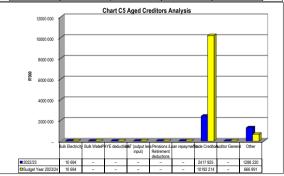

| sis   |                | Ī               |                  |               |                 |                |       |
|------------------|-----------------------|-------|----------------|-----------------|------------------|---------------|-----------------|----------------|-------|
|                  | Bulk Electricity Bulk | Water | PAYE deduction | VAT (output les | Pensions / Retir | Loan repaymen | Trade Creditors | Auditor Genera | Other |
| 2022/23          | 11                    | -     | -              | -               | -                | -             | 2 4 1 8         | -              | 1.2   |
| Rudget Veer 2023 | 11                    | _     | _              | _               | _                | _             | 10 192          | _              | 66    |