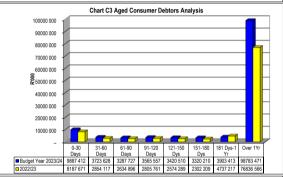

ys      | sis   |                | Ī               |                  |               |                 |                |       |
|------------------|-----------------------|-------|----------------|-----------------|------------------|---------------|-----------------|----------------|-------|
|                  | Bulk Electricity Bulk | Water | PAYE deduction | VAT (output les | Pensions / Retir | Loan repaymen | Trade Creditors | Auditor Genera | Other |
| 2022/23          | 11                    | -     | -              | -               | -                | -             | 2 4 1 8         | -              | 1.2   |
| Rudget Veer 2023 | 11                    | _     | _              | _               | _                | _             | 10 192          | _              | 66    |