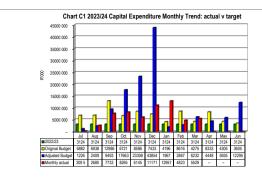

Analys      | sis   |                | Ī               |                  |               |                 |                |       |
|------------------|-----------------------|-------|----------------|-----------------|------------------|---------------|-----------------|----------------|-------|
|                  | Bulk Electricity Bulk | Water | PAYE deduction | VAT (output les | Pensions / Retir | Loan repaymen | Trade Creditors | Auditor Genera | Other |
| 2022/23          | 11                    | -     | -              | -               | -                | -             | 2 4 1 8         | -              | 1.2   |
| Rudget Veer 2023 | 11                    | _     | _              | _               | _                | _             | 10 192          | _              | 66    |