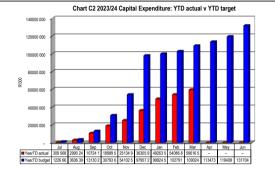

alys      | sis   |                | Ī               |                  |               |                 |                |       |
|------------------|-----------------------|-------|----------------|-----------------|------------------|---------------|-----------------|----------------|-------|
|                  | Bulk Electricity Bulk | Water | PAYE deduction | VAT (output les | Pensions / Retir | Loan repaymen | Trade Creditors | Auditor Genera | Other |
| 2022/23          | 11                    | -     | -              | -               | -                | -             | 2 4 1 8         | -              | 1.2   |
| Rudget Veer 2023 | 11                    | _     | _              | _               | _                | _             | 10 192          | _              | 66    |