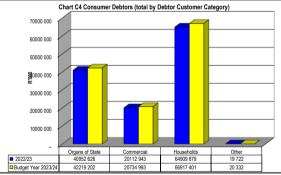

| sis   |                | Ī               |                  |               |                 |                |       |
|------------------|-----------------------|-------|----------------|-----------------|------------------|---------------|-----------------|----------------|-------|
|                  | Bulk Electricity Bulk | Water | PAYE deduction | VAT (output les | Pensions / Retir | Loan repaymen | Trade Creditors | Auditor Genera | Other |
| 2022/23          | 11                    | -     | -              | -               | -                | -             | 2 4 1 8         | -              | 1.2   |
| Rudget Veer 2023 | 11                    | _     | _              | _               | _                | _             | 10 192          | _              | 66    |