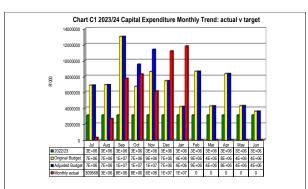

## Municipal In-year reports & supporting tables

mSCOA Version 6.7

Click for Instructions!

Accountability

Transparency

Information & service delivery