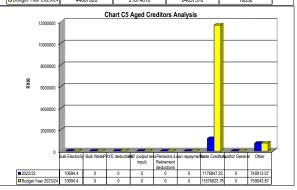

|                 |                  |               |                 |                       |
|-------------------|-------------------------|------------|----------------|-----------------|------------------|---------------|-----------------|-----------------------|
|                   | <b>Bulk Electricity</b> | Bulk Water | PAYE deduction | VAT (output les | Pensions / Retir | Loan repaymen | Trade Creditors | Auditor General Other |
| 2022/23           | 11                      | -          | -              | -               | -                | -             | 1 177           | -                     |
| Budget Year 2023/ | 11                      | -          | -              | -               | -                | -             | 11 677          | -                     |