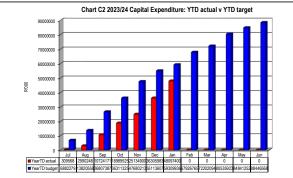

## Municipal In-year reports & supporting tables

mSCOA Version 6.7

Click for Instructions!

Accountability

Transparency

Information & service delivery