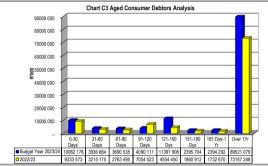

| nalysis    |                |                 |                 |               |                   |                     |
|---------|-----------|------------------|------------|----------------|-----------------|-----------------|---------------|-------------------|---------------------|
|         |           | Bulk Electricity | Bulk Water | PAYE deduction | VAT (output les | Pensions / Reti | Loan repaymen | Trade Creditors A | uditor Genera Other |
| 2022/23 |           | 11               | -          | -              | -               | -               | -             | 1 021             | -                   |
| Rudost  | Veer 2023 | - 11             | _          |                |                 |                 |               | 0.121             |                     |