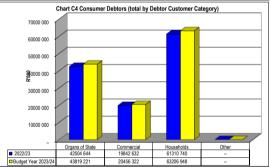

nalysis    |                |                 |                 |               |                   |                     |
|---------|-----------|------------------|------------|----------------|-----------------|-----------------|---------------|-------------------|---------------------|
|         |           | Bulk Electricity | Bulk Water | PAYE deduction | VAT (output les | Pensions / Reti | Loan repaymen | Trade Creditors A | uditor Genera Other |
| 2022/23 |           | 11               | -          | -              | -               | -               | -             | 1 021             | -                   |
| Rudost  | Veer 2023 | - 11             | _          |                |                 |                 |               | 0.121             |                     |