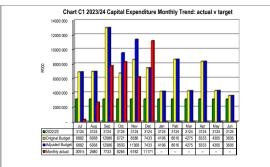

| nalysis    |                |                 |                 |               |                   |                     |
|---------|-----------|------------------|------------|----------------|-----------------|-----------------|---------------|-------------------|---------------------|
|         |           | Bulk Electricity | Bulk Water | PAYE deduction | VAT (output les | Pensions / Reti | Loan repaymen | Trade Creditors A | uditor Genera Other |
| 2022/23 |           | 11               | -          | -              | -               | -               | -             | 1 021             | -                   |
| Rudost  | Veer 2023 | - 11             | _          |                |                 |                 |               | 0.121             |                     |