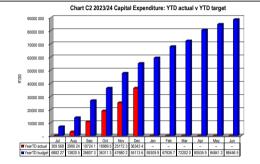

| nalysis    |                |                 |                 |               |                   |                     |
|---------|-----------|------------------|------------|----------------|-----------------|-----------------|---------------|-------------------|---------------------|
|         |           | Bulk Electricity | Bulk Water | PAYE deduction | VAT (output les | Pensions / Reti | Loan repaymen | Trade Creditors A | uditor Genera Other |
| 2022/23 |           | 11               | -          | -              | -               | -               | -             | 1 021             | -                   |
| Rudost  | Veer 2023 | - 11             | _          |                |                 |                 |               | 0.121             |                     |