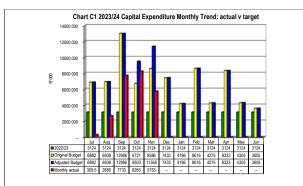

EC142 Sengu - Table C1 Monthly Budget Statement Summary - M05 November

|                                                | 2022/23            |                    |                    |                | Budget Year 2 | 2023/24          |                 |              |                       |
|------------------------------------------------|--------------------|--------------------|--------------------|----------------|---------------|------------------|-----------------|--------------|-----------------------|
| Description                                    | Audited<br>Outcome | Original<br>Budget | Adjusted<br>Budget | Monthly actual | YearTD actual | YearTD<br>budget | YTD<br>variance | YTD variance | Full Year<br>Forecast |
| R thousands                                    |                    |                    |                    |                |               |                  |                 | %            |                       |
| Financial Performance                          |                    |                    |                    |                |               |                  |                 |              |                       |
| Property rates                                 | 17 331             | 17 048             | 17 048             | 816            | 13 338        | 10 973           | 2 365           | 22%          | 17 048                |
| Service charges                                | 53 643             | 71 789             | 71 789             | 4 260          | 26 486        | 29 912           | (3 427)         | -11%         | 71 789                |
| Investment revenue                             | 32 209             | -                  | -                  | -              | -             | -                | _               |              | -                     |
| Transfers and subsidies - Operational          | 32 209             | 23 819             | 23 819             | _              | 14 840        | 9 925            | 4 915           | 50%          | 23 819                |
| Other own revenue                              | 169 634            | 212 916            | 213 750            | 1 209          | 85 681        | 81 775           | 3 905           | 5%           | -                     |
| Total Revenue (excluding capital transfers and | 305 025            | 325 573            | 326 407            | 6 286          | 140 344       | 132 586          | 7 759           | 6%           | 326 407               |
| contributions)                                 |                    |                    |                    |                |               |                  |                 |              |                       |
| Employee costs                                 | 119 944            | 130 325            | 130 325            | 10 154         | 48 670        | 54 303           | (5 633)         |              | 130 325               |
| Remuneration of Councillors                    | 12 976             | 17 055             | 17 055             | 1 161          | 6 372         | 7 106            | (734)           |              | 17 055                |
| Depreciation and amortisation                  | 17 458             | 18 833             | 18 833             | -              | -             | 441              | (441)           |              | 18 833                |
| Interest                                       | 5 397              | 3 802              | 3 802              | _              | 304           | 233              | 71              |              | 3 802                 |
| Inventory consumed and bulk purchases          | 55 638             | 80 357             | 80 357             | 4 709          | 29 690        | 35 883           | (6 193)         |              | 80 357                |
| Transfers and subsidies                        | 42                 | 36                 | 36                 | -              | -             | 36               | (36)            | -100%        | 36                    |
| Other expenditure                              | 79 906             | 112 289            | 112 289            | 8 889          | 27 136        | 42 438           | (15 302)        | -36%         | 112 289               |
| Total Expenditure                              | 291 360            | 362 698            | 362 699            | 24 913         | 112 172       | 140 440          | (28 268)        | -20%         | 362 699               |
| Surplus/(Deficit)                              | 13 664             | (37 125)           | (36 291)           | (18 627)       | 28 172        | (7 855)          | 36 027          | -459%        | (36 291)              |
| Transfers and subsidies - capital (monetary    | 34 366             | 37 575             | 43 140             | _              | 11 319        | 25 036           | ###             | -55%         | 43 140                |
| Transfers and subsidies - capital (in-kind)    | _                  | _                  | _                  | _              | _             | _                | _               |              | _                     |
| Surplus/(Deficit) after capital transfers &    | 48 030             | 449                | 6 848              | (18 627)       | 39 491        | 17 181           | 22 310          | 130%         | 6 848                 |
| contributions                                  |                    |                    | 00.0               | (10 021)       |               |                  |                 | 10070        |                       |
| Share of surplus/ (deficit) of associate       | -                  | -                  | -                  | _              | -             | -                | _               |              | -                     |
| Surplus/ (Deficit) for the year                | 48 030             | 449                | 6 848              | (18 627)       | 39 491        | 17 181           | 22 310          | 130%         | 6 848                 |
| Capital expenditure & funds sources            |                    |                    |                    |                |               |                  |                 |              |                       |
| Capital expenditure                            | -                  | 82 161             | 87 727             | 5 753          | 24 743        | 47 440           | (22 697)        | -48%         | 87 727                |
| Capital transfers recognised                   | _                  | 37 575             | 43 140             | 5 535          | 22 180        | 25 036           | (2 856)         | -11%         | 43 140                |
| Borrowing                                      | _                  | -                  | -                  | _              | _             | _                | _               |              | _                     |
| Internally generated funds                     | _                  | 45 307             | 45 307             | 218            | 2 563         | 22 644           | (20 082)        | -89%         | 45 307                |
| Total sources of capital funds                 | -                  | 82 881             | 88 447             | 5 753          | 24 743        | 47 680           | (22 937)        | -48%         | 88 447                |
| Financial position                             |                    |                    |                    |                |               |                  |                 |              |                       |
| Total current assets                           | 520 868            | 369 890            | 370 724            |                | 541 745       |                  |                 |              | 370 724               |
| Total non current assets                       | 537 674            | 632 664            | 638 229            |                | 562 388       |                  |                 |              | 638 229               |
| Total current liabilities                      | 68 965             | 52 086             | 52 086             |                | 68 751        |                  |                 |              | 52 086                |
| Total non current liabilities                  | 50 677             | 42 950             | 42 950             |                | 50 045        |                  |                 |              | 42 950                |
| Community wealth/Equity                        | 944 920            | 907 024            | 919 823            |                | 984 411       |                  |                 |              | 919 823               |
| Cash flows                                     |                    |                    |                    |                |               |                  |                 |              |                       |
| Net cash from (used) operating                 | 300 838            | (9 116)            | (9 117)            | 10 988         | 114 059       | 35 148           | (78 911)        | -225%        | (9 117)               |
| Net cash from (used) investing                 | (40 090)           | (82 881)           | (88 447)           | (6 611)        | (28 448)      | (49 732)         | (21 285)        | 43%          | (88 447)              |
| Net cash from (used) financing                 | _                  | 923                | 923                | 10 154         | 48 670        | 385              | (48 285)        | -12554%      | 923                   |
| Cash/cash equivalents at the month/year end    | 718 761            | 305 712            | 306 546            | -              | 632 134       | 388 986          | (243 148)       | -63%         | 401 213               |
| Debtors & creditors analysis                   | 0-30 Days          | 31-60 Days         | 61-90 Days         | 91-120 Days    | 121-150 Dys   | 151-180 Dys      | 181 Dys-1<br>Yr | Over 1Yr     | Total                 |
| Debtors Age Analysis                           |                    |                    |                    |                |               |                  | -11             |              |                       |
|                                                |                    | 2 042              | 4 122              | 11 503         | 2 420         | 2 507            | 2 359           | 87 899       | 124 714               |
| = -                                            | 10 061             | J 04J              |                    |                |               |                  |                 |              |                       |
| Total By Income Source                         | 10 061             | 3 843              | 7 122              |                |               |                  |                 |              |                       |
| = -                                            | 10 061<br>1 281    | 217                | 3 276              | 4 898          | _             | 23               | 67              | 1 508        | 11 269                |