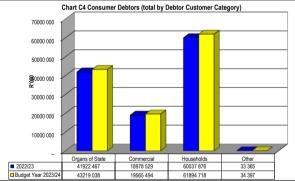

EC142 Sengu - Table C1 Monthly Budget Statement Summary - M05 November

|                                                | 2022/23            |                    |                    |                | Budget Year 2 | 2023/24          |                 |              |                       |
|------------------------------------------------|--------------------|--------------------|--------------------|----------------|---------------|------------------|-----------------|--------------|-----------------------|
| Description                                    | Audited<br>Outcome | Original<br>Budget | Adjusted<br>Budget | Monthly actual | YearTD actual | YearTD<br>budget | YTD<br>variance | YTD variance | Full Year<br>Forecast |
| R thousands                                    |                    |                    |                    |                |               |                  |                 | %            |                       |
| Financial Performance                          |                    |                    |                    |                |               |                  |                 |              |                       |
| Property rates                                 | 17 331             | 17 048             | 17 048             | 816            | 13 338        | 10 973           | 2 365           | 22%          | 17 048                |
| Service charges                                | 53 643             | 71 789             | 71 789             | 4 260          | 26 486        | 29 912           | (3 427)         | -11%         | 71 789                |
| Investment revenue                             | 32 209             | -                  | -                  | -              | -             | -                | _               |              | -                     |
| Transfers and subsidies - Operational          | 32 209             | 23 819             | 23 819             | _              | 14 840        | 9 925            | 4 915           | 50%          | 23 819                |
| Other own revenue                              | 169 634            | 212 916            | 213 750            | 1 209          | 85 681        | 81 775           | 3 905           | 5%           | -                     |
| Total Revenue (excluding capital transfers and | 305 025            | 325 573            | 326 407            | 6 286          | 140 344       | 132 586          | 7 759           | 6%           | 326 407               |
| contributions)                                 |                    |                    |                    |                |               |                  |                 |              |                       |
| Employee costs                                 | 119 944            | 130 325            | 130 325            | 10 154         | 48 670        | 54 303           | (5 633)         |              | 130 325               |
| Remuneration of Councillors                    | 12 976             | 17 055             | 17 055             | 1 161          | 6 372         | 7 106            | (734)           |              | 17 055                |
| Depreciation and amortisation                  | 17 458             | 18 833             | 18 833             | -              | -             | 441              | (441)           |              | 18 833                |
| Interest                                       | 5 397              | 3 802              | 3 802              | _              | 304           | 233              | 71              |              | 3 802                 |
| Inventory consumed and bulk purchases          | 55 638             | 80 357             | 80 357             | 4 709          | 29 690        | 35 883           | (6 193)         |              | 80 357                |
| Transfers and subsidies                        | 42                 | 36                 | 36                 | -              | -             | 36               | (36)            | -100%        | 36                    |
| Other expenditure                              | 79 906             | 112 289            | 112 289            | 8 889          | 27 136        | 42 438           | (15 302)        | -36%         | 112 289               |
| Total Expenditure                              | 291 360            | 362 698            | 362 699            | 24 913         | 112 172       | 140 440          | (28 268)        | -20%         | 362 699               |
| Surplus/(Deficit)                              | 13 664             | (37 125)           | (36 291)           | (18 627)       | 28 172        | (7 855)          | 36 027          | -459%        | (36 291)              |
| Transfers and subsidies - capital (monetary    | 34 366             | 37 575             | 43 140             | _              | 11 319        | 25 036           | ###             | -55%         | 43 140                |
| Transfers and subsidies - capital (in-kind)    | _                  | _                  | _                  | _              | _             | _                | _               |              | _                     |
| Surplus/(Deficit) after capital transfers &    | 48 030             | 449                | 6 848              | (18 627)       | 39 491        | 17 181           | 22 310          | 130%         | 6 848                 |
| contributions                                  |                    |                    | 00.0               | (10 021)       |               |                  |                 | 10070        |                       |
| Share of surplus/ (deficit) of associate       | -                  | -                  | -                  | _              | -             | -                | _               |              | -                     |
| Surplus/ (Deficit) for the year                | 48 030             | 449                | 6 848              | (18 627)       | 39 491        | 17 181           | 22 310          | 130%         | 6 848                 |
| Capital expenditure & funds sources            |                    |                    |                    |                |               |                  |                 |              |                       |
| Capital expenditure                            | -                  | 82 161             | 87 727             | 5 753          | 24 743        | 47 440           | (22 697)        | -48%         | 87 727                |
| Capital transfers recognised                   | _                  | 37 575             | 43 140             | 5 535          | 22 180        | 25 036           | (2 856)         | -11%         | 43 140                |
| Borrowing                                      | _                  | -                  | -                  | _              | _             | _                | _               |              | _                     |
| Internally generated funds                     | _                  | 45 307             | 45 307             | 218            | 2 563         | 22 644           | (20 082)        | -89%         | 45 307                |
| Total sources of capital funds                 | -                  | 82 881             | 88 447             | 5 753          | 24 743        | 47 680           | (22 937)        | -48%         | 88 447                |
| Financial position                             |                    |                    |                    |                |               |                  |                 |              |                       |
| Total current assets                           | 520 868            | 369 890            | 370 724            |                | 541 745       |                  |                 |              | 370 724               |
| Total non current assets                       | 537 674            | 632 664            | 638 229            |                | 562 388       |                  |                 |              | 638 229               |
| Total current liabilities                      | 68 965             | 52 086             | 52 086             |                | 68 751        |                  |                 |              | 52 086                |
| Total non current liabilities                  | 50 677             | 42 950             | 42 950             |                | 50 045        |                  |                 |              | 42 950                |
| Community wealth/Equity                        | 944 920            | 907 024            | 919 823            |                | 984 411       |                  |                 |              | 919 823               |
| Cash flows                                     |                    |                    |                    |                |               |                  |                 |              |                       |
| Net cash from (used) operating                 | 300 838            | (9 116)            | (9 117)            | 10 988         | 114 059       | 35 148           | (78 911)        | -225%        | (9 117)               |
| Net cash from (used) investing                 | (40 090)           | (82 881)           | (88 447)           | (6 611)        | (28 448)      | (49 732)         | (21 285)        | 43%          | (88 447)              |
| Net cash from (used) financing                 | _                  | 923                | 923                | 10 154         | 48 670        | 385              | (48 285)        | -12554%      | 923                   |
| Cash/cash equivalents at the month/year end    | 718 761            | 305 712            | 306 546            | -              | 632 134       | 388 986          | (243 148)       | -63%         | 401 213               |
| Debtors & creditors analysis                   | 0-30 Days          | 31-60 Days         | 61-90 Days         | 91-120 Days    | 121-150 Dys   | 151-180 Dys      | 181 Dys-1<br>Yr | Over 1Yr     | Total                 |
| Debtors Age Analysis                           |                    |                    |                    |                |               |                  | -11             |              |                       |
|                                                |                    | 2 042              | 4 122              | 11 503         | 2 420         | 2 507            | 2 359           | 87 899       | 124 714               |
| = -                                            | 10 061             | J 04J              |                    |                |               |                  |                 |              |                       |
| Total By Income Source                         | 10 061             | 3 843              | 7 122              |                |               |                  |                 |              |                       |
| = -                                            | 10 061<br>1 281    | 217                | 3 276              | 4 898          | _             | 23               | 67              | 1 508        | 11 269                |