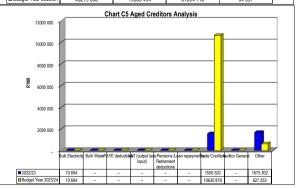

EC142 Sengu - Table C1 Monthly Budget Statement Summary - M05 November

|                                                | 2022/23            |                    |                    |                | Budget Year 2 | 2023/24          |                 |              |                       |
|------------------------------------------------|--------------------|--------------------|--------------------|----------------|---------------|------------------|-----------------|--------------|-----------------------|
| Description                                    | Audited<br>Outcome | Original<br>Budget | Adjusted<br>Budget | Monthly actual | YearTD actual | YearTD<br>budget | YTD<br>variance | YTD variance | Full Year<br>Forecast |
| R thousands                                    |                    |                    |                    |                |               |                  |                 | %            |                       |
| Financial Performance                          |                    |                    |                    |                |               |                  |                 |              |                       |
| Property rates                                 | 17 331             | 17 048             | 17 048             | 816            | 13 338        | 10 973           | 2 365           | 22%          | 17 048                |
| Service charges                                | 53 643             | 71 789             | 71 789             | 4 260          | 26 486        | 29 912           | (3 427)         | -11%         | 71 789                |
| Investment revenue                             | 32 209             | -                  | -                  | -              | -             | -                | _               |              | -                     |
| Transfers and subsidies - Operational          | 32 209             | 23 819             | 23 819             | _              | 14 840        | 9 925            | 4 915           | 50%          | 23 819                |
| Other own revenue                              | 169 634            | 212 916            | 213 750            | 1 209          | 85 681        | 81 775           | 3 905           | 5%           | -                     |
| Total Revenue (excluding capital transfers and | 305 025            | 325 573            | 326 407            | 6 286          | 140 344       | 132 586          | 7 759           | 6%           | 326 407               |
| contributions)                                 |                    |                    |                    |                |               |                  |                 |              |                       |
| Employee costs                                 | 119 944            | 130 325            | 130 325            | 10 154         | 48 670        | 54 303           | (5 633)         |              | 130 325               |
| Remuneration of Councillors                    | 12 976             | 17 055             | 17 055             | 1 161          | 6 372         | 7 106            | (734)           |              | 17 055                |
| Depreciation and amortisation                  | 17 458             | 18 833             | 18 833             | -              | -             | 441              | (441)           |              | 18 833                |
| Interest                                       | 5 397              | 3 802              | 3 802              | _              | 304           | 233              | 71              |              | 3 802                 |
| Inventory consumed and bulk purchases          | 55 638             | 80 357             | 80 357             | 4 709          | 29 690        | 35 883           | (6 193)         |              | 80 357                |
| Transfers and subsidies                        | 42                 | 36                 | 36                 | -              | -             | 36               | (36)            | -100%        | 36                    |
| Other expenditure                              | 79 906             | 112 289            | 112 289            | 8 889          | 27 136        | 42 438           | (15 302)        | -36%         | 112 289               |
| Total Expenditure                              | 291 360            | 362 698            | 362 699            | 24 913         | 112 172       | 140 440          | (28 268)        | -20%         | 362 699               |
| Surplus/(Deficit)                              | 13 664             | (37 125)           | (36 291)           | (18 627)       | 28 172        | (7 855)          | 36 027          | -459%        | (36 291)              |
| Transfers and subsidies - capital (monetary    | 34 366             | 37 575             | 43 140             | _              | 11 319        | 25 036           | ###             | -55%         | 43 140                |
| Transfers and subsidies - capital (in-kind)    | _                  | _                  | _                  | _              | _             | _                | _               |              | _                     |
| Surplus/(Deficit) after capital transfers &    | 48 030             | 449                | 6 848              | (18 627)       | 39 491        | 17 181           | 22 310          | 130%         | 6 848                 |
| contributions                                  |                    |                    | 00.0               | (10 021)       |               |                  |                 | 10070        |                       |
| Share of surplus/ (deficit) of associate       | -                  | -                  | -                  | _              | -             | -                | _               |              | -                     |
| Surplus/ (Deficit) for the year                | 48 030             | 449                | 6 848              | (18 627)       | 39 491        | 17 181           | 22 310          | 130%         | 6 848                 |
| Capital expenditure & funds sources            |                    |                    |                    |                |               |                  |                 |              |                       |
| Capital expenditure                            | -                  | 82 161             | 87 727             | 5 753          | 24 743        | 47 440           | (22 697)        | -48%         | 87 727                |
| Capital transfers recognised                   | _                  | 37 575             | 43 140             | 5 535          | 22 180        | 25 036           | (2 856)         | -11%         | 43 140                |
| Borrowing                                      | _                  | -                  | -                  | _              | _             | _                | _               |              | _                     |
| Internally generated funds                     | _                  | 45 307             | 45 307             | 218            | 2 563         | 22 644           | (20 082)        | -89%         | 45 307                |
| Total sources of capital funds                 | -                  | 82 881             | 88 447             | 5 753          | 24 743        | 47 680           | (22 937)        | -48%         | 88 447                |
| Financial position                             |                    |                    |                    |                |               |                  |                 |              |                       |
| Total current assets                           | 520 868            | 369 890            | 370 724            |                | 541 745       |                  |                 |              | 370 724               |
| Total non current assets                       | 537 674            | 632 664            | 638 229            |                | 562 388       |                  |                 |              | 638 229               |
| Total current liabilities                      | 68 965             | 52 086             | 52 086             |                | 68 751        |                  |                 |              | 52 086                |
| Total non current liabilities                  | 50 677             | 42 950             | 42 950             |                | 50 045        |                  |                 |              | 42 950                |
| Community wealth/Equity                        | 944 920            | 907 024            | 919 823            |                | 984 411       |                  |                 |              | 919 823               |
| Cash flows                                     |                    |                    |                    |                |               |                  |                 |              |                       |
| Net cash from (used) operating                 | 300 838            | (9 116)            | (9 117)            | 10 988         | 114 059       | 35 148           | (78 911)        | -225%        | (9 117)               |
| Net cash from (used) investing                 | (40 090)           | (82 881)           | (88 447)           | (6 611)        | (28 448)      | (49 732)         | (21 285)        | 43%          | (88 447)              |
| Net cash from (used) financing                 | _                  | 923                | 923                | 10 154         | 48 670        | 385              | (48 285)        | -12554%      | 923                   |
| Cash/cash equivalents at the month/year end    | 718 761            | 305 712            | 306 546            | -              | 632 134       | 388 986          | (243 148)       | -63%         | 401 213               |
| Debtors & creditors analysis                   | 0-30 Days          | 31-60 Days         | 61-90 Days         | 91-120 Days    | 121-150 Dys   | 151-180 Dys      | 181 Dys-1<br>Yr | Over 1Yr     | Total                 |
| Debtors Age Analysis                           |                    |                    |                    |                |               |                  | -11             |              |                       |
|                                                |                    | 2 042              | 4 122              | 11 503         | 2 420         | 2 507            | 2 359           | 87 899       | 124 714               |
| = -                                            | 10 061             | J 04J              |                    |                |               |                  |                 |              |                       |
| Total By Income Source                         | 10 061             | 3 843              | 7 122              |                |               |                  |                 |              |                       |
| = -                                            | 10 061<br>1 281    | 217                | 3 276              | 4 898          | _             | 23               | 67              | 1 508        | 11 269                |