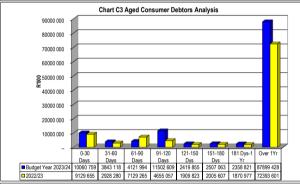

EC142 Sengu - Table C1 Monthly Budget Statement Summary - M05 November

|                                                | 2022/23            |                    |                    |                | Budget Year 2 | 2023/24          |                 |              |                       |
|------------------------------------------------|--------------------|--------------------|--------------------|----------------|---------------|------------------|-----------------|--------------|-----------------------|
| Description                                    | Audited<br>Outcome | Original<br>Budget | Adjusted<br>Budget | Monthly actual | YearTD actual | YearTD<br>budget | YTD<br>variance | YTD variance | Full Year<br>Forecast |
| R thousands                                    |                    |                    |                    |                |               |                  |                 | %            |                       |
| Financial Performance                          |                    |                    |                    |                |               |                  |                 |              |                       |
| Property rates                                 | 17 331             | 17 048             | 17 048             | 816            | 13 338        | 10 973           | 2 365           | 22%          | 17 048                |
| Service charges                                | 53 643             | 71 789             | 71 789             | 4 260          | 26 486        | 29 912           | (3 427)         | -11%         | 71 789                |
| Investment revenue                             | 32 209             | -                  | -                  | -              | -             | -                | _               |              | -                     |
| Transfers and subsidies - Operational          | 32 209             | 23 819             | 23 819             | _              | 14 840        | 9 925            | 4 915           | 50%          | 23 819                |
| Other own revenue                              | 169 634            | 212 916            | 213 750            | 1 209          | 85 681        | 81 775           | 3 905           | 5%           | -                     |
| Total Revenue (excluding capital transfers and | 305 025            | 325 573            | 326 407            | 6 286          | 140 344       | 132 586          | 7 759           | 6%           | 326 407               |
| contributions)                                 |                    |                    |                    |                |               |                  |                 |              |                       |
| Employee costs                                 | 119 944            | 130 325            | 130 325            | 10 154         | 48 670        | 54 303           | (5 633)         |              | 130 325               |
| Remuneration of Councillors                    | 12 976             | 17 055             | 17 055             | 1 161          | 6 372         | 7 106            | (734)           |              | 17 055                |
| Depreciation and amortisation                  | 17 458             | 18 833             | 18 833             | -              | -             | 441              | (441)           |              | 18 833                |
| Interest                                       | 5 397              | 3 802              | 3 802              | _              | 304           | 233              | 71              |              | 3 802                 |
| Inventory consumed and bulk purchases          | 55 638             | 80 357             | 80 357             | 4 709          | 29 690        | 35 883           | (6 193)         |              | 80 357                |
| Transfers and subsidies                        | 42                 | 36                 | 36                 | -              | -             | 36               | (36)            | -100%        | 36                    |
| Other expenditure                              | 79 906             | 112 289            | 112 289            | 8 889          | 27 136        | 42 438           | (15 302)        | -36%         | 112 289               |
| Total Expenditure                              | 291 360            | 362 698            | 362 699            | 24 913         | 112 172       | 140 440          | (28 268)        | -20%         | 362 699               |
| Surplus/(Deficit)                              | 13 664             | (37 125)           | (36 291)           | (18 627)       | 28 172        | (7 855)          | 36 027          | -459%        | (36 291)              |
| Transfers and subsidies - capital (monetary    | 34 366             | 37 575             | 43 140             | _              | 11 319        | 25 036           | ###             | -55%         | 43 140                |
| Transfers and subsidies - capital (in-kind)    | _                  | _                  | _                  | _              | _             | _                | _               |              | _                     |
| Surplus/(Deficit) after capital transfers &    | 48 030             | 449                | 6 848              | (18 627)       | 39 491        | 17 181           | 22 310          | 130%         | 6 848                 |
| contributions                                  |                    |                    | 00.0               | (10 021)       |               |                  |                 | 10070        |                       |
| Share of surplus/ (deficit) of associate       | -                  | -                  | -                  | _              | -             | -                | _               |              | -                     |
| Surplus/ (Deficit) for the year                | 48 030             | 449                | 6 848              | (18 627)       | 39 491        | 17 181           | 22 310          | 130%         | 6 848                 |
| Capital expenditure & funds sources            |                    |                    |                    |                |               |                  |                 |              |                       |
| Capital expenditure                            | -                  | 82 161             | 87 727             | 5 753          | 24 743        | 47 440           | (22 697)        | -48%         | 87 727                |
| Capital transfers recognised                   | _                  | 37 575             | 43 140             | 5 535          | 22 180        | 25 036           | (2 856)         | -11%         | 43 140                |
| Borrowing                                      | _                  | -                  | -                  | _              | _             | _                | _               |              | _                     |
| Internally generated funds                     | _                  | 45 307             | 45 307             | 218            | 2 563         | 22 644           | (20 082)        | -89%         | 45 307                |
| Total sources of capital funds                 | -                  | 82 881             | 88 447             | 5 753          | 24 743        | 47 680           | (22 937)        | -48%         | 88 447                |
| Financial position                             |                    |                    |                    |                |               |                  |                 |              |                       |
| Total current assets                           | 520 868            | 369 890            | 370 724            |                | 541 745       |                  |                 |              | 370 724               |
| Total non current assets                       | 537 674            | 632 664            | 638 229            |                | 562 388       |                  |                 |              | 638 229               |
| Total current liabilities                      | 68 965             | 52 086             | 52 086             |                | 68 751        |                  |                 |              | 52 086                |
| Total non current liabilities                  | 50 677             | 42 950             | 42 950             |                | 50 045        |                  |                 |              | 42 950                |
| Community wealth/Equity                        | 944 920            | 907 024            | 919 823            |                | 984 411       |                  |                 |              | 919 823               |
| Cash flows                                     |                    |                    |                    |                |               |                  |                 |              |                       |
| Net cash from (used) operating                 | 300 838            | (9 116)            | (9 117)            | 10 988         | 114 059       | 35 148           | (78 911)        | -225%        | (9 117)               |
| Net cash from (used) investing                 | (40 090)           | (82 881)           | (88 447)           | (6 611)        | (28 448)      | (49 732)         | (21 285)        | 43%          | (88 447)              |
| Net cash from (used) financing                 | _                  | 923                | 923                | 10 154         | 48 670        | 385              | (48 285)        | -12554%      | 923                   |
| Cash/cash equivalents at the month/year end    | 718 761            | 305 712            | 306 546            | -              | 632 134       | 388 986          | (243 148)       | -63%         | 401 213               |
| Debtors & creditors analysis                   | 0-30 Days          | 31-60 Days         | 61-90 Days         | 91-120 Days    | 121-150 Dys   | 151-180 Dys      | 181 Dys-1<br>Yr | Over 1Yr     | Total                 |
| Debtors Age Analysis                           |                    |                    |                    |                |               |                  | -11             |              |                       |
|                                                |                    | 2 042              | 4 122              | 11 503         | 2 420         | 2 507            | 2 359           | 87 899       | 124 714               |
| = -                                            | 10 061             | J 04J              |                    |                |               |                  |                 |              |                       |
| Total By Income Source                         | 10 061             | 3 843              | 7 122              |                |               |                  |                 |              |                       |
| = -                                            | 10 061<br>1 281    | 217                | 3 276              | 4 898          | _             | 23               | 67              | 1 508        | 11 269                |