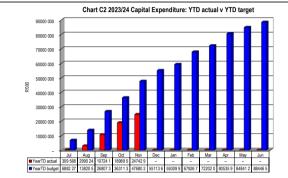

EC142 Sengu - Table C1 Monthly Budget Statement Summary - M05 November

|                                                | 2022/23            |                    |                    |                | Budget Year 2 | 2023/24          |                 |              |                       |
|------------------------------------------------|--------------------|--------------------|--------------------|----------------|---------------|------------------|-----------------|--------------|-----------------------|
| Description                                    | Audited<br>Outcome | Original<br>Budget | Adjusted<br>Budget | Monthly actual | YearTD actual | YearTD<br>budget | YTD<br>variance | YTD variance | Full Year<br>Forecast |
| R thousands                                    |                    |                    |                    |                |               |                  |                 | %            |                       |
| Financial Performance                          |                    |                    |                    |                |               |                  |                 |              |                       |
| Property rates                                 | 17 331             | 17 048             | 17 048             | 816            | 13 338        | 10 973           | 2 365           | 22%          | 17 048                |
| Service charges                                | 53 643             | 71 789             | 71 789             | 4 260          | 26 486        | 29 912           | (3 427)         | -11%         | 71 789                |
| Investment revenue                             | 32 209             | -                  | -                  | -              | -             | -                | _               |              | -                     |
| Transfers and subsidies - Operational          | 32 209             | 23 819             | 23 819             | _              | 14 840        | 9 925            | 4 915           | 50%          | 23 819                |
| Other own revenue                              | 169 634            | 212 916            | 213 750            | 1 209          | 85 681        | 81 775           | 3 905           | 5%           | -                     |
| Total Revenue (excluding capital transfers and | 305 025            | 325 573            | 326 407            | 6 286          | 140 344       | 132 586          | 7 759           | 6%           | 326 407               |
| contributions)                                 |                    |                    |                    |                |               |                  |                 |              |                       |
| Employee costs                                 | 119 944            | 130 325            | 130 325            | 10 154         | 48 670        | 54 303           | (5 633)         |              | 130 325               |
| Remuneration of Councillors                    | 12 976             | 17 055             | 17 055             | 1 161          | 6 372         | 7 106            | (734)           |              | 17 055                |
| Depreciation and amortisation                  | 17 458             | 18 833             | 18 833             | -              | -             | 441              | (441)           |              | 18 833                |
| Interest                                       | 5 397              | 3 802              | 3 802              | _              | 304           | 233              | 71              |              | 3 802                 |
| Inventory consumed and bulk purchases          | 55 638             | 80 357             | 80 357             | 4 709          | 29 690        | 35 883           | (6 193)         |              | 80 357                |
| Transfers and subsidies                        | 42                 | 36                 | 36                 | -              | -             | 36               | (36)            | -100%        | 36                    |
| Other expenditure                              | 79 906             | 112 289            | 112 289            | 8 889          | 27 136        | 42 438           | (15 302)        | -36%         | 112 289               |
| Total Expenditure                              | 291 360            | 362 698            | 362 699            | 24 913         | 112 172       | 140 440          | (28 268)        | -20%         | 362 699               |
| Surplus/(Deficit)                              | 13 664             | (37 125)           | (36 291)           | (18 627)       | 28 172        | (7 855)          | 36 027          | -459%        | (36 291)              |
| Transfers and subsidies - capital (monetary    | 34 366             | 37 575             | 43 140             | _              | 11 319        | 25 036           | ###             | -55%         | 43 140                |
| Transfers and subsidies - capital (in-kind)    | _                  | _                  | _                  | _              | _             | _                | _               |              | _                     |
| Surplus/(Deficit) after capital transfers &    | 48 030             | 449                | 6 848              | (18 627)       | 39 491        | 17 181           | 22 310          | 130%         | 6 848                 |
| contributions                                  |                    |                    | 00.0               | (10 021)       |               |                  |                 | 10070        |                       |
| Share of surplus/ (deficit) of associate       | -                  | -                  | -                  | _              | -             | -                | _               |              | -                     |
| Surplus/ (Deficit) for the year                | 48 030             | 449                | 6 848              | (18 627)       | 39 491        | 17 181           | 22 310          | 130%         | 6 848                 |
| Capital expenditure & funds sources            |                    |                    |                    |                |               |                  |                 |              |                       |
| Capital expenditure                            | -                  | 82 161             | 87 727             | 5 753          | 24 743        | 47 440           | (22 697)        | -48%         | 87 727                |
| Capital transfers recognised                   | _                  | 37 575             | 43 140             | 5 535          | 22 180        | 25 036           | (2 856)         | -11%         | 43 140                |
| Borrowing                                      | _                  | -                  | -                  | _              | _             | _                | _               |              | _                     |
| Internally generated funds                     | _                  | 45 307             | 45 307             | 218            | 2 563         | 22 644           | (20 082)        | -89%         | 45 307                |
| Total sources of capital funds                 | -                  | 82 881             | 88 447             | 5 753          | 24 743        | 47 680           | (22 937)        | -48%         | 88 447                |
| Financial position                             |                    |                    |                    |                |               |                  |                 |              |                       |
| Total current assets                           | 520 868            | 369 890            | 370 724            |                | 541 745       |                  |                 |              | 370 724               |
| Total non current assets                       | 537 674            | 632 664            | 638 229            |                | 562 388       |                  |                 |              | 638 229               |
| Total current liabilities                      | 68 965             | 52 086             | 52 086             |                | 68 751        |                  |                 |              | 52 086                |
| Total non current liabilities                  | 50 677             | 42 950             | 42 950             |                | 50 045        |                  |                 |              | 42 950                |
| Community wealth/Equity                        | 944 920            | 907 024            | 919 823            |                | 984 411       |                  |                 |              | 919 823               |
| Cash flows                                     |                    |                    |                    |                |               |                  |                 |              |                       |
| Net cash from (used) operating                 | 300 838            | (9 116)            | (9 117)            | 10 988         | 114 059       | 35 148           | (78 911)        | -225%        | (9 117)               |
| Net cash from (used) investing                 | (40 090)           | (82 881)           | (88 447)           | (6 611)        | (28 448)      | (49 732)         | (21 285)        | 43%          | (88 447)              |
| Net cash from (used) financing                 | _                  | 923                | 923                | 10 154         | 48 670        | 385              | (48 285)        | -12554%      | 923                   |
| Cash/cash equivalents at the month/year end    | 718 761            | 305 712            | 306 546            | -              | 632 134       | 388 986          | (243 148)       | -63%         | 401 213               |
| Debtors & creditors analysis                   | 0-30 Days          | 31-60 Days         | 61-90 Days         | 91-120 Days    | 121-150 Dys   | 151-180 Dys      | 181 Dys-1<br>Yr | Over 1Yr     | Total                 |
| Debtors Age Analysis                           |                    |                    |                    |                |               |                  | -11             |              |                       |
|                                                |                    | 2 042              | 4 122              | 11 503         | 2 420         | 2 507            | 2 359           | 87 899       | 124 714               |
| = -                                            | 10 061             | J 04J              |                    |                |               |                  |                 |              |                       |
| Total By Income Source                         | 10 061             | 3 843              | 7 122              |                |               |                  |                 |              |                       |
| = -                                            | 10 061<br>1 281    | 217                | 3 276              | 4 898          | _             | 23               | 67              | 1 508        | 11 269                |