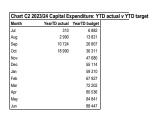

|
| Oct        | 3 125              | 6 721           | 9 504          | 8 265          |
| Nov        | 3 125              | 8 586           | 11 369         | -              |
| Dec        | 3 125              | 7 433           | 7 433          | _              |
| Jan        | 3 125              | 4 196           | 4 196          | -              |
| Feb        | 3 125              | 8 6 1 7         | 8 6 1 7        | -              |
| Mar        | 3 125              | 4 275           | 4 275          | -              |
| Apr        | 3 125              | 8 3 3 4         | 8 334          | -              |
| May        | 3 125              | 4 305           | 4 305          | -              |
| Jun        | 3 125              | 3 605           | 3 605          | _              |



| Chart C3 Aged    | Consumer I | Debtors Analy | /sis       |             |             |             |              |          |
|------------------|------------|---------------|------------|-------------|-------------|-------------|--------------|----------|
|                  | 0-30 Days  | 31-60 Days    | 61-90 Days | 91-120 Days | 121-150 Dys | 151-180 Dys | 181 Dys-1 Yr | Over 1Yr |
| Budget Year 2023 | 10 480     | 4 245         | 12 051     | 2 475       | 2 559       | 2 384       | 2 220        | 86 126   |
| 2022/23          | 9 154      | 10 703        | 4 973      | 2 022       | 2 084       | 1 930       | 1 897        | 72 249   |

# Chart C4 Consumer Debtors (total by Debtor Customer Category) 2022/23 Budget Year 2023/24

|                 | 2022/23 | Duuget Teat 2023/24