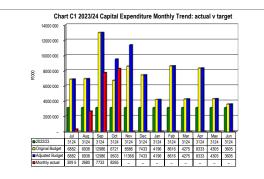

|                | T                 |                  |               |                 |                    |     |
|------------------|-----------------------|-------|----------------|-------------------|------------------|---------------|-----------------|--------------------|-----|
|                  | Bulk Electricity Bulk | Water | PAYE deduction | v VAT (output les | Pensions / Retir | Loan repaymen | Trade Creditors | Auditor Genera Oth | er  |
| 2022/23          | 11                    | -     | -              | -                 | -                | -             | 1 422           | -                  | 1 0 |
| Budget Year 2023 | 11                    | _     | _              | _                 | _                | _             | 9 440           | _                  | 73  |