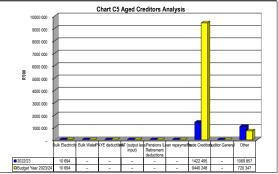

| Organisational Structure Votes                                                                                 |                              | Complete Votes & Sub-Votes                                         | Select Org. Structure     |
|----------------------------------------------------------------------------------------------------------------|------------------------------|--------------------------------------------------------------------|---------------------------|
| Vote 1 - Budget and Treasury Office<br>Vote 2 - Community Services                                             |                              | Budget and Treasury Office [Name of sub-vote]                      | 1.1 - [Name of sub-vote]  |
| Vote 3 - Corporate Services<br>Vote 4 - Development and Town Planning Services<br>Vote 5 - Executive & Council | 1.2<br>1.3<br>1.4            | [Name of sub-vote]<br>[Name of sub-vote]<br>[Name of sub-vote]     |                           |
| Vote 5 - Executive & Council  Vote 6 - Technical Services  Vote 7 - COMMUNITY & SOCIAL SERVICES                | 1.4<br>1.5<br>1.6            | [Name of sub-vote]<br>[Name of sub-vote]<br>[Name of sub-vote]     |                           |
| Vote 8 - [NAME OF VOTE 8]<br>Vote 9 - INAME OF VOTE 9]                                                         | 1.7<br>1.8                   | [Name of sub-vote]<br>[Name of sub-vote]                           |                           |
| Vote 10 - [NAME OF VOTE 10]<br>Vote 11 - INAME OF VOTE 111                                                     | 1.9<br>1.10                  | [Name of sub-vote]<br>[Name of sub-vote]                           |                           |
| Vote 12 - [NAME OF VOTE 12]<br>Vote 13 - [NAME OF VOTE 13]<br>Vote 14 - [NAME OF VOTE 14]                      | Vote 2<br>2.1<br>2.2         | Community Services [Name of sub-vote] [Name of sub-vote]           | 2.1 - [Name of sub-vote]  |
| Vote 15 - [NAME OF VOTE 15]                                                                                    | 2.3<br>2.4                   | [Name of sub-vote]<br>[Name of sub-vote]                           |                           |
|                                                                                                                | 2.5<br>2.6                   | [Name of sub-vote]<br>[Name of sub-vote]                           |                           |
|                                                                                                                | 2.7<br>2.8<br>2.9            | [Name of sub-vote]<br>[Name of sub-vote]<br>[Name of sub-vote]     |                           |
|                                                                                                                | 2 10                         | [Name of sub-vote]  Corporate Services  [Name of sub-vote]         |                           |
|                                                                                                                | 3.1<br>3.2<br>3.3            | [Name of sub-vote]<br>[Name of sub-vote]<br>[Name of sub-vote]     | 3.1 - [Name of sub-vote]  |
|                                                                                                                | 3.4<br>3.5                   | [Name of sub-vote]<br>[Name of sub-vote]                           |                           |
|                                                                                                                | 3.6<br>3.7                   | [Name of sub-vote]<br>[Name of sub-vote]<br>[Name of sub-vote]     |                           |
|                                                                                                                | 3.8<br>3.9<br>3.10           | [Name of sub-vote]<br>[Name of sub-vote]                           |                           |
|                                                                                                                | Vote 4<br>4.1                | Development and Town Planning Services [Name of sub-vote]          | 4.1 - [Name of sub-vote]  |
|                                                                                                                | 4.2<br>4.3<br>4.4            | [Name of sub-vote]<br>[Name of sub-vote]<br>[Name of sub-vote]     |                           |
|                                                                                                                | 4.5<br>4.6                   | [Name of sub-vote]<br>[Name of sub-vote]                           |                           |
|                                                                                                                | 4.7<br>4.8<br>4.9            | [Name of sub-vote]<br>[Name of sub-vote]<br>[Name of sub-vote]     |                           |
|                                                                                                                | 4.10<br>Vote 5               | [Name of sub-vote] Executive & Council                             |                           |
|                                                                                                                | 5.1<br>5.2                   | [Name of sub-vote]<br>[Name of sub-vote]<br>[Name of sub-vote]     | 5.1 - [Name of sub-vote]  |
|                                                                                                                | 5.3<br>5.4<br>5.5            | [Name of sub-vote]<br>[Name of sub-vote]                           |                           |
|                                                                                                                | 5.6<br>5.7                   | [Name of sub-vote]<br>[Name of sub-vote]                           |                           |
|                                                                                                                | 5.8<br>5.9<br>5.10           | [Name of sub-vote]<br>[Name of sub-vote]<br>[Name of sub-vote]     |                           |
|                                                                                                                | Vote 6<br>6.1                | Technical Services [Name of sub-vote]                              | 6.1 - [Name of sub-vote]  |
|                                                                                                                | 6.2<br>6.3<br>6.4            | [Name of sub-vote]<br>[Name of sub-vote]<br>[Name of sub-vote]     |                           |
|                                                                                                                | 6.5<br>6.6                   | [Name of sub-vote]<br>[Name of sub-vote]                           |                           |
|                                                                                                                | 6.7<br>6.8                   | [Name of sub-vote]<br>[Name of sub-vote]                           |                           |
|                                                                                                                | 6.9<br>6.10<br>Vote 7        | [Name of sub-vote] [Name of sub-vote]  COMMUNITY & SOCIAL SERVICES |                           |
|                                                                                                                | 7.1<br>7.2                   | [Name of sub-vote]<br>[Name of sub-vote]                           | 7.1 - [Name of sub-vote]  |
|                                                                                                                | 7.3<br>7.4<br>7.5            | [Name of sub-vote]<br>[Name of sub-vote]<br>[Name of sub-vote]     |                           |
|                                                                                                                | 7.6<br>7.7                   | [Name of sub-vote]<br>[Name of sub-vote]                           |                           |
|                                                                                                                | 7.8<br>7.9<br>7.10           | [Name of sub-vote]<br>[Name of sub-vote]<br>[Name of sub-vote]     |                           |
|                                                                                                                | Vote 8<br>8.1                | [NAME OF VOTE 8]<br>[Name of sub-vote]                             | 8.1 - [Name of sub-vote]  |
|                                                                                                                | 8.2<br>8.3                   | [Name of sub-vote]<br>[Name of sub-vote]                           |                           |
|                                                                                                                | 8.4<br>8.5<br>8.6            | [Name of sub-vote]<br>[Name of sub-vote]<br>[Name of sub-vote]     |                           |
|                                                                                                                | 8.7<br>8.8                   | [Name of sub-vote]<br>[Name of sub-vote]                           |                           |
|                                                                                                                | 8.9<br>8.10<br>Vote 9        | [Name of sub-vote]<br>[Name of sub-vote]<br>[NAME OF VOTE 9]       |                           |
|                                                                                                                | 9.1<br>9.2                   | [Name of sub-vote]<br>[Name of sub-vote]                           | 9.1 - [Name of sub-vote]  |
|                                                                                                                | 9.3<br>9.4<br>9.5            | [Name of sub-vote]<br>[Name of sub-vote]<br>[Name of sub-vote]     |                           |
|                                                                                                                | 9.6<br>9.7                   | [Name of sub-vote]<br>[Name of sub-vote]                           |                           |
|                                                                                                                | 9.8<br>9.9<br>9.10           | [Name of sub-vote]<br>[Name of sub-vote]<br>[Name of sub-vote]     |                           |
|                                                                                                                | Vote 10<br>10.1              | [NAME OF VOTE 10]<br>[Name of sub-vote]                            | 10.1 - [Name of sub-vote] |
|                                                                                                                | 10.2<br>10.3<br>10.4         | [Name of sub-vote]<br>[Name of sub-vote]<br>[Name of sub-vote]     |                           |
|                                                                                                                | 10.5<br>10.6                 | [Name of sub-vote]<br>[Name of sub-vote]                           |                           |
|                                                                                                                | 10.7<br>10.8                 | [Name of sub-vote] [Name of sub-vote]                              |                           |
|                                                                                                                | 10.9<br>10.10<br>Vote 11     | [Name of sub-vote] [Name of sub-vote] [NAME OF VOTE 11]            |                           |
|                                                                                                                | 11.1<br>11.2<br>11.3         | [Name of sub-vote]<br>[Name of sub-vote]                           | 11.1 - [Name of sub-vote] |
|                                                                                                                | 11.4<br>11.5                 | [Name of sub-vote]<br>[Name of sub-vote]<br>[Name of sub-vote]     |                           |
|                                                                                                                | 11.6<br>11.7                 | [Name of sub-vote]<br>[Name of sub-vote]                           |                           |
|                                                                                                                | 11.8<br>11.9<br>11.10        | [Name of sub-vote]<br>[Name of sub-vote]<br>[Name of sub-vote]     |                           |
|                                                                                                                | Vote 12<br>12.1              | [NAME OF VOTE 12]<br>[Name of sub-vote]                            | 12.1 - [Name of sub-vote] |
|                                                                                                                | 12.2<br>12.3<br>12.4         | [Name of sub-vote]<br>[Name of sub-vote]<br>[Name of sub-vote]     |                           |
|                                                                                                                | 12.5<br>12.6                 | [Name of sub-vote]<br>[Name of sub-vote]                           |                           |
|                                                                                                                | 12.7<br>12.8<br>12.9         | [Name of sub-vote] [Name of sub-vote] [Name of sub-vote]           |                           |
|                                                                                                                | 12.10<br>Vote 13             | [Name of sub-vote]<br>[NAME OF VOTE 13]                            |                           |
|                                                                                                                | 13.1<br>13.2<br>13.3         | [Name of sub-vote]<br>[Name of sub-vote]                           | 13.1 - [Name of sub-vote] |
|                                                                                                                | 13.4<br>13.5                 | [Name of sub-vote]<br>[Name of sub-vote]<br>[Name of sub-vote]     |                           |
|                                                                                                                | 13.6<br>13.7                 | [Name of sub-vote]<br>[Name of sub-vote]                           |                           |
|                                                                                                                | 13.8<br>13.9<br>13.10        | [Name of sub-vote]<br>[Name of sub-vote]<br>[Name of sub-vote]     |                           |
|                                                                                                                | Vote 14<br>14.1<br>14.2      | [NAME OF VOTE 14]<br>[Name of sub-vote]                            | 14.1 - [Name of sub-vote] |
|                                                                                                                | 14.2<br>14.3<br>14.4         | [Name of sub-vote]<br>[Name of sub-vote]<br>[Name of sub-vote]     |                           |
|                                                                                                                | 14.5<br>14.6                 | [Name of sub-vote] [Name of sub-vote]                              |                           |
|                                                                                                                | 14.7<br>14.8                 | [Name of sub-vote]<br>[Name of sub-vote]                           |                           |
|                                                                                                                | 14.9<br>14.10<br>Vote 15     | [Name of sub-vote] [Name of sub-vote] [NAME OF VOTE 15]            |                           |
|                                                                                                                | 15.1<br>15.2                 | [Name of sub-vote]<br>[Name of sub-vote]                           | 15.1 - [Name of sub-vote] |
|                                                                                                                | 15.3<br>15.4<br>15.5         | [Name of sub-vote]<br>[Name of sub-vote]<br>[Name of sub-vote]     |                           |
|                                                                                                                | 15.5<br>15.6<br>15.7<br>15.8 | [Name of sub-vote]<br>[Name of sub-vote]                           |                           |
|                                                                                                                | 15.8<br>15.9<br>15.10        | [Name of sub-vote]<br>[Name of sub-vote]                           |                           |
|                                                                                                                | 15.10                        | [Name of sub-vote]                                                 |                           |