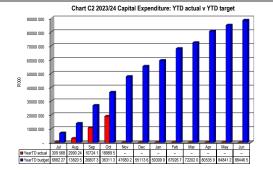

| Organisational Structure Votes                                                                                 |                              | Complete Votes & Sub-Votes                                         | Select Org. Structure     |
|----------------------------------------------------------------------------------------------------------------|------------------------------|--------------------------------------------------------------------|---------------------------|
| Vote 1 - Budget and Treasury Office<br>Vote 2 - Community Services                                             |                              | Budget and Treasury Office [Name of sub-vote]                      | 1.1 - [Name of sub-vote]  |
| Vote 3 - Corporate Services<br>Vote 4 - Development and Town Planning Services<br>Vote 5 - Executive & Council | 1.2<br>1.3<br>1.4            | [Name of sub-vote]<br>[Name of sub-vote]<br>[Name of sub-vote]     |                           |
| Vote 5 - Executive & Council  Vote 6 - Technical Services  Vote 7 - COMMUNITY & SOCIAL SERVICES                | 1.4<br>1.5<br>1.6            | [Name of sub-vote]<br>[Name of sub-vote]<br>[Name of sub-vote]     |                           |
| Vote 8 - [NAME OF VOTE 8]<br>Vote 9 - INAME OF VOTE 9]                                                         | 1.7<br>1.8                   | [Name of sub-vote]<br>[Name of sub-vote]                           |                           |
| Vote 10 - [NAME OF VOTE 10]<br>Vote 11 - INAME OF VOTE 111                                                     | 1.9<br>1.10                  | [Name of sub-vote]<br>[Name of sub-vote]                           |                           |
| Vote 12 - [NAME OF VOTE 12]<br>Vote 13 - [NAME OF VOTE 13]<br>Vote 14 - [NAME OF VOTE 14]                      | Vote 2<br>2.1<br>2.2         | Community Services [Name of sub-vote] [Name of sub-vote]           | 2.1 - [Name of sub-vote]  |
| Vote 15 - [NAME OF VOTE 15]                                                                                    | 2.3<br>2.4                   | [Name of sub-vote]<br>[Name of sub-vote]                           |                           |
|                                                                                                                | 2.5<br>2.6                   | [Name of sub-vote]<br>[Name of sub-vote]                           |                           |
|                                                                                                                | 2.7<br>2.8<br>2.9            | [Name of sub-vote]<br>[Name of sub-vote]<br>[Name of sub-vote]     |                           |
|                                                                                                                | 2 10                         | [Name of sub-vote]  Corporate Services  [Name of sub-vote]         |                           |
|                                                                                                                | 3.1<br>3.2<br>3.3            | [Name of sub-vote]<br>[Name of sub-vote]<br>[Name of sub-vote]     | 3.1 - [Name of sub-vote]  |
|                                                                                                                | 3.4<br>3.5                   | [Name of sub-vote]<br>[Name of sub-vote]                           |                           |
|                                                                                                                | 3.6<br>3.7                   | [Name of sub-vote]<br>[Name of sub-vote]<br>[Name of sub-vote]     |                           |
|                                                                                                                | 3.8<br>3.9<br>3.10           | [Name of sub-vote]<br>[Name of sub-vote]                           |                           |
|                                                                                                                | Vote 4<br>4.1                | Development and Town Planning Services [Name of sub-vote]          | 4.1 - [Name of sub-vote]  |
|                                                                                                                | 4.2<br>4.3<br>4.4            | [Name of sub-vote]<br>[Name of sub-vote]<br>[Name of sub-vote]     |                           |
|                                                                                                                | 4.5<br>4.6                   | [Name of sub-vote]<br>[Name of sub-vote]                           |                           |
|                                                                                                                | 4.7<br>4.8<br>4.9            | [Name of sub-vote]<br>[Name of sub-vote]<br>[Name of sub-vote]     |                           |
|                                                                                                                | 4.10<br>Vote 5               | [Name of sub-vote] Executive & Council                             |                           |
|                                                                                                                | 5.1<br>5.2                   | [Name of sub-vote]<br>[Name of sub-vote]<br>[Name of sub-vote]     | 5.1 - [Name of sub-vote]  |
|                                                                                                                | 5.3<br>5.4<br>5.5            | [Name of sub-vote]<br>[Name of sub-vote]                           |                           |
|                                                                                                                | 5.6<br>5.7                   | [Name of sub-vote]<br>[Name of sub-vote]                           |                           |
|                                                                                                                | 5.8<br>5.9<br>5.10           | [Name of sub-vote]<br>[Name of sub-vote]<br>[Name of sub-vote]     |                           |
|                                                                                                                | Vote 6<br>6.1                | Technical Services [Name of sub-vote]                              | 6.1 - [Name of sub-vote]  |
|                                                                                                                | 6.2<br>6.3<br>6.4            | [Name of sub-vote]<br>[Name of sub-vote]<br>[Name of sub-vote]     |                           |
|                                                                                                                | 6.5<br>6.6                   | [Name of sub-vote]<br>[Name of sub-vote]                           |                           |
|                                                                                                                | 6.7<br>6.8                   | [Name of sub-vote]<br>[Name of sub-vote]                           |                           |
|                                                                                                                | 6.9<br>6.10<br>Vote 7        | [Name of sub-vote] [Name of sub-vote]  COMMUNITY & SOCIAL SERVICES |                           |
|                                                                                                                | 7.1<br>7.2                   | [Name of sub-vote]<br>[Name of sub-vote]                           | 7.1 - [Name of sub-vote]  |
|                                                                                                                | 7.3<br>7.4<br>7.5            | [Name of sub-vote]<br>[Name of sub-vote]<br>[Name of sub-vote]     |                           |
|                                                                                                                | 7.6<br>7.7                   | [Name of sub-vote]<br>[Name of sub-vote]                           |                           |
|                                                                                                                | 7.8<br>7.9<br>7.10           | [Name of sub-vote]<br>[Name of sub-vote]<br>[Name of sub-vote]     |                           |
|                                                                                                                | Vote 8<br>8.1                | [NAME OF VOTE 8]<br>[Name of sub-vote]                             | 8.1 - [Name of sub-vote]  |
|                                                                                                                | 8.2<br>8.3                   | [Name of sub-vote]<br>[Name of sub-vote]                           |                           |
|                                                                                                                | 8.4<br>8.5<br>8.6            | [Name of sub-vote]<br>[Name of sub-vote]<br>[Name of sub-vote]     |                           |
|                                                                                                                | 8.7<br>8.8                   | [Name of sub-vote]<br>[Name of sub-vote]                           |                           |
|                                                                                                                | 8.9<br>8.10<br>Vote 9        | [Name of sub-vote]<br>[Name of sub-vote]<br>[NAME OF VOTE 9]       |                           |
|                                                                                                                | 9.1<br>9.2                   | [Name of sub-vote]<br>[Name of sub-vote]                           | 9.1 - [Name of sub-vote]  |
|                                                                                                                | 9.3<br>9.4<br>9.5            | [Name of sub-vote]<br>[Name of sub-vote]<br>[Name of sub-vote]     |                           |
|                                                                                                                | 9.6<br>9.7                   | [Name of sub-vote]<br>[Name of sub-vote]                           |                           |
|                                                                                                                | 9.8<br>9.9<br>9.10           | [Name of sub-vote]<br>[Name of sub-vote]<br>[Name of sub-vote]     |                           |
|                                                                                                                | Vote 10<br>10.1              | [NAME OF VOTE 10]<br>[Name of sub-vote]                            | 10.1 - [Name of sub-vote] |
|                                                                                                                | 10.2<br>10.3<br>10.4         | [Name of sub-vote]<br>[Name of sub-vote]<br>[Name of sub-vote]     |                           |
|                                                                                                                | 10.5<br>10.6                 | [Name of sub-vote]<br>[Name of sub-vote]                           |                           |
|                                                                                                                | 10.7<br>10.8                 | [Name of sub-vote] [Name of sub-vote]                              |                           |
|                                                                                                                | 10.9<br>10.10<br>Vote 11     | [Name of sub-vote] [Name of sub-vote] [NAME OF VOTE 11]            |                           |
|                                                                                                                | 11.1<br>11.2<br>11.3         | [Name of sub-vote]<br>[Name of sub-vote]                           | 11.1 - [Name of sub-vote] |
|                                                                                                                | 11.4<br>11.5                 | [Name of sub-vote]<br>[Name of sub-vote]<br>[Name of sub-vote]     |                           |
|                                                                                                                | 11.6<br>11.7                 | [Name of sub-vote]<br>[Name of sub-vote]                           |                           |
|                                                                                                                | 11.8<br>11.9<br>11.10        | [Name of sub-vote]<br>[Name of sub-vote]<br>[Name of sub-vote]     |                           |
|                                                                                                                | Vote 12<br>12.1              | [NAME OF VOTE 12]<br>[Name of sub-vote]                            | 12.1 - [Name of sub-vote] |
|                                                                                                                | 12.2<br>12.3<br>12.4         | [Name of sub-vote]<br>[Name of sub-vote]<br>[Name of sub-vote]     |                           |
|                                                                                                                | 12.5<br>12.6                 | [Name of sub-vote]<br>[Name of sub-vote]                           |                           |
|                                                                                                                | 12.7<br>12.8<br>12.9         | [Name of sub-vote] [Name of sub-vote] [Name of sub-vote]           |                           |
|                                                                                                                | 12.10<br>Vote 13             | [Name of sub-vote]<br>[NAME OF VOTE 13]                            |                           |
|                                                                                                                | 13.1<br>13.2<br>13.3         | [Name of sub-vote]<br>[Name of sub-vote]                           | 13.1 - [Name of sub-vote] |
|                                                                                                                | 13.4<br>13.5                 | [Name of sub-vote]<br>[Name of sub-vote]<br>[Name of sub-vote]     |                           |
|                                                                                                                | 13.6<br>13.7                 | [Name of sub-vote]<br>[Name of sub-vote]                           |                           |
|                                                                                                                | 13.8<br>13.9<br>13.10        | [Name of sub-vote]<br>[Name of sub-vote]<br>[Name of sub-vote]     |                           |
|                                                                                                                | Vote 14<br>14.1<br>14.2      | [NAME OF VOTE 14]<br>[Name of sub-vote]                            | 14.1 - [Name of sub-vote] |
|                                                                                                                | 14.2<br>14.3<br>14.4         | [Name of sub-vote]<br>[Name of sub-vote]<br>[Name of sub-vote]     |                           |
|                                                                                                                | 14.5<br>14.6                 | [Name of sub-vote] [Name of sub-vote]                              |                           |
|                                                                                                                | 14.7<br>14.8                 | [Name of sub-vote]<br>[Name of sub-vote]                           |                           |
|                                                                                                                | 14.9<br>14.10<br>Vote 15     | [Name of sub-vote] [Name of sub-vote] [NAME OF VOTE 15]            |                           |
|                                                                                                                | 15.1<br>15.2                 | [Name of sub-vote]<br>[Name of sub-vote]                           | 15.1 - [Name of sub-vote] |
|                                                                                                                | 15.3<br>15.4<br>15.5         | [Name of sub-vote]<br>[Name of sub-vote]<br>[Name of sub-vote]     |                           |
|                                                                                                                | 15.5<br>15.6<br>15.7<br>15.8 | [Name of sub-vote]<br>[Name of sub-vote]                           |                           |
|                                                                                                                | 15.8<br>15.9<br>15.10        | [Name of sub-vote]<br>[Name of sub-vote]                           |                           |
|                                                                                                                | 15.10                        | [Name of sub-vote]                                                 |                           |