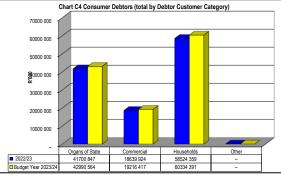

| Organisational Structure Votes                                                                                 |                              | Complete Votes & Sub-Votes                                         | Select Org. Structure     |
|----------------------------------------------------------------------------------------------------------------|------------------------------|--------------------------------------------------------------------|---------------------------|
| Vote 1 - Budget and Treasury Office<br>Vote 2 - Community Services                                             |                              | Budget and Treasury Office [Name of sub-vote]                      | 1.1 - [Name of sub-vote]  |
| Vote 3 - Corporate Services<br>Vote 4 - Development and Town Planning Services<br>Vote 5 - Executive & Council | 1.2<br>1.3<br>1.4            | [Name of sub-vote]<br>[Name of sub-vote]<br>[Name of sub-vote]     |                           |
| Vote 5 - Executive & Council  Vote 6 - Technical Services  Vote 7 - COMMUNITY & SOCIAL SERVICES                | 1.4<br>1.5<br>1.6            | [Name of sub-vote]<br>[Name of sub-vote]<br>[Name of sub-vote]     |                           |
| Vote 8 - [NAME OF VOTE 8]<br>Vote 9 - INAME OF VOTE 9]                                                         | 1.7<br>1.8                   | [Name of sub-vote]<br>[Name of sub-vote]                           |                           |
| Vote 10 - [NAME OF VOTE 10]<br>Vote 11 - INAME OF VOTE 111                                                     | 1.9<br>1.10                  | [Name of sub-vote]<br>[Name of sub-vote]                           |                           |
| Vote 12 - [NAME OF VOTE 12]<br>Vote 13 - [NAME OF VOTE 13]<br>Vote 14 - [NAME OF VOTE 14]                      | Vote 2<br>2.1<br>2.2         | Community Services [Name of sub-vote] [Name of sub-vote]           | 2.1 - [Name of sub-vote]  |
| Vote 15 - [NAME OF VOTE 15]                                                                                    | 2.3<br>2.4                   | [Name of sub-vote]<br>[Name of sub-vote]                           |                           |
|                                                                                                                | 2.5<br>2.6                   | [Name of sub-vote]<br>[Name of sub-vote]                           |                           |
|                                                                                                                | 2.7<br>2.8<br>2.9            | [Name of sub-vote]<br>[Name of sub-vote]<br>[Name of sub-vote]     |                           |
|                                                                                                                | 2 10                         | [Name of sub-vote]  Corporate Services  [Name of sub-vote]         |                           |
|                                                                                                                | 3.1<br>3.2<br>3.3            | [Name of sub-vote]<br>[Name of sub-vote]<br>[Name of sub-vote]     | 3.1 - [Name of sub-vote]  |
|                                                                                                                | 3.4<br>3.5                   | [Name of sub-vote]<br>[Name of sub-vote]                           |                           |
|                                                                                                                | 3.6<br>3.7                   | [Name of sub-vote]<br>[Name of sub-vote]<br>[Name of sub-vote]     |                           |
|                                                                                                                | 3.8<br>3.9<br>3.10           | [Name of sub-vote]<br>[Name of sub-vote]                           |                           |
|                                                                                                                | Vote 4<br>4.1                | Development and Town Planning Services [Name of sub-vote]          | 4.1 - [Name of sub-vote]  |
|                                                                                                                | 4.2<br>4.3<br>4.4            | [Name of sub-vote]<br>[Name of sub-vote]<br>[Name of sub-vote]     |                           |
|                                                                                                                | 4.5<br>4.6                   | [Name of sub-vote]<br>[Name of sub-vote]                           |                           |
|                                                                                                                | 4.7<br>4.8<br>4.9            | [Name of sub-vote]<br>[Name of sub-vote]<br>[Name of sub-vote]     |                           |
|                                                                                                                | 4.10<br>Vote 5               | [Name of sub-vote] Executive & Council                             |                           |
|                                                                                                                | 5.1<br>5.2                   | [Name of sub-vote]<br>[Name of sub-vote]<br>[Name of sub-vote]     | 5.1 - [Name of sub-vote]  |
|                                                                                                                | 5.3<br>5.4<br>5.5            | [Name of sub-vote]<br>[Name of sub-vote]                           |                           |
|                                                                                                                | 5.6<br>5.7                   | [Name of sub-vote]<br>[Name of sub-vote]                           |                           |
|                                                                                                                | 5.8<br>5.9<br>5.10           | [Name of sub-vote]<br>[Name of sub-vote]<br>[Name of sub-vote]     |                           |
|                                                                                                                | Vote 6<br>6.1                | Technical Services [Name of sub-vote]                              | 6.1 - [Name of sub-vote]  |
|                                                                                                                | 6.2<br>6.3<br>6.4            | [Name of sub-vote]<br>[Name of sub-vote]<br>[Name of sub-vote]     |                           |
|                                                                                                                | 6.5<br>6.6                   | [Name of sub-vote]<br>[Name of sub-vote]                           |                           |
|                                                                                                                | 6.7<br>6.8                   | [Name of sub-vote]<br>[Name of sub-vote]                           |                           |
|                                                                                                                | 6.9<br>6.10<br>Vote 7        | [Name of sub-vote] [Name of sub-vote]  COMMUNITY & SOCIAL SERVICES |                           |
|                                                                                                                | 7.1<br>7.2                   | [Name of sub-vote]<br>[Name of sub-vote]                           | 7.1 - [Name of sub-vote]  |
|                                                                                                                | 7.3<br>7.4<br>7.5            | [Name of sub-vote]<br>[Name of sub-vote]<br>[Name of sub-vote]     |                           |
|                                                                                                                | 7.6<br>7.7                   | [Name of sub-vote]<br>[Name of sub-vote]                           |                           |
|                                                                                                                | 7.8<br>7.9<br>7.10           | [Name of sub-vote]<br>[Name of sub-vote]<br>[Name of sub-vote]     |                           |
|                                                                                                                | Vote 8<br>8.1                | [NAME OF VOTE 8]<br>[Name of sub-vote]                             | 8.1 - [Name of sub-vote]  |
|                                                                                                                | 8.2<br>8.3                   | [Name of sub-vote]<br>[Name of sub-vote]                           |                           |
|                                                                                                                | 8.4<br>8.5<br>8.6            | [Name of sub-vote]<br>[Name of sub-vote]<br>[Name of sub-vote]     |                           |
|                                                                                                                | 8.7<br>8.8                   | [Name of sub-vote]<br>[Name of sub-vote]                           |                           |
|                                                                                                                | 8.9<br>8.10<br>Vote 9        | [Name of sub-vote]<br>[Name of sub-vote]<br>[NAME OF VOTE 9]       |                           |
|                                                                                                                | 9.1<br>9.2                   | [Name of sub-vote]<br>[Name of sub-vote]                           | 9.1 - [Name of sub-vote]  |
|                                                                                                                | 9.3<br>9.4<br>9.5            | [Name of sub-vote]<br>[Name of sub-vote]<br>[Name of sub-vote]     |                           |
|                                                                                                                | 9.6<br>9.7                   | [Name of sub-vote]<br>[Name of sub-vote]                           |                           |
|                                                                                                                | 9.8<br>9.9<br>9.10           | [Name of sub-vote]<br>[Name of sub-vote]<br>[Name of sub-vote]     |                           |
|                                                                                                                | Vote 10<br>10.1              | [NAME OF VOTE 10]<br>[Name of sub-vote]                            | 10.1 - [Name of sub-vote] |
|                                                                                                                | 10.2<br>10.3<br>10.4         | [Name of sub-vote]<br>[Name of sub-vote]<br>[Name of sub-vote]     |                           |
|                                                                                                                | 10.5<br>10.6                 | [Name of sub-vote]<br>[Name of sub-vote]                           |                           |
|                                                                                                                | 10.7<br>10.8                 | [Name of sub-vote] [Name of sub-vote]                              |                           |
|                                                                                                                | 10.9<br>10.10<br>Vote 11     | [Name of sub-vote] [Name of sub-vote] [NAME OF VOTE 11]            |                           |
|                                                                                                                | 11.1<br>11.2<br>11.3         | [Name of sub-vote]<br>[Name of sub-vote]                           | 11.1 - [Name of sub-vote] |
|                                                                                                                | 11.4<br>11.5                 | [Name of sub-vote]<br>[Name of sub-vote]<br>[Name of sub-vote]     |                           |
|                                                                                                                | 11.6<br>11.7                 | [Name of sub-vote]<br>[Name of sub-vote]                           |                           |
|                                                                                                                | 11.8<br>11.9<br>11.10        | [Name of sub-vote]<br>[Name of sub-vote]<br>[Name of sub-vote]     |                           |
|                                                                                                                | Vote 12<br>12.1              | [NAME OF VOTE 12]<br>[Name of sub-vote]                            | 12.1 - [Name of sub-vote] |
|                                                                                                                | 12.2<br>12.3<br>12.4         | [Name of sub-vote]<br>[Name of sub-vote]<br>[Name of sub-vote]     |                           |
|                                                                                                                | 12.5<br>12.6                 | [Name of sub-vote]<br>[Name of sub-vote]                           |                           |
|                                                                                                                | 12.7<br>12.8<br>12.9         | [Name of sub-vote] [Name of sub-vote] [Name of sub-vote]           |                           |
|                                                                                                                | 12.10<br>Vote 13             | [Name of sub-vote]<br>[NAME OF VOTE 13]                            |                           |
|                                                                                                                | 13.1<br>13.2<br>13.3         | [Name of sub-vote]<br>[Name of sub-vote]                           | 13.1 - [Name of sub-vote] |
|                                                                                                                | 13.4<br>13.5                 | [Name of sub-vote]<br>[Name of sub-vote]<br>[Name of sub-vote]     |                           |
|                                                                                                                | 13.6<br>13.7                 | [Name of sub-vote]<br>[Name of sub-vote]                           |                           |
|                                                                                                                | 13.8<br>13.9<br>13.10        | [Name of sub-vote]<br>[Name of sub-vote]<br>[Name of sub-vote]     |                           |
|                                                                                                                | Vote 14<br>14.1<br>14.2      | [NAME OF VOTE 14]<br>[Name of sub-vote]                            | 14.1 - [Name of sub-vote] |
|                                                                                                                | 14.2<br>14.3<br>14.4         | [Name of sub-vote]<br>[Name of sub-vote]<br>[Name of sub-vote]     |                           |
|                                                                                                                | 14.5<br>14.6                 | [Name of sub-vote] [Name of sub-vote]                              |                           |
|                                                                                                                | 14.7<br>14.8                 | [Name of sub-vote]<br>[Name of sub-vote]                           |                           |
|                                                                                                                | 14.9<br>14.10<br>Vote 15     | [Name of sub-vote] [Name of sub-vote] [NAME OF VOTE 15]            |                           |
|                                                                                                                | 15.1<br>15.2                 | [Name of sub-vote]<br>[Name of sub-vote]                           | 15.1 - [Name of sub-vote] |
|                                                                                                                | 15.3<br>15.4<br>15.5         | [Name of sub-vote]<br>[Name of sub-vote]<br>[Name of sub-vote]     |                           |
|                                                                                                                | 15.5<br>15.6<br>15.7<br>15.8 | [Name of sub-vote]<br>[Name of sub-vote]                           |                           |
|                                                                                                                | 15.8<br>15.9<br>15.10        | [Name of sub-vote]<br>[Name of sub-vote]                           |                           |
|                                                                                                                | 15.10                        | [Name of sub-vote]                                                 |                           |