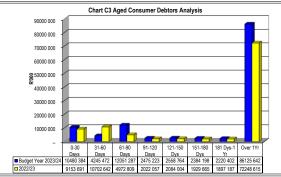

| Organisational Structure Votes                                                                                 |                              | Complete Votes & Sub-Votes                                         | Select Org. Structure     |
|----------------------------------------------------------------------------------------------------------------|------------------------------|--------------------------------------------------------------------|---------------------------|
| Vote 1 - Budget and Treasury Office<br>Vote 2 - Community Services                                             |                              | Budget and Treasury Office [Name of sub-vote]                      | 1.1 - [Name of sub-vote]  |
| Vote 3 - Corporate Services<br>Vote 4 - Development and Town Planning Services<br>Vote 5 - Executive & Council | 1.2<br>1.3<br>1.4            | [Name of sub-vote]<br>[Name of sub-vote]<br>[Name of sub-vote]     |                           |
| Vote 5 - Executive & Council  Vote 6 - Technical Services  Vote 7 - COMMUNITY & SOCIAL SERVICES                | 1.4<br>1.5<br>1.6            | [Name of sub-vote]<br>[Name of sub-vote]<br>[Name of sub-vote]     |                           |
| Vote 8 - [NAME OF VOTE 8]<br>Vote 9 - INAME OF VOTE 9]                                                         | 1.7<br>1.8                   | [Name of sub-vote]<br>[Name of sub-vote]                           |                           |
| Vote 10 - [NAME OF VOTE 10]<br>Vote 11 - INAME OF VOTE 111                                                     | 1.9<br>1.10                  | [Name of sub-vote]<br>[Name of sub-vote]                           |                           |
| Vote 12 - [NAME OF VOTE 12]<br>Vote 13 - [NAME OF VOTE 13]<br>Vote 14 - [NAME OF VOTE 14]                      | Vote 2<br>2.1<br>2.2         | Community Services [Name of sub-vote] [Name of sub-vote]           | 2.1 - [Name of sub-vote]  |
| Vote 15 - [NAME OF VOTE 15]                                                                                    | 2.3<br>2.4                   | [Name of sub-vote]<br>[Name of sub-vote]                           |                           |
|                                                                                                                | 2.5<br>2.6                   | [Name of sub-vote]<br>[Name of sub-vote]                           |                           |
|                                                                                                                | 2.7<br>2.8<br>2.9            | [Name of sub-vote]<br>[Name of sub-vote]<br>[Name of sub-vote]     |                           |
|                                                                                                                | 2 10                         | [Name of sub-vote]  Corporate Services  [Name of sub-vote]         |                           |
|                                                                                                                | 3.1<br>3.2<br>3.3            | [Name of sub-vote]<br>[Name of sub-vote]<br>[Name of sub-vote]     | 3.1 - [Name of sub-vote]  |
|                                                                                                                | 3.4<br>3.5                   | [Name of sub-vote]<br>[Name of sub-vote]                           |                           |
|                                                                                                                | 3.6<br>3.7                   | [Name of sub-vote]<br>[Name of sub-vote]<br>[Name of sub-vote]     |                           |
|                                                                                                                | 3.8<br>3.9<br>3.10           | [Name of sub-vote]<br>[Name of sub-vote]                           |                           |
|                                                                                                                | Vote 4<br>4.1                | Development and Town Planning Services [Name of sub-vote]          | 4.1 - [Name of sub-vote]  |
|                                                                                                                | 4.2<br>4.3<br>4.4            | [Name of sub-vote]<br>[Name of sub-vote]<br>[Name of sub-vote]     |                           |
|                                                                                                                | 4.5<br>4.6                   | [Name of sub-vote]<br>[Name of sub-vote]                           |                           |
|                                                                                                                | 4.7<br>4.8<br>4.9            | [Name of sub-vote]<br>[Name of sub-vote]<br>[Name of sub-vote]     |                           |
|                                                                                                                | 4.10<br>Vote 5               | [Name of sub-vote] Executive & Council                             |                           |
|                                                                                                                | 5.1<br>5.2                   | [Name of sub-vote]<br>[Name of sub-vote]<br>[Name of sub-vote]     | 5.1 - [Name of sub-vote]  |
|                                                                                                                | 5.3<br>5.4<br>5.5            | [Name of sub-vote]<br>[Name of sub-vote]                           |                           |
|                                                                                                                | 5.6<br>5.7                   | [Name of sub-vote]<br>[Name of sub-vote]                           |                           |
|                                                                                                                | 5.8<br>5.9<br>5.10           | [Name of sub-vote]<br>[Name of sub-vote]<br>[Name of sub-vote]     |                           |
|                                                                                                                | Vote 6<br>6.1                | Technical Services [Name of sub-vote]                              | 6.1 - [Name of sub-vote]  |
|                                                                                                                | 6.2<br>6.3<br>6.4            | [Name of sub-vote]<br>[Name of sub-vote]<br>[Name of sub-vote]     |                           |
|                                                                                                                | 6.5<br>6.6                   | [Name of sub-vote]<br>[Name of sub-vote]                           |                           |
|                                                                                                                | 6.7<br>6.8                   | [Name of sub-vote]<br>[Name of sub-vote]                           |                           |
|                                                                                                                | 6.9<br>6.10<br>Vote 7        | [Name of sub-vote] [Name of sub-vote]  COMMUNITY & SOCIAL SERVICES |                           |
|                                                                                                                | 7.1<br>7.2                   | [Name of sub-vote]<br>[Name of sub-vote]                           | 7.1 - [Name of sub-vote]  |
|                                                                                                                | 7.3<br>7.4<br>7.5            | [Name of sub-vote]<br>[Name of sub-vote]<br>[Name of sub-vote]     |                           |
|                                                                                                                | 7.6<br>7.7                   | [Name of sub-vote]<br>[Name of sub-vote]                           |                           |
|                                                                                                                | 7.8<br>7.9<br>7.10           | [Name of sub-vote]<br>[Name of sub-vote]<br>[Name of sub-vote]     |                           |
|                                                                                                                | Vote 8<br>8.1                | [NAME OF VOTE 8]<br>[Name of sub-vote]                             | 8.1 - [Name of sub-vote]  |
|                                                                                                                | 8.2<br>8.3                   | [Name of sub-vote]<br>[Name of sub-vote]                           |                           |
|                                                                                                                | 8.4<br>8.5<br>8.6            | [Name of sub-vote]<br>[Name of sub-vote]<br>[Name of sub-vote]     |                           |
|                                                                                                                | 8.7<br>8.8                   | [Name of sub-vote]<br>[Name of sub-vote]                           |                           |
|                                                                                                                | 8.9<br>8.10<br>Vote 9        | [Name of sub-vote]<br>[Name of sub-vote]<br>[NAME OF VOTE 9]       |                           |
|                                                                                                                | 9.1<br>9.2                   | [Name of sub-vote]<br>[Name of sub-vote]                           | 9.1 - [Name of sub-vote]  |
|                                                                                                                | 9.3<br>9.4<br>9.5            | [Name of sub-vote]<br>[Name of sub-vote]<br>[Name of sub-vote]     |                           |
|                                                                                                                | 9.6<br>9.7                   | [Name of sub-vote]<br>[Name of sub-vote]                           |                           |
|                                                                                                                | 9.8<br>9.9<br>9.10           | [Name of sub-vote]<br>[Name of sub-vote]<br>[Name of sub-vote]     |                           |
|                                                                                                                | Vote 10<br>10.1              | [NAME OF VOTE 10]<br>[Name of sub-vote]                            | 10.1 - [Name of sub-vote] |
|                                                                                                                | 10.2<br>10.3<br>10.4         | [Name of sub-vote]<br>[Name of sub-vote]<br>[Name of sub-vote]     |                           |
|                                                                                                                | 10.5<br>10.6                 | [Name of sub-vote]<br>[Name of sub-vote]                           |                           |
|                                                                                                                | 10.7<br>10.8                 | [Name of sub-vote] [Name of sub-vote]                              |                           |
|                                                                                                                | 10.9<br>10.10<br>Vote 11     | [Name of sub-vote] [Name of sub-vote] [NAME OF VOTE 11]            |                           |
|                                                                                                                | 11.1<br>11.2<br>11.3         | [Name of sub-vote]<br>[Name of sub-vote]                           | 11.1 - [Name of sub-vote] |
|                                                                                                                | 11.4<br>11.5                 | [Name of sub-vote]<br>[Name of sub-vote]<br>[Name of sub-vote]     |                           |
|                                                                                                                | 11.6<br>11.7                 | [Name of sub-vote]<br>[Name of sub-vote]                           |                           |
|                                                                                                                | 11.8<br>11.9<br>11.10        | [Name of sub-vote]<br>[Name of sub-vote]<br>[Name of sub-vote]     |                           |
|                                                                                                                | Vote 12<br>12.1              | [NAME OF VOTE 12]<br>[Name of sub-vote]                            | 12.1 - [Name of sub-vote] |
|                                                                                                                | 12.2<br>12.3<br>12.4         | [Name of sub-vote]<br>[Name of sub-vote]<br>[Name of sub-vote]     |                           |
|                                                                                                                | 12.5<br>12.6                 | [Name of sub-vote]<br>[Name of sub-vote]                           |                           |
|                                                                                                                | 12.7<br>12.8<br>12.9         | [Name of sub-vote] [Name of sub-vote] [Name of sub-vote]           |                           |
|                                                                                                                | 12.10<br>Vote 13             | [Name of sub-vote]<br>[NAME OF VOTE 13]                            |                           |
|                                                                                                                | 13.1<br>13.2<br>13.3         | [Name of sub-vote]<br>[Name of sub-vote]                           | 13.1 - [Name of sub-vote] |
|                                                                                                                | 13.4<br>13.5                 | [Name of sub-vote]<br>[Name of sub-vote]<br>[Name of sub-vote]     |                           |
|                                                                                                                | 13.6<br>13.7                 | [Name of sub-vote]<br>[Name of sub-vote]                           |                           |
|                                                                                                                | 13.8<br>13.9<br>13.10        | [Name of sub-vote]<br>[Name of sub-vote]<br>[Name of sub-vote]     |                           |
|                                                                                                                | Vote 14<br>14.1<br>14.2      | [NAME OF VOTE 14]<br>[Name of sub-vote]                            | 14.1 - [Name of sub-vote] |
|                                                                                                                | 14.2<br>14.3<br>14.4         | [Name of sub-vote]<br>[Name of sub-vote]<br>[Name of sub-vote]     |                           |
|                                                                                                                | 14.5<br>14.6                 | [Name of sub-vote] [Name of sub-vote]                              |                           |
|                                                                                                                | 14.7<br>14.8                 | [Name of sub-vote]<br>[Name of sub-vote]                           |                           |
|                                                                                                                | 14.9<br>14.10<br>Vote 15     | [Name of sub-vote] [Name of sub-vote] [NAME OF VOTE 15]            |                           |
|                                                                                                                | 15.1<br>15.2                 | [Name of sub-vote]<br>[Name of sub-vote]                           | 15.1 - [Name of sub-vote] |
|                                                                                                                | 15.3<br>15.4<br>15.5         | [Name of sub-vote]<br>[Name of sub-vote]<br>[Name of sub-vote]     |                           |
|                                                                                                                | 15.5<br>15.6<br>15.7<br>15.8 | [Name of sub-vote]<br>[Name of sub-vote]                           |                           |
|                                                                                                                | 15.8<br>15.9<br>15.10        | [Name of sub-vote]<br>[Name of sub-vote]                           |                           |
|                                                                                                                | 15.10                        | [Name of sub-vote]                                                 |                           |