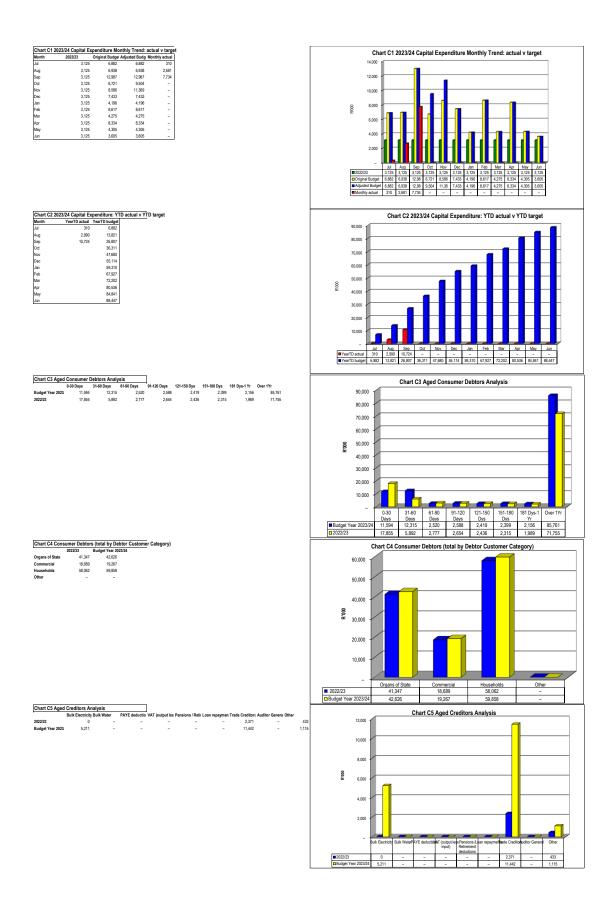

| 1 | - | -      | -      | -     | -     | -     | -     |        | -      |
| Policing and Protection                                            | 1 | - | -      | -      | -     | -     | -     | -     |        | -      |
| Zoological plants and animals                                      |   | - | -      | -      | -     | -     | -     | -     |        | -      |
|                                                                    | 1 |   | 24,250 | 24,250 | 1,670 | 2,684 | 7,569 | 4,885 | 64.5%  | 24,250 |

References
1. Total Capital Expenditure on new assets (SC13a) plus Total Capital Expenditure on renewal of existing assets (SC13b) plus Total Capital Expenditure on upgrading of existing assets (SC13a) must reconcile to total capital expenditure in Table C5