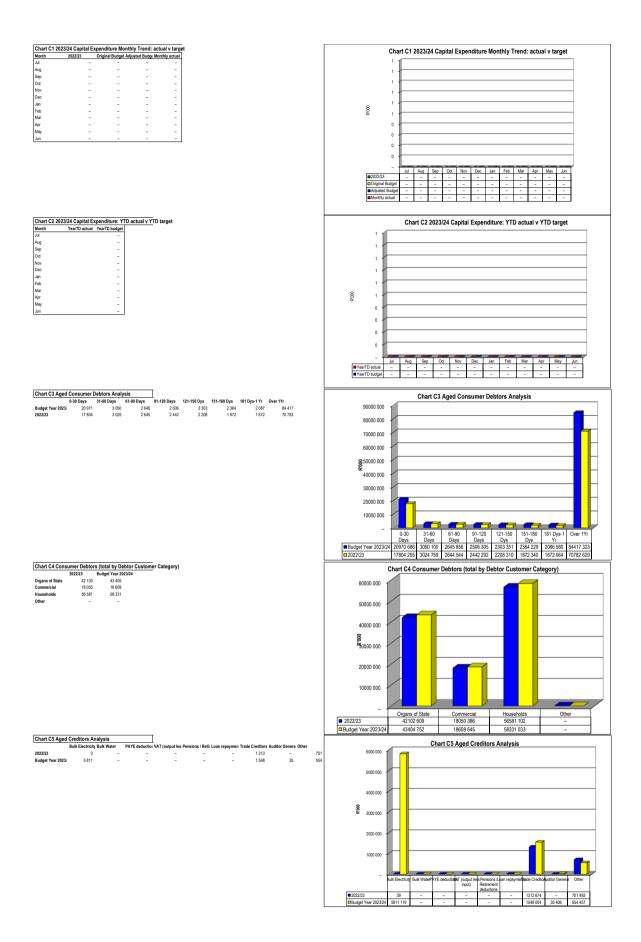

| 1     | -                  | -                  | -                  | -       | -                     | -                | -            |               | -                     |
| Inmatuse<br>Policing and Protection<br>Zeological plents and animals<br>al Capital Expenditure on upgrading of existing asset | L     | 1                  | -                  |                    |         | 1                     | 1                | 1            |               | -                     |
|                                                                                                                               |       | 11 884             | 24 250             |                    |         |                       | 2 523            | 2 5 2 3      | 100.0%        | 24 250                |