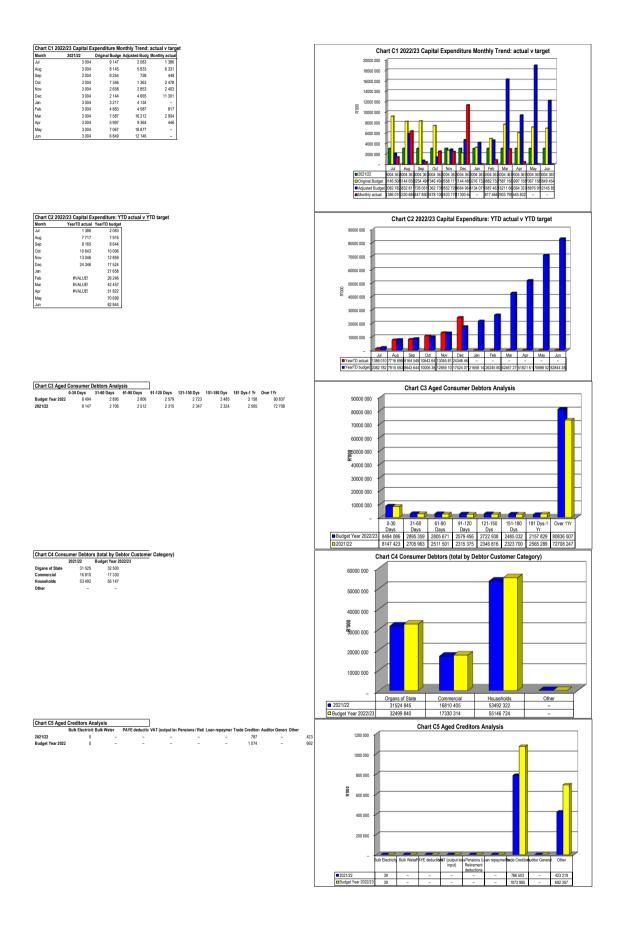

| 1 | - | -      | -      | - | _      | _      | - 1   |       | -      |
| Zoo's, Marine and Non-biological Animals                         | 1 | _ | -      | -      | - |        | -      | -     |       | -      |
|                                                                  | 1 |   |        |        |   |        |        |       |       |        |
| Total Capital Expenditure on upgrading of existing assets        | 1 | - | 23 166 | 17 639 | - | 10 948 | 10 188 | (760) | -7.5% | 17 639 |

Baltemoces
1. Total Capital Expenditure on new assets (SC13a) plus Total Capital Expenditure on renewal of existing assets (SC13b) plus Total Capital Expenditure on upgrading of existing assets (SC13a) must recorcile to total capital expenditure in Table CS
check balance