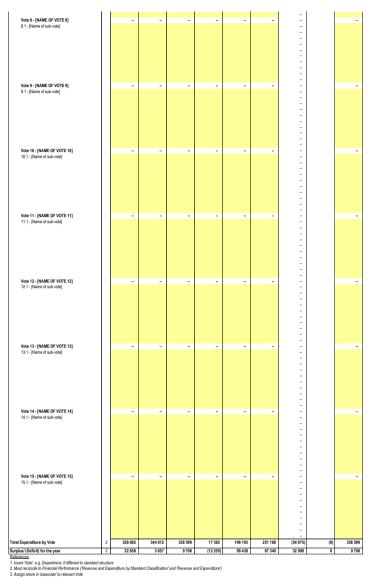

| Organisational Structure Votes                                    | Complete Votes & Sub-Votes                                                              | Select Org. Structure      |  |
|-------------------------------------------------------------------|-----------------------------------------------------------------------------------------|----------------------------|--|
| Vote 1 - Budget and Treasury Office Vote                          | 1 Budget and Treasury Office                                                            |                            |  |
| Vote 2 - Community Services 1<br>Vote 3 - Corporate Services      | 1 [Name of sub-vote]<br>2 [Name of sub-vote]                                            | 1.1 - [Name of sub-vote]   |  |
| Vote 6 - Technical Services                                       | .4 [Name of sub-vote]<br>.5 [Name of sub-vote]                                          |                            |  |
| Vote 7 - COMMUNITY & SOCIAL SERVICES                              | 6 [Name of sub-vote]<br>7 [Name of sub-vote]                                            |                            |  |
| Vote 10 - INAME OF VOTE 101                                       | .8 [Name of sub-vote]<br>.9 [Name of sub-vote]<br>0 [Name of sub-vote]                  |                            |  |
| Vote 12 - [NAME OF VOTE 12] Vote<br>Vote 13 - [NAME OF VOTE 13] 2 | 2 Community Services<br>[Name of sub-vote]                                              | 2.1 - [Name of sub-vote]   |  |
| Vote 14 - [NAME OF VOTE 14] 2<br>Vote 15 - [NAME OF VOTE 15] 2    | 2 [Name of sub-vote]<br>3 [Name of sub-vote]<br>4 [Name of sub-vote]                    |                            |  |
| 2                                                                 | 5 [Name of sub-vote]<br>6 [Name of sub-vote]                                            |                            |  |
| 1                                                                 | 7 [Name of sub-vote]<br>8 [Name of sub-vote]                                            |                            |  |
| 2<br>2.<br>Vote                                                   | 3 Corporate Services                                                                    |                            |  |
|                                                                   | 2 [Name of sub-vote]                                                                    | 3.1 - [Name of sub-vote]   |  |
| 3                                                                 | [Name of sub-vote]     [Name of sub-vote]     [Name of sub-vote]     [Name of sub-vote] |                            |  |
|                                                                   | 6 [Name of sub-vote]<br>7 [Name of sub-vote]                                            |                            |  |
| 3<br>3<br>3                                                       | .8 [Name of sub-vote]<br>.9 [Name of sub-vote]<br>[0 [Name of sub-vote]                 |                            |  |
| Vote<br>4                                                         | 4 Development and Town Planning Services<br>1 [Name of sub-vote]                        | 4.1 - [Name of sub-vote]   |  |
| ,                                                                 | 2 [Name of sub-vote]<br>3 [Name of sub-vote]<br>4 [Name of sub-vote]                    |                            |  |
|                                                                   | 5 [Name of sub-vote]<br>6 [Name of sub-vote]                                            |                            |  |
| 4                                                                 | 7 [Name of sub-vote]<br>8 [Name of sub-vote]<br>9 [Name of sub-vote]                    |                            |  |
| 4.<br>Vote                                                        | 0 [Name of sub-vote]<br>5 Executive & Council                                           |                            |  |
|                                                                   | 1 [Name of sub-vote]                                                                    | 5.1 - [Name of sub-vote]   |  |
| 6                                                                 | 4 [Name of sub-vote]                                                                    |                            |  |
|                                                                   | 7 [Name of sub-vote]                                                                    |                            |  |
| 5.                                                                | .8 [Name of sub-vote]<br>.9 [Name of sub-vote]<br>.0 [Name of sub-vote]                 |                            |  |
| Vote<br>é                                                         | 6 Technical Services<br>.1 [Name of sub-vote]                                           | 6.1 - [Name of sub-vote]   |  |
| e<br>e                                                            | 2 [Name of sub-vote]<br>3 [Name of sub-vote]<br>4 [Name of sub-vote]                    |                            |  |
| 6                                                                 | .5 [Name of sub-vote]<br>.6 [Name of sub-vote]                                          |                            |  |
| ć                                                                 | 7 [Name of sub-vote]<br>8 [Name of sub-vote]<br>9 [Name of sub-vote]                    |                            |  |
| 6.<br>Vote                                                        | 0 [Name of sub-vote]                                                                    |                            |  |
| 1                                                                 | 1 [Name of sub-vote]<br>2 [Name of sub-vote]                                            | 7.1 - [Name of sub-vote]   |  |
|                                                                   | .3 [Name of sub-vote]<br>.4 [Name of sub-vote]<br>.5 [Name of sub-vote]                 |                            |  |
| 7                                                                 | 6 [Name of sub-vote]<br>7 [Name of sub-vote]                                            |                            |  |
| 7.                                                                | .8 [Name of sub-vote]<br>.9 [Name of sub-vote]<br>.0 [Name of sub-vote]                 |                            |  |
| Vote<br>E                                                         | 8 [NAME OF VOTE 8]<br>1 [Name of sub-vote]                                              | 8.1 - [Name of sub-vote]   |  |
|                                                                   | 2 [Name of sub-vote]<br>3 [Name of sub-vote]<br>4 [Name of sub-vote]                    |                            |  |
| 2<br>2                                                            | 5 [Name of sub-vote]<br>6 [Name of sub-vote]                                            |                            |  |
| É                                                                 | 7 [Name of sub-vote]<br>8 [Name of sub-vote]<br>9 [Name of sub-vote]                    |                            |  |
| 8.<br>Vote                                                        | 0 [Name of sub-vote]<br>9 [NAME OF VOTE 9]                                              |                            |  |
|                                                                   | 1 [Name of sub-vote]<br>2 [Name of sub-vote]<br>3 [Name of sub-vote]                    | 9.1 - [Name of sub-vote]   |  |
| 2                                                                 | 4 [Name of sub-vote]<br>5 [Name of sub-vote]                                            |                            |  |
| 2                                                                 | 6 [Name of sub-vote]<br>7 [Name of sub-vote]<br>8 [Name of sub-vote]                    |                            |  |
| <u>9</u> .                                                        | 9 [Name of sub-vote]<br>0 [Name of sub-vote]                                            |                            |  |
| Vote<br>10<br>10                                                  | 1 [Name of sub-vote]                                                                    | 10.1 - [Name of sub-vote]  |  |
| 10<br>10<br>10                                                    | 3 [Name of sub-vote]                                                                    |                            |  |
| 10<br>10<br>10                                                    | 5 [Name of sub-vote]                                                                    |                            |  |
| 10<br>10                                                          | 8 [Name of sub-vote]<br>9 [Name of sub-vote]                                            |                            |  |
| 10.<br>Vote                                                       | [0 [Name of sub-vote]<br>11 [NAME OF VOTE 11]                                           | 11.1 - [Name of sub-vote]  |  |
| 11<br>11<br>11<br>11                                              | 2 [Name of sub-vote]                                                                    | The Institute of Subvicies |  |
| 11<br>11<br>11                                                    | 4 [Name of sub-vote]<br>5 [Name of sub-vote]                                            |                            |  |
| 11<br>11                                                          | 7 [Name of sub-vote]<br>8 [Name of sub-vote]                                            |                            |  |
| 11                                                                | 9 [Name of sub-vote]<br>0 [Name of sub-vote]                                            |                            |  |
| Vote<br>12<br>12                                                  | 1 [Name of sub-vote]<br>2 [Name of sub-vote]                                            | 12.1 - [Name of sub-vote]  |  |
| 12<br>12<br>12                                                    | 3 [Name of sub-vote]<br>4 [Name of sub-vote]                                            |                            |  |
| 12<br>12<br>12                                                    | 6 [Name of sub-vote]<br>7 [Name of sub-vote]                                            |                            |  |
| 12                                                                | 8 [Name of sub-vote]<br>9 [Name of sub-vote]                                            |                            |  |
| 12.<br>Vote<br>13                                                 | 3 [NAME OF VOTE 13]<br>1 [Name of sub-vote]                                             | 13.1 - [Name of sub-vote]  |  |
| 13                                                                | .3 [Name of sub-vote]                                                                   |                            |  |
| 13<br>13<br>13                                                    | 5 [Name of sub-vote]<br>6 [Name of sub-vote]                                            |                            |  |
| 12<br>13                                                          | 7 [Name of sub-vote]<br>8 [Name of sub-vote]                                            |                            |  |
| 13<br>13.<br>Vote                                                 | 0 [Name of sub-vote]                                                                    |                            |  |
| 14<br>14                                                          | 1 [Name of sub-vote]<br>2 [Name of sub-vote]                                            | 14.1 - [Name of sub-vote]  |  |
| 14<br>14<br>14                                                    | 4 [Name of sub-vote]                                                                    |                            |  |
| 14<br>14<br>14                                                    | / [Name of sub-vote]                                                                    |                            |  |
| 14<br>14<br>14                                                    | 9 [Name of sub-vote]                                                                    |                            |  |
| Vote<br>15                                                        | 5 [NAME OF VOTE 15]<br>1 [Name of sub-vote]                                             | 15.1 - [Name of sub-vote]  |  |
| 16<br>16<br>16                                                    | 2 [Name of sub-vote]<br>3 [Name of sub-vote]                                            |                            |  |
| 18<br>18                                                          | .5 [Name of sub-vote]<br>.6 [Name of sub-vote]                                          |                            |  |
| 15<br>16                                                          | 7 [Name of sub-vote]<br>8 [Name of sub-vote]                                            |                            |  |
| 15.<br>15.                                                        | .9 [Name of sub-vote]<br>0 [Name of sub-vote]                                           |                            |  |
|                                                                   |                                                                                         |                            |  |