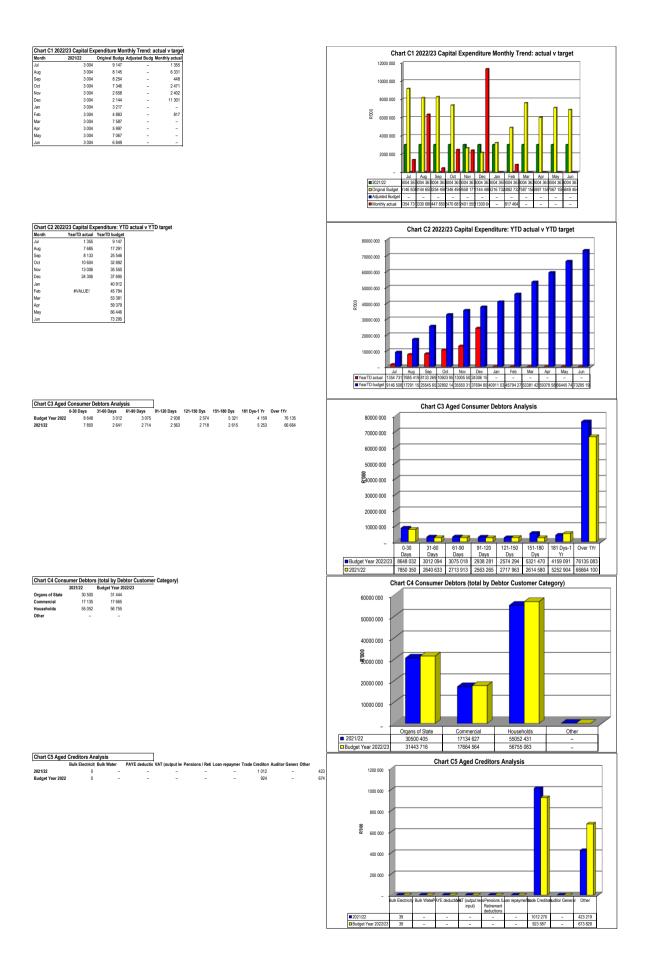

# EC142 Senqu - Table C1 Monthly Budget Statement Summary - M08 February

|                                                                                                               | 2021/22            |                    |                    |                   | Budget Year 2           |                  |                 |                   |                       |
|---------------------------------------------------------------------------------------------------------------|--------------------|--------------------|--------------------|-------------------|-------------------------|------------------|-----------------|-------------------|-----------------------|
| Description                                                                                                   | Audited<br>Outcome | Original<br>Budget | Adjusted<br>Budget | Monthly<br>actual | YearTD actual           | YearTD<br>budget | YTD<br>variance | YTD<br>variance   | Full Year<br>Forecast |
| R thousands                                                                                                   |                    |                    |                    |                   |                         |                  |                 | %                 |                       |
| Financial Performance                                                                                         | 15 107             | 44.000             |                    | 740               |                         | 44.000           |                 | 000/              |                       |
| Property rates                                                                                                | 15 497             | 14 320             | -                  | 719               | 14 091                  | 11 699           | 2 392           | 20%               | 14 320                |
| Service charges                                                                                               | 101 336            | 74 730             | -                  | 4 016             | 37 624                  | 49 920           | (12 296)        | -25%              | 74 730                |
| Investment revenue                                                                                            | 17 806             | 17 599             | -                  | -                 | 16 612                  | 11 733           | 4 880           | 42%               | 17 599                |
| Transfers and subsidies                                                                                       | 179 409            | 192 227            | -                  | -                 | 133 880                 | 147 307          | (13 427)        | -9%               | 192 227               |
| Other own revenue Total Revenue (excluding capital transfers and                                              | 11 119<br>325 168  | 10 846<br>309 722  | -                  | 1 014<br>5 749    | 7 655<br><b>209 863</b> | 7 231<br>227 889 | 425<br>(18 026) | 6%<br>- <b>8%</b> | 10 846<br>309 722     |
| contributions)                                                                                                | 323 100            | 309 / 22           | -                  | 5749              | 209 003                 | 221 009          | (10 020)        | -0 %              | 309722                |
| Employee costs                                                                                                | 119 841            | 122 867            | _                  | 8 972             | 76 785                  | 83 791           | (7 006)         | -8%               | 122 867               |
| Remuneration of Councillors                                                                                   | 12 761             | 15 796             | _                  | 1 090             | 10 032                  | 10 531           | (499)           | -5%               | 15 796                |
| Depreciation & asset impairment                                                                               | 18 968             | 19 661             | _                  | _                 | _                       | 9 831            | (9 831)         | -100%             | 19 661                |
| Finance charges                                                                                               | 4 442              | 2 900              | _                  | _                 | 281                     | 283              | (2)             | -1%               | 2 900                 |
| Inventory consumed and bulk purchases                                                                         | 101 241            | 77 004             | _                  | 1 556             | 37 421                  | 51 336           | (13 915)        | -27%              | 77 004                |
| Transfers and subsidies                                                                                       | 42                 | 42                 | _                  | -                 | -                       | 42               | (42)            | -100%             | 42                    |
| Other expenditure                                                                                             | 70 256             | 106 603            | _                  | 2 737             | 42 753                  | 60 032           | (17 280)        | -29%              | 106 603               |
| Total Expenditure                                                                                             | 327 551            | 344 873            | _                  | 14 355            | 167 271                 | 215 845          | (48 574)        | -23%              | 344 873               |
| Surplus/(Deficit)                                                                                             | (2 383)            | (35 152)           | _                  | (8 606)           | 42 591                  | 12 044           | 30 547          | 254%              | (35 152               |
| Transfers and subsidies - capital (monetary<br>allocations) (National / Provincial and District)              | 24 572             | 37 948             | -                  | -                 | 23 195                  | 30 358           | (7 163)         | -24%              | 37 948                |
| Transfers and subsidies - capital (monetary allocations) (National / Provincial Departmental                  |                    |                    |                    |                   |                         |                  |                 |                   |                       |
| Agencies, Households, Non-profit Institutions, Private<br>Enterprises, Public Corporatons, Higher Educational |                    |                    |                    |                   |                         |                  |                 |                   |                       |
| Institutions) & Transfers and subsidies - capital (in-<br>kind - all)                                         |                    |                    |                    |                   |                         |                  |                 |                   |                       |
|                                                                                                               | -                  | -                  | -                  | -                 | -                       | -                | -               |                   | -                     |
| Surplus/(Deficit) after capital transfers &<br>contributions                                                  | 22 189             | 2 796              | -                  | (8 606)           | 65 786                  | 42 402           | 23 384          | 55%               | 2 796                 |
| Share of surplus/ (deficit) of associate                                                                      | _                  | _                  | _                  | _                 | _                       | _                | _               |                   | -                     |
| Surplus/ (Deficit) for the year                                                                               | 22 189             | 2 796              | -                  | (8 606)           | 65 786                  | 42 402           | 23 384          | 55%               | 2 796                 |
| Capital expenditure & funds sources                                                                           |                    |                    |                    |                   |                         |                  |                 |                   |                       |
| Capital expenditure                                                                                           | -                  | 73 295             | _                  | 817               | 25 124                  | 45 794           | (20 671)        | -45%              | 73 295                |
| Capital transfers recognised                                                                                  | -                  | 37 948             |                    | 3 003             | 22 081                  | 26 593           | (4 511)         | -17%              | 37 948                |
| Borrowing                                                                                                     | _                  | _                  | _                  | -                 |                         |                  |                 |                   | _                     |
| Internally generated funds                                                                                    | _                  | 35 347             | _                  | (2 186)           | 3 042                   | 19 202           | (16 159)        | -84%              | 35 347                |
| Total sources of capital funds                                                                                | _                  | 73 295             | _                  | 817               | 25 124                  | 45 794           | (20 671)        | -45%              | 73 295                |
|                                                                                                               |                    |                    |                    | •                 |                         |                  | ()              |                   |                       |
| Financial position                                                                                            |                    |                    |                    |                   |                         |                  |                 |                   |                       |
| Total current assets                                                                                          | 485 890            | 360 693            | -                  |                   | 521 256                 |                  |                 |                   | 360 693               |
| Total non current assets                                                                                      | 513 251            | 598 506            | -                  |                   | 538 375                 |                  |                 |                   | 598 506               |
| Total current liabilities                                                                                     | 59 796             | 52 077             | -                  |                   | 55 779                  |                  |                 |                   | 52 077                |
| Total non current liabilities                                                                                 | 35 638             | 37 326             | -                  |                   | 34 514                  |                  |                 |                   | 37 326                |
| Community wealth/Equity                                                                                       | 889 210            | 870 700            | -                  |                   | 969 220                 |                  |                 |                   | 870 700               |
| Cash flows                                                                                                    |                    |                    |                    |                   |                         |                  |                 |                   |                       |
| Net cash from (used) operating                                                                                | 286 454            | 304 732            | -                  | (6 653)           | 84 066                  | 229 100          | 145 034         | 63%               | 304 732               |
| Net cash from (used) investing                                                                                | (36 519)           | (72 095)           | -                  | -                 | (28 821)                | (45 794)         | (16 973)        | 37%               | (72 095               |
| Net cash from (used) financing                                                                                | 887                | 114                | -                  | -                 | 450                     | (1 977)          | (2 427)         | 123%              | -                     |
| Cash/cash equivalents at the month/year end                                                                   | 693 046            | 607 234            | -                  | -                 | 513 707                 | 555 812          | 42 104          | 8%                | 690 649               |
| Debtors & creditors analysis                                                                                  | 0-30 Days          | 31-60 Days         | 61-90 Days         | 91-120 Days       | 121-150 Dys             | 151-180 Dys      | 181 Dys-1<br>Yr | Over 1Yr          | Total                 |
| Debtors Age Analysis<br>Total By Income Source                                                                | 8 648              | 3 012              | 3 075              | 2 938             | 2 574                   | 5 321            | 4 159           | 76 135            | 105 863               |
| Creditors Age Analysis                                                                                        | 0 0+0              | 5012               | 5015               | 2 330             | 2 314                   | 0 02 1           | -+ 100          | 10 100            | 100 000               |
|                                                                                                               |                    | 2                  |                    |                   |                         |                  | 40              | 1 176             | 1 597                 |
| Total Creditors                                                                                               | 28                 |                    | 29                 | 298               | 19                      | 6                |                 |                   |                       |

#### EC142 Senqu - Table C2 Monthly Budget Statement - Financial Performance (functional classification) - M08 February

|                                                                |     | 2021/22            |                    |                    |                | Budget Year 2     |                  |                    |                 |                       |
|----------------------------------------------------------------|-----|--------------------|--------------------|--------------------|----------------|-------------------|------------------|--------------------|-----------------|-----------------------|
| Description                                                    | Ref | Audited<br>Outcome | Original<br>Budget | Adjusted<br>Budget | Monthly actual | YearTD actual     | YearTD<br>budget | YTD<br>variance    | YTD<br>variance | Full Year<br>Forecast |
| R thousands                                                    | 1   |                    |                    |                    |                |                   |                  |                    | %               |                       |
| Revenue - Functional                                           |     |                    |                    |                    |                |                   |                  |                    |                 |                       |
| Governance and administration                                  |     | 202 083            | 144 829            | -                  | 1 039          | 161 263           | 113 787          | 47 476             | 42%             | 144 829               |
| Executive and council                                          |     | 106 645            | 6 797              | -                  | -              | -                 | 5 438            | (5 438)            | -100%           | 6 797                 |
| Finance and administration                                     |     | 95 438             | 138 031            | -                  | 1 039          | 161 263           | 108 349          | 52 914             | 49%             | 138 031               |
| Internal audit                                                 |     | -                  | -                  | -                  | -              | -                 | -                | -                  |                 | -                     |
| Community and public safety                                    |     | 4 870              | 6 720              | -                  | 236            | 3 411             | 4 680            | (1 269)            | -27%            | 6 720                 |
| Community and social services                                  |     | 1 576              | 2 257              | -                  | 6              | 1 225             | 1 705            | (480)              | -28%            | 2 25                  |
| Sport and recreation                                           |     | 2                  | 2                  | -                  | -              | 1                 | 1                | (0)                | -25%            | 2                     |
| Public safety                                                  |     | 3 291              | 4 460              | -                  | 230            | 2 185             | 2 973            | (789)              | -27%            | 4 460                 |
| Housing                                                        |     | -                  | -                  | -                  | -              | -                 | -                | -                  |                 | -                     |
| Health                                                         |     | -                  | -                  | -                  | -              | -                 | -                | -                  |                 | -                     |
| Economic and environmental services                            |     | 32 771             | 49 313             | -                  | 2              | 27 177            | 33 277           | (6 101)            | -18%            | 49 313                |
| Planning and development                                       |     | 5 631              | 9 705              | -                  | 2              | 3 490             | 1 906            | 1 584              | 83%             | 9 705                 |
| Road transport                                                 |     | 27 140             | 39 608             | -                  | -              | 23 686            | 31 371           | (7 685)            | -24%            | 39 608                |
| Environmental protection                                       |     | -                  | -                  | -                  | -              | -                 | -                | -                  |                 | -                     |
| Trading services                                               |     | 105 507            | 146 475            | -                  | 4 473          | 40 639            | 106 501          | (65 861)           | -62%            | 146 475               |
| Energy sources                                                 |     | 94 707             | 98 715             | -                  | 3 367          | 32 169            | 70 452           | (38 283)           | -54%            | 98 715                |
| Water management                                               |     | -                  | -                  | -                  | -              | _                 | -                | -                  |                 | -                     |
| Waste water management                                         |     | -                  | -                  | -                  | -              | _                 | -                | -                  |                 | -                     |
| Waste management                                               |     | 10 799             | 47 760             | -                  | 1 105          | 8 470             | 36 049           | (27 579)           | -77%            | 47 760                |
| Other                                                          | 4   | 4 509              | 333                | -                  | -              | 568               | 2                | 565                | 26080%          | 333                   |
| Total Revenue - Functional                                     | 2   | 349 740            | 347 670            | -                  | 5 749          | 233 058           | 258 247          | (25 190)           | -10%            | 347 670               |
| Expenditure - Functional                                       |     |                    |                    |                    |                |                   |                  |                    |                 |                       |
| Governance and administration                                  |     | 97 691             | 128 471            | -                  | 6 032          | 70 312            | 83 868           | (13 556)           | -16%            | 128 471               |
| Executive and council                                          |     | 25 134             | 31 349             | -                  | 2 320          | 22 312            | 20 929           | 1 383              | 7%              | 31 349                |
| Finance and administration                                     |     | 69 906             | 93 071             | _                  | 3 486          | 46 143            | 60 217           | (14 075)           | -23%            | 93 071                |
| Internal audit                                                 |     | 2 651              | 4 051              | _                  | 226            | 1 857             | 2 722            | (865)              | -32%            | 4 051                 |
| Community and public safety                                    |     | 26 064             | 28 466             | -                  | 1 761          | 15 258            | 18 757           | (3 500)            | -19%            | 28 466                |
| Community and social services                                  |     | 17 463             | 18 677             | _                  | 1 192          | 10 487            | 12 299           | (1 812)            | -15%            | 18 677                |
| Sport and recreation                                           |     | 1 658              | 1 971              | _                  | 42             | 576               | 1 201            | (625)              | -52%            | 1 971                 |
| Public safety                                                  |     | 6 944              | 7 818              | _                  | 527            | 4 195             | 5 257            | (1 062)            | -20%            | 7 818                 |
| Housing                                                        |     | -                  | _                  | _                  | -              | _                 |                  | (. 332)            | 2070            | -                     |
| Health                                                         |     | _                  | _                  | _                  | _              | _                 | _                | _                  |                 | -                     |
| Economic and environmental services                            |     | 39 187             | 56 103             | -                  | 2 136          | 22 078            | 35 345           | (13 267)           | -38%            | 56 103                |
| Planning and development                                       |     | 16 551             | 24 056             | _                  | 1 175          | 10 216            | 16 256           | (10 207)           | -37%            | 24 056                |
| Road transport                                                 |     | 22 595             | 32 016             | _                  | 962            | 11 862            | 19 058           | (7 195)            | -38%            | 32 016                |
| Environmental protection                                       |     | 40                 | 31                 | _                  | -              |                   | 31               | (7 133)            | -100%           | 31                    |
| Trading services                                               |     | 158 989            | 128 814            | _                  | 4 352          | 58 215            | 75 830           | (17 614)           | -23%            | 128 814               |
| Energy sources                                                 |     | 121 996            | 78 550             | -                  | 2 325          | 39 682            | 46 890           | (17 014)           | -23 %           | 78 550                |
| Water management                                               |     | 121 990            | 10 000             | -                  | 2 325          | 00 UUZ            | 40 030           | (7 200)            | -10/0           | 10 330                |
|                                                                |     | -<br>5 549         | -<br>7 212         | _                  | -<br>426       | 3 051             | -<br>3 988       |                    | -23%            | 7 212                 |
| Waste water management                                         |     |                    |                    |                    |                |                   |                  | (937)              |                 |                       |
| Waste management                                               |     | 31 444             | 43 051             | -                  | 1 601          | 15 483            | 24 952           | (9 469)            | -38%            | 43 051                |
| Other                                                          | 3   | 5 620              | 3 020<br>344 873   |                    | 74             | 1 408             | 2 045<br>215 845 | (637)              | -31%<br>-23%    | 3 020<br>344 873      |
| Fotal Expenditure - Functional Surplus/ (Deficit) for the year | 3   | 327 551<br>22 189  | 344 873            | -                  | 14 355 (8 606) | 167 271<br>65 786 | 42 402           | (48 574)<br>23 384 | -23%<br>55%     | 344 873               |