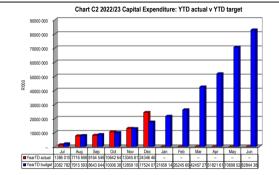

EC142 Senqu - Table C1 Monthly Budget Statement Summary - M09 March

| <b>5</b> 10                                                                                                | 2021/22            |                    |                    |                   | Budget Year 2 |                  | _               |                 |                       |
|------------------------------------------------------------------------------------------------------------|--------------------|--------------------|--------------------|-------------------|---------------|------------------|-----------------|-----------------|-----------------------|
| Description                                                                                                | Audited<br>Outcome | Original<br>Budget | Adjusted<br>Budget | Monthly<br>actual | YearTD actual | YearTD<br>budget | YTD<br>variance | YTD<br>variance | Full Year<br>Forecast |
| R thousands<br>Financial Performance                                                                       |                    |                    |                    |                   |               |                  |                 | %               |                       |
| Property rates                                                                                             | 15 497             | 14 320             | 16 190             | 506               | 14 597        | 14 570           | 27              | 0%              | 16 190                |
| Service charges                                                                                            | 101 336            | 74 730             | 61 580             | 3 594             | 41 311        | 45 508           | (4 197)         | -9%             | 61 580                |
| Investment revenue                                                                                         | 17 806             | 17 599             | 22 599             | 2 743             | 19 291        | 18 233           | 1 058           | 6%              | 22 599                |
| Transfers and subsidies                                                                                    | 179 409            | 192 227            | 193 020            | 49 895            | 183 775       | 190 426          | (6 651)         | -3%             | 193 020               |
| Other own revenue                                                                                          | 11 119             | 10 846             | 11 684             | 680               | 8 335         | 8 675            | (340)           | -4%             | 11 684                |
| Total Revenue (excluding capital transfers and                                                             | 325 168            | 309 722            | 305 073            | 57 418            | 267 310       | 277 412          | (10 102)        | -4%             | 305 073               |
| contributions)                                                                                             | 020 100            | 000 122            | 000 010            | 01 410            | 201 010       | 211 412          | (10 102)        | 4,0             | 000 070               |
| Employee costs                                                                                             | 119 841            | 122 867            | 123 629            | 8 586             | 79 923        | 85 612           | (5 689)         | -7%             | 123 629               |
| Remuneration of Councillors                                                                                | 12 761             | 15 796             | 16 196             | 1 090             | 9 914         | 12 024           | (2 110)         | -18%            | 16 196                |
| Depreciation & asset impairment                                                                            | 18 968             | 19 661             | 18 113             | _                 | _             | 9 465            | (9 465)         | -100%           | 18 113                |
| Finance charges                                                                                            | 4 442              | 2 900              | 3 451              | 306               | 586           | 554              | 32              | 6%              | 3 451                 |
| Inventory consumed and bulk purchases                                                                      | 101 241            | 77 004             | 72 891             | 3 415             | 41 410        | 51 757           | (10 347)        | -20%            | 72 891                |
| Transfers and subsidies                                                                                    | 42                 | 42                 | 42                 | _                 | _             | 42               | (42)            | -100%           | 42                    |
| Other expenditure                                                                                          | 70 256             | 106 603            | 105 038            | 4 773             | 47 445        | 61 812           | (14 367)        | -23%            | 105 038               |
| Total Expenditure                                                                                          | 327 551            | 344 873            | 339 360            | 18 169            | 179 277       | 221 266          | (41 988)        | -19%            | 339 360               |
| Surplus/(Deficit)                                                                                          | (2 383)            | (35 152)           | (34 287)           | 39 249            | 88 033        | 56 147           | 31 886          | 57%             | (34 287               |
| Transfers and subsidies - capital (monetary allocations) (National / Provincial and District)              | 24 572             | 37 948             | 43 232             | -                 | 23 195        | 32 740           | (9 545)         | -29%            | 43 232                |
| Transfers and subsidies - capital (monetary allocations) (National / Provincial Departmental               |                    |                    |                    |                   |               |                  |                 |                 |                       |
| Agencies, Households, Non-profit Institutions, Private Enterprises, Public Corporatons, Higher Educational |                    |                    |                    |                   |               |                  |                 |                 |                       |
| Institutions) & Transfers and subsidies - capital (inkind - all)                                           |                    |                    |                    |                   |               |                  |                 |                 |                       |
|                                                                                                            | -                  | -                  | -                  | -                 | -             | -                | -               |                 | -                     |
| Surplus/(Deficit) after capital transfers & contributions                                                  | 22 189             | 2 796              | 8 945              | 39 249            | 111 228       | 88 887           | 22 341          | 25%             | 8 94                  |
| Share of surplus/ (deficit) of associate                                                                   | -                  | -                  | -                  | _                 | _             | -                | _               |                 | -                     |
| Surplus/ (Deficit) for the year                                                                            | 22 189             | 2 796              | 8 945              | 39 249            | 111 228       | 88 887           | 22 341          | 25%             | 8 945                 |
| Capital expenditure & funds sources                                                                        |                    |                    |                    |                   |               |                  |                 |                 |                       |
| Capital expenditure                                                                                        | _                  | 73 295             | 82 844             | 2 882             | 28 046        | 42 457           | (14 411)        | -34%            | 82 844                |
| Capital transfers recognised                                                                               | _                  | 37 948             | 43 232             | 1 067             | 23 148        | 25 590           | (2 442)         | -10%            | 43 232                |
| Borrowing                                                                                                  | _                  | -                  | -                  | _                 | _             | _                | (= : :=)        | 1070            | .0 202                |
| Internally generated funds                                                                                 | _                  | 35 347             | 39 612             | 1 815             | 4 898         | 16 868           | (11 970)        | -71%            | 39 612                |
| Total sources of capital funds                                                                             |                    | 73 295             | 82 844             | 2 882             | 28 046        | 42 457           | (14 411)        | -34%            | 82 844                |
| ·                                                                                                          |                    | 10 200             | 02 011             | 2 002             | 20 0 10       | 12 101           | (14411)         | 0470            | 02 011                |
| Financial position                                                                                         |                    |                    |                    |                   |               |                  |                 |                 |                       |
| Total current assets                                                                                       | 485 890            | 360 693            | 428 246            |                   | 579 633       |                  |                 |                 | 428 246               |
| Total non current assets                                                                                   | 513 251            | 598 506            | 575 783            |                   | 541 297       |                  |                 |                 | 575 783               |
| Total current liabilities                                                                                  | 59 796             | 52 579             | 52 053             |                   | 72 125        |                  |                 |                 | 52 053                |
| Total non current liabilities                                                                              | 35 638             | 37 326             | 38 845             |                   | 34 012        |                  |                 |                 | 38 845                |
| Community wealth/Equity                                                                                    | 889 210            | 870 700            | 1 002 825          |                   | 1 014 662     |                  |                 |                 | 1 002 825             |
| Cash flows                                                                                                 |                    |                    |                    |                   |               |                  |                 |                 |                       |
| Net cash from (used) operating                                                                             | 286 454            | 304 732            | 289 223            | 65 241            | 154 993       | 265 680          | 110 687         | 42%             | 289 223               |
| Net cash from (used) investing                                                                             | (36 519)           | (72 095)           | (82 844)           | (3 323)           | (32 184)      | (42 418)         | (10 234)        | 24%             | (82 844               |
| Net cash from (used) financing                                                                             | 887                | 114                | _                  | 455               | 904           | (1 987)          | (2 891)         | 146%            | -                     |
| Cash/cash equivalents at the month/year end                                                                | 693 046            | 607 234            | 664 392            | -                 | 581 726       | 679 289          | 97 562          | 14%             | 664 392               |
| Debtors & creditors analysis                                                                               | 0-30 Days          | 31-60 Days         | 61-90 Days         | 91-120 Days       | 121-150 Dys   | 151-180 Dys      | 181 Dys-1<br>Yr | Over 1Yr        | Total                 |
| Debtors Age Analysis                                                                                       |                    |                    |                    |                   |               |                  |                 |                 |                       |
| Total By Income Source                                                                                     | 8 187              | 2 855              | 2 635              | 2 806             | 2 574         | 2 302            | 4 737           | 76 836          | 102 933               |
| Creditors Age Analysis                                                                                     |                    |                    |                    |                   |               |                  |                 |                 |                       |
| Total Creditors                                                                                            | 2 301              | 28                 | 2                  | 22                | 298           | 7                | (2 236)         | (659)           | (237                  |
| Total Orealtors                                                                                            | 2001               |                    | _                  |                   | 200           |                  | (2 200)         | (000)           | (20.                  |