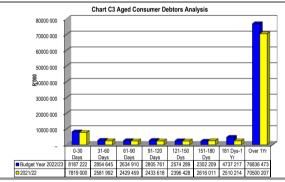

EC142 Senqu - Table C1 Monthly Budget Statement Summary - M09 March

| <b>5</b> 10                                                                                                | 2021/22            |                    |                    |                   | Budget Year 2 |                  | _               |                 |                       |
|------------------------------------------------------------------------------------------------------------|--------------------|--------------------|--------------------|-------------------|---------------|------------------|-----------------|-----------------|-----------------------|
| Description                                                                                                | Audited<br>Outcome | Original<br>Budget | Adjusted<br>Budget | Monthly<br>actual | YearTD actual | YearTD<br>budget | YTD<br>variance | YTD<br>variance | Full Year<br>Forecast |
| R thousands<br>Financial Performance                                                                       |                    |                    |                    |                   |               |                  |                 | %               |                       |
| Property rates                                                                                             | 15 497             | 14 320             | 16 190             | 506               | 14 597        | 14 570           | 27              | 0%              | 16 190                |
| Service charges                                                                                            | 101 336            | 74 730             | 61 580             | 3 594             | 41 311        | 45 508           | (4 197)         | -9%             | 61 580                |
| Investment revenue                                                                                         | 17 806             | 17 599             | 22 599             | 2 743             | 19 291        | 18 233           | 1 058           | 6%              | 22 599                |
| Transfers and subsidies                                                                                    | 179 409            | 192 227            | 193 020            | 49 895            | 183 775       | 190 426          | (6 651)         | -3%             | 193 020               |
| Other own revenue                                                                                          | 11 119             | 10 846             | 11 684             | 680               | 8 335         | 8 675            | (340)           | -4%             | 11 684                |
| Total Revenue (excluding capital transfers and                                                             | 325 168            | 309 722            | 305 073            | 57 418            | 267 310       | 277 412          | (10 102)        | -4%             | 305 073               |
| contributions)                                                                                             | 020 100            | 000 122            | 000 010            | 01 410            | 201 010       | 211 412          | (10 102)        | 4,0             | 000 070               |
| Employee costs                                                                                             | 119 841            | 122 867            | 123 629            | 8 586             | 79 923        | 85 612           | (5 689)         | -7%             | 123 629               |
| Remuneration of Councillors                                                                                | 12 761             | 15 796             | 16 196             | 1 090             | 9 914         | 12 024           | (2 110)         | -18%            | 16 196                |
| Depreciation & asset impairment                                                                            | 18 968             | 19 661             | 18 113             | _                 | _             | 9 465            | (9 465)         | -100%           | 18 113                |
| Finance charges                                                                                            | 4 442              | 2 900              | 3 451              | 306               | 586           | 554              | 32              | 6%              | 3 451                 |
| Inventory consumed and bulk purchases                                                                      | 101 241            | 77 004             | 72 891             | 3 415             | 41 410        | 51 757           | (10 347)        | -20%            | 72 891                |
| Transfers and subsidies                                                                                    | 42                 | 42                 | 42                 | _                 | _             | 42               | (42)            | -100%           | 42                    |
| Other expenditure                                                                                          | 70 256             | 106 603            | 105 038            | 4 773             | 47 445        | 61 812           | (14 367)        | -23%            | 105 038               |
| Total Expenditure                                                                                          | 327 551            | 344 873            | 339 360            | 18 169            | 179 277       | 221 266          | (41 988)        | -19%            | 339 360               |
| Surplus/(Deficit)                                                                                          | (2 383)            | (35 152)           | (34 287)           | 39 249            | 88 033        | 56 147           | 31 886          | 57%             | (34 287               |
| Transfers and subsidies - capital (monetary allocations) (National / Provincial and District)              | 24 572             | 37 948             | 43 232             | -                 | 23 195        | 32 740           | (9 545)         | -29%            | 43 232                |
| Transfers and subsidies - capital (monetary allocations) (National / Provincial Departmental               |                    |                    |                    |                   |               |                  |                 |                 |                       |
| Agencies, Households, Non-profit Institutions, Private Enterprises, Public Corporatons, Higher Educational |                    |                    |                    |                   |               |                  |                 |                 |                       |
| Institutions) & Transfers and subsidies - capital (inkind - all)                                           |                    |                    |                    |                   |               |                  |                 |                 |                       |
|                                                                                                            | -                  | -                  | -                  | -                 | -             | -                | -               |                 | -                     |
| Surplus/(Deficit) after capital transfers & contributions                                                  | 22 189             | 2 796              | 8 945              | 39 249            | 111 228       | 88 887           | 22 341          | 25%             | 8 94                  |
| Share of surplus/ (deficit) of associate                                                                   | -                  | -                  | -                  | _                 | _             | -                | _               |                 | -                     |
| Surplus/ (Deficit) for the year                                                                            | 22 189             | 2 796              | 8 945              | 39 249            | 111 228       | 88 887           | 22 341          | 25%             | 8 945                 |
| Capital expenditure & funds sources                                                                        |                    |                    |                    |                   |               |                  |                 |                 |                       |
| Capital expenditure                                                                                        | _                  | 73 295             | 82 844             | 2 882             | 28 046        | 42 457           | (14 411)        | -34%            | 82 844                |
| Capital transfers recognised                                                                               | _                  | 37 948             | 43 232             | 1 067             | 23 148        | 25 590           | (2 442)         | -10%            | 43 232                |
| Borrowing                                                                                                  | _                  | -                  | -                  | _                 | _             | _                | (= : :=)        | 1070            | .0 202                |
| Internally generated funds                                                                                 | _                  | 35 347             | 39 612             | 1 815             | 4 898         | 16 868           | (11 970)        | -71%            | 39 612                |
| Total sources of capital funds                                                                             |                    | 73 295             | 82 844             | 2 882             | 28 046        | 42 457           | (14 411)        | -34%            | 82 844                |
| ·                                                                                                          |                    | 10 200             | 02 011             | 2 002             | 20 0 10       | 12 101           | (14411)         | 0470            | 02 011                |
| Financial position                                                                                         |                    |                    |                    |                   |               |                  |                 |                 |                       |
| Total current assets                                                                                       | 485 890            | 360 693            | 428 246            |                   | 579 633       |                  |                 |                 | 428 246               |
| Total non current assets                                                                                   | 513 251            | 598 506            | 575 783            |                   | 541 297       |                  |                 |                 | 575 783               |
| Total current liabilities                                                                                  | 59 796             | 52 579             | 52 053             |                   | 72 125        |                  |                 |                 | 52 053                |
| Total non current liabilities                                                                              | 35 638             | 37 326             | 38 845             |                   | 34 012        |                  |                 |                 | 38 845                |
| Community wealth/Equity                                                                                    | 889 210            | 870 700            | 1 002 825          |                   | 1 014 662     |                  |                 |                 | 1 002 825             |
| Cash flows                                                                                                 |                    |                    |                    |                   |               |                  |                 |                 |                       |
| Net cash from (used) operating                                                                             | 286 454            | 304 732            | 289 223            | 65 241            | 154 993       | 265 680          | 110 687         | 42%             | 289 223               |
| Net cash from (used) investing                                                                             | (36 519)           | (72 095)           | (82 844)           | (3 323)           | (32 184)      | (42 418)         | (10 234)        | 24%             | (82 844               |
| Net cash from (used) financing                                                                             | 887                | 114                | _                  | 455               | 904           | (1 987)          | (2 891)         | 146%            | -                     |
| Cash/cash equivalents at the month/year end                                                                | 693 046            | 607 234            | 664 392            | -                 | 581 726       | 679 289          | 97 562          | 14%             | 664 392               |
| Debtors & creditors analysis                                                                               | 0-30 Days          | 31-60 Days         | 61-90 Days         | 91-120 Days       | 121-150 Dys   | 151-180 Dys      | 181 Dys-1<br>Yr | Over 1Yr        | Total                 |
| Debtors Age Analysis                                                                                       |                    |                    |                    |                   |               |                  |                 |                 |                       |
| Total By Income Source                                                                                     | 8 187              | 2 855              | 2 635              | 2 806             | 2 574         | 2 302            | 4 737           | 76 836          | 102 933               |
| Creditors Age Analysis                                                                                     |                    |                    |                    |                   |               |                  |                 |                 |                       |
| Total Creditors                                                                                            | 2 301              | 28                 | 2                  | 22                | 298           | 7                | (2 236)         | (659)           | (237                  |
| Total Orealtors                                                                                            | 2001               |                    | _                  |                   | 200           |                  | (2 200)         | (000)           | (20.                  |