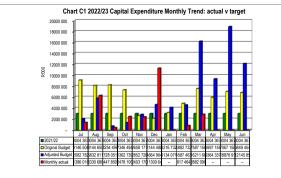

EC142 Senqu - Table C1 Monthly Budget Statement Summary - M09 March

| <b>5</b> 10                                                                                                | 2021/22            |                    |                    |                   | Budget Year 2 |                  | _               |                 |                       |
|------------------------------------------------------------------------------------------------------------|--------------------|--------------------|--------------------|-------------------|---------------|------------------|-----------------|-----------------|-----------------------|
| Description                                                                                                | Audited<br>Outcome | Original<br>Budget | Adjusted<br>Budget | Monthly<br>actual | YearTD actual | YearTD<br>budget | YTD<br>variance | YTD<br>variance | Full Year<br>Forecast |
| R thousands<br>Financial Performance                                                                       |                    |                    |                    |                   |               |                  |                 | %               |                       |
| Property rates                                                                                             | 15 497             | 14 320             | 16 190             | 506               | 14 597        | 14 570           | 27              | 0%              | 16 190                |
| Service charges                                                                                            | 101 336            | 74 730             | 61 580             | 3 594             | 41 311        | 45 508           | (4 197)         | -9%             | 61 580                |
| Investment revenue                                                                                         | 17 806             | 17 599             | 22 599             | 2 743             | 19 291        | 18 233           | 1 058           | 6%              | 22 599                |
| Transfers and subsidies                                                                                    | 179 409            | 192 227            | 193 020            | 49 895            | 183 775       | 190 426          | (6 651)         | -3%             | 193 020               |
| Other own revenue                                                                                          | 11 119             | 10 846             | 11 684             | 680               | 8 335         | 8 675            | (340)           | -4%             | 11 684                |
| Total Revenue (excluding capital transfers and                                                             | 325 168            | 309 722            | 305 073            | 57 418            | 267 310       | 277 412          | (10 102)        | -4%             | 305 073               |
| contributions)                                                                                             | 020 100            | 000 122            | 000 010            | 01 410            | 201 010       | 211 412          | (10 102)        | 4,0             | 000 070               |
| Employee costs                                                                                             | 119 841            | 122 867            | 123 629            | 8 586             | 79 923        | 85 612           | (5 689)         | -7%             | 123 629               |
| Remuneration of Councillors                                                                                | 12 761             | 15 796             | 16 196             | 1 090             | 9 914         | 12 024           | (2 110)         | -18%            | 16 196                |
| Depreciation & asset impairment                                                                            | 18 968             | 19 661             | 18 113             | _                 | _             | 9 465            | (9 465)         | -100%           | 18 113                |
| Finance charges                                                                                            | 4 442              | 2 900              | 3 451              | 306               | 586           | 554              | 32              | 6%              | 3 451                 |
| Inventory consumed and bulk purchases                                                                      | 101 241            | 77 004             | 72 891             | 3 415             | 41 410        | 51 757           | (10 347)        | -20%            | 72 891                |
| Transfers and subsidies                                                                                    | 42                 | 42                 | 42                 | _                 | _             | 42               | (42)            | -100%           | 42                    |
| Other expenditure                                                                                          | 70 256             | 106 603            | 105 038            | 4 773             | 47 445        | 61 812           | (14 367)        | -23%            | 105 038               |
| Total Expenditure                                                                                          | 327 551            | 344 873            | 339 360            | 18 169            | 179 277       | 221 266          | (41 988)        | -19%            | 339 360               |
| Surplus/(Deficit)                                                                                          | (2 383)            | (35 152)           | (34 287)           | 39 249            | 88 033        | 56 147           | 31 886          | 57%             | (34 287               |
| Transfers and subsidies - capital (monetary allocations) (National / Provincial and District)              | 24 572             | 37 948             | 43 232             | -                 | 23 195        | 32 740           | (9 545)         | -29%            | 43 232                |
| Transfers and subsidies - capital (monetary allocations) (National / Provincial Departmental               |                    |                    |                    |                   |               |                  |                 |                 |                       |
| Agencies, Households, Non-profit Institutions, Private Enterprises, Public Corporatons, Higher Educational |                    |                    |                    |                   |               |                  |                 |                 |                       |
| Institutions) & Transfers and subsidies - capital (inkind - all)                                           |                    |                    |                    |                   |               |                  |                 |                 |                       |
|                                                                                                            | -                  | -                  | -                  | -                 | -             | -                | -               |                 | -                     |
| Surplus/(Deficit) after capital transfers & contributions                                                  | 22 189             | 2 796              | 8 945              | 39 249            | 111 228       | 88 887           | 22 341          | 25%             | 8 94                  |
| Share of surplus/ (deficit) of associate                                                                   | -                  | -                  | -                  | _                 | _             | -                | _               |                 | -                     |
| Surplus/ (Deficit) for the year                                                                            | 22 189             | 2 796              | 8 945              | 39 249            | 111 228       | 88 887           | 22 341          | 25%             | 8 945                 |
| Capital expenditure & funds sources                                                                        |                    |                    |                    |                   |               |                  |                 |                 |                       |
| Capital expenditure                                                                                        | _                  | 73 295             | 82 844             | 2 882             | 28 046        | 42 457           | (14 411)        | -34%            | 82 844                |
| Capital transfers recognised                                                                               | _                  | 37 948             | 43 232             | 1 067             | 23 148        | 25 590           | (2 442)         | -10%            | 43 232                |
| Borrowing                                                                                                  | _                  | -                  | -                  | _                 | _             | _                | (= : :=)        | 1070            | .0 202                |
| Internally generated funds                                                                                 | _                  | 35 347             | 39 612             | 1 815             | 4 898         | 16 868           | (11 970)        | -71%            | 39 612                |
| Total sources of capital funds                                                                             |                    | 73 295             | 82 844             | 2 882             | 28 046        | 42 457           | (14 411)        | -34%            | 82 844                |
| ·                                                                                                          |                    | 10 200             | 02 011             | 2 002             | 20 0 10       | 12 101           | (14411)         | 0470            | 02 011                |
| Financial position                                                                                         |                    |                    |                    |                   |               |                  |                 |                 |                       |
| Total current assets                                                                                       | 485 890            | 360 693            | 428 246            |                   | 579 633       |                  |                 |                 | 428 246               |
| Total non current assets                                                                                   | 513 251            | 598 506            | 575 783            |                   | 541 297       |                  |                 |                 | 575 783               |
| Total current liabilities                                                                                  | 59 796             | 52 579             | 52 053             |                   | 72 125        |                  |                 |                 | 52 053                |
| Total non current liabilities                                                                              | 35 638             | 37 326             | 38 845             |                   | 34 012        |                  |                 |                 | 38 845                |
| Community wealth/Equity                                                                                    | 889 210            | 870 700            | 1 002 825          |                   | 1 014 662     |                  |                 |                 | 1 002 825             |
| Cash flows                                                                                                 |                    |                    |                    |                   |               |                  |                 |                 |                       |
| Net cash from (used) operating                                                                             | 286 454            | 304 732            | 289 223            | 65 241            | 154 993       | 265 680          | 110 687         | 42%             | 289 223               |
| Net cash from (used) investing                                                                             | (36 519)           | (72 095)           | (82 844)           | (3 323)           | (32 184)      | (42 418)         | (10 234)        | 24%             | (82 844               |
| Net cash from (used) financing                                                                             | 887                | 114                | _                  | 455               | 904           | (1 987)          | (2 891)         | 146%            | -                     |
| Cash/cash equivalents at the month/year end                                                                | 693 046            | 607 234            | 664 392            | -                 | 581 726       | 679 289          | 97 562          | 14%             | 664 392               |
| Debtors & creditors analysis                                                                               | 0-30 Days          | 31-60 Days         | 61-90 Days         | 91-120 Days       | 121-150 Dys   | 151-180 Dys      | 181 Dys-1<br>Yr | Over 1Yr        | Total                 |
| Debtors Age Analysis                                                                                       |                    |                    |                    |                   |               |                  |                 |                 |                       |
| Total By Income Source                                                                                     | 8 187              | 2 855              | 2 635              | 2 806             | 2 574         | 2 302            | 4 737           | 76 836          | 102 933               |
| Creditors Age Analysis                                                                                     |                    |                    |                    |                   |               |                  |                 |                 |                       |
| Total Creditors                                                                                            | 2 301              | 28                 | 2                  | 22                | 298           | 7                | (2 236)         | (659)           | (237                  |
| Total Orealtors                                                                                            | 2001               |                    | _                  |                   | 200           |                  | (2 200)         | (000)           | (20.                  |