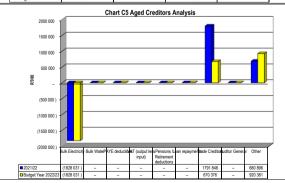

|                 |               |                 |                      |
|----------------------------------|----------------------|-------|---------------|-----------------|-----------------|---------------|-----------------|----------------------|
|                                  | Bulk Electricit Bulk | Water | PAYE deductio | VAT (output le: | Pensions / Reti | Loan repaymer | Trade Creditor: | Auditor Genera Other |
| 2021/22                          | (1 828)              | -     | -             | -               | -               | -             | 1 792           | -                    |
| D 1 1 1 1 0000                   | (4.000)              |       |               |                 |                 |               | 070             |                      |