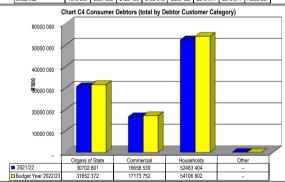

EC142 Senqu - Table C1 Monthly Budget Statement Summary - M09 March

| <b>5</b> 10                                                                                                | 2021/22            |                    |                    |                   | Budget Year 2 |                  | _               |                 |                       |
|------------------------------------------------------------------------------------------------------------|--------------------|--------------------|--------------------|-------------------|---------------|------------------|-----------------|-----------------|-----------------------|
| Description                                                                                                | Audited<br>Outcome | Original<br>Budget | Adjusted<br>Budget | Monthly<br>actual | YearTD actual | YearTD<br>budget | YTD<br>variance | YTD<br>variance | Full Year<br>Forecast |
| R thousands<br>Financial Performance                                                                       |                    |                    |                    |                   |               |                  |                 | %               |                       |
| Property rates                                                                                             | 15 497             | 14 320             | 16 190             | 506               | 14 597        | 14 570           | 27              | 0%              | 16 190                |
| Service charges                                                                                            | 101 336            | 74 730             | 61 580             | 3 594             | 41 311        | 45 508           | (4 197)         | -9%             | 61 580                |
| Investment revenue                                                                                         | 17 806             | 17 599             | 22 599             | 2 743             | 19 291        | 18 233           | 1 058           | 6%              | 22 599                |
| Transfers and subsidies                                                                                    | 179 409            | 192 227            | 193 020            | 49 895            | 183 775       | 190 426          | (6 651)         | -3%             | 193 020               |
| Other own revenue                                                                                          | 11 119             | 10 846             | 11 684             | 680               | 8 335         | 8 675            | (340)           | -4%             | 11 684                |
| Total Revenue (excluding capital transfers and                                                             | 325 168            | 309 722            | 305 073            | 57 418            | 267 310       | 277 412          | (10 102)        | -4%             | 305 073               |
| contributions)                                                                                             | 020 100            | 000 122            | 000 010            | 01 410            | 201 010       | 211 412          | (10 102)        | 4,0             | 000 070               |
| Employee costs                                                                                             | 119 841            | 122 867            | 123 629            | 8 586             | 79 923        | 85 612           | (5 689)         | -7%             | 123 629               |
| Remuneration of Councillors                                                                                | 12 761             | 15 796             | 16 196             | 1 090             | 9 914         | 12 024           | (2 110)         | -18%            | 16 196                |
| Depreciation & asset impairment                                                                            | 18 968             | 19 661             | 18 113             | _                 | _             | 9 465            | (9 465)         | -100%           | 18 113                |
| Finance charges                                                                                            | 4 442              | 2 900              | 3 451              | 306               | 586           | 554              | 32              | 6%              | 3 451                 |
| Inventory consumed and bulk purchases                                                                      | 101 241            | 77 004             | 72 891             | 3 415             | 41 410        | 51 757           | (10 347)        | -20%            | 72 891                |
| Transfers and subsidies                                                                                    | 42                 | 42                 | 42                 | _                 | _             | 42               | (42)            | -100%           | 42                    |
| Other expenditure                                                                                          | 70 256             | 106 603            | 105 038            | 4 773             | 47 445        | 61 812           | (14 367)        | -23%            | 105 038               |
| Total Expenditure                                                                                          | 327 551            | 344 873            | 339 360            | 18 169            | 179 277       | 221 266          | (41 988)        | -19%            | 339 360               |
| Surplus/(Deficit)                                                                                          | (2 383)            | (35 152)           | (34 287)           | 39 249            | 88 033        | 56 147           | 31 886          | 57%             | (34 287               |
| Transfers and subsidies - capital (monetary allocations) (National / Provincial and District)              | 24 572             | 37 948             | 43 232             | -                 | 23 195        | 32 740           | (9 545)         | -29%            | 43 232                |
| Transfers and subsidies - capital (monetary allocations) (National / Provincial Departmental               |                    |                    |                    |                   |               |                  |                 |                 |                       |
| Agencies, Households, Non-profit Institutions, Private Enterprises, Public Corporatons, Higher Educational |                    |                    |                    |                   |               |                  |                 |                 |                       |
| Institutions) & Transfers and subsidies - capital (inkind - all)                                           |                    |                    |                    |                   |               |                  |                 |                 |                       |
|                                                                                                            | -                  | -                  | -                  | -                 | -             | -                | -               |                 | -                     |
| Surplus/(Deficit) after capital transfers & contributions                                                  | 22 189             | 2 796              | 8 945              | 39 249            | 111 228       | 88 887           | 22 341          | 25%             | 8 94                  |
| Share of surplus/ (deficit) of associate                                                                   | -                  | -                  | -                  | _                 | _             | -                | _               |                 | -                     |
| Surplus/ (Deficit) for the year                                                                            | 22 189             | 2 796              | 8 945              | 39 249            | 111 228       | 88 887           | 22 341          | 25%             | 8 945                 |
| Capital expenditure & funds sources                                                                        |                    |                    |                    |                   |               |                  |                 |                 |                       |
| Capital expenditure                                                                                        | _                  | 73 295             | 82 844             | 2 882             | 28 046        | 42 457           | (14 411)        | -34%            | 82 844                |
| Capital transfers recognised                                                                               | _                  | 37 948             | 43 232             | 1 067             | 23 148        | 25 590           | (2 442)         | -10%            | 43 232                |
| Borrowing                                                                                                  | _                  | -                  | -                  | _                 | _             | _                | (= : :=)        | 1070            | .0 202                |
| Internally generated funds                                                                                 | _                  | 35 347             | 39 612             | 1 815             | 4 898         | 16 868           | (11 970)        | -71%            | 39 612                |
| Total sources of capital funds                                                                             |                    | 73 295             | 82 844             | 2 882             | 28 046        | 42 457           | (14 411)        | -34%            | 82 844                |
| ·                                                                                                          |                    | 10 200             | 02 011             | 2 002             | 20 0 10       | 12 101           | (14411)         | 0470            | 02 011                |
| Financial position                                                                                         |                    |                    |                    |                   |               |                  |                 |                 |                       |
| Total current assets                                                                                       | 485 890            | 360 693            | 428 246            |                   | 579 633       |                  |                 |                 | 428 246               |
| Total non current assets                                                                                   | 513 251            | 598 506            | 575 783            |                   | 541 297       |                  |                 |                 | 575 783               |
| Total current liabilities                                                                                  | 59 796             | 52 579             | 52 053             |                   | 72 125        |                  |                 |                 | 52 053                |
| Total non current liabilities                                                                              | 35 638             | 37 326             | 38 845             |                   | 34 012        |                  |                 |                 | 38 845                |
| Community wealth/Equity                                                                                    | 889 210            | 870 700            | 1 002 825          |                   | 1 014 662     |                  |                 |                 | 1 002 825             |
| Cash flows                                                                                                 |                    |                    |                    |                   |               |                  |                 |                 |                       |
| Net cash from (used) operating                                                                             | 286 454            | 304 732            | 289 223            | 65 241            | 154 993       | 265 680          | 110 687         | 42%             | 289 223               |
| Net cash from (used) investing                                                                             | (36 519)           | (72 095)           | (82 844)           | (3 323)           | (32 184)      | (42 418)         | (10 234)        | 24%             | (82 844               |
| Net cash from (used) financing                                                                             | 887                | 114                | _                  | 455               | 904           | (1 987)          | (2 891)         | 146%            | -                     |
| Cash/cash equivalents at the month/year end                                                                | 693 046            | 607 234            | 664 392            | -                 | 581 726       | 679 289          | 97 562          | 14%             | 664 392               |
| Debtors & creditors analysis                                                                               | 0-30 Days          | 31-60 Days         | 61-90 Days         | 91-120 Days       | 121-150 Dys   | 151-180 Dys      | 181 Dys-1<br>Yr | Over 1Yr        | Total                 |
| Debtors Age Analysis                                                                                       |                    |                    |                    |                   |               |                  |                 |                 |                       |
| Total By Income Source                                                                                     | 8 187              | 2 855              | 2 635              | 2 806             | 2 574         | 2 302            | 4 737           | 76 836          | 102 933               |
| Creditors Age Analysis                                                                                     |                    |                    |                    |                   |               |                  |                 |                 |                       |
| Total Creditors                                                                                            | 2 301              | 28                 | 2                  | 22                | 298           | 7                | (2 236)         | (659)           | (237                  |
| Total Orealtors                                                                                            | 2001               |                    | _                  |                   | 200           |                  | (2 200)         | (000)           | (20.                  |