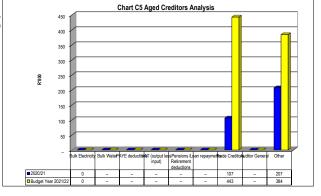

| 8       | 8                |  |  |

Chart C5 Aged Creditors Analysis

Bulk Electricity Bulk Water PAYE

|                  | Bulk Electricity Bulk W | ater | PAYE deductio \ | /AT (output les Pen | sions / Retir Loar | n repaymen Tra | de Creditors Audi | itor Genera Other |
|------------------|-------------------------|------|-----------------|---------------------|--------------------|----------------|-------------------|-------------------|
| 2020/21          | 0                       | -    | -               | -                   | -                  | -              | 107               | -                 |
| Budget Year 2021 | 0                       | -    | -               | -                   | -                  | -              | 443               | -                 |