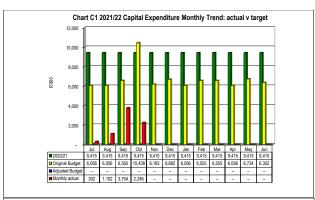

## Municipal In-year reports & supporting tables

mSCOA Version 6.5

**Click for Instructions!** 

Accountability

Transparency

Information & service delivery