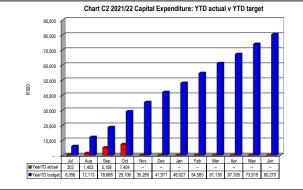

## Municipal In-year reports & supporting tables

mSCOA Version 6.5

**Click for Instructions!** 

Accountability

Transparency

Information & service delivery