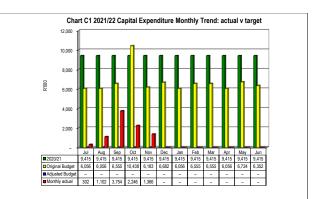

## Municipal In-year reports & supporting tables

mSCOA Version 6.5

**Click for Instructions!** 

Accountability

Transparency

Information & service delivery