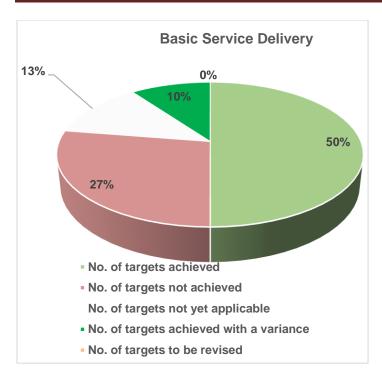

### o Overall performance of the municipality per directorate

The table and graphs below illustrate the summary of overall performance of the municipality for the quarter ending June 2022. This means that it is a summary of the total number of targets set by all directorates combined, which then gives a picture of how the municipality has performed in the third quarter. Analysis report of the quarter is based on six directorates i.e. Community, Technical, Corporate, DTPS, Finance & MM's office, and the graphs illustrates the percentage performance of each KPA.

| KPA                                                   | No. of<br>targets<br>set | No. of<br>targets<br>achieved | No. of<br>targets not<br>achieved | No. of<br>targets not<br>assessed | No. of<br>targets<br>achieved<br>with<br>variance | No. of targets to<br>be revised |
|-------------------------------------------------------|--------------------------|-------------------------------|-----------------------------------|-----------------------------------|---------------------------------------------------|---------------------------------|
| Basic service delivery and infrastructure development | 40                       | 20                            | 11                                | 5                                 | 4                                                 | 0                               |
| Local Economic development                            | 6                        | 3                             | 2                                 | 1                                 | 0                                                 | 0                               |
| Financial<br>Management and<br>viability              | 20                       | 12                            | 5                                 | 3                                 | 0                                                 | 0                               |
| Institutional development and municipal transforming  | 26                       | 17                            | 2                                 | 5                                 | 2                                                 | 0                               |
| Good governance<br>and public<br>participation        | 21                       | 18                            | 2                                 | 1                                 | 0                                                 | 0                               |
| TOTAL                                                 | 113                      | 46                            | 17                                | 44                                | 6                                                 | 0                               |