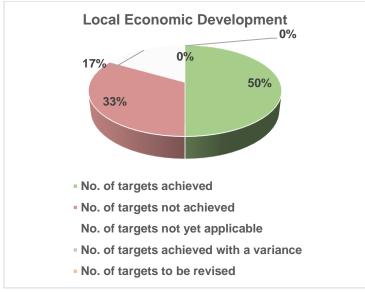

### o Overall performance of the municipality per directorate

The table and graphs below illustrate the summary of overall performance of the municipality for the quarter ending June 2022. This means that it is a summary of the total number of targets set by all directorates combined, which then gives a picture of how the municipality has performed in the third quarter. Analysis report of the quarter is based on six directorates i.e. Community, Technical, Corporate, DTPS, Finance & MM's office, and the graphs illustrates the percentage performance of each KPA.

| KPA                                                   | No. of<br>targets<br>set | No. of<br>targets<br>achieved | No. of<br>targets not<br>achieved | No. of<br>targets not<br>assessed | No. of<br>targets<br>achieved<br>with<br>variance | No. of targets to<br>be revised |
|-------------------------------------------------------|--------------------------|-------------------------------|-----------------------------------|-----------------------------------|---------------------------------------------------|---------------------------------|
| Basic service delivery and infrastructure development | 40                       | 20                            | 11                                | 5                                 | 4                                                 | 0                               |
| Local Economic development                            | 6                        | 3                             | 2                                 | 1                                 | 0                                                 | 0                               |
| Financial<br>Management and<br>viability              | 20                       | 12                            | 5                                 | 3                                 | 0                                                 | 0                               |
| Institutional development and municipal transforming  | 26                       | 17                            | 2                                 | 5                                 | 2                                                 | 0                               |
| Good governance<br>and public<br>participation        | 21                       | 18                            | 2                                 | 1                                 | 0                                                 | 0                               |
| TOTAL                                                 | 113                      | 46                            | 17                                | 44                                | 6                                                 | 0                               |