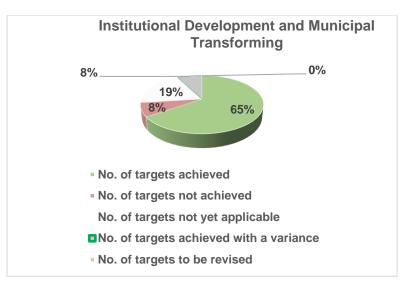

### o Overall performance of the municipality per directorate

The table and graphs below illustrate the summary of overall performance of the municipality for the quarter ending June 2022. This means that it is a summary of the total number of targets set by all directorates combined, which then gives a picture of how the municipality has performed in the third quarter. Analysis report of the quarter is based on six directorates i.e. Community, Technical, Corporate, DTPS, Finance & MM's office, and the graphs illustrates the percentage performance of each KPA.

| KPA                                                   | No. of<br>targets<br>set | No. of<br>targets<br>achieved | No. of<br>targets not<br>achieved | No. of<br>targets not<br>assessed | No. of<br>targets<br>achieved<br>with<br>variance | No. of targets to<br>be revised |
|-------------------------------------------------------|--------------------------|-------------------------------|-----------------------------------|-----------------------------------|---------------------------------------------------|---------------------------------|
| Basic service delivery and infrastructure development | 40                       | 20                            | 11                                | 5                                 | 4                                                 | 0                               |
| Local Economic development                            | 6                        | 3                             | 2                                 | 1                                 | 0                                                 | 0                               |
| Financial<br>Management and<br>viability              | 20                       | 12                            | 5                                 | 3                                 | 0                                                 | 0                               |
| Institutional development and municipal transforming  | 26                       | 17                            | 2                                 | 5                                 | 2                                                 | 0                               |
| Good governance<br>and public<br>participation        | 21                       | 18                            | 2                                 | 1                                 | 0                                                 | 0                               |
| TOTAL                                                 | 113                      | 46                            | 17                                | 44                                | 6                                                 | 0                               |