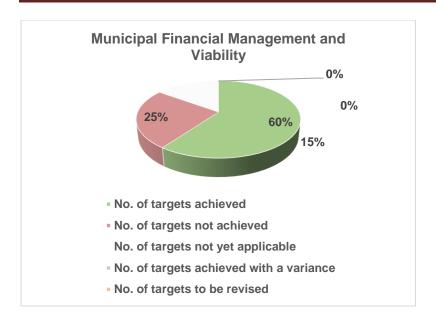

### o Overall performance of the municipality per directorate

The table and graphs below illustrate the summary of overall performance of the municipality for the quarter ending June 2022. This means that it is a summary of the total number of targets set by all directorates combined, which then gives a picture of how the municipality has performed in the third quarter. Analysis report of the quarter is based on six directorates i.e. Community, Technical, Corporate, DTPS, Finance & MM's office, and the graphs illustrates the percentage performance of each KPA.

| KPA                                                   | No. of<br>targets<br>set | No. of<br>targets<br>achieved | No. of<br>targets not<br>achieved | No. of<br>targets not<br>assessed | No. of<br>targets<br>achieved<br>with<br>variance | No. of targets to<br>be revised |
|-------------------------------------------------------|--------------------------|-------------------------------|-----------------------------------|-----------------------------------|---------------------------------------------------|---------------------------------|
| Basic service delivery and infrastructure development | 40                       | 20                            | 11                                | 5                                 | 4                                                 | 0                               |
| Local Economic development                            | 6                        | 3                             | 2                                 | 1                                 | 0                                                 | 0                               |
| Financial<br>Management and<br>viability              | 20                       | 12                            | 5                                 | 3                                 | 0                                                 | 0                               |
| Institutional development and municipal transforming  | 26                       | 17                            | 2                                 | 5                                 | 2                                                 | 0                               |
| Good governance<br>and public<br>participation        | 21                       | 18                            | 2                                 | 1                                 | 0                                                 | 0                               |
| TOTAL                                                 | 113                      | 46                            | 17                                | 44                                | 6                                                 | 0                               |