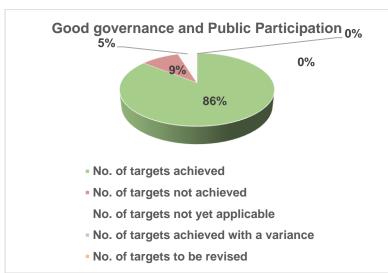

### o Overall performance of the municipality per directorate

The table and graphs below illustrate the summary of overall performance of the municipality for the quarter ending June 2022. This means that it is a summary of the total number of targets set by all directorates combined, which then gives a picture of how the municipality has performed in the third quarter. Analysis report of the quarter is based on six directorates i.e. Community, Technical, Corporate, DTPS, Finance & MM's office, and the graphs illustrates the percentage performance of each KPA.

| KPA                                                   | No. of<br>targets<br>set | No. of<br>targets<br>achieved | No. of<br>targets not<br>achieved | No. of<br>targets not<br>assessed | No. of<br>targets<br>achieved<br>with<br>variance | No. of targets to<br>be revised |
|-------------------------------------------------------|--------------------------|-------------------------------|-----------------------------------|-----------------------------------|---------------------------------------------------|---------------------------------|
| Basic service delivery and infrastructure development | 40                       | 20                            | 11                                | 5                                 | 4                                                 | 0                               |
| Local Economic development                            | 6                        | 3                             | 2                                 | 1                                 | 0                                                 | 0                               |
| Financial<br>Management and<br>viability              | 20                       | 12                            | 5                                 | 3                                 | 0                                                 | 0                               |
| Institutional development and municipal transforming  | 26                       | 17                            | 2                                 | 5                                 | 2                                                 | 0                               |
| Good governance<br>and public<br>participation        | 21                       | 18                            | 2                                 | 1                                 | 0                                                 | 0                               |
| TOTAL                                                 | 113                      | 46                            | 17                                | 44                                | 6                                                 | 0                               |