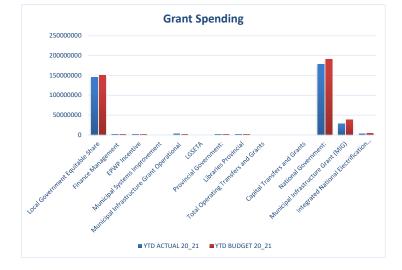

## **Monthly Budget Statement**

**EC142 Senqu Local Municipality** 

The Councils strategic objective to ensure the delivery of sustainable, equitable and cost-effective services depend Currently Senqu Local Municipality is meeting the targets set in its SDBIP and should deviations occur it is discussed with The Progress in implementing the municipalities SDBIP can be seen from the graphs below.

The Councils strategic objective to ensure the delivery of sustainable, equitable and cost-effective services depend

Currently Senqu Local Municipality is meeting the targets set in its SDBIP and should deviations occur it is discussed with

The Progress in implementing the municipalities SDBIP can be seen from the graphs above.

EC142 Sengu - Table C1 Monthly Budget Statement Summary - M01 July

|                                                                                                                                                                                                                                                                          | 2019/20            |                    |                    |                | Budget Year 2 | 2020/21          |                 |                 |                       |    |
|--------------------------------------------------------------------------------------------------------------------------------------------------------------------------------------------------------------------------------------------------------------------------|--------------------|--------------------|--------------------|----------------|---------------|------------------|-----------------|-----------------|-----------------------|----|
| Description                                                                                                                                                                                                                                                              | Audited<br>Outcome | Original<br>Budget | Adjusted<br>Budget | Monthly actual | YearTD actual | YearTD<br>budget | YTD<br>variance | YTD<br>variance | Full Year<br>Forecast |    |
| R thousands                                                                                                                                                                                                                                                              |                    |                    |                    |                |               |                  |                 | %               |                       | 1  |
| Financial Performance                                                                                                                                                                                                                                                    |                    |                    |                    |                |               |                  |                 |                 |                       |    |
| Property rates                                                                                                                                                                                                                                                           | 18,113             | 9,048              | -                  | 5,058          | 5,058         | (633)            | 5,691           | -900%           | 9,048                 |    |
| Service charges                                                                                                                                                                                                                                                          | 46,865             | 53,591             | -                  | 3,839          | 3,839         | 4,466            | (627)           | -14%            | 53,591                |    |
| Investment revenue                                                                                                                                                                                                                                                       | 22,596             | 18,800             | -                  | -              | _             | 1,567            | (1,567)         | -100%           | 18,800                |    |
| Transfers and subsidies                                                                                                                                                                                                                                                  | 151,107            | 166,246            | -                  | 71,333         | 71,333        | -                | 71,333          | #DIV/0!         | 166,246               |    |
| Other own revenue                                                                                                                                                                                                                                                        | 5,477              | 7,133              | -                  | 641            | 641           | 594              | 46              | 8%              | 7,133                 |    |
| Total Revenue (excluding capital transfers and                                                                                                                                                                                                                           | 244,158            | 254,819            | -                  | 80,871         | 80,871        | 5,994            | 74,877          | 1249%           | 254,819               | Re |
| contributions)                                                                                                                                                                                                                                                           |                    |                    |                    |                |               |                  |                 |                 |                       |    |
| Employee costs                                                                                                                                                                                                                                                           | 83,421             | 100,989            | -                  | 7,510          | 7,510         | 7,993            | (483)           | -6%             | 100,989               |    |
| Remuneration of Councillors                                                                                                                                                                                                                                              | 12,710             | 14,468             | -                  | 1,061          | 1,061         | 1,206            | (145)           | -12%            | 14,468                |    |
| Depreciation & asset impairment                                                                                                                                                                                                                                          | 10,269             | 21,432             | -                  | _              | _             | -                | _               |                 | 21,432                |    |
| Finance charges                                                                                                                                                                                                                                                          | 875                | 3,188              | -                  | _              | _             | 0                | (0)             | -100%           | 3,188                 |    |
| Materials and bulk purchases                                                                                                                                                                                                                                             | 42,000             | 56,163             | -                  | 2,136          | 2,136         | 4,680            | (2,544)         | -54%            | 56,163                |    |
| Transfers and subsidies                                                                                                                                                                                                                                                  | 45                 | 48                 | -                  | -              | -             | -                | _               |                 | 48                    |    |
| Other expenditure                                                                                                                                                                                                                                                        | 43,027             | 79,394             | -                  | 2,583          | 2,583         | 5,857            | (3,274)         | -56%            | 79,394                |    |
| Total Expenditure                                                                                                                                                                                                                                                        | 192,346            | 275,683            | -                  | 13,291         | 13,291        | 19,736           | (6,445)         | -33%            | 275,683               | Re |
| Surplus/(Deficit)                                                                                                                                                                                                                                                        | 51,812             | (20,865)           | -                  | 67,581         | 67,581        | (13,741)         | 81,322          | -592%           | (20,865)              |    |
| Transfers and subsidies - capital (monetary allocations) (National / Provincial and District)                                                                                                                                                                            | 3,400              | 36,332             | -                  | -              | -             | 2,450            | (2,450)         | -100%           | 36,332                |    |
| Transfers and subsidies - capital (monetary allocations) (National / Provincial Departmental Agencies, Households, Non-profit Institutions, Private Enterprises, Public Corporatons, Higher Educational Institutions) & Transfers and subsidies - capital (inkind - all) | -                  | _                  | _                  | _              | _             | _                | _               |                 | _                     |    |
| Surplus/(Deficit) after capital transfers & ontributions                                                                                                                                                                                                                 | 55,212             | 15,467             | -                  | 67,581         | 67,581        | (11,292)         | 78,872          | -698%           | 15,467                | Re |
| Share of surplus/ (deficit) of associate                                                                                                                                                                                                                                 | _                  | _                  | _                  | _              | _             | _                | _               |                 | _                     |    |
| Surplus/ (Deficit) for the year                                                                                                                                                                                                                                          | 55,212             | 15,467             | _                  | 67,581         | 67,581        | (11,292)         | 78,872          | -698%           | 15,467                |    |
| Capital expenditure & funds sources                                                                                                                                                                                                                                      |                    |                    |                    |                |               |                  |                 |                 |                       | 1  |
| Capital expenditure                                                                                                                                                                                                                                                      | 42,914             | 76,792             | -                  | 38             | 38            | 5,569            | (5,531)         | -99%            | 76,792                |    |
| Capital transfers recognised                                                                                                                                                                                                                                             | 25,950             | 36,332             | _                  | _              | _             | 2,450            | (2,450)         | -100%           | 36,332                |    |
| Borrowing                                                                                                                                                                                                                                                                | _                  | _                  | _                  | _              | _             | _                | _               |                 | _                     |    |
| Internally generated funds                                                                                                                                                                                                                                               | 16,964             | 40,460             | _                  | 38             | 38            | 3,120            | (3,082)         | -99%            | 40,460                |    |
| Total sources of capital funds                                                                                                                                                                                                                                           | 42,914             | 76,792             | _                  | 38             | 38            | 5,569            | (5,531)         | -99%            | 76,792                |    |
|                                                                                                                                                                                                                                                                          | ,-                 | -, -               |                    |                |               | .,               | (-,,            |                 | -, -                  | 1  |
| inancial position                                                                                                                                                                                                                                                        |                    |                    |                    |                |               |                  |                 |                 |                       |    |
| Total current assets                                                                                                                                                                                                                                                     | 316,307            | 281,143            | -                  |                | 334,465       |                  |                 |                 | 281,143               |    |
| Total non current assets                                                                                                                                                                                                                                                 | 511,610            | 566,969            | -                  |                | 511,648       |                  |                 |                 | 566,969               |    |
| Total current liabilities                                                                                                                                                                                                                                                | 43,410             | 46,330             | -                  |                | 25,577        |                  |                 |                 | 46,330                |    |
| Total non current liabilities                                                                                                                                                                                                                                            | 32,716             | 34,525             | -                  |                | 32,716        |                  |                 |                 | 34,525                |    |
| Community wealth/Equity                                                                                                                                                                                                                                                  | 751,791            | 767,258            | -                  |                | 787,820       |                  |                 |                 | 767,258               |    |
| Cash flows                                                                                                                                                                                                                                                               |                    |                    |                    |                |               |                  |                 |                 |                       | 1  |
| Net cash from (used) operating                                                                                                                                                                                                                                           | 25,024             | 30,471             | _                  | 119,929        | 128,645       | (11,346)         | (139,991)       | 1234%           | 30,471                |    |
| Net cash from (used) investing                                                                                                                                                                                                                                           | 42,914             | (76,792)           | _                  |                | _             | (6,300)          | (6,300)         | 100%            | (76,792)              |    |
| Net cash from (used) financing                                                                                                                                                                                                                                           | (1,235)            | (924)              | _                  | (1,663)        | (1,663)       | (7)              | 1,656           | -23040%         | (924)                 | I  |
| Cash/cash equivalents at the month/year end                                                                                                                                                                                                                              | (327,027)          | (342,892)          | -                  | _              | 33,309        | (313,300)        |                 | 111%            | (140,918)             | I  |
| Debtors & creditors analysis                                                                                                                                                                                                                                             | 0-30 Days          | 31-60 Days         | 61-90 Days         | 91-120 Days    | 121-150 Dys   | 151-180 Dys      | 181 Dys-1<br>Yr | Over 1Yr        | Total                 |    |
| Debtors Age Analysis                                                                                                                                                                                                                                                     |                    |                    |                    |                |               |                  |                 |                 |                       |    |
| otal By Income Source                                                                                                                                                                                                                                                    | _                  | _                  | _                  | _              | _             | _                | _               | _               | _                     |    |
| Creditors Age Analysis                                                                                                                                                                                                                                                   |                    |                    |                    |                |               |                  |                 |                 |                       |    |
|                                                                                                                                                                                                                                                                          |                    |                    |                    |                |               |                  |                 |                 |                       |    |
| Fotal Creditors                                                                                                                                                                                                                                                          | 1,265              | 3,891              | 213                | 60             | 12            | 21               | 18              | _               | 5,480                 |    |