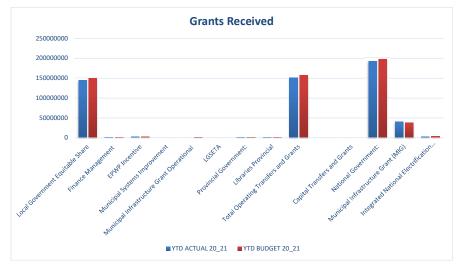

## **Monthly Budget Statement**

**EC142 Senqu Local Municipality** 

The Councils strategic objective to ensure the delivery of sustainable, equitable and cost-effective services depend Currently Senqu Local Municipality is meeting the targets set in its SDBIP and should deviations occur it is discussed with The Progress in implementing the municipalities SDBIP can be seen from the graphs below.

The Councils strategic objective to ensure the delivery of sustainable, equitable and cost-effective services depend

Currently Senqu Local Municipality is meeting the targets set in its SDBIP and should deviations occur it is discussed with

The Progress in implementing the municipalities SDBIP can be seen from the graphs above.

EC142 Sengu - Table C1 Monthly Budget Statement Summary - M01 July

|                                                                                                                                                                                                                                                                          | 2019/20            |                    |                    |                | Budget Year 2 | 2020/21          |                 |                 |                       |    |
|--------------------------------------------------------------------------------------------------------------------------------------------------------------------------------------------------------------------------------------------------------------------------|--------------------|--------------------|--------------------|----------------|---------------|------------------|-----------------|-----------------|-----------------------|----|
| Description                                                                                                                                                                                                                                                              | Audited<br>Outcome | Original<br>Budget | Adjusted<br>Budget | Monthly actual | YearTD actual | YearTD<br>budget | YTD<br>variance | YTD<br>variance | Full Year<br>Forecast |    |
| R thousands                                                                                                                                                                                                                                                              |                    |                    |                    |                |               |                  |                 | %               |                       | 1  |
| Financial Performance                                                                                                                                                                                                                                                    |                    |                    |                    |                |               |                  |                 |                 |                       |    |
| Property rates                                                                                                                                                                                                                                                           | 18,113             | 9,048              | -                  | 5,058          | 5,058         | (633)            | 5,691           | -900%           | 9,048                 |    |
| Service charges                                                                                                                                                                                                                                                          | 46,865             | 53,591             | -                  | 3,839          | 3,839         | 4,466            | (627)           | -14%            | 53,591                |    |
| Investment revenue                                                                                                                                                                                                                                                       | 22,596             | 18,800             | -                  | -              | _             | 1,567            | (1,567)         | -100%           | 18,800                |    |
| Transfers and subsidies                                                                                                                                                                                                                                                  | 151,107            | 166,246            | -                  | 71,333         | 71,333        | -                | 71,333          | #DIV/0!         | 166,246               |    |
| Other own revenue                                                                                                                                                                                                                                                        | 5,477              | 7,133              | -                  | 641            | 641           | 594              | 46              | 8%              | 7,133                 |    |
| Total Revenue (excluding capital transfers and                                                                                                                                                                                                                           | 244,158            | 254,819            | -                  | 80,871         | 80,871        | 5,994            | 74,877          | 1249%           | 254,819               | Re |
| contributions)                                                                                                                                                                                                                                                           |                    |                    |                    |                |               |                  |                 |                 |                       |    |
| Employee costs                                                                                                                                                                                                                                                           | 83,421             | 100,989            | -                  | 7,510          | 7,510         | 7,993            | (483)           | -6%             | 100,989               |    |
| Remuneration of Councillors                                                                                                                                                                                                                                              | 12,710             | 14,468             | -                  | 1,061          | 1,061         | 1,206            | (145)           | -12%            | 14,468                |    |
| Depreciation & asset impairment                                                                                                                                                                                                                                          | 10,269             | 21,432             | -                  | _              | _             | -                | _               |                 | 21,432                |    |
| Finance charges                                                                                                                                                                                                                                                          | 875                | 3,188              | -                  | _              | _             | 0                | (0)             | -100%           | 3,188                 |    |
| Materials and bulk purchases                                                                                                                                                                                                                                             | 42,000             | 56,163             | -                  | 2,136          | 2,136         | 4,680            | (2,544)         | -54%            | 56,163                |    |
| Transfers and subsidies                                                                                                                                                                                                                                                  | 45                 | 48                 | -                  | -              | -             | -                | _               |                 | 48                    |    |
| Other expenditure                                                                                                                                                                                                                                                        | 43,027             | 79,394             | -                  | 2,583          | 2,583         | 5,857            | (3,274)         | -56%            | 79,394                |    |
| Total Expenditure                                                                                                                                                                                                                                                        | 192,346            | 275,683            | -                  | 13,291         | 13,291        | 19,736           | (6,445)         | -33%            | 275,683               | Re |
| Surplus/(Deficit)                                                                                                                                                                                                                                                        | 51,812             | (20,865)           | -                  | 67,581         | 67,581        | (13,741)         | 81,322          | -592%           | (20,865)              |    |
| Transfers and subsidies - capital (monetary allocations) (National / Provincial and District)                                                                                                                                                                            | 3,400              | 36,332             | -                  | -              | -             | 2,450            | (2,450)         | -100%           | 36,332                |    |
| Transfers and subsidies - capital (monetary allocations) (National / Provincial Departmental Agencies, Households, Non-profit Institutions, Private Enterprises, Public Corporatons, Higher Educational Institutions) & Transfers and subsidies - capital (inkind - all) | -                  | _                  | _                  | _              | _             | _                | _               |                 | _                     |    |
| Surplus/(Deficit) after capital transfers & ontributions                                                                                                                                                                                                                 | 55,212             | 15,467             | -                  | 67,581         | 67,581        | (11,292)         | 78,872          | -698%           | 15,467                | Re |
| Share of surplus/ (deficit) of associate                                                                                                                                                                                                                                 | _                  | _                  | _                  | _              | _             | _                | _               |                 | _                     |    |
| Surplus/ (Deficit) for the year                                                                                                                                                                                                                                          | 55,212             | 15,467             | _                  | 67,581         | 67,581        | (11,292)         | 78,872          | -698%           | 15,467                |    |
| Capital expenditure & funds sources                                                                                                                                                                                                                                      |                    |                    |                    |                |               |                  |                 |                 |                       | 1  |
| Capital expenditure                                                                                                                                                                                                                                                      | 42,914             | 76,792             | -                  | 38             | 38            | 5,569            | (5,531)         | -99%            | 76,792                |    |
| Capital transfers recognised                                                                                                                                                                                                                                             | 25,950             | 36,332             | _                  | _              | _             | 2,450            | (2,450)         | -100%           | 36,332                |    |
| Borrowing                                                                                                                                                                                                                                                                | _                  | _                  | _                  | _              | _             | _                | _               |                 | _                     |    |
| Internally generated funds                                                                                                                                                                                                                                               | 16,964             | 40,460             | _                  | 38             | 38            | 3,120            | (3,082)         | -99%            | 40,460                |    |
| Total sources of capital funds                                                                                                                                                                                                                                           | 42,914             | 76,792             | _                  | 38             | 38            | 5,569            | (5,531)         | -99%            | 76,792                |    |
|                                                                                                                                                                                                                                                                          | ,-                 | -, -               |                    |                |               | .,               | (-,,            |                 | -, -                  | 1  |
| inancial position                                                                                                                                                                                                                                                        |                    |                    |                    |                |               |                  |                 |                 |                       |    |
| Total current assets                                                                                                                                                                                                                                                     | 316,307            | 281,143            | -                  |                | 334,465       |                  |                 |                 | 281,143               |    |
| Total non current assets                                                                                                                                                                                                                                                 | 511,610            | 566,969            | -                  |                | 511,648       |                  |                 |                 | 566,969               |    |
| Total current liabilities                                                                                                                                                                                                                                                | 43,410             | 46,330             | -                  |                | 25,577        |                  |                 |                 | 46,330                |    |
| Total non current liabilities                                                                                                                                                                                                                                            | 32,716             | 34,525             | -                  |                | 32,716        |                  |                 |                 | 34,525                |    |
| Community wealth/Equity                                                                                                                                                                                                                                                  | 751,791            | 767,258            | -                  |                | 787,820       |                  |                 |                 | 767,258               |    |
| Cash flows                                                                                                                                                                                                                                                               |                    |                    |                    |                |               |                  |                 |                 |                       | 1  |
| Net cash from (used) operating                                                                                                                                                                                                                                           | 25,024             | 30,471             | _                  | 119,929        | 128,645       | (11,346)         | (139,991)       | 1234%           | 30,471                |    |
| Net cash from (used) investing                                                                                                                                                                                                                                           | 42,914             | (76,792)           | _                  |                | _             | (6,300)          | (6,300)         | 100%            | (76,792)              |    |
| Net cash from (used) financing                                                                                                                                                                                                                                           | (1,235)            | (924)              | _                  | (1,663)        | (1,663)       | (7)              | 1,656           | -23040%         | (924)                 | I  |
| Cash/cash equivalents at the month/year end                                                                                                                                                                                                                              | (327,027)          | (342,892)          | -                  | _              | 33,309        | (313,300)        |                 | 111%            | (140,918)             | I  |
| Debtors & creditors analysis                                                                                                                                                                                                                                             | 0-30 Days          | 31-60 Days         | 61-90 Days         | 91-120 Days    | 121-150 Dys   | 151-180 Dys      | 181 Dys-1<br>Yr | Over 1Yr        | Total                 |    |
| Debtors Age Analysis                                                                                                                                                                                                                                                     |                    |                    |                    |                |               |                  |                 |                 |                       |    |
| otal By Income Source                                                                                                                                                                                                                                                    | _                  | _                  | _                  | _              | _             | _                | _               | _               | _                     |    |
| Creditors Age Analysis                                                                                                                                                                                                                                                   |                    |                    |                    |                |               |                  |                 |                 |                       |    |
|                                                                                                                                                                                                                                                                          |                    |                    |                    |                |               |                  |                 |                 |                       |    |
| Fotal Creditors                                                                                                                                                                                                                                                          | 1,265              | 3,891              | 213                | 60             | 12            | 21               | 18              | _               | 5,480                 |    |