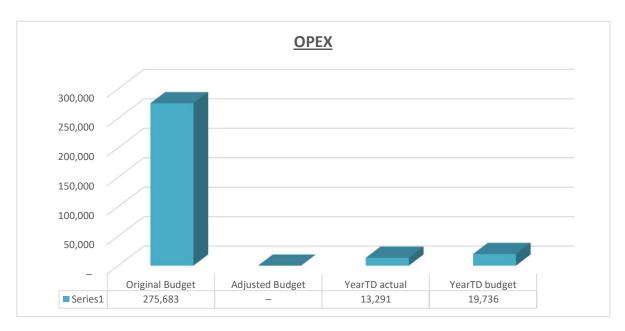

The Progress in implementing the municipalities SDBIP can be seen from the graphs above.

EC142 Sengu - Table C1 Monthly Budget Statement Summary - M01 July

|                                                                                                                                                                                                                                                                          | 2019/20            |                    |                    |                | Budget Year 2 | 2020/21          |                 |                 |                       |    |
|--------------------------------------------------------------------------------------------------------------------------------------------------------------------------------------------------------------------------------------------------------------------------|--------------------|--------------------|--------------------|----------------|---------------|------------------|-----------------|-----------------|-----------------------|----|
| Description                                                                                                                                                                                                                                                              | Audited<br>Outcome | Original<br>Budget | Adjusted<br>Budget | Monthly actual | YearTD actual | YearTD<br>budget | YTD<br>variance | YTD<br>variance | Full Year<br>Forecast |    |
| R thousands                                                                                                                                                                                                                                                              |                    |                    |                    |                |               |                  |                 | %               |                       | 1  |
| Financial Performance                                                                                                                                                                                                                                                    |                    |                    |                    |                |               |                  |                 |                 |                       |    |
| Property rates                                                                                                                                                                                                                                                           | 18,113             | 9,048              | -                  | 5,058          | 5,058         | (633)            | 5,691           | -900%           | 9,048                 |    |
| Service charges                                                                                                                                                                                                                                                          | 46,865             | 53,591             | -                  | 3,839          | 3,839         | 4,466            | (627)           | -14%            | 53,591                |    |
| Investment revenue                                                                                                                                                                                                                                                       | 22,596             | 18,800             | -                  | -              | _             | 1,567            | (1,567)         | -100%           | 18,800                |    |
| Transfers and subsidies                                                                                                                                                                                                                                                  | 151,107            | 166,246            | -                  | 71,333         | 71,333        | -                | 71,333          | #DIV/0!         | 166,246               |    |
| Other own revenue                                                                                                                                                                                                                                                        | 5,477              | 7,133              | -                  | 641            | 641           | 594              | 46              | 8%              | 7,133                 |    |
| Total Revenue (excluding capital transfers and                                                                                                                                                                                                                           | 244,158            | 254,819            | -                  | 80,871         | 80,871        | 5,994            | 74,877          | 1249%           | 254,819               | Re |
| contributions)                                                                                                                                                                                                                                                           |                    |                    |                    |                |               |                  |                 |                 |                       |    |
| Employee costs                                                                                                                                                                                                                                                           | 83,421             | 100,989            | -                  | 7,510          | 7,510         | 7,993            | (483)           | -6%             | 100,989               |    |
| Remuneration of Councillors                                                                                                                                                                                                                                              | 12,710             | 14,468             | -                  | 1,061          | 1,061         | 1,206            | (145)           | -12%            | 14,468                |    |
| Depreciation & asset impairment                                                                                                                                                                                                                                          | 10,269             | 21,432             | -                  | _              | _             | -                | _               |                 | 21,432                |    |
| Finance charges                                                                                                                                                                                                                                                          | 875                | 3,188              | -                  | _              | _             | 0                | (0)             | -100%           | 3,188                 |    |
| Materials and bulk purchases                                                                                                                                                                                                                                             | 42,000             | 56,163             | -                  | 2,136          | 2,136         | 4,680            | (2,544)         | -54%            | 56,163                |    |
| Transfers and subsidies                                                                                                                                                                                                                                                  | 45                 | 48                 | -                  | -              | -             | -                | _               |                 | 48                    |    |
| Other expenditure                                                                                                                                                                                                                                                        | 43,027             | 79,394             | -                  | 2,583          | 2,583         | 5,857            | (3,274)         | -56%            | 79,394                |    |
| Total Expenditure                                                                                                                                                                                                                                                        | 192,346            | 275,683            | -                  | 13,291         | 13,291        | 19,736           | (6,445)         | -33%            | 275,683               | Re |
| Surplus/(Deficit)                                                                                                                                                                                                                                                        | 51,812             | (20,865)           | -                  | 67,581         | 67,581        | (13,741)         | 81,322          | -592%           | (20,865)              |    |
| Transfers and subsidies - capital (monetary allocations) (National / Provincial and District)                                                                                                                                                                            | 3,400              | 36,332             | -                  | -              | -             | 2,450            | (2,450)         | -100%           | 36,332                |    |
| Transfers and subsidies - capital (monetary allocations) (National / Provincial Departmental Agencies, Households, Non-profit Institutions, Private Enterprises, Public Corporatons, Higher Educational Institutions) & Transfers and subsidies - capital (inkind - all) | -                  | _                  | _                  | _              | _             | _                | _               |                 | _                     |    |
| Surplus/(Deficit) after capital transfers & ontributions                                                                                                                                                                                                                 | 55,212             | 15,467             | -                  | 67,581         | 67,581        | (11,292)         | 78,872          | -698%           | 15,467                | Re |
| Share of surplus/ (deficit) of associate                                                                                                                                                                                                                                 | _                  | _                  | _                  | _              | _             | _                | _               |                 | _                     |    |
| Surplus/ (Deficit) for the year                                                                                                                                                                                                                                          | 55,212             | 15,467             | _                  | 67,581         | 67,581        | (11,292)         | 78,872          | -698%           | 15,467                |    |
| Capital expenditure & funds sources                                                                                                                                                                                                                                      |                    |                    |                    |                |               |                  |                 |                 |                       | 1  |
| Capital expenditure                                                                                                                                                                                                                                                      | 42,914             | 76,792             | -                  | 38             | 38            | 5,569            | (5,531)         | -99%            | 76,792                |    |
| Capital transfers recognised                                                                                                                                                                                                                                             | 25,950             | 36,332             | _                  | _              | _             | 2,450            | (2,450)         | -100%           | 36,332                |    |
| Borrowing                                                                                                                                                                                                                                                                | _                  | _                  | _                  | _              | _             | _                | _               |                 | _                     |    |
| Internally generated funds                                                                                                                                                                                                                                               | 16,964             | 40,460             | _                  | 38             | 38            | 3,120            | (3,082)         | -99%            | 40,460                |    |
| Total sources of capital funds                                                                                                                                                                                                                                           | 42,914             | 76,792             | _                  | 38             | 38            | 5,569            | (5,531)         | -99%            | 76,792                |    |
|                                                                                                                                                                                                                                                                          | ,-                 | -, -               |                    |                |               | .,               | (-,,            |                 | -, -                  | 1  |
| inancial position                                                                                                                                                                                                                                                        |                    |                    |                    |                |               |                  |                 |                 |                       |    |
| Total current assets                                                                                                                                                                                                                                                     | 316,307            | 281,143            | -                  |                | 334,465       |                  |                 |                 | 281,143               |    |
| Total non current assets                                                                                                                                                                                                                                                 | 511,610            | 566,969            | -                  |                | 511,648       |                  |                 |                 | 566,969               |    |
| Total current liabilities                                                                                                                                                                                                                                                | 43,410             | 46,330             | -                  |                | 25,577        |                  |                 |                 | 46,330                |    |
| Total non current liabilities                                                                                                                                                                                                                                            | 32,716             | 34,525             | -                  |                | 32,716        |                  |                 |                 | 34,525                |    |
| Community wealth/Equity                                                                                                                                                                                                                                                  | 751,791            | 767,258            | -                  |                | 787,820       |                  |                 |                 | 767,258               |    |
| Cash flows                                                                                                                                                                                                                                                               |                    |                    |                    |                |               |                  |                 |                 |                       | 1  |
| Net cash from (used) operating                                                                                                                                                                                                                                           | 25,024             | 30,471             | _                  | 119,929        | 128,645       | (11,346)         | (139,991)       | 1234%           | 30,471                |    |
| Net cash from (used) investing                                                                                                                                                                                                                                           | 42,914             | (76,792)           | _                  |                | _             | (6,300)          | (6,300)         | 100%            | (76,792)              |    |
| Net cash from (used) financing                                                                                                                                                                                                                                           | (1,235)            | (924)              | _                  | (1,663)        | (1,663)       | (7)              | 1,656           | -23040%         | (924)                 | I  |
| Cash/cash equivalents at the month/year end                                                                                                                                                                                                                              | (327,027)          | (342,892)          | -                  | _              | 33,309        | (313,300)        |                 | 111%            | (140,918)             | I  |
| Debtors & creditors analysis                                                                                                                                                                                                                                             | 0-30 Days          | 31-60 Days         | 61-90 Days         | 91-120 Days    | 121-150 Dys   | 151-180 Dys      | 181 Dys-1<br>Yr | Over 1Yr        | Total                 |    |
| Debtors Age Analysis                                                                                                                                                                                                                                                     |                    |                    |                    |                |               |                  |                 |                 |                       |    |
| otal By Income Source                                                                                                                                                                                                                                                    | _                  | _                  | _                  | _              | _             | _                | _               | _               | _                     |    |
| Creditors Age Analysis                                                                                                                                                                                                                                                   |                    |                    |                    |                |               |                  |                 |                 |                       |    |
|                                                                                                                                                                                                                                                                          |                    |                    |                    |                |               |                  |                 |                 |                       |    |
| Fotal Creditors                                                                                                                                                                                                                                                          | 1,265              | 3,891              | 213                | 60             | 12            | 21               | 18              | _               | 5,480                 |    |