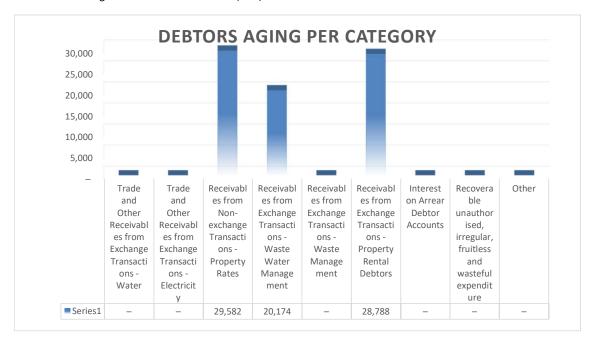

|   | - | -      | - | - | - | -     | -     |        | -      |
| Land                                                      |   | - | -      | - | - | - | -     | -     |        | -      |
| Zoo's, Marine and Non-biological Animals                  |   | - | -      | - | _ | _ | -     | _     |        | _      |
| Zoo's, Marine and Non-biological Animals                  |   | - | -      | - | - | - | -     | -     |        | -      |
| Total Capital Expenditure on upgrading of existing assets | 1 | - | 11,427 | - | - | - | 1,797 | 1,797 | 100.0% | 11,427 |

# **Supporting Documentation**



Appendix A

### 1. DEBTORS ANALYSIS

Supporting Table SC3 provides a breakdown of the consumer debtors.

Total Outstanding Debtors is amountin R 78,543,866.00



#### 2. INVESTMENT OUTLAY REPORT- SENOU MUNICIPALITY

#### Actual Funding of Operational/Capital Requirements and CRR, Employee and Valuation Reserves Coverage by Investments

Currently the Muncipality have budgeted R 5,31 Million rand for Job Creation, R 40, 459 Million for Own Capital Projects through effective investment strategies and sound financial principles being implemented.

#### Background : Capital Replacement Reserve, Employee Benefit Reserve and Valuation Reserve

#### Capital Replacement Reserve, Employee Benefit Reserve and Valuation Reserve

The Capital Replacement Reserve is created in order to finance the provision of infrastructure and other items of property, plant and equipment from internal sources.

The aim of the Employee Benefits Reserve is to ensure that suffic