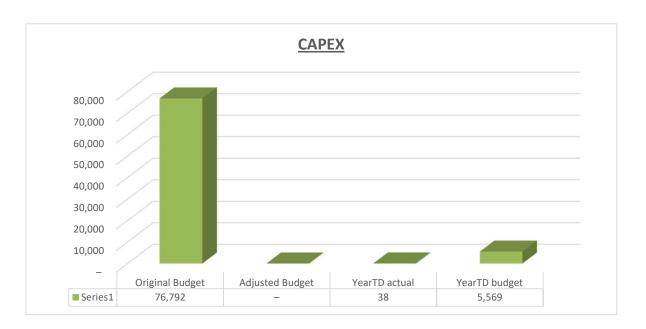

The Progress in implementing the municipalities SDBIP can be seen from the graphs above.

EC142 Sengu - Table C1 Monthly Budget Statement Summary - M01 July

|                                                                                                                                                                                                                                                                          | 2019/20            |                    |                    |                | Budget Year 2 | 2020/21          |                 |                 |                       |    |
|--------------------------------------------------------------------------------------------------------------------------------------------------------------------------------------------------------------------------------------------------------------------------|--------------------|--------------------|--------------------|----------------|---------------|------------------|-----------------|-----------------|-----------------------|----|
| Description                                                                                                                                                                                                                                                              | Audited<br>Outcome | Original<br>Budget | Adjusted<br>Budget | Monthly actual | YearTD actual | YearTD<br>budget | YTD<br>variance | YTD<br>variance | Full Year<br>Forecast |    |
| R thousands                                                                                                                                                                                                                                                              |                    |                    |                    |                |               |                  |                 | %               |                       | 1  |
| Financial Performance                                                                                                                                                                                                                                                    |                    |                    |                    |                |               |                  |                 |                 |                       |    |
| Property rates                                                                                                                                                                                                                                                           | 18,113             | 9,048              | -                  | 5,058          | 5,058         | (633)            | 5,691           | -900%           | 9,048                 |    |
| Service charges                                                                                                                                                                                                                                                          | 46,865             | 53,591             | -                  | 3,839          | 3,839         | 4,466            | (627)           | -14%            | 53,591                |    |
| Investment revenue                                                                                                                                                                                                                                                       | 22,596             | 18,800             | -                  | -              | _             | 1,567            | (1,567)         | -100%           | 18,800                |    |
| Transfers and subsidies                                                                                                                                                                                                                                                  | 151,107            | 166,246            | -                  | 71,333         | 71,333        | -                | 71,333          | #DIV/0!         | 166,246               |    |
| Other own revenue                                                                                                                                                                                                                                                        | 5,477              | 7,133              | -                  | 641            | 641           | 594              | 46              | 8%              | 7,133                 |    |
| Total Revenue (excluding capital transfers and                                                                                                                                                                                                                           | 244,158            | 254,819            | -                  | 80,871         | 80,871        | 5,994            | 74,877          | 1249%           | 254,819               | Re |
| contributions)                                                                                                                                                                                                                                                           |                    |                    |                    |                |               |                  |                 |                 |                       |    |
| Employee costs                                                                                                                                                                                                                                                           | 83,421             | 100,989            | -                  | 7,510          | 7,510         | 7,993            | (483)           | -6%             | 100,989               |    |
| Remuneration of Councillors                                                                                                                                                                                                                                              | 12,710             | 14,468             | -                  | 1,061          | 1,061         | 1,206            | (145)           | -12%            | 14,468                |    |
| Depreciation & asset impairment                                                                                                                                                                                                                                          | 10,269             | 21,432             | -                  | _              | _             | -                | _               |                 | 21,432                |    |
| Finance charges                                                                                                                                                                                                                                                          | 875                | 3,188              | -                  | _              | _             | 0                | (0)             | -100%           | 3,188                 |    |
| Materials and bulk purchases                                                                                                                                                                                                                                             | 42,000             | 56,163             | -                  | 2,136          | 2,136         | 4,680            | (2,544)         | -54%            | 56,163                |    |
| Transfers and subsidies                                                                                                                                                                                                                                                  | 45                 | 48                 | -                  | -              | -             | -                | _               |                 | 48                    |    |
| Other expenditure                                                                                                                                                                                                                                                        | 43,027             | 79,394             | -                  | 2,583          | 2,583         | 5,857            | (3,274)         | -56%            | 79,394                |    |
| Total Expenditure                                                                                                                                                                                                                                                        | 192,346            | 275,683            | -                  | 13,291         | 13,291        | 19,736           | (6,445)         | -33%            | 275,683               | Re |
| Surplus/(Deficit)                                                                                                                                                                                                                                                        | 51,812             | (20,865)           | -                  | 67,581         | 67,581        | (13,741)         | 81,322          | -592%           | (20,865)              |    |
| Transfers and subsidies - capital (monetary allocations) (National / Provincial and District)                                                                                                                                                                            | 3,400              | 36,332             | -                  | -              | -             | 2,450            | (2,450)         | -100%           | 36,332                |    |
| Transfers and subsidies - capital (monetary allocations) (National / Provincial Departmental Agencies, Households, Non-profit Institutions, Private Enterprises, Public Corporatons, Higher Educational Institutions) & Transfers and subsidies - capital (inkind - all) | -                  | _                  | _                  | _              | _             | _                | _               |                 | _                     |    |
| Surplus/(Deficit) after capital transfers & ontributions                                                                                                                                                                                                                 | 55,212             | 15,467             | -                  | 67,581         | 67,581        | (11,292)         | 78,872          | -698%           | 15,467                | Re |
| Share of surplus/ (deficit) of associate                                                                                                                                                                                                                                 | _                  | _                  | _                  | _              | _             | _                | _               |                 | _                     |    |
| Surplus/ (Deficit) for the year                                                                                                                                                                                                                                          | 55,212             | 15,467             | _                  | 67,581         | 67,581        | (11,292)         | 78,872          | -698%           | 15,467                |    |
| Capital expenditure & funds sources                                                                                                                                                                                                                                      |                    |                    |                    |                |               |                  |                 |                 |                       | 1  |
| Capital expenditure                                                                                                                                                                                                                                                      | 42,914             | 76,792             | -                  | 38             | 38            | 5,569            | (5,531)         | -99%            | 76,792                |    |
| Capital transfers recognised                                                                                                                                                                                                                                             | 25,950             | 36,332             | _                  | _              | _             | 2,450            | (2,450)         | -100%           | 36,332                |    |
| Borrowing                                                                                                                                                                                                                                                                | _                  | _                  | _                  | _              | _             | _                | _               |                 | _                     |    |
| Internally generated funds                                                                                                                                                                                                                                               | 16,964             | 40,460             | _                  | 38             | 38            | 3,120            | (3,082)         | -99%            | 40,460                |    |
| Total sources of capital funds                                                                                                                                                                                                                                           | 42,914             | 76,792             | _                  | 38             | 38            | 5,569            | (5,531)         | -99%            | 76,792                |    |
|                                                                                                                                                                                                                                                                          | ,-                 | -, -               |                    |                |               | .,               | (-,,            |                 | -, -                  | 1  |
| inancial position                                                                                                                                                                                                                                                        |                    |                    |                    |                |               |                  |                 |                 |                       |    |
| Total current assets                                                                                                                                                                                                                                                     | 316,307            | 281,143            | -                  |                | 334,465       |                  |                 |                 | 281,143               |    |
| Total non current assets                                                                                                                                                                                                                                                 | 511,610            | 566,969            | -                  |                | 511,648       |                  |                 |                 | 566,969               |    |
| Total current liabilities                                                                                                                                                                                                                                                | 43,410             | 46,330             | -                  |                | 25,577        |                  |                 |                 | 46,330                |    |
| Total non current liabilities                                                                                                                                                                                                                                            | 32,716             | 34,525             | -                  |                | 32,716        |                  |                 |                 | 34,525                |    |
| Community wealth/Equity                                                                                                                                                                                                                                                  | 751,791            | 767,258            | -                  |                | 787,820       |                  |                 |                 | 767,258               |    |
| Cash flows                                                                                                                                                                                                                                                               |                    |                    |                    |                |               |                  |                 |                 |                       | 1  |
| Net cash from (used) operating                                                                                                                                                                                                                                           | 25,024             | 30,471             | _                  | 119,929        | 128,645       | (11,346)         | (139,991)       | 1234%           | 30,471                |    |
| Net cash from (used) investing                                                                                                                                                                                                                                           | 42,914             | (76,792)           | _                  |                | _             | (6,300)          | (6,300)         | 100%            | (76,792)              |    |
| Net cash from (used) financing                                                                                                                                                                                                                                           | (1,235)            | (924)              | _                  | (1,663)        | (1,663)       | (7)              | 1,656           | -23040%         | (924)                 | I  |
| Cash/cash equivalents at the month/year end                                                                                                                                                                                                                              | (327,027)          | (342,892)          | -                  | _              | 33,309        | (313,300)        |                 | 111%            | (140,918)             | I  |
| Debtors & creditors analysis                                                                                                                                                                                                                                             | 0-30 Days          | 31-60 Days         | 61-90 Days         | 91-120 Days    | 121-150 Dys   | 151-180 Dys      | 181 Dys-1<br>Yr | Over 1Yr        | Total                 |    |
| Debtors Age Analysis                                                                                                                                                                                                                                                     |                    |                    |                    |                |               |                  |                 |                 |                       |    |
| otal By Income Source                                                                                                                                                                                                                                                    | _                  | _                  | _                  | _              | _             | _                | _               | _               | _                     |    |
| Creditors Age Analysis                                                                                                                                                                                                                                                   |                    |                    |                    |                |               |                  |                 |                 |                       |    |
|                                                                                                                                                                                                                                                                          |                    |                    |                    |                |               |                  |                 |                 |                       |    |
| Fotal Creditors                                                                                                                                                                                                                                                          | 1,265              | 3,891              | 213                | 60             | 12            | 21               | 18              | _               | 5,480                 |    |