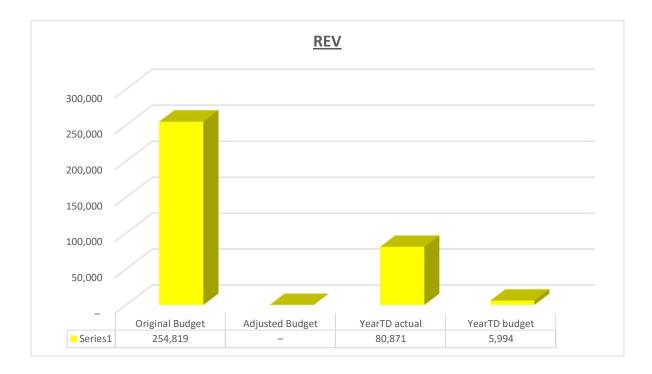

The Progress in implementing the municipalities SDBIP can be seen from the graphs above.

EC142 Sengu - Table C1 Monthly Budget Statement Summary - M01 July

|                                                                                                                                                                                                                                                                          | 2019/20            |                    |                    |                | Budget Year 2 | 2020/21          |                 |                 |                       |    |
|--------------------------------------------------------------------------------------------------------------------------------------------------------------------------------------------------------------------------------------------------------------------------|--------------------|--------------------|--------------------|----------------|---------------|------------------|-----------------|-----------------|-----------------------|----|
| Description                                                                                                                                                                                                                                                              | Audited<br>Outcome | Original<br>Budget | Adjusted<br>Budget | Monthly actual | YearTD actual | YearTD<br>budget | YTD<br>variance | YTD<br>variance | Full Year<br>Forecast |    |
| R thousands                                                                                                                                                                                                                                                              |                    |                    |                    |                |               |                  |                 | %               |                       | 1  |
| Financial Performance                                                                                                                                                                                                                                                    |                    |                    |                    |                |               |                  |                 |                 |                       |    |
| Property rates                                                                                                                                                                                                                                                           | 18,113             | 9,048              | -                  | 5,058          | 5,058         | (633)            | 5,691           | -900%           | 9,048                 |    |
| Service charges                                                                                                                                                                                                                                                          | 46,865             | 53,591             | -                  | 3,839          | 3,839         | 4,466            | (627)           | -14%            | 53,591                |    |
| Investment revenue                                                                                                                                                                                                                                                       | 22,596             | 18,800             | -                  | -              | _             | 1,567            | (1,567)         | -100%           | 18,800                |    |
| Transfers and subsidies                                                                                                                                                                                                                                                  | 151,107            | 166,246            | -                  | 71,333         | 71,333        | -                | 71,333          | #DIV/0!         | 166,246               |    |
| Other own revenue                                                                                                                                                                                                                                                        | 5,477              | 7,133              | -                  | 641            | 641           | 594              | 46              | 8%              | 7,133                 |    |
| Total Revenue (excluding capital transfers and                                                                                                                                                                                                                           | 244,158            | 254,819            | -                  | 80,871         | 80,871        | 5,994            | 74,877          | 1249%           | 254,819               | Re |
| contributions)                                                                                                                                                                                                                                                           |                    |                    |                    |                |               |                  |                 |                 |                       |    |
| Employee costs                                                                                                                                                                                                                                                           | 83,421             | 100,989            | -                  | 7,510          | 7,510         | 7,993            | (483)           | -6%             | 100,989               |    |
| Remuneration of Councillors                                                                                                                                                                                                                                              | 12,710             | 14,468             | -                  | 1,061          | 1,061         | 1,206            | (145)           | -12%            | 14,468                |    |
| Depreciation & asset impairment                                                                                                                                                                                                                                          | 10,269             | 21,432             | -                  | _              | _             | -                | _               |                 | 21,432                |    |
| Finance charges                                                                                                                                                                                                                                                          | 875                | 3,188              | -                  | _              | _             | 0                | (0)             | -100%           | 3,188                 |    |
| Materials and bulk purchases                                                                                                                                                                                                                                             | 42,000             | 56,163             | -                  | 2,136          | 2,136         | 4,680            | (2,544)         | -54%            | 56,163                |    |
| Transfers and subsidies                                                                                                                                                                                                                                                  | 45                 | 48                 | -                  | -              | -             | -                | _               |                 | 48                    |    |
| Other expenditure                                                                                                                                                                                                                                                        | 43,027             | 79,394             | -                  | 2,583          | 2,583         | 5,857            | (3,274)         | -56%            | 79,394                |    |
| Total Expenditure                                                                                                                                                                                                                                                        | 192,346            | 275,683            | -                  | 13,291         | 13,291        | 19,736           | (6,445)         | -33%            | 275,683               | Re |
| Surplus/(Deficit)                                                                                                                                                                                                                                                        | 51,812             | (20,865)           | -                  | 67,581         | 67,581        | (13,741)         | 81,322          | -592%           | (20,865)              |    |
| Transfers and subsidies - capital (monetary allocations) (National / Provincial and District)                                                                                                                                                                            | 3,400              | 36,332             | -                  | -              | -             | 2,450            | (2,450)         | -100%           | 36,332                |    |
| Transfers and subsidies - capital (monetary allocations) (National / Provincial Departmental Agencies, Households, Non-profit Institutions, Private Enterprises, Public Corporatons, Higher Educational Institutions) & Transfers and subsidies - capital (inkind - all) | -                  | _                  | _                  | _              | _             | _                | _               |                 | _                     |    |
| Surplus/(Deficit) after capital transfers & ontributions                                                                                                                                                                                                                 | 55,212             | 15,467             | -                  | 67,581         | 67,581        | (11,292)         | 78,872          | -698%           | 15,467                | Re |
| Share of surplus/ (deficit) of associate                                                                                                                                                                                                                                 | _                  | _                  | _                  | _              | _             | _                | _               |                 | _                     |    |
| Surplus/ (Deficit) for the year                                                                                                                                                                                                                                          | 55,212             | 15,467             | _                  | 67,581         | 67,581        | (11,292)         | 78,872          | -698%           | 15,467                |    |
| Capital expenditure & funds sources                                                                                                                                                                                                                                      |                    |                    |                    |                |               |                  |                 |                 |                       | 1  |
| Capital expenditure                                                                                                                                                                                                                                                      | 42,914             | 76,792             | -                  | 38             | 38            | 5,569            | (5,531)         | -99%            | 76,792                |    |
| Capital transfers recognised                                                                                                                                                                                                                                             | 25,950             | 36,332             | _                  | _              | _             | 2,450            | (2,450)         | -100%           | 36,332                |    |
| Borrowing                                                                                                                                                                                                                                                                | _                  | _                  | _                  | _              | _             | _                | _               |                 | _                     |    |
| Internally generated funds                                                                                                                                                                                                                                               | 16,964             | 40,460             | _                  | 38             | 38            | 3,120            | (3,082)         | -99%            | 40,460                |    |
| Total sources of capital funds                                                                                                                                                                                                                                           | 42,914             | 76,792             | _                  | 38             | 38            | 5,569            | (5,531)         | -99%            | 76,792                |    |
|                                                                                                                                                                                                                                                                          | ,-                 | -, -               |                    |                |               | .,               | (-,,            |                 | -, -                  | 1  |
| inancial position                                                                                                                                                                                                                                                        |                    |                    |                    |                |               |                  |                 |                 |                       |    |
| Total current assets                                                                                                                                                                                                                                                     | 316,307            | 281,143            | -                  |                | 334,465       |                  |                 |                 | 281,143               |    |
| Total non current assets                                                                                                                                                                                                                                                 | 511,610            | 566,969            | -                  |                | 511,648       |                  |                 |                 | 566,969               |    |
| Total current liabilities                                                                                                                                                                                                                                                | 43,410             | 46,330             | -                  |                | 25,577        |                  |                 |                 | 46,330                |    |
| Total non current liabilities                                                                                                                                                                                                                                            | 32,716             | 34,525             | -                  |                | 32,716        |                  |                 |                 | 34,525                |    |
| Community wealth/Equity                                                                                                                                                                                                                                                  | 751,791            | 767,258            | -                  |                | 787,820       |                  |                 |                 | 767,258               |    |
| Cash flows                                                                                                                                                                                                                                                               |                    |                    |                    |                |               |                  |                 |                 |                       | 1  |
| Net cash from (used) operating                                                                                                                                                                                                                                           | 25,024             | 30,471             | _                  | 119,929        | 128,645       | (11,346)         | (139,991)       | 1234%           | 30,471                |    |
| Net cash from (used) investing                                                                                                                                                                                                                                           | 42,914             | (76,792)           | _                  |                | _             | (6,300)          | (6,300)         | 100%            | (76,792)              |    |
| Net cash from (used) financing                                                                                                                                                                                                                                           | (1,235)            | (924)              | _                  | (1,663)        | (1,663)       | (7)              | 1,656           | -23040%         | (924)                 | I  |
| Cash/cash equivalents at the month/year end                                                                                                                                                                                                                              | (327,027)          | (342,892)          | -                  | _              | 33,309        | (313,300)        |                 | 111%            | (140,918)             | I  |
| Debtors & creditors analysis                                                                                                                                                                                                                                             | 0-30 Days          | 31-60 Days         | 61-90 Days         | 91-120 Days    | 121-150 Dys   | 151-180 Dys      | 181 Dys-1<br>Yr | Over 1Yr        | Total                 |    |
| Debtors Age Analysis                                                                                                                                                                                                                                                     |                    |                    |                    |                |               |                  |                 |                 |                       |    |
| otal By Income Source                                                                                                                                                                                                                                                    | _                  | _                  | _                  | _              | _             | _                | _               | _               | _                     |    |
| Creditors Age Analysis                                                                                                                                                                                                                                                   |                    |                    |                    |                |               |                  |                 |                 |                       |    |
|                                                                                                                                                                                                                                                                          |                    |                    |                    |                |               |                  |                 |                 |                       |    |
| Fotal Creditors                                                                                                                                                                                                                                                          | 1,265              | 3,891              | 213                | 60             | 12            | 21               | 18              | _               | 5,480                 |    |