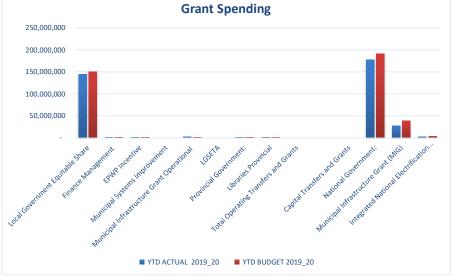

EC142 Senqu - Table C1 Monthly Budget Statement Summary - M12 June

|                                                               | 2018/19            |                  |                    |                | Budget Ye         | ar 2019/20    |              |              |                       |
|---------------------------------------------------------------|--------------------|------------------|--------------------|----------------|-------------------|---------------|--------------|--------------|-----------------------|
| Description                                                   | Audited<br>Outcome | Original Budget  | Adjusted<br>Budget | Monthly actual | YearTD actual     | YearTD budget | YTD variance | YTD variance | Full Year<br>Forecast |
| R thousands                                                   |                    |                  |                    |                |                   |               |              | %            |                       |
| Financial Performance                                         |                    |                  |                    |                |                   |               |              |              |                       |
| Property rates                                                | 13,439             | 8,536            | 8,536              | (15,985)       | 12,211            | 8,536         | 3,676        | 43%          | 8,536                 |
| Service charges                                               | 44,537             | 50,558           | 50,558             | 4,386          | 54,561            | 50,558        | 4,003        | 8%           | 50,558                |
| Investment revenue                                            | 21,703             | 16,500           | 18,000             | 2,275          | 22,596            | 18,000        | 4,596        | 26%          | 18,000                |
| Transfers and subsidies                                       | 145,360            | 157,443          | 157,443            | 277            | 150,907           | 157,443       | (6,536)      | -4%          | 157,443               |
| Other own revenue                                             | 27,831             | 6,730            | 6,729              | 400            | 6,745             | 6,729         | 16           | 0%           | 6,729                 |
| Total Revenue (excluding capital transfers and contributions) | 252,870            | 239,767          | 241,266            | (8,647)        | 247,020           | 241,266       | 5,754        | 2%           | 241,266               |
| Employee costs                                                | 86,820             | 88,932           | 90,986             | 7,641          | 83,728            | 90,986        | (7,258)      | -8%          | 90,986                |
| Remuneration of Councillors                                   | 12,244             | 13,522           | 13,522             | 1,057          | 12,700            | 13,522        | (821)        |              | 13,522                |
| Depreciation & asset impairment                               | 18,865             | 21,058           | 21,058             | (0)            | 10,266            | 21,058        | (10,792)     | -51%         | 21,058                |
| Finance charges                                               | 2,694              | 3,133            | 3,133              | (429)          | 875               | 3,133         | (2,258)      | -72%         | 3,133                 |
| Materials and bulk purchases                                  | 33,394             | 51,261           | 51,527             | 3,789          | 45,809            | 51,507        | (5,699)      | -11%         | 51,527                |
| Transfers and grants                                          | 550                | 909              | 609                | 37             | 37                | 609           | (571)        | -94%         | 609                   |
| Other expenditure                                             | 77,269             | 72,780           | 72,213             | 2,390          | 41,509            | 71,229        | (29,720)     | -42%         | 72,213                |
| Total Expenditure                                             | 231,835            | 251,594          | 253,049            | 14,486         | 194,924           | 252,045       | (57,120)     | -23%         | 253,049               |
| Surplus/(Deficit)                                             | 21,035             | (11,826)         | (11,782)           | (23,133)       | 52,096            | (10,778)      | 62,875       | -583%        | (11,782)              |
| Transfers and subsidies - capital (monetary allocations       | 46,991             | 39,761           | 40,284             | 40,200         | 43,600            | 40,284        | 3,316        | 8%           | 40,284                |
| Contributions & Contributed assets                            |                    |                  |                    | 40,200         | 43,600            |               |              |              |                       |
| Surplus/(Deficit) after capital transfers & contributions     | 68,026             | 27,934           | 28,501             | 57,267         | 139,296           | 29,505        | 109,791      | 372%         | 28,501                |
| Share of surplus/ (deficit) of associate                      | -                  | -                | -                  | -              | _                 | _             | _            |              | -                     |
| Surplus/ (Deficit) for the year                               | 68,026             | 27,934           | 28,501             | 57,267         | 139,296           | 29,505        | 109,791      | 372%         | 28,501                |
| Capital expenditure & funds sources                           |                    |                  |                    |                |                   |               |              |              |                       |
| Capital expenditure                                           | 57,623             | 85,750           | 72,242             | 2,445          | 43,612            | 61,841        | (18,230)     |              | 72,242                |
| Capital transfers recognised                                  | 43,886             | 39,761           | 40,284             | 1,141          | 26,923            | 34,750        | (7,827)      | -23%         | 40,284                |
| Borrowing                                                     | -                  | -                | -                  | -              | _                 | _             | _            |              | -                     |
| Internally generated funds                                    | 13,735             | 45,990           | 31,958             | 1,304          | 16,688            | 27,091        | (10,403)     |              | 31,958                |
| Total sources of capital funds                                | 57,621             | 85,750           | 72,242             | 2,445          | 43,612            | 61,841        | (18,230)     | -29%         | 72,242                |
| Financial position                                            | 220.044            | 050.044          | 240.450            |                | 205.040           |               |              |              | 240.450               |
| Total corrent assets                                          | 332,014            | 256,644          | 310,150            |                | 385,246           |               |              |              | 310,150               |
| Total non current assets                                      | 460,226<br>44,221  | 543,986          | 511,410<br>43,330  |                | 449,960<br>35,082 |               |              |              | 511,410               |
| Total current liabilities Total non current liabilities       | 31,006             | 36,711<br>35,286 | 32,716             |                | 31,026            |               |              |              | 43,330<br>32,716      |
| Community wealth/Equity                                       | 717,013            | 728,633          | 745,514            |                | 769,097           |               |              |              | 745,514               |
| Cash flows                                                    |                    |                  |                    |                |                   |               |              |              |                       |
| Net cash from (used) operating                                | 77,232             | 53,897           | 49,397             | 8,320          | 46,547            | 53,684        | 7,137        | 13%          | 49,397                |
| Net cash from (used) investing                                | (57,620)           |                  | (72,242)           | (2,445)        | (43,612)          |               | (33,956)     |              | (72,242)              |
| Net cash from (used) financing                                | (775)              |                  | (760)              | (429)          | (855)             | , ,           |              | -2%          | (760)                 |
| Cash/cash equivalents at the month/year end                   | 18,837             | 232,556          | 289,490            |                | 2,081             | 288,371       | 286,291      | 99%          | (23,605)              |
| Debtors & creditors analysis                                  | 0-30 Days          | 31-60 Days       | 61-90 Days         | 91-120 Days    | 121-150 Dys       | 151-180 Dys   | 181 Dys-1 Yr | Over 1Yr     | Total                 |
| Debtors Age Analysis                                          |                    |                  |                    |                |                   |               |              |              |                       |
| Total By Income Source                                        | 5,049              | 2,791            | 2,639              | 2,558          | 2,150             | 15,012        | 21,016       | 24,019       | 75,233                |
| Creditors Age Analysis                                        |                    |                  |                    |                |                   |               |              |              |                       |
| Total Creditors                                               | 18,179             | -                | -                  | -              | _                 | -             | _            | -            | 18,179                |
|                                                               |                    |                  |                    |                |                   |               |              |              |                       |