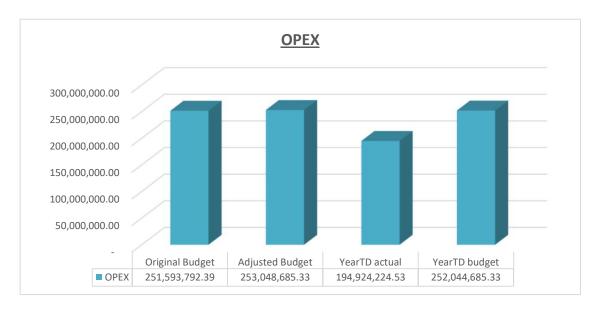

Currently Senqu Local Municipality is meeting the targets set in its SDBIP and should deviations occur it is discussed with Department Heads to take corrective action in a timely manner.

The Progress in implementing the municipalities SDBIP can be seen from the graphs below.

Currently Senqu Local Municipality is meeting the targets set in its SDBIP and should deviations occur it is discussed with Department Heads to take corrective action in a timely manner.

The Progress in implementing the municipalities SDBIP can be seen from the graphs above.

EC142 Senqu - Table C1 Monthly Budget Statement Summary - M12 June

|                                                               | 2018/19            |                  |                    |                | Budget Ye         | ar 2019/20    |              |              |                       |
|---------------------------------------------------------------|--------------------|------------------|--------------------|----------------|-------------------|---------------|--------------|--------------|-----------------------|
| Description                                                   | Audited<br>Outcome | Original Budget  | Adjusted<br>Budget | Monthly actual | YearTD actual     | YearTD budget | YTD variance | YTD variance | Full Year<br>Forecast |
| R thousands                                                   |                    |                  |                    |                |                   |               |              | %            |                       |
| Financial Performance                                         |                    |                  |                    |                |                   |               |              |              |                       |
| Property rates                                                | 13,439             | 8,536            | 8,536              | (15,985)       | 12,211            | 8,536         | 3,676        | 43%          | 8,536                 |
| Service charges                                               | 44,537             | 50,558           | 50,558             | 4,386          | 54,561            | 50,558        | 4,003        | 8%           | 50,558                |
| Investment revenue                                            | 21,703             | 16,500           | 18,000             | 2,275          | 22,596            | 18,000        | 4,596        | 26%          | 18,000                |
| Transfers and subsidies                                       | 145,360            | 157,443          | 157,443            | 277            | 150,907           | 157,443       | (6,536)      | -4%          | 157,443               |
| Other own revenue                                             | 27,831             | 6,730            | 6,729              | 400            | 6,745             | 6,729         | 16           | 0%           | 6,729                 |
| Total Revenue (excluding capital transfers and contributions) | 252,870            | 239,767          | 241,266            | (8,647)        | 247,020           | 241,266       | 5,754        | 2%           | 241,266               |
| Employee costs                                                | 86,820             | 88,932           | 90,986             | 7,641          | 83,728            | 90,986        | (7,258)      | -8%          | 90,986                |
| Remuneration of Councillors                                   | 12,244             | 13,522           | 13,522             | 1,057          | 12,700            | 13,522        | (821)        |              | 13,522                |
| Depreciation & asset impairment                               | 18,865             | 21,058           | 21,058             | (0)            | 10,266            | 21,058        | (10,792)     | -51%         | 21,058                |
| Finance charges                                               | 2,694              | 3,133            | 3,133              | (429)          | 875               | 3,133         | (2,258)      | -72%         | 3,133                 |
| Materials and bulk purchases                                  | 33,394             | 51,261           | 51,527             | 3,789          | 45,809            | 51,507        | (5,699)      | -11%         | 51,527                |
| Transfers and grants                                          | 550                | 909              | 609                | 37             | 37                | 609           | (571)        | -94%         | 609                   |
| Other expenditure                                             | 77,269             | 72,780           | 72,213             | 2,390          | 41,509            | 71,229        | (29,720)     | -42%         | 72,213                |
| Total Expenditure                                             | 231,835            | 251,594          | 253,049            | 14,486         | 194,924           | 252,045       | (57,120)     | -23%         | 253,049               |
| Surplus/(Deficit)                                             | 21,035             | (11,826)         | (11,782)           | (23,133)       | 52,096            | (10,778)      | 62,875       | -583%        | (11,782)              |
| Transfers and subsidies - capital (monetary allocations       | 46,991             | 39,761           | 40,284             | 40,200         | 43,600            | 40,284        | 3,316        | 8%           | 40,284                |
| Contributions & Contributed assets                            |                    |                  |                    | 40,200         | 43,600            |               |              |              |                       |
| Surplus/(Deficit) after capital transfers & contributions     | 68,026             | 27,934           | 28,501             | 57,267         | 139,296           | 29,505        | 109,791      | 372%         | 28,501                |
| Share of surplus/ (deficit) of associate                      | -                  | -                | -                  | -              | _                 | _             | _            |              | -                     |
| Surplus/ (Deficit) for the year                               | 68,026             | 27,934           | 28,501             | 57,267         | 139,296           | 29,505        | 109,791      | 372%         | 28,501                |
| Capital expenditure & funds sources                           |                    |                  |                    |                |                   |               |              |              |                       |
| Capital expenditure                                           | 57,623             | 85,750           | 72,242             | 2,445          | 43,612            | 61,841        | (18,230)     |              | 72,242                |
| Capital transfers recognised                                  | 43,886             | 39,761           | 40,284             | 1,141          | 26,923            | 34,750        | (7,827)      | -23%         | 40,284                |
| Borrowing                                                     | -                  | -                | -                  | -              | _                 | _             | _            |              | -                     |
| Internally generated funds                                    | 13,735             | 45,990           | 31,958             | 1,304          | 16,688            | 27,091        | (10,403)     |              | 31,958                |
| Total sources of capital funds                                | 57,621             | 85,750           | 72,242             | 2,445          | 43,612            | 61,841        | (18,230)     | -29%         | 72,242                |
| Financial position                                            | 220.044            | 050.044          | 240.450            |                | 205.040           |               |              |              | 240.450               |
| Total corrent assets                                          | 332,014            | 256,644          | 310,150            |                | 385,246           |               |              |              | 310,150               |
| Total non current assets                                      | 460,226<br>44,221  | 543,986          | 511,410<br>43,330  |                | 449,960<br>35,082 |               |              |              | 511,410               |
| Total current liabilities Total non current liabilities       | 31,006             | 36,711<br>35,286 | 32,716             |                | 31,026            |               |              |              | 43,330<br>32,716      |
| Community wealth/Equity                                       | 717,013            | 728,633          | 745,514            |                | 769,097           |               |              |              | 745,514               |
| Cash flows                                                    |                    |                  |                    |                |                   |               |              |              |                       |
| Net cash from (used) operating                                | 77,232             | 53,897           | 49,397             | 8,320          | 46,547            | 53,684        | 7,137        | 13%          | 49,397                |
| Net cash from (used) investing                                | (57,620)           |                  | (72,242)           | (2,445)        | (43,612)          |               | (33,956)     |              | (72,242)              |
| Net cash from (used) financing                                | (775)              |                  | (760)              | (429)          | (855)             | , ,           |              | -2%          | (760)                 |
| Cash/cash equivalents at the month/year end                   | 18,837             | 232,556          | 289,490            |                | 2,081             | 288,371       | 286,291      | 99%          | (23,605)              |
| Debtors & creditors analysis                                  | 0-30 Days          | 31-60 Days       | 61-90 Days         | 91-120 Days    | 121-150 Dys       | 151-180 Dys   | 181 Dys-1 Yr | Over 1Yr     | Total                 |
| Debtors Age Analysis                                          |                    |                  |                    |                |                   |               |              |              |                       |
| Total By Income Source                                        | 5,049              | 2,791            | 2,639              | 2,558          | 2,150             | 15,012        | 21,016       | 24,019       | 75,233                |
| Creditors Age Analysis                                        |                    |                  |                    |                |                   |               |              |              |                       |
| Total Creditors                                               | 18,179             | -                | -                  | -              | _                 | -             | _            | -            | 18,179                |
|                                                               |                    |                  |                    |                |                   |               |              |              |                       |