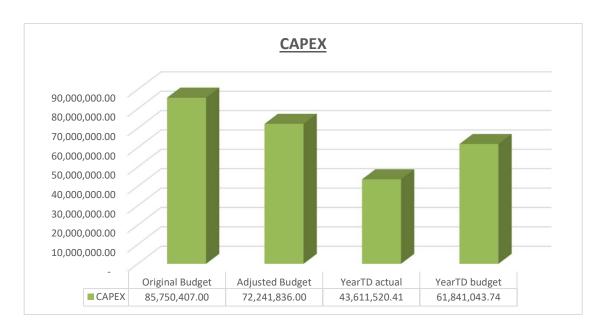

Currently Senqu Local Municipality is meeting the targets set in its SDBIP and should deviations occur it is discussed with Department Heads to take corrective action in a timely manner.

The Progress in implementing the municipalities SDBIP can be seen from the graphs below.

Currently Senqu Local Municipality is meeting the targets set in its SDBIP and should deviations occur it is discussed with Department Heads to take corrective action in a timely manner.

The Progress in implementing the municipalities SDBIP can be seen from the graphs above.

EC142 Senqu - Table C1 Monthly Budget Statement Summary - M12 June

|                                                               | 2018/19            |                  |                    |                | Budget Ye         | ar 2019/20    |              |              |                       |
|---------------------------------------------------------------|--------------------|------------------|--------------------|----------------|-------------------|---------------|--------------|--------------|-----------------------|
| Description                                                   | Audited<br>Outcome | Original Budget  | Adjusted<br>Budget | Monthly actual | YearTD actual     | YearTD budget | YTD variance | YTD variance | Full Year<br>Forecast |
| R thousands                                                   |                    |                  |                    |                |                   |               |              | %            |                       |
| Financial Performance                                         |                    |                  |                    |                |                   |               |              |              |                       |
| Property rates                                                | 13,439             | 8,536            | 8,536              | (15,985)       | 12,211            | 8,536         | 3,676        | 43%          | 8,536                 |
| Service charges                                               | 44,537             | 50,558           | 50,558             | 4,386          | 54,561            | 50,558        | 4,003        | 8%           | 50,558                |
| Investment revenue                                            | 21,703             | 16,500           | 18,000             | 2,275          | 22,596            | 18,000        | 4,596        | 26%          | 18,000                |
| Transfers and subsidies                                       | 145,360            | 157,443          | 157,443            | 277            | 150,907           | 157,443       | (6,536)      | -4%          | 157,443               |
| Other own revenue                                             | 27,831             | 6,730            | 6,729              | 400            | 6,745             | 6,729         | 16           | 0%           | 6,729                 |
| Total Revenue (excluding capital transfers and contributions) | 252,870            | 239,767          | 241,266            | (8,647)        | 247,020           | 241,266       | 5,754        | 2%           | 241,266               |
| Employee costs                                                | 86,820             | 88,932           | 90,986             | 7,641          | 83,728            | 90,986        | (7,258)      | -8%          | 90,986                |
| Remuneration of Councillors                                   | 12,244             | 13,522           | 13,522             | 1,057          | 12,700            | 13,522        | (821)        |              | 13,522                |
| Depreciation & asset impairment                               | 18,865             | 21,058           | 21,058             | (0)            | 10,266            | 21,058        | (10,792)     | -51%         | 21,058                |
| Finance charges                                               | 2,694              | 3,133            | 3,133              | (429)          | 875               | 3,133         | (2,258)      | -72%         | 3,133                 |
| Materials and bulk purchases                                  | 33,394             | 51,261           | 51,527             | 3,789          | 45,809            | 51,507        | (5,699)      | -11%         | 51,527                |
| Transfers and grants                                          | 550                | 909              | 609                | 37             | 37                | 609           | (571)        | -94%         | 609                   |
| Other expenditure                                             | 77,269             | 72,780           | 72,213             | 2,390          | 41,509            | 71,229        | (29,720)     | -42%         | 72,213                |
| Total Expenditure                                             | 231,835            | 251,594          | 253,049            | 14,486         | 194,924           | 252,045       | (57,120)     | -23%         | 253,049               |
| Surplus/(Deficit)                                             | 21,035             | (11,826)         | (11,782)           | (23,133)       | 52,096            | (10,778)      | 62,875       | -583%        | (11,782)              |
| Transfers and subsidies - capital (monetary allocations       | 46,991             | 39,761           | 40,284             | 40,200         | 43,600            | 40,284        | 3,316        | 8%           | 40,284                |
| Contributions & Contributed assets                            |                    |                  |                    | 40,200         | 43,600            |               |              |              |                       |
| Surplus/(Deficit) after capital transfers & contributions     | 68,026             | 27,934           | 28,501             | 57,267         | 139,296           | 29,505        | 109,791      | 372%         | 28,501                |
| Share of surplus/ (deficit) of associate                      | -                  | -                | -                  | -              | _                 | _             | _            |              | -                     |
| Surplus/ (Deficit) for the year                               | 68,026             | 27,934           | 28,501             | 57,267         | 139,296           | 29,505        | 109,791      | 372%         | 28,501                |
| Capital expenditure & funds sources                           |                    |                  |                    |                |                   |               |              |              |                       |
| Capital expenditure                                           | 57,623             | 85,750           | 72,242             | 2,445          | 43,612            | 61,841        | (18,230)     |              | 72,242                |
| Capital transfers recognised                                  | 43,886             | 39,761           | 40,284             | 1,141          | 26,923            | 34,750        | (7,827)      | -23%         | 40,284                |
| Borrowing                                                     | -                  | -                | -                  | -              | _                 | _             | _            |              | -                     |
| Internally generated funds                                    | 13,735             | 45,990           | 31,958             | 1,304          | 16,688            | 27,091        | (10,403)     |              | 31,958                |
| Total sources of capital funds                                | 57,621             | 85,750           | 72,242             | 2,445          | 43,612            | 61,841        | (18,230)     | -29%         | 72,242                |
| Financial position                                            | 220.044            | 050.044          | 240.450            |                | 205.040           |               |              |              | 240.450               |
| Total corrent assets                                          | 332,014            | 256,644          | 310,150            |                | 385,246           |               |              |              | 310,150               |
| Total non current assets                                      | 460,226<br>44,221  | 543,986          | 511,410<br>43,330  |                | 449,960<br>35,082 |               |              |              | 511,410               |
| Total current liabilities Total non current liabilities       | 31,006             | 36,711<br>35,286 | 32,716             |                | 31,026            |               |              |              | 43,330<br>32,716      |
| Community wealth/Equity                                       | 717,013            | 728,633          | 745,514            |                | 769,097           |               |              |              | 745,514               |
| Cash flows                                                    |                    |                  |                    |                |                   |               |              |              |                       |
| Net cash from (used) operating                                | 77,232             | 53,897           | 49,397             | 8,320          | 46,547            | 53,684        | 7,137        | 13%          | 49,397                |
| Net cash from (used) investing                                | (57,620)           |                  | (72,242)           | (2,445)        | (43,612)          |               | (33,956)     |              | (72,242)              |
| Net cash from (used) financing                                | (775)              |                  | (760)              | (429)          | (855)             | , ,           |              | -2%          | (760)                 |
| Cash/cash equivalents at the month/year end                   | 18,837             | 232,556          | 289,490            |                | 2,081             | 288,371       | 286,291      | 99%          | (23,605)              |
| Debtors & creditors analysis                                  | 0-30 Days          | 31-60 Days       | 61-90 Days         | 91-120 Days    | 121-150 Dys       | 151-180 Dys   | 181 Dys-1 Yr | Over 1Yr     | Total                 |
| Debtors Age Analysis                                          |                    |                  |                    |                |                   |               |              |              |                       |
| Total By Income Source                                        | 5,049              | 2,791            | 2,639              | 2,558          | 2,150             | 15,012        | 21,016       | 24,019       | 75,233                |
| Creditors Age Analysis                                        |                    |                  |                    |                |                   |               |              |              |                       |
| Total Creditors                                               | 18,179             | -                | -                  | -              | _                 | -             | _            | -            | 18,179                |
|                                                               |                    |                  |                    |                |                   |               |              |              |                       |