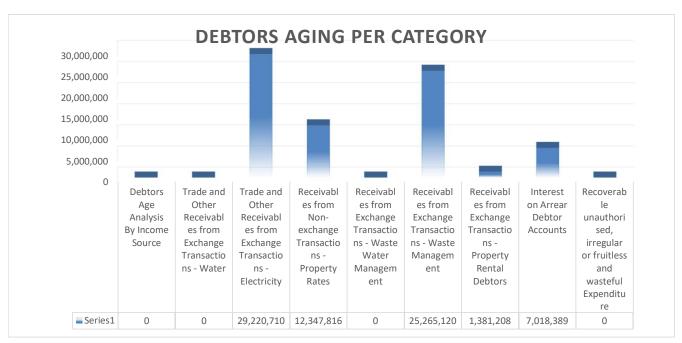

EC142 Senqu - Table C1 Monthly Budget Statement Summary - M12 June

|                                                               | 2018/19            |                  |                    |                | Budget Ye         | ar 2019/20    |              |              |                       |
|---------------------------------------------------------------|--------------------|------------------|--------------------|----------------|-------------------|---------------|--------------|--------------|-----------------------|
| Description                                                   | Audited<br>Outcome | Original Budget  | Adjusted<br>Budget | Monthly actual | YearTD actual     | YearTD budget | YTD variance | YTD variance | Full Year<br>Forecast |
| R thousands                                                   |                    |                  |                    |                |                   |               |              | %            |                       |
| Financial Performance                                         |                    |                  |                    |                |                   |               |              |              |                       |
| Property rates                                                | 13,439             | 8,536            | 8,536              | (15,985)       | 12,211            | 8,536         | 3,676        | 43%          | 8,536                 |
| Service charges                                               | 44,537             | 50,558           | 50,558             | 4,386          | 54,561            | 50,558        | 4,003        | 8%           | 50,558                |
| Investment revenue                                            | 21,703             | 16,500           | 18,000             | 2,275          | 22,596            | 18,000        | 4,596        | 26%          | 18,000                |
| Transfers and subsidies                                       | 145,360            | 157,443          | 157,443            | 277            | 150,907           | 157,443       | (6,536)      | -4%          | 157,443               |
| Other own revenue                                             | 27,831             | 6,730            | 6,729              | 400            | 6,745             | 6,729         | 16           | 0%           | 6,729                 |
| Total Revenue (excluding capital transfers and contributions) | 252,870            | 239,767          | 241,266            | (8,647)        | 247,020           | 241,266       | 5,754        | 2%           | 241,266               |
| Employee costs                                                | 86,820             | 88,932           | 90,986             | 7,641          | 83,728            | 90,986        | (7,258)      | -8%          | 90,986                |
| Remuneration of Councillors                                   | 12,244             | 13,522           | 13,522             | 1,057          | 12,700            | 13,522        | (821)        |              | 13,522                |
| Depreciation & asset impairment                               | 18,865             | 21,058           | 21,058             | (0)            | 10,266            | 21,058        | (10,792)     | -51%         | 21,058                |
| Finance charges                                               | 2,694              | 3,133            | 3,133              | (429)          | 875               | 3,133         | (2,258)      | -72%         | 3,133                 |
| Materials and bulk purchases                                  | 33,394             | 51,261           | 51,527             | 3,789          | 45,809            | 51,507        | (5,699)      | -11%         | 51,527                |
| Transfers and grants                                          | 550                | 909              | 609                | 37             | 37                | 609           | (571)        | -94%         | 609                   |
| Other expenditure                                             | 77,269             | 72,780           | 72,213             | 2,390          | 41,509            | 71,229        | (29,720)     | -42%         | 72,213                |
| Total Expenditure                                             | 231,835            | 251,594          | 253,049            | 14,486         | 194,924           | 252,045       | (57,120)     | -23%         | 253,049               |
| Surplus/(Deficit)                                             | 21,035             | (11,826)         | (11,782)           | (23,133)       | 52,096            | (10,778)      | 62,875       | -583%        | (11,782)              |
| Transfers and subsidies - capital (monetary allocations       | 46,991             | 39,761           | 40,284             | 40,200         | 43,600            | 40,284        | 3,316        | 8%           | 40,284                |
| Contributions & Contributed assets                            |                    |                  |                    | 40,200         | 43,600            |               |              |              |                       |
| Surplus/(Deficit) after capital transfers & contributions     | 68,026             | 27,934           | 28,501             | 57,267         | 139,296           | 29,505        | 109,791      | 372%         | 28,501                |
| Share of surplus/ (deficit) of associate                      | -                  | -                | -                  | -              | _                 | _             | _            |              | -                     |
| Surplus/ (Deficit) for the year                               | 68,026             | 27,934           | 28,501             | 57,267         | 139,296           | 29,505        | 109,791      | 372%         | 28,501                |
| Capital expenditure & funds sources                           |                    |                  |                    |                |                   |               |              |              |                       |
| Capital expenditure                                           | 57,623             | 85,750           | 72,242             | 2,445          | 43,612            | 61,841        | (18,230)     |              | 72,242                |
| Capital transfers recognised                                  | 43,886             | 39,761           | 40,284             | 1,141          | 26,923            | 34,750        | (7,827)      | -23%         | 40,284                |
| Borrowing                                                     | -                  | -                | -                  | -              | _                 | _             | _            |              | -                     |
| Internally generated funds                                    | 13,735             | 45,990           | 31,958             | 1,304          | 16,688            | 27,091        | (10,403)     |              | 31,958                |
| Total sources of capital funds                                | 57,621             | 85,750           | 72,242             | 2,445          | 43,612            | 61,841        | (18,230)     | -29%         | 72,242                |
| Financial position                                            | 220.044            | 050.044          | 240.450            |                | 205.040           |               |              |              | 240.450               |
| Total corrent assets                                          | 332,014            | 256,644          | 310,150            |                | 385,246           |               |              |              | 310,150               |
| Total non current assets                                      | 460,226<br>44,221  | 543,986          | 511,410<br>43,330  |                | 449,960<br>35,082 |               |              |              | 511,410               |
| Total current liabilities Total non current liabilities       | 31,006             | 36,711<br>35,286 | 32,716             |                | 31,026            |               |              |              | 43,330<br>32,716      |
| Community wealth/Equity                                       | 717,013            | 728,633          | 745,514            |                | 769,097           |               |              |              | 745,514               |
| Cash flows                                                    |                    |                  |                    |                |                   |               |              |              |                       |
| Net cash from (used) operating                                | 77,232             | 53,897           | 49,397             | 8,320          | 46,547            | 53,684        | 7,137        | 13%          | 49,397                |
| Net cash from (used) investing                                | (57,620)           |                  | (72,242)           | (2,445)        | (43,612)          |               | (33,956)     |              | (72,242)              |
| Net cash from (used) financing                                | (775)              |                  | (760)              | (429)          | (855)             | , ,           |              | -2%          | (760)                 |
| Cash/cash equivalents at the month/year end                   | 18,837             | 232,556          | 289,490            |                | 2,081             | 288,371       | 286,291      | 99%          | (23,605)              |
| Debtors & creditors analysis                                  | 0-30 Days          | 31-60 Days       | 61-90 Days         | 91-120 Days    | 121-150 Dys       | 151-180 Dys   | 181 Dys-1 Yr | Over 1Yr     | Total                 |
| Debtors Age Analysis                                          |                    |                  |                    |                |                   |               |              |              |                       |
| Total By Income Source                                        | 5,049              | 2,791            | 2,639              | 2,558          | 2,150             | 15,012        | 21,016       | 24,019       | 75,233                |
| Creditors Age Analysis                                        |                    |                  |                    |                |                   |               |              |              |                       |
| Total Creditors                                               | 18,179             | -                | -                  | -              | _                 | -             | _            | -            | 18,179                |
|                                                               |                    |                  |                    |                |                   |               |              |              |                       |