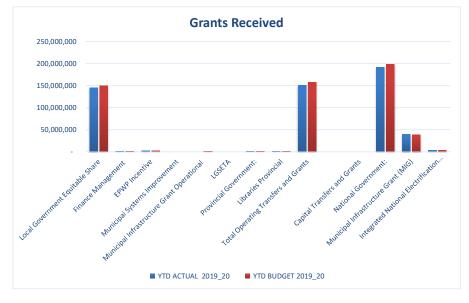

EC142 Senqu - Table C1 Monthly Budget Statement Summary - M12 June

|                                                               | 2018/19            |                  |                    |                | Budget Ye         | ar 2019/20    |              |              |                       |
|---------------------------------------------------------------|--------------------|------------------|--------------------|----------------|-------------------|---------------|--------------|--------------|-----------------------|
| Description                                                   | Audited<br>Outcome | Original Budget  | Adjusted<br>Budget | Monthly actual | YearTD actual     | YearTD budget | YTD variance | YTD variance | Full Year<br>Forecast |
| R thousands                                                   |                    |                  |                    |                |                   |               |              | %            |                       |
| Financial Performance                                         |                    |                  |                    |                |                   |               |              |              |                       |
| Property rates                                                | 13,439             | 8,536            | 8,536              | (15,985)       | 12,211            | 8,536         | 3,676        | 43%          | 8,536                 |
| Service charges                                               | 44,537             | 50,558           | 50,558             | 4,386          | 54,561            | 50,558        | 4,003        | 8%           | 50,558                |
| Investment revenue                                            | 21,703             | 16,500           | 18,000             | 2,275          | 22,596            | 18,000        | 4,596        | 26%          | 18,000                |
| Transfers and subsidies                                       | 145,360            | 157,443          | 157,443            | 277            | 150,907           | 157,443       | (6,536)      | -4%          | 157,443               |
| Other own revenue                                             | 27,831             | 6,730            | 6,729              | 400            | 6,745             | 6,729         | 16           | 0%           | 6,729                 |
| Total Revenue (excluding capital transfers and contributions) | 252,870            | 239,767          | 241,266            | (8,647)        | 247,020           | 241,266       | 5,754        | 2%           | 241,266               |
| Employee costs                                                | 86,820             | 88,932           | 90,986             | 7,641          | 83,728            | 90,986        | (7,258)      | -8%          | 90,986                |
| Remuneration of Councillors                                   | 12,244             | 13,522           | 13,522             | 1,057          | 12,700            | 13,522        | (821)        |              | 13,522                |
| Depreciation & asset impairment                               | 18,865             | 21,058           | 21,058             | (0)            | 10,266            | 21,058        | (10,792)     | -51%         | 21,058                |
| Finance charges                                               | 2,694              | 3,133            | 3,133              | (429)          | 875               | 3,133         | (2,258)      | -72%         | 3,133                 |
| Materials and bulk purchases                                  | 33,394             | 51,261           | 51,527             | 3,789          | 45,809            | 51,507        | (5,699)      | -11%         | 51,527                |
| Transfers and grants                                          | 550                | 909              | 609                | 37             | 37                | 609           | (571)        | -94%         | 609                   |
| Other expenditure                                             | 77,269             | 72,780           | 72,213             | 2,390          | 41,509            | 71,229        | (29,720)     | -42%         | 72,213                |
| Total Expenditure                                             | 231,835            | 251,594          | 253,049            | 14,486         | 194,924           | 252,045       | (57,120)     | -23%         | 253,049               |
| Surplus/(Deficit)                                             | 21,035             | (11,826)         | (11,782)           | (23,133)       | 52,096            | (10,778)      | 62,875       | -583%        | (11,782)              |
| Transfers and subsidies - capital (monetary allocations       | 46,991             | 39,761           | 40,284             | 40,200         | 43,600            | 40,284        | 3,316        | 8%           | 40,284                |
| Contributions & Contributed assets                            |                    |                  |                    | 40,200         | 43,600            |               |              |              |                       |
| Surplus/(Deficit) after capital transfers & contributions     | 68,026             | 27,934           | 28,501             | 57,267         | 139,296           | 29,505        | 109,791      | 372%         | 28,501                |
| Share of surplus/ (deficit) of associate                      | -                  | -                | -                  | -              | _                 | _             | _            |              | -                     |
| Surplus/ (Deficit) for the year                               | 68,026             | 27,934           | 28,501             | 57,267         | 139,296           | 29,505        | 109,791      | 372%         | 28,501                |
| Capital expenditure & funds sources                           |                    |                  |                    |                |                   |               |              |              |                       |
| Capital expenditure                                           | 57,623             | 85,750           | 72,242             | 2,445          | 43,612            | 61,841        | (18,230)     |              | 72,242                |
| Capital transfers recognised                                  | 43,886             | 39,761           | 40,284             | 1,141          | 26,923            | 34,750        | (7,827)      | -23%         | 40,284                |
| Borrowing                                                     | -                  | -                | -                  | -              | _                 | _             | _            |              | -                     |
| Internally generated funds                                    | 13,735             | 45,990           | 31,958             | 1,304          | 16,688            | 27,091        | (10,403)     |              | 31,958                |
| Total sources of capital funds                                | 57,621             | 85,750           | 72,242             | 2,445          | 43,612            | 61,841        | (18,230)     | -29%         | 72,242                |
| Financial position                                            | 220.044            | 050.044          | 240.450            |                | 205.040           |               |              |              | 240.450               |
| Total corrent assets                                          | 332,014            | 256,644          | 310,150            |                | 385,246           |               |              |              | 310,150               |
| Total non current assets                                      | 460,226<br>44,221  | 543,986          | 511,410<br>43,330  |                | 449,960<br>35,082 |               |              |              | 511,410               |
| Total current liabilities Total non current liabilities       | 31,006             | 36,711<br>35,286 | 32,716             |                | 31,026            |               |              |              | 43,330<br>32,716      |
| Community wealth/Equity                                       | 717,013            | 728,633          | 745,514            |                | 769,097           |               |              |              | 745,514               |
| Cash flows                                                    |                    |                  |                    |                |                   |               |              |              |                       |
| Net cash from (used) operating                                | 77,232             | 53,897           | 49,397             | 8,320          | 46,547            | 53,684        | 7,137        | 13%          | 49,397                |
| Net cash from (used) investing                                | (57,620)           |                  | (72,242)           | (2,445)        | (43,612)          |               | (33,956)     |              | (72,242)              |
| Net cash from (used) financing                                | (775)              |                  | (760)              | (429)          | (855)             | , ,           |              | -2%          | (760)                 |
| Cash/cash equivalents at the month/year end                   | 18,837             | 232,556          | 289,490            |                | 2,081             | 288,371       | 286,291      | 99%          | (23,605)              |
| Debtors & creditors analysis                                  | 0-30 Days          | 31-60 Days       | 61-90 Days         | 91-120 Days    | 121-150 Dys       | 151-180 Dys   | 181 Dys-1 Yr | Over 1Yr     | Total                 |
| Debtors Age Analysis                                          |                    |                  |                    |                |                   |               |              |              |                       |
| Total By Income Source                                        | 5,049              | 2,791            | 2,639              | 2,558          | 2,150             | 15,012        | 21,016       | 24,019       | 75,233                |
| Creditors Age Analysis                                        |                    |                  |                    |                |                   |               |              |              |                       |
| Total Creditors                                               | 18,179             | -                | -                  | -              | _                 | -             | _            | -            | 18,179                |
|                                                               |                    |                  |                    |                |                   |               |              |              |                       |