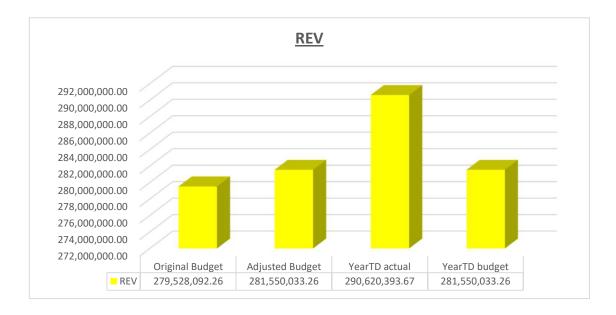

Currently Senqu Local Municipality is meeting the targets set in its SDBIP and should deviations occur it is discussed with Department Heads to take corrective action in a timely manner.

The Progress in implementing the municipalities SDBIP can be seen from the graphs below.

Currently Senqu Local Municipality is meeting the targets set in its SDBIP and should deviations occur it is discussed with Department Heads to take corrective action in a timely manner.

The Progress in implementing the municipalities SDBIP can be seen from the graphs above.

EC142 Senqu - Table C1 Monthly Budget Statement Summary - M12 June

|                                                               | 2018/19            |                  |                    |                | Budget Ye         | ar 2019/20    |              |              |                       |
|---------------------------------------------------------------|--------------------|------------------|--------------------|----------------|-------------------|---------------|--------------|--------------|-----------------------|
| Description                                                   | Audited<br>Outcome | Original Budget  | Adjusted<br>Budget | Monthly actual | YearTD actual     | YearTD budget | YTD variance | YTD variance | Full Year<br>Forecast |
| R thousands                                                   |                    |                  |                    |                |                   |               |              | %            |                       |
| Financial Performance                                         |                    |                  |                    |                |                   |               |              |              |                       |
| Property rates                                                | 13,439             | 8,536            | 8,536              | (15,985)       | 12,211            | 8,536         | 3,676        | 43%          | 8,536                 |
| Service charges                                               | 44,537             | 50,558           | 50,558             | 4,386          | 54,561            | 50,558        | 4,003        | 8%           | 50,558                |
| Investment revenue                                            | 21,703             | 16,500           | 18,000             | 2,275          | 22,596            | 18,000        | 4,596        | 26%          | 18,000                |
| Transfers and subsidies                                       | 145,360            | 157,443          | 157,443            | 277            | 150,907           | 157,443       | (6,536)      | -4%          | 157,443               |
| Other own revenue                                             | 27,831             | 6,730            | 6,729              | 400            | 6,745             | 6,729         | 16           | 0%           | 6,729                 |
| Total Revenue (excluding capital transfers and contributions) | 252,870            | 239,767          | 241,266            | (8,647)        | 247,020           | 241,266       | 5,754        | 2%           | 241,266               |
| Employee costs                                                | 86,820             | 88,932           | 90,986             | 7,641          | 83,728            | 90,986        | (7,258)      | -8%          | 90,986                |
| Remuneration of Councillors                                   | 12,244             | 13,522           | 13,522             | 1,057          | 12,700            | 13,522        | (821)        |              | 13,522                |
| Depreciation & asset impairment                               | 18,865             | 21,058           | 21,058             | (0)            | 10,266            | 21,058        | (10,792)     | -51%         | 21,058                |
| Finance charges                                               | 2,694              | 3,133            | 3,133              | (429)          | 875               | 3,133         | (2,258)      | -72%         | 3,133                 |
| Materials and bulk purchases                                  | 33,394             | 51,261           | 51,527             | 3,789          | 45,809            | 51,507        | (5,699)      | -11%         | 51,527                |
| Transfers and grants                                          | 550                | 909              | 609                | 37             | 37                | 609           | (571)        | -94%         | 609                   |
| Other expenditure                                             | 77,269             | 72,780           | 72,213             | 2,390          | 41,509            | 71,229        | (29,720)     | -42%         | 72,213                |
| Total Expenditure                                             | 231,835            | 251,594          | 253,049            | 14,486         | 194,924           | 252,045       | (57,120)     | -23%         | 253,049               |
| Surplus/(Deficit)                                             | 21,035             | (11,826)         | (11,782)           | (23,133)       | 52,096            | (10,778)      | 62,875       | -583%        | (11,782)              |
| Transfers and subsidies - capital (monetary allocations       | 46,991             | 39,761           | 40,284             | 40,200         | 43,600            | 40,284        | 3,316        | 8%           | 40,284                |
| Contributions & Contributed assets                            |                    |                  |                    | 40,200         | 43,600            |               |              |              |                       |
| Surplus/(Deficit) after capital transfers & contributions     | 68,026             | 27,934           | 28,501             | 57,267         | 139,296           | 29,505        | 109,791      | 372%         | 28,501                |
| Share of surplus/ (deficit) of associate                      | -                  | -                | -                  | -              | _                 | _             | _            |              | -                     |
| Surplus/ (Deficit) for the year                               | 68,026             | 27,934           | 28,501             | 57,267         | 139,296           | 29,505        | 109,791      | 372%         | 28,501                |
| Capital expenditure & funds sources                           |                    |                  |                    |                |                   |               |              |              |                       |
| Capital expenditure                                           | 57,623             | 85,750           | 72,242             | 2,445          | 43,612            | 61,841        | (18,230)     |              | 72,242                |
| Capital transfers recognised                                  | 43,886             | 39,761           | 40,284             | 1,141          | 26,923            | 34,750        | (7,827)      | -23%         | 40,284                |
| Borrowing                                                     | -                  | -                | -                  | -              | _                 | _             | _            |              | -                     |
| Internally generated funds                                    | 13,735             | 45,990           | 31,958             | 1,304          | 16,688            | 27,091        | (10,403)     |              | 31,958                |
| Total sources of capital funds                                | 57,621             | 85,750           | 72,242             | 2,445          | 43,612            | 61,841        | (18,230)     | -29%         | 72,242                |
| Financial position                                            | 220.044            | 050.044          | 240.450            |                | 205.040           |               |              |              | 240.450               |
| Total corrent assets                                          | 332,014            | 256,644          | 310,150            |                | 385,246           |               |              |              | 310,150               |
| Total non current assets                                      | 460,226<br>44,221  | 543,986          | 511,410<br>43,330  |                | 449,960<br>35,082 |               |              |              | 511,410               |
| Total current liabilities Total non current liabilities       | 31,006             | 36,711<br>35,286 | 32,716             |                | 31,026            |               |              |              | 43,330<br>32,716      |
| Community wealth/Equity                                       | 717,013            | 728,633          | 745,514            |                | 769,097           |               |              |              | 745,514               |
| Cash flows                                                    |                    |                  |                    |                |                   |               |              |              |                       |
| Net cash from (used) operating                                | 77,232             | 53,897           | 49,397             | 8,320          | 46,547            | 53,684        | 7,137        | 13%          | 49,397                |
| Net cash from (used) investing                                | (57,620)           |                  | (72,242)           | (2,445)        | (43,612)          |               | (33,956)     |              | (72,242)              |
| Net cash from (used) financing                                | (775)              |                  | (760)              | (429)          | (855)             | , ,           |              | -2%          | (760)                 |
| Cash/cash equivalents at the month/year end                   | 18,837             | 232,556          | 289,490            |                | 2,081             | 288,371       | 286,291      | 99%          | (23,605)              |
| Debtors & creditors analysis                                  | 0-30 Days          | 31-60 Days       | 61-90 Days         | 91-120 Days    | 121-150 Dys       | 151-180 Dys   | 181 Dys-1 Yr | Over 1Yr     | Total                 |
| Debtors Age Analysis                                          |                    |                  |                    |                |                   |               |              |              |                       |
| Total By Income Source                                        | 5,049              | 2,791            | 2,639              | 2,558          | 2,150             | 15,012        | 21,016       | 24,019       | 75,233                |
| Creditors Age Analysis                                        |                    |                  |                    |                |                   |               |              |              |                       |
| Total Creditors                                               | 18,179             | -                | -                  | -              | _                 | -             | _            | -            | 18,179                |
|                                                               |                    |                  |                    |                |                   |               |              |              |                       |