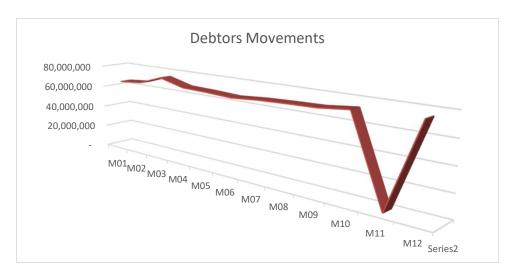

Currently Senqu Local Municipality is meeting the targets set in its SDBIP and should deviations occur it is discussed with Department Heads to take corrective action in a timely manner.

The Progress in implementing the municipalities SDBIP can be seen from the graphs below.

Currently Senqu Local Municipality is meeting the targets set in its SDBIP and should deviations occur it is discussed with Department Heads to take corrective action in a timely manner.

The Progress in implementing the municipalities SDBIP can be seen from the graphs above.

EC142 Senqu - Table C1 Monthly Budget Statement Summary - M12 June

|                                                               | 2018/19            |                  |                    |                | Budget Ye         | ar 2019/20    |              |              |                       |
|---------------------------------------------------------------|--------------------|------------------|--------------------|----------------|-------------------|---------------|--------------|--------------|-----------------------|
| Description                                                   | Audited<br>Outcome | Original Budget  | Adjusted<br>Budget | Monthly actual | YearTD actual     | YearTD budget | YTD variance | YTD variance | Full Year<br>Forecast |
| R thousands                                                   |                    |                  |                    |                |                   |               |              | %            |                       |
| Financial Performance                                         |                    |                  |                    |                |                   |               |              |              |                       |
| Property rates                                                | 13,439             | 8,536            | 8,536              | (15,985)       | 12,211            | 8,536         | 3,676        | 43%          | 8,536                 |
| Service charges                                               | 44,537             | 50,558           | 50,558             | 4,386          | 54,561            | 50,558        | 4,003        | 8%           | 50,558                |
| Investment revenue                                            | 21,703             | 16,500           | 18,000             | 2,275          | 22,596            | 18,000        | 4,596        | 26%          | 18,000                |
| Transfers and subsidies                                       | 145,360            | 157,443          | 157,443            | 277            | 150,907           | 157,443       | (6,536)      | -4%          | 157,443               |
| Other own revenue                                             | 27,831             | 6,730            | 6,729              | 400            | 6,745             | 6,729         | 16           | 0%           | 6,729                 |
| Total Revenue (excluding capital transfers and contributions) | 252,870            | 239,767          | 241,266            | (8,647)        | 247,020           | 241,266       | 5,754        | 2%           | 241,266               |
| Employee costs                                                | 86,820             | 88,932           | 90,986             | 7,641          | 83,728            | 90,986        | (7,258)      | -8%          | 90,986                |
| Remuneration of Councillors                                   | 12,244             | 13,522           | 13,522             | 1,057          | 12,700            | 13,522        | (821)        |              | 13,522                |
| Depreciation & asset impairment                               | 18,865             | 21,058           | 21,058             | (0)            | 10,266            | 21,058        | (10,792)     | -51%         | 21,058                |
| Finance charges                                               | 2,694              | 3,133            | 3,133              | (429)          | 875               | 3,133         | (2,258)      | -72%         | 3,133                 |
| Materials and bulk purchases                                  | 33,394             | 51,261           | 51,527             | 3,789          | 45,809            | 51,507        | (5,699)      | -11%         | 51,527                |
| Transfers and grants                                          | 550                | 909              | 609                | 37             | 37                | 609           | (571)        | -94%         | 609                   |
| Other expenditure                                             | 77,269             | 72,780           | 72,213             | 2,390          | 41,509            | 71,229        | (29,720)     | -42%         | 72,213                |
| Total Expenditure                                             | 231,835            | 251,594          | 253,049            | 14,486         | 194,924           | 252,045       | (57,120)     | -23%         | 253,049               |
| Surplus/(Deficit)                                             | 21,035             | (11,826)         | (11,782)           | (23,133)       | 52,096            | (10,778)      | 62,875       | -583%        | (11,782)              |
| Transfers and subsidies - capital (monetary allocations       | 46,991             | 39,761           | 40,284             | 40,200         | 43,600            | 40,284        | 3,316        | 8%           | 40,284                |
| Contributions & Contributed assets                            |                    |                  |                    | 40,200         | 43,600            |               |              |              |                       |
| Surplus/(Deficit) after capital transfers & contributions     | 68,026             | 27,934           | 28,501             | 57,267         | 139,296           | 29,505        | 109,791      | 372%         | 28,501                |
| Share of surplus/ (deficit) of associate                      | -                  | -                | -                  | -              | _                 | _             | _            |              | -                     |
| Surplus/ (Deficit) for the year                               | 68,026             | 27,934           | 28,501             | 57,267         | 139,296           | 29,505        | 109,791      | 372%         | 28,501                |
| Capital expenditure & funds sources                           |                    |                  |                    |                |                   |               |              |              |                       |
| Capital expenditure                                           | 57,623             | 85,750           | 72,242             | 2,445          | 43,612            | 61,841        | (18,230)     |              | 72,242                |
| Capital transfers recognised                                  | 43,886             | 39,761           | 40,284             | 1,141          | 26,923            | 34,750        | (7,827)      | -23%         | 40,284                |
| Borrowing                                                     | -                  | -                | -                  | -              | _                 | _             | _            |              | -                     |
| Internally generated funds                                    | 13,735             | 45,990           | 31,958             | 1,304          | 16,688            | 27,091        | (10,403)     |              | 31,958                |
| Total sources of capital funds                                | 57,621             | 85,750           | 72,242             | 2,445          | 43,612            | 61,841        | (18,230)     | -29%         | 72,242                |
| Financial position                                            | 220.044            | 050.044          | 240.450            |                | 205.040           |               |              |              | 240.450               |
| Total corrent assets                                          | 332,014            | 256,644          | 310,150            |                | 385,246           |               |              |              | 310,150               |
| Total non current assets                                      | 460,226<br>44,221  | 543,986          | 511,410<br>43,330  |                | 449,960<br>35,082 |               |              |              | 511,410               |
| Total current liabilities Total non current liabilities       | 31,006             | 36,711<br>35,286 | 32,716             |                | 31,026            |               |              |              | 43,330<br>32,716      |
| Community wealth/Equity                                       | 717,013            | 728,633          | 745,514            |                | 769,097           |               |              |              | 745,514               |
| Cash flows                                                    |                    |                  |                    |                |                   |               |              |              |                       |
| Net cash from (used) operating                                | 77,232             | 53,897           | 49,397             | 8,320          | 46,547            | 53,684        | 7,137        | 13%          | 49,397                |
| Net cash from (used) investing                                | (57,620)           |                  | (72,242)           | (2,445)        | (43,612)          |               | (33,956)     |              | (72,242)              |
| Net cash from (used) financing                                | (775)              |                  | (760)              | (429)          | (855)             | , ,           |              | -2%          | (760)                 |
| Cash/cash equivalents at the month/year end                   | 18,837             | 232,556          | 289,490            |                | 2,081             | 288,371       | 286,291      | 99%          | (23,605)              |
| Debtors & creditors analysis                                  | 0-30 Days          | 31-60 Days       | 61-90 Days         | 91-120 Days    | 121-150 Dys       | 151-180 Dys   | 181 Dys-1 Yr | Over 1Yr     | Total                 |
| Debtors Age Analysis                                          |                    |                  |                    |                |                   |               |              |              |                       |
| Total By Income Source                                        | 5,049              | 2,791            | 2,639              | 2,558          | 2,150             | 15,012        | 21,016       | 24,019       | 75,233                |
| Creditors Age Analysis                                        |                    |                  |                    |                |                   |               |              |              |                       |
| Total Creditors                                               | 18,179             | -                | -                  | -              | _                 | -             | _            | -            | 18,179                |
|                                                               |                    |                  |                    |                |                   |               |              |              |                       |