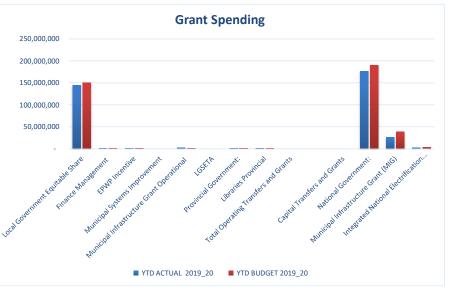

| 77%         | National Government:                          | 176,335,828           | 190,776,018           | 92%         |
| Municipal Infrastructure Grant (MIG)          | -                     | 38,485,000            | 0%          | Municipal Infrastructure Grant (MIG)          | 26,667,498            | 38,485,000            | 69%         |
| Integrated National Electrification Programme | 3,200,000             | 3,723,000             | 86%         | Integrated National Electrification Programme | 2,469,410             | 3,550,000             | 70%         |
| Totals                                        |                       |                       |             | Totals                                        |                       |                       |             |





# 4. EXPENDITURE ON STAFF

This table (SC8) provides the detail for Councillor and employee benefits. For the financial month end for total salaries, allowances and benefits paid:

| The year to date actual amounts to | 87,150,406 |
|------------------------------------|------------|
| Budgeted YTD Amounts to            | 86,758,734 |
| which shows a deviation of         | 0%         |

|                                     | Month Actual | YTD Actual | YTD Budget | Total Budget 2019/20 FY |
|-------------------------------------|--------------|------------|------------|-------------------------|
| Basic Salaries and Wages            | 6,771,522    | 70,988,591 | 67,956,147 | 79,976,582              |
| Pension and UIF Contributions       | 807,546      | 8,773,773  | 8,603,132  | 9,813,