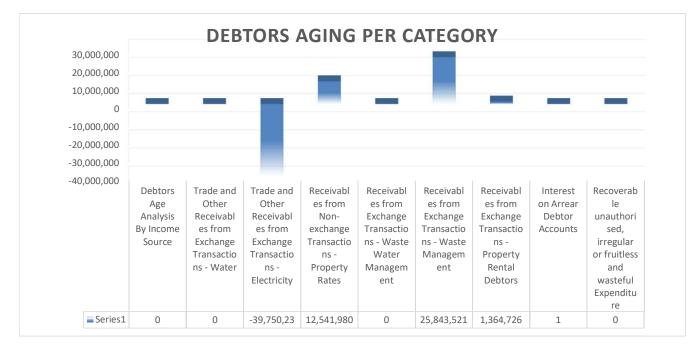

# EC142 Senqu - Table C1 Monthly Budget Statement Summary - M11 May

|                                                                  | 2018/19            |                  |                    |                   | Budget Ye         | ar 2019/20        |                |              |                       |
|------------------------------------------------------------------|--------------------|------------------|--------------------|-------------------|-------------------|-------------------|----------------|--------------|-----------------------|
| Description                                                      | Audited<br>Outcome | Original Budget  | Adjusted<br>Budget | Monthly<br>actual | YearTD actual     | YearTD budget     | YTD variance   | YTD variance | Full Year<br>Forecast |
| R thousands                                                      |                    |                  |                    |                   |                   |                   |                | %            |                       |
| Financial Performance                                            | 40,400             | 0.500            | 0 500              | 544               | 00.400            | 0.464             | 40 705         | 0000/        | 0.500                 |
| Property rates                                                   | 13,439             | 8,536            | 8,536              | 544               | 28,196            | 8,461             | 19,735         | 233%         | 8,536                 |
| Service charges                                                  | 44,537             | 50,558<br>16,500 | 50,558<br>18,000   | 4,264<br>598      | 50,175            | 43,417            | 6,758<br>3,526 | 16%<br>21%   | 50,558<br>18,000      |
| Investment revenue<br>Transfers and subsidies                    | 21,703<br>145,360  | 157,443          | 157,443            | - 590             | 20,322<br>150,630 | 16,796<br>157,443 | (6,813)        | 21%<br>-4%   | 157,443               |
| Other own revenue                                                | 27,831             | 6,730            | 6,729              | 392               | 6,345             | 6,078             | 268            | -4 %         | 6,729                 |
|                                                                  | 252,870            | 239,767          | 241,266            | 5,799             | 255,667           | 232,195           | 200            | 4 %          | 241,266               |
| Total Revenue (excluding capital transfers and<br>contributions) | 202,010            | 200,101          | 241,200            | 0,100             | 200,001           | 202,100           | 20,412         | 10,0         | 241,200               |
| Employee costs                                                   | 86,820             | 88,932           | 90,986             | 7,015             | 76,087            | 80,555            | (4,468)        | -6%          | 90,986                |
| Remuneration of Councillors                                      | 12,244             | 13,522           | 13,522             | 1,416             | 11,643            | 12,309            | (666)          | -5%          | 13,522                |
| Depreciation & asset impairment                                  | 18,865             | 21,058           | 21,058             | -                 | 10,266            | 17,800            | (7,534)        | -42%         | 21,058                |
| Finance charges                                                  | 2,694              | 3,133            | 3,133              | -                 | 1,304             | 2,712             | (1,408)        | -52%         | 3,133                 |
| Materials and bulk purchases                                     | 33,394             | 51,261           | 51,527             | 4,230             | 42,019            | 47,080            | (5,061)        | -11%         | 51,527                |
| Transfers and grants                                             | 550                | 909              | 609                | -                 | -                 | 507               | (507)          | -100%        | 609                   |
| Other expenditure                                                | 77,269             | 72,780           | 72,213             | 2,612             | 39,119            | 62,762            | (23,643)       | -38%         | 72,213                |
| Total Expenditure                                                | 231,835            | 251,594          | 253,049            | 15,273            | 180,438           | 223,726           | (43,288)       | -19%         | 253,049               |
| Surplus/(Deficit)                                                | 21,035             | (11,826)         | (11,782)           | (9,475)           | 75,229            | 8,469             | 66,760         | 788%         | (11,782               |
| Transfers and subsidies - capital (monetary allocations          | 46,991             | 39,761           | 40,284             | 200               | 3,400             | 40,284            | (36,884)       | -92%         | 40,284                |
| Contributions & Contributed assets                               |                    |                  |                    | 200               | 3,400             |                   |                |              |                       |
| Surplus/(Deficit) after capital transfers &<br>contributions     | 68,026             | 27,934           | 28,501             | (9,075)           | 82,029            | 48,753            | 33,276         | 68%          | 28,501                |
| Share of surplus/ (deficit) of associate                         | -                  | -                | -                  | -                 | -                 | _                 | -              |              | -                     |
| Surplus/ (Deficit) for the year                                  | 68,026             | 27,934           | 28,501             | (9,075)           | 82,029            | 48,753            | 33,276         | 68%          | 28,501                |
| Capital expenditure & funds sources                              |                    |                  |                    |                   |                   |                   |                |              |                       |
| Capital expenditure                                              | 57,623             | 85,750           | 72,242             | 45                | 41,166            | 61,513            | (20,347)       | -33%         | 72,242                |
| Capital transfers recognised                                     | 43,886             | 39,761           | 40,284             | 41                | 25,782            | 34,624            | (8,842)        | -26%         | 40,284                |
| Borrowing                                                        | -                  | -                | -                  | -                 | -                 | -                 | -              |              | -                     |
| Internally generated funds                                       | 13,735             | 45,990           | 31,958             | 5                 | 15,384            | 26,889            | (11,505)       | -43%         | 31,958                |
| Total sources of capital funds                                   | 57,621             | 85,750           | 72,242             | 45                | 41,166            | 61,513            | (20,347)       | -33%         | 72,242                |
| Financial position                                               |                    |                  |                    |                   |                   |                   |                |              |                       |
| Total current assets                                             | 332,014            | 256,644          | 310,150            |                   | 413,081           |                   |                |              | 310,150               |
| Total non current assets                                         | 460,226            | 543,986          | 511,410            |                   | 449,960           |                   |                |              | 511,410               |
| Total current liabilities                                        | 44,221             | 36,711           | 43,330             |                   | 77,089            |                   |                |              | 43,330                |
| Total non current liabilities                                    | 31,006             | 35,286           | 32,716             |                   | 31,476            |                   |                |              | 32,716                |
| Community wealth/Equity                                          | 717,013            | 728,633          | 745,514            |                   | 754,476           |                   |                |              | 745,514               |
| Cash flows                                                       |                    |                  |                    |                   |                   |                   |                |              |                       |
| Net cash from (used) operating                                   | 77,232             | 53,897           | 49,397             | (8,782)           | 38,227            | 64,420            | 26,193         | 41%          | 49,397                |
| Net cash from (used) investing                                   | (57,620)           | (85,750)         | (72,242)           | (45)              | (41,166)          | (72,302)          | (31,136)       | 43%          | (72,242               |
| Net cash from (used) financing                                   | (775)              | (773)            | (760)              | -                 | (425)             | (841)             | (416)          | 49%          | (760                  |
| Cash/cash equivalents at the month/year end                      | 18,837             | 232,556          | 289,490            | _                 | (3,364)           | 304,372           | 307,737        | 101%         | (23,605               |
| Debtors & creditors analysis                                     | 0-30 Days          | 31-60 Days       | 61-90 Days         | 91-120 Days       | 121-150 Dys       | 151-180 Dys       | 181 Dys-1 Yr   | Over 1Yr     | Total                 |
| Debtors Age Analysis                                             |                    |                  |                    |                   |                   |                   |                |              |                       |
| Total By Income Source                                           | -                  | (0)              | -                  | 0                 | (0)               | 0                 | 0              | -            | (0                    |
| Creditors Age Analysis                                           |                    |                  |                    |                   |                   |                   |                |              |                       |
| Total Creditors                                                  | 16,326             | -                | -                  | -                 | -                 | -                 | -              | -            | 16,326                |
|                                                                  |                    |                  |                    |                   |                   |                   |                |              |                       |