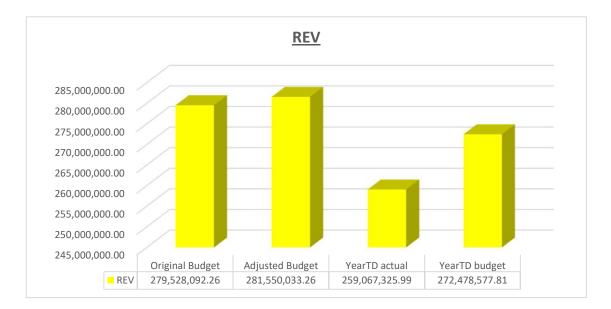

Currently Senqu Local Municipality is meeting the targets set in its SDBIP and should deviations occur it is discussed with Department Heads to take corrective action in a timely manner.

The Progress in implementing the municipalities SDBIP can be seen from the graphs below.

Currently Senqu Local Municipality is meeting the targets set in its SDBIP and should deviations occur it is discussed with Department Heads to take corrective action in a timely manner.

The Progress in implementing the municipalities SDBIP can be seen from the graphs above.

# EC142 Senqu - Table C1 Monthly Budget Statement Summary - M11 May

|                                                                  | 2018/19            |                  |                    |                   | Budget Ye         | ar 2019/20        |                |              |                       |
|------------------------------------------------------------------|--------------------|------------------|--------------------|-------------------|-------------------|-------------------|----------------|--------------|-----------------------|
| Description                                                      | Audited<br>Outcome | Original Budget  | Adjusted<br>Budget | Monthly<br>actual | YearTD actual     | YearTD budget     | YTD variance   | YTD variance | Full Year<br>Forecast |
| R thousands                                                      |                    |                  |                    |                   |                   |                   |                | %            |                       |
| Financial Performance                                            | 40,400             | 0.500            | 0 500              | 544               | 00.400            | 0.464             | 40 705         | 0000/        | 0.500                 |
| Property rates                                                   | 13,439             | 8,536            | 8,536              | 544               | 28,196            | 8,461             | 19,735         | 233%         | 8,536                 |
| Service charges                                                  | 44,537             | 50,558<br>16,500 | 50,558<br>18,000   | 4,264<br>598      | 50,175            | 43,417            | 6,758<br>3,526 | 16%<br>21%   | 50,558<br>18,000      |
| Investment revenue<br>Transfers and subsidies                    | 21,703<br>145,360  | 157,443          | 157,443            | - 590             | 20,322<br>150,630 | 16,796<br>157,443 | (6,813)        | 21%<br>-4%   | 157,443               |
| Other own revenue                                                | 27,831             | 6,730            | 6,729              | 392               | 6,345             | 6,078             | 268            | -4 %         | 6,729                 |
|                                                                  | 252,870            | 239,767          | 241,266            | 5,799             | 255,667           | 232,195           | 200            | 4 %          | 241,266               |
| Total Revenue (excluding capital transfers and<br>contributions) | 202,010            | 200,101          | 241,200            | 0,100             | 200,001           | 202,100           | 20,412         | 10,0         | 241,200               |
| Employee costs                                                   | 86,820             | 88,932           | 90,986             | 7,015             | 76,087            | 80,555            | (4,468)        | -6%          | 90,986                |
| Remuneration of Councillors                                      | 12,244             | 13,522           | 13,522             | 1,416             | 11,643            | 12,309            | (666)          | -5%          | 13,522                |
| Depreciation & asset impairment                                  | 18,865             | 21,058           | 21,058             | -                 | 10,266            | 17,800            | (7,534)        | -42%         | 21,058                |
| Finance charges                                                  | 2,694              | 3,133            | 3,133              | -                 | 1,304             | 2,712             | (1,408)        | -52%         | 3,133                 |
| Materials and bulk purchases                                     | 33,394             | 51,261           | 51,527             | 4,230             | 42,019            | 47,080            | (5,061)        | -11%         | 51,527                |
| Transfers and grants                                             | 550                | 909              | 609                | -                 | -                 | 507               | (507)          | -100%        | 609                   |
| Other expenditure                                                | 77,269             | 72,780           | 72,213             | 2,612             | 39,119            | 62,762            | (23,643)       | -38%         | 72,213                |
| Total Expenditure                                                | 231,835            | 251,594          | 253,049            | 15,273            | 180,438           | 223,726           | (43,288)       | -19%         | 253,049               |
| Surplus/(Deficit)                                                | 21,035             | (11,826)         | (11,782)           | (9,475)           | 75,229            | 8,469             | 66,760         | 788%         | (11,782               |
| Transfers and subsidies - capital (monetary allocations          | 46,991             | 39,761           | 40,284             | 200               | 3,400             | 40,284            | (36,884)       | -92%         | 40,284                |
| Contributions & Contributed assets                               |                    |                  |                    | 200               | 3,400             |                   |                |              |                       |
| Surplus/(Deficit) after capital transfers &<br>contributions     | 68,026             | 27,934           | 28,501             | (9,075)           | 82,029            | 48,753            | 33,276         | 68%          | 28,501                |
| Share of surplus/ (deficit) of associate                         | -                  | -                | -                  | -                 | -                 | _                 | -              |              | -                     |
| Surplus/ (Deficit) for the year                                  | 68,026             | 27,934           | 28,501             | (9,075)           | 82,029            | 48,753            | 33,276         | 68%          | 28,501                |
| Capital expenditure & funds sources                              |                    |                  |                    |                   |                   |                   |                |              |                       |
| Capital expenditure                                              | 57,623             | 85,750           | 72,242             | 45                | 41,166            | 61,513            | (20,347)       | -33%         | 72,242                |
| Capital transfers recognised                                     | 43,886             | 39,761           | 40,284             | 41                | 25,782            | 34,624            | (8,842)        | -26%         | 40,284                |
| Borrowing                                                        | -                  | -                | -                  | -                 | -                 | -                 | -              |              | -                     |
| Internally generated funds                                       | 13,735             | 45,990           | 31,958             | 5                 | 15,384            | 26,889            | (11,505)       | -43%         | 31,958                |
| Total sources of capital funds                                   | 57,621             | 85,750           | 72,242             | 45                | 41,166            | 61,513            | (20,347)       | -33%         | 72,242                |
| Financial position                                               |                    |                  |                    |                   |                   |                   |                |              |                       |
| Total current assets                                             | 332,014            | 256,644          | 310,150            |                   | 413,081           |                   |                |              | 310,150               |
| Total non current assets                                         | 460,226            | 543,986          | 511,410            |                   | 449,960           |                   |                |              | 511,410               |
| Total current liabilities                                        | 44,221             | 36,711           | 43,330             |                   | 77,089            |                   |                |              | 43,330                |
| Total non current liabilities                                    | 31,006             | 35,286           | 32,716             |                   | 31,476            |                   |                |              | 32,716                |
| Community wealth/Equity                                          | 717,013            | 728,633          | 745,514            |                   | 754,476           |                   |                |              | 745,514               |
| Cash flows                                                       |                    |                  |                    |                   |                   |                   |                |              |                       |
| Net cash from (used) operating                                   | 77,232             | 53,897           | 49,397             | (8,782)           | 38,227            | 64,420            | 26,193         | 41%          | 49,397                |
| Net cash from (used) investing                                   | (57,620)           | (85,750)         | (72,242)           | (45)              | (41,166)          | (72,302)          | (31,136)       | 43%          | (72,242               |
| Net cash from (used) financing                                   | (775)              | (773)            | (760)              | -                 | (425)             | (841)             | (416)          | 49%          | (760                  |
| Cash/cash equivalents at the month/year end                      | 18,837             | 232,556          | 289,490            | _                 | (3,364)           | 304,372           | 307,737        | 101%         | (23,605               |
| Debtors & creditors analysis                                     | 0-30 Days          | 31-60 Days       | 61-90 Days         | 91-120 Days       | 121-150 Dys       | 151-180 Dys       | 181 Dys-1 Yr   | Over 1Yr     | Total                 |
| Debtors Age Analysis                                             |                    |                  |                    |                   |                   |                   |                |              |                       |
| Total By Income Source                                           | -                  | (0)              | -                  | 0                 | (0)               | 0                 | 0              | -            | (0                    |
| Creditors Age Analysis                                           |                    |                  |                    |                   |                   |                   |                |              |                       |
| Total Creditors                                                  | 16,326             | -                | -                  | -                 | -                 | -                 | -              | -            | 16,326                |
|                                                                  |                    |                  |                    |                   |                   |                   |                |              |                       |

|                                     |     | 2018/19                  |                    |                    |                   | Budget Year 20    | 19/20             |                    |                 |                               |
|-------------------------------------|-----|--------------------------|--------------------|--------------------|-------------------|-------------------|-------------------|--------------------|-----------------|-------------------------------|
| Description                         | Ref | Audited<br>Outcome       | Original<br>Budget | Adjusted<br>Budget | Monthly actual    | YearTD actual     | YearTD<br>budget  | YTD<br>variance    | YTD<br>variance | Full Year<br>Forecast         |
| R thousands                         | 1   |                          |                    |                    |                   |                   |                   |                    | %               |                               |
| Revenue - Standard                  |     |                          |                    |                    |                   |                   |                   |                    |                 |                               |
| Governance and administration       |     | 139,775                  | 120,531            | 122,031            | 1,246             | 139,188           | 120,621           | 18,567             | 15%             | 122,03 <sup>,</sup>           |
| Executive and council               |     | 7,032                    | 7,254              | 7,254              | -                 | 7,254             | 7,254             | -                  |                 | 7,254                         |
| Finance and administration          |     | 132,744                  | 113,277            | 114,777            | 1,246             | 131,934           | 113,367           | 18,567             | 16%             | 114,77                        |
| Internal audit                      |     | -                        | -                  | -                  | -                 | -                 | -                 | -                  |                 | -                             |
| Community and public safety         |     | 1,628                    | 4,289              | 4,288              | 1                 | 3,742             | 4,082             | (340)              | -8%             | 4,288                         |
| Community and social services       |     | 1,594                    | 1,639              | 1,639              | 1                 | 1,556             | 1,621             | (65)               | -4%             | 1,639                         |
| Sport and recreation                |     | 9                        | 8                  | 8                  | -                 | 1                 | 7                 | (6)                | -85%            | 8                             |
| Public safety                       |     | 25                       | 2,641              | 2,640              | -                 | 2,185             | 2,454             | (269)              | -11%            | 2,640                         |
| Housing                             |     | -                        | -                  | -                  | -                 | _                 | -                 | -                  |                 | -                             |
| Health                              |     | -                        | -                  | -                  | -                 | _                 | -                 | -                  |                 | -                             |
| Economic and environmental services |     | 49,318                   | 41,041             | 41,041             | -                 | 2,517             | 41,032            | (38,515)           | -94%            | 41,04 <sup>-</sup>            |
| Planning and development            |     | 2,009                    | 2,095              | 2,095              | -                 | 126               | 2,085             | (1,959)            | -94%            | 2,095                         |
| Road transport                      |     | 47,310                   | 38,946             | 38,946             | -                 | 2,390             | 38,946            | (36,556)           | -94%            | 38,946                        |
| Environmental protection            |     | -                        | -                  | -                  | -                 | _                 | -                 | -                  |                 | -                             |
| Trading services                    |     | 105,404                  | 113,664            | 114,187            | 4,752             | 113,618           | 106,741           | 6,877              | 6%              | 114,18                        |
| Energy sources                      |     | 65,388                   | 73,925             | 74,448             | 3,330             | 71,644            | 68,684            | 2,961              | 4%              | 74,448                        |
| Water management                    |     | -                        | _                  | -                  | -                 | _                 | -                 | -                  |                 | -                             |
| Waste water management              |     | -                        | -                  | _                  | -                 | _                 | -                 | -                  |                 | -                             |
| Waste management                    |     | 40,015                   | 39,738             | 39,738             | 1,421             | 41,974            | 38,058            | 3,916              | 10%             | 39,738                        |
| Other                               | 4   | 2                        | 3                  | 3                  | 0                 | 2                 | 3                 | (1)                | -28%            |                               |
| Total Revenue - Standard            | 2   | 296,128                  | 279,528            | 281,550            | 5,999             | 259,067           | 272,479           | (13,411)           | -5%             | 281,550                       |
| Expenditure - Standard              |     |                          |                    |                    |                   |                   |                   |                    |                 |                               |
| Governance and administration       |     | 92,497                   | 99,642             | 100,438            | 5,486             | 70,386            | 88,914            | (18,527)           | -21%            | 100,438                       |
| Executive and council               |     | 27,873                   | 28,143             | 27,866             | 1,913             | 21,671            | 25,247            | (3,576)            | -14%            | 27,866                        |
| Finance and administration          |     | 63,000                   | 68,586             | 69,586             | 3,384             | 46,835            | 61,704            | (14,869)           | -24%            | 69,586                        |
| Internal audit                      |     | 1,624                    | 2,913              | 2,986              | 189               | 1,881             | 1,962             | (11,000)           | -4%             | 2,986                         |
| Community and public safety         |     | 12,550                   | 16,463             | 16,462             | 920               | 12,158            | 14,481            | (2,323)            | -16%            | 16,462                        |
| Community and social services       |     | 9,851                    | 10,214             | 10,344             | 570               | 7,881             | 9,114             | (1,233)            | -14%            | 10,344                        |
| Sport and recreation                |     | 2,014                    | 2,166              | 2,161              | 92                | 1,516             | 1,925             | (409)              | -21%            | 2,16                          |
| Public safety                       |     | 684                      | 4,083              | 3,956              | 258               | 2,761             | 3,442             | (682)              | -20%            | 3,956                         |
| Housing                             |     | 004                      | -,000              | -                  | 200               | 2,701             | 5,772             | (002)              | -2070           | 0,000                         |
| Health                              |     | _                        |                    |                    | _                 |                   |                   |                    |                 |                               |
| Economic and environmental services |     | 40,449                   | 41,686             |                    | 2,272             | 28,192            | 35,391            | (7,199)            | -20%            | 41,38                         |
| Planning and development            |     | 4 <b>0,449</b><br>15,399 | 18,831             | 18,176             | 1,602             | 12,901            | 15,540            |                    | -20%            | 18,176                        |
| Road transport                      |     | 24,901                   | 22,686             | 23,040             | 670               | 12,901            | 19,700            | (2,639)<br>(4,464) | -17 %           | 23,040                        |
| Environmental protection            |     | 24,901                   | 170                | 23,040             | - 070             | 55                | 19,700            | (4,404)<br>(96)    | -23%<br>-64%    | 23,040                        |
|                                     |     |                          |                    |                    |                   |                   |                   |                    |                 |                               |
| Trading services                    |     | 81,120                   | 92,111             | 93,000             | 6,505             | 68,536            | 83,393            | (14,856)           | -18%            | 93,000                        |
| Energy sources                      |     | 45,422                   | 54,428             | 54,999             | 4,306             | 42,147            | 49,918            | (7,771)            | -16%            | 54,999                        |
| Water management                    |     | -                        | -                  | -                  | -                 | -                 | -                 | - (750)            | 100/            | -                             |
| Waste water management              |     | 3,960                    | 4,407              | 4,539              | 220               | 3,165             | 3,923             | (758)              | -19%            | 4,53                          |
| Waste management                    |     | 31,738                   | 33,276             | 33,463             | 1,979             | 23,225            | 29,552            | (6,327)            | -21%            | 33,463                        |
| Other                               |     | 1,486                    | 1,692              | 1,763              | 90                | 1,166             | 1,548             | (382)              | -25%            | 1,763                         |
| Total Expenditure - Standard        | 3   | 228,102<br>68,026        | 251,594<br>27,934  | 253,049<br>28,501  | 15,273<br>(9,275) | 180,438<br>78,629 | 223,726<br>48,753 | (43,288)<br>29,876 | -19%<br>61%     | 253,049<br>28,50 <sup>2</sup> |