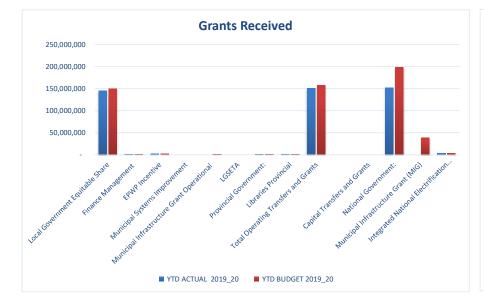

| 77%         | National Government:                          | 176,335,828           | 190,776,018           | 92%         |
| Municipal Infrastructure Grant (MIG)          | -                     | 38,485,000            | 0%          | Municipal Infrastructure Grant (MIG)          | 26,667,498            | 38,485,000            | 69%         |
| Integrated National Electrification Programme | 3,200,000             | 3,723,000             | 86%         | Integrated National Electrification Programme | 2,469,410             | 3,550,000             | 70%         |
| Totals                                        |                       |                       |             | Totals                                        |                       |                       |             |





# 4. EXPENDITURE ON STAFF

This table (SC8) provides the detail for Councillor and employee benefits. For the financial month end for total salaries, allowances and benefits paid:

| The year to date actual amounts to | 87,150,406 |
|------------------------------------|------------|
| Budgeted YTD Amounts to            | 86,758,734 |
| which shows a deviation of         | 0%         |

|                                     | Month Actual | YTD Actual | YTD Budget | Total Budget 2019/20 FY |
|-------------------------------------|--------------|------------|------------|-------------------------|
| Basic Salaries and Wages            | 6,771,522    | 70,988,591 | 67,956,147 | 79,976,582              |
| Pension and UIF Contributions       | 807,546      | 8,773,773  | 8,603,132  | 9,81