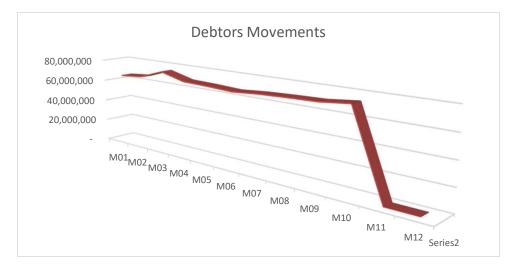

Currently Senqu Local Municipality is meeting the targets set in its SDBIP and should deviations occur it is discussed with Department Heads to take corrective action in a timely manner.

The Progress in implementing the municipalities SDBIP can be seen from the graphs below.

Currently Senqu Local Municipality is meeting the targets set in its SDBIP and should deviations occur it is discussed with Department Heads to take corrective action in a timely manner.

The Progress in implementing the municipalities SDBIP can be seen from the graphs above.