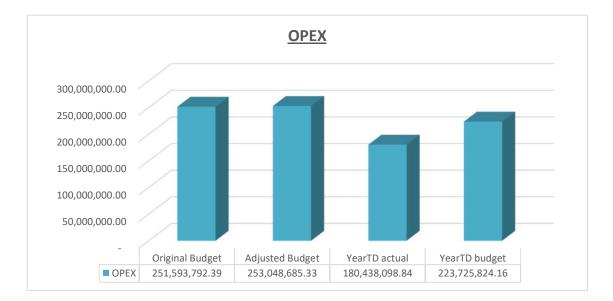

Currently Senqu Local Municipality is meeting the targets set in its SDBIP and should deviations occur it is discussed with Department Heads to take corrective action in a timely manner.

The Progress in implementing the municipalities SDBIP can be seen from the graphs below.

Currently Senqu Local Municipality is meeting the targets set in its SDBIP and should deviations occur it is discussed with Department Heads to take corrective action in a timely manner.

The Progress in implementing the municipalities SDBIP can be seen from the graphs above.

# EC142 Senqu - Table C1 Monthly Budget Statement Summary - M11 May

|                                                                  | 2018/19            |                  |                    |                   | Budget Ye         | ar 2019/20        |                |              |                       |
|------------------------------------------------------------------|--------------------|------------------|--------------------|-------------------|-------------------|-------------------|----------------|--------------|-----------------------|
| Description                                                      | Audited<br>Outcome | Original Budget  | Adjusted<br>Budget | Monthly<br>actual | YearTD actual     | YearTD budget     | YTD variance   | YTD variance | Full Year<br>Forecast |
| R thousands                                                      |                    |                  |                    |                   |                   |                   |                | %            |                       |
| Financial Performance                                            | 40,400             | 0.500            | 0 500              | 544               | 00.400            | 0.464             | 40 705         | 0000/        | 0.500                 |
| Property rates                                                   | 13,439             | 8,536            | 8,536              | 544               | 28,196            | 8,461             | 19,735         | 233%         | 8,536                 |
| Service charges                                                  | 44,537             | 50,558<br>16,500 | 50,558<br>18,000   | 4,264<br>598      | 50,175            | 43,417            | 6,758<br>3,526 | 16%<br>21%   | 50,558<br>18,000      |
| Investment revenue<br>Transfers and subsidies                    | 21,703<br>145,360  | 157,443          | 157,443            | - 590             | 20,322<br>150,630 | 16,796<br>157,443 | (6,813)        | 21%<br>-4%   | 157,443               |
| Other own revenue                                                | 27,831             | 6,730            | 6,729              | 392               | 6,345             | 6,078             | 268            | -4 %         | 6,729                 |
|                                                                  | 252,870            | 239,767          | 241,266            | 5,799             | 255,667           | 232,195           | 200            | 4 %          | 241,266               |
| Total Revenue (excluding capital transfers and<br>contributions) | 202,010            | 200,101          | 241,200            | 0,100             | 200,001           | 202,100           | 20,412         | 10,0         | 241,200               |
| Employee costs                                                   | 86,820             | 88,932           | 90,986             | 7,015             | 76,087            | 80,555            | (4,468)        | -6%          | 90,986                |
| Remuneration of Councillors                                      | 12,244             | 13,522           | 13,522             | 1,416             | 11,643            | 12,309            | (666)          | -5%          | 13,522                |
| Depreciation & asset impairment                                  | 18,865             | 21,058           | 21,058             | -                 | 10,266            | 17,800            | (7,534)        | -42%         | 21,058                |
| Finance charges                                                  | 2,694              | 3,133            | 3,133              | -                 | 1,304             | 2,712             | (1,408)        | -52%         | 3,133                 |
| Materials and bulk purchases                                     | 33,394             | 51,261           | 51,527             | 4,230             | 42,019            | 47,080            | (5,061)        | -11%         | 51,527                |
| Transfers and grants                                             | 550                | 909              | 609                | -                 | -                 | 507               | (507)          | -100%        | 609                   |
| Other expenditure                                                | 77,269             | 72,780           | 72,213             | 2,612             | 39,119            | 62,762            | (23,643)       | -38%         | 72,213                |
| Total Expenditure                                                | 231,835            | 251,594          | 253,049            | 15,273            | 180,438           | 223,726           | (43,288)       | -19%         | 253,049               |
| Surplus/(Deficit)                                                | 21,035             | (11,826)         | (11,782)           | (9,475)           | 75,229            | 8,469             | 66,760         | 788%         | (11,782               |
| Transfers and subsidies - capital (monetary allocations          | 46,991             | 39,761           | 40,284             | 200               | 3,400             | 40,284            | (36,884)       | -92%         | 40,284                |
| Contributions & Contributed assets                               |                    |                  |                    | 200               | 3,400             |                   |                |              |                       |
| Surplus/(Deficit) after capital transfers &<br>contributions     | 68,026             | 27,934           | 28,501             | (9,075)           | 82,029            | 48,753            | 33,276         | 68%          | 28,501                |
| Share of surplus/ (deficit) of associate                         | -                  | -                | -                  | -                 | -                 | _                 | -              |              | -                     |
| Surplus/ (Deficit) for the year                                  | 68,026             | 27,934           | 28,501             | (9,075)           | 82,029            | 48,753            | 33,276         | 68%          | 28,501                |
| Capital expenditure & funds sources                              |                    |                  |                    |                   |                   |                   |                |              |                       |
| Capital expenditure                                              | 57,623             | 85,750           | 72,242             | 45                | 41,166            | 61,513            | (20,347)       | -33%         | 72,242                |
| Capital transfers recognised                                     | 43,886             | 39,761           | 40,284             | 41                | 25,782            | 34,624            | (8,842)        | -26%         | 40,284                |
| Borrowing                                                        | -                  | -                | -                  | -                 | -                 | -                 | -              |              | -                     |
| Internally generated funds                                       | 13,735             | 45,990           | 31,958             | 5                 | 15,384            | 26,889            | (11,505)       | -43%         | 31,958                |
| Total sources of capital funds                                   | 57,621             | 85,750           | 72,242             | 45                | 41,166            | 61,513            | (20,347)       | -33%         | 72,242                |
| Financial position                                               |                    |                  |                    |                   |                   |                   |                |              |                       |
| Total current assets                                             | 332,014            | 256,644          | 310,150            |                   | 413,081           |                   |                |              | 310,150               |
| Total non current assets                                         | 460,226            | 543,986          | 511,410            |                   | 449,960           |                   |                |              | 511,410               |
| Total current liabilities                                        | 44,221             | 36,711           | 43,330             |                   | 77,089            |                   |                |              | 43,330                |
| Total non current liabilities                                    | 31,006             | 35,286           | 32,716             |                   | 31,476            |                   |                |              | 32,716                |
| Community wealth/Equity                                          | 717,013            | 728,633          | 745,514            |                   | 754,476           |                   |                |              | 745,514               |
| Cash flows                                                       |                    |                  |                    |                   |                   |                   |                |              |                       |
| Net cash from (used) operating                                   | 77,232             | 53,897           | 49,397             | (8,782)           | 38,227            | 64,420            | 26,193         | 41%          | 49,397                |
| Net cash from (used) investing                                   | (57,620)           | (85,750)         | (72,242)           | (45)              | (41,166)          | (72,302)          | (31,136)       | 43%          | (72,242               |
| Net cash from (used) financing                                   | (775)              | (773)            | (760)              | -                 | (425)             | (841)             | (416)          | 49%          | (760                  |
| Cash/cash equivalents at the month/year end                      | 18,837             | 232,556          | 289,490            | _                 | (3,364)           | 304,372           | 307,737        | 101%         | (23,605               |
| Debtors & creditors analysis                                     | 0-30 Days          | 31-60 Days       | 61-90 Days         | 91-120 Days       | 121-150 Dys       | 151-180 Dys       | 181 Dys-1 Yr   | Over 1Yr     | Total                 |
| Debtors Age Analysis                                             |                    |                  |                    |                   |                   |                   |                |              |                       |
| Total By Income Source                                           | -                  | (0)              | -                  | 0                 | (0)               | 0                 | 0              | -            | (0                    |
| Creditors Age Analysis                                           |                    |                  |                    |                   |                   |                   |                |              |                       |
| Total Creditors                                                  | 16,326             | -                | -                  | -                 | -                 | -                 | -              | -            | 16,326                |
|                                                                  |                    |                  |                    |                   |                   |                   |                |              |                       |

|                                     |     | 2018/19                  |                    |                    |                   | Budget Year 20    | 19/20             |                    |                 |                               |
|-------------------------------------|-----|--------------------------|--------------------|--------------------|-------------------|-------------------|-------------------|--------------------|-----------------|-------------------------------|
| Description                         | Ref | Audited<br>Outcome       | Original<br>Budget | Adjusted<br>Budget | Monthly actual    | YearTD actual     | YearTD<br>budget  | YTD<br>variance    | YTD<br>variance | Full Year<br>Forecast         |
| R thousands                         | 1   |                          |                    |                    |                   |                   |                   |                    | %               |                               |
| Revenue - Standard                  |     |                          |                    |                    |                   |                   |                   |                    |                 |                               |
| Governance and administration       |     | 139,775                  | 120,531            | 122,031            | 1,246             | 139,188           | 120,621           | 18,567             | 15%             | 122,03 <sup>,</sup>           |
| Executive and council               |     | 7,032                    | 7,254              | 7,254              | -                 | 7,254             | 7,254             | -                  |                 | 7,254                         |
| Finance and administration          |     | 132,744                  | 113,277            | 114,777            | 1,246             | 131,934           | 113,367           | 18,567             | 16%             | 114,77                        |
| Internal audit                      |     | -                        | -                  | -                  | -                 | -                 | -                 | -                  |                 | -                             |
| Community and public safety         |     | 1,628                    | 4,289              | 4,288              | 1                 | 3,742             | 4,082             | (340)              | -8%             | 4,288                         |
| Community and social services       |     | 1,594                    | 1,639              | 1,639              | 1                 | 1,556             | 1,621             | (65)               | -4%             | 1,639                         |
| Sport and recreation                |     | 9                        | 8                  | 8                  | -                 | 1                 | 7                 | (6)                | -85%            | 8                             |
| Public safety                       |     | 25                       | 2,641              | 2,640              | -                 | 2,185             | 2,454             | (269)              | -11%            | 2,640                         |
| Housing                             |     | -                        | -                  | -                  | -                 | _                 | -                 | -                  |                 | -                             |
| Health                              |     | -                        | -                  | -                  | -                 | _                 | -                 | -                  |                 | -                             |
| Economic and environmental services |     | 49,318                   | 41,041             | 41,041             | -                 | 2,517             | 41,032            | (38,515)           | -94%            | 41,04 <sup>-</sup>            |
| Planning and development            |     | 2,009                    | 2,095              | 2,095              | -                 | 126               | 2,085             | (1,959)            | -94%            | 2,095                         |
| Road transport                      |     | 47,310                   | 38,946             | 38,946             | -                 | 2,390             | 38,946            | (36,556)           | -94%            | 38,946                        |
| Environmental protection            |     | -                        | -                  | -                  | -                 | _                 | -                 | -                  |                 | -                             |
| Trading services                    |     | 105,404                  | 113,664            | 114,187            | 4,752             | 113,618           | 106,741           | 6,877              | 6%              | 114,18                        |
| Energy sources                      |     | 65,388                   | 73,925             | 74,448             | 3,330             | 71,644            | 68,684            | 2,961              | 4%              | 74,448                        |
| Water management                    |     | -                        | _                  | -                  | -                 | _                 | -                 | -                  |                 | -                             |
| Waste water management              |     | -                        | -                  | _                  | -                 | _                 | -                 | -                  |                 | -                             |
| Waste management                    |     | 40,015                   | 39,738             | 39,738             | 1,421             | 41,974            | 38,058            | 3,916              | 10%             | 39,738                        |
| Other                               | 4   | 2                        | 3                  | 3                  | 0                 | 2                 | 3                 | (1)                | -28%            |                               |
| Total Revenue - Standard            | 2   | 296,128                  | 279,528            | 281,550            | 5,999             | 259,067           | 272,479           | (13,411)           | -5%             | 281,550                       |
| Expenditure - Standard              |     |                          |                    |                    |                   |                   |                   |                    |                 |                               |
| Governance and administration       |     | 92,497                   | 99,642             | 100,438            | 5,486             | 70,386            | 88,914            | (18,527)           | -21%            | 100,438                       |
| Executive and council               |     | 27,873                   | 28,143             | 27,866             | 1,913             | 21,671            | 25,247            | (3,576)            | -14%            | 27,866                        |
| Finance and administration          |     | 63,000                   | 68,586             | 69,586             | 3,384             | 46,835            | 61,704            | (14,869)           | -24%            | 69,586                        |
| Internal audit                      |     | 1,624                    | 2,913              | 2,986              | 189               | 1,881             | 1,962             | (11,000)           | -4%             | 2,986                         |
| Community and public safety         |     | 12,550                   | 16,463             | 16,462             | 920               | 12,158            | 14,481            | (2,323)            | -16%            | 16,462                        |
| Community and social services       |     | 9,851                    | 10,214             | 10,344             | 570               | 7,881             | 9,114             | (1,233)            | -14%            | 10,344                        |
| Sport and recreation                |     | 2,014                    | 2,166              | 2,161              | 92                | 1,516             | 1,925             | (409)              | -21%            | 2,16                          |
| Public safety                       |     | 684                      | 4,083              | 3,956              | 258               | 2,761             | 3,442             | (682)              | -20%            | 3,956                         |
| Housing                             |     | 004                      | -,000              | -                  | 200               | 2,701             | 5,772             | (002)              | -2070           | 0,000                         |
| Health                              |     | _                        |                    |                    | _                 |                   |                   |                    |                 |                               |
| Economic and environmental services |     | 40,449                   | 41,686             |                    | 2,272             | 28,192            | 35,391            | (7,199)            | -20%            | 41,38                         |
| Planning and development            |     | 4 <b>0,449</b><br>15,399 | 18,831             | 18,176             | 1,602             | 12,901            | 15,540            |                    | -20%            | 18,176                        |
| Road transport                      |     | 24,901                   | 22,686             | 23,040             | 670               | 12,901            | 19,700            | (2,639)<br>(4,464) | -17 %           | 23,040                        |
| Environmental protection            |     | 24,901                   | 170                | 23,040             | - 070             | 55                | 19,700            | (4,404)<br>(96)    | -23%<br>-64%    | 23,040                        |
|                                     |     |                          |                    |                    |                   |                   |                   |                    |                 |                               |
| Trading services                    |     | 81,120                   | 92,111             | 93,000             | 6,505             | 68,536            | 83,393            | (14,856)           | -18%            | 93,000                        |
| Energy sources                      |     | 45,422                   | 54,428             | 54,999             | 4,306             | 42,147            | 49,918            | (7,771)            | -16%            | 54,999                        |
| Water management                    |     | -                        | -                  | -                  | -                 | -                 | -                 | - (750)            | 100/            | -                             |
| Waste water management              |     | 3,960                    | 4,407              | 4,539              | 220               | 3,165             | 3,923             | (758)              | -19%            | 4,53                          |
| Waste management                    |     | 31,738                   | 33,276             | 33,463             | 1,979             | 23,225            | 29,552            | (6,327)            | -21%            | 33,463                        |
| Other                               |     | 1,486                    | 1,692              | 1,763              | 90                | 1,166             | 1,548             | (382)              | -25%            | 1,763                         |
| Total Expenditure - Standard        | 3   | 228,102<br>68,026        | 251,594<br>27,934  | 253,049<br>28,501  | 15,273<br>(9,275) | 180,438<br>78,629 | 223,726<br>48,753 | (43,288)<br>29,876 | -19%<br>61%     | 253,049<br>28,50 <sup>2</sup> |