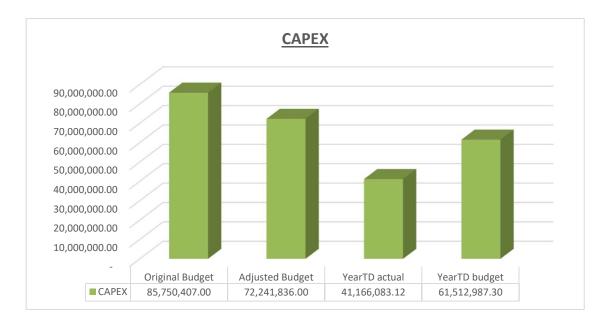

Currently Senqu Local Municipality is meeting the targets set in its SDBIP and should deviations occur it is discussed with Department Heads to take corrective action in a timely manner.

The Progress in implementing the municipalities SDBIP can be seen from the graphs below.

Currently Senqu Local Municipality is meeting the targets set in its SDBIP and should deviations occur it is discussed with Department Heads to take corrective action in a timely manner.

The Progress in implementing the municipalities SDBIP can be seen from the graphs above.

# EC142 Senqu - Table C1 Monthly Budget Statement Summary - M11 May

|                                                                  | 2018/19            |                  |                    |                   | Budget Ye         | ar 2019/20        |                |              |                       |
|------------------------------------------------------------------|--------------------|------------------|--------------------|-------------------|-------------------|-------------------|----------------|--------------|-----------------------|
| Description                                                      | Audited<br>Outcome | Original Budget  | Adjusted<br>Budget | Monthly<br>actual | YearTD actual     | YearTD budget     | YTD variance   | YTD variance | Full Year<br>Forecast |
| R thousands                                                      |                    |                  |                    |                   |                   |                   |                | %            |                       |
| Financial Performance                                            | 40,400             | 0.500            | 0 500              | 544               | 00.400            | 0.464             | 40 705         | 0000/        | 0.500                 |
| Property rates                                                   | 13,439             | 8,536            | 8,536              | 544               | 28,196            | 8,461             | 19,735         | 233%         | 8,536                 |
| Service charges                                                  | 44,537             | 50,558<br>16,500 | 50,558<br>18,000   | 4,264<br>598      | 50,175            | 43,417            | 6,758<br>3,526 | 16%<br>21%   | 50,558<br>18,000      |
| Investment revenue<br>Transfers and subsidies                    | 21,703<br>145,360  | 157,443          | 157,443            | - 590             | 20,322<br>150,630 | 16,796<br>157,443 | (6,813)        | 21%<br>-4%   | 157,443               |
| Other own revenue                                                | 27,831             | 6,730            | 6,729              | 392               | 6,345             | 6,078             | 268            | -4 %         | 6,729                 |
|                                                                  | 252,870            | 239,767          | 241,266            | 5,799             | 255,667           | 232,195           | 200            | 4 %          | 241,266               |
| Total Revenue (excluding capital transfers and<br>contributions) | 202,010            | 200,101          | 241,200            | 0,100             | 200,001           | 202,100           | 20,412         | 10,0         | 241,200               |
| Employee costs                                                   | 86,820             | 88,932           | 90,986             | 7,015             | 76,087            | 80,555            | (4,468)        | -6%          | 90,986                |
| Remuneration of Councillors                                      | 12,244             | 13,522           | 13,522             | 1,416             | 11,643            | 12,309            | (666)          | -5%          | 13,522                |
| Depreciation & asset impairment                                  | 18,865             | 21,058           | 21,058             | -                 | 10,266            | 17,800            | (7,534)        | -42%         | 21,058                |
| Finance charges                                                  | 2,694              | 3,133            | 3,133              | -                 | 1,304             | 2,712             | (1,408)        | -52%         | 3,133                 |
| Materials and bulk purchases                                     | 33,394             | 51,261           | 51,527             | 4,230             | 42,019            | 47,080            | (5,061)        | -11%         | 51,527                |
| Transfers and grants                                             | 550                | 909              | 609                | -                 | -                 | 507               | (507)          | -100%        | 609                   |
| Other expenditure                                                | 77,269             | 72,780           | 72,213             | 2,612             | 39,119            | 62,762            | (23,643)       | -38%         | 72,213                |
| Total Expenditure                                                | 231,835            | 251,594          | 253,049            | 15,273            | 180,438           | 223,726           | (43,288)       | -19%         | 253,049               |
| Surplus/(Deficit)                                                | 21,035             | (11,826)         | (11,782)           | (9,475)           | 75,229            | 8,469             | 66,760         | 788%         | (11,782               |
| Transfers and subsidies - capital (monetary allocations          | 46,991             | 39,761           | 40,284             | 200               | 3,400             | 40,284            | (36,884)       | -92%         | 40,284                |
| Contributions & Contributed assets                               |                    |                  |                    | 200               | 3,400             |                   |                |              |                       |
| Surplus/(Deficit) after capital transfers &<br>contributions     | 68,026             | 27,934           | 28,501             | (9,075)           | 82,029            | 48,753            | 33,276         | 68%          | 28,501                |
| Share of surplus/ (deficit) of associate                         | -                  | -                | -                  | -                 | -                 | _                 | -              |              | -                     |
| Surplus/ (Deficit) for the year                                  | 68,026             | 27,934           | 28,501             | (9,075)           | 82,029            | 48,753            | 33,276         | 68%          | 28,501                |
| Capital expenditure & funds sources                              |                    |                  |                    |                   |                   |                   |                |              |                       |
| Capital expenditure                                              | 57,623             | 85,750           | 72,242             | 45                | 41,166            | 61,513            | (20,347)       | -33%         | 72,242                |
| Capital transfers recognised                                     | 43,886             | 39,761           | 40,284             | 41                | 25,782            | 34,624            | (8,842)        | -26%         | 40,284                |
| Borrowing                                                        | -                  | -                | -                  | -                 | -                 | -                 | -              |              | -                     |
| Internally generated funds                                       | 13,735             | 45,990           | 31,958             | 5                 | 15,384            | 26,889            | (11,505)       | -43%         | 31,958                |
| Total sources of capital funds                                   | 57,621             | 85,750           | 72,242             | 45                | 41,166            | 61,513            | (20,347)       | -33%         | 72,242                |
| Financial position                                               |                    |                  |                    |                   |                   |                   |                |              |                       |
| Total current assets                                             | 332,014            | 256,644          | 310,150            |                   | 413,081           |                   |                |              | 310,150               |
| Total non current assets                                         | 460,226            | 543,986          | 511,410            |                   | 449,960           |                   |                |              | 511,410               |
| Total current liabilities                                        | 44,221             | 36,711           | 43,330             |                   | 77,089            |                   |                |              | 43,330                |
| Total non current liabilities                                    | 31,006             | 35,286           | 32,716             |                   | 31,476            |                   |                |              | 32,716                |
| Community wealth/Equity                                          | 717,013            | 728,633          | 745,514            |                   | 754,476           |                   |                |              | 745,514               |
| Cash flows                                                       |                    |                  |                    |                   |                   |                   |                |              |                       |
| Net cash from (used) operating                                   | 77,232             | 53,897           | 49,397             | (8,782)           | 38,227            | 64,420            | 26,193         | 41%          | 49,397                |
| Net cash from (used) investing                                   | (57,620)           | (85,750)         | (72,242)           | (45)              | (41,166)          | (72,302)          | (31,136)       | 43%          | (72,242               |
| Net cash from (used) financing                                   | (775)              | (773)            | (760)              | -                 | (425)             | (841)             | (416)          | 49%          | (760                  |
| Cash/cash equivalents at the month/year end                      | 18,837             | 232,556          | 289,490            | _                 | (3,364)           | 304,372           | 307,737        | 101%         | (23,605               |
| Debtors & creditors analysis                                     | 0-30 Days          | 31-60 Days       | 61-90 Days         | 91-120 Days       | 121-150 Dys       | 151-180 Dys       | 181 Dys-1 Yr   | Over 1Yr     | Total                 |
| Debtors Age Analysis                                             |                    |                  |                    |                   |                   |                   |                |              |                       |
| Total By Income Source                                           | -                  | (0)              | -                  | 0                 | (0)               | 0                 | 0              | -            | (0                    |
| Creditors Age Analysis                                           |                    |                  |                    |                   |                   |                   |                |              |                       |
| Total Creditors                                                  | 16,326             | -                | -                  | -                 | -                 | -                 | -              | -            | 16,326                |
|                                                                  |                    |                  |                    |                   |                   |                   |                |              |                       |