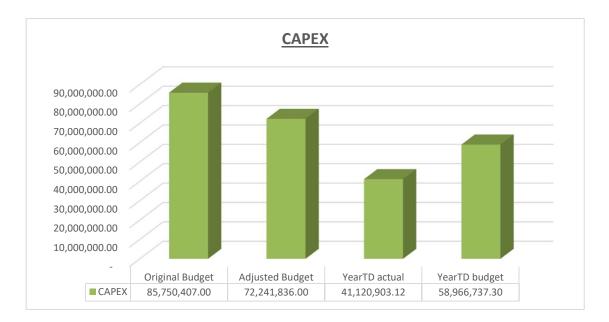

Currently Senqu Local Municipality is meeting the targets set in its SDBIP and should deviations occur it is discussed with Department Heads to take corrective action in a timely manner.

The Progress in implementing the municipalities SDBIP can be seen from the graphs below.

Currently Senqu Local Municipality is meeting the targets set in its SDBIP and should deviations occur it is discussed with Department Heads to take corrective action in a timely manner.

The Progress in implementing the municipalities SDBIP can be seen from the graphs above.

### EC142 Senqu - Table C1 Monthly Budget Statement Summary - M10 April

|                                                                  | 2018/19            |                 | •                  |                | Budget Ye     | ar 2019/20    |              |              |                       |
|------------------------------------------------------------------|--------------------|-----------------|--------------------|----------------|---------------|---------------|--------------|--------------|-----------------------|
| Description                                                      | Audited<br>Outcome | Original Budget | Adjusted<br>Budget | Monthly actual | YearTD actual | YearTD budget | YTD variance | YTD variance | Full Year<br>Forecast |
| R thousands                                                      |                    |                 |                    |                |               |               |              | %            |                       |
| Financial Performance                                            |                    |                 |                    |                |               |               |              |              |                       |
| Property rates                                                   | 13,439             | 8,536           | 8,536              | 350            | 27,652        | 8,387         | 19,265       | 230%         | 8,536                 |
| Service charges                                                  | 44,537             | 50,558          | 50,558             | 4,473          | 45,911        | 36,275        | 9,636        | 27%          | 50,558                |
| Investment revenue                                               | 21,703             | 16,500          | 18,000             | 2,916          | 19,723        | 15,592        | 4,131        | 26%          | 18,000                |
| Transfers and subsidies                                          | 145,360            | 157,443         | 157,443            | -              | 150,630       | 157,443       | (6,813)      | -4%          | 157,443               |
| Other own revenue                                                | 27,831             | 6,730           | 6,729              | 342            | 5,953         | 5,426         | 527          | 10%          | 6,729                 |
| Total Revenue (excluding capital transfers and<br>contributions) | 252,870            | 239,767         | 241,266            | 8,081          | 249,869       | 223,123       | 26,745       | 12%          | 241,266               |
| Employee costs                                                   | 86,820             | 88,932          | 90,986             | 6,925          | 69,072        | 72,475        | (3,403)      | -5%          | 90,986                |
| Remuneration of Councillors                                      | 12,244             | 13,522          | 13,522             | 1,022          | 10,227        | 11,096        | (869)        | -8%          | 13,522                |
| Depreciation & asset impairment                                  | 18,865             | 21,058          | 21,058             | -              | 10,266        | 14,601        | (4,335)      | -30%         | 21,058                |
| Finance charges                                                  | 2,694              | 3,133           | 3,133              | -              | 1,304         | 2,291         | (987)        | -43%         | 3,133                 |
| Materials and bulk purchases                                     | 33,394             | 51,261          | 51,527             | 1,885          | 37,789        | 42,631        | (4,842)      | -11%         | 51,527                |
| Transfers and grants                                             | 550                | 909             | 609                | -              | -             | 406           | (406)        | -100%        | 609                   |
| Other expenditure                                                | 77,269             | 72,780          | 72,213             | 2,165          | 36,506        | 54,999        | (18,492)     | -34%         | 72,213                |
| Total Expenditure                                                | 231,835            | 251,594         | 253,049            | 11,997         | 165,165       | 198,499       | (33,334)     | -17%         | 253,049               |
| Surplus/(Deficit)                                                | 21,035             | (11,826)        | (11,782)           | (3,916)        | 84,704        | 24,624        | 60,080       | 244%         | (11,782               |
| Transfers and subsidies - capital (monetary allocations          | 46,991             | 39,761          | 40,284             | -              | 3,200         | 40,284        | (37,084)     | -92%         | 40,284                |
| Contributions & Contributed assets                               |                    |                 |                    | _              | 3,200         |               | ,            |              |                       |
| Surplus/(Deficit) after capital transfers &<br>contributions     | 68,026             | 27,934          | 28,501             | (3,916)        | 91,104        | 64,908        | 26,196       | 40%          | 28,501                |
| Share of surplus/ (deficit) of associate                         | _                  | _               | _                  | _              | _             | _             | _            |              | _                     |
| Surplus/ (Deficit) for the year                                  | 68,026             | 27,934          | 28,501             | (3,916)        | 91,104        | 64,908        | 26,196       | 40%          | 28,501                |
| Capital expenditure & funds sources                              |                    |                 |                    |                |               |               |              |              |                       |
| Capital expenditure                                              | 57,623             | 85,750          | 72,242             | 2,062          | 41,121        | 58,967        | (17,846)     |              | 72,242                |
| Capital transfers recognised                                     | 43,886             | 39,761          | 40,284             | 1,957          | 25,741        | 33,874        | (8,133)      | -24%         | 40,284                |
| Borrowing                                                        | -                  | -               | -                  | -              | -             | -             | -            |              | -                     |
| Internally generated funds                                       | 13,735             | 45,990          | 31,958             | 105            | 15,380        | 25,093        | (9,713)      |              | 31,958                |
| Total sources of capital funds                                   | 57,621             | 85,750          | 72,242             | 2,062          | 41,121        | 58,967        | (17,846)     | -30%         | 72,242                |
| Financial position<br>Total current assets                       | 332,014            | 256,644         | 310,150            |                | 420,486       |               |              |              | 310,150               |
| Total non current assets                                         | 460,226            | 543,986         | 511,410            |                | 449,960       |               |              |              | 511,410               |
| Total current liabilities                                        | 44,221             | 36,711          | 43,330             |                | 75,154        |               |              |              | 43,330                |
| Total non current liabilities                                    | 31,006             | 35,286          | 32,716             |                | 31,497        |               |              |              | 32,716                |
| Community wealth/Equity                                          | 717,013            | 728,633         | 745,514            |                | 763,796       |               |              |              | 745,514               |
| Cash flows                                                       |                    |                 |                    |                |               |               |              |              |                       |
| Net cash from (used) operating                                   | 77,232             | 53,897          | 49,397             | (10,977)       | 47,010        | 75,632        | 28,623       | 38%          | 49,397                |
| Net cash from (used) investing                                   | (57,620)           | (85,750)        | (72,242)           | (2,062)        | (41,121)      | (65,617)      | (24,496)     | 37%          | (72,242               |
| Net cash from (used) financing                                   | (775)              | (773)           | (760)              | -              | (425)         | (841)         | (416)        | 49%          | (760                  |
| Cash/cash equivalents at the month/year end                      | 18,837             | 232,556         | 289,490            | _              | 5,463         | 322,269       | 316,806      | 98%          | (23,605               |
| Debtors & creditors analysis                                     | 0-30 Days          | 31-60 Days      | 61-90 Days         | 91-120 Days    | 121-150 Dys   | 151-180 Dys   | 181 Dys-1 Yr | Over 1Yr     | Total                 |
| Debtors Age Analysis                                             |                    |                 |                    |                |               |               |              |              |                       |
| Total By Income Source                                           | 5,151              | 3,108           | 2,466              | 2,049          | 1,960         | 14,641        | 20,498       | 23,426       | 73,299                |
| Creditors Age Analysis                                           |                    |                 |                    |                |               |               |              |              |                       |
| Total Creditors                                                  | 15,629             | -               | -                  | _              | -             | -             | -            | -            | 15,629                |