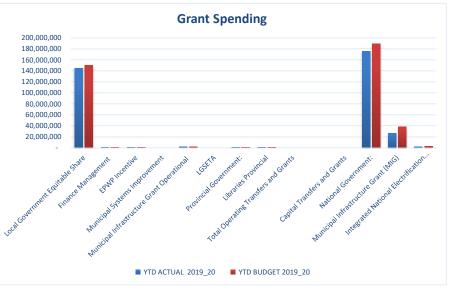

Currently Senqu Local Municipality is meeting the targets set in its SDBIP and should deviations occur it is discussed with Department Heads to take corrective action in a timely manner.

The Progress in implementing the municipalities SDBIP can be seen from the graphs below.

Currently Senqu Local Municipality is meeting the targets set in its SDBIP and should deviations occur it is discussed with Department Heads to take corrective action in a timely manner.

The Progress in implementing the municipalities SDBIP can be seen from the graphs above.