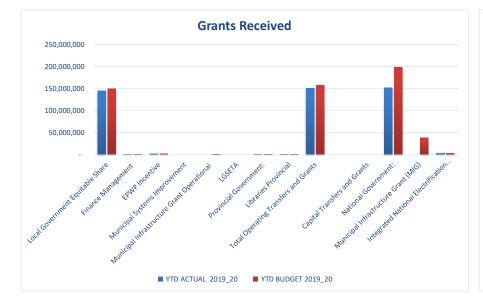

Currently Senqu Local Municipality is meeting the targets set in its SDBIP and should deviations occur it is discussed with Department Heads to take corrective action in a timely manner.

The Progress in implementing the municipalities SDBIP can be seen from the graphs below.

Currently Senqu Local Municipality is meeting the targets set in its SDBIP and should deviations occur it is discussed with Department Heads to take corrective action in a timely manner.

The Progress in implementing the municipalities SDBIP can be seen from the graphs above.