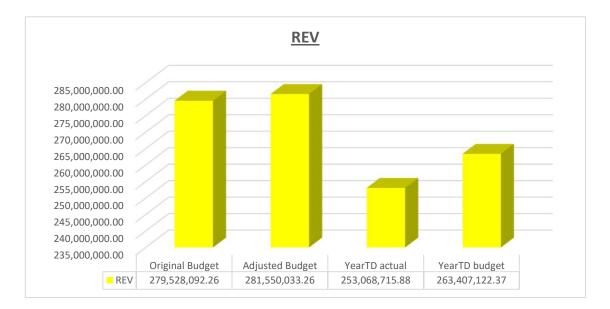

Currently Senqu Local Municipality is meeting the targets set in its SDBIP and should deviations occur it is discussed with Department Heads to take corrective action in a timely manner.

The Progress in implementing the municipalities SDBIP can be seen from the graphs below.

Currently Senqu Local Municipality is meeting the targets set in its SDBIP and should deviations occur it is discussed with Department Heads to take corrective action in a timely manner.

The Progress in implementing the municipalities SDBIP can be seen from the graphs above.

### EC142 Senqu - Table C1 Monthly Budget Statement Summary - M10 April

|                                                                  | 2018/19            |                 | •                  |                | Budget Ye     | ar 2019/20    |              |              |                       |
|------------------------------------------------------------------|--------------------|-----------------|--------------------|----------------|---------------|---------------|--------------|--------------|-----------------------|
| Description                                                      | Audited<br>Outcome | Original Budget | Adjusted<br>Budget | Monthly actual | YearTD actual | YearTD budget | YTD variance | YTD variance | Full Year<br>Forecast |
| R thousands                                                      |                    |                 |                    |                |               |               |              | %            |                       |
| Financial Performance                                            |                    |                 |                    |                |               |               |              |              |                       |
| Property rates                                                   | 13,439             | 8,536           | 8,536              | 350            | 27,652        | 8,387         | 19,265       | 230%         | 8,536                 |
| Service charges                                                  | 44,537             | 50,558          | 50,558             | 4,473          | 45,911        | 36,275        | 9,636        | 27%          | 50,558                |
| Investment revenue                                               | 21,703             | 16,500          | 18,000             | 2,916          | 19,723        | 15,592        | 4,131        | 26%          | 18,000                |
| Transfers and subsidies                                          | 145,360            | 157,443         | 157,443            | -              | 150,630       | 157,443       | (6,813)      | -4%          | 157,443               |
| Other own revenue                                                | 27,831             | 6,730           | 6,729              | 342            | 5,953         | 5,426         | 527          | 10%          | 6,729                 |
| Total Revenue (excluding capital transfers and<br>contributions) | 252,870            | 239,767         | 241,266            | 8,081          | 249,869       | 223,123       | 26,745       | 12%          | 241,266               |
| Employee costs                                                   | 86,820             | 88,932          | 90,986             | 6,925          | 69,072        | 72,475        | (3,403)      | -5%          | 90,986                |
| Remuneration of Councillors                                      | 12,244             | 13,522          | 13,522             | 1,022          | 10,227        | 11,096        | (869)        | -8%          | 13,522                |
| Depreciation & asset impairment                                  | 18,865             | 21,058          | 21,058             | -              | 10,266        | 14,601        | (4,335)      | -30%         | 21,058                |
| Finance charges                                                  | 2,694              | 3,133           | 3,133              | -              | 1,304         | 2,291         | (987)        | -43%         | 3,133                 |
| Materials and bulk purchases                                     | 33,394             | 51,261          | 51,527             | 1,885          | 37,789        | 42,631        | (4,842)      | -11%         | 51,527                |
| Transfers and grants                                             | 550                | 909             | 609                | -              | -             | 406           | (406)        | -100%        | 609                   |
| Other expenditure                                                | 77,269             | 72,780          | 72,213             | 2,165          | 36,506        | 54,999        | (18,492)     | -34%         | 72,213                |
| Total Expenditure                                                | 231,835            | 251,594         | 253,049            | 11,997         | 165,165       | 198,499       | (33,334)     | -17%         | 253,049               |
| Surplus/(Deficit)                                                | 21,035             | (11,826)        | (11,782)           | (3,916)        | 84,704        | 24,624        | 60,080       | 244%         | (11,782               |
| Transfers and subsidies - capital (monetary allocations          | 46,991             | 39,761          | 40,284             | -              | 3,200         | 40,284        | (37,084)     | -92%         | 40,284                |
| Contributions & Contributed assets                               |                    |                 |                    | _              | 3,200         |               | ,            |              |                       |
| Surplus/(Deficit) after capital transfers &<br>contributions     | 68,026             | 27,934          | 28,501             | (3,916)        | 91,104        | 64,908        | 26,196       | 40%          | 28,501                |
| Share of surplus/ (deficit) of associate                         | _                  | _               | _                  | _              | _             | _             | _            |              | _                     |
| Surplus/ (Deficit) for the year                                  | 68,026             | 27,934          | 28,501             | (3,916)        | 91,104        | 64,908        | 26,196       | 40%          | 28,501                |
| Capital expenditure & funds sources                              |                    |                 |                    |                |               |               |              |              |                       |
| Capital expenditure                                              | 57,623             | 85,750          | 72,242             | 2,062          | 41,121        | 58,967        | (17,846)     |              | 72,242                |
| Capital transfers recognised                                     | 43,886             | 39,761          | 40,284             | 1,957          | 25,741        | 33,874        | (8,133)      | -24%         | 40,284                |
| Borrowing                                                        | -                  | -               | -                  | -              | -             | -             | -            |              | -                     |
| Internally generated funds                                       | 13,735             | 45,990          | 31,958             | 105            | 15,380        | 25,093        | (9,713)      |              | 31,958                |
| Total sources of capital funds                                   | 57,621             | 85,750          | 72,242             | 2,062          | 41,121        | 58,967        | (17,846)     | -30%         | 72,242                |
| Financial position<br>Total current assets                       | 332,014            | 256,644         | 310,150            |                | 420,486       |               |              |              | 310,150               |
| Total non current assets                                         | 460,226            | 543,986         | 511,410            |                | 449,960       |               |              |              | 511,410               |
| Total current liabilities                                        | 44,221             | 36,711          | 43,330             |                | 75,154        |               |              |              | 43,330                |
| Total non current liabilities                                    | 31,006             | 35,286          | 32,716             |                | 31,497        |               |              |              | 32,716                |
| Community wealth/Equity                                          | 717,013            | 728,633         | 745,514            |                | 763,796       |               |              |              | 745,514               |
| Cash flows                                                       |                    |                 |                    |                |               |               |              |              |                       |
| Net cash from (used) operating                                   | 77,232             | 53,897          | 49,397             | (10,977)       | 47,010        | 75,632        | 28,623       | 38%          | 49,397                |
| Net cash from (used) investing                                   | (57,620)           | (85,750)        | (72,242)           | (2,062)        | (41,121)      | (65,617)      | (24,496)     | 37%          | (72,242               |
| Net cash from (used) financing                                   | (775)              | (773)           | (760)              | -              | (425)         | (841)         | (416)        | 49%          | (760                  |
| Cash/cash equivalents at the month/year end                      | 18,837             | 232,556         | 289,490            | _              | 5,463         | 322,269       | 316,806      | 98%          | (23,605               |
| Debtors & creditors analysis                                     | 0-30 Days          | 31-60 Days      | 61-90 Days         | 91-120 Days    | 121-150 Dys   | 151-180 Dys   | 181 Dys-1 Yr | Over 1Yr     | Total                 |
| Debtors Age Analysis                                             |                    |                 |                    |                |               |               |              |              |                       |
| Total By Income Source                                           | 5,151              | 3,108           | 2,466              | 2,049          | 1,960         | 14,641        | 20,498       | 23,426       | 73,299                |
| Creditors Age Analysis                                           |                    |                 |                    |                |               |               |              |              |                       |
| Total Creditors                                                  | 15,629             | -               | -                  | _              | -             | -             | -            | -            | 15,629                |