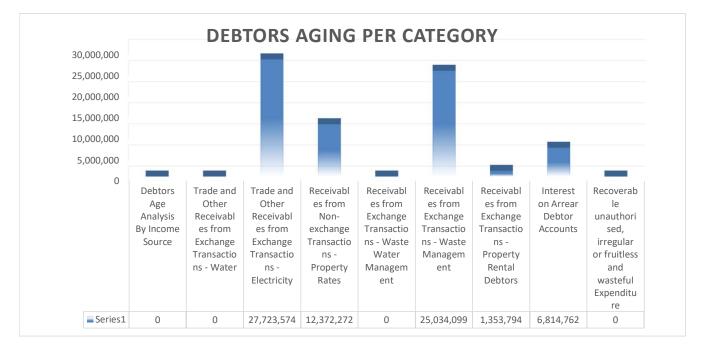

Currently Senqu Local Municipality is meeting the targets set in its SDBIP and should deviations occur it is discussed with Department Heads to take corrective action in a timely manner.

The Progress in implementing the municipalities SDBIP can be seen from the graphs below.

Currently Senqu Local Municipality is meeting the targets set in its SDBIP and should deviations occur it is discussed with Department Heads to take corrective action in a timely manner.

The Progress in implementing the municipalities SDBIP can be seen from the graphs above.