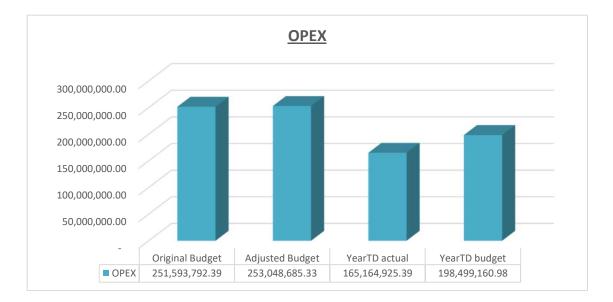

Currently Senqu Local Municipality is meeting the targets set in its SDBIP and should deviations occur it is discussed with Department Heads to take corrective action in a timely manner.

The Progress in implementing the municipalities SDBIP can be seen from the graphs below.

Currently Senqu Local Municipality is meeting the targets set in its SDBIP and should deviations occur it is discussed with Department Heads to take corrective action in a timely manner.

The Progress in implementing the municipalities SDBIP can be seen from the graphs above.

### EC142 Senqu - Table C1 Monthly Budget Statement Summary - M10 April

|                                                                  | 2018/19            |                 | •                  |                | Budget Ye     | ar 2019/20    |              |              |                       |
|------------------------------------------------------------------|--------------------|-----------------|--------------------|----------------|---------------|---------------|--------------|--------------|-----------------------|
| Description                                                      | Audited<br>Outcome | Original Budget | Adjusted<br>Budget | Monthly actual | YearTD actual | YearTD budget | YTD variance | YTD variance | Full Year<br>Forecast |
| R thousands                                                      |                    |                 |                    |                |               |               |              | %            |                       |
| Financial Performance                                            |                    |                 |                    |                |               |               |              |              |                       |
| Property rates                                                   | 13,439             | 8,536           | 8,536              | 350            | 27,652        | 8,387         | 19,265       | 230%         | 8,536                 |
| Service charges                                                  | 44,537             | 50,558          | 50,558             | 4,473          | 45,911        | 36,275        | 9,636        | 27%          | 50,558                |
| Investment revenue                                               | 21,703             | 16,500          | 18,000             | 2,916          | 19,723        | 15,592        | 4,131        | 26%          | 18,000                |
| Transfers and subsidies                                          | 145,360            | 157,443         | 157,443            | -              | 150,630       | 157,443       | (6,813)      | -4%          | 157,443               |
| Other own revenue                                                | 27,831             | 6,730           | 6,729              | 342            | 5,953         | 5,426         | 527          | 10%          | 6,729                 |
| Total Revenue (excluding capital transfers and<br>contributions) | 252,870            | 239,767         | 241,266            | 8,081          | 249,869       | 223,123       | 26,745       | 12%          | 241,266               |
| Employee costs                                                   | 86,820             | 88,932          | 90,986             | 6,925          | 69,072        | 72,475        | (3,403)      | -5%          | 90,986                |
| Remuneration of Councillors                                      | 12,244             | 13,522          | 13,522             | 1,022          | 10,227        | 11,096        | (869)        | -8%          | 13,522                |
| Depreciation & asset impairment                                  | 18,865             | 21,058          | 21,058             | -              | 10,266        | 14,601        | (4,335)      | -30%         | 21,058                |
| Finance charges                                                  | 2,694              | 3,133           | 3,133              | -              | 1,304         | 2,291         | (987)        | -43%         | 3,133                 |
| Materials and bulk purchases                                     | 33,394             | 51,261          | 51,527             | 1,885          | 37,789        | 42,631        | (4,842)      | -11%         | 51,527                |
| Transfers and grants                                             | 550                | 909             | 609                | -              | -             | 406           | (406)        | -100%        | 609                   |
| Other expenditure                                                | 77,269             | 72,780          | 72,213             | 2,165          | 36,506        | 54,999        | (18,492)     | -34%         | 72,213                |
| Total Expenditure                                                | 231,835            | 251,594         | 253,049            | 11,997         | 165,165       | 198,499       | (33,334)     | -17%         | 253,049               |
| Surplus/(Deficit)                                                | 21,035             | (11,826)        | (11,782)           | (3,916)        | 84,704        | 24,624        | 60,080       | 244%         | (11,782               |
| Transfers and subsidies - capital (monetary allocations          | 46,991             | 39,761          | 40,284             | -              | 3,200         | 40,284        | (37,084)     | -92%         | 40,284                |
| Contributions & Contributed assets                               |                    |                 |                    | _              | 3,200         |               | ,            |              |                       |
| Surplus/(Deficit) after capital transfers &<br>contributions     | 68,026             | 27,934          | 28,501             | (3,916)        | 91,104        | 64,908        | 26,196       | 40%          | 28,501                |
| Share of surplus/ (deficit) of associate                         | _                  | _               | _                  | _              | _             | _             | _            |              | _                     |
| Surplus/ (Deficit) for the year                                  | 68,026             | 27,934          | 28,501             | (3,916)        | 91,104        | 64,908        | 26,196       | 40%          | 28,501                |
| Capital expenditure & funds sources                              |                    |                 |                    |                |               |               |              |              |                       |
| Capital expenditure                                              | 57,623             | 85,750          | 72,242             | 2,062          | 41,121        | 58,967        | (17,846)     |              | 72,242                |
| Capital transfers recognised                                     | 43,886             | 39,761          | 40,284             | 1,957          | 25,741        | 33,874        | (8,133)      | -24%         | 40,284                |
| Borrowing                                                        | -                  | -               | -                  | -              | -             | -             | -            |              | -                     |
| Internally generated funds                                       | 13,735             | 45,990          | 31,958             | 105            | 15,380        | 25,093        | (9,713)      |              | 31,958                |
| Total sources of capital funds                                   | 57,621             | 85,750          | 72,242             | 2,062          | 41,121        | 58,967        | (17,846)     | -30%         | 72,242                |
| Financial position<br>Total current assets                       | 332,014            | 256,644         | 310,150            |                | 420,486       |               |              |              | 310,150               |
| Total non current assets                                         | 460,226            | 543,986         | 511,410            |                | 449,960       |               |              |              | 511,410               |
| Total current liabilities                                        | 44,221             | 36,711          | 43,330             |                | 75,154        |               |              |              | 43,330                |
| Total non current liabilities                                    | 31,006             | 35,286          | 32,716             |                | 31,497        |               |              |              | 32,716                |
| Community wealth/Equity                                          | 717,013            | 728,633         | 745,514            |                | 763,796       |               |              |              | 745,514               |
| Cash flows                                                       |                    |                 |                    |                |               |               |              |              |                       |
| Net cash from (used) operating                                   | 77,232             | 53,897          | 49,397             | (10,977)       | 47,010        | 75,632        | 28,623       | 38%          | 49,397                |
| Net cash from (used) investing                                   | (57,620)           | (85,750)        | (72,242)           | (2,062)        | (41,121)      | (65,617)      | (24,496)     | 37%          | (72,242               |
| Net cash from (used) financing                                   | (775)              | (773)           | (760)              | -              | (425)         | (841)         | (416)        | 49%          | (760                  |
| Cash/cash equivalents at the month/year end                      | 18,837             | 232,556         | 289,490            | _              | 5,463         | 322,269       | 316,806      | 98%          | (23,605               |
| Debtors & creditors analysis                                     | 0-30 Days          | 31-60 Days      | 61-90 Days         | 91-120 Days    | 121-150 Dys   | 151-180 Dys   | 181 Dys-1 Yr | Over 1Yr     | Total                 |
| Debtors Age Analysis                                             |                    |                 |                    |                |               |               |              |              |                       |
| Total By Income Source                                           | 5,151              | 3,108           | 2,466              | 2,049          | 1,960         | 14,641        | 20,498       | 23,426       | 73,299                |
| Creditors Age Analysis                                           |                    |                 |                    |                |               |               |              |              |                       |
| Total Creditors                                                  | 15,629             | -               | -                  | _              | -             | -             | -            | -            | 15,629                |