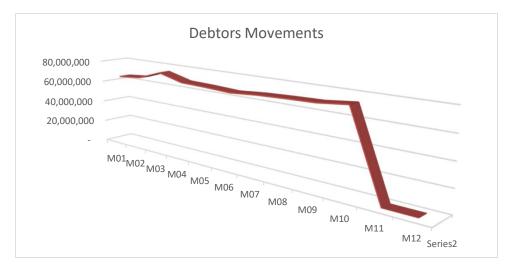

Currently Senqu Local Municipality is meeting the targets set in its SDBIP and should deviations occur it is discussed with Department Heads to take corrective action in a timely manner.

The Progress in implementing the municipalities SDBIP can be seen from the graphs below.

Currently Senqu Local Municipality is meeting the targets set in its SDBIP and should deviations occur it is discussed with Department Heads to take corrective action in a timely manner.

The Progress in implementing the municipalities SDBIP can be seen from the graphs above.

### EC142 Senqu - Table C1 Monthly Budget Statement Summary - M10 April

|                                                                  | 2018/19            |                 | •                  |                | Budget Ye     | ar 2019/20    |              |              |                       |
|------------------------------------------------------------------|--------------------|-----------------|--------------------|----------------|---------------|---------------|--------------|--------------|-----------------------|
| Description                                                      | Audited<br>Outcome | Original Budget | Adjusted<br>Budget | Monthly actual | YearTD actual | YearTD budget | YTD variance | YTD variance | Full Year<br>Forecast |
| R thousands                                                      |                    |                 |                    |                |               |               |              | %            |                       |
| Financial Performance                                            |                    |                 |                    |                |               |               |              |              |                       |
| Property rates                                                   | 13,439             | 8,536           | 8,536              | 350            | 27,652        | 8,387         | 19,265       | 230%         | 8,536                 |
| Service charges                                                  | 44,537             | 50,558          | 50,558             | 4,473          | 45,911        | 36,275        | 9,636        | 27%          | 50,558                |
| Investment revenue                                               | 21,703             | 16,500          | 18,000             | 2,916          | 19,723        | 15,592        | 4,131        | 26%          | 18,000                |
| Transfers and subsidies                                          | 145,360            | 157,443         | 157,443            | -              | 150,630       | 157,443       | (6,813)      | -4%          | 157,443               |
| Other own revenue                                                | 27,831             | 6,730           | 6,729              | 342            | 5,953         | 5,426         | 527          | 10%          | 6,729                 |
| Total Revenue (excluding capital transfers and<br>contributions) | 252,870            | 239,767         | 241,266            | 8,081          | 249,869       | 223,123       | 26,745       | 12%          | 241,266               |
| Employee costs                                                   | 86,820             | 88,932          | 90,986             | 6,925          | 69,072        | 72,475        | (3,403)      | -5%          | 90,986                |
| Remuneration of Councillors                                      | 12,244             | 13,522          | 13,522             | 1,022          | 10,227        | 11,096        | (869)        | -8%          | 13,522                |
| Depreciation & asset impairment                                  | 18,865             | 21,058          | 21,058             | -              | 10,266        | 14,601        | (4,335)      | -30%         | 21,058                |
| Finance charges                                                  | 2,694              | 3,133           | 3,133              | -              | 1,304         | 2,291         | (987)        | -43%         | 3,133                 |
| Materials and bulk purchases                                     | 33,394             | 51,261          | 51,527             | 1,885          | 37,789        | 42,631        | (4,842)      | -11%         | 51,527                |
| Transfers and grants                                             | 550                | 909             | 609                | -              | -             | 406           | (406)        | -100%        | 609                   |
| Other expenditure                                                | 77,269             | 72,780          | 72,213             | 2,165          | 36,506        | 54,999        | (18,492)     | -34%         | 72,213                |
| Total Expenditure                                                | 231,835            | 251,594         | 253,049            | 11,997         | 165,165       | 198,499       | (33,334)     | -17%         | 253,049               |
| Surplus/(Deficit)                                                | 21,035             | (11,826)        | (11,782)           | (3,916)        | 84,704        | 24,624        | 60,080       | 244%         | (11,782               |
| Transfers and subsidies - capital (monetary allocations          | 46,991             | 39,761          | 40,284             | -              | 3,200         | 40,284        | (37,084)     | -92%         | 40,284                |
| Contributions & Contributed assets                               |                    |                 |                    | _              | 3,200         |               | ,            |              |                       |
| Surplus/(Deficit) after capital transfers &<br>contributions     | 68,026             | 27,934          | 28,501             | (3,916)        | 91,104        | 64,908        | 26,196       | 40%          | 28,501                |
| Share of surplus/ (deficit) of associate                         | _                  | _               | _                  | _              | _             | _             | _            |              | _                     |
| Surplus/ (Deficit) for the year                                  | 68,026             | 27,934          | 28,501             | (3,916)        | 91,104        | 64,908        | 26,196       | 40%          | 28,501                |
| Capital expenditure & funds sources                              |                    |                 |                    |                |               |               |              |              |                       |
| Capital expenditure                                              | 57,623             | 85,750          | 72,242             | 2,062          | 41,121        | 58,967        | (17,846)     |              | 72,242                |
| Capital transfers recognised                                     | 43,886             | 39,761          | 40,284             | 1,957          | 25,741        | 33,874        | (8,133)      | -24%         | 40,284                |
| Borrowing                                                        | -                  | -               | -                  | -              | -             | -             | -            |              | -                     |
| Internally generated funds                                       | 13,735             | 45,990          | 31,958             | 105            | 15,380        | 25,093        | (9,713)      |              | 31,958                |
| Total sources of capital funds                                   | 57,621             | 85,750          | 72,242             | 2,062          | 41,121        | 58,967        | (17,846)     | -30%         | 72,242                |
| Financial position<br>Total current assets                       | 332,014            | 256,644         | 310,150            |                | 420,486       |               |              |              | 310,150               |
| Total non current assets                                         | 460,226            | 543,986         | 511,410            |                | 449,960       |               |              |              | 511,410               |
| Total current liabilities                                        | 44,221             | 36,711          | 43,330             |                | 75,154        |               |              |              | 43,330                |
| Total non current liabilities                                    | 31,006             | 35,286          | 32,716             |                | 31,497        |               |              |              | 32,716                |
| Community wealth/Equity                                          | 717,013            | 728,633         | 745,514            |                | 763,796       |               |              |              | 745,514               |
| Cash flows                                                       |                    |                 |                    |                |               |               |              |              |                       |
| Net cash from (used) operating                                   | 77,232             | 53,897          | 49,397             | (10,977)       | 47,010        | 75,632        | 28,623       | 38%          | 49,397                |
| Net cash from (used) investing                                   | (57,620)           | (85,750)        | (72,242)           | (2,062)        | (41,121)      | (65,617)      | (24,496)     | 37%          | (72,242               |
| Net cash from (used) financing                                   | (775)              | (773)           | (760)              | -              | (425)         | (841)         | (416)        | 49%          | (760                  |
| Cash/cash equivalents at the month/year end                      | 18,837             | 232,556         | 289,490            | _              | 5,463         | 322,269       | 316,806      | 98%          | (23,605               |
| Debtors & creditors analysis                                     | 0-30 Days          | 31-60 Days      | 61-90 Days         | 91-120 Days    | 121-150 Dys   | 151-180 Dys   | 181 Dys-1 Yr | Over 1Yr     | Total                 |
| Debtors Age Analysis                                             |                    |                 |                    |                |               |               |              |              |                       |
| Total By Income Source                                           | 5,151              | 3,108           | 2,466              | 2,049          | 1,960         | 14,641        | 20,498       | 23,426       | 73,299                |
| Creditors Age Analysis                                           |                    |                 |                    |                |               |               |              |              |                       |
| Total Creditors                                                  | 15,629             | -               | -                  | _              | -             | -             | -            | -            | 15,629                |