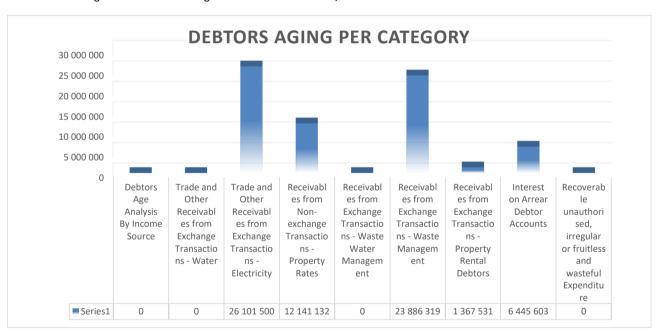

EC142 Sengu - Table C1 Monthly Budget Statement Summary - M08 February

|                                                               | 2018/19            |                 |                    |                | Budget Ye     | ar 2019/20    |              |              |                       |
|---------------------------------------------------------------|--------------------|-----------------|--------------------|----------------|---------------|---------------|--------------|--------------|-----------------------|
| Description                                                   | Audited<br>Outcome | Original Budget | Adjusted<br>Budget | Monthly actual | YearTD actual | YearTD budget | YTD variance | YTD variance | Full Year<br>Forecast |
| R thousands                                                   |                    |                 |                    |                |               |               |              | %            |                       |
| Financial Performance                                         |                    |                 |                    |                |               |               |              |              |                       |
| Property rates                                                | 13 439             | 8 536           | -                  | 426            | 26 837        | 5 975         | 20 862       | 349%         | 8 536                 |
| Service charges                                               | 44 537             | 50 558          | -                  | 4 474          | 37 386        | 33 842        | 3 544        | 10%          | 50 558                |
| Investment revenue                                            | 21 703             | 16 500          | -                  | 1 790          | 15 041        | 11 000        | 4 041        | 37%          | 16 500                |
| Transfers and subsidies                                       | 145 360            | 157 443         | _                  | 15 796         | 118 035       | 118 882       | (847)        | -1%          | 157 443               |
| Other own revenue                                             | 27 831             | 6 730           | -                  | 995            | 5 084         | 4 495         | 589          | 13%          | 6 730                 |
| Total Revenue (excluding capital transfers and contributions) | 252 870            | 239 767         | -                  | 23 482         | 202 382       | 174 194       | 28 189       | 16%          | 239 767               |
| Employee costs                                                | 86 820             | 88 932          | _                  | 6 944          | 55 345        | 60 139        | (4 794)      | -8%          | 88 932                |
| Remuneration of Councillors                                   | 12 244             | 13 522          | _                  | 1 022          | 8 184         | 9 014         | (831)        | -9%          | 13 522                |
| Depreciation & asset impairment                               | 18 865             | 21 058          | _                  | -              | 10 266        | 14 019        | (3 753)      | -27%         | 21 058                |
| Finance charges                                               | 2 694              | 3 133           | _                  | -              | 454           | 1 873         | (1 418)      | -76%         | 3 133                 |
| Materials and bulk purchases                                  | 33 394             | 51 261          | _                  | 3 461          | 31 862        | 34 032        | (2 170)      | -6%          | 51 261                |
| Transfers and grants                                          | 550                | 909             | _                  | -              | _             | 909           | (909)        | -100%        | 909                   |
| Other expenditure                                             | 77 269             | 72 780          | _                  | 3 837          | 31 389        | 48 389        | (17 000)     | -35%         | 72 780                |
| Total Expenditure                                             | 231 835            | 251 594         | _                  | 15 263         | 137 500       | 168 374       | (30 875)     | -18%         | 251 594               |
| Surplus/(Deficit)                                             | 21 035             | (11 826)        | _                  | 8 219          | 64 882        | 5 819         | 59 063       | 1015%        | (11 826)              |
| Transfers and subsidies - capital (monetary allocations       | 46 991             | 39 761          | _                  | _              | _             | 29 821        | (29 821)     | -100%        | 39 761                |
| Contributions & Contributed assets                            |                    |                 |                    | _              | _             |               | , ,          |              |                       |
| Surplus/(Deficit) after capital transfers & contributions     | 68 026             | 27 934          | -                  | 8 219          | 64 882        | 35 640        | 29 243       | 82%          | 27 934                |
| Share of surplus/ (deficit) of associate                      | _                  | _               | _                  | _              | _             | _             | _            |              | _                     |
| Surplus/ (Deficit) for the year                               | 68 026             | 27 934          | -                  | 8 219          | 64 882        | 35 640        | 29 243       | 82%          | 27 934                |
| Capital expenditure & funds sources                           |                    |                 |                    |                |               |               |              |              |                       |
| Capital expenditure                                           | 57 623             | 85 750          | _                  | 996            | 38 311        | 70 456        | (32 144)     | -46%         | 85 750                |
| Capital transfers recognised                                  | 43 886             | 39 761          | _                  | 685            | 23 322        | 38 966        | (15 644)     |              | 39 761                |
| Borrowing                                                     | _                  | _               | _                  | _              |               | _             |              |              | _                     |
| Internally generated funds                                    | 13 735             | 45 990          | _                  | 311            | 14 989        | 31 490        | (16 500)     | -52%         | 45 990                |
| Total sources of capital funds                                | 57 621             | 85 750          | _                  | 996            | 38 311        | 70 456        | (32 144)     |              | 85 750                |
| Financial position                                            |                    |                 |                    |                |               |               |              |              |                       |
| Total current assets                                          | 332 014            | 256 644         | _                  |                | 383 273       |               |              |              | 256 644               |
| Total non current assets                                      | 460 226            | 543 986         | _                  |                | 449 960       |               |              |              | 543 986               |
| Total current liabilities                                     | 44 221             | 36 711          | _                  |                | 58 085        |               |              |              | 36 711                |
| Total non current liabilities                                 | 31 006             | 35 286          | _                  |                | 31 564        |               |              |              | 35 286                |
| Community wealth/Equity                                       | 717 013            | 728 633         | -                  |                | 743 584       |               |              |              | 728 633               |
| Cash flows                                                    |                    |                 |                    |                |               |               |              |              |                       |
| Net cash from (used) operating                                | 77 232             | 53 897          | _                  | 247            | 35 979        | 52 400        | 16 420       | 31%          | 53 897                |
| Net cash from (used) investing                                | (57 620)           |                 | _                  | (996)          | (38 311)      | (48 712)      |              |              | (85 750)              |
| Net cash from (used) financing                                | (775)              | , ,             | _                  | _              | (425)         | (420)         | 5            | -1%          | (773)                 |
| Cash/cash equivalents at the month/year end                   | 18 837             | 232 556         | -                  | _              | (2 757)       |               | 271 206      | 101%         | (32 626)              |
| Debtors & creditors analysis                                  | 0-30 Days          | 31-60 Days      | 61-90 Days         | 91-120 Days    | 121-150 Dys   | 151-180 Dys   | 181 Dys-1 Yr | Over 1Yr     | Total                 |
| Debtors Age Analysis                                          |                    |                 |                    |                |               |               |              |              |                       |
| Total By Income Source                                        | 5 486              | 2 391           | 2 164              | 1 839          | 1 845         | 14 054        | 19 676       | 22 487       | 69 942                |
| Creditors Age Analysis                                        |                    |                 |                    |                |               |               |              |              |                       |
| Total Creditors                                               | 19 755             | -               | -                  | _              | _             | _             | -            | -            | 19 755                |