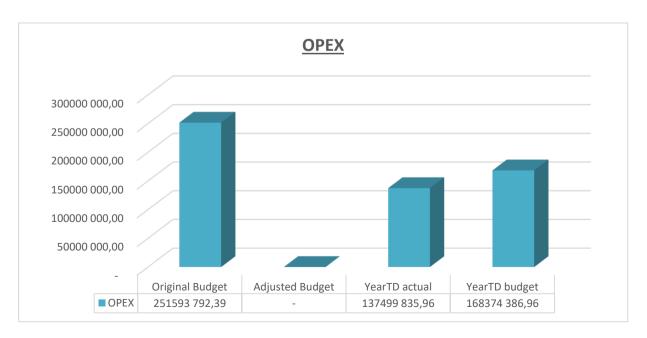

Currently Senqu Local Municipality is meeting the targets set in its SDBIP and should deviations occur it is discussed with Department Heads to take corrective action in a timely manner.

The Progress in implementing the municipalities SDBIP can be seen from the graphs below.

Currently Senqu Local Municipality is meeting the targets set in its SDBIP and should deviations occur it is discussed with Department Heads to take corrective action in a timely manner.

The Progress in implementing the municipalities SDBIP can be seen from the graphs above.