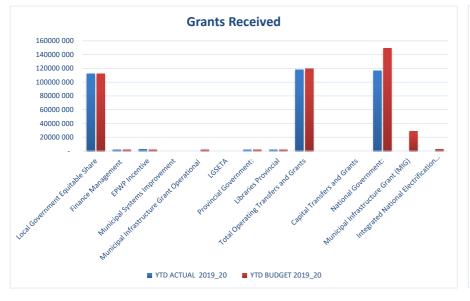

Currently Senqu Local Municipality is meeting the targets set in its SDBIP and should deviations occur it is discussed with Department Heads to take corrective action in a timely manner.

The Progress in implementing the municipalities SDBIP can be seen from the graphs below.

Currently Senqu Local Municipality is meeting the targets set in its SDBIP and should deviations occur it is discussed with Department Heads to take corrective action in a timely manner.

The Progress in implementing the municipalities SDBIP can be seen from the graphs above.