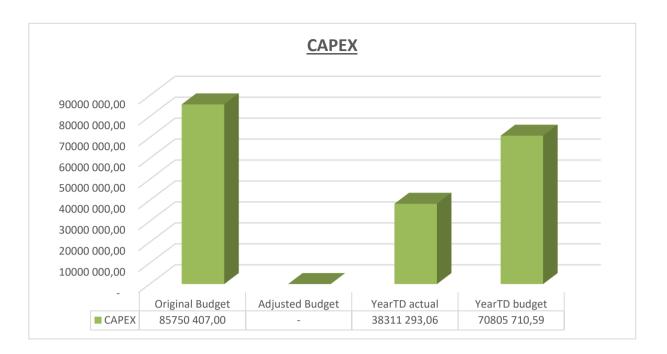

Currently Senqu Local Municipality is meeting the targets set in its SDBIP and should deviations occur it is discussed with Department Heads to take corrective action in a timely manner.

The Progress in implementing the municipalities SDBIP can be seen from the graphs below.

Currently Senqu Local Municipality is meeting the targets set in its SDBIP and should deviations occur it is discussed with Department Heads to take corrective action in a timely manner.

The Progress in implementing the municipalities SDBIP can be seen from the graphs above.