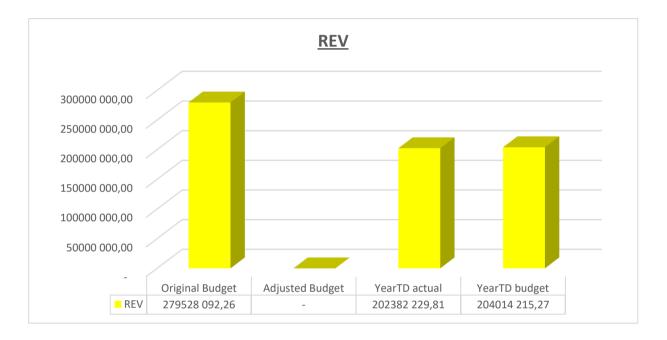

Currently Senqu Local Municipality is meeting the targets set in its SDBIP and should deviations occur it is discussed with Department Heads to take corrective action in a timely manner.

The Progress in implementing the municipalities SDBIP can be seen from the graphs below.

Currently Senqu Local Municipality is meeting the targets set in its SDBIP and should deviations occur it is discussed with Department Heads to take corrective action in a timely manner.

The Progress in implementing the municipalities SDBIP can be seen from the graphs above.