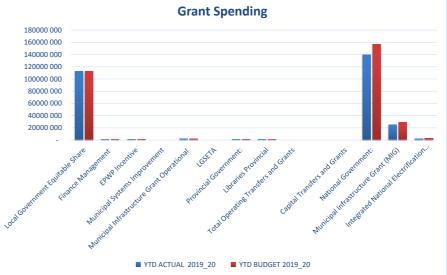

Currently Senqu Local Municipality is meeting the targets set in its SDBIP and should deviations occur it is discussed with Department Heads to take corrective action in a timely manner.

The Progress in implementing the municipalities SDBIP can be seen from the graphs below.

Currently Senqu Local Municipality is meeting the targets set in its SDBIP and should deviations occur it is discussed with Department Heads to take corrective action in a timely manner.

The Progress in implementing the municipalities SDBIP can be seen from the graphs above.