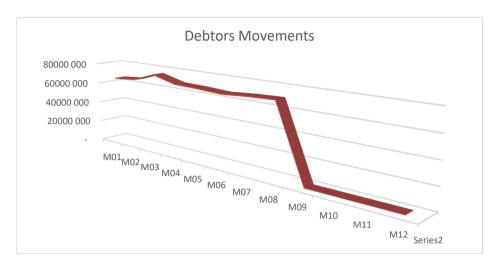

Currently Senqu Local Municipality is meeting the targets set in its SDBIP and should deviations occur it is discussed with Department Heads to take corrective action in a timely manner.

The Progress in implementing the municipalities SDBIP can be seen from the graphs below.

Currently Senqu Local Municipality is meeting the targets set in its SDBIP and should deviations occur it is discussed with Department Heads to take corrective action in a timely manner.

The Progress in implementing the municipalities SDBIP can be seen from the graphs above.