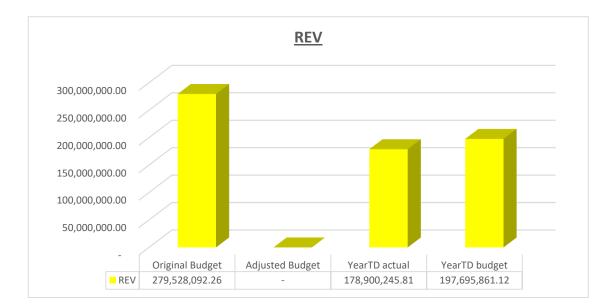

# EC142 Senqu - Table C1 Monthly Budget Statement Summary - M07 January

|                                                                  | 2018/19            |                         |                    |                     | Budget Ye               | ar 2019/20       |               |                 |                       |
|------------------------------------------------------------------|--------------------|-------------------------|--------------------|---------------------|-------------------------|------------------|---------------|-----------------|-----------------------|
| Description                                                      | Audited<br>Outcome | Original Budget         | Adjusted<br>Budget | Monthly<br>actual   | YearTD actual           | YearTD budget    | YTD variance  | YTD variance    | Full Year<br>Forecast |
| R thousands                                                      |                    |                         |                    |                     |                         |                  |               | %               |                       |
| Financial Performance                                            |                    |                         |                    |                     |                         |                  |               |                 |                       |
| Property rates                                                   | 13,439             | 8,536                   | -                  | 463                 | 26,411                  | 5,463            | 20,948        | 383%            | 8,536                 |
| Service charges                                                  | 44,537             | 50,558                  | -                  | 4,637               | 32,911                  | 29,969           | 2,942         | 10%             | 50,558                |
| Investment revenue                                               | 21,703             | 16,500                  | -                  | 1,899               | 13,251                  | 9,625            | 3,626         | 38%             | 16,500                |
| Transfers and subsidies                                          | 145,360            | 157,443                 | -                  | -                   | 102,239                 | 118,882          | (16,643)      | -14%            | 157,443               |
| Other own revenue                                                | 27,831<br>252,870  | 6,730<br><b>239,767</b> | -                  | 689<br><b>7,688</b> | 4,088<br><b>178,900</b> | 3,936<br>167,875 | 153<br>11,025 | 4%<br><b>7%</b> | 6,730<br>239,767      |
| Total Revenue (excluding capital transfers and<br>contributions) | 232,070            | 233,101                 | -                  | 7,000               | 170,900                 | 107,075          | 11,023        | 170             | 239,101               |
| Employee costs                                                   | 86,820             | 88,932                  | -                  | 7,016               | 48,401                  | 52,940           | (4,540)       | -9%             | 88,932                |
| Remuneration of Councillors                                      | 12,244             | 13,522                  | -                  | 1,022               | 7,162                   | 7,888            | (725)         | -9%             | 13,522                |
| Depreciation & asset impairment                                  | 18,865             | 21,058                  | -                  | -                   | 10,266                  | 12,274           | (2,008)       | -16%            | 21,058                |
| Finance charges                                                  | 2,694              | 3,133                   | -                  | -                   | 454                     | 1,720            | (1,265)       | -74%            | 3,133                 |
| Materials and bulk purchases                                     | 33,394             | 51,261                  | -                  | 4,328               | 28,401                  | 29,771           | (1,370)       | -5%             | 51,261                |
| Transfers and grants                                             | 550                | 909                     | -                  | -                   | -                       | 909              | (909)         | -100%           | 909                   |
| Other expenditure                                                | 77,269             | 72,780                  | -                  | 3,724               | 27,552                  | 42,522           | (14,969)      | -35%            | 72,780                |
| Total Expenditure                                                | 231,835            | 251,594                 | -                  | 16,090              | 122,237                 | 148,023          | (25,787)      | -17%            | 251,594               |
| Surplus/(Deficit)                                                | 21,035             | (11,826)                | -                  | (8,402)             | 56,664                  | 19,852           | 36,812        | 185%            | (11,826               |
| Transfers and subsidies - capital (monetary allocations          | 46,991             | 39,761                  | -                  | -                   | -                       | 29,821           | (29,821)      | -100%           | 39,761                |
| Contributions & Contributed assets                               |                    | 07.004                  |                    | -                   | -                       | 40.070           |               | 4.49/           |                       |
| Surplus/(Deficit) after capital transfers &<br>contributions     | 68,026             | 27,934                  | -                  | (8,402)             | 56,664                  | 49,673           | 6,991         | 14%             | 27,934                |
| Share of surplus/ (deficit) of associate                         | -                  | -                       | -                  | -                   | -                       | -                | -             |                 | -                     |
| Surplus/ (Deficit) for the year                                  | 68,026             | 27,934                  | -                  | (8,402)             | 56,664                  | 49,673           | 6,991         | 14%             | 27,934                |
| Capital expenditure & funds sources                              |                    |                         |                    |                     |                         |                  |               |                 |                       |
| Capital expenditure                                              | 57,623             | 85,750                  | -                  | 1,576               | 37,315                  | 64,056           | (26,741)      | -42%            | 85,750                |
| Capital transfers recognised                                     | 43,886             | 39,761                  | -                  | 1,051               | 22,637                  | 34,470           | (11,833)      | -34%            | 39,761                |
| Borrowing                                                        | -                  | -                       | -                  | -                   | -                       | -                | -             | 500/            | -                     |
| Internally generated funds                                       | 13,735             | 45,990                  | -                  | 525                 | 14,678                  | 29,585           | (14,907)      | -50%            | 45,990                |
| Total sources of capital funds                                   | 57,621             | 85,750                  | -                  | 1,576               | 37,315                  | 64,056           | (26,741)      | -42%            | 85,750                |
| Financial position                                               | 220.044            | 050.044                 |                    |                     | 077.000                 |                  |               |                 | 050.044               |
| Total current assets                                             | 332,014<br>460,226 | 256,644                 | -                  |                     | 377,260<br>449,960      |                  |               |                 | 256,644               |
| Total non current assets                                         | 400,220<br>44,221  | 543,986<br>36,711       | -                  |                     | 449,960<br>59,229       |                  |               |                 | 543,986<br>36,711     |
| Total current liabilities<br>Total non current liabilities       | 31,006             | 35,286                  | -                  |                     | 31,630                  |                  |               |                 | 35,286                |
| Community wealth/Equity                                          | 717,013            | 728,633                 | -                  |                     | <b>736,361</b>          |                  |               |                 | 728,633               |
| Cash flows                                                       |                    |                         |                    |                     |                         |                  |               |                 |                       |
| Net cash from (used) operating                                   | 77,232             | 53,897                  | -                  | 1,576               | 40,517                  | 63,230           | 22,713        | 36%             | 53,897                |
| Net cash from (used) investing                                   | (57,620)           | (85,750)                | -                  | (1,576)             | (37,315)                | (40,442)         | (3,127)       | 8%              | (85,750               |
| Net cash from (used) financing                                   | (775)              |                         | -                  | -                   | (425)                   | (420)            | 5             | -1%             | (773                  |
| Cash/cash equivalents at the month/year end                      | 18,837             | 232,556                 | -                  | -                   | 2,777                   | 287,549          | 284,772       | 99%             | (32,626               |
| Debtors & creditors analysis                                     | 0-30 Days          | 31-60 Days              | 61-90 Days         | 91-120 Days         | 121-150 Dys             | 151-180 Dys      | 181 Dys-1 Yr  | Over 1Yr        | Total                 |
| Debtors Age Analysis                                             |                    |                         |                    |                     |                         |                  |               |                 |                       |
|                                                                  | 5,158              | 2,780                   | 2,222              | 2,045               | 2,155                   | 13,655           | 19,117        | 21,848          | 68,980                |
| Total By Income Source                                           | -,                 |                         |                    |                     |                         |                  |               |                 |                       |
| Total By Income Source<br>Creditors Age Analysis                 | .,                 |                         |                    |                     |                         |                  |               |                 |                       |