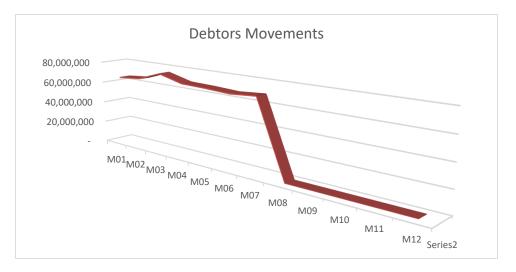

Currently Senqu Local Municipality is meeting the targets set in its SDBIP and should deviations occur it is discussed with Department Heads to take corrective action in a timely manner.

The Progress in implementing the municipalities SDBIP can be seen from the graphs below.

Currently Senqu Local Municipality is meeting the targets set in its SDBIP and should deviations occur it is discussed with Department Heads to take corrective action in a timely manner.

The Progress in implementing the municipalities SDBIP can be seen from the graphs above.