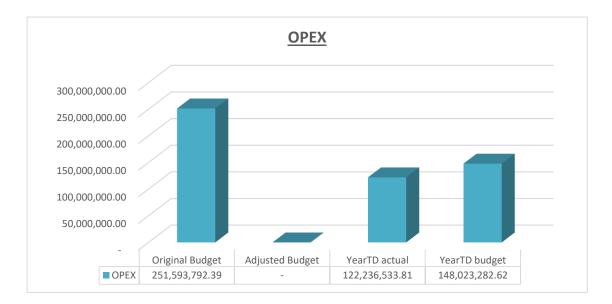

# EC142 Senqu - Table C1 Monthly Budget Statement Summary - M07 January

|                                                                  | 2018/19            |                         |                    |                     | Budget Ye               | ar 2019/20       |               |                 |                       |
|------------------------------------------------------------------|--------------------|-------------------------|--------------------|---------------------|-------------------------|------------------|---------------|-----------------|-----------------------|
| Description                                                      | Audited<br>Outcome | Original Budget         | Adjusted<br>Budget | Monthly<br>actual   | YearTD actual           | YearTD budget    | YTD variance  | YTD variance    | Full Year<br>Forecast |
| R thousands                                                      |                    |                         |                    |                     |                         |                  |               | %               |                       |
| Financial Performance                                            |                    |                         |                    |                     |                         |                  |               |                 |                       |
| Property rates                                                   | 13,439             | 8,536                   | -                  | 463                 | 26,411                  | 5,463            | 20,948        | 383%            | 8,536                 |
| Service charges                                                  | 44,537             | 50,558                  | -                  | 4,637               | 32,911                  | 29,969           | 2,942         | 10%             | 50,558                |
| Investment revenue                                               | 21,703             | 16,500                  | -                  | 1,899               | 13,251                  | 9,625            | 3,626         | 38%             | 16,500                |
| Transfers and subsidies                                          | 145,360            | 157,443                 | -                  | -                   | 102,239                 | 118,882          | (16,643)      | -14%            | 157,443               |
| Other own revenue                                                | 27,831<br>252,870  | 6,730<br><b>239,767</b> | -                  | 689<br><b>7,688</b> | 4,088<br><b>178,900</b> | 3,936<br>167,875 | 153<br>11,025 | 4%<br><b>7%</b> | 6,730<br>239,767      |
| Total Revenue (excluding capital transfers and<br>contributions) | 232,070            | 233,101                 | -                  | 7,000               | 170,900                 | 107,075          | 11,023        | 170             | 239,101               |
| Employee costs                                                   | 86,820             | 88,932                  | -                  | 7,016               | 48,401                  | 52,940           | (4,540)       | -9%             | 88,932                |
| Remuneration of Councillors                                      | 12,244             | 13,522                  | -                  | 1,022               | 7,162                   | 7,888            | (725)         | -9%             | 13,522                |
| Depreciation & asset impairment                                  | 18,865             | 21,058                  | -                  | -                   | 10,266                  | 12,274           | (2,008)       | -16%            | 21,058                |
| Finance charges                                                  | 2,694              | 3,133                   | -                  | -                   | 454                     | 1,720            | (1,265)       | -74%            | 3,133                 |
| Materials and bulk purchases                                     | 33,394             | 51,261                  | -                  | 4,328               | 28,401                  | 29,771           | (1,370)       | -5%             | 51,261                |
| Transfers and grants                                             | 550                | 909                     | -                  | -                   | -                       | 909              | (909)         | -100%           | 909                   |
| Other expenditure                                                | 77,269             | 72,780                  | -                  | 3,724               | 27,552                  | 42,522           | (14,969)      | -35%            | 72,780                |
| Total Expenditure                                                | 231,835            | 251,594                 | -                  | 16,090              | 122,237                 | 148,023          | (25,787)      | -17%            | 251,594               |
| Surplus/(Deficit)                                                | 21,035             | (11,826)                | -                  | (8,402)             | 56,664                  | 19,852           | 36,812        | 185%            | (11,826               |
| Transfers and subsidies - capital (monetary allocations          | 46,991             | 39,761                  | -                  | -                   | -                       | 29,821           | (29,821)      | -100%           | 39,761                |
| Contributions & Contributed assets                               |                    | 07.004                  |                    | -                   | -                       | 40.070           |               | 4.49/           |                       |
| Surplus/(Deficit) after capital transfers &<br>contributions     | 68,026             | 27,934                  | -                  | (8,402)             | 56,664                  | 49,673           | 6,991         | 14%             | 27,934                |
| Share of surplus/ (deficit) of associate                         | -                  | -                       | -                  | -                   | -                       | -                | -             |                 | -                     |
| Surplus/ (Deficit) for the year                                  | 68,026             | 27,934                  | -                  | (8,402)             | 56,664                  | 49,673           | 6,991         | 14%             | 27,934                |
| Capital expenditure & funds sources                              |                    |                         |                    |                     |                         |                  |               |                 |                       |
| Capital expenditure                                              | 57,623             | 85,750                  | -                  | 1,576               | 37,315                  | 64,056           | (26,741)      | -42%            | 85,750                |
| Capital transfers recognised                                     | 43,886             | 39,761                  | -                  | 1,051               | 22,637                  | 34,470           | (11,833)      | -34%            | 39,761                |
| Borrowing                                                        | -                  | -                       | -                  | -                   | -                       | -                | -             | 500/            | -                     |
| Internally generated funds                                       | 13,735             | 45,990                  | -                  | 525                 | 14,678                  | 29,585           | (14,907)      | -50%            | 45,990                |
| Total sources of capital funds                                   | 57,621             | 85,750                  | -                  | 1,576               | 37,315                  | 64,056           | (26,741)      | -42%            | 85,750                |
| Financial position                                               | 220.044            | 050.044                 |                    |                     | 077.000                 |                  |               |                 | 050.044               |
| Total current assets                                             | 332,014<br>460,226 | 256,644                 | -                  |                     | 377,260<br>449,960      |                  |               |                 | 256,644               |
| Total non current assets                                         | 400,220<br>44,221  | 543,986<br>36,711       | -                  |                     | 449,960<br>59,229       |                  |               |                 | 543,986<br>36,711     |
| Total current liabilities<br>Total non current liabilities       | 31,006             | 35,286                  | -                  |                     | 31,630                  |                  |               |                 | 35,286                |
| Community wealth/Equity                                          | 717,013            | 728,633                 | -                  |                     | <b>736,361</b>          |                  |               |                 | 728,633               |
| Cash flows                                                       |                    |                         |                    |                     |                         |                  |               |                 |                       |
| Net cash from (used) operating                                   | 77,232             | 53,897                  | -                  | 1,576               | 40,517                  | 63,230           | 22,713        | 36%             | 53,897                |
| Net cash from (used) investing                                   | (57,620)           | (85,750)                | -                  | (1,576)             | (37,315)                | (40,442)         | (3,127)       | 8%              | (85,750               |
| Net cash from (used) financing                                   | (775)              |                         | -                  | -                   | (425)                   | (420)            | 5             | -1%             | (773                  |
| Cash/cash equivalents at the month/year end                      | 18,837             | 232,556                 | -                  | -                   | 2,777                   | 287,549          | 284,772       | 99%             | (32,626               |
| Debtors & creditors analysis                                     | 0-30 Days          | 31-60 Days              | 61-90 Days         | 91-120 Days         | 121-150 Dys             | 151-180 Dys      | 181 Dys-1 Yr  | Over 1Yr        | Total                 |
| Debtors Age Analysis                                             |                    |                         |                    |                     |                         |                  |               |                 |                       |
|                                                                  | 5,158              | 2,780                   | 2,222              | 2,045               | 2,155                   | 13,655           | 19,117        | 21,848          | 68,980                |
| Total By Income Source                                           | -,                 |                         |                    |                     |                         |                  |               |                 |                       |
| Total By Income Source<br>Creditors Age Analysis                 | .,                 |                         |                    |                     |                         |                  |               |                 |                       |