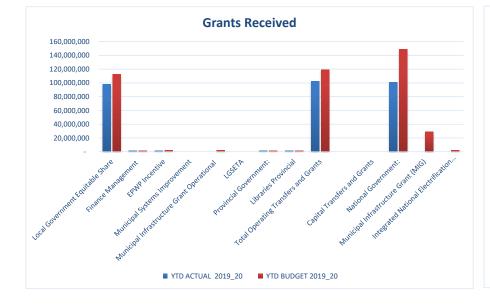

Currently Senqu Local Municipality is meeting the targets set in its SDBIP and should deviations occur it is discussed with Department Heads to take corrective action in a timely manner.

The Progress in implementing the municipalities SDBIP can be seen from the graphs below.

Currently Senqu Local Municipality is meeting the targets set in its SDBIP and should deviations occur it is discussed with Department Heads to take corrective action in a timely manner.

The Progress in implementing the municipalities SDBIP can be seen from the graphs above.