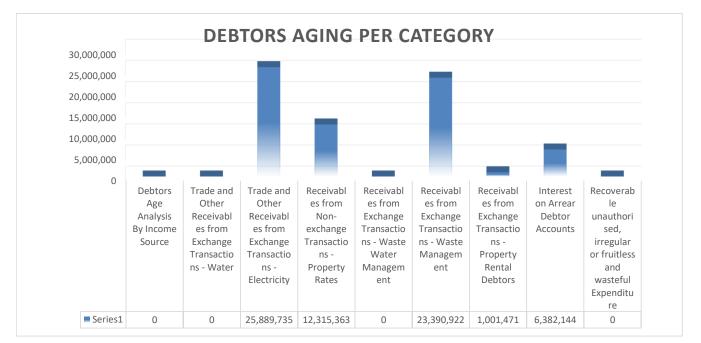

# EC142 Senqu - Table C1 Monthly Budget Statement Summary - M07 January

|                                                                  | 2018/19            |                         |                    |                     | Budget Ye               | ar 2019/20       |               |                 |                       |
|------------------------------------------------------------------|--------------------|-------------------------|--------------------|---------------------|-------------------------|------------------|---------------|-----------------|-----------------------|
| Description                                                      | Audited<br>Outcome | Original Budget         | Adjusted<br>Budget | Monthly<br>actual   | YearTD actual           | YearTD budget    | YTD variance  | YTD variance    | Full Year<br>Forecast |
| R thousands                                                      |                    |                         |                    |                     |                         |                  |               | %               |                       |
| Financial Performance                                            |                    |                         |                    |                     |                         |                  |               |                 |                       |
| Property rates                                                   | 13,439             | 8,536                   | -                  | 463                 | 26,411                  | 5,463            | 20,948        | 383%            | 8,536                 |
| Service charges                                                  | 44,537             | 50,558                  | -                  | 4,637               | 32,911                  | 29,969           | 2,942         | 10%             | 50,558                |
| Investment revenue                                               | 21,703             | 16,500                  | -                  | 1,899               | 13,251                  | 9,625            | 3,626         | 38%             | 16,500                |
| Transfers and subsidies                                          | 145,360            | 157,443                 | -                  | -                   | 102,239                 | 118,882          | (16,643)      | -14%            | 157,443               |
| Other own revenue                                                | 27,831<br>252,870  | 6,730<br><b>239,767</b> | -                  | 689<br><b>7,688</b> | 4,088<br><b>178,900</b> | 3,936<br>167,875 | 153<br>11,025 | 4%<br><b>7%</b> | 6,730<br>239,767      |
| Total Revenue (excluding capital transfers and<br>contributions) | 232,070            | 233,101                 | -                  | 7,000               | 170,900                 | 107,075          | 11,023        | 170             | 239,101               |
| Employee costs                                                   | 86,820             | 88,932                  | -                  | 7,016               | 48,401                  | 52,940           | (4,540)       | -9%             | 88,932                |
| Remuneration of Councillors                                      | 12,244             | 13,522                  | -                  | 1,022               | 7,162                   | 7,888            | (725)         | -9%             | 13,522                |
| Depreciation & asset impairment                                  | 18,865             | 21,058                  | -                  | -                   | 10,266                  | 12,274           | (2,008)       | -16%            | 21,058                |
| Finance charges                                                  | 2,694              | 3,133                   | -                  | -                   | 454                     | 1,720            | (1,265)       | -74%            | 3,133                 |
| Materials and bulk purchases                                     | 33,394             | 51,261                  | -                  | 4,328               | 28,401                  | 29,771           | (1,370)       | -5%             | 51,261                |
| Transfers and grants                                             | 550                | 909                     | -                  | -                   | -                       | 909              | (909)         | -100%           | 909                   |
| Other expenditure                                                | 77,269             | 72,780                  | -                  | 3,724               | 27,552                  | 42,522           | (14,969)      | -35%            | 72,780                |
| Total Expenditure                                                | 231,835            | 251,594                 | -                  | 16,090              | 122,237                 | 148,023          | (25,787)      | -17%            | 251,594               |
| Surplus/(Deficit)                                                | 21,035             | (11,826)                | -                  | (8,402)             | 56,664                  | 19,852           | 36,812        | 185%            | (11,826               |
| Transfers and subsidies - capital (monetary allocations          | 46,991             | 39,761                  | -                  | -                   | -                       | 29,821           | (29,821)      | -100%           | 39,761                |
| Contributions & Contributed assets                               |                    | 07.004                  |                    | -                   | -                       | 40.070           |               | 4.49/           |                       |
| Surplus/(Deficit) after capital transfers &<br>contributions     | 68,026             | 27,934                  | -                  | (8,402)             | 56,664                  | 49,673           | 6,991         | 14%             | 27,934                |
| Share of surplus/ (deficit) of associate                         | -                  | -                       | -                  | -                   | -                       | -                | -             |                 | -                     |
| Surplus/ (Deficit) for the year                                  | 68,026             | 27,934                  | -                  | (8,402)             | 56,664                  | 49,673           | 6,991         | 14%             | 27,934                |
| Capital expenditure & funds sources                              |                    |                         |                    |                     |                         |                  |               |                 |                       |
| Capital expenditure                                              | 57,623             | 85,750                  | -                  | 1,576               | 37,315                  | 64,056           | (26,741)      | -42%            | 85,750                |
| Capital transfers recognised                                     | 43,886             | 39,761                  | -                  | 1,051               | 22,637                  | 34,470           | (11,833)      | -34%            | 39,761                |
| Borrowing                                                        | -                  | -                       | -                  | -                   | -                       | -                | -             | 500/            | -                     |
| Internally generated funds                                       | 13,735             | 45,990                  | -                  | 525                 | 14,678                  | 29,585           | (14,907)      | -50%            | 45,990                |
| Total sources of capital funds                                   | 57,621             | 85,750                  | -                  | 1,576               | 37,315                  | 64,056           | (26,741)      | -42%            | 85,750                |
| Financial position                                               | 220.044            | 050.044                 |                    |                     | 077.000                 |                  |               |                 | 050.044               |
| Total current assets                                             | 332,014<br>460,226 | 256,644                 | -                  |                     | 377,260<br>449,960      |                  |               |                 | 256,644               |
| Total non current assets                                         | 400,220<br>44,221  | 543,986<br>36,711       | -                  |                     | 449,960<br>59,229       |                  |               |                 | 543,986<br>36,711     |
| Total current liabilities<br>Total non current liabilities       | 31,006             | 35,286                  | -                  |                     | 31,630                  |                  |               |                 | 35,286                |
| Community wealth/Equity                                          | 717,013            | 728,633                 | -                  |                     | <b>736,361</b>          |                  |               |                 | 728,633               |
| Cash flows                                                       |                    |                         |                    |                     |                         |                  |               |                 |                       |
| Net cash from (used) operating                                   | 77,232             | 53,897                  | -                  | 1,576               | 40,517                  | 63,230           | 22,713        | 36%             | 53,897                |
| Net cash from (used) investing                                   | (57,620)           | (85,750)                | -                  | (1,576)             | (37,315)                | (40,442)         | (3,127)       | 8%              | (85,750               |
| Net cash from (used) financing                                   | (775)              |                         | -                  | -                   | (425)                   | (420)            | 5             | -1%             | (773                  |
| Cash/cash equivalents at the month/year end                      | 18,837             | 232,556                 | -                  | -                   | 2,777                   | 287,549          | 284,772       | 99%             | (32,626               |
| Debtors & creditors analysis                                     | 0-30 Days          | 31-60 Days              | 61-90 Days         | 91-120 Days         | 121-150 Dys             | 151-180 Dys      | 181 Dys-1 Yr  | Over 1Yr        | Total                 |
| Debtors Age Analysis                                             |                    |                         |                    |                     |                         |                  |               |                 |                       |
|                                                                  | 5,158              | 2,780                   | 2,222              | 2,045               | 2,155                   | 13,655           | 19,117        | 21,848          | 68,980                |
| Total By Income Source                                           | -,                 |                         |                    |                     |                         |                  |               |                 |                       |
| Total By Income Source<br>Creditors Age Analysis                 | .,                 |                         |                    |                     |                         |                  |               |                 |                       |