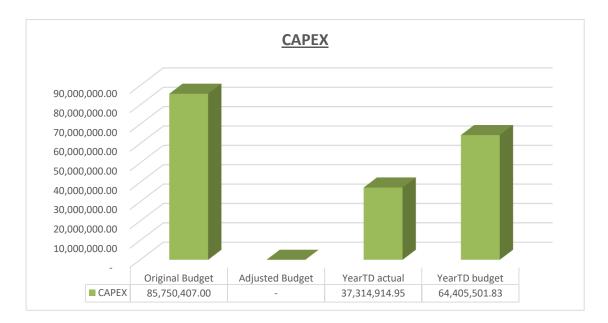

# EC142 Senqu - Table C1 Monthly Budget Statement Summary - M07 January

|                                                                  | 2018/19            |                         |                    |                     | Budget Ye               | ar 2019/20       |               |                 |                       |
|------------------------------------------------------------------|--------------------|-------------------------|--------------------|---------------------|-------------------------|------------------|---------------|-----------------|-----------------------|
| Description                                                      | Audited<br>Outcome | Original Budget         | Adjusted<br>Budget | Monthly<br>actual   | YearTD actual           | YearTD budget    | YTD variance  | YTD variance    | Full Year<br>Forecast |
| R thousands                                                      |                    |                         |                    |                     |                         |                  |               | %               |                       |
| Financial Performance                                            |                    |                         |                    |                     |                         |                  |               |                 |                       |
| Property rates                                                   | 13,439             | 8,536                   | -                  | 463                 | 26,411                  | 5,463            | 20,948        | 383%            | 8,536                 |
| Service charges                                                  | 44,537             | 50,558                  | -                  | 4,637               | 32,911                  | 29,969           | 2,942         | 10%             | 50,558                |
| Investment revenue                                               | 21,703             | 16,500                  | -                  | 1,899               | 13,251                  | 9,625            | 3,626         | 38%             | 16,500                |
| Transfers and subsidies                                          | 145,360            | 157,443                 | -                  | -                   | 102,239                 | 118,882          | (16,643)      | -14%            | 157,443               |
| Other own revenue                                                | 27,831<br>252,870  | 6,730<br><b>239,767</b> | -                  | 689<br><b>7,688</b> | 4,088<br><b>178,900</b> | 3,936<br>167,875 | 153<br>11,025 | 4%<br><b>7%</b> | 6,730<br>239,767      |
| Total Revenue (excluding capital transfers and<br>contributions) | 232,070            | 233,101                 | -                  | 7,000               | 170,900                 | 107,075          | 11,023        | 170             | 239,101               |
| Employee costs                                                   | 86,820             | 88,932                  | -                  | 7,016               | 48,401                  | 52,940           | (4,540)       | -9%             | 88,932                |
| Remuneration of Councillors                                      | 12,244             | 13,522                  | -                  | 1,022               | 7,162                   | 7,888            | (725)         | -9%             | 13,522                |
| Depreciation & asset impairment                                  | 18,865             | 21,058                  | -                  | -                   | 10,266                  | 12,274           | (2,008)       | -16%            | 21,058                |
| Finance charges                                                  | 2,694              | 3,133                   | -                  | -                   | 454                     | 1,720            | (1,265)       | -74%            | 3,133                 |
| Materials and bulk purchases                                     | 33,394             | 51,261                  | -                  | 4,328               | 28,401                  | 29,771           | (1,370)       | -5%             | 51,261                |
| Transfers and grants                                             | 550                | 909                     | -                  | -                   | -                       | 909              | (909)         | -100%           | 909                   |
| Other expenditure                                                | 77,269             | 72,780                  | -                  | 3,724               | 27,552                  | 42,522           | (14,969)      | -35%            | 72,780                |
| Total Expenditure                                                | 231,835            | 251,594                 | -                  | 16,090              | 122,237                 | 148,023          | (25,787)      | -17%            | 251,594               |
| Surplus/(Deficit)                                                | 21,035             | (11,826)                | -                  | (8,402)             | 56,664                  | 19,852           | 36,812        | 185%            | (11,826               |
| Transfers and subsidies - capital (monetary allocations          | 46,991             | 39,761                  | -                  | -                   | -                       | 29,821           | (29,821)      | -100%           | 39,761                |
| Contributions & Contributed assets                               |                    | 07.004                  |                    | -                   | -                       | 40.070           |               | 4.49/           |                       |
| Surplus/(Deficit) after capital transfers &<br>contributions     | 68,026             | 27,934                  | -                  | (8,402)             | 56,664                  | 49,673           | 6,991         | 14%             | 27,934                |
| Share of surplus/ (deficit) of associate                         | -                  | -                       | -                  | -                   | -                       | -                | -             |                 | -                     |
| Surplus/ (Deficit) for the year                                  | 68,026             | 27,934                  | -                  | (8,402)             | 56,664                  | 49,673           | 6,991         | 14%             | 27,934                |
| Capital expenditure & funds sources                              |                    |                         |                    |                     |                         |                  |               |                 |                       |
| Capital expenditure                                              | 57,623             | 85,750                  | -                  | 1,576               | 37,315                  | 64,056           | (26,741)      | -42%            | 85,750                |
| Capital transfers recognised                                     | 43,886             | 39,761                  | -                  | 1,051               | 22,637                  | 34,470           | (11,833)      | -34%            | 39,761                |
| Borrowing                                                        | -                  | -                       | -                  | -                   | -                       | -                | -             | 500/            | -                     |
| Internally generated funds                                       | 13,735             | 45,990                  | -                  | 525                 | 14,678                  | 29,585           | (14,907)      | -50%            | 45,990                |
| Total sources of capital funds                                   | 57,621             | 85,750                  | -                  | 1,576               | 37,315                  | 64,056           | (26,741)      | -42%            | 85,750                |
| Financial position                                               | 220.044            | 050.044                 |                    |                     | 077.000                 |                  |               |                 | 050.044               |
| Total current assets                                             | 332,014<br>460,226 | 256,644                 | -                  |                     | 377,260<br>449,960      |                  |               |                 | 256,644               |
| Total non current assets                                         | 400,220<br>44,221  | 543,986<br>36,711       | -                  |                     | 449,960<br>59,229       |                  |               |                 | 543,986<br>36,711     |
| Total current liabilities<br>Total non current liabilities       | 31,006             | 35,286                  | -                  |                     | 31,630                  |                  |               |                 | 35,286                |
| Community wealth/Equity                                          | 717,013            | 728,633                 | -                  |                     | <b>736,361</b>          |                  |               |                 | 728,633               |
| Cash flows                                                       |                    |                         |                    |                     |                         |                  |               |                 |                       |
| Net cash from (used) operating                                   | 77,232             | 53,897                  | -                  | 1,576               | 40,517                  | 63,230           | 22,713        | 36%             | 53,897                |
| Net cash from (used) investing                                   | (57,620)           | (85,750)                | -                  | (1,576)             | (37,315)                | (40,442)         | (3,127)       | 8%              | (85,750               |
| Net cash from (used) financing                                   | (775)              |                         | -                  | -                   | (425)                   | (420)            | 5             | -1%             | (773                  |
| Cash/cash equivalents at the month/year end                      | 18,837             | 232,556                 | -                  | -                   | 2,777                   | 287,549          | 284,772       | 99%             | (32,626               |
| Debtors & creditors analysis                                     | 0-30 Days          | 31-60 Days              | 61-90 Days         | 91-120 Days         | 121-150 Dys             | 151-180 Dys      | 181 Dys-1 Yr  | Over 1Yr        | Total                 |
| Debtors Age Analysis                                             |                    |                         |                    |                     |                         |                  |               |                 |                       |
|                                                                  | 5,158              | 2,780                   | 2,222              | 2,045               | 2,155                   | 13,655           | 19,117        | 21,848          | 68,980                |
| Total By Income Source                                           | -,                 |                         |                    |                     |                         |                  |               |                 |                       |
| Total By Income Source<br>Creditors Age Analysis                 | .,                 |                         |                    |                     |                         |                  |               |                 |                       |