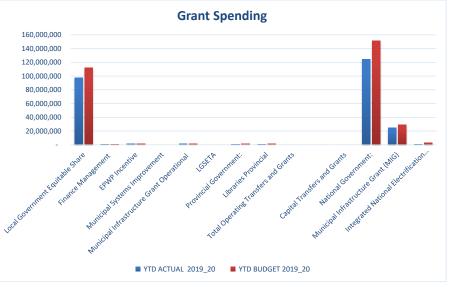

Currently Senqu Local Municipality is meeting the targets set in its SDBIP and should deviations occur it is discussed with Department Heads to take corrective action in a timely manner.

The Progress in implementing the municipalities SDBIP can be seen from the graphs below.

Currently Senqu Local Municipality is meeting the targets set in its SDBIP and should deviations occur it is discussed with Department Heads to take corrective action in a timely manner.

The Progress in implementing the municipalities SDBIP can be seen from the graphs above.