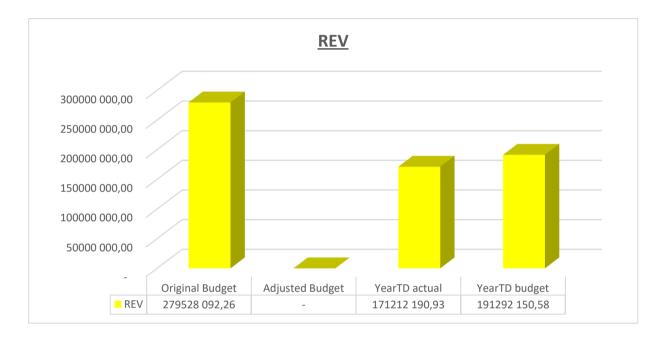

EC142 Sengu - Table C1 Monthly Budget Statement Summary - M06 December

| <u> </u>                                                      | 2018/19            |                 |                    |                | Budget Ye     | ar 2019/20    |              |              |                       |
|---------------------------------------------------------------|--------------------|-----------------|--------------------|----------------|---------------|---------------|--------------|--------------|-----------------------|
| Description                                                   | Audited<br>Outcome | Original Budget | Adjusted<br>Budget | Monthly actual | YearTD actual | YearTD budget | YTD variance | YTD variance | Full Year<br>Forecast |
| R thousands                                                   |                    |                 |                    |                |               |               |              | %            |                       |
| Financial Performance                                         |                    |                 |                    |                |               |               |              |              |                       |
| Property rates                                                | -                  | 8 536           | -                  | 459            | 25 948        | 4 865         | 21 083       | 433%         | 8 536                 |
| Service charges                                               | -                  | 50 558          | -                  | 4 454          | 28 274        | 26 097        | 2 177        | 8%           | 50 558                |
| Investment revenue                                            | -                  | 16 500          | -                  | 1 952          | 11 352        | 8 250         | 3 102        | 38%          | 16 500                |
| Transfers and subsidies                                       | -                  | 157 443         | -                  | 43 459         | 102 239       | 118 882       | (16 643)     | -14%         | 157 443               |
| Other own revenue                                             | _                  | 6 730           | _                  | 625            | 3 399         | 3 377         | 22           | 1%           | 6 730                 |
| Total Revenue (excluding capital transfers and contributions) | -                  | 239 767         | -                  | 50 950         | 171 212       | 161 472       | 9 741        | 6%           | 239 767               |
| Employee costs                                                | _                  | 88 932          | -                  | 6 646          | 41 384        | 45 742        | (4 358)      | -10%         | 88 932                |
| Remuneration of Councillors                                   | _                  | 13 522          | -                  | 1 022          | 6 141         | 6 761         | (620)        | -9%          | 13 522                |
| Depreciation & asset impairment                               | _                  | 21 058          | _                  | 10 266         | 10 266        | 10 529        | (263)        | -2%          | 21 058                |
| Finance charges                                               | _                  | 3 133           | _                  | -              | 454           | 1 566         | (1 112)      | -71%         | 3 133                 |
| Materials and bulk purchases                                  | _                  | 51 261          | _                  | 3 467          | 24 072        | 25 511        | (1 438)      | -6%          | 51 261                |
| Transfers and grants                                          | _                  | 909             | _                  | -              | _             | 909           | (909)        | -100%        | 909                   |
| Other expenditure                                             | _                  | 72 780          | _                  | 4 959          | 23 828        | 36 770        | (12 942)     | -35%         | 72 780                |
| Total Expenditure                                             | _                  | 251 594         | _                  | 26 360         | 106 147       | 127 788       | (21 641)     | -17%         | 251 594               |
| Surplus/(Deficit)                                             | _                  | (11 826)        | _                  | 24 590         | 65 066        | 33 684        | 31 382       | 93%          | (11 826)              |
| Transfers and subsidies - capital (monetary allocations       | _                  | 39 761          | _                  | _              | _             | 29 821        | (29 821)     | -100%        | 39 761                |
| Contributions & Contributed assets                            | _                  | 39 761          | _                  | -              | _             | 29 821        | (29 821)     | -100%        | 39 761                |
| Surplus/(Deficit) after capital transfers & contributions     | -                  | 67 695          | -                  | 24 590         | 65 066        | 93 325        | (28 259)     | -30%         | 67 695                |
| Share of surplus/ (deficit) of associate                      | _                  | _               | _                  | _              | _             | _             | _            |              | _                     |
| Surplus/ (Deficit) for the year                               | -                  | 67 695          | -                  | 24 590         | 65 066        | 93 325        | (28 259)     | -30%         | 67 695                |
| Capital expenditure & funds sources                           |                    |                 |                    |                |               |               |              |              |                       |
| Capital expenditure                                           | _                  | 85 750          | _                  | 5 855          | 35 739        | 61 491        | (25 752)     | -42%         | 85 750                |
| Capital transfers recognised                                  | -                  | 39 761          | -                  | 3 349          | 21 586        | 32 666        | (11 080)     | -34%         | 39 761                |
| Borrowing                                                     | -                  | -               | -                  | -              | _             | _             | -            |              | -                     |
| Internally generated funds                                    | _                  | 45 990          | _                  | 2 505          | 14 153        | 28 825        | (14 672)     | -51%         | 45 990                |
| Total sources of capital funds                                | -                  | 85 750          | -                  | 5 855          | 35 739        | 61 491        | (25 752)     | -42%         | 85 750                |
| Financial position                                            |                    |                 |                    |                |               |               |              |              |                       |
| Total current assets                                          | -                  | 256 644         | -                  |                | 386 170       |               |              |              | 256 644               |
| Total non current assets                                      | -                  | 543 986         | -                  |                | 449 960       |               |              |              | 543 986               |
| Total current liabilities                                     | _                  | 36 711          | -                  |                | 58 141        |               |              |              | 36 711                |
| Total non current liabilities                                 | _                  | 35 286          | -                  |                | 31 650        |               |              |              | 35 286                |
| Community wealth/Equity                                       | -                  | 728 633         | -                  |                | 746 339       |               |              |              | 728 633               |
| Cash flows                                                    |                    |                 |                    |                |               |               |              |              |                       |
| Net cash from (used) operating                                | _                  | 53 897          | -                  | 1 406          | 38 941        | 73 964        | 35 023       | 47%          | 53 897                |
| Net cash from (used) investing                                | _                  | (85 750)        | _                  | (5 855)        | (35 739)      | (36 242)      | (503)        | 1%           | (85 750)              |
| Net cash from (used) financing                                | _                  | (773)           | _                  | _              | (425)         | (420)         | 5            | -1%          | (773)                 |
| Cash/cash equivalents at the month/year end                   | -                  | 232 556         | _                  | -              | 2 777         | 302 483       | 299 706      | 99%          | (32 626)              |
| Debtors & creditors analysis                                  | 0-30 Days          | 31-60 Days      | 61-90 Days         | 91-120 Days    | 121-150 Dys   | 151-180 Dys   | 181 Dys-1 Yr | Over 1Yr     | Total                 |
| Debtors Age Analysis                                          |                    |                 |                    |                |               |               |              |              |                       |
| Total By Income Source                                        | 4 958              | 2 669           | 2 146              | 2 311          | 1 705         | 13 343        | 18 680       | 21 349       | 67 161                |
| Creditors Age Analysis                                        |                    |                 |                    |                |               |               |              |              |                       |
| Total Creditors                                               | 73 668             | -               | -                  | -              | -             | -             | -            | -            | 73 668                |

EC142 Senqu - Table C2 Monthly Budget Statement - Financial Performance (standard classification) - M06 December

|                                             |     | 2018/19            |                    |                    |                    | Budget Year 20 | 019/20           |                 |                 |                       |
|---------------------------------------------|-----|--------------------|--------------------|--------------------|--------------------|----------------|------------------|-----------------|-----------------|-----------------------|
| Description                                 | Ref | Audited<br>Outcome | Original<br>Budget | Adjusted<br>Budget | Monthly actual     | YearTD actual  | YearTD<br>budget | YTD<br>variance | YTD<br>variance | Full Year<br>Forecast |
| R thousands                                 | 1   |                    |                    |                    |                    |                |                  |                 | %               |                       |
| Revenue - Standard                          |     |                    |                    |                    |                    |                |                  |                 |                 |                       |
| Governance and administration               |     | -                  | 120 531            | -                  | 44 358             | 87 746         | 84 940           | 2 806           | 3%              | 120 531               |
| Executive and council                       |     | -                  | 7 254              | -                  | _                  | 6 308          | 5 441            | 867             | 16%             | 7 254                 |
| Finance and administration                  |     | -                  | 113 277            | -                  | 44 358             | 81 438         | 79 500           | 1 938           | 2%              | 113 277               |
| Internal audit                              |     | -                  | -                  | -                  | -                  | -              | -                | -               |                 | -                     |
| Community and public safety                 |     | -                  | 4 289              | -                  | 186                | 2 812          | 2 894            | (82)            | -3%             | 4 289                 |
| Community and social services               |     | -                  | 1 639              | -                  | 2                  | 1 327          | 1 569            | (243)           | -15%            | 1 639                 |
| Sport and recreation                        |     | -                  | 8                  | -                  | (0)                | (0)            | 4                | (4)             | -104%           | 8                     |
| Public safety                               |     | -                  | 2 641              | -                  | 184                | 1 485          | 1 321            | 165             | 12%             | 2 641                 |
| Housing                                     |     | -                  | _                  | _                  | -                  | _              | _                | -               |                 | _                     |
| Health                                      |     | -                  | _                  | _                  | -                  | _              | _                | -               |                 | _                     |
| Economic and environmental services         |     | -                  | 41 041             | -                  | 9                  | 1 572          | 30 738           | (29 166)        | -95%            | 41 041                |
| Planning and development                    |     | _                  | 2 095              | _                  | 9                  | 119            | 1 529            | (1 409)         | -92%            | 2 095                 |
| Road transport                              |     | _                  | 38 946             | _                  | _                  | 1 453          | 29 209           | (27 756)        | -95%            | 38 946                |
| Environmental protection                    |     | _                  | _                  | _                  | _                  | _              | _                | _               |                 | -                     |
| Trading services                            |     | _                  | 113 664            | _                  | 6 397              | 79 082         | 72 718           | 6 363           | 9%              | 113 664               |
| Energy sources                              |     | _                  | 73 925             | _                  | 3 601              | 47 224         | 45 715           | 1 509           | 3%              | 73 925                |
| Water management                            |     | _                  | _                  | _                  | _                  | _              | _                | -               |                 | -                     |
| Waste water management                      |     | _                  | _                  | _                  | _                  | _              | _                | -               |                 | -                     |
| Waste management                            |     | _                  | 39 738             | _                  | 2 796              | 31 857         | 27 003           | 4 854           | 18%             | 39 738                |
| Other                                       | 4   | _                  | 3                  | _                  | _                  | 1              | 1                | (1)             | -48%            | 3                     |
| Total Revenue - Standard                    | 2   | _                  | 279 528            | _                  | 50 950             | 171 212        | 191 292          | (20 080)        | -10%            | 279 528               |
| Expenditure - Standard                      |     |                    |                    |                    |                    |                |                  |                 |                 |                       |
| Governance and administration               |     | _                  | 99 642             | _                  | 7 959              | 40 947         | 50 786           | (9 839)         | -19%            | 99 642                |
| Executive and council                       |     | _                  | 28 143             | _                  | 2 126              | 12 685         | 14 436           | (1 751)         | -12%            | 28 143                |
| Finance and administration                  |     |                    | 68 586             |                    | 5 620              |                | 35 279           | ` '             |                 | 68 586                |
|                                             |     | -                  | 2 913              | _                  | 212                | 27 291<br>971  | 1 071            | (7 988)<br>(99) | -23%<br>-9%     | 2 913                 |
| Internal audit                              |     | _                  | 16 463             | _                  | 2 057              | 7 190          | 8 602            | (1 412)         | -9%<br>-16%     | 16 463                |
| Community and public safety                 |     |                    | 10 403             |                    | 1 397              | 4 668          | 5 198            | , ,             | -10%            | 10 214                |
| Community and social services               |     | -                  | 2 166              | _                  | 411                |                |                  | (530)           | -10%<br>-7%     | 2 166                 |
| Sport and recreation                        |     | -                  |                    | -                  |                    | 1 019          | 1 092            | (73)            |                 |                       |
| Public safety                               |     | -                  | 4 083              | _                  | 248                | 1 503          | 2 312            | (809)           | -35%            | 4 083                 |
| Housing                                     |     | -                  | -                  | -                  | _                  | -              | -                | -               |                 | _                     |
| Health  Economic and environmental services |     | _                  | - 44 606           | -                  | 7 000              | 47 204         | - 24 440         | (2.040)         | 100/            | 44.000                |
|                                             |     | -                  | 41 686             | -                  | <b>7 868</b> 1 499 | 17 301         | 21 149           | (3 848)         | -18%            | 41 686                |
| Planning and development                    |     | -                  | 18 831             | _                  |                    | 6 291          | 9 653            | (3 362)         | -35%            | 18 831                |
| Road transport                              |     | -                  | 22 686             | _                  | 6 360              | 10 955         | 11 399           | (444)           | -4%             | 22 686                |
| Environmental protection                    |     | -                  | 170                | _                  | 9                  | 55             | 97               | (42)            | -44%            | 170                   |
| Trading services                            |     | -                  | 92 111             | -                  | 8 342              | 40 075         | 46 369           | (6 294)         | -14%            | 92 111                |
| Energy sources                              |     | -                  | 54 428             | _                  | 4 330              | 24 974         | 27 379           | (2 405)         | -9%             | 54 428                |
| Water management                            |     | -                  | - 4 407            | _                  | -                  | - 0.074        | - 0.005          | - (404)         | 00/             | - 4 407               |
| Waste water management                      |     | -                  | 4 407              | _                  | 920                | 2 074          | 2 265            | (191)           | -8%             | 4 407                 |
| Waste management                            |     | -                  | 33 276             | _                  | 3 092              | 13 027         | 16 724           | (3 698)         | -22%            | 33 276                |
| Other                                       |     | -                  | 1 692              | -                  | 135                | 634            | 882              | (248)           | -28%            | 1 692                 |
| Total Expenditure - Standard                | 3   | -                  | 251 594            | -                  | 26 360             | 106 147        | 127 788          | (21 641)        | -17%            | 251 594               |
| Surplus/ (Deficit) for the year             |     | _                  | 27 934             | -                  | 24 590             | 65 066         | 63 504           | 1 561           | 2%              | 27 934                |