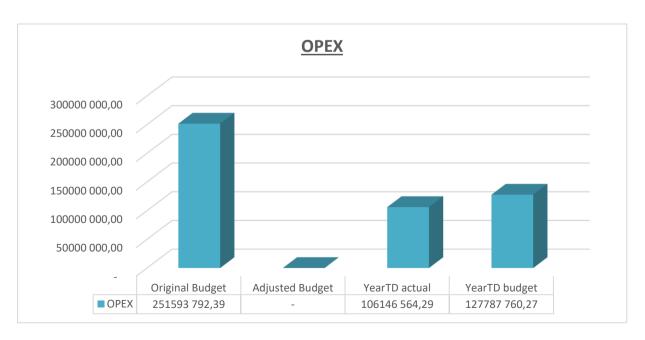

EC142 Sengu - Table C1 Monthly Budget Statement Summary - M06 December

| <u> </u>                                                      | 2018/19            |                 |                    |                | Budget Ye     | ar 2019/20    |              |              |                       |
|---------------------------------------------------------------|--------------------|-----------------|--------------------|----------------|---------------|---------------|--------------|--------------|-----------------------|
| Description                                                   | Audited<br>Outcome | Original Budget | Adjusted<br>Budget | Monthly actual | YearTD actual | YearTD budget | YTD variance | YTD variance | Full Year<br>Forecast |
| R thousands                                                   |                    |                 |                    |                |               |               |              | %            |                       |
| Financial Performance                                         |                    |                 |                    |                |               |               |              |              |                       |
| Property rates                                                | -                  | 8 536           | -                  | 459            | 25 948        | 4 865         | 21 083       | 433%         | 8 536                 |
| Service charges                                               | -                  | 50 558          | -                  | 4 454          | 28 274        | 26 097        | 2 177        | 8%           | 50 558                |
| Investment revenue                                            | -                  | 16 500          | -                  | 1 952          | 11 352        | 8 250         | 3 102        | 38%          | 16 500                |
| Transfers and subsidies                                       | -                  | 157 443         | -                  | 43 459         | 102 239       | 118 882       | (16 643)     | -14%         | 157 443               |
| Other own revenue                                             | _                  | 6 730           | _                  | 625            | 3 399         | 3 377         | 22           | 1%           | 6 730                 |
| Total Revenue (excluding capital transfers and contributions) | -                  | 239 767         | -                  | 50 950         | 171 212       | 161 472       | 9 741        | 6%           | 239 767               |
| Employee costs                                                | _                  | 88 932          | -                  | 6 646          | 41 384        | 45 742        | (4 358)      | -10%         | 88 932                |
| Remuneration of Councillors                                   | _                  | 13 522          | -                  | 1 022          | 6 141         | 6 761         | (620)        | -9%          | 13 522                |
| Depreciation & asset impairment                               | _                  | 21 058          | _                  | 10 266         | 10 266        | 10 529        | (263)        | -2%          | 21 058                |
| Finance charges                                               | _                  | 3 133           | _                  | -              | 454           | 1 566         | (1 112)      | -71%         | 3 133                 |
| Materials and bulk purchases                                  | _                  | 51 261          | _                  | 3 467          | 24 072        | 25 511        | (1 438)      | -6%          | 51 261                |
| Transfers and grants                                          | _                  | 909             | _                  | -              | _             | 909           | (909)        | -100%        | 909                   |
| Other expenditure                                             | _                  | 72 780          | _                  | 4 959          | 23 828        | 36 770        | (12 942)     | -35%         | 72 780                |
| Total Expenditure                                             | _                  | 251 594         | _                  | 26 360         | 106 147       | 127 788       | (21 641)     | -17%         | 251 594               |
| Surplus/(Deficit)                                             | _                  | (11 826)        | _                  | 24 590         | 65 066        | 33 684        | 31 382       | 93%          | (11 826)              |
| Transfers and subsidies - capital (monetary allocations       | _                  | 39 761          | _                  | _              | _             | 29 821        | (29 821)     | -100%        | 39 761                |
| Contributions & Contributed assets                            | _                  | 39 761          | _                  | -              | _             | 29 821        | (29 821)     | -100%        | 39 761                |
| Surplus/(Deficit) after capital transfers & contributions     | -                  | 67 695          | -                  | 24 590         | 65 066        | 93 325        | (28 259)     | -30%         | 67 695                |
| Share of surplus/ (deficit) of associate                      | _                  | _               | _                  | _              | _             | _             | _            |              | _                     |
| Surplus/ (Deficit) for the year                               | -                  | 67 695          | -                  | 24 590         | 65 066        | 93 325        | (28 259)     | -30%         | 67 695                |
| Capital expenditure & funds sources                           |                    |                 |                    |                |               |               |              |              |                       |
| Capital expenditure                                           | _                  | 85 750          | _                  | 5 855          | 35 739        | 61 491        | (25 752)     | -42%         | 85 750                |
| Capital transfers recognised                                  | -                  | 39 761          | -                  | 3 349          | 21 586        | 32 666        | (11 080)     | -34%         | 39 761                |
| Borrowing                                                     | -                  | -               | -                  | -              | _             | _             | -            |              | -                     |
| Internally generated funds                                    | _                  | 45 990          | _                  | 2 505          | 14 153        | 28 825        | (14 672)     | -51%         | 45 990                |
| Total sources of capital funds                                | -                  | 85 750          | -                  | 5 855          | 35 739        | 61 491        | (25 752)     | -42%         | 85 750                |
| Financial position                                            |                    |                 |                    |                |               |               |              |              |                       |
| Total current assets                                          | -                  | 256 644         | -                  |                | 386 170       |               |              |              | 256 644               |
| Total non current assets                                      | -                  | 543 986         | -                  |                | 449 960       |               |              |              | 543 986               |
| Total current liabilities                                     | _                  | 36 711          | -                  |                | 58 141        |               |              |              | 36 711                |
| Total non current liabilities                                 | _                  | 35 286          | -                  |                | 31 650        |               |              |              | 35 286                |
| Community wealth/Equity                                       | -                  | 728 633         | -                  |                | 746 339       |               |              |              | 728 633               |
| Cash flows                                                    |                    |                 |                    |                |               |               |              |              |                       |
| Net cash from (used) operating                                | _                  | 53 897          | -                  | 1 406          | 38 941        | 73 964        | 35 023       | 47%          | 53 897                |
| Net cash from (used) investing                                | _                  | (85 750)        | _                  | (5 855)        | (35 739)      | (36 242)      | (503)        | 1%           | (85 750)              |
| Net cash from (used) financing                                | _                  | (773)           | _                  | _              | (425)         | (420)         | 5            | -1%          | (773)                 |
| Cash/cash equivalents at the month/year end                   | -                  | 232 556         | _                  | -              | 2 777         | 302 483       | 299 706      | 99%          | (32 626)              |
| Debtors & creditors analysis                                  | 0-30 Days          | 31-60 Days      | 61-90 Days         | 91-120 Days    | 121-150 Dys   | 151-180 Dys   | 181 Dys-1 Yr | Over 1Yr     | Total                 |
| Debtors Age Analysis                                          |                    |                 |                    |                |               |               |              |              |                       |
| Total By Income Source                                        | 4 958              | 2 669           | 2 146              | 2 311          | 1 705         | 13 343        | 18 680       | 21 349       | 67 161                |
| Creditors Age Analysis                                        |                    |                 |                    |                |               |               |              |              |                       |
| Total Creditors                                               | 73 668             | -               | -                  | -              | -             | -             | -            | -            | 73 668                |

EC142 Senqu - Table C2 Monthly Budget Statement - Financial Performance (standard classification) - M06 December

|                                             |     | 2018/19            |                    |                    |                    | Budget Year 20 | 019/20           |                 |                 |                       |
|---------------------------------------------|-----|--------------------|--------------------|--------------------|--------------------|----------------|------------------|-----------------|-----------------|-----------------------|
| Description                                 | Ref | Audited<br>Outcome | Original<br>Budget | Adjusted<br>Budget | Monthly actual     | YearTD actual  | YearTD<br>budget | YTD<br>variance | YTD<br>variance | Full Year<br>Forecast |
| R thousands                                 | 1   |                    |                    |                    |                    |                |                  |                 | %               |                       |
| Revenue - Standard                          |     |                    |                    |                    |                    |                |                  |                 |                 |                       |
| Governance and administration               |     | -                  | 120 531            | -                  | 44 358             | 87 746         | 84 940           | 2 806           | 3%              | 120 531               |
| Executive and council                       |     | -                  | 7 254              | -                  | _                  | 6 308          | 5 441            | 867             | 16%             | 7 254                 |
| Finance and administration                  |     | -                  | 113 277            | -                  | 44 358             | 81 438         | 79 500           | 1 938           | 2%              | 113 277               |
| Internal audit                              |     | -                  | -                  | -                  | -                  | -              | -                | -               |                 | -                     |
| Community and public safety                 |     | -                  | 4 289              | -                  | 186                | 2 812          | 2 894            | (82)            | -3%             | 4 289                 |
| Community and social services               |     | -                  | 1 639              | -                  | 2                  | 1 327          | 1 569            | (243)           | -15%            | 1 639                 |
| Sport and recreation                        |     | -                  | 8                  | -                  | (0)                | (0)            | 4                | (4)             | -104%           | 8                     |
| Public safety                               |     | -                  | 2 641              | -                  | 184                | 1 485          | 1 321            | 165             | 12%             | 2 641                 |
| Housing                                     |     | -                  | _                  | _                  | -                  | _              | _                | -               |                 | _                     |
| Health                                      |     | -                  | _                  | _                  | -                  | _              | _                | -               |                 | _                     |
| Economic and environmental services         |     | -                  | 41 041             | -                  | 9                  | 1 572          | 30 738           | (29 166)        | -95%            | 41 041                |
| Planning and development                    |     | _                  | 2 095              | _                  | 9                  | 119            | 1 529            | (1 409)         | -92%            | 2 095                 |
| Road transport                              |     | _                  | 38 946             | _                  | _                  | 1 453          | 29 209           | (27 756)        | -95%            | 38 946                |
| Environmental protection                    |     | _                  | _                  | _                  | _                  | _              | _                | _               |                 | -                     |
| Trading services                            |     | _                  | 113 664            | _                  | 6 397              | 79 082         | 72 718           | 6 363           | 9%              | 113 664               |
| Energy sources                              |     | _                  | 73 925             | _                  | 3 601              | 47 224         | 45 715           | 1 509           | 3%              | 73 925                |
| Water management                            |     | _                  | _                  | _                  | _                  | _              | _                | -               |                 | -                     |
| Waste water management                      |     | _                  | _                  | _                  | _                  | _              | _                | -               |                 | -                     |
| Waste management                            |     | _                  | 39 738             | _                  | 2 796              | 31 857         | 27 003           | 4 854           | 18%             | 39 738                |
| Other                                       | 4   | _                  | 3                  | _                  | _                  | 1              | 1                | (1)             | -48%            | 3                     |
| Total Revenue - Standard                    | 2   | _                  | 279 528            | _                  | 50 950             | 171 212        | 191 292          | (20 080)        | -10%            | 279 528               |
| Expenditure - Standard                      |     |                    |                    |                    |                    |                |                  |                 |                 |                       |
| Governance and administration               |     | _                  | 99 642             | _                  | 7 959              | 40 947         | 50 786           | (9 839)         | -19%            | 99 642                |
| Executive and council                       |     | _                  | 28 143             | _                  | 2 126              | 12 685         | 14 436           | (1 751)         | -12%            | 28 143                |
| Finance and administration                  |     |                    | 68 586             |                    | 5 620              |                | 35 279           | ` '             |                 | 68 586                |
|                                             |     | -                  | 2 913              | _                  | 212                | 27 291<br>971  | 1 071            | (7 988)<br>(99) | -23%<br>-9%     | 2 913                 |
| Internal audit                              |     | _                  | 16 463             | _                  | 2 057              | 7 190          | 8 602            | (1 412)         | -9%<br>-16%     | 16 463                |
| Community and public safety                 |     |                    | 10 403             |                    | 1 397              | 4 668          | 5 198            | , ,             | -10%            | 10 214                |
| Community and social services               |     | -                  | 2 166              | _                  | 411                |                |                  | (530)           | -10%<br>-7%     | 2 166                 |
| Sport and recreation                        |     | -                  |                    | -                  |                    | 1 019          | 1 092            | (73)            |                 |                       |
| Public safety                               |     | -                  | 4 083              | _                  | 248                | 1 503          | 2 312            | (809)           | -35%            | 4 083                 |
| Housing                                     |     | -                  | -                  | -                  | _                  | -              | -                | -               |                 | _                     |
| Health  Economic and environmental services |     | _                  | - 44 606           | -                  | 7 000              | 47 204         | - 24 440         | (2.040)         | 100/            | 44.000                |
|                                             |     | -                  | 41 686             | -                  | <b>7 868</b> 1 499 | 17 301         | 21 149           | (3 848)         | -18%            | 41 686                |
| Planning and development                    |     | -                  | 18 831             | _                  |                    | 6 291          | 9 653            | (3 362)         | -35%            | 18 831                |
| Road transport                              |     | -                  | 22 686             | _                  | 6 360              | 10 955         | 11 399           | (444)           | -4%             | 22 686                |
| Environmental protection                    |     | -                  | 170                | _                  | 9                  | 55             | 97               | (42)            | -44%            | 170                   |
| Trading services                            |     | -                  | 92 111             | -                  | 8 342              | 40 075         | 46 369           | (6 294)         | -14%            | 92 111                |
| Energy sources                              |     | -                  | 54 428             | _                  | 4 330              | 24 974         | 27 379           | (2 405)         | -9%             | 54 428                |
| Water management                            |     | -                  | - 4 407            | _                  | -                  | - 0.074        | - 0.005          | - (404)         | 00/             | - 4 407               |
| Waste water management                      |     | -                  | 4 407              | _                  | 920                | 2 074          | 2 265            | (191)           | -8%             | 4 407                 |
| Waste management                            |     | -                  | 33 276             | _                  | 3 092              | 13 027         | 16 724           | (3 698)         | -22%            | 33 276                |
| Other                                       |     | -                  | 1 692              | -                  | 135                | 634            | 882              | (248)           | -28%            | 1 692                 |
| Total Expenditure - Standard                | 3   | -                  | 251 594            | -                  | 26 360             | 106 147        | 127 788          | (21 641)        | -17%            | 251 594               |
| Surplus/ (Deficit) for the year             |     | _                  | 27 934             | -                  | 24 590             | 65 066         | 63 504           | 1 561           | 2%              | 27 934                |