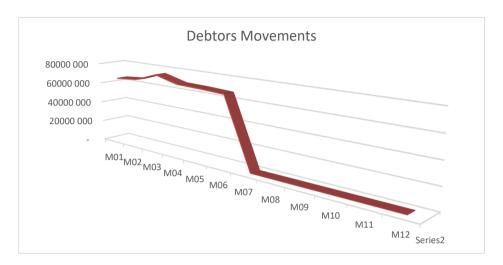

EC142 Sengu - Table C1 Monthly Budget Statement Summary - M06 December

| <u> </u>                                                      | 2018/19            |                 |                    |                | Budget Ye     | ar 2019/20    |              |              |                       |
|---------------------------------------------------------------|--------------------|-----------------|--------------------|----------------|---------------|---------------|--------------|--------------|-----------------------|
| Description                                                   | Audited<br>Outcome | Original Budget | Adjusted<br>Budget | Monthly actual | YearTD actual | YearTD budget | YTD variance | YTD variance | Full Year<br>Forecast |
| R thousands                                                   |                    |                 |                    |                |               |               |              | %            |                       |
| Financial Performance                                         |                    |                 |                    |                |               |               |              |              |                       |
| Property rates                                                | -                  | 8 536           | -                  | 459            | 25 948        | 4 865         | 21 083       | 433%         | 8 536                 |
| Service charges                                               | -                  | 50 558          | -                  | 4 454          | 28 274        | 26 097        | 2 177        | 8%           | 50 558                |
| Investment revenue                                            | -                  | 16 500          | -                  | 1 952          | 11 352        | 8 250         | 3 102        | 38%          | 16 500                |
| Transfers and subsidies                                       | -                  | 157 443         | -                  | 43 459         | 102 239       | 118 882       | (16 643)     | -14%         | 157 443               |
| Other own revenue                                             | _                  | 6 730           | _                  | 625            | 3 399         | 3 377         | 22           | 1%           | 6 730                 |
| Total Revenue (excluding capital transfers and contributions) | -                  | 239 767         | -                  | 50 950         | 171 212       | 161 472       | 9 741        | 6%           | 239 767               |
| Employee costs                                                | _                  | 88 932          | -                  | 6 646          | 41 384        | 45 742        | (4 358)      | -10%         | 88 932                |
| Remuneration of Councillors                                   | _                  | 13 522          | -                  | 1 022          | 6 141         | 6 761         | (620)        | -9%          | 13 522                |
| Depreciation & asset impairment                               | _                  | 21 058          | _                  | 10 266         | 10 266        | 10 529        | (263)        | -2%          | 21 058                |
| Finance charges                                               | _                  | 3 133           | _                  | -              | 454           | 1 566         | (1 112)      | -71%         | 3 133                 |
| Materials and bulk purchases                                  | _                  | 51 261          | _                  | 3 467          | 24 072        | 25 511        | (1 438)      | -6%          | 51 261                |
| Transfers and grants                                          | _                  | 909             | _                  | -              | _             | 909           | (909)        | -100%        | 909                   |
| Other expenditure                                             | _                  | 72 780          | _                  | 4 959          | 23 828        | 36 770        | (12 942)     | -35%         | 72 780                |
| Total Expenditure                                             | _                  | 251 594         | _                  | 26 360         | 106 147       | 127 788       | (21 641)     | -17%         | 251 594               |
| Surplus/(Deficit)                                             | _                  | (11 826)        | _                  | 24 590         | 65 066        | 33 684        | 31 382       | 93%          | (11 826)              |
| Transfers and subsidies - capital (monetary allocations       | _                  | 39 761          | _                  | _              | _             | 29 821        | (29 821)     | -100%        | 39 761                |
| Contributions & Contributed assets                            | _                  | 39 761          | _                  | -              | _             | 29 821        | (29 821)     | -100%        | 39 761                |
| Surplus/(Deficit) after capital transfers & contributions     | -                  | 67 695          | -                  | 24 590         | 65 066        | 93 325        | (28 259)     | -30%         | 67 695                |
| Share of surplus/ (deficit) of associate                      | _                  | _               | _                  | _              | _             | _             | _            |              | _                     |
| Surplus/ (Deficit) for the year                               | -                  | 67 695          | -                  | 24 590         | 65 066        | 93 325        | (28 259)     | -30%         | 67 695                |
| Capital expenditure & funds sources                           |                    |                 |                    |                |               |               |              |              |                       |
| Capital expenditure                                           | _                  | 85 750          | _                  | 5 855          | 35 739        | 61 491        | (25 752)     | -42%         | 85 750                |
| Capital transfers recognised                                  | -                  | 39 761          | -                  | 3 349          | 21 586        | 32 666        | (11 080)     | -34%         | 39 761                |
| Borrowing                                                     | -                  | -               | -                  | -              | _             | _             | -            |              | -                     |
| Internally generated funds                                    | _                  | 45 990          | _                  | 2 505          | 14 153        | 28 825        | (14 672)     | -51%         | 45 990                |
| Total sources of capital funds                                | -                  | 85 750          | -                  | 5 855          | 35 739        | 61 491        | (25 752)     | -42%         | 85 750                |
| Financial position                                            |                    |                 |                    |                |               |               |              |              |                       |
| Total current assets                                          | -                  | 256 644         | -                  |                | 386 170       |               |              |              | 256 644               |
| Total non current assets                                      | -                  | 543 986         | -                  |                | 449 960       |               |              |              | 543 986               |
| Total current liabilities                                     | _                  | 36 711          | -                  |                | 58 141        |               |              |              | 36 711                |
| Total non current liabilities                                 | _                  | 35 286          | -                  |                | 31 650        |               |              |              | 35 286                |
| Community wealth/Equity                                       | -                  | 728 633         | -                  |                | 746 339       |               |              |              | 728 633               |
| Cash flows                                                    |                    |                 |                    |                |               |               |              |              |                       |
| Net cash from (used) operating                                | _                  | 53 897          | -                  | 1 406          | 38 941        | 73 964        | 35 023       | 47%          | 53 897                |
| Net cash from (used) investing                                | _                  | (85 750)        | _                  | (5 855)        | (35 739)      | (36 242)      | (503)        | 1%           | (85 750)              |
| Net cash from (used) financing                                | _                  | (773)           | _                  | _              | (425)         | (420)         | 5            | -1%          | (773)                 |
| Cash/cash equivalents at the month/year end                   | -                  | 232 556         | _                  | -              | 2 777         | 302 483       | 299 706      | 99%          | (32 626)              |
| Debtors & creditors analysis                                  | 0-30 Days          | 31-60 Days      | 61-90 Days         | 91-120 Days    | 121-150 Dys   | 151-180 Dys   | 181 Dys-1 Yr | Over 1Yr     | Total                 |
| Debtors Age Analysis                                          |                    |                 |                    |                |               |               |              |              |                       |
| Total By Income Source                                        | 4 958              | 2 669           | 2 146              | 2 311          | 1 705         | 13 343        | 18 680       | 21 349       | 67 161                |
| Creditors Age Analysis                                        |                    |                 |                    |                |               |               |              |              |                       |
| Total Creditors                                               | 73 668             | -               | -                  | -              | -             | -             | -            | -            | 73 668                |