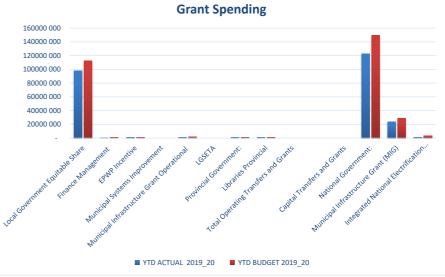

8%         |
| Total Operating Transfers and Grants          | -                     | -                     | 0%          |
|                                               | -                     | -                     | 0%          |
| Capital Transfers and Grants                  | -                     | -                     | 0%          |
| National Government:                          | 122 662 986           | 149 313 522           | 82%         |
| Municipal Infrastructure Grant (MIG)          | 23 528 223            | 28 863 750            | 82%         |
| Integrated National Electrification Programme | 1 025 906             | 3 200 000             | 32%         |
| Totals                                        |                       |                       |             |





#### 4. EXPENDITURE ON STAFF

This table (SC8) provides the detail for Councillor and employee benefits. For the financial month end for total salaries, allowances and benefits paid:

The year to date actual amounts to 47 250 126
Budgeted YTD Amounts to 48 916 602
which shows a deviation of 3%

|                                     | Month Actual | YTD Actual | YTD Budget | Total Budget 2019/20 FY |
|-------------------------------------|--------------|------------|------------|-------------------------|
| Basic Salaries and Wages            | 6 185 705    | 38 661 159 | 37 045 041 | 79 976 582              |
| Pension and UIF Contributions       | 786 112      | 4 755 949  | 4 706 886  | 9 813 850               |
| Medical Aid Contributions           | 420 900      | 2 553 065  | 2 425