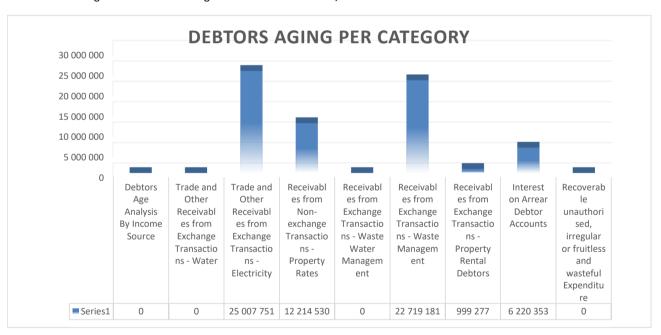

EC142 Sengu - Table C1 Monthly Budget Statement Summary - M06 December

| <u> </u>                                                      | 2018/19            |                 |                    |                | Budget Ye     | ar 2019/20    |              |              |                       |
|---------------------------------------------------------------|--------------------|-----------------|--------------------|----------------|---------------|---------------|--------------|--------------|-----------------------|
| Description                                                   | Audited<br>Outcome | Original Budget | Adjusted<br>Budget | Monthly actual | YearTD actual | YearTD budget | YTD variance | YTD variance | Full Year<br>Forecast |
| R thousands                                                   |                    |                 |                    |                |               |               |              | %            |                       |
| Financial Performance                                         |                    |                 |                    |                |               |               |              |              |                       |
| Property rates                                                | -                  | 8 536           | -                  | 459            | 25 948        | 4 865         | 21 083       | 433%         | 8 536                 |
| Service charges                                               | -                  | 50 558          | -                  | 4 454          | 28 274        | 26 097        | 2 177        | 8%           | 50 558                |
| Investment revenue                                            | -                  | 16 500          | -                  | 1 952          | 11 352        | 8 250         | 3 102        | 38%          | 16 500                |
| Transfers and subsidies                                       | -                  | 157 443         | -                  | 43 459         | 102 239       | 118 882       | (16 643)     | -14%         | 157 443               |
| Other own revenue                                             | _                  | 6 730           | _                  | 625            | 3 399         | 3 377         | 22           | 1%           | 6 730                 |
| Total Revenue (excluding capital transfers and contributions) | -                  | 239 767         | -                  | 50 950         | 171 212       | 161 472       | 9 741        | 6%           | 239 767               |
| Employee costs                                                | _                  | 88 932          | -                  | 6 646          | 41 384        | 45 742        | (4 358)      | -10%         | 88 932                |
| Remuneration of Councillors                                   | _                  | 13 522          | -                  | 1 022          | 6 141         | 6 761         | (620)        | -9%          | 13 522                |
| Depreciation & asset impairment                               | _                  | 21 058          | _                  | 10 266         | 10 266        | 10 529        | (263)        | -2%          | 21 058                |
| Finance charges                                               | _                  | 3 133           | _                  | -              | 454           | 1 566         | (1 112)      | -71%         | 3 133                 |
| Materials and bulk purchases                                  | _                  | 51 261          | _                  | 3 467          | 24 072        | 25 511        | (1 438)      | -6%          | 51 261                |
| Transfers and grants                                          | _                  | 909             | _                  | -              | _             | 909           | (909)        | -100%        | 909                   |
| Other expenditure                                             | _                  | 72 780          | _                  | 4 959          | 23 828        | 36 770        | (12 942)     | -35%         | 72 780                |
| Total Expenditure                                             | _                  | 251 594         | _                  | 26 360         | 106 147       | 127 788       | (21 641)     | -17%         | 251 594               |
| Surplus/(Deficit)                                             | _                  | (11 826)        | _                  | 24 590         | 65 066        | 33 684        | 31 382       | 93%          | (11 826)              |
| Transfers and subsidies - capital (monetary allocations       | _                  | 39 761          | _                  | _              | _             | 29 821        | (29 821)     | -100%        | 39 761                |
| Contributions & Contributed assets                            | _                  | 39 761          | _                  | -              | _             | 29 821        | (29 821)     | -100%        | 39 761                |
| Surplus/(Deficit) after capital transfers & contributions     | -                  | 67 695          | -                  | 24 590         | 65 066        | 93 325        | (28 259)     | -30%         | 67 695                |
| Share of surplus/ (deficit) of associate                      | _                  | _               | _                  | _              | _             | _             | _            |              | _                     |
| Surplus/ (Deficit) for the year                               | -                  | 67 695          | -                  | 24 590         | 65 066        | 93 325        | (28 259)     | -30%         | 67 695                |
| Capital expenditure & funds sources                           |                    |                 |                    |                |               |               |              |              |                       |
| Capital expenditure                                           | _                  | 85 750          | _                  | 5 855          | 35 739        | 61 491        | (25 752)     | -42%         | 85 750                |
| Capital transfers recognised                                  | -                  | 39 761          | -                  | 3 349          | 21 586        | 32 666        | (11 080)     | -34%         | 39 761                |
| Borrowing                                                     | -                  | -               | -                  | -              | _             | _             | -            |              | -                     |
| Internally generated funds                                    | _                  | 45 990          | _                  | 2 505          | 14 153        | 28 825        | (14 672)     | -51%         | 45 990                |
| Total sources of capital funds                                | -                  | 85 750          | -                  | 5 855          | 35 739        | 61 491        | (25 752)     | -42%         | 85 750                |
| Financial position                                            |                    |                 |                    |                |               |               |              |              |                       |
| Total current assets                                          | -                  | 256 644         | -                  |                | 386 170       |               |              |              | 256 644               |
| Total non current assets                                      | -                  | 543 986         | -                  |                | 449 960       |               |              |              | 543 986               |
| Total current liabilities                                     | _                  | 36 711          | -                  |                | 58 141        |               |              |              | 36 711                |
| Total non current liabilities                                 | _                  | 35 286          | -                  |                | 31 650        |               |              |              | 35 286                |
| Community wealth/Equity                                       | -                  | 728 633         | -                  |                | 746 339       |               |              |              | 728 633               |
| Cash flows                                                    |                    |                 |                    |                |               |               |              |              |                       |
| Net cash from (used) operating                                | _                  | 53 897          | -                  | 1 406          | 38 941        | 73 964        | 35 023       | 47%          | 53 897                |
| Net cash from (used) investing                                | _                  | (85 750)        | _                  | (5 855)        | (35 739)      | (36 242)      | (503)        | 1%           | (85 750)              |
| Net cash from (used) financing                                | _                  | (773)           | _                  | _              | (425)         | (420)         | 5            | -1%          | (773)                 |
| Cash/cash equivalents at the month/year end                   | -                  | 232 556         | _                  | -              | 2 777         | 302 483       | 299 706      | 99%          | (32 626)              |
| Debtors & creditors analysis                                  | 0-30 Days          | 31-60 Days      | 61-90 Days         | 91-120 Days    | 121-150 Dys   | 151-180 Dys   | 181 Dys-1 Yr | Over 1Yr     | Total                 |
| Debtors Age Analysis                                          |                    |                 |                    |                |               |               |              |              |                       |
| Total By Income Source                                        | 4 958              | 2 669           | 2 146              | 2 311          | 1 705         | 13 343        | 18 680       | 21 349       | 67 161                |
| Creditors Age Analysis                                        |                    |                 |                    |                |               |               |              |              |                       |
| Total Creditors                                               | 73 668             | -               | -                  | -              | -             | -             | -            | -            | 73 668                |