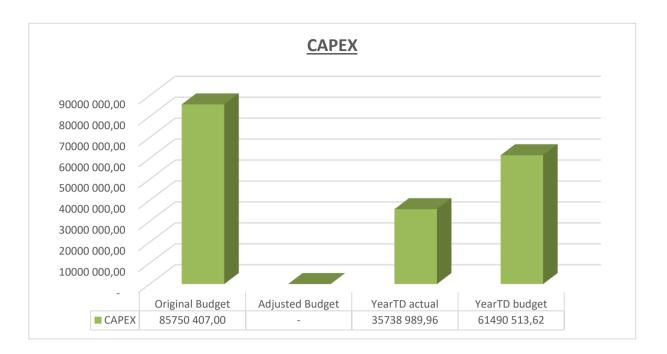

EC142 Sengu - Table C1 Monthly Budget Statement Summary - M06 December

| <u> </u>                                                      | 2018/19            |                 |                    |                | Budget Ye     | ar 2019/20    |              |              |                       |
|---------------------------------------------------------------|--------------------|-----------------|--------------------|----------------|---------------|---------------|--------------|--------------|-----------------------|
| Description                                                   | Audited<br>Outcome | Original Budget | Adjusted<br>Budget | Monthly actual | YearTD actual | YearTD budget | YTD variance | YTD variance | Full Year<br>Forecast |
| R thousands                                                   |                    |                 |                    |                |               |               |              | %            |                       |
| Financial Performance                                         |                    |                 |                    |                |               |               |              |              |                       |
| Property rates                                                | -                  | 8 536           | -                  | 459            | 25 948        | 4 865         | 21 083       | 433%         | 8 536                 |
| Service charges                                               | -                  | 50 558          | -                  | 4 454          | 28 274        | 26 097        | 2 177        | 8%           | 50 558                |
| Investment revenue                                            | -                  | 16 500          | -                  | 1 952          | 11 352        | 8 250         | 3 102        | 38%          | 16 500                |
| Transfers and subsidies                                       | -                  | 157 443         | -                  | 43 459         | 102 239       | 118 882       | (16 643)     | -14%         | 157 443               |
| Other own revenue                                             | _                  | 6 730           | _                  | 625            | 3 399         | 3 377         | 22           | 1%           | 6 730                 |
| Total Revenue (excluding capital transfers and contributions) | -                  | 239 767         | -                  | 50 950         | 171 212       | 161 472       | 9 741        | 6%           | 239 767               |
| Employee costs                                                | _                  | 88 932          | -                  | 6 646          | 41 384        | 45 742        | (4 358)      | -10%         | 88 932                |
| Remuneration of Councillors                                   | _                  | 13 522          | -                  | 1 022          | 6 141         | 6 761         | (620)        | -9%          | 13 522                |
| Depreciation & asset impairment                               | _                  | 21 058          | _                  | 10 266         | 10 266        | 10 529        | (263)        | -2%          | 21 058                |
| Finance charges                                               | _                  | 3 133           | _                  | -              | 454           | 1 566         | (1 112)      | -71%         | 3 133                 |
| Materials and bulk purchases                                  | _                  | 51 261          | _                  | 3 467          | 24 072        | 25 511        | (1 438)      | -6%          | 51 261                |
| Transfers and grants                                          | _                  | 909             | _                  | -              | _             | 909           | (909)        | -100%        | 909                   |
| Other expenditure                                             | _                  | 72 780          | _                  | 4 959          | 23 828        | 36 770        | (12 942)     | -35%         | 72 780                |
| Total Expenditure                                             | _                  | 251 594         | _                  | 26 360         | 106 147       | 127 788       | (21 641)     | -17%         | 251 594               |
| Surplus/(Deficit)                                             | _                  | (11 826)        | _                  | 24 590         | 65 066        | 33 684        | 31 382       | 93%          | (11 826)              |
| Transfers and subsidies - capital (monetary allocations       | _                  | 39 761          | _                  | _              | _             | 29 821        | (29 821)     | -100%        | 39 761                |
| Contributions & Contributed assets                            | _                  | 39 761          | _                  | -              | _             | 29 821        | (29 821)     | -100%        | 39 761                |
| Surplus/(Deficit) after capital transfers & contributions     | -                  | 67 695          | -                  | 24 590         | 65 066        | 93 325        | (28 259)     | -30%         | 67 695                |
| Share of surplus/ (deficit) of associate                      | _                  | _               | _                  | _              | _             | _             | _            |              | _                     |
| Surplus/ (Deficit) for the year                               | -                  | 67 695          | -                  | 24 590         | 65 066        | 93 325        | (28 259)     | -30%         | 67 695                |
| Capital expenditure & funds sources                           |                    |                 |                    |                |               |               |              |              |                       |
| Capital expenditure                                           | _                  | 85 750          | _                  | 5 855          | 35 739        | 61 491        | (25 752)     | -42%         | 85 750                |
| Capital transfers recognised                                  | -                  | 39 761          | -                  | 3 349          | 21 586        | 32 666        | (11 080)     | -34%         | 39 761                |
| Borrowing                                                     | -                  | -               | -                  | -              | _             | _             | -            |              | -                     |
| Internally generated funds                                    | _                  | 45 990          | _                  | 2 505          | 14 153        | 28 825        | (14 672)     | -51%         | 45 990                |
| Total sources of capital funds                                | -                  | 85 750          | -                  | 5 855          | 35 739        | 61 491        | (25 752)     | -42%         | 85 750                |
| Financial position                                            |                    |                 |                    |                |               |               |              |              |                       |
| Total current assets                                          | -                  | 256 644         | -                  |                | 386 170       |               |              |              | 256 644               |
| Total non current assets                                      | -                  | 543 986         | -                  |                | 449 960       |               |              |              | 543 986               |
| Total current liabilities                                     | _                  | 36 711          | -                  |                | 58 141        |               |              |              | 36 711                |
| Total non current liabilities                                 | _                  | 35 286          | -                  |                | 31 650        |               |              |              | 35 286                |
| Community wealth/Equity                                       | -                  | 728 633         | -                  |                | 746 339       |               |              |              | 728 633               |
| Cash flows                                                    |                    |                 |                    |                |               |               |              |              |                       |
| Net cash from (used) operating                                | _                  | 53 897          | -                  | 1 406          | 38 941        | 73 964        | 35 023       | 47%          | 53 897                |
| Net cash from (used) investing                                | _                  | (85 750)        | _                  | (5 855)        | (35 739)      | (36 242)      | (503)        | 1%           | (85 750)              |
| Net cash from (used) financing                                | _                  | (773)           | _                  | _              | (425)         | (420)         | 5            | -1%          | (773)                 |
| Cash/cash equivalents at the month/year end                   | -                  | 232 556         | _                  | -              | 2 777         | 302 483       | 299 706      | 99%          | (32 626)              |
| Debtors & creditors analysis                                  | 0-30 Days          | 31-60 Days      | 61-90 Days         | 91-120 Days    | 121-150 Dys   | 151-180 Dys   | 181 Dys-1 Yr | Over 1Yr     | Total                 |
| Debtors Age Analysis                                          |                    |                 |                    |                |               |               |              |              |                       |
| Total By Income Source                                        | 4 958              | 2 669           | 2 146              | 2 311          | 1 705         | 13 343        | 18 680       | 21 349       | 67 161                |
| Creditors Age Analysis                                        |                    |                 |                    |                |               |               |              |              |                       |
| Total Creditors                                               | 73 668             | -               | -                  | -              | -             | -             | -            | -            | 73 668                |