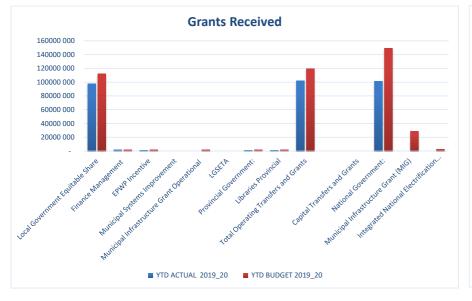

88%         |
| Total Operating Transfers and Grants          | -                     | -                     | 0%          |
|                                               | -                     | -                     | 0%          |
| Capital Transfers and Grants                  | -                     | -                     | 0%          |
| National Government:                          | 122 662 986           | 149 313 522           | 82%         |
| Municipal Infrastructure Grant (MIG)          | 23 528 223            | 28 863 750            | 82%         |
| Integrated National Electrification Programme | 1 025 906             | 3 200 000             | 32%         |
| Totals                                        |                       |                       |             |





#### 4. EXPENDITURE ON STAFF

This table (SC8) provides the detail for Councillor and employee benefits. For the financial month end for total salaries, allowances and benefits paid:

The year to date actual amounts to 47 250 126
Budgeted YTD Amounts to 48 916 602
which shows a deviation of 3%

|                                     | Month Actual | YTD Actual | YTD Budget | Total Budget 2019/20 FY |
|-------------------------------------|--------------|------------|------------|-------------------------|
| Basic Salaries and Wages            | 6 185 705    | 38 661 159 | 37 045 041 | 79 976 582              |
| Pension and UIF Contributions       | 786 112      | 4 755 949  | 4 706 886  | 9 813 850               |
| Medical Aid Contributions           | 420 900      | 2 553 065  | 2 42