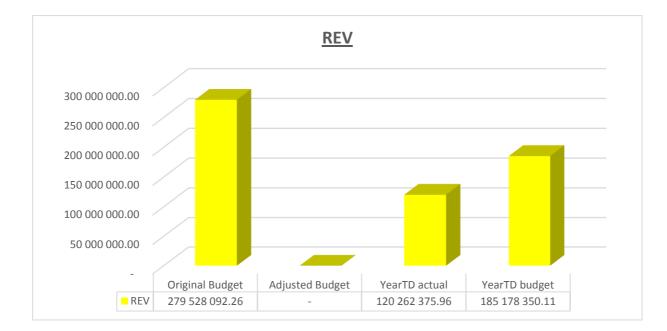

Currently Senqu Local Municipality is meeting the targets set in its SDBIP and should deviations occur it is discussed with Department Heads to take corrective action in a timely manner.

The Progress in implementing the municipalities SDBIP can be seen from the graphs below.

Currently Senqu Local Municipality is meeting the targets set in its SDBIP and should deviations occur it is discussed with Department Heads to take corrective action in a timely manner.

The Progress in implementing the municipalities SDBIP can be seen from the graphs above.

### EC142 Senqu - Table C1 Monthly Budget Statement Summary - M05 November

|                                                                  | 2019/20            |                 |                    |                | Budget Ye     | ar 2020/21    |              |              |                       |
|------------------------------------------------------------------|--------------------|-----------------|--------------------|----------------|---------------|---------------|--------------|--------------|-----------------------|
| Description                                                      | Audited<br>Outcome | Original Budget | Adjusted<br>Budget | Monthly actual | YearTD actual | YearTD budget | YTD variance | YTD variance | Full Year<br>Forecast |
| R thousands                                                      |                    |                 |                    |                |               |               |              | %            |                       |
| Financial Performance                                            |                    |                 |                    |                |               |               |              |              |                       |
| Property rates                                                   | -                  | 8 536           | -                  | 626            | 25 489        | 4 353         | 21 136       | 486%         | 8 536                 |
| Service charges                                                  | -                  | 50 558          | -                  | 4 600          | 23 820        | 22 430        | 1 390        | 6%           | 50 558                |
| Investment revenue                                               | -                  | 16 500          | -                  | 1 740          | 9 400         | 6 875         | 2 525        | 37%          | 16 500                |
| Transfers and subsidies                                          | -                  | 157 443         | -                  | 933            | 58 780        | 118 882       | (60 102)     | -51%         | 157 443               |
| Other own revenue                                                | -                  | 6 730           | -                  | 661            | 2 774         | 2 818         | (44)         | -2%          | 6 730                 |
| Total Revenue (excluding capital transfers and<br>contributions) | -                  | 239 767         | -                  | 8 561          | 120 262       | 155 358       | (35 095)     | -23%         | 239 767               |
| Employee costs                                                   | -                  | 88 932          | -                  | 7 679          | 34 739        | 38 544        | (3 805)      | -10%         | 88 932                |
| Remuneration of Councillors                                      | -                  | 13 522          | -                  | 1 022          | 5 119         | 5 634         | (515)        | -9%          | 13 522                |
| Depreciation & asset impairment                                  | -                  | 21 058          | -                  | 0              | 0             | 8 725         | (8 725)      | -100%        | 21 058                |
| Finance charges                                                  | -                  | 3 133           | -                  | -              | 454           | 1 413         | (959)        | -68%         | 3 133                 |
| Materials and bulk purchases                                     | -                  | 51 261          | -                  | 4 771          | 20 605        | 21 280        | (674)        | -3%          | 51 261                |
| Transfers and grants                                             | -                  | 909             | -                  | -              | -             | 909           | (909)        | -100%        | 909                   |
| Other expenditure                                                | -                  | 72 780          | -                  | 4 071          | 18 869        | 31 029        | (12 160)     | -39%         | 72 780                |
| Total Expenditure                                                | -                  | 251 594         | -                  | 17 542         | 79 787        | 107 534       | (27 747)     | -26%         | 251 594               |
| Surplus/(Deficit)                                                | -                  | (11 826)        | -                  | (8 981)        | 40 475        | 47 824        | (7 348)      | -15%         | (11 826               |
| Transfers and subsidies - capital (monetary allocations)         | -                  | 39 761          | -                  | -              | -             | 29 821        | (29 821)     | -100%        | 39 761                |
| Contributions & Contributed assets                               | -                  | 39 761          | -                  | -              | -             | 29 821        | (29 821)     | -100%        | 39 761                |
| Surplus/(Deficit) after capital transfers &<br>contributions     | -                  | 67 695          | -                  | (8 981)        | 40 475        | 107 465       | (66 989)     | -62%         | 67 695                |
| Share of surplus/ (deficit) of associate                         | -                  | -               | -                  | -              | -             | -             | -            |              | -                     |
| Surplus/ (Deficit) for the year                                  | -                  | 67 695          | -                  | (8 981)        | 40 475        | 107 465       | (66 989)     | -62%         | 67 695                |
| Capital expenditure & funds sources                              |                    | 05 750          |                    |                | 00.004        | 54.540        | (04.000)     | 450/         | 05 750                |
| Capital expenditure                                              | -                  | 85 750          | -                  | 6 926          | 29 884        | 54 548        | (24 663)     |              | 85 750                |
| Capital transfers recognised<br>Borrowing                        | -                  | 39 761<br>-     | -                  | 3 596<br>-     | 18 237<br>–   | 27 761        | (9 524)<br>– | -34%         | 39 761<br>–           |
| Internally generated funds                                       | -                  | 45 990          | -                  | 3 330          | 11 648        | 26 787        | (15 139)     |              | 45 990                |
| Total sources of capital funds                                   | -                  | 85 750          | -                  | 6 926          | 29 884        | 54 548        | (24 663)     | -45%         | 85 750                |
| Financial position<br>Total current assets                       | _                  | 256 644         | _                  |                | 13 270        |               |              |              | 256 644               |
| Total non current assets                                         | -                  | 543 986         | -                  |                | -             |               |              |              | 543 986               |
| Total current liabilities                                        | -                  | 36 711          | -                  |                | 3 206         |               |              |              | 343 900               |
| Total non current liabilities                                    |                    | 35 286          | _                  |                | (527)         |               |              |              | 35 286                |
| Community wealth/Equity                                          | -                  | 728 633         | -                  |                | 10 591        |               |              |              | 728 633               |
| Cash flows                                                       |                    |                 |                    |                |               |               |              |              |                       |
| Net cash from (used) operating                                   | -                  | 53 897          | -                  | 11 284         | 37 535        | 84 988        | 47 453       | 56%          | 53 897                |
| Net cash from (used) investing                                   | -                  | (85 750)        | -                  | (6 926)        | (29 884)      | (32 274)      | (2 390)      | 7%           | (85 750               |
| Net cash from (used) financing                                   | -                  | (773)           | -                  | -              | (425)         | (420)         | 5            | -1%          | (773                  |
| Cash/cash equivalents at the month/year end                      | -                  | 232 556         | -                  | -              | 7 226         | 317 475       | 310 249      | 98%          | (32 626               |
| Debtors & creditors analysis                                     | 0-30 Days          | 31-60 Days      | 61-90 Days         | 91-120 Days    | 121-150 Dys   | 151-180 Dys   | 181 Dys-1 Yr | Over 1Yr     | Total                 |
| Debtors Age Analysis                                             |                    |                 |                    |                |               |               |              |              |                       |
| Total By Income Source                                           | 4 899              | 2 883           | 2 805              | 2 684          | 4 504         | 12 660        | 17 724       | 20 256       | 68 414                |
| Creditors Age Analysis                                           |                    |                 |                    |                |               |               |              |              |                       |
| Total Creditors                                                  | 33 516             | -               | -                  | -              | -             | -             | _            | -            | 33 516                |