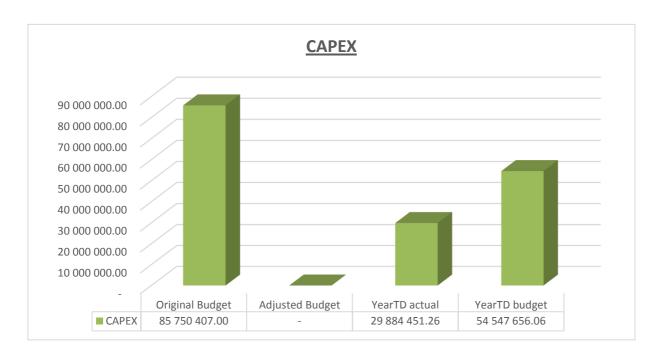

Currently Senqu Local Municipality is meeting the targets set in its SDBIP and should deviations occur it is discussed with Department Heads to take corrective action in a timely manner.

The Progress in implementing the municipalities SDBIP can be seen from the graphs below.

Currently Senqu Local Municipality is meeting the targets set in its SDBIP and should deviations occur it is discussed with Department Heads to take corrective action in a timely manner.

The Progress in implementing the municipalities SDBIP can be seen from the graphs above.

### EC142 Senqu - Table C1 Monthly Budget Statement Summary - M05 November

|                                                                  | 2019/20            |                 |                    |                | Budget Ye     | ar 2020/21    |              |              |                       |
|------------------------------------------------------------------|--------------------|-----------------|--------------------|----------------|---------------|---------------|--------------|--------------|-----------------------|
| Description                                                      | Audited<br>Outcome | Original Budget | Adjusted<br>Budget | Monthly actual | YearTD actual | YearTD budget | YTD variance | YTD variance | Full Year<br>Forecast |
| R thousands                                                      |                    |                 |                    |                |               |               |              | %            |                       |
| Financial Performance                                            |                    |                 |                    |                |               |               |              |              |                       |
| Property rates                                                   | -                  | 8 536           | -                  | 626            | 25 489        | 4 353         | 21 136       | 486%         | 8 536                 |
| Service charges                                                  | -                  | 50 558          | -                  | 4 600          | 23 820        | 22 430        | 1 390        | 6%           | 50 558                |
| Investment revenue                                               | -                  | 16 500          | -                  | 1 740          | 9 400         | 6 875         | 2 525        | 37%          | 16 500                |
| Transfers and subsidies                                          | -                  | 157 443         | -                  | 933            | 58 780        | 118 882       | (60 102)     | -51%         | 157 443               |
| Other own revenue                                                | -                  | 6 730           | -                  | 661            | 2 774         | 2 818         | (44)         | -2%          | 6 730                 |
| Total Revenue (excluding capital transfers and<br>contributions) | -                  | 239 767         | -                  | 8 561          | 120 262       | 155 358       | (35 095)     | -23%         | 239 767               |
| Employee costs                                                   | -                  | 88 932          | -                  | 7 679          | 34 739        | 38 544        | (3 805)      | -10%         | 88 932                |
| Remuneration of Councillors                                      | -                  | 13 522          | -                  | 1 022          | 5 119         | 5 634         | (515)        | -9%          | 13 522                |
| Depreciation & asset impairment                                  | -                  | 21 058          | -                  | 0              | 0             | 8 725         | (8 725)      | -100%        | 21 058                |
| Finance charges                                                  | -                  | 3 133           | -                  | -              | 454           | 1 413         | (959)        | -68%         | 3 133                 |
| Materials and bulk purchases                                     | -                  | 51 261          | -                  | 4 771          | 20 605        | 21 280        | (674)        | -3%          | 51 261                |
| Transfers and grants                                             | -                  | 909             | -                  | -              | -             | 909           | (909)        | -100%        | 909                   |
| Other expenditure                                                | -                  | 72 780          | -                  | 4 071          | 18 869        | 31 029        | (12 160)     | -39%         | 72 780                |
| Total Expenditure                                                | -                  | 251 594         | -                  | 17 542         | 79 787        | 107 534       | (27 747)     | -26%         | 251 594               |
| Surplus/(Deficit)                                                | -                  | (11 826)        | -                  | (8 981)        | 40 475        | 47 824        | (7 348)      | -15%         | (11 826               |
| Transfers and subsidies - capital (monetary allocations)         | -                  | 39 761          | -                  | -              | -             | 29 821        | (29 821)     | -100%        | 39 761                |
| Contributions & Contributed assets                               | -                  | 39 761          | -                  | -              | -             | 29 821        | (29 821)     | -100%        | 39 761                |
| Surplus/(Deficit) after capital transfers &<br>contributions     | -                  | 67 695          | -                  | (8 981)        | 40 475        | 107 465       | (66 989)     | -62%         | 67 695                |
| Share of surplus/ (deficit) of associate                         | -                  | -               | -                  | -              | -             | -             | -            |              | -                     |
| Surplus/ (Deficit) for the year                                  | -                  | 67 695          | -                  | (8 981)        | 40 475        | 107 465       | (66 989)     | -62%         | 67 695                |
| Capital expenditure & funds sources                              |                    | 05 750          |                    |                | 00.004        | 54.540        | (04.000)     | 450/         | 05 750                |
| Capital expenditure                                              | -                  | 85 750          | -                  | 6 926          | 29 884        | 54 548        | (24 663)     |              | 85 750                |
| Capital transfers recognised<br>Borrowing                        | -                  | 39 761<br>-     | -                  | 3 596<br>-     | 18 237<br>–   | 27 761        | (9 524)<br>– | -34%         | 39 761<br>–           |
| Internally generated funds                                       | -                  | 45 990          | -                  | 3 330          | 11 648        | 26 787        | (15 139)     |              | 45 990                |
| Total sources of capital funds                                   | -                  | 85 750          | -                  | 6 926          | 29 884        | 54 548        | (24 663)     | -45%         | 85 750                |
| Financial position<br>Total current assets                       | _                  | 256 644         | _                  |                | 13 270        |               |              |              | 256 644               |
| Total non current assets                                         | -                  | 543 986         | -                  |                | -             |               |              |              | 543 986               |
| Total current liabilities                                        | -                  | 36 711          | -                  |                | 3 206         |               |              |              | 343 900               |
| Total non current liabilities                                    |                    | 35 286          | _                  |                | (527)         |               |              |              | 35 286                |
| Community wealth/Equity                                          | -                  | 728 633         | -                  |                | 10 591        |               |              |              | 728 633               |
| Cash flows                                                       |                    |                 |                    |                |               |               |              |              |                       |
| Net cash from (used) operating                                   | -                  | 53 897          | -                  | 11 284         | 37 535        | 84 988        | 47 453       | 56%          | 53 897                |
| Net cash from (used) investing                                   | -                  | (85 750)        | -                  | (6 926)        | (29 884)      | (32 274)      | (2 390)      | 7%           | (85 750               |
| Net cash from (used) financing                                   | -                  | (773)           | -                  | -              | (425)         | (420)         | 5            | -1%          | (773                  |
| Cash/cash equivalents at the month/year end                      | -                  | 232 556         | -                  | -              | 7 226         | 317 475       | 310 249      | 98%          | (32 626               |
| Debtors & creditors analysis                                     | 0-30 Days          | 31-60 Days      | 61-90 Days         | 91-120 Days    | 121-150 Dys   | 151-180 Dys   | 181 Dys-1 Yr | Over 1Yr     | Total                 |
| Debtors Age Analysis                                             |                    |                 |                    |                |               |               |              |              |                       |
| Total By Income Source                                           | 4 899              | 2 883           | 2 805              | 2 684          | 4 504         | 12 660        | 17 724       | 20 256       | 68 414                |
| Creditors Age Analysis                                           |                    |                 |                    |                |               |               |              |              |                       |
| Total Creditors                                                  | 33 516             | -               | -                  | -              | -             | -             | _            | -            | 33 516                |