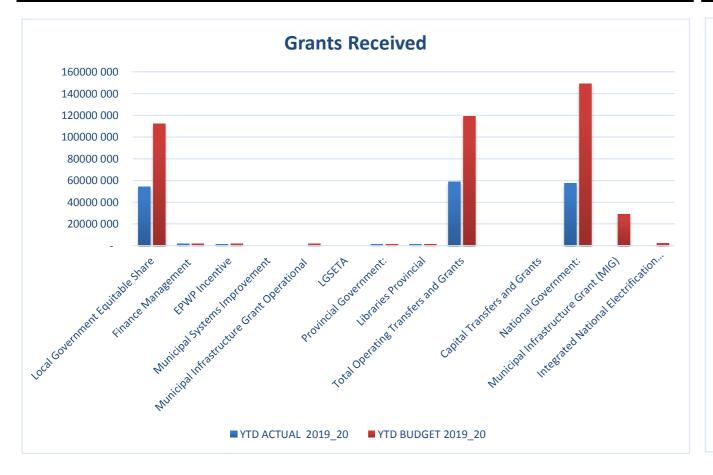

| 39%         | National Government:                          | 75 500 926            | 143 980 060           | 52%         |
| Municipal Infrastructure Grant (MIG)          | -                     | 28 863 750            | 0%          | Municipal Infrastructure Grant (MIG)          | 20 354 422            | 28 863 750            | 71%         |
| Integrated National Electrification Programme | -                     | 2 400 000             | 0%          | Integrated National Electrification Programme | 381 556               | 2 941 668             | 13%         |
| Totals                                        |                       |                       |             | Totals                                        |                       |                       |             |





#### 4. EXPENDITURE ON STAFF

This table (SC8) provides the detail for Councillor and employee benefits. For the financial month end for total salaries, allowances and benefits paid:

| The year to date actual amounts to | 39 650 733 |
|------------------------------------|------------|
| Budgeted YTD Amounts to            | 41 189 203 |
| which shows a deviation of         | 4%         |

|                                     | Month Actual | YTD Actual | YTD Budget | Total Budget 2019/20 FY |
|-------------------------------------|--------------|------------|------------|-------------------------|
| Basic Salaries and Wages            | 7 210 667    | 32 475 454 | 30 870 867 | 79 976 582              |
| Pension and UIF Contributions       | 787 961      | 3 969 837  | 3 922 405  | 9