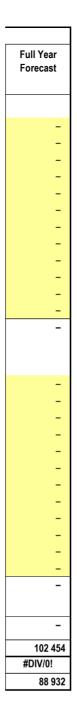

### EC142 Senqu - Table C1 Monthly Budget Statement Summary - M05 November

|                                                                  | 2019/20            |                 |                    |                | Budget Ye     | ar 2020/21    |              |              |                       |
|------------------------------------------------------------------|--------------------|-----------------|--------------------|----------------|---------------|---------------|--------------|--------------|-----------------------|
| Description                                                      | Audited<br>Outcome | Original Budget | Adjusted<br>Budget | Monthly actual | YearTD actual | YearTD budget | YTD variance | YTD variance | Full Year<br>Forecast |
| R thousands                                                      |                    |                 |                    |                |               |               |              | %            |                       |
| Financial Performance                                            |                    |                 |                    |                |               |               |              |              |                       |
| Property rates                                                   | -                  | 8 536           | -                  | 626            | 25 489        | 4 353         | 21 136       | 486%         | 8 536                 |
| Service charges                                                  | -                  | 50 558          | -                  | 4 600          | 23 820        | 22 430        | 1 390        | 6%           | 50 558                |
| Investment revenue                                               | -                  | 16 500          | -                  | 1 740          | 9 400         | 6 875         | 2 525        | 37%          | 16 500                |
| Transfers and subsidies                                          | -                  | 157 443         | -                  | 933            | 58 780        | 118 882       | (60 102)     | -51%         | 157 443               |
| Other own revenue                                                | -                  | 6 730           | -                  | 661            | 2 774         | 2 818         | (44)         | -2%          | 6 730                 |
| Total Revenue (excluding capital transfers and<br>contributions) | -                  | 239 767         | -                  | 8 561          | 120 262       | 155 358       | (35 095)     | -23%         | 239 767               |
| Employee costs                                                   | -                  | 88 932          | -                  | 7 679          | 34 739        | 38 544        | (3 805)      | -10%         | 88 932                |
| Remuneration of Councillors                                      | -                  | 13 522          | -                  | 1 022          | 5 119         | 5 634         | (515)        | -9%          | 13 522                |
| Depreciation & asset impairment                                  | -                  | 21 058          | -                  | 0              | 0             | 8 725         | (8 725)      | -100%        | 21 058                |
| Finance charges                                                  | -                  | 3 133           | -                  | -              | 454           | 1 413         | (959)        | -68%         | 3 133                 |
| Materials and bulk purchases                                     | -                  | 51 261          | -                  | 4 771          | 20 605        | 21 280        | (674)        | -3%          | 51 261                |
| Transfers and grants                                             | -                  | 909             | -                  | -              | -             | 909           | (909)        | -100%        | 909                   |
| Other expenditure                                                | -                  | 72 780          | -                  | 4 071          | 18 869        | 31 029        | (12 160)     | -39%         | 72 780                |
| Total Expenditure                                                | -                  | 251 594         | -                  | 17 542         | 79 787        | 107 534       | (27 747)     | -26%         | 251 594               |
| Surplus/(Deficit)                                                | -                  | (11 826)        | -                  | (8 981)        | 40 475        | 47 824        | (7 348)      | -15%         | (11 826               |
| Transfers and subsidies - capital (monetary allocations)         | -                  | 39 761          | -                  | -              | -             | 29 821        | (29 821)     | -100%        | 39 761                |
| Contributions & Contributed assets                               | -                  | 39 761          | -                  | -              | -             | 29 821        | (29 821)     | -100%        | 39 761                |
| Surplus/(Deficit) after capital transfers &<br>contributions     | -                  | 67 695          | -                  | (8 981)        | 40 475        | 107 465       | (66 989)     | -62%         | 67 695                |
| Share of surplus/ (deficit) of associate                         | -                  | -               | -                  | -              | -             | -             | -            |              | -                     |
| Surplus/ (Deficit) for the year                                  | -                  | 67 695          | -                  | (8 981)        | 40 475        | 107 465       | (66 989)     | -62%         | 67 695                |
| Capital expenditure & funds sources                              |                    | 05 750          |                    |                | 00.004        | 54.540        | (04.000)     | 450/         | 05 750                |
| Capital expenditure                                              | -                  | 85 750          | -                  | 6 926          | 29 884        | 54 548        | (24 663)     |              | 85 750                |
| Capital transfers recognised<br>Borrowing                        | -                  | 39 761<br>-     | -                  | 3 596<br>-     | 18 237<br>–   | 27 761        | (9 524)<br>– | -34%         | 39 761<br>–           |
| Internally generated funds                                       | -                  | 45 990          | -                  | 3 330          | 11 648        | 26 787        | (15 139)     |              | 45 990                |
| Total sources of capital funds                                   | -                  | 85 750          | -                  | 6 926          | 29 884        | 54 548        | (24 663)     | -45%         | 85 750                |
| Financial position<br>Total current assets                       | _                  | 256 644         | _                  |                | 13 270        |               |              |              | 256 644               |
| Total non current assets                                         | -                  | 543 986         | -                  |                | -             |               |              |              | 543 986               |
| Total current liabilities                                        | -                  | 36 711          | -                  |                | 3 206         |               |              |              | 343 900               |
| Total non current liabilities                                    |                    | 35 286          | _                  |                | (527)         |               |              |              | 35 286                |
| Community wealth/Equity                                          | -                  | 728 633         | -                  |                | 10 591        |               |              |              | 728 633               |
| Cash flows                                                       |                    |                 |                    |                |               |               |              |              |                       |
| Net cash from (used) operating                                   | -                  | 53 897          | -                  | 11 284         | 37 535        | 84 988        | 47 453       | 56%          | 53 897                |
| Net cash from (used) investing                                   | -                  | (85 750)        | -                  | (6 926)        | (29 884)      | (32 274)      | (2 390)      | 7%           | (85 750               |
| Net cash from (used) financing                                   | -                  | (773)           | -                  | -              | (425)         | (420)         | 5            | -1%          | (773                  |
| Cash/cash equivalents at the month/year end                      | -                  | 232 556         | -                  | -              | 7 226         | 317 475       | 310 249      | 98%          | (32 626               |
| Debtors & creditors analysis                                     | 0-30 Days          | 31-60 Days      | 61-90 Days         | 91-120 Days    | 121-150 Dys   | 151-180 Dys   | 181 Dys-1 Yr | Over 1Yr     | Total                 |
| Debtors Age Analysis                                             |                    |                 |                    |                |               |               |              |              |                       |
| Total By Income Source                                           | 4 899              | 2 883           | 2 805              | 2 684          | 4 504         | 12 660        | 17 724       | 20 256       | 68 414                |
| Creditors Age Analysis                                           |                    |                 |                    |                |               |               |              |              |                       |
| Total Creditors                                                  | 33 516             | -               | -                  | -              | -             | -             | _            | -            | 33 516                |