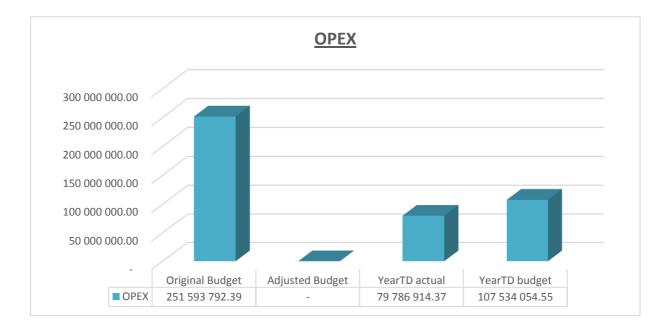

Currently Senqu Local Municipality is meeting the targets set in its SDBIP and should deviations occur it is discussed with Department Heads to take corrective action in a timely manner.

The Progress in implementing the municipalities SDBIP can be seen from the graphs below.

Currently Senqu Local Municipality is meeting the targets set in its SDBIP and should deviations occur it is discussed with Department Heads to take corrective action in a timely manner.

The Progress in implementing the municipalities SDBIP can be seen from the graphs above.

### EC142 Senqu - Table C1 Monthly Budget Statement Summary - M05 November

|                                                                  | 2019/20            |                 |                    |                | Budget Ye     | ar 2020/21    |              |              |                       |
|------------------------------------------------------------------|--------------------|-----------------|--------------------|----------------|---------------|---------------|--------------|--------------|-----------------------|
| Description                                                      | Audited<br>Outcome | Original Budget | Adjusted<br>Budget | Monthly actual | YearTD actual | YearTD budget | YTD variance | YTD variance | Full Year<br>Forecast |
| R thousands                                                      |                    |                 |                    |                |               |               |              | %            |                       |
| Financial Performance                                            |                    |                 |                    |                |               |               |              |              |                       |
| Property rates                                                   | -                  | 8 536           | -                  | 626            | 25 489        | 4 353         | 21 136       | 486%         | 8 536                 |
| Service charges                                                  | -                  | 50 558          | -                  | 4 600          | 23 820        | 22 430        | 1 390        | 6%           | 50 558                |
| Investment revenue                                               | -                  | 16 500          | -                  | 1 740          | 9 400         | 6 875         | 2 525        | 37%          | 16 500                |
| Transfers and subsidies                                          | -                  | 157 443         | -                  | 933            | 58 780        | 118 882       | (60 102)     | -51%         | 157 443               |
| Other own revenue                                                | -                  | 6 730           | -                  | 661            | 2 774         | 2 818         | (44)         | -2%          | 6 730                 |
| Total Revenue (excluding capital transfers and<br>contributions) | -                  | 239 767         | -                  | 8 561          | 120 262       | 155 358       | (35 095)     | -23%         | 239 767               |
| Employee costs                                                   | -                  | 88 932          | -                  | 7 679          | 34 739        | 38 544        | (3 805)      | -10%         | 88 932                |
| Remuneration of Councillors                                      | -                  | 13 522          | -                  | 1 022          | 5 119         | 5 634         | (515)        | -9%          | 13 522                |
| Depreciation & asset impairment                                  | -                  | 21 058          | -                  | 0              | 0             | 8 725         | (8 725)      | -100%        | 21 058                |
| Finance charges                                                  | -                  | 3 133           | -                  | -              | 454           | 1 413         | (959)        | -68%         | 3 133                 |
| Materials and bulk purchases                                     | -                  | 51 261          | -                  | 4 771          | 20 605        | 21 280        | (674)        | -3%          | 51 261                |
| Transfers and grants                                             | -                  | 909             | -                  | -              | -             | 909           | (909)        | -100%        | 909                   |
| Other expenditure                                                | -                  | 72 780          | -                  | 4 071          | 18 869        | 31 029        | (12 160)     | -39%         | 72 780                |
| Total Expenditure                                                | -                  | 251 594         | -                  | 17 542         | 79 787        | 107 534       | (27 747)     | -26%         | 251 594               |
| Surplus/(Deficit)                                                | -                  | (11 826)        | -                  | (8 981)        | 40 475        | 47 824        | (7 348)      | -15%         | (11 826               |
| Transfers and subsidies - capital (monetary allocations)         | -                  | 39 761          | -                  | -              | -             | 29 821        | (29 821)     | -100%        | 39 761                |
| Contributions & Contributed assets                               | -                  | 39 761          | -                  | -              | -             | 29 821        | (29 821)     | -100%        | 39 761                |
| Surplus/(Deficit) after capital transfers &<br>contributions     | -                  | 67 695          | -                  | (8 981)        | 40 475        | 107 465       | (66 989)     | -62%         | 67 695                |
| Share of surplus/ (deficit) of associate                         | -                  | -               | -                  | -              | -             | -             | -            |              | -                     |
| Surplus/ (Deficit) for the year                                  | -                  | 67 695          | -                  | (8 981)        | 40 475        | 107 465       | (66 989)     | -62%         | 67 695                |
| Capital expenditure & funds sources                              |                    | 05 750          |                    |                | 00.004        | 54.540        | (04.000)     | 450/         | 05 750                |
| Capital expenditure                                              | -                  | 85 750          | -                  | 6 926          | 29 884        | 54 548        | (24 663)     |              | 85 750                |
| Capital transfers recognised<br>Borrowing                        | -                  | 39 761<br>-     | -                  | 3 596<br>-     | 18 237<br>–   | 27 761        | (9 524)<br>– | -34%         | 39 761<br>–           |
| Internally generated funds                                       | -                  | 45 990          | -                  | 3 330          | 11 648        | 26 787        | (15 139)     |              | 45 990                |
| Total sources of capital funds                                   | -                  | 85 750          | -                  | 6 926          | 29 884        | 54 548        | (24 663)     | -45%         | 85 750                |
| Financial position<br>Total current assets                       | _                  | 256 644         | _                  |                | 13 270        |               |              |              | 256 644               |
| Total non current assets                                         | -                  | 543 986         | -                  |                | -             |               |              |              | 543 986               |
| Total current liabilities                                        | -                  | 36 711          | -                  |                | 3 206         |               |              |              | 343 900               |
| Total non current liabilities                                    |                    | 35 286          | _                  |                | (527)         |               |              |              | 35 286                |
| Community wealth/Equity                                          | -                  | 728 633         | -                  |                | 10 591        |               |              |              | 728 633               |
| Cash flows                                                       |                    |                 |                    |                |               |               |              |              |                       |
| Net cash from (used) operating                                   | -                  | 53 897          | -                  | 11 284         | 37 535        | 84 988        | 47 453       | 56%          | 53 897                |
| Net cash from (used) investing                                   | -                  | (85 750)        | -                  | (6 926)        | (29 884)      | (32 274)      | (2 390)      | 7%           | (85 750               |
| Net cash from (used) financing                                   | -                  | (773)           | -                  | -              | (425)         | (420)         | 5            | -1%          | (773                  |
| Cash/cash equivalents at the month/year end                      | -                  | 232 556         | -                  | -              | 7 226         | 317 475       | 310 249      | 98%          | (32 626               |
| Debtors & creditors analysis                                     | 0-30 Days          | 31-60 Days      | 61-90 Days         | 91-120 Days    | 121-150 Dys   | 151-180 Dys   | 181 Dys-1 Yr | Over 1Yr     | Total                 |
| Debtors Age Analysis                                             |                    |                 |                    |                |               |               |              |              |                       |
| Total By Income Source                                           | 4 899              | 2 883           | 2 805              | 2 684          | 4 504         | 12 660        | 17 724       | 20 256       | 68 414                |
| Creditors Age Analysis                                           |                    |                 |                    |                |               |               |              |              |                       |
| Total Creditors                                                  | 33 516             | -               | -                  | -              | -             | -             | _            | -            | 33 516                |