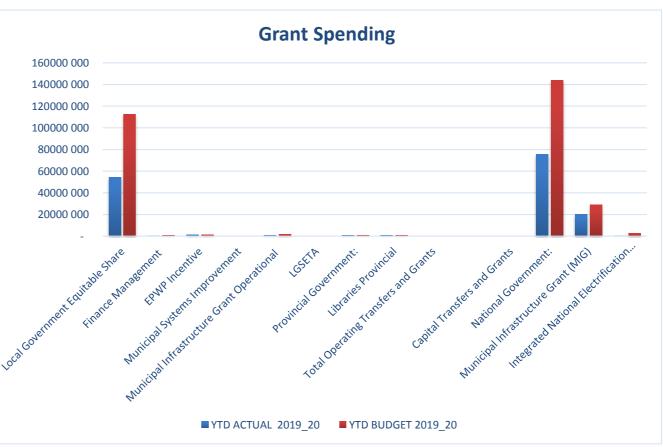

Currently Senqu Local Municipality is meeting the targets set in its SDBIP and should deviations occur it is discussed with Department Heads to take corrective action in a timely manner.

The Progress in implementing the municipalities SDBIP can be seen from the graphs below.

Currently Senqu Local Municipality is meeting the targets set in its SDBIP and should deviations occur it is discussed with Department Heads to take corrective action in a timely manner.

The Progress in implementing the municipalities SDBIP can be seen from the graphs above.