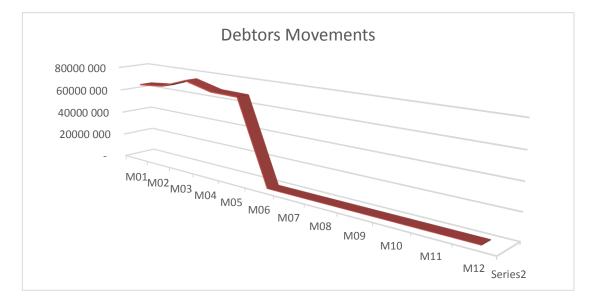

|   |
| -                     |   |
| -                     |   |
| -                     |   |
| -                     |   |
| -                     |   |
| _                     |   |
| -                     |   |
| -                     |   |
| _                     |   |
| _                     |   |
| -                     |   |
| -                     |   |
| -                     |   |
| _                     |   |
| _                     |   |
|                       | l |
|                       |   |

ıber



# Supporting Documentation



# Appendix A

#### 1. DEBTORS ANALYSIS

Supporting Table SC3 provides a breakdown of the consumer debtors.

Currently the Debtors show a Net decrease of **R** -674 863.67

Below a historical representaion of Debtors Movement can be seen:



#### Total Outstanding Debtors is amounting to

R 68 414 087.20



#### 2. INVESTMENT OUTLAY REPORT- SENQU MUNICIPALITY

#### Actual Funding of Operational/Capital Requirements and CRR, Employee and Valuation Reserves Coverage by Investments

Currently the Muncipality have budgeted R 4,95 Million rand for Job Creation, R 45,99 Million for Own Capital Projects through effective investment strategies and sound financial principles being implemented.

#### Background : Capital Replacement Reserve, Employee Benefit Reserve and Valuation Reserve

#### Capital Replacement Reserve, Employee Benefit Reserve and Valuation Reserve

The Capital Replacement Reserve is created in order to finance the provision of infrastructure and other items of property, plant and equipment from internal sources.