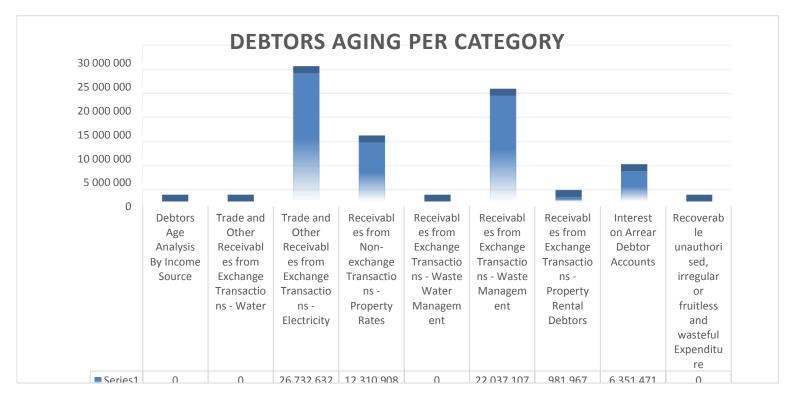

|
| -                     |   |
| -                     |   |
| -                     |   |
| _                     |   |
| -                     |   |
| -                     |   |
| _                     |   |
| _                     |   |
| -                     |   |
| -                     |   |
| -                     |   |
| _                     |   |
| _                     |   |
|                       | l |
|                       |   |

ıber



# Supporting Documentation



# Appendix A

#### 1. DEBTORS ANALYSIS

Supporting Table SC3 provides a breakdown of the consumer debtors.

Currently the Debtors show a Net decrease of **R** -674 863.67

Below a historical representaion of Debtors Movement can be seen:



#### Total Outstanding Debtors is amounting to

R 68 414 087.20



#### 2. INVESTMENT OUTLAY REPORT- SENQU MUNICIPALITY

#### Actual Funding of Operational/Capital Requirements and CRR, Employee and Valuation Reserves Coverage by Investments

Currently the Muncipality have budgeted R 4,95 Million rand for Job Creation, R 45,99 Million for Own Capital Projects through effective investment strategies and sound financial principles being implemented.

#### Background : Capital Replacement Reserve, Employee Benefit Reserve and Valuation Reserve

#### Capital Replacement Reserve, Employee Benefit Reserve and Valuation Reserve

The Capital Replacement Reserve is created in order to finance the provision of infrastructure and other items of property, plant and equipment from internal sources.

The aim of the Employee Benefits Reserve is to ensure that sufficie