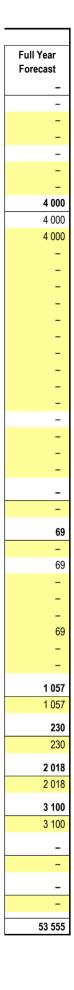

### EC142 Senqu - Table C2 Monthly Budget Statement - Financial Performance (standard classification) - M05 November

|                                     |     | 2019/20            | ļ                  |                    |                   | Budget Year 2         | 020/21            | 1                    | I               |                       |
|-------------------------------------|-----|--------------------|--------------------|--------------------|-------------------|-----------------------|-------------------|----------------------|-----------------|-----------------------|
| Description                         | Ref | Audited<br>Outcome | Original<br>Budget | Adjusted<br>Budget | Monthly<br>actual | YearTD actual         | YearTD<br>budget  | YTD<br>variance      | YTD<br>variance | Full Year<br>Forecast |
| R thousands                         | 1   |                    |                    |                    |                   |                       |                   |                      | %               |                       |
| Revenue - Standard                  |     |                    |                    |                    |                   |                       |                   |                      |                 |                       |
| Governance and administration       |     | -                  | 120 531            | -                  | 2 456             | 43 388                | 82 977            | (39 589)             | -48%            | 120 531               |
| Executive and council               |     | -                  | 7 254              | -                  | -                 | 6 308                 | 5 441             | 867                  | 16%             | 7 254                 |
| Finance and administration          |     | -                  | 113 277            | -                  | 2 456             | 37 080                | 77 537            | (40 457)             | -52%            | 113 27                |
| Internal audit                      |     | -                  | -                  | -                  | -                 | -                     | -                 | -                    |                 | -                     |
| Community and public safety         |     | -                  | 4 289              | -                  | 242               | 2 626                 | 2 662             | (36)                 | -1%             | 4 289                 |
| Community and social services       |     | -                  | 1 639              | -                  | 4                 | 1 325                 | 1 558             | (233)                | -15%            | 1 639                 |
| Sport and recreation                |     | -                  | 8                  | -                  | 0                 | 0                     | 4                 | (3)                  | -97%            | 8                     |
| Public safety                       |     | -                  | 2 641              | -                  | 238               | 1 301                 | 1 101             | 201                  | 18%             | 2 641                 |
| Housing                             |     | -                  | -                  | -                  | -                 | -                     | -                 | -                    |                 | -                     |
| Health                              |     | -                  | -                  | -                  | -                 | -                     | -                 | -                    |                 | -                     |
| Economic and environmental services |     | -                  | 41 041             | -                  | 937               | 1 563                 | 30 724            | (29 160)             | -95%            | 41 04 <sup>,</sup>    |
| Planning and development            |     | -                  | 2 095              | -                  | 3                 | 110                   | 1 514             | (1 404)              | -93%            | 2 095                 |
| Road transport                      |     | -                  | 38 946             | -                  | 934               | 1 453                 | 29 209            | (27 756)             | -95%            | 38 946                |
| Environmental protection            |     | -                  | -                  | -                  | -                 | -                     | -                 | -                    |                 | -                     |
| Trading services                    |     | -                  | 113 664            | -                  | 4 925             | 72 684                | 68 814            | 3 870                | 6%              | 113 664               |
| Energy sources                      |     | -                  | 73 925             | -                  | 3 745             | 43 623                | 42 745            | 879                  | 2%              | 73 925                |
| Water management                    |     | -                  | -                  | -                  | _                 | -                     | -                 | -                    |                 | -                     |
| Waste water management              |     | -                  | _                  | -                  | _                 | _                     | _                 | -                    |                 | _                     |
| Waste management                    |     | -                  | 39 738             | -                  | 1 180             | 29 061                | 26 070            | 2 991                | 11%             | 39 738                |
| Other                               | 4   | -                  | 3                  | -                  | 0                 | 1                     | 1                 | (0)                  | -38%            | 3                     |
| Fotal Revenue - Standard            | 2   | -                  | 279 528            | -                  | 8 561             | 120 262               | 185 178           | (64 916)             | -35%            | 279 528               |
| Expenditure - Standard              |     |                    |                    |                    |                   |                       |                   |                      |                 |                       |
| Governance and administration       |     | _                  | 99 642             | _                  | 7 236             | 32 989                | 42 828            | (9 839)              | -23%            | 99 642                |
| Executive and council               |     | _                  | 28 143             | _                  | 1 953             | 10 560                | 12 152            | (1 592)              | -13%            | 28 143                |
| Finance and administration          |     | _                  | 68 586             | _                  | 5 083             | 21 670                | 29 778            | (8 108)              | -27%            | 68 586                |
| Internal audit                      |     | _                  | 2 913              | _                  | 200               | 759                   | 898               | (139)                | -15%            | 2 913                 |
| Community and public safety         |     | _                  | 16 463             | _                  | 1 080             | 5 133                 | 7 312             | (139)                | -30%            | 16 463                |
| Community and social services       |     | -                  | 10 403             | -                  | 732               | 3 271                 | 4 371             | (1 100)              | -25%            | 10 40                 |
| -                                   |     | -                  | 2 166              | -                  | 114               | 607                   | 4 37 T<br>912     | (1100)               | -23%            | 2 166                 |
| Sport and recreation Public safety  |     | -                  | 4 083              | -                  | 233               | 1 255                 | 2 030             | (304)                | -33%            | 4 083                 |
| •                                   |     | -                  | 4 003              | -                  | 200               | 1 200                 | 2 030             | (774)                | -30%            | 4 000                 |
| Housing<br>Health                   |     | -                  | _                  | -                  | -                 | _                     | -                 | _                    |                 | _                     |
| Economic and environmental services |     | -                  | _<br>41 686        | -                  | _<br>1 925        | -<br>9 433            | _<br>17 803       | -<br>(8 370)         | -47%            | 41 680                |
| Planning and development            |     | -                  | 41 000<br>18 831   | -                  | 936               | <b>9 433</b><br>4 792 | 8 128             |                      | -47%            | 18 83                 |
|                                     |     | -                  |                    | -                  | 936<br>981        |                       | o 120<br>9 590    | (3 336)              |                 |                       |
| Road transport                      |     | -                  | 22 686             | -                  |                   | 4 595                 |                   | (4 995)              | -52%            | 22 68                 |
| Environmental protection            |     | -                  | 170                | -                  | 9                 | 46                    | 85                | (39)                 | -46%            | 17(                   |
| Trading services                    |     | -                  | 92 111             | -                  | 7 207             | 31 733                | 38 840            | (7 107)              | -18%            | 92 11 <sup>4</sup>    |
| Energy sources                      |     | -                  | 54 428             | -                  | 4 678             | 20 644                | 22 942            | (2 297)              | -10%            | 54 428                |
| Water management                    |     | -                  | -                  | -                  | -                 | -                     | -                 | -                    |                 | -                     |
| Waste water management              |     | -                  | 4 407              | -                  | 308               | 1 154                 | 1 911             | (757)                | -40%            | 4 40                  |
| Waste management                    |     | -                  | 33 276             | -                  | 2 221             | 9 935                 | 13 987            | (4 053)              | -29%            | 33 27                 |
| Other                               |     | -                  | 1 692              | -                  | 95                | 499                   | 751               | (252)                | -34%            | 1 692                 |
| otal Expenditure - Standard         | 3   | -                  | 251 594<br>27 934  | -                  | 17 542<br>(8 981) | 79 787<br>40 475      | 107 534<br>77 644 | (27 747)<br>(37 169) | -26%<br>-48%    | 251 59<br>27 93       |