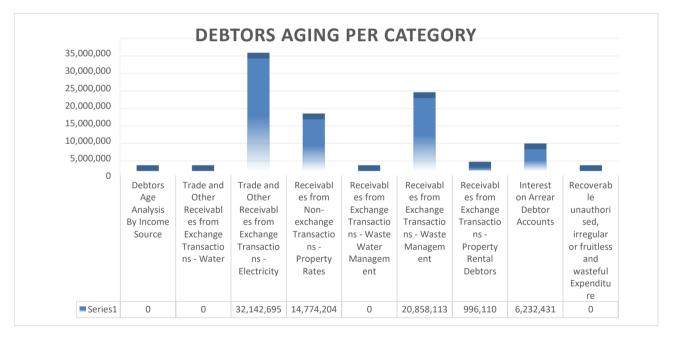

#### EC142 Senqu - Table C1 Monthly Budget Statement Summary - M03 September

|                                                                  | 2018/19 Budget Year 2019/20 |                 |                    |                |               |               |              |              |                       |  |  |
|------------------------------------------------------------------|-----------------------------|-----------------|--------------------|----------------|---------------|---------------|--------------|--------------|-----------------------|--|--|
| Description                                                      | Audited<br>Outcome          | Original Budget | Adjusted<br>Budget | Monthly actual | YearTD actual | YearTD budget | YTD variance | YTD variance | Full Year<br>Forecast |  |  |
| R thousands                                                      |                             |                 |                    |                |               |               |              | %            |                       |  |  |
| Financial Performance                                            |                             |                 |                    |                |               |               |              |              |                       |  |  |
| Property rates                                                   | -                           | 8,536           | -                  | 711            | 24,209        | 3,244         | 20,965       | 646%         | 8,536                 |  |  |
| Service charges                                                  | -                           | 50,558          | -                  | 11,309         | 20,741        | 14,276        | 6,465        | 45%          | 50,558                |  |  |
| Investment revenue                                               | -                           | 16,500          | -                  | 1,917          | 5,802         | 4,125         | 1,677        | 41%          | 16,500                |  |  |
| Transfers and subsidies                                          | -                           | 157,443         | -                  | 222            | 57,847        | 51,058        | 6,789        | 13%          | 157,443               |  |  |
| Other own revenue                                                | -                           | 6,730           | -                  | 230            | 1,392         | 1,700         | (308)        | -18%         | 6,730                 |  |  |
| Total Revenue (excluding capital transfers and<br>contributions) | -                           | 239,767         | -                  | 14,389         | 109,990       | 74,402        | 35,588       | 48%          | 239,767               |  |  |
| Employee costs                                                   | -                           | 88,932          | -                  | 6,792          | 20,446        | 21,595        | (1,149)      | -5%          | 88,932                |  |  |
| Remuneration of Councillors                                      | -                           | 13,522          | -                  | 1,022          | 3,076         | 3,380         | (305)        | -9%          | 13,522                |  |  |
| Depreciation & asset impairment                                  | -                           | 21,058          | -                  | -              | 0             | 5,235         | (5,235)      | -100%        | 21,058                |  |  |
| Finance charges                                                  | -                           | 3,133           | -                  | 454            | 454           | 1,107         | (652)        | -59%         | 3,133                 |  |  |
| Materials and bulk purchases                                     | -                           | 51,261          | -                  | 7,787          | 13,141        | 12,722        | 419          | 3%           | 51,261                |  |  |
| Transfers and grants                                             | -                           | 909             | -                  | -              | -             | 571           | (571)        | -100%        | 909                   |  |  |
| Other expenditure                                                | -                           | 72,780          | -                  | 5,602          | 11,556        | 18,517        | (6,961)      | -38%         | 72,780                |  |  |
| Total Expenditure                                                | -                           | 251,594         | -                  | 21,657         | 48,674        | 63,128        | (14,454)     | -23%         | 251,594               |  |  |
| Surplus/(Deficit)                                                | -                           | (11,826)        | -                  | (7,268)        | 61,316        | 11,274        | 50,042       | 444%         | (11,826               |  |  |
| Transfers and subsidies - capital (monetary allocations          | -                           | 39,761          | -                  | -              | -             | 12,723        | (12,723)     | -100%        | 39,761                |  |  |
| Contributions & Contributed assets                               | -                           | 39,761          | -                  | -              | -             | 12,723        | (12,723)     | -100%        | 39,761                |  |  |
| Surplus/(Deficit) after capital transfers &<br>contributions     | -                           | 67,695          | -                  | (7,268)        | 61,316        | 36,721        | 24,595       | 67%          | 67,695                |  |  |
| Share of surplus/ (deficit) of associate                         | -                           | -               | _                  | -              | _             | _             | -            |              | -                     |  |  |
| Surplus/ (Deficit) for the year                                  | -                           | 67,695          | -                  | (7,268)        | 61,316        | 36,721        | 24,595       | 67%          | 67,695                |  |  |
| Capital expenditure & funds sources                              |                             |                 |                    |                |               |               |              |              |                       |  |  |
| Capital expenditure                                              | -                           | 85,750          | -                  | 7,735          | 18,785        | 28,837        | (10,051)     | -35%         | 85,750                |  |  |
| Capital transfers recognised                                     | -                           | 39,761          | -                  | 4,545          | 12,550        | 17,825        | (5,275)      | -30%         | 39,761                |  |  |
| Borrowing                                                        | -                           | -               | -                  | -              | -             | -             | -            | 400/         | -                     |  |  |
| Internally generated funds                                       | -                           | 45,990          | -                  | 3,191          | 6,235         | 11,012        | (4,776)      | -43%         | 45,990                |  |  |
| Total sources of capital funds                                   | -                           | 85,750          | -                  | 7,735          | 18,785        | 28,837        | (10,051)     | -35%         | 85,750                |  |  |
| Financial position                                               |                             | 050.044         |                    |                | 50.004        |               |              |              | 050.044               |  |  |
| Total current assets                                             | -                           | 256,644         | -                  |                | 59,901        |               |              |              | 256,644               |  |  |
| Total non current assets                                         | -                           | 543,986         | -                  |                | -             |               |              |              | 543,986               |  |  |
| Total current liabilities                                        | -                           | 36,711          | -                  |                | 17,844        |               |              |              | 36,711                |  |  |
| Total non current liabilities                                    | -                           | 35,286          | -                  |                | (474)         |               |              |              | 35,286                |  |  |
| Community wealth/Equity                                          | -                           | 728,633         | -                  |                | 42,531        |               |              |              | 728,633               |  |  |
| Cash flows                                                       |                             |                 |                    |                |               |               |              |              |                       |  |  |
| Net cash from (used) operating                                   | -                           | 53,897          | -                  | 9,239          | 19,154        | 29,913        | 10,759       | 36%          | 53,897                |  |  |
| Net cash from (used) investing                                   | -                           | (85,750)        | -                  | (7,735)        |               | (13,962)      | 4,823        | -35%         | (85,750               |  |  |
| Net cash from (used) financing                                   | -                           | (773)           | -                  | (425)          |               |               | 5            | -1%          | (773                  |  |  |
| Cash/cash equivalents at the month/year end                      | -                           | 232,556         | -                  | -              | (57)          | 280,712       | 280,769      | 100%         | (32,626               |  |  |
| Debtors & creditors analysis                                     | 0-30 Days                   | 31-60 Days      | 61-90 Days         | 91-120 Days    | 121-150 Dys   | 151-180 Dys   | 181 Dys-1 Yr | Over 1Yr     | Total                 |  |  |
| Debtors Age Analysis                                             |                             |                 |                    |                |               |               |              |              |                       |  |  |
| Total By Income Source                                           | 12,679                      | 3,459           | 7,477              | 1,803          | 1,708         | 11,969        | 16,757       | 19,151       | 75,004                |  |  |
|                                                                  |                             |                 |                    |                |               | 1             | i            |              |                       |  |  |
| Creditors Age Analysis                                           |                             |                 |                    |                |               |               |              |              |                       |  |  |