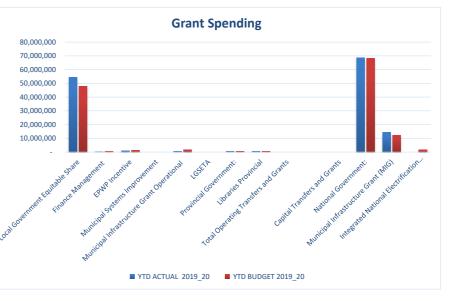

| 86%         | National Government:                          | 68,609,153            | 68,359,156            | 100%        |
| Municipal Infrastructure Grant (MIG)          | -                     | 12,315,200            | 0%          | Municipal Infrastructure Grant (MIG)          | 14,253,156            | 12,315,200            | 116%        |
| Integrated National Electrification Programme | -                     | 1,024,000             | 0%          | Integrated National Electrification Programme | -                     | 1,604,546             | 0%          |
| Totals                                        |                       |                       |             | Totals                                        |                       |                       |             |





## 4. EXPENDITURE ON STAFF

This table (SC8) provides the detail for Councillor and employee benefits. For the financial month end for total salaries, allowances and benefits paid:

| The year to date actual amounts to | 23,322,102 |
|------------------------------------|------------|
| Budgeted YTD Amounts to            | 23,182,198 |
| which shows a deviation of         | -1%        |

|                                     | Month Actual | YTD Actual | YTD Budget | Total Budget 2019/20 FY |
|-------------------------------------|--------------|------------|------------|-------------------------|
| Basic Salaries and Wages            | 6,300,938    | 19,004,625 | 18,522,520 | 79,976,582              |
| Pension and UIF Contributions       | 802,798      | 2,384,702  | 2,353,443  | 9,813