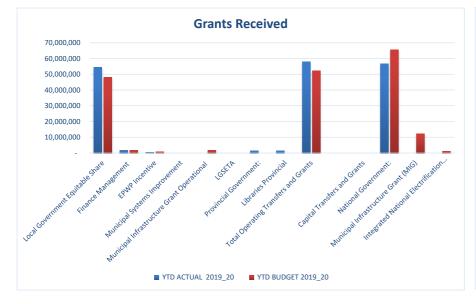

| 86%         | National Government:                          | 68,609,153            | 68,359,156            | 100%        |
| Municipal Infrastructure Grant (MIG)          | -                     | 12,315,200            | 0%          | Municipal Infrastructure Grant (MIG)          | 14,253,156            | 12,315,200            | 116%        |
| Integrated National Electrification Programme | -                     | 1,024,000             | 0%          | Integrated National Electrification Programme | -                     | 1,604,546             | 0%          |
| Totals                                        |                       |                       |             | Totals                                        |                       |                       |             |





## 4. EXPENDITURE ON STAFF

This table (SC8) provides the detail for Councillor and employee benefits. For the financial month end for total salaries, allowances and benefits paid:

| The year to date actual amounts to | 23,322,102 |
|------------------------------------|------------|
| Budgeted YTD Amounts to            | 23,182,198 |
| which shows a deviation of         | -1%        |

|                                     | Month Actual | YTD Actual | YTD Budget | Total Budget 2019/20 FY |
|-------------------------------------|--------------|------------|------------|-------------------------|
| Basic Salaries and Wages            | 6,300,938    | 19,004,625 | 18,522,520 | 79,976,582              |
| Pension and UIF Contributions       | 802,798      | 2,384,702  | 2,353,443  | 9,8