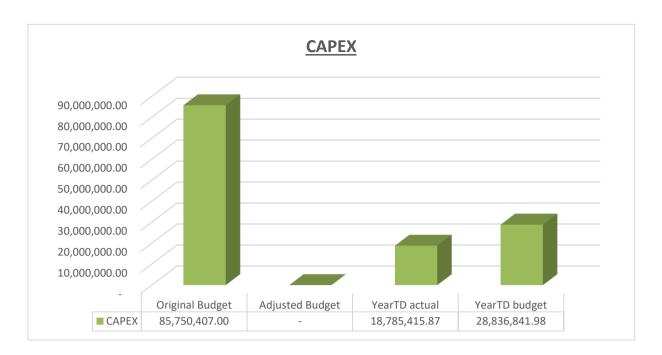

#### EC142 Senqu - Table C1 Monthly Budget Statement Summary - M03 September

|                                                                  | 2018/19 Budget Year 2019/20 |                 |                    |                |               |               |              |              |                       |  |  |
|------------------------------------------------------------------|-----------------------------|-----------------|--------------------|----------------|---------------|---------------|--------------|--------------|-----------------------|--|--|
| Description                                                      | Audited<br>Outcome          | Original Budget | Adjusted<br>Budget | Monthly actual | YearTD actual | YearTD budget | YTD variance | YTD variance | Full Year<br>Forecast |  |  |
| R thousands                                                      |                             |                 |                    |                |               |               |              | %            |                       |  |  |
| Financial Performance                                            |                             |                 |                    |                |               |               |              |              |                       |  |  |
| Property rates                                                   | -                           | 8,536           | -                  | 711            | 24,209        | 3,244         | 20,965       | 646%         | 8,536                 |  |  |
| Service charges                                                  | -                           | 50,558          | -                  | 11,309         | 20,741        | 14,276        | 6,465        | 45%          | 50,558                |  |  |
| Investment revenue                                               | -                           | 16,500          | -                  | 1,917          | 5,802         | 4,125         | 1,677        | 41%          | 16,500                |  |  |
| Transfers and subsidies                                          | -                           | 157,443         | -                  | 222            | 57,847        | 51,058        | 6,789        | 13%          | 157,443               |  |  |
| Other own revenue                                                | -                           | 6,730           | -                  | 230            | 1,392         | 1,700         | (308)        | -18%         | 6,730                 |  |  |
| Total Revenue (excluding capital transfers and<br>contributions) | -                           | 239,767         | -                  | 14,389         | 109,990       | 74,402        | 35,588       | 48%          | 239,767               |  |  |
| Employee costs                                                   | -                           | 88,932          | -                  | 6,792          | 20,446        | 21,595        | (1,149)      | -5%          | 88,932                |  |  |
| Remuneration of Councillors                                      | -                           | 13,522          | -                  | 1,022          | 3,076         | 3,380         | (305)        | -9%          | 13,522                |  |  |
| Depreciation & asset impairment                                  | -                           | 21,058          | -                  | -              | 0             | 5,235         | (5,235)      | -100%        | 21,058                |  |  |
| Finance charges                                                  | -                           | 3,133           | -                  | 454            | 454           | 1,107         | (652)        | -59%         | 3,133                 |  |  |
| Materials and bulk purchases                                     | -                           | 51,261          | -                  | 7,787          | 13,141        | 12,722        | 419          | 3%           | 51,261                |  |  |
| Transfers and grants                                             | -                           | 909             | -                  | -              | -             | 571           | (571)        | -100%        | 909                   |  |  |
| Other expenditure                                                | -                           | 72,780          | -                  | 5,602          | 11,556        | 18,517        | (6,961)      | -38%         | 72,780                |  |  |
| Total Expenditure                                                | -                           | 251,594         | -                  | 21,657         | 48,674        | 63,128        | (14,454)     | -23%         | 251,594               |  |  |
| Surplus/(Deficit)                                                | -                           | (11,826)        | -                  | (7,268)        | 61,316        | 11,274        | 50,042       | 444%         | (11,826               |  |  |
| Transfers and subsidies - capital (monetary allocations          | -                           | 39,761          | -                  | -              | -             | 12,723        | (12,723)     | -100%        | 39,761                |  |  |
| Contributions & Contributed assets                               | -                           | 39,761          | -                  | -              | -             | 12,723        | (12,723)     | -100%        | 39,761                |  |  |
| Surplus/(Deficit) after capital transfers &<br>contributions     | -                           | 67,695          | -                  | (7,268)        | 61,316        | 36,721        | 24,595       | 67%          | 67,695                |  |  |
| Share of surplus/ (deficit) of associate                         | -                           | -               | _                  | -              | _             | _             | -            |              | -                     |  |  |
| Surplus/ (Deficit) for the year                                  | -                           | 67,695          | -                  | (7,268)        | 61,316        | 36,721        | 24,595       | 67%          | 67,695                |  |  |
| Capital expenditure & funds sources                              |                             |                 |                    |                |               |               |              |              |                       |  |  |
| Capital expenditure                                              | -                           | 85,750          | -                  | 7,735          | 18,785        | 28,837        | (10,051)     | -35%         | 85,750                |  |  |
| Capital transfers recognised                                     | -                           | 39,761          | -                  | 4,545          | 12,550        | 17,825        | (5,275)      | -30%         | 39,761                |  |  |
| Borrowing                                                        | -                           | -               | -                  | -              | -             | -             | -            | 400/         | -                     |  |  |
| Internally generated funds                                       | -                           | 45,990          | -                  | 3,191          | 6,235         | 11,012        | (4,776)      | -43%         | 45,990                |  |  |
| Total sources of capital funds                                   | -                           | 85,750          | -                  | 7,735          | 18,785        | 28,837        | (10,051)     | -35%         | 85,750                |  |  |
| Financial position                                               |                             | 050.044         |                    |                | 50.004        |               |              |              | 050.044               |  |  |
| Total current assets                                             | -                           | 256,644         | -                  |                | 59,901        |               |              |              | 256,644               |  |  |
| Total non current assets                                         | -                           | 543,986         | -                  |                | -             |               |              |              | 543,986               |  |  |
| Total current liabilities                                        | -                           | 36,711          | -                  |                | 17,844        |               |              |              | 36,711                |  |  |
| Total non current liabilities                                    | -                           | 35,286          | -                  |                | (474)         |               |              |              | 35,286                |  |  |
| Community wealth/Equity                                          | -                           | 728,633         | -                  |                | 42,531        |               |              |              | 728,633               |  |  |
| Cash flows                                                       |                             |                 |                    |                |               |               |              |              |                       |  |  |
| Net cash from (used) operating                                   | -                           | 53,897          | -                  | 9,239          | 19,154        | 29,913        | 10,759       | 36%          | 53,897                |  |  |
| Net cash from (used) investing                                   | -                           | (85,750)        | -                  | (7,735)        |               | (13,962)      | 4,823        | -35%         | (85,750               |  |  |
| Net cash from (used) financing                                   | -                           | (773)           | -                  | (425)          |               |               | 5            | -1%          | (773                  |  |  |
| Cash/cash equivalents at the month/year end                      | -                           | 232,556         | -                  | -              | (57)          | 280,712       | 280,769      | 100%         | (32,626               |  |  |
| Debtors & creditors analysis                                     | 0-30 Days                   | 31-60 Days      | 61-90 Days         | 91-120 Days    | 121-150 Dys   | 151-180 Dys   | 181 Dys-1 Yr | Over 1Yr     | Total                 |  |  |
| Debtors Age Analysis                                             |                             |                 |                    |                |               |               |              |              |                       |  |  |
| Total By Income Source                                           | 12,679                      | 3,459           | 7,477              | 1,803          | 1,708         | 11,969        | 16,757       | 19,151       | 75,004                |  |  |
|                                                                  |                             |                 |                    |                |               | 1             | i            |              |                       |  |  |
| Creditors Age Analysis                                           |                             |                 |                    |                |               |               |              |              |                       |  |  |