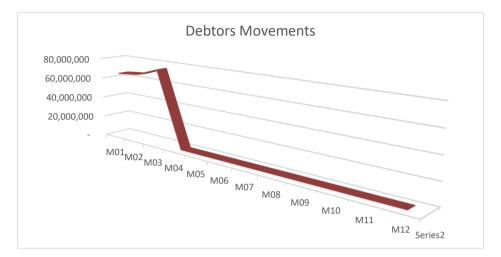

#### EC142 Senqu - Table C1 Monthly Budget Statement Summary - M03 September

|                                                                  | 2018/19 Budget Year 2019/20 |                 |                    |                |               |               |              |              |                       |  |  |
|------------------------------------------------------------------|-----------------------------|-----------------|--------------------|----------------|---------------|---------------|--------------|--------------|-----------------------|--|--|
| Description                                                      | Audited<br>Outcome          | Original Budget | Adjusted<br>Budget | Monthly actual | YearTD actual | YearTD budget | YTD variance | YTD variance | Full Year<br>Forecast |  |  |
| R thousands                                                      |                             |                 |                    |                |               |               |              | %            |                       |  |  |
| Financial Performance                                            |                             |                 |                    |                |               |               |              |              |                       |  |  |
| Property rates                                                   | -                           | 8,536           | -                  | 711            | 24,209        | 3,244         | 20,965       | 646%         | 8,536                 |  |  |
| Service charges                                                  | -                           | 50,558          | -                  | 11,309         | 20,741        | 14,276        | 6,465        | 45%          | 50,558                |  |  |
| Investment revenue                                               | -                           | 16,500          | -                  | 1,917          | 5,802         | 4,125         | 1,677        | 41%          | 16,500                |  |  |
| Transfers and subsidies                                          | -                           | 157,443         | -                  | 222            | 57,847        | 51,058        | 6,789        | 13%          | 157,443               |  |  |
| Other own revenue                                                | -                           | 6,730           | -                  | 230            | 1,392         | 1,700         | (308)        | -18%         | 6,730                 |  |  |
| Total Revenue (excluding capital transfers and<br>contributions) | -                           | 239,767         | -                  | 14,389         | 109,990       | 74,402        | 35,588       | 48%          | 239,767               |  |  |
| Employee costs                                                   | -                           | 88,932          | -                  | 6,792          | 20,446        | 21,595        | (1,149)      | -5%          | 88,932                |  |  |
| Remuneration of Councillors                                      | -                           | 13,522          | -                  | 1,022          | 3,076         | 3,380         | (305)        | -9%          | 13,522                |  |  |
| Depreciation & asset impairment                                  | -                           | 21,058          | -                  | -              | 0             | 5,235         | (5,235)      | -100%        | 21,058                |  |  |
| Finance charges                                                  | -                           | 3,133           | -                  | 454            | 454           | 1,107         | (652)        | -59%         | 3,133                 |  |  |
| Materials and bulk purchases                                     | -                           | 51,261          | -                  | 7,787          | 13,141        | 12,722        | 419          | 3%           | 51,261                |  |  |
| Transfers and grants                                             | -                           | 909             | -                  | -              | -             | 571           | (571)        | -100%        | 909                   |  |  |
| Other expenditure                                                | -                           | 72,780          | -                  | 5,602          | 11,556        | 18,517        | (6,961)      | -38%         | 72,780                |  |  |
| Total Expenditure                                                | -                           | 251,594         | -                  | 21,657         | 48,674        | 63,128        | (14,454)     | -23%         | 251,594               |  |  |
| Surplus/(Deficit)                                                | -                           | (11,826)        | -                  | (7,268)        | 61,316        | 11,274        | 50,042       | 444%         | (11,826               |  |  |
| Transfers and subsidies - capital (monetary allocations          | -                           | 39,761          | -                  | -              | -             | 12,723        | (12,723)     | -100%        | 39,761                |  |  |
| Contributions & Contributed assets                               | -                           | 39,761          | -                  | -              | -             | 12,723        | (12,723)     | -100%        | 39,761                |  |  |
| Surplus/(Deficit) after capital transfers &<br>contributions     | -                           | 67,695          | -                  | (7,268)        | 61,316        | 36,721        | 24,595       | 67%          | 67,695                |  |  |
| Share of surplus/ (deficit) of associate                         | -                           | -               | _                  | -              | _             | _             | -            |              | -                     |  |  |
| Surplus/ (Deficit) for the year                                  | -                           | 67,695          | -                  | (7,268)        | 61,316        | 36,721        | 24,595       | 67%          | 67,695                |  |  |
| Capital expenditure & funds sources                              |                             |                 |                    |                |               |               |              |              |                       |  |  |
| Capital expenditure                                              | -                           | 85,750          | -                  | 7,735          | 18,785        | 28,837        | (10,051)     | -35%         | 85,750                |  |  |
| Capital transfers recognised                                     | -                           | 39,761          | -                  | 4,545          | 12,550        | 17,825        | (5,275)      | -30%         | 39,761                |  |  |
| Borrowing                                                        | -                           | -               | -                  | -              | -             | -             | -            | 400/         | -                     |  |  |
| Internally generated funds                                       | -                           | 45,990          | -                  | 3,191          | 6,235         | 11,012        | (4,776)      | -43%         | 45,990                |  |  |
| Total sources of capital funds                                   | -                           | 85,750          | -                  | 7,735          | 18,785        | 28,837        | (10,051)     | -35%         | 85,750                |  |  |
| Financial position                                               |                             | 050.044         |                    |                | 50.004        |               |              |              | 050.044               |  |  |
| Total current assets                                             | -                           | 256,644         | -                  |                | 59,901        |               |              |              | 256,644               |  |  |
| Total non current assets                                         | -                           | 543,986         | -                  |                | -             |               |              |              | 543,986               |  |  |
| Total current liabilities                                        | -                           | 36,711          | -                  |                | 17,844        |               |              |              | 36,711                |  |  |
| Total non current liabilities                                    | -                           | 35,286          | -                  |                | (474)         |               |              |              | 35,286                |  |  |
| Community wealth/Equity                                          | -                           | 728,633         | -                  |                | 42,531        |               |              |              | 728,633               |  |  |
| Cash flows                                                       |                             |                 |                    |                |               |               |              |              |                       |  |  |
| Net cash from (used) operating                                   | -                           | 53,897          | -                  | 9,239          | 19,154        | 29,913        | 10,759       | 36%          | 53,897                |  |  |
| Net cash from (used) investing                                   | -                           | (85,750)        | -                  | (7,735)        |               | (13,962)      | 4,823        | -35%         | (85,750               |  |  |
| Net cash from (used) financing                                   | -                           | (773)           | -                  | (425)          |               |               | 5            | -1%          | (773                  |  |  |
| Cash/cash equivalents at the month/year end                      | -                           | 232,556         | -                  | -              | (57)          | 280,712       | 280,769      | 100%         | (32,626               |  |  |
| Debtors & creditors analysis                                     | 0-30 Days                   | 31-60 Days      | 61-90 Days         | 91-120 Days    | 121-150 Dys   | 151-180 Dys   | 181 Dys-1 Yr | Over 1Yr     | Total                 |  |  |
| Debtors Age Analysis                                             |                             |                 |                    |                |               |               |              |              |                       |  |  |
| Total By Income Source                                           | 12,679                      | 3,459           | 7,477              | 1,803          | 1,708         | 11,969        | 16,757       | 19,151       | 75,004                |  |  |
|                                                                  |                             |                 |                    |                |               | 1             | i            |              |                       |  |  |
| Creditors Age Analysis                                           |                             |                 |                    |                |               |               |              |              |                       |  |  |