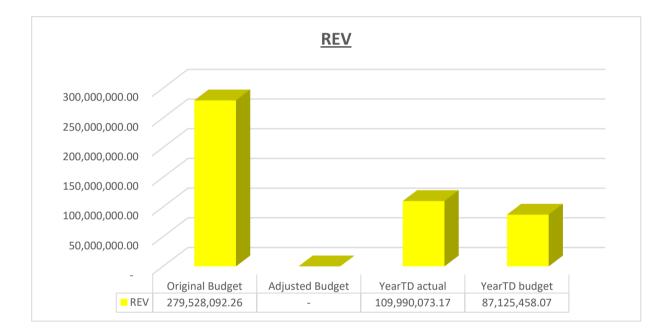

#### EC142 Senqu - Table C1 Monthly Budget Statement Summary - M03 September

|                                                                  | 2018/19 Budget Year 2019/20 |                 |                    |                |               |               |              |              |                       |  |  |
|------------------------------------------------------------------|-----------------------------|-----------------|--------------------|----------------|---------------|---------------|--------------|--------------|-----------------------|--|--|
| Description                                                      | Audited<br>Outcome          | Original Budget | Adjusted<br>Budget | Monthly actual | YearTD actual | YearTD budget | YTD variance | YTD variance | Full Year<br>Forecast |  |  |
| R thousands                                                      |                             |                 |                    |                |               |               |              | %            |                       |  |  |
| Financial Performance                                            |                             |                 |                    |                |               |               |              |              |                       |  |  |
| Property rates                                                   | -                           | 8,536           | -                  | 711            | 24,209        | 3,244         | 20,965       | 646%         | 8,536                 |  |  |
| Service charges                                                  | -                           | 50,558          | -                  | 11,309         | 20,741        | 14,276        | 6,465        | 45%          | 50,558                |  |  |
| Investment revenue                                               | -                           | 16,500          | -                  | 1,917          | 5,802         | 4,125         | 1,677        | 41%          | 16,500                |  |  |
| Transfers and subsidies                                          | -                           | 157,443         | -                  | 222            | 57,847        | 51,058        | 6,789        | 13%          | 157,443               |  |  |
| Other own revenue                                                | -                           | 6,730           | -                  | 230            | 1,392         | 1,700         | (308)        | -18%         | 6,730                 |  |  |
| Total Revenue (excluding capital transfers and<br>contributions) | -                           | 239,767         | -                  | 14,389         | 109,990       | 74,402        | 35,588       | 48%          | 239,767               |  |  |
| Employee costs                                                   | -                           | 88,932          | -                  | 6,792          | 20,446        | 21,595        | (1,149)      | -5%          | 88,932                |  |  |
| Remuneration of Councillors                                      | -                           | 13,522          | -                  | 1,022          | 3,076         | 3,380         | (305)        | -9%          | 13,522                |  |  |
| Depreciation & asset impairment                                  | -                           | 21,058          | -                  | -              | 0             | 5,235         | (5,235)      | -100%        | 21,058                |  |  |
| Finance charges                                                  | -                           | 3,133           | -                  | 454            | 454           | 1,107         | (652)        | -59%         | 3,133                 |  |  |
| Materials and bulk purchases                                     | -                           | 51,261          | -                  | 7,787          | 13,141        | 12,722        | 419          | 3%           | 51,261                |  |  |
| Transfers and grants                                             | -                           | 909             | -                  | -              | -             | 571           | (571)        | -100%        | 909                   |  |  |
| Other expenditure                                                | -                           | 72,780          | -                  | 5,602          | 11,556        | 18,517        | (6,961)      | -38%         | 72,780                |  |  |
| Total Expenditure                                                | -                           | 251,594         | -                  | 21,657         | 48,674        | 63,128        | (14,454)     | -23%         | 251,594               |  |  |
| Surplus/(Deficit)                                                | -                           | (11,826)        | -                  | (7,268)        | 61,316        | 11,274        | 50,042       | 444%         | (11,826               |  |  |
| Transfers and subsidies - capital (monetary allocations          | -                           | 39,761          | -                  | -              | -             | 12,723        | (12,723)     | -100%        | 39,761                |  |  |
| Contributions & Contributed assets                               | -                           | 39,761          | -                  | -              | -             | 12,723        | (12,723)     | -100%        | 39,761                |  |  |
| Surplus/(Deficit) after capital transfers &<br>contributions     | -                           | 67,695          | -                  | (7,268)        | 61,316        | 36,721        | 24,595       | 67%          | 67,695                |  |  |
| Share of surplus/ (deficit) of associate                         | -                           | -               | _                  | -              | _             | _             | -            |              | -                     |  |  |
| Surplus/ (Deficit) for the year                                  | -                           | 67,695          | -                  | (7,268)        | 61,316        | 36,721        | 24,595       | 67%          | 67,695                |  |  |
| Capital expenditure & funds sources                              |                             |                 |                    |                |               |               |              |              |                       |  |  |
| Capital expenditure                                              | -                           | 85,750          | -                  | 7,735          | 18,785        | 28,837        | (10,051)     | -35%         | 85,750                |  |  |
| Capital transfers recognised                                     | -                           | 39,761          | -                  | 4,545          | 12,550        | 17,825        | (5,275)      | -30%         | 39,761                |  |  |
| Borrowing                                                        | -                           | -               | -                  | -              | -             | -             | -            | 400/         | -                     |  |  |
| Internally generated funds                                       | -                           | 45,990          | -                  | 3,191          | 6,235         | 11,012        | (4,776)      | -43%         | 45,990                |  |  |
| Total sources of capital funds                                   | -                           | 85,750          | -                  | 7,735          | 18,785        | 28,837        | (10,051)     | -35%         | 85,750                |  |  |
| Financial position                                               |                             | 050.044         |                    |                | 50.004        |               |              |              | 050.044               |  |  |
| Total current assets                                             | -                           | 256,644         | -                  |                | 59,901        |               |              |              | 256,644               |  |  |
| Total non current assets                                         | -                           | 543,986         | -                  |                | -             |               |              |              | 543,986               |  |  |
| Total current liabilities                                        | -                           | 36,711          | -                  |                | 17,844        |               |              |              | 36,711                |  |  |
| Total non current liabilities                                    | -                           | 35,286          | -                  |                | (474)         |               |              |              | 35,286                |  |  |
| Community wealth/Equity                                          | -                           | 728,633         | -                  |                | 42,531        |               |              |              | 728,633               |  |  |
| Cash flows                                                       |                             |                 |                    |                |               |               |              |              |                       |  |  |
| Net cash from (used) operating                                   | -                           | 53,897          | -                  | 9,239          | 19,154        | 29,913        | 10,759       | 36%          | 53,897                |  |  |
| Net cash from (used) investing                                   | -                           | (85,750)        | -                  | (7,735)        |               | (13,962)      | 4,823        | -35%         | (85,750               |  |  |
| Net cash from (used) financing                                   | -                           | (773)           | -                  | (425)          |               |               | 5            | -1%          | (773                  |  |  |
| Cash/cash equivalents at the month/year end                      | -                           | 232,556         | -                  | -              | (57)          | 280,712       | 280,769      | 100%         | (32,626               |  |  |
| Debtors & creditors analysis                                     | 0-30 Days                   | 31-60 Days      | 61-90 Days         | 91-120 Days    | 121-150 Dys   | 151-180 Dys   | 181 Dys-1 Yr | Over 1Yr     | Total                 |  |  |
| Debtors Age Analysis                                             |                             |                 |                    |                |               |               |              |              |                       |  |  |
| Total By Income Source                                           | 12,679                      | 3,459           | 7,477              | 1,803          | 1,708         | 11,969        | 16,757       | 19,151       | 75,004                |  |  |
|                                                                  |                             |                 |                    |                |               | 1             | i            |              |                       |  |  |
| Creditors Age Analysis                                           |                             |                 |                    |                |               |               |              |              |                       |  |  |

#### EC142 Senqu - Table C2 Monthly Budget Statement - Financial Performance (standard classification) - M03 September

|                                     |     | 2018/19            |                    |                    |                   | Budget Year 20 | )19/20           |                 |                 |                       |
|-------------------------------------|-----|--------------------|--------------------|--------------------|-------------------|----------------|------------------|-----------------|-----------------|-----------------------|
| Description                         | Ref | Audited<br>Outcome | Original<br>Budget | Adjusted<br>Budget | Monthly<br>actual | YearTD actual  | YearTD<br>budget | YTD<br>variance | YTD<br>variance | Full Year<br>Forecast |
| R thousands                         | 1   |                    |                    |                    |                   |                |                  |                 | %               |                       |
| Revenue - Standard                  |     |                    |                    |                    |                   |                |                  |                 |                 |                       |
| Governance and administration       |     | -                  | 120,531            | -                  | 2,982             | 38,298         | 39,035           | (737)           | -2%             | 120,531               |
| Executive and council               |     | -                  | 7,254              | -                  | -                 | 6,308          | 2,321            | 3,987           | 172%            | 7,254                 |
| Finance and administration          |     | -                  | 113,277            | -                  | 2,982             | 31,990         | 36,714           | (4,723)         | -13%            | 113,277               |
| Internal audit                      |     | -                  | -                  | -                  | -                 | -              | -                | -               |                 | -                     |
| Community and public safety         |     | -                  | 4,289              | -                  | 251               | 2,127          | 697              | 1,430           | 205%            | 4,289                 |
| Community and social services       |     | -                  | 1,639              | -                  | 4                 | 1,316          | 35               | 1,282           | 3691%           | 1,639                 |
| Sport and recreation                |     | -                  | 8                  | -                  | -                 | (0)            | 2                | (2)             | -113%           | 8                     |
| Public safety                       |     | -                  | 2,641              | -                  | 247               | 811            | 660              | 151             | 23%             | 2,641                 |
| Housing                             |     | -                  | -                  | -                  | -                 | -              | -                | -               |                 |                       |
| Health                              |     | -                  | -                  | -                  | -                 | -              | -                | -               |                 |                       |
| Economic and environmental services |     | -                  | 41,041             | -                  | 81                | 603            | 13,121           | (12,518)        | -95%            | 41,041                |
| Planning and development            |     | -                  | 2,095              | -                  | 81                | 84             | 658              | (575)           | -87%            | 2,095                 |
| Road transport                      |     | -                  | 38,946             | -                  | -                 | 519            | 12,463           | (11,943)        | -96%            | 38,946                |
| Environmental protection            |     | -                  | -                  | -                  | -                 | -              | -                | -               |                 | -                     |
| Trading services                    |     | -                  | 113,664            | -                  | 11,075            | 68,962         | 34,271           | 34,690          | 101%            | 113,664               |
| Energy sources                      |     | -                  | 73,925             | -                  | 9,930             | 42,263         | 22,339           | 19,924          | 89%             | 73,925                |
| Water management                    |     | -                  | -                  | -                  | -                 | -              | -                | -               |                 | -                     |
| Waste water management              |     | -                  | -                  | -                  | -                 | -              | -                | -               |                 | -                     |
| Waste management                    |     | -                  | 39,738             | -                  | 1,145             | 26,698         | 11,932           | 14,766          | 124%            | 39,738                |
| Other                               | 4   | -                  | 3                  | -                  | 0                 | 0              | 1                | (1)             | -87%            | 3                     |
| Total Revenue - Standard            | 2   | -                  | 279,528            | -                  | 14,389            | 109,990        | 87,125           | 22,865          | 26%             | 279,528               |
| Expenditure - Standard              |     |                    |                    |                    |                   |                |                  |                 |                 |                       |
| Governance and administration       |     | _                  | 99,642             | -                  | 8,175             | 19,690         | 25,007           | (5,317)         | -21%            | 99,642                |
| Executive and council               |     | _                  | 28,143             | _                  | 1,736             | 6,186          | 7,078            | (892)           | -13%            | 28,143                |
| Finance and administration          |     | _                  | 68,586             | _                  | 6,254             | 13,135         | 17,412           | (4,277)         | -25%            | 68,586                |
| Internal audit                      |     | _                  | 2,913              | _                  | 184               | 369            | 517              | (148)           | -29%            | 2,913                 |
| Community and public safety         |     | _                  | 16,463             | _                  | 1,061             | 3,148          | 4,145            | (997)           |                 | 16,463                |
| Community and social services       |     | _                  | 10,214             | _                  | 686               | 1,974          | 2,614            | (641)           | -25%            | 10,214                |
| Sport and recreation                |     | _                  | 2,166              | _                  | 135               | 375            | 536              | (162)           | -30%            | 2,166                 |
| Public safety                       |     | _                  | 4,083              | _                  | 240               | 799            | 994              | (195)           | -20%            | 4,083                 |
| Housing                             |     | _                  | _                  | _                  | _                 | _              | _                | _               |                 | _                     |
| Health                              |     | _                  | -                  | _                  | -                 | _              | _                | _               |                 |                       |
| Economic and environmental services |     | _                  | 41,686             | _                  | 2,215             | 5,773          | 10,339           | (4,566)         | -44%            | 41,686                |
| Planning and development            |     | _                  | 18,831             | _                  | 1,336             | 2,960          | 4,605            | (1,646)         | -36%            | 18,831                |
| Road transport                      |     | _                  | 22,686             | _                  | 869               | 2,786          | 5,698            | (2,912)         | -51%            | 22,686                |
| Environmental protection            |     | _                  | 170                | _                  | 9                 |                | 36               | (9)             | -24%            | 170                   |
| Trading services                    |     | _                  | 92,111             | _                  | 10,100            | 19,762         | 23,233           | (3,471)         |                 | 92,111                |
| Energy sources                      |     | _                  | 54,428             | _                  | 7,924             | 13,333         | 13,817           | (484)           | -4%             | 54,428                |
| Water management                    |     | _                  | -                  | _                  | _                 |                | -                | (104)           |                 | -                     |
| Waste water management              |     | _                  | 4,407              | _                  | 223               | 649            | 1,111            | (462)           | -42%            | 4,407                 |
| Waste management                    |     | _                  | 33,276             | -                  | 1,953             |                | 8,305            | (402)           | -42 %           | 33,276                |
| Other                               |     | _                  | 1,692              | -                  | 1,905             | 302            | 405              | (103)           | -30 %           | 1,692                 |
| Total Expenditure - Standard        | 3   | -                  | 251,594            | -                  | 21,657            | 48,674         | 63,128           | (103)           | -23%            | 251,594               |
| Surplus/ (Deficit) for the year     | J   | -                  | 231,394 27,934     | -                  | (7,268)           |                | 23,997           | 37,319          | -23 %<br>156%   | 251,594               |