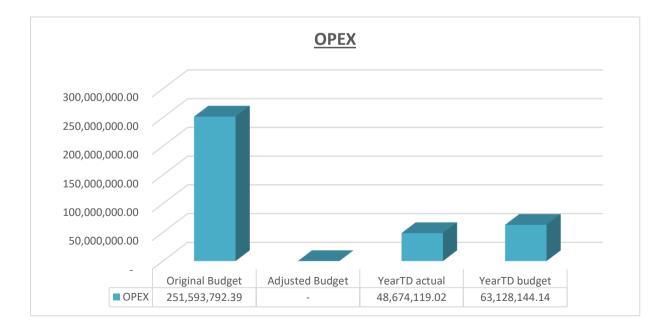

#### EC142 Senqu - Table C1 Monthly Budget Statement Summary - M03 September

|                                                                  | 2018/19 Budget Year 2019/20 |                 |                    |                |               |               |              |              |                       |  |  |
|------------------------------------------------------------------|-----------------------------|-----------------|--------------------|----------------|---------------|---------------|--------------|--------------|-----------------------|--|--|
| Description                                                      | Audited<br>Outcome          | Original Budget | Adjusted<br>Budget | Monthly actual | YearTD actual | YearTD budget | YTD variance | YTD variance | Full Year<br>Forecast |  |  |
| R thousands                                                      |                             |                 |                    |                |               |               |              | %            |                       |  |  |
| Financial Performance                                            |                             |                 |                    |                |               |               |              |              |                       |  |  |
| Property rates                                                   | -                           | 8,536           | -                  | 711            | 24,209        | 3,244         | 20,965       | 646%         | 8,536                 |  |  |
| Service charges                                                  | -                           | 50,558          | -                  | 11,309         | 20,741        | 14,276        | 6,465        | 45%          | 50,558                |  |  |
| Investment revenue                                               | -                           | 16,500          | -                  | 1,917          | 5,802         | 4,125         | 1,677        | 41%          | 16,500                |  |  |
| Transfers and subsidies                                          | -                           | 157,443         | -                  | 222            | 57,847        | 51,058        | 6,789        | 13%          | 157,443               |  |  |
| Other own revenue                                                | -                           | 6,730           | -                  | 230            | 1,392         | 1,700         | (308)        | -18%         | 6,730                 |  |  |
| Total Revenue (excluding capital transfers and<br>contributions) | -                           | 239,767         | -                  | 14,389         | 109,990       | 74,402        | 35,588       | 48%          | 239,767               |  |  |
| Employee costs                                                   | -                           | 88,932          | -                  | 6,792          | 20,446        | 21,595        | (1,149)      | -5%          | 88,932                |  |  |
| Remuneration of Councillors                                      | -                           | 13,522          | -                  | 1,022          | 3,076         | 3,380         | (305)        | -9%          | 13,522                |  |  |
| Depreciation & asset impairment                                  | -                           | 21,058          | -                  | -              | 0             | 5,235         | (5,235)      | -100%        | 21,058                |  |  |
| Finance charges                                                  | -                           | 3,133           | -                  | 454            | 454           | 1,107         | (652)        | -59%         | 3,133                 |  |  |
| Materials and bulk purchases                                     | -                           | 51,261          | -                  | 7,787          | 13,141        | 12,722        | 419          | 3%           | 51,261                |  |  |
| Transfers and grants                                             | -                           | 909             | -                  | -              | -             | 571           | (571)        | -100%        | 909                   |  |  |
| Other expenditure                                                | -                           | 72,780          | -                  | 5,602          | 11,556        | 18,517        | (6,961)      | -38%         | 72,780                |  |  |
| Total Expenditure                                                | -                           | 251,594         | -                  | 21,657         | 48,674        | 63,128        | (14,454)     | -23%         | 251,594               |  |  |
| Surplus/(Deficit)                                                | -                           | (11,826)        | -                  | (7,268)        | 61,316        | 11,274        | 50,042       | 444%         | (11,826               |  |  |
| Transfers and subsidies - capital (monetary allocations          | -                           | 39,761          | -                  | -              | -             | 12,723        | (12,723)     | -100%        | 39,761                |  |  |
| Contributions & Contributed assets                               | -                           | 39,761          | -                  | -              | -             | 12,723        | (12,723)     | -100%        | 39,761                |  |  |
| Surplus/(Deficit) after capital transfers &<br>contributions     | -                           | 67,695          | -                  | (7,268)        | 61,316        | 36,721        | 24,595       | 67%          | 67,695                |  |  |
| Share of surplus/ (deficit) of associate                         | -                           | -               | _                  | -              | _             | _             | -            |              | -                     |  |  |
| Surplus/ (Deficit) for the year                                  | -                           | 67,695          | -                  | (7,268)        | 61,316        | 36,721        | 24,595       | 67%          | 67,695                |  |  |
| Capital expenditure & funds sources                              |                             |                 |                    |                |               |               |              |              |                       |  |  |
| Capital expenditure                                              | -                           | 85,750          | -                  | 7,735          | 18,785        | 28,837        | (10,051)     | -35%         | 85,750                |  |  |
| Capital transfers recognised                                     | -                           | 39,761          | -                  | 4,545          | 12,550        | 17,825        | (5,275)      | -30%         | 39,761                |  |  |
| Borrowing                                                        | -                           | -               | -                  | -              | -             | -             | -            | 400/         | -                     |  |  |
| Internally generated funds                                       | -                           | 45,990          | -                  | 3,191          | 6,235         | 11,012        | (4,776)      | -43%         | 45,990                |  |  |
| Total sources of capital funds                                   | -                           | 85,750          | -                  | 7,735          | 18,785        | 28,837        | (10,051)     | -35%         | 85,750                |  |  |
| Financial position                                               |                             | 050.044         |                    |                | 50.004        |               |              |              | 050.044               |  |  |
| Total current assets                                             | -                           | 256,644         | -                  |                | 59,901        |               |              |              | 256,644               |  |  |
| Total non current assets                                         | -                           | 543,986         | -                  |                | -             |               |              |              | 543,986               |  |  |
| Total current liabilities                                        | -                           | 36,711          | -                  |                | 17,844        |               |              |              | 36,711                |  |  |
| Total non current liabilities                                    | -                           | 35,286          | -                  |                | (474)         |               |              |              | 35,286                |  |  |
| Community wealth/Equity                                          | -                           | 728,633         | -                  |                | 42,531        |               |              |              | 728,633               |  |  |
| Cash flows                                                       |                             |                 |                    |                |               |               |              |              |                       |  |  |
| Net cash from (used) operating                                   | -                           | 53,897          | -                  | 9,239          | 19,154        | 29,913        | 10,759       | 36%          | 53,897                |  |  |
| Net cash from (used) investing                                   | -                           | (85,750)        | -                  | (7,735)        |               | (13,962)      | 4,823        | -35%         | (85,750               |  |  |
| Net cash from (used) financing                                   | -                           | (773)           | -                  | (425)          |               |               | 5            | -1%          | (773                  |  |  |
| Cash/cash equivalents at the month/year end                      | -                           | 232,556         | -                  | -              | (57)          | 280,712       | 280,769      | 100%         | (32,626               |  |  |
| Debtors & creditors analysis                                     | 0-30 Days                   | 31-60 Days      | 61-90 Days         | 91-120 Days    | 121-150 Dys   | 151-180 Dys   | 181 Dys-1 Yr | Over 1Yr     | Total                 |  |  |
| Debtors Age Analysis                                             |                             |                 |                    |                |               |               |              |              |                       |  |  |
| Total By Income Source                                           | 12,679                      | 3,459           | 7,477              | 1,803          | 1,708         | 11,969        | 16,757       | 19,151       | 75,004                |  |  |
|                                                                  |                             |                 |                    |                |               | 1             | i            |              |                       |  |  |
| Creditors Age Analysis                                           |                             |                 |                    |                |               |               |              |              |                       |  |  |

#### EC142 Senqu - Table C2 Monthly Budget Statement - Financial Performance (standard classification) - M03 September

|                                     |     | 2018/19            |                    |                    |                   | Budget Year 20 | )19/20           |                 |                 |                       |
|-------------------------------------|-----|--------------------|--------------------|--------------------|-------------------|----------------|------------------|-----------------|-----------------|-----------------------|
| Description                         | Ref | Audited<br>Outcome | Original<br>Budget | Adjusted<br>Budget | Monthly<br>actual | YearTD actual  | YearTD<br>budget | YTD<br>variance | YTD<br>variance | Full Year<br>Forecast |
| R thousands                         | 1   |                    |                    |                    |                   |                |                  |                 | %               |                       |
| Revenue - Standard                  |     |                    |                    |                    |                   |                |                  |                 |                 |                       |
| Governance and administration       |     | -                  | 120,531            | -                  | 2,982             | 38,298         | 39,035           | (737)           | -2%             | 120,531               |
| Executive and council               |     | -                  | 7,254              | -                  | -                 | 6,308          | 2,321            | 3,987           | 172%            | 7,254                 |
| Finance and administration          |     | -                  | 113,277            | -                  | 2,982             | 31,990         | 36,714           | (4,723)         | -13%            | 113,277               |
| Internal audit                      |     | -                  | -                  | -                  | -                 | -              | -                | -               |                 | -                     |
| Community and public safety         |     | -                  | 4,289              | -                  | 251               | 2,127          | 697              | 1,430           | 205%            | 4,289                 |
| Community and social services       |     | -                  | 1,639              | -                  | 4                 | 1,316          | 35               | 1,282           | 3691%           | 1,639                 |
| Sport and recreation                |     | -                  | 8                  | -                  | -                 | (0)            | 2                | (2)             | -113%           | 8                     |
| Public safety                       |     | -                  | 2,641              | -                  | 247               | 811            | 660              | 151             | 23%             | 2,641                 |
| Housing                             |     | -                  | -                  | -                  | -                 | -              | -                | -               |                 |                       |
| Health                              |     | -                  | -                  | -                  | -                 | -              | -                | -               |                 |                       |
| Economic and environmental services |     | -                  | 41,041             | -                  | 81                | 603            | 13,121           | (12,518)        | -95%            | 41,041                |
| Planning and development            |     | -                  | 2,095              | -                  | 81                | 84             | 658              | (575)           | -87%            | 2,095                 |
| Road transport                      |     | -                  | 38,946             | -                  | -                 | 519            | 12,463           | (11,943)        | -96%            | 38,946                |
| Environmental protection            |     | -                  | -                  | -                  | -                 | -              | -                | -               |                 | -                     |
| Trading services                    |     | -                  | 113,664            | -                  | 11,075            | 68,962         | 34,271           | 34,690          | 101%            | 113,664               |
| Energy sources                      |     | -                  | 73,925             | -                  | 9,930             | 42,263         | 22,339           | 19,924          | 89%             | 73,925                |
| Water management                    |     | -                  | -                  | -                  | -                 | -              | -                | -               |                 | -                     |
| Waste water management              |     | -                  | -                  | -                  | -                 | -              | -                | -               |                 | -                     |
| Waste management                    |     | -                  | 39,738             | -                  | 1,145             | 26,698         | 11,932           | 14,766          | 124%            | 39,738                |
| Other                               | 4   | -                  | 3                  | -                  | 0                 | 0              | 1                | (1)             | -87%            | 3                     |
| Total Revenue - Standard            | 2   | -                  | 279,528            | -                  | 14,389            | 109,990        | 87,125           | 22,865          | 26%             | 279,528               |
| Expenditure - Standard              |     |                    |                    |                    |                   |                |                  |                 |                 |                       |
| Governance and administration       |     | _                  | 99,642             | -                  | 8,175             | 19,690         | 25,007           | (5,317)         | -21%            | 99,642                |
| Executive and council               |     | _                  | 28,143             | _                  | 1,736             | 6,186          | 7,078            | (892)           | -13%            | 28,143                |
| Finance and administration          |     | _                  | 68,586             | _                  | 6,254             | 13,135         | 17,412           | (4,277)         | -25%            | 68,586                |
| Internal audit                      |     | _                  | 2,913              | _                  | 184               | 369            | 517              | (148)           | -29%            | 2,913                 |
| Community and public safety         |     | _                  | 16,463             | _                  | 1,061             | 3,148          | 4,145            | (997)           |                 | 16,463                |
| Community and social services       |     | _                  | 10,214             | _                  | 686               | 1,974          | 2,614            | (641)           | -25%            | 10,214                |
| Sport and recreation                |     | _                  | 2,166              | _                  | 135               | 375            | 536              | (162)           | -30%            | 2,166                 |
| Public safety                       |     | _                  | 4,083              | _                  | 240               | 799            | 994              | (195)           | -20%            | 4,083                 |
| Housing                             |     | _                  | _                  | _                  | _                 | _              | _                | _               |                 | _                     |
| Health                              |     | _                  | -                  | _                  | -                 | _              | _                | _               |                 |                       |
| Economic and environmental services |     | _                  | 41,686             | _                  | 2,215             | 5,773          | 10,339           | (4,566)         | -44%            | 41,686                |
| Planning and development            |     | _                  | 18,831             | _                  | 1,336             | 2,960          | 4,605            | (1,646)         | -36%            | 18,831                |
| Road transport                      |     | _                  | 22,686             | _                  | 869               | 2,786          | 5,698            | (2,912)         | -51%            | 22,686                |
| Environmental protection            |     | _                  | 170                | _                  | 9                 |                | 36               | (9)             | -24%            | 170                   |
| Trading services                    |     | _                  | 92,111             | _                  | 10,100            | 19,762         | 23,233           | (3,471)         |                 | 92,111                |
| Energy sources                      |     | _                  | 54,428             | _                  | 7,924             | 13,333         | 13,817           | (484)           | -4%             | 54,428                |
| Water management                    |     | _                  | -                  | _                  | _                 |                | -                | (104)           |                 | -                     |
| Waste water management              |     | _                  | 4,407              | _                  | 223               | 649            | 1,111            | (462)           | -42%            | 4,407                 |
| Waste management                    |     | _                  | 33,276             | -                  | 1,953             |                | 8,305            | (402)           | -42 %           | 33,276                |
| Other                               |     | _                  | 1,692              | -                  | 1,905             | 302            | 405              | (103)           | -30 %           | 1,692                 |
| Total Expenditure - Standard        | 3   | -                  | 251,594            | -                  | 21,657            | 48,674         | 63,128           | (103)           | -23%            | 251,594               |
| Surplus/ (Deficit) for the year     | J   | -                  | 231,394 27,934     | -                  | (7,268)           |                | 23,997           | 37,319          | -23 %<br>156%   | 251,594               |