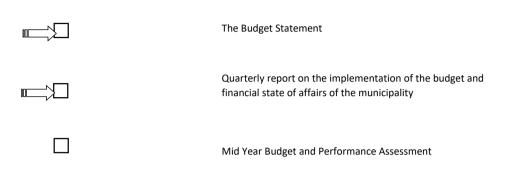

Further Section 31(1) of the Government Gazette No 32141 dated 17 April 2009 prescribes the following:

"31.(1) the mayor's quarterly report on the implementation of the budget and financial state of affairs of the municipality as required by section 52(d) of the Act must be –

(a) in the format specified in Schedule C and include all the required tables, charts and explanatory information, taking into account any guidelines issued by the Minister in terms of section 168(1) of the Act; and

(b) Consistent with the monthly budget statement for September, December, March and June as Applicable.

(c) Submitted to the National Treasury and the relevant Provincial Treasury within five days of tabling of the report in the council."