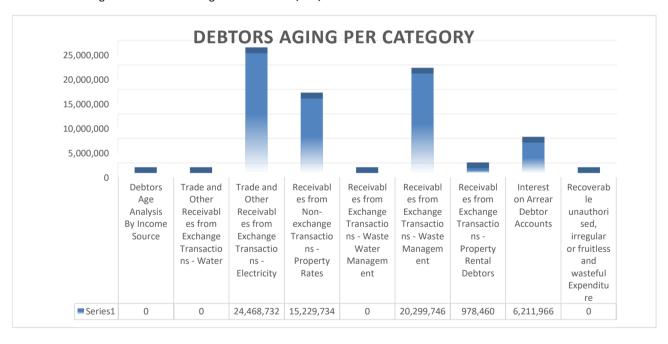

For Summary see Table on next page

EC142 Sengu - Table C1 Monthly Budget Statement Summary - M02 August

| EC142 Senqu - Table C1 Monthly Budget St                  | 2018/19            |                 |                    |                | Budget Ye     | ar 2019/20    |              |              |                       |
|-----------------------------------------------------------|--------------------|-----------------|--------------------|----------------|---------------|---------------|--------------|--------------|-----------------------|
| Description                                               | Audited<br>Outcome | Original Budget | Adjusted<br>Budget | Monthly actual | YearTD actual | YearTD budget | YTD variance | YTD variance | Full Year<br>Forecast |
| R thousands                                               |                    |                 |                    |                |               |               |              | %            |                       |
| Financial Performance                                     |                    |                 |                    |                |               |               |              |              |                       |
| Property rates                                            | -                  | 8,536           | -                  | 3,532          | 23,498        | 2,731         | 20,767       | 760%         | 8,536                 |
| Service charges                                           | -                  | 50,558          | -                  | 4,801          | 9,432         | 9,790         | (358)        | -4%          | 50,558                |
| Investment revenue                                        | -                  | 16,500          | -                  | 3,885          | 3,885         | 2,750         | 1,135        | 41%          | 16,500                |
| Transfers and subsidies                                   | -                  | 157,443         | -                  | 3,301          | 57,625        | 51,058        | 6,567        | 13%          | 157,443               |
| Other own revenue                                         | -                  | 6,730           | -                  | 743            | 1,161         | 1,118         | 44           | 4%           | 6,730                 |
| Total Revenue (excluding capital transfers and            | -                  | 239,767         | -                  | 16,261         | 95,601        | 67,447        | 28,154       | 42%          | 239,767               |
| contributions)                                            |                    |                 |                    |                |               |               |              |              |                       |
| Employee costs                                            | -                  | 88,932          | _                  | 6,755          | 13,654        | 14,389        | (735)        | -5%          | 88,932                |
| Remuneration of Councillors                               | -                  | 13,522          | -                  | 1,022          | 2,054         | 2,254         | (199)        | -9%          | 13,522                |
| Depreciation & asset impairment                           | -                  | 21,058          | -                  | 0              | 0             | 3,490         | (3,490)      | -100%        | 21,058                |
| Finance charges                                           | -                  | 3,133           | -                  | -              | -             | 306           | (306)        | -100%        | 3,133                 |
| Materials and bulk purchases                              | -                  | 51,261          | -                  | 3,583          | 5,354         | 8,462         | (3,107)      | -37%         | 51,261                |
| Transfers and grants                                      | -                  | 909             | -                  | -              | -             | -             | -            |              | 909                   |
| Other expenditure                                         | -                  | 72,780          | -                  | 2,268          | 5,955         | 12,494        | (6,539)      | -52%         | 72,780                |
| Total Expenditure                                         | _                  | 251,594         | _                  | 13,627         | 27,017        | 41,395        | (14,377)     | -35%         | 251,594               |
| Surplus/(Deficit)                                         | -                  | (11,826)        | -                  | 2,634          | 68,584        | 26,053        | 42,531       | 163%         | (11,826               |
| Transfers and subsidies - capital (monetary allocations   | -                  | 39,761          | -                  | -              | -             | 12,723        | (12,723)     | -100%        | 39,761                |
| Contributions & Contributed assets                        | -                  | 39,761          | -                  | -              | _             | 12,723        | (12,723)     | -100%        | 39,761                |
| Surplus/(Deficit) after capital transfers & contributions | -                  | 67,695          | -                  | 2,634          | 68,584        | 51,499        | 17,084       | 33%          | 67,695                |
| Share of surplus/ (deficit) of associate                  | _                  | -               | _                  | -              | _             | _             | _            |              | _                     |
| Surplus/ (Deficit) for the year                           | -                  | 67,695          | -                  | 2,634          | 68,584        | 51,499        | 17,084       | 33%          | 67,695                |
| Capital expenditure & funds sources                       |                    |                 |                    |                |               |               |              |              |                       |
| Capital expenditure                                       | -                  | 85,750          | _                  | 3,545          | 11,050        | 15,644        | (4,594)      | -29%         | 85,750                |
| Capital transfers recognised                              | -                  | 39,761          | -                  | 2,776          | 8,005         | 10,144        | (2,139)      | -21%         | 39,761                |
| Borrowing                                                 | -                  | -               | -                  | -              | -             | _             | -            |              | -                     |
| Internally generated funds                                |                    | 45,990          |                    | 769            | 3,045         | 5,500         | (2,455)      | -45%         | 45,990                |
| Total sources of capital funds                            | _                  | 85,750          | -                  | 3,545          | 11,050        | 15,644        | (4,594)      | -29%         | 85,750                |
| Financial position                                        |                    | 050.044         |                    |                | CF 740        |               |              |              | 050.044               |
| Total current assets                                      | -                  | 256,644         | _                  |                | 65,718        |               |              |              | 256,644               |
| Total non current assets                                  | -                  | 543,986         | -                  |                | -             |               |              |              | 543,986               |
| Total current liabilities                                 | -                  | 36,711          | -                  |                | 8,214         |               |              |              | 36,71                 |
| Total non current liabilities                             | -                  | 35,286          | -                  |                | (30)          |               |              |              | 35,286                |
| Community wealth/Equity                                   | -                  | 728,633         | _                  |                | 57,534        |               |              |              | 728,633               |
| Cash flows                                                |                    |                 |                    |                |               |               |              |              |                       |
| Net cash from (used) operating                            | -                  | 53,897          | -                  | 10,729         | 9,915         | 42,141        | 32,227       | 76%          | 53,897                |
| Net cash from (used) investing                            | -                  | (85,750)        | -                  | (3,545)        | (11,050)      | (7,812)       | 3,238        | -41%         | (85,750               |
| Net cash from (used) financing                            | -                  | (773)           | -                  | -              | -             | -             | -            |              | (773                  |
| Cash/cash equivalents at the month/year end               | -                  | 232,556         | _                  | _              | (1,135)       | 299,511       | 300,646      | 100%         | (32,626               |
| Debtors & creditors analysis                              | 0-30 Days          | 31-60 Days      | 61-90 Days         | 91-120 Days    | 121-150 Dys   | 151-180 Dys   | 181 Dys-1 Yr | Over 1Yr     | Total                 |
| Debtors Age Analysis                                      |                    |                 |                    |                |               |               |              |              |                       |
| Total By Income Source                                    | 5,069              | 8,928           | 1,946              | 1,866          | 1,370         | 12,002        | 16,803       | 19,204       | 67,189                |
| Creditors Age Analysis                                    |                    |                 |                    |                |               |               |              |              |                       |
| Total Creditors                                           | 18,773             | -               | -                  | -              | -             | -             | -            | -            | 18,773                |
|                                                           |                    |                 |                    |                |               |               |              |              |                       |