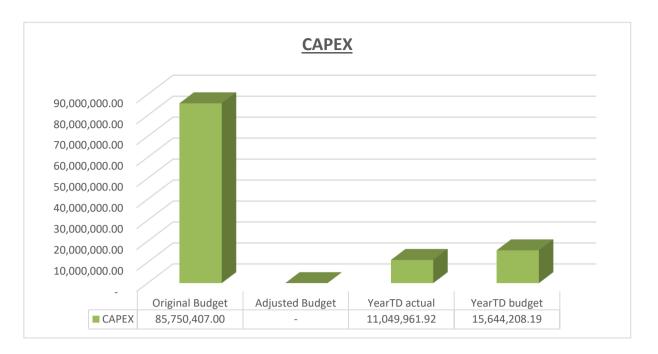

For Summary see Table on next page

EC142 Sengu - Table C1 Monthly Budget Statement Summary - M02 August

| EC142 Senqu - Table C1 Monthly Budget St                  | 2018/19            |                 |                    |                | Budget Ye     | ar 2019/20    |              |              |                       |
|-----------------------------------------------------------|--------------------|-----------------|--------------------|----------------|---------------|---------------|--------------|--------------|-----------------------|
| Description                                               | Audited<br>Outcome | Original Budget | Adjusted<br>Budget | Monthly actual | YearTD actual | YearTD budget | YTD variance | YTD variance | Full Year<br>Forecast |
| R thousands                                               |                    |                 |                    |                |               |               |              | %            |                       |
| Financial Performance                                     |                    |                 |                    |                |               |               |              |              |                       |
| Property rates                                            | -                  | 8,536           | -                  | 3,532          | 23,498        | 2,731         | 20,767       | 760%         | 8,536                 |
| Service charges                                           | -                  | 50,558          | -                  | 4,801          | 9,432         | 9,790         | (358)        | -4%          | 50,558                |
| Investment revenue                                        | -                  | 16,500          | -                  | 3,885          | 3,885         | 2,750         | 1,135        | 41%          | 16,500                |
| Transfers and subsidies                                   | -                  | 157,443         | -                  | 3,301          | 57,625        | 51,058        | 6,567        | 13%          | 157,443               |
| Other own revenue                                         | -                  | 6,730           | -                  | 743            | 1,161         | 1,118         | 44           | 4%           | 6,730                 |
| Total Revenue (excluding capital transfers and            | -                  | 239,767         | -                  | 16,261         | 95,601        | 67,447        | 28,154       | 42%          | 239,767               |
| contributions)                                            |                    |                 |                    |                |               |               |              |              |                       |
| Employee costs                                            | -                  | 88,932          | _                  | 6,755          | 13,654        | 14,389        | (735)        | -5%          | 88,932                |
| Remuneration of Councillors                               | -                  | 13,522          | -                  | 1,022          | 2,054         | 2,254         | (199)        | -9%          | 13,522                |
| Depreciation & asset impairment                           | -                  | 21,058          | -                  | 0              | 0             | 3,490         | (3,490)      | -100%        | 21,058                |
| Finance charges                                           | -                  | 3,133           | -                  | -              | -             | 306           | (306)        | -100%        | 3,133                 |
| Materials and bulk purchases                              | -                  | 51,261          | -                  | 3,583          | 5,354         | 8,462         | (3,107)      | -37%         | 51,261                |
| Transfers and grants                                      | -                  | 909             | -                  | -              | -             | -             | -            |              | 909                   |
| Other expenditure                                         | -                  | 72,780          | -                  | 2,268          | 5,955         | 12,494        | (6,539)      | -52%         | 72,780                |
| Total Expenditure                                         | _                  | 251,594         | _                  | 13,627         | 27,017        | 41,395        | (14,377)     | -35%         | 251,594               |
| Surplus/(Deficit)                                         | -                  | (11,826)        | -                  | 2,634          | 68,584        | 26,053        | 42,531       | 163%         | (11,826               |
| Transfers and subsidies - capital (monetary allocations   | -                  | 39,761          | -                  | -              | -             | 12,723        | (12,723)     | -100%        | 39,761                |
| Contributions & Contributed assets                        | -                  | 39,761          | -                  | -              | _             | 12,723        | (12,723)     | -100%        | 39,761                |
| Surplus/(Deficit) after capital transfers & contributions | -                  | 67,695          | -                  | 2,634          | 68,584        | 51,499        | 17,084       | 33%          | 67,695                |
| Share of surplus/ (deficit) of associate                  | _                  | -               | _                  | -              | _             | _             | _            |              | _                     |
| Surplus/ (Deficit) for the year                           | -                  | 67,695          | -                  | 2,634          | 68,584        | 51,499        | 17,084       | 33%          | 67,695                |
| Capital expenditure & funds sources                       |                    |                 |                    |                |               |               |              |              |                       |
| Capital expenditure                                       | -                  | 85,750          | _                  | 3,545          | 11,050        | 15,644        | (4,594)      | -29%         | 85,750                |
| Capital transfers recognised                              | -                  | 39,761          | -                  | 2,776          | 8,005         | 10,144        | (2,139)      | -21%         | 39,761                |
| Borrowing                                                 | -                  | -               | -                  | -              | -             | _             | -            |              | -                     |
| Internally generated funds                                |                    | 45,990          |                    | 769            | 3,045         | 5,500         | (2,455)      | -45%         | 45,990                |
| Total sources of capital funds                            | _                  | 85,750          | -                  | 3,545          | 11,050        | 15,644        | (4,594)      | -29%         | 85,750                |
| Financial position                                        |                    | 050.044         |                    |                | CF 740        |               |              |              | 050.044               |
| Total current assets                                      | -                  | 256,644         | _                  |                | 65,718        |               |              |              | 256,644               |
| Total non current assets                                  | -                  | 543,986         | -                  |                | -             |               |              |              | 543,986               |
| Total current liabilities                                 | -                  | 36,711          | -                  |                | 8,214         |               |              |              | 36,71                 |
| Total non current liabilities                             | -                  | 35,286          | -                  |                | (30)          |               |              |              | 35,286                |
| Community wealth/Equity                                   | -                  | 728,633         | _                  |                | 57,534        |               |              |              | 728,633               |
| Cash flows                                                |                    |                 |                    |                |               |               |              |              |                       |
| Net cash from (used) operating                            | -                  | 53,897          | -                  | 10,729         | 9,915         | 42,141        | 32,227       | 76%          | 53,897                |
| Net cash from (used) investing                            | -                  | (85,750)        | -                  | (3,545)        | (11,050)      | (7,812)       | 3,238        | -41%         | (85,750               |
| Net cash from (used) financing                            | -                  | (773)           | -                  | -              | -             | -             | -            |              | (773                  |
| Cash/cash equivalents at the month/year end               | -                  | 232,556         | _                  | _              | (1,135)       | 299,511       | 300,646      | 100%         | (32,626               |
| Debtors & creditors analysis                              | 0-30 Days          | 31-60 Days      | 61-90 Days         | 91-120 Days    | 121-150 Dys   | 151-180 Dys   | 181 Dys-1 Yr | Over 1Yr     | Total                 |
| Debtors Age Analysis                                      |                    |                 |                    |                |               |               |              |              |                       |
| Total By Income Source                                    | 5,069              | 8,928           | 1,946              | 1,866          | 1,370         | 12,002        | 16,803       | 19,204       | 67,189                |
| Creditors Age Analysis                                    |                    |                 |                    |                |               |               |              |              |                       |
| Total Creditors                                           | 18,773             | -               | -                  | -              | -             | -             | -            | -            | 18,773                |
|                                                           |                    |                 |                    |                |               |               |              |              |                       |