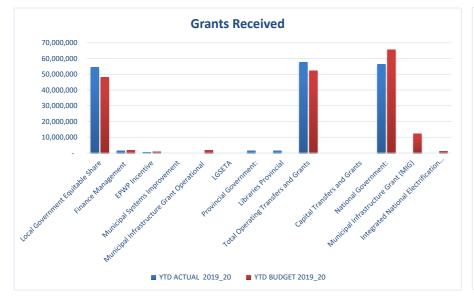

90%         |
| Total Operating Transfers and Grants          | -                     | -                     | 0%          |
|                                               | -                     | -                     | 0%          |
| Capital Transfers and Grants                  | -                     | -                     | 0%          |
| National Government:                          | 63,386,486            | 59,836,647            | 106%        |
| Municipal Infrastructure Grant (MIG)          | 9,071,914             | 12,315,200            | 74%         |
| Integrated National Electrification Programme | -                     | 1,069,697             | 0%          |
| Totals                                        |                       |                       |             |





# 4. EXPENDITURE ON STAFF

This table (SC8) provides the detail for Councillor and employee benefits. For the financial month end for total salaries, allowances and benefits paid:

The year to date actual amounts to 15,576,112

Budgeted YTD Amounts to 15,447,441

which shows a deviation of -1%

|                                     | Month Actual | YTD Actual | YTD Budget | Total Budget 2019/20 FY |
|-------------------------------------|--------------|------------|------------|-------------------------|
| Basic Salaries and Wages            | 6,261,593    | 12,703,686 | 12,348,347 | 79,976,582              |
| Pension and UIF Contributions       | 790,904      | 1,581,905  | 1,568,962  | 9,813,850               |
| Medical Aid Contributions           | 426,747      | 851,305    | 808,