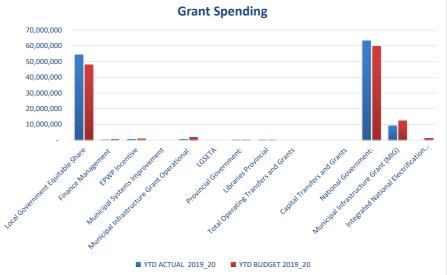

0%         |
| Total Operating Transfers and Grants          | -                     | -                     | 0%          |
|                                               | -                     | -                     | 0%          |
| Capital Transfers and Grants                  | -                     | -                     | 0%          |
| National Government:                          | 63,386,486            | 59,836,647            | 106%        |
| Municipal Infrastructure Grant (MIG)          | 9,071,914             | 12,315,200            | 74%         |
| Integrated National Electrification Programme | -                     | 1,069,697             | 0%          |
| Totals                                        |                       |                       |             |





# 4. EXPENDITURE ON STAFF

This table (SC8) provides the detail for Councillor and employee benefits. For the financial month end for total salaries, allowances and benefits paid:

The year to date actual amounts to 15,576,112

Budgeted YTD Amounts to 15,447,441

which shows a deviation of -1%

|                                     | Month Actual | YTD Actual | YTD Budget | Total Budget 2019/20 FY |
|-------------------------------------|--------------|------------|------------|-------------------------|
| Basic Salaries and Wages            | 6,261,593    | 12,703,686 | 12,348,347 | 79,976,582              |
| Pension and UIF Contributions       | 790,904      | 1,581,905  | 1,568,962  | 9,813,850               |
| Medical Aid Contributions           | 426,747      | 851,305    | 808,59