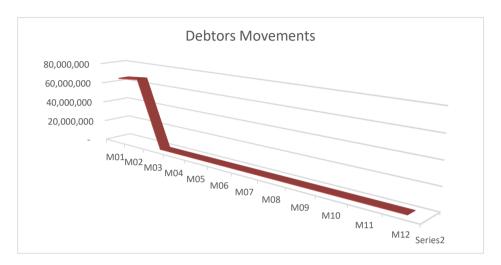

For Summary see Table on next page

EC142 Sengu - Table C1 Monthly Budget Statement Summary - M02 August

| EC142 Senqu - Table C1 Monthly Budget St                  | 2018/19            |                 |                    |                | Budget Ye     | ar 2019/20    |              |              |                       |
|-----------------------------------------------------------|--------------------|-----------------|--------------------|----------------|---------------|---------------|--------------|--------------|-----------------------|
| Description                                               | Audited<br>Outcome | Original Budget | Adjusted<br>Budget | Monthly actual | YearTD actual | YearTD budget | YTD variance | YTD variance | Full Year<br>Forecast |
| R thousands                                               |                    |                 |                    |                |               |               |              | %            |                       |
| Financial Performance                                     |                    |                 |                    |                |               |               |              |              |                       |
| Property rates                                            | -                  | 8,536           | -                  | 3,532          | 23,498        | 2,731         | 20,767       | 760%         | 8,536                 |
| Service charges                                           | -                  | 50,558          | -                  | 4,801          | 9,432         | 9,790         | (358)        | -4%          | 50,558                |
| Investment revenue                                        | -                  | 16,500          | -                  | 3,885          | 3,885         | 2,750         | 1,135        | 41%          | 16,500                |
| Transfers and subsidies                                   | -                  | 157,443         | -                  | 3,301          | 57,625        | 51,058        | 6,567        | 13%          | 157,443               |
| Other own revenue                                         | -                  | 6,730           | -                  | 743            | 1,161         | 1,118         | 44           | 4%           | 6,730                 |
| Total Revenue (excluding capital transfers and            | -                  | 239,767         | -                  | 16,261         | 95,601        | 67,447        | 28,154       | 42%          | 239,767               |
| contributions)                                            |                    |                 |                    |                |               |               |              |              |                       |
| Employee costs                                            | -                  | 88,932          | _                  | 6,755          | 13,654        | 14,389        | (735)        | -5%          | 88,932                |
| Remuneration of Councillors                               | -                  | 13,522          | -                  | 1,022          | 2,054         | 2,254         | (199)        | -9%          | 13,522                |
| Depreciation & asset impairment                           | -                  | 21,058          | -                  | 0              | 0             | 3,490         | (3,490)      | -100%        | 21,058                |
| Finance charges                                           | -                  | 3,133           | -                  | -              | -             | 306           | (306)        | -100%        | 3,133                 |
| Materials and bulk purchases                              | -                  | 51,261          | -                  | 3,583          | 5,354         | 8,462         | (3,107)      | -37%         | 51,261                |
| Transfers and grants                                      | -                  | 909             | -                  | -              | -             | -             | -            |              | 909                   |
| Other expenditure                                         | -                  | 72,780          | -                  | 2,268          | 5,955         | 12,494        | (6,539)      | -52%         | 72,780                |
| Total Expenditure                                         | _                  | 251,594         | _                  | 13,627         | 27,017        | 41,395        | (14,377)     | -35%         | 251,594               |
| Surplus/(Deficit)                                         | -                  | (11,826)        | -                  | 2,634          | 68,584        | 26,053        | 42,531       | 163%         | (11,826               |
| Transfers and subsidies - capital (monetary allocations   | -                  | 39,761          | -                  | -              | -             | 12,723        | (12,723)     | -100%        | 39,761                |
| Contributions & Contributed assets                        | -                  | 39,761          | -                  | -              | _             | 12,723        | (12,723)     | -100%        | 39,761                |
| Surplus/(Deficit) after capital transfers & contributions | -                  | 67,695          | -                  | 2,634          | 68,584        | 51,499        | 17,084       | 33%          | 67,695                |
| Share of surplus/ (deficit) of associate                  | _                  | -               | _                  | -              | _             | _             | _            |              | _                     |
| Surplus/ (Deficit) for the year                           | -                  | 67,695          | -                  | 2,634          | 68,584        | 51,499        | 17,084       | 33%          | 67,695                |
| Capital expenditure & funds sources                       |                    |                 |                    |                |               |               |              |              |                       |
| Capital expenditure                                       | -                  | 85,750          | _                  | 3,545          | 11,050        | 15,644        | (4,594)      | -29%         | 85,750                |
| Capital transfers recognised                              | -                  | 39,761          | -                  | 2,776          | 8,005         | 10,144        | (2,139)      | -21%         | 39,761                |
| Borrowing                                                 | -                  | -               | -                  | -              | -             | _             | -            |              | -                     |
| Internally generated funds                                |                    | 45,990          |                    | 769            | 3,045         | 5,500         | (2,455)      | -45%         | 45,990                |
| Total sources of capital funds                            | _                  | 85,750          | -                  | 3,545          | 11,050        | 15,644        | (4,594)      | -29%         | 85,750                |
| Financial position                                        |                    | 050.044         |                    |                | CF 740        |               |              |              | 050.044               |
| Total current assets                                      | -                  | 256,644         | _                  |                | 65,718        |               |              |              | 256,644               |
| Total non current assets                                  | -                  | 543,986         | -                  |                | -             |               |              |              | 543,986               |
| Total current liabilities                                 | -                  | 36,711          | -                  |                | 8,214         |               |              |              | 36,71                 |
| Total non current liabilities                             | -                  | 35,286          | -                  |                | (30)          |               |              |              | 35,286                |
| Community wealth/Equity                                   | -                  | 728,633         | _                  |                | 57,534        |               |              |              | 728,633               |
| Cash flows                                                |                    |                 |                    |                |               |               |              |              |                       |
| Net cash from (used) operating                            | -                  | 53,897          | -                  | 10,729         | 9,915         | 42,141        | 32,227       | 76%          | 53,897                |
| Net cash from (used) investing                            | -                  | (85,750)        | -                  | (3,545)        | (11,050)      | (7,812)       | 3,238        | -41%         | (85,750               |
| Net cash from (used) financing                            | -                  | (773)           | -                  | -              | -             | -             | -            |              | (773                  |
| Cash/cash equivalents at the month/year end               | -                  | 232,556         | _                  | _              | (1,135)       | 299,511       | 300,646      | 100%         | (32,626               |
| Debtors & creditors analysis                              | 0-30 Days          | 31-60 Days      | 61-90 Days         | 91-120 Days    | 121-150 Dys   | 151-180 Dys   | 181 Dys-1 Yr | Over 1Yr     | Total                 |
| Debtors Age Analysis                                      |                    |                 |                    |                |               |               |              |              |                       |
| Total By Income Source                                    | 5,069              | 8,928           | 1,946              | 1,866          | 1,370         | 12,002        | 16,803       | 19,204       | 67,189                |
| Creditors Age Analysis                                    |                    |                 |                    |                |               |               |              |              |                       |
| Total Creditors                                           | 18,773             | -               | -                  | -              | -             | -             | -            | -            | 18,773                |
|                                                           |                    |                 |                    |                |               |               |              |              |                       |