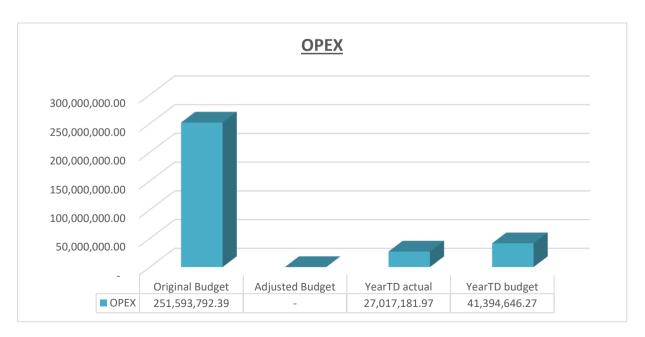

For Summary see Table on next page

EC142 Sengu - Table C1 Monthly Budget Statement Summary - M02 August

| EC142 Senqu - Table C1 Monthly Budget St                  | 2018/19            |                 |                    |                | Budget Ye     | ar 2019/20    |              |              |                       |
|-----------------------------------------------------------|--------------------|-----------------|--------------------|----------------|---------------|---------------|--------------|--------------|-----------------------|
| Description                                               | Audited<br>Outcome | Original Budget | Adjusted<br>Budget | Monthly actual | YearTD actual | YearTD budget | YTD variance | YTD variance | Full Year<br>Forecast |
| R thousands                                               |                    |                 |                    |                |               |               |              | %            |                       |
| Financial Performance                                     |                    |                 |                    |                |               |               |              |              |                       |
| Property rates                                            | -                  | 8,536           | -                  | 3,532          | 23,498        | 2,731         | 20,767       | 760%         | 8,536                 |
| Service charges                                           | -                  | 50,558          | -                  | 4,801          | 9,432         | 9,790         | (358)        | -4%          | 50,558                |
| Investment revenue                                        | -                  | 16,500          | -                  | 3,885          | 3,885         | 2,750         | 1,135        | 41%          | 16,500                |
| Transfers and subsidies                                   | -                  | 157,443         | -                  | 3,301          | 57,625        | 51,058        | 6,567        | 13%          | 157,443               |
| Other own revenue                                         | -                  | 6,730           | -                  | 743            | 1,161         | 1,118         | 44           | 4%           | 6,730                 |
| Total Revenue (excluding capital transfers and            | -                  | 239,767         | -                  | 16,261         | 95,601        | 67,447        | 28,154       | 42%          | 239,767               |
| contributions)                                            |                    |                 |                    |                |               |               |              |              |                       |
| Employee costs                                            | -                  | 88,932          | _                  | 6,755          | 13,654        | 14,389        | (735)        | -5%          | 88,932                |
| Remuneration of Councillors                               | -                  | 13,522          | -                  | 1,022          | 2,054         | 2,254         | (199)        | -9%          | 13,522                |
| Depreciation & asset impairment                           | -                  | 21,058          | -                  | 0              | 0             | 3,490         | (3,490)      | -100%        | 21,058                |
| Finance charges                                           | -                  | 3,133           | -                  | -              | -             | 306           | (306)        | -100%        | 3,133                 |
| Materials and bulk purchases                              | -                  | 51,261          | -                  | 3,583          | 5,354         | 8,462         | (3,107)      | -37%         | 51,261                |
| Transfers and grants                                      | -                  | 909             | -                  | -              | -             | -             | -            |              | 909                   |
| Other expenditure                                         | -                  | 72,780          | -                  | 2,268          | 5,955         | 12,494        | (6,539)      | -52%         | 72,780                |
| Total Expenditure                                         | _                  | 251,594         | _                  | 13,627         | 27,017        | 41,395        | (14,377)     | -35%         | 251,594               |
| Surplus/(Deficit)                                         | -                  | (11,826)        | -                  | 2,634          | 68,584        | 26,053        | 42,531       | 163%         | (11,826               |
| Transfers and subsidies - capital (monetary allocations   | -                  | 39,761          | -                  | -              | -             | 12,723        | (12,723)     | -100%        | 39,761                |
| Contributions & Contributed assets                        | -                  | 39,761          | -                  | -              | _             | 12,723        | (12,723)     | -100%        | 39,761                |
| Surplus/(Deficit) after capital transfers & contributions | -                  | 67,695          | -                  | 2,634          | 68,584        | 51,499        | 17,084       | 33%          | 67,695                |
| Share of surplus/ (deficit) of associate                  | _                  | -               | _                  | -              | _             | _             | _            |              | _                     |
| Surplus/ (Deficit) for the year                           | -                  | 67,695          | -                  | 2,634          | 68,584        | 51,499        | 17,084       | 33%          | 67,695                |
| Capital expenditure & funds sources                       |                    |                 |                    |                |               |               |              |              |                       |
| Capital expenditure                                       | -                  | 85,750          | _                  | 3,545          | 11,050        | 15,644        | (4,594)      | -29%         | 85,750                |
| Capital transfers recognised                              | -                  | 39,761          | -                  | 2,776          | 8,005         | 10,144        | (2,139)      | -21%         | 39,761                |
| Borrowing                                                 | -                  | -               | -                  | -              | -             | _             | -            |              | -                     |
| Internally generated funds                                |                    | 45,990          |                    | 769            | 3,045         | 5,500         | (2,455)      | -45%         | 45,990                |
| Total sources of capital funds                            | _                  | 85,750          | -                  | 3,545          | 11,050        | 15,644        | (4,594)      | -29%         | 85,750                |
| Financial position                                        |                    | 050.044         |                    |                | CF 740        |               |              |              | 050.044               |
| Total current assets                                      | -                  | 256,644         | _                  |                | 65,718        |               |              |              | 256,644               |
| Total non current assets                                  | -                  | 543,986         | -                  |                | -             |               |              |              | 543,986               |
| Total current liabilities                                 | -                  | 36,711          | -                  |                | 8,214         |               |              |              | 36,71                 |
| Total non current liabilities                             | -                  | 35,286          | -                  |                | (30)          |               |              |              | 35,286                |
| Community wealth/Equity                                   | -                  | 728,633         | _                  |                | 57,534        |               |              |              | 728,633               |
| Cash flows                                                |                    |                 |                    |                |               |               |              |              |                       |
| Net cash from (used) operating                            | -                  | 53,897          | -                  | 10,729         | 9,915         | 42,141        | 32,227       | 76%          | 53,897                |
| Net cash from (used) investing                            | -                  | (85,750)        | -                  | (3,545)        | (11,050)      | (7,812)       | 3,238        | -41%         | (85,750               |
| Net cash from (used) financing                            | -                  | (773)           | -                  | -              | -             | -             | -            |              | (773                  |
| Cash/cash equivalents at the month/year end               | -                  | 232,556         | _                  | _              | (1,135)       | 299,511       | 300,646      | 100%         | (32,626               |
| Debtors & creditors analysis                              | 0-30 Days          | 31-60 Days      | 61-90 Days         | 91-120 Days    | 121-150 Dys   | 151-180 Dys   | 181 Dys-1 Yr | Over 1Yr     | Total                 |
| Debtors Age Analysis                                      |                    |                 |                    |                |               |               |              |              |                       |
| Total By Income Source                                    | 5,069              | 8,928           | 1,946              | 1,866          | 1,370         | 12,002        | 16,803       | 19,204       | 67,189                |
| Creditors Age Analysis                                    |                    |                 |                    |                |               |               |              |              |                       |
| Total Creditors                                           | 18,773             | -               | -                  | -              | -             | -             | -            | -            | 18,773                |
|                                                           |                    |                 |                    |                |               |               |              |              |                       |