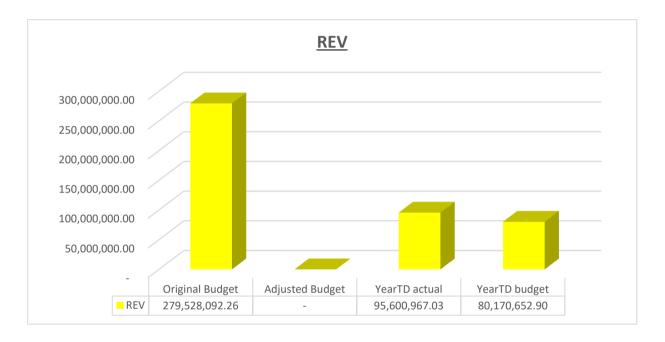

For Summary see Table on next page

EC142 Sengu - Table C1 Monthly Budget Statement Summary - M02 August

| EC142 Senqu - Table C1 Monthly Budget St                  | 2018/19            |                 |                    |                | Budget Ye     | ar 2019/20    |              |              |                       |
|-----------------------------------------------------------|--------------------|-----------------|--------------------|----------------|---------------|---------------|--------------|--------------|-----------------------|
| Description                                               | Audited<br>Outcome | Original Budget | Adjusted<br>Budget | Monthly actual | YearTD actual | YearTD budget | YTD variance | YTD variance | Full Year<br>Forecast |
| R thousands                                               |                    |                 |                    |                |               |               |              | %            |                       |
| Financial Performance                                     |                    |                 |                    |                |               |               |              |              |                       |
| Property rates                                            | -                  | 8,536           | -                  | 3,532          | 23,498        | 2,731         | 20,767       | 760%         | 8,536                 |
| Service charges                                           | -                  | 50,558          | -                  | 4,801          | 9,432         | 9,790         | (358)        | -4%          | 50,558                |
| Investment revenue                                        | -                  | 16,500          | -                  | 3,885          | 3,885         | 2,750         | 1,135        | 41%          | 16,500                |
| Transfers and subsidies                                   | -                  | 157,443         | -                  | 3,301          | 57,625        | 51,058        | 6,567        | 13%          | 157,443               |
| Other own revenue                                         | -                  | 6,730           | -                  | 743            | 1,161         | 1,118         | 44           | 4%           | 6,730                 |
| Total Revenue (excluding capital transfers and            | -                  | 239,767         | -                  | 16,261         | 95,601        | 67,447        | 28,154       | 42%          | 239,767               |
| contributions)                                            |                    |                 |                    |                |               |               |              |              |                       |
| Employee costs                                            | -                  | 88,932          | _                  | 6,755          | 13,654        | 14,389        | (735)        | -5%          | 88,932                |
| Remuneration of Councillors                               | -                  | 13,522          | -                  | 1,022          | 2,054         | 2,254         | (199)        | -9%          | 13,522                |
| Depreciation & asset impairment                           | -                  | 21,058          | -                  | 0              | 0             | 3,490         | (3,490)      | -100%        | 21,058                |
| Finance charges                                           | -                  | 3,133           | -                  | -              | -             | 306           | (306)        | -100%        | 3,133                 |
| Materials and bulk purchases                              | -                  | 51,261          | -                  | 3,583          | 5,354         | 8,462         | (3,107)      | -37%         | 51,261                |
| Transfers and grants                                      | -                  | 909             | -                  | -              | -             | -             | -            |              | 909                   |
| Other expenditure                                         | -                  | 72,780          | -                  | 2,268          | 5,955         | 12,494        | (6,539)      | -52%         | 72,780                |
| Total Expenditure                                         | _                  | 251,594         | _                  | 13,627         | 27,017        | 41,395        | (14,377)     | -35%         | 251,594               |
| Surplus/(Deficit)                                         | -                  | (11,826)        | -                  | 2,634          | 68,584        | 26,053        | 42,531       | 163%         | (11,826               |
| Transfers and subsidies - capital (monetary allocations   | -                  | 39,761          | -                  | -              | -             | 12,723        | (12,723)     | -100%        | 39,761                |
| Contributions & Contributed assets                        | -                  | 39,761          | -                  | -              | _             | 12,723        | (12,723)     | -100%        | 39,761                |
| Surplus/(Deficit) after capital transfers & contributions | -                  | 67,695          | -                  | 2,634          | 68,584        | 51,499        | 17,084       | 33%          | 67,695                |
| Share of surplus/ (deficit) of associate                  | _                  | -               | _                  | -              | _             | _             | _            |              | _                     |
| Surplus/ (Deficit) for the year                           | -                  | 67,695          | -                  | 2,634          | 68,584        | 51,499        | 17,084       | 33%          | 67,695                |
| Capital expenditure & funds sources                       |                    |                 |                    |                |               |               |              |              |                       |
| Capital expenditure                                       | -                  | 85,750          | _                  | 3,545          | 11,050        | 15,644        | (4,594)      | -29%         | 85,750                |
| Capital transfers recognised                              | -                  | 39,761          | -                  | 2,776          | 8,005         | 10,144        | (2,139)      | -21%         | 39,761                |
| Borrowing                                                 | -                  | -               | -                  | -              | -             | _             | -            |              | -                     |
| Internally generated funds                                |                    | 45,990          |                    | 769            | 3,045         | 5,500         | (2,455)      | -45%         | 45,990                |
| Total sources of capital funds                            | _                  | 85,750          | -                  | 3,545          | 11,050        | 15,644        | (4,594)      | -29%         | 85,750                |
| Financial position                                        |                    | 050.044         |                    |                | CF 740        |               |              |              | 050.044               |
| Total current assets                                      | -                  | 256,644         | _                  |                | 65,718        |               |              |              | 256,644               |
| Total non current assets                                  | -                  | 543,986         | -                  |                | -             |               |              |              | 543,986               |
| Total current liabilities                                 | -                  | 36,711          | -                  |                | 8,214         |               |              |              | 36,71                 |
| Total non current liabilities                             | -                  | 35,286          | -                  |                | (30)          |               |              |              | 35,286                |
| Community wealth/Equity                                   | -                  | 728,633         | _                  |                | 57,534        |               |              |              | 728,633               |
| Cash flows                                                |                    |                 |                    |                |               |               |              |              |                       |
| Net cash from (used) operating                            | -                  | 53,897          | -                  | 10,729         | 9,915         | 42,141        | 32,227       | 76%          | 53,897                |
| Net cash from (used) investing                            | -                  | (85,750)        | -                  | (3,545)        | (11,050)      | (7,812)       | 3,238        | -41%         | (85,750               |
| Net cash from (used) financing                            | -                  | (773)           | -                  | -              | -             | -             | -            |              | (773                  |
| Cash/cash equivalents at the month/year end               | -                  | 232,556         | _                  | _              | (1,135)       | 299,511       | 300,646      | 100%         | (32,626               |
| Debtors & creditors analysis                              | 0-30 Days          | 31-60 Days      | 61-90 Days         | 91-120 Days    | 121-150 Dys   | 151-180 Dys   | 181 Dys-1 Yr | Over 1Yr     | Total                 |
| Debtors Age Analysis                                      |                    |                 |                    |                |               |               |              |              |                       |
| Total By Income Source                                    | 5,069              | 8,928           | 1,946              | 1,866          | 1,370         | 12,002        | 16,803       | 19,204       | 67,189                |
| Creditors Age Analysis                                    |                    |                 |                    |                |               |               |              |              |                       |
| Total Creditors                                           | 18,773             | -               | -                  | -              | -             | -             | -            | -            | 18,773                |
|                                                           |                    |                 |                    |                |               |               |              |              |                       |