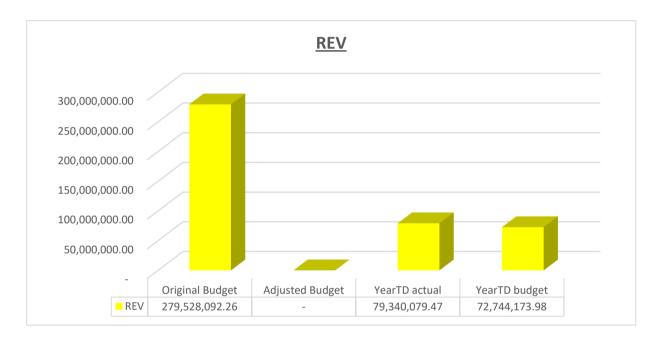

For Summary see Table on next page

EC142 Sengu - Table C1 Monthly Budget Statement Summary - M01 July

|                                                               | 2018/19 Budget Year 2019/20 |                 |                    |                |               |               |              |              |                       |  |  |  |
|---------------------------------------------------------------|-----------------------------|-----------------|--------------------|----------------|---------------|---------------|--------------|--------------|-----------------------|--|--|--|
| Description                                                   | Audited<br>Outcome          | Original Budget | Adjusted<br>Budget | Monthly actual | YearTD actual | YearTD budget | YTD variance | YTD variance | Full Year<br>Forecast |  |  |  |
| R thousands                                                   |                             |                 |                    |                |               |               |              | %            |                       |  |  |  |
| Financial Performance                                         |                             |                 |                    |                |               |               |              |              |                       |  |  |  |
| Property rates                                                | -                           | 8,536           | -                  | 19,966         | 19,966        | 2,134         | 17,832       | 836%         | 8,530                 |  |  |  |
| Service charges                                               | -                           | 50,558          | -                  | 4,631          | 4,631         | 4,895         | (264)        | -5%          | 50,558                |  |  |  |
| Investment revenue                                            | -                           | 16,500          | -                  | -              | -             | 1,375         | (1,375)      | -100%        | 16,50                 |  |  |  |
| Transfers and subsidies                                       | -                           | 157,443         | -                  | 54,324         | 54,324        | 51,058        | 3,267        | 6%           | 157,443               |  |  |  |
| Other own revenue                                             | -                           | 6,730           | -                  | 418            | 418           | 559           | (140)        | -25%         | 6,730                 |  |  |  |
| Total Revenue (excluding capital transfers and contributions) | -                           | 239,767         | -                  | 79,340         | 79,340        | 60,021        | 19,319       | 32%          | 239,76                |  |  |  |
| Employee costs                                                | -                           | 88,932          | _                  | 6,899          | 6,899         | 7,195         | (295)        | -4%          | 88,93                 |  |  |  |
| Remuneration of Councillors                                   | _                           | 13,522          | _                  | 1,032          | 1,032         | 1,127         | (94)         | -8%          | 13,522                |  |  |  |
| Depreciation & asset impairment                               | _                           | 21,058          | _                  | 0              | 0             | 1,745         | (1,745)      | -100%        | 21,05                 |  |  |  |
| Finance charges                                               | _                           | 3,133           | _                  | _              | _             | 153           | (153)        | -100%        | 3,13                  |  |  |  |
| Materials and bulk purchases                                  | _                           | 51,261          | _                  | 1,771          | 1,771         | 4,231         | (2,459)      | -58%         | 51,26                 |  |  |  |
| Transfers and grants                                          | _                           | 909             | _                  |                | _             | _             | (=, :==)     |              | 909                   |  |  |  |
| Other expenditure                                             | _                           | 72,780          | _                  | 3,687          | 3,687         | 5,756         | (2,070)      | -36%         | 72,780                |  |  |  |
| Total Expenditure                                             | -                           | 251,594         | _                  | 13,390         | 13,390        | 20,207        | (6,817)      | -34%         | 251,594               |  |  |  |
| Surplus/(Deficit)                                             |                             | (11,826)        |                    | 65,950         | 65,950        | 39,814        | 26,136       | 66%          | (11,820               |  |  |  |
| Transfers and subsidies - capital (monetary allocations       | _                           | 39,761          | _                  | -              | - 00,500      | 12,723        | (12,723)     | -100%        | 39,76                 |  |  |  |
| Contributions & Contributed assets                            | _                           | 39,761          | _                  | _              | _             | 12,723        | (12,723)     | -100%        | 39,76                 |  |  |  |
| Surplus/(Deficit) after capital transfers & contributions     | -                           | 67,695          |                    | 65,950         | 65,950        | 65,261        | 689          | 1%           | 67,69                 |  |  |  |
| Share of surplus/ (deficit) of associate                      |                             |                 |                    |                |               |               |              |              |                       |  |  |  |
| Surplus/ (Deficit) for the year                               | -                           | 67,695          | -                  | 65,950         | 65,950        | 65,261        | 689          | 1%           | 67,695                |  |  |  |
| Capital expenditure & funds sources                           |                             |                 |                    |                |               |               |              |              |                       |  |  |  |
| Capital expenditure                                           | -                           | 85,750          | _                  | 7,505          | 7,505         | 8,659         | (1,154)      | -13%         | 85,750                |  |  |  |
| Capital transfers recognised                                  | -                           | 39,761          | -                  | 5,229          | 5,229         | 3,967         | 1,262        | 32%          | 39,76                 |  |  |  |
| Borrowing                                                     | -                           | -               | -                  | -              | -             | -             | -            |              | -                     |  |  |  |
| Internally generated funds                                    | -                           | 45,990          | _                  | 2,276          | 2,276         | 4,692         | (2,416)      | -51%         | 45,990                |  |  |  |
| Total sources of capital funds                                | -                           | 85,750          | _                  | 7,505          | 7,505         | 8,659         | (1,154)      | -13%         | 85,750                |  |  |  |
| Financial position                                            |                             | 050.044         |                    |                | 70.000        |               |              |              | 050.04                |  |  |  |
| Total current assets                                          | -                           | 256,644         | -                  |                | 73,380        |               |              |              | 256,644               |  |  |  |
| Total non current assets                                      | -                           | 543,986         | -                  |                | _             |               |              |              | 543,986               |  |  |  |
| Total current liabilities                                     | -                           | 36,711          | -                  |                | 14,946        |               |              |              | 36,71                 |  |  |  |
| Total non current liabilities                                 | -                           | 35,286          | -                  |                | (11)          |               |              |              | 35,286                |  |  |  |
| Community wealth/Equity                                       | -                           | 728,633         | -                  |                | 58,445        |               |              |              | 728,633               |  |  |  |
| Cash flows                                                    |                             |                 |                    |                |               |               |              |              |                       |  |  |  |
| Net cash from (used) operating                                | -                           | 53,897          | -                  | (815)          | (815)         | 52,709        | 53,523       | 102%         | 53,897                |  |  |  |
| Net cash from (used) investing                                | -                           | (85,750)        | -                  | (7,505)        | (7,505)       | (2,120)       | 5,385        | -254%        | (85,750               |  |  |  |
| Net cash from (used) financing                                | -                           | (773)           | -                  | _              | _             | _             | _            |              | (773                  |  |  |  |
| Cash/cash equivalents at the month/year end                   | -                           | 232,556         | -                  | _              | (8,320)       | 315,770       | 324,090      | 103%         | (32,626               |  |  |  |
| Debtors & creditors analysis                                  | 0-30 Days                   | 31-60 Days      | 61-90 Days         | 91-120 Days    | 121-150 Dys   | 151-180 Dys   | 181 Dys-1 Yr | Over 1Yr     | Total                 |  |  |  |
| Debtors Age Analysis                                          |                             |                 |                    |                |               |               |              |              |                       |  |  |  |
| Total By Income Source                                        | 10,318                      | 1,988           | 1,594              | 1,316          | 1,267         | 11,670        | 16,338       | 18,672       | 63,162                |  |  |  |
| Creditors Age Analysis                                        |                             |                 |                    |                |               |               |              |              |                       |  |  |  |
| Total Creditors                                               | 106,639                     | -               | _                  | -              | _             | _             | -            | _            | 106,639               |  |  |  |
|                                                               |                             |                 |                    |                |               |               |              |              |                       |  |  |  |

EC142 Senqu - Table C2 Monthly Budget Statement - Financial Performance (standard classification) - M01 July

|                                     |     | 2018/19            |                    |                    |                | Budget Year 20 | 019/20           | 1               |                 |                       |
|-------------------------------------|-----|--------------------|--------------------|--------------------|----------------|----------------|------------------|-----------------|-----------------|-----------------------|
| Description                         | Ref | Audited<br>Outcome | Original<br>Budget | Adjusted<br>Budget | Monthly actual | YearTD actual  | YearTD<br>budget | YTD<br>variance | YTD<br>variance | Full Year<br>Forecast |
| R thousands                         | 1   |                    |                    |                    |                |                |                  |                 | %               |                       |
| Revenue - Standard                  |     |                    |                    |                    |                |                |                  |                 |                 |                       |
| Governance and administration       |     | -                  | 120,531            | -                  | 26,323         | 26,323         | 35,001           | (8,678)         | -25%            | 120,531               |
| Executive and council               |     | -                  | 7,254              | -                  | 6,308          | 6,308          | 2,321            | 3,987           | 172%            | 7,254                 |
| Finance and administration          |     | -                  | 113,277            | -                  | 20,015         | 20,015         | 32,680           | (12,664)        | -39%            | 113,277               |
| Internal audit                      |     | -                  | -                  | -                  | -              | -              | -                | -               |                 | -                     |
| Community and public safety         |     | -                  | 4,289              | -                  | 292            | 292            | 232              | 60              | 26%             | 4,289                 |
| Community and social services       |     | -                  | 1,639              | -                  | 4              | 4              | 12               | (8)             | -66%            | 1,639                 |
| Sport and recreation                |     | -                  | 8                  | -                  | 1              | 1              | 1                | 0               | 12%             | 8                     |
| Public safety                       |     | -                  | 2,641              | -                  | 287            | 287            | 220              | 67              | 31%             | 2,641                 |
| Housing                             |     | -                  | -                  | -                  | -              | -              | -                | -               |                 | -                     |
| Health                              |     | -                  | -                  | -                  | -              | -              | -                | -               |                 | -                     |
| Economic and environmental services |     | -                  | 41,041             | -                  | 3              | 3              | 13,092           | (13,090)        | -100%           | 41,041                |
| Planning and development            |     | -                  | 2,095              | -                  | 2              | 2              | 630              | (628)           | -100%           | 2,095                 |
| Road transport                      |     | -                  | 38,946             | -                  | 1              | 1              | 12,462           | (12,462)        | -100%           | 38,946                |
| Environmental protection            |     | -                  | -                  | -                  | -              | -              | -                | -               |                 | -                     |
| Trading services                    |     | -                  | 113,664            | -                  | 52,722         | 52,722         | 24,418           | 28,304          | 116%            | 113,664               |
| Energy sources                      |     | -                  | 73,925             | -                  | 28,379         | 28,379         | 14,353           | 14,026          | 98%             | 73,925                |
| Water management                    |     | -                  | -                  | -                  | -              | -              | -                | -               |                 | -                     |
| Waste water management              |     | -                  | -                  | -                  | -              | -              | -                | -               |                 | -                     |
| Waste management                    |     | -                  | 39,738             | -                  | 24,343         | 24,343         | 10,065           | 14,278          | 142%            | 39,738                |
| Other                               | 4   | _                  | 3                  | -                  | _              | -              | 0                | (0)             | -100%           | 3                     |
| Total Revenue - Standard            | 2   | 1                  | 279,528            | -                  | 79,340         | 79,340         | 72,744           | 6,596           | 9%              | 279,528               |
| Expenditure - Standard              |     |                    |                    |                    |                |                |                  |                 |                 |                       |
| Governance and administration       |     | _                  | 99,642             | _                  | 6,184          | 6,184          | 7,901            | (1,717)         | -22%            | 99,642                |
| Executive and council               |     | _                  | 28,143             | _                  | 2,820          | 2,820          | 2,285            | 535             | 23%             | 28,143                |
| Finance and administration          |     | _                  | 68,586             | _                  | 3,261          | 3,261          | 5,444            | (2,183)         | -40%            | 68,586                |
| Internal audit                      |     | _                  | 2,913              | _                  | 104            | 104            | 172              | (69)            | -40%            | 2,913                 |
| Community and public safety         |     | _                  | 16,463             | _                  | 1,038          | 1,038          | 1,289            | (251)           | -19%            | 16,463                |
| Community and social services       |     | _                  | 10,214             | _                  | 611            | 611            | 828              | (217)           | -26%            | 10,214                |
| Sport and recreation                |     | _                  | 2,166              | _                  | 129            | 129            | 179              | (50)            | -28%            | 2,166                 |
| Public safety                       |     | _                  | 4,083              | _                  | 298            | 298            | 282              | 15              | 5%              | 4,083                 |
| Housing                             |     | _                  | _                  | _                  | _              | _              | _                | _               |                 | _                     |
| Health                              |     | _                  | _                  | _                  | _              | _              | _                | _               |                 | _                     |
| Economic and environmental services |     | _                  | 41,686             | _                  | 1,925          | 1,925          | 3,346            | (1,421)         | -42%            | 41,686                |
| Planning and development            |     | _                  | 18,831             | _                  | 833            | 833            | 1,525            | (692)           | -45%            | 18,831                |
| Road transport                      |     | _                  | 22,686             | _                  | 1,083          | 1,083          | 1,809            | (726)           | -40%            | 22,686                |
| Environmental protection            |     | _                  | 170                | _                  | 9              | 9              | 12               | (3)             | -24%            | 170                   |
| Trading services                    |     | _                  | 92,111             | _                  | 4,149          | 4,149          | 7,541            | (3,392)         | -45%            | 92,111                |
| Energy sources                      |     | _                  | 54,428             | _                  | 1,980          | 1,980          | 4,437            | (2,457)         | -55%            | 54,428                |
| Water management                    |     | _                  |                    | _                  | -,550          |                | -,               |                 | -3,0            |                       |
| Waste water management              |     | _                  | 4,407              | _                  | 219            | 219            | 370              | (150)           | -41%            | 4,407                 |
| Waste management                    |     | _                  | 33,276             | _                  | 1,949          | 1,949          | 2,733            | (785)           | -29%            | 33,276                |
| Other                               |     | _                  | 1,692              | -                  | 95             | 95             | 131              | (36)            | -27%            | 1,692                 |
| Total Expenditure - Standard        | 3   |                    | 251,594            |                    | 13,390         | 13,390         | 20,207           | (6,817)         | -34%            | 251,594               |
| Surplus/ (Deficit) for the year     | + - | _                  | 27,934             |                    | 65,950         | 65,950         | 52,537           | 13,413          | 26%             | 27,934                |