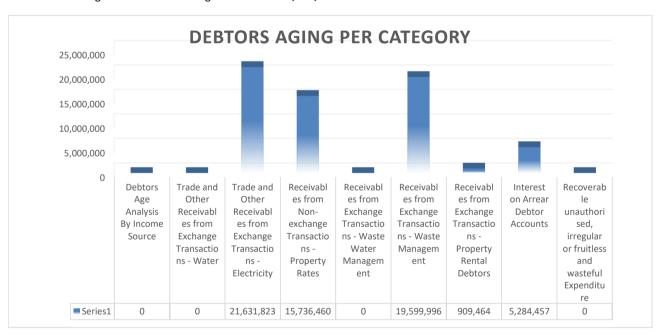

For Summary see Table on next page

EC142 Sengu - Table C1 Monthly Budget Statement Summary - M01 July

|                                                               | 2018/19 Budget Year 2019/20 |                 |                    |                |               |               |              |              |                       |  |  |  |
|---------------------------------------------------------------|-----------------------------|-----------------|--------------------|----------------|---------------|---------------|--------------|--------------|-----------------------|--|--|--|
| Description                                                   | Audited<br>Outcome          | Original Budget | Adjusted<br>Budget | Monthly actual | YearTD actual | YearTD budget | YTD variance | YTD variance | Full Year<br>Forecast |  |  |  |
| R thousands                                                   |                             |                 |                    |                |               |               |              | %            |                       |  |  |  |
| Financial Performance                                         |                             |                 |                    |                |               |               |              |              |                       |  |  |  |
| Property rates                                                | -                           | 8,536           | -                  | 19,966         | 19,966        | 2,134         | 17,832       | 836%         | 8,530                 |  |  |  |
| Service charges                                               | -                           | 50,558          | -                  | 4,631          | 4,631         | 4,895         | (264)        | -5%          | 50,558                |  |  |  |
| Investment revenue                                            | -                           | 16,500          | -                  | -              | -             | 1,375         | (1,375)      | -100%        | 16,50                 |  |  |  |
| Transfers and subsidies                                       | -                           | 157,443         | -                  | 54,324         | 54,324        | 51,058        | 3,267        | 6%           | 157,443               |  |  |  |
| Other own revenue                                             | -                           | 6,730           | -                  | 418            | 418           | 559           | (140)        | -25%         | 6,730                 |  |  |  |
| Total Revenue (excluding capital transfers and contributions) | -                           | 239,767         | -                  | 79,340         | 79,340        | 60,021        | 19,319       | 32%          | 239,76                |  |  |  |
| Employee costs                                                | -                           | 88,932          | _                  | 6,899          | 6,899         | 7,195         | (295)        | -4%          | 88,93                 |  |  |  |
| Remuneration of Councillors                                   | _                           | 13,522          | _                  | 1,032          | 1,032         | 1,127         | (94)         | -8%          | 13,522                |  |  |  |
| Depreciation & asset impairment                               | _                           | 21,058          | _                  | 0              | 0             | 1,745         | (1,745)      | -100%        | 21,05                 |  |  |  |
| Finance charges                                               | _                           | 3,133           | _                  | _              | _             | 153           | (153)        | -100%        | 3,13                  |  |  |  |
| Materials and bulk purchases                                  | _                           | 51,261          | _                  | 1,771          | 1,771         | 4,231         | (2,459)      | -58%         | 51,26                 |  |  |  |
| Transfers and grants                                          | _                           | 909             | _                  |                | _             | _             | (=, :==)     |              | 909                   |  |  |  |
| Other expenditure                                             | _                           | 72,780          | _                  | 3,687          | 3,687         | 5,756         | (2,070)      | -36%         | 72,780                |  |  |  |
| Total Expenditure                                             | -                           | 251,594         | _                  | 13,390         | 13,390        | 20,207        | (6,817)      | -34%         | 251,594               |  |  |  |
| Surplus/(Deficit)                                             |                             | (11,826)        |                    | 65,950         | 65,950        | 39,814        | 26,136       | 66%          | (11,820               |  |  |  |
| Transfers and subsidies - capital (monetary allocations       | _                           | 39,761          | _                  | -              | - 00,500      | 12,723        | (12,723)     | -100%        | 39,76                 |  |  |  |
| Contributions & Contributed assets                            | _                           | 39,761          | _                  | _              | _             | 12,723        | (12,723)     | -100%        | 39,76                 |  |  |  |
| Surplus/(Deficit) after capital transfers & contributions     | -                           | 67,695          |                    | 65,950         | 65,950        | 65,261        | 689          | 1%           | 67,69                 |  |  |  |
| Share of surplus/ (deficit) of associate                      |                             |                 |                    |                |               |               |              |              |                       |  |  |  |
| Surplus/ (Deficit) for the year                               | -                           | 67,695          | -                  | 65,950         | 65,950        | 65,261        | 689          | 1%           | 67,695                |  |  |  |
| Capital expenditure & funds sources                           |                             |                 |                    |                |               |               |              |              |                       |  |  |  |
| Capital expenditure                                           | -                           | 85,750          | _                  | 7,505          | 7,505         | 8,659         | (1,154)      | -13%         | 85,750                |  |  |  |
| Capital transfers recognised                                  | -                           | 39,761          | -                  | 5,229          | 5,229         | 3,967         | 1,262        | 32%          | 39,76                 |  |  |  |
| Borrowing                                                     | -                           | -               | -                  | -              | -             | -             | -            |              | -                     |  |  |  |
| Internally generated funds                                    | -                           | 45,990          | _                  | 2,276          | 2,276         | 4,692         | (2,416)      | -51%         | 45,990                |  |  |  |
| Total sources of capital funds                                | -                           | 85,750          | _                  | 7,505          | 7,505         | 8,659         | (1,154)      | -13%         | 85,750                |  |  |  |
| Financial position                                            |                             | 050.044         |                    |                | 70.000        |               |              |              | 050.04                |  |  |  |
| Total current assets                                          | -                           | 256,644         | -                  |                | 73,380        |               |              |              | 256,644               |  |  |  |
| Total non current assets                                      | -                           | 543,986         | -                  |                | _             |               |              |              | 543,986               |  |  |  |
| Total current liabilities                                     | -                           | 36,711          | -                  |                | 14,946        |               |              |              | 36,71                 |  |  |  |
| Total non current liabilities                                 | -                           | 35,286          | -                  |                | (11)          |               |              |              | 35,286                |  |  |  |
| Community wealth/Equity                                       | -                           | 728,633         | -                  |                | 58,445        |               |              |              | 728,633               |  |  |  |
| Cash flows                                                    |                             |                 |                    |                |               |               |              |              |                       |  |  |  |
| Net cash from (used) operating                                | -                           | 53,897          | -                  | (815)          | (815)         | 52,709        | 53,523       | 102%         | 53,897                |  |  |  |
| Net cash from (used) investing                                | -                           | (85,750)        | -                  | (7,505)        | (7,505)       | (2,120)       | 5,385        | -254%        | (85,750               |  |  |  |
| Net cash from (used) financing                                | -                           | (773)           | -                  | _              | _             | _             | _            |              | (773                  |  |  |  |
| Cash/cash equivalents at the month/year end                   | -                           | 232,556         | -                  | _              | (8,320)       | 315,770       | 324,090      | 103%         | (32,626               |  |  |  |
| Debtors & creditors analysis                                  | 0-30 Days                   | 31-60 Days      | 61-90 Days         | 91-120 Days    | 121-150 Dys   | 151-180 Dys   | 181 Dys-1 Yr | Over 1Yr     | Total                 |  |  |  |
| Debtors Age Analysis                                          |                             |                 |                    |                |               |               |              |              |                       |  |  |  |
| Total By Income Source                                        | 10,318                      | 1,988           | 1,594              | 1,316          | 1,267         | 11,670        | 16,338       | 18,672       | 63,162                |  |  |  |
| Creditors Age Analysis                                        |                             |                 |                    |                |               |               |              |              |                       |  |  |  |
| Total Creditors                                               | 106,639                     | -               | _                  | -              | _             | _             | -            | _            | 106,639               |  |  |  |
|                                                               |                             |                 |                    |                |               |               |              |              |                       |  |  |  |