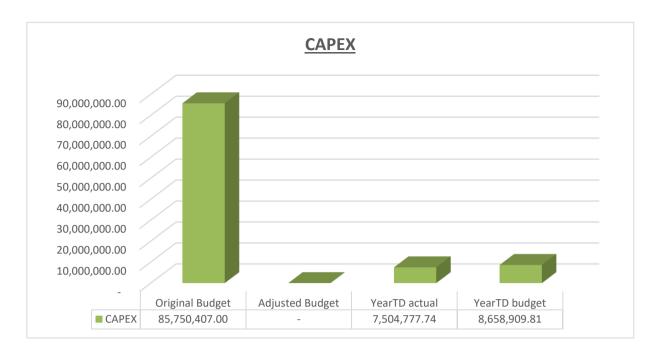

For Summary see Table on next page

EC142 Sengu - Table C1 Monthly Budget Statement Summary - M01 July

|                                                               | 2018/19 Budget Year 2019/20 |                 |                    |                |               |               |              |              |                       |  |  |  |
|---------------------------------------------------------------|-----------------------------|-----------------|--------------------|----------------|---------------|---------------|--------------|--------------|-----------------------|--|--|--|
| Description                                                   | Audited<br>Outcome          | Original Budget | Adjusted<br>Budget | Monthly actual | YearTD actual | YearTD budget | YTD variance | YTD variance | Full Year<br>Forecast |  |  |  |
| R thousands                                                   |                             |                 |                    |                |               |               |              | %            |                       |  |  |  |
| Financial Performance                                         |                             |                 |                    |                |               |               |              |              |                       |  |  |  |
| Property rates                                                | -                           | 8,536           | -                  | 19,966         | 19,966        | 2,134         | 17,832       | 836%         | 8,530                 |  |  |  |
| Service charges                                               | -                           | 50,558          | -                  | 4,631          | 4,631         | 4,895         | (264)        | -5%          | 50,558                |  |  |  |
| Investment revenue                                            | -                           | 16,500          | -                  | -              | -             | 1,375         | (1,375)      | -100%        | 16,50                 |  |  |  |
| Transfers and subsidies                                       | -                           | 157,443         | -                  | 54,324         | 54,324        | 51,058        | 3,267        | 6%           | 157,443               |  |  |  |
| Other own revenue                                             | -                           | 6,730           | -                  | 418            | 418           | 559           | (140)        | -25%         | 6,730                 |  |  |  |
| Total Revenue (excluding capital transfers and contributions) | -                           | 239,767         | -                  | 79,340         | 79,340        | 60,021        | 19,319       | 32%          | 239,76                |  |  |  |
| Employee costs                                                | -                           | 88,932          | _                  | 6,899          | 6,899         | 7,195         | (295)        | -4%          | 88,93                 |  |  |  |
| Remuneration of Councillors                                   | _                           | 13,522          | _                  | 1,032          | 1,032         | 1,127         | (94)         | -8%          | 13,522                |  |  |  |
| Depreciation & asset impairment                               | _                           | 21,058          | _                  | 0              | 0             | 1,745         | (1,745)      | -100%        | 21,05                 |  |  |  |
| Finance charges                                               | _                           | 3,133           | _                  | _              | _             | 153           | (153)        | -100%        | 3,13                  |  |  |  |
| Materials and bulk purchases                                  | _                           | 51,261          | _                  | 1,771          | 1,771         | 4,231         | (2,459)      | -58%         | 51,26                 |  |  |  |
| Transfers and grants                                          | _                           | 909             | _                  |                | _             | _             | (=, :==)     |              | 909                   |  |  |  |
| Other expenditure                                             | _                           | 72,780          | _                  | 3,687          | 3,687         | 5,756         | (2,070)      | -36%         | 72,780                |  |  |  |
| Total Expenditure                                             | -                           | 251,594         | _                  | 13,390         | 13,390        | 20,207        | (6,817)      | -34%         | 251,594               |  |  |  |
| Surplus/(Deficit)                                             |                             | (11,826)        |                    | 65,950         | 65,950        | 39,814        | 26,136       | 66%          | (11,820               |  |  |  |
| Transfers and subsidies - capital (monetary allocations       | _                           | 39,761          | _                  | -              | - 00,500      | 12,723        | (12,723)     | -100%        | 39,76                 |  |  |  |
| Contributions & Contributed assets                            | _                           | 39,761          | _                  | _              | _             | 12,723        | (12,723)     | -100%        | 39,76                 |  |  |  |
| Surplus/(Deficit) after capital transfers & contributions     | -                           | 67,695          |                    | 65,950         | 65,950        | 65,261        | 689          | 1%           | 67,69                 |  |  |  |
| Share of surplus/ (deficit) of associate                      |                             |                 |                    |                |               |               |              |              |                       |  |  |  |
| Surplus/ (Deficit) for the year                               | -                           | 67,695          | -                  | 65,950         | 65,950        | 65,261        | 689          | 1%           | 67,695                |  |  |  |
| Capital expenditure & funds sources                           |                             |                 |                    |                |               |               |              |              |                       |  |  |  |
| Capital expenditure                                           | -                           | 85,750          | _                  | 7,505          | 7,505         | 8,659         | (1,154)      | -13%         | 85,750                |  |  |  |
| Capital transfers recognised                                  | -                           | 39,761          | -                  | 5,229          | 5,229         | 3,967         | 1,262        | 32%          | 39,76                 |  |  |  |
| Borrowing                                                     | -                           | -               | -                  | -              | -             | -             | -            |              | -                     |  |  |  |
| Internally generated funds                                    | -                           | 45,990          | _                  | 2,276          | 2,276         | 4,692         | (2,416)      | -51%         | 45,990                |  |  |  |
| Total sources of capital funds                                | -                           | 85,750          | _                  | 7,505          | 7,505         | 8,659         | (1,154)      | -13%         | 85,750                |  |  |  |
| Financial position                                            |                             | 050.044         |                    |                | 70.000        |               |              |              | 050.04                |  |  |  |
| Total current assets                                          | -                           | 256,644         | -                  |                | 73,380        |               |              |              | 256,644               |  |  |  |
| Total non current assets                                      | -                           | 543,986         | -                  |                | _             |               |              |              | 543,986               |  |  |  |
| Total current liabilities                                     | -                           | 36,711          | -                  |                | 14,946        |               |              |              | 36,71                 |  |  |  |
| Total non current liabilities                                 | -                           | 35,286          | -                  |                | (11)          |               |              |              | 35,286                |  |  |  |
| Community wealth/Equity                                       | -                           | 728,633         | -                  |                | 58,445        |               |              |              | 728,633               |  |  |  |
| Cash flows                                                    |                             |                 |                    |                |               |               |              |              |                       |  |  |  |
| Net cash from (used) operating                                | -                           | 53,897          | -                  | (815)          | (815)         | 52,709        | 53,523       | 102%         | 53,897                |  |  |  |
| Net cash from (used) investing                                | -                           | (85,750)        | -                  | (7,505)        | (7,505)       | (2,120)       | 5,385        | -254%        | (85,750               |  |  |  |
| Net cash from (used) financing                                | -                           | (773)           | -                  | _              | _             | _             | _            |              | (773                  |  |  |  |
| Cash/cash equivalents at the month/year end                   | -                           | 232,556         | -                  | _              | (8,320)       | 315,770       | 324,090      | 103%         | (32,626               |  |  |  |
| Debtors & creditors analysis                                  | 0-30 Days                   | 31-60 Days      | 61-90 Days         | 91-120 Days    | 121-150 Dys   | 151-180 Dys   | 181 Dys-1 Yr | Over 1Yr     | Total                 |  |  |  |
| Debtors Age Analysis                                          |                             |                 |                    |                |               |               |              |              |                       |  |  |  |
| Total By Income Source                                        | 10,318                      | 1,988           | 1,594              | 1,316          | 1,267         | 11,670        | 16,338       | 18,672       | 63,162                |  |  |  |
| Creditors Age Analysis                                        |                             |                 |                    |                |               |               |              |              |                       |  |  |  |
| Total Creditors                                               | 106,639                     | -               | _                  | -              | _             | _             | -            | _            | 106,639               |  |  |  |
|                                                               |                             |                 |                    |                |               |               |              |              |                       |  |  |  |