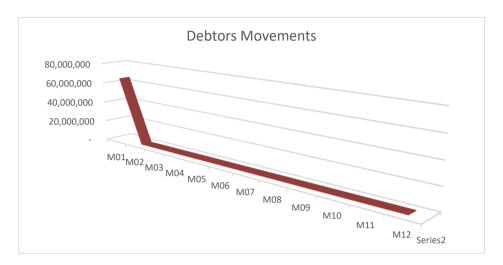

For Summary see Table on next page

EC142 Sengu - Table C1 Monthly Budget Statement Summary - M01 July

|                                                               | 2018/19 Budget Year 2019/20 |                 |                    |                |               |               |              |              |                       |  |  |  |
|---------------------------------------------------------------|-----------------------------|-----------------|--------------------|----------------|---------------|---------------|--------------|--------------|-----------------------|--|--|--|
| Description                                                   | Audited<br>Outcome          | Original Budget | Adjusted<br>Budget | Monthly actual | YearTD actual | YearTD budget | YTD variance | YTD variance | Full Year<br>Forecast |  |  |  |
| R thousands                                                   |                             |                 |                    |                |               |               |              | %            |                       |  |  |  |
| Financial Performance                                         |                             |                 |                    |                |               |               |              |              |                       |  |  |  |
| Property rates                                                | -                           | 8,536           | -                  | 19,966         | 19,966        | 2,134         | 17,832       | 836%         | 8,530                 |  |  |  |
| Service charges                                               | -                           | 50,558          | -                  | 4,631          | 4,631         | 4,895         | (264)        | -5%          | 50,558                |  |  |  |
| Investment revenue                                            | -                           | 16,500          | -                  | -              | -             | 1,375         | (1,375)      | -100%        | 16,50                 |  |  |  |
| Transfers and subsidies                                       | -                           | 157,443         | -                  | 54,324         | 54,324        | 51,058        | 3,267        | 6%           | 157,443               |  |  |  |
| Other own revenue                                             | -                           | 6,730           | -                  | 418            | 418           | 559           | (140)        | -25%         | 6,730                 |  |  |  |
| Total Revenue (excluding capital transfers and contributions) | -                           | 239,767         | -                  | 79,340         | 79,340        | 60,021        | 19,319       | 32%          | 239,76                |  |  |  |
| Employee costs                                                | -                           | 88,932          | _                  | 6,899          | 6,899         | 7,195         | (295)        | -4%          | 88,93                 |  |  |  |
| Remuneration of Councillors                                   | _                           | 13,522          | _                  | 1,032          | 1,032         | 1,127         | (94)         | -8%          | 13,522                |  |  |  |
| Depreciation & asset impairment                               | _                           | 21,058          | _                  | 0              | 0             | 1,745         | (1,745)      | -100%        | 21,05                 |  |  |  |
| Finance charges                                               | _                           | 3,133           | _                  | _              | _             | 153           | (153)        | -100%        | 3,13                  |  |  |  |
| Materials and bulk purchases                                  | _                           | 51,261          | _                  | 1,771          | 1,771         | 4,231         | (2,459)      | -58%         | 51,26                 |  |  |  |
| Transfers and grants                                          | _                           | 909             | _                  |                | _             | _             | (=, :==)     |              | 909                   |  |  |  |
| Other expenditure                                             | _                           | 72,780          | _                  | 3,687          | 3,687         | 5,756         | (2,070)      | -36%         | 72,780                |  |  |  |
| Total Expenditure                                             | -                           | 251,594         | _                  | 13,390         | 13,390        | 20,207        | (6,817)      | -34%         | 251,594               |  |  |  |
| Surplus/(Deficit)                                             |                             | (11,826)        |                    | 65,950         | 65,950        | 39,814        | 26,136       | 66%          | (11,820               |  |  |  |
| Transfers and subsidies - capital (monetary allocations       | _                           | 39,761          | _                  | -              | - 00,500      | 12,723        | (12,723)     | -100%        | 39,76                 |  |  |  |
| Contributions & Contributed assets                            | _                           | 39,761          | _                  | _              | _             | 12,723        | (12,723)     | -100%        | 39,76                 |  |  |  |
| Surplus/(Deficit) after capital transfers & contributions     | -                           | 67,695          |                    | 65,950         | 65,950        | 65,261        | 689          | 1%           | 67,69                 |  |  |  |
| Share of surplus/ (deficit) of associate                      |                             |                 |                    |                |               |               |              |              |                       |  |  |  |
| Surplus/ (Deficit) for the year                               | -                           | 67,695          | -                  | 65,950         | 65,950        | 65,261        | 689          | 1%           | 67,695                |  |  |  |
| Capital expenditure & funds sources                           |                             |                 |                    |                |               |               |              |              |                       |  |  |  |
| Capital expenditure                                           | -                           | 85,750          | _                  | 7,505          | 7,505         | 8,659         | (1,154)      | -13%         | 85,750                |  |  |  |
| Capital transfers recognised                                  | -                           | 39,761          | -                  | 5,229          | 5,229         | 3,967         | 1,262        | 32%          | 39,76                 |  |  |  |
| Borrowing                                                     | -                           | -               | -                  | -              | -             | -             | -            |              | -                     |  |  |  |
| Internally generated funds                                    | -                           | 45,990          | _                  | 2,276          | 2,276         | 4,692         | (2,416)      | -51%         | 45,990                |  |  |  |
| Total sources of capital funds                                | -                           | 85,750          | _                  | 7,505          | 7,505         | 8,659         | (1,154)      | -13%         | 85,750                |  |  |  |
| Financial position                                            |                             | 050.044         |                    |                | 70.000        |               |              |              | 050.04                |  |  |  |
| Total current assets                                          | -                           | 256,644         | -                  |                | 73,380        |               |              |              | 256,644               |  |  |  |
| Total non current assets                                      | -                           | 543,986         | -                  |                | _             |               |              |              | 543,986               |  |  |  |
| Total current liabilities                                     | -                           | 36,711          | -                  |                | 14,946        |               |              |              | 36,71                 |  |  |  |
| Total non current liabilities                                 | -                           | 35,286          | -                  |                | (11)          |               |              |              | 35,286                |  |  |  |
| Community wealth/Equity                                       | -                           | 728,633         | -                  |                | 58,445        |               |              |              | 728,633               |  |  |  |
| Cash flows                                                    |                             |                 |                    |                |               |               |              |              |                       |  |  |  |
| Net cash from (used) operating                                | -                           | 53,897          | -                  | (815)          | (815)         | 52,709        | 53,523       | 102%         | 53,897                |  |  |  |
| Net cash from (used) investing                                | -                           | (85,750)        | -                  | (7,505)        | (7,505)       | (2,120)       | 5,385        | -254%        | (85,750               |  |  |  |
| Net cash from (used) financing                                | -                           | (773)           | -                  | _              | _             | _             | _            |              | (773                  |  |  |  |
| Cash/cash equivalents at the month/year end                   | -                           | 232,556         | -                  | _              | (8,320)       | 315,770       | 324,090      | 103%         | (32,626               |  |  |  |
| Debtors & creditors analysis                                  | 0-30 Days                   | 31-60 Days      | 61-90 Days         | 91-120 Days    | 121-150 Dys   | 151-180 Dys   | 181 Dys-1 Yr | Over 1Yr     | Total                 |  |  |  |
| Debtors Age Analysis                                          |                             |                 |                    |                |               |               |              |              |                       |  |  |  |
| Total By Income Source                                        | 10,318                      | 1,988           | 1,594              | 1,316          | 1,267         | 11,670        | 16,338       | 18,672       | 63,162                |  |  |  |
| Creditors Age Analysis                                        |                             |                 |                    |                |               |               |              |              |                       |  |  |  |
| Total Creditors                                               | 106,639                     | -               | _                  | -              | _             | _             | -            | _            | 106,639               |  |  |  |
|                                                               |                             |                 |                    |                |               |               |              |              |                       |  |  |  |