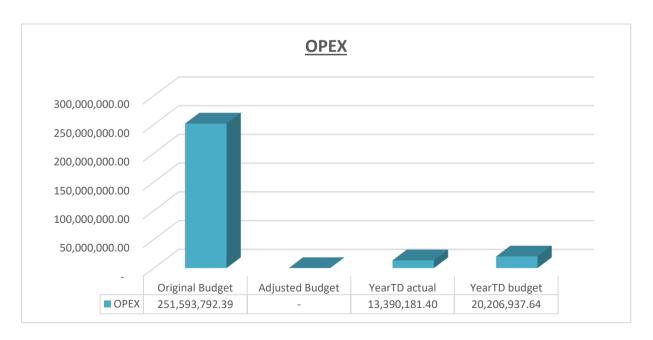

For Summary see Table on next page

EC142 Sengu - Table C1 Monthly Budget Statement Summary - M01 July

|                                                               | 2018/19 Budget Year 2019/20 |                 |                    |                |               |               |              |              |                       |  |  |  |
|---------------------------------------------------------------|-----------------------------|-----------------|--------------------|----------------|---------------|---------------|--------------|--------------|-----------------------|--|--|--|
| Description                                                   | Audited<br>Outcome          | Original Budget | Adjusted<br>Budget | Monthly actual | YearTD actual | YearTD budget | YTD variance | YTD variance | Full Year<br>Forecast |  |  |  |
| R thousands                                                   |                             |                 |                    |                |               |               |              | %            |                       |  |  |  |
| Financial Performance                                         |                             |                 |                    |                |               |               |              |              |                       |  |  |  |
| Property rates                                                | -                           | 8,536           | -                  | 19,966         | 19,966        | 2,134         | 17,832       | 836%         | 8,530                 |  |  |  |
| Service charges                                               | -                           | 50,558          | -                  | 4,631          | 4,631         | 4,895         | (264)        | -5%          | 50,558                |  |  |  |
| Investment revenue                                            | -                           | 16,500          | -                  | -              | -             | 1,375         | (1,375)      | -100%        | 16,50                 |  |  |  |
| Transfers and subsidies                                       | -                           | 157,443         | -                  | 54,324         | 54,324        | 51,058        | 3,267        | 6%           | 157,443               |  |  |  |
| Other own revenue                                             | -                           | 6,730           | -                  | 418            | 418           | 559           | (140)        | -25%         | 6,730                 |  |  |  |
| Total Revenue (excluding capital transfers and contributions) | -                           | 239,767         | -                  | 79,340         | 79,340        | 60,021        | 19,319       | 32%          | 239,76                |  |  |  |
| Employee costs                                                | -                           | 88,932          | _                  | 6,899          | 6,899         | 7,195         | (295)        | -4%          | 88,93                 |  |  |  |
| Remuneration of Councillors                                   | _                           | 13,522          | _                  | 1,032          | 1,032         | 1,127         | (94)         | -8%          | 13,522                |  |  |  |
| Depreciation & asset impairment                               | _                           | 21,058          | _                  | 0              | 0             | 1,745         | (1,745)      | -100%        | 21,05                 |  |  |  |
| Finance charges                                               | _                           | 3,133           | _                  | _              | _             | 153           | (153)        | -100%        | 3,13                  |  |  |  |
| Materials and bulk purchases                                  | _                           | 51,261          | _                  | 1,771          | 1,771         | 4,231         | (2,459)      | -58%         | 51,26                 |  |  |  |
| Transfers and grants                                          | _                           | 909             | _                  |                | _             | _             | (=, :==)     |              | 909                   |  |  |  |
| Other expenditure                                             | _                           | 72,780          | _                  | 3,687          | 3,687         | 5,756         | (2,070)      | -36%         | 72,780                |  |  |  |
| Total Expenditure                                             | -                           | 251,594         | _                  | 13,390         | 13,390        | 20,207        | (6,817)      | -34%         | 251,594               |  |  |  |
| Surplus/(Deficit)                                             |                             | (11,826)        |                    | 65,950         | 65,950        | 39,814        | 26,136       | 66%          | (11,820               |  |  |  |
| Transfers and subsidies - capital (monetary allocations       | _                           | 39,761          | _                  | -              | - 00,500      | 12,723        | (12,723)     | -100%        | 39,76                 |  |  |  |
| Contributions & Contributed assets                            | _                           | 39,761          | _                  | _              | _             | 12,723        | (12,723)     | -100%        | 39,76                 |  |  |  |
| Surplus/(Deficit) after capital transfers & contributions     | -                           | 67,695          |                    | 65,950         | 65,950        | 65,261        | 689          | 1%           | 67,69                 |  |  |  |
| Share of surplus/ (deficit) of associate                      |                             |                 |                    |                |               |               |              |              |                       |  |  |  |
| Surplus/ (Deficit) for the year                               | -                           | 67,695          | -                  | 65,950         | 65,950        | 65,261        | 689          | 1%           | 67,695                |  |  |  |
| Capital expenditure & funds sources                           |                             |                 |                    |                |               |               |              |              |                       |  |  |  |
| Capital expenditure                                           | -                           | 85,750          | _                  | 7,505          | 7,505         | 8,659         | (1,154)      | -13%         | 85,750                |  |  |  |
| Capital transfers recognised                                  | -                           | 39,761          | -                  | 5,229          | 5,229         | 3,967         | 1,262        | 32%          | 39,76                 |  |  |  |
| Borrowing                                                     | -                           | -               | -                  | -              | -             | -             | -            |              | -                     |  |  |  |
| Internally generated funds                                    | -                           | 45,990          | _                  | 2,276          | 2,276         | 4,692         | (2,416)      | -51%         | 45,990                |  |  |  |
| Total sources of capital funds                                | -                           | 85,750          | _                  | 7,505          | 7,505         | 8,659         | (1,154)      | -13%         | 85,750                |  |  |  |
| Financial position                                            |                             | 050.044         |                    |                | 70.000        |               |              |              | 050.04                |  |  |  |
| Total current assets                                          | -                           | 256,644         | -                  |                | 73,380        |               |              |              | 256,644               |  |  |  |
| Total non current assets                                      | -                           | 543,986         | -                  |                | _             |               |              |              | 543,986               |  |  |  |
| Total current liabilities                                     | -                           | 36,711          | -                  |                | 14,946        |               |              |              | 36,71                 |  |  |  |
| Total non current liabilities                                 | -                           | 35,286          | -                  |                | (11)          |               |              |              | 35,286                |  |  |  |
| Community wealth/Equity                                       | -                           | 728,633         | -                  |                | 58,445        |               |              |              | 728,633               |  |  |  |
| Cash flows                                                    |                             |                 |                    |                |               |               |              |              |                       |  |  |  |
| Net cash from (used) operating                                | -                           | 53,897          | -                  | (815)          | (815)         | 52,709        | 53,523       | 102%         | 53,897                |  |  |  |
| Net cash from (used) investing                                | -                           | (85,750)        | -                  | (7,505)        | (7,505)       | (2,120)       | 5,385        | -254%        | (85,750               |  |  |  |
| Net cash from (used) financing                                | -                           | (773)           | -                  | _              | _             | _             | _            |              | (773                  |  |  |  |
| Cash/cash equivalents at the month/year end                   | -                           | 232,556         | -                  | _              | (8,320)       | 315,770       | 324,090      | 103%         | (32,626               |  |  |  |
| Debtors & creditors analysis                                  | 0-30 Days                   | 31-60 Days      | 61-90 Days         | 91-120 Days    | 121-150 Dys   | 151-180 Dys   | 181 Dys-1 Yr | Over 1Yr     | Total                 |  |  |  |
| Debtors Age Analysis                                          |                             |                 |                    |                |               |               |              |              |                       |  |  |  |
| Total By Income Source                                        | 10,318                      | 1,988           | 1,594              | 1,316          | 1,267         | 11,670        | 16,338       | 18,672       | 63,162                |  |  |  |
| Creditors Age Analysis                                        |                             |                 |                    |                |               |               |              |              |                       |  |  |  |
| Total Creditors                                               | 106,639                     | -               | _                  | -              | _             | _             | -            | _            | 106,639               |  |  |  |
|                                                               |                             |                 |                    |                |               |               |              |              |                       |  |  |  |

EC142 Senqu - Table C2 Monthly Budget Statement - Financial Performance (standard classification) - M01 July

|                                     |     | 2018/19            |                    |                    |                | Budget Year 20 | 019/20           | 1               |                 |                       |
|-------------------------------------|-----|--------------------|--------------------|--------------------|----------------|----------------|------------------|-----------------|-----------------|-----------------------|
| Description                         | Ref | Audited<br>Outcome | Original<br>Budget | Adjusted<br>Budget | Monthly actual | YearTD actual  | YearTD<br>budget | YTD<br>variance | YTD<br>variance | Full Year<br>Forecast |
| R thousands                         | 1   |                    |                    |                    |                |                |                  |                 | %               |                       |
| Revenue - Standard                  |     |                    |                    |                    |                |                |                  |                 |                 |                       |
| Governance and administration       |     | -                  | 120,531            | -                  | 26,323         | 26,323         | 35,001           | (8,678)         | -25%            | 120,531               |
| Executive and council               |     | -                  | 7,254              | -                  | 6,308          | 6,308          | 2,321            | 3,987           | 172%            | 7,254                 |
| Finance and administration          |     | -                  | 113,277            | -                  | 20,015         | 20,015         | 32,680           | (12,664)        | -39%            | 113,277               |
| Internal audit                      |     | -                  | -                  | -                  | -              | -              | -                | -               |                 | -                     |
| Community and public safety         |     | -                  | 4,289              | -                  | 292            | 292            | 232              | 60              | 26%             | 4,289                 |
| Community and social services       |     | -                  | 1,639              | -                  | 4              | 4              | 12               | (8)             | -66%            | 1,639                 |
| Sport and recreation                |     | -                  | 8                  | -                  | 1              | 1              | 1                | 0               | 12%             | 8                     |
| Public safety                       |     | -                  | 2,641              | -                  | 287            | 287            | 220              | 67              | 31%             | 2,641                 |
| Housing                             |     | -                  | -                  | -                  | -              | -              | -                | -               |                 | -                     |
| Health                              |     | -                  | -                  | -                  | -              | -              | -                | -               |                 | -                     |
| Economic and environmental services |     | -                  | 41,041             | -                  | 3              | 3              | 13,092           | (13,090)        | -100%           | 41,041                |
| Planning and development            |     | -                  | 2,095              | -                  | 2              | 2              | 630              | (628)           | -100%           | 2,095                 |
| Road transport                      |     | -                  | 38,946             | -                  | 1              | 1              | 12,462           | (12,462)        | -100%           | 38,946                |
| Environmental protection            |     | -                  | -                  | -                  | -              | -              | -                | -               |                 | -                     |
| Trading services                    |     | -                  | 113,664            | -                  | 52,722         | 52,722         | 24,418           | 28,304          | 116%            | 113,664               |
| Energy sources                      |     | -                  | 73,925             | -                  | 28,379         | 28,379         | 14,353           | 14,026          | 98%             | 73,925                |
| Water management                    |     | -                  | -                  | -                  | -              | -              | -                | -               |                 | -                     |
| Waste water management              |     | -                  | -                  | -                  | -              | -              | -                | -               |                 | -                     |
| Waste management                    |     | -                  | 39,738             | -                  | 24,343         | 24,343         | 10,065           | 14,278          | 142%            | 39,738                |
| Other                               | 4   | _                  | 3                  | -                  | _              | -              | 0                | (0)             | -100%           | 3                     |
| Total Revenue - Standard            | 2   | 1                  | 279,528            | -                  | 79,340         | 79,340         | 72,744           | 6,596           | 9%              | 279,528               |
| Expenditure - Standard              |     |                    |                    |                    |                |                |                  |                 |                 |                       |
| Governance and administration       |     | _                  | 99,642             | _                  | 6,184          | 6,184          | 7,901            | (1,717)         | -22%            | 99,642                |
| Executive and council               |     | _                  | 28,143             | _                  | 2,820          | 2,820          | 2,285            | 535             | 23%             | 28,143                |
| Finance and administration          |     | _                  | 68,586             | _                  | 3,261          | 3,261          | 5,444            | (2,183)         | -40%            | 68,586                |
| Internal audit                      |     | _                  | 2,913              | _                  | 104            | 104            | 172              | (69)            | -40%            | 2,913                 |
| Community and public safety         |     | _                  | 16,463             | _                  | 1,038          | 1,038          | 1,289            | (251)           | -19%            | 16,463                |
| Community and social services       |     | _                  | 10,214             | _                  | 611            | 611            | 828              | (217)           | -26%            | 10,214                |
| Sport and recreation                |     | _                  | 2,166              | _                  | 129            | 129            | 179              | (50)            | -28%            | 2,166                 |
| Public safety                       |     | _                  | 4,083              | _                  | 298            | 298            | 282              | 15              | 5%              | 4,083                 |
| Housing                             |     | _                  | _                  | _                  | _              | _              | _                | _               |                 | _                     |
| Health                              |     | _                  | _                  | _                  | _              | _              | _                | _               |                 | _                     |
| Economic and environmental services |     | _                  | 41,686             | _                  | 1,925          | 1,925          | 3,346            | (1,421)         | -42%            | 41,686                |
| Planning and development            |     | _                  | 18,831             | _                  | 833            | 833            | 1,525            | (692)           | -45%            | 18,831                |
| Road transport                      |     | _                  | 22,686             | _                  | 1,083          | 1,083          | 1,809            | (726)           | -40%            | 22,686                |
| Environmental protection            |     | _                  | 170                | _                  | 9              | 9              | 12               | (3)             | -24%            | 170                   |
| Trading services                    |     | _                  | 92,111             | _                  | 4,149          | 4,149          | 7,541            | (3,392)         | -45%            | 92,111                |
| Energy sources                      |     | _                  | 54,428             | _                  | 1,980          | 1,980          | 4,437            | (2,457)         | -55%            | 54,428                |
| Water management                    |     | _                  |                    | _                  | -,550          |                | -,               |                 | -3,0            |                       |
| Waste water management              |     | _                  | 4,407              | _                  | 219            | 219            | 370              | (150)           | -41%            | 4,407                 |
| Waste management                    |     | _                  | 33,276             | _                  | 1,949          | 1,949          | 2,733            | (785)           | -29%            | 33,276                |
| Other                               |     | _                  | 1,692              | -                  | 95             | 95             | 131              | (36)            | -27%            | 1,692                 |
| Total Expenditure - Standard        | 3   |                    | 251,594            |                    | 13,390         | 13,390         | 20,207           | (6,817)         | -34%            | 251,594               |
| Surplus/ (Deficit) for the year     | + - | _                  | 27,934             |                    | 65,950         | 65,950         | 52,537           | 13,413          | 26%             | 27,934                |