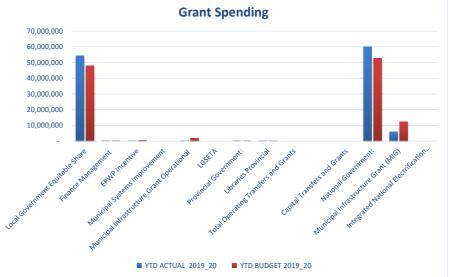

For Summary see Table on next page

EC142 Sengu - Table C1 Monthly Budget Statement Summary - M01 July

|                                                               | 2018/19 Budget Year 2019/20 |                 |                    |                |               |               |              |              |                       |  |  |  |
|---------------------------------------------------------------|-----------------------------|-----------------|--------------------|----------------|---------------|---------------|--------------|--------------|-----------------------|--|--|--|
| Description                                                   | Audited<br>Outcome          | Original Budget | Adjusted<br>Budget | Monthly actual | YearTD actual | YearTD budget | YTD variance | YTD variance | Full Year<br>Forecast |  |  |  |
| R thousands                                                   |                             |                 |                    |                |               |               |              | %            |                       |  |  |  |
| Financial Performance                                         |                             |                 |                    |                |               |               |              |              |                       |  |  |  |
| Property rates                                                | -                           | 8,536           | -                  | 19,966         | 19,966        | 2,134         | 17,832       | 836%         | 8,530                 |  |  |  |
| Service charges                                               | -                           | 50,558          | -                  | 4,631          | 4,631         | 4,895         | (264)        | -5%          | 50,558                |  |  |  |
| Investment revenue                                            | -                           | 16,500          | -                  | -              | -             | 1,375         | (1,375)      | -100%        | 16,50                 |  |  |  |
| Transfers and subsidies                                       | -                           | 157,443         | -                  | 54,324         | 54,324        | 51,058        | 3,267        | 6%           | 157,443               |  |  |  |
| Other own revenue                                             | -                           | 6,730           | -                  | 418            | 418           | 559           | (140)        | -25%         | 6,730                 |  |  |  |
| Total Revenue (excluding capital transfers and contributions) | -                           | 239,767         | -                  | 79,340         | 79,340        | 60,021        | 19,319       | 32%          | 239,76                |  |  |  |
| Employee costs                                                | -                           | 88,932          | _                  | 6,899          | 6,899         | 7,195         | (295)        | -4%          | 88,93                 |  |  |  |
| Remuneration of Councillors                                   | _                           | 13,522          | _                  | 1,032          | 1,032         | 1,127         | (94)         | -8%          | 13,522                |  |  |  |
| Depreciation & asset impairment                               | _                           | 21,058          | _                  | 0              | 0             | 1,745         | (1,745)      | -100%        | 21,05                 |  |  |  |
| Finance charges                                               | _                           | 3,133           | _                  | _              | _             | 153           | (153)        | -100%        | 3,13                  |  |  |  |
| Materials and bulk purchases                                  | _                           | 51,261          | _                  | 1,771          | 1,771         | 4,231         | (2,459)      | -58%         | 51,26                 |  |  |  |
| Transfers and grants                                          | _                           | 909             | _                  |                | _             | _             | (=, :==)     |              | 909                   |  |  |  |
| Other expenditure                                             | _                           | 72,780          | _                  | 3,687          | 3,687         | 5,756         | (2,070)      | -36%         | 72,780                |  |  |  |
| Total Expenditure                                             | -                           | 251,594         | _                  | 13,390         | 13,390        | 20,207        | (6,817)      | -34%         | 251,594               |  |  |  |
| Surplus/(Deficit)                                             |                             | (11,826)        |                    | 65,950         | 65,950        | 39,814        | 26,136       | 66%          | (11,820               |  |  |  |
| Transfers and subsidies - capital (monetary allocations       | _                           | 39,761          | _                  | -              | - 00,500      | 12,723        | (12,723)     | -100%        | 39,76                 |  |  |  |
| Contributions & Contributed assets                            | _                           | 39,761          | _                  | _              | _             | 12,723        | (12,723)     | -100%        | 39,76                 |  |  |  |
| Surplus/(Deficit) after capital transfers & contributions     | -                           | 67,695          |                    | 65,950         | 65,950        | 65,261        | 689          | 1%           | 67,69                 |  |  |  |
| Share of surplus/ (deficit) of associate                      |                             |                 |                    |                |               |               |              |              |                       |  |  |  |
| Surplus/ (Deficit) for the year                               | -                           | 67,695          | -                  | 65,950         | 65,950        | 65,261        | 689          | 1%           | 67,695                |  |  |  |
| Capital expenditure & funds sources                           |                             |                 |                    |                |               |               |              |              |                       |  |  |  |
| Capital expenditure                                           | -                           | 85,750          | _                  | 7,505          | 7,505         | 8,659         | (1,154)      | -13%         | 85,750                |  |  |  |
| Capital transfers recognised                                  | -                           | 39,761          | -                  | 5,229          | 5,229         | 3,967         | 1,262        | 32%          | 39,76                 |  |  |  |
| Borrowing                                                     | -                           | -               | -                  | -              | -             | -             | -            |              | -                     |  |  |  |
| Internally generated funds                                    | -                           | 45,990          | _                  | 2,276          | 2,276         | 4,692         | (2,416)      | -51%         | 45,990                |  |  |  |
| Total sources of capital funds                                | -                           | 85,750          | _                  | 7,505          | 7,505         | 8,659         | (1,154)      | -13%         | 85,750                |  |  |  |
| Financial position                                            |                             | 050.044         |                    |                | 70.000        |               |              |              | 050.04                |  |  |  |
| Total current assets                                          | -                           | 256,644         | -                  |                | 73,380        |               |              |              | 256,644               |  |  |  |
| Total non current assets                                      | -                           | 543,986         | -                  |                | _             |               |              |              | 543,986               |  |  |  |
| Total current liabilities                                     | -                           | 36,711          | -                  |                | 14,946        |               |              |              | 36,71                 |  |  |  |
| Total non current liabilities                                 | -                           | 35,286          | -                  |                | (11)          |               |              |              | 35,286                |  |  |  |
| Community wealth/Equity                                       | -                           | 728,633         | -                  |                | 58,445        |               |              |              | 728,633               |  |  |  |
| Cash flows                                                    |                             |                 |                    |                |               |               |              |              |                       |  |  |  |
| Net cash from (used) operating                                | -                           | 53,897          | -                  | (815)          | (815)         | 52,709        | 53,523       | 102%         | 53,897                |  |  |  |
| Net cash from (used) investing                                | -                           | (85,750)        | -                  | (7,505)        | (7,505)       | (2,120)       | 5,385        | -254%        | (85,750               |  |  |  |
| Net cash from (used) financing                                | -                           | (773)           | -                  | _              | _             | _             | _            |              | (773                  |  |  |  |
| Cash/cash equivalents at the month/year end                   | -                           | 232,556         | -                  | _              | (8,320)       | 315,770       | 324,090      | 103%         | (32,626               |  |  |  |
| Debtors & creditors analysis                                  | 0-30 Days                   | 31-60 Days      | 61-90 Days         | 91-120 Days    | 121-150 Dys   | 151-180 Dys   | 181 Dys-1 Yr | Over 1Yr     | Total                 |  |  |  |
| Debtors Age Analysis                                          |                             |                 |                    |                |               |               |              |              |                       |  |  |  |
| Total By Income Source                                        | 10,318                      | 1,988           | 1,594              | 1,316          | 1,267         | 11,670        | 16,338       | 18,672       | 63,162                |  |  |  |
| Creditors Age Analysis                                        |                             |                 |                    |                |               |               |              |              |                       |  |  |  |
| Total Creditors                                               | 106,639                     | -               | _                  | -              | _             | _             | -            | _            | 106,639               |  |  |  |
|                                                               |                             |                 |                    |                |               |               |              |              |                       |  |  |  |