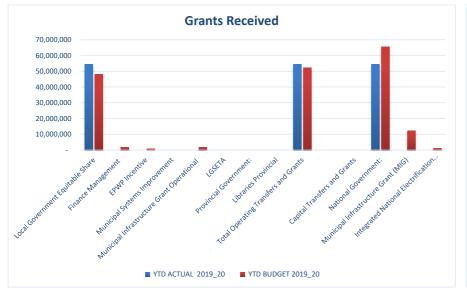

For Summary see Table on next page

EC142 Sengu - Table C1 Monthly Budget Statement Summary - M01 July

|                                                               | 2018/19 Budget Year 2019/20 |                 |                    |                |               |               |              |              |                       |  |  |  |
|---------------------------------------------------------------|-----------------------------|-----------------|--------------------|----------------|---------------|---------------|--------------|--------------|-----------------------|--|--|--|
| Description                                                   | Audited<br>Outcome          | Original Budget | Adjusted<br>Budget | Monthly actual | YearTD actual | YearTD budget | YTD variance | YTD variance | Full Year<br>Forecast |  |  |  |
| R thousands                                                   |                             |                 |                    |                |               |               |              | %            |                       |  |  |  |
| Financial Performance                                         |                             |                 |                    |                |               |               |              |              |                       |  |  |  |
| Property rates                                                | -                           | 8,536           | -                  | 19,966         | 19,966        | 2,134         | 17,832       | 836%         | 8,530                 |  |  |  |
| Service charges                                               | -                           | 50,558          | -                  | 4,631          | 4,631         | 4,895         | (264)        | -5%          | 50,558                |  |  |  |
| Investment revenue                                            | -                           | 16,500          | -                  | -              | -             | 1,375         | (1,375)      | -100%        | 16,50                 |  |  |  |
| Transfers and subsidies                                       | -                           | 157,443         | -                  | 54,324         | 54,324        | 51,058        | 3,267        | 6%           | 157,443               |  |  |  |
| Other own revenue                                             | -                           | 6,730           | -                  | 418            | 418           | 559           | (140)        | -25%         | 6,730                 |  |  |  |
| Total Revenue (excluding capital transfers and contributions) | -                           | 239,767         | -                  | 79,340         | 79,340        | 60,021        | 19,319       | 32%          | 239,76                |  |  |  |
| Employee costs                                                | -                           | 88,932          | _                  | 6,899          | 6,899         | 7,195         | (295)        | -4%          | 88,93                 |  |  |  |
| Remuneration of Councillors                                   | _                           | 13,522          | _                  | 1,032          | 1,032         | 1,127         | (94)         | -8%          | 13,522                |  |  |  |
| Depreciation & asset impairment                               | _                           | 21,058          | _                  | 0              | 0             | 1,745         | (1,745)      | -100%        | 21,05                 |  |  |  |
| Finance charges                                               | _                           | 3,133           | _                  | _              | _             | 153           | (153)        | -100%        | 3,13                  |  |  |  |
| Materials and bulk purchases                                  | _                           | 51,261          | _                  | 1,771          | 1,771         | 4,231         | (2,459)      | -58%         | 51,26                 |  |  |  |
| Transfers and grants                                          | _                           | 909             | _                  |                | _             | _             | (=, :==)     |              | 909                   |  |  |  |
| Other expenditure                                             | _                           | 72,780          | _                  | 3,687          | 3,687         | 5,756         | (2,070)      | -36%         | 72,780                |  |  |  |
| Total Expenditure                                             | -                           | 251,594         | _                  | 13,390         | 13,390        | 20,207        | (6,817)      | -34%         | 251,594               |  |  |  |
| Surplus/(Deficit)                                             |                             | (11,826)        |                    | 65,950         | 65,950        | 39,814        | 26,136       | 66%          | (11,820               |  |  |  |
| Transfers and subsidies - capital (monetary allocations       | _                           | 39,761          | _                  | -              | - 00,500      | 12,723        | (12,723)     | -100%        | 39,76                 |  |  |  |
| Contributions & Contributed assets                            | _                           | 39,761          | _                  | _              | _             | 12,723        | (12,723)     | -100%        | 39,76                 |  |  |  |
| Surplus/(Deficit) after capital transfers & contributions     | -                           | 67,695          |                    | 65,950         | 65,950        | 65,261        | 689          | 1%           | 67,69                 |  |  |  |
| Share of surplus/ (deficit) of associate                      |                             |                 |                    |                |               |               |              |              |                       |  |  |  |
| Surplus/ (Deficit) for the year                               | -                           | 67,695          | -                  | 65,950         | 65,950        | 65,261        | 689          | 1%           | 67,695                |  |  |  |
| Capital expenditure & funds sources                           |                             |                 |                    |                |               |               |              |              |                       |  |  |  |
| Capital expenditure                                           | -                           | 85,750          | _                  | 7,505          | 7,505         | 8,659         | (1,154)      | -13%         | 85,750                |  |  |  |
| Capital transfers recognised                                  | -                           | 39,761          | -                  | 5,229          | 5,229         | 3,967         | 1,262        | 32%          | 39,76                 |  |  |  |
| Borrowing                                                     | -                           | -               | -                  | -              | -             | -             | -            |              | -                     |  |  |  |
| Internally generated funds                                    | -                           | 45,990          | _                  | 2,276          | 2,276         | 4,692         | (2,416)      | -51%         | 45,990                |  |  |  |
| Total sources of capital funds                                | -                           | 85,750          | _                  | 7,505          | 7,505         | 8,659         | (1,154)      | -13%         | 85,750                |  |  |  |
| Financial position                                            |                             | 050.044         |                    |                | 70.000        |               |              |              | 050.04                |  |  |  |
| Total current assets                                          | -                           | 256,644         | -                  |                | 73,380        |               |              |              | 256,644               |  |  |  |
| Total non current assets                                      | -                           | 543,986         | -                  |                | _             |               |              |              | 543,986               |  |  |  |
| Total current liabilities                                     | -                           | 36,711          | -                  |                | 14,946        |               |              |              | 36,71                 |  |  |  |
| Total non current liabilities                                 | -                           | 35,286          | -                  |                | (11)          |               |              |              | 35,286                |  |  |  |
| Community wealth/Equity                                       | -                           | 728,633         | -                  |                | 58,445        |               |              |              | 728,633               |  |  |  |
| Cash flows                                                    |                             |                 |                    |                |               |               |              |              |                       |  |  |  |
| Net cash from (used) operating                                | -                           | 53,897          | -                  | (815)          | (815)         | 52,709        | 53,523       | 102%         | 53,897                |  |  |  |
| Net cash from (used) investing                                | -                           | (85,750)        | -                  | (7,505)        | (7,505)       | (2,120)       | 5,385        | -254%        | (85,750               |  |  |  |
| Net cash from (used) financing                                | -                           | (773)           | -                  | _              | _             | _             | _            |              | (773                  |  |  |  |
| Cash/cash equivalents at the month/year end                   | -                           | 232,556         | -                  | _              | (8,320)       | 315,770       | 324,090      | 103%         | (32,626               |  |  |  |
| Debtors & creditors analysis                                  | 0-30 Days                   | 31-60 Days      | 61-90 Days         | 91-120 Days    | 121-150 Dys   | 151-180 Dys   | 181 Dys-1 Yr | Over 1Yr     | Total                 |  |  |  |
| Debtors Age Analysis                                          |                             |                 |                    |                |               |               |              |              |                       |  |  |  |
| Total By Income Source                                        | 10,318                      | 1,988           | 1,594              | 1,316          | 1,267         | 11,670        | 16,338       | 18,672       | 63,162                |  |  |  |
| Creditors Age Analysis                                        |                             |                 |                    |                |               |               |              |              |                       |  |  |  |
| Total Creditors                                               | 106,639                     | -               | _                  | -              | _             | _             | -            | _            | 106,639               |  |  |  |
|                                                               |                             |                 |                    |                |               |               |              |              |                       |  |  |  |