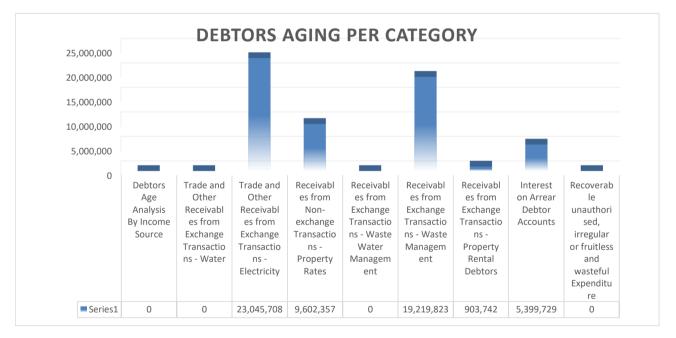

| 1   | 2,591              | 10,301             | 13,180             | 946            | 10,276        | 13,180           | 2,904           | 22.0%           | 13,180                |
| rotal capital Experioriture on upgrauing of existing assets                          | 1 1 | 2,391              | 10,301             | 13,100             | 940            | 10,270        | 13,100           | 2,304           | 22.0/0          | 13,100                |

## Supporting Documentation



# Appendix A

#### 1. DEBTORS ANALYSIS

Supporting Table SC3 provides a breakdown of the consumer debtors.

#### Currently the Debtors show a Net increase of R 327,874.81

Below a historical representaion of Debtors Movement can be seen:



#### Total Outstanding Debtors is amounting to

R 58,557,352.39



#### 2. INVESTMENT OUTLAY REPORT- SENQU MUNICIPALITY

#### Actual Funding of Operational/Capital Requirements and CRR, Employee and Valuation Reserves Coverage by Investments

Currently the Muncipality have budgeted R 4,6 Million rand for Job Creation, R 32,7 Million for Own Capital Projects through effective investment strategies and sound financial principles being implemented.

#### Background : Capital Replacement Reserve, Employee Benefit Reserve and Valuation Reserve

#### Capital Replacement Reserve, Employee Benefit Reserve and Valuation Reserve

The Capital Replacement Reserve is created in order to finance the provision of infrastructure and other items of property, plant and equipment from internal sources.

The aim of the Employee Benefits Reserve is to ensure that sufficient