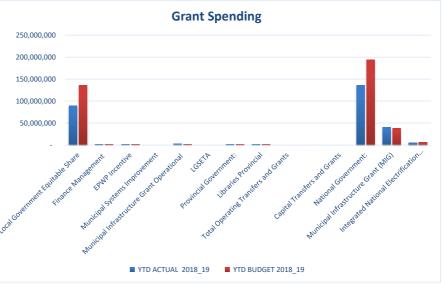

Grants                  | -           | -           | 0%          |
| National Government:                          | 140,674,671 | 186,504,400 | 75%         | National Government:                          | 136,106,967 | 194,413,040 | 70%         |
| Municipal Infrastructure Grant (MIG)          | 41,460,611  | 37,755,000  | 110%        | Municipal Infrastructure Grant (MIG)          | 40,485,290  | 37,755,000  | 107%        |
| Integrated National Electrification Programme | 5,202,609   | 5,983,000   | 87%         | Integrated National Electrification Programme | 5,716,201   | 5,997,404   | 95%         |
| Totals                                        |             |             |             | Totals                                        |             |             |             |





## 4. EXPENDITURE ON STAFF

This table (SC8) provides the detail for Councillor and employee benefits. For the financial month end for total salaries, allowances and benefits paid:

| The year to date actual amounts to | 89,676,150 |
|------------------------------------|------------|
| Budgeted YTD Amounts to            | 98,191,093 |
| which shows a deviation of         | 9%         |

|                                     | Month Actual | YTD Actual | YTD Budget | Total Budget 2018/19 FY |
|-------------------------------------|--------------|------------|------------|-------------------------|
| Basic Salaries and Wages            | 5,910,740    | 73,032,682 | 76,826,508 | 76,330,264              |
| Pension and UIF Contributions       | 765,123      | 9,147,291  | 9,258,346  | 9,405