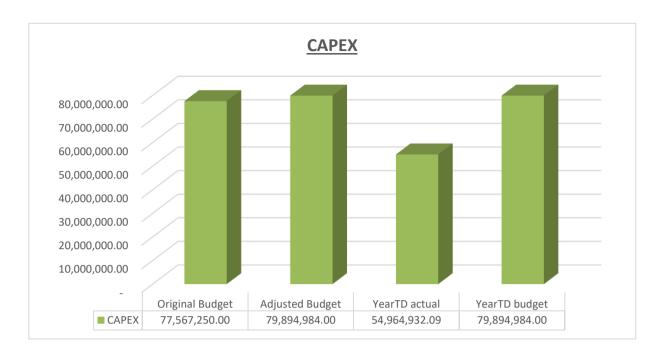

#### EC142 Senqu - Table C1 Monthly Budget Statement Summary - M12 June

| C 142 Senqu - Table CT Monthly Budget St                     | 2017/18                  |                          |                          |                   | Budget Ye         | ar 2018/19    |              |              |                          |
|--------------------------------------------------------------|--------------------------|--------------------------|--------------------------|-------------------|-------------------|---------------|--------------|--------------|--------------------------|
| Description                                                  | Audited<br>Outcome       | Original Budget          | Adjusted<br>Budget       | Monthly<br>actual | YearTD actual     | YearTD budget | YTD variance | YTD variance | Full Year<br>Forecast    |
| R thousands                                                  |                          |                          |                          |                   |                   |               |              | %            |                          |
| Financial Performance                                        |                          |                          |                          |                   |                   |               |              |              |                          |
| Property rates                                               | 5,997                    | 8,147                    | 8,247                    | (8,487)           | 13,430            | 8,247         | 5,183        | 63%          | 8,247                    |
| Service charges                                              | 41,980                   | 50,813                   | 50,813                   | 6,662             | 46,331            | 50,813        | (4,482)      | -9%          | 50,813                   |
| Investment revenue                                           | 20,577                   | 15,000                   | 15,000                   | 1,877             | 21,703            | 15,000        | 6,703        | 45%          | 15,000                   |
| Transfers and subsidies                                      | 144,367                  | 144,318                  | 144,318                  | 8,292             | 147,150           | 144,318       | 2,833        | 2%           | 144,318                  |
| Other own revenue                                            | 17,150                   | 5,926                    | 9,401                    | 1,244             | 6,478             | 9,401         | (2,923)      | -31%         | 9,401                    |
| Total Revenue (excluding capital transfers and               | 230,071                  | 224,204                  | 227,779                  | 9,589             | 235,093           | 227,779       | 7,314        | 3%           | 227,779                  |
| contributions)                                               |                          |                          |                          |                   |                   |               |              |              |                          |
| Employee costs                                               | 81,280                   | 87,122                   | 85,236                   | 6,324             | 77,465            | 85,236        | (7,770)      | -9%          | 85,236                   |
| Remuneration of Councillors                                  | 11,704                   | 13,355                   | 12,955                   | 1,018             | 12,278            | 12,955        | (677)        | -5%          | 12,955                   |
| Depreciation & asset impairment                              | 18,218                   | 22,290                   | 20,272                   | 10,588            | 21,273            | 20,272        | 1,001        | 5%           | 20,272                   |
| Finance charges                                              | 2,876                    | 3,163                    | 3,016                    | -                 | 1,194             | 3,016         | (1,822)      | -60%         | 3,016                    |
| Materials and bulk purchases                                 | 25,599                   | 47,686                   | 49,914                   | 3,910             | 42,025            | 49,914        | (7,889)      | -16%         | 49,914                   |
| Transfers and grants                                         | -                        | 290                      | 586                      | -                 | 550               | 586           | (36)         |              | 586                      |
| Other expenditure                                            | 62,764                   | 62,358                   | 69,210                   | 13,410            | 58,837            | 69,210        | (10,373)     |              | 69,210                   |
| Total Expenditure                                            | 202,441                  | 236,264                  | 241,188                  | 35,248            | 213,623           | 241,188       | (27,566)     | -11%         | 241,188                  |
| Surplus/(Deficit)                                            | 27,630                   | (12,060)                 | (13,410)                 | (25,659)          | 21,470            | (13,410)      | 34,879       | -260%        | (13,410)                 |
| Transfers and subsidies - capital (monetary allocations      | -                        | 44,850                   | 48,528                   | 36,168            | 41,371            | 41,850        | (479)        |              | 48,528                   |
| Contributions & Contributed assets                           | 33,606                   | 44,850                   | 48,528                   | 36,168            | 41,371            | 41,850        | (479)        | -1%          | 48,528                   |
| Surplus/(Deficit) after capital transfers &<br>contributions | 94,843                   | 77,640                   | 83,647                   | 46,678            | 104,212           | 70,291        | 33,921       | 48%          | 83,647                   |
| Share of surplus/ (deficit) of associate                     | -                        | -                        | -                        | -                 | -                 | -             | -            |              | -                        |
| Surplus/ (Deficit) for the year                              | 94,843                   | 77,640                   | 83,647                   | 46,678            | 104,212           | 70,291        | 33,921       | 48%          | 83,647                   |
| Capital expenditure & funds sources                          |                          |                          |                          |                   |                   |               |              |              |                          |
| Capital expenditure                                          | 45,981                   | 77,567                   | 79,895                   | 8,961             | 54,965            | 79,895        | (24,930)     | -31%         | 79,895                   |
| Capital transfers recognised                                 | 34,159                   | 44,850                   | 48,528                   | 7,209             | 43,934            | 54,255        | (10,321)     | -19%         | 48,528                   |
| Public contributions & donations<br>Borrowing                | -                        | -                        | -                        | -                 | -                 | -             | -            |              | -                        |
| Internally generated funds                                   | 11,822                   | 32,717                   | 31,367                   | 1,752             | 11,031            | 25,640        | (14,609)     | -57%         | 31,367                   |
| Total sources of capital funds                               | 45,981                   | 77,567                   | 79,895                   | 8,961             | 54,965            | 79,895        | (24,930)     | -31%         | 79,895                   |
| Financial position                                           |                          |                          |                          |                   |                   |               |              |              |                          |
| Total current assets                                         | 318,202                  | 233,392                  | 289,498                  |                   | 331,847           |               |              |              | 289,498                  |
| Total non current assets                                     | 416,431                  | 461,923                  | 479,294                  |                   | 395,256           |               |              |              | 479,294                  |
| Total current liabilities                                    | 38,874                   | 33,062                   | 35,511                   |                   | 23,360            |               |              |              | 35,511                   |
| Total non current liabilities<br>Community wealth/Equity     | 30,366<br><b>665,393</b> | 36,564<br><b>625,688</b> | 32,583<br><b>700,699</b> |                   | 30,424<br>673,319 |               |              |              | 32,583<br><b>700,699</b> |
| Cash flows                                                   |                          |                          |                          |                   |                   |               |              |              |                          |
| Net cash from (used) operating                               | 87,768                   | 57,062                   | 51,580                   | 6,993             | 53,261            | 53,684        | 423          | 1%           | 51,580                   |
| Net cash from (used) operating                               | (45,981)                 | (77,567)                 | (79,895)                 | (8,961)           | (54,965)          | (77,567)      | (22,602)     |              | (79,895)                 |
| Net cash from (used) investing                               | (43,981)<br>(696)        | (766)                    | (763)                    | (0,901)           | (841)             | (841)         | (22,002)     |              | (763)                    |
| Cash/cash equivalents at the month/year end                  | (030)<br><b>294,260</b>  | 206,321                  | 265,182                  | -                 | (2,544)           | 269,535       | 272,079      | 101%         | (29,078)                 |
| Debtors & creditors analysis                                 | 0-30 Days                | 31-60 Days               | 61-90 Days               | 91-120 Days       | 121-150 Dys       | 151-180 Dys   | 181 Dys-1 Yr | Over 1Yr     | Total                    |
| Debtors Age Analysis                                         |                          |                          |                          |                   |                   |               |              |              |                          |
| Total By Income Source                                       | 4,174                    | 2,677                    | 2,080                    | 1,701             | 1,510             | 11,507        | 16,110       | 18,411       | 58,171                   |
| Creditors Age Analysis                                       |                          |                          |                          |                   |                   |               |              |              |                          |
| Total Creditors                                              | 29,658                   | -                        | -                        | -                 | _                 | -             | -            | -            | 29,658                   |