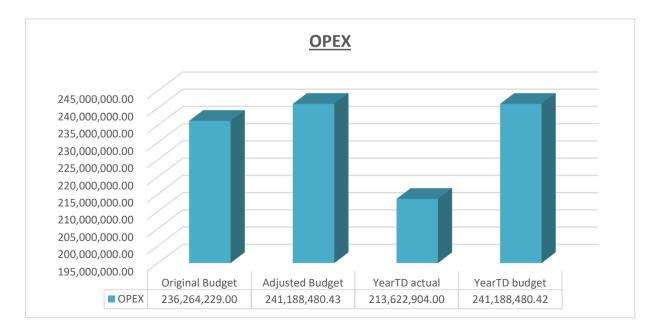

#### EC142 Senqu - Table C1 Monthly Budget Statement Summary - M12 June

| C 142 Senqu - Table CT Monthly Budget St                     | 2017/18                  |                          |                          |                   | Budget Ye         | ar 2018/19    |              |              |                          |
|--------------------------------------------------------------|--------------------------|--------------------------|--------------------------|-------------------|-------------------|---------------|--------------|--------------|--------------------------|
| Description                                                  | Audited<br>Outcome       | Original Budget          | Adjusted<br>Budget       | Monthly<br>actual | YearTD actual     | YearTD budget | YTD variance | YTD variance | Full Year<br>Forecast    |
| R thousands                                                  |                          |                          |                          |                   |                   |               |              | %            |                          |
| Financial Performance                                        |                          |                          |                          |                   |                   |               |              |              |                          |
| Property rates                                               | 5,997                    | 8,147                    | 8,247                    | (8,487)           | 13,430            | 8,247         | 5,183        | 63%          | 8,247                    |
| Service charges                                              | 41,980                   | 50,813                   | 50,813                   | 6,662             | 46,331            | 50,813        | (4,482)      | -9%          | 50,813                   |
| Investment revenue                                           | 20,577                   | 15,000                   | 15,000                   | 1,877             | 21,703            | 15,000        | 6,703        | 45%          | 15,000                   |
| Transfers and subsidies                                      | 144,367                  | 144,318                  | 144,318                  | 8,292             | 147,150           | 144,318       | 2,833        | 2%           | 144,318                  |
| Other own revenue                                            | 17,150                   | 5,926                    | 9,401                    | 1,244             | 6,478             | 9,401         | (2,923)      | -31%         | 9,401                    |
| Total Revenue (excluding capital transfers and               | 230,071                  | 224,204                  | 227,779                  | 9,589             | 235,093           | 227,779       | 7,314        | 3%           | 227,779                  |
| contributions)                                               |                          |                          |                          |                   |                   |               |              |              |                          |
| Employee costs                                               | 81,280                   | 87,122                   | 85,236                   | 6,324             | 77,465            | 85,236        | (7,770)      | -9%          | 85,236                   |
| Remuneration of Councillors                                  | 11,704                   | 13,355                   | 12,955                   | 1,018             | 12,278            | 12,955        | (677)        | -5%          | 12,955                   |
| Depreciation & asset impairment                              | 18,218                   | 22,290                   | 20,272                   | 10,588            | 21,273            | 20,272        | 1,001        | 5%           | 20,272                   |
| Finance charges                                              | 2,876                    | 3,163                    | 3,016                    | -                 | 1,194             | 3,016         | (1,822)      | -60%         | 3,016                    |
| Materials and bulk purchases                                 | 25,599                   | 47,686                   | 49,914                   | 3,910             | 42,025            | 49,914        | (7,889)      | -16%         | 49,914                   |
| Transfers and grants                                         | -                        | 290                      | 586                      | -                 | 550               | 586           | (36)         |              | 586                      |
| Other expenditure                                            | 62,764                   | 62,358                   | 69,210                   | 13,410            | 58,837            | 69,210        | (10,373)     |              | 69,210                   |
| Total Expenditure                                            | 202,441                  | 236,264                  | 241,188                  | 35,248            | 213,623           | 241,188       | (27,566)     | -11%         | 241,188                  |
| Surplus/(Deficit)                                            | 27,630                   | (12,060)                 | (13,410)                 | (25,659)          | 21,470            | (13,410)      | 34,879       | -260%        | (13,410)                 |
| Transfers and subsidies - capital (monetary allocations      | -                        | 44,850                   | 48,528                   | 36,168            | 41,371            | 41,850        | (479)        |              | 48,528                   |
| Contributions & Contributed assets                           | 33,606                   | 44,850                   | 48,528                   | 36,168            | 41,371            | 41,850        | (479)        | -1%          | 48,528                   |
| Surplus/(Deficit) after capital transfers &<br>contributions | 94,843                   | 77,640                   | 83,647                   | 46,678            | 104,212           | 70,291        | 33,921       | 48%          | 83,647                   |
| Share of surplus/ (deficit) of associate                     | -                        | -                        | -                        | -                 | -                 | -             | -            |              | -                        |
| Surplus/ (Deficit) for the year                              | 94,843                   | 77,640                   | 83,647                   | 46,678            | 104,212           | 70,291        | 33,921       | 48%          | 83,647                   |
| Capital expenditure & funds sources                          |                          |                          |                          |                   |                   |               |              |              |                          |
| Capital expenditure                                          | 45,981                   | 77,567                   | 79,895                   | 8,961             | 54,965            | 79,895        | (24,930)     | -31%         | 79,895                   |
| Capital transfers recognised                                 | 34,159                   | 44,850                   | 48,528                   | 7,209             | 43,934            | 54,255        | (10,321)     | -19%         | 48,528                   |
| Public contributions & donations<br>Borrowing                | -                        | -                        | -                        | -                 | -                 | -             | -            |              | -                        |
| Internally generated funds                                   | 11,822                   | 32,717                   | 31,367                   | 1,752             | 11,031            | 25,640        | (14,609)     | -57%         | 31,367                   |
| Total sources of capital funds                               | 45,981                   | 77,567                   | 79,895                   | 8,961             | 54,965            | 79,895        | (24,930)     | -31%         | 79,895                   |
| Financial position                                           |                          |                          |                          |                   |                   |               |              |              |                          |
| Total current assets                                         | 318,202                  | 233,392                  | 289,498                  |                   | 331,847           |               |              |              | 289,498                  |
| Total non current assets                                     | 416,431                  | 461,923                  | 479,294                  |                   | 395,256           |               |              |              | 479,294                  |
| Total current liabilities                                    | 38,874                   | 33,062                   | 35,511                   |                   | 23,360            |               |              |              | 35,511                   |
| Total non current liabilities<br>Community wealth/Equity     | 30,366<br><b>665,393</b> | 36,564<br><b>625,688</b> | 32,583<br><b>700,699</b> |                   | 30,424<br>673,319 |               |              |              | 32,583<br><b>700,699</b> |
| Cash flows                                                   |                          |                          |                          |                   |                   |               |              |              |                          |
| Net cash from (used) operating                               | 87,768                   | 57,062                   | 51,580                   | 6,993             | 53,261            | 53,684        | 423          | 1%           | 51,580                   |
| Net cash from (used) operating                               | (45,981)                 | (77,567)                 | (79,895)                 | (8,961)           | (54,965)          | (77,567)      | (22,602)     |              | (79,895)                 |
| Net cash from (used) investing                               | (43,981)<br>(696)        | (766)                    | (763)                    | (0,901)           | (841)             | (841)         | (22,002)     |              | (763)                    |
| Cash/cash equivalents at the month/year end                  | (030)<br><b>294,260</b>  | 206,321                  | 265,182                  | -                 | (2,544)           | 269,535       | 272,079      | 101%         | (29,078)                 |
| Debtors & creditors analysis                                 | 0-30 Days                | 31-60 Days               | 61-90 Days               | 91-120 Days       | 121-150 Dys       | 151-180 Dys   | 181 Dys-1 Yr | Over 1Yr     | Total                    |
| Debtors Age Analysis                                         |                          |                          |                          |                   |                   |               |              |              |                          |
| Total By Income Source                                       | 4,174                    | 2,677                    | 2,080                    | 1,701             | 1,510             | 11,507        | 16,110       | 18,411       | 58,171                   |
| Creditors Age Analysis                                       |                          |                          |                          |                   |                   |               |              |              |                          |
| Total Creditors                                              | 29,658                   | -                        | -                        | -                 | _                 | -             | -            | -            | 29,658                   |

#### EC142 Senqu - Table C2 Monthly Budget Statement - Financial Performance (standard classification) - M12 June

|                                     |     | 2017/18                |                    |                        |                | Budget Year 20 | 18/19            |                           |                 |                        |
|-------------------------------------|-----|------------------------|--------------------|------------------------|----------------|----------------|------------------|---------------------------|-----------------|------------------------|
| Description                         | Ref | Audited<br>Outcome     | Original<br>Budget | Adjusted<br>Budget     | Monthly actual | YearTD actual  | YearTD<br>budget | YTD<br>variance           | YTD<br>variance | Full Year<br>Forecast  |
| R thousands                         | 1   |                        |                    |                        |                |                |                  |                           | %               |                        |
| Revenue - Standard                  |     |                        |                    |                        |                |                |                  |                           |                 |                        |
| Governance and administration       |     | 117,076                | 110,146            | 113,545                | (6,270)        | 122,676        | 113,545          | 9,131                     | 8%              | 113,545                |
| Executive and council               |     | 6,948                  | 7,015              | 7,015                  | -              | 7,015          | 7,015            | -                         |                 | 7,015                  |
| Finance and administration          |     | 110,128                | 103,131            | 106,530                | (6,270)        | 115,661        | 106,530          | 9,131                     | 9%              | 106,530                |
| Internal audit                      |     | -                      | -                  | -                      | -              | -              | -                | -                         |                 | -                      |
| Community and public safety         |     | 1,751                  | 1,714              | 1,723                  | 4              | 1,432          | 1,723            | (291)                     | -17%            | 1,723                  |
| Community and social services       |     | 1,645                  | 1,631              | 1,631                  | 3              | 1,398          | 1,631            | (233)                     | -14%            | 1,631                  |
| Sport and recreation                |     | 0                      | -                  | 8                      | (0)            | 9              | 8                | 1                         | 15%             | 8                      |
| Public safety                       |     | 105                    | 83                 | 84                     | 2              | 25             | 84               | (59)                      | -70%            | 84                     |
| Housing                             |     | -                      | -                  | -                      | -              | -              | -                | -                         |                 | -                      |
| Health                              |     | -                      | -                  | -                      | -              | -              | -                | -                         |                 | -                      |
| Economic and environmental services |     | 40,536                 | 45,994             | 49,121                 | 44,714         | 49,969         | 43,121           | 6,848                     | 16%             | 49,121                 |
| Planning and development            |     | 6,469                  | 2,029              | 2,049                  | 8,301          | 8,413          | 2,049            | 6,364                     | 311%            | 2,049                  |
| Road transport                      |     | 34,068                 | 43,965             | 47,072                 | 36,413         | 41,557         | 41,072           | 485                       | 1%              | 47,072                 |
| Environmental protection            |     | -                      | -                  | -                      | -              |                | -                | -                         |                 | -                      |
| Trading services                    |     | 100,305                | 111,197            | 111,915                | 7,308          | 102,383        | 111,237          | (8,854)                   | -8%             | 111,915                |
| Energy sources                      |     | 62,892                 | 74,745             | 75,463                 | 5,049          | 65,942         | 74,785           | (8,843)                   | -12%            | 75,463                 |
| Water management                    |     | -                      | -                  | -                      | -              | _              | -                | -                         |                 | -                      |
| Waste water management              |     | -                      | -                  | -                      | -              | _              | -                | -                         |                 | -                      |
| Waste management                    |     | 37,414                 | 36,452             | 36,452                 | 2,259          | 36,441         | 36,452           | (11)                      | 0%              | 36,452                 |
| Other                               | 4   | 3                      | 3                  | 3                      | 1              | 2              | 3                | (0)                       | -14%            | 3                      |
| Total Revenue - Standard            | 2   | 259,671                | 269,054            | 276,307                | 45,758         | 276,464        | 269,629          | 6,835                     | 3%              | 276,307                |
| Expenditure - Standard              |     |                        |                    |                        |                |                |                  |                           |                 |                        |
| Governance and administration       |     | 82,122                 | 94,073             | 96,519                 | 12,267         | 85,909         | 96,734           | (10,825)                  | -11%            | 96,519                 |
| Executive and council               |     | 23,130                 | 27,831             | 27,589                 | 3,523          | 25,851         | 27,534           | (1,684)                   | -6%             | 27,589                 |
| Finance and administration          |     | 57,340                 | 63,444             | 66,188                 | 8,581          | 58,523         | 66,653           | (8,131)                   | -12%            | 66,188                 |
| Internal audit                      |     | 1,651                  | 2,798              | 2,741                  | 163            | 1,535          | 2,546            | (1,011)                   | -40%            | 2,741                  |
| Community and public safety         |     | 11,373                 | 11,973             | 13,724                 | 1,551          | 11,061         | 12,670           | (1,609)                   | -13%            | 13,724                 |
| Community and social services       |     | 8,824                  | 9,154              | 9,860                  | 1,075          | 8,456          | 9,860            | (1,403)                   | -14%            | 9,860                  |
| Sport and recreation                |     | 1,756                  | 1,891              | 2,067                  | 408            | 1,895          | 2,016            | (121)                     | -6%             | 2,067                  |
| Public safety                       |     | 792                    | 928                | 1,798                  | 68             | 710            | 795              | (85)                      | -11%            | 1,798                  |
| Housing                             |     | -                      | -                  | _                      | -              |                | -                | -                         |                 | -                      |
| Health                              |     | _                      | _                  | _                      | -              | _              | _                | -                         |                 | -                      |
| Economic and environmental services |     | 36,597                 | 43,868             | 42,204                 | 9,252          | 39,786         | 41,931           | (2,145)                   | -5%             | 42,204                 |
| Planning and development            |     | 14,423                 | 16,409             | 17,089                 | 1,699          | 13,900         | 16,816           | (2,916)                   | -17%            | 17,089                 |
| Road transport                      |     | 22,016                 | 27,309             | 24,948                 | 7,544          | 25,758         | 24,948           | 810                       | 3%              | 24,948                 |
| Environmental protection            |     | 158                    | 150                | 167                    | 9              | 128            | 167              | (39)                      | -23%            | 167                    |
| Trading services                    |     | 66,836                 | 84,586             | 87,063                 | 11,993         | 75,461         | 88,183           | (12,722)                  | -14%            | 87,063                 |
| Energy sources                      |     | 35,389                 | 49,453             | 52,186                 | 6,167          | 44,121         | 52,178           | (8,058)                   | -15%            | 52,186                 |
| Water management                    |     | -                      |                    | -                      | -              | _              | -                | (0,000)                   | 1070            |                        |
| Water management                    |     | -<br>3,553             | -<br>3,956         | 4,236                  | -<br>877       | 3,919          | 4,236            | (317)                     | -7%             | 4,236                  |
| Waste management                    |     | 27,895                 | 31,176             | 30,642                 | 4,949          | 27,421         | 4,230            | (4,347)                   | -14%            | 4,230                  |
| Other                               |     | 27,695<br><b>1,489</b> | 1,765              | 30,642<br><b>1,678</b> | 4,949          | 1,407          | 1,671            | (4,347)<br>( <b>264</b> ) | -14%            | 30,642<br><b>1,678</b> |
| Total Expenditure - Standard        | 3   | 1,489                  | 236,264            | 241,188                | 35,248         | 213,623        | 241,188          | (264)<br>(27,566)         | -16%<br>-11%    | 241,188                |
| Surplus/ (Deficit) for the year     | 3   | 61,255                 | 32,790             | 35,119                 | 10,510         | 62,841         | 241,188          | 34,400                    | 121%            | 35,119                 |