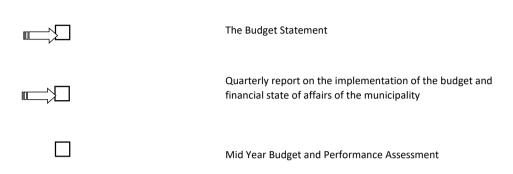

Further Section 31(1) of the Government Gazette No 32141 dated 17 April 2009 prescribes the following:

"31.(1) the mayor's quarterly report on the implementation of the budget and financial state of affairs of the municipality as required by section 52(d) of the Act must be –

(a) in the format specified in Schedule C and include all the required tables, charts and explanatory information, taking into account any guidelines issued by the Minister in terms of section 168(1) of the Act; and

(b) Consistent with the monthly budget statement for September, December, March and June as Applicable.

(c) Submitted to the National Treasury and the relevant Provincial Treasury within five days of tabling of the report in the council."