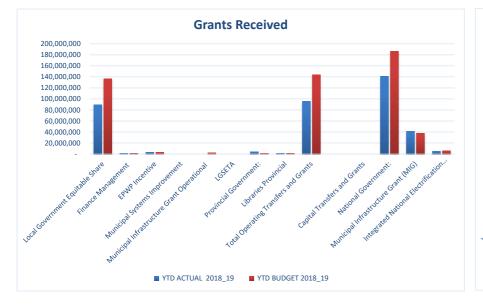

nd Grants                  | -           | -           | 0%          |
| National Government:                          | 140,674,671 | 186,504,400 | 75%         | National Government:                          | 136,106,967 | 194,413,040 | 70%         |
| Municipal Infrastructure Grant (MIG)          | 41,460,611  | 37,755,000  | 110%        | Municipal Infrastructure Grant (MIG)          | 40,485,290  | 37,755,000  | 107%        |
| Integrated National Electrification Programme | 5,202,609   | 5,983,000   | 87%         | Integrated National Electrification Programme | 5,716,201   | 5,997,404   | 95%         |
| Totals                                        |             |             |             | Totals                                        |             |             |             |





## 4. EXPENDITURE ON STAFF

This table (SC8) provides the detail for Councillor and employee benefits. For the financial month end for total salaries, allowances and benefits paid:

| The year to date actual amounts to | 89,676,150 |
|------------------------------------|------------|
| Budgeted YTD Amounts to            | 98,191,093 |
| which shows a deviation of         | 9%         |

|                                     | Month Actual | YTD Actual | YTD Budget | Total Budget 2018/19 FY |
|-------------------------------------|--------------|------------|------------|-------------------------|
| Basic Salaries and Wages            | 5,910,740    | 73,032,682 | 76,826,508 | 76,330,264              |
| Pension and UIF Contributions       | 765,123      | 9,147,291  | 9,258,346  | 9,4