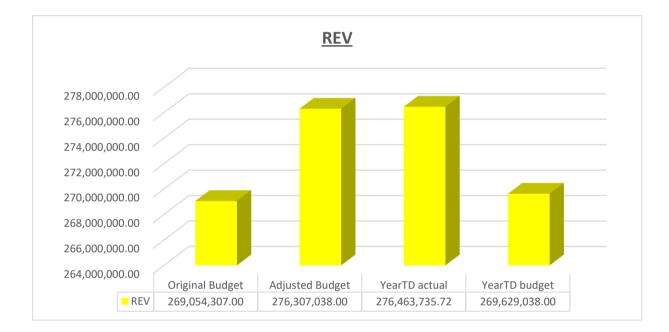

#### EC142 Senqu - Table C1 Monthly Budget Statement Summary - M12 June

| C 142 Senqu - Table CT Monthly Budget St                     | 2017/18                  |                          |                          |                   | Budget Ye         | ar 2018/19    |              |              |                          |
|--------------------------------------------------------------|--------------------------|--------------------------|--------------------------|-------------------|-------------------|---------------|--------------|--------------|--------------------------|
| Description                                                  | Audited<br>Outcome       | Original Budget          | Adjusted<br>Budget       | Monthly<br>actual | YearTD actual     | YearTD budget | YTD variance | YTD variance | Full Year<br>Forecast    |
| R thousands                                                  |                          |                          |                          |                   |                   |               |              | %            |                          |
| Financial Performance                                        |                          |                          |                          |                   |                   |               |              |              |                          |
| Property rates                                               | 5,997                    | 8,147                    | 8,247                    | (8,487)           | 13,430            | 8,247         | 5,183        | 63%          | 8,247                    |
| Service charges                                              | 41,980                   | 50,813                   | 50,813                   | 6,662             | 46,331            | 50,813        | (4,482)      | -9%          | 50,813                   |
| Investment revenue                                           | 20,577                   | 15,000                   | 15,000                   | 1,877             | 21,703            | 15,000        | 6,703        | 45%          | 15,000                   |
| Transfers and subsidies                                      | 144,367                  | 144,318                  | 144,318                  | 8,292             | 147,150           | 144,318       | 2,833        | 2%           | 144,318                  |
| Other own revenue                                            | 17,150                   | 5,926                    | 9,401                    | 1,244             | 6,478             | 9,401         | (2,923)      | -31%         | 9,401                    |
| Total Revenue (excluding capital transfers and               | 230,071                  | 224,204                  | 227,779                  | 9,589             | 235,093           | 227,779       | 7,314        | 3%           | 227,779                  |
| contributions)                                               |                          |                          |                          |                   |                   |               |              |              |                          |
| Employee costs                                               | 81,280                   | 87,122                   | 85,236                   | 6,324             | 77,465            | 85,236        | (7,770)      | -9%          | 85,236                   |
| Remuneration of Councillors                                  | 11,704                   | 13,355                   | 12,955                   | 1,018             | 12,278            | 12,955        | (677)        | -5%          | 12,955                   |
| Depreciation & asset impairment                              | 18,218                   | 22,290                   | 20,272                   | 10,588            | 21,273            | 20,272        | 1,001        | 5%           | 20,272                   |
| Finance charges                                              | 2,876                    | 3,163                    | 3,016                    | -                 | 1,194             | 3,016         | (1,822)      | -60%         | 3,016                    |
| Materials and bulk purchases                                 | 25,599                   | 47,686                   | 49,914                   | 3,910             | 42,025            | 49,914        | (7,889)      | -16%         | 49,914                   |
| Transfers and grants                                         | -                        | 290                      | 586                      | -                 | 550               | 586           | (36)         |              | 586                      |
| Other expenditure                                            | 62,764                   | 62,358                   | 69,210                   | 13,410            | 58,837            | 69,210        | (10,373)     |              | 69,210                   |
| Total Expenditure                                            | 202,441                  | 236,264                  | 241,188                  | 35,248            | 213,623           | 241,188       | (27,566)     | -11%         | 241,188                  |
| Surplus/(Deficit)                                            | 27,630                   | (12,060)                 | (13,410)                 | (25,659)          | 21,470            | (13,410)      | 34,879       | -260%        | (13,410)                 |
| Transfers and subsidies - capital (monetary allocations      | -                        | 44,850                   | 48,528                   | 36,168            | 41,371            | 41,850        | (479)        |              | 48,528                   |
| Contributions & Contributed assets                           | 33,606                   | 44,850                   | 48,528                   | 36,168            | 41,371            | 41,850        | (479)        | -1%          | 48,528                   |
| Surplus/(Deficit) after capital transfers &<br>contributions | 94,843                   | 77,640                   | 83,647                   | 46,678            | 104,212           | 70,291        | 33,921       | 48%          | 83,647                   |
| Share of surplus/ (deficit) of associate                     | -                        | -                        | -                        | -                 | -                 | -             | -            |              | -                        |
| Surplus/ (Deficit) for the year                              | 94,843                   | 77,640                   | 83,647                   | 46,678            | 104,212           | 70,291        | 33,921       | 48%          | 83,647                   |
| Capital expenditure & funds sources                          |                          |                          |                          |                   |                   |               |              |              |                          |
| Capital expenditure                                          | 45,981                   | 77,567                   | 79,895                   | 8,961             | 54,965            | 79,895        | (24,930)     | -31%         | 79,895                   |
| Capital transfers recognised                                 | 34,159                   | 44,850                   | 48,528                   | 7,209             | 43,934            | 54,255        | (10,321)     | -19%         | 48,528                   |
| Public contributions & donations<br>Borrowing                | -                        | -                        | -                        | -                 | -                 | -             | -            |              | -                        |
| Internally generated funds                                   | 11,822                   | 32,717                   | 31,367                   | 1,752             | 11,031            | 25,640        | (14,609)     | -57%         | 31,367                   |
| Total sources of capital funds                               | 45,981                   | 77,567                   | 79,895                   | 8,961             | 54,965            | 79,895        | (24,930)     | -31%         | 79,895                   |
| Financial position                                           |                          |                          |                          |                   |                   |               |              |              |                          |
| Total current assets                                         | 318,202                  | 233,392                  | 289,498                  |                   | 331,847           |               |              |              | 289,498                  |
| Total non current assets                                     | 416,431                  | 461,923                  | 479,294                  |                   | 395,256           |               |              |              | 479,294                  |
| Total current liabilities                                    | 38,874                   | 33,062                   | 35,511                   |                   | 23,360            |               |              |              | 35,511                   |
| Total non current liabilities<br>Community wealth/Equity     | 30,366<br><b>665,393</b> | 36,564<br><b>625,688</b> | 32,583<br><b>700,699</b> |                   | 30,424<br>673,319 |               |              |              | 32,583<br><b>700,699</b> |
| Cash flows                                                   |                          |                          |                          |                   |                   |               |              |              |                          |
| Net cash from (used) operating                               | 87,768                   | 57,062                   | 51,580                   | 6,993             | 53,261            | 53,684        | 423          | 1%           | 51,580                   |
| Net cash from (used) operating                               | (45,981)                 | (77,567)                 | (79,895)                 | (8,961)           | (54,965)          | (77,567)      | (22,602)     |              | (79,895)                 |
| Net cash from (used) investing                               | (43,981)<br>(696)        | (766)                    | (763)                    | (0,901)           | (841)             | (841)         | (22,002)     |              | (763)                    |
| Cash/cash equivalents at the month/year end                  | (030)<br><b>294,260</b>  | 206,321                  | 265,182                  | -                 | (2,544)           | 269,535       | 272,079      | 101%         | (29,078)                 |
| Debtors & creditors analysis                                 | 0-30 Days                | 31-60 Days               | 61-90 Days               | 91-120 Days       | 121-150 Dys       | 151-180 Dys   | 181 Dys-1 Yr | Over 1Yr     | Total                    |
| Debtors Age Analysis                                         |                          |                          |                          |                   |                   |               |              |              |                          |
| Total By Income Source                                       | 4,174                    | 2,677                    | 2,080                    | 1,701             | 1,510             | 11,507        | 16,110       | 18,411       | 58,171                   |
| Creditors Age Analysis                                       |                          |                          |                          |                   |                   |               |              |              |                          |
| Total Creditors                                              | 29,658                   | -                        | -                        | -                 | _                 | -             | -            | -            | 29,658                   |

#### EC142 Senqu - Table C2 Monthly Budget Statement - Financial Performance (standard classification) - M12 June

|                                     |     | 2017/18                |                    |                        |                | Budget Year 20 | 18/19            |                           |                 |                        |
|-------------------------------------|-----|------------------------|--------------------|------------------------|----------------|----------------|------------------|---------------------------|-----------------|------------------------|
| Description                         | Ref | Audited<br>Outcome     | Original<br>Budget | Adjusted<br>Budget     | Monthly actual | YearTD actual  | YearTD<br>budget | YTD<br>variance           | YTD<br>variance | Full Year<br>Forecast  |
| R thousands                         | 1   |                        |                    |                        |                |                |                  |                           | %               |                        |
| Revenue - Standard                  |     |                        |                    |                        |                |                |                  |                           |                 |                        |
| Governance and administration       |     | 117,076                | 110,146            | 113,545                | (6,270)        | 122,676        | 113,545          | 9,131                     | 8%              | 113,545                |
| Executive and council               |     | 6,948                  | 7,015              | 7,015                  | -              | 7,015          | 7,015            | -                         |                 | 7,015                  |
| Finance and administration          |     | 110,128                | 103,131            | 106,530                | (6,270)        | 115,661        | 106,530          | 9,131                     | 9%              | 106,530                |
| Internal audit                      |     | -                      | -                  | -                      | -              | -              | -                | -                         |                 | -                      |
| Community and public safety         |     | 1,751                  | 1,714              | 1,723                  | 4              | 1,432          | 1,723            | (291)                     | -17%            | 1,723                  |
| Community and social services       |     | 1,645                  | 1,631              | 1,631                  | 3              | 1,398          | 1,631            | (233)                     | -14%            | 1,631                  |
| Sport and recreation                |     | 0                      | -                  | 8                      | (0)            | 9              | 8                | 1                         | 15%             | 8                      |
| Public safety                       |     | 105                    | 83                 | 84                     | 2              | 25             | 84               | (59)                      | -70%            | 84                     |
| Housing                             |     | -                      | -                  | -                      | -              | -              | -                | -                         |                 | -                      |
| Health                              |     | -                      | -                  | -                      | -              | -              | -                | -                         |                 | -                      |
| Economic and environmental services |     | 40,536                 | 45,994             | 49,121                 | 44,714         | 49,969         | 43,121           | 6,848                     | 16%             | 49,121                 |
| Planning and development            |     | 6,469                  | 2,029              | 2,049                  | 8,301          | 8,413          | 2,049            | 6,364                     | 311%            | 2,049                  |
| Road transport                      |     | 34,068                 | 43,965             | 47,072                 | 36,413         | 41,557         | 41,072           | 485                       | 1%              | 47,072                 |
| Environmental protection            |     | -                      | -                  | -                      | -              |                | -                | -                         |                 | -                      |
| Trading services                    |     | 100,305                | 111,197            | 111,915                | 7,308          | 102,383        | 111,237          | (8,854)                   | -8%             | 111,915                |
| Energy sources                      |     | 62,892                 | 74,745             | 75,463                 | 5,049          | 65,942         | 74,785           | (8,843)                   | -12%            | 75,463                 |
| Water management                    |     | -                      | -                  | -                      | -              | _              | -                | -                         |                 | -                      |
| Waste water management              |     | -                      | -                  | -                      | -              | _              | -                | -                         |                 | -                      |
| Waste management                    |     | 37,414                 | 36,452             | 36,452                 | 2,259          | 36,441         | 36,452           | (11)                      | 0%              | 36,452                 |
| Other                               | 4   | 3                      | 3                  | 3                      | 1              | 2              | 3                | (0)                       | -14%            | 3                      |
| Total Revenue - Standard            | 2   | 259,671                | 269,054            | 276,307                | 45,758         | 276,464        | 269,629          | 6,835                     | 3%              | 276,307                |
| Expenditure - Standard              |     |                        |                    |                        |                |                |                  |                           |                 |                        |
| Governance and administration       |     | 82,122                 | 94,073             | 96,519                 | 12,267         | 85,909         | 96,734           | (10,825)                  | -11%            | 96,519                 |
| Executive and council               |     | 23,130                 | 27,831             | 27,589                 | 3,523          | 25,851         | 27,534           | (1,684)                   | -6%             | 27,589                 |
| Finance and administration          |     | 57,340                 | 63,444             | 66,188                 | 8,581          | 58,523         | 66,653           | (8,131)                   | -12%            | 66,188                 |
| Internal audit                      |     | 1,651                  | 2,798              | 2,741                  | 163            | 1,535          | 2,546            | (1,011)                   | -40%            | 2,741                  |
| Community and public safety         |     | 11,373                 | 11,973             | 13,724                 | 1,551          | 11,061         | 12,670           | (1,609)                   | -13%            | 13,724                 |
| Community and social services       |     | 8,824                  | 9,154              | 9,860                  | 1,075          | 8,456          | 9,860            | (1,403)                   | -14%            | 9,860                  |
| Sport and recreation                |     | 1,756                  | 1,891              | 2,067                  | 408            | 1,895          | 2,016            | (121)                     | -6%             | 2,067                  |
| Public safety                       |     | 792                    | 928                | 1,798                  | 68             | 710            | 795              | (85)                      | -11%            | 1,798                  |
| Housing                             |     | -                      | -                  | _                      | -              |                | -                | -                         |                 | -                      |
| Health                              |     | _                      | _                  | _                      | -              | _              | _                | -                         |                 | -                      |
| Economic and environmental services |     | 36,597                 | 43,868             | 42,204                 | 9,252          | 39,786         | 41,931           | (2,145)                   | -5%             | 42,204                 |
| Planning and development            |     | 14,423                 | 16,409             | 17,089                 | 1,699          | 13,900         | 16,816           | (2,916)                   | -17%            | 17,089                 |
| Road transport                      |     | 22,016                 | 27,309             | 24,948                 | 7,544          | 25,758         | 24,948           | 810                       | 3%              | 24,948                 |
| Environmental protection            |     | 158                    | 150                | 167                    | 9              | 128            | 167              | (39)                      | -23%            | 167                    |
| Trading services                    |     | 66,836                 | 84,586             | 87,063                 | 11,993         | 75,461         | 88,183           | (12,722)                  | -14%            | 87,063                 |
| Energy sources                      |     | 35,389                 | 49,453             | 52,186                 | 6,167          | 44,121         | 52,178           | (8,058)                   | -15%            | 52,186                 |
| Water management                    |     | -                      |                    | -                      | -              | _              | -                | (0,000)                   | 1070            |                        |
| Water management                    |     | -<br>3,553             | -<br>3,956         | 4,236                  | -<br>877       | 3,919          | 4,236            | (317)                     | -7%             | 4,236                  |
| Waste management                    |     | 27,895                 | 31,176             | 30,642                 | 4,949          | 27,421         | 4,230            | (4,347)                   | -14%            | 4,230                  |
| Other                               |     | 27,695<br><b>1,489</b> | 1,765              | 30,642<br><b>1,678</b> | 4,949          | 1,407          | 1,671            | (4,347)<br>( <b>264</b> ) | -14%            | 30,642<br><b>1,678</b> |
| Total Expenditure - Standard        | 3   | 1,489                  | 236,264            | 241,188                | 35,248         | 213,623        | 241,188          | (264)<br>(27,566)         | -16%<br>-11%    | 241,188                |
| Surplus/ (Deficit) for the year     | 3   | 61,255                 | 32,790             | 35,119                 | 10,510         | 62,841         | 241,188          | 34,400                    | 121%            | 35,119                 |