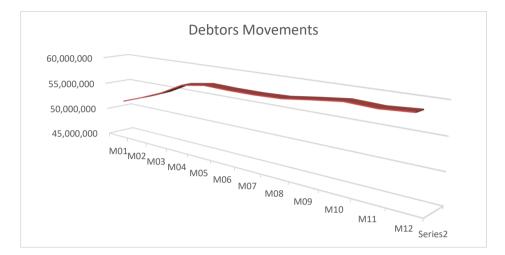

#### EC142 Senqu - Table C1 Monthly Budget Statement Summary - M12 June

| C 142 Senqu - Table CT Monthly Budget St                     | 2017/18                  |                          |                          |                   | Budget Ye         | ar 2018/19    |              |              |                          |
|--------------------------------------------------------------|--------------------------|--------------------------|--------------------------|-------------------|-------------------|---------------|--------------|--------------|--------------------------|
| Description                                                  | Audited<br>Outcome       | Original Budget          | Adjusted<br>Budget       | Monthly<br>actual | YearTD actual     | YearTD budget | YTD variance | YTD variance | Full Year<br>Forecast    |
| R thousands                                                  |                          |                          |                          |                   |                   |               |              | %            |                          |
| Financial Performance                                        |                          |                          |                          |                   |                   |               |              |              |                          |
| Property rates                                               | 5,997                    | 8,147                    | 8,247                    | (8,487)           | 13,430            | 8,247         | 5,183        | 63%          | 8,247                    |
| Service charges                                              | 41,980                   | 50,813                   | 50,813                   | 6,662             | 46,331            | 50,813        | (4,482)      | -9%          | 50,813                   |
| Investment revenue                                           | 20,577                   | 15,000                   | 15,000                   | 1,877             | 21,703            | 15,000        | 6,703        | 45%          | 15,000                   |
| Transfers and subsidies                                      | 144,367                  | 144,318                  | 144,318                  | 8,292             | 147,150           | 144,318       | 2,833        | 2%           | 144,318                  |
| Other own revenue                                            | 17,150                   | 5,926                    | 9,401                    | 1,244             | 6,478             | 9,401         | (2,923)      | -31%         | 9,401                    |
| Total Revenue (excluding capital transfers and               | 230,071                  | 224,204                  | 227,779                  | 9,589             | 235,093           | 227,779       | 7,314        | 3%           | 227,779                  |
| contributions)                                               |                          |                          |                          |                   |                   |               |              |              |                          |
| Employee costs                                               | 81,280                   | 87,122                   | 85,236                   | 6,324             | 77,465            | 85,236        | (7,770)      | -9%          | 85,236                   |
| Remuneration of Councillors                                  | 11,704                   | 13,355                   | 12,955                   | 1,018             | 12,278            | 12,955        | (677)        | -5%          | 12,955                   |
| Depreciation & asset impairment                              | 18,218                   | 22,290                   | 20,272                   | 10,588            | 21,273            | 20,272        | 1,001        | 5%           | 20,272                   |
| Finance charges                                              | 2,876                    | 3,163                    | 3,016                    | -                 | 1,194             | 3,016         | (1,822)      | -60%         | 3,016                    |
| Materials and bulk purchases                                 | 25,599                   | 47,686                   | 49,914                   | 3,910             | 42,025            | 49,914        | (7,889)      | -16%         | 49,914                   |
| Transfers and grants                                         | -                        | 290                      | 586                      | -                 | 550               | 586           | (36)         |              | 586                      |
| Other expenditure                                            | 62,764                   | 62,358                   | 69,210                   | 13,410            | 58,837            | 69,210        | (10,373)     |              | 69,210                   |
| Total Expenditure                                            | 202,441                  | 236,264                  | 241,188                  | 35,248            | 213,623           | 241,188       | (27,566)     | -11%         | 241,188                  |
| Surplus/(Deficit)                                            | 27,630                   | (12,060)                 | (13,410)                 | (25,659)          | 21,470            | (13,410)      | 34,879       | -260%        | (13,410)                 |
| Transfers and subsidies - capital (monetary allocations      | -                        | 44,850                   | 48,528                   | 36,168            | 41,371            | 41,850        | (479)        |              | 48,528                   |
| Contributions & Contributed assets                           | 33,606                   | 44,850                   | 48,528                   | 36,168            | 41,371            | 41,850        | (479)        | -1%          | 48,528                   |
| Surplus/(Deficit) after capital transfers &<br>contributions | 94,843                   | 77,640                   | 83,647                   | 46,678            | 104,212           | 70,291        | 33,921       | 48%          | 83,647                   |
| Share of surplus/ (deficit) of associate                     | -                        | -                        | -                        | -                 | -                 | -             | -            |              | -                        |
| Surplus/ (Deficit) for the year                              | 94,843                   | 77,640                   | 83,647                   | 46,678            | 104,212           | 70,291        | 33,921       | 48%          | 83,647                   |
| Capital expenditure & funds sources                          |                          |                          |                          |                   |                   |               |              |              |                          |
| Capital expenditure                                          | 45,981                   | 77,567                   | 79,895                   | 8,961             | 54,965            | 79,895        | (24,930)     | -31%         | 79,895                   |
| Capital transfers recognised                                 | 34,159                   | 44,850                   | 48,528                   | 7,209             | 43,934            | 54,255        | (10,321)     | -19%         | 48,528                   |
| Public contributions & donations<br>Borrowing                | -                        | -                        | -                        | -                 | -                 | -             | -            |              | -                        |
| Internally generated funds                                   | 11,822                   | 32,717                   | 31,367                   | 1,752             | 11,031            | 25,640        | (14,609)     | -57%         | 31,367                   |
| Total sources of capital funds                               | 45,981                   | 77,567                   | 79,895                   | 8,961             | 54,965            | 79,895        | (24,930)     | -31%         | 79,895                   |
| Financial position                                           |                          |                          |                          |                   |                   |               |              |              |                          |
| Total current assets                                         | 318,202                  | 233,392                  | 289,498                  |                   | 331,847           |               |              |              | 289,498                  |
| Total non current assets                                     | 416,431                  | 461,923                  | 479,294                  |                   | 395,256           |               |              |              | 479,294                  |
| Total current liabilities                                    | 38,874                   | 33,062                   | 35,511                   |                   | 23,360            |               |              |              | 35,511                   |
| Total non current liabilities<br>Community wealth/Equity     | 30,366<br><b>665,393</b> | 36,564<br><b>625,688</b> | 32,583<br><b>700,699</b> |                   | 30,424<br>673,319 |               |              |              | 32,583<br><b>700,699</b> |
| Cash flows                                                   |                          |                          |                          |                   |                   |               |              |              |                          |
| Net cash from (used) operating                               | 87,768                   | 57,062                   | 51,580                   | 6,993             | 53,261            | 53,684        | 423          | 1%           | 51,580                   |
| Net cash from (used) operating                               | (45,981)                 | (77,567)                 | (79,895)                 | (8,961)           | (54,965)          | (77,567)      | (22,602)     |              | (79,895)                 |
| Net cash from (used) investing                               | (43,981)<br>(696)        | (766)                    | (763)                    | (0,901)           | (841)             | (841)         | (22,002)     |              | (763)                    |
| Cash/cash equivalents at the month/year end                  | (030)<br><b>294,260</b>  | 206,321                  | 265,182                  | -                 | (2,544)           | 269,535       | 272,079      | 101%         | (29,078)                 |
| Debtors & creditors analysis                                 | 0-30 Days                | 31-60 Days               | 61-90 Days               | 91-120 Days       | 121-150 Dys       | 151-180 Dys   | 181 Dys-1 Yr | Over 1Yr     | Total                    |
| Debtors Age Analysis                                         |                          |                          |                          |                   |                   |               |              |              |                          |
| Total By Income Source                                       | 4,174                    | 2,677                    | 2,080                    | 1,701             | 1,510             | 11,507        | 16,110       | 18,411       | 58,171                   |
| Creditors Age Analysis                                       |                          |                          |                          |                   |                   |               |              |              |                          |
| Total Creditors                                              | 29,658                   | -                        | -                        | -                 | _                 | -             | -            | -            | 29,658                   |