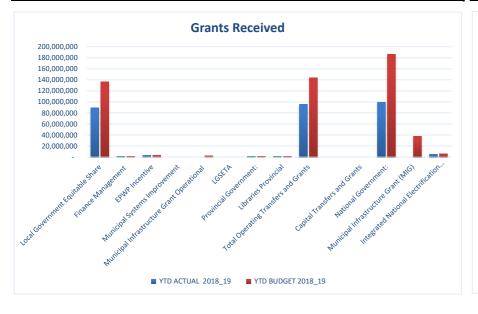

EC142 Senqu - Table C2 Monthly Budget Statement - Financial Performance (standard classification) - M11 May

|                                     |     | 2017/18            |                    |                    |                | Budget Year 20 | )18/19           |                 |                 |                       |
|-------------------------------------|-----|--------------------|--------------------|--------------------|----------------|----------------|------------------|-----------------|-----------------|-----------------------|
| Description                         | Ref | Audited<br>Outcome | Original<br>Budget | Adjusted<br>Budget | Monthly actual | YearTD actual  | YearTD<br>budget | YTD<br>variance | YTD<br>variance | Full Year<br>Forecast |
| R thousands                         | 1   |                    |                    |                    |                |                |                  |                 | %               |                       |
| Revenue - Standard                  |     |                    |                    |                    |                |                |                  |                 |                 |                       |
| Governance and administration       |     | 117,076            | 110,146            | 113,545            | 2,282          | 128,946        | 122,839          | 6,107           | 5%              | 113,54                |
| Executive and council               |     | 6,948              | 7,015              | 7,015              | -              | 7,015          | 7,015            | -               |                 | 7,01                  |
| Finance and administration          |     | 110,128            | 103,131            | 106,530            | 2,282          | 121,931        | 115,824          | 6,107           | 5%              | 106,53                |
| Internal audit                      |     | -                  | -                  | -                  | -              | -              | -                | -               |                 | -                     |
| Community and public safety         |     | 1,751              | 1,714              | 1,723              | 14             | 1,428          | 1,701            | (273)           | -16%            | 1,72                  |
| Community and social services       |     | 1,645              | 1,631              | 1,631              | 11             | 1,395          | 1,614            | (218)           | -14%            | 1,63                  |
| Sport and recreation                |     | 0                  | -                  | 8                  | 0              | 10             | 7                | 2               | 28%             |                       |
| Public safety                       |     | 105                | 83                 | 84                 | 3              | 23             | 80               | (57)            | -71%            | 8                     |
| Housing                             |     | -                  | -                  | -                  | -              | -              | _                | -               |                 | -                     |
| Health                              |     | -                  | -                  | -                  | -              | -              | -                | -               |                 | -                     |
| Economic and environmental services |     | 40,536             | 45,994             | 49,121             | 222            | 5,255          | 42,905           | (37,650)        | -88%            | 49,12                 |
| Planning and development            |     | 6,469              | 2,029              | 2,049              | 4              | 111            | 2,035            | (1,924)         | -95%            | 2,04                  |
| Road transport                      |     | 34,068             | 43,965             | 47,072             | 218            | 5,144          | 40,871           | (35,727)        | -87%            | 47,07                 |
| Environmental protection            |     | -                  | -                  | -                  | -              | -              | -                | -               |                 | -                     |
| Trading services                    |     | 104,330            | 111,197            | 111,915            | 2,999          | 95,075         | 107,022          | (11,947)        | -11%            | 111,91                |
| Energy sources                      |     | 66,916             | 74,745             | 75,463             | 2,000          | 60,893         | 70,589           | (9,696)         | -14%            | 75,46                 |
| Water management                    |     | -                  | -                  | -                  | -              | -              | -                | -               |                 | -                     |
| Waste water management              |     | -                  | -                  | -                  | -              | -              | -                | -               |                 | -                     |
| Waste management                    |     | 37,414             | 36,452             | 36,452             | 998            | 34,182         | 36,433           | (2,251)         | -6%             | 36,45                 |
| Other                               | 4   | 3                  | 3                  | 3                  | 1              | 2              | 2                | (1)             | -25%            |                       |
| Total Revenue - Standard            | 2   | 263,696            | 269,054            | 276,307            | 5,517          | 230,706        | 274,470          | (43,764)        | -16%            | 276,30                |
| Expenditure - Standard              |     |                    |                    |                    |                |                |                  |                 |                 |                       |
| Governance and administration       |     | 82,122             | 94,073             | 96,519             | 5,579          | 73,641         | 84,416           | (10,775)        | -13%            | 96,51                 |
| Executive and council               |     | 23,130             | 27,831             | 27,589             | 1,778          | 22,328         | 24,696           | (2,369)         | -10%            | 27,58                 |
| Finance and administration          |     | 57,340             | 63,444             | 66,188             | 3,729          | 49,942         | 57,295           | (7,353)         | -13%            | 66,18                 |
| Internal audit                      |     | 1,651              | 2,798              | 2,741              | 72             | 1,372          | 2,426            | (1,054)         | -43%            | 2,74                  |
| Community and public safety         |     | 11,373             | 11,973             | 13,724             | 652            | 9,510          | 10,567           | (1,056)         | -10%            | 13,72                 |
| Community and social services       |     | 8,824              | 9,154              | 9,860              | 507            | 7,381          | 8,291            | (909)           | -11%            | 9,86                  |
| Sport and recreation                |     | 1,756              | 1,891              | 2,067              | 94             | 1,487          | 1,551            | (64)            | -4%             | 2,06                  |
| Public safety                       |     | 792                | 928                | 1,798              | 51             | 642            | 725              | (84)            | -12%            | 1,79                  |
| Housing                             |     | -                  | _                  | ,                  | _              | _              | -                | _               | .270            | -,,                   |
| Health                              |     | _                  | _                  | _                  | _              | _              | _                | _               |                 | _                     |
| Economic and environmental services |     | 36,597             | 43,868             | 42,204             | 1,956          | 30,533         | 34,253           | (3,720)         | -11%            | 42,20                 |
| Planning and development            |     | 14,423             | 16,409             | 17,089             | 791            | 12,201         | 14,654           | (2,453)         | -17%            | 17,08                 |
| Road transport                      |     | 22,016             | 27,309             | 24,948             | 1,156          | 18,214         | 19,449           | (1,235)         | -6%             | 24,94                 |
| Environmental protection            |     | 158                | 150                | 167                | 9              | 119            | 150              | (31)            | -21%            | 16                    |
| Trading services                    |     | 70,861             | 84,586             | 87,063             | 5,497          | 63,467         | 73,144           | (9,677)         | -13%            | 87,06                 |
| Energy sources                      |     | 39,413             | 49,453             | 52,186             | 3,298          | 37,954         | 43,950           | (5,996)         | -14%            | 52,18                 |
| Water management                    |     | - 00,710           |                    | 52,100             | -              | 37,304         | -                | (3,330)         | 1 7/0           | JZ, 10<br>_           |
| Waste water management              |     | 3,553              | 3,956              | 4,236              | 179            | 3,041          | 3,274            | (233)           | -7%             | 4,23                  |
| Waste management                    |     | 27,895             | 31,176             | 30,642             | 2,020          | 22,472         | 25,920           | (3,448)         | -13%            | 30,64                 |
| Other                               |     | 1,489              | 1,765              | 1,678              | 113            | 1,222          | 1,495            | (3,446)         | -13 <i>%</i>    | 1,67                  |
| Total Expenditure - Standard        | 3   | 202,441            | 236,264            | 241,188            | 13,796         | 178,375        | 203,875          | (25,500)        | -13%            | 241,188               |
| Surplus/ (Deficit) for the year     |     | 61,255             | 32,790             | 35,119             | (8,279)        |                | 70,595           | (18,264)        | -26%            | 35,11                 |