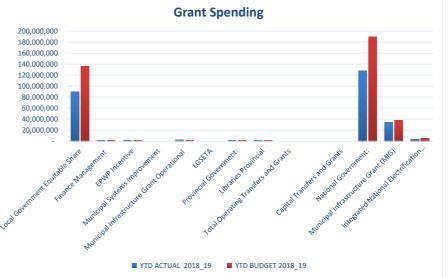

EC142 Senqu - Table C2 Monthly Budget Statement - Financial Performance (standard classification) - M11 May

|                                     |     | 2017/18            |                    |                    |                | Budget Year 20 | )18/19           |                 |                 |                       |
|-------------------------------------|-----|--------------------|--------------------|--------------------|----------------|----------------|------------------|-----------------|-----------------|-----------------------|
| Description                         | Ref | Audited<br>Outcome | Original<br>Budget | Adjusted<br>Budget | Monthly actual | YearTD actual  | YearTD<br>budget | YTD<br>variance | YTD<br>variance | Full Year<br>Forecast |
| R thousands                         | 1   |                    |                    |                    |                |                |                  |                 | %               |                       |
| Revenue - Standard                  |     |                    |                    |                    |                |                |                  |                 |                 |                       |
| Governance and administration       |     | 117,076            | 110,146            | 113,545            | 2,282          | 128,946        | 122,839          | 6,107           | 5%              | 113,54                |
| Executive and council               |     | 6,948              | 7,015              | 7,015              | -              | 7,015          | 7,015            | -               |                 | 7,01                  |
| Finance and administration          |     | 110,128            | 103,131            | 106,530            | 2,282          | 121,931        | 115,824          | 6,107           | 5%              | 106,53                |
| Internal audit                      |     | -                  | -                  | -                  | -              | -              | -                | -               |                 | -                     |
| Community and public safety         |     | 1,751              | 1,714              | 1,723              | 14             | 1,428          | 1,701            | (273)           | -16%            | 1,72                  |
| Community and social services       |     | 1,645              | 1,631              | 1,631              | 11             | 1,395          | 1,614            | (218)           | -14%            | 1,63                  |
| Sport and recreation                |     | 0                  | -                  | 8                  | 0              | 10             | 7                | 2               | 28%             |                       |
| Public safety                       |     | 105                | 83                 | 84                 | 3              | 23             | 80               | (57)            | -71%            | 8                     |
| Housing                             |     | -                  | -                  | -                  | -              | -              | _                | -               |                 | -                     |
| Health                              |     | -                  | -                  | -                  | -              | -              | -                | -               |                 | -                     |
| Economic and environmental services |     | 40,536             | 45,994             | 49,121             | 222            | 5,255          | 42,905           | (37,650)        | -88%            | 49,12                 |
| Planning and development            |     | 6,469              | 2,029              | 2,049              | 4              | 111            | 2,035            | (1,924)         | -95%            | 2,04                  |
| Road transport                      |     | 34,068             | 43,965             | 47,072             | 218            | 5,144          | 40,871           | (35,727)        | -87%            | 47,07                 |
| Environmental protection            |     | -                  | -                  | -                  | -              | -              | -                | -               |                 | -                     |
| Trading services                    |     | 104,330            | 111,197            | 111,915            | 2,999          | 95,075         | 107,022          | (11,947)        | -11%            | 111,91                |
| Energy sources                      |     | 66,916             | 74,745             | 75,463             | 2,000          | 60,893         | 70,589           | (9,696)         | -14%            | 75,46                 |
| Water management                    |     | -                  | -                  | -                  | -              | -              | -                | -               |                 | -                     |
| Waste water management              |     | -                  | -                  | -                  | -              | -              | -                | -               |                 | -                     |
| Waste management                    |     | 37,414             | 36,452             | 36,452             | 998            | 34,182         | 36,433           | (2,251)         | -6%             | 36,45                 |
| Other                               | 4   | 3                  | 3                  | 3                  | 1              | 2              | 2                | (1)             | -25%            |                       |
| Total Revenue - Standard            | 2   | 263,696            | 269,054            | 276,307            | 5,517          | 230,706        | 274,470          | (43,764)        | -16%            | 276,30                |
| Expenditure - Standard              |     |                    |                    |                    |                |                |                  |                 |                 |                       |
| Governance and administration       |     | 82,122             | 94,073             | 96,519             | 5,579          | 73,641         | 84,416           | (10,775)        | -13%            | 96,51                 |
| Executive and council               |     | 23,130             | 27,831             | 27,589             | 1,778          | 22,328         | 24,696           | (2,369)         | -10%            | 27,58                 |
| Finance and administration          |     | 57,340             | 63,444             | 66,188             | 3,729          | 49,942         | 57,295           | (7,353)         | -13%            | 66,18                 |
| Internal audit                      |     | 1,651              | 2,798              | 2,741              | 72             | 1,372          | 2,426            | (1,054)         | -43%            | 2,74                  |
| Community and public safety         |     | 11,373             | 11,973             | 13,724             | 652            | 9,510          | 10,567           | (1,056)         | -10%            | 13,72                 |
| Community and social services       |     | 8,824              | 9,154              | 9,860              | 507            | 7,381          | 8,291            | (909)           | -11%            | 9,86                  |
| Sport and recreation                |     | 1,756              | 1,891              | 2,067              | 94             | 1,487          | 1,551            | (64)            | -4%             | 2,06                  |
| Public safety                       |     | 792                | 928                | 1,798              | 51             | 642            | 725              | (84)            | -12%            | 1,79                  |
| Housing                             |     | -                  | _                  | ,                  | _              | _              | -                | _               | .270            | -,,                   |
| Health                              |     | _                  | _                  | _                  | _              | _              | _                | _               |                 | _                     |
| Economic and environmental services |     | 36,597             | 43,868             | 42,204             | 1,956          | 30,533         | 34,253           | (3,720)         | -11%            | 42,20                 |
| Planning and development            |     | 14,423             | 16,409             | 17,089             | 791            | 12,201         | 14,654           | (2,453)         | -17%            | 17,08                 |
| Road transport                      |     | 22,016             | 27,309             | 24,948             | 1,156          | 18,214         | 19,449           | (1,235)         | -6%             | 24,94                 |
| Environmental protection            |     | 158                | 150                | 167                | 9              | 119            | 150              | (31)            | -21%            | 16                    |
| Trading services                    |     | 70,861             | 84,586             | 87,063             | 5,497          | 63,467         | 73,144           | (9,677)         | -13%            | 87,06                 |
| Energy sources                      |     | 39,413             | 49,453             | 52,186             | 3,298          | 37,954         | 43,950           | (5,996)         | -14%            | 52,18                 |
| Water management                    |     | - 00,710           |                    | 52,100             | -              | 37,304         | -                | (3,330)         | 1 7/0           | JZ, 10<br>_           |
| Waste water management              |     | 3,553              | 3,956              | 4,236              | 179            | 3,041          | 3,274            | (233)           | -7%             | 4,23                  |
| Waste management                    |     | 27,895             | 31,176             | 30,642             | 2,020          | 22,472         | 25,920           | (3,448)         | -13%            | 30,64                 |
| Other                               |     | 1,489              | 1,765              | 1,678              | 113            | 1,222          | 1,495            | (3,446)         | -13 <i>%</i>    | 1,67                  |
| Total Expenditure - Standard        | 3   | 202,441            | 236,264            | 241,188            | 13,796         | 178,375        | 203,875          | (25,500)        | -13%            | 241,188               |
| Surplus/ (Deficit) for the year     |     | 61,255             | 32,790             | 35,119             | (8,279)        |                | 70,595           | (18,264)        | -26%            | 35,11                 |