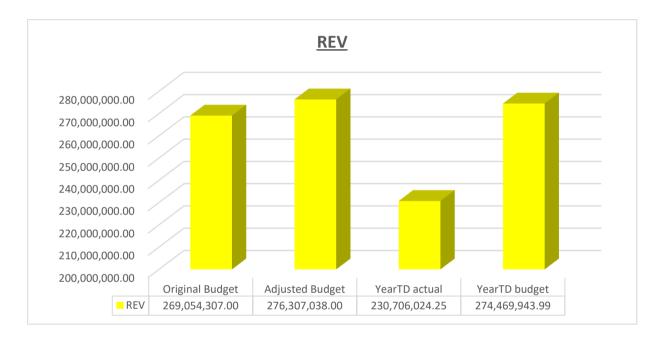

EC142 Senqu - Table C2 Monthly Budget Statement - Financial Performance (standard classification) - M11 May

|                                     |     | 2017/18            |                    |                    |                | Budget Year 20 | )18/19           |                 |                 |                       |
|-------------------------------------|-----|--------------------|--------------------|--------------------|----------------|----------------|------------------|-----------------|-----------------|-----------------------|
| Description                         | Ref | Audited<br>Outcome | Original<br>Budget | Adjusted<br>Budget | Monthly actual | YearTD actual  | YearTD<br>budget | YTD<br>variance | YTD<br>variance | Full Year<br>Forecast |
| R thousands                         | 1   |                    |                    |                    |                |                |                  |                 | %               |                       |
| Revenue - Standard                  |     |                    |                    |                    |                |                |                  |                 |                 |                       |
| Governance and administration       |     | 117,076            | 110,146            | 113,545            | 2,282          | 128,946        | 122,839          | 6,107           | 5%              | 113,54                |
| Executive and council               |     | 6,948              | 7,015              | 7,015              | -              | 7,015          | 7,015            | -               |                 | 7,01                  |
| Finance and administration          |     | 110,128            | 103,131            | 106,530            | 2,282          | 121,931        | 115,824          | 6,107           | 5%              | 106,53                |
| Internal audit                      |     | -                  | -                  | -                  | -              | -              | -                | -               |                 | -                     |
| Community and public safety         |     | 1,751              | 1,714              | 1,723              | 14             | 1,428          | 1,701            | (273)           | -16%            | 1,72                  |
| Community and social services       |     | 1,645              | 1,631              | 1,631              | 11             | 1,395          | 1,614            | (218)           | -14%            | 1,63                  |
| Sport and recreation                |     | 0                  | -                  | 8                  | 0              | 10             | 7                | 2               | 28%             |                       |
| Public safety                       |     | 105                | 83                 | 84                 | 3              | 23             | 80               | (57)            | -71%            | 8                     |
| Housing                             |     | -                  | -                  | -                  | -              | -              | _                | -               |                 | -                     |
| Health                              |     | -                  | -                  | -                  | -              | -              | -                | -               |                 | -                     |
| Economic and environmental services |     | 40,536             | 45,994             | 49,121             | 222            | 5,255          | 42,905           | (37,650)        | -88%            | 49,12                 |
| Planning and development            |     | 6,469              | 2,029              | 2,049              | 4              | 111            | 2,035            | (1,924)         | -95%            | 2,04                  |
| Road transport                      |     | 34,068             | 43,965             | 47,072             | 218            | 5,144          | 40,871           | (35,727)        | -87%            | 47,07                 |
| Environmental protection            |     | -                  | -                  | -                  | -              | -              | -                | -               |                 | -                     |
| Trading services                    |     | 104,330            | 111,197            | 111,915            | 2,999          | 95,075         | 107,022          | (11,947)        | -11%            | 111,91                |
| Energy sources                      |     | 66,916             | 74,745             | 75,463             | 2,000          | 60,893         | 70,589           | (9,696)         | -14%            | 75,46                 |
| Water management                    |     | -                  | -                  | -                  | -              | -              | -                | -               |                 | -                     |
| Waste water management              |     | -                  | -                  | -                  | -              | -              | -                | -               |                 | -                     |
| Waste management                    |     | 37,414             | 36,452             | 36,452             | 998            | 34,182         | 36,433           | (2,251)         | -6%             | 36,45                 |
| Other                               | 4   | 3                  | 3                  | 3                  | 1              | 2              | 2                | (1)             | -25%            |                       |
| Total Revenue - Standard            | 2   | 263,696            | 269,054            | 276,307            | 5,517          | 230,706        | 274,470          | (43,764)        | -16%            | 276,30                |
| Expenditure - Standard              |     |                    |                    |                    |                |                |                  |                 |                 |                       |
| Governance and administration       |     | 82,122             | 94,073             | 96,519             | 5,579          | 73,641         | 84,416           | (10,775)        | -13%            | 96,51                 |
| Executive and council               |     | 23,130             | 27,831             | 27,589             | 1,778          | 22,328         | 24,696           | (2,369)         | -10%            | 27,58                 |
| Finance and administration          |     | 57,340             | 63,444             | 66,188             | 3,729          | 49,942         | 57,295           | (7,353)         | -13%            | 66,18                 |
| Internal audit                      |     | 1,651              | 2,798              | 2,741              | 72             | 1,372          | 2,426            | (1,054)         | -43%            | 2,74                  |
| Community and public safety         |     | 11,373             | 11,973             | 13,724             | 652            | 9,510          | 10,567           | (1,056)         | -10%            | 13,72                 |
| Community and social services       |     | 8,824              | 9,154              | 9,860              | 507            | 7,381          | 8,291            | (909)           | -11%            | 9,86                  |
| Sport and recreation                |     | 1,756              | 1,891              | 2,067              | 94             | 1,487          | 1,551            | (64)            | -4%             | 2,06                  |
| Public safety                       |     | 792                | 928                | 1,798              | 51             | 642            | 725              | (84)            | -12%            | 1,79                  |
| Housing                             |     | -                  | _                  | ,                  | _              | _              | -                | _               | .270            | -,,                   |
| Health                              |     | _                  | _                  | _                  | _              | _              | _                | _               |                 | _                     |
| Economic and environmental services |     | 36,597             | 43,868             | 42,204             | 1,956          | 30,533         | 34,253           | (3,720)         | -11%            | 42,20                 |
| Planning and development            |     | 14,423             | 16,409             | 17,089             | 791            | 12,201         | 14,654           | (2,453)         | -17%            | 17,08                 |
| Road transport                      |     | 22,016             | 27,309             | 24,948             | 1,156          | 18,214         | 19,449           | (1,235)         | -6%             | 24,94                 |
| Environmental protection            |     | 158                | 150                | 167                | 9              | 119            | 150              | (31)            | -21%            | 16                    |
| Trading services                    |     | 70,861             | 84,586             | 87,063             | 5,497          | 63,467         | 73,144           | (9,677)         | -13%            | 87,06                 |
| Energy sources                      |     | 39,413             | 49,453             | 52,186             | 3,298          | 37,954         | 43,950           | (5,996)         | -14%            | 52,18                 |
| Water management                    |     | - 00,710           |                    | 52,100             | -              | 37,304         | -                | (3,330)         | 1 7/0           | JZ, 10<br>_           |
| Waste water management              |     | 3,553              | 3,956              | 4,236              | 179            | 3,041          | 3,274            | (233)           | -7%             | 4,23                  |
| Waste management                    |     | 27,895             | 31,176             | 30,642             | 2,020          | 22,472         | 25,920           | (3,448)         | -13%            | 30,64                 |
| Other                               |     | 1,489              | 1,765              | 1,678              | 113            | 1,222          | 1,495            | (3,446)         | -13 <i>%</i>    | 1,67                  |
| Total Expenditure - Standard        | 3   | 202,441            | 236,264            | 241,188            | 13,796         | 178,375        | 203,875          | (25,500)        | -13%            | 241,188               |
| Surplus/ (Deficit) for the year     |     | 61,255             | 32,790             | 35,119             | (8,279)        |                | 70,595           | (18,264)        | -26%            | 35,11                 |