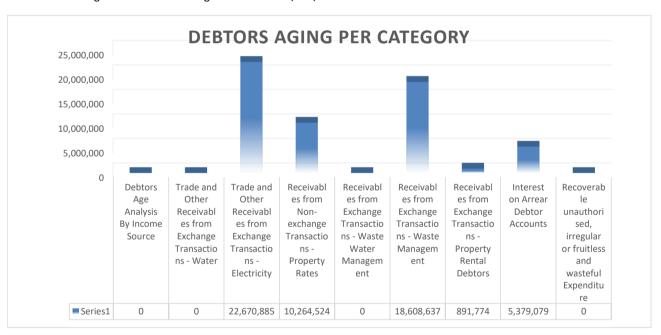

For Summary see Table on next page

EC142 Sengu - Table C1 Monthly Budget Statement Summary - M11 May

| EC142 Senqu - Table C1 Monthly Budget St                      | 2017/18   | liliary - Will Wi | ау         |             | Budget Ye     | ar 2018/19    |                |              |           |
|---------------------------------------------------------------|-----------|-------------------|------------|-------------|---------------|---------------|----------------|--------------|-----------|
| Description                                                   | Audited   | Original Budget   | Adjusted   | Monthly     |               |               | VTD verience   | VTD verience | Full Year |
|                                                               | Outcome   | Original Budget   | Budget     | actual      | YearTD actual | YearTD budget | Y I D variance | YTD variance | Forecast  |
| R thousands                                                   |           |                   |            |             |               |               |                | %            |           |
| Financial Performance                                         |           |                   |            |             |               |               |                |              |           |
| Property rates                                                | 5,997     | 8,147             | 8,247      | 430         | 21,917        | 21,563        | 354            | 2%           | 8,247     |
| Service charges                                               | 41,980    | 50,813            | 50,813     | 3,966       | 39,669        | 46,178        | (6,509)        | -14%         | 50,813    |
| Investment revenue                                            | 20,577    | 15,000            | 15,000     | 1,954       | 19,826        | 13,797        | 6,028          | 44%          | 15,000    |
| Transfers and subsidies                                       | 144,367   | 144,318           | 144,318    | -           | 138,858       | 144,318       | (5,460)        | -4%          | 144,318   |
| Other own revenue                                             | 17,150    | 5,926             | 9,401      | (833)       | 5,234         | 6,764         | (1,530)        | -23%         | 9,401     |
| Total Revenue (excluding capital transfers and contributions) | 230,071   | 224,204           | 227,779    | 5,517       | 225,503       | 232,620       | (7,116)        | -3%          | 227,779   |
| Employee costs                                                | 81,280    | 87,122            | 85,236     | 6,367       | 71,142        | 77,400        | (6,259)        | -8%          | 85,236    |
| Remuneration of Councillors                                   | 11,704    | 13,355            | 12,955     | 1,018       | 11,261        | 11,786        | (525)          | -4%          | 12,955    |
| Depreciation & asset impairment                               | 18,218    | 22,290            | 20,272     | 0           | 10,685        | 10,588        | 97             | 1%           | 20,272    |
| Finance charges                                               | 2,876     | 3,163             | 3,016      | -           | 1,194         | 1,246         | (52)           | -4%          | 3,016     |
| Materials and bulk purchases                                  | 25,599    | 47,686            | 49,914     | 3,379       | 38,116        | 45,633        | (7,517)        | -16%         | 49,914    |
| Transfers and grants                                          | _         | 290               | 586        | -           | 550           | 886           | (336)          | -38%         | 586       |
| Other expenditure                                             | 62,764    | 62,358            | 69,210     | 3,032       | 45,428        | 56,336        | (10,908)       | -19%         | 69,210    |
| Total Expenditure                                             | 202,441   | 236,264           | 241,188    | 13,796      | 178,375       | 203,875       | (25,500)       | -13%         | 241,188   |
| Surplus/(Deficit)                                             | 27,630    | (12,060)          | (13,410)   | (8,279)     | 47,129        | 28,745        | 18,384         | 64%          | (13,410)  |
| Transfers and subsidies - capital (monetary allocations       | 33,606    | 44,850            | 48,528     | -           | 5,203         | 41,850        | (36,648)       | -88%         | 48,528    |
| Contributions & Contributed assets                            | 33,606    | 44,850            | 48,528     | -           | 5,203         | 41,850        | (36,648)       | -88%         | 48,528    |
| Surplus/(Deficit) after capital transfers & contributions     | 94,843    | 77,640            | 83,647     | (8,279)     | 57,534        | 112,445       | (54,911)       | -49%         | 83,647    |
| Share of surplus/ (deficit) of associate                      | _         | -                 | _          | _           | _             | _             | _              |              | _         |
| Surplus/ (Deficit) for the year                               | 94,843    | 77,640            | 83,647     | (8,279)     | 57,534        | 112,445       | (54,911)       | -49%         | 83,647    |
| Capital expenditure & funds sources                           |           |                   |            |             |               |               |                |              |           |
| Capital expenditure                                           | 45,981    | 77,567            | 79,895     | 5,072       | 46,004        | 69,603        | (23,599)       | -34%         | 79,895    |
| Capital transfers recognised                                  | 34,159    | 44,850            | 48,528     | 3,087       | 36,725        | 49,260        | (12,535)       | -25%         | 48,528    |
| Public contributions & donations                              | -         | -                 | _          | -           | -             | _             | -              |              | -         |
| Borrowing                                                     | _         | -                 | _          | -           | -             | _             | -              |              | -         |
| Internally generated funds                                    | 11,822    | 32,717            | 31,367     | 1,985       | 9,279         | 20,343        | (11,065)       | -54%         | 31,367    |
| Total sources of capital funds                                | 45,981    | 77,567            | 79,895     | 5,072       | 46,004        | 69,603        | (23,599)       | -34%         | 79,895    |
| Financial position                                            |           |                   |            |             |               |               |                |              |           |
| Total current assets                                          | 318,202   | 233,392           | 289,498    |             | 363,923       |               |                |              | 289,498   |
| Total non current assets                                      | 416,431   | 461,923           | 479,294    |             | 405,844       |               |                |              | 479,294   |
| Total current liabilities                                     | 38,874    | 33,062            | 35,511     |             | 67,512        |               |                |              | 35,511    |
| Total non current liabilities                                 | 30,366    | 36,564            | 32,583     |             | 30,479        |               |                |              | 32,583    |
| Community wealth/Equity                                       | 665,393   | 625,688           | 700,699    |             | 671,776       |               |                |              | 700,699   |
| Cash flows                                                    |           |                   |            |             |               |               |                |              |           |
| Net cash from (used) operating                                | 87,768    | 57,062            | 51,580     | 11,720      | 46,268        | 64,420        | 18,152         | 28%          | 51,580    |
| Net cash from (used) investing                                | (45,981)  | (77,567)          | (79,895)   | (5,072)     | (46,004)      | (72,302)      | (26,299)       | 36%          | (79,895)  |
| Net cash from (used) financing                                | (696)     | (766)             | (763)      | _           | (841)         | (841)         | (0)            | 0%           | (763)     |
| Cash/cash equivalents at the month/year end                   | 294,260   | 206,321           | 265,182    | _           | (576)         | 285,536       | 286,112        | 100%         | (29,078)  |
| Debtors & creditors analysis                                  | 0-30 Days | 31-60 Days        | 61-90 Days | 91-120 Days | 121-150 Dys   | 151-180 Dys   | 181 Dys-1 Yr   | Over 1Yr     | Total     |
| Debtors Age Analysis                                          |           |                   | •          |             |               |               | -              |              |           |
| Total By Income Source                                        | 4,024     | 2,525             | 2,124      | 1,722       | 1,501         | 11,480        | 16,072         | 18,367       | 57,815    |
| Creditors Age Analysis                                        |           |                   |            |             |               |               |                |              | •         |
| Total Creditors                                               | 23,823    | -                 | -          |             | -             | -             | _              | -            | 23,823    |