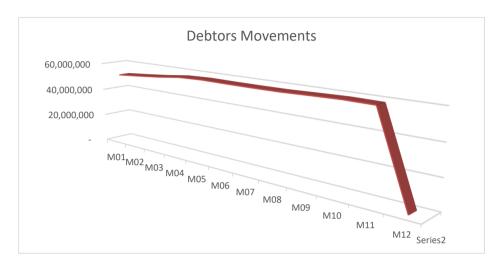

For Summary see Table on next page

EC142 Sengu - Table C1 Monthly Budget Statement Summary - M11 May

| EC142 Senqu - Table C1 Monthly Budget St                      | 2017/18   | liliary - Will Wi | ау         |             | Budget Ye     | ar 2018/19    |                |              |           |
|---------------------------------------------------------------|-----------|-------------------|------------|-------------|---------------|---------------|----------------|--------------|-----------|
| Description                                                   | Audited   | Original Budget   | Adjusted   | Monthly     |               |               | VTD verience   | VTD verience | Full Year |
|                                                               | Outcome   | Original Budget   | Budget     | actual      | YearTD actual | YearTD budget | Y I D variance | YTD variance | Forecast  |
| R thousands                                                   |           |                   |            |             |               |               |                | %            |           |
| Financial Performance                                         |           |                   |            |             |               |               |                |              |           |
| Property rates                                                | 5,997     | 8,147             | 8,247      | 430         | 21,917        | 21,563        | 354            | 2%           | 8,247     |
| Service charges                                               | 41,980    | 50,813            | 50,813     | 3,966       | 39,669        | 46,178        | (6,509)        | -14%         | 50,813    |
| Investment revenue                                            | 20,577    | 15,000            | 15,000     | 1,954       | 19,826        | 13,797        | 6,028          | 44%          | 15,000    |
| Transfers and subsidies                                       | 144,367   | 144,318           | 144,318    | -           | 138,858       | 144,318       | (5,460)        | -4%          | 144,318   |
| Other own revenue                                             | 17,150    | 5,926             | 9,401      | (833)       | 5,234         | 6,764         | (1,530)        | -23%         | 9,401     |
| Total Revenue (excluding capital transfers and contributions) | 230,071   | 224,204           | 227,779    | 5,517       | 225,503       | 232,620       | (7,116)        | -3%          | 227,779   |
| Employee costs                                                | 81,280    | 87,122            | 85,236     | 6,367       | 71,142        | 77,400        | (6,259)        | -8%          | 85,236    |
| Remuneration of Councillors                                   | 11,704    | 13,355            | 12,955     | 1,018       | 11,261        | 11,786        | (525)          | -4%          | 12,955    |
| Depreciation & asset impairment                               | 18,218    | 22,290            | 20,272     | 0           | 10,685        | 10,588        | 97             | 1%           | 20,272    |
| Finance charges                                               | 2,876     | 3,163             | 3,016      | -           | 1,194         | 1,246         | (52)           | -4%          | 3,016     |
| Materials and bulk purchases                                  | 25,599    | 47,686            | 49,914     | 3,379       | 38,116        | 45,633        | (7,517)        | -16%         | 49,914    |
| Transfers and grants                                          | _         | 290               | 586        | -           | 550           | 886           | (336)          | -38%         | 586       |
| Other expenditure                                             | 62,764    | 62,358            | 69,210     | 3,032       | 45,428        | 56,336        | (10,908)       | -19%         | 69,210    |
| Total Expenditure                                             | 202,441   | 236,264           | 241,188    | 13,796      | 178,375       | 203,875       | (25,500)       | -13%         | 241,188   |
| Surplus/(Deficit)                                             | 27,630    | (12,060)          | (13,410)   | (8,279)     | 47,129        | 28,745        | 18,384         | 64%          | (13,410)  |
| Transfers and subsidies - capital (monetary allocations       | 33,606    | 44,850            | 48,528     | -           | 5,203         | 41,850        | (36,648)       | -88%         | 48,528    |
| Contributions & Contributed assets                            | 33,606    | 44,850            | 48,528     | -           | 5,203         | 41,850        | (36,648)       | -88%         | 48,528    |
| Surplus/(Deficit) after capital transfers & contributions     | 94,843    | 77,640            | 83,647     | (8,279)     | 57,534        | 112,445       | (54,911)       | -49%         | 83,647    |
| Share of surplus/ (deficit) of associate                      | _         | -                 | _          | _           | _             | _             | _              |              | _         |
| Surplus/ (Deficit) for the year                               | 94,843    | 77,640            | 83,647     | (8,279)     | 57,534        | 112,445       | (54,911)       | -49%         | 83,647    |
| Capital expenditure & funds sources                           |           |                   |            |             |               |               |                |              |           |
| Capital expenditure                                           | 45,981    | 77,567            | 79,895     | 5,072       | 46,004        | 69,603        | (23,599)       | -34%         | 79,895    |
| Capital transfers recognised                                  | 34,159    | 44,850            | 48,528     | 3,087       | 36,725        | 49,260        | (12,535)       | -25%         | 48,528    |
| Public contributions & donations                              | -         | -                 | _          | -           | -             | _             | -              |              | -         |
| Borrowing                                                     | _         | -                 | _          | -           | -             | _             | -              |              | -         |
| Internally generated funds                                    | 11,822    | 32,717            | 31,367     | 1,985       | 9,279         | 20,343        | (11,065)       | -54%         | 31,367    |
| Total sources of capital funds                                | 45,981    | 77,567            | 79,895     | 5,072       | 46,004        | 69,603        | (23,599)       | -34%         | 79,895    |
| Financial position                                            |           |                   |            |             |               |               |                |              |           |
| Total current assets                                          | 318,202   | 233,392           | 289,498    |             | 363,923       |               |                |              | 289,498   |
| Total non current assets                                      | 416,431   | 461,923           | 479,294    |             | 405,844       |               |                |              | 479,294   |
| Total current liabilities                                     | 38,874    | 33,062            | 35,511     |             | 67,512        |               |                |              | 35,511    |
| Total non current liabilities                                 | 30,366    | 36,564            | 32,583     |             | 30,479        |               |                |              | 32,583    |
| Community wealth/Equity                                       | 665,393   | 625,688           | 700,699    |             | 671,776       |               |                |              | 700,699   |
| Cash flows                                                    |           |                   |            |             |               |               |                |              |           |
| Net cash from (used) operating                                | 87,768    | 57,062            | 51,580     | 11,720      | 46,268        | 64,420        | 18,152         | 28%          | 51,580    |
| Net cash from (used) investing                                | (45,981)  | (77,567)          | (79,895)   | (5,072)     | (46,004)      | (72,302)      | (26,299)       | 36%          | (79,895)  |
| Net cash from (used) financing                                | (696)     | (766)             | (763)      | _           | (841)         | (841)         | (0)            | 0%           | (763)     |
| Cash/cash equivalents at the month/year end                   | 294,260   | 206,321           | 265,182    | _           | (576)         | 285,536       | 286,112        | 100%         | (29,078)  |
| Debtors & creditors analysis                                  | 0-30 Days | 31-60 Days        | 61-90 Days | 91-120 Days | 121-150 Dys   | 151-180 Dys   | 181 Dys-1 Yr   | Over 1Yr     | Total     |
| Debtors Age Analysis                                          |           |                   | •          |             |               |               | -              |              |           |
| Total By Income Source                                        | 4,024     | 2,525             | 2,124      | 1,722       | 1,501         | 11,480        | 16,072         | 18,367       | 57,815    |
| Creditors Age Analysis                                        |           |                   |            |             |               |               |                |              | •         |
| Total Creditors                                               | 23,823    | -                 | -          |             | -             | -             | _              | -            | 23,823    |