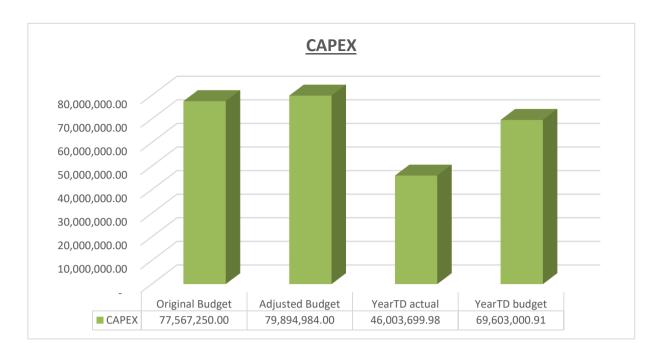

For Summary see Table on next page

EC142 Sengu - Table C1 Monthly Budget Statement Summary - M11 May

| EC142 Senqu - Table C1 Monthly Budget St                      | 2017/18   | liliary - Will Wi | ау         |             | Budget Ye     | ar 2018/19    |                |              |           |
|---------------------------------------------------------------|-----------|-------------------|------------|-------------|---------------|---------------|----------------|--------------|-----------|
| Description                                                   | Audited   | Original Budget   | Adjusted   | Monthly     |               |               | VTD verience   | VTD verience | Full Year |
|                                                               | Outcome   | Original Budget   | Budget     | actual      | YearTD actual | YearTD budget | Y I D variance | YTD variance | Forecast  |
| R thousands                                                   |           |                   |            |             |               |               |                | %            |           |
| Financial Performance                                         |           |                   |            |             |               |               |                |              |           |
| Property rates                                                | 5,997     | 8,147             | 8,247      | 430         | 21,917        | 21,563        | 354            | 2%           | 8,247     |
| Service charges                                               | 41,980    | 50,813            | 50,813     | 3,966       | 39,669        | 46,178        | (6,509)        | -14%         | 50,813    |
| Investment revenue                                            | 20,577    | 15,000            | 15,000     | 1,954       | 19,826        | 13,797        | 6,028          | 44%          | 15,000    |
| Transfers and subsidies                                       | 144,367   | 144,318           | 144,318    | -           | 138,858       | 144,318       | (5,460)        | -4%          | 144,318   |
| Other own revenue                                             | 17,150    | 5,926             | 9,401      | (833)       | 5,234         | 6,764         | (1,530)        | -23%         | 9,401     |
| Total Revenue (excluding capital transfers and contributions) | 230,071   | 224,204           | 227,779    | 5,517       | 225,503       | 232,620       | (7,116)        | -3%          | 227,779   |
| Employee costs                                                | 81,280    | 87,122            | 85,236     | 6,367       | 71,142        | 77,400        | (6,259)        | -8%          | 85,236    |
| Remuneration of Councillors                                   | 11,704    | 13,355            | 12,955     | 1,018       | 11,261        | 11,786        | (525)          | -4%          | 12,955    |
| Depreciation & asset impairment                               | 18,218    | 22,290            | 20,272     | 0           | 10,685        | 10,588        | 97             | 1%           | 20,272    |
| Finance charges                                               | 2,876     | 3,163             | 3,016      | -           | 1,194         | 1,246         | (52)           | -4%          | 3,016     |
| Materials and bulk purchases                                  | 25,599    | 47,686            | 49,914     | 3,379       | 38,116        | 45,633        | (7,517)        | -16%         | 49,914    |
| Transfers and grants                                          | _         | 290               | 586        | -           | 550           | 886           | (336)          | -38%         | 586       |
| Other expenditure                                             | 62,764    | 62,358            | 69,210     | 3,032       | 45,428        | 56,336        | (10,908)       | -19%         | 69,210    |
| Total Expenditure                                             | 202,441   | 236,264           | 241,188    | 13,796      | 178,375       | 203,875       | (25,500)       | -13%         | 241,188   |
| Surplus/(Deficit)                                             | 27,630    | (12,060)          | (13,410)   | (8,279)     | 47,129        | 28,745        | 18,384         | 64%          | (13,410)  |
| Transfers and subsidies - capital (monetary allocations       | 33,606    | 44,850            | 48,528     | -           | 5,203         | 41,850        | (36,648)       | -88%         | 48,528    |
| Contributions & Contributed assets                            | 33,606    | 44,850            | 48,528     | -           | 5,203         | 41,850        | (36,648)       | -88%         | 48,528    |
| Surplus/(Deficit) after capital transfers & contributions     | 94,843    | 77,640            | 83,647     | (8,279)     | 57,534        | 112,445       | (54,911)       | -49%         | 83,647    |
| Share of surplus/ (deficit) of associate                      | _         | -                 | _          | _           | _             | _             | _              |              | _         |
| Surplus/ (Deficit) for the year                               | 94,843    | 77,640            | 83,647     | (8,279)     | 57,534        | 112,445       | (54,911)       | -49%         | 83,647    |
| Capital expenditure & funds sources                           |           |                   |            |             |               |               |                |              |           |
| Capital expenditure                                           | 45,981    | 77,567            | 79,895     | 5,072       | 46,004        | 69,603        | (23,599)       | -34%         | 79,895    |
| Capital transfers recognised                                  | 34,159    | 44,850            | 48,528     | 3,087       | 36,725        | 49,260        | (12,535)       | -25%         | 48,528    |
| Public contributions & donations                              | -         | -                 | _          | -           | -             | _             | -              |              | -         |
| Borrowing                                                     | _         | -                 | _          | -           | -             | _             | -              |              | -         |
| Internally generated funds                                    | 11,822    | 32,717            | 31,367     | 1,985       | 9,279         | 20,343        | (11,065)       | -54%         | 31,367    |
| Total sources of capital funds                                | 45,981    | 77,567            | 79,895     | 5,072       | 46,004        | 69,603        | (23,599)       | -34%         | 79,895    |
| Financial position                                            |           |                   |            |             |               |               |                |              |           |
| Total current assets                                          | 318,202   | 233,392           | 289,498    |             | 363,923       |               |                |              | 289,498   |
| Total non current assets                                      | 416,431   | 461,923           | 479,294    |             | 405,844       |               |                |              | 479,294   |
| Total current liabilities                                     | 38,874    | 33,062            | 35,511     |             | 67,512        |               |                |              | 35,511    |
| Total non current liabilities                                 | 30,366    | 36,564            | 32,583     |             | 30,479        |               |                |              | 32,583    |
| Community wealth/Equity                                       | 665,393   | 625,688           | 700,699    |             | 671,776       |               |                |              | 700,699   |
| Cash flows                                                    |           |                   |            |             |               |               |                |              |           |
| Net cash from (used) operating                                | 87,768    | 57,062            | 51,580     | 11,720      | 46,268        | 64,420        | 18,152         | 28%          | 51,580    |
| Net cash from (used) investing                                | (45,981)  | (77,567)          | (79,895)   | (5,072)     | (46,004)      | (72,302)      | (26,299)       | 36%          | (79,895)  |
| Net cash from (used) financing                                | (696)     | (766)             | (763)      | _           | (841)         | (841)         | (0)            | 0%           | (763)     |
| Cash/cash equivalents at the month/year end                   | 294,260   | 206,321           | 265,182    | _           | (576)         | 285,536       | 286,112        | 100%         | (29,078)  |
| Debtors & creditors analysis                                  | 0-30 Days | 31-60 Days        | 61-90 Days | 91-120 Days | 121-150 Dys   | 151-180 Dys   | 181 Dys-1 Yr   | Over 1Yr     | Total     |
| Debtors Age Analysis                                          |           |                   | •          |             |               |               | -              |              |           |
| Total By Income Source                                        | 4,024     | 2,525             | 2,124      | 1,722       | 1,501         | 11,480        | 16,072         | 18,367       | 57,815    |
| Creditors Age Analysis                                        |           |                   |            |             |               |               |                |              | •         |
| Total Creditors                                               | 23,823    | -                 | -          |             | -             | -             | _              | -            | 23,823    |