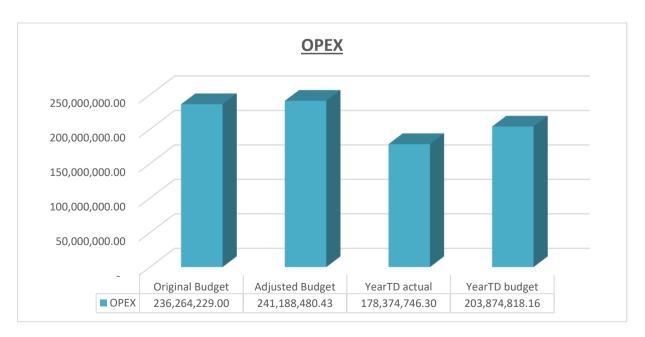

For Summary see Table on next page

EC142 Sengu - Table C1 Monthly Budget Statement Summary - M11 May

| EC142 Senqu - Table C1 Monthly Budget St                      | 2017/18   | liliary - Will Wi | ау         |             | Budget Ye     | ar 2018/19    |                |              |           |
|---------------------------------------------------------------|-----------|-------------------|------------|-------------|---------------|---------------|----------------|--------------|-----------|
| Description                                                   | Audited   | Original Budget   | Adjusted   | Monthly     |               |               | VTD verience   | VTD verience | Full Year |
|                                                               | Outcome   | Original Budget   | Budget     | actual      | YearTD actual | YearTD budget | Y I D variance | YTD variance | Forecast  |
| R thousands                                                   |           |                   |            |             |               |               |                | %            |           |
| Financial Performance                                         |           |                   |            |             |               |               |                |              |           |
| Property rates                                                | 5,997     | 8,147             | 8,247      | 430         | 21,917        | 21,563        | 354            | 2%           | 8,247     |
| Service charges                                               | 41,980    | 50,813            | 50,813     | 3,966       | 39,669        | 46,178        | (6,509)        | -14%         | 50,813    |
| Investment revenue                                            | 20,577    | 15,000            | 15,000     | 1,954       | 19,826        | 13,797        | 6,028          | 44%          | 15,000    |
| Transfers and subsidies                                       | 144,367   | 144,318           | 144,318    | -           | 138,858       | 144,318       | (5,460)        | -4%          | 144,318   |
| Other own revenue                                             | 17,150    | 5,926             | 9,401      | (833)       | 5,234         | 6,764         | (1,530)        | -23%         | 9,401     |
| Total Revenue (excluding capital transfers and contributions) | 230,071   | 224,204           | 227,779    | 5,517       | 225,503       | 232,620       | (7,116)        | -3%          | 227,779   |
| Employee costs                                                | 81,280    | 87,122            | 85,236     | 6,367       | 71,142        | 77,400        | (6,259)        | -8%          | 85,236    |
| Remuneration of Councillors                                   | 11,704    | 13,355            | 12,955     | 1,018       | 11,261        | 11,786        | (525)          | -4%          | 12,955    |
| Depreciation & asset impairment                               | 18,218    | 22,290            | 20,272     | 0           | 10,685        | 10,588        | 97             | 1%           | 20,272    |
| Finance charges                                               | 2,876     | 3,163             | 3,016      | -           | 1,194         | 1,246         | (52)           | -4%          | 3,016     |
| Materials and bulk purchases                                  | 25,599    | 47,686            | 49,914     | 3,379       | 38,116        | 45,633        | (7,517)        | -16%         | 49,914    |
| Transfers and grants                                          | _         | 290               | 586        | -           | 550           | 886           | (336)          | -38%         | 586       |
| Other expenditure                                             | 62,764    | 62,358            | 69,210     | 3,032       | 45,428        | 56,336        | (10,908)       | -19%         | 69,210    |
| Total Expenditure                                             | 202,441   | 236,264           | 241,188    | 13,796      | 178,375       | 203,875       | (25,500)       | -13%         | 241,188   |
| Surplus/(Deficit)                                             | 27,630    | (12,060)          | (13,410)   | (8,279)     | 47,129        | 28,745        | 18,384         | 64%          | (13,410)  |
| Transfers and subsidies - capital (monetary allocations       | 33,606    | 44,850            | 48,528     | -           | 5,203         | 41,850        | (36,648)       | -88%         | 48,528    |
| Contributions & Contributed assets                            | 33,606    | 44,850            | 48,528     | -           | 5,203         | 41,850        | (36,648)       | -88%         | 48,528    |
| Surplus/(Deficit) after capital transfers & contributions     | 94,843    | 77,640            | 83,647     | (8,279)     | 57,534        | 112,445       | (54,911)       | -49%         | 83,647    |
| Share of surplus/ (deficit) of associate                      | _         | -                 | _          | _           | _             | _             | _              |              | _         |
| Surplus/ (Deficit) for the year                               | 94,843    | 77,640            | 83,647     | (8,279)     | 57,534        | 112,445       | (54,911)       | -49%         | 83,647    |
| Capital expenditure & funds sources                           |           |                   |            |             |               |               |                |              |           |
| Capital expenditure                                           | 45,981    | 77,567            | 79,895     | 5,072       | 46,004        | 69,603        | (23,599)       | -34%         | 79,895    |
| Capital transfers recognised                                  | 34,159    | 44,850            | 48,528     | 3,087       | 36,725        | 49,260        | (12,535)       | -25%         | 48,528    |
| Public contributions & donations                              | -         | -                 | _          | -           | -             | _             | -              |              | -         |
| Borrowing                                                     | _         | -                 | _          | -           | -             | _             | -              |              | -         |
| Internally generated funds                                    | 11,822    | 32,717            | 31,367     | 1,985       | 9,279         | 20,343        | (11,065)       | -54%         | 31,367    |
| Total sources of capital funds                                | 45,981    | 77,567            | 79,895     | 5,072       | 46,004        | 69,603        | (23,599)       | -34%         | 79,895    |
| Financial position                                            |           |                   |            |             |               |               |                |              |           |
| Total current assets                                          | 318,202   | 233,392           | 289,498    |             | 363,923       |               |                |              | 289,498   |
| Total non current assets                                      | 416,431   | 461,923           | 479,294    |             | 405,844       |               |                |              | 479,294   |
| Total current liabilities                                     | 38,874    | 33,062            | 35,511     |             | 67,512        |               |                |              | 35,511    |
| Total non current liabilities                                 | 30,366    | 36,564            | 32,583     |             | 30,479        |               |                |              | 32,583    |
| Community wealth/Equity                                       | 665,393   | 625,688           | 700,699    |             | 671,776       |               |                |              | 700,699   |
| Cash flows                                                    |           |                   |            |             |               |               |                |              |           |
| Net cash from (used) operating                                | 87,768    | 57,062            | 51,580     | 11,720      | 46,268        | 64,420        | 18,152         | 28%          | 51,580    |
| Net cash from (used) investing                                | (45,981)  | (77,567)          | (79,895)   | (5,072)     | (46,004)      | (72,302)      | (26,299)       | 36%          | (79,895)  |
| Net cash from (used) financing                                | (696)     | (766)             | (763)      | _           | (841)         | (841)         | (0)            | 0%           | (763)     |
| Cash/cash equivalents at the month/year end                   | 294,260   | 206,321           | 265,182    | _           | (576)         | 285,536       | 286,112        | 100%         | (29,078)  |
| Debtors & creditors analysis                                  | 0-30 Days | 31-60 Days        | 61-90 Days | 91-120 Days | 121-150 Dys   | 151-180 Dys   | 181 Dys-1 Yr   | Over 1Yr     | Total     |
| Debtors Age Analysis                                          |           |                   | •          |             |               |               | -              |              |           |
| Total By Income Source                                        | 4,024     | 2,525             | 2,124      | 1,722       | 1,501         | 11,480        | 16,072         | 18,367       | 57,815    |
| Creditors Age Analysis                                        |           |                   |            |             |               |               |                |              | •         |
| Total Creditors                                               | 23,823    | -                 | -          |             | -             | -             | _              | -            | 23,823    |

EC142 Senqu - Table C2 Monthly Budget Statement - Financial Performance (standard classification) - M11 May

|                                     |     | 2017/18            |                    |                    |                | Budget Year 20 | )18/19           |                 |                 |                       |
|-------------------------------------|-----|--------------------|--------------------|--------------------|----------------|----------------|------------------|-----------------|-----------------|-----------------------|
| Description                         | Ref | Audited<br>Outcome | Original<br>Budget | Adjusted<br>Budget | Monthly actual | YearTD actual  | YearTD<br>budget | YTD<br>variance | YTD<br>variance | Full Year<br>Forecast |
| R thousands                         | 1   |                    |                    |                    |                |                |                  |                 | %               |                       |
| Revenue - Standard                  |     |                    |                    |                    |                |                |                  |                 |                 |                       |
| Governance and administration       |     | 117,076            | 110,146            | 113,545            | 2,282          | 128,946        | 122,839          | 6,107           | 5%              | 113,54                |
| Executive and council               |     | 6,948              | 7,015              | 7,015              | -              | 7,015          | 7,015            | -               |                 | 7,01                  |
| Finance and administration          |     | 110,128            | 103,131            | 106,530            | 2,282          | 121,931        | 115,824          | 6,107           | 5%              | 106,53                |
| Internal audit                      |     | -                  | -                  | -                  | -              | -              | -                | -               |                 | -                     |
| Community and public safety         |     | 1,751              | 1,714              | 1,723              | 14             | 1,428          | 1,701            | (273)           | -16%            | 1,72                  |
| Community and social services       |     | 1,645              | 1,631              | 1,631              | 11             | 1,395          | 1,614            | (218)           | -14%            | 1,63                  |
| Sport and recreation                |     | 0                  | -                  | 8                  | 0              | 10             | 7                | 2               | 28%             |                       |
| Public safety                       |     | 105                | 83                 | 84                 | 3              | 23             | 80               | (57)            | -71%            | 8                     |
| Housing                             |     | -                  | -                  | -                  | -              | -              | _                | -               |                 | -                     |
| Health                              |     | -                  | -                  | -                  | -              | -              | -                | -               |                 | -                     |
| Economic and environmental services |     | 40,536             | 45,994             | 49,121             | 222            | 5,255          | 42,905           | (37,650)        | -88%            | 49,12                 |
| Planning and development            |     | 6,469              | 2,029              | 2,049              | 4              | 111            | 2,035            | (1,924)         | -95%            | 2,04                  |
| Road transport                      |     | 34,068             | 43,965             | 47,072             | 218            | 5,144          | 40,871           | (35,727)        | -87%            | 47,07                 |
| Environmental protection            |     | -                  | -                  | -                  | -              | -              | -                | -               |                 | -                     |
| Trading services                    |     | 104,330            | 111,197            | 111,915            | 2,999          | 95,075         | 107,022          | (11,947)        | -11%            | 111,91                |
| Energy sources                      |     | 66,916             | 74,745             | 75,463             | 2,000          | 60,893         | 70,589           | (9,696)         | -14%            | 75,46                 |
| Water management                    |     | -                  | -                  | -                  | -              | -              | -                | -               |                 | -                     |
| Waste water management              |     | -                  | -                  | -                  | -              | -              | -                | -               |                 | -                     |
| Waste management                    |     | 37,414             | 36,452             | 36,452             | 998            | 34,182         | 36,433           | (2,251)         | -6%             | 36,45                 |
| Other                               | 4   | 3                  | 3                  | 3                  | 1              | 2              | 2                | (1)             | -25%            |                       |
| Total Revenue - Standard            | 2   | 263,696            | 269,054            | 276,307            | 5,517          | 230,706        | 274,470          | (43,764)        | -16%            | 276,30                |
| Expenditure - Standard              |     |                    |                    |                    |                |                |                  |                 |                 |                       |
| Governance and administration       |     | 82,122             | 94,073             | 96,519             | 5,579          | 73,641         | 84,416           | (10,775)        | -13%            | 96,51                 |
| Executive and council               |     | 23,130             | 27,831             | 27,589             | 1,778          | 22,328         | 24,696           | (2,369)         | -10%            | 27,58                 |
| Finance and administration          |     | 57,340             | 63,444             | 66,188             | 3,729          | 49,942         | 57,295           | (7,353)         | -13%            | 66,18                 |
| Internal audit                      |     | 1,651              | 2,798              | 2,741              | 72             | 1,372          | 2,426            | (1,054)         | -43%            | 2,74                  |
| Community and public safety         |     | 11,373             | 11,973             | 13,724             | 652            | 9,510          | 10,567           | (1,056)         | -10%            | 13,72                 |
| Community and social services       |     | 8,824              | 9,154              | 9,860              | 507            | 7,381          | 8,291            | (909)           | -11%            | 9,86                  |
| Sport and recreation                |     | 1,756              | 1,891              | 2,067              | 94             | 1,487          | 1,551            | (64)            | -4%             | 2,06                  |
| Public safety                       |     | 792                | 928                | 1,798              | 51             | 642            | 725              | (84)            | -12%            | 1,79                  |
| Housing                             |     | -                  | _                  | ,                  | _              | _              | -                | _               | .270            | -,,                   |
| Health                              |     | _                  | _                  | _                  | _              | _              | _                | _               |                 | _                     |
| Economic and environmental services |     | 36,597             | 43,868             | 42,204             | 1,956          | 30,533         | 34,253           | (3,720)         | -11%            | 42,20                 |
| Planning and development            |     | 14,423             | 16,409             | 17,089             | 791            | 12,201         | 14,654           | (2,453)         | -17%            | 17,08                 |
| Road transport                      |     | 22,016             | 27,309             | 24,948             | 1,156          | 18,214         | 19,449           | (1,235)         | -6%             | 24,94                 |
| Environmental protection            |     | 158                | 150                | 167                | 9              | 119            | 150              | (31)            | -21%            | 16                    |
| Trading services                    |     | 70,861             | 84,586             | 87,063             | 5,497          | 63,467         | 73,144           | (9,677)         | -13%            | 87,06                 |
| Energy sources                      |     | 39,413             | 49,453             | 52,186             | 3,298          | 37,954         | 43,950           | (5,996)         | -14%            | 52,18                 |
| Water management                    |     | - 00,710           |                    | 52,100             | -              | 37,304         | -                | (3,330)         | 1 7/0           | JZ, 10<br>_           |
| Waste water management              |     | 3,553              | 3,956              | 4,236              | 179            | 3,041          | 3,274            | (233)           | -7%             | 4,23                  |
| Waste management                    |     | 27,895             | 31,176             | 30,642             | 2,020          | 22,472         | 25,920           | (3,448)         | -13%            | 30,64                 |
| Other                               |     | 1,489              | 1,765              | 1,678              | 113            | 1,222          | 1,495            | (3,446)         | -13 <i>%</i>    | 1,67                  |
| Total Expenditure - Standard        | 3   | 202,441            | 236,264            | 241,188            | 13,796         | 178,375        | 203,875          | (25,500)        | -13%            | 241,188               |
| Surplus/ (Deficit) for the year     |     | 61,255             | 32,790             | 35,119             | (8,279)        |                | 70,595           | (18,264)        | -26%            | 35,11                 |