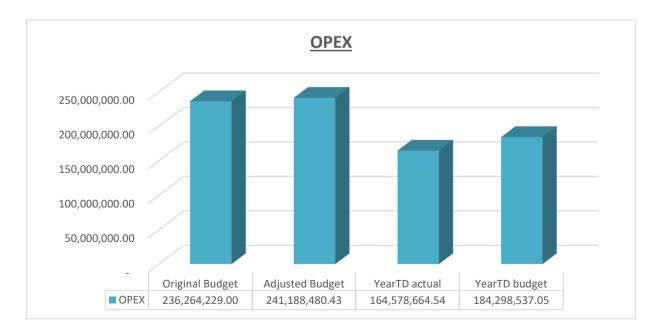

## EC142 Senqu - Table C1 Monthly Budget Statement Summary - M10 April

| EC 142 Sendu - Table CT Monthly Budget St                    | 2017/18            |                     |                    |                   | Budget Ye     | ar 2018/19    |              |              |                       |
|--------------------------------------------------------------|--------------------|---------------------|--------------------|-------------------|---------------|---------------|--------------|--------------|-----------------------|
| Description                                                  | Audited<br>Outcome | Original Budget     | Adjusted<br>Budget | Monthly<br>actual | YearTD actual | YearTD budget | YTD variance | YTD variance | Full Year<br>Forecast |
| R thousands                                                  |                    |                     |                    |                   |               |               |              | %            |                       |
| Financial Performance                                        |                    |                     |                    |                   |               |               |              |              |                       |
| Property rates                                               | 5,997              | 8,147               | 8,247              | 449               | 21,487        | 21,206        | 281          | 1%           | 8,247                 |
| Service charges                                              | 41,980             | 50,813              | 50,813             | 3,589             | 35,703        | 41,866        | (6,163)      |              | 50,813                |
| Investment revenue                                           | 20,577             | 15,000              | 15,000             | 1,963             | 17,871        | 12,595        | 5,277        | 42%          | 15,000                |
| Transfers and subsidies                                      | 144,367            | 144,318             | 144,318            | 8,849             | 138,858       | 142,430       | (3,572)      | -3%          | 144,318               |
| Other own revenue                                            | 17,150             | 5,926               | 9,401              | 680               | 6,067         | 6,172         | (105)        | -2%          | 9,401                 |
| Total Revenue (excluding capital transfers and               | 230,071            | 224,204             | 227,779            | 15,530            | 219,986       | 224,269       | (4,282)      | -2%          | 227,779               |
| contributions)                                               | 04.000             | 07.400              | 05.000             |                   | 04 775        | 00.505        | (4 700)      |              | 05 000                |
| Employee costs                                               | 81,280             | 87,122              | 85,236             | 6,844             | 64,775        | 69,565        | (4,790)      |              | 85,236                |
| Remuneration of Councillors                                  | 11,704             | 13,355              | 12,955             | 1,025             | 10,243        | 10,617        | (374)        |              | 12,955                |
| Depreciation & asset impairment                              | 18,218             | 22,290              | 20,272             | 0                 | 10,685        | 10,588        | 97           | 1%           | 20,272                |
| Finance charges                                              | 2,876              | 3,163               | 3,016              | -                 | 1,194         | 1,246         | (52)         | -4%          | 3,016                 |
| Materials and bulk purchases                                 | 25,599             | 47,686              | 49,914             | 2,658             | 34,737        | 41,366        | (6,629)      |              | 49,914                |
| Transfers and grants                                         | -                  | 290                 | 586                | 250               | 550           | 850           | (300)        |              | 586                   |
| Other expenditure                                            | 62,764             | 62,358              | 69,210             | 4,212             | 42,395        | 50,067        | (7,671)      |              | 69,210                |
| Total Expenditure                                            | 202,441            | 236,264             | 241,188            | 14,989            | 164,579       | 184,299       | (19,720)     | -11%         | 241,188               |
| Surplus/(Deficit)                                            | 27,630             | (12,060)            | (13,410)           | 541               | 55,408        | 39,970        | 15,437       | 39%          | (13,410)              |
| Transfers and subsidies - capital (monetary allocations      |                    | 44,850              | 48,528             | -                 | 5,203         | 41,850        | (36,648)     | -88%         | 48,528                |
| Contributions & Contributed assets                           | 33,606             | 44,850              | 48,528             | -                 | 5,203         | 41,850        | (36,648)     | -88%         | 48,528                |
| Surplus/(Deficit) after capital transfers &<br>contributions | 94,843             | 77,640              | 83,647             | 541               | 65,813        | 123,671       | (57,858)     | -47%         | 83,647                |
| Share of surplus/ (deficit) of associate                     | -                  | -                   | -                  | -                 | -             | -             | -            |              | -                     |
| Surplus/ (Deficit) for the year                              | 94,843             | 77,640              | 83,647             | 541               | 65,813        | 123,671       | (57,858)     | -47%         | 83,647                |
| Capital expenditure & funds sources                          |                    |                     |                    |                   |               |               |              |              |                       |
| Capital expenditure                                          | 45,981             | 77,567              | 79,895             | 6,532             | 40,932        | 59,492        | (18,561)     |              | 79,895                |
| Capital transfers recognised                                 | 34,159             | 44,850              | 48,528             | 4,501             | 33,638        | 43,224        | (9,586)      | -22%         | 48,528                |
| Public contributions & donations                             | -                  | -                   | -                  | -                 | -             | -             | -            |              | -                     |
| Borrowing                                                    | -                  | -                   | -                  | -                 | -             | -             | -            |              | -                     |
| Internally generated funds                                   | 11,822             | 32,717              | 31,367             | 2,031             | 7,294         | 16,268        | (8,974)      |              | 31,367                |
| Total sources of capital funds                               | 45,981             | 77,567              | 79,895             | 6,532             | 40,932        | 59,492        | (18,561)     | -31%         | 79,895                |
| Financial position                                           | 040.000            | 000.000             | 000 400            |                   | 000.074       |               |              |              | 000 400               |
| Total current assets                                         | 318,202            | 233,392             | 289,498            |                   | 380,871       |               |              |              | 289,498               |
| Total non current assets                                     | 416,431            | 461,923             | 479,294            |                   | 405,844       |               |              |              | 479,294               |
| Total current liabilities                                    | 38,874             | 33,062              | 35,511             |                   | 70,635        |               |              |              | 35,511                |
| Total non current liabilities                                | 30,366             | 36,564              | 32,583             |                   | 30,952        |               |              |              | 32,583                |
| Community wealth/Equity                                      | 665,393            | 625,688             | 700,699            |                   | 685,127       |               |              |              | 700,699               |
| Cash flows                                                   |                    |                     |                    |                   |               |               |              |              |                       |
| Net cash from (used) operating                               | 87,768             | 57,062              | 51,580             | (34,936)          | 38,651        | 75,632        | 36,981       | 49%          | 51,580                |
| Net cash from (used) investing                               | (45,981)           | (77,567)            | (79,895)           | (6,532)           | (40,932)      | (65,617)      | (24,686)     | 38%          | (79,895)              |
| Net cash from (used) financing                               | (696)              | (766)               | (763)              | -                 | (841)         | (841)         | (0)          | 0%           | (763)                 |
| Cash/cash equivalents at the month/year end                  | 294,260            | 206,321             | 265,182            | -                 | (3,122)       | 303,433       | 306,555      | 101%         | (29,078)              |
|                                                              |                    |                     | 61-90 Days         | 91-120 Days       | 121-150 Dys   | 151-180 Dys   | 181 Dys-1 Yr | Over 1Yr     | Total                 |
| Debtors & creditors analysis                                 | 0-30 Days          | 31-60 Days          | 01-90 Days         | •••• <b>j</b> •   | ,             |               |              | 1            |                       |
| Debtors & creditors analysis<br>Debtors Age Analysis         | 0-30 Days          |                     | 01-90 Days         |                   |               |               | -            |              |                       |
|                                                              | 0-30 Days<br>3,808 | 31-60 Days<br>2,603 | 2,113              | 1,736             | 1,595         | 11,587        | 16,222       | 18,539       | 58,204                |
| Debtors Age Analysis                                         | -                  |                     |                    |                   |               | 11,587        | 16,222       | 18,539       | 58,204<br>62,551      |

## EC142 Senqu - Table C2 Monthly Budget Statement - Financial Performance (standard classification) - M10 April

|                                     |     | 2017/18                | 2017/18 Budget Year 2018/19 |                        |                |                 |                        |                 |                 |                        |
|-------------------------------------|-----|------------------------|-----------------------------|------------------------|----------------|-----------------|------------------------|-----------------|-----------------|------------------------|
| Description                         | Ref | Audited<br>Outcome     | Original<br>Budget          | Adjusted<br>Budget     | Monthly actual | YearTD actual   | YearTD<br>budget       | YTD<br>variance | YTD<br>variance | Full Year<br>Forecast  |
| R thousands                         | 1   |                        |                             |                        |                |                 |                        |                 | %               |                        |
| Revenue - Standard                  |     |                        |                             |                        |                |                 |                        |                 |                 |                        |
| Governance and administration       |     | 117,076                | 110,146                     | 113,545                | 7,913          | 126,664         | 121,169                | 5,495           | 5%              | 113,545                |
| Executive and council               |     | 6,948                  | 7,015                       | 7,015                  | 915            | 7,015           | 7,015                  | -               |                 | 7,015                  |
| Finance and administration          |     | 110,128                | 103,131                     | 106,530                | 6,998          | 119,649         | 114,154                | 5,495           | 5%              | 106,530                |
| Internal audit                      |     | -                      | -                           | -                      | -              | -               | -                      | -               |                 | -                      |
| Community and public safety         |     | 1,751                  | 1,714                       | 1,723                  | 33             | 1,414           | 1,679                  | (264)           | -16%            | 1,723                  |
| Community and social services       |     | 1,645                  | 1,631                       | 1,631                  | 33             | 1,385           | 1,597                  | (212)           | -13%            | 1,631                  |
| Sport and recreation                |     | 0                      | -                           | 8                      | 0              | 9               | 7                      | 2               | 36%             | 8                      |
| Public safety                       |     | 105                    | 83                          | 84                     | 0              | 21              | 75                     | (55)            | -73%            | 84                     |
| Housing                             |     | -                      | -                           | -                      | -              | -               | -                      | -               |                 | -                      |
| Health                              |     | -                      | -                           | -                      | -              | -               | -                      | -               |                 | -                      |
| Economic and environmental services |     | 40,536                 | 45,994                      | 49,121                 | 326            | 5,033           | 40,805                 | (35,772)        | -88%            | 49,121                 |
| Planning and development            |     | 6,469                  | 2,029                       | 2,049                  | -              | 107             | 133                    | (26)            | -20%            | 2,049                  |
| Road transport                      |     | 34,068                 | 43,965                      | 47,072                 | 326            | 4,926           | 40,672                 | (35,745)        | -88%            | 47,072                 |
| Environmental protection            |     | -                      | -                           | -                      | -              | -               | -                      | -               |                 | -                      |
| Trading services                    |     | 104,330                | 111,197                     | 111,915                | 7,257          | 92,076          | 102,465                | (10,389)        | -10%            | 111,915                |
| Energy sources                      |     | 66,916                 | 74,745                      | 75,463                 | 6,211          | 58,892          | 66,656                 | (7,763)         | -12%            | 75,463                 |
| Water management                    |     | -                      | -                           | -                      | -              | -               | -                      | -               |                 | -                      |
| Waste water management              |     | -                      | -                           | -                      | -              | -               | -                      | -               |                 | -                      |
| Waste management                    |     | 37,414                 | 36,452                      | 36,452                 | 1,046          | 33,184          | 35,809                 | (2,625)         | -7%             | 36,452                 |
| Other                               | 4   | 3                      | 3                           | 3                      | 0              | 1               | 2                      | (1)             | -43%            | 3                      |
| Total Revenue - Standard            | 2   | 263,696                | 269,054                     | 276,307                | 15,530         | 225,189         | 266,119                | (40,930)        | -15%            | 276,307                |
| Expenditure - Standard              |     |                        |                             |                        |                |                 |                        |                 |                 |                        |
| Governance and administration       |     | 82,122                 | 94,073                      | 96,519                 | 6,468          | 68,063          | 76,096                 | (8,033)         | -11%            | 96,519                 |
| Executive and council               |     | 23,130                 | 27,831                      | 27,589                 | 1,852          | 20,550          | 22,259                 | (1,709)         | -8%             | 27,589                 |
| Finance and administration          |     | 57,340                 | 63,444                      | 66,188                 | 4,495          | 46,213          | 51,715                 | (5,502)         | -11%            | 66,188                 |
| Internal audit                      |     | 1,651                  | 2,798                       | 2,741                  | 121            | 1,300           | 2,122                  | (822)           | -39%            | 2,741                  |
| Community and public safety         |     | 11,373                 | 11,973                      | 13,724                 | 876            | 8,858           | 9,521                  | (663)           | -7%             | 13,724                 |
| Community and social services       |     | 8,824                  | 9,154                       | 9,860                  | 677            | 6,875           | 7,446                  | (571)           | -8%             | 9,860                  |
| Sport and recreation                |     | 1,756                  | 1,891                       | 2,067                  | 132            | 1,393           | 1,427                  | (34)            | -2%             | 2,067                  |
| Public safety                       |     | 792                    | 928                         | 1,798                  | 67             | 591             | 648                    | (57)            | -9%             | 1,798                  |
| Housing                             |     | _                      | _                           | _                      | _              | _               | _                      | _               |                 | _                      |
| Health                              |     | -                      | _                           | _                      | -              | _               | _                      | _               |                 | -                      |
| Economic and environmental services |     | 36,597                 | 43,868                      | 42,204                 | 2,927          | 28,577          | 31,243                 | (2,665)         | -9%             | 42,204                 |
| Planning and development            |     | 14,423                 | 16,409                      | 17,089                 | 1,719          | 11,410          | 13,010                 | (1,600)         | -12%            | 17,089                 |
| Road transport                      |     | 22,016                 | 27,309                      | 24,948                 | 1,198          | 17,058          | 18,099                 | (1,000)         | -6%             | 24,948                 |
| Environmental protection            |     | 158                    | 150                         | 167                    | 9              | 110             | 133                    | (1,011)         | -18%            | 167                    |
| Trading services                    |     | 70,874                 | 84,586                      | 87,063                 | 4,557          | 57,971          | 66,147                 | (8,176)         | -12%            | 87,063                 |
| Energy sources                      |     | 39,426                 | 49,453                      | 52,186                 | 2,487          | 34,656          | 40,032                 | (5,375)         | -13%            | 52,186                 |
| Water management                    |     | - 00,720               |                             | 52,100                 | 2,707          | -,000           | -+0,032                | (0,070)         | 10/0            | - 52,100               |
| Water management                    |     | -<br>3,553             | -<br>3,956                  | 4,236                  | -<br>177       | 2,862           | _<br>3,011             | (148)           | -5%             | 4,236                  |
| Waste management                    |     | 27,895                 | 31,176                      | 30,642                 | 1,893          | 2,002           | 23,105                 | (2,653)         | -11%            | 4,230                  |
| Other                               |     | 27,095<br><b>1,489</b> | 1,765                       | 30,642<br><b>1,678</b> | 1,695<br>161   | 20,452<br>1,110 | 23,105<br><b>1,292</b> | (2,003)         | -11%<br>-14%    | 30,642<br><b>1,678</b> |
| Total Expenditure - Standard        | 3   | 202,454                | 236,264                     | 241,188                | 14,989         | 1,110           | 1,292                  | (183)           | -14%<br>-11%    | 241,188                |
| Surplus/ (Deficit) for the year     |     | 61,242                 | 32,790                      | 35,119                 | 541            | 60,610          | 81,821                 | (19,720)        | -11%            | 35,119                 |