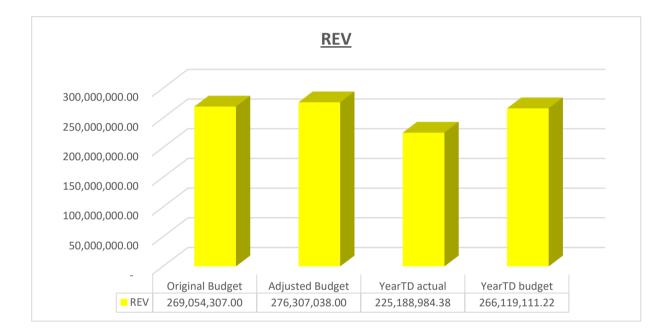

## EC142 Senqu - Table C1 Monthly Budget Statement Summary - M10 April

| EC 142 Sendu - Table CT Monthly Budget St                    | 2017/18            |                     |                    |                   | Budget Ye     | ar 2018/19    |              |              |                       |
|--------------------------------------------------------------|--------------------|---------------------|--------------------|-------------------|---------------|---------------|--------------|--------------|-----------------------|
| Description                                                  | Audited<br>Outcome | Original Budget     | Adjusted<br>Budget | Monthly<br>actual | YearTD actual | YearTD budget | YTD variance | YTD variance | Full Year<br>Forecast |
| R thousands                                                  |                    |                     |                    |                   |               |               |              | %            |                       |
| Financial Performance                                        |                    |                     |                    |                   |               |               |              |              |                       |
| Property rates                                               | 5,997              | 8,147               | 8,247              | 449               | 21,487        | 21,206        | 281          | 1%           | 8,247                 |
| Service charges                                              | 41,980             | 50,813              | 50,813             | 3,589             | 35,703        | 41,866        | (6,163)      |              | 50,813                |
| Investment revenue                                           | 20,577             | 15,000              | 15,000             | 1,963             | 17,871        | 12,595        | 5,277        | 42%          | 15,000                |
| Transfers and subsidies                                      | 144,367            | 144,318             | 144,318            | 8,849             | 138,858       | 142,430       | (3,572)      | -3%          | 144,318               |
| Other own revenue                                            | 17,150             | 5,926               | 9,401              | 680               | 6,067         | 6,172         | (105)        | -2%          | 9,401                 |
| Total Revenue (excluding capital transfers and               | 230,071            | 224,204             | 227,779            | 15,530            | 219,986       | 224,269       | (4,282)      | -2%          | 227,779               |
| contributions)                                               | 04.000             | 07.400              | 05.000             |                   | 04 775        | 00.505        | (4 700)      |              | 05 000                |
| Employee costs                                               | 81,280             | 87,122              | 85,236             | 6,844             | 64,775        | 69,565        | (4,790)      |              | 85,236                |
| Remuneration of Councillors                                  | 11,704             | 13,355              | 12,955             | 1,025             | 10,243        | 10,617        | (374)        |              | 12,955                |
| Depreciation & asset impairment                              | 18,218             | 22,290              | 20,272             | 0                 | 10,685        | 10,588        | 97           | 1%           | 20,272                |
| Finance charges                                              | 2,876              | 3,163               | 3,016              | -                 | 1,194         | 1,246         | (52)         | -4%          | 3,016                 |
| Materials and bulk purchases                                 | 25,599             | 47,686              | 49,914             | 2,658             | 34,737        | 41,366        | (6,629)      |              | 49,914                |
| Transfers and grants                                         | -                  | 290                 | 586                | 250               | 550           | 850           | (300)        |              | 586                   |
| Other expenditure                                            | 62,764             | 62,358              | 69,210             | 4,212             | 42,395        | 50,067        | (7,671)      |              | 69,210                |
| Total Expenditure                                            | 202,441            | 236,264             | 241,188            | 14,989            | 164,579       | 184,299       | (19,720)     | -11%         | 241,188               |
| Surplus/(Deficit)                                            | 27,630             | (12,060)            | (13,410)           | 541               | 55,408        | 39,970        | 15,437       | 39%          | (13,410)              |
| Transfers and subsidies - capital (monetary allocations      |                    | 44,850              | 48,528             | -                 | 5,203         | 41,850        | (36,648)     | -88%         | 48,528                |
| Contributions & Contributed assets                           | 33,606             | 44,850              | 48,528             | -                 | 5,203         | 41,850        | (36,648)     | -88%         | 48,528                |
| Surplus/(Deficit) after capital transfers &<br>contributions | 94,843             | 77,640              | 83,647             | 541               | 65,813        | 123,671       | (57,858)     | -47%         | 83,647                |
| Share of surplus/ (deficit) of associate                     | -                  | -                   | -                  | -                 | -             | -             | -            |              | -                     |
| Surplus/ (Deficit) for the year                              | 94,843             | 77,640              | 83,647             | 541               | 65,813        | 123,671       | (57,858)     | -47%         | 83,647                |
| Capital expenditure & funds sources                          |                    |                     |                    |                   |               |               |              |              |                       |
| Capital expenditure                                          | 45,981             | 77,567              | 79,895             | 6,532             | 40,932        | 59,492        | (18,561)     |              | 79,895                |
| Capital transfers recognised                                 | 34,159             | 44,850              | 48,528             | 4,501             | 33,638        | 43,224        | (9,586)      | -22%         | 48,528                |
| Public contributions & donations                             | -                  | -                   | -                  | -                 | -             | -             | -            |              | -                     |
| Borrowing                                                    | -                  | -                   | -                  | -                 | -             | -             | -            |              | -                     |
| Internally generated funds                                   | 11,822             | 32,717              | 31,367             | 2,031             | 7,294         | 16,268        | (8,974)      |              | 31,367                |
| Total sources of capital funds                               | 45,981             | 77,567              | 79,895             | 6,532             | 40,932        | 59,492        | (18,561)     | -31%         | 79,895                |
| Financial position                                           | 040.000            | 000.000             | 000 400            |                   | 000.074       |               |              |              | 000 400               |
| Total current assets                                         | 318,202            | 233,392             | 289,498            |                   | 380,871       |               |              |              | 289,498               |
| Total non current assets                                     | 416,431            | 461,923             | 479,294            |                   | 405,844       |               |              |              | 479,294               |
| Total current liabilities                                    | 38,874             | 33,062              | 35,511             |                   | 70,635        |               |              |              | 35,511                |
| Total non current liabilities                                | 30,366             | 36,564              | 32,583             |                   | 30,952        |               |              |              | 32,583                |
| Community wealth/Equity                                      | 665,393            | 625,688             | 700,699            |                   | 685,127       |               |              |              | 700,699               |
| Cash flows                                                   |                    |                     |                    |                   |               |               |              |              |                       |
| Net cash from (used) operating                               | 87,768             | 57,062              | 51,580             | (34,936)          | 38,651        | 75,632        | 36,981       | 49%          | 51,580                |
| Net cash from (used) investing                               | (45,981)           | (77,567)            | (79,895)           | (6,532)           | (40,932)      | (65,617)      | (24,686)     | 38%          | (79,895)              |
| Net cash from (used) financing                               | (696)              | (766)               | (763)              | -                 | (841)         | (841)         | (0)          | 0%           | (763)                 |
| Cash/cash equivalents at the month/year end                  | 294,260            | 206,321             | 265,182            | -                 | (3,122)       | 303,433       | 306,555      | 101%         | (29,078)              |
|                                                              |                    |                     | 61-90 Days         | 91-120 Days       | 121-150 Dys   | 151-180 Dys   | 181 Dys-1 Yr | Over 1Yr     | Total                 |
| Debtors & creditors analysis                                 | 0-30 Days          | 31-60 Days          | 01-90 Days         | •••• <b>j</b> •   | ,             |               |              | 1            |                       |
| Debtors & creditors analysis<br>Debtors Age Analysis         | 0-30 Days          |                     | 01-90 Days         |                   |               |               | -            |              |                       |
|                                                              | 0-30 Days<br>3,808 | 31-60 Days<br>2,603 | 2,113              | 1,736             | 1,595         | 11,587        | 16,222       | 18,539       | 58,204                |
| Debtors Age Analysis                                         | -                  |                     |                    |                   |               | 11,587        | 16,222       | 18,539       | 58,204<br>62,551      |

## EC142 Senqu - Table C2 Monthly Budget Statement - Financial Performance (standard classification) - M10 April

|                                     |     | 2017/18                | 2017/18 Budget Year 2018/19 |                        |                |                 |                        |                 |                 |                        |
|-------------------------------------|-----|------------------------|-----------------------------|------------------------|----------------|-----------------|------------------------|-----------------|-----------------|------------------------|
| Description                         | Ref | Audited<br>Outcome     | Original<br>Budget          | Adjusted<br>Budget     | Monthly actual | YearTD actual   | YearTD<br>budget       | YTD<br>variance | YTD<br>variance | Full Year<br>Forecast  |
| R thousands                         | 1   |                        |                             |                        |                |                 |                        |                 | %               |                        |
| Revenue - Standard                  |     |                        |                             |                        |                |                 |                        |                 |                 |                        |
| Governance and administration       |     | 117,076                | 110,146                     | 113,545                | 7,913          | 126,664         | 121,169                | 5,495           | 5%              | 113,545                |
| Executive and council               |     | 6,948                  | 7,015                       | 7,015                  | 915            | 7,015           | 7,015                  | -               |                 | 7,015                  |
| Finance and administration          |     | 110,128                | 103,131                     | 106,530                | 6,998          | 119,649         | 114,154                | 5,495           | 5%              | 106,530                |
| Internal audit                      |     | -                      | -                           | -                      | -              | -               | -                      | -               |                 | -                      |
| Community and public safety         |     | 1,751                  | 1,714                       | 1,723                  | 33             | 1,414           | 1,679                  | (264)           | -16%            | 1,723                  |
| Community and social services       |     | 1,645                  | 1,631                       | 1,631                  | 33             | 1,385           | 1,597                  | (212)           | -13%            | 1,631                  |
| Sport and recreation                |     | 0                      | -                           | 8                      | 0              | 9               | 7                      | 2               | 36%             | 8                      |
| Public safety                       |     | 105                    | 83                          | 84                     | 0              | 21              | 75                     | (55)            | -73%            | 84                     |
| Housing                             |     | -                      | -                           | -                      | -              | -               | -                      | -               |                 | -                      |
| Health                              |     | -                      | -                           | -                      | -              | -               | -                      | -               |                 | -                      |
| Economic and environmental services |     | 40,536                 | 45,994                      | 49,121                 | 326            | 5,033           | 40,805                 | (35,772)        | -88%            | 49,121                 |
| Planning and development            |     | 6,469                  | 2,029                       | 2,049                  | -              | 107             | 133                    | (26)            | -20%            | 2,049                  |
| Road transport                      |     | 34,068                 | 43,965                      | 47,072                 | 326            | 4,926           | 40,672                 | (35,745)        | -88%            | 47,072                 |
| Environmental protection            |     | -                      | -                           | -                      | -              | -               | -                      | -               |                 | -                      |
| Trading services                    |     | 104,330                | 111,197                     | 111,915                | 7,257          | 92,076          | 102,465                | (10,389)        | -10%            | 111,915                |
| Energy sources                      |     | 66,916                 | 74,745                      | 75,463                 | 6,211          | 58,892          | 66,656                 | (7,763)         | -12%            | 75,463                 |
| Water management                    |     | -                      | -                           | -                      | -              | -               | -                      | -               |                 | -                      |
| Waste water management              |     | -                      | -                           | -                      | -              | -               | -                      | -               |                 | -                      |
| Waste management                    |     | 37,414                 | 36,452                      | 36,452                 | 1,046          | 33,184          | 35,809                 | (2,625)         | -7%             | 36,452                 |
| Other                               | 4   | 3                      | 3                           | 3                      | 0              | 1               | 2                      | (1)             | -43%            | 3                      |
| Total Revenue - Standard            | 2   | 263,696                | 269,054                     | 276,307                | 15,530         | 225,189         | 266,119                | (40,930)        | -15%            | 276,307                |
| Expenditure - Standard              |     |                        |                             |                        |                |                 |                        |                 |                 |                        |
| Governance and administration       |     | 82,122                 | 94,073                      | 96,519                 | 6,468          | 68,063          | 76,096                 | (8,033)         | -11%            | 96,519                 |
| Executive and council               |     | 23,130                 | 27,831                      | 27,589                 | 1,852          | 20,550          | 22,259                 | (1,709)         | -8%             | 27,589                 |
| Finance and administration          |     | 57,340                 | 63,444                      | 66,188                 | 4,495          | 46,213          | 51,715                 | (5,502)         | -11%            | 66,188                 |
| Internal audit                      |     | 1,651                  | 2,798                       | 2,741                  | 121            | 1,300           | 2,122                  | (822)           | -39%            | 2,741                  |
| Community and public safety         |     | 11,373                 | 11,973                      | 13,724                 | 876            | 8,858           | 9,521                  | (663)           | -7%             | 13,724                 |
| Community and social services       |     | 8,824                  | 9,154                       | 9,860                  | 677            | 6,875           | 7,446                  | (571)           | -8%             | 9,860                  |
| Sport and recreation                |     | 1,756                  | 1,891                       | 2,067                  | 132            | 1,393           | 1,427                  | (34)            | -2%             | 2,067                  |
| Public safety                       |     | 792                    | 928                         | 1,798                  | 67             | 591             | 648                    | (57)            | -9%             | 1,798                  |
| Housing                             |     | _                      | _                           | _                      | _              | _               | _                      | _               |                 | _                      |
| Health                              |     | -                      | _                           | _                      | -              | _               | _                      | _               |                 | -                      |
| Economic and environmental services |     | 36,597                 | 43,868                      | 42,204                 | 2,927          | 28,577          | 31,243                 | (2,665)         | -9%             | 42,204                 |
| Planning and development            |     | 14,423                 | 16,409                      | 17,089                 | 1,719          | 11,410          | 13,010                 | (1,600)         | -12%            | 17,089                 |
| Road transport                      |     | 22,016                 | 27,309                      | 24,948                 | 1,198          | 17,058          | 18,099                 | (1,000)         | -6%             | 24,948                 |
| Environmental protection            |     | 158                    | 150                         | 167                    | 9              | 110             | 133                    | (1,011)         | -18%            | 167                    |
| Trading services                    |     | 70,874                 | 84,586                      | 87,063                 | 4,557          | 57,971          | 66,147                 | (8,176)         | -12%            | 87,063                 |
| Energy sources                      |     | 39,426                 | 49,453                      | 52,186                 | 2,487          | 34,656          | 40,032                 | (5,375)         | -13%            | 52,186                 |
| Water management                    |     | - 00,720               |                             | 52,100                 | 2,707          | -,000           | -+0,032                | (0,070)         | 10/0            | - 52,100               |
| Water management                    |     | -<br>3,553             | -<br>3,956                  | 4,236                  | -<br>177       | 2,862           | _<br>3,011             | (148)           | -5%             | 4,236                  |
| Waste management                    |     | 27,895                 | 31,176                      | 30,642                 | 1,893          | 2,002           | 23,105                 | (2,653)         | -11%            | 4,230                  |
| Other                               |     | 27,095<br><b>1,489</b> | 1,765                       | 30,642<br><b>1,678</b> | 1,695<br>161   | 20,452<br>1,110 | 23,105<br><b>1,292</b> | (2,003)         | -11%<br>-14%    | 30,642<br><b>1,678</b> |
| Total Expenditure - Standard        | 3   | 202,454                | 236,264                     | 241,188                | 14,989         | 1,110           | 1,292                  | (183)           | -14%<br>-11%    | 241,188                |
| Surplus/ (Deficit) for the year     |     | 61,242                 | 32,790                      | 35,119                 | 541            | 60,610          | 81,821                 | (19,720)        | -11%            | 35,119                 |