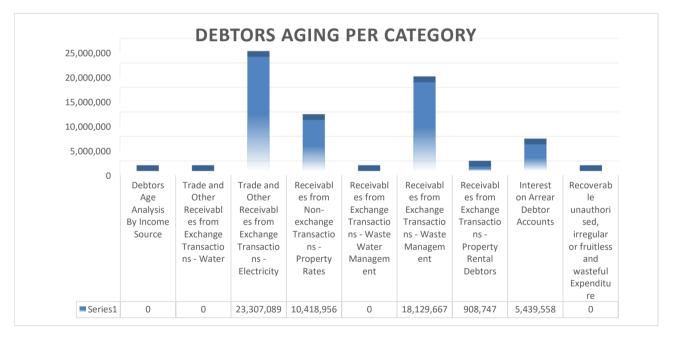

## EC142 Senqu - Table C1 Monthly Budget Statement Summary - M10 April

| EC 142 Sendu - Table CT Monthly Budget St                    | 2017/18            |                     |                    |                   | Budget Ye     | ar 2018/19    |              |              |                       |
|--------------------------------------------------------------|--------------------|---------------------|--------------------|-------------------|---------------|---------------|--------------|--------------|-----------------------|
| Description                                                  | Audited<br>Outcome | Original Budget     | Adjusted<br>Budget | Monthly<br>actual | YearTD actual | YearTD budget | YTD variance | YTD variance | Full Year<br>Forecast |
| R thousands                                                  |                    |                     |                    |                   |               |               |              | %            |                       |
| Financial Performance                                        |                    |                     |                    |                   |               |               |              |              |                       |
| Property rates                                               | 5,997              | 8,147               | 8,247              | 449               | 21,487        | 21,206        | 281          | 1%           | 8,247                 |
| Service charges                                              | 41,980             | 50,813              | 50,813             | 3,589             | 35,703        | 41,866        | (6,163)      |              | 50,813                |
| Investment revenue                                           | 20,577             | 15,000              | 15,000             | 1,963             | 17,871        | 12,595        | 5,277        | 42%          | 15,000                |
| Transfers and subsidies                                      | 144,367            | 144,318             | 144,318            | 8,849             | 138,858       | 142,430       | (3,572)      | -3%          | 144,318               |
| Other own revenue                                            | 17,150             | 5,926               | 9,401              | 680               | 6,067         | 6,172         | (105)        | -2%          | 9,401                 |
| Total Revenue (excluding capital transfers and               | 230,071            | 224,204             | 227,779            | 15,530            | 219,986       | 224,269       | (4,282)      | -2%          | 227,779               |
| contributions)                                               | 04.000             | 07.400              | 05.000             |                   | 04 775        | 00.505        | (4 700)      |              | 05 000                |
| Employee costs                                               | 81,280             | 87,122              | 85,236             | 6,844             | 64,775        | 69,565        | (4,790)      |              | 85,236                |
| Remuneration of Councillors                                  | 11,704             | 13,355              | 12,955             | 1,025             | 10,243        | 10,617        | (374)        |              | 12,955                |
| Depreciation & asset impairment                              | 18,218             | 22,290              | 20,272             | 0                 | 10,685        | 10,588        | 97           | 1%           | 20,272                |
| Finance charges                                              | 2,876              | 3,163               | 3,016              | -                 | 1,194         | 1,246         | (52)         | -4%          | 3,016                 |
| Materials and bulk purchases                                 | 25,599             | 47,686              | 49,914             | 2,658             | 34,737        | 41,366        | (6,629)      |              | 49,914                |
| Transfers and grants                                         | -                  | 290                 | 586                | 250               | 550           | 850           | (300)        |              | 586                   |
| Other expenditure                                            | 62,764             | 62,358              | 69,210             | 4,212             | 42,395        | 50,067        | (7,671)      |              | 69,210                |
| Total Expenditure                                            | 202,441            | 236,264             | 241,188            | 14,989            | 164,579       | 184,299       | (19,720)     | -11%         | 241,188               |
| Surplus/(Deficit)                                            | 27,630             | (12,060)            | (13,410)           | 541               | 55,408        | 39,970        | 15,437       | 39%          | (13,410)              |
| Transfers and subsidies - capital (monetary allocations      |                    | 44,850              | 48,528             | -                 | 5,203         | 41,850        | (36,648)     | -88%         | 48,528                |
| Contributions & Contributed assets                           | 33,606             | 44,850              | 48,528             | -                 | 5,203         | 41,850        | (36,648)     | -88%         | 48,528                |
| Surplus/(Deficit) after capital transfers &<br>contributions | 94,843             | 77,640              | 83,647             | 541               | 65,813        | 123,671       | (57,858)     | -47%         | 83,647                |
| Share of surplus/ (deficit) of associate                     | -                  | -                   | -                  | -                 | -             | -             | -            |              | -                     |
| Surplus/ (Deficit) for the year                              | 94,843             | 77,640              | 83,647             | 541               | 65,813        | 123,671       | (57,858)     | -47%         | 83,647                |
| Capital expenditure & funds sources                          |                    |                     |                    |                   |               |               |              |              |                       |
| Capital expenditure                                          | 45,981             | 77,567              | 79,895             | 6,532             | 40,932        | 59,492        | (18,561)     |              | 79,895                |
| Capital transfers recognised                                 | 34,159             | 44,850              | 48,528             | 4,501             | 33,638        | 43,224        | (9,586)      | -22%         | 48,528                |
| Public contributions & donations                             | -                  | -                   | -                  | -                 | -             | -             | -            |              | -                     |
| Borrowing                                                    | -                  | -                   | -                  | -                 | -             | -             | -            |              | -                     |
| Internally generated funds                                   | 11,822             | 32,717              | 31,367             | 2,031             | 7,294         | 16,268        | (8,974)      |              | 31,367                |
| Total sources of capital funds                               | 45,981             | 77,567              | 79,895             | 6,532             | 40,932        | 59,492        | (18,561)     | -31%         | 79,895                |
| Financial position                                           | 040.000            | 000.000             | 000 400            |                   | 000.074       |               |              |              | 000 400               |
| Total current assets                                         | 318,202            | 233,392             | 289,498            |                   | 380,871       |               |              |              | 289,498               |
| Total non current assets                                     | 416,431            | 461,923             | 479,294            |                   | 405,844       |               |              |              | 479,294               |
| Total current liabilities                                    | 38,874             | 33,062              | 35,511             |                   | 70,635        |               |              |              | 35,511                |
| Total non current liabilities                                | 30,366             | 36,564              | 32,583             |                   | 30,952        |               |              |              | 32,583                |
| Community wealth/Equity                                      | 665,393            | 625,688             | 700,699            |                   | 685,127       |               |              |              | 700,699               |
| Cash flows                                                   |                    |                     |                    |                   |               |               |              |              |                       |
| Net cash from (used) operating                               | 87,768             | 57,062              | 51,580             | (34,936)          | 38,651        | 75,632        | 36,981       | 49%          | 51,580                |
| Net cash from (used) investing                               | (45,981)           | (77,567)            | (79,895)           | (6,532)           | (40,932)      | (65,617)      | (24,686)     | 38%          | (79,895)              |
| Net cash from (used) financing                               | (696)              | (766)               | (763)              | -                 | (841)         | (841)         | (0)          | 0%           | (763)                 |
| Cash/cash equivalents at the month/year end                  | 294,260            | 206,321             | 265,182            | -                 | (3,122)       | 303,433       | 306,555      | 101%         | (29,078)              |
|                                                              |                    |                     | 61-90 Days         | 91-120 Days       | 121-150 Dys   | 151-180 Dys   | 181 Dys-1 Yr | Over 1Yr     | Total                 |
| Debtors & creditors analysis                                 | 0-30 Days          | 31-60 Days          | 01-90 Days         | •••• <b>j</b> •   | ,             |               |              | 1            |                       |
| Debtors & creditors analysis<br>Debtors Age Analysis         | 0-30 Days          |                     | 01-90 Days         |                   |               |               | -            |              |                       |
|                                                              | 0-30 Days<br>3,808 | 31-60 Days<br>2,603 | 2,113              | 1,736             | 1,595         | 11,587        | 16,222       | 18,539       | 58,204                |
| Debtors Age Analysis                                         | -                  |                     |                    |                   |               | 11,587        | 16,222       | 18,539       | 58,204<br>62,551      |