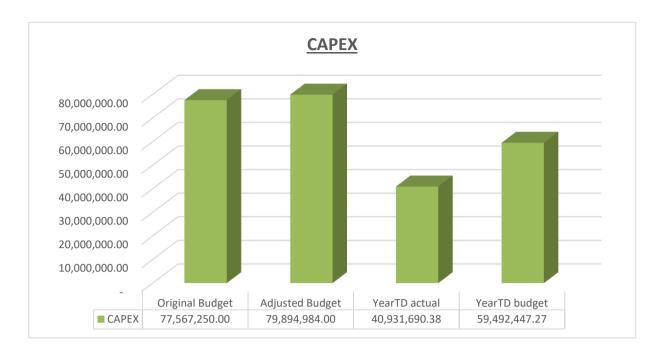

## EC142 Senqu - Table C1 Monthly Budget Statement Summary - M10 April

| EC 142 Sendu - Table CT Monthly Budget St                    | 2017/18            |                     |                    |                   | Budget Ye     | ar 2018/19    |              |              |                       |
|--------------------------------------------------------------|--------------------|---------------------|--------------------|-------------------|---------------|---------------|--------------|--------------|-----------------------|
| Description                                                  | Audited<br>Outcome | Original Budget     | Adjusted<br>Budget | Monthly<br>actual | YearTD actual | YearTD budget | YTD variance | YTD variance | Full Year<br>Forecast |
| R thousands                                                  |                    |                     |                    |                   |               |               |              | %            |                       |
| Financial Performance                                        |                    |                     |                    |                   |               |               |              |              |                       |
| Property rates                                               | 5,997              | 8,147               | 8,247              | 449               | 21,487        | 21,206        | 281          | 1%           | 8,247                 |
| Service charges                                              | 41,980             | 50,813              | 50,813             | 3,589             | 35,703        | 41,866        | (6,163)      |              | 50,813                |
| Investment revenue                                           | 20,577             | 15,000              | 15,000             | 1,963             | 17,871        | 12,595        | 5,277        | 42%          | 15,000                |
| Transfers and subsidies                                      | 144,367            | 144,318             | 144,318            | 8,849             | 138,858       | 142,430       | (3,572)      | -3%          | 144,318               |
| Other own revenue                                            | 17,150             | 5,926               | 9,401              | 680               | 6,067         | 6,172         | (105)        | -2%          | 9,401                 |
| Total Revenue (excluding capital transfers and               | 230,071            | 224,204             | 227,779            | 15,530            | 219,986       | 224,269       | (4,282)      | -2%          | 227,779               |
| contributions)                                               | 04.000             | 07.400              | 05.000             |                   | 04 775        | 00.505        | (4 700)      |              | 05 000                |
| Employee costs                                               | 81,280             | 87,122              | 85,236             | 6,844             | 64,775        | 69,565        | (4,790)      |              | 85,236                |
| Remuneration of Councillors                                  | 11,704             | 13,355              | 12,955             | 1,025             | 10,243        | 10,617        | (374)        |              | 12,955                |
| Depreciation & asset impairment                              | 18,218             | 22,290              | 20,272             | 0                 | 10,685        | 10,588        | 97           | 1%           | 20,272                |
| Finance charges                                              | 2,876              | 3,163               | 3,016              | -                 | 1,194         | 1,246         | (52)         | -4%          | 3,016                 |
| Materials and bulk purchases                                 | 25,599             | 47,686              | 49,914             | 2,658             | 34,737        | 41,366        | (6,629)      |              | 49,914                |
| Transfers and grants                                         | -                  | 290                 | 586                | 250               | 550           | 850           | (300)        |              | 586                   |
| Other expenditure                                            | 62,764             | 62,358              | 69,210             | 4,212             | 42,395        | 50,067        | (7,671)      |              | 69,210                |
| Total Expenditure                                            | 202,441            | 236,264             | 241,188            | 14,989            | 164,579       | 184,299       | (19,720)     | -11%         | 241,188               |
| Surplus/(Deficit)                                            | 27,630             | (12,060)            | (13,410)           | 541               | 55,408        | 39,970        | 15,437       | 39%          | (13,410)              |
| Transfers and subsidies - capital (monetary allocations      |                    | 44,850              | 48,528             | -                 | 5,203         | 41,850        | (36,648)     | -88%         | 48,528                |
| Contributions & Contributed assets                           | 33,606             | 44,850              | 48,528             | -                 | 5,203         | 41,850        | (36,648)     | -88%         | 48,528                |
| Surplus/(Deficit) after capital transfers &<br>contributions | 94,843             | 77,640              | 83,647             | 541               | 65,813        | 123,671       | (57,858)     | -47%         | 83,647                |
| Share of surplus/ (deficit) of associate                     | -                  | -                   | -                  | -                 | -             | -             | -            |              | -                     |
| Surplus/ (Deficit) for the year                              | 94,843             | 77,640              | 83,647             | 541               | 65,813        | 123,671       | (57,858)     | -47%         | 83,647                |
| Capital expenditure & funds sources                          |                    |                     |                    |                   |               |               |              |              |                       |
| Capital expenditure                                          | 45,981             | 77,567              | 79,895             | 6,532             | 40,932        | 59,492        | (18,561)     |              | 79,895                |
| Capital transfers recognised                                 | 34,159             | 44,850              | 48,528             | 4,501             | 33,638        | 43,224        | (9,586)      | -22%         | 48,528                |
| Public contributions & donations                             | -                  | -                   | -                  | -                 | -             | -             | -            |              | -                     |
| Borrowing                                                    | -                  | -                   | -                  | -                 | -             | -             | -            |              | -                     |
| Internally generated funds                                   | 11,822             | 32,717              | 31,367             | 2,031             | 7,294         | 16,268        | (8,974)      |              | 31,367                |
| Total sources of capital funds                               | 45,981             | 77,567              | 79,895             | 6,532             | 40,932        | 59,492        | (18,561)     | -31%         | 79,895                |
| Financial position                                           | 040.000            | 000.000             | 000 400            |                   | 000.074       |               |              |              | 000 400               |
| Total current assets                                         | 318,202            | 233,392             | 289,498            |                   | 380,871       |               |              |              | 289,498               |
| Total non current assets                                     | 416,431            | 461,923             | 479,294            |                   | 405,844       |               |              |              | 479,294               |
| Total current liabilities                                    | 38,874             | 33,062              | 35,511             |                   | 70,635        |               |              |              | 35,511                |
| Total non current liabilities                                | 30,366             | 36,564              | 32,583             |                   | 30,952        |               |              |              | 32,583                |
| Community wealth/Equity                                      | 665,393            | 625,688             | 700,699            |                   | 685,127       |               |              |              | 700,699               |
| Cash flows                                                   |                    |                     |                    |                   |               |               |              |              |                       |
| Net cash from (used) operating                               | 87,768             | 57,062              | 51,580             | (34,936)          | 38,651        | 75,632        | 36,981       | 49%          | 51,580                |
| Net cash from (used) investing                               | (45,981)           | (77,567)            | (79,895)           | (6,532)           | (40,932)      | (65,617)      | (24,686)     | 38%          | (79,895)              |
| Net cash from (used) financing                               | (696)              | (766)               | (763)              | -                 | (841)         | (841)         | (0)          | 0%           | (763)                 |
| Cash/cash equivalents at the month/year end                  | 294,260            | 206,321             | 265,182            | -                 | (3,122)       | 303,433       | 306,555      | 101%         | (29,078)              |
|                                                              |                    |                     | 61-90 Days         | 91-120 Days       | 121-150 Dys   | 151-180 Dys   | 181 Dys-1 Yr | Over 1Yr     | Total                 |
| Debtors & creditors analysis                                 | 0-30 Days          | 31-60 Days          | 01-90 Days         | •••• <b>j</b> •   | ,             |               |              | 1            |                       |
| Debtors & creditors analysis<br>Debtors Age Analysis         | 0-30 Days          |                     | 01-90 Days         |                   |               |               | -            |              |                       |
|                                                              | 0-30 Days<br>3,808 | 31-60 Days<br>2,603 | 2,113              | 1,736             | 1,595         | 11,587        | 16,222       | 18,539       | 58,204                |
| Debtors Age Analysis                                         | -                  |                     |                    |                   |               | 11,587        | 16,222       | 18,539       | 58,204<br>62,551      |