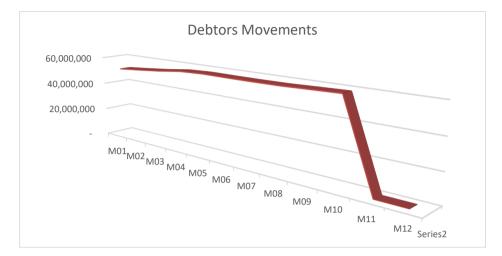

## EC142 Senqu - Table C1 Monthly Budget Statement Summary - M10 April

| EC 142 Sendu - Table CT Monthly Budget St                    | 2017/18            |                     |                    |                   | Budget Ye     | ar 2018/19    |              |              |                       |
|--------------------------------------------------------------|--------------------|---------------------|--------------------|-------------------|---------------|---------------|--------------|--------------|-----------------------|
| Description                                                  | Audited<br>Outcome | Original Budget     | Adjusted<br>Budget | Monthly<br>actual | YearTD actual | YearTD budget | YTD variance | YTD variance | Full Year<br>Forecast |
| R thousands                                                  |                    |                     |                    |                   |               |               |              | %            |                       |
| Financial Performance                                        |                    |                     |                    |                   |               |               |              |              |                       |
| Property rates                                               | 5,997              | 8,147               | 8,247              | 449               | 21,487        | 21,206        | 281          | 1%           | 8,247                 |
| Service charges                                              | 41,980             | 50,813              | 50,813             | 3,589             | 35,703        | 41,866        | (6,163)      |              | 50,813                |
| Investment revenue                                           | 20,577             | 15,000              | 15,000             | 1,963             | 17,871        | 12,595        | 5,277        | 42%          | 15,000                |
| Transfers and subsidies                                      | 144,367            | 144,318             | 144,318            | 8,849             | 138,858       | 142,430       | (3,572)      | -3%          | 144,318               |
| Other own revenue                                            | 17,150             | 5,926               | 9,401              | 680               | 6,067         | 6,172         | (105)        | -2%          | 9,401                 |
| Total Revenue (excluding capital transfers and               | 230,071            | 224,204             | 227,779            | 15,530            | 219,986       | 224,269       | (4,282)      | -2%          | 227,779               |
| contributions)                                               | 04.000             | 07.400              | 05.000             |                   | 04 775        | 00.505        | (4 700)      |              | 05 000                |
| Employee costs                                               | 81,280             | 87,122              | 85,236             | 6,844             | 64,775        | 69,565        | (4,790)      |              | 85,236                |
| Remuneration of Councillors                                  | 11,704             | 13,355              | 12,955             | 1,025             | 10,243        | 10,617        | (374)        |              | 12,955                |
| Depreciation & asset impairment                              | 18,218             | 22,290              | 20,272             | 0                 | 10,685        | 10,588        | 97           | 1%           | 20,272                |
| Finance charges                                              | 2,876              | 3,163               | 3,016              | -                 | 1,194         | 1,246         | (52)         | -4%          | 3,016                 |
| Materials and bulk purchases                                 | 25,599             | 47,686              | 49,914             | 2,658             | 34,737        | 41,366        | (6,629)      |              | 49,914                |
| Transfers and grants                                         | -                  | 290                 | 586                | 250               | 550           | 850           | (300)        |              | 586                   |
| Other expenditure                                            | 62,764             | 62,358              | 69,210             | 4,212             | 42,395        | 50,067        | (7,671)      |              | 69,210                |
| Total Expenditure                                            | 202,441            | 236,264             | 241,188            | 14,989            | 164,579       | 184,299       | (19,720)     | -11%         | 241,188               |
| Surplus/(Deficit)                                            | 27,630             | (12,060)            | (13,410)           | 541               | 55,408        | 39,970        | 15,437       | 39%          | (13,410)              |
| Transfers and subsidies - capital (monetary allocations      |                    | 44,850              | 48,528             | -                 | 5,203         | 41,850        | (36,648)     | -88%         | 48,528                |
| Contributions & Contributed assets                           | 33,606             | 44,850              | 48,528             | -                 | 5,203         | 41,850        | (36,648)     | -88%         | 48,528                |
| Surplus/(Deficit) after capital transfers &<br>contributions | 94,843             | 77,640              | 83,647             | 541               | 65,813        | 123,671       | (57,858)     | -47%         | 83,647                |
| Share of surplus/ (deficit) of associate                     | -                  | -                   | -                  | -                 | -             | -             | -            |              | -                     |
| Surplus/ (Deficit) for the year                              | 94,843             | 77,640              | 83,647             | 541               | 65,813        | 123,671       | (57,858)     | -47%         | 83,647                |
| Capital expenditure & funds sources                          |                    |                     |                    |                   |               |               |              |              |                       |
| Capital expenditure                                          | 45,981             | 77,567              | 79,895             | 6,532             | 40,932        | 59,492        | (18,561)     |              | 79,895                |
| Capital transfers recognised                                 | 34,159             | 44,850              | 48,528             | 4,501             | 33,638        | 43,224        | (9,586)      | -22%         | 48,528                |
| Public contributions & donations                             | -                  | -                   | -                  | -                 | -             | -             | -            |              | -                     |
| Borrowing                                                    | -                  | -                   | -                  | -                 | -             | -             | -            |              | -                     |
| Internally generated funds                                   | 11,822             | 32,717              | 31,367             | 2,031             | 7,294         | 16,268        | (8,974)      |              | 31,367                |
| Total sources of capital funds                               | 45,981             | 77,567              | 79,895             | 6,532             | 40,932        | 59,492        | (18,561)     | -31%         | 79,895                |
| Financial position                                           | 040.000            | 000.000             | 000 400            |                   | 000.074       |               |              |              | 000 400               |
| Total current assets                                         | 318,202            | 233,392             | 289,498            |                   | 380,871       |               |              |              | 289,498               |
| Total non current assets                                     | 416,431            | 461,923             | 479,294            |                   | 405,844       |               |              |              | 479,294               |
| Total current liabilities                                    | 38,874             | 33,062              | 35,511             |                   | 70,635        |               |              |              | 35,511                |
| Total non current liabilities                                | 30,366             | 36,564              | 32,583             |                   | 30,952        |               |              |              | 32,583                |
| Community wealth/Equity                                      | 665,393            | 625,688             | 700,699            |                   | 685,127       |               |              |              | 700,699               |
| Cash flows                                                   |                    |                     |                    |                   |               |               |              |              |                       |
| Net cash from (used) operating                               | 87,768             | 57,062              | 51,580             | (34,936)          | 38,651        | 75,632        | 36,981       | 49%          | 51,580                |
| Net cash from (used) investing                               | (45,981)           | (77,567)            | (79,895)           | (6,532)           | (40,932)      | (65,617)      | (24,686)     | 38%          | (79,895)              |
| Net cash from (used) financing                               | (696)              | (766)               | (763)              | -                 | (841)         | (841)         | (0)          | 0%           | (763)                 |
| Cash/cash equivalents at the month/year end                  | 294,260            | 206,321             | 265,182            | -                 | (3,122)       | 303,433       | 306,555      | 101%         | (29,078)              |
|                                                              |                    |                     | 61-90 Days         | 91-120 Days       | 121-150 Dys   | 151-180 Dys   | 181 Dys-1 Yr | Over 1Yr     | Total                 |
| Debtors & creditors analysis                                 | 0-30 Days          | 31-60 Days          | 01-90 Days         | •••• <b>j</b> •   | ,             |               |              | 1            |                       |
| Debtors & creditors analysis<br>Debtors Age Analysis         | 0-30 Days          |                     | 01-90 Days         |                   |               |               | -            |              |                       |
|                                                              | 0-30 Days<br>3,808 | 31-60 Days<br>2,603 | 2,113              | 1,736             | 1,595         | 11,587        | 16,222       | 18,539       | 58,204                |
| Debtors Age Analysis                                         | -                  |                     |                    |                   |               | 11,587        | 16,222       | 18,539       | 58,204<br>62,551      |