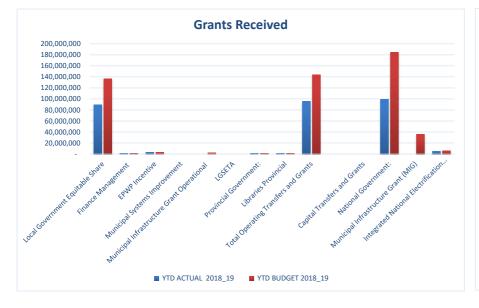

rs and Grants                  | -           | -           | 0%          |
| National Government:                          | 99,214,061 | 184,616,650 | 54%         | National Government:                          | 125,078,501 | 183,378,612 | 68%         |
| Municipal Infrastructure Grant (MIG)          | -          | 35,867,250  | 0%          | Municipal Infrastructure Grant (MIG)          | 31,005,332  | 35,867,250  | 86%         |
| Integrated National Electrification Programme | 5,202,609  | 5,983,000   | 87%         | Integrated National Electrification Programme | 3,734,140   | 4,147,327   | 90%         |
| Totals                                        |            |             |             | Totals                                        |             |             |             |





# 4. EXPENDITURE ON STAFF

This table (SC8) provides the detail for Councillor and employee benefits. For the financial month end for total salaries, allowances and benefits paid:

| The year to date actual amounts to | 74,995,496 |
|------------------------------------|------------|
| Budgeted YTD Amounts to            | 80,175,394 |
| which shows a deviation of         | 6%         |

|                                     | Month Actual | YTD Actual | YTD Budget | Total Budget 2018/19 FY |
|-------------------------------------|--------------|------------|------------|-------------------------|
| Basic Salaries and Wages            | 6,178,103    | 61,187,165 | 63,313,060 | 76,330,264              |
| Pension and UIF Contributions       | 778,650      | 7,606,349  | 7,668,107  | 9,40