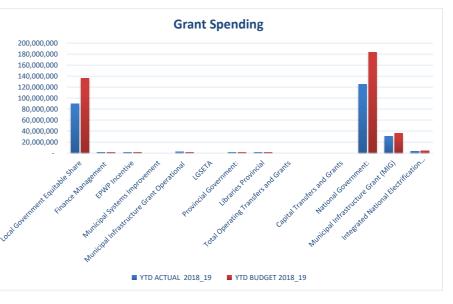

and Grants                  | -           | -           | 0%          |
| National Government:                          | 99,214,061 | 184,616,650 | 54%         | National Government:                          | 125,078,501 | 183,378,612 | 68%         |
| Municipal Infrastructure Grant (MIG)          | -          | 35,867,250  | 0%          | Municipal Infrastructure Grant (MIG)          | 31,005,332  | 35,867,250  | 86%         |
| Integrated National Electrification Programme | 5,202,609  | 5,983,000   | 87%         | Integrated National Electrification Programme | 3,734,140   | 4,147,327   | 90%         |
| Totals                                        |            |             |             | Totals                                        |             |             |             |





# 4. EXPENDITURE ON STAFF

This table (SC8) provides the detail for Councillor and employee benefits. For the financial month end for total salaries, allowances and benefits paid:

| The year to date actual amounts to | 74,995,496 |
|------------------------------------|------------|
| Budgeted YTD Amounts to            | 80,175,394 |
| which shows a deviation of         | 6%         |

|                                     | Month Actual | YTD Actual | YTD Budget | Total Budget 2018/19 FY |
|-------------------------------------|--------------|------------|------------|-------------------------|
| Basic Salaries and Wages            | 6,178,103    | 61,187,165 | 63,313,060 | 76,330,264              |
| Pension and UIF Contributions       | 778,650      | 7,606,349  | 7,668,107  | 9,405,