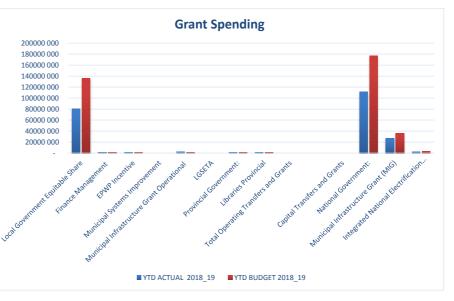

and Grants                  | -           | -           | 0%          |
| National Government:                          | 90 364 609 | 183 301 520 | 49%         | National Government:                          | 111 652 689 | 176 784 431 | 63%         |
| Municipal Infrastructure Grant (MIG)          | -          | 35 867 250  | 0%          | Municipal Infrastructure Grant (MIG)          | 26 965 297  | 35 867 250  | 75%         |
| Integrated National Electrification Programme | 5 202 609  | 5 983 000   | 87%         | Integrated National Electrification Programme | 2 643 300   | 3 222 288   | 82%         |
| Totals                                        |            |             |             | Totals                                        |             |             |             |





#### 4. EXPENDITURE ON STAFF

This table (SC8) provides the detail for Councillor and employee benefits. For the financial month end for total salaries, allowances and benefits paid:

| The year to date actual amounts to | 67 104 476 |
|------------------------------------|------------|
| Budgeted YTD Amounts to            | 71 167 545 |
| which shows a deviation of         | 6%         |

|                                     | Month Actual | YTD Actual | YTD Budget | Total Budget 2018/19 FY |
|-------------------------------------|--------------|------------|------------|-------------------------|
| Basic Salaries and Wages            | 5 932 492    | 55 009 062 | 56 556 337 | 76 330 264              |
| Pension and UIF Contributions       | 779 664      | 6 827 699  | 6 872 987  | 9 4