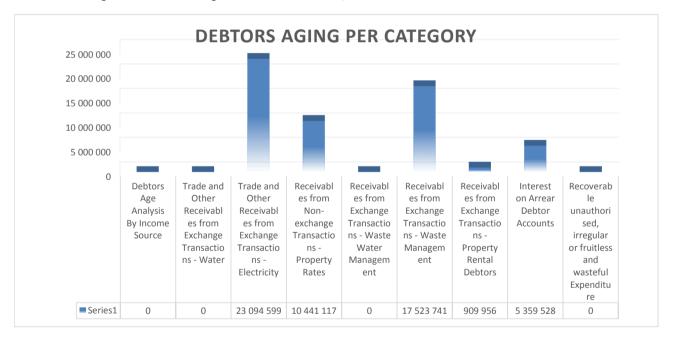

# EC142 Senqu - Table C1 Monthly Budget Statement Summary - M09 March

| EC 142 Seriqu - Table CT Monthly Budget S                    | 2017/18            |                   |                    |                   | Budget Ye        | ar 2018/19    |              |              |                       |
|--------------------------------------------------------------|--------------------|-------------------|--------------------|-------------------|------------------|---------------|--------------|--------------|-----------------------|
| Description                                                  | Audited<br>Outcome | Original Budget   | Adjusted<br>Budget | Monthly<br>actual | YearTD actual    | YearTD budget | YTD variance | YTD variance | Full Year<br>Forecast |
| R thousands                                                  |                    |                   |                    |                   |                  |               |              | %            |                       |
| Financial Performance                                        |                    |                   |                    |                   |                  |               |              |              |                       |
| Property rates                                               | 5 997              | 8 147             | 8 247              | 1 082             | 21 038           | 20 539        | 500          | 2%           | 8 247                 |
| Service charges                                              | 41 980             | 50 813            | 50 813             | 2 897             | 32 114           | 37 413        | (5 299)      | -14%         | 50 813                |
| Investment revenue                                           | 20 577             | 15 000            | 15 000             | 1 831             | 15 908           | 11 392        | 4 516        | 40%          | 15 000                |
| Transfers and subsidies                                      | 144 367            | 144 318           | 144 318            | 29 660            | 130 009          | 140 919       | (10 910)     | -8%          | 144 318               |
| Other own revenue                                            | 17 150             | 5 926             | 9 401              | 610               | 5 387            | 5 575         | (188)        | -3%          | 9 401                 |
| Total Revenue (excluding capital transfers and               | 230 071            | 224 204           | 227 779            | 36 080            | 204 456          | 215 838       | (11 381)     | -5%          | 227 779               |
| contributions)                                               |                    |                   |                    |                   |                  |               |              |              |                       |
| Employee costs                                               | 81 280             | 87 122            | 85 236             | 6 342             | 57 931           | 61 730        | (3 799)      |              | 85 236                |
| Remuneration of Councillors                                  | 11 704             | 13 355            | 12 955             | 1 025             | 9 219            | 9 448         | (229)        | -2%          | 12 955                |
| Depreciation & asset impairment                              | 18 218             | 22 290            | 20 272             | (1 761)           | 10 685           | 10 588        | 97           | 1%           | 20 272                |
| Finance charges                                              | 2 876              | 3 163             | 3 016              | 467               | 1 194            | 1 246         | (52)         |              | 3 016                 |
| Materials and bulk purchases                                 | 25 599             | 47 686            | 49 914             | 3 208             | 32 078           | 37 099        | (5 021)      |              | 49 914                |
| Transfers and grants                                         | -                  | 290               | 586                | -                 | 300              | 850           | (550)        |              | 586                   |
| Other expenditure                                            | 62 764             | 62 358            | 69 210             | 6 433             | 38 183           | 43 797        | (5 614)      |              | 69 210                |
| Total Expenditure                                            | 202 441            | 236 264           | 241 188            | 15 714            | 149 590          | 164 758       | (15 168)     | -9%          | 241 188               |
| Surplus/(Deficit)                                            | 27 630             | (12 060)          | (13 410)           | 20 367            | 54 866           | 51 079        | 3 787        | 7%           | (13 410)              |
| Transfers and subsidies - capital (monetary allocations      | 33 606             | 44 850            | 48 528             | -                 | 5 203            | 41 850        | (36 648)     | -88%         | 48 528                |
| Contributions & Contributed assets                           | 33 606             | 44 850            | 48 528             | -                 | 5 203            | 41 850        | (36 648)     | -88%         | 48 528                |
| Surplus/(Deficit) after capital transfers &<br>contributions | 94 843             | 77 640            | 83 647             | 20 367            | 65 272           | 134 780       | (69 508)     | -52%         | 83 647                |
| Share of surplus/ (deficit) of associate                     | -                  | -                 | -                  | -                 | -                | -             | -            |              | -                     |
| Surplus/ (Deficit) for the year                              | 94 843             | 77 640            | 83 647             | 20 367            | 65 272           | 134 780       | (69 508)     | -52%         | 83 647                |
| Capital expenditure & funds sources                          |                    |                   |                    |                   |                  |               |              |              |                       |
| Capital expenditure                                          | 45 981             | 77 567            | 79 895             | 7 624             | 34 400           | 49 536        | (15 136)     | -31%         | 79 895                |
| Capital transfers recognised                                 | 34 159             | 44 850            | 48 528             | 5 398             | 29 137           | 36 567        | (7 430)      | -20%         | 48 528                |
| Public contributions & donations                             | -                  | -                 | -                  | -                 | -                | -             | -            |              | -                     |
| Borrowing                                                    | -                  | -                 | -                  | -                 | -                | -             | -            |              | -                     |
| Internally generated funds                                   | 11 822             | 32 717            | 31 367             | 2 226             | 5 263            | 12 969        | (7 706)      | -59%         | 31 367                |
| Total sources of capital funds                               | 45 981             | 77 567            | 79 895             | 7 624             | 34 400           | 49 536        | (15 136)     | -31%         | 79 895                |
| Financial position<br>Total current assets                   | 318 202            | 233 392           | 280.408            |                   | 386 478          |               |              |              | 289 498               |
|                                                              |                    |                   | 289 498            |                   |                  |               |              |              | 209 490<br>479 294    |
| Total non current assets<br>Total current liabilities        | 416 431            | 461 923<br>33 062 | 479 294            |                   | 405 844          |               |              |              |                       |
| Total non current liabilities                                | 38 874<br>30 366   | 35 062<br>36 564  | 35 511<br>32 583   |                   | 70 220<br>30 984 |               |              |              | 35 511<br>32 583      |
| Community wealth/Equity                                      | 665 393            | 625 688           | 700 699            |                   | <b>691 118</b>   |               |              |              | 700 699               |
| Cash flows                                                   |                    |                   |                    |                   |                  |               |              |              |                       |
| Net cash from (used) operating                               | 87 768             | 57 062            | 51 580             | 49 430            | 76 138           | 86 688        | 10 550       | 12%          | 51 580                |
| Net cash from (used) investing                               | (45 981)           | (77 567)          | (79 895)           | (7 624)           | (34 400)         | (57 607)      | (23 207)     |              | (79 895)              |
| Net cash from (used) financing                               | (696)              | (766)             | (763)              | (422)             | (841)            | (841)         | (0)          |              | (763)                 |
| Cash/cash equivalents at the month/year end                  | 294 260            | 206 321           | 265 182            | -                 | 40 897           | 322 499       | 281 602      | 87%          | (29 078)              |
| Debtors & creditors analysis                                 | 0-30 Days          | 31-60 Days        | 61-90 Days         | 91-120 Days       | 121-150 Dys      | 151-180 Dys   | 181 Dys-1 Yr | Over 1Yr     | Total                 |
| Debtors Age Analysis                                         |                    |                   |                    |                   |                  |               |              |              |                       |
| Total By Income Source                                       | 3 734              | 2 532             | 2 179              | 1 854             | 1 616            | 11 353        | 15 895       | 18 166       | 57 329                |
| Creditors Age Analysis                                       |                    |                   |                    |                   |                  |               |              |              |                       |
| Total Creditors                                              | 21 933             | -                 | -                  | -                 | -                | -             | -            | -            | 21 933                |