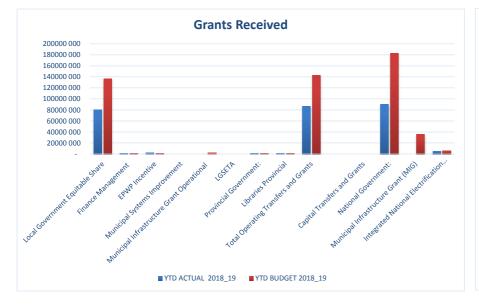

rs and Grants                  | -           | -           | 0%          |
| National Government:                          | 90 364 609 | 183 301 520 | 49%         | National Government:                          | 111 652 689 | 176 784 431 | 63%         |
| Municipal Infrastructure Grant (MIG)          | -          | 35 867 250  | 0%          | Municipal Infrastructure Grant (MIG)          | 26 965 297  | 35 867 250  | 75%         |
| Integrated National Electrification Programme | 5 202 609  | 5 983 000   | 87%         | Integrated National Electrification Programme | 2 643 300   | 3 222 288   | 82%         |
| Totals                                        |            |             |             | Totals                                        |             |             |             |





#### 4. EXPENDITURE ON STAFF

This table (SC8) provides the detail for Councillor and employee benefits. For the financial month end for total salaries, allowances and benefits paid:

| The year to date actual amounts to | 67 104 476 |
|------------------------------------|------------|
| Budgeted YTD Amounts to            | 71 167 545 |
| which shows a deviation of         | 6%         |

|                                     | Month Actual | YTD Actual | YTD Budget | Total Budget 2018/19 FY |
|-------------------------------------|--------------|------------|------------|-------------------------|
| Basic Salaries and Wages            | 5 932 492    | 55 009 062 | 56 556 337 | 76 330 264              |
| Pension and UIF Contributions       | 779 664      | 6 827 699  | 6 872 987  | 9