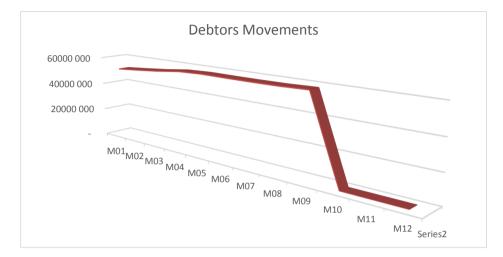

# EC142 Senqu - Table C1 Monthly Budget Statement Summary - M09 March

| EC 142 Seriqu - Table CT Monthly Budget S                    | 2017/18            |                   |                    |                   | Budget Ye        | ar 2018/19    |              |              |                       |
|--------------------------------------------------------------|--------------------|-------------------|--------------------|-------------------|------------------|---------------|--------------|--------------|-----------------------|
| Description                                                  | Audited<br>Outcome | Original Budget   | Adjusted<br>Budget | Monthly<br>actual | YearTD actual    | YearTD budget | YTD variance | YTD variance | Full Year<br>Forecast |
| R thousands                                                  |                    |                   |                    |                   |                  |               |              | %            |                       |
| Financial Performance                                        |                    |                   |                    |                   |                  |               |              |              |                       |
| Property rates                                               | 5 997              | 8 147             | 8 247              | 1 082             | 21 038           | 20 539        | 500          | 2%           | 8 247                 |
| Service charges                                              | 41 980             | 50 813            | 50 813             | 2 897             | 32 114           | 37 413        | (5 299)      | -14%         | 50 813                |
| Investment revenue                                           | 20 577             | 15 000            | 15 000             | 1 831             | 15 908           | 11 392        | 4 516        | 40%          | 15 000                |
| Transfers and subsidies                                      | 144 367            | 144 318           | 144 318            | 29 660            | 130 009          | 140 919       | (10 910)     | -8%          | 144 318               |
| Other own revenue                                            | 17 150             | 5 926             | 9 401              | 610               | 5 387            | 5 575         | (188)        | -3%          | 9 401                 |
| Total Revenue (excluding capital transfers and               | 230 071            | 224 204           | 227 779            | 36 080            | 204 456          | 215 838       | (11 381)     | -5%          | 227 779               |
| contributions)                                               |                    |                   |                    |                   |                  |               |              |              |                       |
| Employee costs                                               | 81 280             | 87 122            | 85 236             | 6 342             | 57 931           | 61 730        | (3 799)      |              | 85 236                |
| Remuneration of Councillors                                  | 11 704             | 13 355            | 12 955             | 1 025             | 9 219            | 9 448         | (229)        | -2%          | 12 955                |
| Depreciation & asset impairment                              | 18 218             | 22 290            | 20 272             | (1 761)           | 10 685           | 10 588        | 97           | 1%           | 20 272                |
| Finance charges                                              | 2 876              | 3 163             | 3 016              | 467               | 1 194            | 1 246         | (52)         |              | 3 016                 |
| Materials and bulk purchases                                 | 25 599             | 47 686            | 49 914             | 3 208             | 32 078           | 37 099        | (5 021)      |              | 49 914                |
| Transfers and grants                                         | -                  | 290               | 586                | -                 | 300              | 850           | (550)        |              | 586                   |
| Other expenditure                                            | 62 764             | 62 358            | 69 210             | 6 433             | 38 183           | 43 797        | (5 614)      |              | 69 210                |
| Total Expenditure                                            | 202 441            | 236 264           | 241 188            | 15 714            | 149 590          | 164 758       | (15 168)     | -9%          | 241 188               |
| Surplus/(Deficit)                                            | 27 630             | (12 060)          | (13 410)           | 20 367            | 54 866           | 51 079        | 3 787        | 7%           | (13 410)              |
| Transfers and subsidies - capital (monetary allocations      | 33 606             | 44 850            | 48 528             | -                 | 5 203            | 41 850        | (36 648)     | -88%         | 48 528                |
| Contributions & Contributed assets                           | 33 606             | 44 850            | 48 528             | -                 | 5 203            | 41 850        | (36 648)     | -88%         | 48 528                |
| Surplus/(Deficit) after capital transfers &<br>contributions | 94 843             | 77 640            | 83 647             | 20 367            | 65 272           | 134 780       | (69 508)     | -52%         | 83 647                |
| Share of surplus/ (deficit) of associate                     | -                  | -                 | -                  | -                 | -                | -             | -            |              | -                     |
| Surplus/ (Deficit) for the year                              | 94 843             | 77 640            | 83 647             | 20 367            | 65 272           | 134 780       | (69 508)     | -52%         | 83 647                |
| Capital expenditure & funds sources                          |                    |                   |                    |                   |                  |               |              |              |                       |
| Capital expenditure                                          | 45 981             | 77 567            | 79 895             | 7 624             | 34 400           | 49 536        | (15 136)     | -31%         | 79 895                |
| Capital transfers recognised                                 | 34 159             | 44 850            | 48 528             | 5 398             | 29 137           | 36 567        | (7 430)      | -20%         | 48 528                |
| Public contributions & donations                             | -                  | -                 | -                  | -                 | -                | -             | -            |              | -                     |
| Borrowing                                                    | -                  | -                 | -                  | -                 | -                | -             | -            |              | -                     |
| Internally generated funds                                   | 11 822             | 32 717            | 31 367             | 2 226             | 5 263            | 12 969        | (7 706)      | -59%         | 31 367                |
| Total sources of capital funds                               | 45 981             | 77 567            | 79 895             | 7 624             | 34 400           | 49 536        | (15 136)     | -31%         | 79 895                |
| Financial position<br>Total current assets                   | 318 202            | 233 392           | 280.408            |                   | 386 478          |               |              |              | 289 498               |
|                                                              |                    |                   | 289 498            |                   |                  |               |              |              | 209 490<br>479 294    |
| Total non current assets<br>Total current liabilities        | 416 431            | 461 923<br>33 062 | 479 294            |                   | 405 844          |               |              |              |                       |
| Total non current liabilities                                | 38 874<br>30 366   | 35 062<br>36 564  | 35 511<br>32 583   |                   | 70 220<br>30 984 |               |              |              | 35 511<br>32 583      |
| Community wealth/Equity                                      | 665 393            | 625 688           | 700 699            |                   | <b>691 118</b>   |               |              |              | 700 699               |
| Cash flows                                                   |                    |                   |                    |                   |                  |               |              |              |                       |
| Net cash from (used) operating                               | 87 768             | 57 062            | 51 580             | 49 430            | 76 138           | 86 688        | 10 550       | 12%          | 51 580                |
| Net cash from (used) investing                               | (45 981)           | (77 567)          | (79 895)           | (7 624)           | (34 400)         | (57 607)      | (23 207)     |              | (79 895)              |
| Net cash from (used) financing                               | (696)              | (766)             | (763)              | (422)             | (841)            | (841)         | (0)          |              | (763)                 |
| Cash/cash equivalents at the month/year end                  | 294 260            | 206 321           | 265 182            | -                 | 40 897           | 322 499       | 281 602      | 87%          | (29 078)              |
| Debtors & creditors analysis                                 | 0-30 Days          | 31-60 Days        | 61-90 Days         | 91-120 Days       | 121-150 Dys      | 151-180 Dys   | 181 Dys-1 Yr | Over 1Yr     | Total                 |
| Debtors Age Analysis                                         |                    |                   |                    |                   |                  |               |              |              |                       |
| Total By Income Source                                       | 3 734              | 2 532             | 2 179              | 1 854             | 1 616            | 11 353        | 15 895       | 18 166       | 57 329                |
| Creditors Age Analysis                                       |                    |                   |                    |                   |                  |               |              |              |                       |
| Total Creditors                                              | 21 933             | -                 | -                  | -                 | -                | -             | -            | -            | 21 933                |