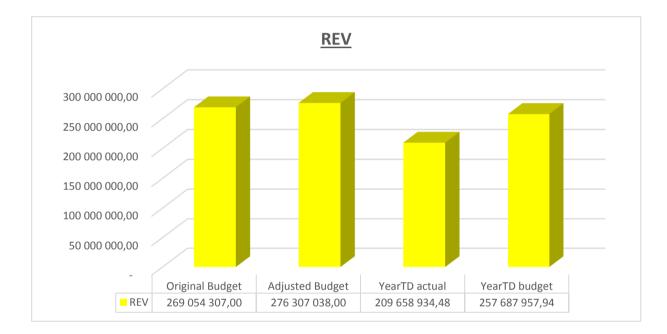

# EC142 Senqu - Table C1 Monthly Budget Statement Summary - M09 March

| EC 142 Seriqu - Table CT Monthly Budget S                    | 2017/18            |                   |                    |                   | Budget Ye        | ar 2018/19    |              |              |                       |
|--------------------------------------------------------------|--------------------|-------------------|--------------------|-------------------|------------------|---------------|--------------|--------------|-----------------------|
| Description                                                  | Audited<br>Outcome | Original Budget   | Adjusted<br>Budget | Monthly<br>actual | YearTD actual    | YearTD budget | YTD variance | YTD variance | Full Year<br>Forecast |
| R thousands                                                  |                    |                   |                    |                   |                  |               |              | %            |                       |
| Financial Performance                                        |                    |                   |                    |                   |                  |               |              |              |                       |
| Property rates                                               | 5 997              | 8 147             | 8 247              | 1 082             | 21 038           | 20 539        | 500          | 2%           | 8 247                 |
| Service charges                                              | 41 980             | 50 813            | 50 813             | 2 897             | 32 114           | 37 413        | (5 299)      | -14%         | 50 813                |
| Investment revenue                                           | 20 577             | 15 000            | 15 000             | 1 831             | 15 908           | 11 392        | 4 516        | 40%          | 15 000                |
| Transfers and subsidies                                      | 144 367            | 144 318           | 144 318            | 29 660            | 130 009          | 140 919       | (10 910)     | -8%          | 144 318               |
| Other own revenue                                            | 17 150             | 5 926             | 9 401              | 610               | 5 387            | 5 575         | (188)        | -3%          | 9 401                 |
| Total Revenue (excluding capital transfers and               | 230 071            | 224 204           | 227 779            | 36 080            | 204 456          | 215 838       | (11 381)     | -5%          | 227 779               |
| contributions)                                               |                    |                   |                    |                   |                  |               |              |              |                       |
| Employee costs                                               | 81 280             | 87 122            | 85 236             | 6 342             | 57 931           | 61 730        | (3 799)      |              | 85 236                |
| Remuneration of Councillors                                  | 11 704             | 13 355            | 12 955             | 1 025             | 9 219            | 9 448         | (229)        | -2%          | 12 955                |
| Depreciation & asset impairment                              | 18 218             | 22 290            | 20 272             | (1 761)           | 10 685           | 10 588        | 97           | 1%           | 20 272                |
| Finance charges                                              | 2 876              | 3 163             | 3 016              | 467               | 1 194            | 1 246         | (52)         |              | 3 016                 |
| Materials and bulk purchases                                 | 25 599             | 47 686            | 49 914             | 3 208             | 32 078           | 37 099        | (5 021)      |              | 49 914                |
| Transfers and grants                                         | -                  | 290               | 586                | -                 | 300              | 850           | (550)        |              | 586                   |
| Other expenditure                                            | 62 764             | 62 358            | 69 210             | 6 433             | 38 183           | 43 797        | (5 614)      |              | 69 210                |
| Total Expenditure                                            | 202 441            | 236 264           | 241 188            | 15 714            | 149 590          | 164 758       | (15 168)     | -9%          | 241 188               |
| Surplus/(Deficit)                                            | 27 630             | (12 060)          | (13 410)           | 20 367            | 54 866           | 51 079        | 3 787        | 7%           | (13 410)              |
| Transfers and subsidies - capital (monetary allocations      | 33 606             | 44 850            | 48 528             | -                 | 5 203            | 41 850        | (36 648)     | -88%         | 48 528                |
| Contributions & Contributed assets                           | 33 606             | 44 850            | 48 528             | -                 | 5 203            | 41 850        | (36 648)     | -88%         | 48 528                |
| Surplus/(Deficit) after capital transfers &<br>contributions | 94 843             | 77 640            | 83 647             | 20 367            | 65 272           | 134 780       | (69 508)     | -52%         | 83 647                |
| Share of surplus/ (deficit) of associate                     | -                  | -                 | -                  | -                 | -                | -             | -            |              | -                     |
| Surplus/ (Deficit) for the year                              | 94 843             | 77 640            | 83 647             | 20 367            | 65 272           | 134 780       | (69 508)     | -52%         | 83 647                |
| Capital expenditure & funds sources                          |                    |                   |                    |                   |                  |               |              |              |                       |
| Capital expenditure                                          | 45 981             | 77 567            | 79 895             | 7 624             | 34 400           | 49 536        | (15 136)     | -31%         | 79 895                |
| Capital transfers recognised                                 | 34 159             | 44 850            | 48 528             | 5 398             | 29 137           | 36 567        | (7 430)      | -20%         | 48 528                |
| Public contributions & donations                             | -                  | -                 | -                  | -                 | -                | -             | -            |              | -                     |
| Borrowing                                                    | -                  | -                 | -                  | -                 | -                | -             | -            |              | -                     |
| Internally generated funds                                   | 11 822             | 32 717            | 31 367             | 2 226             | 5 263            | 12 969        | (7 706)      | -59%         | 31 367                |
| Total sources of capital funds                               | 45 981             | 77 567            | 79 895             | 7 624             | 34 400           | 49 536        | (15 136)     | -31%         | 79 895                |
| Financial position<br>Total current assets                   | 318 202            | 233 392           | 280.408            |                   | 386 478          |               |              |              | 289 498               |
|                                                              |                    |                   | 289 498            |                   |                  |               |              |              | 209 490<br>479 294    |
| Total non current assets<br>Total current liabilities        | 416 431            | 461 923<br>33 062 | 479 294            |                   | 405 844          |               |              |              |                       |
| Total non current liabilities                                | 38 874<br>30 366   | 35 062<br>36 564  | 35 511<br>32 583   |                   | 70 220<br>30 984 |               |              |              | 35 511<br>32 583      |
| Community wealth/Equity                                      | 665 393            | 625 688           | 700 699            |                   | <b>691 118</b>   |               |              |              | 700 699               |
| Cash flows                                                   |                    |                   |                    |                   |                  |               |              |              |                       |
| Net cash from (used) operating                               | 87 768             | 57 062            | 51 580             | 49 430            | 76 138           | 86 688        | 10 550       | 12%          | 51 580                |
| Net cash from (used) investing                               | (45 981)           | (77 567)          | (79 895)           | (7 624)           | (34 400)         | (57 607)      | (23 207)     |              | (79 895)              |
| Net cash from (used) financing                               | (696)              | (766)             | (763)              | (422)             | (841)            | (841)         | (0)          |              | (763)                 |
| Cash/cash equivalents at the month/year end                  | 294 260            | 206 321           | 265 182            | -                 | 40 897           | 322 499       | 281 602      | 87%          | (29 078)              |
| Debtors & creditors analysis                                 | 0-30 Days          | 31-60 Days        | 61-90 Days         | 91-120 Days       | 121-150 Dys      | 151-180 Dys   | 181 Dys-1 Yr | Over 1Yr     | Total                 |
| Debtors Age Analysis                                         |                    |                   |                    |                   |                  |               |              |              |                       |
| Total By Income Source                                       | 3 734              | 2 532             | 2 179              | 1 854             | 1 616            | 11 353        | 15 895       | 18 166       | 57 329                |
| Creditors Age Analysis                                       |                    |                   |                    |                   |                  |               |              |              |                       |
| Total Creditors                                              | 21 933             | -                 | -                  | -                 | -                | -             | -            | -            | 21 933                |

# EC142 Senqu - Table C2 Monthly Budget Statement - Financial Performance (standard classification) - M09 March

| EC 142 Senqu - Table C2 Monthly Budget Stat |     | 2017/18                |                         | <b>,</b>                  | ,              | Budget Year 2                            | 018/19                 |                      |                    |                           |
|---------------------------------------------|-----|------------------------|-------------------------|---------------------------|----------------|------------------------------------------|------------------------|----------------------|--------------------|---------------------------|
| Description                                 | Ref | Audited<br>Outcome     | Original<br>Budget      | Adjusted<br>Budget        | Monthly actual | YearTD actual                            | YearTD<br>budget       | YTD<br>variance      | YTD<br>variance    | Full Year<br>Forecast     |
| R thousands                                 | 1   |                        |                         |                           |                |                                          |                        |                      | %                  |                           |
| Revenue - Standard                          |     |                        |                         |                           |                |                                          |                        |                      |                    |                           |
| Governance and administration               |     | 117 076                | 110 146                 | 113 545                   | 32 655         | 118 751                                  | 118 965                | (215)                | 0%                 | 113 545                   |
| Executive and council                       |     | 6 948                  | 7 015                   | 7 015                     | -              | 6 100                                    | 7 015                  | (915)                | -13%               | 7 015                     |
| Finance and administration                  |     | 110 128                | 103 131                 | 106 530                   | 32 655         | 112 651                                  | 111 950                | 700                  | 1%                 | 106 530                   |
| Internal audit                              |     | -                      | -                       | -                         | -              | -                                        | -                      | -                    |                    | -                         |
| Community and public safety                 |     | 1 751                  | 1 714                   | 1 723                     | 5              | 1 381                                    | 1 455                  | (74)                 | -5%                | 1 723                     |
| Community and social services               |     | 1 645                  | 1 631                   | 1 631                     | 6              | 1 352                                    | 1 384                  | (32)                 | -2%                | 1 631                     |
| Sport and recreation                        |     | 0                      | -                       | 8                         | (0)            | 9                                        | 6                      | 3                    | 42%                | 8                         |
| Public safety                               |     | 105                    | 83                      | 84                        | 0              | 20                                       | 65                     | (45)                 | -69%               | 84                        |
| Housing                                     |     | -                      | -                       | -                         | -              | _                                        | -                      | -                    |                    | -                         |
| Health                                      |     | -                      | -                       | -                         | -              | -                                        | -                      | -                    |                    | -                         |
| Economic and environmental services         |     | 40 536                 | 45 994                  | 49 121                    | 223            | 4 707                                    | 39 499                 | (34 792)             | -88%               | 49 121                    |
| Planning and development                    |     | 6 469                  | 2 029                   | 2 049                     | 10             | 107                                      | 119                    | (12)                 | -10%               | 2 049                     |
| Road transport                              |     | 34 068                 | 43 965                  | 47 072                    | 213            | 4 600                                    | 39 379                 | (34 779)             | -88%               | 47 072                    |
| Environmental protection                    |     | -                      | -                       | -                         | -              | -                                        | -                      | -                    |                    | -                         |
| Trading services                            |     | 104 330                | 111 197                 | 111 915                   | 3 197          | 84 819                                   | 97 767                 | (12 948)             | -13%               | 111 915                   |
| Energy sources                              |     | 66 916                 | 74 745                  | 75 463                    | 2 084          | 52 682                                   | 62 583                 | (9 901)              | -16%               | 75 463                    |
| Water management                            |     | -                      | -                       | -                         | -              | _                                        | -                      | -                    |                    | -                         |
| Waste water management                      |     | -                      | -                       | -                         | -              | _                                        | -                      | _                    |                    | -                         |
| Waste management                            |     | 37 414                 | 36 452                  | 36 452                    | 1 113          | 32 138                                   | 35 185                 | (3 047)              | -9%                | 36 452                    |
| Other                                       | 4   | 3                      | 3                       | 3                         | 0              | 1                                        | 2                      | (1)                  | -46%               | 3                         |
| Total Revenue - Standard                    | 2   | 263 696                | 269 054                 | 276 307                   | 36 080         | 209 659                                  | 257 688                | (48 029)             | -19%               | 276 307                   |
| Expenditure - Standard                      |     |                        |                         |                           |                |                                          |                        |                      |                    |                           |
| Governance and administration               |     | 82 122                 | 94 073                  | 96 519                    | 7 756          | 61 595                                   | 67 775                 | (6 180)              | -9%                | 96 519                    |
| Executive and council                       |     | 23 130                 | 27 831                  | 27 589                    | 2 359          | 18 698                                   | 19 821                 | (1 123)              | -6%                | 27 589                    |
| Finance and administration                  |     | 57 340                 | 63 444                  | 66 188                    | 5 314          | 41 717                                   | 46 135                 | (4 418)              | -10%               | 66 188                    |
| Internal audit                              |     | 1 651                  | 2 798                   | 2 741                     | 83             | 1 179                                    | 1 818                  | (639)                | -35%               | 2 741                     |
| Community and public safety                 |     | 11 373                 | 11 973                  | 13 724                    | (694)          | 7 982                                    | 8 475                  | (493)                | -6%                | 13 724                    |
| Community and social services               |     | 8 824                  | 9 154                   | 9 860                     | (870)          | 6 198                                    | 6 601                  | (403)                | -6%                | 9 860                     |
| Sport and recreation                        |     | 1 756                  | 1 891                   | 2 067                     | 104            | 1 261                                    | 1 303                  | (43)                 | -3%                | 2 067                     |
| Public safety                               |     | 792                    | 928                     | 1 798                     | 73             | 523                                      | 571                    | (48)                 | -8%                | 1 798                     |
| Housing                                     |     | -                      | -                       | -                         | -              | -                                        | _                      | (40)                 | 070                | -                         |
| Health                                      |     | _                      | -                       | _                         | _              | _                                        | _                      | _                    |                    | _                         |
| Economic and environmental services         |     | 36 597                 | 43 868                  | 42 204                    | 2 718          | 25 651                                   | 28 232                 | (2 581)              | -9%                | 42 204                    |
| Planning and development                    |     | 14 423                 | <b>45 000</b><br>16 409 | 42 204<br>17 089          | 1 602          | 9 691                                    | 11 367                 | (2 301)              | -15%               | 17 089                    |
| Road transport                              |     | 22 016                 | 27 309                  | 24 948                    | 1 107          | 15 859                                   | 16 749                 | (1070) (890)         | -5%                | 24 948                    |
| Environmental protection                    |     | 158                    | 27 309<br>150           | 24 <del>34</del> 0<br>167 | 9              | 10 10 10 10 10 10 10 10 10 10 10 10 10 1 | 10 749                 | (030)                | -13%               | 24 <del>3</del> 40<br>167 |
| Trading services                            |     | 70 861                 | 84 586                  | 87 063                    | 5 803          | 53 414                                   | <b>59 150</b>          | (13)                 | -13 %              | 87 063                    |
|                                             |     | 39 413                 | <b>64 566</b><br>49 453 | 52 186                    | 3 374          | 33 414<br>32 169                         | 36 113                 | (3 944)              | -10%               | 52 186                    |
| Energy sources<br>Water management          |     | 39413                  | 49 400                  | 52 100                    | 5 574          | 32 109                                   | 30 113                 | (3 944)              | -11/0              | JZ 100                    |
| Water management<br>Waste water management  |     | -<br>3 553             | -<br>3 956              | -<br>4 236                | -<br>177       | _<br>2 685                               | _<br>2 747             | (62)                 | -2%                | -<br>4 236                |
| Ū.                                          |     |                        |                         |                           |                |                                          |                        | . ,                  |                    |                           |
| Waste management                            |     | 27 895<br><b>1 489</b> | 31 176<br><b>1 765</b>  | 30 642<br><b>1 678</b>    | 2 252          | 18 560<br><b>949</b>                     | 20 290<br><b>1 126</b> | (1 730)              | -9%<br><b>-16%</b> | 30 642<br>1 678           |
| Other<br>Total Expenditure - Standard       | 3   | 202 441                | 236 264                 |                           | 131<br>15 714  | 949<br>149 590                           | 1 126                  | (177)                | -16%<br>-9%        | 241 188                   |
|                                             | 3   | 61 255                 |                         | 241 188<br>35 119         | 20 367         | 60 069                                   | 92 930                 | (15 168)<br>(32 861) |                    | 241 188<br>35 119         |
| Surplus/ (Deficit) for the year             |     | 01 255                 | 32 790                  | 30 119                    | 20 367         | 00 069                                   | 92 930                 | (32 861)             | -35%               | 30 119                    |