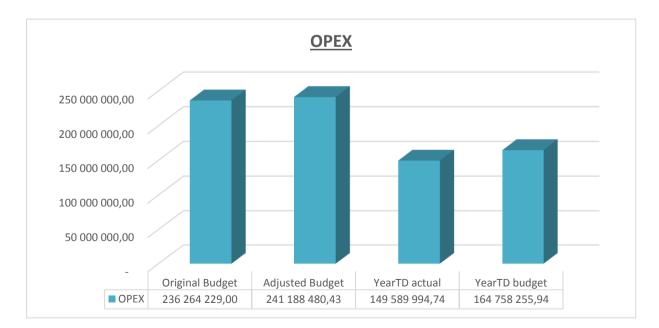

# EC142 Senqu - Table C1 Monthly Budget Statement Summary - M09 March

| EC 142 Seriqu - Table CT Monthly Budget S                    | 2017/18            |                   |                    |                   | Budget Ye        | ar 2018/19    |              |              |                       |
|--------------------------------------------------------------|--------------------|-------------------|--------------------|-------------------|------------------|---------------|--------------|--------------|-----------------------|
| Description                                                  | Audited<br>Outcome | Original Budget   | Adjusted<br>Budget | Monthly<br>actual | YearTD actual    | YearTD budget | YTD variance | YTD variance | Full Year<br>Forecast |
| R thousands                                                  |                    |                   |                    |                   |                  |               |              | %            |                       |
| Financial Performance                                        |                    |                   |                    |                   |                  |               |              |              |                       |
| Property rates                                               | 5 997              | 8 147             | 8 247              | 1 082             | 21 038           | 20 539        | 500          | 2%           | 8 247                 |
| Service charges                                              | 41 980             | 50 813            | 50 813             | 2 897             | 32 114           | 37 413        | (5 299)      | -14%         | 50 813                |
| Investment revenue                                           | 20 577             | 15 000            | 15 000             | 1 831             | 15 908           | 11 392        | 4 516        | 40%          | 15 000                |
| Transfers and subsidies                                      | 144 367            | 144 318           | 144 318            | 29 660            | 130 009          | 140 919       | (10 910)     | -8%          | 144 318               |
| Other own revenue                                            | 17 150             | 5 926             | 9 401              | 610               | 5 387            | 5 575         | (188)        | -3%          | 9 401                 |
| Total Revenue (excluding capital transfers and               | 230 071            | 224 204           | 227 779            | 36 080            | 204 456          | 215 838       | (11 381)     | -5%          | 227 779               |
| contributions)                                               |                    |                   |                    |                   |                  |               |              |              |                       |
| Employee costs                                               | 81 280             | 87 122            | 85 236             | 6 342             | 57 931           | 61 730        | (3 799)      |              | 85 236                |
| Remuneration of Councillors                                  | 11 704             | 13 355            | 12 955             | 1 025             | 9 219            | 9 448         | (229)        | -2%          | 12 955                |
| Depreciation & asset impairment                              | 18 218             | 22 290            | 20 272             | (1 761)           | 10 685           | 10 588        | 97           | 1%           | 20 272                |
| Finance charges                                              | 2 876              | 3 163             | 3 016              | 467               | 1 194            | 1 246         | (52)         |              | 3 016                 |
| Materials and bulk purchases                                 | 25 599             | 47 686            | 49 914             | 3 208             | 32 078           | 37 099        | (5 021)      |              | 49 914                |
| Transfers and grants                                         | -                  | 290               | 586                | -                 | 300              | 850           | (550)        |              | 586                   |
| Other expenditure                                            | 62 764             | 62 358            | 69 210             | 6 433             | 38 183           | 43 797        | (5 614)      |              | 69 210                |
| Total Expenditure                                            | 202 441            | 236 264           | 241 188            | 15 714            | 149 590          | 164 758       | (15 168)     | -9%          | 241 188               |
| Surplus/(Deficit)                                            | 27 630             | (12 060)          | (13 410)           | 20 367            | 54 866           | 51 079        | 3 787        | 7%           | (13 410)              |
| Transfers and subsidies - capital (monetary allocations      | 33 606             | 44 850            | 48 528             | -                 | 5 203            | 41 850        | (36 648)     | -88%         | 48 528                |
| Contributions & Contributed assets                           | 33 606             | 44 850            | 48 528             | -                 | 5 203            | 41 850        | (36 648)     | -88%         | 48 528                |
| Surplus/(Deficit) after capital transfers &<br>contributions | 94 843             | 77 640            | 83 647             | 20 367            | 65 272           | 134 780       | (69 508)     | -52%         | 83 647                |
| Share of surplus/ (deficit) of associate                     | -                  | -                 | -                  | -                 | -                | -             | -            |              | -                     |
| Surplus/ (Deficit) for the year                              | 94 843             | 77 640            | 83 647             | 20 367            | 65 272           | 134 780       | (69 508)     | -52%         | 83 647                |
| Capital expenditure & funds sources                          |                    |                   |                    |                   |                  |               |              |              |                       |
| Capital expenditure                                          | 45 981             | 77 567            | 79 895             | 7 624             | 34 400           | 49 536        | (15 136)     | -31%         | 79 895                |
| Capital transfers recognised                                 | 34 159             | 44 850            | 48 528             | 5 398             | 29 137           | 36 567        | (7 430)      | -20%         | 48 528                |
| Public contributions & donations                             | -                  | -                 | -                  | -                 | -                | -             | -            |              | -                     |
| Borrowing                                                    | -                  | -                 | -                  | -                 | -                | -             | -            |              | -                     |
| Internally generated funds                                   | 11 822             | 32 717            | 31 367             | 2 226             | 5 263            | 12 969        | (7 706)      | -59%         | 31 367                |
| Total sources of capital funds                               | 45 981             | 77 567            | 79 895             | 7 624             | 34 400           | 49 536        | (15 136)     | -31%         | 79 895                |
| Financial position<br>Total current assets                   | 318 202            | 233 392           | 280.408            |                   | 386 478          |               |              |              | 289 498               |
|                                                              |                    |                   | 289 498            |                   |                  |               |              |              | 209 490<br>479 294    |
| Total non current assets<br>Total current liabilities        | 416 431            | 461 923<br>33 062 | 479 294            |                   | 405 844          |               |              |              |                       |
| Total non current liabilities                                | 38 874<br>30 366   | 35 062<br>36 564  | 35 511<br>32 583   |                   | 70 220<br>30 984 |               |              |              | 35 511<br>32 583      |
| Community wealth/Equity                                      | 665 393            | 625 688           | 700 699            |                   | <b>691 118</b>   |               |              |              | 700 699               |
| Cash flows                                                   |                    |                   |                    |                   |                  |               |              |              |                       |
| Net cash from (used) operating                               | 87 768             | 57 062            | 51 580             | 49 430            | 76 138           | 86 688        | 10 550       | 12%          | 51 580                |
| Net cash from (used) investing                               | (45 981)           | (77 567)          | (79 895)           | (7 624)           | (34 400)         | (57 607)      | (23 207)     |              | (79 895)              |
| Net cash from (used) financing                               | (696)              | (766)             | (763)              | (422)             | (841)            | (841)         | (0)          |              | (763)                 |
| Cash/cash equivalents at the month/year end                  | 294 260            | 206 321           | 265 182            | -                 | 40 897           | 322 499       | 281 602      | 87%          | (29 078)              |
| Debtors & creditors analysis                                 | 0-30 Days          | 31-60 Days        | 61-90 Days         | 91-120 Days       | 121-150 Dys      | 151-180 Dys   | 181 Dys-1 Yr | Over 1Yr     | Total                 |
| Debtors Age Analysis                                         |                    |                   |                    |                   |                  |               |              |              |                       |
| Total By Income Source                                       | 3 734              | 2 532             | 2 179              | 1 854             | 1 616            | 11 353        | 15 895       | 18 166       | 57 329                |
| Creditors Age Analysis                                       |                    |                   |                    |                   |                  |               |              |              |                       |
| Total Creditors                                              | 21 933             | -                 | -                  | -                 | -                | -             | -            | -            | 21 933                |

# EC142 Senqu - Table C2 Monthly Budget Statement - Financial Performance (standard classification) - M09 March

| EC 142 Senqu - Table C2 Monthly Budget Stat |     | 2017/18                |                         | <b>,</b>                  | ,              | Budget Year 2                            | 018/19                 |                      |                    |                           |
|---------------------------------------------|-----|------------------------|-------------------------|---------------------------|----------------|------------------------------------------|------------------------|----------------------|--------------------|---------------------------|
| Description                                 | Ref | Audited<br>Outcome     | Original<br>Budget      | Adjusted<br>Budget        | Monthly actual | YearTD actual                            | YearTD<br>budget       | YTD<br>variance      | YTD<br>variance    | Full Year<br>Forecast     |
| R thousands                                 | 1   |                        |                         |                           |                |                                          |                        |                      | %                  |                           |
| Revenue - Standard                          |     |                        |                         |                           |                |                                          |                        |                      |                    |                           |
| Governance and administration               |     | 117 076                | 110 146                 | 113 545                   | 32 655         | 118 751                                  | 118 965                | (215)                | 0%                 | 113 545                   |
| Executive and council                       |     | 6 948                  | 7 015                   | 7 015                     | -              | 6 100                                    | 7 015                  | (915)                | -13%               | 7 015                     |
| Finance and administration                  |     | 110 128                | 103 131                 | 106 530                   | 32 655         | 112 651                                  | 111 950                | 700                  | 1%                 | 106 530                   |
| Internal audit                              |     | -                      | -                       | -                         | -              | -                                        | -                      | -                    |                    | -                         |
| Community and public safety                 |     | 1 751                  | 1 714                   | 1 723                     | 5              | 1 381                                    | 1 455                  | (74)                 | -5%                | 1 723                     |
| Community and social services               |     | 1 645                  | 1 631                   | 1 631                     | 6              | 1 352                                    | 1 384                  | (32)                 | -2%                | 1 631                     |
| Sport and recreation                        |     | 0                      | -                       | 8                         | (0)            | 9                                        | 6                      | 3                    | 42%                | 8                         |
| Public safety                               |     | 105                    | 83                      | 84                        | 0              | 20                                       | 65                     | (45)                 | -69%               | 84                        |
| Housing                                     |     | -                      | -                       | -                         | -              | _                                        | -                      | -                    |                    | -                         |
| Health                                      |     | -                      | -                       | -                         | -              | -                                        | -                      | -                    |                    | -                         |
| Economic and environmental services         |     | 40 536                 | 45 994                  | 49 121                    | 223            | 4 707                                    | 39 499                 | (34 792)             | -88%               | 49 121                    |
| Planning and development                    |     | 6 469                  | 2 029                   | 2 049                     | 10             | 107                                      | 119                    | (12)                 | -10%               | 2 049                     |
| Road transport                              |     | 34 068                 | 43 965                  | 47 072                    | 213            | 4 600                                    | 39 379                 | (34 779)             | -88%               | 47 072                    |
| Environmental protection                    |     | -                      | -                       | -                         | -              | -                                        | -                      | -                    |                    | -                         |
| Trading services                            |     | 104 330                | 111 197                 | 111 915                   | 3 197          | 84 819                                   | 97 767                 | (12 948)             | -13%               | 111 915                   |
| Energy sources                              |     | 66 916                 | 74 745                  | 75 463                    | 2 084          | 52 682                                   | 62 583                 | (9 901)              | -16%               | 75 463                    |
| Water management                            |     | -                      | -                       | -                         | -              | _                                        | -                      | -                    |                    | -                         |
| Waste water management                      |     | -                      | -                       | -                         | -              | _                                        | -                      | _                    |                    | -                         |
| Waste management                            |     | 37 414                 | 36 452                  | 36 452                    | 1 113          | 32 138                                   | 35 185                 | (3 047)              | -9%                | 36 452                    |
| Other                                       | 4   | 3                      | 3                       | 3                         | 0              | 1                                        | 2                      | (1)                  | -46%               | 3                         |
| Total Revenue - Standard                    | 2   | 263 696                | 269 054                 | 276 307                   | 36 080         | 209 659                                  | 257 688                | (48 029)             | -19%               | 276 307                   |
| Expenditure - Standard                      |     |                        |                         |                           |                |                                          |                        |                      |                    |                           |
| Governance and administration               |     | 82 122                 | 94 073                  | 96 519                    | 7 756          | 61 595                                   | 67 775                 | (6 180)              | -9%                | 96 519                    |
| Executive and council                       |     | 23 130                 | 27 831                  | 27 589                    | 2 359          | 18 698                                   | 19 821                 | (1 123)              | -6%                | 27 589                    |
| Finance and administration                  |     | 57 340                 | 63 444                  | 66 188                    | 5 314          | 41 717                                   | 46 135                 | (4 418)              | -10%               | 66 188                    |
| Internal audit                              |     | 1 651                  | 2 798                   | 2 741                     | 83             | 1 179                                    | 1 818                  | (639)                | -35%               | 2 741                     |
| Community and public safety                 |     | 11 373                 | 11 973                  | 13 724                    | (694)          | 7 982                                    | 8 475                  | (493)                | -6%                | 13 724                    |
| Community and social services               |     | 8 824                  | 9 154                   | 9 860                     | (870)          | 6 198                                    | 6 601                  | (403)                | -6%                | 9 860                     |
| Sport and recreation                        |     | 1 756                  | 1 891                   | 2 067                     | 104            | 1 261                                    | 1 303                  | (43)                 | -3%                | 2 067                     |
| Public safety                               |     | 792                    | 928                     | 1 798                     | 73             | 523                                      | 571                    | (48)                 | -8%                | 1 798                     |
| Housing                                     |     | -                      | -                       | -                         | -              | -                                        | _                      | (40)                 | 070                | -                         |
| Health                                      |     | _                      | -                       | _                         | _              | _                                        | _                      | _                    |                    | _                         |
| Economic and environmental services         |     | 36 597                 | 43 868                  | 42 204                    | 2 718          | 25 651                                   | 28 232                 | (2 581)              | -9%                | 42 204                    |
| Planning and development                    |     | 14 423                 | <b>45 000</b><br>16 409 | 42 204<br>17 089          | 1 602          | 9 691                                    | 11 367                 | (2 301)              | -15%               | 17 089                    |
| Road transport                              |     | 22 016                 | 27 309                  | 24 948                    | 1 107          | 15 859                                   | 16 749                 | (1070) (890)         | -5%                | 24 948                    |
| Environmental protection                    |     | 158                    | 27 309<br>150           | 24 <del>34</del> 0<br>167 | 9              | 10 10 10 10 10 10 10 10 10 10 10 10 10 1 | 10 749                 | (030)                | -13%               | 24 <del>3</del> 40<br>167 |
| Trading services                            |     | 70 861                 | 84 586                  | 87 063                    | 5 803          | 53 414                                   | <b>59 150</b>          | (13)                 | -13 %              | 87 063                    |
|                                             |     | 39 413                 | <b>64 566</b><br>49 453 | 52 186                    | 3 374          | 33 414<br>32 169                         | 36 113                 | (3 944)              | -10%               | 52 186                    |
| Energy sources<br>Water management          |     | 39413                  | 49 400                  | 52 100                    | 5 574          | 32 109                                   | 30 113                 | (3 944)              | -11/0              | JZ 100                    |
| Water management<br>Waste water management  |     | -<br>3 553             | -<br>3 956              | -<br>4 236                | -<br>177       | _<br>2 685                               | _<br>2 747             | (62)                 | -2%                | -<br>4 236                |
| Ū.                                          |     |                        |                         |                           |                |                                          |                        | . ,                  |                    |                           |
| Waste management                            |     | 27 895<br><b>1 489</b> | 31 176<br><b>1 765</b>  | 30 642<br><b>1 678</b>    | 2 252          | 18 560<br><b>949</b>                     | 20 290<br><b>1 126</b> | (1 730)              | -9%<br><b>-16%</b> | 30 642<br>1 678           |
| Other<br>Total Expenditure - Standard       | 3   | 202 441                | 236 264                 |                           | 131<br>15 714  | 949<br>149 590                           | 1 126                  | (177)                | -16%<br>-9%        | 241 188                   |
|                                             | 3   | 61 255                 |                         | 241 188<br>35 119         | 20 367         | 60 069                                   | 92 930                 | (15 168)<br>(32 861) |                    | 241 188<br>35 119         |
| Surplus/ (Deficit) for the year             |     | 01 255                 | 32 790                  | 30 119                    | 20 367         | 00 069                                   | 92 930                 | (32 861)             | -35%               | 30 119                    |