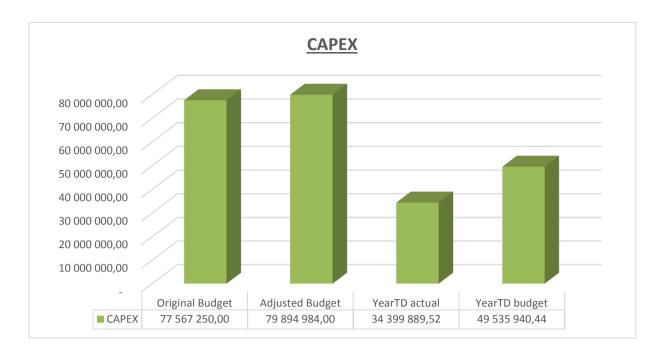

# EC142 Senqu - Table C1 Monthly Budget Statement Summary - M09 March

| EC 142 Seriqu - Table CT Monthly Budget S                    | 2017/18            |                   |                    |                   | Budget Ye        | ar 2018/19    |              |              |                       |
|--------------------------------------------------------------|--------------------|-------------------|--------------------|-------------------|------------------|---------------|--------------|--------------|-----------------------|
| Description                                                  | Audited<br>Outcome | Original Budget   | Adjusted<br>Budget | Monthly<br>actual | YearTD actual    | YearTD budget | YTD variance | YTD variance | Full Year<br>Forecast |
| R thousands                                                  |                    |                   |                    |                   |                  |               |              | %            |                       |
| Financial Performance                                        |                    |                   |                    |                   |                  |               |              |              |                       |
| Property rates                                               | 5 997              | 8 147             | 8 247              | 1 082             | 21 038           | 20 539        | 500          | 2%           | 8 247                 |
| Service charges                                              | 41 980             | 50 813            | 50 813             | 2 897             | 32 114           | 37 413        | (5 299)      | -14%         | 50 813                |
| Investment revenue                                           | 20 577             | 15 000            | 15 000             | 1 831             | 15 908           | 11 392        | 4 516        | 40%          | 15 000                |
| Transfers and subsidies                                      | 144 367            | 144 318           | 144 318            | 29 660            | 130 009          | 140 919       | (10 910)     | -8%          | 144 318               |
| Other own revenue                                            | 17 150             | 5 926             | 9 401              | 610               | 5 387            | 5 575         | (188)        | -3%          | 9 401                 |
| Total Revenue (excluding capital transfers and               | 230 071            | 224 204           | 227 779            | 36 080            | 204 456          | 215 838       | (11 381)     | -5%          | 227 779               |
| contributions)                                               |                    |                   |                    |                   |                  |               |              |              |                       |
| Employee costs                                               | 81 280             | 87 122            | 85 236             | 6 342             | 57 931           | 61 730        | (3 799)      |              | 85 236                |
| Remuneration of Councillors                                  | 11 704             | 13 355            | 12 955             | 1 025             | 9 219            | 9 448         | (229)        | -2%          | 12 955                |
| Depreciation & asset impairment                              | 18 218             | 22 290            | 20 272             | (1 761)           | 10 685           | 10 588        | 97           | 1%           | 20 272                |
| Finance charges                                              | 2 876              | 3 163             | 3 016              | 467               | 1 194            | 1 246         | (52)         |              | 3 016                 |
| Materials and bulk purchases                                 | 25 599             | 47 686            | 49 914             | 3 208             | 32 078           | 37 099        | (5 021)      |              | 49 914                |
| Transfers and grants                                         | -                  | 290               | 586                | -                 | 300              | 850           | (550)        |              | 586                   |
| Other expenditure                                            | 62 764             | 62 358            | 69 210             | 6 433             | 38 183           | 43 797        | (5 614)      |              | 69 210                |
| Total Expenditure                                            | 202 441            | 236 264           | 241 188            | 15 714            | 149 590          | 164 758       | (15 168)     | -9%          | 241 188               |
| Surplus/(Deficit)                                            | 27 630             | (12 060)          | (13 410)           | 20 367            | 54 866           | 51 079        | 3 787        | 7%           | (13 410)              |
| Transfers and subsidies - capital (monetary allocations      | 33 606             | 44 850            | 48 528             | -                 | 5 203            | 41 850        | (36 648)     | -88%         | 48 528                |
| Contributions & Contributed assets                           | 33 606             | 44 850            | 48 528             | -                 | 5 203            | 41 850        | (36 648)     | -88%         | 48 528                |
| Surplus/(Deficit) after capital transfers &<br>contributions | 94 843             | 77 640            | 83 647             | 20 367            | 65 272           | 134 780       | (69 508)     | -52%         | 83 647                |
| Share of surplus/ (deficit) of associate                     | -                  | -                 | -                  | -                 | -                | -             | -            |              | -                     |
| Surplus/ (Deficit) for the year                              | 94 843             | 77 640            | 83 647             | 20 367            | 65 272           | 134 780       | (69 508)     | -52%         | 83 647                |
| Capital expenditure & funds sources                          |                    |                   |                    |                   |                  |               |              |              |                       |
| Capital expenditure                                          | 45 981             | 77 567            | 79 895             | 7 624             | 34 400           | 49 536        | (15 136)     | -31%         | 79 895                |
| Capital transfers recognised                                 | 34 159             | 44 850            | 48 528             | 5 398             | 29 137           | 36 567        | (7 430)      | -20%         | 48 528                |
| Public contributions & donations                             | -                  | -                 | -                  | -                 | -                | -             | -            |              | -                     |
| Borrowing                                                    | -                  | -                 | -                  | -                 | -                | -             | -            |              | -                     |
| Internally generated funds                                   | 11 822             | 32 717            | 31 367             | 2 226             | 5 263            | 12 969        | (7 706)      | -59%         | 31 367                |
| Total sources of capital funds                               | 45 981             | 77 567            | 79 895             | 7 624             | 34 400           | 49 536        | (15 136)     | -31%         | 79 895                |
| Financial position<br>Total current assets                   | 318 202            | 233 392           | 280.408            |                   | 386 478          |               |              |              | 289 498               |
|                                                              |                    |                   | 289 498            |                   |                  |               |              |              | 209 490<br>479 294    |
| Total non current assets<br>Total current liabilities        | 416 431            | 461 923<br>33 062 | 479 294            |                   | 405 844          |               |              |              |                       |
| Total non current liabilities                                | 38 874<br>30 366   | 35 062<br>36 564  | 35 511<br>32 583   |                   | 70 220<br>30 984 |               |              |              | 35 511<br>32 583      |
| Community wealth/Equity                                      | 665 393            | 625 688           | 700 699            |                   | <b>691 118</b>   |               |              |              | 700 699               |
| Cash flows                                                   |                    |                   |                    |                   |                  |               |              |              |                       |
| Net cash from (used) operating                               | 87 768             | 57 062            | 51 580             | 49 430            | 76 138           | 86 688        | 10 550       | 12%          | 51 580                |
| Net cash from (used) investing                               | (45 981)           | (77 567)          | (79 895)           | (7 624)           | (34 400)         | (57 607)      | (23 207)     |              | (79 895)              |
| Net cash from (used) financing                               | (696)              | (766)             | (763)              | (422)             | (841)            | (841)         | (0)          |              | (763)                 |
| Cash/cash equivalents at the month/year end                  | 294 260            | 206 321           | 265 182            | -                 | 40 897           | 322 499       | 281 602      | 87%          | (29 078)              |
| Debtors & creditors analysis                                 | 0-30 Days          | 31-60 Days        | 61-90 Days         | 91-120 Days       | 121-150 Dys      | 151-180 Dys   | 181 Dys-1 Yr | Over 1Yr     | Total                 |
| Debtors Age Analysis                                         |                    |                   |                    |                   |                  |               |              |              |                       |
| Total By Income Source                                       | 3 734              | 2 532             | 2 179              | 1 854             | 1 616            | 11 353        | 15 895       | 18 166       | 57 329                |
| Creditors Age Analysis                                       |                    |                   |                    |                   |                  |               |              |              |                       |
| Total Creditors                                              | 21 933             | -                 | -                  | -                 | -                | -             | -            | -            | 21 933                |