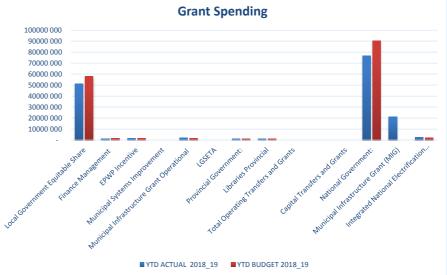

EC142 Senqu - Table C2 Monthly Budget Statement - Financial Performance (standard classification) - M08 February

|                                     |     | 2017/18            |                    |                    |                | Budget Year 20 | 018/19           |              |                 |                       |
|-------------------------------------|-----|--------------------|--------------------|--------------------|----------------|----------------|------------------|--------------|-----------------|-----------------------|
| Description                         | Ref | Audited<br>Outcome | Original<br>Budget | Adjusted<br>Budget | Monthly actual | YearTD actual  | YearTD<br>budget | YTD variance | YTD<br>variance | Full Year<br>Forecast |
| R thousands                         | 1   |                    |                    |                    |                |                |                  |              | %               |                       |
| Revenue - Standard                  |     |                    |                    |                    |                |                |                  |              |                 |                       |
| Governance and administration       |     | 117 076            | 110 146            | 113 545            | 10 876         | 86 096         | 76 346           | 9 751        | 13%             | 113 545               |
| Executive and council               |     | 6 948              | 7 015              | 7 015              | -              | 6 100          | 6 100            | -            |                 | 7 015                 |
| Finance and administration          |     | 110 128            | 103 131            | 106 530            | 10 876         | 79 996         | 70 246           | 9 751        | 14%             | 106 530               |
| Internal audit                      |     |                    | -                  | -                  | -              | -              | -                | -            |                 | -                     |
| Community and public safety         |     | 1 751              | 1 714              | 1 723              | 14             | 1 376          | 1 412            | (36)         | -3%             | 1 723                 |
| Community and social services       |     | 1 645              | 1 631              | 1 631              | 10             | 1 346          | 1 367            | (20)         | -1%             | 1 631                 |
| Sport and recreation                |     | 0                  | -                  | 8                  | 0              | 9              | 6                | 3            | 61%             | 8                     |
| Public safety                       |     | 105                | 83                 | 84                 | 3              | 20             | 39               | (19)         | -49%            | 84                    |
| Housing                             |     | -                  | -                  | -                  | -              | -              | -                | -            |                 | -                     |
| Health                              |     | -                  | -                  | -                  | -              | -              | -                | -            |                 | -                     |
| Economic and environmental services |     | 40 536             | 45 994             | 49 121             | 1 215          | 4 484          | 3 418            | 1 066        | 31%             | 49 12 <sup>-</sup>    |
| Planning and development            |     | 6 469              | 2 029              | 2 049              | -              | 97             | 105              | (9)          | -8%             | 2 049                 |
| Road transport                      |     | 34 068             | 43 965             | 47 072             | 1 215          | 4 388          | 3 313            | 1 074        | 32%             | 47 072                |
| Environmental protection            |     | -                  | -                  | -                  | -              | -              | -                | -            |                 | -                     |
| Trading services                    |     | 104 330            | 111 197            | 111 915            | 4 113          | 81 622         | 93 606           | (11 983)     | -13%            | 111 915               |
| Energy sources                      |     | 66 916             | 74 745             | 75 463             | 4 104          | 50 598         | 59 055           | (8 457)      | -14%            | 75 463                |
| Water management                    |     | -                  | -                  | -                  | -              | -              | -                | -            |                 | -                     |
| Waste water management              |     | -                  | -                  | -                  | -              | -              | -                | -            |                 | -                     |
| Waste management                    |     | 37 414             | 36 452             | 36 452             | 9              | 31 024         | 34 550           | (3 526)      | -10%            | 36 452                |
| Other                               | 4   | 3                  | 3                  | 3                  | -              | 1              | 1                | (1)          | -47%            | 3                     |
| Total Revenue - Standard            | 2   | 263 696            | 269 054            | 276 307            | 16 218         | 173 579        | 174 783          | (1 204)      | -1%             | 276 307               |
| Expenditure - Standard              |     |                    |                    |                    |                |                |                  |              |                 |                       |
| Governance and administration       |     | 82 122             | 94 073             | 96 519             | 7 023          | 53 838         | 58 295           | (4 457)      | -8%             | 96 519                |
| Executive and council               |     | 23 130             | 27 831             | 27 589             | 2 097          | 16 339         | 17 384           | (1 045)      | -6%             | 27 589                |
| Finance and administration          |     | 57 340             | 63 444             | 66 188             | 4 812          | 36 403         | 39 396           | (2 993)      | -8%             | 66 188                |
| Internal audit                      |     | 1 651              | 2 798              | 2 741              | 114            | 1 096          | 1 515            | (419)        | -28%            | 2 74                  |
| Community and public safety         |     | 11 373             | 11 973             | 13 724             | 2 565          | 8 676          | 7 430            | 1 246        | 17%             | 13 724                |
| Community and social services       |     | 8 824              | 9 154              | 9 860              | 2 414          | 7 068          | 5 757            | 1 312        | 23%             | 9 860                 |
| Sport and recreation                |     | 1 756              | 1 891              | 2 067              | 102            | 1 157          | 1 179            | (23)         | -2%             | 2 067                 |
| Public safety                       |     | 792                | 928                | 1 798              | 48             | 451            | 494              | (43)         | -9%             | 1 798                 |
| Housing                             |     | _                  | _                  | _                  | _              | _              | _                | _            |                 | _                     |
| Health                              |     | _                  | _                  | _                  | _              | _              | _                | _            |                 | _                     |
| Economic and environmental services |     | 36 597             | 43 868             | 42 204             | 1 987          | 22 933         | 25 222           | (2 289)      | -9%             | 42 204                |
| Planning and development            |     | 14 423             | 16 409             | 17 089             | 924            | 8 089          | 9 723            | (1 635)      | -17%            | 17 089                |
| Road transport                      |     | 22 016             | 27 309             | 24 948             | 1 054          | 14 753         | 15 399           | (647)        | -4%             | 24 948                |
| Environmental protection            |     | 158                | 150                | 167                | 9              | 91             | 99               | (8)          | -8%             | 167                   |
| Trading services                    |     | 70 861             | 84 586             | 87 063             | 3 507          | 47 611         | 52 011           | (4 399)      | -8%             | 87 063                |
| Energy sources                      |     | 39 413             | 49 453             | 52 186             | 1 094          | 28 795         | 32 052           | (3 257)      | -10%            | 52 186                |
| Water management                    |     |                    | _                  | _                  | -              |                | _                | (0 20.7)     | ,,-             | -                     |
| Waste water management              |     | 3 553              | 3 956              | 4 236              | 217            | 2 508          | 2 483            | 25           | 1%              | 4 236                 |
| Waste management                    |     | 27 895             | 31 176             | 30 642             | 2 196          | 16 308         | 17 475           | (1 168)      | -7%             | 30 642                |
| Other                               |     | 1 489              | 1 765              | 1 678              | 88             | 818            | 959              | (141)        | -15%            | 1 678                 |
| Total Expenditure - Standard        | 3   | 202 441            | 236 264            | 241 188            | 15 170         | 133 876        | 143 916          | (10 040)     | -7%             | 241 188               |
| Surplus/ (Deficit) for the year     |     | 61 255             | 32 790             | 35 119             | 1 048          | 39 702         | 30 866           | 8 836        | 29%             | 35 119                |