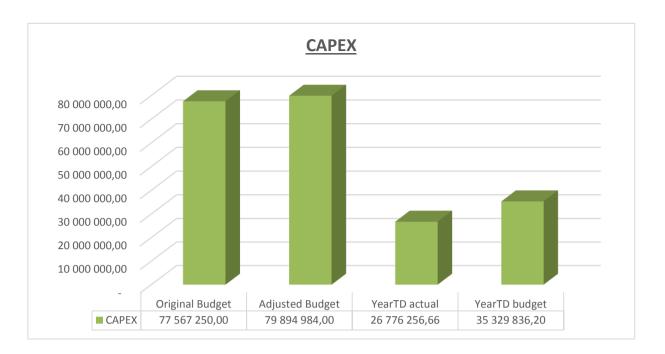

For Summary see Table on next page

EC142 Sengu - Table C1 Monthly Budget Statement Summary - M08 February

|                                                           | 2017/18            |                 |                    |                | Budget Ye     | ar 2018/19    |              |              |                       |
|-----------------------------------------------------------|--------------------|-----------------|--------------------|----------------|---------------|---------------|--------------|--------------|-----------------------|
| Description                                               | Audited<br>Outcome | Original Budget | Adjusted<br>Budget | Monthly actual | YearTD actual | YearTD budget | YTD variance | YTD variance | Full Year<br>Forecast |
| R thousands                                               |                    |                 |                    |                |               |               |              | %            |                       |
| Financial Performance                                     |                    |                 |                    |                |               |               |              |              |                       |
| Property rates                                            | 5 997              | 8 147           | 8 247              | -              | 19 956        | 19 937        | 19           | 0%           | 8 247                 |
| Service charges                                           | 41 980             | 50 813          | 50 813             | 649            | 29 217        | 33 496        | (4 279)      | -13%         | 50 813                |
| Investment revenue                                        | 20 577             | 15 000          | 15 000             | 4 968          | 14 077        | 10 189        | 3 888        | 38%          | 15 00                 |
| Transfers and subsidies                                   | 144 367            | 144 318         | 144 318            | 6 885          | 100 349       | 100 216       | 133          | 0%           | 144 318               |
| Other own revenue                                         | 17 150             | 5 926           | 9 401              | 252            | 4 778         | 4 962         | (184)        | -4%          | 9 40′                 |
| Total Revenue (excluding capital transfers and            | 230 071            | 224 204         | 227 779            | 12 755         | 168 376       | 168 800       | (423)        | -0%          | 227 779               |
| contributions)                                            |                    |                 |                    |                |               |               |              |              |                       |
| Employee costs                                            | 81 280             | 87 122          | 85 236             | 6 368          | 51 589        | 53 895        | (2 306)      | -4%          | 85 236                |
| Remuneration of Councillors                               | 11 704             | 13 355          | 12 955             | 1 264          | 8 194         | 8 278         | (84)         | -1%          | 12 95                 |
| Depreciation & asset impairment                           | 18 218             | 22 290          | 20 272             | 1 858          | 12 446        | 10 588        | 1 858        | 18%          | 20 272                |
| Finance charges                                           | 2 876              | 3 163           | 3 016              | -              | 727           | 727           | -            |              | 3 016                 |
| Materials and bulk purchases                              | 25 599             | 47 686          | 49 914             | 829            | 28 870        | 32 828        | (3 957)      | -12%         | 49 914                |
| Transfers and grants                                      | -                  | 290             | 586                | -              | 300           | 300           | -            |              | 586                   |
| Other expenditure                                         | 62 764             | 62 358          | 69 210             | 4 850          | 31 751        | 37 291        | (5 541)      | -15%         | 69 210                |
| Total Expenditure                                         | 202 441            | 236 264         | 241 188            | 15 170         | 133 876       | 143 906       | (10 030)     | -7%          | 241 188               |
| Surplus/(Deficit)                                         | 27 630             | (12 060)        | (13 410)           | (2 415)        | 34 500        | 24 893        | 9 606        | 39%          | (13 410               |
| Transfers and subsidies - capital (monetary allocations   | 33 606             | 44 850          | 48 528             | 3 463          | 5 203         | 5 983         | (780)        | -13%         | 48 528                |
| Contributions & Contributed assets                        | 33 606             | 44 850          | 48 528             | 3 463          | 5 203         | 5 983         | (780)        | -13%         | 48 528                |
| Surplus/(Deficit) after capital transfers & contributions | 94 843             | 77 640          | 83 647             | 4 512          | 44 905        | 36 859        | 8 046        | 22%          | 83 647                |
| Share of surplus/ (deficit) of associate                  | -                  | -               | -                  | -              | -             | -             | -            |              | -                     |
| Surplus/ (Deficit) for the year                           | 94 843             | 77 640          | 83 647             | 4 512          | 44 905        | 36 859        | 8 046        | 22%          | 83 647                |
| Capital expenditure & funds sources                       |                    |                 |                    |                |               |               |              |              |                       |
| Capital expenditure                                       | 45 981             | 77 567          | 79 895             | 3 004          | 26 776        | 35 330        | (8 554)      | -24%         | 79 895                |
| Capital transfers recognised                              | 34 159             | 44 850          | 48 528             | 2 296          | 23 740        | 28 571        | (4 832)      | -17%         | 48 528                |
| Public contributions & donations                          | -                  | -               | _                  | -              | _             | _             | _            |              | _                     |
| Borrowing                                                 | -                  | -               | _                  | -              | _             | _             | _            |              | _                     |
| Internally generated funds                                | 11 822             | 32 717          | 31 367             | 709            | 3 037         | 6 758         | (3 722)      | -55%         | 31 367                |
| Total sources of capital funds                            | 45 981             | 77 567          | 79 895             | 3 004          | 26 776        | 35 330        | (8 554)      | -24%         | 79 89                 |
| Financial position                                        |                    |                 |                    |                |               |               |              |              |                       |
| Total current assets                                      | 318 202            | 233 392         | 289 498            |                | 350 110       |               |              |              | 289 498               |
| Total non current assets                                  | 416 431            | 461 923         | 479 294            |                | 405 844       |               |              |              | 479 294               |
| Total current liabilities                                 | 38 874             | 33 062          | 35 511             |                | 46 573        |               |              |              | 35 51                 |
| Total non current liabilities                             | 30 366             | 36 564          | 32 583             |                | 31 006        |               |              |              | 32 583                |
| Community wealth/Equity                                   | 665 393            | 625 688         | 700 699            |                | 678 375       |               |              |              | 700 699               |
| Cash flows                                                |                    |                 |                    |                |               |               |              |              |                       |
| Net cash from (used) operating                            | 87 768             | 57 062          | 51 580             | 5 224          | 26 708        | 52 400        | 25 692       | 49%          | 51 58                 |
| Net cash from (used) investing                            | (45 981)           | (77 567)        | (79 895)           | (3 004)        | (26 776)      | (48 712)      | (21 936)     | 45%          | (79 89                |
| Net cash from (used) financing                            | (696)              |                 | (763)              | -              | (418)         | (420)         | (2)          | 1%           | (763                  |
| Cash/cash equivalents at the month/year end               | 294 260            | 206 321         | 265 182            | -              | (487)         | 297 526       | 298 013      | 100%         | (29 078               |
| Debtors & creditors analysis                              | 0-30 Days          | 31-60 Days      | 61-90 Days         | 91-120 Days    | 121-150 Dys   | 151-180 Dys   | 181 Dys-1 Yr | Over 1Yr     | Total                 |
| Debtors Age Analysis                                      |                    |                 | -                  |                | -             |               |              |              |                       |
| Total By Income Source                                    | 3 970              | 2 648           | 2 273              | 1 863          | 1 633         | 11 143        | 15 600       | 17 828       | 56 959                |
| Creditors Age Analysis                                    |                    |                 |                    |                |               |               |              |              |                       |
| Total Creditors                                           | 20 170             | -               | -                  | -              | _             | _             | -            | -            | 20 170                |