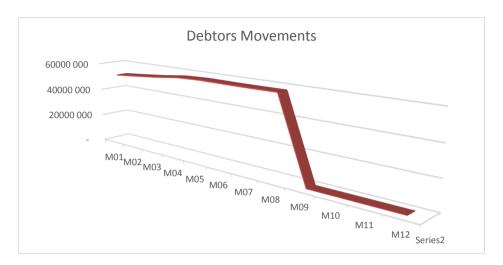

For Summary see Table on next page

EC142 Sengu - Table C1 Monthly Budget Statement Summary - M08 February

|                                                           | 2017/18            |                 |                    |                | Budget Ye     | ar 2018/19    |              |              |                       |
|-----------------------------------------------------------|--------------------|-----------------|--------------------|----------------|---------------|---------------|--------------|--------------|-----------------------|
| Description                                               | Audited<br>Outcome | Original Budget | Adjusted<br>Budget | Monthly actual | YearTD actual | YearTD budget | YTD variance | YTD variance | Full Year<br>Forecast |
| R thousands                                               |                    |                 |                    |                |               |               |              | %            |                       |
| Financial Performance                                     |                    |                 |                    |                |               |               |              |              |                       |
| Property rates                                            | 5 997              | 8 147           | 8 247              | -              | 19 956        | 19 937        | 19           | 0%           | 8 247                 |
| Service charges                                           | 41 980             | 50 813          | 50 813             | 649            | 29 217        | 33 496        | (4 279)      | -13%         | 50 813                |
| Investment revenue                                        | 20 577             | 15 000          | 15 000             | 4 968          | 14 077        | 10 189        | 3 888        | 38%          | 15 00                 |
| Transfers and subsidies                                   | 144 367            | 144 318         | 144 318            | 6 885          | 100 349       | 100 216       | 133          | 0%           | 144 318               |
| Other own revenue                                         | 17 150             | 5 926           | 9 401              | 252            | 4 778         | 4 962         | (184)        | -4%          | 9 40′                 |
| Total Revenue (excluding capital transfers and            | 230 071            | 224 204         | 227 779            | 12 755         | 168 376       | 168 800       | (423)        | -0%          | 227 779               |
| contributions)                                            |                    |                 |                    |                |               |               |              |              |                       |
| Employee costs                                            | 81 280             | 87 122          | 85 236             | 6 368          | 51 589        | 53 895        | (2 306)      | -4%          | 85 236                |
| Remuneration of Councillors                               | 11 704             | 13 355          | 12 955             | 1 264          | 8 194         | 8 278         | (84)         | -1%          | 12 95                 |
| Depreciation & asset impairment                           | 18 218             | 22 290          | 20 272             | 1 858          | 12 446        | 10 588        | 1 858        | 18%          | 20 272                |
| Finance charges                                           | 2 876              | 3 163           | 3 016              | -              | 727           | 727           | -            |              | 3 016                 |
| Materials and bulk purchases                              | 25 599             | 47 686          | 49 914             | 829            | 28 870        | 32 828        | (3 957)      | -12%         | 49 914                |
| Transfers and grants                                      | -                  | 290             | 586                | -              | 300           | 300           | -            |              | 586                   |
| Other expenditure                                         | 62 764             | 62 358          | 69 210             | 4 850          | 31 751        | 37 291        | (5 541)      | -15%         | 69 210                |
| Total Expenditure                                         | 202 441            | 236 264         | 241 188            | 15 170         | 133 876       | 143 906       | (10 030)     | -7%          | 241 188               |
| Surplus/(Deficit)                                         | 27 630             | (12 060)        | (13 410)           | (2 415)        | 34 500        | 24 893        | 9 606        | 39%          | (13 410               |
| Transfers and subsidies - capital (monetary allocations   | 33 606             | 44 850          | 48 528             | 3 463          | 5 203         | 5 983         | (780)        | -13%         | 48 528                |
| Contributions & Contributed assets                        | 33 606             | 44 850          | 48 528             | 3 463          | 5 203         | 5 983         | (780)        | -13%         | 48 528                |
| Surplus/(Deficit) after capital transfers & contributions | 94 843             | 77 640          | 83 647             | 4 512          | 44 905        | 36 859        | 8 046        | 22%          | 83 647                |
| Share of surplus/ (deficit) of associate                  | -                  | -               | -                  | -              | -             | -             | -            |              | -                     |
| Surplus/ (Deficit) for the year                           | 94 843             | 77 640          | 83 647             | 4 512          | 44 905        | 36 859        | 8 046        | 22%          | 83 647                |
| Capital expenditure & funds sources                       |                    |                 |                    |                |               |               |              |              |                       |
| Capital expenditure                                       | 45 981             | 77 567          | 79 895             | 3 004          | 26 776        | 35 330        | (8 554)      | -24%         | 79 895                |
| Capital transfers recognised                              | 34 159             | 44 850          | 48 528             | 2 296          | 23 740        | 28 571        | (4 832)      | -17%         | 48 528                |
| Public contributions & donations                          | -                  | -               | _                  | -              | _             | _             | _            |              | _                     |
| Borrowing                                                 | -                  | -               | _                  | -              | _             | _             | _            |              | _                     |
| Internally generated funds                                | 11 822             | 32 717          | 31 367             | 709            | 3 037         | 6 758         | (3 722)      | -55%         | 31 367                |
| Total sources of capital funds                            | 45 981             | 77 567          | 79 895             | 3 004          | 26 776        | 35 330        | (8 554)      | -24%         | 79 89                 |
| Financial position                                        |                    |                 |                    |                |               |               |              |              |                       |
| Total current assets                                      | 318 202            | 233 392         | 289 498            |                | 350 110       |               |              |              | 289 498               |
| Total non current assets                                  | 416 431            | 461 923         | 479 294            |                | 405 844       |               |              |              | 479 294               |
| Total current liabilities                                 | 38 874             | 33 062          | 35 511             |                | 46 573        |               |              |              | 35 51                 |
| Total non current liabilities                             | 30 366             | 36 564          | 32 583             |                | 31 006        |               |              |              | 32 583                |
| Community wealth/Equity                                   | 665 393            | 625 688         | 700 699            |                | 678 375       |               |              |              | 700 699               |
| Cash flows                                                |                    |                 |                    |                |               |               |              |              |                       |
| Net cash from (used) operating                            | 87 768             | 57 062          | 51 580             | 5 224          | 26 708        | 52 400        | 25 692       | 49%          | 51 58                 |
| Net cash from (used) investing                            | (45 981)           | (77 567)        | (79 895)           | (3 004)        | (26 776)      | (48 712)      | (21 936)     | 45%          | (79 89                |
| Net cash from (used) financing                            | (696)              |                 | (763)              | -              | (418)         | (420)         | (2)          | 1%           | (763                  |
| Cash/cash equivalents at the month/year end               | 294 260            | 206 321         | 265 182            | -              | (487)         | 297 526       | 298 013      | 100%         | (29 078               |
| Debtors & creditors analysis                              | 0-30 Days          | 31-60 Days      | 61-90 Days         | 91-120 Days    | 121-150 Dys   | 151-180 Dys   | 181 Dys-1 Yr | Over 1Yr     | Total                 |
| Debtors Age Analysis                                      |                    |                 | -                  |                | -             |               |              |              |                       |
| Total By Income Source                                    | 3 970              | 2 648           | 2 273              | 1 863          | 1 633         | 11 143        | 15 600       | 17 828       | 56 959                |
| Creditors Age Analysis                                    |                    |                 |                    |                |               |               |              |              |                       |
| Total Creditors                                           | 20 170             | -               | -                  | -              | _             | _             | -            | -            | 20 170                |