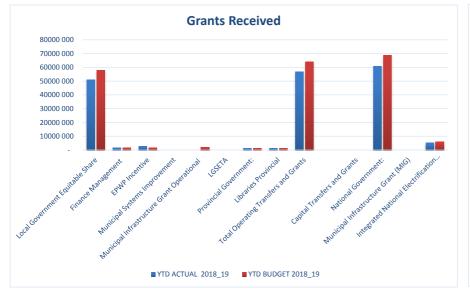

EC142 Senqu - Table C2 Monthly Budget Statement - Financial Performance (standard classification) - M08 February

|                                     |     | 2017/18            |                    |                    |                | Budget Year 20 | 018/19           |              |                 |                       |
|-------------------------------------|-----|--------------------|--------------------|--------------------|----------------|----------------|------------------|--------------|-----------------|-----------------------|
| Description                         | Ref | Audited<br>Outcome | Original<br>Budget | Adjusted<br>Budget | Monthly actual | YearTD actual  | YearTD<br>budget | YTD variance | YTD<br>variance | Full Year<br>Forecast |
| R thousands                         | 1   |                    |                    |                    |                |                |                  |              | %               |                       |
| Revenue - Standard                  |     |                    |                    |                    |                |                |                  |              |                 |                       |
| Governance and administration       |     | 117 076            | 110 146            | 113 545            | 10 876         | 86 096         | 76 346           | 9 751        | 13%             | 113 545               |
| Executive and council               |     | 6 948              | 7 015              | 7 015              | -              | 6 100          | 6 100            | -            |                 | 7 015                 |
| Finance and administration          |     | 110 128            | 103 131            | 106 530            | 10 876         | 79 996         | 70 246           | 9 751        | 14%             | 106 530               |
| Internal audit                      |     |                    | -                  | -                  | -              | -              | -                | -            |                 | -                     |
| Community and public safety         |     | 1 751              | 1 714              | 1 723              | 14             | 1 376          | 1 412            | (36)         | -3%             | 1 723                 |
| Community and social services       |     | 1 645              | 1 631              | 1 631              | 10             | 1 346          | 1 367            | (20)         | -1%             | 1 631                 |
| Sport and recreation                |     | 0                  | -                  | 8                  | 0              | 9              | 6                | 3            | 61%             | 8                     |
| Public safety                       |     | 105                | 83                 | 84                 | 3              | 20             | 39               | (19)         | -49%            | 84                    |
| Housing                             |     | -                  | -                  | -                  | -              | -              | -                | -            |                 | -                     |
| Health                              |     | -                  | -                  | -                  | -              | -              | -                | -            |                 | -                     |
| Economic and environmental services |     | 40 536             | 45 994             | 49 121             | 1 215          | 4 484          | 3 418            | 1 066        | 31%             | 49 12 <sup>-</sup>    |
| Planning and development            |     | 6 469              | 2 029              | 2 049              | -              | 97             | 105              | (9)          | -8%             | 2 049                 |
| Road transport                      |     | 34 068             | 43 965             | 47 072             | 1 215          | 4 388          | 3 313            | 1 074        | 32%             | 47 072                |
| Environmental protection            |     | -                  | -                  | -                  | -              | -              | -                | -            |                 | -                     |
| Trading services                    |     | 104 330            | 111 197            | 111 915            | 4 113          | 81 622         | 93 606           | (11 983)     | -13%            | 111 915               |
| Energy sources                      |     | 66 916             | 74 745             | 75 463             | 4 104          | 50 598         | 59 055           | (8 457)      | -14%            | 75 463                |
| Water management                    |     | -                  | -                  | -                  | -              | -              | -                | -            |                 | -                     |
| Waste water management              |     | -                  | -                  | -                  | -              | -              | -                | -            |                 | -                     |
| Waste management                    |     | 37 414             | 36 452             | 36 452             | 9              | 31 024         | 34 550           | (3 526)      | -10%            | 36 452                |
| Other                               | 4   | 3                  | 3                  | 3                  | -              | 1              | 1                | (1)          | -47%            | 3                     |
| Total Revenue - Standard            | 2   | 263 696            | 269 054            | 276 307            | 16 218         | 173 579        | 174 783          | (1 204)      | -1%             | 276 307               |
| Expenditure - Standard              |     |                    |                    |                    |                |                |                  |              |                 |                       |
| Governance and administration       |     | 82 122             | 94 073             | 96 519             | 7 023          | 53 838         | 58 295           | (4 457)      | -8%             | 96 519                |
| Executive and council               |     | 23 130             | 27 831             | 27 589             | 2 097          | 16 339         | 17 384           | (1 045)      | -6%             | 27 589                |
| Finance and administration          |     | 57 340             | 63 444             | 66 188             | 4 812          | 36 403         | 39 396           | (2 993)      | -8%             | 66 188                |
| Internal audit                      |     | 1 651              | 2 798              | 2 741              | 114            | 1 096          | 1 515            | (419)        | -28%            | 2 74                  |
| Community and public safety         |     | 11 373             | 11 973             | 13 724             | 2 565          | 8 676          | 7 430            | 1 246        | 17%             | 13 724                |
| Community and social services       |     | 8 824              | 9 154              | 9 860              | 2 414          | 7 068          | 5 757            | 1 312        | 23%             | 9 860                 |
| Sport and recreation                |     | 1 756              | 1 891              | 2 067              | 102            | 1 157          | 1 179            | (23)         | -2%             | 2 067                 |
| Public safety                       |     | 792                | 928                | 1 798              | 48             | 451            | 494              | (43)         | -9%             | 1 798                 |
| Housing                             |     | _                  | _                  | _                  | _              | _              | _                | _            |                 | _                     |
| Health                              |     | _                  | _                  | _                  | _              | _              | _                | _            |                 | _                     |
| Economic and environmental services |     | 36 597             | 43 868             | 42 204             | 1 987          | 22 933         | 25 222           | (2 289)      | -9%             | 42 204                |
| Planning and development            |     | 14 423             | 16 409             | 17 089             | 924            | 8 089          | 9 723            | (1 635)      | -17%            | 17 089                |
| Road transport                      |     | 22 016             | 27 309             | 24 948             | 1 054          | 14 753         | 15 399           | (647)        | -4%             | 24 948                |
| Environmental protection            |     | 158                | 150                | 167                | 9              | 91             | 99               | (8)          | -8%             | 167                   |
| Trading services                    |     | 70 861             | 84 586             | 87 063             | 3 507          | 47 611         | 52 011           | (4 399)      | -8%             | 87 063                |
| Energy sources                      |     | 39 413             | 49 453             | 52 186             | 1 094          | 28 795         | 32 052           | (3 257)      | -10%            | 52 186                |
| Water management                    |     |                    | _                  | _                  | -              |                | _                | (0 20.7)     | ,,-             | -                     |
| Waste water management              |     | 3 553              | 3 956              | 4 236              | 217            | 2 508          | 2 483            | 25           | 1%              | 4 236                 |
| Waste management                    |     | 27 895             | 31 176             | 30 642             | 2 196          | 16 308         | 17 475           | (1 168)      | -7%             | 30 642                |
| Other                               |     | 1 489              | 1 765              | 1 678              | 88             | 818            | 959              | (141)        | -15%            | 1 678                 |
| Total Expenditure - Standard        | 3   | 202 441            | 236 264            | 241 188            | 15 170         | 133 876        | 143 916          | (10 040)     | -7%             | 241 188               |
| Surplus/ (Deficit) for the year     |     | 61 255             | 32 790             | 35 119             | 1 048          | 39 702         | 30 866           | 8 836        | 29%             | 35 119                |