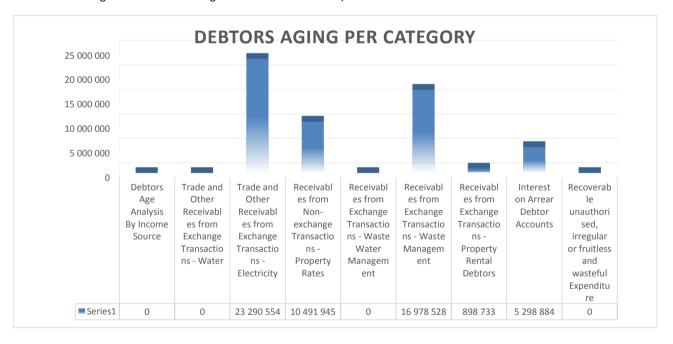

For Summary see Table on next page

EC142 Sengu - Table C1 Monthly Budget Statement Summary - M08 February

|                                                           | 2017/18            |                 |                    |                | Budget Ye     | ar 2018/19    |              |              |                       |
|-----------------------------------------------------------|--------------------|-----------------|--------------------|----------------|---------------|---------------|--------------|--------------|-----------------------|
| Description                                               | Audited<br>Outcome | Original Budget | Adjusted<br>Budget | Monthly actual | YearTD actual | YearTD budget | YTD variance | YTD variance | Full Year<br>Forecast |
| R thousands                                               |                    |                 |                    |                |               |               |              | %            |                       |
| Financial Performance                                     |                    |                 |                    |                |               |               |              |              |                       |
| Property rates                                            | 5 997              | 8 147           | 8 247              | -              | 19 956        | 19 937        | 19           | 0%           | 8 247                 |
| Service charges                                           | 41 980             | 50 813          | 50 813             | 649            | 29 217        | 33 496        | (4 279)      | -13%         | 50 813                |
| Investment revenue                                        | 20 577             | 15 000          | 15 000             | 4 968          | 14 077        | 10 189        | 3 888        | 38%          | 15 00                 |
| Transfers and subsidies                                   | 144 367            | 144 318         | 144 318            | 6 885          | 100 349       | 100 216       | 133          | 0%           | 144 318               |
| Other own revenue                                         | 17 150             | 5 926           | 9 401              | 252            | 4 778         | 4 962         | (184)        | -4%          | 9 40′                 |
| Total Revenue (excluding capital transfers and            | 230 071            | 224 204         | 227 779            | 12 755         | 168 376       | 168 800       | (423)        | -0%          | 227 779               |
| contributions)                                            |                    |                 |                    |                |               |               |              |              |                       |
| Employee costs                                            | 81 280             | 87 122          | 85 236             | 6 368          | 51 589        | 53 895        | (2 306)      | -4%          | 85 236                |
| Remuneration of Councillors                               | 11 704             | 13 355          | 12 955             | 1 264          | 8 194         | 8 278         | (84)         | -1%          | 12 95                 |
| Depreciation & asset impairment                           | 18 218             | 22 290          | 20 272             | 1 858          | 12 446        | 10 588        | 1 858        | 18%          | 20 272                |
| Finance charges                                           | 2 876              | 3 163           | 3 016              | -              | 727           | 727           | -            |              | 3 016                 |
| Materials and bulk purchases                              | 25 599             | 47 686          | 49 914             | 829            | 28 870        | 32 828        | (3 957)      | -12%         | 49 914                |
| Transfers and grants                                      | -                  | 290             | 586                | -              | 300           | 300           | -            |              | 586                   |
| Other expenditure                                         | 62 764             | 62 358          | 69 210             | 4 850          | 31 751        | 37 291        | (5 541)      | -15%         | 69 210                |
| Total Expenditure                                         | 202 441            | 236 264         | 241 188            | 15 170         | 133 876       | 143 906       | (10 030)     | -7%          | 241 188               |
| Surplus/(Deficit)                                         | 27 630             | (12 060)        | (13 410)           | (2 415)        | 34 500        | 24 893        | 9 606        | 39%          | (13 410               |
| Transfers and subsidies - capital (monetary allocations   | 33 606             | 44 850          | 48 528             | 3 463          | 5 203         | 5 983         | (780)        | -13%         | 48 528                |
| Contributions & Contributed assets                        | 33 606             | 44 850          | 48 528             | 3 463          | 5 203         | 5 983         | (780)        | -13%         | 48 528                |
| Surplus/(Deficit) after capital transfers & contributions | 94 843             | 77 640          | 83 647             | 4 512          | 44 905        | 36 859        | 8 046        | 22%          | 83 647                |
| Share of surplus/ (deficit) of associate                  | -                  | -               | -                  | -              | -             | -             | -            |              | -                     |
| Surplus/ (Deficit) for the year                           | 94 843             | 77 640          | 83 647             | 4 512          | 44 905        | 36 859        | 8 046        | 22%          | 83 647                |
| Capital expenditure & funds sources                       |                    |                 |                    |                |               |               |              |              |                       |
| Capital expenditure                                       | 45 981             | 77 567          | 79 895             | 3 004          | 26 776        | 35 330        | (8 554)      | -24%         | 79 895                |
| Capital transfers recognised                              | 34 159             | 44 850          | 48 528             | 2 296          | 23 740        | 28 571        | (4 832)      | -17%         | 48 528                |
| Public contributions & donations                          | -                  | -               | _                  | -              | _             | _             | _            |              | _                     |
| Borrowing                                                 | -                  | -               | _                  | -              | _             | _             | _            |              | _                     |
| Internally generated funds                                | 11 822             | 32 717          | 31 367             | 709            | 3 037         | 6 758         | (3 722)      | -55%         | 31 367                |
| Total sources of capital funds                            | 45 981             | 77 567          | 79 895             | 3 004          | 26 776        | 35 330        | (8 554)      | -24%         | 79 89                 |
| Financial position                                        |                    |                 |                    |                |               |               |              |              |                       |
| Total current assets                                      | 318 202            | 233 392         | 289 498            |                | 350 110       |               |              |              | 289 498               |
| Total non current assets                                  | 416 431            | 461 923         | 479 294            |                | 405 844       |               |              |              | 479 294               |
| Total current liabilities                                 | 38 874             | 33 062          | 35 511             |                | 46 573        |               |              |              | 35 51                 |
| Total non current liabilities                             | 30 366             | 36 564          | 32 583             |                | 31 006        |               |              |              | 32 583                |
| Community wealth/Equity                                   | 665 393            | 625 688         | 700 699            |                | 678 375       |               |              |              | 700 699               |
| Cash flows                                                |                    |                 |                    |                |               |               |              |              |                       |
| Net cash from (used) operating                            | 87 768             | 57 062          | 51 580             | 5 224          | 26 708        | 52 400        | 25 692       | 49%          | 51 58                 |
| Net cash from (used) investing                            | (45 981)           | (77 567)        | (79 895)           | (3 004)        | (26 776)      | (48 712)      | (21 936)     | 45%          | (79 89                |
| Net cash from (used) financing                            | (696)              |                 | (763)              | -              | (418)         | (420)         | (2)          | 1%           | (763                  |
| Cash/cash equivalents at the month/year end               | 294 260            | 206 321         | 265 182            | -              | (487)         | 297 526       | 298 013      | 100%         | (29 078               |
| Debtors & creditors analysis                              | 0-30 Days          | 31-60 Days      | 61-90 Days         | 91-120 Days    | 121-150 Dys   | 151-180 Dys   | 181 Dys-1 Yr | Over 1Yr     | Total                 |
| Debtors Age Analysis                                      |                    |                 | -                  |                | -             |               |              |              |                       |
| Total By Income Source                                    | 3 970              | 2 648           | 2 273              | 1 863          | 1 633         | 11 143        | 15 600       | 17 828       | 56 959                |
| Creditors Age Analysis                                    |                    |                 |                    |                |               |               |              |              |                       |
| Total Creditors                                           | 20 170             | -               | -                  | -              | _             | _             | -            | -            | 20 170                |