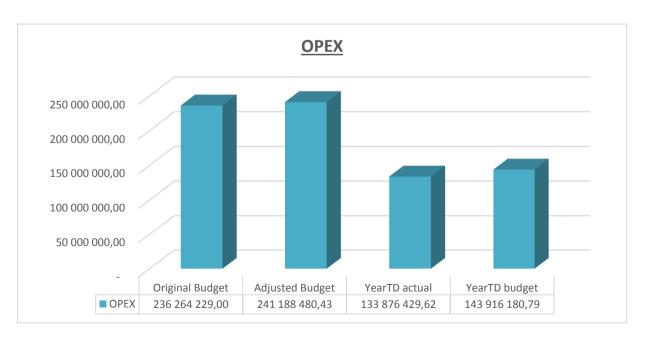

For Summary see Table on next page

EC142 Sengu - Table C1 Monthly Budget Statement Summary - M08 February

|                                                           | 2017/18            |                 |                    |                | Budget Ye     | ar 2018/19    |              |              |                       |
|-----------------------------------------------------------|--------------------|-----------------|--------------------|----------------|---------------|---------------|--------------|--------------|-----------------------|
| Description                                               | Audited<br>Outcome | Original Budget | Adjusted<br>Budget | Monthly actual | YearTD actual | YearTD budget | YTD variance | YTD variance | Full Year<br>Forecast |
| R thousands                                               |                    |                 |                    |                |               |               |              | %            |                       |
| Financial Performance                                     |                    |                 |                    |                |               |               |              |              |                       |
| Property rates                                            | 5 997              | 8 147           | 8 247              | -              | 19 956        | 19 937        | 19           | 0%           | 8 247                 |
| Service charges                                           | 41 980             | 50 813          | 50 813             | 649            | 29 217        | 33 496        | (4 279)      | -13%         | 50 813                |
| Investment revenue                                        | 20 577             | 15 000          | 15 000             | 4 968          | 14 077        | 10 189        | 3 888        | 38%          | 15 00                 |
| Transfers and subsidies                                   | 144 367            | 144 318         | 144 318            | 6 885          | 100 349       | 100 216       | 133          | 0%           | 144 318               |
| Other own revenue                                         | 17 150             | 5 926           | 9 401              | 252            | 4 778         | 4 962         | (184)        | -4%          | 9 40′                 |
| Total Revenue (excluding capital transfers and            | 230 071            | 224 204         | 227 779            | 12 755         | 168 376       | 168 800       | (423)        | -0%          | 227 779               |
| contributions)                                            |                    |                 |                    |                |               |               |              |              |                       |
| Employee costs                                            | 81 280             | 87 122          | 85 236             | 6 368          | 51 589        | 53 895        | (2 306)      | -4%          | 85 236                |
| Remuneration of Councillors                               | 11 704             | 13 355          | 12 955             | 1 264          | 8 194         | 8 278         | (84)         | -1%          | 12 95                 |
| Depreciation & asset impairment                           | 18 218             | 22 290          | 20 272             | 1 858          | 12 446        | 10 588        | 1 858        | 18%          | 20 272                |
| Finance charges                                           | 2 876              | 3 163           | 3 016              | -              | 727           | 727           | -            |              | 3 016                 |
| Materials and bulk purchases                              | 25 599             | 47 686          | 49 914             | 829            | 28 870        | 32 828        | (3 957)      | -12%         | 49 914                |
| Transfers and grants                                      | -                  | 290             | 586                | -              | 300           | 300           | -            |              | 586                   |
| Other expenditure                                         | 62 764             | 62 358          | 69 210             | 4 850          | 31 751        | 37 291        | (5 541)      | -15%         | 69 210                |
| Total Expenditure                                         | 202 441            | 236 264         | 241 188            | 15 170         | 133 876       | 143 906       | (10 030)     | -7%          | 241 188               |
| Surplus/(Deficit)                                         | 27 630             | (12 060)        | (13 410)           | (2 415)        | 34 500        | 24 893        | 9 606        | 39%          | (13 410               |
| Transfers and subsidies - capital (monetary allocations   | 33 606             | 44 850          | 48 528             | 3 463          | 5 203         | 5 983         | (780)        | -13%         | 48 528                |
| Contributions & Contributed assets                        | 33 606             | 44 850          | 48 528             | 3 463          | 5 203         | 5 983         | (780)        | -13%         | 48 528                |
| Surplus/(Deficit) after capital transfers & contributions | 94 843             | 77 640          | 83 647             | 4 512          | 44 905        | 36 859        | 8 046        | 22%          | 83 647                |
| Share of surplus/ (deficit) of associate                  | -                  | -               | -                  | -              | -             | -             | -            |              | -                     |
| Surplus/ (Deficit) for the year                           | 94 843             | 77 640          | 83 647             | 4 512          | 44 905        | 36 859        | 8 046        | 22%          | 83 647                |
| Capital expenditure & funds sources                       |                    |                 |                    |                |               |               |              |              |                       |
| Capital expenditure                                       | 45 981             | 77 567          | 79 895             | 3 004          | 26 776        | 35 330        | (8 554)      | -24%         | 79 895                |
| Capital transfers recognised                              | 34 159             | 44 850          | 48 528             | 2 296          | 23 740        | 28 571        | (4 832)      | -17%         | 48 528                |
| Public contributions & donations                          | -                  | -               | _                  | -              | _             | _             | _            |              | _                     |
| Borrowing                                                 | -                  | -               | _                  | -              | _             | _             | _            |              | _                     |
| Internally generated funds                                | 11 822             | 32 717          | 31 367             | 709            | 3 037         | 6 758         | (3 722)      | -55%         | 31 367                |
| Total sources of capital funds                            | 45 981             | 77 567          | 79 895             | 3 004          | 26 776        | 35 330        | (8 554)      | -24%         | 79 89                 |
| Financial position                                        |                    |                 |                    |                |               |               |              |              |                       |
| Total current assets                                      | 318 202            | 233 392         | 289 498            |                | 350 110       |               |              |              | 289 498               |
| Total non current assets                                  | 416 431            | 461 923         | 479 294            |                | 405 844       |               |              |              | 479 294               |
| Total current liabilities                                 | 38 874             | 33 062          | 35 511             |                | 46 573        |               |              |              | 35 51                 |
| Total non current liabilities                             | 30 366             | 36 564          | 32 583             |                | 31 006        |               |              |              | 32 583                |
| Community wealth/Equity                                   | 665 393            | 625 688         | 700 699            |                | 678 375       |               |              |              | 700 699               |
| Cash flows                                                |                    |                 |                    |                |               |               |              |              |                       |
| Net cash from (used) operating                            | 87 768             | 57 062          | 51 580             | 5 224          | 26 708        | 52 400        | 25 692       | 49%          | 51 58                 |
| Net cash from (used) investing                            | (45 981)           | (77 567)        | (79 895)           | (3 004)        | (26 776)      | (48 712)      | (21 936)     | 45%          | (79 89                |
| Net cash from (used) financing                            | (696)              |                 | (763)              | -              | (418)         | (420)         | (2)          | 1%           | (763                  |
| Cash/cash equivalents at the month/year end               | 294 260            | 206 321         | 265 182            | -              | (487)         | 297 526       | 298 013      | 100%         | (29 078               |
| Debtors & creditors analysis                              | 0-30 Days          | 31-60 Days      | 61-90 Days         | 91-120 Days    | 121-150 Dys   | 151-180 Dys   | 181 Dys-1 Yr | Over 1Yr     | Total                 |
| Debtors Age Analysis                                      |                    |                 | -                  |                | -             |               |              |              |                       |
| Total By Income Source                                    | 3 970              | 2 648           | 2 273              | 1 863          | 1 633         | 11 143        | 15 600       | 17 828       | 56 959                |
| Creditors Age Analysis                                    |                    |                 |                    |                |               |               |              |              |                       |
| Total Creditors                                           | 20 170             | -               | -                  | -              | _             | _             | -            | -            | 20 170                |