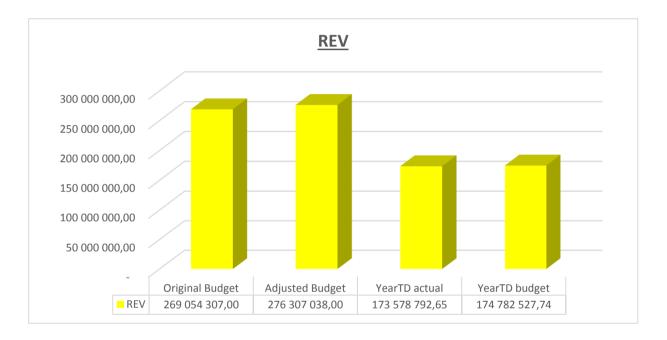

EC142 Senqu - Table C2 Monthly Budget Statement - Financial Performance (standard classification) - M08 February

|                                     |     | 2017/18            |                    |                    |                | Budget Year 20 | 018/19           |              |                 |                       |
|-------------------------------------|-----|--------------------|--------------------|--------------------|----------------|----------------|------------------|--------------|-----------------|-----------------------|
| Description                         | Ref | Audited<br>Outcome | Original<br>Budget | Adjusted<br>Budget | Monthly actual | YearTD actual  | YearTD<br>budget | YTD variance | YTD<br>variance | Full Year<br>Forecast |
| R thousands                         | 1   |                    |                    |                    |                |                |                  |              | %               |                       |
| Revenue - Standard                  |     |                    |                    |                    |                |                |                  |              |                 |                       |
| Governance and administration       |     | 117 076            | 110 146            | 113 545            | 10 876         | 86 096         | 76 346           | 9 751        | 13%             | 113 545               |
| Executive and council               |     | 6 948              | 7 015              | 7 015              | -              | 6 100          | 6 100            | -            |                 | 7 015                 |
| Finance and administration          |     | 110 128            | 103 131            | 106 530            | 10 876         | 79 996         | 70 246           | 9 751        | 14%             | 106 530               |
| Internal audit                      |     |                    | -                  | -                  | -              | -              | -                | -            |                 | -                     |
| Community and public safety         |     | 1 751              | 1 714              | 1 723              | 14             | 1 376          | 1 412            | (36)         | -3%             | 1 723                 |
| Community and social services       |     | 1 645              | 1 631              | 1 631              | 10             | 1 346          | 1 367            | (20)         | -1%             | 1 631                 |
| Sport and recreation                |     | 0                  | -                  | 8                  | 0              | 9              | 6                | 3            | 61%             | 8                     |
| Public safety                       |     | 105                | 83                 | 84                 | 3              | 20             | 39               | (19)         | -49%            | 84                    |
| Housing                             |     | -                  | -                  | -                  | -              | -              | -                | -            |                 | -                     |
| Health                              |     | -                  | -                  | -                  | -              | -              | -                | -            |                 | -                     |
| Economic and environmental services |     | 40 536             | 45 994             | 49 121             | 1 215          | 4 484          | 3 418            | 1 066        | 31%             | 49 12 <sup>-</sup>    |
| Planning and development            |     | 6 469              | 2 029              | 2 049              | -              | 97             | 105              | (9)          | -8%             | 2 049                 |
| Road transport                      |     | 34 068             | 43 965             | 47 072             | 1 215          | 4 388          | 3 313            | 1 074        | 32%             | 47 072                |
| Environmental protection            |     | -                  | -                  | -                  | -              | -              | -                | -            |                 | -                     |
| Trading services                    |     | 104 330            | 111 197            | 111 915            | 4 113          | 81 622         | 93 606           | (11 983)     | -13%            | 111 915               |
| Energy sources                      |     | 66 916             | 74 745             | 75 463             | 4 104          | 50 598         | 59 055           | (8 457)      | -14%            | 75 463                |
| Water management                    |     | -                  | -                  | -                  | -              | -              | -                | -            |                 | -                     |
| Waste water management              |     | -                  | -                  | -                  | -              | -              | -                | -            |                 | -                     |
| Waste management                    |     | 37 414             | 36 452             | 36 452             | 9              | 31 024         | 34 550           | (3 526)      | -10%            | 36 452                |
| Other                               | 4   | 3                  | 3                  | 3                  | -              | 1              | 1                | (1)          | -47%            | 3                     |
| Total Revenue - Standard            | 2   | 263 696            | 269 054            | 276 307            | 16 218         | 173 579        | 174 783          | (1 204)      | -1%             | 276 307               |
| Expenditure - Standard              |     |                    |                    |                    |                |                |                  |              |                 |                       |
| Governance and administration       |     | 82 122             | 94 073             | 96 519             | 7 023          | 53 838         | 58 295           | (4 457)      | -8%             | 96 519                |
| Executive and council               |     | 23 130             | 27 831             | 27 589             | 2 097          | 16 339         | 17 384           | (1 045)      | -6%             | 27 589                |
| Finance and administration          |     | 57 340             | 63 444             | 66 188             | 4 812          | 36 403         | 39 396           | (2 993)      | -8%             | 66 188                |
| Internal audit                      |     | 1 651              | 2 798              | 2 741              | 114            | 1 096          | 1 515            | (419)        | -28%            | 2 74                  |
| Community and public safety         |     | 11 373             | 11 973             | 13 724             | 2 565          | 8 676          | 7 430            | 1 246        | 17%             | 13 724                |
| Community and social services       |     | 8 824              | 9 154              | 9 860              | 2 414          | 7 068          | 5 757            | 1 312        | 23%             | 9 860                 |
| Sport and recreation                |     | 1 756              | 1 891              | 2 067              | 102            | 1 157          | 1 179            | (23)         | -2%             | 2 067                 |
| Public safety                       |     | 792                | 928                | 1 798              | 48             | 451            | 494              | (43)         | -9%             | 1 798                 |
| Housing                             |     | _                  | _                  | _                  | _              | _              | _                | _            |                 | _                     |
| Health                              |     | _                  | _                  | _                  | _              | _              | _                | _            |                 | _                     |
| Economic and environmental services |     | 36 597             | 43 868             | 42 204             | 1 987          | 22 933         | 25 222           | (2 289)      | -9%             | 42 204                |
| Planning and development            |     | 14 423             | 16 409             | 17 089             | 924            | 8 089          | 9 723            | (1 635)      | -17%            | 17 089                |
| Road transport                      |     | 22 016             | 27 309             | 24 948             | 1 054          | 14 753         | 15 399           | (647)        | -4%             | 24 948                |
| Environmental protection            |     | 158                | 150                | 167                | 9              | 91             | 99               | (8)          | -8%             | 167                   |
| Trading services                    |     | 70 861             | 84 586             | 87 063             | 3 507          | 47 611         | 52 011           | (4 399)      | -8%             | 87 063                |
| Energy sources                      |     | 39 413             | 49 453             | 52 186             | 1 094          | 28 795         | 32 052           | (3 257)      | -10%            | 52 186                |
| Water management                    |     |                    | _                  | _                  | -              |                | _                | (0 20.7)     | ,,-             | -                     |
| Waste water management              |     | 3 553              | 3 956              | 4 236              | 217            | 2 508          | 2 483            | 25           | 1%              | 4 236                 |
| Waste management                    |     | 27 895             | 31 176             | 30 642             | 2 196          | 16 308         | 17 475           | (1 168)      | -7%             | 30 642                |
| Other                               |     | 1 489              | 1 765              | 1 678              | 88             | 818            | 959              | (141)        | -15%            | 1 678                 |
| Total Expenditure - Standard        | 3   | 202 441            | 236 264            | 241 188            | 15 170         | 133 876        | 143 916          | (10 040)     | -7%             | 241 188               |
| Surplus/ (Deficit) for the year     |     | 61 255             | 32 790             | 35 119             | 1 048          | 39 702         | 30 866           | 8 836        | 29%             | 35 119                |