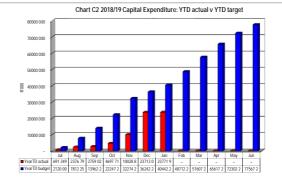

| 15 501  | 15 981              |
| Households      | 33 840  | 34 887              |
| Other           | -       | -                   |

| Chart C5 Ag | ed Creditors Analys   | is    |                    |                 |                   |                |                 |                    |
|-------------|-----------------------|-------|--------------------|-----------------|-------------------|----------------|-----------------|--------------------|
|             | Bulk Electricity Bulk | Water | PAYE deduction VAT | (output les Per | sions / RetirLoar | n repaymen Tra | de Creditors Au | ditor Genera Other |
| 2017/18     | -                     | -     | -                  | -               | -                 | -              | -               | -                  |