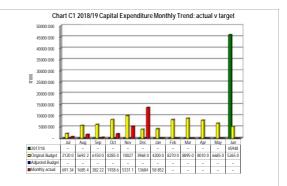

al      | 15 501  | 15 981              |
| Households      | 33 840  | 34 887              |
| Other           | -       | -                   |

| Chart C5 Ag | ed Creditors Analys   | is    |                    |                 |                   |                |                 |                    |
|-------------|-----------------------|-------|--------------------|-----------------|-------------------|----------------|-----------------|--------------------|
|             | Bulk Electricity Bulk | Water | PAYE deduction VAT | (output les Per | sions / RetirLoar | n repaymen Tra | de Creditors Au | ditor Genera Other |
| 2017/18     | -                     | -     | -                  | -               | -                 | -              | -               | -                  |