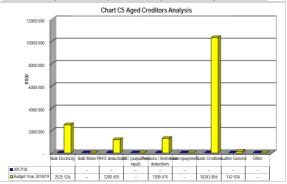

# Municipal In-year reports & supporting tables click for Instructions! Accountability Transparency Information & service delivery Municipal In-year reports Business and service delivery mational treasury Department: National Treasury Republic of South Africa Contact details: Budget submission enquiries: Elsabe Rossouw National Treasury Tei: (012) 315-5534 Electronic documents: [gdocuments@treasury.gov.za