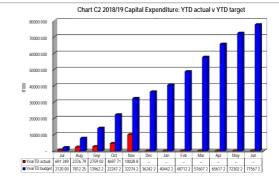

|
| Households      | 32 044  | 33 035             |
| Other           | _       | _                  |

| Chart C5 Aged | Creditors Ana    | alysis     |   |                   |                |          |             |                |           |                  |       |
|---------------|------------------|------------|---|-------------------|----------------|----------|-------------|----------------|-----------|------------------|-------|
|               | Bulk Electricity | Bulk Water | r | PAYE deduction V. | AT (output les | Pensions | / RetirLoan | repaymen Trade | Creditors | Auditor Genera ( | Other |
| 2017/18       | -                |            | - | -                 | -              |          | -           | -              | -         | -                |       |