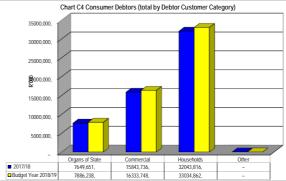

|
| Households      | 32 044  | 33 035             |
| Other           | _       | _                  |

| Chart C5 Aged | Creditors Ana    | alysis     |   |                   |                |          |             |                |           |                  |       |
|---------------|------------------|------------|---|-------------------|----------------|----------|-------------|----------------|-----------|------------------|-------|
|               | Bulk Electricity | Bulk Water | r | PAYE deduction V. | AT (output les | Pensions | / RetirLoan | repaymen Trade | Creditors | Auditor Genera ( | Other |
| 2017/18       | -                |            | - | -                 | -              |          | -           | -              | -         | -                |       |