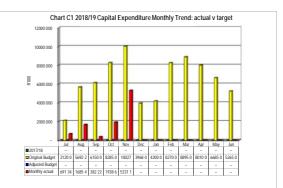

|
| Households      | 32 044  | 33 035             |
| Other           | _       | _                  |

| Chart C5 Aged | Creditors Ana    | alysis     |   |                   |                |          |             |                |           |                  |       |
|---------------|------------------|------------|---|-------------------|----------------|----------|-------------|----------------|-----------|------------------|-------|
|               | Bulk Electricity | Bulk Water | r | PAYE deduction V. | AT (output les | Pensions | / RetirLoan | repaymen Trade | Creditors | Auditor Genera ( | Other |
| 2017/18       | -                |            | - | -                 | -              |          | -           | -              | -         | -                |       |