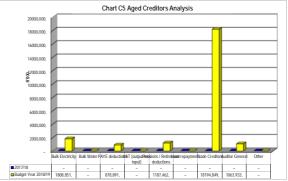

| Households      | 32 044  | 33 035             |
| Other           | _       | _                  |

| Chart C5 Aged | Creditors Ana    | alysis     |   |                   |                |          |             |                |           |                  |       |
|---------------|------------------|------------|---|-------------------|----------------|----------|-------------|----------------|-----------|------------------|-------|
|               | Bulk Electricity | Bulk Water | r | PAYE deduction V. | AT (output les | Pensions | / RetirLoan | repaymen Trade | Creditors | Auditor Genera ( | Other |
| 2017/18       | -                |            | - | -                 | -              |          | -           | -              | -         | -                |       |