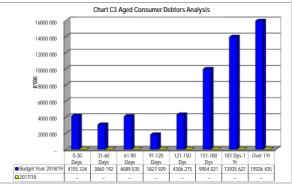

|
| Households      | 32 044  | 33 035             |
| Other           | _       | _                  |

| Chart C5 Aged | Creditors Ana    | alysis     |   |                   |                |          |             |                |           |                  |       |
|---------------|------------------|------------|---|-------------------|----------------|----------|-------------|----------------|-----------|------------------|-------|
|               | Bulk Electricity | Bulk Water | r | PAYE deduction V. | AT (output les | Pensions | / RetirLoan | repaymen Trade | Creditors | Auditor Genera ( | Other |
| 2017/18       | -                |            | - | -                 | -              |          | -           | -              | -         | -                |       |