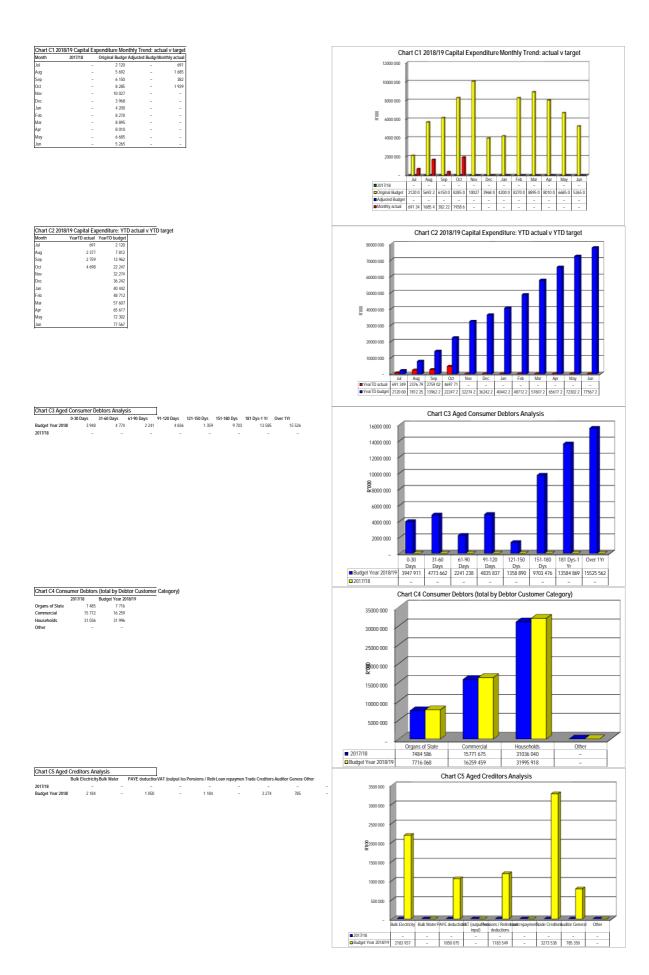

| Zoo's, Marine and Non-biological Animals                  | 1 | - | -      | - | -   | -   | -     | -     |          | -      |
| Zoo's, Marine and Non-biological Animals                  | 1 | - | -      | - | -   | -   | -     | -     |          | -      |
|                                                           |   |   |        |   |     |     |       |       |          |        |
| Total Capital Expenditure on upgrading of existing assets | 1 | - | 10 301 | - | 150 | 776 | 3 200 | 2 424 | 75.7%    | 10 301 |

References
1. Total Capital Expenditure on new assets (SC13a) plus Total Capital Expenditure on renewal of existing assets (SC13b) plus Total Capital Expenditure on upgrading of existing assets (SC13e) must reconcile to total capital expenditure in Table C5

check balance