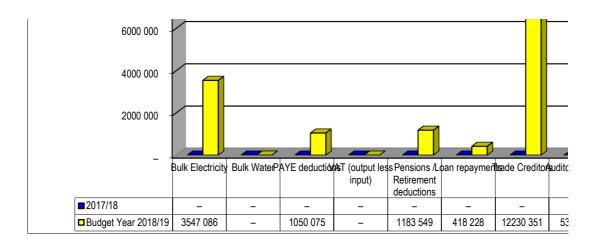

Telephone number
Cell number

Fax number E-mail address

EC142 Senqu - Table C1 Monthly Budget Statement Summary - M03 September

|                                                               | 2017/18            | 2017/18 Budget Year 2018/19 |                    |                |               |                  |                 |                 |                       |
|---------------------------------------------------------------|--------------------|-----------------------------|--------------------|----------------|---------------|------------------|-----------------|-----------------|-----------------------|
| Description                                                   | Audited<br>Outcome | Original<br>Budget          | Adjusted<br>Budget | Monthly actual | YearTD actual | YearTD<br>budget | YTD<br>variance | YTD<br>variance | Full Year<br>Forecast |
| R thousands                                                   |                    |                             |                    |                |               |                  |                 | %               |                       |
| Financial Performance                                         |                    |                             |                    |                |               |                  |                 |                 |                       |
| Property rates                                                | -                  | 8 147                       | -                  | 473            | 15 235        | 3 096            | 12 139          | 392%            | 8 147                 |
| Service charges                                               | -                  | 50 813                      | -                  | 4 461          | 13 463        | 14 372           | (909)           | -6%             | 50 813                |
| Investment revenue                                            | -                  | 15 000                      | -                  | 1 351          | 4 009         | 3 750            | 259             | 7%              | 15 000                |
| Transfers and subsidies                                       | -                  | 144 318                     | -                  | 1              | 51 520        | 46 858           | 4 663           | 10%             | 144 318               |
| Other own revenue                                             | -                  | 5 926                       |                    | 744            | 1 845         | 1 482            | 364             | 25%             | 5 926                 |
| Total Revenue (excluding capital transfers and contributions) | -                  | 224 204                     | -                  | 7 030          | 86 073        | 69 557           | 16 516          | 24%             | 224 204               |
| Employee costs                                                | _                  | 87 122                      |                    | 7 070          | 18 899        | 20 828           | (4.020)         | -9%             | 87 122                |
| ' '                                                           |                    | 13 355                      | -                  | 988            | 2 969         | 3 339            | (1 930)         | -9%<br>-11%     | 13 355                |
| Remuneration of Councillors                                   | -                  |                             | -                  | 900            |               |                  | (370)           |                 |                       |
| Depreciation & asset impairment                               | -                  | 22 290                      | -                  | -              | 0             | 5 572            | (5 572)         | -100%           | 22 290                |
| Finance charges                                               | _                  | 3 163                       | _                  | 485            | 485           | 1 088            | (603)           | -55%            | 3 163                 |
| Materials and bulk purchases                                  | _                  | 47 686                      | _                  | 4 333          | 15 277        | 11 863           | 3 414           | 29%             | 47 686                |
| Transfers and subsidies                                       | _                  | 290                         | -                  | -              | -             | 250              | (250)           | -100%           | 290                   |
| Other expenditure                                             | -                  | 62 358                      | -                  | 4 443          | 11 606        | 15 422           | (3 816)         | -25%            | 62 358                |
| Total Expenditure                                             | -                  | 236 264                     |                    | 17 319         | 49 237        | 58 363           | (9 126)         | -16%            | 236 264               |
| Surplus/(Deficit)                                             | -                  | (12 060)                    | -                  | (10 289)       | 36 836        | 11 194           | 25 642          | 229%            | (12 060)              |
| Transfers and subsidies - capital (monetary allocations       | -                  | 44 850                      | -                  | _              | 1 739         | 14 352           | (12 613)        | -88%            | 44 850                |
| Contributions & Contributed assets                            | _                  | -                           | -                  | -              | -             | -                | -               |                 |                       |
| Surplus/(Deficit) after capital transfers & contributions     | -                  | 32 790                      | -                  | (10 289)       | 38 575        | 25 546           | 13 029          | 51%             | 32 790                |
| Share of surplus/ (deficit) of associate                      | _                  | -                           | _                  | _              | _             | -                | _               |                 | _                     |
| Surplus/ (Deficit) for the year                               | -                  | 32 790                      | -                  | (10 289)       | 38 575        | 25 546           | 13 029          | 51%             | 32 790                |
| Capital expenditure & funds sources                           |                    |                             |                    |                |               |                  |                 |                 |                       |
| Capital expenditure                                           | _                  | 77 567                      | _                  | 382            | 2 759         | 13 962           | (11 203)        | -80%            | 77 567                |
| Capital transfers recognised                                  | _                  | 44 850                      | _                  | 89             | 1 878         | 9 492            | (7 614)         | -80%            | 44 850                |
| Public contributions & donations                              | _                  | -                           | _                  | _              | _             | _                | _               |                 | _                     |
| Borrowing                                                     | _                  | _                           | _                  | _              | _             | _                | _               |                 | _                     |
| Internally generated funds                                    | _                  | 32 717                      | _                  | 294            | 881           | 4 470            | (3 589)         | -80%            | 32 717                |
| Total sources of capital funds                                | -                  | 77 567                      | -                  | 382            | 2 759         | 13 962           | (11 203)        | -80%            | 77 567                |
| Financial position                                            |                    |                             |                    |                |               |                  |                 |                 |                       |
| Total current assets                                          | _                  | 233 392                     | _                  |                | 47 586        |                  |                 |                 | 233 392               |
| Total non current assets                                      | _                  | 461 923                     | _                  |                | _             |                  |                 |                 | 461 923               |
| Total current liabilities                                     | _                  | 33 062                      | _                  |                | 11 883        |                  |                 |                 | 33 062                |
| Total non current liabilities                                 | _                  | 36 564                      | _                  |                | (119)         |                  |                 |                 | 36 564                |
| Community wealth/Equity                                       | _                  | 625 688                     | _                  |                | 35 822        |                  |                 |                 | 625 688               |
| Cash flows                                                    |                    |                             |                    |                |               |                  |                 |                 |                       |
| Net cash from (used) operating                                | _                  | 57 062                      | _                  | 4 795          | 6 287         | 29 913           | 23 626          | 79%             | 57 062                |
| Net cash from (used) investing                                | _                  | (77 567)                    | _                  | (382)          | (2 759)       | (13 962)         | (11 203)        | 80%             | (77 567)              |
| Net cash from (used) financing                                | _                  | (766)                       | _                  | (418)          | (418)         | (420)            | (2)             | 1%              | (766)                 |
| Cash/cash equivalents at the month/year end                   | _                  | 206 321                     | _                  | _              | 3 110         | 243 122          | 240 012         | 99%             | (21 271)              |
| Debtors & creditors analysis                                  | 0-30 Days          | 31-60 Days                  | 61-90 Days         | 91-120 Days    | 121-150 Dys   | 151-180 Dys      | 181 Dys-1       | Over 1Yr        | Total                 |
| •                                                             | 2 20 2 4,0         | 2. 20 20,0                  |                    |                |               |                  | Yr              |                 |                       |
| <u>Debtors Age Analysis</u> Total By Income Source            | 4 406              | 3 303                       | 5 488              | 1 558          | 2 283         | 9 296            | 13 015          | 14 874          | 54 222                |
| Total by Income Source                                        | 4 400              | 3 303                       | 5 468              | 1 558          | 2 203         | 9 290            | 13 015          | 14 0/4          | <b>34 ZZZ</b>         |
| Creditors Age Analysis                                        |                    | l l                         |                    |                |               |                  |                 |                 |                       |