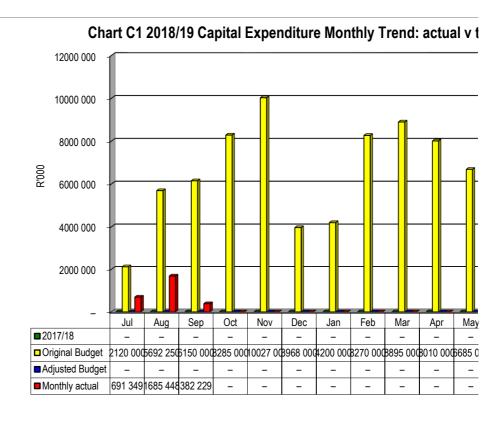

Telephone number
Cell number

Fax number E-mail address

EC142 Senqu - Table C1 Monthly Budget Statement Summary - M03 September

|                                                               | 2017/18            | 2017/18 Budget Year 2018/19 |                    |                |               |                  |                 |                 |                       |
|---------------------------------------------------------------|--------------------|-----------------------------|--------------------|----------------|---------------|------------------|-----------------|-----------------|-----------------------|
| Description                                                   | Audited<br>Outcome | Original<br>Budget          | Adjusted<br>Budget | Monthly actual | YearTD actual | YearTD<br>budget | YTD<br>variance | YTD<br>variance | Full Year<br>Forecast |
| R thousands                                                   |                    |                             |                    |                |               |                  |                 | %               |                       |
| Financial Performance                                         |                    |                             |                    |                |               |                  |                 |                 |                       |
| Property rates                                                | -                  | 8 147                       | -                  | 473            | 15 235        | 3 096            | 12 139          | 392%            | 8 147                 |
| Service charges                                               | -                  | 50 813                      | -                  | 4 461          | 13 463        | 14 372           | (909)           | -6%             | 50 813                |
| Investment revenue                                            | -                  | 15 000                      | -                  | 1 351          | 4 009         | 3 750            | 259             | 7%              | 15 000                |
| Transfers and subsidies                                       | -                  | 144 318                     | -                  | 1              | 51 520        | 46 858           | 4 663           | 10%             | 144 318               |
| Other own revenue                                             | -                  | 5 926                       |                    | 744            | 1 845         | 1 482            | 364             | 25%             | 5 926                 |
| Total Revenue (excluding capital transfers and contributions) | -                  | 224 204                     | -                  | 7 030          | 86 073        | 69 557           | 16 516          | 24%             | 224 204               |
| Employee costs                                                | _                  | 87 122                      |                    | 7 070          | 18 899        | 20 828           | (4.020)         | -9%             | 87 122                |
| ' '                                                           |                    | 13 355                      | -                  | 988            | 2 969         | 3 339            | (1 930)         | -9%<br>-11%     | 13 355                |
| Remuneration of Councillors                                   | -                  |                             | -                  | 900            |               |                  | (370)           |                 |                       |
| Depreciation & asset impairment                               | -                  | 22 290                      | -                  | -              | 0             | 5 572            | (5 572)         | -100%           | 22 290                |
| Finance charges                                               | _                  | 3 163                       | _                  | 485            | 485           | 1 088            | (603)           | -55%            | 3 163                 |
| Materials and bulk purchases                                  | _                  | 47 686                      | _                  | 4 333          | 15 277        | 11 863           | 3 414           | 29%             | 47 686                |
| Transfers and subsidies                                       | _                  | 290                         | -                  | -              | -             | 250              | (250)           | -100%           | 290                   |
| Other expenditure                                             | -                  | 62 358                      | -                  | 4 443          | 11 606        | 15 422           | (3 816)         | -25%            | 62 358                |
| Total Expenditure                                             | -                  | 236 264                     |                    | 17 319         | 49 237        | 58 363           | (9 126)         | -16%            | 236 264               |
| Surplus/(Deficit)                                             | -                  | (12 060)                    | -                  | (10 289)       | 36 836        | 11 194           | 25 642          | 229%            | (12 060)              |
| Transfers and subsidies - capital (monetary allocations       | -                  | 44 850                      | -                  | _              | 1 739         | 14 352           | (12 613)        | -88%            | 44 850                |
| Contributions & Contributed assets                            | _                  | -                           | -                  | -              | -             | -                | -               |                 |                       |
| Surplus/(Deficit) after capital transfers & contributions     | -                  | 32 790                      | -                  | (10 289)       | 38 575        | 25 546           | 13 029          | 51%             | 32 790                |
| Share of surplus/ (deficit) of associate                      | _                  | -                           | _                  | _              | _             | -                | _               |                 | _                     |
| Surplus/ (Deficit) for the year                               | -                  | 32 790                      | -                  | (10 289)       | 38 575        | 25 546           | 13 029          | 51%             | 32 790                |
| Capital expenditure & funds sources                           |                    |                             |                    |                |               |                  |                 |                 |                       |
| Capital expenditure                                           | _                  | 77 567                      | _                  | 382            | 2 759         | 13 962           | (11 203)        | -80%            | 77 567                |
| Capital transfers recognised                                  | _                  | 44 850                      | _                  | 89             | 1 878         | 9 492            | (7 614)         | -80%            | 44 850                |
| Public contributions & donations                              | _                  | -                           | _                  | _              | _             | _                | _               |                 | _                     |
| Borrowing                                                     | _                  | _                           | _                  | _              | _             | _                | _               |                 | _                     |
| Internally generated funds                                    | _                  | 32 717                      | _                  | 294            | 881           | 4 470            | (3 589)         | -80%            | 32 717                |
| Total sources of capital funds                                | -                  | 77 567                      | -                  | 382            | 2 759         | 13 962           | (11 203)        | -80%            | 77 567                |
| Financial position                                            |                    |                             |                    |                |               |                  |                 |                 |                       |
| Total current assets                                          | _                  | 233 392                     | _                  |                | 47 586        |                  |                 |                 | 233 392               |
| Total non current assets                                      | _                  | 461 923                     | _                  |                | _             |                  |                 |                 | 461 923               |
| Total current liabilities                                     | _                  | 33 062                      | _                  |                | 11 883        |                  |                 |                 | 33 062                |
| Total non current liabilities                                 | _                  | 36 564                      | _                  |                | (119)         |                  |                 |                 | 36 564                |
| Community wealth/Equity                                       | _                  | 625 688                     | _                  |                | 35 822        |                  |                 |                 | 625 688               |
| Cash flows                                                    |                    |                             |                    |                |               |                  |                 |                 |                       |
| Net cash from (used) operating                                | _                  | 57 062                      | _                  | 4 795          | 6 287         | 29 913           | 23 626          | 79%             | 57 062                |
| Net cash from (used) investing                                | _                  | (77 567)                    | _                  | (382)          | (2 759)       | (13 962)         | (11 203)        | 80%             | (77 567)              |
| Net cash from (used) financing                                | _                  | (766)                       | _                  | (418)          | (418)         | (420)            | (2)             | 1%              | (766)                 |
| Cash/cash equivalents at the month/year end                   | _                  | 206 321                     | _                  | _              | 3 110         | 243 122          | 240 012         | 99%             | (21 271)              |
| Debtors & creditors analysis                                  | 0-30 Days          | 31-60 Days                  | 61-90 Days         | 91-120 Days    | 121-150 Dys   | 151-180 Dys      | 181 Dys-1       | Over 1Yr        | Total                 |
| •                                                             | 2 20 2 4,0         | 2. 20 20,0                  |                    |                |               |                  | Yr              |                 |                       |
| <u>Debtors Age Analysis</u> Total By Income Source            | 4 406              | 3 303                       | 5 488              | 1 558          | 2 283         | 9 296            | 13 015          | 14 874          | 54 222                |
| Total by Income Source                                        | 4 400              | 3 303                       | 5 468              | 1 558          | 2 203         | 9 290            | 13 015          | 14 0/4          | <b>34 ZZZ</b>         |
| Creditors Age Analysis                                        |                    | l l                         |                    |                |               |                  |                 |                 |                       |