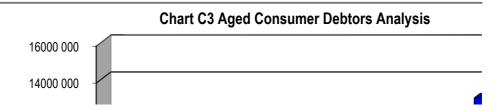

Telephone number
Cell number

Fax number E-mail address

EC142 Senqu - Table C1 Monthly Budget Statement Summary - M03 September

|                                                               | 2017/18            | 2017/18 Budget Year 2018/19 |                    |                |               |                  |                 |                 |                       |
|---------------------------------------------------------------|--------------------|-----------------------------|--------------------|----------------|---------------|------------------|-----------------|-----------------|-----------------------|
| Description                                                   | Audited<br>Outcome | Original<br>Budget          | Adjusted<br>Budget | Monthly actual | YearTD actual | YearTD<br>budget | YTD<br>variance | YTD<br>variance | Full Year<br>Forecast |
| R thousands                                                   |                    |                             |                    |                |               |                  |                 | %               |                       |
| Financial Performance                                         |                    |                             |                    |                |               |                  |                 |                 |                       |
| Property rates                                                | -                  | 8 147                       | -                  | 473            | 15 235        | 3 096            | 12 139          | 392%            | 8 147                 |
| Service charges                                               | -                  | 50 813                      | -                  | 4 461          | 13 463        | 14 372           | (909)           | -6%             | 50 813                |
| Investment revenue                                            | -                  | 15 000                      | -                  | 1 351          | 4 009         | 3 750            | 259             | 7%              | 15 000                |
| Transfers and subsidies                                       | -                  | 144 318                     | -                  | 1              | 51 520        | 46 858           | 4 663           | 10%             | 144 318               |
| Other own revenue                                             | -                  | 5 926                       |                    | 744            | 1 845         | 1 482            | 364             | 25%             | 5 926                 |
| Total Revenue (excluding capital transfers and contributions) | -                  | 224 204                     | -                  | 7 030          | 86 073        | 69 557           | 16 516          | 24%             | 224 204               |
| Employee costs                                                | _                  | 87 122                      |                    | 7 070          | 18 899        | 20 828           | (4.020)         | -9%             | 87 122                |
| ' '                                                           |                    | 13 355                      | -                  | 988            | 2 969         | 3 339            | (1 930)         | -9%<br>-11%     | 13 355                |
| Remuneration of Councillors                                   | -                  |                             | -                  | 900            |               |                  | (370)           |                 |                       |
| Depreciation & asset impairment                               | -                  | 22 290                      | -                  | -              | 0             | 5 572            | (5 572)         | -100%           | 22 290                |
| Finance charges                                               | _                  | 3 163                       | _                  | 485            | 485           | 1 088            | (603)           | -55%            | 3 163                 |
| Materials and bulk purchases                                  | _                  | 47 686                      | _                  | 4 333          | 15 277        | 11 863           | 3 414           | 29%             | 47 686                |
| Transfers and subsidies                                       | _                  | 290                         | -                  | -              | -             | 250              | (250)           | -100%           | 290                   |
| Other expenditure                                             | -                  | 62 358                      | -                  | 4 443          | 11 606        | 15 422           | (3 816)         | -25%            | 62 358                |
| Total Expenditure                                             | -                  | 236 264                     |                    | 17 319         | 49 237        | 58 363           | (9 126)         | -16%            | 236 264               |
| Surplus/(Deficit)                                             | -                  | (12 060)                    | -                  | (10 289)       | 36 836        | 11 194           | 25 642          | 229%            | (12 060)              |
| Transfers and subsidies - capital (monetary allocations       | -                  | 44 850                      | -                  | _              | 1 739         | 14 352           | (12 613)        | -88%            | 44 850                |
| Contributions & Contributed assets                            | _                  | -                           | -                  | -              | -             | -                | -               |                 |                       |
| Surplus/(Deficit) after capital transfers & contributions     | -                  | 32 790                      | -                  | (10 289)       | 38 575        | 25 546           | 13 029          | 51%             | 32 790                |
| Share of surplus/ (deficit) of associate                      | _                  | -                           | _                  | _              | _             | -                | _               |                 | _                     |
| Surplus/ (Deficit) for the year                               | -                  | 32 790                      | -                  | (10 289)       | 38 575        | 25 546           | 13 029          | 51%             | 32 790                |
| Capital expenditure & funds sources                           |                    |                             |                    |                |               |                  |                 |                 |                       |
| Capital expenditure                                           | _                  | 77 567                      | _                  | 382            | 2 759         | 13 962           | (11 203)        | -80%            | 77 567                |
| Capital transfers recognised                                  | _                  | 44 850                      | _                  | 89             | 1 878         | 9 492            | (7 614)         | -80%            | 44 850                |
| Public contributions & donations                              | _                  | -                           | _                  | _              | _             | _                | _               |                 | _                     |
| Borrowing                                                     | _                  | _                           | _                  | _              | _             | _                | _               |                 | _                     |
| Internally generated funds                                    | _                  | 32 717                      | _                  | 294            | 881           | 4 470            | (3 589)         | -80%            | 32 717                |
| Total sources of capital funds                                | -                  | 77 567                      | -                  | 382            | 2 759         | 13 962           | (11 203)        | -80%            | 77 567                |
| Financial position                                            |                    |                             |                    |                |               |                  |                 |                 |                       |
| Total current assets                                          | _                  | 233 392                     | _                  |                | 47 586        |                  |                 |                 | 233 392               |
| Total non current assets                                      | _                  | 461 923                     | _                  |                | _             |                  |                 |                 | 461 923               |
| Total current liabilities                                     | _                  | 33 062                      | _                  |                | 11 883        |                  |                 |                 | 33 062                |
| Total non current liabilities                                 | _                  | 36 564                      | _                  |                | (119)         |                  |                 |                 | 36 564                |
| Community wealth/Equity                                       | _                  | 625 688                     | _                  |                | 35 822        |                  |                 |                 | 625 688               |
| Cash flows                                                    |                    |                             |                    |                |               |                  |                 |                 |                       |
| Net cash from (used) operating                                | _                  | 57 062                      | _                  | 4 795          | 6 287         | 29 913           | 23 626          | 79%             | 57 062                |
| Net cash from (used) investing                                | _                  | (77 567)                    | _                  | (382)          | (2 759)       | (13 962)         | (11 203)        | 80%             | (77 567)              |
| Net cash from (used) financing                                | _                  | (766)                       | _                  | (418)          | (418)         | (420)            | (2)             | 1%              | (766)                 |
| Cash/cash equivalents at the month/year end                   | _                  | 206 321                     | _                  | _              | 3 110         | 243 122          | 240 012         | 99%             | (21 271)              |
| Debtors & creditors analysis                                  | 0-30 Days          | 31-60 Days                  | 61-90 Days         | 91-120 Days    | 121-150 Dys   | 151-180 Dys      | 181 Dys-1       | Over 1Yr        | Total                 |
| •                                                             | 2 20 2 4,0         | 2. 20 20,0                  |                    |                |               |                  | Yr              |                 |                       |
| <u>Debtors Age Analysis</u> Total By Income Source            | 4 406              | 3 303                       | 5 488              | 1 558          | 2 283         | 9 296            | 13 015          | 14 874          | 54 222                |
| Total by Income Source                                        | 4 400              | 3 303                       | 5 468              | 1 558          | 2 203         | 9 290            | 13 015          | 14 0/4          | <b>34 ZZZ</b>         |
| Creditors Age Analysis                                        |                    | l l                         |                    |                |               |                  |                 |                 |                       |