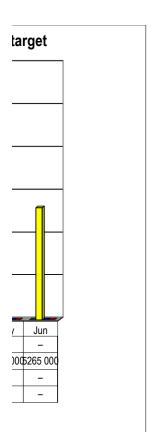

Telephone number
Cell number

Fax number E-mail address

EC142 Senqu - Table C1 Monthly Budget Statement Summary - M03 September

|                                                               | 2017/18            | 2017/18 Budget Year 2018/19 |                    |                |               |                  |                 |                 |                       |
|---------------------------------------------------------------|--------------------|-----------------------------|--------------------|----------------|---------------|------------------|-----------------|-----------------|-----------------------|
| Description                                                   | Audited<br>Outcome | Original<br>Budget          | Adjusted<br>Budget | Monthly actual | YearTD actual | YearTD<br>budget | YTD<br>variance | YTD<br>variance | Full Year<br>Forecast |
| R thousands                                                   |                    |                             |                    |                |               |                  |                 | %               |                       |
| Financial Performance                                         |                    |                             |                    |                |               |                  |                 |                 |                       |
| Property rates                                                | -                  | 8 147                       | -                  | 473            | 15 235        | 3 096            | 12 139          | 392%            | 8 147                 |
| Service charges                                               | -                  | 50 813                      | -                  | 4 461          | 13 463        | 14 372           | (909)           | -6%             | 50 813                |
| Investment revenue                                            | -                  | 15 000                      | -                  | 1 351          | 4 009         | 3 750            | 259             | 7%              | 15 000                |
| Transfers and subsidies                                       | -                  | 144 318                     | -                  | 1              | 51 520        | 46 858           | 4 663           | 10%             | 144 318               |
| Other own revenue                                             | -                  | 5 926                       |                    | 744            | 1 845         | 1 482            | 364             | 25%             | 5 926                 |
| Total Revenue (excluding capital transfers and contributions) | -                  | 224 204                     | -                  | 7 030          | 86 073        | 69 557           | 16 516          | 24%             | 224 204               |
| Employee costs                                                | _                  | 87 122                      |                    | 7 070          | 18 899        | 20 828           | (4.020)         | -9%             | 87 122                |
| ' '                                                           |                    | 13 355                      | -                  | 988            | 2 969         | 3 339            | (1 930)         | -9%<br>-11%     | 13 355                |
| Remuneration of Councillors                                   | -                  |                             | -                  | 900            |               |                  | (370)           |                 |                       |
| Depreciation & asset impairment                               | -                  | 22 290                      | -                  | -              | 0             | 5 572            | (5 572)         | -100%           | 22 290                |
| Finance charges                                               | _                  | 3 163                       | _                  | 485            | 485           | 1 088            | (603)           | -55%            | 3 163                 |
| Materials and bulk purchases                                  | _                  | 47 686                      | _                  | 4 333          | 15 277        | 11 863           | 3 414           | 29%             | 47 686                |
| Transfers and subsidies                                       | _                  | 290                         | -                  | -              | -             | 250              | (250)           | -100%           | 290                   |
| Other expenditure                                             | -                  | 62 358                      | -                  | 4 443          | 11 606        | 15 422           | (3 816)         | -25%            | 62 358                |
| Total Expenditure                                             | -                  | 236 264                     |                    | 17 319         | 49 237        | 58 363           | (9 126)         | -16%            | 236 264               |
| Surplus/(Deficit)                                             | -                  | (12 060)                    | -                  | (10 289)       | 36 836        | 11 194           | 25 642          | 229%            | (12 060)              |
| Transfers and subsidies - capital (monetary allocations       | -                  | 44 850                      | -                  | _              | 1 739         | 14 352           | (12 613)        | -88%            | 44 850                |
| Contributions & Contributed assets                            | _                  | -                           | -                  | -              | -             | -                | -               |                 |                       |
| Surplus/(Deficit) after capital transfers & contributions     | -                  | 32 790                      | -                  | (10 289)       | 38 575        | 25 546           | 13 029          | 51%             | 32 790                |
| Share of surplus/ (deficit) of associate                      | _                  | -                           | _                  | _              | _             | -                | _               |                 | _                     |
| Surplus/ (Deficit) for the year                               | -                  | 32 790                      | -                  | (10 289)       | 38 575        | 25 546           | 13 029          | 51%             | 32 790                |
| Capital expenditure & funds sources                           |                    |                             |                    |                |               |                  |                 |                 |                       |
| Capital expenditure                                           | _                  | 77 567                      | _                  | 382            | 2 759         | 13 962           | (11 203)        | -80%            | 77 567                |
| Capital transfers recognised                                  | _                  | 44 850                      | _                  | 89             | 1 878         | 9 492            | (7 614)         | -80%            | 44 850                |
| Public contributions & donations                              | _                  | -                           | _                  | _              | _             | _                | _               |                 | _                     |
| Borrowing                                                     | _                  | _                           | _                  | _              | _             | _                | _               |                 | _                     |
| Internally generated funds                                    | _                  | 32 717                      | _                  | 294            | 881           | 4 470            | (3 589)         | -80%            | 32 717                |
| Total sources of capital funds                                | -                  | 77 567                      | -                  | 382            | 2 759         | 13 962           | (11 203)        | -80%            | 77 567                |
| Financial position                                            |                    |                             |                    |                |               |                  |                 |                 |                       |
| Total current assets                                          | _                  | 233 392                     | _                  |                | 47 586        |                  |                 |                 | 233 392               |
| Total non current assets                                      | _                  | 461 923                     | _                  |                | _             |                  |                 |                 | 461 923               |
| Total current liabilities                                     | _                  | 33 062                      | _                  |                | 11 883        |                  |                 |                 | 33 062                |
| Total non current liabilities                                 | _                  | 36 564                      | _                  |                | (119)         |                  |                 |                 | 36 564                |
| Community wealth/Equity                                       | _                  | 625 688                     | _                  |                | 35 822        |                  |                 |                 | 625 688               |
| Cash flows                                                    |                    |                             |                    |                |               |                  |                 |                 |                       |
| Net cash from (used) operating                                | _                  | 57 062                      | _                  | 4 795          | 6 287         | 29 913           | 23 626          | 79%             | 57 062                |
| Net cash from (used) investing                                | _                  | (77 567)                    | _                  | (382)          | (2 759)       | (13 962)         | (11 203)        | 80%             | (77 567)              |
| Net cash from (used) financing                                | _                  | (766)                       | _                  | (418)          | (418)         | (420)            | (2)             | 1%              | (766)                 |
| Cash/cash equivalents at the month/year end                   | _                  | 206 321                     | _                  | _              | 3 110         | 243 122          | 240 012         | 99%             | (21 271)              |
| Debtors & creditors analysis                                  | 0-30 Days          | 31-60 Days                  | 61-90 Days         | 91-120 Days    | 121-150 Dys   | 151-180 Dys      | 181 Dys-1       | Over 1Yr        | Total                 |
| •                                                             | 2 20 2 4,0         | 2. 20 20,0                  |                    |                |               |                  | Yr              |                 |                       |
| <u>Debtors Age Analysis</u> Total By Income Source            | 4 406              | 3 303                       | 5 488              | 1 558          | 2 283         | 9 296            | 13 015          | 14 874          | 54 222                |
| Total by Income Source                                        | 4 400              | 3 303                       | 5 468              | 1 558          | 2 203         | 9 290            | 13 015          | 14 0/4          | <b>34 ZZZ</b>         |
| Creditors Age Analysis                                        |                    | l l                         |                    |                |               |                  |                 |                 |                       |