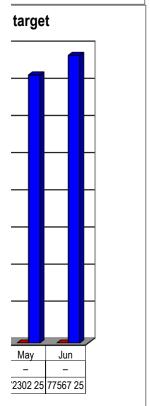

Telephone number
Cell number

Fax number E-mail address

EC142 Senqu - Table C1 Monthly Budget Statement Summary - M03 September

|                                                               | 2017/18            | 2017/18 Budget Year 2018/19 |                    |                |               |                  |                 |                 |                       |
|---------------------------------------------------------------|--------------------|-----------------------------|--------------------|----------------|---------------|------------------|-----------------|-----------------|-----------------------|
| Description                                                   | Audited<br>Outcome | Original<br>Budget          | Adjusted<br>Budget | Monthly actual | YearTD actual | YearTD<br>budget | YTD<br>variance | YTD<br>variance | Full Year<br>Forecast |
| R thousands                                                   |                    |                             |                    |                |               |                  |                 | %               |                       |
| Financial Performance                                         |                    |                             |                    |                |               |                  |                 |                 |                       |
| Property rates                                                | -                  | 8 147                       | -                  | 473            | 15 235        | 3 096            | 12 139          | 392%            | 8 147                 |
| Service charges                                               | -                  | 50 813                      | -                  | 4 461          | 13 463        | 14 372           | (909)           | -6%             | 50 813                |
| Investment revenue                                            | -                  | 15 000                      | -                  | 1 351          | 4 009         | 3 750            | 259             | 7%              | 15 000                |
| Transfers and subsidies                                       | -                  | 144 318                     | -                  | 1              | 51 520        | 46 858           | 4 663           | 10%             | 144 318               |
| Other own revenue                                             | -                  | 5 926                       |                    | 744            | 1 845         | 1 482            | 364             | 25%             | 5 926                 |
| Total Revenue (excluding capital transfers and contributions) | -                  | 224 204                     | -                  | 7 030          | 86 073        | 69 557           | 16 516          | 24%             | 224 204               |
| Employee costs                                                | _                  | 87 122                      |                    | 7 070          | 18 899        | 20 828           | (4.020)         | -9%             | 87 122                |
| ' '                                                           |                    | 13 355                      | -                  | 988            | 2 969         | 3 339            | (1 930)         | -9%<br>-11%     | 13 355                |
| Remuneration of Councillors                                   | -                  |                             | -                  | 900            |               |                  | (370)           |                 |                       |
| Depreciation & asset impairment                               | -                  | 22 290                      | -                  | -              | 0             | 5 572            | (5 572)         | -100%           | 22 290                |
| Finance charges                                               | _                  | 3 163                       | _                  | 485            | 485           | 1 088            | (603)           | -55%            | 3 163                 |
| Materials and bulk purchases                                  | _                  | 47 686                      | _                  | 4 333          | 15 277        | 11 863           | 3 414           | 29%             | 47 686                |
| Transfers and subsidies                                       | _                  | 290                         | -                  | -              | -             | 250              | (250)           | -100%           | 290                   |
| Other expenditure                                             | -                  | 62 358                      | -                  | 4 443          | 11 606        | 15 422           | (3 816)         | -25%            | 62 358                |
| Total Expenditure                                             | -                  | 236 264                     |                    | 17 319         | 49 237        | 58 363           | (9 126)         | -16%            | 236 264               |
| Surplus/(Deficit)                                             | -                  | (12 060)                    | -                  | (10 289)       | 36 836        | 11 194           | 25 642          | 229%            | (12 060)              |
| Transfers and subsidies - capital (monetary allocations       | -                  | 44 850                      | -                  | _              | 1 739         | 14 352           | (12 613)        | -88%            | 44 850                |
| Contributions & Contributed assets                            | _                  | -                           | -                  | -              | -             | -                | -               |                 |                       |
| Surplus/(Deficit) after capital transfers & contributions     | -                  | 32 790                      | -                  | (10 289)       | 38 575        | 25 546           | 13 029          | 51%             | 32 790                |
| Share of surplus/ (deficit) of associate                      | _                  | -                           | _                  | _              | _             | -                | _               |                 | _                     |
| Surplus/ (Deficit) for the year                               | -                  | 32 790                      | -                  | (10 289)       | 38 575        | 25 546           | 13 029          | 51%             | 32 790                |
| Capital expenditure & funds sources                           |                    |                             |                    |                |               |                  |                 |                 |                       |
| Capital expenditure                                           | _                  | 77 567                      | _                  | 382            | 2 759         | 13 962           | (11 203)        | -80%            | 77 567                |
| Capital transfers recognised                                  | _                  | 44 850                      | _                  | 89             | 1 878         | 9 492            | (7 614)         | -80%            | 44 850                |
| Public contributions & donations                              | _                  | -                           | _                  | _              | _             | _                | _               |                 | _                     |
| Borrowing                                                     | _                  | _                           | _                  | _              | _             | _                | _               |                 | _                     |
| Internally generated funds                                    | _                  | 32 717                      | _                  | 294            | 881           | 4 470            | (3 589)         | -80%            | 32 717                |
| Total sources of capital funds                                | -                  | 77 567                      | -                  | 382            | 2 759         | 13 962           | (11 203)        | -80%            | 77 567                |
| Financial position                                            |                    |                             |                    |                |               |                  |                 |                 |                       |
| Total current assets                                          | _                  | 233 392                     | _                  |                | 47 586        |                  |                 |                 | 233 392               |
| Total non current assets                                      | _                  | 461 923                     | _                  |                | _             |                  |                 |                 | 461 923               |
| Total current liabilities                                     | _                  | 33 062                      | _                  |                | 11 883        |                  |                 |                 | 33 062                |
| Total non current liabilities                                 | _                  | 36 564                      | _                  |                | (119)         |                  |                 |                 | 36 564                |
| Community wealth/Equity                                       | _                  | 625 688                     | _                  |                | 35 822        |                  |                 |                 | 625 688               |
| Cash flows                                                    |                    |                             |                    |                |               |                  |                 |                 |                       |
| Net cash from (used) operating                                | _                  | 57 062                      | _                  | 4 795          | 6 287         | 29 913           | 23 626          | 79%             | 57 062                |
| Net cash from (used) investing                                | _                  | (77 567)                    | _                  | (382)          | (2 759)       | (13 962)         | (11 203)        | 80%             | (77 567)              |
| Net cash from (used) financing                                | _                  | (766)                       | _                  | (418)          | (418)         | (420)            | (2)             | 1%              | (766)                 |
| Cash/cash equivalents at the month/year end                   | _                  | 206 321                     | _                  | _              | 3 110         | 243 122          | 240 012         | 99%             | (21 271)              |
| Debtors & creditors analysis                                  | 0-30 Days          | 31-60 Days                  | 61-90 Days         | 91-120 Days    | 121-150 Dys   | 151-180 Dys      | 181 Dys-1       | Over 1Yr        | Total                 |
| •                                                             | 2 20 2 4,0         | 2. 20 20,0                  |                    |                |               |                  | Yr              |                 |                       |
| <u>Debtors Age Analysis</u> Total By Income Source            | 4 406              | 3 303                       | 5 488              | 1 558          | 2 283         | 9 296            | 13 015          | 14 874          | 54 222                |
| Total by Income Source                                        | 4 400              | 3 303                       | 5 468              | 1 558          | 2 203         | 9 290            | 13 015          | 14 0/4          | <b>34 ZZZ</b>         |
| Creditors Age Analysis                                        |                    | l l                         |                    |                |               |                  |                 |                 |                       |