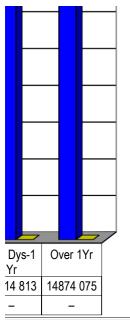

Telephone number
Cell number

Fax number E-mail address

EC142 Senqu - Table C1 Monthly Budget Statement Summary - M03 September

|                                                               | 2017/18            | 2017/18 Budget Year 2018/19 |                    |                |               |                  |                 |                 |                       |
|---------------------------------------------------------------|--------------------|-----------------------------|--------------------|----------------|---------------|------------------|-----------------|-----------------|-----------------------|
| Description                                                   | Audited<br>Outcome | Original<br>Budget          | Adjusted<br>Budget | Monthly actual | YearTD actual | YearTD<br>budget | YTD<br>variance | YTD<br>variance | Full Year<br>Forecast |
| R thousands                                                   |                    |                             |                    |                |               |                  |                 | %               |                       |
| Financial Performance                                         |                    |                             |                    |                |               |                  |                 |                 |                       |
| Property rates                                                | -                  | 8 147                       | -                  | 473            | 15 235        | 3 096            | 12 139          | 392%            | 8 147                 |
| Service charges                                               | -                  | 50 813                      | -                  | 4 461          | 13 463        | 14 372           | (909)           | -6%             | 50 813                |
| Investment revenue                                            | -                  | 15 000                      | -                  | 1 351          | 4 009         | 3 750            | 259             | 7%              | 15 000                |
| Transfers and subsidies                                       | -                  | 144 318                     | -                  | 1              | 51 520        | 46 858           | 4 663           | 10%             | 144 318               |
| Other own revenue                                             | -                  | 5 926                       |                    | 744            | 1 845         | 1 482            | 364             | 25%             | 5 926                 |
| Total Revenue (excluding capital transfers and contributions) | -                  | 224 204                     | -                  | 7 030          | 86 073        | 69 557           | 16 516          | 24%             | 224 204               |
| Employee costs                                                | _                  | 87 122                      |                    | 7 070          | 18 899        | 20 828           | (4.020)         | -9%             | 87 122                |
| ' '                                                           |                    | 13 355                      | -                  | 988            | 2 969         | 3 339            | (1 930)         | -9%<br>-11%     | 13 355                |
| Remuneration of Councillors                                   | -                  |                             | -                  | 900            |               |                  | (370)           |                 |                       |
| Depreciation & asset impairment                               | -                  | 22 290                      | -                  | -              | 0             | 5 572            | (5 572)         | -100%           | 22 290                |
| Finance charges                                               | _                  | 3 163                       | _                  | 485            | 485           | 1 088            | (603)           | -55%            | 3 163                 |
| Materials and bulk purchases                                  | _                  | 47 686                      | _                  | 4 333          | 15 277        | 11 863           | 3 414           | 29%             | 47 686                |
| Transfers and subsidies                                       | _                  | 290                         | -                  | -              | -             | 250              | (250)           | -100%           | 290                   |
| Other expenditure                                             | -                  | 62 358                      | -                  | 4 443          | 11 606        | 15 422           | (3 816)         | -25%            | 62 358                |
| Total Expenditure                                             | -                  | 236 264                     |                    | 17 319         | 49 237        | 58 363           | (9 126)         | -16%            | 236 264               |
| Surplus/(Deficit)                                             | -                  | (12 060)                    | -                  | (10 289)       | 36 836        | 11 194           | 25 642          | 229%            | (12 060)              |
| Transfers and subsidies - capital (monetary allocations       | -                  | 44 850                      | -                  | _              | 1 739         | 14 352           | (12 613)        | -88%            | 44 850                |
| Contributions & Contributed assets                            | _                  | -                           | -                  | -              | -             | -                | -               |                 |                       |
| Surplus/(Deficit) after capital transfers & contributions     | -                  | 32 790                      | -                  | (10 289)       | 38 575        | 25 546           | 13 029          | 51%             | 32 790                |
| Share of surplus/ (deficit) of associate                      | _                  | -                           | _                  | _              | _             | -                | _               |                 | _                     |
| Surplus/ (Deficit) for the year                               | -                  | 32 790                      | -                  | (10 289)       | 38 575        | 25 546           | 13 029          | 51%             | 32 790                |
| Capital expenditure & funds sources                           |                    |                             |                    |                |               |                  |                 |                 |                       |
| Capital expenditure                                           | _                  | 77 567                      | _                  | 382            | 2 759         | 13 962           | (11 203)        | -80%            | 77 567                |
| Capital transfers recognised                                  | _                  | 44 850                      | _                  | 89             | 1 878         | 9 492            | (7 614)         | -80%            | 44 850                |
| Public contributions & donations                              | _                  | -                           | _                  | _              | _             | _                | _               |                 | _                     |
| Borrowing                                                     | _                  | _                           | _                  | _              | _             | _                | _               |                 | _                     |
| Internally generated funds                                    | _                  | 32 717                      | _                  | 294            | 881           | 4 470            | (3 589)         | -80%            | 32 717                |
| Total sources of capital funds                                | -                  | 77 567                      | -                  | 382            | 2 759         | 13 962           | (11 203)        | -80%            | 77 567                |
| Financial position                                            |                    |                             |                    |                |               |                  |                 |                 |                       |
| Total current assets                                          | _                  | 233 392                     | _                  |                | 47 586        |                  |                 |                 | 233 392               |
| Total non current assets                                      | _                  | 461 923                     | _                  |                | _             |                  |                 |                 | 461 923               |
| Total current liabilities                                     | _                  | 33 062                      | _                  |                | 11 883        |                  |                 |                 | 33 062                |
| Total non current liabilities                                 | _                  | 36 564                      | _                  |                | (119)         |                  |                 |                 | 36 564                |
| Community wealth/Equity                                       | _                  | 625 688                     | _                  |                | 35 822        |                  |                 |                 | 625 688               |
| Cash flows                                                    |                    |                             |                    |                |               |                  |                 |                 |                       |
| Net cash from (used) operating                                | _                  | 57 062                      | _                  | 4 795          | 6 287         | 29 913           | 23 626          | 79%             | 57 062                |
| Net cash from (used) investing                                | _                  | (77 567)                    | _                  | (382)          | (2 759)       | (13 962)         | (11 203)        | 80%             | (77 567)              |
| Net cash from (used) financing                                | _                  | (766)                       | _                  | (418)          | (418)         | (420)            | (2)             | 1%              | (766)                 |
| Cash/cash equivalents at the month/year end                   | _                  | 206 321                     | _                  | _              | 3 110         | 243 122          | 240 012         | 99%             | (21 271)              |
| Debtors & creditors analysis                                  | 0-30 Days          | 31-60 Days                  | 61-90 Days         | 91-120 Days    | 121-150 Dys   | 151-180 Dys      | 181 Dys-1       | Over 1Yr        | Total                 |
| •                                                             | 2 20 2 4,0         | 2. 20 20,0                  |                    |                |               |                  | Yr              |                 |                       |
| <u>Debtors Age Analysis</u> Total By Income Source            | 4 406              | 3 303                       | 5 488              | 1 558          | 2 283         | 9 296            | 13 015          | 14 874          | 54 222                |
| Total by Income Source                                        | 4 400              | 3 303                       | 5 468              | 1 558          | 2 203         | 9 290            | 13 015          | 14 0/4          | <b>34 ZZZ</b>         |
| Creditors Age Analysis                                        |                    | l l                         |                    |                |               |                  |                 |                 |                       |