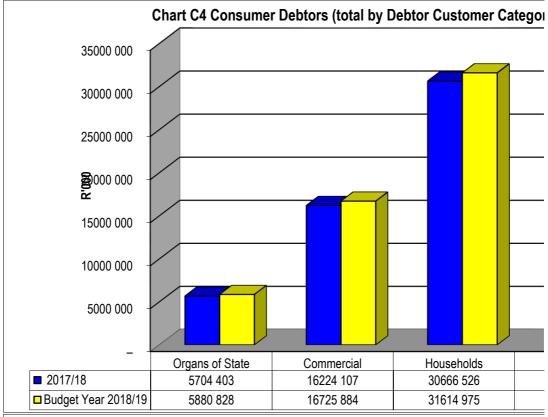

Telephone number
Cell number

Fax number E-mail address

EC142 Senqu - Table C1 Monthly Budget Statement Summary - M03 September

|                                                               | 2017/18            | 2017/18 Budget Year 2018/19 |                    |                |               |                  |                 |                 |                       |
|---------------------------------------------------------------|--------------------|-----------------------------|--------------------|----------------|---------------|------------------|-----------------|-----------------|-----------------------|
| Description                                                   | Audited<br>Outcome | Original<br>Budget          | Adjusted<br>Budget | Monthly actual | YearTD actual | YearTD<br>budget | YTD<br>variance | YTD<br>variance | Full Year<br>Forecast |
| R thousands                                                   |                    |                             |                    |                |               |                  |                 | %               |                       |
| Financial Performance                                         |                    |                             |                    |                |               |                  |                 |                 |                       |
| Property rates                                                | -                  | 8 147                       | -                  | 473            | 15 235        | 3 096            | 12 139          | 392%            | 8 147                 |
| Service charges                                               | -                  | 50 813                      | -                  | 4 461          | 13 463        | 14 372           | (909)           | -6%             | 50 813                |
| Investment revenue                                            | -                  | 15 000                      | -                  | 1 351          | 4 009         | 3 750            | 259             | 7%              | 15 000                |
| Transfers and subsidies                                       | -                  | 144 318                     | -                  | 1              | 51 520        | 46 858           | 4 663           | 10%             | 144 318               |
| Other own revenue                                             | -                  | 5 926                       |                    | 744            | 1 845         | 1 482            | 364             | 25%             | 5 926                 |
| Total Revenue (excluding capital transfers and contributions) | -                  | 224 204                     | -                  | 7 030          | 86 073        | 69 557           | 16 516          | 24%             | 224 204               |
| Employee costs                                                | _                  | 87 122                      |                    | 7 070          | 18 899        | 20 828           | (4.020)         | -9%             | 87 122                |
| ' '                                                           |                    | 13 355                      | -                  | 988            | 2 969         | 3 339            | (1 930)         | -9%<br>-11%     | 13 355                |
| Remuneration of Councillors                                   | -                  |                             | -                  | 900            |               |                  | (370)           |                 |                       |
| Depreciation & asset impairment                               | -                  | 22 290                      | -                  | -              | 0             | 5 572            | (5 572)         | -100%           | 22 290                |
| Finance charges                                               | _                  | 3 163                       | _                  | 485            | 485           | 1 088            | (603)           | -55%            | 3 163                 |
| Materials and bulk purchases                                  | _                  | 47 686                      | _                  | 4 333          | 15 277        | 11 863           | 3 414           | 29%             | 47 686                |
| Transfers and subsidies                                       | _                  | 290                         | -                  | -              | -             | 250              | (250)           | -100%           | 290                   |
| Other expenditure                                             | -                  | 62 358                      | -                  | 4 443          | 11 606        | 15 422           | (3 816)         | -25%            | 62 358                |
| Total Expenditure                                             | -                  | 236 264                     |                    | 17 319         | 49 237        | 58 363           | (9 126)         | -16%            | 236 264               |
| Surplus/(Deficit)                                             | -                  | (12 060)                    | -                  | (10 289)       | 36 836        | 11 194           | 25 642          | 229%            | (12 060)              |
| Transfers and subsidies - capital (monetary allocations       | -                  | 44 850                      | -                  | _              | 1 739         | 14 352           | (12 613)        | -88%            | 44 850                |
| Contributions & Contributed assets                            | _                  | -                           | -                  | -              | -             | -                | -               |                 |                       |
| Surplus/(Deficit) after capital transfers & contributions     | -                  | 32 790                      | -                  | (10 289)       | 38 575        | 25 546           | 13 029          | 51%             | 32 790                |
| Share of surplus/ (deficit) of associate                      | _                  | -                           | _                  | _              | _             | -                | _               |                 | _                     |
| Surplus/ (Deficit) for the year                               | -                  | 32 790                      | -                  | (10 289)       | 38 575        | 25 546           | 13 029          | 51%             | 32 790                |
| Capital expenditure & funds sources                           |                    |                             |                    |                |               |                  |                 |                 |                       |
| Capital expenditure                                           | _                  | 77 567                      | _                  | 382            | 2 759         | 13 962           | (11 203)        | -80%            | 77 567                |
| Capital transfers recognised                                  | _                  | 44 850                      | _                  | 89             | 1 878         | 9 492            | (7 614)         | -80%            | 44 850                |
| Public contributions & donations                              | _                  | -                           | _                  | _              | _             | _                | _               |                 | _                     |
| Borrowing                                                     | _                  | _                           | _                  | _              | _             | _                | _               |                 | _                     |
| Internally generated funds                                    | _                  | 32 717                      | _                  | 294            | 881           | 4 470            | (3 589)         | -80%            | 32 717                |
| Total sources of capital funds                                | -                  | 77 567                      | -                  | 382            | 2 759         | 13 962           | (11 203)        | -80%            | 77 567                |
| Financial position                                            |                    |                             |                    |                |               |                  |                 |                 |                       |
| Total current assets                                          | _                  | 233 392                     | _                  |                | 47 586        |                  |                 |                 | 233 392               |
| Total non current assets                                      | _                  | 461 923                     | _                  |                | _             |                  |                 |                 | 461 923               |
| Total current liabilities                                     | _                  | 33 062                      | _                  |                | 11 883        |                  |                 |                 | 33 062                |
| Total non current liabilities                                 | _                  | 36 564                      | _                  |                | (119)         |                  |                 |                 | 36 564                |
| Community wealth/Equity                                       | _                  | 625 688                     | _                  |                | 35 822        |                  |                 |                 | 625 688               |
| Cash flows                                                    |                    |                             |                    |                |               |                  |                 |                 |                       |
| Net cash from (used) operating                                | _                  | 57 062                      | _                  | 4 795          | 6 287         | 29 913           | 23 626          | 79%             | 57 062                |
| Net cash from (used) investing                                | _                  | (77 567)                    | _                  | (382)          | (2 759)       | (13 962)         | (11 203)        | 80%             | (77 567)              |
| Net cash from (used) financing                                | _                  | (766)                       | _                  | (418)          | (418)         | (420)            | (2)             | 1%              | (766)                 |
| Cash/cash equivalents at the month/year end                   | _                  | 206 321                     | _                  | _              | 3 110         | 243 122          | 240 012         | 99%             | (21 271)              |
| Debtors & creditors analysis                                  | 0-30 Days          | 31-60 Days                  | 61-90 Days         | 91-120 Days    | 121-150 Dys   | 151-180 Dys      | 181 Dys-1       | Over 1Yr        | Total                 |
| •                                                             | 2 20 2 4,0         | 2. 20 20,0                  |                    |                |               |                  | Yr              |                 |                       |
| <u>Debtors Age Analysis</u> Total By Income Source            | 4 406              | 3 303                       | 5 488              | 1 558          | 2 283         | 9 296            | 13 015          | 14 874          | 54 222                |
| Total by Income Source                                        | 4 400              | 3 303                       | 5 468              | 1 558          | 2 203         | 9 290            | 13 015          | 14 0/4          | <b>34 ZZZ</b>         |
| Creditors Age Analysis                                        |                    | l l                         |                    |                |               |                  |                 |                 |                       |