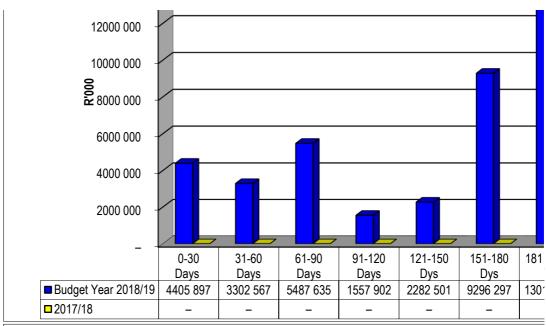

Telephone number
Cell number

Fax number E-mail address

EC142 Senqu - Table C1 Monthly Budget Statement Summary - M03 September

|                                                               | 2017/18            | 2017/18 Budget Year 2018/19 |                    |                |               |                  |                 |                 |                       |
|---------------------------------------------------------------|--------------------|-----------------------------|--------------------|----------------|---------------|------------------|-----------------|-----------------|-----------------------|
| Description                                                   | Audited<br>Outcome | Original<br>Budget          | Adjusted<br>Budget | Monthly actual | YearTD actual | YearTD<br>budget | YTD<br>variance | YTD<br>variance | Full Year<br>Forecast |
| R thousands                                                   |                    |                             |                    |                |               |                  |                 | %               |                       |
| Financial Performance                                         |                    |                             |                    |                |               |                  |                 |                 |                       |
| Property rates                                                | -                  | 8 147                       | -                  | 473            | 15 235        | 3 096            | 12 139          | 392%            | 8 147                 |
| Service charges                                               | -                  | 50 813                      | -                  | 4 461          | 13 463        | 14 372           | (909)           | -6%             | 50 813                |
| Investment revenue                                            | -                  | 15 000                      | -                  | 1 351          | 4 009         | 3 750            | 259             | 7%              | 15 000                |
| Transfers and subsidies                                       | -                  | 144 318                     | -                  | 1              | 51 520        | 46 858           | 4 663           | 10%             | 144 318               |
| Other own revenue                                             | -                  | 5 926                       |                    | 744            | 1 845         | 1 482            | 364             | 25%             | 5 926                 |
| Total Revenue (excluding capital transfers and contributions) | -                  | 224 204                     | -                  | 7 030          | 86 073        | 69 557           | 16 516          | 24%             | 224 204               |
| Employee costs                                                | _                  | 87 122                      |                    | 7 070          | 18 899        | 20 828           | (4.020)         | -9%             | 87 122                |
| ' '                                                           |                    | 13 355                      | -                  | 988            | 2 969         | 3 339            | (1 930)         | -9%<br>-11%     | 13 355                |
| Remuneration of Councillors                                   | -                  |                             | -                  | 900            |               |                  | (370)           |                 |                       |
| Depreciation & asset impairment                               | -                  | 22 290                      | -                  | -              | 0             | 5 572            | (5 572)         | -100%           | 22 290                |
| Finance charges                                               | _                  | 3 163                       | _                  | 485            | 485           | 1 088            | (603)           | -55%            | 3 163                 |
| Materials and bulk purchases                                  | _                  | 47 686                      | _                  | 4 333          | 15 277        | 11 863           | 3 414           | 29%             | 47 686                |
| Transfers and subsidies                                       | _                  | 290                         | -                  | -              | -             | 250              | (250)           | -100%           | 290                   |
| Other expenditure                                             | -                  | 62 358                      | -                  | 4 443          | 11 606        | 15 422           | (3 816)         | -25%            | 62 358                |
| Total Expenditure                                             | -                  | 236 264                     |                    | 17 319         | 49 237        | 58 363           | (9 126)         | -16%            | 236 264               |
| Surplus/(Deficit)                                             | -                  | (12 060)                    | -                  | (10 289)       | 36 836        | 11 194           | 25 642          | 229%            | (12 060)              |
| Transfers and subsidies - capital (monetary allocations       | -                  | 44 850                      | -                  | _              | 1 739         | 14 352           | (12 613)        | -88%            | 44 850                |
| Contributions & Contributed assets                            | _                  | -                           | -                  | -              | -             | -                | -               |                 |                       |
| Surplus/(Deficit) after capital transfers & contributions     | -                  | 32 790                      | -                  | (10 289)       | 38 575        | 25 546           | 13 029          | 51%             | 32 790                |
| Share of surplus/ (deficit) of associate                      | _                  | -                           | _                  | _              | _             | -                | _               |                 | _                     |
| Surplus/ (Deficit) for the year                               | -                  | 32 790                      | -                  | (10 289)       | 38 575        | 25 546           | 13 029          | 51%             | 32 790                |
| Capital expenditure & funds sources                           |                    |                             |                    |                |               |                  |                 |                 |                       |
| Capital expenditure                                           | _                  | 77 567                      | _                  | 382            | 2 759         | 13 962           | (11 203)        | -80%            | 77 567                |
| Capital transfers recognised                                  | _                  | 44 850                      | _                  | 89             | 1 878         | 9 492            | (7 614)         | -80%            | 44 850                |
| Public contributions & donations                              | _                  | -                           | _                  | _              | _             | _                | _               |                 | _                     |
| Borrowing                                                     | _                  | _                           | _                  | _              | _             | _                | _               |                 | _                     |
| Internally generated funds                                    | _                  | 32 717                      | _                  | 294            | 881           | 4 470            | (3 589)         | -80%            | 32 717                |
| Total sources of capital funds                                | -                  | 77 567                      | -                  | 382            | 2 759         | 13 962           | (11 203)        | -80%            | 77 567                |
| Financial position                                            |                    |                             |                    |                |               |                  |                 |                 |                       |
| Total current assets                                          | _                  | 233 392                     | _                  |                | 47 586        |                  |                 |                 | 233 392               |
| Total non current assets                                      | _                  | 461 923                     | _                  |                | _             |                  |                 |                 | 461 923               |
| Total current liabilities                                     | _                  | 33 062                      | _                  |                | 11 883        |                  |                 |                 | 33 062                |
| Total non current liabilities                                 | _                  | 36 564                      | _                  |                | (119)         |                  |                 |                 | 36 564                |
| Community wealth/Equity                                       | _                  | 625 688                     | _                  |                | 35 822        |                  |                 |                 | 625 688               |
| Cash flows                                                    |                    |                             |                    |                |               |                  |                 |                 |                       |
| Net cash from (used) operating                                | _                  | 57 062                      | _                  | 4 795          | 6 287         | 29 913           | 23 626          | 79%             | 57 062                |
| Net cash from (used) investing                                | _                  | (77 567)                    | _                  | (382)          | (2 759)       | (13 962)         | (11 203)        | 80%             | (77 567)              |
| Net cash from (used) financing                                | _                  | (766)                       | _                  | (418)          | (418)         | (420)            | (2)             | 1%              | (766)                 |
| Cash/cash equivalents at the month/year end                   | _                  | 206 321                     | _                  | _              | 3 110         | 243 122          | 240 012         | 99%             | (21 271)              |
| Debtors & creditors analysis                                  | 0-30 Days          | 31-60 Days                  | 61-90 Days         | 91-120 Days    | 121-150 Dys   | 151-180 Dys      | 181 Dys-1       | Over 1Yr        | Total                 |
| •                                                             | 2 20 2 4,0         | 2. 20 20,0                  |                    |                |               |                  | Yr              |                 |                       |
| <u>Debtors Age Analysis</u> Total By Income Source            | 4 406              | 3 303                       | 5 488              | 1 558          | 2 283         | 9 296            | 13 015          | 14 874          | 54 222                |
| Total by Income Source                                        | 4 400              | 3 303                       | 5 468              | 1 558          | 2 203         | 9 290            | 13 015          | 14 0/4          | <b>34 ZZZ</b>         |
| Creditors Age Analysis                                        |                    | l l                         |                    |                |               |                  |                 |                 |                       |