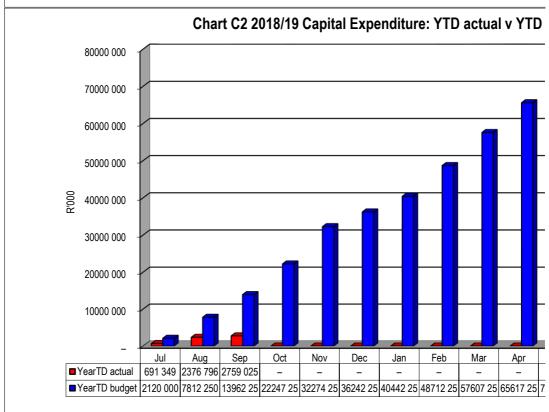

Telephone number
Cell number

Fax number E-mail address

EC142 Senqu - Table C1 Monthly Budget Statement Summary - M03 September

|                                                               | 2017/18            | 2017/18 Budget Year 2018/19 |                    |                |               |                  |                 |                 |                       |
|---------------------------------------------------------------|--------------------|-----------------------------|--------------------|----------------|---------------|------------------|-----------------|-----------------|-----------------------|
| Description                                                   | Audited<br>Outcome | Original<br>Budget          | Adjusted<br>Budget | Monthly actual | YearTD actual | YearTD<br>budget | YTD<br>variance | YTD<br>variance | Full Year<br>Forecast |
| R thousands                                                   |                    |                             |                    |                |               |                  |                 | %               |                       |
| Financial Performance                                         |                    |                             |                    |                |               |                  |                 |                 |                       |
| Property rates                                                | -                  | 8 147                       | -                  | 473            | 15 235        | 3 096            | 12 139          | 392%            | 8 147                 |
| Service charges                                               | -                  | 50 813                      | -                  | 4 461          | 13 463        | 14 372           | (909)           | -6%             | 50 813                |
| Investment revenue                                            | -                  | 15 000                      | -                  | 1 351          | 4 009         | 3 750            | 259             | 7%              | 15 000                |
| Transfers and subsidies                                       | -                  | 144 318                     | -                  | 1              | 51 520        | 46 858           | 4 663           | 10%             | 144 318               |
| Other own revenue                                             | -                  | 5 926                       |                    | 744            | 1 845         | 1 482            | 364             | 25%             | 5 926                 |
| Total Revenue (excluding capital transfers and contributions) | -                  | 224 204                     | -                  | 7 030          | 86 073        | 69 557           | 16 516          | 24%             | 224 204               |
| Employee costs                                                | _                  | 87 122                      |                    | 7 070          | 18 899        | 20 828           | (4.020)         | -9%             | 87 122                |
| ' '                                                           |                    | 13 355                      | -                  | 988            | 2 969         | 3 339            | (1 930)         | -9%<br>-11%     | 13 355                |
| Remuneration of Councillors                                   | -                  |                             | -                  | 900            |               |                  | (370)           |                 |                       |
| Depreciation & asset impairment                               | -                  | 22 290                      | -                  | -              | 0             | 5 572            | (5 572)         | -100%           | 22 290                |
| Finance charges                                               | _                  | 3 163                       | _                  | 485            | 485           | 1 088            | (603)           | -55%            | 3 163                 |
| Materials and bulk purchases                                  | _                  | 47 686                      | _                  | 4 333          | 15 277        | 11 863           | 3 414           | 29%             | 47 686                |
| Transfers and subsidies                                       | _                  | 290                         | -                  | -              | -             | 250              | (250)           | -100%           | 290                   |
| Other expenditure                                             | -                  | 62 358                      | -                  | 4 443          | 11 606        | 15 422           | (3 816)         | -25%            | 62 358                |
| Total Expenditure                                             | -                  | 236 264                     |                    | 17 319         | 49 237        | 58 363           | (9 126)         | -16%            | 236 264               |
| Surplus/(Deficit)                                             | -                  | (12 060)                    | -                  | (10 289)       | 36 836        | 11 194           | 25 642          | 229%            | (12 060)              |
| Transfers and subsidies - capital (monetary allocations       | -                  | 44 850                      | -                  | _              | 1 739         | 14 352           | (12 613)        | -88%            | 44 850                |
| Contributions & Contributed assets                            | _                  | -                           | -                  | -              | -             | -                | -               |                 |                       |
| Surplus/(Deficit) after capital transfers & contributions     | -                  | 32 790                      | -                  | (10 289)       | 38 575        | 25 546           | 13 029          | 51%             | 32 790                |
| Share of surplus/ (deficit) of associate                      | _                  | -                           | _                  | _              | _             | -                | _               |                 | _                     |
| Surplus/ (Deficit) for the year                               | -                  | 32 790                      | -                  | (10 289)       | 38 575        | 25 546           | 13 029          | 51%             | 32 790                |
| Capital expenditure & funds sources                           |                    |                             |                    |                |               |                  |                 |                 |                       |
| Capital expenditure                                           | _                  | 77 567                      | _                  | 382            | 2 759         | 13 962           | (11 203)        | -80%            | 77 567                |
| Capital transfers recognised                                  | _                  | 44 850                      | _                  | 89             | 1 878         | 9 492            | (7 614)         | -80%            | 44 850                |
| Public contributions & donations                              | _                  | -                           | _                  | _              | _             | _                | _               |                 | _                     |
| Borrowing                                                     | _                  | _                           | _                  | _              | _             | _                | _               |                 | _                     |
| Internally generated funds                                    | _                  | 32 717                      | _                  | 294            | 881           | 4 470            | (3 589)         | -80%            | 32 717                |
| Total sources of capital funds                                | -                  | 77 567                      | -                  | 382            | 2 759         | 13 962           | (11 203)        | -80%            | 77 567                |
| Financial position                                            |                    |                             |                    |                |               |                  |                 |                 |                       |
| Total current assets                                          | _                  | 233 392                     | _                  |                | 47 586        |                  |                 |                 | 233 392               |
| Total non current assets                                      | _                  | 461 923                     | _                  |                | _             |                  |                 |                 | 461 923               |
| Total current liabilities                                     | _                  | 33 062                      | _                  |                | 11 883        |                  |                 |                 | 33 062                |
| Total non current liabilities                                 | _                  | 36 564                      | _                  |                | (119)         |                  |                 |                 | 36 564                |
| Community wealth/Equity                                       | _                  | 625 688                     | _                  |                | 35 822        |                  |                 |                 | 625 688               |
| Cash flows                                                    |                    |                             |                    |                |               |                  |                 |                 |                       |
| Net cash from (used) operating                                | _                  | 57 062                      | _                  | 4 795          | 6 287         | 29 913           | 23 626          | 79%             | 57 062                |
| Net cash from (used) investing                                | _                  | (77 567)                    | _                  | (382)          | (2 759)       | (13 962)         | (11 203)        | 80%             | (77 567)              |
| Net cash from (used) financing                                | _                  | (766)                       | _                  | (418)          | (418)         | (420)            | (2)             | 1%              | (766)                 |
| Cash/cash equivalents at the month/year end                   | _                  | 206 321                     | _                  | _              | 3 110         | 243 122          | 240 012         | 99%             | (21 271)              |
| Debtors & creditors analysis                                  | 0-30 Days          | 31-60 Days                  | 61-90 Days         | 91-120 Days    | 121-150 Dys   | 151-180 Dys      | 181 Dys-1       | Over 1Yr        | Total                 |
| •                                                             | 2 20 2 4,0         | 2. 20 20,0                  |                    |                |               |                  | Yr              |                 |                       |
| <u>Debtors Age Analysis</u> Total By Income Source            | 4 406              | 3 303                       | 5 488              | 1 558          | 2 283         | 9 296            | 13 015          | 14 874          | 54 222                |
| Total by Income Source                                        | 4 400              | 3 303                       | 5 468              | 1 558          | 2 203         | 9 290            | 13 015          | 14 0/4          | <b>34 ZZZ</b>         |
| Creditors Age Analysis                                        |                    | l l                         |                    |                |               |                  |                 |                 |                       |