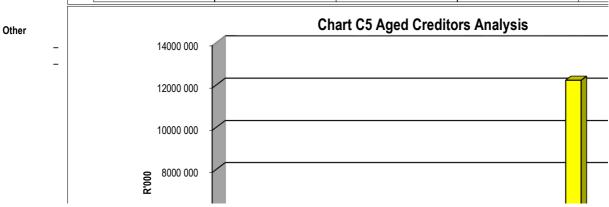

Telephone number
Cell number

Fax number E-mail address

EC142 Senqu - Table C1 Monthly Budget Statement Summary - M03 September

|                                                               | 2017/18            | 2017/18 Budget Year 2018/19 |                    |                |               |                  |                 |                 |                       |
|---------------------------------------------------------------|--------------------|-----------------------------|--------------------|----------------|---------------|------------------|-----------------|-----------------|-----------------------|
| Description                                                   | Audited<br>Outcome | Original<br>Budget          | Adjusted<br>Budget | Monthly actual | YearTD actual | YearTD<br>budget | YTD<br>variance | YTD<br>variance | Full Year<br>Forecast |
| R thousands                                                   |                    |                             |                    |                |               |                  |                 | %               |                       |
| Financial Performance                                         |                    |                             |                    |                |               |                  |                 |                 |                       |
| Property rates                                                | -                  | 8 147                       | -                  | 473            | 15 235        | 3 096            | 12 139          | 392%            | 8 147                 |
| Service charges                                               | -                  | 50 813                      | -                  | 4 461          | 13 463        | 14 372           | (909)           | -6%             | 50 813                |
| Investment revenue                                            | -                  | 15 000                      | -                  | 1 351          | 4 009         | 3 750            | 259             | 7%              | 15 000                |
| Transfers and subsidies                                       | -                  | 144 318                     | -                  | 1              | 51 520        | 46 858           | 4 663           | 10%             | 144 318               |
| Other own revenue                                             | -                  | 5 926                       |                    | 744            | 1 845         | 1 482            | 364             | 25%             | 5 926                 |
| Total Revenue (excluding capital transfers and contributions) | -                  | 224 204                     | -                  | 7 030          | 86 073        | 69 557           | 16 516          | 24%             | 224 204               |
| Employee costs                                                | _                  | 87 122                      |                    | 7 070          | 18 899        | 20 828           | (4.020)         | -9%             | 87 122                |
| ' '                                                           |                    | 13 355                      | -                  | 988            | 2 969         | 3 339            | (1 930)         | -9%<br>-11%     | 13 355                |
| Remuneration of Councillors                                   | -                  |                             | -                  | 900            |               |                  | (370)           |                 |                       |
| Depreciation & asset impairment                               | -                  | 22 290                      | -                  | -              | 0             | 5 572            | (5 572)         | -100%           | 22 290                |
| Finance charges                                               | _                  | 3 163                       | _                  | 485            | 485           | 1 088            | (603)           | -55%            | 3 163                 |
| Materials and bulk purchases                                  | _                  | 47 686                      | _                  | 4 333          | 15 277        | 11 863           | 3 414           | 29%             | 47 686                |
| Transfers and subsidies                                       | _                  | 290                         | -                  | -              | -             | 250              | (250)           | -100%           | 290                   |
| Other expenditure                                             | -                  | 62 358                      | -                  | 4 443          | 11 606        | 15 422           | (3 816)         | -25%            | 62 358                |
| Total Expenditure                                             | -                  | 236 264                     |                    | 17 319         | 49 237        | 58 363           | (9 126)         | -16%            | 236 264               |
| Surplus/(Deficit)                                             | -                  | (12 060)                    | -                  | (10 289)       | 36 836        | 11 194           | 25 642          | 229%            | (12 060)              |
| Transfers and subsidies - capital (monetary allocations       | -                  | 44 850                      | -                  | _              | 1 739         | 14 352           | (12 613)        | -88%            | 44 850                |
| Contributions & Contributed assets                            | _                  | -                           | -                  | -              | -             | -                | -               |                 |                       |
| Surplus/(Deficit) after capital transfers & contributions     | -                  | 32 790                      | -                  | (10 289)       | 38 575        | 25 546           | 13 029          | 51%             | 32 790                |
| Share of surplus/ (deficit) of associate                      | _                  | -                           | _                  | _              | _             | -                | _               |                 | _                     |
| Surplus/ (Deficit) for the year                               | -                  | 32 790                      | -                  | (10 289)       | 38 575        | 25 546           | 13 029          | 51%             | 32 790                |
| Capital expenditure & funds sources                           |                    |                             |                    |                |               |                  |                 |                 |                       |
| Capital expenditure                                           | _                  | 77 567                      | _                  | 382            | 2 759         | 13 962           | (11 203)        | -80%            | 77 567                |
| Capital transfers recognised                                  | _                  | 44 850                      | _                  | 89             | 1 878         | 9 492            | (7 614)         | -80%            | 44 850                |
| Public contributions & donations                              | _                  | -                           | _                  | _              | _             | _                | _               |                 | _                     |
| Borrowing                                                     | _                  | _                           | _                  | _              | _             | _                | _               |                 | _                     |
| Internally generated funds                                    | _                  | 32 717                      | _                  | 294            | 881           | 4 470            | (3 589)         | -80%            | 32 717                |
| Total sources of capital funds                                | -                  | 77 567                      | -                  | 382            | 2 759         | 13 962           | (11 203)        | -80%            | 77 567                |
| Financial position                                            |                    |                             |                    |                |               |                  |                 |                 |                       |
| Total current assets                                          | _                  | 233 392                     | _                  |                | 47 586        |                  |                 |                 | 233 392               |
| Total non current assets                                      | _                  | 461 923                     | _                  |                | _             |                  |                 |                 | 461 923               |
| Total current liabilities                                     | _                  | 33 062                      | _                  |                | 11 883        |                  |                 |                 | 33 062                |
| Total non current liabilities                                 | _                  | 36 564                      | _                  |                | (119)         |                  |                 |                 | 36 564                |
| Community wealth/Equity                                       | _                  | 625 688                     | _                  |                | 35 822        |                  |                 |                 | 625 688               |
| Cash flows                                                    |                    |                             |                    |                |               |                  |                 |                 |                       |
| Net cash from (used) operating                                | _                  | 57 062                      | _                  | 4 795          | 6 287         | 29 913           | 23 626          | 79%             | 57 062                |
| Net cash from (used) investing                                | _                  | (77 567)                    | _                  | (382)          | (2 759)       | (13 962)         | (11 203)        | 80%             | (77 567)              |
| Net cash from (used) financing                                | _                  | (766)                       | _                  | (418)          | (418)         | (420)            | (2)             | 1%              | (766)                 |
| Cash/cash equivalents at the month/year end                   | _                  | 206 321                     | _                  | _              | 3 110         | 243 122          | 240 012         | 99%             | (21 271)              |
| Debtors & creditors analysis                                  | 0-30 Days          | 31-60 Days                  | 61-90 Days         | 91-120 Days    | 121-150 Dys   | 151-180 Dys      | 181 Dys-1       | Over 1Yr        | Total                 |
| •                                                             | 2 20 2 4,0         | 2. 20 20,0                  |                    |                |               |                  | Yr              |                 |                       |
| <u>Debtors Age Analysis</u> Total By Income Source            | 4 406              | 3 303                       | 5 488              | 1 558          | 2 283         | 9 296            | 13 015          | 14 874          | 54 222                |
| Total by Income Source                                        | 4 400              | 3 303                       | 5 468              | 1 558          | 2 203         | 9 290            | 13 015          | 14 0/4          | <b>34 ZZZ</b>         |
| Creditors Age Analysis                                        |                    | l l                         |                    |                |               |                  |                 |                 |                       |