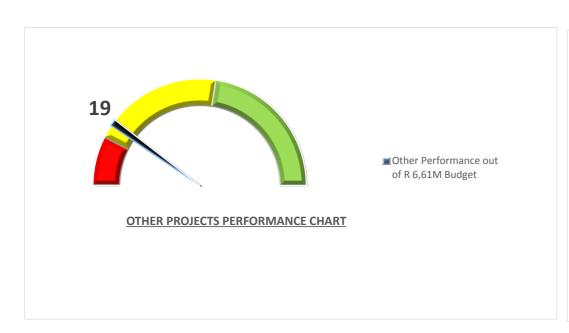

Currently Senqu Local Municipality is meeting the targets set in its SDBIP and should deviations occur it is discussed with Department Heads to take corrective action in a timely manner.

The Progress in implementing the municipalities SDBIP can be seen from the graphs below.

Currently Senqu Local Municipality is meeting the targets set in its SDBIP and should deviations occur it is discussed with Department Heads to take corrective action in a timely manner.

The Progress in implementing the municipalities SDBIP can be seen from the graphs above.