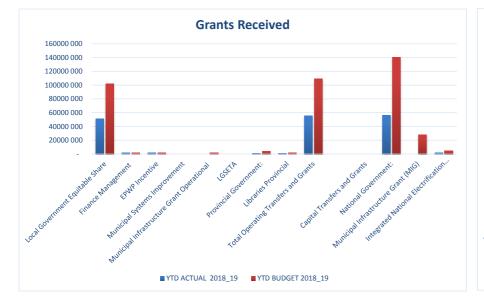

For Summary see Table on next page

EC142 Sengu - Table C1 Monthly Budget Statement Summary - M06 December

|                                                           | 2017/18            |                 |                    | -              | Budget Ye     | ar 2018/19    |              |              |                       |
|-----------------------------------------------------------|--------------------|-----------------|--------------------|----------------|---------------|---------------|--------------|--------------|-----------------------|
| Description                                               | Audited<br>Outcome | Original Budget | Adjusted<br>Budget | Monthly actual | YearTD actual | YearTD budget | YTD variance | YTD variance | Full Year<br>Forecast |
| R thousands                                               |                    |                 |                    |                |               |               |              | %            |                       |
| Financial Performance                                     |                    |                 |                    |                |               |               |              |              |                       |
| Property rates                                            | 5 997              | 8 147           | -                  | 455            | 18 864        | 4 644         | 14 220       | 306%         | 8 147                 |
| Service charges                                           | 41 980             | 50 813          | -                  | 3 723          | 25 229        | 26 241        | (1 012)      | -4%          | 50 813                |
| Investment revenue                                        | 20 577             | 15 000          | -                  | 1 314          | 7 784         | 7 500         | 284          | 4%           | 15 000                |
| Transfers and subsidies                                   | 144 367            | 144 318         | -                  | 39 546         | 93 463        | 109 038       | (15 575)     | -14%         | 144 318               |
| Other own revenue                                         | 17 150             | 5 926           | -                  | 558            | 3 764         | 2 963         | 801          | 27%          | 5 926                 |
| Total Revenue (excluding capital transfers and            | 230 071            | 224 204         | -                  | 45 595         | 149 104       | 150 386       | (1 282)      | -1%          | 224 204               |
| contributions)                                            |                    |                 |                    |                |               |               |              |              |                       |
| Employee costs                                            | 81 280             | 87 122          | -                  | 6 258          | 38 224        | 45 466        | (7 242)      | -16%         | 87 122                |
| Remuneration of Councillors                               | 11 704             | 13 355          | -                  | 990            | 5 940         | 6 678         | (738)        | -11%         | 13 355                |
| Depreciation & asset impairment                           | 18 218             | 22 290          | -                  | 10 588         | 10 588        | 11 145        | (557)        | -5%          | 22 290                |
| Finance charges                                           | 2 876              | 3 163           | -                  | 242            | 727           | 1 582         | (855)        | -54%         | 3 163                 |
| Materials and bulk purchases                              | 25 599             | 47 686          | -                  | 3 043          | 24 295        | 23 769        | 526          | 2%           | 47 686                |
| Transfers and grants                                      | -                  | 290             | -                  | -              | 300           | 290           | 10           | 3%           | 290                   |
| Other expenditure                                         | 62 764             | 62 358          | _                  | 3 656          | 24 948        | 31 294        | (6 345)      | -20%         | 62 358                |
| Total Expenditure                                         | 202 441            | 236 264         | -                  | 24 777         | 105 021       | 120 222       | (15 201)     | -13%         | 236 264               |
| Surplus/(Deficit)                                         | 27 630             | (12 060)        | -                  | 20 818         | 44 083        | 30 164        | 13 920       | 46%          | (12 060               |
| Transfers and subsidies - capital (monetary allocations   |                    | 44 850          | -                  | 0              | 1 739         | 33 638        | (31 899)     | -95%         | 44 850                |
| Contributions & Contributed assets                        | 33 606             | 44 850          | _                  | 0              | 1 739         | 33 638        | (31 899)     | -95%         | 44 850                |
| Surplus/(Deficit) after capital transfers & contributions | 94 843             | 77 640          | -                  | 20 818         | 47 561        | 97 439        | (49 877)     | -51%         | 77 640                |
| Share of surplus/ (deficit) of associate                  | -                  | -               | _                  | -              | _             | -             | -            |              | -                     |
| Surplus/ (Deficit) for the year                           | 94 843             | 77 640          | -                  | 20 818         | 47 561        | 97 439        | (49 877)     | -51%         | 77 640                |
| Capital expenditure & funds sources                       |                    |                 |                    |                |               |               |              |              |                       |
| Capital expenditure                                       | 45 981             | 77 567          | -                  | 13 684         | 23 713        | 36 242        | (12 529)     | -35%         | 77 567                |
| Capital transfers recognised                              | 34 159             | 44 850          | -                  | 13 178         | 21 444        | 22 855        | (1 411)      | -6%          | 44 850                |
| Public contributions & donations                          | -                  | -               | -                  | -              | -             | -             | -            |              | -                     |
| Borrowing                                                 | -                  | -               | -                  | -              | _             | -             | -            |              | -                     |
| Internally generated funds                                | 11 822             | 32 717          |                    | 506            | 2 269         | 13 387        | (11 118)     | -83%         | 32 717                |
| Total sources of capital funds                            | 45 981             | 77 567          | _                  | 13 684         | 23 713        | 36 242        | (12 529)     | -35%         | 77 567                |
| Financial position  Total current assets                  | 318 202            | 233 392         |                    |                | 358 105       |               |              |              | 233 392               |
| Total non current assets                                  | 416 431            | 461 923         | _                  |                | 405 844       |               |              |              | 461 923               |
| Total current liabilities                                 | 38 874             | 33 062          | _                  |                | 45 329        |               |              |              | 33 062                |
| Total non current liabilities                             | 30 366             | 36 564          | _                  |                | 31 062        |               |              |              | 36 564                |
| Community wealth/Equity                                   | 665 393            | 625 688         | -                  |                | 687 558       |               |              |              | 625 688               |
| Cash flows                                                |                    |                 |                    |                |               |               |              |              |                       |
| Net cash from (used) operating                            | 87 768             | 57 062          | _                  | 13 868         | 22 618        | 73 964        | 51 346       | 69%          | 57 062                |
| Net cash from (used) investing                            | (45 981)           |                 | _                  | (13 684)       | (23 713)      | (36 242)      | (12 529)     | 35%          | (77 567               |
| Net cash from (used) financing                            | (696)              |                 | -                  |                | (418)         | (420)         | (2)          | 1%           | (766                  |
| Cash/cash equivalents at the month/year end               | 294 260            | 206 321         | -                  | -              | (1 513)       | 264 892       | 266 406      | 101%         | (21 271               |
| Debtors & creditors analysis                              | 0-30 Days          | 31-60 Days      | 61-90 Days         | 91-120 Days    | 121-150 Dys   | 151-180 Dys   | 181 Dys-1 Yr | Over 1Yr     | Total                 |
| <u>Debtors Age Analysis</u>                               |                    |                 |                    |                |               |               |              |              |                       |
| Total By Income Source                                    | 3 843              | 2 969           | 2 440              | 3 093          | 1 523         | 10 750        | 15 050       | 17 200       | 56 867                |
| Creditors Age Analysis                                    |                    |                 |                    |                |               |               |              |              |                       |
| Total Creditors                                           | 76 010             | -               | -                  | -              | -             | _             | -            | -            | 76 010                |