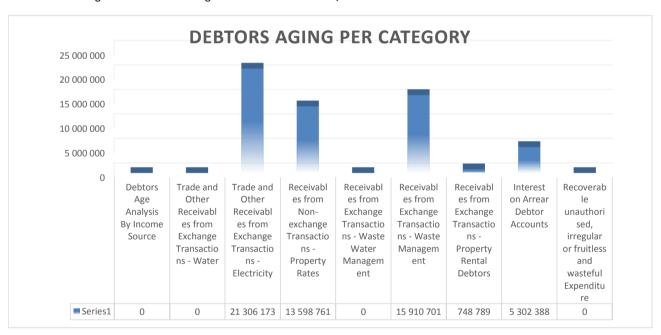

For Summary see Table on next page

EC142 Sengu - Table C1 Monthly Budget Statement Summary - M06 December

|                                                           | 2017/18            |                 |                    | -              | Budget Ye     | ar 2018/19    |              |              |                       |
|-----------------------------------------------------------|--------------------|-----------------|--------------------|----------------|---------------|---------------|--------------|--------------|-----------------------|
| Description                                               | Audited<br>Outcome | Original Budget | Adjusted<br>Budget | Monthly actual | YearTD actual | YearTD budget | YTD variance | YTD variance | Full Year<br>Forecast |
| R thousands                                               |                    |                 |                    |                |               |               |              | %            |                       |
| Financial Performance                                     |                    |                 |                    |                |               |               |              |              |                       |
| Property rates                                            | 5 997              | 8 147           | -                  | 455            | 18 864        | 4 644         | 14 220       | 306%         | 8 147                 |
| Service charges                                           | 41 980             | 50 813          | -                  | 3 723          | 25 229        | 26 241        | (1 012)      | -4%          | 50 813                |
| Investment revenue                                        | 20 577             | 15 000          | -                  | 1 314          | 7 784         | 7 500         | 284          | 4%           | 15 000                |
| Transfers and subsidies                                   | 144 367            | 144 318         | -                  | 39 546         | 93 463        | 109 038       | (15 575)     | -14%         | 144 318               |
| Other own revenue                                         | 17 150             | 5 926           | -                  | 558            | 3 764         | 2 963         | 801          | 27%          | 5 926                 |
| Total Revenue (excluding capital transfers and            | 230 071            | 224 204         | -                  | 45 595         | 149 104       | 150 386       | (1 282)      | -1%          | 224 204               |
| contributions)                                            |                    |                 |                    |                |               |               |              |              |                       |
| Employee costs                                            | 81 280             | 87 122          | -                  | 6 258          | 38 224        | 45 466        | (7 242)      | -16%         | 87 122                |
| Remuneration of Councillors                               | 11 704             | 13 355          | -                  | 990            | 5 940         | 6 678         | (738)        | -11%         | 13 355                |
| Depreciation & asset impairment                           | 18 218             | 22 290          | -                  | 10 588         | 10 588        | 11 145        | (557)        | -5%          | 22 290                |
| Finance charges                                           | 2 876              | 3 163           | -                  | 242            | 727           | 1 582         | (855)        | -54%         | 3 163                 |
| Materials and bulk purchases                              | 25 599             | 47 686          | -                  | 3 043          | 24 295        | 23 769        | 526          | 2%           | 47 686                |
| Transfers and grants                                      | -                  | 290             | -                  | -              | 300           | 290           | 10           | 3%           | 290                   |
| Other expenditure                                         | 62 764             | 62 358          | _                  | 3 656          | 24 948        | 31 294        | (6 345)      | -20%         | 62 358                |
| Total Expenditure                                         | 202 441            | 236 264         | -                  | 24 777         | 105 021       | 120 222       | (15 201)     | -13%         | 236 264               |
| Surplus/(Deficit)                                         | 27 630             | (12 060)        | -                  | 20 818         | 44 083        | 30 164        | 13 920       | 46%          | (12 060               |
| Transfers and subsidies - capital (monetary allocations   |                    | 44 850          | -                  | 0              | 1 739         | 33 638        | (31 899)     | -95%         | 44 850                |
| Contributions & Contributed assets                        | 33 606             | 44 850          | _                  | 0              | 1 739         | 33 638        | (31 899)     | -95%         | 44 850                |
| Surplus/(Deficit) after capital transfers & contributions | 94 843             | 77 640          | -                  | 20 818         | 47 561        | 97 439        | (49 877)     | -51%         | 77 640                |
| Share of surplus/ (deficit) of associate                  | -                  | -               | _                  | -              | _             | -             | -            |              | -                     |
| Surplus/ (Deficit) for the year                           | 94 843             | 77 640          | -                  | 20 818         | 47 561        | 97 439        | (49 877)     | -51%         | 77 640                |
| Capital expenditure & funds sources                       |                    |                 |                    |                |               |               |              |              |                       |
| Capital expenditure                                       | 45 981             | 77 567          | -                  | 13 684         | 23 713        | 36 242        | (12 529)     | -35%         | 77 567                |
| Capital transfers recognised                              | 34 159             | 44 850          | -                  | 13 178         | 21 444        | 22 855        | (1 411)      | -6%          | 44 850                |
| Public contributions & donations                          | -                  | -               | -                  | -              | -             | -             | -            |              | -                     |
| Borrowing                                                 | -                  | -               | -                  | -              | _             | -             | -            |              | -                     |
| Internally generated funds                                | 11 822             | 32 717          |                    | 506            | 2 269         | 13 387        | (11 118)     | -83%         | 32 717                |
| Total sources of capital funds                            | 45 981             | 77 567          | _                  | 13 684         | 23 713        | 36 242        | (12 529)     | -35%         | 77 567                |
| Financial position  Total current assets                  | 318 202            | 233 392         |                    |                | 358 105       |               |              |              | 233 392               |
| Total non current assets                                  | 416 431            | 461 923         | _                  |                | 405 844       |               |              |              | 461 923               |
| Total current liabilities                                 | 38 874             | 33 062          | _                  |                | 45 329        |               |              |              | 33 062                |
| Total non current liabilities                             | 30 366             | 36 564          | _                  |                | 31 062        |               |              |              | 36 564                |
| Community wealth/Equity                                   | 665 393            | 625 688         | -                  |                | 687 558       |               |              |              | 625 688               |
| Cash flows                                                |                    |                 |                    |                |               |               |              |              |                       |
| Net cash from (used) operating                            | 87 768             | 57 062          | _                  | 13 868         | 22 618        | 73 964        | 51 346       | 69%          | 57 062                |
| Net cash from (used) investing                            | (45 981)           |                 | _                  | (13 684)       | (23 713)      | (36 242)      | (12 529)     | 35%          | (77 567               |
| Net cash from (used) financing                            | (696)              |                 | -                  |                | (418)         | (420)         | (2)          | 1%           | (766                  |
| Cash/cash equivalents at the month/year end               | 294 260            | 206 321         | -                  | -              | (1 513)       | 264 892       | 266 406      | 101%         | (21 271               |
| Debtors & creditors analysis                              | 0-30 Days          | 31-60 Days      | 61-90 Days         | 91-120 Days    | 121-150 Dys   | 151-180 Dys   | 181 Dys-1 Yr | Over 1Yr     | Total                 |
| <u>Debtors Age Analysis</u>                               |                    |                 |                    |                |               |               |              |              |                       |
| Total By Income Source                                    | 3 843              | 2 969           | 2 440              | 3 093          | 1 523         | 10 750        | 15 050       | 17 200       | 56 867                |
| Creditors Age Analysis                                    |                    |                 |                    |                |               |               |              |              |                       |
| Total Creditors                                           | 76 010             | -               | -                  | -              | -             | _             | -            | -            | 76 010                |