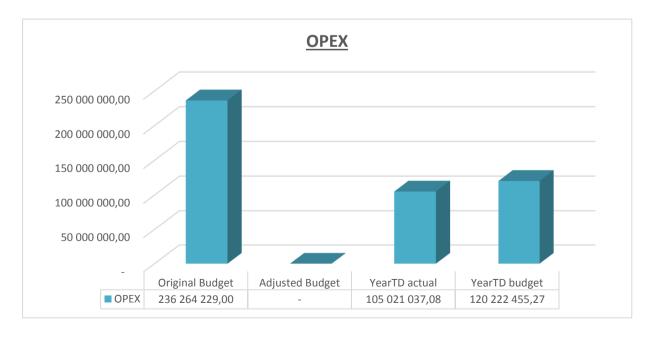

For Summary see Table on next page

EC142 Sengu - Table C1 Monthly Budget Statement Summary - M06 December

|                                                           | 2017/18            |                 |                    | -              | Budget Ye     | ar 2018/19    |              |              |                       |
|-----------------------------------------------------------|--------------------|-----------------|--------------------|----------------|---------------|---------------|--------------|--------------|-----------------------|
| Description                                               | Audited<br>Outcome | Original Budget | Adjusted<br>Budget | Monthly actual | YearTD actual | YearTD budget | YTD variance | YTD variance | Full Year<br>Forecast |
| R thousands                                               |                    |                 |                    |                |               |               |              | %            |                       |
| Financial Performance                                     |                    |                 |                    |                |               |               |              |              |                       |
| Property rates                                            | 5 997              | 8 147           | -                  | 455            | 18 864        | 4 644         | 14 220       | 306%         | 8 147                 |
| Service charges                                           | 41 980             | 50 813          | -                  | 3 723          | 25 229        | 26 241        | (1 012)      | -4%          | 50 813                |
| Investment revenue                                        | 20 577             | 15 000          | -                  | 1 314          | 7 784         | 7 500         | 284          | 4%           | 15 000                |
| Transfers and subsidies                                   | 144 367            | 144 318         | -                  | 39 546         | 93 463        | 109 038       | (15 575)     | -14%         | 144 318               |
| Other own revenue                                         | 17 150             | 5 926           | -                  | 558            | 3 764         | 2 963         | 801          | 27%          | 5 926                 |
| Total Revenue (excluding capital transfers and            | 230 071            | 224 204         | -                  | 45 595         | 149 104       | 150 386       | (1 282)      | -1%          | 224 204               |
| contributions)                                            |                    |                 |                    |                |               |               |              |              |                       |
| Employee costs                                            | 81 280             | 87 122          | -                  | 6 258          | 38 224        | 45 466        | (7 242)      | -16%         | 87 122                |
| Remuneration of Councillors                               | 11 704             | 13 355          | -                  | 990            | 5 940         | 6 678         | (738)        | -11%         | 13 355                |
| Depreciation & asset impairment                           | 18 218             | 22 290          | -                  | 10 588         | 10 588        | 11 145        | (557)        | -5%          | 22 290                |
| Finance charges                                           | 2 876              | 3 163           | -                  | 242            | 727           | 1 582         | (855)        | -54%         | 3 163                 |
| Materials and bulk purchases                              | 25 599             | 47 686          | -                  | 3 043          | 24 295        | 23 769        | 526          | 2%           | 47 686                |
| Transfers and grants                                      | -                  | 290             | -                  | -              | 300           | 290           | 10           | 3%           | 290                   |
| Other expenditure                                         | 62 764             | 62 358          | _                  | 3 656          | 24 948        | 31 294        | (6 345)      | -20%         | 62 358                |
| Total Expenditure                                         | 202 441            | 236 264         | -                  | 24 777         | 105 021       | 120 222       | (15 201)     | -13%         | 236 264               |
| Surplus/(Deficit)                                         | 27 630             | (12 060)        | -                  | 20 818         | 44 083        | 30 164        | 13 920       | 46%          | (12 060               |
| Transfers and subsidies - capital (monetary allocations   |                    | 44 850          | -                  | 0              | 1 739         | 33 638        | (31 899)     | -95%         | 44 850                |
| Contributions & Contributed assets                        | 33 606             | 44 850          | _                  | 0              | 1 739         | 33 638        | (31 899)     | -95%         | 44 850                |
| Surplus/(Deficit) after capital transfers & contributions | 94 843             | 77 640          | -                  | 20 818         | 47 561        | 97 439        | (49 877)     | -51%         | 77 640                |
| Share of surplus/ (deficit) of associate                  | -                  | -               | _                  | -              | _             | -             | -            |              | -                     |
| Surplus/ (Deficit) for the year                           | 94 843             | 77 640          | -                  | 20 818         | 47 561        | 97 439        | (49 877)     | -51%         | 77 640                |
| Capital expenditure & funds sources                       |                    |                 |                    |                |               |               |              |              |                       |
| Capital expenditure                                       | 45 981             | 77 567          | -                  | 13 684         | 23 713        | 36 242        | (12 529)     | -35%         | 77 567                |
| Capital transfers recognised                              | 34 159             | 44 850          | -                  | 13 178         | 21 444        | 22 855        | (1 411)      | -6%          | 44 850                |
| Public contributions & donations                          | -                  | -               | -                  | -              | -             | -             | -            |              | -                     |
| Borrowing                                                 | -                  | -               | -                  | -              | _             | -             | -            |              | -                     |
| Internally generated funds                                | 11 822             | 32 717          |                    | 506            | 2 269         | 13 387        | (11 118)     | -83%         | 32 717                |
| Total sources of capital funds                            | 45 981             | 77 567          | _                  | 13 684         | 23 713        | 36 242        | (12 529)     | -35%         | 77 567                |
| Financial position  Total current assets                  | 318 202            | 233 392         |                    |                | 358 105       |               |              |              | 233 392               |
| Total non current assets                                  | 416 431            | 461 923         | _                  |                | 405 844       |               |              |              | 461 923               |
| Total current liabilities                                 | 38 874             | 33 062          | _                  |                | 45 329        |               |              |              | 33 062                |
| Total non current liabilities                             | 30 366             | 36 564          | _                  |                | 31 062        |               |              |              | 36 564                |
| Community wealth/Equity                                   | 665 393            | 625 688         | -                  |                | 687 558       |               |              |              | 625 688               |
| Cash flows                                                |                    |                 |                    |                |               |               |              |              |                       |
| Net cash from (used) operating                            | 87 768             | 57 062          | _                  | 13 868         | 22 618        | 73 964        | 51 346       | 69%          | 57 062                |
| Net cash from (used) investing                            | (45 981)           |                 | _                  | (13 684)       | (23 713)      | (36 242)      | (12 529)     | 35%          | (77 567               |
| Net cash from (used) financing                            | (696)              |                 | -                  |                | (418)         | (420)         | (2)          | 1%           | (766                  |
| Cash/cash equivalents at the month/year end               | 294 260            | 206 321         | -                  | -              | (1 513)       | 264 892       | 266 406      | 101%         | (21 271               |
| Debtors & creditors analysis                              | 0-30 Days          | 31-60 Days      | 61-90 Days         | 91-120 Days    | 121-150 Dys   | 151-180 Dys   | 181 Dys-1 Yr | Over 1Yr     | Total                 |
| <u>Debtors Age Analysis</u>                               |                    |                 |                    |                |               |               |              |              |                       |
| Total By Income Source                                    | 3 843              | 2 969           | 2 440              | 3 093          | 1 523         | 10 750        | 15 050       | 17 200       | 56 867                |
| Creditors Age Analysis                                    |                    |                 |                    |                |               |               |              |              |                       |
| Total Creditors                                           | 76 010             | -               | -                  | -              | -             | _             | -            | -            | 76 010                |

EC142 Senqu - Table C2 Monthly Budget Statement - Financial Performance (standard classification) - M06 December

|                                     |     | 2017/18            |                    |                    |                | Budget Year 20 | 018/19           |              |                 |                       |
|-------------------------------------|-----|--------------------|--------------------|--------------------|----------------|----------------|------------------|--------------|-----------------|-----------------------|
| Description                         | Ref | Audited<br>Outcome | Original<br>Budget | Adjusted<br>Budget | Monthly actual | YearTD actual  | YearTD<br>budget | YTD variance | YTD<br>variance | Full Year<br>Forecast |
| R thousands                         | 1   |                    |                    |                    |                |                |                  |              | %               |                       |
| Revenue - Standard                  |     |                    |                    |                    |                |                |                  |              |                 |                       |
| Governance and administration       |     | 117 076            | 110 146            | -                  | 39 704         | 72 645         | 77 660           | (5 015)      | -6%             | 110 146               |
| Executive and council               |     | 6 948              | 7 015              | -                  | -              | 6 100          | 5 261            | 839          | 16%             | 7 015                 |
| Finance and administration          |     | 110 128            | 103 131            | -                  | 39 704         | 66 545         | 72 399           | (5 854)      | -8%             | 103 131               |
| Internal audit                      |     | -                  | -                  | -                  | -              | -              | -                | -            |                 | -                     |
| Community and public safety         |     | 1 751              | 1 714              | -                  | 7              | 1 352          | 1 607            | (255)        | -16%            | 1 714                 |
| Community and social services       |     | 1 645              | 1 631              | -                  | 4              | 1 332          | 1 566            | (233)        | -15%            | 1 631                 |
| Sport and recreation                |     | 0                  | -                  | -                  | 1              | 5              | -                | 5            | #DIV/0!         | -                     |
| Public safety                       |     | 105                | 83                 | -                  | 2              | 15             | 42               | (26)         | -63%            | 83                    |
| Housing                             |     | -                  | -                  | -                  | -              | -              | -                | -            |                 | -                     |
| Health                              |     | -                  | -                  | -                  | -              | -              | -                | -            |                 | -                     |
| Economic and environmental services |     | 40 536             | 45 994             | -                  | 159            | 2 992          | 33 885           | (30 892)     | -91%            | 45 994                |
| Planning and development            |     | 6 469              | 2 029              | -                  | 1              | 77             | 1 486            | (1 409)      | -95%            | 2 029                 |
| Road transport                      |     | 34 068             | 43 965             | -                  | 157            | 2 915          | 32 398           | (29 483)     | -91%            | 43 965                |
| Environmental protection            |     | -                  | -                  | -                  | -              | -              | -                | -            |                 | -                     |
| Trading services                    |     | 104 330            | 111 197            | -                  | 5 725          | 73 853         | 70 870           | 2 983        | 4%              | 111 197               |
| Energy sources                      |     | 66 916             | 74 745             | -                  | 4 614          | 43 948         | 46 173           | (2 225)      | -5%             | 74 745                |
| Water management                    |     | -                  | -                  | -                  | -              | -              | -                | -            |                 | -                     |
| Waste water management              |     | -                  | -                  | -                  | -              | _              | _                | -            |                 | _                     |
| Waste management                    |     | 37 414             | 36 452             | -                  | 1 110          | 29 905         | 24 697           | 5 208        | 21%             | 36 452                |
| Other                               | 4   | 3                  | 3                  | -                  | 0              | 1              | 1                | (1)          | -53%            | 3                     |
| Total Revenue - Standard            | 2   | 263 696            | 269 054            | -                  | 45 595         | 150 843        | 184 024          | (33 180)     | -18%            | 269 054               |
| Expenditure - Standard              |     |                    |                    |                    |                |                |                  |              |                 |                       |
| Governance and administration       |     | 82 122             | 94 073             | _                  | 7 482          | 41 844         | 48 032           | (6 187)      | -13%            | 94 073                |
| Executive and council               |     | 23 130             | 27 831             | _                  | 2 077          | 12 509         | 14 376           | (1 867)      | -13%            | 27 83                 |
| Finance and administration          |     | 57 340             | 63 444             | _                  | 5 292          | 28 428         | 32 607           | (4 180)      | -13%            | 63 444                |
| Internal audit                      |     | 1 651              | 2 798              | _                  | 113            | 908            | 1 048            | (141)        | -13%            | 2 798                 |
| Community and public safety         |     | 11 373             | 11 973             | _                  | 1 641          | 5 339          | 6 043            | (704)        | -12%            | 11 973                |
| Community and social services       |     | 8 824              | 9 154              | _                  | 1 213          | 4 067          | 4 665            | (597)        | -13%            | 9 154                 |
| Sport and recreation                |     | 1 756              | 1 891              | _                  | 371            | 932            | 959              | (28)         | -3%             | 1 891                 |
| Public safety                       |     | 792                | 928                | _                  | 57             | 340            | 419              | (79)         | -19%            | 928                   |
| Housing                             |     | _                  | _                  | _                  | _              | _              | _                | _            |                 | _                     |
| Health                              |     | _                  | _                  | _                  | _              | _              | _                | _            |                 | _                     |
| Economic and environmental services |     | 36 597             | 43 868             | _                  | 8 432          | 19 201         | 22 492           | (3 292)      | -15%            | 43 868                |
| Planning and development            |     | 14 423             | 16 409             | _                  | 1 212          | 6 437          | 8 652            | (2 216)      | -26%            | 16 409                |
| Road transport                      |     | 22 016             | 27 309             | _                  | 7 209          | 12 699         | 13 753           | (1 053)      |                 | 27 309                |
| Environmental protection            |     | 158                | 150                | _                  | 11             | 65             | 87               | (22)         |                 | 150                   |
| Trading services                    |     | 70 861             | 84 586             | _                  | 7 090          | 38 011         | 42 730           | (4 719)      |                 | 84 586                |
| Energy sources                      |     | 39 413             | 49 453             | _                  | 3 702          | 24 210         | 24 915           | (704)        |                 | 49 453                |
| Water management                    |     | _                  | _                  | _                  | -              |                | _                | _            |                 | -                     |
| Waste water management              |     | 3 553              | 3 956              | _                  | 915            | 1 956          | 2 046            | (90)         | -4%             | 3 956                 |
| Waste management                    |     | 27 895             | 31 176             | _                  | 2 472          | 11 845         | 15 770           | (3 925)      |                 | 31 176                |
| Other                               |     | 1 489              | 1 765              | _                  | 132            | 626            | 926              | (300)        | -32%            | 1 765                 |
| Total Expenditure - Standard        | 3   | 202 441            | 236 264            | _                  | 24 777         | 105 021        | 120 222          | (15 201)     | -13%            | 236 264               |
| Surplus/ (Deficit) for the year     |     | 61 255             | 32 790             | _                  | 20 818         | 45 822         | 63 801           | (17 979)     |                 | 32 790                |