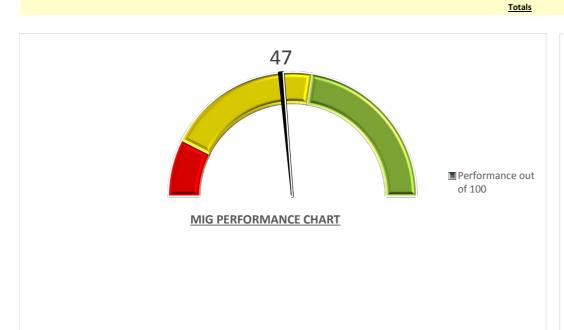

0 000,00    | 5 500 000,00    | 59,3%       |
| Waste Management: Core Function - Solid Waste Disposal (Landfill Sites)         | 1000 | Refuse sites                        | Upgrade LG Solid Waste Site                        | 1 176 864,36       | 4 101 000,00  | 4 801 000,00    | 24,5%       |
|                                                                                 |      |                                     |                                                    |                    |               |                 |             |
|                                                                                 |      |                                     | <u>Totals</u>                                      | 16 723 914,47      | 16 152 250,00 | 35 867 250,00   | <u>47</u> % |