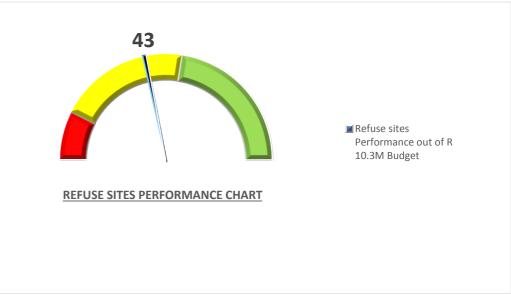

Currently Senqu Local Municipality is meeting the targets set in its SDBIP and should deviations occur it is discussed with Department Heads to take corrective action in a timely manner.

The Progress in implementing the municipalities SDBIP can be seen from the graphs below.

Currently Senqu Local Municipality is meeting the targets set in its SDBIP and should deviations occur it is discussed with Department Heads to take corrective action in a timely manner.

The Progress in implementing the municipalities SDBIP can be seen from the graphs above.