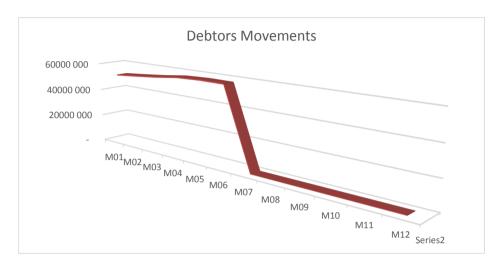

For Summary see Table on next page

EC142 Sengu - Table C1 Monthly Budget Statement Summary - M06 December

|                                                           | 2017/18            |                 |                    | -              | Budget Ye     | ar 2018/19    |              |              |                       |
|-----------------------------------------------------------|--------------------|-----------------|--------------------|----------------|---------------|---------------|--------------|--------------|-----------------------|
| Description                                               | Audited<br>Outcome | Original Budget | Adjusted<br>Budget | Monthly actual | YearTD actual | YearTD budget | YTD variance | YTD variance | Full Year<br>Forecast |
| R thousands                                               |                    |                 |                    |                |               |               |              | %            |                       |
| Financial Performance                                     |                    |                 |                    |                |               |               |              |              |                       |
| Property rates                                            | 5 997              | 8 147           | -                  | 455            | 18 864        | 4 644         | 14 220       | 306%         | 8 147                 |
| Service charges                                           | 41 980             | 50 813          | -                  | 3 723          | 25 229        | 26 241        | (1 012)      | -4%          | 50 813                |
| Investment revenue                                        | 20 577             | 15 000          | -                  | 1 314          | 7 784         | 7 500         | 284          | 4%           | 15 000                |
| Transfers and subsidies                                   | 144 367            | 144 318         | -                  | 39 546         | 93 463        | 109 038       | (15 575)     | -14%         | 144 318               |
| Other own revenue                                         | 17 150             | 5 926           | -                  | 558            | 3 764         | 2 963         | 801          | 27%          | 5 926                 |
| Total Revenue (excluding capital transfers and            | 230 071            | 224 204         | -                  | 45 595         | 149 104       | 150 386       | (1 282)      | -1%          | 224 204               |
| contributions)                                            |                    |                 |                    |                |               |               |              |              |                       |
| Employee costs                                            | 81 280             | 87 122          | -                  | 6 258          | 38 224        | 45 466        | (7 242)      | -16%         | 87 122                |
| Remuneration of Councillors                               | 11 704             | 13 355          | -                  | 990            | 5 940         | 6 678         | (738)        | -11%         | 13 355                |
| Depreciation & asset impairment                           | 18 218             | 22 290          | -                  | 10 588         | 10 588        | 11 145        | (557)        | -5%          | 22 290                |
| Finance charges                                           | 2 876              | 3 163           | -                  | 242            | 727           | 1 582         | (855)        | -54%         | 3 163                 |
| Materials and bulk purchases                              | 25 599             | 47 686          | -                  | 3 043          | 24 295        | 23 769        | 526          | 2%           | 47 686                |
| Transfers and grants                                      | -                  | 290             | -                  | -              | 300           | 290           | 10           | 3%           | 290                   |
| Other expenditure                                         | 62 764             | 62 358          | _                  | 3 656          | 24 948        | 31 294        | (6 345)      | -20%         | 62 358                |
| Total Expenditure                                         | 202 441            | 236 264         | -                  | 24 777         | 105 021       | 120 222       | (15 201)     | -13%         | 236 264               |
| Surplus/(Deficit)                                         | 27 630             | (12 060)        | -                  | 20 818         | 44 083        | 30 164        | 13 920       | 46%          | (12 060               |
| Transfers and subsidies - capital (monetary allocations   |                    | 44 850          | -                  | 0              | 1 739         | 33 638        | (31 899)     | -95%         | 44 850                |
| Contributions & Contributed assets                        | 33 606             | 44 850          | _                  | 0              | 1 739         | 33 638        | (31 899)     | -95%         | 44 850                |
| Surplus/(Deficit) after capital transfers & contributions | 94 843             | 77 640          | -                  | 20 818         | 47 561        | 97 439        | (49 877)     | -51%         | 77 640                |
| Share of surplus/ (deficit) of associate                  | -                  | -               | _                  | -              | _             | -             | -            |              | -                     |
| Surplus/ (Deficit) for the year                           | 94 843             | 77 640          | -                  | 20 818         | 47 561        | 97 439        | (49 877)     | -51%         | 77 640                |
| Capital expenditure & funds sources                       |                    |                 |                    |                |               |               |              |              |                       |
| Capital expenditure                                       | 45 981             | 77 567          | -                  | 13 684         | 23 713        | 36 242        | (12 529)     | -35%         | 77 567                |
| Capital transfers recognised                              | 34 159             | 44 850          | -                  | 13 178         | 21 444        | 22 855        | (1 411)      | -6%          | 44 850                |
| Public contributions & donations                          | -                  | -               | -                  | -              | -             | -             | -            |              | -                     |
| Borrowing                                                 | -                  | -               | -                  | -              | _             | -             | -            |              | -                     |
| Internally generated funds                                | 11 822             | 32 717          |                    | 506            | 2 269         | 13 387        | (11 118)     | -83%         | 32 717                |
| Total sources of capital funds                            | 45 981             | 77 567          | _                  | 13 684         | 23 713        | 36 242        | (12 529)     | -35%         | 77 567                |
| Financial position  Total current assets                  | 318 202            | 233 392         |                    |                | 358 105       |               |              |              | 233 392               |
| Total non current assets                                  | 416 431            | 461 923         | _                  |                | 405 844       |               |              |              | 461 923               |
| Total current liabilities                                 | 38 874             | 33 062          | _                  |                | 45 329        |               |              |              | 33 062                |
| Total non current liabilities                             | 30 366             | 36 564          | _                  |                | 31 062        |               |              |              | 36 564                |
| Community wealth/Equity                                   | 665 393            | 625 688         | -                  |                | 687 558       |               |              |              | 625 688               |
| Cash flows                                                |                    |                 |                    |                |               |               |              |              |                       |
| Net cash from (used) operating                            | 87 768             | 57 062          | _                  | 13 868         | 22 618        | 73 964        | 51 346       | 69%          | 57 062                |
| Net cash from (used) investing                            | (45 981)           |                 | _                  | (13 684)       | (23 713)      | (36 242)      | (12 529)     | 35%          | (77 567               |
| Net cash from (used) financing                            | (696)              |                 | -                  |                | (418)         | (420)         | (2)          | 1%           | (766                  |
| Cash/cash equivalents at the month/year end               | 294 260            | 206 321         | -                  | -              | (1 513)       | 264 892       | 266 406      | 101%         | (21 271               |
| Debtors & creditors analysis                              | 0-30 Days          | 31-60 Days      | 61-90 Days         | 91-120 Days    | 121-150 Dys   | 151-180 Dys   | 181 Dys-1 Yr | Over 1Yr     | Total                 |
| <u>Debtors Age Analysis</u>                               |                    |                 |                    |                |               |               |              |              |                       |
| Total By Income Source                                    | 3 843              | 2 969           | 2 440              | 3 093          | 1 523         | 10 750        | 15 050       | 17 200       | 56 867                |
| Creditors Age Analysis                                    |                    |                 |                    |                |               |               |              |              |                       |
| Total Creditors                                           | 76 010             | -               | -                  | -              | -             | _             | -            | -            | 76 010                |