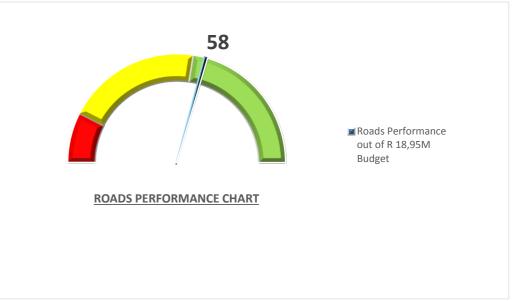

Currently Senqu Local Municipality is meeting the targets set in its SDBIP and should deviations occur it is discussed with Department Heads to take corrective action in a timely manner.

The Progress in implementing the municipalities SDBIP can be seen from the graphs below.

Currently Senqu Local Municipality is meeting the targets set in its SDBIP and should deviations occur it is discussed with Department Heads to take corrective action in a timely manner.

The Progress in implementing the municipalities SDBIP can be seen from the graphs above.