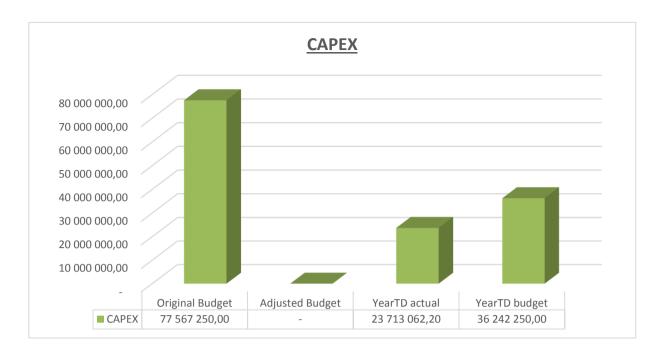

For Summary see Table on next page

EC142 Sengu - Table C1 Monthly Budget Statement Summary - M06 December

|                                                           | 2017/18            |                 |                    | -              | Budget Ye     | ar 2018/19    |              |              |                       |
|-----------------------------------------------------------|--------------------|-----------------|--------------------|----------------|---------------|---------------|--------------|--------------|-----------------------|
| Description                                               | Audited<br>Outcome | Original Budget | Adjusted<br>Budget | Monthly actual | YearTD actual | YearTD budget | YTD variance | YTD variance | Full Year<br>Forecast |
| R thousands                                               |                    |                 |                    |                |               |               |              | %            |                       |
| Financial Performance                                     |                    |                 |                    |                |               |               |              |              |                       |
| Property rates                                            | 5 997              | 8 147           | -                  | 455            | 18 864        | 4 644         | 14 220       | 306%         | 8 147                 |
| Service charges                                           | 41 980             | 50 813          | -                  | 3 723          | 25 229        | 26 241        | (1 012)      | -4%          | 50 813                |
| Investment revenue                                        | 20 577             | 15 000          | -                  | 1 314          | 7 784         | 7 500         | 284          | 4%           | 15 000                |
| Transfers and subsidies                                   | 144 367            | 144 318         | -                  | 39 546         | 93 463        | 109 038       | (15 575)     | -14%         | 144 318               |
| Other own revenue                                         | 17 150             | 5 926           | -                  | 558            | 3 764         | 2 963         | 801          | 27%          | 5 926                 |
| Total Revenue (excluding capital transfers and            | 230 071            | 224 204         | -                  | 45 595         | 149 104       | 150 386       | (1 282)      | -1%          | 224 204               |
| contributions)                                            |                    |                 |                    |                |               |               |              |              |                       |
| Employee costs                                            | 81 280             | 87 122          | -                  | 6 258          | 38 224        | 45 466        | (7 242)      | -16%         | 87 122                |
| Remuneration of Councillors                               | 11 704             | 13 355          | -                  | 990            | 5 940         | 6 678         | (738)        | -11%         | 13 355                |
| Depreciation & asset impairment                           | 18 218             | 22 290          | -                  | 10 588         | 10 588        | 11 145        | (557)        | -5%          | 22 290                |
| Finance charges                                           | 2 876              | 3 163           | -                  | 242            | 727           | 1 582         | (855)        | -54%         | 3 163                 |
| Materials and bulk purchases                              | 25 599             | 47 686          | -                  | 3 043          | 24 295        | 23 769        | 526          | 2%           | 47 686                |
| Transfers and grants                                      | -                  | 290             | -                  | -              | 300           | 290           | 10           | 3%           | 290                   |
| Other expenditure                                         | 62 764             | 62 358          | _                  | 3 656          | 24 948        | 31 294        | (6 345)      | -20%         | 62 358                |
| Total Expenditure                                         | 202 441            | 236 264         | -                  | 24 777         | 105 021       | 120 222       | (15 201)     | -13%         | 236 264               |
| Surplus/(Deficit)                                         | 27 630             | (12 060)        | -                  | 20 818         | 44 083        | 30 164        | 13 920       | 46%          | (12 060               |
| Transfers and subsidies - capital (monetary allocations   |                    | 44 850          | -                  | 0              | 1 739         | 33 638        | (31 899)     | -95%         | 44 850                |
| Contributions & Contributed assets                        | 33 606             | 44 850          | _                  | 0              | 1 739         | 33 638        | (31 899)     | -95%         | 44 850                |
| Surplus/(Deficit) after capital transfers & contributions | 94 843             | 77 640          | -                  | 20 818         | 47 561        | 97 439        | (49 877)     | -51%         | 77 640                |
| Share of surplus/ (deficit) of associate                  | -                  | -               | _                  | -              | _             | -             | -            |              | -                     |
| Surplus/ (Deficit) for the year                           | 94 843             | 77 640          | -                  | 20 818         | 47 561        | 97 439        | (49 877)     | -51%         | 77 640                |
| Capital expenditure & funds sources                       |                    |                 |                    |                |               |               |              |              |                       |
| Capital expenditure                                       | 45 981             | 77 567          | -                  | 13 684         | 23 713        | 36 242        | (12 529)     | -35%         | 77 567                |
| Capital transfers recognised                              | 34 159             | 44 850          | -                  | 13 178         | 21 444        | 22 855        | (1 411)      | -6%          | 44 850                |
| Public contributions & donations                          | -                  | -               | -                  | -              | -             | -             | -            |              | -                     |
| Borrowing                                                 | -                  | -               | -                  | -              | _             | -             | -            |              | -                     |
| Internally generated funds                                | 11 822             | 32 717          |                    | 506            | 2 269         | 13 387        | (11 118)     | -83%         | 32 717                |
| Total sources of capital funds                            | 45 981             | 77 567          | _                  | 13 684         | 23 713        | 36 242        | (12 529)     | -35%         | 77 567                |
| Financial position  Total current assets                  | 318 202            | 233 392         |                    |                | 358 105       |               |              |              | 233 392               |
| Total non current assets                                  | 416 431            | 461 923         | _                  |                | 405 844       |               |              |              | 461 923               |
| Total current liabilities                                 | 38 874             | 33 062          | _                  |                | 45 329        |               |              |              | 33 062                |
| Total non current liabilities                             | 30 366             | 36 564          | _                  |                | 31 062        |               |              |              | 36 564                |
| Community wealth/Equity                                   | 665 393            | 625 688         | -                  |                | 687 558       |               |              |              | 625 688               |
| Cash flows                                                |                    |                 |                    |                |               |               |              |              |                       |
| Net cash from (used) operating                            | 87 768             | 57 062          | _                  | 13 868         | 22 618        | 73 964        | 51 346       | 69%          | 57 062                |
| Net cash from (used) investing                            | (45 981)           |                 | _                  | (13 684)       | (23 713)      | (36 242)      | (12 529)     | 35%          | (77 567               |
| Net cash from (used) financing                            | (696)              |                 | -                  |                | (418)         | (420)         | (2)          | 1%           | (766                  |
| Cash/cash equivalents at the month/year end               | 294 260            | 206 321         | -                  | -              | (1 513)       | 264 892       | 266 406      | 101%         | (21 271               |
| Debtors & creditors analysis                              | 0-30 Days          | 31-60 Days      | 61-90 Days         | 91-120 Days    | 121-150 Dys   | 151-180 Dys   | 181 Dys-1 Yr | Over 1Yr     | Total                 |
| <u>Debtors Age Analysis</u>                               |                    |                 |                    |                |               |               |              |              |                       |
| Total By Income Source                                    | 3 843              | 2 969           | 2 440              | 3 093          | 1 523         | 10 750        | 15 050       | 17 200       | 56 867                |
| Creditors Age Analysis                                    |                    |                 |                    |                |               |               |              |              |                       |
| Total Creditors                                           | 76 010             | -               | -                  | -              | -             | _             | -            | -            | 76 010                |