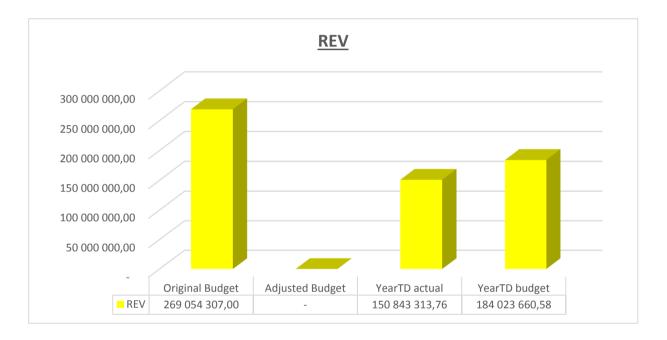

For Summary see Table on next page

EC142 Sengu - Table C1 Monthly Budget Statement Summary - M06 December

|                                                           | 2017/18            |                 |                    | -              | Budget Ye     | ar 2018/19    |              |              |                       |
|-----------------------------------------------------------|--------------------|-----------------|--------------------|----------------|---------------|---------------|--------------|--------------|-----------------------|
| Description                                               | Audited<br>Outcome | Original Budget | Adjusted<br>Budget | Monthly actual | YearTD actual | YearTD budget | YTD variance | YTD variance | Full Year<br>Forecast |
| R thousands                                               |                    |                 |                    |                |               |               |              | %            |                       |
| Financial Performance                                     |                    |                 |                    |                |               |               |              |              |                       |
| Property rates                                            | 5 997              | 8 147           | -                  | 455            | 18 864        | 4 644         | 14 220       | 306%         | 8 147                 |
| Service charges                                           | 41 980             | 50 813          | -                  | 3 723          | 25 229        | 26 241        | (1 012)      | -4%          | 50 813                |
| Investment revenue                                        | 20 577             | 15 000          | -                  | 1 314          | 7 784         | 7 500         | 284          | 4%           | 15 000                |
| Transfers and subsidies                                   | 144 367            | 144 318         | -                  | 39 546         | 93 463        | 109 038       | (15 575)     | -14%         | 144 318               |
| Other own revenue                                         | 17 150             | 5 926           | -                  | 558            | 3 764         | 2 963         | 801          | 27%          | 5 926                 |
| Total Revenue (excluding capital transfers and            | 230 071            | 224 204         | -                  | 45 595         | 149 104       | 150 386       | (1 282)      | -1%          | 224 204               |
| contributions)                                            |                    |                 |                    |                |               |               |              |              |                       |
| Employee costs                                            | 81 280             | 87 122          | -                  | 6 258          | 38 224        | 45 466        | (7 242)      | -16%         | 87 122                |
| Remuneration of Councillors                               | 11 704             | 13 355          | -                  | 990            | 5 940         | 6 678         | (738)        | -11%         | 13 355                |
| Depreciation & asset impairment                           | 18 218             | 22 290          | -                  | 10 588         | 10 588        | 11 145        | (557)        | -5%          | 22 290                |
| Finance charges                                           | 2 876              | 3 163           | -                  | 242            | 727           | 1 582         | (855)        | -54%         | 3 163                 |
| Materials and bulk purchases                              | 25 599             | 47 686          | -                  | 3 043          | 24 295        | 23 769        | 526          | 2%           | 47 686                |
| Transfers and grants                                      | -                  | 290             | -                  | -              | 300           | 290           | 10           | 3%           | 290                   |
| Other expenditure                                         | 62 764             | 62 358          | _                  | 3 656          | 24 948        | 31 294        | (6 345)      | -20%         | 62 358                |
| Total Expenditure                                         | 202 441            | 236 264         | -                  | 24 777         | 105 021       | 120 222       | (15 201)     | -13%         | 236 264               |
| Surplus/(Deficit)                                         | 27 630             | (12 060)        | -                  | 20 818         | 44 083        | 30 164        | 13 920       | 46%          | (12 060               |
| Transfers and subsidies - capital (monetary allocations   |                    | 44 850          | -                  | 0              | 1 739         | 33 638        | (31 899)     | -95%         | 44 850                |
| Contributions & Contributed assets                        | 33 606             | 44 850          | _                  | 0              | 1 739         | 33 638        | (31 899)     | -95%         | 44 850                |
| Surplus/(Deficit) after capital transfers & contributions | 94 843             | 77 640          | -                  | 20 818         | 47 561        | 97 439        | (49 877)     | -51%         | 77 640                |
| Share of surplus/ (deficit) of associate                  | -                  | -               | _                  | -              | _             | -             | -            |              | -                     |
| Surplus/ (Deficit) for the year                           | 94 843             | 77 640          | -                  | 20 818         | 47 561        | 97 439        | (49 877)     | -51%         | 77 640                |
| Capital expenditure & funds sources                       |                    |                 |                    |                |               |               |              |              |                       |
| Capital expenditure                                       | 45 981             | 77 567          | -                  | 13 684         | 23 713        | 36 242        | (12 529)     | -35%         | 77 567                |
| Capital transfers recognised                              | 34 159             | 44 850          | -                  | 13 178         | 21 444        | 22 855        | (1 411)      | -6%          | 44 850                |
| Public contributions & donations                          | -                  | -               | -                  | -              | -             | -             | -            |              | -                     |
| Borrowing                                                 | -                  | -               | -                  | -              | _             | -             | -            |              | -                     |
| Internally generated funds                                | 11 822             | 32 717          |                    | 506            | 2 269         | 13 387        | (11 118)     | -83%         | 32 717                |
| Total sources of capital funds                            | 45 981             | 77 567          | _                  | 13 684         | 23 713        | 36 242        | (12 529)     | -35%         | 77 567                |
| Financial position  Total current assets                  | 318 202            | 233 392         |                    |                | 358 105       |               |              |              | 233 392               |
| Total non current assets                                  | 416 431            | 461 923         | _                  |                | 405 844       |               |              |              | 461 923               |
| Total current liabilities                                 | 38 874             | 33 062          | _                  |                | 45 329        |               |              |              | 33 062                |
| Total non current liabilities                             | 30 366             | 36 564          | _                  |                | 31 062        |               |              |              | 36 564                |
| Community wealth/Equity                                   | 665 393            | 625 688         | -                  |                | 687 558       |               |              |              | 625 688               |
| Cash flows                                                |                    |                 |                    |                |               |               |              |              |                       |
| Net cash from (used) operating                            | 87 768             | 57 062          | _                  | 13 868         | 22 618        | 73 964        | 51 346       | 69%          | 57 062                |
| Net cash from (used) investing                            | (45 981)           |                 | _                  | (13 684)       | (23 713)      | (36 242)      | (12 529)     | 35%          | (77 567               |
| Net cash from (used) financing                            | (696)              |                 | -                  |                | (418)         | (420)         | (2)          | 1%           | (766                  |
| Cash/cash equivalents at the month/year end               | 294 260            | 206 321         | -                  | -              | (1 513)       | 264 892       | 266 406      | 101%         | (21 271               |
| Debtors & creditors analysis                              | 0-30 Days          | 31-60 Days      | 61-90 Days         | 91-120 Days    | 121-150 Dys   | 151-180 Dys   | 181 Dys-1 Yr | Over 1Yr     | Total                 |
| <u>Debtors Age Analysis</u>                               |                    |                 |                    |                |               |               |              |              |                       |
| Total By Income Source                                    | 3 843              | 2 969           | 2 440              | 3 093          | 1 523         | 10 750        | 15 050       | 17 200       | 56 867                |
| Creditors Age Analysis                                    |                    |                 |                    |                |               |               |              |              |                       |
| Total Creditors                                           | 76 010             | -               | -                  | -              | -             | _             | -            | -            | 76 010                |

EC142 Senqu - Table C2 Monthly Budget Statement - Financial Performance (standard classification) - M06 December

|                                     |     | 2017/18            |                    |                    |                | Budget Year 20 | 018/19           |              |                 |                       |
|-------------------------------------|-----|--------------------|--------------------|--------------------|----------------|----------------|------------------|--------------|-----------------|-----------------------|
| Description                         | Ref | Audited<br>Outcome | Original<br>Budget | Adjusted<br>Budget | Monthly actual | YearTD actual  | YearTD<br>budget | YTD variance | YTD<br>variance | Full Year<br>Forecast |
| R thousands                         | 1   |                    |                    |                    |                |                |                  |              | %               |                       |
| Revenue - Standard                  |     |                    |                    |                    |                |                |                  |              |                 |                       |
| Governance and administration       |     | 117 076            | 110 146            | -                  | 39 704         | 72 645         | 77 660           | (5 015)      | -6%             | 110 146               |
| Executive and council               |     | 6 948              | 7 015              | -                  | -              | 6 100          | 5 261            | 839          | 16%             | 7 015                 |
| Finance and administration          |     | 110 128            | 103 131            | -                  | 39 704         | 66 545         | 72 399           | (5 854)      | -8%             | 103 131               |
| Internal audit                      |     | -                  | -                  | -                  | -              | -              | -                | -            |                 | -                     |
| Community and public safety         |     | 1 751              | 1 714              | -                  | 7              | 1 352          | 1 607            | (255)        | -16%            | 1 714                 |
| Community and social services       |     | 1 645              | 1 631              | -                  | 4              | 1 332          | 1 566            | (233)        | -15%            | 1 631                 |
| Sport and recreation                |     | 0                  | -                  | -                  | 1              | 5              | -                | 5            | #DIV/0!         | -                     |
| Public safety                       |     | 105                | 83                 | -                  | 2              | 15             | 42               | (26)         | -63%            | 83                    |
| Housing                             |     | -                  | -                  | -                  | -              | -              | -                | -            |                 | -                     |
| Health                              |     | -                  | -                  | -                  | -              | -              | -                | -            |                 | -                     |
| Economic and environmental services |     | 40 536             | 45 994             | -                  | 159            | 2 992          | 33 885           | (30 892)     | -91%            | 45 994                |
| Planning and development            |     | 6 469              | 2 029              | -                  | 1              | 77             | 1 486            | (1 409)      | -95%            | 2 029                 |
| Road transport                      |     | 34 068             | 43 965             | -                  | 157            | 2 915          | 32 398           | (29 483)     | -91%            | 43 965                |
| Environmental protection            |     | -                  | -                  | -                  | -              | -              | -                | -            |                 | -                     |
| Trading services                    |     | 104 330            | 111 197            | -                  | 5 725          | 73 853         | 70 870           | 2 983        | 4%              | 111 197               |
| Energy sources                      |     | 66 916             | 74 745             | -                  | 4 614          | 43 948         | 46 173           | (2 225)      | -5%             | 74 745                |
| Water management                    |     | -                  | -                  | -                  | -              | -              | -                | -            |                 | -                     |
| Waste water management              |     | -                  | -                  | -                  | -              | _              | _                | -            |                 | _                     |
| Waste management                    |     | 37 414             | 36 452             | -                  | 1 110          | 29 905         | 24 697           | 5 208        | 21%             | 36 452                |
| Other                               | 4   | 3                  | 3                  | -                  | 0              | 1              | 1                | (1)          | -53%            | 3                     |
| Total Revenue - Standard            | 2   | 263 696            | 269 054            | -                  | 45 595         | 150 843        | 184 024          | (33 180)     | -18%            | 269 054               |
| Expenditure - Standard              |     |                    |                    |                    |                |                |                  |              |                 |                       |
| Governance and administration       |     | 82 122             | 94 073             | _                  | 7 482          | 41 844         | 48 032           | (6 187)      | -13%            | 94 073                |
| Executive and council               |     | 23 130             | 27 831             | _                  | 2 077          | 12 509         | 14 376           | (1 867)      | -13%            | 27 83                 |
| Finance and administration          |     | 57 340             | 63 444             | _                  | 5 292          | 28 428         | 32 607           | (4 180)      | -13%            | 63 444                |
| Internal audit                      |     | 1 651              | 2 798              | _                  | 113            | 908            | 1 048            | (141)        | -13%            | 2 798                 |
| Community and public safety         |     | 11 373             | 11 973             | _                  | 1 641          | 5 339          | 6 043            | (704)        | -12%            | 11 973                |
| Community and social services       |     | 8 824              | 9 154              | _                  | 1 213          | 4 067          | 4 665            | (597)        | -13%            | 9 154                 |
| Sport and recreation                |     | 1 756              | 1 891              | _                  | 371            | 932            | 959              | (28)         | -3%             | 1 891                 |
| Public safety                       |     | 792                | 928                | _                  | 57             | 340            | 419              | (79)         | -19%            | 928                   |
| Housing                             |     | _                  | _                  | _                  | _              | _              | _                | _            |                 | _                     |
| Health                              |     | _                  | _                  | _                  | _              | _              | _                | _            |                 | _                     |
| Economic and environmental services |     | 36 597             | 43 868             | _                  | 8 432          | 19 201         | 22 492           | (3 292)      | -15%            | 43 868                |
| Planning and development            |     | 14 423             | 16 409             | _                  | 1 212          | 6 437          | 8 652            | (2 216)      | -26%            | 16 409                |
| Road transport                      |     | 22 016             | 27 309             | _                  | 7 209          | 12 699         | 13 753           | (1 053)      |                 | 27 309                |
| Environmental protection            |     | 158                | 150                | _                  | 11             | 65             | 87               | (22)         |                 | 150                   |
| Trading services                    |     | 70 861             | 84 586             | _                  | 7 090          | 38 011         | 42 730           | (4 719)      |                 | 84 586                |
| Energy sources                      |     | 39 413             | 49 453             | _                  | 3 702          | 24 210         | 24 915           | (704)        |                 | 49 453                |
| Water management                    |     | _                  | _                  | _                  | -              |                | _                | _            |                 | -                     |
| Waste water management              |     | 3 553              | 3 956              | _                  | 915            | 1 956          | 2 046            | (90)         | -4%             | 3 956                 |
| Waste management                    |     | 27 895             | 31 176             | _                  | 2 472          | 11 845         | 15 770           | (3 925)      |                 | 31 176                |
| Other                               |     | 1 489              | 1 765              | _                  | 132            | 626            | 926              | (300)        | -32%            | 1 765                 |
| Total Expenditure - Standard        | 3   | 202 441            | 236 264            | _                  | 24 777         | 105 021        | 120 222          | (15 201)     | -13%            | 236 264               |
| Surplus/ (Deficit) for the year     |     | 61 255             | 32 790             | _                  | 20 818         | 45 822         | 63 801           | (17 979)     |                 | 32 790                |