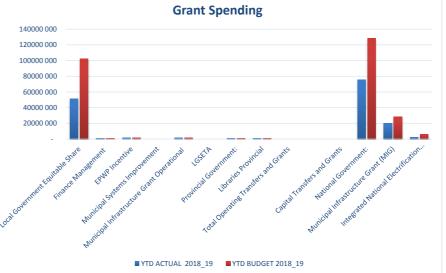

For Summary see Table on next page

EC142 Sengu - Table C1 Monthly Budget Statement Summary - M06 December

|                                                           | 2017/18            |                 |                    | -              | Budget Ye     | ar 2018/19    |              |              |                       |
|-----------------------------------------------------------|--------------------|-----------------|--------------------|----------------|---------------|---------------|--------------|--------------|-----------------------|
| Description                                               | Audited<br>Outcome | Original Budget | Adjusted<br>Budget | Monthly actual | YearTD actual | YearTD budget | YTD variance | YTD variance | Full Year<br>Forecast |
| R thousands                                               |                    |                 |                    |                |               |               |              | %            |                       |
| Financial Performance                                     |                    |                 |                    |                |               |               |              |              |                       |
| Property rates                                            | 5 997              | 8 147           | -                  | 455            | 18 864        | 4 644         | 14 220       | 306%         | 8 147                 |
| Service charges                                           | 41 980             | 50 813          | -                  | 3 723          | 25 229        | 26 241        | (1 012)      | -4%          | 50 813                |
| Investment revenue                                        | 20 577             | 15 000          | -                  | 1 314          | 7 784         | 7 500         | 284          | 4%           | 15 000                |
| Transfers and subsidies                                   | 144 367            | 144 318         | -                  | 39 546         | 93 463        | 109 038       | (15 575)     | -14%         | 144 318               |
| Other own revenue                                         | 17 150             | 5 926           | -                  | 558            | 3 764         | 2 963         | 801          | 27%          | 5 926                 |
| Total Revenue (excluding capital transfers and            | 230 071            | 224 204         | -                  | 45 595         | 149 104       | 150 386       | (1 282)      | -1%          | 224 204               |
| contributions)                                            |                    |                 |                    |                |               |               |              |              |                       |
| Employee costs                                            | 81 280             | 87 122          | -                  | 6 258          | 38 224        | 45 466        | (7 242)      | -16%         | 87 122                |
| Remuneration of Councillors                               | 11 704             | 13 355          | -                  | 990            | 5 940         | 6 678         | (738)        | -11%         | 13 355                |
| Depreciation & asset impairment                           | 18 218             | 22 290          | -                  | 10 588         | 10 588        | 11 145        | (557)        | -5%          | 22 290                |
| Finance charges                                           | 2 876              | 3 163           | -                  | 242            | 727           | 1 582         | (855)        | -54%         | 3 163                 |
| Materials and bulk purchases                              | 25 599             | 47 686          | -                  | 3 043          | 24 295        | 23 769        | 526          | 2%           | 47 686                |
| Transfers and grants                                      | -                  | 290             | -                  | -              | 300           | 290           | 10           | 3%           | 290                   |
| Other expenditure                                         | 62 764             | 62 358          | _                  | 3 656          | 24 948        | 31 294        | (6 345)      | -20%         | 62 358                |
| Total Expenditure                                         | 202 441            | 236 264         | -                  | 24 777         | 105 021       | 120 222       | (15 201)     | -13%         | 236 264               |
| Surplus/(Deficit)                                         | 27 630             | (12 060)        | -                  | 20 818         | 44 083        | 30 164        | 13 920       | 46%          | (12 060               |
| Transfers and subsidies - capital (monetary allocations   |                    | 44 850          | -                  | 0              | 1 739         | 33 638        | (31 899)     | -95%         | 44 850                |
| Contributions & Contributed assets                        | 33 606             | 44 850          | _                  | 0              | 1 739         | 33 638        | (31 899)     | -95%         | 44 850                |
| Surplus/(Deficit) after capital transfers & contributions | 94 843             | 77 640          | -                  | 20 818         | 47 561        | 97 439        | (49 877)     | -51%         | 77 640                |
| Share of surplus/ (deficit) of associate                  | -                  | -               | _                  | -              | _             | -             | -            |              | -                     |
| Surplus/ (Deficit) for the year                           | 94 843             | 77 640          | -                  | 20 818         | 47 561        | 97 439        | (49 877)     | -51%         | 77 640                |
| Capital expenditure & funds sources                       |                    |                 |                    |                |               |               |              |              |                       |
| Capital expenditure                                       | 45 981             | 77 567          | -                  | 13 684         | 23 713        | 36 242        | (12 529)     | -35%         | 77 567                |
| Capital transfers recognised                              | 34 159             | 44 850          | -                  | 13 178         | 21 444        | 22 855        | (1 411)      | -6%          | 44 850                |
| Public contributions & donations                          | -                  | -               | -                  | -              | -             | -             | -            |              | -                     |
| Borrowing                                                 | -                  | -               | -                  | -              | _             | -             | -            |              | -                     |
| Internally generated funds                                | 11 822             | 32 717          |                    | 506            | 2 269         | 13 387        | (11 118)     | -83%         | 32 717                |
| Total sources of capital funds                            | 45 981             | 77 567          | _                  | 13 684         | 23 713        | 36 242        | (12 529)     | -35%         | 77 567                |
| Financial position  Total current assets                  | 318 202            | 233 392         |                    |                | 358 105       |               |              |              | 233 392               |
| Total non current assets                                  | 416 431            | 461 923         | _                  |                | 405 844       |               |              |              | 461 923               |
| Total current liabilities                                 | 38 874             | 33 062          | _                  |                | 45 329        |               |              |              | 33 062                |
| Total non current liabilities                             | 30 366             | 36 564          | _                  |                | 31 062        |               |              |              | 36 564                |
| Community wealth/Equity                                   | 665 393            | 625 688         | -                  |                | 687 558       |               |              |              | 625 688               |
| Cash flows                                                |                    |                 |                    |                |               |               |              |              |                       |
| Net cash from (used) operating                            | 87 768             | 57 062          | _                  | 13 868         | 22 618        | 73 964        | 51 346       | 69%          | 57 062                |
| Net cash from (used) investing                            | (45 981)           |                 | _                  | (13 684)       | (23 713)      | (36 242)      | (12 529)     | 35%          | (77 567               |
| Net cash from (used) financing                            | (696)              |                 | -                  |                | (418)         | (420)         | (2)          | 1%           | (766                  |
| Cash/cash equivalents at the month/year end               | 294 260            | 206 321         | -                  | -              | (1 513)       | 264 892       | 266 406      | 101%         | (21 271               |
| Debtors & creditors analysis                              | 0-30 Days          | 31-60 Days      | 61-90 Days         | 91-120 Days    | 121-150 Dys   | 151-180 Dys   | 181 Dys-1 Yr | Over 1Yr     | Total                 |
| <u>Debtors Age Analysis</u>                               |                    |                 |                    |                |               |               |              |              |                       |
| Total By Income Source                                    | 3 843              | 2 969           | 2 440              | 3 093          | 1 523         | 10 750        | 15 050       | 17 200       | 56 867                |
| Creditors Age Analysis                                    |                    |                 |                    |                |               |               |              |              |                       |
| Total Creditors                                           | 76 010             | -               | -                  | -              | -             | _             | -            | -            | 76 010                |