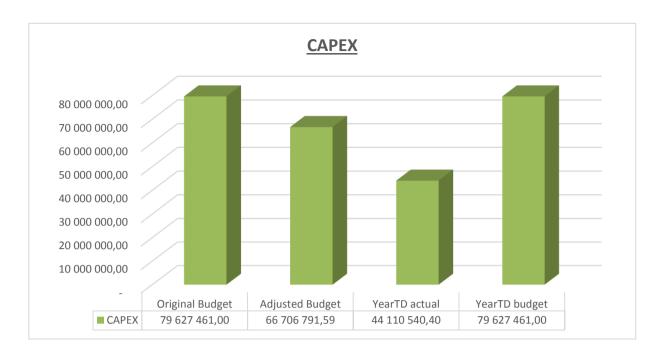

#### EC142 Senqu - Table C1 Monthly Budget Statement Summary - M12 June

|                                                                                   | 2016/17            |                 |                    |                | Budget Ye       | ar 2017/18    |              |               |                       |
|-----------------------------------------------------------------------------------|--------------------|-----------------|--------------------|----------------|-----------------|---------------|--------------|---------------|-----------------------|
| Description                                                                       | Audited<br>Outcome | Original Budget | Adjusted<br>Budget | Monthly actual | YearTD actual   | YearTD budget | YTD variance | YTD variance  | Full Year<br>Forecast |
| R thousands                                                                       |                    |                 |                    |                |                 |               |              | %             |                       |
| Financial Performance                                                             |                    |                 |                    |                |                 |               |              |               |                       |
| Property rates                                                                    | 5 192              | 7 686           | 7 686              | (6 279)        | 6 136           | 7 686         | (1 549)      | -20%          | 7 686                 |
| Service charges                                                                   | 33 678             | 35 571          | 47 461             | 4 310          | 46 572          | 47 461        | (888)        | -2%           | 47 461                |
| Investment revenue                                                                | 18 021             | 1 579           | 15 000             | 1 602          | 20 622          | 13 780        | 6 842        | 50%           | 15 000                |
| Transfers and subsidies                                                           | 140 468            | 139 520         | 139 520            | -              | 133 344         | 139 520       | (6 175)      | -4%           | 139 520               |
| Other own revenue                                                                 | 10 517             | 21 546          | 10 920             | 952            | 8 049           | 9 746         | (1 698)      | -17%          | 10 920                |
| Total Revenue (excluding capital transfers and<br>contributions)                  | 207 877            | 205 902         | 220 586            | 584            | 214 724         | 218 192       | (3 468)      | -2%           | 220 586               |
| Employee costs                                                                    | 71 967             | 85 657          | 85 556             | 6 325          | 71 335          | 85 657        | (14 322)     | -17%          | 85 556                |
| Remuneration of Councillors                                                       | 10 736             | 13 428          | 12 882             | 959            | 11 637          | 13 428        | (1 791)      | -13%          | 12 882                |
| Depreciation & asset impairment                                                   | 19 678             | 21 016          | 28 506             | 2              | 10 186          | 21 016        | (10 830)     | -52%          | 28 506                |
| Finance charges                                                                   | 2 824              | 2 818           | 2 984              | _              | 1 065           | 2 8 18        | (10 000)     | -62%          | 20 000                |
| Materials and bulk purchases                                                      | 27 745             | 37 948          | 46 072             | 2 151          | 31 948          | 49 759        | (17 811)     | -36%          | 46 072                |
| Transfers and grants                                                              | 21 743             |                 | 300                | - 2 101        | -               |               |              | -00 /0        | 40 072                |
| Other expenditure                                                                 | 54 590             | _<br>59 278     | 63 659             | -<br>8 167     | _<br>44 164     | 59 758        | (15 594)     | -26%          | 63 659                |
|                                                                                   | 187 749            | 220 145         | 239 960            | 17 605         | 170 334         | 232 435       | (13 394)     | -20%<br>-27%  | 239 960               |
| Total Expenditure                                                                 | 20 128             |                 |                    |                |                 |               | 58 632       | -27%          |                       |
| Surplus/(Deficit)                                                                 |                    | (14 243)        | (19 374)           | (17 021)       | 44 390<br>5 000 | (14 243)      |              | -412%<br>-88% | (19 374)              |
| Transfers and subsidies - capital (monetary allocations                           | 33 684             | 42 159          | 42 159             | -              | 5 000           | 42 159        | (37 159)     | -00 %         | 42 159                |
| Contributions & Contributed assets<br>Surplus/(Deficit) after capital transfers & | 53 812             | _<br>27 916     | 22 785             | (17 021)       | 49 390          | 27 916        | 21 473       | 77%           | 22 785                |
| contributions                                                                     |                    |                 |                    |                |                 |               |              |               |                       |
| Share of surplus/ (deficit) of associate                                          | -                  | -               | -                  | -              | -               | -             | -            |               | -                     |
| Surplus/ (Deficit) for the year                                                   | 53 812             | 27 916          | 22 785             | (17 021)       | 49 390          | 27 916        | 21 473       | 77%           | 22 785                |
| Capital expenditure & funds sources                                               |                    |                 |                    |                |                 |               |              |               |                       |
| Capital expenditure                                                               | 42 071             | 79 627          | 66 707             | 6 454          | 44 111          | 79 627        | (35 517)     | -45%          | 66 707                |
| Capital transfers recognised                                                      | 33 684             | 42 159          | 42 159             | 4 985          | 31 444          | 42 117        | (10 673)     | -25%          | 42 159                |
| Public contributions & donations                                                  | -                  | -               | -                  | -              | -               | -             | -            |               | -                     |
| Borrowing                                                                         | -                  | -               | -                  | -              | -               | -             | -            |               | -                     |
| Internally generated funds                                                        | 8 387              | 37 468          | 24 548             | 1 469          | 12 667          | 37 510        | (24 844)     | -66%          | 24 548                |
| Total sources of capital funds                                                    | 42 071             | 79 627          | 66 707             | 6 454          | 44 111          | 79 627        | (35 517)     | -45%          | 66 707                |
| Financial position                                                                |                    |                 |                    |                |                 |               |              |               |                       |
| Total current assets                                                              | 277 782            | 199 781         | 252 597            |                | 318 880         |               |              |               | 252 597               |
| Total non current assets                                                          | 355 738            | 417 804         | 406 645            |                | 345 545         |               |              |               | 406 645               |
| Total current liabilities                                                         | 31 520             | 24 231          | 32 351             |                | 57 992          |               |              |               | 32 351                |
| Total non current liabilities                                                     | 31 885             | 35 541          | 33 993             |                | 32 089          |               |              |               | 33 993                |
| Community wealth/Equity                                                           | 570 114            | 557 813         | 592 898            |                | 574 343         |               |              |               | 592 898               |
| Cash flows                                                                        |                    |                 |                    |                |                 |               |              |               |                       |
| Net cash from (used) operating                                                    | 74 809             | 51 465          | 41 885             | 11 082         | 46 195          | 69 285        | 23 090       | 33%           | 41 885                |
| Net cash from (used) investing                                                    | (41 833)           | (79 627)        | (66 707)           | (6 454)        | (44 111)        | (66 707)      | (22 596)     | 34%           | (66 707)              |
| Net cash from (used) financing                                                    | (724)              | (757)           | (756)              | -              | (827)           | (827)         | (0)          | 0%            | (756)                 |
| Cash/cash equivalents at the month/year end                                       | 253 169            | 181 110         | 227 591            | -              | 222 175         | 254 920       | 32 746       | 13%           | 195 340               |
| Debtors & creditors analysis                                                      | 0-30 Days          | 31-60 Days      | 61-90 Days         | 91-120 Days    | 121-150 Dys     | 151-180 Dys   | 181 Dys-1 Yr | Over 1Yr      | Total                 |
| Debtors Age Analysis                                                              |                    |                 |                    |                |                 |               |              |               |                       |
| Total By Income Source                                                            | 3 903              | 3 112           | 1 901              | 1 210          | 1 162           | 8 674         | 12 144       | 13 879        | 45 985                |
| Creditors Age Analysis                                                            |                    |                 |                    |                |                 |               |              |               |                       |
| Total Creditors                                                                   | 26 584             | -               | -                  | -              | -               | -             | -            | -             | 26 584                |