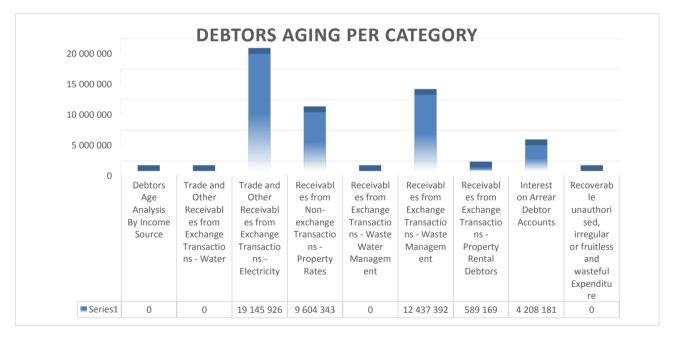

#### EC142 Senqu - Table C1 Monthly Budget Statement Summary - M12 June

|                                                                                   | 2016/17            |                 |                    |                | Budget Ye       | ar 2017/18    |              |               |                       |
|-----------------------------------------------------------------------------------|--------------------|-----------------|--------------------|----------------|-----------------|---------------|--------------|---------------|-----------------------|
| Description                                                                       | Audited<br>Outcome | Original Budget | Adjusted<br>Budget | Monthly actual | YearTD actual   | YearTD budget | YTD variance | YTD variance  | Full Year<br>Forecast |
| R thousands                                                                       |                    |                 |                    |                |                 |               |              | %             |                       |
| Financial Performance                                                             |                    |                 |                    |                |                 |               |              |               |                       |
| Property rates                                                                    | 5 192              | 7 686           | 7 686              | (6 279)        | 6 136           | 7 686         | (1 549)      | -20%          | 7 686                 |
| Service charges                                                                   | 33 678             | 35 571          | 47 461             | 4 310          | 46 572          | 47 461        | (888)        | -2%           | 47 461                |
| Investment revenue                                                                | 18 021             | 1 579           | 15 000             | 1 602          | 20 622          | 13 780        | 6 842        | 50%           | 15 000                |
| Transfers and subsidies                                                           | 140 468            | 139 520         | 139 520            | -              | 133 344         | 139 520       | (6 175)      | -4%           | 139 520               |
| Other own revenue                                                                 | 10 517             | 21 546          | 10 920             | 952            | 8 049           | 9 746         | (1 698)      | -17%          | 10 920                |
| Total Revenue (excluding capital transfers and<br>contributions)                  | 207 877            | 205 902         | 220 586            | 584            | 214 724         | 218 192       | (3 468)      | -2%           | 220 586               |
| Employee costs                                                                    | 71 967             | 85 657          | 85 556             | 6 325          | 71 335          | 85 657        | (14 322)     | -17%          | 85 556                |
| Remuneration of Councillors                                                       | 10 736             | 13 428          | 12 882             | 959            | 11 637          | 13 428        | (1 791)      | -13%          | 12 882                |
| Depreciation & asset impairment                                                   | 19 678             | 21 016          | 28 506             | 2              | 10 186          | 21 016        | (10 830)     | -52%          | 28 506                |
| Finance charges                                                                   | 2 824              | 2 818           | 2 984              | _              | 1 065           | 2 8 18        | (10 000)     | -62%          | 20 000                |
| Materials and bulk purchases                                                      | 27 745             | 37 948          | 46 072             | 2 151          | 31 948          | 49 759        | (17 811)     | -36%          | 46 072                |
| Transfers and grants                                                              | 21 743             |                 | 300                | - 2 101        | -               |               |              | -00 /0        | 40 072                |
| Other expenditure                                                                 | 54 590             | _<br>59 278     | 63 659             | -<br>8 167     | _<br>44 164     | 59 758        | (15 594)     | -26%          | 63 659                |
|                                                                                   | 187 749            | 220 145         | 239 960            | 17 605         | 170 334         | 232 435       | (13 394)     | -20%<br>-27%  | 239 960               |
| Total Expenditure                                                                 | 20 128             |                 |                    |                |                 |               | 58 632       | -27%          |                       |
| Surplus/(Deficit)                                                                 |                    | (14 243)        | (19 374)           | (17 021)       | 44 390<br>5 000 | (14 243)      |              | -412%<br>-88% | (19 374)              |
| Transfers and subsidies - capital (monetary allocations                           | 33 684             | 42 159          | 42 159             | -              | 5 000           | 42 159        | (37 159)     | -00 %         | 42 159                |
| Contributions & Contributed assets<br>Surplus/(Deficit) after capital transfers & | 53 812             | _<br>27 916     | 22 785             | (17 021)       | 49 390          | 27 916        | 21 473       | 77%           | 22 785                |
| contributions                                                                     |                    |                 |                    |                |                 |               |              |               |                       |
| Share of surplus/ (deficit) of associate                                          | -                  | -               | -                  | -              | -               | -             | -            |               | -                     |
| Surplus/ (Deficit) for the year                                                   | 53 812             | 27 916          | 22 785             | (17 021)       | 49 390          | 27 916        | 21 473       | 77%           | 22 785                |
| Capital expenditure & funds sources                                               |                    |                 |                    |                |                 |               |              |               |                       |
| Capital expenditure                                                               | 42 071             | 79 627          | 66 707             | 6 454          | 44 111          | 79 627        | (35 517)     | -45%          | 66 707                |
| Capital transfers recognised                                                      | 33 684             | 42 159          | 42 159             | 4 985          | 31 444          | 42 117        | (10 673)     | -25%          | 42 159                |
| Public contributions & donations                                                  | -                  | -               | -                  | -              | -               | -             | -            |               | -                     |
| Borrowing                                                                         | -                  | -               | -                  | -              | -               | -             | -            |               | -                     |
| Internally generated funds                                                        | 8 387              | 37 468          | 24 548             | 1 469          | 12 667          | 37 510        | (24 844)     | -66%          | 24 548                |
| Total sources of capital funds                                                    | 42 071             | 79 627          | 66 707             | 6 454          | 44 111          | 79 627        | (35 517)     | -45%          | 66 707                |
| Financial position                                                                |                    |                 |                    |                |                 |               |              |               |                       |
| Total current assets                                                              | 277 782            | 199 781         | 252 597            |                | 318 880         |               |              |               | 252 597               |
| Total non current assets                                                          | 355 738            | 417 804         | 406 645            |                | 345 545         |               |              |               | 406 645               |
| Total current liabilities                                                         | 31 520             | 24 231          | 32 351             |                | 57 992          |               |              |               | 32 351                |
| Total non current liabilities                                                     | 31 885             | 35 541          | 33 993             |                | 32 089          |               |              |               | 33 993                |
| Community wealth/Equity                                                           | 570 114            | 557 813         | 592 898            |                | 574 343         |               |              |               | 592 898               |
| Cash flows                                                                        |                    |                 |                    |                |                 |               |              |               |                       |
| Net cash from (used) operating                                                    | 74 809             | 51 465          | 41 885             | 11 082         | 46 195          | 69 285        | 23 090       | 33%           | 41 885                |
| Net cash from (used) investing                                                    | (41 833)           | (79 627)        | (66 707)           | (6 454)        | (44 111)        | (66 707)      | (22 596)     | 34%           | (66 707)              |
| Net cash from (used) financing                                                    | (724)              | (757)           | (756)              | -              | (827)           | (827)         | (0)          | 0%            | (756)                 |
| Cash/cash equivalents at the month/year end                                       | 253 169            | 181 110         | 227 591            | -              | 222 175         | 254 920       | 32 746       | 13%           | 195 340               |
| Debtors & creditors analysis                                                      | 0-30 Days          | 31-60 Days      | 61-90 Days         | 91-120 Days    | 121-150 Dys     | 151-180 Dys   | 181 Dys-1 Yr | Over 1Yr      | Total                 |
| Debtors Age Analysis                                                              |                    |                 |                    |                |                 |               |              |               |                       |
| Total By Income Source                                                            | 3 903              | 3 112           | 1 901              | 1 210          | 1 162           | 8 674         | 12 144       | 13 879        | 45 985                |
| Creditors Age Analysis                                                            |                    |                 |                    |                |                 |               |              |               |                       |
| Total Creditors                                                                   | 26 584             | -               | -                  | -              | -               | -             | -            | -             | 26 584                |