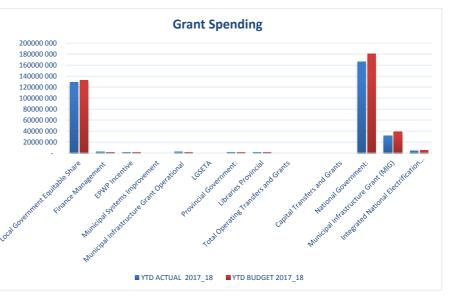

#### EC142 Senqu - Table C1 Monthly Budget Statement Summary - M12 June

|                                                                                   | 2016/17            |                 |                    |                | Budget Ye       | ar 2017/18    |              |               |                       |
|-----------------------------------------------------------------------------------|--------------------|-----------------|--------------------|----------------|-----------------|---------------|--------------|---------------|-----------------------|
| Description                                                                       | Audited<br>Outcome | Original Budget | Adjusted<br>Budget | Monthly actual | YearTD actual   | YearTD budget | YTD variance | YTD variance  | Full Year<br>Forecast |
| R thousands                                                                       |                    |                 |                    |                |                 |               |              | %             |                       |
| Financial Performance                                                             |                    |                 |                    |                |                 |               |              |               |                       |
| Property rates                                                                    | 5 192              | 7 686           | 7 686              | (6 279)        | 6 136           | 7 686         | (1 549)      | -20%          | 7 686                 |
| Service charges                                                                   | 33 678             | 35 571          | 47 461             | 4 310          | 46 572          | 47 461        | (888)        | -2%           | 47 461                |
| Investment revenue                                                                | 18 021             | 1 579           | 15 000             | 1 602          | 20 622          | 13 780        | 6 842        | 50%           | 15 000                |
| Transfers and subsidies                                                           | 140 468            | 139 520         | 139 520            | -              | 133 344         | 139 520       | (6 175)      | -4%           | 139 520               |
| Other own revenue                                                                 | 10 517             | 21 546          | 10 920             | 952            | 8 049           | 9 746         | (1 698)      | -17%          | 10 920                |
| Total Revenue (excluding capital transfers and<br>contributions)                  | 207 877            | 205 902         | 220 586            | 584            | 214 724         | 218 192       | (3 468)      | -2%           | 220 586               |
| Employee costs                                                                    | 71 967             | 85 657          | 85 556             | 6 325          | 71 335          | 85 657        | (14 322)     | -17%          | 85 556                |
| Remuneration of Councillors                                                       | 10 736             | 13 428          | 12 882             | 959            | 11 637          | 13 428        | (1 791)      | -13%          | 12 882                |
| Depreciation & asset impairment                                                   | 19 678             | 21 016          | 28 506             | 2              | 10 186          | 21 016        | (10 830)     | -52%          | 28 506                |
| Finance charges                                                                   | 2 824              | 2 818           | 2 984              | _              | 1 065           | 2 8 18        | (10 000)     | -62%          | 20 000                |
| Materials and bulk purchases                                                      | 27 745             | 37 948          | 46 072             | 2 151          | 31 948          | 49 759        | (17 811)     | -36%          | 46 072                |
| Transfers and grants                                                              | 21 743             |                 | 300                | - 2 101        | -               |               |              | -00 /0        | 40 072                |
| Other expenditure                                                                 | 54 590             | _<br>59 278     | 63 659             | -<br>8 167     | _<br>44 164     | 59 758        | (15 594)     | -26%          | 63 659                |
|                                                                                   | 187 749            | 220 145         | 239 960            | 17 605         | 170 334         | 232 435       | (13 394)     | -20%<br>-27%  | 239 960               |
| Total Expenditure                                                                 | 20 128             |                 |                    |                |                 |               | 58 632       | -27%          |                       |
| Surplus/(Deficit)                                                                 |                    | (14 243)        | (19 374)           | (17 021)       | 44 390<br>5 000 | (14 243)      |              | -412%<br>-88% | (19 374)              |
| Transfers and subsidies - capital (monetary allocations                           | 33 684             | 42 159          | 42 159             | -              | 5 000           | 42 159        | (37 159)     | -00 %         | 42 159                |
| Contributions & Contributed assets<br>Surplus/(Deficit) after capital transfers & | 53 812             | _<br>27 916     | 22 785             | (17 021)       | 49 390          | 27 916        | 21 473       | 77%           | 22 785                |
| contributions                                                                     |                    |                 |                    |                |                 |               |              |               |                       |
| Share of surplus/ (deficit) of associate                                          | -                  | -               | -                  | -              | -               | -             | -            |               | -                     |
| Surplus/ (Deficit) for the year                                                   | 53 812             | 27 916          | 22 785             | (17 021)       | 49 390          | 27 916        | 21 473       | 77%           | 22 785                |
| Capital expenditure & funds sources                                               |                    |                 |                    |                |                 |               |              |               |                       |
| Capital expenditure                                                               | 42 071             | 79 627          | 66 707             | 6 454          | 44 111          | 79 627        | (35 517)     | -45%          | 66 707                |
| Capital transfers recognised                                                      | 33 684             | 42 159          | 42 159             | 4 985          | 31 444          | 42 117        | (10 673)     | -25%          | 42 159                |
| Public contributions & donations                                                  | -                  | -               | -                  | -              | -               | -             | -            |               | -                     |
| Borrowing                                                                         | -                  | -               | -                  | -              | -               | -             | -            |               | -                     |
| Internally generated funds                                                        | 8 387              | 37 468          | 24 548             | 1 469          | 12 667          | 37 510        | (24 844)     | -66%          | 24 548                |
| Total sources of capital funds                                                    | 42 071             | 79 627          | 66 707             | 6 454          | 44 111          | 79 627        | (35 517)     | -45%          | 66 707                |
| Financial position                                                                |                    |                 |                    |                |                 |               |              |               |                       |
| Total current assets                                                              | 277 782            | 199 781         | 252 597            |                | 318 880         |               |              |               | 252 597               |
| Total non current assets                                                          | 355 738            | 417 804         | 406 645            |                | 345 545         |               |              |               | 406 645               |
| Total current liabilities                                                         | 31 520             | 24 231          | 32 351             |                | 57 992          |               |              |               | 32 351                |
| Total non current liabilities                                                     | 31 885             | 35 541          | 33 993             |                | 32 089          |               |              |               | 33 993                |
| Community wealth/Equity                                                           | 570 114            | 557 813         | 592 898            |                | 574 343         |               |              |               | 592 898               |
| Cash flows                                                                        |                    |                 |                    |                |                 |               |              |               |                       |
| Net cash from (used) operating                                                    | 74 809             | 51 465          | 41 885             | 11 082         | 46 195          | 69 285        | 23 090       | 33%           | 41 885                |
| Net cash from (used) investing                                                    | (41 833)           | (79 627)        | (66 707)           | (6 454)        | (44 111)        | (66 707)      | (22 596)     | 34%           | (66 707)              |
| Net cash from (used) financing                                                    | (724)              | (757)           | (756)              | -              | (827)           | (827)         | (0)          | 0%            | (756)                 |
| Cash/cash equivalents at the month/year end                                       | 253 169            | 181 110         | 227 591            | -              | 222 175         | 254 920       | 32 746       | 13%           | 195 340               |
| Debtors & creditors analysis                                                      | 0-30 Days          | 31-60 Days      | 61-90 Days         | 91-120 Days    | 121-150 Dys     | 151-180 Dys   | 181 Dys-1 Yr | Over 1Yr      | Total                 |
| Debtors Age Analysis                                                              |                    |                 |                    |                |                 |               |              |               |                       |
| Total By Income Source                                                            | 3 903              | 3 112           | 1 901              | 1 210          | 1 162           | 8 674         | 12 144       | 13 879        | 45 985                |
| Creditors Age Analysis                                                            |                    |                 |                    |                |                 |               |              |               |                       |
| Total Creditors                                                                   | 26 584             | -               | -                  | -              | -               | -             | -            | -             | 26 584                |