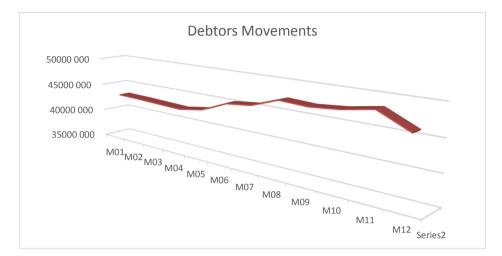

#### EC142 Senqu - Table C1 Monthly Budget Statement Summary - M12 June

|                                                                                   | 2016/17            |                 |                    |                | Budget Ye       | ar 2017/18    |              |               |                       |
|-----------------------------------------------------------------------------------|--------------------|-----------------|--------------------|----------------|-----------------|---------------|--------------|---------------|-----------------------|
| Description                                                                       | Audited<br>Outcome | Original Budget | Adjusted<br>Budget | Monthly actual | YearTD actual   | YearTD budget | YTD variance | YTD variance  | Full Year<br>Forecast |
| R thousands                                                                       |                    |                 |                    |                |                 |               |              | %             |                       |
| Financial Performance                                                             |                    |                 |                    |                |                 |               |              |               |                       |
| Property rates                                                                    | 5 192              | 7 686           | 7 686              | (6 279)        | 6 136           | 7 686         | (1 549)      | -20%          | 7 686                 |
| Service charges                                                                   | 33 678             | 35 571          | 47 461             | 4 310          | 46 572          | 47 461        | (888)        | -2%           | 47 461                |
| Investment revenue                                                                | 18 021             | 1 579           | 15 000             | 1 602          | 20 622          | 13 780        | 6 842        | 50%           | 15 000                |
| Transfers and subsidies                                                           | 140 468            | 139 520         | 139 520            | -              | 133 344         | 139 520       | (6 175)      | -4%           | 139 520               |
| Other own revenue                                                                 | 10 517             | 21 546          | 10 920             | 952            | 8 049           | 9 746         | (1 698)      | -17%          | 10 920                |
| Total Revenue (excluding capital transfers and<br>contributions)                  | 207 877            | 205 902         | 220 586            | 584            | 214 724         | 218 192       | (3 468)      | -2%           | 220 586               |
| Employee costs                                                                    | 71 967             | 85 657          | 85 556             | 6 325          | 71 335          | 85 657        | (14 322)     | -17%          | 85 556                |
| Remuneration of Councillors                                                       | 10 736             | 13 428          | 12 882             | 959            | 11 637          | 13 428        | (1 791)      | -13%          | 12 882                |
| Depreciation & asset impairment                                                   | 19 678             | 21 016          | 28 506             | 2              | 10 186          | 21 016        | (10 830)     | -52%          | 28 506                |
| Finance charges                                                                   | 2 824              | 2 818           | 2 984              | _              | 1 065           | 2 8 18        | (10 000)     | -62%          | 20 000                |
| Materials and bulk purchases                                                      | 27 745             | 37 948          | 46 072             | 2 151          | 31 948          | 49 759        | (17 811)     | -36%          | 46 072                |
| Transfers and grants                                                              | 21 743             |                 | 300                | - 2 101        | -               |               |              | -00 /0        | 40 072                |
| Other expenditure                                                                 | 54 590             | _<br>59 278     | 63 659             | -<br>8 167     | _<br>44 164     | 59 758        | (15 594)     | -26%          | 63 659                |
|                                                                                   | 187 749            | 220 145         | 239 960            | 17 605         | 170 334         | 232 435       | (13 394)     | -20%<br>-27%  | 239 960               |
| Total Expenditure                                                                 | 20 128             |                 |                    |                |                 |               | 58 632       | -27%          |                       |
| Surplus/(Deficit)                                                                 |                    | (14 243)        | (19 374)           | (17 021)       | 44 390<br>5 000 | (14 243)      |              | -412%<br>-88% | (19 374)              |
| Transfers and subsidies - capital (monetary allocations                           | 33 684             | 42 159          | 42 159             | -              | 5 000           | 42 159        | (37 159)     | -00 %         | 42 159                |
| Contributions & Contributed assets<br>Surplus/(Deficit) after capital transfers & | 53 812             | _<br>27 916     | 22 785             | (17 021)       | 49 390          | 27 916        | 21 473       | 77%           | 22 785                |
| contributions                                                                     |                    |                 |                    |                |                 |               |              |               |                       |
| Share of surplus/ (deficit) of associate                                          | -                  | -               | -                  | -              | -               | -             | -            |               | -                     |
| Surplus/ (Deficit) for the year                                                   | 53 812             | 27 916          | 22 785             | (17 021)       | 49 390          | 27 916        | 21 473       | 77%           | 22 785                |
| Capital expenditure & funds sources                                               |                    |                 |                    |                |                 |               |              |               |                       |
| Capital expenditure                                                               | 42 071             | 79 627          | 66 707             | 6 454          | 44 111          | 79 627        | (35 517)     | -45%          | 66 707                |
| Capital transfers recognised                                                      | 33 684             | 42 159          | 42 159             | 4 985          | 31 444          | 42 117        | (10 673)     | -25%          | 42 159                |
| Public contributions & donations                                                  | -                  | -               | -                  | -              | -               | -             | -            |               | -                     |
| Borrowing                                                                         | -                  | -               | -                  | -              | -               | -             | -            |               | -                     |
| Internally generated funds                                                        | 8 387              | 37 468          | 24 548             | 1 469          | 12 667          | 37 510        | (24 844)     | -66%          | 24 548                |
| Total sources of capital funds                                                    | 42 071             | 79 627          | 66 707             | 6 454          | 44 111          | 79 627        | (35 517)     | -45%          | 66 707                |
| Financial position                                                                |                    |                 |                    |                |                 |               |              |               |                       |
| Total current assets                                                              | 277 782            | 199 781         | 252 597            |                | 318 880         |               |              |               | 252 597               |
| Total non current assets                                                          | 355 738            | 417 804         | 406 645            |                | 345 545         |               |              |               | 406 645               |
| Total current liabilities                                                         | 31 520             | 24 231          | 32 351             |                | 57 992          |               |              |               | 32 351                |
| Total non current liabilities                                                     | 31 885             | 35 541          | 33 993             |                | 32 089          |               |              |               | 33 993                |
| Community wealth/Equity                                                           | 570 114            | 557 813         | 592 898            |                | 574 343         |               |              |               | 592 898               |
| Cash flows                                                                        |                    |                 |                    |                |                 |               |              |               |                       |
| Net cash from (used) operating                                                    | 74 809             | 51 465          | 41 885             | 11 082         | 46 195          | 69 285        | 23 090       | 33%           | 41 885                |
| Net cash from (used) investing                                                    | (41 833)           | (79 627)        | (66 707)           | (6 454)        | (44 111)        | (66 707)      | (22 596)     | 34%           | (66 707)              |
| Net cash from (used) financing                                                    | (724)              | (757)           | (756)              | -              | (827)           | (827)         | (0)          | 0%            | (756)                 |
| Cash/cash equivalents at the month/year end                                       | 253 169            | 181 110         | 227 591            | -              | 222 175         | 254 920       | 32 746       | 13%           | 195 340               |
| Debtors & creditors analysis                                                      | 0-30 Days          | 31-60 Days      | 61-90 Days         | 91-120 Days    | 121-150 Dys     | 151-180 Dys   | 181 Dys-1 Yr | Over 1Yr      | Total                 |
| Debtors Age Analysis                                                              |                    |                 |                    |                |                 |               |              |               |                       |
| Total By Income Source                                                            | 3 903              | 3 112           | 1 901              | 1 210          | 1 162           | 8 674         | 12 144       | 13 879        | 45 985                |
| Creditors Age Analysis                                                            |                    |                 |                    |                |                 |               |              |               |                       |
| Total Creditors                                                                   | 26 584             | -               | -                  | -              | -               | -             | -            | -             | 26 584                |