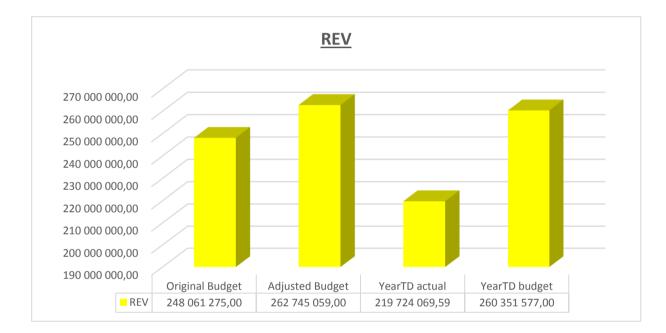

#### EC142 Senqu - Table C1 Monthly Budget Statement Summary - M12 June

|                                                                                   | 2016/17            |                 |                    |                | Budget Ye       | ar 2017/18    |              |               |                       |
|-----------------------------------------------------------------------------------|--------------------|-----------------|--------------------|----------------|-----------------|---------------|--------------|---------------|-----------------------|
| Description                                                                       | Audited<br>Outcome | Original Budget | Adjusted<br>Budget | Monthly actual | YearTD actual   | YearTD budget | YTD variance | YTD variance  | Full Year<br>Forecast |
| R thousands                                                                       |                    |                 |                    |                |                 |               |              | %             |                       |
| Financial Performance                                                             |                    |                 |                    |                |                 |               |              |               |                       |
| Property rates                                                                    | 5 192              | 7 686           | 7 686              | (6 279)        | 6 136           | 7 686         | (1 549)      | -20%          | 7 686                 |
| Service charges                                                                   | 33 678             | 35 571          | 47 461             | 4 310          | 46 572          | 47 461        | (888)        | -2%           | 47 461                |
| Investment revenue                                                                | 18 021             | 1 579           | 15 000             | 1 602          | 20 622          | 13 780        | 6 842        | 50%           | 15 000                |
| Transfers and subsidies                                                           | 140 468            | 139 520         | 139 520            | -              | 133 344         | 139 520       | (6 175)      | -4%           | 139 520               |
| Other own revenue                                                                 | 10 517             | 21 546          | 10 920             | 952            | 8 049           | 9 746         | (1 698)      | -17%          | 10 920                |
| Total Revenue (excluding capital transfers and<br>contributions)                  | 207 877            | 205 902         | 220 586            | 584            | 214 724         | 218 192       | (3 468)      | -2%           | 220 586               |
| Employee costs                                                                    | 71 967             | 85 657          | 85 556             | 6 325          | 71 335          | 85 657        | (14 322)     | -17%          | 85 556                |
| Remuneration of Councillors                                                       | 10 736             | 13 428          | 12 882             | 959            | 11 637          | 13 428        | (1 791)      | -13%          | 12 882                |
| Depreciation & asset impairment                                                   | 19 678             | 21 016          | 28 506             | 2              | 10 186          | 21 016        | (10 830)     | -52%          | 28 506                |
| Finance charges                                                                   | 2 824              | 2 818           | 2 984              | _              | 1 065           | 2 8 18        | (10 000)     | -62%          | 20 000                |
| Materials and bulk purchases                                                      | 27 745             | 37 948          | 46 072             | 2 151          | 31 948          | 49 759        | (17 811)     | -36%          | 46 072                |
| Transfers and grants                                                              | 21 743             |                 | 300                | - 2 101        | -               |               |              | -00 /0        | 40 072                |
| Other expenditure                                                                 | 54 590             | _<br>59 278     | 63 659             | -<br>8 167     | _<br>44 164     | 59 758        | (15 594)     | -26%          | 63 659                |
|                                                                                   | 187 749            | 220 145         | 239 960            | 17 605         | 170 334         | 232 435       | (13 394)     | -20%<br>-27%  | 239 960               |
| Total Expenditure                                                                 | 20 128             |                 |                    |                |                 |               | 58 632       | -27%          |                       |
| Surplus/(Deficit)                                                                 |                    | (14 243)        | (19 374)           | (17 021)       | 44 390<br>5 000 | (14 243)      |              | -412%<br>-88% | (19 374)              |
| Transfers and subsidies - capital (monetary allocations                           | 33 684             | 42 159          | 42 159             | -              | 5 000           | 42 159        | (37 159)     | -00 %         | 42 159                |
| Contributions & Contributed assets<br>Surplus/(Deficit) after capital transfers & | 53 812             | _<br>27 916     | 22 785             | (17 021)       | 49 390          | 27 916        | 21 473       | 77%           | 22 785                |
| contributions                                                                     |                    |                 |                    |                |                 |               |              |               |                       |
| Share of surplus/ (deficit) of associate                                          | -                  | -               | -                  | -              | -               | -             | -            |               | -                     |
| Surplus/ (Deficit) for the year                                                   | 53 812             | 27 916          | 22 785             | (17 021)       | 49 390          | 27 916        | 21 473       | 77%           | 22 785                |
| Capital expenditure & funds sources                                               |                    |                 |                    |                |                 |               |              |               |                       |
| Capital expenditure                                                               | 42 071             | 79 627          | 66 707             | 6 454          | 44 111          | 79 627        | (35 517)     | -45%          | 66 707                |
| Capital transfers recognised                                                      | 33 684             | 42 159          | 42 159             | 4 985          | 31 444          | 42 117        | (10 673)     | -25%          | 42 159                |
| Public contributions & donations                                                  | -                  | -               | -                  | -              | -               | -             | -            |               | -                     |
| Borrowing                                                                         | -                  | -               | -                  | -              | -               | -             | -            |               | -                     |
| Internally generated funds                                                        | 8 387              | 37 468          | 24 548             | 1 469          | 12 667          | 37 510        | (24 844)     | -66%          | 24 548                |
| Total sources of capital funds                                                    | 42 071             | 79 627          | 66 707             | 6 454          | 44 111          | 79 627        | (35 517)     | -45%          | 66 707                |
| Financial position                                                                |                    |                 |                    |                |                 |               |              |               |                       |
| Total current assets                                                              | 277 782            | 199 781         | 252 597            |                | 318 880         |               |              |               | 252 597               |
| Total non current assets                                                          | 355 738            | 417 804         | 406 645            |                | 345 545         |               |              |               | 406 645               |
| Total current liabilities                                                         | 31 520             | 24 231          | 32 351             |                | 57 992          |               |              |               | 32 351                |
| Total non current liabilities                                                     | 31 885             | 35 541          | 33 993             |                | 32 089          |               |              |               | 33 993                |
| Community wealth/Equity                                                           | 570 114            | 557 813         | 592 898            |                | 574 343         |               |              |               | 592 898               |
| Cash flows                                                                        |                    |                 |                    |                |                 |               |              |               |                       |
| Net cash from (used) operating                                                    | 74 809             | 51 465          | 41 885             | 11 082         | 46 195          | 69 285        | 23 090       | 33%           | 41 885                |
| Net cash from (used) investing                                                    | (41 833)           | (79 627)        | (66 707)           | (6 454)        | (44 111)        | (66 707)      | (22 596)     | 34%           | (66 707)              |
| Net cash from (used) financing                                                    | (724)              | (757)           | (756)              | -              | (827)           | (827)         | (0)          | 0%            | (756)                 |
| Cash/cash equivalents at the month/year end                                       | 253 169            | 181 110         | 227 591            | -              | 222 175         | 254 920       | 32 746       | 13%           | 195 340               |
| Debtors & creditors analysis                                                      | 0-30 Days          | 31-60 Days      | 61-90 Days         | 91-120 Days    | 121-150 Dys     | 151-180 Dys   | 181 Dys-1 Yr | Over 1Yr      | Total                 |
| Debtors Age Analysis                                                              |                    |                 |                    |                |                 |               |              |               |                       |
| Total By Income Source                                                            | 3 903              | 3 112           | 1 901              | 1 210          | 1 162           | 8 674         | 12 144       | 13 879        | 45 985                |
| Creditors Age Analysis                                                            |                    |                 |                    |                |                 |               |              |               |                       |
| Total Creditors                                                                   | 26 584             | -               | -                  | -              | -               | -             | -            | -             | 26 584                |

#### EC142 Senqu - Table C2 Monthly Budget Statement - Financial Performance (standard classification) - M12 June

|                                     |     | 2016/17            | 016/17 Budget Year 2017/18 |                    |                |               |                        |                 |                 |                       |  |  |
|-------------------------------------|-----|--------------------|----------------------------|--------------------|----------------|---------------|------------------------|-----------------|-----------------|-----------------------|--|--|
| Description                         | Ref | Audited<br>Outcome | Original<br>Budget         | Adjusted<br>Budget | Monthly actual | YearTD actual | YearTD<br>budget       | YTD<br>variance | YTD<br>variance | Full Year<br>Forecast |  |  |
| R thousands                         | 1   |                    |                            |                    |                |               |                        |                 | %               |                       |  |  |
| Revenue - Standard                  |     |                    |                            |                    |                |               |                        |                 |                 |                       |  |  |
| Governance and administration       |     | 108 206            | 106 290                    | 112 679            | (4 305)        | 108 153       | 106 290                | 1 863           | 2%              | 112 679               |  |  |
| Executive and council               |     | 6 485              | 6 675                      | 6 675              | 246            | 6 948         | 6 675                  | 273             | 4%              | 6 675                 |  |  |
| Finance and administration          |     | 101 722            | 99 615                     | 106 004            | (4 551)        | 101 205       | 99 615                 | 1 590           | 2%              | 106 004               |  |  |
| Internal audit                      |     | -                  | -                          | -                  | -              | -             | -                      | -               |                 | -                     |  |  |
| Community and public safety         |     | 1 677              | 6 068                      | 1 706              | 15             | 1 733         | 6 068                  | (4 334)         | -71%            | 1 706                 |  |  |
| Community and social services       |     | 1 576              | 1 590                      | 1 624              | 12             | 1 627         | 1 590                  | 37              | 2%              | 1 624                 |  |  |
| Sport and recreation                |     | 2                  | -                          | -                  | -              | 0             | -                      | 0               | #DIV/0!         | -                     |  |  |
| Public safety                       |     | 99                 | 4 477                      | 83                 | 3              | 106           | 4 477                  | (4 371)         | -98%            | 83                    |  |  |
| Housing                             |     | -                  | -                          | -                  | -              | -             | -                      | -               |                 | -                     |  |  |
| Health                              |     | -                  | -                          | -                  | -              | -             | -                      | -               |                 | -                     |  |  |
| Economic and environmental services |     | 41 345             | 43 960                     | 42 956             | 300            | 4 187         | 43 960                 | (39 773)        | -90%            | 42 956                |  |  |
| Planning and development            |     | 2 121              | 2 204                      | 2 089              | 74             | 218           | 2 204                  | (1 985)         | -90%            | 2 089                 |  |  |
| Road transport                      |     | 39 224             | 41 756                     | 40 867             | 226            | 3 968         | 41 756                 | (37 788)        | -90%            | 40 867                |  |  |
| Environmental protection            |     | -                  | -                          | -                  | -              | -             | -                      | -               |                 | -                     |  |  |
| Trading services                    |     | 90 312             | 91 734                     | 105 402            | 4 575          | 105 649       | 104 024                | 1 625           | 2%              | 105 402               |  |  |
| Energy sources                      |     | 59 123             | 62 996                     | 70 205             | 3 548          | 65 355        | 69 900                 | (4 545)         | -7%             | 70 205                |  |  |
| Water management                    |     | -                  | -                          | -                  | -              | -             | -                      | -               |                 | -                     |  |  |
| Waste water management              |     | -                  | -                          | -                  | -              | -             | -                      | -               |                 | -                     |  |  |
| Waste management                    |     | 31 189             | 28 737                     | 35 197             | 1 027          | 40 294        | 34 124                 | 6 170           | 18%             | 35 197                |  |  |
| Other                               | 4   | 20                 | 11                         | 3                  | -              | 3             | 11                     | (8)             | -76%            | 3                     |  |  |
| Total Revenue - Standard            | 2   | 241 561            | 248 061                    | 262 745            | 584            | 219 724       | 260 352                | (40 628)        | -16%            | 262 745               |  |  |
| Expenditure - Standard              |     |                    |                            |                    |                |               |                        |                 |                 |                       |  |  |
| Governance and administration       |     | 74 452             | 94 108                     | 101 253            | 7 970          | 70 151        | 94 108                 | (23 957)        | -25%            | 101 253               |  |  |
| Executive and council               |     | 23 496             | 27 085                     | 27 689             | 2 494          | 21 550        | 27 085                 | (5 535)         | -20%            | 27 689                |  |  |
| Finance and administration          |     | 49 335             | 64 300                     | 71 175             | 5 265          | 47 125        | 64 300                 | (17 176)        | -27%            | 71 175                |  |  |
| Internal audit                      |     | 1 621              | 2 723                      | 2 390              | 211            | 1 477         | 2 723                  | (1 247)         | -46%            | 2 390                 |  |  |
| Community and public safety         |     | 9 768              | 19 585                     | 18 973             | 1 266          | 15 700        | 19 506                 | (3 806)         | -20%            | 18 973                |  |  |
| Community and social services       |     | 7 311              | 7 912                      | 8 798              | 517            | 7 359         | 7 912                  | (554)           | -7%             | 8 798                 |  |  |
| Sport and recreation                |     | 1 420              | 1 552                      | 1 849              | 107            | 1 402         | 1 472                  | (70)            | -5%             | 1 849                 |  |  |
| Public safety                       |     | 1 037              | 10 121                     | 8 326              | 642            | 6 939         | 10 121                 | (3 182)         | -31%            | 8 326                 |  |  |
| Housing                             |     | -                  | -                          | -                  | -              | _             | -                      | (••••=)         |                 | -                     |  |  |
| Health                              |     | _                  | _                          | _                  | _              | _             | _                      | _               |                 | -                     |  |  |
| Economic and environmental services |     | 36 171             | 41 575                     | 42 755             | 2 045          | 30 098        | 41 575                 | (11 476)        | -28%            | 42 755                |  |  |
| Planning and development            |     | 13 354             | 15 642                     | 16 127             | 996            | 12 644        | 15 642                 | (2 999)         | -19%            | 16 127                |  |  |
| Road transport                      |     | 22 686             | 25 750                     | 26 478             | 1 039          | 17 329        | 25 750                 | (8 421)         | -33%            | 26 478                |  |  |
| Environmental protection            |     | 132                | 182                        | 151                | 10             | 126           | 182                    | (56)            | -31%            | 151                   |  |  |
| Trading services                    |     | 65 891             | 63 026                     | 75 220             | 6 176          | 52 987        | 75 396                 | (22 409)        | -30%            | 75 220                |  |  |
| Energy sources                      |     | 40 439             | 42 502                     | 48 244             | 2 799          | 33 051        | 49 485                 | (16 434)        | -33%            | 48 244                |  |  |
| Water management                    |     |                    |                            |                    | -              |               |                        | (10+04)         | 0070            | - 207                 |  |  |
| Water management                    |     | _<br>2 370         | 2 337                      | _<br>3 600         | _<br>176       | 2 634         | 2 337                  | <br>297         | 13%             | 3 600                 |  |  |
| Waste water management              |     | 23 082             | 18 188                     | 23 377             | 3 202          | 17 303        | 2 557                  | (6 272)         | -27%            | 23 377                |  |  |
| Other                               |     | 23 082<br>1 466    | 1 850                      | 1 758              | 5 202<br>147   | 1 303         | 23 575<br><b>1 850</b> | (0 272)         | -27 %           | 1 758                 |  |  |
| Total Expenditure - Standard        | 3   | 187 749            | 220 145                    | 239 960            | 147            | 170 334       | 232 435                | (433)           | -24%            | 239 960               |  |  |
| Surplus/ (Deficit) for the year     | 3   | 53 812             | 220 145                    | 239 900            | (17 003        | 49 390        | 232 435                | 21 473          | -21%            | 239 900               |  |  |