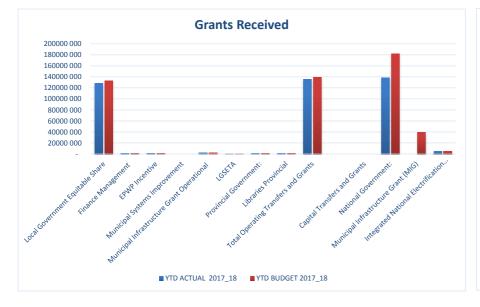

#### EC142 Senqu - Table C1 Monthly Budget Statement Summary - M12 June

|                                                                                   | 2016/17            |                 |                    |                | Budget Ye       | ar 2017/18    |              |               |                       |
|-----------------------------------------------------------------------------------|--------------------|-----------------|--------------------|----------------|-----------------|---------------|--------------|---------------|-----------------------|
| Description                                                                       | Audited<br>Outcome | Original Budget | Adjusted<br>Budget | Monthly actual | YearTD actual   | YearTD budget | YTD variance | YTD variance  | Full Year<br>Forecast |
| R thousands                                                                       |                    |                 |                    |                |                 |               |              | %             |                       |
| Financial Performance                                                             |                    |                 |                    |                |                 |               |              |               |                       |
| Property rates                                                                    | 5 192              | 7 686           | 7 686              | (6 279)        | 6 136           | 7 686         | (1 549)      | -20%          | 7 686                 |
| Service charges                                                                   | 33 678             | 35 571          | 47 461             | 4 310          | 46 572          | 47 461        | (888)        | -2%           | 47 461                |
| Investment revenue                                                                | 18 021             | 1 579           | 15 000             | 1 602          | 20 622          | 13 780        | 6 842        | 50%           | 15 000                |
| Transfers and subsidies                                                           | 140 468            | 139 520         | 139 520            | -              | 133 344         | 139 520       | (6 175)      | -4%           | 139 520               |
| Other own revenue                                                                 | 10 517             | 21 546          | 10 920             | 952            | 8 049           | 9 746         | (1 698)      | -17%          | 10 920                |
| Total Revenue (excluding capital transfers and<br>contributions)                  | 207 877            | 205 902         | 220 586            | 584            | 214 724         | 218 192       | (3 468)      | -2%           | 220 586               |
| Employee costs                                                                    | 71 967             | 85 657          | 85 556             | 6 325          | 71 335          | 85 657        | (14 322)     | -17%          | 85 556                |
| Remuneration of Councillors                                                       | 10 736             | 13 428          | 12 882             | 959            | 11 637          | 13 428        | (1 791)      | -13%          | 12 882                |
| Depreciation & asset impairment                                                   | 19 678             | 21 016          | 28 506             | 2              | 10 186          | 21 016        | (10 830)     | -52%          | 28 506                |
| Finance charges                                                                   | 2 824              | 2 818           | 2 984              | _              | 1 065           | 2 8 18        | (10 000)     | -62%          | 20 000                |
| Materials and bulk purchases                                                      | 27 745             | 37 948          | 46 072             | 2 151          | 31 948          | 49 759        | (17 811)     | -36%          | 46 072                |
| Transfers and grants                                                              | 21 743             |                 | 300                | - 2 101        | -               |               |              | -00 /0        | 40 072                |
| Other expenditure                                                                 | 54 590             | _<br>59 278     | 63 659             | -<br>8 167     | _<br>44 164     | 59 758        | (15 594)     | -26%          | 63 659                |
|                                                                                   | 187 749            | 220 145         | 239 960            | 17 605         | 170 334         | 232 435       | (13 394)     | -20%<br>-27%  | 239 960               |
| Total Expenditure                                                                 | 20 128             |                 |                    |                |                 |               | 58 632       | -27%          |                       |
| Surplus/(Deficit)                                                                 |                    | (14 243)        | (19 374)           | (17 021)       | 44 390<br>5 000 | (14 243)      |              | -412%<br>-88% | (19 374)              |
| Transfers and subsidies - capital (monetary allocations                           | 33 684             | 42 159          | 42 159             | -              | 5 000           | 42 159        | (37 159)     | -00 %         | 42 159                |
| Contributions & Contributed assets<br>Surplus/(Deficit) after capital transfers & | 53 812             | _<br>27 916     | 22 785             | (17 021)       | 49 390          | 27 916        | 21 473       | 77%           | 22 785                |
| contributions                                                                     |                    |                 |                    |                |                 |               |              |               |                       |
| Share of surplus/ (deficit) of associate                                          | -                  | -               | -                  | -              | -               | -             | -            |               | -                     |
| Surplus/ (Deficit) for the year                                                   | 53 812             | 27 916          | 22 785             | (17 021)       | 49 390          | 27 916        | 21 473       | 77%           | 22 785                |
| Capital expenditure & funds sources                                               |                    |                 |                    |                |                 |               |              |               |                       |
| Capital expenditure                                                               | 42 071             | 79 627          | 66 707             | 6 454          | 44 111          | 79 627        | (35 517)     | -45%          | 66 707                |
| Capital transfers recognised                                                      | 33 684             | 42 159          | 42 159             | 4 985          | 31 444          | 42 117        | (10 673)     | -25%          | 42 159                |
| Public contributions & donations                                                  | -                  | -               | -                  | -              | -               | -             | -            |               | -                     |
| Borrowing                                                                         | -                  | -               | -                  | -              | -               | -             | -            |               | -                     |
| Internally generated funds                                                        | 8 387              | 37 468          | 24 548             | 1 469          | 12 667          | 37 510        | (24 844)     | -66%          | 24 548                |
| Total sources of capital funds                                                    | 42 071             | 79 627          | 66 707             | 6 454          | 44 111          | 79 627        | (35 517)     | -45%          | 66 707                |
| Financial position                                                                |                    |                 |                    |                |                 |               |              |               |                       |
| Total current assets                                                              | 277 782            | 199 781         | 252 597            |                | 318 880         |               |              |               | 252 597               |
| Total non current assets                                                          | 355 738            | 417 804         | 406 645            |                | 345 545         |               |              |               | 406 645               |
| Total current liabilities                                                         | 31 520             | 24 231          | 32 351             |                | 57 992          |               |              |               | 32 351                |
| Total non current liabilities                                                     | 31 885             | 35 541          | 33 993             |                | 32 089          |               |              |               | 33 993                |
| Community wealth/Equity                                                           | 570 114            | 557 813         | 592 898            |                | 574 343         |               |              |               | 592 898               |
| Cash flows                                                                        |                    |                 |                    |                |                 |               |              |               |                       |
| Net cash from (used) operating                                                    | 74 809             | 51 465          | 41 885             | 11 082         | 46 195          | 69 285        | 23 090       | 33%           | 41 885                |
| Net cash from (used) investing                                                    | (41 833)           | (79 627)        | (66 707)           | (6 454)        | (44 111)        | (66 707)      | (22 596)     | 34%           | (66 707)              |
| Net cash from (used) financing                                                    | (724)              | (757)           | (756)              | -              | (827)           | (827)         | (0)          | 0%            | (756)                 |
| Cash/cash equivalents at the month/year end                                       | 253 169            | 181 110         | 227 591            | -              | 222 175         | 254 920       | 32 746       | 13%           | 195 340               |
| Debtors & creditors analysis                                                      | 0-30 Days          | 31-60 Days      | 61-90 Days         | 91-120 Days    | 121-150 Dys     | 151-180 Dys   | 181 Dys-1 Yr | Over 1Yr      | Total                 |
| Debtors Age Analysis                                                              |                    |                 |                    |                |                 |               |              |               |                       |
| Total By Income Source                                                            | 3 903              | 3 112           | 1 901              | 1 210          | 1 162           | 8 674         | 12 144       | 13 879        | 45 985                |
| Creditors Age Analysis                                                            |                    |                 |                    |                |                 |               |              |               |                       |
| Total Creditors                                                                   | 26 584             | -               | -                  | -              | -               | -             | -            | -             | 26 584                |