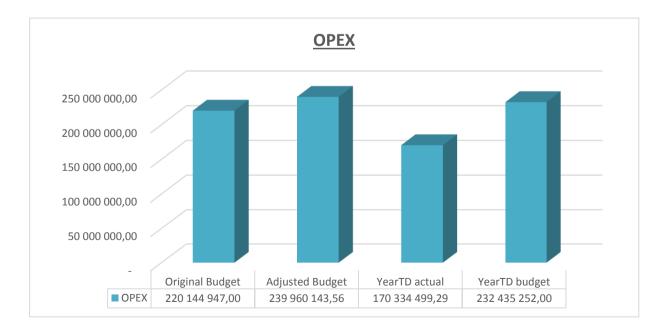

#### EC142 Senqu - Table C1 Monthly Budget Statement Summary - M12 June

|                                                                                   | 2016/17            |                 |                    |                | Budget Ye       | ar 2017/18    |              |               |                       |
|-----------------------------------------------------------------------------------|--------------------|-----------------|--------------------|----------------|-----------------|---------------|--------------|---------------|-----------------------|
| Description                                                                       | Audited<br>Outcome | Original Budget | Adjusted<br>Budget | Monthly actual | YearTD actual   | YearTD budget | YTD variance | YTD variance  | Full Year<br>Forecast |
| R thousands                                                                       |                    |                 |                    |                |                 |               |              | %             |                       |
| Financial Performance                                                             |                    |                 |                    |                |                 |               |              |               |                       |
| Property rates                                                                    | 5 192              | 7 686           | 7 686              | (6 279)        | 6 136           | 7 686         | (1 549)      | -20%          | 7 686                 |
| Service charges                                                                   | 33 678             | 35 571          | 47 461             | 4 310          | 46 572          | 47 461        | (888)        | -2%           | 47 461                |
| Investment revenue                                                                | 18 021             | 1 579           | 15 000             | 1 602          | 20 622          | 13 780        | 6 842        | 50%           | 15 000                |
| Transfers and subsidies                                                           | 140 468            | 139 520         | 139 520            | -              | 133 344         | 139 520       | (6 175)      | -4%           | 139 520               |
| Other own revenue                                                                 | 10 517             | 21 546          | 10 920             | 952            | 8 049           | 9 746         | (1 698)      | -17%          | 10 920                |
| Total Revenue (excluding capital transfers and<br>contributions)                  | 207 877            | 205 902         | 220 586            | 584            | 214 724         | 218 192       | (3 468)      | -2%           | 220 586               |
| Employee costs                                                                    | 71 967             | 85 657          | 85 556             | 6 325          | 71 335          | 85 657        | (14 322)     | -17%          | 85 556                |
| Remuneration of Councillors                                                       | 10 736             | 13 428          | 12 882             | 959            | 11 637          | 13 428        | (1 791)      | -13%          | 12 882                |
| Depreciation & asset impairment                                                   | 19 678             | 21 016          | 28 506             | 2              | 10 186          | 21 016        | (10 830)     | -52%          | 28 506                |
| Finance charges                                                                   | 2 824              | 2 818           | 2 984              | _              | 1 065           | 2 8 18        | (10 000)     | -62%          | 20 000                |
| Materials and bulk purchases                                                      | 27 745             | 37 948          | 46 072             | 2 151          | 31 948          | 49 759        | (17 811)     | -36%          | 46 072                |
| Transfers and grants                                                              | 21 743             |                 | 300                | - 2 101        | -               |               |              | -00 /0        | 40 072                |
| Other expenditure                                                                 | 54 590             | _<br>59 278     | 63 659             | -<br>8 167     | _<br>44 164     | 59 758        | (15 594)     | -26%          | 63 659                |
|                                                                                   | 187 749            | 220 145         | 239 960            | 17 605         | 170 334         | 232 435       | (13 394)     | -20%<br>-27%  | 239 960               |
| Total Expenditure                                                                 | 20 128             |                 |                    |                |                 |               | 58 632       | -27%          |                       |
| Surplus/(Deficit)                                                                 |                    | (14 243)        | (19 374)           | (17 021)       | 44 390<br>5 000 | (14 243)      |              | -412%<br>-88% | (19 374)              |
| Transfers and subsidies - capital (monetary allocations                           | 33 684             | 42 159          | 42 159             | -              | 5 000           | 42 159        | (37 159)     | -00 %         | 42 159                |
| Contributions & Contributed assets<br>Surplus/(Deficit) after capital transfers & | 53 812             | _<br>27 916     | 22 785             | (17 021)       | 49 390          | 27 916        | 21 473       | 77%           | 22 785                |
| contributions                                                                     |                    |                 |                    |                |                 |               |              |               |                       |
| Share of surplus/ (deficit) of associate                                          | -                  | -               | -                  | -              | -               | -             | -            |               | -                     |
| Surplus/ (Deficit) for the year                                                   | 53 812             | 27 916          | 22 785             | (17 021)       | 49 390          | 27 916        | 21 473       | 77%           | 22 785                |
| Capital expenditure & funds sources                                               |                    |                 |                    |                |                 |               |              |               |                       |
| Capital expenditure                                                               | 42 071             | 79 627          | 66 707             | 6 454          | 44 111          | 79 627        | (35 517)     | -45%          | 66 707                |
| Capital transfers recognised                                                      | 33 684             | 42 159          | 42 159             | 4 985          | 31 444          | 42 117        | (10 673)     | -25%          | 42 159                |
| Public contributions & donations                                                  | -                  | -               | -                  | -              | -               | -             | -            |               | -                     |
| Borrowing                                                                         | -                  | -               | -                  | -              | -               | -             | -            |               | -                     |
| Internally generated funds                                                        | 8 387              | 37 468          | 24 548             | 1 469          | 12 667          | 37 510        | (24 844)     | -66%          | 24 548                |
| Total sources of capital funds                                                    | 42 071             | 79 627          | 66 707             | 6 454          | 44 111          | 79 627        | (35 517)     | -45%          | 66 707                |
| Financial position                                                                |                    |                 |                    |                |                 |               |              |               |                       |
| Total current assets                                                              | 277 782            | 199 781         | 252 597            |                | 318 880         |               |              |               | 252 597               |
| Total non current assets                                                          | 355 738            | 417 804         | 406 645            |                | 345 545         |               |              |               | 406 645               |
| Total current liabilities                                                         | 31 520             | 24 231          | 32 351             |                | 57 992          |               |              |               | 32 351                |
| Total non current liabilities                                                     | 31 885             | 35 541          | 33 993             |                | 32 089          |               |              |               | 33 993                |
| Community wealth/Equity                                                           | 570 114            | 557 813         | 592 898            |                | 574 343         |               |              |               | 592 898               |
| Cash flows                                                                        |                    |                 |                    |                |                 |               |              |               |                       |
| Net cash from (used) operating                                                    | 74 809             | 51 465          | 41 885             | 11 082         | 46 195          | 69 285        | 23 090       | 33%           | 41 885                |
| Net cash from (used) investing                                                    | (41 833)           | (79 627)        | (66 707)           | (6 454)        | (44 111)        | (66 707)      | (22 596)     | 34%           | (66 707)              |
| Net cash from (used) financing                                                    | (724)              | (757)           | (756)              | -              | (827)           | (827)         | (0)          | 0%            | (756)                 |
| Cash/cash equivalents at the month/year end                                       | 253 169            | 181 110         | 227 591            | -              | 222 175         | 254 920       | 32 746       | 13%           | 195 340               |
| Debtors & creditors analysis                                                      | 0-30 Days          | 31-60 Days      | 61-90 Days         | 91-120 Days    | 121-150 Dys     | 151-180 Dys   | 181 Dys-1 Yr | Over 1Yr      | Total                 |
| Debtors Age Analysis                                                              |                    |                 |                    |                |                 |               |              |               |                       |
| Total By Income Source                                                            | 3 903              | 3 112           | 1 901              | 1 210          | 1 162           | 8 674         | 12 144       | 13 879        | 45 985                |
| Creditors Age Analysis                                                            |                    |                 |                    |                |                 |               |              |               |                       |
| Total Creditors                                                                   | 26 584             | -               | -                  | -              | -               | -             | -            | -             | 26 584                |

#### EC142 Senqu - Table C2 Monthly Budget Statement - Financial Performance (standard classification) - M12 June

|                                     |     | 2016/17            | 016/17 Budget Year 2017/18 |                    |                |               |                        |                 |                 |                       |  |  |
|-------------------------------------|-----|--------------------|----------------------------|--------------------|----------------|---------------|------------------------|-----------------|-----------------|-----------------------|--|--|
| Description                         | Ref | Audited<br>Outcome | Original<br>Budget         | Adjusted<br>Budget | Monthly actual | YearTD actual | YearTD<br>budget       | YTD<br>variance | YTD<br>variance | Full Year<br>Forecast |  |  |
| R thousands                         | 1   |                    |                            |                    |                |               |                        |                 | %               |                       |  |  |
| Revenue - Standard                  |     |                    |                            |                    |                |               |                        |                 |                 |                       |  |  |
| Governance and administration       |     | 108 206            | 106 290                    | 112 679            | (4 305)        | 108 153       | 106 290                | 1 863           | 2%              | 112 679               |  |  |
| Executive and council               |     | 6 485              | 6 675                      | 6 675              | 246            | 6 948         | 6 675                  | 273             | 4%              | 6 675                 |  |  |
| Finance and administration          |     | 101 722            | 99 615                     | 106 004            | (4 551)        | 101 205       | 99 615                 | 1 590           | 2%              | 106 004               |  |  |
| Internal audit                      |     | -                  | -                          | -                  | -              | -             | -                      | -               |                 | -                     |  |  |
| Community and public safety         |     | 1 677              | 6 068                      | 1 706              | 15             | 1 733         | 6 068                  | (4 334)         | -71%            | 1 706                 |  |  |
| Community and social services       |     | 1 576              | 1 590                      | 1 624              | 12             | 1 627         | 1 590                  | 37              | 2%              | 1 624                 |  |  |
| Sport and recreation                |     | 2                  | -                          | -                  | -              | 0             | -                      | 0               | #DIV/0!         | -                     |  |  |
| Public safety                       |     | 99                 | 4 477                      | 83                 | 3              | 106           | 4 477                  | (4 371)         | -98%            | 83                    |  |  |
| Housing                             |     | -                  | -                          | -                  | -              | -             | -                      | -               |                 | -                     |  |  |
| Health                              |     | -                  | -                          | -                  | -              | -             | -                      | -               |                 | -                     |  |  |
| Economic and environmental services |     | 41 345             | 43 960                     | 42 956             | 300            | 4 187         | 43 960                 | (39 773)        | -90%            | 42 956                |  |  |
| Planning and development            |     | 2 121              | 2 204                      | 2 089              | 74             | 218           | 2 204                  | (1 985)         | -90%            | 2 089                 |  |  |
| Road transport                      |     | 39 224             | 41 756                     | 40 867             | 226            | 3 968         | 41 756                 | (37 788)        | -90%            | 40 867                |  |  |
| Environmental protection            |     | -                  | -                          | -                  | -              | -             | -                      | -               |                 | -                     |  |  |
| Trading services                    |     | 90 312             | 91 734                     | 105 402            | 4 575          | 105 649       | 104 024                | 1 625           | 2%              | 105 402               |  |  |
| Energy sources                      |     | 59 123             | 62 996                     | 70 205             | 3 548          | 65 355        | 69 900                 | (4 545)         | -7%             | 70 205                |  |  |
| Water management                    |     | -                  | -                          | -                  | -              | -             | -                      | -               |                 | -                     |  |  |
| Waste water management              |     | -                  | -                          | -                  | -              | -             | -                      | -               |                 | -                     |  |  |
| Waste management                    |     | 31 189             | 28 737                     | 35 197             | 1 027          | 40 294        | 34 124                 | 6 170           | 18%             | 35 197                |  |  |
| Other                               | 4   | 20                 | 11                         | 3                  | -              | 3             | 11                     | (8)             | -76%            | 3                     |  |  |
| Total Revenue - Standard            | 2   | 241 561            | 248 061                    | 262 745            | 584            | 219 724       | 260 352                | (40 628)        | -16%            | 262 745               |  |  |
| Expenditure - Standard              |     |                    |                            |                    |                |               |                        |                 |                 |                       |  |  |
| Governance and administration       |     | 74 452             | 94 108                     | 101 253            | 7 970          | 70 151        | 94 108                 | (23 957)        | -25%            | 101 253               |  |  |
| Executive and council               |     | 23 496             | 27 085                     | 27 689             | 2 494          | 21 550        | 27 085                 | (5 535)         | -20%            | 27 689                |  |  |
| Finance and administration          |     | 49 335             | 64 300                     | 71 175             | 5 265          | 47 125        | 64 300                 | (17 176)        | -27%            | 71 175                |  |  |
| Internal audit                      |     | 1 621              | 2 723                      | 2 390              | 211            | 1 477         | 2 723                  | (1 247)         | -46%            | 2 390                 |  |  |
| Community and public safety         |     | 9 768              | 19 585                     | 18 973             | 1 266          | 15 700        | 19 506                 | (3 806)         | -20%            | 18 973                |  |  |
| Community and social services       |     | 7 311              | 7 912                      | 8 798              | 517            | 7 359         | 7 912                  | (554)           | -7%             | 8 798                 |  |  |
| Sport and recreation                |     | 1 420              | 1 552                      | 1 849              | 107            | 1 402         | 1 472                  | (70)            | -5%             | 1 849                 |  |  |
| Public safety                       |     | 1 037              | 10 121                     | 8 326              | 642            | 6 939         | 10 121                 | (3 182)         | -31%            | 8 326                 |  |  |
| Housing                             |     | -                  | -                          | -                  | -              | _             | -                      | (••••=)         |                 | -                     |  |  |
| Health                              |     | _                  | _                          | _                  | _              | _             | _                      | _               |                 | -                     |  |  |
| Economic and environmental services |     | 36 171             | 41 575                     | 42 755             | 2 045          | 30 098        | 41 575                 | (11 476)        | -28%            | 42 755                |  |  |
| Planning and development            |     | 13 354             | 15 642                     | 16 127             | 996            | 12 644        | 15 642                 | (2 999)         | -19%            | 16 127                |  |  |
| Road transport                      |     | 22 686             | 25 750                     | 26 478             | 1 039          | 17 329        | 25 750                 | (8 421)         | -33%            | 26 478                |  |  |
| Environmental protection            |     | 132                | 182                        | 151                | 10             | 126           | 182                    | (56)            | -31%            | 151                   |  |  |
| Trading services                    |     | 65 891             | 63 026                     | 75 220             | 6 176          | 52 987        | 75 396                 | (22 409)        | -30%            | 75 220                |  |  |
| Energy sources                      |     | 40 439             | 42 502                     | 48 244             | 2 799          | 33 051        | 49 485                 | (16 434)        | -33%            | 48 244                |  |  |
| Water management                    |     |                    |                            |                    | -              |               |                        | (10+04)         | 0070            | - 207                 |  |  |
| Water management                    |     | _<br>2 370         | 2 337                      | _<br>3 600         | _<br>176       | 2 634         | 2 337                  | <br>297         | 13%             | 3 600                 |  |  |
| Waste water management              |     | 23 082             | 18 188                     | 23 377             | 3 202          | 17 303        | 2 557                  | (6 272)         | -27%            | 23 377                |  |  |
| Other                               |     | 23 082<br>1 466    | 1 850                      | 1 758              | 5 202<br>147   | 1 303         | 23 575<br><b>1 850</b> | (0 272)         | -27 %           | 1 758                 |  |  |
| Total Expenditure - Standard        | 3   | 187 749            | 220 145                    | 239 960            | 147            | 170 334       | 232 435                | (433)           | -24%            | 239 960               |  |  |
| Surplus/ (Deficit) for the year     | 3   | 53 812             | 220 145                    | 239 900            | (17 003        | 49 390        | 232 435                | 21 473          | -21%            | 239 900               |  |  |