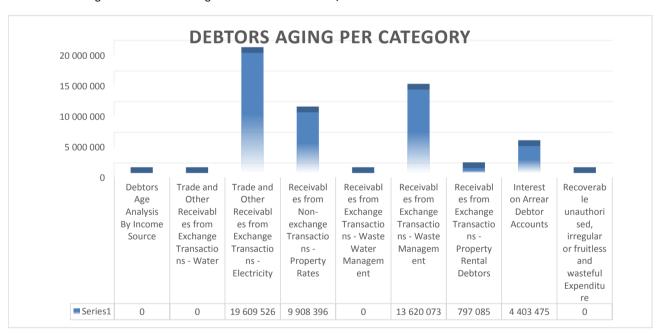

For Summary see Table on next page

EC142 Sengu - Table C1 Monthly Budget Statement Summary - M11 May

|                                                                             | 2016/17                 |                         |                         |                | Budget Ye               | ar 2017/18              |                      |                  |                        |
|-----------------------------------------------------------------------------|-------------------------|-------------------------|-------------------------|----------------|-------------------------|-------------------------|----------------------|------------------|------------------------|
| Description                                                                 | Audited<br>Outcome      | Original Budget         | Adjusted<br>Budget      | Monthly actual | YearTD actual           | YearTD budget           | YTD variance         | YTD variance     | Full Year<br>Forecast  |
| R thousands                                                                 |                         |                         |                         |                |                         |                         |                      | %                |                        |
| Financial Performance                                                       |                         |                         |                         |                |                         |                         |                      |                  |                        |
| Property rates                                                              | 5 192                   | 7 686                   | 7 686                   | 268            | 12 416                  | 7 573                   | 4 842                | 64%              | 7 686                  |
| Service charges                                                             | 33 678                  | 35 571                  | 47 461                  | 3 880          | 42 263                  | 42 177                  | 86                   | 0%               | 47 461                 |
| Investment revenue                                                          | 18 021                  | 1 579                   | 15 000                  | 1 744          | 19 020                  | 13 054                  | 5 966                | 46%              | 15 000                 |
| Transfers and subsidies                                                     | 140 468                 | 139 520                 | 139 520                 | -              | 133 344                 | 139 520                 | (6 175)              | -4%              | 139 520                |
| Other own revenue                                                           | 10 517                  | 21 546                  | 10 920                  | 747            | 7 097                   | 8 976                   | (1 880)              | -21%             | 10 920                 |
| Total Revenue (excluding capital transfers and contributions)               | 207 877                 | 205 902                 | 220 586                 | 6 639          | 214 140                 | 211 300                 | 2 840                | 1%               | 220 586                |
| •                                                                           | 74.007                  | 05.057                  | 05 550                  | F 740          | 05.040                  | 77.005                  | (40.055)             | 400/             | 05.550                 |
| Employee costs                                                              | 71 967                  | 85 657                  | 85 556                  | 5 740          | 65 010                  | 77 265                  | (12 255)             | -16%             | 85 556                 |
| Remuneration of Councillors                                                 | 10 736                  | 13 428                  | 12 882                  | 982            | 10 678                  | 12 267                  | (1 589)              | -13%             | 12 882                 |
| Depreciation & asset impairment                                             | 19 678                  | 21 016                  | 28 506                  | -              | 10 184                  | 10 508                  | (324)                | -3%              | 28 506                 |
| Finance charges                                                             | 2 824                   | 2 818                   | 2 984                   | -              | 1 065                   | 1 969                   | (904)                | -46%             | 2 984                  |
| Materials and bulk purchases                                                | 27 745                  | 37 948                  | 46 072                  | 1 411          | 29 797                  | 44 874                  | (15 077)             | -34%             | 46 072                 |
| Transfers and grants                                                        | 210                     | -                       | 300                     | -              | _                       | -                       | -                    |                  | 300                    |
| Other expenditure                                                           | 54 590                  | 59 278                  | 63 659                  | 3 142          | 35 997                  | 47 831                  | (11 834)             | -25%             | 63 659                 |
| Total Expenditure                                                           | 187 749                 | 220 145                 | 239 960                 | 11 275         | 152 730                 | 194 714                 | (41 984)             | -22%             | 239 960                |
| Surplus/(Deficit)                                                           | 20 128                  | (14 243)                | (19 374)                | (4 635)        | 61 410                  | 16 586                  | 44 824               | 270%             | (19 374                |
| Transfers and subsidies - capital (monetary allocations                     | 33 684                  | 42 159                  | 42 159                  | -              | 5 000                   | 35 831                  | (30 831)             | -86%             | 42 159                 |
| Contributions & Contributed assets                                          | -                       | -                       | _                       | -              | _                       | -                       | -                    |                  | _                      |
| Surplus/(Deficit) after capital transfers & contributions                   | 53 812                  | 27 916                  | 22 785                  | (4 635)        | 66 410                  | 52 417                  | 13 993               | 27%              | 22 785                 |
| Share of surplus/ (deficit) of associate                                    | -                       | -                       | -                       | -              | -                       | _                       | -                    |                  | -                      |
| Surplus/ (Deficit) for the year                                             | 53 812                  | 27 916                  | 22 785                  | (4 635)        | 66 410                  | 52 417                  | 13 993               | 27%              | 22 785                 |
| Capital expenditure & funds sources                                         |                         |                         |                         |                |                         |                         |                      |                  |                        |
| Capital expenditure                                                         | 42 071                  | 79 627                  | 66 707                  | 5 732          | 37 656                  | 69 250                  | (31 594)             | -46%             | 66 707                 |
| Capital transfers recognised                                                | 33 684                  | 42 159                  | 42 159                  | 4 578          | 26 459                  | 38 461                  | (12 002)             | -31%             | 42 159                 |
| Public contributions & donations                                            | _                       | _                       | _                       | _              | _                       | _                       | ` <u>-</u> ´         |                  | _                      |
| Borrowing                                                                   | _                       | -                       | _                       | -              | _                       | _                       | _                    |                  | _                      |
| Internally generated funds                                                  | 8 387                   | 37 468                  | 24 548                  | 1 154          | 11 198                  | 30 789                  | (19 592)             | -64%             | 24 548                 |
| Total sources of capital funds                                              | 42 071                  | 79 627                  | 66 707                  | 5 732          | 37 656                  | 69 250                  | (31 594)             | -46%             | 66 707                 |
| Financial position                                                          |                         |                         |                         |                |                         |                         |                      |                  |                        |
| Total current assets                                                        | 277 782                 | 199 781                 | 252 597                 |                | 344 963                 |                         |                      |                  | 252 597                |
| Total non current assets                                                    | 355 738                 | 417 804                 | 406 645                 |                | 345 545                 |                         |                      |                  | 406 645                |
| Total current liabilities                                                   | 31 520                  | 24 231                  | 32 351                  |                | 60 578                  |                         |                      |                  | 32 351                 |
| Total non current liabilities                                               | 31 885                  | 35 541                  | 33 993                  |                | 32 112                  |                         |                      |                  | 33 993                 |
| Community wealth/Equity                                                     | 570 114                 | 557 813                 | 592 898                 |                | 597 818                 |                         |                      |                  | 592 898                |
|                                                                             |                         |                         |                         |                |                         |                         |                      |                  |                        |
| Cash flows  Net cash from (used) operating                                  | 74 809                  | 51 465                  | 41 885                  | 200            | 32 021                  | 83 221                  | 51 200               | 62%              | 41 885                 |
| (                                                                           |                         |                         |                         | 366            |                         |                         |                      |                  | (66 707                |
| Net cash from (used) investing                                              | (41 833)                | ` '                     | (66 707)                | (5 732)        | (37 656)                | (59 693)                | (22 037)             | 37%              |                        |
| Net cash from (used) financing  Cash/cash equivalents at the month/year end | (724)<br><b>253 169</b> | (757)<br><b>181 110</b> | (756)<br><b>227 591</b> | -              | (827)<br><b>214 455</b> | (827)<br><b>275 870</b> | (0)<br><b>61 415</b> | 0%<br><b>22%</b> | (756<br><b>195 340</b> |
| Cash/cash equivalents at the month/year end                                 | 200 109                 | 101 110                 | 227 391                 | -              | 214 400                 | 2/5 6/0                 | 01413                | 22%              | 190 340                |
| Debtors & creditors analysis                                                | 0-30 Days               | 31-60 Days              | 61-90 Days              | 91-120 Days    | 121-150 Dys             | 151-180 Dys             | 181 Dys-1 Yr         | Over 1Yr         | Total                  |
| Debtors Age Analysis                                                        |                         |                         |                         |                |                         |                         |                      |                  |                        |
| Total By Income Source                                                      | 4 304                   | 2 702                   | 1 669                   | 1 558          | 1 230                   | 9 219                   | 12 906               | 14 750           | 48 339                 |
| Creditors Age Analysis                                                      |                         |                         |                         |                |                         |                         |                      |                  |                        |
| Total Creditors                                                             | 18 921                  | -                       | -                       | -              | -                       | -                       | -                    | -                | 18 921                 |
|                                                                             |                         |                         |                         | i e            |                         | 1                       |                      |                  |                        |