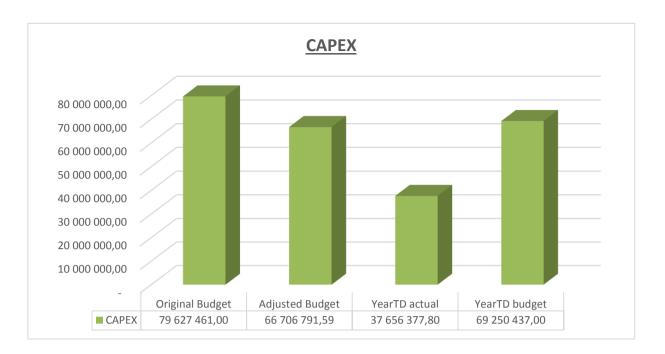

For Summary see Table on next page

EC142 Sengu - Table C1 Monthly Budget Statement Summary - M11 May

|                                                                             | 2016/17                 |                         |                         |                | Budget Ye               | ar 2017/18              |                      |                  |                        |
|-----------------------------------------------------------------------------|-------------------------|-------------------------|-------------------------|----------------|-------------------------|-------------------------|----------------------|------------------|------------------------|
| Description                                                                 | Audited<br>Outcome      | Original Budget         | Adjusted<br>Budget      | Monthly actual | YearTD actual           | YearTD budget           | YTD variance         | YTD variance     | Full Year<br>Forecast  |
| R thousands                                                                 |                         |                         |                         |                |                         |                         |                      | %                |                        |
| Financial Performance                                                       |                         |                         |                         |                |                         |                         |                      |                  |                        |
| Property rates                                                              | 5 192                   | 7 686                   | 7 686                   | 268            | 12 416                  | 7 573                   | 4 842                | 64%              | 7 686                  |
| Service charges                                                             | 33 678                  | 35 571                  | 47 461                  | 3 880          | 42 263                  | 42 177                  | 86                   | 0%               | 47 461                 |
| Investment revenue                                                          | 18 021                  | 1 579                   | 15 000                  | 1 744          | 19 020                  | 13 054                  | 5 966                | 46%              | 15 000                 |
| Transfers and subsidies                                                     | 140 468                 | 139 520                 | 139 520                 | -              | 133 344                 | 139 520                 | (6 175)              | -4%              | 139 520                |
| Other own revenue                                                           | 10 517                  | 21 546                  | 10 920                  | 747            | 7 097                   | 8 976                   | (1 880)              | -21%             | 10 920                 |
| Total Revenue (excluding capital transfers and contributions)               | 207 877                 | 205 902                 | 220 586                 | 6 639          | 214 140                 | 211 300                 | 2 840                | 1%               | 220 586                |
| •                                                                           | 74.007                  | 05.057                  | 05 550                  | F 740          | 05.040                  | 77.005                  | (40.055)             | 400/             | 05.550                 |
| Employee costs                                                              | 71 967                  | 85 657                  | 85 556                  | 5 740          | 65 010                  | 77 265                  | (12 255)             | -16%             | 85 556                 |
| Remuneration of Councillors                                                 | 10 736                  | 13 428                  | 12 882                  | 982            | 10 678                  | 12 267                  | (1 589)              | -13%             | 12 882                 |
| Depreciation & asset impairment                                             | 19 678                  | 21 016                  | 28 506                  | -              | 10 184                  | 10 508                  | (324)                | -3%              | 28 506                 |
| Finance charges                                                             | 2 824                   | 2 818                   | 2 984                   | -              | 1 065                   | 1 969                   | (904)                | -46%             | 2 984                  |
| Materials and bulk purchases                                                | 27 745                  | 37 948                  | 46 072                  | 1 411          | 29 797                  | 44 874                  | (15 077)             | -34%             | 46 072                 |
| Transfers and grants                                                        | 210                     | -                       | 300                     | -              | _                       | -                       | -                    |                  | 300                    |
| Other expenditure                                                           | 54 590                  | 59 278                  | 63 659                  | 3 142          | 35 997                  | 47 831                  | (11 834)             | -25%             | 63 659                 |
| Total Expenditure                                                           | 187 749                 | 220 145                 | 239 960                 | 11 275         | 152 730                 | 194 714                 | (41 984)             | -22%             | 239 960                |
| Surplus/(Deficit)                                                           | 20 128                  | (14 243)                | (19 374)                | (4 635)        | 61 410                  | 16 586                  | 44 824               | 270%             | (19 374                |
| Transfers and subsidies - capital (monetary allocations                     | 33 684                  | 42 159                  | 42 159                  | -              | 5 000                   | 35 831                  | (30 831)             | -86%             | 42 159                 |
| Contributions & Contributed assets                                          | -                       | -                       | _                       | -              | _                       | -                       | -                    |                  | _                      |
| Surplus/(Deficit) after capital transfers & contributions                   | 53 812                  | 27 916                  | 22 785                  | (4 635)        | 66 410                  | 52 417                  | 13 993               | 27%              | 22 785                 |
| Share of surplus/ (deficit) of associate                                    | -                       | -                       | -                       | -              | -                       | _                       | -                    |                  | -                      |
| Surplus/ (Deficit) for the year                                             | 53 812                  | 27 916                  | 22 785                  | (4 635)        | 66 410                  | 52 417                  | 13 993               | 27%              | 22 785                 |
| Capital expenditure & funds sources                                         |                         |                         |                         |                |                         |                         |                      |                  |                        |
| Capital expenditure                                                         | 42 071                  | 79 627                  | 66 707                  | 5 732          | 37 656                  | 69 250                  | (31 594)             | -46%             | 66 707                 |
| Capital transfers recognised                                                | 33 684                  | 42 159                  | 42 159                  | 4 578          | 26 459                  | 38 461                  | (12 002)             | -31%             | 42 159                 |
| Public contributions & donations                                            | _                       | _                       | _                       | _              | _                       | _                       | ` <u>-</u> ´         |                  | _                      |
| Borrowing                                                                   | _                       | -                       | _                       | -              | _                       | _                       | _                    |                  | _                      |
| Internally generated funds                                                  | 8 387                   | 37 468                  | 24 548                  | 1 154          | 11 198                  | 30 789                  | (19 592)             | -64%             | 24 548                 |
| Total sources of capital funds                                              | 42 071                  | 79 627                  | 66 707                  | 5 732          | 37 656                  | 69 250                  | (31 594)             | -46%             | 66 707                 |
| Financial position                                                          |                         |                         |                         |                |                         |                         |                      |                  |                        |
| Total current assets                                                        | 277 782                 | 199 781                 | 252 597                 |                | 344 963                 |                         |                      |                  | 252 597                |
| Total non current assets                                                    | 355 738                 | 417 804                 | 406 645                 |                | 345 545                 |                         |                      |                  | 406 645                |
| Total current liabilities                                                   | 31 520                  | 24 231                  | 32 351                  |                | 60 578                  |                         |                      |                  | 32 351                 |
| Total non current liabilities                                               | 31 885                  | 35 541                  | 33 993                  |                | 32 112                  |                         |                      |                  | 33 993                 |
| Community wealth/Equity                                                     | 570 114                 | 557 813                 | 592 898                 |                | 597 818                 |                         |                      |                  | 592 898                |
|                                                                             |                         |                         |                         |                |                         |                         |                      |                  |                        |
| Cash flows  Net cash from (used) operating                                  | 74 809                  | 51 465                  | 41 885                  | 200            | 32 021                  | 83 221                  | 51 200               | 62%              | 41 885                 |
| (                                                                           |                         |                         |                         | 366            |                         |                         |                      |                  | (66 707                |
| Net cash from (used) investing                                              | (41 833)                | ` '                     | (66 707)                | (5 732)        | (37 656)                | (59 693)                | (22 037)             | 37%              |                        |
| Net cash from (used) financing  Cash/cash equivalents at the month/year end | (724)<br><b>253 169</b> | (757)<br><b>181 110</b> | (756)<br><b>227 591</b> | -              | (827)<br><b>214 455</b> | (827)<br><b>275 870</b> | (0)<br><b>61 415</b> | 0%<br><b>22%</b> | (756<br><b>195 340</b> |
| Cash/cash equivalents at the month/year end                                 | 200 109                 | 101 110                 | 227 391                 | -              | 214 400                 | 2/5 6/0                 | 01413                | 22%              | 190 340                |
| Debtors & creditors analysis                                                | 0-30 Days               | 31-60 Days              | 61-90 Days              | 91-120 Days    | 121-150 Dys             | 151-180 Dys             | 181 Dys-1 Yr         | Over 1Yr         | Total                  |
| Debtors Age Analysis                                                        |                         |                         |                         |                |                         |                         |                      |                  |                        |
| Total By Income Source                                                      | 4 304                   | 2 702                   | 1 669                   | 1 558          | 1 230                   | 9 219                   | 12 906               | 14 750           | 48 339                 |
| Creditors Age Analysis                                                      |                         |                         |                         |                |                         |                         |                      |                  |                        |
| Total Creditors                                                             | 18 921                  | -                       | -                       | -              | -                       | -                       | -                    | -                | 18 921                 |
|                                                                             |                         |                         |                         | i e            |                         | 1                       |                      |                  |                        |