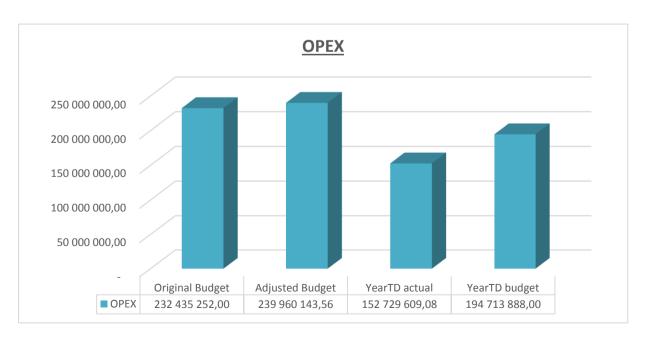

For Summary see Table on next page

EC142 Sengu - Table C1 Monthly Budget Statement Summary - M11 May

|                                                                             | 2016/17                 |                         |                         |                | Budget Ye               | ar 2017/18              |                      |                  |                        |
|-----------------------------------------------------------------------------|-------------------------|-------------------------|-------------------------|----------------|-------------------------|-------------------------|----------------------|------------------|------------------------|
| Description                                                                 | Audited<br>Outcome      | Original Budget         | Adjusted<br>Budget      | Monthly actual | YearTD actual           | YearTD budget           | YTD variance         | YTD variance     | Full Year<br>Forecast  |
| R thousands                                                                 |                         |                         |                         |                |                         |                         |                      | %                |                        |
| Financial Performance                                                       |                         |                         |                         |                |                         |                         |                      |                  |                        |
| Property rates                                                              | 5 192                   | 7 686                   | 7 686                   | 268            | 12 416                  | 7 573                   | 4 842                | 64%              | 7 686                  |
| Service charges                                                             | 33 678                  | 35 571                  | 47 461                  | 3 880          | 42 263                  | 42 177                  | 86                   | 0%               | 47 461                 |
| Investment revenue                                                          | 18 021                  | 1 579                   | 15 000                  | 1 744          | 19 020                  | 13 054                  | 5 966                | 46%              | 15 000                 |
| Transfers and subsidies                                                     | 140 468                 | 139 520                 | 139 520                 | -              | 133 344                 | 139 520                 | (6 175)              | -4%              | 139 520                |
| Other own revenue                                                           | 10 517                  | 21 546                  | 10 920                  | 747            | 7 097                   | 8 976                   | (1 880)              | -21%             | 10 920                 |
| Total Revenue (excluding capital transfers and contributions)               | 207 877                 | 205 902                 | 220 586                 | 6 639          | 214 140                 | 211 300                 | 2 840                | 1%               | 220 586                |
| •                                                                           | 74.007                  | 05.057                  | 05 550                  | F 740          | 05.040                  | 77.005                  | (40.055)             | 400/             | 05.550                 |
| Employee costs                                                              | 71 967                  | 85 657                  | 85 556                  | 5 740          | 65 010                  | 77 265                  | (12 255)             | -16%             | 85 556                 |
| Remuneration of Councillors                                                 | 10 736                  | 13 428                  | 12 882                  | 982            | 10 678                  | 12 267                  | (1 589)              | -13%             | 12 882                 |
| Depreciation & asset impairment                                             | 19 678                  | 21 016                  | 28 506                  | -              | 10 184                  | 10 508                  | (324)                | -3%              | 28 506                 |
| Finance charges                                                             | 2 824                   | 2 818                   | 2 984                   | -              | 1 065                   | 1 969                   | (904)                | -46%             | 2 984                  |
| Materials and bulk purchases                                                | 27 745                  | 37 948                  | 46 072                  | 1 411          | 29 797                  | 44 874                  | (15 077)             | -34%             | 46 072                 |
| Transfers and grants                                                        | 210                     | -                       | 300                     | -              | _                       | -                       | -                    |                  | 300                    |
| Other expenditure                                                           | 54 590                  | 59 278                  | 63 659                  | 3 142          | 35 997                  | 47 831                  | (11 834)             | -25%             | 63 659                 |
| Total Expenditure                                                           | 187 749                 | 220 145                 | 239 960                 | 11 275         | 152 730                 | 194 714                 | (41 984)             | -22%             | 239 960                |
| Surplus/(Deficit)                                                           | 20 128                  | (14 243)                | (19 374)                | (4 635)        | 61 410                  | 16 586                  | 44 824               | 270%             | (19 374                |
| Transfers and subsidies - capital (monetary allocations                     | 33 684                  | 42 159                  | 42 159                  | -              | 5 000                   | 35 831                  | (30 831)             | -86%             | 42 159                 |
| Contributions & Contributed assets                                          | -                       | -                       | _                       | -              | _                       | -                       | -                    |                  | _                      |
| Surplus/(Deficit) after capital transfers & contributions                   | 53 812                  | 27 916                  | 22 785                  | (4 635)        | 66 410                  | 52 417                  | 13 993               | 27%              | 22 785                 |
| Share of surplus/ (deficit) of associate                                    | -                       | -                       | -                       | -              | -                       | _                       | -                    |                  | -                      |
| Surplus/ (Deficit) for the year                                             | 53 812                  | 27 916                  | 22 785                  | (4 635)        | 66 410                  | 52 417                  | 13 993               | 27%              | 22 785                 |
| Capital expenditure & funds sources                                         |                         |                         |                         |                |                         |                         |                      |                  |                        |
| Capital expenditure                                                         | 42 071                  | 79 627                  | 66 707                  | 5 732          | 37 656                  | 69 250                  | (31 594)             | -46%             | 66 707                 |
| Capital transfers recognised                                                | 33 684                  | 42 159                  | 42 159                  | 4 578          | 26 459                  | 38 461                  | (12 002)             | -31%             | 42 159                 |
| Public contributions & donations                                            | _                       | _                       | _                       | _              | _                       | _                       | ` <u>-</u> ´         |                  | _                      |
| Borrowing                                                                   | _                       | -                       | _                       | -              | _                       | _                       | _                    |                  | _                      |
| Internally generated funds                                                  | 8 387                   | 37 468                  | 24 548                  | 1 154          | 11 198                  | 30 789                  | (19 592)             | -64%             | 24 548                 |
| Total sources of capital funds                                              | 42 071                  | 79 627                  | 66 707                  | 5 732          | 37 656                  | 69 250                  | (31 594)             | -46%             | 66 707                 |
| Financial position                                                          |                         |                         |                         |                |                         |                         |                      |                  |                        |
| Total current assets                                                        | 277 782                 | 199 781                 | 252 597                 |                | 344 963                 |                         |                      |                  | 252 597                |
| Total non current assets                                                    | 355 738                 | 417 804                 | 406 645                 |                | 345 545                 |                         |                      |                  | 406 645                |
| Total current liabilities                                                   | 31 520                  | 24 231                  | 32 351                  |                | 60 578                  |                         |                      |                  | 32 351                 |
| Total non current liabilities                                               | 31 885                  | 35 541                  | 33 993                  |                | 32 112                  |                         |                      |                  | 33 993                 |
| Community wealth/Equity                                                     | 570 114                 | 557 813                 | 592 898                 |                | 597 818                 |                         |                      |                  | 592 898                |
|                                                                             |                         |                         |                         |                |                         |                         |                      |                  |                        |
| Cash flows  Net cash from (used) operating                                  | 74 809                  | 51 465                  | 41 885                  | 200            | 32 021                  | 83 221                  | 51 200               | 62%              | 41 885                 |
| (                                                                           |                         |                         |                         | 366            |                         |                         |                      |                  | (66 707                |
| Net cash from (used) investing                                              | (41 833)                | ` '                     | (66 707)                | (5 732)        | (37 656)                | (59 693)                | (22 037)             | 37%              |                        |
| Net cash from (used) financing  Cash/cash equivalents at the month/year end | (724)<br><b>253 169</b> | (757)<br><b>181 110</b> | (756)<br><b>227 591</b> | -              | (827)<br><b>214 455</b> | (827)<br><b>275 870</b> | (0)<br><b>61 415</b> | 0%<br><b>22%</b> | (756<br><b>195 340</b> |
| Cash/cash equivalents at the month/year end                                 | 200 109                 | 101 110                 | 227 391                 | -              | 214 400                 | 2/5 6/0                 | 01413                | 22%              | 190 340                |
| Debtors & creditors analysis                                                | 0-30 Days               | 31-60 Days              | 61-90 Days              | 91-120 Days    | 121-150 Dys             | 151-180 Dys             | 181 Dys-1 Yr         | Over 1Yr         | Total                  |
| Debtors Age Analysis                                                        |                         |                         |                         |                |                         |                         |                      |                  |                        |
| Total By Income Source                                                      | 4 304                   | 2 702                   | 1 669                   | 1 558          | 1 230                   | 9 219                   | 12 906               | 14 750           | 48 339                 |
| Creditors Age Analysis                                                      |                         |                         |                         |                |                         |                         |                      |                  |                        |
| Total Creditors                                                             | 18 921                  | -                       | -                       | -              | -                       | -                       | -                    | -                | 18 921                 |
|                                                                             |                         |                         |                         | i e            |                         | 1                       |                      |                  |                        |