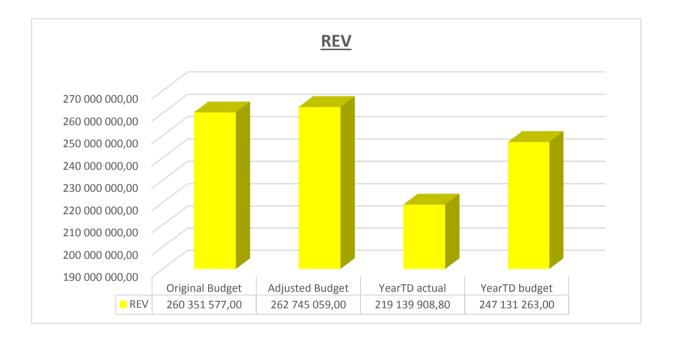

EC142 Senqu - Table C2 Monthly Budget Statement - Financial Performance (standard classification) - M11 May

|                                     |     | 2016/17            |                    |                    |                | Budget Year 20 | 017/18           |                 |                 |                       |
|-------------------------------------|-----|--------------------|--------------------|--------------------|----------------|----------------|------------------|-----------------|-----------------|-----------------------|
| Description                         | Ref | Audited<br>Outcome | Original<br>Budget | Adjusted<br>Budget | Monthly actual | YearTD actual  | YearTD<br>budget | YTD<br>variance | YTD<br>variance | Full Year<br>Forecast |
| R thousands                         | 1   |                    |                    |                    |                |                |                  |                 | %               | i.                    |
| Revenue - Standard                  |     |                    |                    |                    |                |                |                  |                 |                 |                       |
| Governance and administration       |     | 108 206            | 106 290            | 112 679            | 2 100          | 112 458        | 105 431          | 7 027           | 7%              | 112 679               |
| Executive and council               |     | 6 485              | 6 675              | 6 675              | -              | 6 702          | 6 675            | 27              | 0%              | 6 675                 |
| Finance and administration          |     | 101 722            | 99 615             | 106 004            | 2 100          | 105 756        | 98 756           | 7 000           | 7%              | 106 004               |
| Internal audit                      |     | -                  | -                  | -                  | -              | -              | -                | -               |                 | _                     |
| Community and public safety         |     | 1 677              | 6 068              | 1 706              | 64             | 1 718          | 5 656            | (3 938)         | -70%            | 1 70                  |
| Community and social services       |     | 1 576              | 1 590              | 1 624              | 34             | 1 615          | 1 583            | 32              | 2%              | 1 624                 |
| Sport and recreation                |     | 2                  | -                  | -                  | -              | 0              | -                | 0               | #DIV/0!         | -                     |
| Public safety                       |     | 99                 | 4 477              | 83                 | 30             | 103            | 4 073            | (3 971)         | -97%            | 83                    |
| Housing                             |     | -                  | -                  | -                  | -              | -              | -                | _               |                 | -                     |
| Health                              |     | -                  | -                  | -                  | -              | -              | -                | _               |                 | _                     |
| Economic and environmental services |     | 41 345             | 43 960             | 42 956             | 269            | 3 887          | 37 296           | (33 408)        | -90%            | 42 956                |
| Planning and development            |     | 2 121              | 2 204              | 2 089              | 17             | 145            | 2 191            | (2 046)         | -93%            | 2 089                 |
| Road transport                      |     | 39 224             | 41 756             | 40 867             | 252            | 3 742          | 35 104           | (31 362)        | -89%            | 40 867                |
| Environmental protection            |     | -                  | -                  | -                  | _              | _              | _                | _               |                 | _                     |
| Trading services                    |     | 90 312             | 91 734             | 105 402            | 4 207          | 101 075        | 98 739           | 2 336           | 2%              | 105 402               |
| Energy sources                      |     | 59 123             | 62 996             | 70 205             | 3 144          | 61 807         | 65 330           | (3 523)         | -5%             | 70 205                |
| Water management                    |     | _                  | _                  | _                  | _              | _              | _                | _               |                 | _                     |
| Waste water management              |     | _                  | _                  | _                  | _              | _              | _                | _               |                 | _                     |
| Waste management                    |     | 31 189             | 28 737             | 35 197             | 1 063          | 39 267         | 33 408           | 5 859           | 18%             | 35 197                |
| Other                               | 4   | 20                 | 11                 | 3                  | 0              | 3              | 10               | (7)             | -74%            | 3                     |
| Fotal Revenue - Standard            | 2   | 241 561            | 248 061            | 262 745            | 6 639          | 219 140        | 247 131          | (27 991)        | -11%            | 262 745               |
| Expenditure - Standard              |     |                    |                    |                    |                |                |                  |                 |                 |                       |
| Governance and administration       |     | 74 452             | 94 108             | 101 253            | 5 300          | 62 181         | 80 428           | (18 247)        | -23%            | 101 253               |
| Executive and council               |     | 23 496             | 27 085             | 27 689             | 1 527          | 19 056         | 23 841           | (4 785)         | -20%            | 27 689                |
| Finance and administration          |     | 49 335             | 64 300             | 71 175             | 3 655          | 41 860         | 54 328           | (12 468)        | -23%            | 71 175                |
| Internal audit                      |     | 1 621              | 2 723              | 2 390              | 118            | 1 265          | 2 259            | (994)           | -44%            | 2 390                 |
| Community and public safety         |     | 9 768              | 19 585             | 18 973             | 1 558          | 14 434         | 16 908           | (2 474)         | -15%            | 18 973                |
| Community and social services       |     | 7 311              | 7 912              | 8 798              | 722            | 6 842          | 6 629            | 213             | 3%              | 8 798                 |
| Sport and recreation                |     | 1 420              | 1 552              | 1 849              | 136            | 1 295          | 1 126            | 169             | 15%             | 1 849                 |
| •                                   |     | 1 037              | 10 121             | 8 326              | 700            | 6 297          | 9 153            | (2 855)         | -31%            | 8 326                 |
| Public safety<br>Housing            |     | 1 037              | 10 121             | 0 320              | 700            | 0 291          | 9 100            | (2 000)         | -31/0           | 0 320                 |
| Health                              |     | _                  | _                  | _                  | _              | _              | _                | _               |                 | _                     |
| Economic and environmental services |     | -<br>36 171        | 44 575             | 42 755             | 1 780          | 28 054         |                  |                 | -10%            | 42 755                |
|                                     |     |                    | 41 575             |                    |                | 1              | 31 340           | (3 286)         |                 |                       |
| Planning and development            |     | 13 354             | 15 642             | 16 127             | 770            | 11 648         | 13 228           | (1 580)         | -12%            | 16 127                |
| Road transport                      |     | 22 686             | 25 750             | 26 478             | 999            | 16 290         | 17 950           | (1 660)         | -9%             | 26 478                |
| Environmental protection            |     | 132                | 182                | 151                | 11             | 116            | 161              | (45)            | -28%            | 15°                   |
| Trading services                    |     | 65 891             | 63 026             | 75 220             | 2 542          | 46 811         | 64 490           | (17 679)        | -27%            | 75 220                |
| Energy sources                      |     | 40 439             | 42 502             | 48 244             | 1 164          | 30 252         | 43 320           | (13 068)        | -30%            | 48 244                |
| Water management                    |     | -                  | - 0.007            | - 2.000            | -              | - 0.450        | -                | -               | F00/            | -                     |
| Waste water management              |     | 2 370              | 2 337              | 3 600              | 154            | 2 458          | 1 551            | 907             | 58%             | 3 600                 |
| Waste management                    |     | 23 082             | 18 188             | 23 377             | 1 225          | 14 101         | 19 618           | (5 517)         | -28%            | 23 377                |
| Other                               |     | 1 466              | 1 850              | 1 758              | 94             | 1 250          | 1 549            | (299)           | -19%            | 1 758                 |
| Total Expenditure - Standard        | 3   | 187 749            | 220 145            | 239 960            | 11 275         | 152 730        | 194 714          | (41 984)        | -22%            | 239 960               |
| Surplus/ (Deficit) for the year     |     | 53 812             | 27 916             | 22 785             | (4 635)        | 66 410         | 52 417           | 13 993          | 27%             | 22 785                |