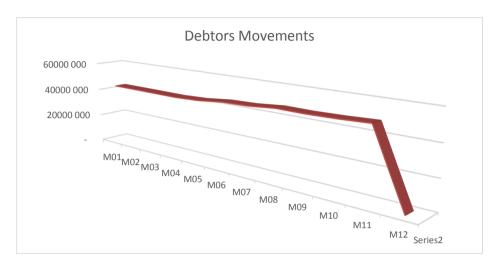

For Summary see Table on next page

EC142 Sengu - Table C1 Monthly Budget Statement Summary - M11 May

|                                                                             | 2016/17                 |                         |                         |                | Budget Ye               | ar 2017/18              |                      |                  |                        |
|-----------------------------------------------------------------------------|-------------------------|-------------------------|-------------------------|----------------|-------------------------|-------------------------|----------------------|------------------|------------------------|
| Description                                                                 | Audited<br>Outcome      | Original Budget         | Adjusted<br>Budget      | Monthly actual | YearTD actual           | YearTD budget           | YTD variance         | YTD variance     | Full Year<br>Forecast  |
| R thousands                                                                 |                         |                         |                         |                |                         |                         |                      | %                |                        |
| Financial Performance                                                       |                         |                         |                         |                |                         |                         |                      |                  |                        |
| Property rates                                                              | 5 192                   | 7 686                   | 7 686                   | 268            | 12 416                  | 7 573                   | 4 842                | 64%              | 7 686                  |
| Service charges                                                             | 33 678                  | 35 571                  | 47 461                  | 3 880          | 42 263                  | 42 177                  | 86                   | 0%               | 47 461                 |
| Investment revenue                                                          | 18 021                  | 1 579                   | 15 000                  | 1 744          | 19 020                  | 13 054                  | 5 966                | 46%              | 15 000                 |
| Transfers and subsidies                                                     | 140 468                 | 139 520                 | 139 520                 | -              | 133 344                 | 139 520                 | (6 175)              | -4%              | 139 520                |
| Other own revenue                                                           | 10 517                  | 21 546                  | 10 920                  | 747            | 7 097                   | 8 976                   | (1 880)              | -21%             | 10 920                 |
| Total Revenue (excluding capital transfers and contributions)               | 207 877                 | 205 902                 | 220 586                 | 6 639          | 214 140                 | 211 300                 | 2 840                | 1%               | 220 586                |
| •                                                                           | 74.007                  | 05.057                  | 05 550                  | F 740          | 05.040                  | 77.005                  | (40.055)             | 400/             | 05.550                 |
| Employee costs                                                              | 71 967                  | 85 657                  | 85 556                  | 5 740          | 65 010                  | 77 265                  | (12 255)             | -16%             | 85 556                 |
| Remuneration of Councillors                                                 | 10 736                  | 13 428                  | 12 882                  | 982            | 10 678                  | 12 267                  | (1 589)              | -13%             | 12 882                 |
| Depreciation & asset impairment                                             | 19 678                  | 21 016                  | 28 506                  | -              | 10 184                  | 10 508                  | (324)                | -3%              | 28 506                 |
| Finance charges                                                             | 2 824                   | 2 818                   | 2 984                   | -              | 1 065                   | 1 969                   | (904)                | -46%             | 2 984                  |
| Materials and bulk purchases                                                | 27 745                  | 37 948                  | 46 072                  | 1 411          | 29 797                  | 44 874                  | (15 077)             | -34%             | 46 072                 |
| Transfers and grants                                                        | 210                     | -                       | 300                     | -              | _                       | -                       | -                    |                  | 300                    |
| Other expenditure                                                           | 54 590                  | 59 278                  | 63 659                  | 3 142          | 35 997                  | 47 831                  | (11 834)             | -25%             | 63 659                 |
| Total Expenditure                                                           | 187 749                 | 220 145                 | 239 960                 | 11 275         | 152 730                 | 194 714                 | (41 984)             | -22%             | 239 960                |
| Surplus/(Deficit)                                                           | 20 128                  | (14 243)                | (19 374)                | (4 635)        | 61 410                  | 16 586                  | 44 824               | 270%             | (19 374                |
| Transfers and subsidies - capital (monetary allocations                     | 33 684                  | 42 159                  | 42 159                  | -              | 5 000                   | 35 831                  | (30 831)             | -86%             | 42 159                 |
| Contributions & Contributed assets                                          | -                       | -                       | _                       | -              | _                       | -                       | -                    |                  | _                      |
| Surplus/(Deficit) after capital transfers & contributions                   | 53 812                  | 27 916                  | 22 785                  | (4 635)        | 66 410                  | 52 417                  | 13 993               | 27%              | 22 785                 |
| Share of surplus/ (deficit) of associate                                    | -                       | -                       | -                       | -              | -                       | _                       | -                    |                  | -                      |
| Surplus/ (Deficit) for the year                                             | 53 812                  | 27 916                  | 22 785                  | (4 635)        | 66 410                  | 52 417                  | 13 993               | 27%              | 22 785                 |
| Capital expenditure & funds sources                                         |                         |                         |                         |                |                         |                         |                      |                  |                        |
| Capital expenditure                                                         | 42 071                  | 79 627                  | 66 707                  | 5 732          | 37 656                  | 69 250                  | (31 594)             | -46%             | 66 707                 |
| Capital transfers recognised                                                | 33 684                  | 42 159                  | 42 159                  | 4 578          | 26 459                  | 38 461                  | (12 002)             | -31%             | 42 159                 |
| Public contributions & donations                                            | _                       | _                       | _                       | _              | _                       | _                       | ` <u>-</u> ´         |                  | _                      |
| Borrowing                                                                   | _                       | -                       | _                       | -              | _                       | _                       | _                    |                  | _                      |
| Internally generated funds                                                  | 8 387                   | 37 468                  | 24 548                  | 1 154          | 11 198                  | 30 789                  | (19 592)             | -64%             | 24 548                 |
| Total sources of capital funds                                              | 42 071                  | 79 627                  | 66 707                  | 5 732          | 37 656                  | 69 250                  | (31 594)             | -46%             | 66 707                 |
| Financial position                                                          |                         |                         |                         |                |                         |                         |                      |                  |                        |
| Total current assets                                                        | 277 782                 | 199 781                 | 252 597                 |                | 344 963                 |                         |                      |                  | 252 597                |
| Total non current assets                                                    | 355 738                 | 417 804                 | 406 645                 |                | 345 545                 |                         |                      |                  | 406 645                |
| Total current liabilities                                                   | 31 520                  | 24 231                  | 32 351                  |                | 60 578                  |                         |                      |                  | 32 351                 |
| Total non current liabilities                                               | 31 885                  | 35 541                  | 33 993                  |                | 32 112                  |                         |                      |                  | 33 993                 |
| Community wealth/Equity                                                     | 570 114                 | 557 813                 | 592 898                 |                | 597 818                 |                         |                      |                  | 592 898                |
|                                                                             |                         |                         |                         |                |                         |                         |                      |                  |                        |
| Cash flows  Net cash from (used) operating                                  | 74 809                  | 51 465                  | 41 885                  | 200            | 32 021                  | 83 221                  | 51 200               | 62%              | 41 885                 |
| (                                                                           |                         |                         |                         | 366            |                         |                         |                      |                  | (66 707                |
| Net cash from (used) investing                                              | (41 833)                | ` '                     | (66 707)                | (5 732)        | (37 656)                | (59 693)                | (22 037)             | 37%              |                        |
| Net cash from (used) financing  Cash/cash equivalents at the month/year end | (724)<br><b>253 169</b> | (757)<br><b>181 110</b> | (756)<br><b>227 591</b> | -              | (827)<br><b>214 455</b> | (827)<br><b>275 870</b> | (0)<br><b>61 415</b> | 0%<br><b>22%</b> | (756<br><b>195 340</b> |
| Cash/cash equivalents at the month/year end                                 | 200 109                 | 101 110                 | 227 391                 | -              | 214 400                 | 2/5 6/0                 | 01413                | 22%              | 190 340                |
| Debtors & creditors analysis                                                | 0-30 Days               | 31-60 Days              | 61-90 Days              | 91-120 Days    | 121-150 Dys             | 151-180 Dys             | 181 Dys-1 Yr         | Over 1Yr         | Total                  |
| Debtors Age Analysis                                                        |                         |                         |                         |                |                         |                         |                      |                  |                        |
| Total By Income Source                                                      | 4 304                   | 2 702                   | 1 669                   | 1 558          | 1 230                   | 9 219                   | 12 906               | 14 750           | 48 339                 |
| Creditors Age Analysis                                                      |                         |                         |                         |                |                         |                         |                      |                  |                        |
| Total Creditors                                                             | 18 921                  | -                       | -                       | -              | -                       | -                       | -                    | -                | 18 921                 |
|                                                                             |                         |                         |                         | i e            |                         | 1                       |                      |                  |                        |