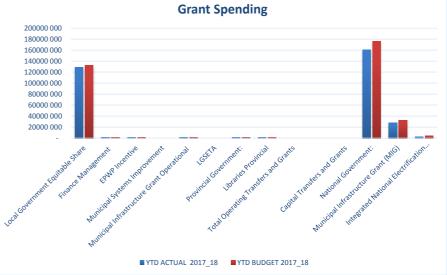

Currently Senqu Local Municipality is meeting the targets set in its SDBIP and should deviations occur it is discussed with Department Heads to take corrective action in a timely manner.

The Progress in implementing the municipalities SDBIP can be seen from the graphs below.

Currently Senqu Local Municipality is meeting the targets set in its SDBIP and should deviations occur it is discussed with Department Heads to take corrective action in a timely manner.

The Progress in implementing the municipalities SDBIP can be seen from the graphs above.