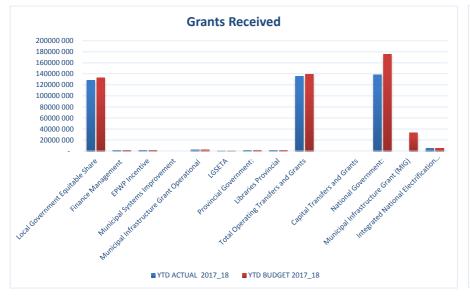

Currently Senqu Local Municipality is meeting the targets set in its SDBIP and should deviations occur it is discussed with Department Heads to take corrective action in a timely manner.

The Progress in implementing the municipalities SDBIP can be seen from the graphs below.

Currently Senqu Local Municipality is meeting the targets set in its SDBIP and should deviations occur it is discussed with Department Heads to take corrective action in a timely manner.

The Progress in implementing the municipalities SDBIP can be seen from the graphs above.