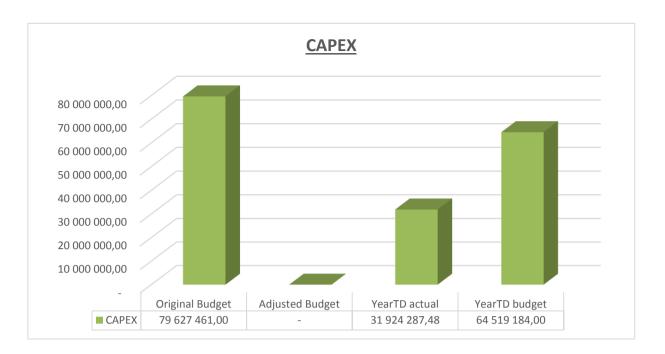

For Summary see Table on next page

EC142 Sengu - Table C1 Monthly Budget Statement Summary - M10 April

|                                                               | 2016/17            |                 |                    |                | Budget Ye     | ar 2017/18    |              |              |                       |
|---------------------------------------------------------------|--------------------|-----------------|--------------------|----------------|---------------|---------------|--------------|--------------|-----------------------|
| Description                                                   | Audited<br>Outcome | Original Budget | Adjusted<br>Budget | Monthly actual | YearTD actual | YearTD budget | YTD variance | YTD variance | Full Year<br>Forecast |
| R thousands                                                   |                    |                 |                    |                |               |               |              | %            |                       |
| Financial Performance                                         |                    |                 |                    |                |               |               |              |              |                       |
| Property rates                                                | 5 192              | 7 686           | 7 686              | 275            | 12 148        | 7 437         | 4 711        | 63%          | 7 686                 |
| Service charges                                               | 33 678             | 35 571          | 47 461             | 3 749          | 38 382        | 36 893        | 1 489        | 4%           | 47 461                |
| Investment revenue                                            | 18 021             | 1 579           | 15 000             | 1 778          | 17 276        | 12 328        | 4 948        | 40%          | 15 000                |
| Transfers and subsidies                                       | 140 468            | 139 520         | 139 520            | -              | 133 344       | 139 520       | (6 175)      | -4%          | 139 520               |
| Other own revenue                                             | 10 517             | 21 546          | 10 920             | 623            | 6 350         | 8 207         | (1 857)      | -23%         | 10 920                |
| Total Revenue (excluding capital transfers and contributions) | 207 877            | 205 902         | 220 586            | 6 425          | 207 500       | 204 384       | 3 117        | 2%           | 220 586               |
| Employee costs                                                | 71 967             | 85 657          | 85 556             | 6 488          | 59 270        | 68 873        | (9 603)      | -14%         | 85 556                |
| Remuneration of Councillors                                   | 10 736             | 13 428          | 12 882             | 975            | 9 696         | 11 106        | (1 410)      | -14%         | 12 882                |
|                                                               | 19 678             | 21 016          | 28 506             | (65)           | 10 184        | 10 508        | (324)        | -3%          | 28 506                |
| Depreciation & asset impairment                               |                    |                 |                    | , ,            |               |               |              |              |                       |
| Finance charges                                               | 2 824              | 2 818           | 2 984              | - 0.500        | 1 065         | 1 969         | (904)        | -46%         | 2 984                 |
| Materials and bulk purchases                                  | 27 745             | 37 948          | 46 072             | 2 599          | 28 386        | 41 036        | (12 650)     | -31%         | 46 072                |
| Transfers and grants Other expenditure                        | 210<br>54 590      | -<br>59 278     | 300<br>63 659      | -<br>2 781     | 32 855        | -<br>45 140   | (12.202)     | -27%         | 300<br>63 659         |
| '                                                             |                    |                 |                    |                |               | 45 148        | (12 293)     |              |                       |
| Total Expenditure                                             | 187 749            | 220 145         | 239 960            | 12 778         | 141 455       | 178 640       | (37 185)     | -21%         | 239 960               |
| Surplus/(Deficit)                                             | 20 128             | (14 243)        | (19 374)           | (6 352)        | 66 045        | 25 744        | 40 302       | 157%         | (19 374               |
| Transfers and subsidies - capital (monetary allocations       | 33 684             | 42 159          | 42 159             | -              | 5 000         | 32 667        | (27 667)     | -85%         | 42 159                |
| Contributions & Contributed assets                            | 53 812             | 27.046          | 22.705             | (C 252)        | 74.045        | -<br>58 411   | 42.625       | 22%          | 22 785                |
| Surplus/(Deficit) after capital transfers & contributions     | 53 812             | 27 916          | 22 785             | (6 352)        | 71 045        | 38 411        | 12 635       | 22%          | 22 /83                |
| Share of surplus/ (deficit) of associate                      | -                  | -               | -                  | -              | -             | -             | -            |              | -                     |
| Surplus/ (Deficit) for the year                               | 53 812             | 27 916          | 22 785             | (6 352)        | 71 045        | 58 411        | 12 635       | 22%          | 22 785                |
| Capital expenditure & funds sources                           |                    |                 |                    |                |               |               |              |              |                       |
| Capital expenditure                                           | 42 071             | 79 627          | 66 707             | 1 269          | 31 924        | 64 519        | (32 595)     | -51%         | 66 707                |
| Capital transfers recognised                                  | 33 684             | 42 159          | 42 159             | 1 751          | 21 880        | 36 555        | (14 675)     | -40%         | 42 159                |
| Public contributions & donations                              | -                  | -               | -                  | -              | -             | _             | -            |              | -                     |
| Borrowing                                                     | -                  | -               | -                  | -              | -             | -             | -            |              | -                     |
| Internally generated funds                                    | 8 387              | 37 468          | 24 548             | (482)          | 10 044        | 27 964        | (17 920)     | -64%         | 24 548                |
| Total sources of capital funds                                | 42 071             | 79 627          | 66 707             | 1 269          | 31 924        | 64 519        | (32 595)     | -51%         | 66 707                |
| Financial position                                            |                    |                 |                    |                |               |               |              |              |                       |
| Total current assets                                          | 277 782            | 199 781         | 252 597            |                | 355 630       |               |              |              | 252 597               |
| Total non current assets                                      | 355 738            | 417 804         | 406 645            |                | 345 545       |               |              |              | 406 645               |
| Total current liabilities                                     | 31 520             | 24 231          | 32 351             |                | 60 795        |               |              |              | 32 351                |
| Total non current liabilities                                 | 31 885             | 35 541          | 33 993             |                | 32 149        |               |              |              | 33 993                |
| Community wealth/Equity                                       | 570 114            | 557 813         | 592 898            |                | 608 231       |               |              |              | 592 898               |
| Cash flows                                                    |                    |                 |                    |                |               |               |              |              |                       |
| Net cash from (used) operating                                | 74 809             | 51 465          | 41 885             | 4 638          | 31 655        | 85 385        | 53 730       | 63%          | 41 885                |
| Net cash from (used) investing                                | (41 833)           |                 | (66 707)           | (1 269)        | (31 924)      | (51 858)      | (19 933)     | 38%          | (66 707               |
| Net cash from (used) financing                                | (724)              |                 | (756)              | (412)          | (827)         | (827)         | (0)          | 0%           | (756                  |
| Cash/cash equivalents at the month/year end                   | 253 169            | 181 110         | 227 591            | -              | 219 821       | 285 869       | 66 049       | 23%          | 195 340               |
| Debtors & creditors analysis                                  | 0-30 Days          | 31-60 Days      | 61-90 Days         | 91-120 Days    | 121-150 Dys   | 151-180 Dys   | 181 Dys-1 Yr | Over 1Yr     | Total                 |
| Debtors Age Analysis                                          |                    |                 |                    |                |               |               |              |              |                       |
| Total By Income Source                                        | 4 055              | 2 367           | 1 785              | 1 351          | 1 430         | 9 127         | 12 777       | 14 602       | 47 494                |
| Creditors Age Analysis                                        |                    |                 | -                  |                |               |               |              |              |                       |
| <del></del>                                                   | 14 606             | _               | _                  | _              | _             | _             | _            | _            | 14 606                |
| Total Creditors                                               | 14 606             | - 1             | _                  | _              | _             | _             | _            | - 1          | 14 000                |