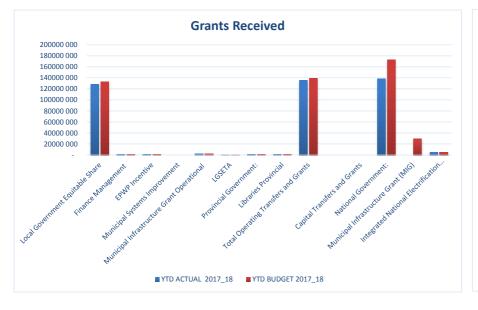

EC142 Sengu - Table C2 Monthly Budget Statement - Financial Performance (standard classification) - M10 April

|                                     |     | 2016/17            |                    |                    |                    | Budget Year 20 | 017/18           | ı            |               |                       |
|-------------------------------------|-----|--------------------|--------------------|--------------------|--------------------|----------------|------------------|--------------|---------------|-----------------------|
| Description                         | Ref | Audited<br>Outcome | Original<br>Budget | Adjusted<br>Budget | Monthly actual     | YearTD actual  | YearTD<br>budget | YTD variance | YTD variance  | Full Year<br>Forecast |
| R thousands                         | 1   |                    |                    |                    |                    |                |                  |              | %             |                       |
| Revenue - Standard                  |     |                    |                    |                    |                    |                |                  |              |               |                       |
| Governance and administration       |     | 108 206            | 106 290            | 112 679            | 2 160              | 110 358        | 104 548          | 5 810        | 6%            | 112 67                |
| Executive and council               |     | 6 485              | 6 675              | 6 675              | -                  | 6 702          | 6 675            | 27           | 0%            | 6 67                  |
| Finance and administration          |     | 101 722            | 99 615             | 106 004            | 2 160              | 103 656        | 97 873           | 5 783        | 6%            | 106 00                |
| Internal audit                      |     | -                  | -                  | -                  | -                  | -              | -                | _            |               | -                     |
| Community and public safety         |     | 1 677              | 6 068              | 1 706              | 6                  | 1 654          | 5 245            | (3 591)      | -68%          | 1 70                  |
| Community and social services       |     | 1 576              | 1 590              | 1 624              | 5                  | 1 581          | 1 576            | 5            | 0%            | 1 62                  |
| Sport and recreation                |     | 2                  | -                  | -                  | -                  | 0              | -                | 0            | #DIV/0!       | -                     |
| Public safety                       |     | 99                 | 4 477              | 83                 | 1                  | 73             | 3 669            | (3 596)      | -98%          | 8                     |
| Housing                             |     | -                  | -                  | -                  | -                  | -              | -                | _            |               | -                     |
| Health                              |     | -                  | -                  | -                  | -                  | -              | -                | _            |               | -                     |
| Economic and environmental services |     | 41 345             | 43 960             | 42 956             | 223                | 3 619          | 33 795           | (30 177)     | -89%          | 42 95                 |
| Planning and development            |     | 2 121              | 2 204              | 2 089              | 1                  | 128            | 2 179            | (2 050)      | -94%          | 2 08                  |
| Road transport                      |     | 39 224             | 41 756             | 40 867             | 221                | 3 490          | 31 617           | (28 126)     | -89%          | 40 86                 |
| Environmental protection            |     | -                  | -                  | -                  | -                  | -              | -                | _            |               | -                     |
| Trading services                    |     | 90 312             | 91 734             | 105 402            | 4 037              | 96 868         | 93 453           | 3 414        | 4%            | 105 40                |
| Energy sources                      |     | 59 123             | 62 996             | 70 205             | 2 563              | 58 664         | 60 760           | (2 096)      | -3%           | 70 20                 |
| Water management                    |     | -                  | -                  | -                  | -                  | -              | -                | _            |               | -                     |
| Waste water management              |     | -                  | -                  | -                  | -                  | -              | -                | _            |               | -                     |
| Waste management                    |     | 31 189             | 28 737             | 35 197             | 1 474              | 38 204         | 32 693           | 5 511        | 17%           | 35 19                 |
| Other                               | 4   | 20                 | 11                 | 3                  | 0                  | 2              | 9                | (6)          | -72%          |                       |
| Total Revenue - Standard            | 2   | 241 561            | 248 061            | 262 745            | 6 425              | 212 500        | 237 051          | (24 550)     | -10%          | 262 74                |
| Expenditure - Standard              |     |                    |                    |                    |                    |                |                  |              |               |                       |
| Governance and administration       |     | 74 452             | 94 108             | 101 253            | 6 025              | 56 881         | 74 146           | (17 265)     | -23%          | 101 25                |
| Executive and council               |     | 23 496             | 27 085             | 27 689             | 1 593              | 17 529         | 21 891           | (4 362)      | -20%          | 27 68                 |
| Finance and administration          |     | 49 335             | 64 300             | 71 175             | 4 317              | 38 205         | 50 199           | (11 994)     | -24%          | 71 17                 |
| Internal audit                      |     | 1 621              | 2 723              | 2 390              | 116                | 1 147          | 2 056            | (909)        | -44%          | 2 39                  |
| Community and public safety         |     | 9 768              | 19 585             | 18 973             | 5 503              | 12 876         | 15 275           | (2 400)      | -16%          | 18 97                 |
| Community and social services       |     | 7 311              | 7 912              | 8 798              | 630                | 6 120          | 6 040            | 80           | 1%            | 8 79                  |
| Sport and recreation                |     | 1 420              | 1 552              | 1 849              | 35                 | 1 159          | 1 048            | 111          | 11%           | 1 84                  |
| Public safety                       |     | 1 037              | 10 121             | 8 326              | 4 838              | 5 597          | 8 187            | (2 591)      | -32%          | 8 32                  |
| Housing                             |     | -                  | -                  | -                  | -                  | _              | -                | (2 00 1)     | 0270          | -                     |
| Health                              |     | _                  | _                  | _                  | _                  | _              | _                | _            |               | _                     |
| Economic and environmental services |     | 36 171             | 41 575             | 42 755             | 1 955              | 26 274         | 29 018           | (2 744)      | -9%           | 42 75                 |
| Planning and development            |     | 13 354             | 15 642             | 16 127             | 695                | 10 878         | 11 982           | (1 105)      | -9%           | 16 12                 |
| Road transport                      |     | 22 686             | 25 750             | 26 478             | 1 249              | 15 291         | 16 895           | (1 604)      |               | 26 47                 |
| Environmental protection            |     | 132                | 182                | 151                | 11                 | 105            | 140              | (35)         |               | 15                    |
| Trading services                    |     | 65 891             | 63 026             | 75 220             | (790)              |                | 58 833           | (14 565)     | -25%          | 75 22                 |
| Energy sources                      |     | 40 439             | 42 502             | 48 244             | 2 448              | 29 088         | 39 519           | (10 431)     |               | 48 24                 |
| Water management                    |     | _                  | 42 302             | -                  | 2 <del>1 1 0</del> | 23 000         | 39 319           | (10 401)     | 2070          | 70 24                 |
| Waste water management              |     | 2 370              | 2 337              | 3 600              | 165                | 2 304          | 1 468            | 836          | 57%           | 3 60                  |
| Waste management                    |     | 23 082             | 18 188             | 23 377             | (3 403)            |                | 17 846           | (4 970)      | -28%          | 23 37                 |
| Other                               |     | 1 466              | 1 850              | 1 758              | (5 403)            | 1 156          | 1 368            | (212)        | -26 %<br>-16% | 23 37<br>1 75         |
| Fotal Expenditure - Standard        | 3   | 187 749            | 220 145            | 239 960            | 12 778             | 141 455        | 178 640          | (37 185)     | -16%          | 239 96                |
| otal Expelluture - Standard         | J   | 101 149            | 220 143            | 233 300            | 12 110             | 141 400        | 170 040          | (31 103)     | -Z I 70       | 239 90                |