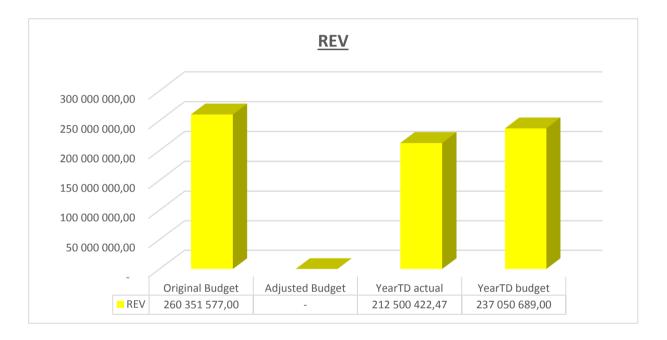

For Summary see Table on next page

EC142 Sengu - Table C1 Monthly Budget Statement Summary - M10 April

|                                                               | 2016/17            |                 |                    |                | Budget Ye     | ar 2017/18    |              |              |                       |
|---------------------------------------------------------------|--------------------|-----------------|--------------------|----------------|---------------|---------------|--------------|--------------|-----------------------|
| Description                                                   | Audited<br>Outcome | Original Budget | Adjusted<br>Budget | Monthly actual | YearTD actual | YearTD budget | YTD variance | YTD variance | Full Year<br>Forecast |
| R thousands                                                   |                    |                 |                    |                |               |               |              | %            |                       |
| Financial Performance                                         |                    |                 |                    |                |               |               |              |              |                       |
| Property rates                                                | 5 192              | 7 686           | 7 686              | 275            | 12 148        | 7 437         | 4 711        | 63%          | 7 686                 |
| Service charges                                               | 33 678             | 35 571          | 47 461             | 3 749          | 38 382        | 36 893        | 1 489        | 4%           | 47 461                |
| Investment revenue                                            | 18 021             | 1 579           | 15 000             | 1 778          | 17 276        | 12 328        | 4 948        | 40%          | 15 000                |
| Transfers and subsidies                                       | 140 468            | 139 520         | 139 520            | -              | 133 344       | 139 520       | (6 175)      | -4%          | 139 520               |
| Other own revenue                                             | 10 517             | 21 546          | 10 920             | 623            | 6 350         | 8 207         | (1 857)      | -23%         | 10 920                |
| Total Revenue (excluding capital transfers and contributions) | 207 877            | 205 902         | 220 586            | 6 425          | 207 500       | 204 384       | 3 117        | 2%           | 220 586               |
| Employee costs                                                | 71 967             | 85 657          | 85 556             | 6 488          | 59 270        | 68 873        | (9 603)      | -14%         | 85 556                |
| Remuneration of Councillors                                   | 10 736             | 13 428          | 12 882             | 975            | 9 696         | 11 106        | (1 410)      | -14%         | 12 882                |
|                                                               | 19 678             | 21 016          | 28 506             | (65)           | 10 184        | 10 508        | (324)        | -3%          | 28 506                |
| Depreciation & asset impairment                               |                    |                 |                    | , ,            |               |               |              |              |                       |
| Finance charges                                               | 2 824              | 2 818           | 2 984              | - 0.500        | 1 065         | 1 969         | (904)        | -46%         | 2 984                 |
| Materials and bulk purchases                                  | 27 745             | 37 948          | 46 072             | 2 599          | 28 386        | 41 036        | (12 650)     | -31%         | 46 072                |
| Transfers and grants Other expenditure                        | 210<br>54 590      | -<br>59 278     | 300<br>63 659      | -<br>2 781     | 32 855        | -<br>45 140   | (12.202)     | -27%         | 300<br>63 659         |
| '                                                             |                    |                 |                    |                |               | 45 148        | (12 293)     |              |                       |
| Total Expenditure                                             | 187 749            | 220 145         | 239 960            | 12 778         | 141 455       | 178 640       | (37 185)     | -21%         | 239 960               |
| Surplus/(Deficit)                                             | 20 128             | (14 243)        | (19 374)           | (6 352)        | 66 045        | 25 744        | 40 302       | 157%         | (19 374               |
| Transfers and subsidies - capital (monetary allocations       | 33 684             | 42 159          | 42 159             | -              | 5 000         | 32 667        | (27 667)     | -85%         | 42 159                |
| Contributions & Contributed assets                            | 53 812             | 27.046          | 22.705             | (C 252)        | 74.045        | -<br>58 411   | 42.625       | 22%          | 22 785                |
| Surplus/(Deficit) after capital transfers & contributions     | 53 812             | 27 916          | 22 785             | (6 352)        | 71 045        | 38 411        | 12 635       | 22%          | 22 /83                |
| Share of surplus/ (deficit) of associate                      | -                  | -               | -                  | -              | -             | -             | -            |              | -                     |
| Surplus/ (Deficit) for the year                               | 53 812             | 27 916          | 22 785             | (6 352)        | 71 045        | 58 411        | 12 635       | 22%          | 22 785                |
| Capital expenditure & funds sources                           |                    |                 |                    |                |               |               |              |              |                       |
| Capital expenditure                                           | 42 071             | 79 627          | 66 707             | 1 269          | 31 924        | 64 519        | (32 595)     | -51%         | 66 707                |
| Capital transfers recognised                                  | 33 684             | 42 159          | 42 159             | 1 751          | 21 880        | 36 555        | (14 675)     | -40%         | 42 159                |
| Public contributions & donations                              | -                  | -               | -                  | -              | -             | _             | -            |              | -                     |
| Borrowing                                                     | -                  | -               | -                  | -              | -             | -             | -            |              | -                     |
| Internally generated funds                                    | 8 387              | 37 468          | 24 548             | (482)          | 10 044        | 27 964        | (17 920)     | -64%         | 24 548                |
| Total sources of capital funds                                | 42 071             | 79 627          | 66 707             | 1 269          | 31 924        | 64 519        | (32 595)     | -51%         | 66 707                |
| Financial position                                            |                    |                 |                    |                |               |               |              |              |                       |
| Total current assets                                          | 277 782            | 199 781         | 252 597            |                | 355 630       |               |              |              | 252 597               |
| Total non current assets                                      | 355 738            | 417 804         | 406 645            |                | 345 545       |               |              |              | 406 645               |
| Total current liabilities                                     | 31 520             | 24 231          | 32 351             |                | 60 795        |               |              |              | 32 351                |
| Total non current liabilities                                 | 31 885             | 35 541          | 33 993             |                | 32 149        |               |              |              | 33 993                |
| Community wealth/Equity                                       | 570 114            | 557 813         | 592 898            |                | 608 231       |               |              |              | 592 898               |
| Cash flows                                                    |                    |                 |                    |                |               |               |              |              |                       |
| Net cash from (used) operating                                | 74 809             | 51 465          | 41 885             | 4 638          | 31 655        | 85 385        | 53 730       | 63%          | 41 885                |
| Net cash from (used) investing                                | (41 833)           |                 | (66 707)           | (1 269)        | (31 924)      | (51 858)      | (19 933)     | 38%          | (66 707               |
| Net cash from (used) financing                                | (724)              |                 | (756)              | (412)          | (827)         | (827)         | (0)          | 0%           | (756                  |
| Cash/cash equivalents at the month/year end                   | 253 169            | 181 110         | 227 591            | -              | 219 821       | 285 869       | 66 049       | 23%          | 195 340               |
| Debtors & creditors analysis                                  | 0-30 Days          | 31-60 Days      | 61-90 Days         | 91-120 Days    | 121-150 Dys   | 151-180 Dys   | 181 Dys-1 Yr | Over 1Yr     | Total                 |
| Debtors Age Analysis                                          |                    |                 |                    |                |               |               |              |              |                       |
| Total By Income Source                                        | 4 055              | 2 367           | 1 785              | 1 351          | 1 430         | 9 127         | 12 777       | 14 602       | 47 494                |
| Creditors Age Analysis                                        |                    |                 | -                  |                |               |               |              |              |                       |
| <del></del>                                                   | 14 606             | _               | _                  | _              | _             | _             | _            | _            | 14 606                |
| Total Creditors                                               | 14 606             | - 1             | _                  | _              | _             | _             | _            | - 1          | 14 000                |