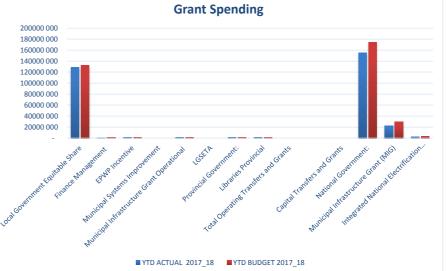

EC142 Sengu - Table C2 Monthly Budget Statement - Financial Performance (standard classification) - M10 April

|                                     |     | 2016/17            |                    |                    |                    | Budget Year 20 | 017/18           | ı            |               |                       |
|-------------------------------------|-----|--------------------|--------------------|--------------------|--------------------|----------------|------------------|--------------|---------------|-----------------------|
| Description                         | Ref | Audited<br>Outcome | Original<br>Budget | Adjusted<br>Budget | Monthly actual     | YearTD actual  | YearTD<br>budget | YTD variance | YTD variance  | Full Year<br>Forecast |
| R thousands                         | 1   |                    |                    |                    |                    |                |                  |              | %             |                       |
| Revenue - Standard                  |     |                    |                    |                    |                    |                |                  |              |               |                       |
| Governance and administration       |     | 108 206            | 106 290            | 112 679            | 2 160              | 110 358        | 104 548          | 5 810        | 6%            | 112 67                |
| Executive and council               |     | 6 485              | 6 675              | 6 675              | -                  | 6 702          | 6 675            | 27           | 0%            | 6 67                  |
| Finance and administration          |     | 101 722            | 99 615             | 106 004            | 2 160              | 103 656        | 97 873           | 5 783        | 6%            | 106 00                |
| Internal audit                      |     | -                  | -                  | -                  | -                  | -              | -                | _            |               | -                     |
| Community and public safety         |     | 1 677              | 6 068              | 1 706              | 6                  | 1 654          | 5 245            | (3 591)      | -68%          | 1 70                  |
| Community and social services       |     | 1 576              | 1 590              | 1 624              | 5                  | 1 581          | 1 576            | 5            | 0%            | 1 62                  |
| Sport and recreation                |     | 2                  | -                  | -                  | -                  | 0              | -                | 0            | #DIV/0!       | -                     |
| Public safety                       |     | 99                 | 4 477              | 83                 | 1                  | 73             | 3 669            | (3 596)      | -98%          | 8                     |
| Housing                             |     | -                  | -                  | -                  | -                  | -              | -                | _            |               | -                     |
| Health                              |     | -                  | -                  | -                  | -                  | -              | -                | _            |               | -                     |
| Economic and environmental services |     | 41 345             | 43 960             | 42 956             | 223                | 3 619          | 33 795           | (30 177)     | -89%          | 42 95                 |
| Planning and development            |     | 2 121              | 2 204              | 2 089              | 1                  | 128            | 2 179            | (2 050)      | -94%          | 2 08                  |
| Road transport                      |     | 39 224             | 41 756             | 40 867             | 221                | 3 490          | 31 617           | (28 126)     | -89%          | 40 86                 |
| Environmental protection            |     | -                  | -                  | -                  | -                  | -              | -                | _            |               | -                     |
| Trading services                    |     | 90 312             | 91 734             | 105 402            | 4 037              | 96 868         | 93 453           | 3 414        | 4%            | 105 40                |
| Energy sources                      |     | 59 123             | 62 996             | 70 205             | 2 563              | 58 664         | 60 760           | (2 096)      | -3%           | 70 20                 |
| Water management                    |     | -                  | -                  | -                  | -                  | -              | -                | _            |               | -                     |
| Waste water management              |     | -                  | -                  | -                  | -                  | -              | -                | _            |               | -                     |
| Waste management                    |     | 31 189             | 28 737             | 35 197             | 1 474              | 38 204         | 32 693           | 5 511        | 17%           | 35 19                 |
| Other                               | 4   | 20                 | 11                 | 3                  | 0                  | 2              | 9                | (6)          | -72%          |                       |
| Total Revenue - Standard            | 2   | 241 561            | 248 061            | 262 745            | 6 425              | 212 500        | 237 051          | (24 550)     | -10%          | 262 74                |
| Expenditure - Standard              |     |                    |                    |                    |                    |                |                  |              |               |                       |
| Governance and administration       |     | 74 452             | 94 108             | 101 253            | 6 025              | 56 881         | 74 146           | (17 265)     | -23%          | 101 25                |
| Executive and council               |     | 23 496             | 27 085             | 27 689             | 1 593              | 17 529         | 21 891           | (4 362)      | -20%          | 27 68                 |
| Finance and administration          |     | 49 335             | 64 300             | 71 175             | 4 317              | 38 205         | 50 199           | (11 994)     | -24%          | 71 17                 |
| Internal audit                      |     | 1 621              | 2 723              | 2 390              | 116                | 1 147          | 2 056            | (909)        | -44%          | 2 39                  |
| Community and public safety         |     | 9 768              | 19 585             | 18 973             | 5 503              | 12 876         | 15 275           | (2 400)      | -16%          | 18 97                 |
| Community and social services       |     | 7 311              | 7 912              | 8 798              | 630                | 6 120          | 6 040            | 80           | 1%            | 8 79                  |
| Sport and recreation                |     | 1 420              | 1 552              | 1 849              | 35                 | 1 159          | 1 048            | 111          | 11%           | 1 84                  |
| Public safety                       |     | 1 037              | 10 121             | 8 326              | 4 838              | 5 597          | 8 187            | (2 591)      | -32%          | 8 32                  |
| Housing                             |     | -                  | -                  | -                  | -                  | _              | -                | (2 00 1)     | 0270          | -                     |
| Health                              |     | _                  | _                  | _                  | _                  | _              | _                | _            |               | _                     |
| Economic and environmental services |     | 36 171             | 41 575             | 42 755             | 1 955              | 26 274         | 29 018           | (2 744)      | -9%           | 42 75                 |
| Planning and development            |     | 13 354             | 15 642             | 16 127             | 695                | 10 878         | 11 982           | (1 105)      | -9%           | 16 12                 |
| Road transport                      |     | 22 686             | 25 750             | 26 478             | 1 249              | 15 291         | 16 895           | (1 604)      |               | 26 47                 |
| Environmental protection            |     | 132                | 182                | 151                | 11                 | 105            | 140              | (35)         |               | 15                    |
| Trading services                    |     | 65 891             | 63 026             | 75 220             | (790)              |                | 58 833           | (14 565)     | -25%          | 75 22                 |
| Energy sources                      |     | 40 439             | 42 502             | 48 244             | 2 448              | 29 088         | 39 519           | (10 431)     |               | 48 24                 |
| Water management                    |     | _                  | 42 302             | -                  | 2 <del>1 1 0</del> | 23 000         | 39 319           | (10 401)     | 2070          | 70 24                 |
| Waste water management              |     | 2 370              | 2 337              | 3 600              | 165                | 2 304          | 1 468            | 836          | 57%           | 3 60                  |
| Waste management                    |     | 23 082             | 18 188             | 23 377             | (3 403)            |                | 17 846           | (4 970)      | -28%          | 23 37                 |
| Other                               |     | 1 466              | 1 850              | 1 758              | (5 403)            | 1 156          | 1 368            | (212)        | -26 %<br>-16% | 23 37<br>1 75         |
| Fotal Expenditure - Standard        | 3   | 187 749            | 220 145            | 239 960            | 12 778             | 141 455        | 178 640          | (37 185)     | -16%          | 239 96                |
| otal Expelluture - Standard         | J   | 101 149            | 220 143            | 233 300            | 12 110             | 141 400        | 170 040          | (31 103)     | -Z I 70       | 239 90                |