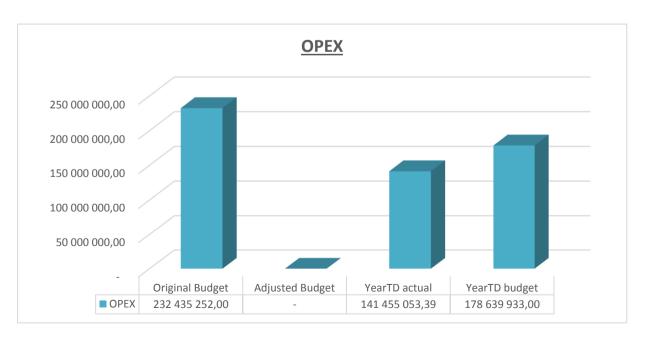

For Summary see Table on next page

EC142 Sengu - Table C1 Monthly Budget Statement Summary - M10 April

|                                                               | 2016/17            |                 |                    |                | Budget Ye     | ar 2017/18    |              |              |                       |
|---------------------------------------------------------------|--------------------|-----------------|--------------------|----------------|---------------|---------------|--------------|--------------|-----------------------|
| Description                                                   | Audited<br>Outcome | Original Budget | Adjusted<br>Budget | Monthly actual | YearTD actual | YearTD budget | YTD variance | YTD variance | Full Year<br>Forecast |
| R thousands                                                   |                    |                 |                    |                |               |               |              | %            |                       |
| Financial Performance                                         |                    |                 |                    |                |               |               |              |              |                       |
| Property rates                                                | 5 192              | 7 686           | 7 686              | 275            | 12 148        | 7 437         | 4 711        | 63%          | 7 686                 |
| Service charges                                               | 33 678             | 35 571          | 47 461             | 3 749          | 38 382        | 36 893        | 1 489        | 4%           | 47 461                |
| Investment revenue                                            | 18 021             | 1 579           | 15 000             | 1 778          | 17 276        | 12 328        | 4 948        | 40%          | 15 000                |
| Transfers and subsidies                                       | 140 468            | 139 520         | 139 520            | -              | 133 344       | 139 520       | (6 175)      | -4%          | 139 520               |
| Other own revenue                                             | 10 517             | 21 546          | 10 920             | 623            | 6 350         | 8 207         | (1 857)      | -23%         | 10 920                |
| Total Revenue (excluding capital transfers and contributions) | 207 877            | 205 902         | 220 586            | 6 425          | 207 500       | 204 384       | 3 117        | 2%           | 220 586               |
| Employee costs                                                | 71 967             | 85 657          | 85 556             | 6 488          | 59 270        | 68 873        | (9 603)      | -14%         | 85 556                |
| Remuneration of Councillors                                   | 10 736             | 13 428          | 12 882             | 975            | 9 696         | 11 106        | (1 410)      | -14%         | 12 882                |
|                                                               | 19 678             | 21 016          | 28 506             | (65)           | 10 184        | 10 508        | (324)        | -3%          | 28 506                |
| Depreciation & asset impairment                               |                    |                 |                    | , ,            |               |               |              |              |                       |
| Finance charges                                               | 2 824              | 2 818           | 2 984              | - 0.500        | 1 065         | 1 969         | (904)        | -46%         | 2 984                 |
| Materials and bulk purchases                                  | 27 745             | 37 948          | 46 072             | 2 599          | 28 386        | 41 036        | (12 650)     | -31%         | 46 072                |
| Transfers and grants Other expenditure                        | 210<br>54 590      | -<br>59 278     | 300<br>63 659      | -<br>2 781     | 32 855        | -<br>45 140   | (12.202)     | -27%         | 300<br>63 659         |
| '                                                             |                    |                 |                    |                |               | 45 148        | (12 293)     |              |                       |
| Total Expenditure                                             | 187 749            | 220 145         | 239 960            | 12 778         | 141 455       | 178 640       | (37 185)     | -21%         | 239 960               |
| Surplus/(Deficit)                                             | 20 128             | (14 243)        | (19 374)           | (6 352)        | 66 045        | 25 744        | 40 302       | 157%         | (19 374               |
| Transfers and subsidies - capital (monetary allocations       | 33 684             | 42 159          | 42 159             | -              | 5 000         | 32 667        | (27 667)     | -85%         | 42 159                |
| Contributions & Contributed assets                            | 53 812             | 27.046          | 22.705             | (C 252)        | 74.045        | -<br>58 411   | 42.625       | 22%          | 22 785                |
| Surplus/(Deficit) after capital transfers & contributions     | 53 812             | 27 916          | 22 785             | (6 352)        | 71 045        | 38 411        | 12 635       | 22%          | 22 /83                |
| Share of surplus/ (deficit) of associate                      | -                  | -               | -                  | -              | -             | -             | -            |              | -                     |
| Surplus/ (Deficit) for the year                               | 53 812             | 27 916          | 22 785             | (6 352)        | 71 045        | 58 411        | 12 635       | 22%          | 22 785                |
| Capital expenditure & funds sources                           |                    |                 |                    |                |               |               |              |              |                       |
| Capital expenditure                                           | 42 071             | 79 627          | 66 707             | 1 269          | 31 924        | 64 519        | (32 595)     | -51%         | 66 707                |
| Capital transfers recognised                                  | 33 684             | 42 159          | 42 159             | 1 751          | 21 880        | 36 555        | (14 675)     | -40%         | 42 159                |
| Public contributions & donations                              | -                  | -               | -                  | -              | -             | _             | -            |              | -                     |
| Borrowing                                                     | -                  | -               | -                  | -              | -             | -             | -            |              | -                     |
| Internally generated funds                                    | 8 387              | 37 468          | 24 548             | (482)          | 10 044        | 27 964        | (17 920)     | -64%         | 24 548                |
| Total sources of capital funds                                | 42 071             | 79 627          | 66 707             | 1 269          | 31 924        | 64 519        | (32 595)     | -51%         | 66 707                |
| Financial position                                            |                    |                 |                    |                |               |               |              |              |                       |
| Total current assets                                          | 277 782            | 199 781         | 252 597            |                | 355 630       |               |              |              | 252 597               |
| Total non current assets                                      | 355 738            | 417 804         | 406 645            |                | 345 545       |               |              |              | 406 645               |
| Total current liabilities                                     | 31 520             | 24 231          | 32 351             |                | 60 795        |               |              |              | 32 351                |
| Total non current liabilities                                 | 31 885             | 35 541          | 33 993             |                | 32 149        |               |              |              | 33 993                |
| Community wealth/Equity                                       | 570 114            | 557 813         | 592 898            |                | 608 231       |               |              |              | 592 898               |
| Cash flows                                                    |                    |                 |                    |                |               |               |              |              |                       |
| Net cash from (used) operating                                | 74 809             | 51 465          | 41 885             | 4 638          | 31 655        | 85 385        | 53 730       | 63%          | 41 885                |
| Net cash from (used) investing                                | (41 833)           |                 | (66 707)           | (1 269)        | (31 924)      | (51 858)      | (19 933)     | 38%          | (66 707               |
| Net cash from (used) financing                                | (724)              |                 | (756)              | (412)          | (827)         | (827)         | (0)          | 0%           | (756                  |
| Cash/cash equivalents at the month/year end                   | 253 169            | 181 110         | 227 591            | -              | 219 821       | 285 869       | 66 049       | 23%          | 195 340               |
| Debtors & creditors analysis                                  | 0-30 Days          | 31-60 Days      | 61-90 Days         | 91-120 Days    | 121-150 Dys   | 151-180 Dys   | 181 Dys-1 Yr | Over 1Yr     | Total                 |
| Debtors Age Analysis                                          |                    |                 |                    |                |               |               |              |              |                       |
| Total By Income Source                                        | 4 055              | 2 367           | 1 785              | 1 351          | 1 430         | 9 127         | 12 777       | 14 602       | 47 494                |
| Creditors Age Analysis                                        |                    |                 | -                  |                |               |               |              |              |                       |
| <del></del>                                                   | 14 606             | _               | _                  | _              | _             | _             | _            | _            | 14 606                |
| Total Creditors                                               | 14 606             | - 1             | _                  | _              | _             | _             | _            | - 1          | 14 000                |