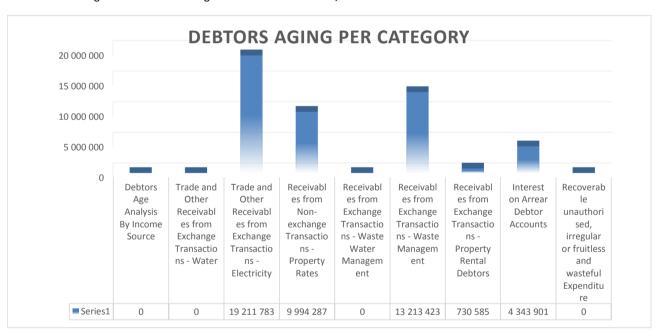

For Summary see Table on next page

EC142 Sengu - Table C1 Monthly Budget Statement Summary - M10 April

|                                                               | 2016/17            |                 |                    |                | Budget Ye     | ar 2017/18    |              |              |                       |
|---------------------------------------------------------------|--------------------|-----------------|--------------------|----------------|---------------|---------------|--------------|--------------|-----------------------|
| Description                                                   | Audited<br>Outcome | Original Budget | Adjusted<br>Budget | Monthly actual | YearTD actual | YearTD budget | YTD variance | YTD variance | Full Year<br>Forecast |
| R thousands                                                   |                    |                 |                    |                |               |               |              | %            |                       |
| Financial Performance                                         |                    |                 |                    |                |               |               |              |              |                       |
| Property rates                                                | 5 192              | 7 686           | 7 686              | 275            | 12 148        | 7 437         | 4 711        | 63%          | 7 686                 |
| Service charges                                               | 33 678             | 35 571          | 47 461             | 3 749          | 38 382        | 36 893        | 1 489        | 4%           | 47 461                |
| Investment revenue                                            | 18 021             | 1 579           | 15 000             | 1 778          | 17 276        | 12 328        | 4 948        | 40%          | 15 000                |
| Transfers and subsidies                                       | 140 468            | 139 520         | 139 520            | -              | 133 344       | 139 520       | (6 175)      | -4%          | 139 520               |
| Other own revenue                                             | 10 517             | 21 546          | 10 920             | 623            | 6 350         | 8 207         | (1 857)      | -23%         | 10 920                |
| Total Revenue (excluding capital transfers and contributions) | 207 877            | 205 902         | 220 586            | 6 425          | 207 500       | 204 384       | 3 117        | 2%           | 220 586               |
| Employee costs                                                | 71 967             | 85 657          | 85 556             | 6 488          | 59 270        | 68 873        | (9 603)      | -14%         | 85 556                |
| Remuneration of Councillors                                   | 10 736             | 13 428          | 12 882             | 975            | 9 696         | 11 106        | (1 410)      | -14%         | 12 882                |
|                                                               | 19 678             | 21 016          | 28 506             | (65)           | 10 184        | 10 508        | (324)        | -3%          | 28 506                |
| Depreciation & asset impairment                               |                    |                 |                    | , ,            |               |               |              |              |                       |
| Finance charges                                               | 2 824              | 2 818           | 2 984              | - 0.500        | 1 065         | 1 969         | (904)        | -46%         | 2 984                 |
| Materials and bulk purchases                                  | 27 745             | 37 948          | 46 072             | 2 599          | 28 386        | 41 036        | (12 650)     | -31%         | 46 072                |
| Transfers and grants Other expenditure                        | 210<br>54 590      | -<br>59 278     | 300<br>63 659      | -<br>2 781     | 32 855        | -<br>45 140   | (12.202)     | -27%         | 300<br>63 659         |
| '                                                             |                    |                 |                    |                |               | 45 148        | (12 293)     |              |                       |
| Total Expenditure                                             | 187 749            | 220 145         | 239 960            | 12 778         | 141 455       | 178 640       | (37 185)     | -21%         | 239 960               |
| Surplus/(Deficit)                                             | 20 128             | (14 243)        | (19 374)           | (6 352)        | 66 045        | 25 744        | 40 302       | 157%         | (19 374               |
| Transfers and subsidies - capital (monetary allocations       | 33 684             | 42 159          | 42 159             | -              | 5 000         | 32 667        | (27 667)     | -85%         | 42 159                |
| Contributions & Contributed assets                            | 53 812             | 27.046          | 22.705             | (C 252)        | 74.045        | -<br>58 411   | 42.625       | 22%          | 22 785                |
| Surplus/(Deficit) after capital transfers & contributions     | 53 812             | 27 916          | 22 785             | (6 352)        | 71 045        | 38 411        | 12 635       | 22%          | 22 /83                |
| Share of surplus/ (deficit) of associate                      | -                  | -               | -                  | -              | -             | -             | -            |              | -                     |
| Surplus/ (Deficit) for the year                               | 53 812             | 27 916          | 22 785             | (6 352)        | 71 045        | 58 411        | 12 635       | 22%          | 22 785                |
| Capital expenditure & funds sources                           |                    |                 |                    |                |               |               |              |              |                       |
| Capital expenditure                                           | 42 071             | 79 627          | 66 707             | 1 269          | 31 924        | 64 519        | (32 595)     | -51%         | 66 707                |
| Capital transfers recognised                                  | 33 684             | 42 159          | 42 159             | 1 751          | 21 880        | 36 555        | (14 675)     | -40%         | 42 159                |
| Public contributions & donations                              | -                  | -               | -                  | -              | -             | _             | -            |              | -                     |
| Borrowing                                                     | -                  | -               | -                  | -              | -             | -             | -            |              | -                     |
| Internally generated funds                                    | 8 387              | 37 468          | 24 548             | (482)          | 10 044        | 27 964        | (17 920)     | -64%         | 24 548                |
| Total sources of capital funds                                | 42 071             | 79 627          | 66 707             | 1 269          | 31 924        | 64 519        | (32 595)     | -51%         | 66 707                |
| Financial position                                            |                    |                 |                    |                |               |               |              |              |                       |
| Total current assets                                          | 277 782            | 199 781         | 252 597            |                | 355 630       |               |              |              | 252 597               |
| Total non current assets                                      | 355 738            | 417 804         | 406 645            |                | 345 545       |               |              |              | 406 645               |
| Total current liabilities                                     | 31 520             | 24 231          | 32 351             |                | 60 795        |               |              |              | 32 351                |
| Total non current liabilities                                 | 31 885             | 35 541          | 33 993             |                | 32 149        |               |              |              | 33 993                |
| Community wealth/Equity                                       | 570 114            | 557 813         | 592 898            |                | 608 231       |               |              |              | 592 898               |
| Cash flows                                                    |                    |                 |                    |                |               |               |              |              |                       |
| Net cash from (used) operating                                | 74 809             | 51 465          | 41 885             | 4 638          | 31 655        | 85 385        | 53 730       | 63%          | 41 885                |
| Net cash from (used) investing                                | (41 833)           |                 | (66 707)           | (1 269)        | (31 924)      | (51 858)      | (19 933)     | 38%          | (66 707               |
| Net cash from (used) financing                                | (724)              |                 | (756)              | (412)          | (827)         | (827)         | (0)          | 0%           | (756                  |
| Cash/cash equivalents at the month/year end                   | 253 169            | 181 110         | 227 591            | -              | 219 821       | 285 869       | 66 049       | 23%          | 195 340               |
| Debtors & creditors analysis                                  | 0-30 Days          | 31-60 Days      | 61-90 Days         | 91-120 Days    | 121-150 Dys   | 151-180 Dys   | 181 Dys-1 Yr | Over 1Yr     | Total                 |
| Debtors Age Analysis                                          |                    |                 |                    |                |               |               |              |              |                       |
| Total By Income Source                                        | 4 055              | 2 367           | 1 785              | 1 351          | 1 430         | 9 127         | 12 777       | 14 602       | 47 494                |
| Creditors Age Analysis                                        |                    |                 | -                  |                |               |               |              |              |                       |
| <del></del>                                                   | 14 606             | _               | _                  | _              | _             | _             | _            | _            | 14 606                |
| Total Creditors                                               | 14 606             | - 1             | _                  | _              | _             | _             | _            | - 1          | 14 000                |