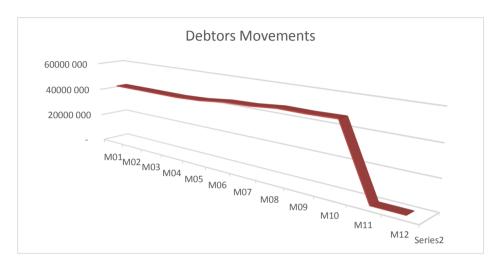

For Summary see Table on next page

EC142 Sengu - Table C1 Monthly Budget Statement Summary - M10 April

|                                                               | 2016/17            |                 |                    |                | Budget Ye     | ar 2017/18    |              |              |                       |
|---------------------------------------------------------------|--------------------|-----------------|--------------------|----------------|---------------|---------------|--------------|--------------|-----------------------|
| Description                                                   | Audited<br>Outcome | Original Budget | Adjusted<br>Budget | Monthly actual | YearTD actual | YearTD budget | YTD variance | YTD variance | Full Year<br>Forecast |
| R thousands                                                   |                    |                 |                    |                |               |               |              | %            |                       |
| Financial Performance                                         |                    |                 |                    |                |               |               |              |              |                       |
| Property rates                                                | 5 192              | 7 686           | 7 686              | 275            | 12 148        | 7 437         | 4 711        | 63%          | 7 686                 |
| Service charges                                               | 33 678             | 35 571          | 47 461             | 3 749          | 38 382        | 36 893        | 1 489        | 4%           | 47 461                |
| Investment revenue                                            | 18 021             | 1 579           | 15 000             | 1 778          | 17 276        | 12 328        | 4 948        | 40%          | 15 000                |
| Transfers and subsidies                                       | 140 468            | 139 520         | 139 520            | -              | 133 344       | 139 520       | (6 175)      | -4%          | 139 520               |
| Other own revenue                                             | 10 517             | 21 546          | 10 920             | 623            | 6 350         | 8 207         | (1 857)      | -23%         | 10 920                |
| Total Revenue (excluding capital transfers and contributions) | 207 877            | 205 902         | 220 586            | 6 425          | 207 500       | 204 384       | 3 117        | 2%           | 220 586               |
| Employee costs                                                | 71 967             | 85 657          | 85 556             | 6 488          | 59 270        | 68 873        | (9 603)      | -14%         | 85 556                |
| Remuneration of Councillors                                   | 10 736             | 13 428          | 12 882             | 975            | 9 696         | 11 106        | (1 410)      | -14%         | 12 882                |
|                                                               | 19 678             | 21 016          | 28 506             | (65)           | 10 184        | 10 508        | (324)        | -3%          | 28 506                |
| Depreciation & asset impairment                               |                    |                 |                    | , ,            |               |               |              |              |                       |
| Finance charges                                               | 2 824              | 2 818           | 2 984              | - 0.500        | 1 065         | 1 969         | (904)        | -46%         | 2 984                 |
| Materials and bulk purchases                                  | 27 745             | 37 948          | 46 072             | 2 599          | 28 386        | 41 036        | (12 650)     | -31%         | 46 072                |
| Transfers and grants Other expenditure                        | 210<br>54 590      | -<br>59 278     | 300<br>63 659      | -<br>2 781     | 32 855        | -<br>45 140   | (12.202)     | -27%         | 300<br>63 659         |
| '                                                             |                    |                 |                    |                |               | 45 148        | (12 293)     |              |                       |
| Total Expenditure                                             | 187 749            | 220 145         | 239 960            | 12 778         | 141 455       | 178 640       | (37 185)     | -21%         | 239 960               |
| Surplus/(Deficit)                                             | 20 128             | (14 243)        | (19 374)           | (6 352)        | 66 045        | 25 744        | 40 302       | 157%         | (19 374               |
| Transfers and subsidies - capital (monetary allocations       | 33 684             | 42 159          | 42 159             | -              | 5 000         | 32 667        | (27 667)     | -85%         | 42 159                |
| Contributions & Contributed assets                            | 53 812             | 27.046          | 22.705             | (C 252)        | 74.045        | -<br>58 411   | 42.625       | 22%          | 22 785                |
| Surplus/(Deficit) after capital transfers & contributions     | 53 812             | 27 916          | 22 785             | (6 352)        | 71 045        | 38 411        | 12 635       | 22%          | 22 /83                |
| Share of surplus/ (deficit) of associate                      | -                  | -               | -                  | -              | -             | -             | -            |              | -                     |
| Surplus/ (Deficit) for the year                               | 53 812             | 27 916          | 22 785             | (6 352)        | 71 045        | 58 411        | 12 635       | 22%          | 22 785                |
| Capital expenditure & funds sources                           |                    |                 |                    |                |               |               |              |              |                       |
| Capital expenditure                                           | 42 071             | 79 627          | 66 707             | 1 269          | 31 924        | 64 519        | (32 595)     | -51%         | 66 707                |
| Capital transfers recognised                                  | 33 684             | 42 159          | 42 159             | 1 751          | 21 880        | 36 555        | (14 675)     | -40%         | 42 159                |
| Public contributions & donations                              | -                  | -               | -                  | -              | -             | _             | -            |              | -                     |
| Borrowing                                                     | -                  | -               | -                  | -              | -             | -             | -            |              | -                     |
| Internally generated funds                                    | 8 387              | 37 468          | 24 548             | (482)          | 10 044        | 27 964        | (17 920)     | -64%         | 24 548                |
| Total sources of capital funds                                | 42 071             | 79 627          | 66 707             | 1 269          | 31 924        | 64 519        | (32 595)     | -51%         | 66 707                |
| Financial position                                            |                    |                 |                    |                |               |               |              |              |                       |
| Total current assets                                          | 277 782            | 199 781         | 252 597            |                | 355 630       |               |              |              | 252 597               |
| Total non current assets                                      | 355 738            | 417 804         | 406 645            |                | 345 545       |               |              |              | 406 645               |
| Total current liabilities                                     | 31 520             | 24 231          | 32 351             |                | 60 795        |               |              |              | 32 351                |
| Total non current liabilities                                 | 31 885             | 35 541          | 33 993             |                | 32 149        |               |              |              | 33 993                |
| Community wealth/Equity                                       | 570 114            | 557 813         | 592 898            |                | 608 231       |               |              |              | 592 898               |
| Cash flows                                                    |                    |                 |                    |                |               |               |              |              |                       |
| Net cash from (used) operating                                | 74 809             | 51 465          | 41 885             | 4 638          | 31 655        | 85 385        | 53 730       | 63%          | 41 885                |
| Net cash from (used) investing                                | (41 833)           |                 | (66 707)           | (1 269)        | (31 924)      | (51 858)      | (19 933)     | 38%          | (66 707               |
| Net cash from (used) financing                                | (724)              |                 | (756)              | (412)          | (827)         | (827)         | (0)          | 0%           | (756                  |
| Cash/cash equivalents at the month/year end                   | 253 169            | 181 110         | 227 591            | -              | 219 821       | 285 869       | 66 049       | 23%          | 195 340               |
| Debtors & creditors analysis                                  | 0-30 Days          | 31-60 Days      | 61-90 Days         | 91-120 Days    | 121-150 Dys   | 151-180 Dys   | 181 Dys-1 Yr | Over 1Yr     | Total                 |
| Debtors Age Analysis                                          |                    |                 |                    |                |               |               |              |              |                       |
| Total By Income Source                                        | 4 055              | 2 367           | 1 785              | 1 351          | 1 430         | 9 127         | 12 777       | 14 602       | 47 494                |
| Creditors Age Analysis                                        |                    |                 | -                  |                |               |               |              |              |                       |
| <del></del>                                                   | 14 606             | _               | _                  | _              | _             | _             | _            | _            | 14 606                |
| Total Creditors                                               | 14 606             | - 1             | _                  | _              | _             | _             | _            | - 1          | 14 000                |