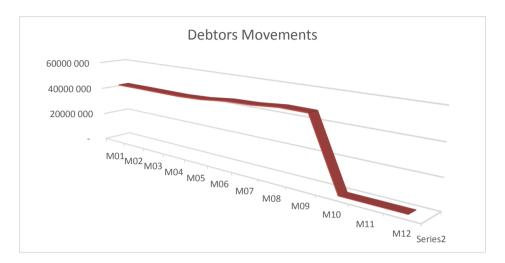

For Summary see Table on next page

EC142 Sengu - Table C1 Monthly Budget Statement Summary - M09 March

|                                                               | 2016/17            |                 |                    |                | Budget Ye     | ar 2017/18    |              |              |                       |
|---------------------------------------------------------------|--------------------|-----------------|--------------------|----------------|---------------|---------------|--------------|--------------|-----------------------|
| Description                                                   | Audited<br>Outcome | Original Budget | Adjusted<br>Budget | Monthly actual | YearTD actual | YearTD budget | YTD variance | YTD variance | Full Year<br>Forecast |
| R thousands                                                   |                    |                 |                    |                |               |               |              | %            |                       |
| Financial Performance                                         |                    |                 |                    |                |               |               |              |              |                       |
| Property rates                                                | 5 192              | 7 686           | 7 686              | 317            | 11 873        | 7 348         | 4 525        | 62%          | 7 686                 |
| Service charges                                               | 33 678             | 35 571          | 47 461             | 3 355          | 34 633        | 31 609        | 3 024        | 10%          | 47 461                |
| Investment revenue                                            | 18 021             | 1 579           | 15 000             | 1 721          | 15 498        | 11 602        | 3 896        | 34%          | 15 000                |
| Transfers recognised - operational                            | 140 468            | 139 520         | 139 520            | 29 129         | 133 344       | 139 520       | (6 175)      | -4%          | 139 520               |
| Other own revenue                                             | 10 517             | 21 546          | 10 920             | 658            | 5 727         | 7 437         | (1 709)      | -23%         | 10 920                |
| Total Revenue (excluding capital transfers and contributions) | 207 877            | 205 902         | 220 586            | 35 179         | 201 075       | 197 515       | 3 560        | 2%           | 220 586               |
| Employee costs                                                | 71 967             | 85 657          | 85 556             | 5 663          | 52 782        | 60 481        | (7 699)      | -13%         | 85 657                |
| Remuneration of Councillors                                   | 10 736             | 13 428          | 12 882             | 975            | 8 721         | 9 945         | (1 224)      | -12%         | 13 428                |
| Depreciation & asset impairment                               | 19 678             | 21 016          | 28 506             | 0              | 10 249        | 10 508        | (259)        | -2%          | 21 016                |
| ·                                                             | 2 824              | 2 8 1 8         | 20 300             | 526            | 1 065         | 1 969         | (904)        | -46%         | 2 8 1 8               |
| Finance charges Materials and bulk purchases                  | 27 745             | 37 948          | 46 072             | 2 331          | 25 787        | 36 153        | (10 366)     | -46%         | 37 948                |
| Transfers and grants                                          | 21 743             | 37 940          | 300                | 2 33 1         | 23 707        | 30 133        | (10 300)     | -23 /0       | J/ 340<br>-           |
| Other expenditure                                             | 54 590             | 59 278          | 63 659             | 5 503          | 30 074        | 35 709        | (5 635)      | -16%         | -<br>59 278           |
| Total Expenditure                                             | 187 749            | 220 145         | 239 960            | 14 999         | 128 677       | 154 764       | (26 086)     | -17%         | 220 145               |
| Surplus/(Deficit)                                             | 20 128             | (14 243)        | (19 374)           | 20 181         | 72 398        | 42 752        | 29 646       | 69%          | 441                   |
| Transfers recognised - capital                                | 33 684             | 42 159          | 42 159             | _              | 5 000         | 26 339        | (21 339)     | -81%         | 42 159                |
| Contributions & Contributed assets                            | _                  | -               | -                  | _              | _             | _             | (21 000)     | 0170         | -                     |
| Surplus/(Deficit) after capital transfers & contributions     | 53 812             | 27 916          | 22 785             | 20 181         | 77 398        | 69 090        | 8 308        | 12%          | 42 600                |
| Share of surplus/ (deficit) of associate                      |                    | _               | _                  | _              | _             | _             | _            |              | _                     |
| Surplus/ (Deficit) for the year                               | 53 812             | 27 916          | 22 785             | 20 181         | 77 398        | 69 090        | 8 308        | 12%          | 42 600                |
| Capital expenditure & funds sources                           |                    |                 |                    |                |               |               |              |              |                       |
| Capital expenditure                                           | 42 071             | 79 627          | 66 707             | 4 686          | 30 655        | 57 417        | (26 762)     | -47%         | 66 707                |
| Capital transfers recognised                                  | 33 684             | 42 159          | 42 159             | 3 355          | 20 129        | 30 996        | (10 867)     | -35%         | 42 159                |
| Public contributions & donations                              | _                  | -               | _                  | -              | _             | _             | , ,          |              | _                     |
| Borrowing                                                     | _                  | -               | _                  | -              | _             | _             | -            |              | _                     |
| Internally generated funds                                    | 8 387              | 37 468          | 24 548             | 1 332          | 10 526        | 26 422        | (15 895)     | -60%         | 24 548                |
| Total sources of capital funds                                | 42 071             | 79 627          | 66 707             | 4 686          | 30 655        | 57 417        | (26 762)     | -47%         | 66 707                |
| Financial position                                            |                    |                 |                    |                |               |               |              |              |                       |
| Total current assets                                          | 277 782            | 199 781         | 252 597            |                | 362 730       |               |              |              | 252 597               |
| Total non current assets                                      | 355 738            | 417 804         | 406 645            |                | 345 545       |               |              |              | 406 645               |
| Total current liabilities                                     | 31 520             | 24 231          | 32 351             |                | 59 820        |               |              |              | 32 351                |
| Total non current liabilities                                 | 31 885             | 35 541          | 33 993             |                | 32 603        |               |              |              | 33 993                |
| Community wealth/Equity                                       | 570 114            | 557 813         | 592 898            |                | 615 852       |               |              |              | 592 898               |
| Cash flows                                                    |                    |                 |                    |                |               |               |              |              |                       |
| Net cash from (used) operating                                | 74 809             | 51 465          | 41 885             | 4 637          | 25 980        | 85 516        | 59 536       | 70%          | 41 885                |
| Net cash from (used) investing                                | (41 833)           | , ,             | (66 707)           | (4 686)        | (30 655)      | (41 574)      | (10 919)     | 26%          | (66 707               |
| Net cash from (used) financing                                | (724)              | (757)           | (756)              | (416)          | (416)         | (827)         | (412)        | 50%          | (756                  |
| Cash/cash equivalents at the month/year end                   | 253 169            | 181 110         | 227 591            | -              | 215 827       | 296 284       | 80 457       | 27%          | 195 340               |
| Debtors & creditors analysis                                  | 0-30 Days          | 31-60 Days      | 61-90 Days         | 91-120 Days    | 121-150 Dys   | 151-180 Dys   | 181 Dys-1 Yr | Over 1Yr     | Total                 |
| Debtors Age Analysis                                          |                    |                 |                    |                |               |               |              |              |                       |
| Total By Income Source                                        | 3 474              | 2 369           | 1 505              | 1 718          | 1 817         | 9 048         | 12 667       | 14 477       | 47 075                |
| <u>Creditors Age Analysis</u>                                 |                    |                 |                    |                |               |               |              |              |                       |
| Total Creditors                                               | 55 163             | -               | -                  | -              | -             | -             | -            | -            | 55 163                |
|                                                               |                    |                 |                    |                |               |               |              |              |                       |