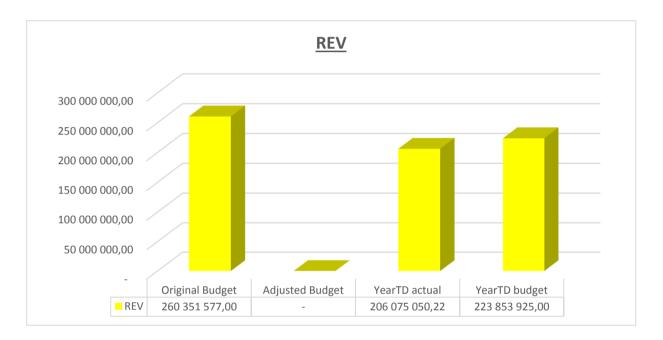

For Summary see Table on next page

EC142 Sengu - Table C1 Monthly Budget Statement Summary - M09 March

|                                                               | 2016/17            |                 |                    |                | Budget Ye     | ar 2017/18    |              |              |                       |
|---------------------------------------------------------------|--------------------|-----------------|--------------------|----------------|---------------|---------------|--------------|--------------|-----------------------|
| Description                                                   | Audited<br>Outcome | Original Budget | Adjusted<br>Budget | Monthly actual | YearTD actual | YearTD budget | YTD variance | YTD variance | Full Year<br>Forecast |
| R thousands                                                   |                    |                 |                    |                |               |               |              | %            |                       |
| Financial Performance                                         |                    |                 |                    |                |               |               |              |              |                       |
| Property rates                                                | 5 192              | 7 686           | 7 686              | 317            | 11 873        | 7 348         | 4 525        | 62%          | 7 686                 |
| Service charges                                               | 33 678             | 35 571          | 47 461             | 3 355          | 34 633        | 31 609        | 3 024        | 10%          | 47 461                |
| Investment revenue                                            | 18 021             | 1 579           | 15 000             | 1 721          | 15 498        | 11 602        | 3 896        | 34%          | 15 000                |
| Transfers recognised - operational                            | 140 468            | 139 520         | 139 520            | 29 129         | 133 344       | 139 520       | (6 175)      | -4%          | 139 520               |
| Other own revenue                                             | 10 517             | 21 546          | 10 920             | 658            | 5 727         | 7 437         | (1 709)      | -23%         | 10 920                |
| Total Revenue (excluding capital transfers and contributions) | 207 877            | 205 902         | 220 586            | 35 179         | 201 075       | 197 515       | 3 560        | 2%           | 220 586               |
| Employee costs                                                | 71 967             | 85 657          | 85 556             | 5 663          | 52 782        | 60 481        | (7 699)      | -13%         | 85 657                |
| Remuneration of Councillors                                   | 10 736             | 13 428          | 12 882             | 975            | 8 721         | 9 945         | (1 224)      | -12%         | 13 428                |
| Depreciation & asset impairment                               | 19 678             | 21 016          | 28 506             | 0              | 10 249        | 10 508        | (259)        | -2%          | 21 016                |
| ·                                                             | 2 824              | 2 8 1 8         | 20 300             | 526            | 1 065         | 1 969         | (904)        | -46%         | 2 8 1 8               |
| Finance charges Materials and bulk purchases                  | 27 745             | 37 948          | 46 072             | 2 331          | 25 787        | 36 153        | (10 366)     | -46%         | 37 948                |
| Transfers and grants                                          | 21 743             | 37 940          | 300                | 2 33 1         | 23 707        | 30 133        | (10 300)     | -23 /0       | J/ 340<br>-           |
| Other expenditure                                             | 54 590             | 59 278          | 63 659             | 5 503          | 30 074        | 35 709        | (5 635)      | -16%         | -<br>59 278           |
| Total Expenditure                                             | 187 749            | 220 145         | 239 960            | 14 999         | 128 677       | 154 764       | (26 086)     | -17%         | 220 145               |
| Surplus/(Deficit)                                             | 20 128             | (14 243)        | (19 374)           | 20 181         | 72 398        | 42 752        | 29 646       | 69%          | 441                   |
| Transfers recognised - capital                                | 33 684             | 42 159          | 42 159             | _              | 5 000         | 26 339        | (21 339)     | -81%         | 42 159                |
| Contributions & Contributed assets                            | _                  | -               | -                  | _              | _             | _             | (21 000)     | 0170         | -                     |
| Surplus/(Deficit) after capital transfers & contributions     | 53 812             | 27 916          | 22 785             | 20 181         | 77 398        | 69 090        | 8 308        | 12%          | 42 600                |
| Share of surplus/ (deficit) of associate                      |                    | _               | _                  | _              | _             | _             | _            |              | _                     |
| Surplus/ (Deficit) for the year                               | 53 812             | 27 916          | 22 785             | 20 181         | 77 398        | 69 090        | 8 308        | 12%          | 42 600                |
| Capital expenditure & funds sources                           |                    |                 |                    |                |               |               |              |              |                       |
| Capital expenditure                                           | 42 071             | 79 627          | 66 707             | 4 686          | 30 655        | 57 417        | (26 762)     | -47%         | 66 707                |
| Capital transfers recognised                                  | 33 684             | 42 159          | 42 159             | 3 355          | 20 129        | 30 996        | (10 867)     | -35%         | 42 159                |
| Public contributions & donations                              | _                  | -               | _                  | -              | _             | _             | , ,          |              | _                     |
| Borrowing                                                     | _                  | -               | _                  | -              | _             | _             | -            |              | _                     |
| Internally generated funds                                    | 8 387              | 37 468          | 24 548             | 1 332          | 10 526        | 26 422        | (15 895)     | -60%         | 24 548                |
| Total sources of capital funds                                | 42 071             | 79 627          | 66 707             | 4 686          | 30 655        | 57 417        | (26 762)     | -47%         | 66 707                |
| Financial position                                            |                    |                 |                    |                |               |               |              |              |                       |
| Total current assets                                          | 277 782            | 199 781         | 252 597            |                | 362 730       |               |              |              | 252 597               |
| Total non current assets                                      | 355 738            | 417 804         | 406 645            |                | 345 545       |               |              |              | 406 645               |
| Total current liabilities                                     | 31 520             | 24 231          | 32 351             |                | 59 820        |               |              |              | 32 351                |
| Total non current liabilities                                 | 31 885             | 35 541          | 33 993             |                | 32 603        |               |              |              | 33 993                |
| Community wealth/Equity                                       | 570 114            | 557 813         | 592 898            |                | 615 852       |               |              |              | 592 898               |
| Cash flows                                                    |                    |                 |                    |                |               |               |              |              |                       |
| Net cash from (used) operating                                | 74 809             | 51 465          | 41 885             | 4 637          | 25 980        | 85 516        | 59 536       | 70%          | 41 885                |
| Net cash from (used) investing                                | (41 833)           | , ,             | (66 707)           | (4 686)        | (30 655)      | (41 574)      | (10 919)     | 26%          | (66 707               |
| Net cash from (used) financing                                | (724)              | (757)           | (756)              | (416)          | (416)         | (827)         | (412)        | 50%          | (756                  |
| Cash/cash equivalents at the month/year end                   | 253 169            | 181 110         | 227 591            | -              | 215 827       | 296 284       | 80 457       | 27%          | 195 340               |
| Debtors & creditors analysis                                  | 0-30 Days          | 31-60 Days      | 61-90 Days         | 91-120 Days    | 121-150 Dys   | 151-180 Dys   | 181 Dys-1 Yr | Over 1Yr     | Total                 |
| Debtors Age Analysis                                          |                    |                 |                    |                |               |               |              |              |                       |
| Total By Income Source                                        | 3 474              | 2 369           | 1 505              | 1 718          | 1 817         | 9 048         | 12 667       | 14 477       | 47 075                |
| <u>Creditors Age Analysis</u>                                 |                    |                 |                    |                |               |               |              |              |                       |
| Total Creditors                                               | 55 163             | -               | -                  | -              | -             | -             | -            | -            | 55 163                |
|                                                               |                    |                 |                    |                |               |               |              |              |                       |