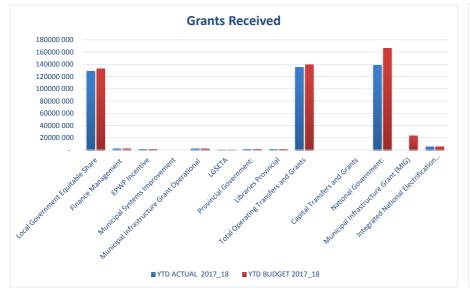

For Summary see Table on next page

EC142 Sengu - Table C1 Monthly Budget Statement Summary - M09 March

|                                                               | 2016/17            |                 |                    |                | Budget Ye     | ar 2017/18    |              |              |                       |
|---------------------------------------------------------------|--------------------|-----------------|--------------------|----------------|---------------|---------------|--------------|--------------|-----------------------|
| Description                                                   | Audited<br>Outcome | Original Budget | Adjusted<br>Budget | Monthly actual | YearTD actual | YearTD budget | YTD variance | YTD variance | Full Year<br>Forecast |
| R thousands                                                   |                    |                 |                    |                |               |               |              | %            |                       |
| Financial Performance                                         |                    |                 |                    |                |               |               |              |              |                       |
| Property rates                                                | 5 192              | 7 686           | 7 686              | 317            | 11 873        | 7 348         | 4 525        | 62%          | 7 686                 |
| Service charges                                               | 33 678             | 35 571          | 47 461             | 3 355          | 34 633        | 31 609        | 3 024        | 10%          | 47 461                |
| Investment revenue                                            | 18 021             | 1 579           | 15 000             | 1 721          | 15 498        | 11 602        | 3 896        | 34%          | 15 000                |
| Transfers recognised - operational                            | 140 468            | 139 520         | 139 520            | 29 129         | 133 344       | 139 520       | (6 175)      | -4%          | 139 520               |
| Other own revenue                                             | 10 517             | 21 546          | 10 920             | 658            | 5 727         | 7 437         | (1 709)      | -23%         | 10 920                |
| Total Revenue (excluding capital transfers and contributions) | 207 877            | 205 902         | 220 586            | 35 179         | 201 075       | 197 515       | 3 560        | 2%           | 220 586               |
| Employee costs                                                | 71 967             | 85 657          | 85 556             | 5 663          | 52 782        | 60 481        | (7 699)      | -13%         | 85 657                |
| Remuneration of Councillors                                   | 10 736             | 13 428          | 12 882             | 975            | 8 721         | 9 945         | (1 224)      | -12%         | 13 428                |
| Depreciation & asset impairment                               | 19 678             | 21 016          | 28 506             | 0              | 10 249        | 10 508        | (259)        | -2%          | 21 016                |
| ·                                                             | 2 824              | 2 8 1 8         | 20 300             | 526            | 1 065         | 1 969         | (904)        | -46%         | 2 8 1 8               |
| Finance charges Materials and bulk purchases                  | 27 745             | 37 948          | 46 072             | 2 331          | 25 787        | 36 153        | (10 366)     | -46%         | 37 948                |
| Transfers and grants                                          | 21 743             | 37 940          | 300                | 2 33 1         | 23 707        | 30 133        | (10 300)     | -23 /0       | J/ 340<br>-           |
| Other expenditure                                             | 54 590             | 59 278          | 63 659             | 5 503          | 30 074        | 35 709        | (5 635)      | -16%         | -<br>59 278           |
| Total Expenditure                                             | 187 749            | 220 145         | 239 960            | 14 999         | 128 677       | 154 764       | (26 086)     | -17%         | 220 145               |
| Surplus/(Deficit)                                             | 20 128             | (14 243)        | (19 374)           | 20 181         | 72 398        | 42 752        | 29 646       | 69%          | 441                   |
| Transfers recognised - capital                                | 33 684             | 42 159          | 42 159             | _              | 5 000         | 26 339        | (21 339)     | -81%         | 42 159                |
| Contributions & Contributed assets                            | _                  | -               | -                  | _              | _             | _             | (21 000)     | 0170         | -                     |
| Surplus/(Deficit) after capital transfers & contributions     | 53 812             | 27 916          | 22 785             | 20 181         | 77 398        | 69 090        | 8 308        | 12%          | 42 600                |
| Share of surplus/ (deficit) of associate                      |                    | _               | _                  | _              | _             | _             | _            |              | _                     |
| Surplus/ (Deficit) for the year                               | 53 812             | 27 916          | 22 785             | 20 181         | 77 398        | 69 090        | 8 308        | 12%          | 42 600                |
| Capital expenditure & funds sources                           |                    |                 |                    |                |               |               |              |              |                       |
| Capital expenditure                                           | 42 071             | 79 627          | 66 707             | 4 686          | 30 655        | 57 417        | (26 762)     | -47%         | 66 707                |
| Capital transfers recognised                                  | 33 684             | 42 159          | 42 159             | 3 355          | 20 129        | 30 996        | (10 867)     | -35%         | 42 159                |
| Public contributions & donations                              | _                  | -               | _                  | -              | _             | _             | , ,          |              | _                     |
| Borrowing                                                     | _                  | -               | _                  | -              | _             | _             | -            |              | _                     |
| Internally generated funds                                    | 8 387              | 37 468          | 24 548             | 1 332          | 10 526        | 26 422        | (15 895)     | -60%         | 24 548                |
| Total sources of capital funds                                | 42 071             | 79 627          | 66 707             | 4 686          | 30 655        | 57 417        | (26 762)     | -47%         | 66 707                |
| Financial position                                            |                    |                 |                    |                |               |               |              |              |                       |
| Total current assets                                          | 277 782            | 199 781         | 252 597            |                | 362 730       |               |              |              | 252 597               |
| Total non current assets                                      | 355 738            | 417 804         | 406 645            |                | 345 545       |               |              |              | 406 645               |
| Total current liabilities                                     | 31 520             | 24 231          | 32 351             |                | 59 820        |               |              |              | 32 351                |
| Total non current liabilities                                 | 31 885             | 35 541          | 33 993             |                | 32 603        |               |              |              | 33 993                |
| Community wealth/Equity                                       | 570 114            | 557 813         | 592 898            |                | 615 852       |               |              |              | 592 898               |
| Cash flows                                                    |                    |                 |                    |                |               |               |              |              |                       |
| Net cash from (used) operating                                | 74 809             | 51 465          | 41 885             | 4 637          | 25 980        | 85 516        | 59 536       | 70%          | 41 885                |
| Net cash from (used) investing                                | (41 833)           | , ,             | (66 707)           | (4 686)        | (30 655)      | (41 574)      | (10 919)     | 26%          | (66 707               |
| Net cash from (used) financing                                | (724)              | (757)           | (756)              | (416)          | (416)         | (827)         | (412)        | 50%          | (756                  |
| Cash/cash equivalents at the month/year end                   | 253 169            | 181 110         | 227 591            | -              | 215 827       | 296 284       | 80 457       | 27%          | 195 340               |
| Debtors & creditors analysis                                  | 0-30 Days          | 31-60 Days      | 61-90 Days         | 91-120 Days    | 121-150 Dys   | 151-180 Dys   | 181 Dys-1 Yr | Over 1Yr     | Total                 |
| Debtors Age Analysis                                          |                    |                 |                    |                |               |               |              |              |                       |
| Total By Income Source                                        | 3 474              | 2 369           | 1 505              | 1 718          | 1 817         | 9 048         | 12 667       | 14 477       | 47 075                |
| <u>Creditors Age Analysis</u>                                 |                    |                 |                    |                |               |               |              |              |                       |
| Total Creditors                                               | 55 163             | -               | -                  | -              | -             | -             | -            | -            | 55 163                |
|                                                               |                    |                 |                    |                |               |               |              |              |                       |