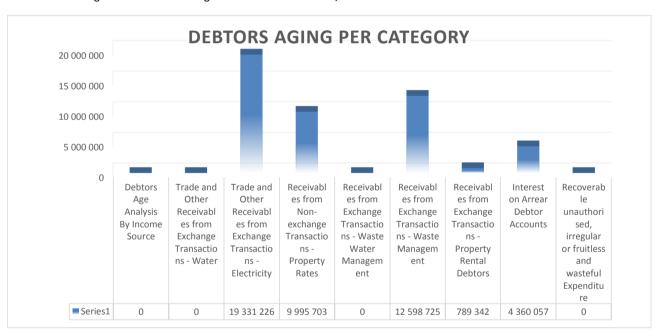

For Summary see Table on next page

EC142 Sengu - Table C1 Monthly Budget Statement Summary - M09 March

|                                                               | 2016/17            |                 |                    |                | Budget Ye     | ar 2017/18    |              |              |                       |
|---------------------------------------------------------------|--------------------|-----------------|--------------------|----------------|---------------|---------------|--------------|--------------|-----------------------|
| Description                                                   | Audited<br>Outcome | Original Budget | Adjusted<br>Budget | Monthly actual | YearTD actual | YearTD budget | YTD variance | YTD variance | Full Year<br>Forecast |
| R thousands                                                   |                    |                 |                    |                |               |               |              | %            |                       |
| Financial Performance                                         |                    |                 |                    |                |               |               |              |              |                       |
| Property rates                                                | 5 192              | 7 686           | 7 686              | 317            | 11 873        | 7 348         | 4 525        | 62%          | 7 686                 |
| Service charges                                               | 33 678             | 35 571          | 47 461             | 3 355          | 34 633        | 31 609        | 3 024        | 10%          | 47 461                |
| Investment revenue                                            | 18 021             | 1 579           | 15 000             | 1 721          | 15 498        | 11 602        | 3 896        | 34%          | 15 000                |
| Transfers recognised - operational                            | 140 468            | 139 520         | 139 520            | 29 129         | 133 344       | 139 520       | (6 175)      | -4%          | 139 520               |
| Other own revenue                                             | 10 517             | 21 546          | 10 920             | 658            | 5 727         | 7 437         | (1 709)      | -23%         | 10 920                |
| Total Revenue (excluding capital transfers and contributions) | 207 877            | 205 902         | 220 586            | 35 179         | 201 075       | 197 515       | 3 560        | 2%           | 220 586               |
| Employee costs                                                | 71 967             | 85 657          | 85 556             | 5 663          | 52 782        | 60 481        | (7 699)      | -13%         | 85 657                |
| Remuneration of Councillors                                   | 10 736             | 13 428          | 12 882             | 975            | 8 721         | 9 945         | (1 224)      | -12%         | 13 428                |
| Depreciation & asset impairment                               | 19 678             | 21 016          | 28 506             | 0              | 10 249        | 10 508        | (259)        | -2%          | 21 016                |
| ·                                                             | 2 824              | 2 8 1 8         | 20 300             | 526            | 1 065         | 1 969         | (904)        | -46%         | 2 8 1 8               |
| Finance charges Materials and bulk purchases                  | 27 745             | 37 948          | 46 072             | 2 331          | 25 787        | 36 153        | (10 366)     | -46%         | 37 948                |
| Transfers and grants                                          | 21 743             | 37 940          | 300                | 2 33 1         | 23 707        | 30 133        | (10 300)     | -23 /0       | J/ 340<br>-           |
| Other expenditure                                             | 54 590             | 59 278          | 63 659             | 5 503          | 30 074        | 35 709        | (5 635)      | -16%         | -<br>59 278           |
| Total Expenditure                                             | 187 749            | 220 145         | 239 960            | 14 999         | 128 677       | 154 764       | (26 086)     | -17%         | 220 145               |
| Surplus/(Deficit)                                             | 20 128             | (14 243)        | (19 374)           | 20 181         | 72 398        | 42 752        | 29 646       | 69%          | 441                   |
| Transfers recognised - capital                                | 33 684             | 42 159          | 42 159             | _              | 5 000         | 26 339        | (21 339)     | -81%         | 42 159                |
| Contributions & Contributed assets                            | _                  | -               | -                  | _              | _             | _             | (21 000)     | 0170         | -                     |
| Surplus/(Deficit) after capital transfers & contributions     | 53 812             | 27 916          | 22 785             | 20 181         | 77 398        | 69 090        | 8 308        | 12%          | 42 600                |
| Share of surplus/ (deficit) of associate                      |                    | _               | _                  | _              | _             | _             | _            |              | _                     |
| Surplus/ (Deficit) for the year                               | 53 812             | 27 916          | 22 785             | 20 181         | 77 398        | 69 090        | 8 308        | 12%          | 42 600                |
| Capital expenditure & funds sources                           |                    |                 |                    |                |               |               |              |              |                       |
| Capital expenditure                                           | 42 071             | 79 627          | 66 707             | 4 686          | 30 655        | 57 417        | (26 762)     | -47%         | 66 707                |
| Capital transfers recognised                                  | 33 684             | 42 159          | 42 159             | 3 355          | 20 129        | 30 996        | (10 867)     | -35%         | 42 159                |
| Public contributions & donations                              | _                  | -               | _                  | -              | _             | _             | , ,          |              | _                     |
| Borrowing                                                     | _                  | -               | _                  | -              | _             | _             | -            |              | _                     |
| Internally generated funds                                    | 8 387              | 37 468          | 24 548             | 1 332          | 10 526        | 26 422        | (15 895)     | -60%         | 24 548                |
| Total sources of capital funds                                | 42 071             | 79 627          | 66 707             | 4 686          | 30 655        | 57 417        | (26 762)     | -47%         | 66 707                |
| Financial position                                            |                    |                 |                    |                |               |               |              |              |                       |
| Total current assets                                          | 277 782            | 199 781         | 252 597            |                | 362 730       |               |              |              | 252 597               |
| Total non current assets                                      | 355 738            | 417 804         | 406 645            |                | 345 545       |               |              |              | 406 645               |
| Total current liabilities                                     | 31 520             | 24 231          | 32 351             |                | 59 820        |               |              |              | 32 351                |
| Total non current liabilities                                 | 31 885             | 35 541          | 33 993             |                | 32 603        |               |              |              | 33 993                |
| Community wealth/Equity                                       | 570 114            | 557 813         | 592 898            |                | 615 852       |               |              |              | 592 898               |
| Cash flows                                                    |                    |                 |                    |                |               |               |              |              |                       |
| Net cash from (used) operating                                | 74 809             | 51 465          | 41 885             | 4 637          | 25 980        | 85 516        | 59 536       | 70%          | 41 885                |
| Net cash from (used) investing                                | (41 833)           | , ,             | (66 707)           | (4 686)        | (30 655)      | (41 574)      | (10 919)     | 26%          | (66 707               |
| Net cash from (used) financing                                | (724)              | (757)           | (756)              | (416)          | (416)         | (827)         | (412)        | 50%          | (756                  |
| Cash/cash equivalents at the month/year end                   | 253 169            | 181 110         | 227 591            | -              | 215 827       | 296 284       | 80 457       | 27%          | 195 340               |
| Debtors & creditors analysis                                  | 0-30 Days          | 31-60 Days      | 61-90 Days         | 91-120 Days    | 121-150 Dys   | 151-180 Dys   | 181 Dys-1 Yr | Over 1Yr     | Total                 |
| Debtors Age Analysis                                          |                    |                 |                    |                |               |               |              |              |                       |
| Total By Income Source                                        | 3 474              | 2 369           | 1 505              | 1 718          | 1 817         | 9 048         | 12 667       | 14 477       | 47 075                |
| <u>Creditors Age Analysis</u>                                 |                    |                 |                    |                |               |               |              |              |                       |
| Total Creditors                                               | 55 163             | -               | -                  | -              | -             | -             | -            | -            | 55 163                |
|                                                               |                    |                 |                    |                |               |               |              |              |                       |