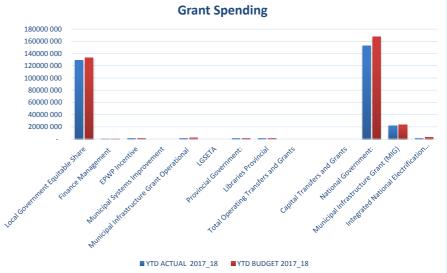

For Summary see Table on next page

EC142 Sengu - Table C1 Monthly Budget Statement Summary - M09 March

|                                                               | 2016/17            |                 |                    |                | Budget Ye     | ar 2017/18    |              |              |                       |
|---------------------------------------------------------------|--------------------|-----------------|--------------------|----------------|---------------|---------------|--------------|--------------|-----------------------|
| Description                                                   | Audited<br>Outcome | Original Budget | Adjusted<br>Budget | Monthly actual | YearTD actual | YearTD budget | YTD variance | YTD variance | Full Year<br>Forecast |
| R thousands                                                   |                    |                 |                    |                |               |               |              | %            |                       |
| Financial Performance                                         |                    |                 |                    |                |               |               |              |              |                       |
| Property rates                                                | 5 192              | 7 686           | 7 686              | 317            | 11 873        | 7 348         | 4 525        | 62%          | 7 686                 |
| Service charges                                               | 33 678             | 35 571          | 47 461             | 3 355          | 34 633        | 31 609        | 3 024        | 10%          | 47 461                |
| Investment revenue                                            | 18 021             | 1 579           | 15 000             | 1 721          | 15 498        | 11 602        | 3 896        | 34%          | 15 000                |
| Transfers recognised - operational                            | 140 468            | 139 520         | 139 520            | 29 129         | 133 344       | 139 520       | (6 175)      | -4%          | 139 520               |
| Other own revenue                                             | 10 517             | 21 546          | 10 920             | 658            | 5 727         | 7 437         | (1 709)      | -23%         | 10 920                |
| Total Revenue (excluding capital transfers and contributions) | 207 877            | 205 902         | 220 586            | 35 179         | 201 075       | 197 515       | 3 560        | 2%           | 220 586               |
| Employee costs                                                | 71 967             | 85 657          | 85 556             | 5 663          | 52 782        | 60 481        | (7 699)      | -13%         | 85 657                |
| Remuneration of Councillors                                   | 10 736             | 13 428          | 12 882             | 975            | 8 721         | 9 945         | (1 224)      | -12%         | 13 428                |
| Depreciation & asset impairment                               | 19 678             | 21 016          | 28 506             | 0              | 10 249        | 10 508        | (259)        | -2%          | 21 016                |
| ·                                                             | 2 824              | 2 8 1 8         | 20 300             | 526            | 1 065         | 1 969         | (904)        | -46%         | 2 8 1 8               |
| Finance charges Materials and bulk purchases                  | 27 745             | 37 948          | 46 072             | 2 331          | 25 787        | 36 153        | (10 366)     | -46%         | 37 948                |
| Transfers and grants                                          | 21 743             | 37 940          | 300                | 2 33 1         | 23 707        | 30 133        | (10 300)     | -23 /0       | J/ 340<br>-           |
| Other expenditure                                             | 54 590             | 59 278          | 63 659             | 5 503          | 30 074        | 35 709        | (5 635)      | -16%         | -<br>59 278           |
| Total Expenditure                                             | 187 749            | 220 145         | 239 960            | 14 999         | 128 677       | 154 764       | (26 086)     | -17%         | 220 145               |
| Surplus/(Deficit)                                             | 20 128             | (14 243)        | (19 374)           | 20 181         | 72 398        | 42 752        | 29 646       | 69%          | 441                   |
| Transfers recognised - capital                                | 33 684             | 42 159          | 42 159             | _              | 5 000         | 26 339        | (21 339)     | -81%         | 42 159                |
| Contributions & Contributed assets                            | _                  | -               | -                  | _              | _             | _             | (21 000)     | 0170         | -                     |
| Surplus/(Deficit) after capital transfers & contributions     | 53 812             | 27 916          | 22 785             | 20 181         | 77 398        | 69 090        | 8 308        | 12%          | 42 600                |
| Share of surplus/ (deficit) of associate                      |                    | _               | _                  | _              | _             | _             | _            |              | _                     |
| Surplus/ (Deficit) for the year                               | 53 812             | 27 916          | 22 785             | 20 181         | 77 398        | 69 090        | 8 308        | 12%          | 42 600                |
| Capital expenditure & funds sources                           |                    |                 |                    |                |               |               |              |              |                       |
| Capital expenditure                                           | 42 071             | 79 627          | 66 707             | 4 686          | 30 655        | 57 417        | (26 762)     | -47%         | 66 707                |
| Capital transfers recognised                                  | 33 684             | 42 159          | 42 159             | 3 355          | 20 129        | 30 996        | (10 867)     | -35%         | 42 159                |
| Public contributions & donations                              | _                  | -               | _                  | -              | _             | _             | , ,          |              | _                     |
| Borrowing                                                     | _                  | -               | _                  | -              | _             | _             | -            |              | _                     |
| Internally generated funds                                    | 8 387              | 37 468          | 24 548             | 1 332          | 10 526        | 26 422        | (15 895)     | -60%         | 24 548                |
| Total sources of capital funds                                | 42 071             | 79 627          | 66 707             | 4 686          | 30 655        | 57 417        | (26 762)     | -47%         | 66 707                |
| Financial position                                            |                    |                 |                    |                |               |               |              |              |                       |
| Total current assets                                          | 277 782            | 199 781         | 252 597            |                | 362 730       |               |              |              | 252 597               |
| Total non current assets                                      | 355 738            | 417 804         | 406 645            |                | 345 545       |               |              |              | 406 645               |
| Total current liabilities                                     | 31 520             | 24 231          | 32 351             |                | 59 820        |               |              |              | 32 351                |
| Total non current liabilities                                 | 31 885             | 35 541          | 33 993             |                | 32 603        |               |              |              | 33 993                |
| Community wealth/Equity                                       | 570 114            | 557 813         | 592 898            |                | 615 852       |               |              |              | 592 898               |
| Cash flows                                                    |                    |                 |                    |                |               |               |              |              |                       |
| Net cash from (used) operating                                | 74 809             | 51 465          | 41 885             | 4 637          | 25 980        | 85 516        | 59 536       | 70%          | 41 885                |
| Net cash from (used) investing                                | (41 833)           | , ,             | (66 707)           | (4 686)        | (30 655)      | (41 574)      | (10 919)     | 26%          | (66 707               |
| Net cash from (used) financing                                | (724)              | (757)           | (756)              | (416)          | (416)         | (827)         | (412)        | 50%          | (756                  |
| Cash/cash equivalents at the month/year end                   | 253 169            | 181 110         | 227 591            | -              | 215 827       | 296 284       | 80 457       | 27%          | 195 340               |
| Debtors & creditors analysis                                  | 0-30 Days          | 31-60 Days      | 61-90 Days         | 91-120 Days    | 121-150 Dys   | 151-180 Dys   | 181 Dys-1 Yr | Over 1Yr     | Total                 |
| Debtors Age Analysis                                          |                    |                 |                    |                |               |               |              |              |                       |
| Total By Income Source                                        | 3 474              | 2 369           | 1 505              | 1 718          | 1 817         | 9 048         | 12 667       | 14 477       | 47 075                |
| <u>Creditors Age Analysis</u>                                 |                    |                 |                    |                |               |               |              |              |                       |
| Total Creditors                                               | 55 163             | -               | -                  | -              | -             | -             | -            | -            | 55 163                |
|                                                               |                    |                 |                    |                |               |               |              |              |                       |