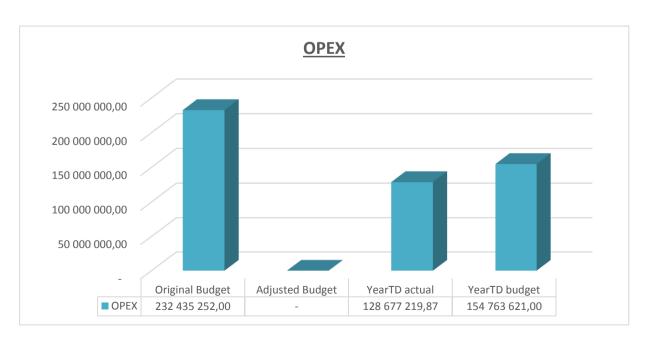

For Summary see Table on next page

EC142 Sengu - Table C1 Monthly Budget Statement Summary - M09 March

|                                                               | 2016/17            |                 |                    |                | Budget Ye     | ar 2017/18    |              |              |                       |
|---------------------------------------------------------------|--------------------|-----------------|--------------------|----------------|---------------|---------------|--------------|--------------|-----------------------|
| Description                                                   | Audited<br>Outcome | Original Budget | Adjusted<br>Budget | Monthly actual | YearTD actual | YearTD budget | YTD variance | YTD variance | Full Year<br>Forecast |
| R thousands                                                   |                    |                 |                    |                |               |               |              | %            |                       |
| Financial Performance                                         |                    |                 |                    |                |               |               |              |              |                       |
| Property rates                                                | 5 192              | 7 686           | 7 686              | 317            | 11 873        | 7 348         | 4 525        | 62%          | 7 686                 |
| Service charges                                               | 33 678             | 35 571          | 47 461             | 3 355          | 34 633        | 31 609        | 3 024        | 10%          | 47 461                |
| Investment revenue                                            | 18 021             | 1 579           | 15 000             | 1 721          | 15 498        | 11 602        | 3 896        | 34%          | 15 000                |
| Transfers recognised - operational                            | 140 468            | 139 520         | 139 520            | 29 129         | 133 344       | 139 520       | (6 175)      | -4%          | 139 520               |
| Other own revenue                                             | 10 517             | 21 546          | 10 920             | 658            | 5 727         | 7 437         | (1 709)      | -23%         | 10 920                |
| Total Revenue (excluding capital transfers and contributions) | 207 877            | 205 902         | 220 586            | 35 179         | 201 075       | 197 515       | 3 560        | 2%           | 220 586               |
| Employee costs                                                | 71 967             | 85 657          | 85 556             | 5 663          | 52 782        | 60 481        | (7 699)      | -13%         | 85 657                |
| Remuneration of Councillors                                   | 10 736             | 13 428          | 12 882             | 975            | 8 721         | 9 945         | (1 224)      | -12%         | 13 428                |
| Depreciation & asset impairment                               | 19 678             | 21 016          | 28 506             | 0              | 10 249        | 10 508        | (259)        | -2%          | 21 016                |
| ·                                                             | 2 824              | 2 8 1 8         | 20 300             | 526            | 1 065         | 1 969         | (904)        | -46%         | 2 8 1 8               |
| Finance charges Materials and bulk purchases                  | 27 745             | 37 948          | 46 072             | 2 331          | 25 787        | 36 153        | (10 366)     | -46%         | 37 948                |
| Transfers and grants                                          | 21 743             | 37 940          | 300                | 2 33 1         | 23 707        | 30 133        | (10 300)     | -23 /0       | J/ 340<br>-           |
| Other expenditure                                             | 54 590             | 59 278          | 63 659             | 5 503          | 30 074        | 35 709        | (5 635)      | -16%         | -<br>59 278           |
| Total Expenditure                                             | 187 749            | 220 145         | 239 960            | 14 999         | 128 677       | 154 764       | (26 086)     | -17%         | 220 145               |
| Surplus/(Deficit)                                             | 20 128             | (14 243)        | (19 374)           | 20 181         | 72 398        | 42 752        | 29 646       | 69%          | 441                   |
| Transfers recognised - capital                                | 33 684             | 42 159          | 42 159             | _              | 5 000         | 26 339        | (21 339)     | -81%         | 42 159                |
| Contributions & Contributed assets                            | _                  | -               | -                  | _              | _             | _             | (21 000)     | 0170         | -                     |
| Surplus/(Deficit) after capital transfers & contributions     | 53 812             | 27 916          | 22 785             | 20 181         | 77 398        | 69 090        | 8 308        | 12%          | 42 600                |
| Share of surplus/ (deficit) of associate                      |                    | _               | _                  | _              | _             | _             | _            |              | _                     |
| Surplus/ (Deficit) for the year                               | 53 812             | 27 916          | 22 785             | 20 181         | 77 398        | 69 090        | 8 308        | 12%          | 42 600                |
| Capital expenditure & funds sources                           |                    |                 |                    |                |               |               |              |              |                       |
| Capital expenditure                                           | 42 071             | 79 627          | 66 707             | 4 686          | 30 655        | 57 417        | (26 762)     | -47%         | 66 707                |
| Capital transfers recognised                                  | 33 684             | 42 159          | 42 159             | 3 355          | 20 129        | 30 996        | (10 867)     | -35%         | 42 159                |
| Public contributions & donations                              | _                  | -               | _                  | -              | _             | _             | , ,          |              | _                     |
| Borrowing                                                     | _                  | -               | _                  | -              | _             | _             | -            |              | _                     |
| Internally generated funds                                    | 8 387              | 37 468          | 24 548             | 1 332          | 10 526        | 26 422        | (15 895)     | -60%         | 24 548                |
| Total sources of capital funds                                | 42 071             | 79 627          | 66 707             | 4 686          | 30 655        | 57 417        | (26 762)     | -47%         | 66 707                |
| Financial position                                            |                    |                 |                    |                |               |               |              |              |                       |
| Total current assets                                          | 277 782            | 199 781         | 252 597            |                | 362 730       |               |              |              | 252 597               |
| Total non current assets                                      | 355 738            | 417 804         | 406 645            |                | 345 545       |               |              |              | 406 645               |
| Total current liabilities                                     | 31 520             | 24 231          | 32 351             |                | 59 820        |               |              |              | 32 351                |
| Total non current liabilities                                 | 31 885             | 35 541          | 33 993             |                | 32 603        |               |              |              | 33 993                |
| Community wealth/Equity                                       | 570 114            | 557 813         | 592 898            |                | 615 852       |               |              |              | 592 898               |
| Cash flows                                                    |                    |                 |                    |                |               |               |              |              |                       |
| Net cash from (used) operating                                | 74 809             | 51 465          | 41 885             | 4 637          | 25 980        | 85 516        | 59 536       | 70%          | 41 885                |
| Net cash from (used) investing                                | (41 833)           | , ,             | (66 707)           | (4 686)        | (30 655)      | (41 574)      | (10 919)     | 26%          | (66 707               |
| Net cash from (used) financing                                | (724)              | (757)           | (756)              | (416)          | (416)         | (827)         | (412)        | 50%          | (756                  |
| Cash/cash equivalents at the month/year end                   | 253 169            | 181 110         | 227 591            | -              | 215 827       | 296 284       | 80 457       | 27%          | 195 340               |
| Debtors & creditors analysis                                  | 0-30 Days          | 31-60 Days      | 61-90 Days         | 91-120 Days    | 121-150 Dys   | 151-180 Dys   | 181 Dys-1 Yr | Over 1Yr     | Total                 |
| Debtors Age Analysis                                          |                    |                 |                    |                |               |               |              |              |                       |
| Total By Income Source                                        | 3 474              | 2 369           | 1 505              | 1 718          | 1 817         | 9 048         | 12 667       | 14 477       | 47 075                |
| <u>Creditors Age Analysis</u>                                 |                    |                 |                    |                |               |               |              |              |                       |
| Total Creditors                                               | 55 163             | -               | -                  | -              | -             | -             | -            | -            | 55 163                |
|                                                               |                    |                 |                    |                |               |               |              |              |                       |