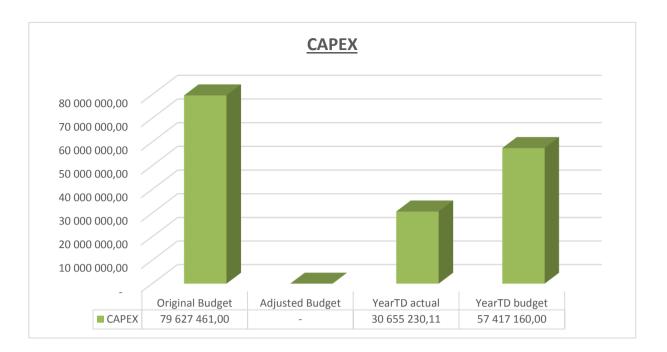

For Summary see Table on next page

EC142 Sengu - Table C1 Monthly Budget Statement Summary - M09 March

|                                                               | 2016/17            |                 |                    |                | Budget Ye     | ar 2017/18    |              |              |                       |
|---------------------------------------------------------------|--------------------|-----------------|--------------------|----------------|---------------|---------------|--------------|--------------|-----------------------|
| Description                                                   | Audited<br>Outcome | Original Budget | Adjusted<br>Budget | Monthly actual | YearTD actual | YearTD budget | YTD variance | YTD variance | Full Year<br>Forecast |
| R thousands                                                   |                    |                 |                    |                |               |               |              | %            |                       |
| Financial Performance                                         |                    |                 |                    |                |               |               |              |              |                       |
| Property rates                                                | 5 192              | 7 686           | 7 686              | 317            | 11 873        | 7 348         | 4 525        | 62%          | 7 686                 |
| Service charges                                               | 33 678             | 35 571          | 47 461             | 3 355          | 34 633        | 31 609        | 3 024        | 10%          | 47 461                |
| Investment revenue                                            | 18 021             | 1 579           | 15 000             | 1 721          | 15 498        | 11 602        | 3 896        | 34%          | 15 000                |
| Transfers recognised - operational                            | 140 468            | 139 520         | 139 520            | 29 129         | 133 344       | 139 520       | (6 175)      | -4%          | 139 520               |
| Other own revenue                                             | 10 517             | 21 546          | 10 920             | 658            | 5 727         | 7 437         | (1 709)      | -23%         | 10 920                |
| Total Revenue (excluding capital transfers and contributions) | 207 877            | 205 902         | 220 586            | 35 179         | 201 075       | 197 515       | 3 560        | 2%           | 220 586               |
| Employee costs                                                | 71 967             | 85 657          | 85 556             | 5 663          | 52 782        | 60 481        | (7 699)      | -13%         | 85 657                |
| Remuneration of Councillors                                   | 10 736             | 13 428          | 12 882             | 975            | 8 721         | 9 945         | (1 224)      | -12%         | 13 428                |
| Depreciation & asset impairment                               | 19 678             | 21 016          | 28 506             | 0              | 10 249        | 10 508        | (259)        | -2%          | 21 016                |
| ·                                                             | 2 824              | 2 8 1 8         | 20 300             | 526            | 1 065         | 1 969         | (904)        | -46%         | 2 8 1 8               |
| Finance charges Materials and bulk purchases                  | 27 745             | 37 948          | 46 072             | 2 331          | 25 787        | 36 153        | (10 366)     | -46%         | 37 948                |
| Transfers and grants                                          | 21 743             | 37 940          | 300                | 2 33 1         | 23 707        | 30 133        | (10 300)     | -23 /0       | J/ 340<br>-           |
| Other expenditure                                             | 54 590             | 59 278          | 63 659             | 5 503          | 30 074        | 35 709        | (5 635)      | -16%         | -<br>59 278           |
| Total Expenditure                                             | 187 749            | 220 145         | 239 960            | 14 999         | 128 677       | 154 764       | (26 086)     | -17%         | 220 145               |
| Surplus/(Deficit)                                             | 20 128             | (14 243)        | (19 374)           | 20 181         | 72 398        | 42 752        | 29 646       | 69%          | 441                   |
| Transfers recognised - capital                                | 33 684             | 42 159          | 42 159             | _              | 5 000         | 26 339        | (21 339)     | -81%         | 42 159                |
| Contributions & Contributed assets                            | _                  | -               | -                  | _              | _             | _             | (21 000)     | 0170         | -                     |
| Surplus/(Deficit) after capital transfers & contributions     | 53 812             | 27 916          | 22 785             | 20 181         | 77 398        | 69 090        | 8 308        | 12%          | 42 600                |
| Share of surplus/ (deficit) of associate                      |                    | _               | _                  | _              | _             | _             | _            |              | _                     |
| Surplus/ (Deficit) for the year                               | 53 812             | 27 916          | 22 785             | 20 181         | 77 398        | 69 090        | 8 308        | 12%          | 42 600                |
| Capital expenditure & funds sources                           |                    |                 |                    |                |               |               |              |              |                       |
| Capital expenditure                                           | 42 071             | 79 627          | 66 707             | 4 686          | 30 655        | 57 417        | (26 762)     | -47%         | 66 707                |
| Capital transfers recognised                                  | 33 684             | 42 159          | 42 159             | 3 355          | 20 129        | 30 996        | (10 867)     | -35%         | 42 159                |
| Public contributions & donations                              | _                  | -               | _                  | -              | _             | _             | , ,          |              | _                     |
| Borrowing                                                     | _                  | -               | _                  | -              | _             | _             | -            |              | _                     |
| Internally generated funds                                    | 8 387              | 37 468          | 24 548             | 1 332          | 10 526        | 26 422        | (15 895)     | -60%         | 24 548                |
| Total sources of capital funds                                | 42 071             | 79 627          | 66 707             | 4 686          | 30 655        | 57 417        | (26 762)     | -47%         | 66 707                |
| Financial position                                            |                    |                 |                    |                |               |               |              |              |                       |
| Total current assets                                          | 277 782            | 199 781         | 252 597            |                | 362 730       |               |              |              | 252 597               |
| Total non current assets                                      | 355 738            | 417 804         | 406 645            |                | 345 545       |               |              |              | 406 645               |
| Total current liabilities                                     | 31 520             | 24 231          | 32 351             |                | 59 820        |               |              |              | 32 351                |
| Total non current liabilities                                 | 31 885             | 35 541          | 33 993             |                | 32 603        |               |              |              | 33 993                |
| Community wealth/Equity                                       | 570 114            | 557 813         | 592 898            |                | 615 852       |               |              |              | 592 898               |
| Cash flows                                                    |                    |                 |                    |                |               |               |              |              |                       |
| Net cash from (used) operating                                | 74 809             | 51 465          | 41 885             | 4 637          | 25 980        | 85 516        | 59 536       | 70%          | 41 885                |
| Net cash from (used) investing                                | (41 833)           | , ,             | (66 707)           | (4 686)        | (30 655)      | (41 574)      | (10 919)     | 26%          | (66 707               |
| Net cash from (used) financing                                | (724)              | (757)           | (756)              | (416)          | (416)         | (827)         | (412)        | 50%          | (756                  |
| Cash/cash equivalents at the month/year end                   | 253 169            | 181 110         | 227 591            | -              | 215 827       | 296 284       | 80 457       | 27%          | 195 340               |
| Debtors & creditors analysis                                  | 0-30 Days          | 31-60 Days      | 61-90 Days         | 91-120 Days    | 121-150 Dys   | 151-180 Dys   | 181 Dys-1 Yr | Over 1Yr     | Total                 |
| Debtors Age Analysis                                          |                    |                 |                    |                |               |               |              |              |                       |
| Total By Income Source                                        | 3 474              | 2 369           | 1 505              | 1 718          | 1 817         | 9 048         | 12 667       | 14 477       | 47 075                |
| <u>Creditors Age Analysis</u>                                 |                    |                 |                    |                |               |               |              |              |                       |
| Total Creditors                                               | 55 163             | -               | -                  | -              | -             | -             | -            | -            | 55 163                |
|                                                               |                    |                 |                    |                |               |               |              |              |                       |