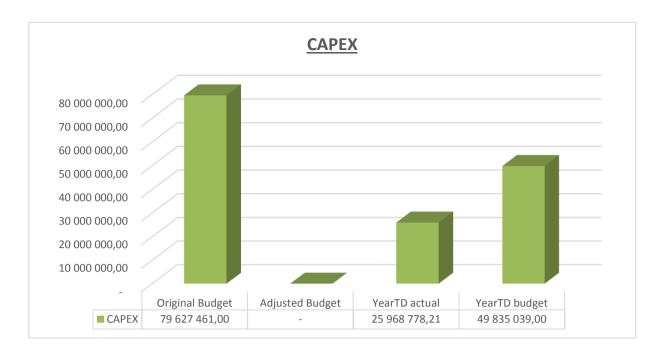

For Summary see Table on next page

EC142 Sengu - Table C1 Monthly Budget Statement Summary - M08 February

|                                                               | 2016/17            |                  |                    |                | Budget Ye       | ar 2017/18       |              |              |                       |
|---------------------------------------------------------------|--------------------|------------------|--------------------|----------------|-----------------|------------------|--------------|--------------|-----------------------|
| Description                                                   | Audited<br>Outcome | Original Budget  | Adjusted<br>Budget | Monthly actual | YearTD actual   | YearTD budget    | YTD variance | YTD variance | Full Year<br>Forecast |
| R thousands                                                   |                    |                  |                    |                |                 |                  |              | %            |                       |
| Financial Performance                                         |                    |                  |                    |                |                 |                  |              |              |                       |
| Property rates                                                | 5 192              | 7 686            | 7 686              | 208            | 11 556          | 7 243            | 4 312        | 60%          | 7 686                 |
| Service charges                                               | 33 678             | 35 571           | 47 461             | 3 279          | 26 401          | 18 679           | 7 721        | 41%          | 47 461                |
| Investment revenue                                            | 18 021             | 1 579            | 15 000             | 1 648          | 13 777          | 10 876           | 2 901        | 27%          | 15 000                |
| Transfers recognised - operational                            | 140 468            | 139 520          | 139 520            | 13 079         | 104 216         | 98 394           | 5 822        | 6%           | 139 520               |
| Other own revenue                                             | 10 517             | 21 546           | 10 920             | 590            | 5 070           | 6 667            | (1 597)      | -24%         | 10 920                |
| Total Revenue (excluding capital transfers and contributions) | 207 877            | 205 902          | 220 586            | 18 803         | 161 018         | 141 859          | 19 159       | 14%          | 220 586               |
| Employee costs                                                | 71 967             | 85 657           | 85 556             | 5 925          | 47 119          | 52 089           | (4 970)      | -10%         | 85 657                |
| Remuneration of Councillors                                   | 10 736             | 13 428           | 12 882             | 1 429          | 7 746           | 8 784            | (1 037)      | -12%         | 13 428                |
| Depreciation & asset impairment                               | 19 678             | 21 016           | 28 506             | 64             | 10 249          | 10 508           | (259)        | -2%          | 21 016                |
| Finance charges                                               | 2 824              | 2 818            | 2 984              | _              | 539             | 1 464            | (926)        | -63%         | 2 818                 |
| Materials and bulk purchases                                  | 27 745             | 37 948           | 46 072             | 2 186          | 18 602          | 24 831           | (6 229)      | -25%         | 37 948                |
| Transfers and grants                                          | 21 743             | 37 340           | 300                | 2 100          | 10 002          | 24 031           | (0 223)      | -20/0        | 37 340                |
| Other expenditure                                             | 54 590             | 59 278           | 63 659             | 2 844          | 24 546          | 32 844           | (8 297)      | -25%         | 59 278                |
| Total Expenditure                                             | 187 749            | 220 145          | 239 960            | 12 448         | 108 801         | 130 519          | (21 718)     | -17%         | 220 145               |
| Surplus/(Deficit)                                             | 20 128             | (14 243)         | (19 374)           | 6 356          | 52 217          | 11 339           | 40 878       | 360%         | 441                   |
| Transfers recognised - capital                                | 33 684             | 42 159           | 42 159             | -              | 5 000           | 23 985           | (18 985)     | -79%         | 42 159                |
| Contributions & Contributed assets                            | - 00 004           | 4Z 103           | 42 100             | _              | _               | 20 300           | (10 300)     | 1370         | 4Z 100                |
| Surplus/(Deficit) after capital transfers & contributions     | 53 812             | 27 916           | 22 785             | 6 356          | 57 217          | 35 324           | 21 893       | 62%          | 42 600                |
| Share of surplus/ (deficit) of associate                      |                    |                  |                    | _              |                 |                  |              |              |                       |
| Surplus/ (Deficit) for the year                               | 53 812             | 27 916           | 22 785             | 6 356          | 57 217          | 35 324           | 21 893       | 62%          | 42 600                |
| · ` ' '                                                       | 00012              | 21 010           | 22 700             |                | 0. 2            | 00 02-7          | 21 000       | 0270         | 72 000                |
| Capital expenditure & funds sources                           | 40.074             |                  |                    |                |                 | 40.00            | (00.000)     | 400/         |                       |
| Capital expenditure                                           | 42 071             | 79 627           | 66 707             | 3 919          | 25 969          | 49 835           | (23 866)     | -48%         | 66 707                |
| Capital transfers recognised                                  | 33 684             | 42 159           | 42 159             | 3 194          | 16 774          | 28 621           | (11 846)     | -41%         | 42 159                |
| Public contributions & donations                              | _                  | -                | _                  | -              | _               | _                | _            |              | -                     |
| Borrowing                                                     | - 0.007            | - 07.400         | -                  | -              | - 0.405         | -                | - (40.000)   | 570/         | - 04.540              |
| Internally generated funds                                    | 8 387<br>42 071    | 37 468<br>79 627 | 24 548<br>66 707   | 725<br>3 919   | 9 195<br>25 969 | 21 214<br>49 835 | (12 020)     | -57%<br>-48% | 24 548<br>66 707      |
| Total sources of capital funds                                | 42 07 1            | 19 021           | 00 707             | 3 9 19         | 25 909          | 49 033           | (23 866)     | -40 %        | 00 707                |
| Financial position                                            |                    |                  |                    |                |                 |                  |              |              |                       |
| Total current assets                                          | 277 782            | 199 781          | 252 597            |                | 338 329         |                  |              |              | 252 597               |
| Total non current assets                                      | 355 738            | 417 804          | 406 645            |                | 345 545         |                  |              |              | 406 645               |
| Total current liabilities                                     | 31 520             | 24 231           | 32 351             |                | 50 848          |                  |              |              | 32 351                |
| Total non current liabilities                                 | 31 885             | 35 541           | 33 993             |                | 32 642          |                  |              |              | 33 993                |
| Community wealth/Equity                                       | 570 114            | 557 813          | 592 898            |                | 600 385         |                  |              |              | 592 898               |
| Cash flows                                                    |                    |                  |                    |                |                 |                  |              |              |                       |
| Net cash from (used) operating                                | 74 809             | 51 465           | 41 885             | 2 863          | 21 881          | 78 052           | 56 171       | 72%          | 41 885                |
| Net cash from (used) investing                                | (41 833)           | (79 627)         | (66 707)           | (3 919)        | (25 969)        | (29 555)         | (3 586)      | 12%          | (66 707               |
| Net cash from (used) financing                                | (724)              | (757)            | (756)              | -              | -               | (396)            | (396)        | 100%         | (756                  |
| Cash/cash equivalents at the month/year end                   | 253 169            | 181 110          | 227 591            | -              | 216 830         | 301 270          | 84 440       | 28%          | 195 340               |
| Debtors & creditors analysis                                  | 0-30 Days          | 31-60 Days       | 61-90 Days         | 91-120 Days    | 121-150 Dys     | 151-180 Dys      | 181 Dys-1 Yr | Over 1Yr     | Total                 |
| Debtors Age Analysis                                          |                    |                  |                    |                |                 |                  |              |              |                       |
| Total By Income Source                                        | 3 882              | 2 311            | 2 030              | 2 067          | 1 269           | 8 939            | 12 515       | 14 303       | 47 316                |
| Creditors Age Analysis                                        |                    | [                |                    |                |                 |                  |              |              |                       |
| Total Creditors                                               | 18 471             | -                | -                  | -              | _               | _                | -            | -            | 18 471                |