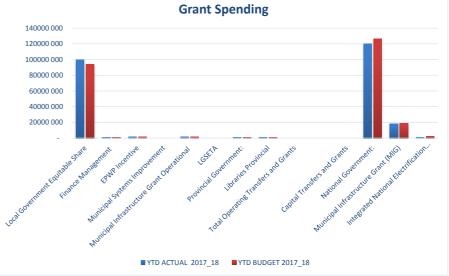

| 1 108 627   | 1 165 955   | 95%         |
| Libraries Provincial                          | 1 108 627   | 1 165 955   | 95%         |
| Total Operating Transfers and Grants          | -           | -           | 0%          |
|                                               | -           | -           | 0%          |
| Capital Transfers and Grants                  | -           | -           | 0%          |
| National Government:                          | 120 129 682 | 126 301 254 | 95%         |
| Municipal Infrastructure Grant (MIG)          | 18 090 561  | 18 984 534  | 95%         |
| Integrated National Electrification Programme | 1 031 922   | 2 500 000   | 41%         |
| Totals                                        |             |             |             |





## 4. EXPENDITURE ON STAFF

This table (SC8) provides the detail for Councillor and employee benefits. For the financial month end for total salaries, allowances and benefits paid:

The year to date actual amounts to 54 865 528

Budgeted YTD Amounts to 60 872 471

which shows a deviation of 10%

|                                     | Month Actual | YTD Actual | YTD Budget | Total Budget 2016/17 FY |
|-------------------------------------|--------------|------------|------------|-------------------------|
| Basic Salaries and Wages            | 6 107 000    | 45 384 481 | 47 170 760 | 72 489 124              |
| Pension and UIF Contributions       | 654 027      | 5 184 387  | 5 315 061  | 8 230 491               |
| Medical Aid Contributions           | 344 200      | 2 556 843  | 3 201