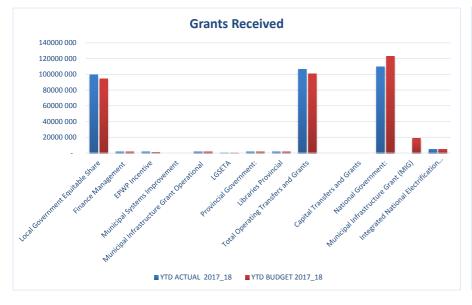

| 1 108 627   | 1 165 955   | 95%         |
| Libraries Provincial                          | 1 108 627   | 1 165 955   | 95%         |
| Total Operating Transfers and Grants          | -           | -           | 0%          |
|                                               | -           | -           | 0%          |
| Capital Transfers and Grants                  | -           | -           | 0%          |
| National Government:                          | 120 129 682 | 126 301 254 | 95%         |
| Municipal Infrastructure Grant (MIG)          | 18 090 561  | 18 984 534  | 95%         |
| Integrated National Electrification Programme | 1 031 922   | 2 500 000   | 41%         |
| Totals                                        |             |             |             |





## 4. EXPENDITURE ON STAFF

This table (SC8) provides the detail for Councillor and employee benefits. For the financial month end for total salaries, allowances and benefits paid:

The year to date actual amounts to 54 865 528

Budgeted YTD Amounts to 60 872 471

which shows a deviation of 10%

|                                     | Month Actual | YTD Actual | YTD Budget | Total Budget 2016/17 FY |
|-------------------------------------|--------------|------------|------------|-------------------------|
| Basic Salaries and Wages            | 6 107 000    | 45 384 481 | 47 170 760 | 72 489 124              |
| Pension and UIF Contributions       | 654 027      | 5 184 387  | 5 315 061  | 8 230 491               |
| Medical Aid Contributions           | 344 200      | 2 556 843  | 3 2