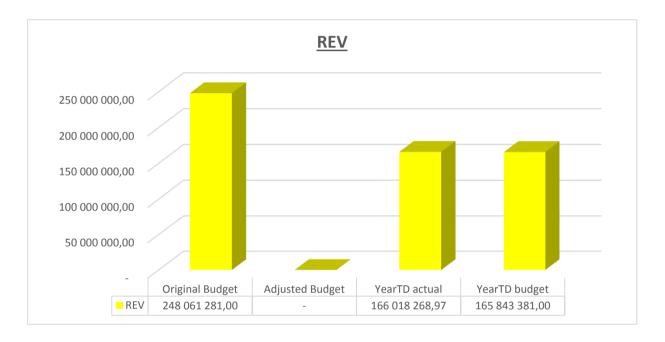

For Summary see Table on next page

EC142 Sengu - Table C1 Monthly Budget Statement Summary - M08 February

|                                                               | 2016/17            |                  |                    |                | Budget Ye       | ar 2017/18       |              |              |                       |
|---------------------------------------------------------------|--------------------|------------------|--------------------|----------------|-----------------|------------------|--------------|--------------|-----------------------|
| Description                                                   | Audited<br>Outcome | Original Budget  | Adjusted<br>Budget | Monthly actual | YearTD actual   | YearTD budget    | YTD variance | YTD variance | Full Year<br>Forecast |
| R thousands                                                   |                    |                  |                    |                |                 |                  |              | %            |                       |
| Financial Performance                                         |                    |                  |                    |                |                 |                  |              |              |                       |
| Property rates                                                | 5 192              | 7 686            | 7 686              | 208            | 11 556          | 7 243            | 4 312        | 60%          | 7 686                 |
| Service charges                                               | 33 678             | 35 571           | 47 461             | 3 279          | 26 401          | 18 679           | 7 721        | 41%          | 47 461                |
| Investment revenue                                            | 18 021             | 1 579            | 15 000             | 1 648          | 13 777          | 10 876           | 2 901        | 27%          | 15 000                |
| Transfers recognised - operational                            | 140 468            | 139 520          | 139 520            | 13 079         | 104 216         | 98 394           | 5 822        | 6%           | 139 520               |
| Other own revenue                                             | 10 517             | 21 546           | 10 920             | 590            | 5 070           | 6 667            | (1 597)      | -24%         | 10 920                |
| Total Revenue (excluding capital transfers and contributions) | 207 877            | 205 902          | 220 586            | 18 803         | 161 018         | 141 859          | 19 159       | 14%          | 220 586               |
| Employee costs                                                | 71 967             | 85 657           | 85 556             | 5 925          | 47 119          | 52 089           | (4 970)      | -10%         | 85 657                |
| Remuneration of Councillors                                   | 10 736             | 13 428           | 12 882             | 1 429          | 7 746           | 8 784            | (1 037)      | -12%         | 13 428                |
| Depreciation & asset impairment                               | 19 678             | 21 016           | 28 506             | 64             | 10 249          | 10 508           | (259)        | -2%          | 21 016                |
| Finance charges                                               | 2 824              | 2 818            | 2 984              | _              | 539             | 1 464            | (926)        | -63%         | 2 818                 |
| Materials and bulk purchases                                  | 27 745             | 37 948           | 46 072             | 2 186          | 18 602          | 24 831           | (6 229)      | -25%         | 37 948                |
| Transfers and grants                                          | 21 743             | 37 340           | 300                | 2 100          | 10 002          | 24 031           | (0 223)      | -20/0        | 37 340                |
| Other expenditure                                             | 54 590             | 59 278           | 63 659             | 2 844          | 24 546          | 32 844           | (8 297)      | -25%         | 59 278                |
| Total Expenditure                                             | 187 749            | 220 145          | 239 960            | 12 448         | 108 801         | 130 519          | (21 718)     | -17%         | 220 145               |
| Surplus/(Deficit)                                             | 20 128             | (14 243)         | (19 374)           | 6 356          | 52 217          | 11 339           | 40 878       | 360%         | 441                   |
| Transfers recognised - capital                                | 33 684             | 42 159           | 42 159             | -              | 5 000           | 23 985           | (18 985)     | -79%         | 42 159                |
| Contributions & Contributed assets                            | - 00 004           | 4Z 103           | 42 100             | _              | _               | 20 300           | (10 300)     | 1370         | 4Z 100                |
| Surplus/(Deficit) after capital transfers & contributions     | 53 812             | 27 916           | 22 785             | 6 356          | 57 217          | 35 324           | 21 893       | 62%          | 42 600                |
| Share of surplus/ (deficit) of associate                      |                    |                  |                    | _              |                 |                  |              |              |                       |
| Surplus/ (Deficit) for the year                               | 53 812             | 27 916           | 22 785             | 6 356          | 57 217          | 35 324           | 21 893       | 62%          | 42 600                |
| · ` ' '                                                       | 00012              | 21 010           | 22 700             |                | 0. 2            | 00 02-7          | 21 000       | 0270         | 72 000                |
| Capital expenditure & funds sources                           | 40.074             |                  |                    |                |                 | 40.00            | (00.000)     | 400/         |                       |
| Capital expenditure                                           | 42 071             | 79 627           | 66 707             | 3 919          | 25 969          | 49 835           | (23 866)     | -48%         | 66 707                |
| Capital transfers recognised                                  | 33 684             | 42 159           | 42 159             | 3 194          | 16 774          | 28 621           | (11 846)     | -41%         | 42 159                |
| Public contributions & donations                              | _                  | -                | _                  | -              | _               | _                | _            |              | -                     |
| Borrowing                                                     | - 0.007            | - 07.400         | -                  | -              | - 0.405         | -                | - (40.000)   | 570/         | - 04.540              |
| Internally generated funds                                    | 8 387<br>42 071    | 37 468<br>79 627 | 24 548<br>66 707   | 725<br>3 919   | 9 195<br>25 969 | 21 214<br>49 835 | (12 020)     | -57%<br>-48% | 24 548<br>66 707      |
| Total sources of capital funds                                | 42 07 1            | 19 021           | 00 707             | 3 9 19         | 25 909          | 49 033           | (23 866)     | -40 %        | 00 707                |
| Financial position                                            |                    |                  |                    |                |                 |                  |              |              |                       |
| Total current assets                                          | 277 782            | 199 781          | 252 597            |                | 338 329         |                  |              |              | 252 597               |
| Total non current assets                                      | 355 738            | 417 804          | 406 645            |                | 345 545         |                  |              |              | 406 645               |
| Total current liabilities                                     | 31 520             | 24 231           | 32 351             |                | 50 848          |                  |              |              | 32 351                |
| Total non current liabilities                                 | 31 885             | 35 541           | 33 993             |                | 32 642          |                  |              |              | 33 993                |
| Community wealth/Equity                                       | 570 114            | 557 813          | 592 898            |                | 600 385         |                  |              |              | 592 898               |
| Cash flows                                                    |                    |                  |                    |                |                 |                  |              |              |                       |
| Net cash from (used) operating                                | 74 809             | 51 465           | 41 885             | 2 863          | 21 881          | 78 052           | 56 171       | 72%          | 41 885                |
| Net cash from (used) investing                                | (41 833)           | (79 627)         | (66 707)           | (3 919)        | (25 969)        | (29 555)         | (3 586)      | 12%          | (66 707               |
| Net cash from (used) financing                                | (724)              | (757)            | (756)              | -              | -               | (396)            | (396)        | 100%         | (756                  |
| Cash/cash equivalents at the month/year end                   | 253 169            | 181 110          | 227 591            | -              | 216 830         | 301 270          | 84 440       | 28%          | 195 340               |
| Debtors & creditors analysis                                  | 0-30 Days          | 31-60 Days       | 61-90 Days         | 91-120 Days    | 121-150 Dys     | 151-180 Dys      | 181 Dys-1 Yr | Over 1Yr     | Total                 |
| Debtors Age Analysis                                          |                    |                  |                    |                |                 |                  |              |              |                       |
| Total By Income Source                                        | 3 882              | 2 311            | 2 030              | 2 067          | 1 269           | 8 939            | 12 515       | 14 303       | 47 316                |
| Creditors Age Analysis                                        |                    | [                |                    |                |                 |                  |              |              |                       |
| Total Creditors                                               | 18 471             | -                | -                  | -              | _               | _                | -            | -            | 18 471                |