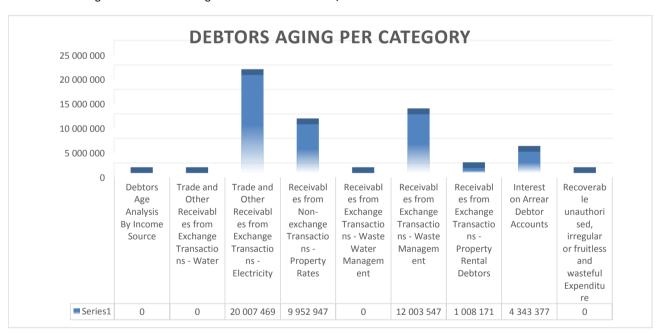

For Summary see Table on next page

EC142 Sengu - Table C1 Monthly Budget Statement Summary - M08 February

|                                                               | 2016/17            |                  |                    |                | Budget Ye       | ar 2017/18       |              |              |                       |
|---------------------------------------------------------------|--------------------|------------------|--------------------|----------------|-----------------|------------------|--------------|--------------|-----------------------|
| Description                                                   | Audited<br>Outcome | Original Budget  | Adjusted<br>Budget | Monthly actual | YearTD actual   | YearTD budget    | YTD variance | YTD variance | Full Year<br>Forecast |
| R thousands                                                   |                    |                  |                    |                |                 |                  |              | %            |                       |
| Financial Performance                                         |                    |                  |                    |                |                 |                  |              |              |                       |
| Property rates                                                | 5 192              | 7 686            | 7 686              | 208            | 11 556          | 7 243            | 4 312        | 60%          | 7 686                 |
| Service charges                                               | 33 678             | 35 571           | 47 461             | 3 279          | 26 401          | 18 679           | 7 721        | 41%          | 47 461                |
| Investment revenue                                            | 18 021             | 1 579            | 15 000             | 1 648          | 13 777          | 10 876           | 2 901        | 27%          | 15 000                |
| Transfers recognised - operational                            | 140 468            | 139 520          | 139 520            | 13 079         | 104 216         | 98 394           | 5 822        | 6%           | 139 520               |
| Other own revenue                                             | 10 517             | 21 546           | 10 920             | 590            | 5 070           | 6 667            | (1 597)      | -24%         | 10 920                |
| Total Revenue (excluding capital transfers and contributions) | 207 877            | 205 902          | 220 586            | 18 803         | 161 018         | 141 859          | 19 159       | 14%          | 220 586               |
| Employee costs                                                | 71 967             | 85 657           | 85 556             | 5 925          | 47 119          | 52 089           | (4 970)      | -10%         | 85 657                |
| Remuneration of Councillors                                   | 10 736             | 13 428           | 12 882             | 1 429          | 7 746           | 8 784            | (1 037)      | -12%         | 13 428                |
| Depreciation & asset impairment                               | 19 678             | 21 016           | 28 506             | 64             | 10 249          | 10 508           | (259)        | -2%          | 21 016                |
| Finance charges                                               | 2 824              | 2 818            | 2 984              | _              | 539             | 1 464            | (926)        | -63%         | 2 818                 |
| Materials and bulk purchases                                  | 27 745             | 37 948           | 46 072             | 2 186          | 18 602          | 24 831           | (6 229)      | -25%         | 37 948                |
| Transfers and grants                                          | 21 743             | 37 340           | 300                | 2 100          | 10 002          | 24 031           | (0 223)      | -20/0        | 37 340                |
| Other expenditure                                             | 54 590             | 59 278           | 63 659             | 2 844          | 24 546          | 32 844           | (8 297)      | -25%         | 59 278                |
| Total Expenditure                                             | 187 749            | 220 145          | 239 960            | 12 448         | 108 801         | 130 519          | (21 718)     | -17%         | 220 145               |
| Surplus/(Deficit)                                             | 20 128             | (14 243)         | (19 374)           | 6 356          | 52 217          | 11 339           | 40 878       | 360%         | 441                   |
| Transfers recognised - capital                                | 33 684             | 42 159           | 42 159             | -              | 5 000           | 23 985           | (18 985)     | -79%         | 42 159                |
| Contributions & Contributed assets                            | - 00 004           | 4Z 103           | 42 100             | _              | _               | 20 300           | (10 300)     | 1370         | 4Z 100                |
| Surplus/(Deficit) after capital transfers & contributions     | 53 812             | 27 916           | 22 785             | 6 356          | 57 217          | 35 324           | 21 893       | 62%          | 42 600                |
| Share of surplus/ (deficit) of associate                      |                    |                  |                    | _              |                 |                  |              |              |                       |
| Surplus/ (Deficit) for the year                               | 53 812             | 27 916           | 22 785             | 6 356          | 57 217          | 35 324           | 21 893       | 62%          | 42 600                |
| · ` ' '                                                       | 00012              | 21 010           | 22 700             |                | 0. 2            | 00 02-7          | 21 000       | 0270         | 72 000                |
| Capital expenditure & funds sources                           | 40.074             |                  |                    |                |                 | 40.00            | (00.000)     | 400/         |                       |
| Capital expenditure                                           | 42 071             | 79 627           | 66 707             | 3 919          | 25 969          | 49 835           | (23 866)     | -48%         | 66 707                |
| Capital transfers recognised                                  | 33 684             | 42 159           | 42 159             | 3 194          | 16 774          | 28 621           | (11 846)     | -41%         | 42 159                |
| Public contributions & donations                              | _                  | -                | _                  | -              | _               | _                | _            |              | -                     |
| Borrowing                                                     | - 0.007            | - 07.400         | -                  | -              | - 0.405         | -                | - (40.000)   | 570/         | - 04.540              |
| Internally generated funds                                    | 8 387<br>42 071    | 37 468<br>79 627 | 24 548<br>66 707   | 725<br>3 919   | 9 195<br>25 969 | 21 214<br>49 835 | (12 020)     | -57%<br>-48% | 24 548<br>66 707      |
| Total sources of capital funds                                | 42 07 1            | 19 021           | 00 707             | 3 9 19         | 25 909          | 49 033           | (23 866)     | -40 %        | 00 707                |
| Financial position                                            |                    |                  |                    |                |                 |                  |              |              |                       |
| Total current assets                                          | 277 782            | 199 781          | 252 597            |                | 338 329         |                  |              |              | 252 597               |
| Total non current assets                                      | 355 738            | 417 804          | 406 645            |                | 345 545         |                  |              |              | 406 645               |
| Total current liabilities                                     | 31 520             | 24 231           | 32 351             |                | 50 848          |                  |              |              | 32 351                |
| Total non current liabilities                                 | 31 885             | 35 541           | 33 993             |                | 32 642          |                  |              |              | 33 993                |
| Community wealth/Equity                                       | 570 114            | 557 813          | 592 898            |                | 600 385         |                  |              |              | 592 898               |
| Cash flows                                                    |                    |                  |                    |                |                 |                  |              |              |                       |
| Net cash from (used) operating                                | 74 809             | 51 465           | 41 885             | 2 863          | 21 881          | 78 052           | 56 171       | 72%          | 41 885                |
| Net cash from (used) investing                                | (41 833)           | (79 627)         | (66 707)           | (3 919)        | (25 969)        | (29 555)         | (3 586)      | 12%          | (66 707               |
| Net cash from (used) financing                                | (724)              | (757)            | (756)              | -              | -               | (396)            | (396)        | 100%         | (756                  |
| Cash/cash equivalents at the month/year end                   | 253 169            | 181 110          | 227 591            | -              | 216 830         | 301 270          | 84 440       | 28%          | 195 340               |
| Debtors & creditors analysis                                  | 0-30 Days          | 31-60 Days       | 61-90 Days         | 91-120 Days    | 121-150 Dys     | 151-180 Dys      | 181 Dys-1 Yr | Over 1Yr     | Total                 |
| Debtors Age Analysis                                          |                    |                  |                    |                |                 |                  |              |              |                       |
| Total By Income Source                                        | 3 882              | 2 311            | 2 030              | 2 067          | 1 269           | 8 939            | 12 515       | 14 303       | 47 316                |
| Creditors Age Analysis                                        |                    | [                |                    |                |                 |                  |              |              |                       |
| Total Creditors                                               | 18 471             | -                | -                  | -              | _               | _                | -            | -            | 18 471                |