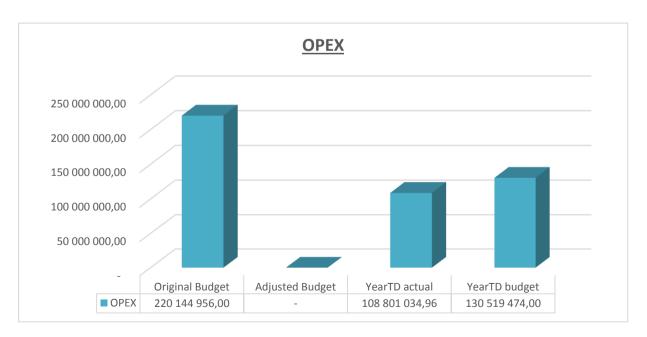

For Summary see Table on next page

EC142 Sengu - Table C1 Monthly Budget Statement Summary - M08 February

|                                                               | 2016/17            |                  |                    |                | Budget Ye       | ar 2017/18       |              |              |                       |
|---------------------------------------------------------------|--------------------|------------------|--------------------|----------------|-----------------|------------------|--------------|--------------|-----------------------|
| Description                                                   | Audited<br>Outcome | Original Budget  | Adjusted<br>Budget | Monthly actual | YearTD actual   | YearTD budget    | YTD variance | YTD variance | Full Year<br>Forecast |
| R thousands                                                   |                    |                  |                    |                |                 |                  |              | %            |                       |
| Financial Performance                                         |                    |                  |                    |                |                 |                  |              |              |                       |
| Property rates                                                | 5 192              | 7 686            | 7 686              | 208            | 11 556          | 7 243            | 4 312        | 60%          | 7 686                 |
| Service charges                                               | 33 678             | 35 571           | 47 461             | 3 279          | 26 401          | 18 679           | 7 721        | 41%          | 47 461                |
| Investment revenue                                            | 18 021             | 1 579            | 15 000             | 1 648          | 13 777          | 10 876           | 2 901        | 27%          | 15 000                |
| Transfers recognised - operational                            | 140 468            | 139 520          | 139 520            | 13 079         | 104 216         | 98 394           | 5 822        | 6%           | 139 520               |
| Other own revenue                                             | 10 517             | 21 546           | 10 920             | 590            | 5 070           | 6 667            | (1 597)      | -24%         | 10 920                |
| Total Revenue (excluding capital transfers and contributions) | 207 877            | 205 902          | 220 586            | 18 803         | 161 018         | 141 859          | 19 159       | 14%          | 220 586               |
| Employee costs                                                | 71 967             | 85 657           | 85 556             | 5 925          | 47 119          | 52 089           | (4 970)      | -10%         | 85 657                |
| Remuneration of Councillors                                   | 10 736             | 13 428           | 12 882             | 1 429          | 7 746           | 8 784            | (1 037)      | -12%         | 13 428                |
| Depreciation & asset impairment                               | 19 678             | 21 016           | 28 506             | 64             | 10 249          | 10 508           | (259)        | -2%          | 21 016                |
| Finance charges                                               | 2 824              | 2 818            | 2 984              | _              | 539             | 1 464            | (926)        | -63%         | 2 818                 |
| Materials and bulk purchases                                  | 27 745             | 37 948           | 46 072             | 2 186          | 18 602          | 24 831           | (6 229)      | -25%         | 37 948                |
| Transfers and grants                                          | 21 743             | 37 340           | 300                | 2 100          | 10 002          | 24 031           | (0 223)      | -20/0        | 37 340                |
| Other expenditure                                             | 54 590             | 59 278           | 63 659             | 2 844          | 24 546          | 32 844           | (8 297)      | -25%         | 59 278                |
| Total Expenditure                                             | 187 749            | 220 145          | 239 960            | 12 448         | 108 801         | 130 519          | (21 718)     | -17%         | 220 145               |
| Surplus/(Deficit)                                             | 20 128             | (14 243)         | (19 374)           | 6 356          | 52 217          | 11 339           | 40 878       | 360%         | 441                   |
| Transfers recognised - capital                                | 33 684             | 42 159           | 42 159             | -              | 5 000           | 23 985           | (18 985)     | -79%         | 42 159                |
| Contributions & Contributed assets                            | - 00 004           | 4Z 103           | 42 100             | _              | _               | 20 300           | (10 300)     | 1370         | 4Z 100                |
| Surplus/(Deficit) after capital transfers & contributions     | 53 812             | 27 916           | 22 785             | 6 356          | 57 217          | 35 324           | 21 893       | 62%          | 42 600                |
| Share of surplus/ (deficit) of associate                      |                    |                  |                    | _              |                 |                  |              |              |                       |
| Surplus/ (Deficit) for the year                               | 53 812             | 27 916           | 22 785             | 6 356          | 57 217          | 35 324           | 21 893       | 62%          | 42 600                |
| · ` ' '                                                       | 00012              | 21 010           | 22 700             |                | 0. 2            | 00 02-7          | 21 000       | 0270         | 72 000                |
| Capital expenditure & funds sources                           | 40.074             |                  |                    |                |                 | 40.00            | (00.000)     | 400/         |                       |
| Capital expenditure                                           | 42 071             | 79 627           | 66 707             | 3 919          | 25 969          | 49 835           | (23 866)     | -48%         | 66 707                |
| Capital transfers recognised                                  | 33 684             | 42 159           | 42 159             | 3 194          | 16 774          | 28 621           | (11 846)     | -41%         | 42 159                |
| Public contributions & donations                              | _                  | -                | _                  | -              | _               | _                | _            |              | -                     |
| Borrowing                                                     | - 0.007            | - 07.400         | -                  | -              | - 0.405         | -                | - (40.000)   | 570/         | - 04.540              |
| Internally generated funds                                    | 8 387<br>42 071    | 37 468<br>79 627 | 24 548<br>66 707   | 725<br>3 919   | 9 195<br>25 969 | 21 214<br>49 835 | (12 020)     | -57%<br>-48% | 24 548<br>66 707      |
| Total sources of capital funds                                | 42 07 1            | 19 021           | 00 707             | 3 9 19         | 25 909          | 49 033           | (23 866)     | -40 %        | 00 707                |
| Financial position                                            |                    |                  |                    |                |                 |                  |              |              |                       |
| Total current assets                                          | 277 782            | 199 781          | 252 597            |                | 338 329         |                  |              |              | 252 597               |
| Total non current assets                                      | 355 738            | 417 804          | 406 645            |                | 345 545         |                  |              |              | 406 645               |
| Total current liabilities                                     | 31 520             | 24 231           | 32 351             |                | 50 848          |                  |              |              | 32 351                |
| Total non current liabilities                                 | 31 885             | 35 541           | 33 993             |                | 32 642          |                  |              |              | 33 993                |
| Community wealth/Equity                                       | 570 114            | 557 813          | 592 898            |                | 600 385         |                  |              |              | 592 898               |
| Cash flows                                                    |                    |                  |                    |                |                 |                  |              |              |                       |
| Net cash from (used) operating                                | 74 809             | 51 465           | 41 885             | 2 863          | 21 881          | 78 052           | 56 171       | 72%          | 41 885                |
| Net cash from (used) investing                                | (41 833)           | (79 627)         | (66 707)           | (3 919)        | (25 969)        | (29 555)         | (3 586)      | 12%          | (66 707               |
| Net cash from (used) financing                                | (724)              | (757)            | (756)              | -              | -               | (396)            | (396)        | 100%         | (756                  |
| Cash/cash equivalents at the month/year end                   | 253 169            | 181 110          | 227 591            | -              | 216 830         | 301 270          | 84 440       | 28%          | 195 340               |
| Debtors & creditors analysis                                  | 0-30 Days          | 31-60 Days       | 61-90 Days         | 91-120 Days    | 121-150 Dys     | 151-180 Dys      | 181 Dys-1 Yr | Over 1Yr     | Total                 |
| Debtors Age Analysis                                          |                    |                  |                    |                |                 |                  |              |              |                       |
| Total By Income Source                                        | 3 882              | 2 311            | 2 030              | 2 067          | 1 269           | 8 939            | 12 515       | 14 303       | 47 316                |
| Creditors Age Analysis                                        |                    | [                |                    |                |                 |                  |              |              |                       |
| Total Creditors                                               | 18 471             | -                | -                  | -              | _               | _                | -            | -            | 18 471                |