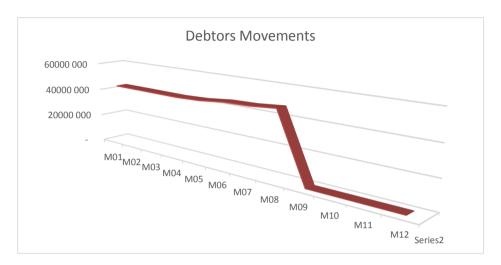

For Summary see Table on next page

EC142 Sengu - Table C1 Monthly Budget Statement Summary - M08 February

|                                                               | 2016/17            |                  |                    |                | Budget Ye       | ar 2017/18       |              |              |                       |
|---------------------------------------------------------------|--------------------|------------------|--------------------|----------------|-----------------|------------------|--------------|--------------|-----------------------|
| Description                                                   | Audited<br>Outcome | Original Budget  | Adjusted<br>Budget | Monthly actual | YearTD actual   | YearTD budget    | YTD variance | YTD variance | Full Year<br>Forecast |
| R thousands                                                   |                    |                  |                    |                |                 |                  |              | %            |                       |
| Financial Performance                                         |                    |                  |                    |                |                 |                  |              |              |                       |
| Property rates                                                | 5 192              | 7 686            | 7 686              | 208            | 11 556          | 7 243            | 4 312        | 60%          | 7 686                 |
| Service charges                                               | 33 678             | 35 571           | 47 461             | 3 279          | 26 401          | 18 679           | 7 721        | 41%          | 47 461                |
| Investment revenue                                            | 18 021             | 1 579            | 15 000             | 1 648          | 13 777          | 10 876           | 2 901        | 27%          | 15 000                |
| Transfers recognised - operational                            | 140 468            | 139 520          | 139 520            | 13 079         | 104 216         | 98 394           | 5 822        | 6%           | 139 520               |
| Other own revenue                                             | 10 517             | 21 546           | 10 920             | 590            | 5 070           | 6 667            | (1 597)      | -24%         | 10 920                |
| Total Revenue (excluding capital transfers and contributions) | 207 877            | 205 902          | 220 586            | 18 803         | 161 018         | 141 859          | 19 159       | 14%          | 220 586               |
| Employee costs                                                | 71 967             | 85 657           | 85 556             | 5 925          | 47 119          | 52 089           | (4 970)      | -10%         | 85 657                |
| Remuneration of Councillors                                   | 10 736             | 13 428           | 12 882             | 1 429          | 7 746           | 8 784            | (1 037)      | -12%         | 13 428                |
| Depreciation & asset impairment                               | 19 678             | 21 016           | 28 506             | 64             | 10 249          | 10 508           | (259)        | -2%          | 21 016                |
| Finance charges                                               | 2 824              | 2 818            | 2 984              | _              | 539             | 1 464            | (926)        | -63%         | 2 818                 |
| Materials and bulk purchases                                  | 27 745             | 37 948           | 46 072             | 2 186          | 18 602          | 24 831           | (6 229)      | -25%         | 37 948                |
| Transfers and grants                                          | 21 743             | 37 340           | 300                | 2 100          | 10 002          | 24 031           | (0 223)      | -20/0        | 37 340                |
| Other expenditure                                             | 54 590             | 59 278           | 63 659             | 2 844          | 24 546          | 32 844           | (8 297)      | -25%         | 59 278                |
| Total Expenditure                                             | 187 749            | 220 145          | 239 960            | 12 448         | 108 801         | 130 519          | (21 718)     | -17%         | 220 145               |
| Surplus/(Deficit)                                             | 20 128             | (14 243)         | (19 374)           | 6 356          | 52 217          | 11 339           | 40 878       | 360%         | 441                   |
| Transfers recognised - capital                                | 33 684             | 42 159           | 42 159             | -              | 5 000           | 23 985           | (18 985)     | -79%         | 42 159                |
| Contributions & Contributed assets                            | - 00 004           | 4Z 103           | 42 100             | _              | _               | 20 300           | (10 300)     | 1370         | 4Z 100                |
| Surplus/(Deficit) after capital transfers & contributions     | 53 812             | 27 916           | 22 785             | 6 356          | 57 217          | 35 324           | 21 893       | 62%          | 42 600                |
| Share of surplus/ (deficit) of associate                      |                    |                  |                    | _              |                 |                  |              |              |                       |
| Surplus/ (Deficit) for the year                               | 53 812             | 27 916           | 22 785             | 6 356          | 57 217          | 35 324           | 21 893       | 62%          | 42 600                |
| · ` ' '                                                       | 00012              | 21 010           | 22 700             |                | 0. 2            | 00 02-7          | 21 000       | 0270         | 72 000                |
| Capital expenditure & funds sources                           | 40.074             |                  |                    |                |                 | 40.00            | (00.000)     | 400/         |                       |
| Capital expenditure                                           | 42 071             | 79 627           | 66 707             | 3 919          | 25 969          | 49 835           | (23 866)     | -48%         | 66 707                |
| Capital transfers recognised                                  | 33 684             | 42 159           | 42 159             | 3 194          | 16 774          | 28 621           | (11 846)     | -41%         | 42 159                |
| Public contributions & donations                              | _                  | -                | _                  | -              | _               | _                | _            |              | -                     |
| Borrowing                                                     | - 0.007            | - 07.400         | -                  | -              | - 0.405         | -                | - (40.000)   | 570/         | - 04.540              |
| Internally generated funds                                    | 8 387<br>42 071    | 37 468<br>79 627 | 24 548<br>66 707   | 725<br>3 919   | 9 195<br>25 969 | 21 214<br>49 835 | (12 020)     | -57%<br>-48% | 24 548<br>66 707      |
| Total sources of capital funds                                | 42 07 1            | 19 021           | 00 707             | 3 9 19         | 25 909          | 49 033           | (23 866)     | -40 %        | 00 707                |
| Financial position                                            |                    |                  |                    |                |                 |                  |              |              |                       |
| Total current assets                                          | 277 782            | 199 781          | 252 597            |                | 338 329         |                  |              |              | 252 597               |
| Total non current assets                                      | 355 738            | 417 804          | 406 645            |                | 345 545         |                  |              |              | 406 645               |
| Total current liabilities                                     | 31 520             | 24 231           | 32 351             |                | 50 848          |                  |              |              | 32 351                |
| Total non current liabilities                                 | 31 885             | 35 541           | 33 993             |                | 32 642          |                  |              |              | 33 993                |
| Community wealth/Equity                                       | 570 114            | 557 813          | 592 898            |                | 600 385         |                  |              |              | 592 898               |
| Cash flows                                                    |                    |                  |                    |                |                 |                  |              |              |                       |
| Net cash from (used) operating                                | 74 809             | 51 465           | 41 885             | 2 863          | 21 881          | 78 052           | 56 171       | 72%          | 41 885                |
| Net cash from (used) investing                                | (41 833)           | (79 627)         | (66 707)           | (3 919)        | (25 969)        | (29 555)         | (3 586)      | 12%          | (66 707               |
| Net cash from (used) financing                                | (724)              | (757)            | (756)              | -              | -               | (396)            | (396)        | 100%         | (756                  |
| Cash/cash equivalents at the month/year end                   | 253 169            | 181 110          | 227 591            | -              | 216 830         | 301 270          | 84 440       | 28%          | 195 340               |
| Debtors & creditors analysis                                  | 0-30 Days          | 31-60 Days       | 61-90 Days         | 91-120 Days    | 121-150 Dys     | 151-180 Dys      | 181 Dys-1 Yr | Over 1Yr     | Total                 |
| Debtors Age Analysis                                          |                    |                  |                    |                |                 |                  |              |              |                       |
| Total By Income Source                                        | 3 882              | 2 311            | 2 030              | 2 067          | 1 269           | 8 939            | 12 515       | 14 303       | 47 316                |
| Creditors Age Analysis                                        |                    | [                |                    |                |                 |                  |              |              |                       |
| Total Creditors                                               | 18 471             | -                | -                  | -              | _               | _                | -            | -            | 18 471                |