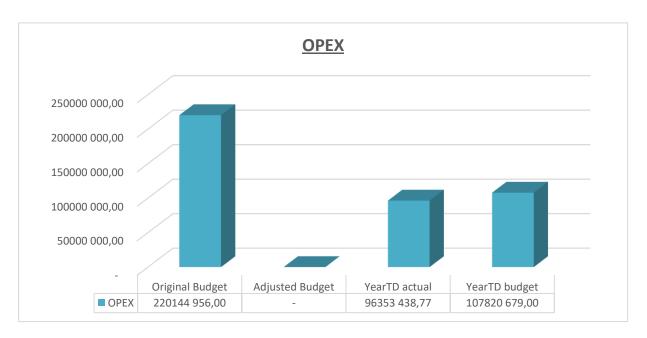

EC142 Senqu - Table C2 Monthly Budget Statement - Financial Performance (standard classification) - M07 January

|                                     |     | 2016/17            | ,                  |                    |                | Budget Year 20 | )1//18           |                 |                 |                       |
|-------------------------------------|-----|--------------------|--------------------|--------------------|----------------|----------------|------------------|-----------------|-----------------|-----------------------|
| Description                         | Ref | Audited<br>Outcome | Original<br>Budget | Adjusted<br>Budget | Monthly actual | YearTD actual  | YearTD<br>budget | YTD<br>variance | YTD<br>variance | Full Year<br>Forecast |
| R thousands                         | 1   |                    |                    |                    |                |                |                  |                 | %               |                       |
| Revenue - Standard                  |     |                    |                    |                    |                |                |                  |                 |                 |                       |
| Governance and administration       |     | 108 444            | 106 502            | -                  | 2 234          | 68 818         | 87 257           | (18 440)        | -21%            | 106 502               |
| Executive and council               |     | 6 485              | 6 675              | -                  | 27             | 5 882          | 6 675            | (793)           | -12%            | 6 67                  |
| Budget and treasury office          |     | 99 718             | 99 394             | -                  | 2 118          | 62 728         | 80 209           | (17 481)        | -22%            | 99 394                |
| Corporate services                  |     | 2 242              | 433                | -                  | 89             | 207            | 373              | (166)           | -45%            | 433                   |
| Community and public safety         |     | 1 689              | 6 078              | -                  | 14             | 1 449          | 3 949            | (2 500)         | -63%            | 6 07                  |
| Community and social services       |     | 1 588              | 1 601              | -                  | 6              | 1 380          | 1 561            | (181)           | -12%            | 1 60                  |
| Sport and recreation                |     | 2                  | -                  | -                  | 0              | 0              | -                | 0               | #DIV/0!         | -                     |
| Public safety                       |     | 99                 | 4 477              | -                  | 8              | 68             | 2 387            | (2 319)         | -97%            | 4 47                  |
| Housing                             |     | -                  | -                  | -                  | _              | _              | -                | _               |                 | _                     |
| Health                              |     | -                  | -                  | -                  | _              | _              | -                | _               |                 | _                     |
| Economic and environmental services |     | 41 115             | 43 748             | -                  | 285            | 2 427          | 18 280           | (15 852)        | -87%            | 43 748                |
| Planning and development            |     | 1 891              | 1 992              | -                  | 3              | 38             | 26               | 13              | 49%             | 1 992                 |
| Road transport                      |     | 39 224             | 41 756             | _                  | 282            | 2 389          | 18 254           | (15 865)        | -87%            | 41 756                |
| Environmental protection            |     | _                  | _                  | _                  | _              | _              | _                | _               |                 | _                     |
| Trading services                    |     | 90 312             | 91 734             | _                  | 3 249          | 74 521         | 47 487           | 27 035          | 57%             | 91 734                |
| Electricity                         |     | 59 123             | 62 996             | _                  | 1 853          | 45 275         | 20 002           | 25 273          | 126%            | 62 996                |
| Water                               |     | _                  | -                  | _                  | _              | _              |                  | _               |                 | _                     |
| Waste water management              |     | _                  | _                  | _                  | _              | _              | _                | _               |                 | _                     |
| Waste management                    |     | 31 189             | 28 737             | _                  | 1 395          | 29 246         | 27 485           | 1 762           | 6%              | 28 737                |
| Other                               | 4   | -                  | _                  | _                  | _              |                |                  |                 | 0,0             | _                     |
| Total Revenue - Standard            | 2   | 241 561            | 248 061            | _                  | 5 782          | 147 215        | 156 972          | (9 757)         | -6%             | 248 06 <sup>-</sup>   |
|                                     |     | 241 001            | 240 001            |                    | 0 102          | 147 210        | 100 372          | (3 101)         | -070            | 240 00                |
| Expenditure - Standard              |     |                    |                    |                    |                |                |                  |                 |                 |                       |
| Governance and administration       |     | 73 726             | 93 056             | -                  | 5 045          | 39 627         | 44 589           | (4 962)         | -11%            | 93 05                 |
| Executive and council               |     | 25 117             | 29 808             | -                  | 1 760          | 12 989         | 15 188           | (2 200)         | -14%            | 29 808                |
| Budget and treasury office          |     | 23 237             | 29 928             | -                  | 1 183          | 12 328         | 13 701           | (1 373)         | -10%            | 29 928                |
| Corporate services                  |     | 25 371             | 33 321             | -                  | 2 102          | 14 310         | 15 699           | (1 389)         | -9%             | 33 32                 |
| Community and public safety         |     | 11 763             | 22 699             | -                  | 824            | 6 750          | 7 973            | (1 223)         | -15%            | 22 699                |
| Community and social services       |     | 7 853              | 8 667              | -                  | 482            | 4 489          | 4 015            | 474             | 12%             | 8 667                 |
| Sport and recreation                |     | 1 420              | 1 552              | -                  | 98             | 925            | 860              | 65              | 8%              | 1 55                  |
| Public safety                       |     | 2 489              | 12 480             | -                  | 243            | 1 336          | 3 098            | (1 762)         | -57%            | 12 480                |
| Housing                             |     | -                  | -                  | -                  | -              | -              | -                | -               |                 | -                     |
| Health                              |     | -                  | -                  | -                  | -              | -              | -                | -               |                 | -                     |
| Economic and environmental services |     | 37 821             | 43 675             | -                  | 1 660          | 19 576         | 19 817           | (241)           | -1%             | 43 67                 |
| Planning and development            |     | 15 135             | 17 973             | -                  | 914            | 7 495          | 7 156            | 338             | 5%              | 17 97                 |
| Road transport                      |     | 22 686             | 25 702             | -                  | 746            | 12 082         | 12 661           | (579)           | -5%             | 25 70                 |
| Environmental protection            |     | _                  | _                  | -                  | _              | _              | -                | _               |                 | -                     |
| Trading services                    |     | 64 439             | 60 667             | -                  | 3 767          | 30 400         | 35 442           | (5 042)         | -14%            | 60 66                 |
| Electricity                         |     | 38 987             | 40 143             | -                  | 2 129          | 17 038         | 22 872           | (5 833)         | -26%            | 40 143                |
| Water                               |     | _                  | -                  | -                  | _              | _              | -                |                 |                 | _                     |
| Waste water management              |     | 2 370              | 2 337              | -                  | 155            | 1 828          | 1 204            | 624             | 52%             | 2 33                  |
| Waste management                    |     | 23 082             | 18 188             | -                  | 1 483          | 11 534         | 11 366           | 168             | 1%              | 18 18                 |
| Other                               |     | _                  | _                  | _                  | _              | _              | _                | _               |                 | _                     |
| Total Expenditure - Standard        | 3   | 187 749            | 220 096            | _                  | 11 296         | 96 353         | 107 821          | (11 467)        | -11%            | 220 096               |
| Surplus/ (Deficit) for the year     | -   | 53 812             | 27 965             | _                  | (5 514)        |                | 49 151           | 1 710           | 3%              | 27 96                 |