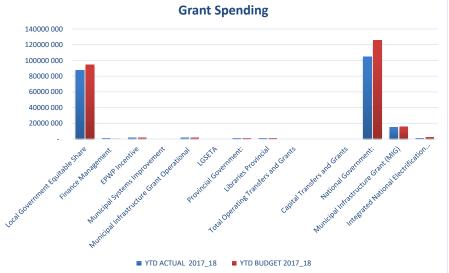

Currently Senqu Local Municipality is meeting the targets set in its SDBIP and should deviations occur it is discussed with Department Heads to take corrective action in a timely manner.

The Progress in implementing the municipalities SDBIP can be seen from the graphs below.

Currently Senqu Local Municipality is meeting the targets set in its SDBIP and should deviations occur it is discussed with Department Heads to take corrective action in a timely manner.

The Progress in implementing the municipalities SDBIP can be seen from the graphs above.