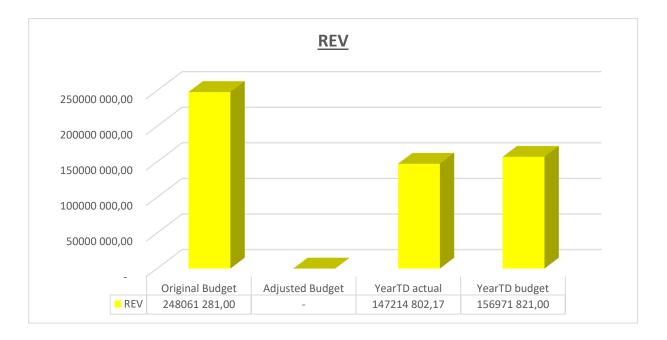

EC142 Senqu - Table C2 Monthly Budget Statement - Financial Performance (standard classification) - M07 January

|                                     |     | 2016/17            | ,                  |                    |                | Budget Year 20 | )1//18           |                 |                 |                       |
|-------------------------------------|-----|--------------------|--------------------|--------------------|----------------|----------------|------------------|-----------------|-----------------|-----------------------|
| Description                         | Ref | Audited<br>Outcome | Original<br>Budget | Adjusted<br>Budget | Monthly actual | YearTD actual  | YearTD<br>budget | YTD<br>variance | YTD<br>variance | Full Year<br>Forecast |
| R thousands                         | 1   |                    |                    |                    |                |                |                  |                 | %               |                       |
| Revenue - Standard                  |     |                    |                    |                    |                |                |                  |                 |                 |                       |
| Governance and administration       |     | 108 444            | 106 502            | -                  | 2 234          | 68 818         | 87 257           | (18 440)        | -21%            | 106 502               |
| Executive and council               |     | 6 485              | 6 675              | -                  | 27             | 5 882          | 6 675            | (793)           | -12%            | 6 67                  |
| Budget and treasury office          |     | 99 718             | 99 394             | -                  | 2 118          | 62 728         | 80 209           | (17 481)        | -22%            | 99 394                |
| Corporate services                  |     | 2 242              | 433                | -                  | 89             | 207            | 373              | (166)           | -45%            | 433                   |
| Community and public safety         |     | 1 689              | 6 078              | -                  | 14             | 1 449          | 3 949            | (2 500)         | -63%            | 6 07                  |
| Community and social services       |     | 1 588              | 1 601              | -                  | 6              | 1 380          | 1 561            | (181)           | -12%            | 1 60                  |
| Sport and recreation                |     | 2                  | -                  | -                  | 0              | 0              | -                | 0               | #DIV/0!         | -                     |
| Public safety                       |     | 99                 | 4 477              | -                  | 8              | 68             | 2 387            | (2 319)         | -97%            | 4 47                  |
| Housing                             |     | -                  | -                  | -                  | _              | _              | -                | _               |                 | _                     |
| Health                              |     | -                  | -                  | -                  | _              | _              | -                | _               |                 | _                     |
| Economic and environmental services |     | 41 115             | 43 748             | -                  | 285            | 2 427          | 18 280           | (15 852)        | -87%            | 43 748                |
| Planning and development            |     | 1 891              | 1 992              | -                  | 3              | 38             | 26               | 13              | 49%             | 1 992                 |
| Road transport                      |     | 39 224             | 41 756             | _                  | 282            | 2 389          | 18 254           | (15 865)        | -87%            | 41 756                |
| Environmental protection            |     | _                  | _                  | _                  | _              | _              | _                | _               |                 | _                     |
| Trading services                    |     | 90 312             | 91 734             | _                  | 3 249          | 74 521         | 47 487           | 27 035          | 57%             | 91 734                |
| Electricity                         |     | 59 123             | 62 996             | _                  | 1 853          | 45 275         | 20 002           | 25 273          | 126%            | 62 996                |
| Water                               |     | _                  | -                  | _                  | _              | _              |                  | _               |                 | _                     |
| Waste water management              |     | _                  | _                  | _                  | _              | _              | _                | _               |                 | _                     |
| Waste management                    |     | 31 189             | 28 737             | _                  | 1 395          | 29 246         | 27 485           | 1 762           | 6%              | 28 737                |
| Other                               | 4   | -                  | _                  | _                  | _              |                |                  |                 | 0,0             | _                     |
| Total Revenue - Standard            | 2   | 241 561            | 248 061            | _                  | 5 782          | 147 215        | 156 972          | (9 757)         | -6%             | 248 06 <sup>-</sup>   |
|                                     |     | 241 001            | 240 001            |                    | 0 102          | 147 210        | 100 372          | (3 101)         | -070            | 240 00                |
| Expenditure - Standard              |     |                    |                    |                    |                |                |                  |                 |                 |                       |
| Governance and administration       |     | 73 726             | 93 056             | -                  | 5 045          | 39 627         | 44 589           | (4 962)         | -11%            | 93 05                 |
| Executive and council               |     | 25 117             | 29 808             | -                  | 1 760          | 12 989         | 15 188           | (2 200)         | -14%            | 29 808                |
| Budget and treasury office          |     | 23 237             | 29 928             | -                  | 1 183          | 12 328         | 13 701           | (1 373)         | -10%            | 29 928                |
| Corporate services                  |     | 25 371             | 33 321             | -                  | 2 102          | 14 310         | 15 699           | (1 389)         | -9%             | 33 32                 |
| Community and public safety         |     | 11 763             | 22 699             | -                  | 824            | 6 750          | 7 973            | (1 223)         | -15%            | 22 699                |
| Community and social services       |     | 7 853              | 8 667              | -                  | 482            | 4 489          | 4 015            | 474             | 12%             | 8 667                 |
| Sport and recreation                |     | 1 420              | 1 552              | -                  | 98             | 925            | 860              | 65              | 8%              | 1 55                  |
| Public safety                       |     | 2 489              | 12 480             | -                  | 243            | 1 336          | 3 098            | (1 762)         | -57%            | 12 480                |
| Housing                             |     | -                  | -                  | -                  | -              | -              | -                | -               |                 | -                     |
| Health                              |     | -                  | -                  | -                  | -              | -              | -                | -               |                 | -                     |
| Economic and environmental services |     | 37 821             | 43 675             | -                  | 1 660          | 19 576         | 19 817           | (241)           | -1%             | 43 67                 |
| Planning and development            |     | 15 135             | 17 973             | -                  | 914            | 7 495          | 7 156            | 338             | 5%              | 17 97                 |
| Road transport                      |     | 22 686             | 25 702             | -                  | 746            | 12 082         | 12 661           | (579)           | -5%             | 25 70                 |
| Environmental protection            |     | _                  | _                  | -                  | _              | _              | -                | _               |                 | -                     |
| Trading services                    |     | 64 439             | 60 667             | -                  | 3 767          | 30 400         | 35 442           | (5 042)         | -14%            | 60 66                 |
| Electricity                         |     | 38 987             | 40 143             | -                  | 2 129          | 17 038         | 22 872           | (5 833)         | -26%            | 40 143                |
| Water                               |     | _                  | -                  | -                  | _              | _              | -                |                 |                 | _                     |
| Waste water management              |     | 2 370              | 2 337              | -                  | 155            | 1 828          | 1 204            | 624             | 52%             | 2 33                  |
| Waste management                    |     | 23 082             | 18 188             | -                  | 1 483          | 11 534         | 11 366           | 168             | 1%              | 18 18                 |
| Other                               |     | _                  | _                  | _                  | _              | _              | _                | _               |                 | _                     |
| Total Expenditure - Standard        | 3   | 187 749            | 220 096            | _                  | 11 296         | 96 353         | 107 821          | (11 467)        | -11%            | 220 096               |
| Surplus/ (Deficit) for the year     | -   | 53 812             | 27 965             | _                  | (5 514)        |                | 49 151           | 1 710           | 3%              | 27 96                 |