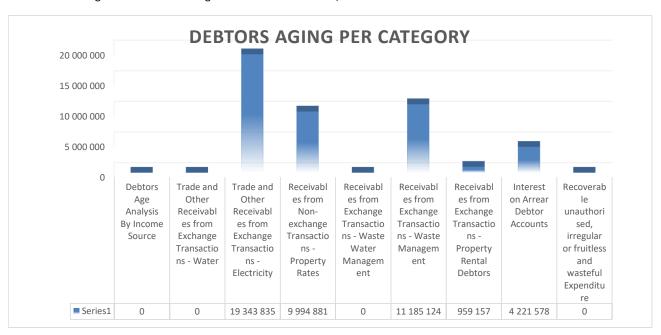

For Summary see Table on next page

EC142 Sengu - Table C1 Monthly Budget Statement Summary - M07 January

|                                                                             | 2016/17                 |                         |                    |                | Budget Ye     | ar 2017/18              |                        |                    |                         |
|-----------------------------------------------------------------------------|-------------------------|-------------------------|--------------------|----------------|---------------|-------------------------|------------------------|--------------------|-------------------------|
| Description                                                                 | Audited<br>Outcome      | Original Budget         | Adjusted<br>Budget | Monthly actual | YearTD actual | YearTD budget           | YTD variance           | YTD variance       | Full Year<br>Forecast   |
| R thousands                                                                 |                         |                         |                    |                |               |                         |                        | %                  |                         |
| Financial Performance                                                       |                         |                         |                    |                |               |                         |                        |                    |                         |
| Property rates                                                              | 5 192                   | 7 686                   | -                  | 314            | 11 348        | 7 155                   | 4 193                  | 59%                | 7 686                   |
| Service charges                                                             | 33 678                  | 35 571                  | -                  | 2 993          | 23 121        | 14 557                  | 8 565                  | 59%                | 35 571                  |
| Investment revenue                                                          | 18 021                  | 1 579                   | -                  | 1 718          | 12 129        | 10 150                  | 1 979                  | 20%                | 1 579                   |
| Transfers recognised - operational                                          | 140 468                 | 139 520                 | -                  | -              | 91 137        | 98 394                  | (7 257)                | -7%                | 139 520                 |
| Other own revenue                                                           | 10 517                  | 21 546                  |                    | 757            | 4 480         | 5 897                   | (1 417)                | -24%               | 21 546                  |
| Total Revenue (excluding capital transfers and                              | 207 877                 | 205 902                 | -                  | 5 782          | 142 215       | 136 151                 | 6 063                  | 4%                 | 205 902                 |
| contributions)                                                              | 74.007                  | 05.057                  |                    | 5.004          | 44.404        | 40.007                  | (0.500)                | 00/                | 05.057                  |
| Employee costs                                                              | 71 967                  | 85 657                  | -                  | 5 891          | 41 194        | 43 697                  | (2 502)                | -6%                | 85 657                  |
| Remuneration of Councillors                                                 | 10 736                  | 13 428                  | -                  | 927            | 6 318         | 7 623                   | (1 305)                | -17%               | 13 428                  |
| Depreciation & asset impairment                                             | 19 678                  | 21 016                  | -                  | (0)            | 10 184        | 10 508                  | (324)                  | -3%                | 21 016                  |
| Finance charges                                                             | 2 824                   | 2 818                   | -                  | 539            | 539           | 1 464                   | (926)                  | -63%               | 2 818                   |
| Materials and bulk purchases                                                | 27 745                  | 37 948                  | -                  | 1 922          | 16 416        | 21 027                  | (4 611)                | -22%               | 37 948                  |
| Transfers and grants                                                        | 210                     | -                       | -                  | -              | _             | _                       | -                      |                    | -                       |
| Other expenditure                                                           | 54 590                  | 59 278                  | -                  | 2 017          | 21 703        | 23 502                  | (1 799)                | -8%                | 59 278                  |
| Total Expenditure                                                           | 187 749                 | 220 145                 | -                  | 11 296         | 96 353        | 107 821                 | (11 467)               | -11%               | 220 145                 |
| Surplus/(Deficit)                                                           | 20 128                  | (14 243)                | -                  | (5 514)        | 45 861        | 28 331                  | 17 531                 | 62%                | (14 243)                |
| Transfers recognised - capital                                              | 33 684                  | 42 159                  | -                  | -              | 5 000         | 20 820                  | (15 820)               | -76%               | 42 159                  |
| Contributions & Contributed assets                                          | -                       | -                       |                    | -              | _             | -                       | _                      |                    |                         |
| Surplus/(Deficit) after capital transfers & contributions                   | 53 812                  | 27 916                  | -                  | (5 514)        | 50 861        | 49 151                  | 1 710                  | 3%                 | 27 916                  |
| Share of surplus/ (deficit) of associate                                    | _                       | -                       | _                  | _              | _             | _                       | _                      |                    | _                       |
| Surplus/ (Deficit) for the year                                             | 53 812                  | 27 916                  | -                  | (5 514)        | 50 861        | 49 151                  | 1 710                  | 3%                 | 27 916                  |
| Capital expenditure & funds sources                                         |                         |                         |                    |                |               |                         |                        |                    |                         |
| Capital expenditure                                                         | 42 071                  | 79 627                  | _                  | 913            | 22 050        | 46 517                  | (24 467)               | -53%               | 79 627                  |
| Capital transfers recognised                                                | 33 684                  | 42 159                  | _                  | _              | 13 581        | 28 621                  | (15 040)               | -53%               | 42 159                  |
| Public contributions & donations                                            | _                       | _                       | _                  | _              | _             | _                       | ` <u>-</u> ´           |                    | _                       |
| Borrowing                                                                   | _                       | _                       | _                  | _              | _             | _                       | _                      |                    | _                       |
| Internally generated funds                                                  | 8 387                   | 37 468                  | _                  | 913            | 8 469         | 17 896                  | (9 427)                | -53%               | 37 468                  |
| Total sources of capital funds                                              | 42 071                  | 79 627                  | -                  | 913            | 22 050        | 46 517                  | (24 467)               | -53%               | 79 627                  |
| Financial position                                                          |                         |                         |                    |                |               |                         |                        |                    |                         |
| Total current assets                                                        | 277 782                 | 157 710                 | _                  |                | 337 021       |                         |                        |                    | 157 710                 |
| Total non current assets                                                    | 355 738                 | 401 497                 | _                  |                | 345 545       |                         |                        |                    | 401 497                 |
| Total current liabilities                                                   | 31 520                  | 19 539                  | _                  |                | 51 943        |                         |                        |                    | 19 539                  |
| Total non current liabilities                                               | 31 885                  | 32 108                  | _                  |                | 32 676        |                         |                        |                    | 32 108                  |
| Community wealth/Equity                                                     | 570 114                 | 507 559                 | _                  |                | 597 948       |                         |                        |                    | 507 559                 |
| , , ,                                                                       |                         |                         |                    |                |               |                         |                        |                    |                         |
| Cash flows  Net cash from (used) operating                                  | 74 809                  | 51 465                  | ^                  | E47            | 19 018        | 89 438                  | 70 420                 | 79%                | 51 465                  |
| Net cash from (used) operating  Net cash from (used) investing              |                         |                         | 0                  | 517            |               |                         |                        |                    |                         |
| , ,                                                                         | (41 833)                | ` ′                     | -                  | (913)          | (22 050)      | (28 292)                | (6 243)                | 22%                | (79 627)                |
| Net cash from (used) financing  Cash/cash equivalents at the month/year end | (724)<br><b>253 169</b> | (757)<br><b>181 110</b> | - 0                | -<br>-         | 217 886       | (396)<br><b>270 778</b> | (396)<br><b>52 892</b> | 100%<br><b>20%</b> | (757)<br><b>191 998</b> |
| Debtors & creditors analysis                                                |                         |                         | 61-90 Days         |                |               |                         |                        |                    |                         |
|                                                                             | 0-30 Days               | 31-60 Days              | ง เ-ซบ Days        | 91-120 Days    | 121-150 Dys   | 151-180 Dys             | 181 Dys-1 Yr           | Over 1Yr           | Total                   |
| Debtors Age Analysis                                                        |                         |                         |                    |                |               |                         |                        |                    |                         |
| Total By Income Source                                                      | 3 489                   | 2 421                   | 2 275              | 1 325          | 1 155         | 8 760                   | 12 264                 | 14 016             | 45 705                  |
| <u>Creditors Age Analysis</u>                                               |                         |                         |                    |                |               |                         |                        |                    |                         |
|                                                                             | 44.470                  |                         |                    | l .            | 1             | I.                      | i                      | ı                  | 14 479                  |
| Total Creditors                                                             | 14 479                  | -                       | -                  | _              | -             | _                       | -                      | -                  | 14 479                  |