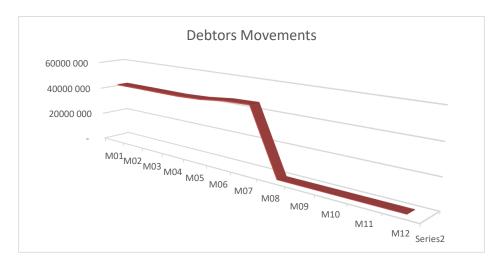

For Summary see Table on next page

EC142 Sengu - Table C1 Monthly Budget Statement Summary - M07 January

|                                                                             | 2016/17                 |                         |                    |                | Budget Ye     | ar 2017/18              |                        |                    |                         |
|-----------------------------------------------------------------------------|-------------------------|-------------------------|--------------------|----------------|---------------|-------------------------|------------------------|--------------------|-------------------------|
| Description                                                                 | Audited<br>Outcome      | Original Budget         | Adjusted<br>Budget | Monthly actual | YearTD actual | YearTD budget           | YTD variance           | YTD variance       | Full Year<br>Forecast   |
| R thousands                                                                 |                         |                         |                    |                |               |                         |                        | %                  |                         |
| Financial Performance                                                       |                         |                         |                    |                |               |                         |                        |                    |                         |
| Property rates                                                              | 5 192                   | 7 686                   | -                  | 314            | 11 348        | 7 155                   | 4 193                  | 59%                | 7 686                   |
| Service charges                                                             | 33 678                  | 35 571                  | -                  | 2 993          | 23 121        | 14 557                  | 8 565                  | 59%                | 35 571                  |
| Investment revenue                                                          | 18 021                  | 1 579                   | -                  | 1 718          | 12 129        | 10 150                  | 1 979                  | 20%                | 1 579                   |
| Transfers recognised - operational                                          | 140 468                 | 139 520                 | -                  | -              | 91 137        | 98 394                  | (7 257)                | -7%                | 139 520                 |
| Other own revenue                                                           | 10 517                  | 21 546                  |                    | 757            | 4 480         | 5 897                   | (1 417)                | -24%               | 21 546                  |
| Total Revenue (excluding capital transfers and                              | 207 877                 | 205 902                 | -                  | 5 782          | 142 215       | 136 151                 | 6 063                  | 4%                 | 205 902                 |
| contributions)                                                              | 74.007                  | 05.057                  |                    | 5.004          | 44.404        | 40.007                  | (0.500)                | 00/                | 05.057                  |
| Employee costs                                                              | 71 967                  | 85 657                  | -                  | 5 891          | 41 194        | 43 697                  | (2 502)                | -6%                | 85 657                  |
| Remuneration of Councillors                                                 | 10 736                  | 13 428                  | -                  | 927            | 6 318         | 7 623                   | (1 305)                | -17%               | 13 428                  |
| Depreciation & asset impairment                                             | 19 678                  | 21 016                  | -                  | (0)            | 10 184        | 10 508                  | (324)                  | -3%                | 21 016                  |
| Finance charges                                                             | 2 824                   | 2 818                   | -                  | 539            | 539           | 1 464                   | (926)                  | -63%               | 2 818                   |
| Materials and bulk purchases                                                | 27 745                  | 37 948                  | -                  | 1 922          | 16 416        | 21 027                  | (4 611)                | -22%               | 37 948                  |
| Transfers and grants                                                        | 210                     | -                       | -                  | -              | _             | _                       | -                      |                    | -                       |
| Other expenditure                                                           | 54 590                  | 59 278                  | -                  | 2 017          | 21 703        | 23 502                  | (1 799)                | -8%                | 59 278                  |
| Total Expenditure                                                           | 187 749                 | 220 145                 | -                  | 11 296         | 96 353        | 107 821                 | (11 467)               | -11%               | 220 145                 |
| Surplus/(Deficit)                                                           | 20 128                  | (14 243)                | -                  | (5 514)        | 45 861        | 28 331                  | 17 531                 | 62%                | (14 243)                |
| Transfers recognised - capital                                              | 33 684                  | 42 159                  | -                  | -              | 5 000         | 20 820                  | (15 820)               | -76%               | 42 159                  |
| Contributions & Contributed assets                                          | -                       | -                       |                    | -              | _             | -                       | _                      |                    |                         |
| Surplus/(Deficit) after capital transfers & contributions                   | 53 812                  | 27 916                  | -                  | (5 514)        | 50 861        | 49 151                  | 1 710                  | 3%                 | 27 916                  |
| Share of surplus/ (deficit) of associate                                    | _                       | -                       | _                  | _              | _             | _                       | _                      |                    | _                       |
| Surplus/ (Deficit) for the year                                             | 53 812                  | 27 916                  | -                  | (5 514)        | 50 861        | 49 151                  | 1 710                  | 3%                 | 27 916                  |
| Capital expenditure & funds sources                                         |                         |                         |                    |                |               |                         |                        |                    |                         |
| Capital expenditure                                                         | 42 071                  | 79 627                  | _                  | 913            | 22 050        | 46 517                  | (24 467)               | -53%               | 79 627                  |
| Capital transfers recognised                                                | 33 684                  | 42 159                  | _                  | _              | 13 581        | 28 621                  | (15 040)               | -53%               | 42 159                  |
| Public contributions & donations                                            | _                       | _                       | _                  | _              | _             | _                       | ` <u>-</u> ´           |                    | _                       |
| Borrowing                                                                   | _                       | _                       | _                  | _              | _             | _                       | _                      |                    | _                       |
| Internally generated funds                                                  | 8 387                   | 37 468                  | _                  | 913            | 8 469         | 17 896                  | (9 427)                | -53%               | 37 468                  |
| Total sources of capital funds                                              | 42 071                  | 79 627                  | -                  | 913            | 22 050        | 46 517                  | (24 467)               | -53%               | 79 627                  |
| Financial position                                                          |                         |                         |                    |                |               |                         |                        |                    |                         |
| Total current assets                                                        | 277 782                 | 157 710                 | _                  |                | 337 021       |                         |                        |                    | 157 710                 |
| Total non current assets                                                    | 355 738                 | 401 497                 | _                  |                | 345 545       |                         |                        |                    | 401 497                 |
| Total current liabilities                                                   | 31 520                  | 19 539                  | _                  |                | 51 943        |                         |                        |                    | 19 539                  |
| Total non current liabilities                                               | 31 885                  | 32 108                  | _                  |                | 32 676        |                         |                        |                    | 32 108                  |
| Community wealth/Equity                                                     | 570 114                 | 507 559                 | _                  |                | 597 948       |                         |                        |                    | 507 559                 |
| , , ,                                                                       |                         |                         |                    |                |               |                         |                        |                    |                         |
| Cash flows  Net cash from (used) operating                                  | 74 809                  | 51 465                  | ^                  | E47            | 19 018        | 89 438                  | 70 420                 | 79%                | 51 465                  |
| Net cash from (used) operating  Net cash from (used) investing              |                         |                         | 0                  | 517            |               |                         |                        |                    |                         |
| , ,                                                                         | (41 833)                | ` ′                     | -                  | (913)          | (22 050)      | (28 292)                | (6 243)                | 22%                | (79 627)                |
| Net cash from (used) financing  Cash/cash equivalents at the month/year end | (724)<br><b>253 169</b> | (757)<br><b>181 110</b> | - 0                | -<br>-         | 217 886       | (396)<br><b>270 778</b> | (396)<br><b>52 892</b> | 100%<br><b>20%</b> | (757)<br><b>191 998</b> |
| Debtors & creditors analysis                                                |                         |                         | 61-90 Days         |                |               |                         |                        |                    |                         |
|                                                                             | 0-30 Days               | 31-60 Days              | ง เ-ซบ Days        | 91-120 Days    | 121-150 Dys   | 151-180 Dys             | 181 Dys-1 Yr           | Over 1Yr           | Total                   |
| Debtors Age Analysis                                                        |                         |                         |                    |                |               |                         |                        |                    |                         |
| Total By Income Source                                                      | 3 489                   | 2 421                   | 2 275              | 1 325          | 1 155         | 8 760                   | 12 264                 | 14 016             | 45 705                  |
| <u>Creditors Age Analysis</u>                                               |                         |                         |                    |                |               |                         |                        |                    |                         |
|                                                                             | 44.470                  |                         |                    | l .            | 1             | I.                      | i                      | ı                  | 14 479                  |
| Total Creditors                                                             | 14 479                  | -                       | -                  | _              | -             | _                       | -                      | -                  | 14 479                  |