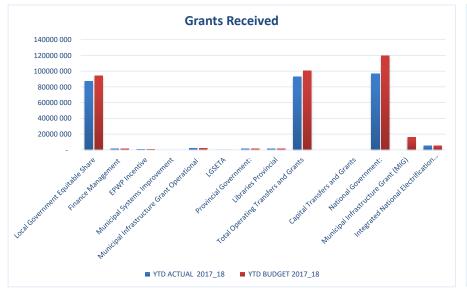

Currently Senqu Local Municipality is meeting the targets set in its SDBIP and should deviations occur it is discussed with Department Heads to take corrective action in a timely manner.

The Progress in implementing the municipalities SDBIP can be seen from the graphs below.

Currently Senqu Local Municipality is meeting the targets set in its SDBIP and should deviations occur it is discussed with Department Heads to take corrective action in a timely manner.

The Progress in implementing the municipalities SDBIP can be seen from the graphs above.