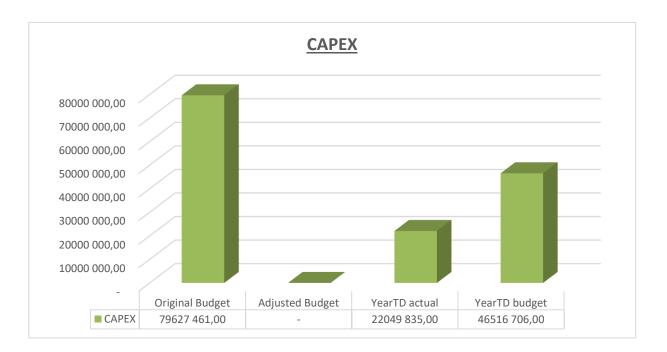

For Summary see Table on next page

EC142 Sengu - Table C1 Monthly Budget Statement Summary - M07 January

|                                                                             | 2016/17                 |                         |                    |                | Budget Ye     | ar 2017/18              |                        |                    |                         |
|-----------------------------------------------------------------------------|-------------------------|-------------------------|--------------------|----------------|---------------|-------------------------|------------------------|--------------------|-------------------------|
| Description                                                                 | Audited<br>Outcome      | Original Budget         | Adjusted<br>Budget | Monthly actual | YearTD actual | YearTD budget           | YTD variance           | YTD variance       | Full Year<br>Forecast   |
| R thousands                                                                 |                         |                         |                    |                |               |                         |                        | %                  |                         |
| Financial Performance                                                       |                         |                         |                    |                |               |                         |                        |                    |                         |
| Property rates                                                              | 5 192                   | 7 686                   | -                  | 314            | 11 348        | 7 155                   | 4 193                  | 59%                | 7 686                   |
| Service charges                                                             | 33 678                  | 35 571                  | -                  | 2 993          | 23 121        | 14 557                  | 8 565                  | 59%                | 35 571                  |
| Investment revenue                                                          | 18 021                  | 1 579                   | -                  | 1 718          | 12 129        | 10 150                  | 1 979                  | 20%                | 1 579                   |
| Transfers recognised - operational                                          | 140 468                 | 139 520                 | -                  | -              | 91 137        | 98 394                  | (7 257)                | -7%                | 139 520                 |
| Other own revenue                                                           | 10 517                  | 21 546                  |                    | 757            | 4 480         | 5 897                   | (1 417)                | -24%               | 21 546                  |
| Total Revenue (excluding capital transfers and                              | 207 877                 | 205 902                 | -                  | 5 782          | 142 215       | 136 151                 | 6 063                  | 4%                 | 205 902                 |
| contributions)                                                              | 74.007                  | 05.057                  |                    | 5.004          | 44.404        | 40.007                  | (0.500)                | 00/                | 05.057                  |
| Employee costs                                                              | 71 967                  | 85 657                  | -                  | 5 891          | 41 194        | 43 697                  | (2 502)                | -6%                | 85 657                  |
| Remuneration of Councillors                                                 | 10 736                  | 13 428                  | -                  | 927            | 6 318         | 7 623                   | (1 305)                | -17%               | 13 428                  |
| Depreciation & asset impairment                                             | 19 678                  | 21 016                  | -                  | (0)            | 10 184        | 10 508                  | (324)                  | -3%                | 21 016                  |
| Finance charges                                                             | 2 824                   | 2 818                   | -                  | 539            | 539           | 1 464                   | (926)                  | -63%               | 2 818                   |
| Materials and bulk purchases                                                | 27 745                  | 37 948                  | -                  | 1 922          | 16 416        | 21 027                  | (4 611)                | -22%               | 37 948                  |
| Transfers and grants                                                        | 210                     | -                       | -                  | -              | _             | _                       | -                      |                    | -                       |
| Other expenditure                                                           | 54 590                  | 59 278                  | -                  | 2 017          | 21 703        | 23 502                  | (1 799)                | -8%                | 59 278                  |
| Total Expenditure                                                           | 187 749                 | 220 145                 | -                  | 11 296         | 96 353        | 107 821                 | (11 467)               | -11%               | 220 145                 |
| Surplus/(Deficit)                                                           | 20 128                  | (14 243)                | -                  | (5 514)        | 45 861        | 28 331                  | 17 531                 | 62%                | (14 243)                |
| Transfers recognised - capital                                              | 33 684                  | 42 159                  | -                  | -              | 5 000         | 20 820                  | (15 820)               | -76%               | 42 159                  |
| Contributions & Contributed assets                                          | -                       | -                       |                    | -              | _             | -                       | _                      |                    |                         |
| Surplus/(Deficit) after capital transfers & contributions                   | 53 812                  | 27 916                  | -                  | (5 514)        | 50 861        | 49 151                  | 1 710                  | 3%                 | 27 916                  |
| Share of surplus/ (deficit) of associate                                    | _                       | -                       | _                  | _              | _             | _                       | _                      |                    | _                       |
| Surplus/ (Deficit) for the year                                             | 53 812                  | 27 916                  | -                  | (5 514)        | 50 861        | 49 151                  | 1 710                  | 3%                 | 27 916                  |
| Capital expenditure & funds sources                                         |                         |                         |                    |                |               |                         |                        |                    |                         |
| Capital expenditure                                                         | 42 071                  | 79 627                  | _                  | 913            | 22 050        | 46 517                  | (24 467)               | -53%               | 79 627                  |
| Capital transfers recognised                                                | 33 684                  | 42 159                  | _                  | _              | 13 581        | 28 621                  | (15 040)               | -53%               | 42 159                  |
| Public contributions & donations                                            | _                       | _                       | _                  | _              | _             | _                       | ` <u>-</u> ´           |                    | _                       |
| Borrowing                                                                   | _                       | _                       | _                  | _              | _             | _                       | _                      |                    | _                       |
| Internally generated funds                                                  | 8 387                   | 37 468                  | _                  | 913            | 8 469         | 17 896                  | (9 427)                | -53%               | 37 468                  |
| Total sources of capital funds                                              | 42 071                  | 79 627                  | -                  | 913            | 22 050        | 46 517                  | (24 467)               | -53%               | 79 627                  |
| Financial position                                                          |                         |                         |                    |                |               |                         |                        |                    |                         |
| Total current assets                                                        | 277 782                 | 157 710                 | _                  |                | 337 021       |                         |                        |                    | 157 710                 |
| Total non current assets                                                    | 355 738                 | 401 497                 | _                  |                | 345 545       |                         |                        |                    | 401 497                 |
| Total current liabilities                                                   | 31 520                  | 19 539                  | _                  |                | 51 943        |                         |                        |                    | 19 539                  |
| Total non current liabilities                                               | 31 885                  | 32 108                  | _                  |                | 32 676        |                         |                        |                    | 32 108                  |
| Community wealth/Equity                                                     | 570 114                 | 507 559                 | _                  |                | 597 948       |                         |                        |                    | 507 559                 |
| , , ,                                                                       |                         |                         |                    |                |               |                         |                        |                    |                         |
| Cash flows  Net cash from (used) operating                                  | 74 809                  | 51 465                  | ^                  | E47            | 19 018        | 89 438                  | 70 420                 | 79%                | 51 465                  |
| Net cash from (used) operating  Net cash from (used) investing              |                         |                         | 0                  | 517            |               |                         |                        |                    |                         |
| , ,                                                                         | (41 833)                | ` ′                     | -                  | (913)          | (22 050)      | (28 292)                | (6 243)                | 22%                | (79 627)                |
| Net cash from (used) financing  Cash/cash equivalents at the month/year end | (724)<br><b>253 169</b> | (757)<br><b>181 110</b> | - 0                | -<br>-         | 217 886       | (396)<br><b>270 778</b> | (396)<br><b>52 892</b> | 100%<br><b>20%</b> | (757)<br><b>191 998</b> |
| Debtors & creditors analysis                                                |                         |                         | 61-90 Days         |                |               |                         |                        |                    |                         |
|                                                                             | 0-30 Days               | 31-60 Days              | ง เ-ซบ Days        | 91-120 Days    | 121-150 Dys   | 151-180 Dys             | 181 Dys-1 Yr           | Over 1Yr           | Total                   |
| Debtors Age Analysis                                                        |                         |                         |                    |                |               |                         |                        |                    |                         |
| Total By Income Source                                                      | 3 489                   | 2 421                   | 2 275              | 1 325          | 1 155         | 8 760                   | 12 264                 | 14 016             | 45 705                  |
| <u>Creditors Age Analysis</u>                                               |                         |                         |                    |                |               |                         |                        |                    |                         |
|                                                                             | 44.470                  |                         |                    | l .            | 1             | I.                      | i                      | ı                  | 14 479                  |
| Total Creditors                                                             | 14 479                  | -                       | -                  | _              | -             | _                       | -                      | -                  | 14 479                  |