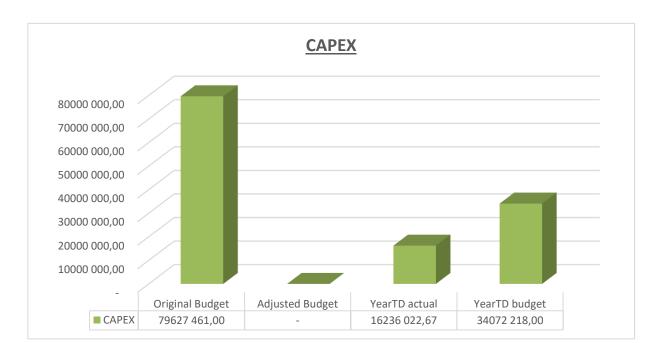

For Summary see Table on next page

EC142 Sengu - Table C1 Monthly Budget Statement Summary - M05 November

|                                                               | 2016/17            |                 |                    |                | Budget Ye     | ar 2017/18    |              |              |                       |
|---------------------------------------------------------------|--------------------|-----------------|--------------------|----------------|---------------|---------------|--------------|--------------|-----------------------|
| Description                                                   | Audited<br>Outcome | Original Budget | Adjusted<br>Budget | Monthly actual | YearTD actual | YearTD budget | YTD variance | YTD variance | Full Year<br>Forecast |
| R thousands                                                   |                    |                 |                    |                |               |               |              | %            |                       |
| Financial Performance                                         |                    |                 |                    |                |               |               |              |              |                       |
| Property rates                                                | -                  | 7 686           | -                  | 307            | 10 735        | 6 906         | 3 829        | 55%          | 7 686                 |
| Service charges                                               | -                  | 35 571          | -                  | 3 329          | 16 617        | 8 159         | 8 457        | 104%         | 35 571                |
| Investment revenue                                            | -                  | 1 579           | -                  | -              | 6 971         | 7 745         | (774)        | -10%         | 1 579                 |
| Transfers recognised - operational                            | -                  | 139 520         | -                  | 616            | 51 029        | 59 698        | (8 670)      | -15%         | 139 520               |
| Other own revenue                                             | -                  | 21 546          | -                  | 553            | 3 097         | 4 640         | (1 543)      | -33%         | 21 546                |
| Total Revenue (excluding capital transfers and contributions) | -                  | 205 902         | -                  | 4 804          | 88 448        | 87 148        | 1 300        | 1%           | 205 902               |
| •                                                             |                    | 05.057          |                    | F 070          | 00.072        | 20.540        | (075)        | 40/          | 05.057                |
| Employee costs                                                | -                  | 85 657          | -                  | 5 670          | 29 273        | 29 548        | (275)        | -1%          | 85 657                |
| Remuneration of Councillors                                   | -                  | 13 428          | -                  | 845            | 4 535         | 5 388         | (853)        | -16%         | 13 428                |
| Depreciation & asset impairment                               | -                  | 21 016          | -                  | 17             | 28            | 22            | 6            | 30%          | 21 016                |
| Finance charges                                               | -                  | 2 818           | -                  | 0              | 0             | 624           | (624)        | -100%        | 2 818                 |
| Materials and bulk purchases                                  | -                  | 37 948          | -                  | 45             | 8 448         | 12 386        | (3 938)      | -32%         | 37 948                |
| Transfers and grants                                          | -                  | -               | -                  | -              | 40.007        | 40.400        | -            | 00.          | -                     |
| Other expenditure                                             | -                  | 59 278          | -                  | 5 925          | 18 837        | 18 406        | 431          | 2%           | 59 278                |
| Total Expenditure                                             | _                  | 220 145         | -                  | 12 502         | 61 122        | 66 374        | (5 252)      | -8%          | 220 145               |
| Surplus/(Deficit)                                             | -                  | (14 243)        | -                  | (7 698)        | 27 326        | 20 774        | 6 552        | 32%          | (14 243               |
| Transfers recognised - capital                                | -                  | 42 159          | -                  | -              | 1 000         | 14 492        | (13 492)     | -93%         | 42 159                |
| Contributions & Contributed assets                            | -                  | - 07.040        | -                  | (7.000)        | -             | -             | - (0.040)    | 000/         | - 07.040              |
| Surplus/(Deficit) after capital transfers & contributions     | -                  | 27 916          | -                  | (7 698)        | 28 326        | 35 266        | (6 940)      | -20%         | 27 916                |
| Share of surplus/ (deficit) of associate                      | -                  | -               | -                  | -              | -             | _             | _            |              | _                     |
| Surplus/ (Deficit) for the year                               | -                  | 27 916          | -                  | (7 698)        | 28 326        | 35 266        | (6 940)      | -20%         | 27 916                |
| Capital expenditure & funds sources                           |                    |                 |                    |                |               |               |              |              |                       |
| Capital expenditure                                           | _                  | 79 627          | _                  | 6 243          | 16 236        | 34 072        | (17 836)     | -52%         | 79 627                |
| Capital transfers recognised                                  | -                  | 42 159          | _                  | 5 514          | 12 376        | 21 094        | (8 718)      | -41%         | 42 159                |
| Public contributions & donations                              | -                  | -               | _                  | _              | _             | _             | _            |              | _                     |
| Borrowing                                                     | -                  | -               | _                  | -              | _             | _             | _            |              | _                     |
| Internally generated funds                                    | _                  | 37 468          | _                  | 729            | 3 860         | 12 978        | (9 119)      | -70%         | 37 468                |
| Total sources of capital funds                                | -                  | 79 627          | -                  | 6 243          | 16 236        | 34 072        | (17 836)     | -52%         | 79 627                |
| Financial position                                            |                    |                 |                    |                |               |               |              |              |                       |
| Total current assets                                          | -                  | 157 710         | _                  |                | 21 121        |               |              |              | 157 710               |
| Total non current assets                                      | -                  | 401 497         | _                  |                | _             |               |              |              | 401 497               |
| Total current liabilities                                     | -                  | 19 539          | _                  |                | 10 225        |               |              |              | 19 539                |
| Total non current liabilities                                 | -                  | 32 108          | _                  |                | (216)         |               |              |              | 32 108                |
| Community wealth/Equity                                       | -                  | 507 559         | -                  |                | 11 112        |               |              |              | 507 559               |
| Cash flows                                                    |                    |                 |                    |                |               |               |              |              |                       |
| Net cash from (used) operating                                | _                  | 51 465          | _                  | 4 731          | 11 361        | 110 199       | 98 838       | 90%          | 51 465                |
| Net cash from (used) investing                                | _                  | (79 627)        | _                  | (6 243)        | (16 236)      | (12 316)      | 3 920        | -32%         | (79 627               |
| Net cash from (used) financing                                | _                  | (757)           | _                  | (0 2 10)       | (10 200)      | (12 010)      | _            | 52,0         | (757                  |
| Cash/cash equivalents at the month/year end                   | _                  | 181 110         | _                  | _              | 216 043       | 307 912       | 91 870       | 30%          | 191 998               |
| Debtors & creditors analysis                                  | 0-30 Days          | 31-60 Days      | 61-90 Days         | 91-120 Days    | 121-150 Dys   | 151-180 Dys   | 181 Dys-1 Yr | Over 1Yr     | Total                 |
| Debtors Age Analysis                                          |                    |                 |                    |                |               |               |              |              |                       |
| Total By Income Source                                        | 4 171              | 2 075           | 1 345              | 1 037          | 2 470         | 8 060         | 11 284       | 12 896       | 43 337                |
| Creditors Age Analysis                                        |                    |                 |                    |                | •             |               |              |              |                       |
| Total Creditors                                               | 28 341             | _               | _                  | _              | _             | _             | _            | _            | 28 341                |