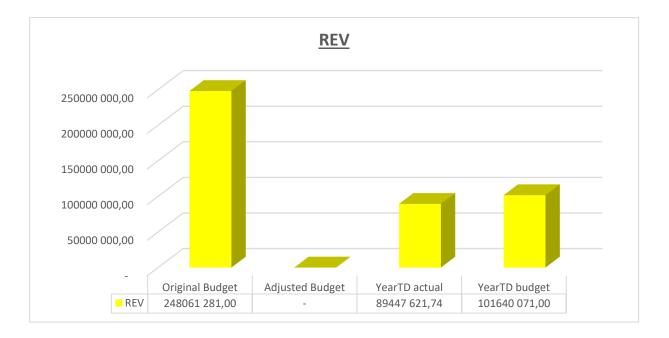

EC142 Senqu - Table C2 Monthly Budget Statement - Financial Performance (standard classification) - M05 November

|                                     |     | 2016/17            |                    |                    |                | Budget Year 20 | )17/18           | ı               |                 |                       |
|-------------------------------------|-----|--------------------|--------------------|--------------------|----------------|----------------|------------------|-----------------|-----------------|-----------------------|
| Description                         | Ref | Audited<br>Outcome | Original<br>Budget | Adjusted<br>Budget | Monthly actual | YearTD actual  | YearTD<br>budget | YTD<br>variance | YTD<br>variance | Full Year<br>Forecast |
| R thousands                         | 1   |                    |                    |                    |                |                |                  |                 | %               |                       |
| Revenue - Standard                  |     |                    |                    |                    |                |                |                  |                 |                 |                       |
| Governance and administration       |     | -                  | 106 502            | -                  | 398            | 25 500         | 47 142           | (21 642)        | -46%            | 106 502               |
| Executive and council               |     | -                  | 6 675              | -                  | -              | 5 855          | 6 675            | (820)           | -12%            | 6 675                 |
| Budget and treasury office          |     | -                  | 99 394             | -                  | 388            | 19 535         | 40 187           | (20 652)        | -51%            | 99 394                |
| Corporate services                  |     | -                  | 433                | -                  | 10             | 109            | 280              | (170)           | -61%            | 433                   |
| Community and public safety         |     | -                  | 6 078              | -                  | 22             | 95             | 3 220            | (3 125)         | -97%            | 6 078                 |
| Community and social services       |     | -                  | 1 601              | -                  | 6              | 56             | 1 550            | (1 494)         | -96%            | 1 60                  |
| Sport and recreation                |     | -                  | -                  | -                  | -              | -              | -                | _               |                 | -                     |
| Public safety                       |     | -                  | 4 477              | -                  | 16             | 39             | 1 670            | (1 631)         | -98%            | 4 477                 |
| Housing                             |     | _                  | -                  | -                  | _              | _              | _                | -               |                 | -                     |
| Health                              |     | _                  | _                  | -                  | _              | _              | _                | -               |                 | -                     |
| Economic and environmental services |     | _                  | 43 748             | -                  | 796            | 1 896          | 11 486           | (9 590)         | -83%            | 43 748                |
| Planning and development            |     | _                  | 1 992              | -                  | 6              | 33             | 22               | 10              | 46%             | 1 992                 |
| Road transport                      |     | _                  | 41 756             | -                  | 790            | 1 863          | 11 463           | (9 600)         | -84%            | 41 756                |
| Environmental protection            |     | _                  | _                  | -                  | _              | _              | _                |                 |                 | _                     |
| Trading services                    |     | _                  | 91 734             | _                  | 3 588          | 61 957         | 39 793           | 22 164          | 56%             | 91 734                |
| Electricity                         |     | _                  | 62 996             | -                  | 1 967          | 37 125         | 12 967           | 24 159          | 186%            | 62 996                |
| Water                               |     | _                  | _                  | _                  | _              | _              | _                | _               |                 | _                     |
| Waste water management              |     | _                  | _                  | _                  | _              | _              | _                | _               |                 | _                     |
| Waste management                    |     | _                  | 28 737             | _                  | 1 620          | 24 832         | 26 826           | (1 994)         | -7%             | 28 737                |
| Other                               | 4   | _                  | _                  | _                  | _              | _              | _                | _               |                 | _                     |
| Total Revenue - Standard            | 2   | _                  | 248 061            | _                  | 4 804          | 89 448         | 101 640          | (12 192)        | -12%            | 248 061               |
|                                     |     |                    |                    |                    |                |                |                  | (12.172)        | 1=,1            |                       |
| Expenditure - Standard              |     |                    |                    |                    |                |                |                  |                 |                 |                       |
| Governance and administration       |     | -                  | 93 056             | -                  | 6 707          | 27 276         | 30 119           | (2 843)         | -9%             | 93 056                |
| Executive and council               |     | -                  | 29 808             | -                  | 2 287          | 8 996          | 10 350           | (1 354)         | -13%            | 29 808                |
| Budget and treasury office          |     | -                  | 29 928             | -                  | 2 248          | 8 779          | 8 870            | (91)            | -1%             | 29 928                |
| Corporate services                  |     | -                  | 33 321             | -                  | 2 173          | 9 500          | 10 899           | (1 399)         | -13%            | 33 321                |
| Community and public safety         |     | -                  | 22 699             | -                  | 847            | 4 356          | 4 834            | (477)           | -10%            | 22 699                |
| Community and social services       |     | -                  | 8 667              | -                  | 598            | 3 061          | 2 436            | 625             | 26%             | 8 667                 |
| Sport and recreation                |     | -                  | 1 552              | -                  | 110            | 478            | 417              | 62              | 15%             | 1 552                 |
| Public safety                       |     | -                  | 12 480             | -                  | 139            | 817            | 1 981            | (1 164)         | -59%            | 12 480                |
| Housing                             |     | -                  | -                  | -                  | -              | -              | -                | -               |                 | -                     |
| Health                              |     | -                  | -                  | -                  | -              | -              | -                | -               |                 | -                     |
| Economic and environmental services |     | -                  | 43 675             | -                  | 2 617          | 10 040         | 9 220            | 820             | 9%              | 43 67                 |
| Planning and development            |     | -                  | 17 973             | -                  | 1 409          | 5 517          | 4 753            | 764             | 16%             | 17 973                |
| Road transport                      |     | -                  | 25 702             | -                  | 1 207          | 4 524          | 4 468            | 56              | 1%              | 25 702                |
| Environmental protection            |     | -                  | -                  | -                  | -              | -              | -                | -               |                 | -                     |
| Trading services                    |     | -                  | 60 667             | -                  | 2 331          | 19 449         | 22 201           | (2 752)         | -12%            | 60 667                |
| Electricity                         |     | -                  | 40 143             | -                  | 467            | 10 729         | 15 249           | (4 520)         | -30%            | 40 143                |
| Water                               |     | -                  | -                  | -                  | -              | -              | -                | _               |                 | -                     |
| Waste water management              |     | -                  | 2 337              | -                  | 176            | 847            | 350              | 497             | 142%            | 2 337                 |
| Waste management                    |     | -                  | 18 188             | -                  | 1 688          | 7 873          | 6 602            | 1 271           | 19%             | 18 18                 |
| Other                               |     | -                  | -                  | -                  | _              | -              | -                | -               |                 | -                     |
| Total Expenditure - Standard        | 3   | _                  | 220 096            | -                  | 12 502         | 61 122         | 66 374           | (5 252)         | -8%             | 220 096               |
| Surplus/ (Deficit) for the year     |     | _                  | 27 965             | _                  | (7 698)        | 28 326         | 35 266           | (6 940)         | -20%            | 27 965                |