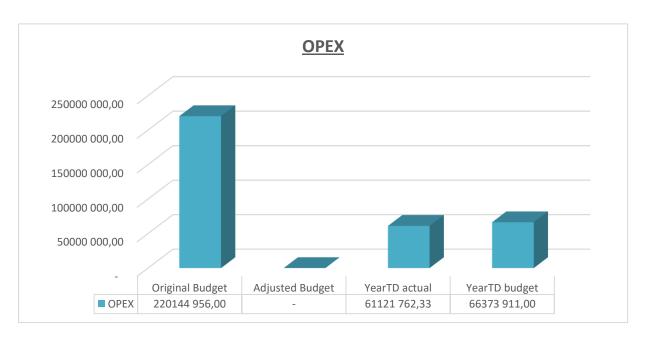

For Summary see Table on next page

EC142 Sengu - Table C1 Monthly Budget Statement Summary - M05 November

|                                                               | 2016/17            |                 |                    |                | Budget Ye     | ar 2017/18    |              |              |                       |
|---------------------------------------------------------------|--------------------|-----------------|--------------------|----------------|---------------|---------------|--------------|--------------|-----------------------|
| Description                                                   | Audited<br>Outcome | Original Budget | Adjusted<br>Budget | Monthly actual | YearTD actual | YearTD budget | YTD variance | YTD variance | Full Year<br>Forecast |
| R thousands                                                   |                    |                 |                    |                |               |               |              | %            |                       |
| Financial Performance                                         |                    |                 |                    |                |               |               |              |              |                       |
| Property rates                                                | -                  | 7 686           | -                  | 307            | 10 735        | 6 906         | 3 829        | 55%          | 7 686                 |
| Service charges                                               | -                  | 35 571          | -                  | 3 329          | 16 617        | 8 159         | 8 457        | 104%         | 35 571                |
| Investment revenue                                            | -                  | 1 579           | -                  | -              | 6 971         | 7 745         | (774)        | -10%         | 1 579                 |
| Transfers recognised - operational                            | -                  | 139 520         | -                  | 616            | 51 029        | 59 698        | (8 670)      | -15%         | 139 520               |
| Other own revenue                                             | -                  | 21 546          | -                  | 553            | 3 097         | 4 640         | (1 543)      | -33%         | 21 546                |
| Total Revenue (excluding capital transfers and contributions) | -                  | 205 902         | -                  | 4 804          | 88 448        | 87 148        | 1 300        | 1%           | 205 902               |
| •                                                             |                    | 05.057          |                    | F 070          | 00.072        | 20.540        | (075)        | 40/          | 05.057                |
| Employee costs                                                | -                  | 85 657          | -                  | 5 670          | 29 273        | 29 548        | (275)        | -1%          | 85 657                |
| Remuneration of Councillors                                   | -                  | 13 428          | -                  | 845            | 4 535         | 5 388         | (853)        | -16%         | 13 428                |
| Depreciation & asset impairment                               | -                  | 21 016          | -                  | 17             | 28            | 22            | 6            | 30%          | 21 016                |
| Finance charges                                               | -                  | 2 818           | -                  | 0              | 0             | 624           | (624)        | -100%        | 2 818                 |
| Materials and bulk purchases                                  | -                  | 37 948          | -                  | 45             | 8 448         | 12 386        | (3 938)      | -32%         | 37 948                |
| Transfers and grants                                          | -                  | -               | -                  | -              | 40.007        | 40.400        | -            | 00.          | -                     |
| Other expenditure                                             | -                  | 59 278          | -                  | 5 925          | 18 837        | 18 406        | 431          | 2%           | 59 278                |
| Total Expenditure                                             | _                  | 220 145         | -                  | 12 502         | 61 122        | 66 374        | (5 252)      | -8%          | 220 145               |
| Surplus/(Deficit)                                             | -                  | (14 243)        | -                  | (7 698)        | 27 326        | 20 774        | 6 552        | 32%          | (14 243               |
| Transfers recognised - capital                                | -                  | 42 159          | -                  | -              | 1 000         | 14 492        | (13 492)     | -93%         | 42 159                |
| Contributions & Contributed assets                            | -                  | - 07.040        | -                  | (7.000)        | -             | -             | - (0.040)    | 000/         | - 07.040              |
| Surplus/(Deficit) after capital transfers & contributions     | -                  | 27 916          | -                  | (7 698)        | 28 326        | 35 266        | (6 940)      | -20%         | 27 916                |
| Share of surplus/ (deficit) of associate                      | -                  | -               | -                  | -              | -             | _             | _            |              | _                     |
| Surplus/ (Deficit) for the year                               | -                  | 27 916          | -                  | (7 698)        | 28 326        | 35 266        | (6 940)      | -20%         | 27 916                |
| Capital expenditure & funds sources                           |                    |                 |                    |                |               |               |              |              |                       |
| Capital expenditure                                           | _                  | 79 627          | _                  | 6 243          | 16 236        | 34 072        | (17 836)     | -52%         | 79 627                |
| Capital transfers recognised                                  | -                  | 42 159          | _                  | 5 514          | 12 376        | 21 094        | (8 718)      | -41%         | 42 159                |
| Public contributions & donations                              | -                  | -               | _                  | _              | _             | _             | _            |              | _                     |
| Borrowing                                                     | -                  | -               | _                  | -              | _             | _             | _            |              | _                     |
| Internally generated funds                                    | _                  | 37 468          | _                  | 729            | 3 860         | 12 978        | (9 119)      | -70%         | 37 468                |
| Total sources of capital funds                                | -                  | 79 627          | -                  | 6 243          | 16 236        | 34 072        | (17 836)     | -52%         | 79 627                |
| Financial position                                            |                    |                 |                    |                |               |               |              |              |                       |
| Total current assets                                          | -                  | 157 710         | _                  |                | 21 121        |               |              |              | 157 710               |
| Total non current assets                                      | -                  | 401 497         | _                  |                | _             |               |              |              | 401 497               |
| Total current liabilities                                     | -                  | 19 539          | _                  |                | 10 225        |               |              |              | 19 539                |
| Total non current liabilities                                 | -                  | 32 108          | _                  |                | (216)         |               |              |              | 32 108                |
| Community wealth/Equity                                       | -                  | 507 559         | -                  |                | 11 112        |               |              |              | 507 559               |
| Cash flows                                                    |                    |                 |                    |                |               |               |              |              |                       |
| Net cash from (used) operating                                | _                  | 51 465          | _                  | 4 731          | 11 361        | 110 199       | 98 838       | 90%          | 51 465                |
| Net cash from (used) investing                                | _                  | (79 627)        | _                  | (6 243)        | (16 236)      | (12 316)      | 3 920        | -32%         | (79 627               |
| Net cash from (used) financing                                | _                  | (757)           | _                  | (0 2 10)       | (10 200)      | (12 010)      | _            | 52,0         | (757                  |
| Cash/cash equivalents at the month/year end                   | _                  | 181 110         | _                  | _              | 216 043       | 307 912       | 91 870       | 30%          | 191 998               |
| Debtors & creditors analysis                                  | 0-30 Days          | 31-60 Days      | 61-90 Days         | 91-120 Days    | 121-150 Dys   | 151-180 Dys   | 181 Dys-1 Yr | Over 1Yr     | Total                 |
| Debtors Age Analysis                                          |                    |                 |                    |                |               |               |              |              |                       |
| Total By Income Source                                        | 4 171              | 2 075           | 1 345              | 1 037          | 2 470         | 8 060         | 11 284       | 12 896       | 43 337                |
| Creditors Age Analysis                                        |                    |                 |                    |                | •             |               |              |              |                       |
| Total Creditors                                               | 28 341             | _               | _                  | _              | _             | _             | _            | _            | 28 341                |

EC142 Senqu - Table C2 Monthly Budget Statement - Financial Performance (standard classification) - M05 November

|                                     |     | 2016/17            |                    |                    |                | Budget Year 20 | )17/18           | ı               |                 |                       |
|-------------------------------------|-----|--------------------|--------------------|--------------------|----------------|----------------|------------------|-----------------|-----------------|-----------------------|
| Description                         | Ref | Audited<br>Outcome | Original<br>Budget | Adjusted<br>Budget | Monthly actual | YearTD actual  | YearTD<br>budget | YTD<br>variance | YTD<br>variance | Full Year<br>Forecast |
| R thousands                         | 1   |                    |                    |                    |                |                |                  |                 | %               |                       |
| Revenue - Standard                  |     |                    |                    |                    |                |                |                  |                 |                 |                       |
| Governance and administration       |     | -                  | 106 502            | -                  | 398            | 25 500         | 47 142           | (21 642)        | -46%            | 106 502               |
| Executive and council               |     | -                  | 6 675              | -                  | -              | 5 855          | 6 675            | (820)           | -12%            | 6 675                 |
| Budget and treasury office          |     | -                  | 99 394             | -                  | 388            | 19 535         | 40 187           | (20 652)        | -51%            | 99 394                |
| Corporate services                  |     | -                  | 433                | -                  | 10             | 109            | 280              | (170)           | -61%            | 433                   |
| Community and public safety         |     | -                  | 6 078              | -                  | 22             | 95             | 3 220            | (3 125)         | -97%            | 6 078                 |
| Community and social services       |     | -                  | 1 601              | -                  | 6              | 56             | 1 550            | (1 494)         | -96%            | 1 60                  |
| Sport and recreation                |     | -                  | -                  | -                  | -              | -              | -                | _               |                 | -                     |
| Public safety                       |     | -                  | 4 477              | -                  | 16             | 39             | 1 670            | (1 631)         | -98%            | 4 477                 |
| Housing                             |     | _                  | -                  | -                  | _              | _              | _                | -               |                 | -                     |
| Health                              |     | _                  | _                  | -                  | _              | _              | _                | -               |                 | -                     |
| Economic and environmental services |     | _                  | 43 748             | -                  | 796            | 1 896          | 11 486           | (9 590)         | -83%            | 43 748                |
| Planning and development            |     | _                  | 1 992              | -                  | 6              | 33             | 22               | 10              | 46%             | 1 992                 |
| Road transport                      |     | _                  | 41 756             | -                  | 790            | 1 863          | 11 463           | (9 600)         | -84%            | 41 756                |
| Environmental protection            |     | _                  | _                  | -                  | _              | _              | _                |                 |                 | _                     |
| Trading services                    |     | _                  | 91 734             | _                  | 3 588          | 61 957         | 39 793           | 22 164          | 56%             | 91 734                |
| Electricity                         |     | _                  | 62 996             | -                  | 1 967          | 37 125         | 12 967           | 24 159          | 186%            | 62 996                |
| Water                               |     | _                  | _                  | _                  | _              | _              | _                | _               |                 | _                     |
| Waste water management              |     | _                  | _                  | _                  | _              | _              | _                | _               |                 | _                     |
| Waste management                    |     | _                  | 28 737             | _                  | 1 620          | 24 832         | 26 826           | (1 994)         | -7%             | 28 737                |
| Other                               | 4   | _                  | _                  | _                  | _              | _              | _                | _               |                 | _                     |
| Total Revenue - Standard            | 2   | _                  | 248 061            | _                  | 4 804          | 89 448         | 101 640          | (12 192)        | -12%            | 248 061               |
|                                     |     |                    |                    |                    |                |                |                  | (12.172)        | 1=,1            |                       |
| Expenditure - Standard              |     |                    |                    |                    |                |                |                  |                 |                 |                       |
| Governance and administration       |     | -                  | 93 056             | -                  | 6 707          | 27 276         | 30 119           | (2 843)         | -9%             | 93 056                |
| Executive and council               |     | -                  | 29 808             | -                  | 2 287          | 8 996          | 10 350           | (1 354)         | -13%            | 29 808                |
| Budget and treasury office          |     | -                  | 29 928             | -                  | 2 248          | 8 779          | 8 870            | (91)            | -1%             | 29 928                |
| Corporate services                  |     | -                  | 33 321             | -                  | 2 173          | 9 500          | 10 899           | (1 399)         | -13%            | 33 321                |
| Community and public safety         |     | -                  | 22 699             | -                  | 847            | 4 356          | 4 834            | (477)           | -10%            | 22 699                |
| Community and social services       |     | -                  | 8 667              | -                  | 598            | 3 061          | 2 436            | 625             | 26%             | 8 667                 |
| Sport and recreation                |     | -                  | 1 552              | -                  | 110            | 478            | 417              | 62              | 15%             | 1 552                 |
| Public safety                       |     | -                  | 12 480             | -                  | 139            | 817            | 1 981            | (1 164)         | -59%            | 12 480                |
| Housing                             |     | -                  | -                  | -                  | -              | -              | -                | -               |                 | -                     |
| Health                              |     | -                  | -                  | -                  | -              | -              | -                | -               |                 | -                     |
| Economic and environmental services |     | -                  | 43 675             | -                  | 2 617          | 10 040         | 9 220            | 820             | 9%              | 43 67                 |
| Planning and development            |     | -                  | 17 973             | -                  | 1 409          | 5 517          | 4 753            | 764             | 16%             | 17 973                |
| Road transport                      |     | -                  | 25 702             | -                  | 1 207          | 4 524          | 4 468            | 56              | 1%              | 25 702                |
| Environmental protection            |     | -                  | -                  | -                  | -              | -              | -                | -               |                 | -                     |
| Trading services                    |     | -                  | 60 667             | -                  | 2 331          | 19 449         | 22 201           | (2 752)         | -12%            | 60 667                |
| Electricity                         |     | -                  | 40 143             | -                  | 467            | 10 729         | 15 249           | (4 520)         | -30%            | 40 143                |
| Water                               |     | -                  | -                  | -                  | -              | -              | -                | _               |                 | -                     |
| Waste water management              |     | -                  | 2 337              | -                  | 176            | 847            | 350              | 497             | 142%            | 2 337                 |
| Waste management                    |     | -                  | 18 188             | -                  | 1 688          | 7 873          | 6 602            | 1 271           | 19%             | 18 18                 |
| Other                               |     | -                  | -                  | -                  | _              | -              | -                | -               |                 | -                     |
| Total Expenditure - Standard        | 3   | _                  | 220 096            | -                  | 12 502         | 61 122         | 66 374           | (5 252)         | -8%             | 220 096               |
| Surplus/ (Deficit) for the year     |     | _                  | 27 965             | _                  | (7 698)        | 28 326         | 35 266           | (6 940)         | -20%            | 27 965                |