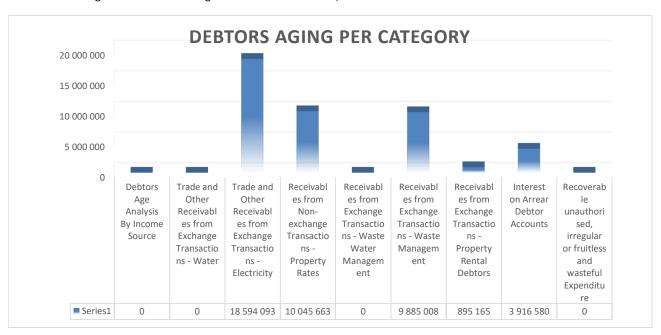

For Summary see Table on next page

EC142 Sengu - Table C1 Monthly Budget Statement Summary - M05 November

|                                                               | 2016/17            |                 |                    |                | Budget Ye     | ar 2017/18    |              |              |                       |
|---------------------------------------------------------------|--------------------|-----------------|--------------------|----------------|---------------|---------------|--------------|--------------|-----------------------|
| Description                                                   | Audited<br>Outcome | Original Budget | Adjusted<br>Budget | Monthly actual | YearTD actual | YearTD budget | YTD variance | YTD variance | Full Year<br>Forecast |
| R thousands                                                   |                    |                 |                    |                |               |               |              | %            |                       |
| Financial Performance                                         |                    |                 |                    |                |               |               |              |              |                       |
| Property rates                                                | -                  | 7 686           | -                  | 307            | 10 735        | 6 906         | 3 829        | 55%          | 7 686                 |
| Service charges                                               | -                  | 35 571          | -                  | 3 329          | 16 617        | 8 159         | 8 457        | 104%         | 35 571                |
| Investment revenue                                            | -                  | 1 579           | -                  | -              | 6 971         | 7 745         | (774)        | -10%         | 1 579                 |
| Transfers recognised - operational                            | -                  | 139 520         | -                  | 616            | 51 029        | 59 698        | (8 670)      | -15%         | 139 520               |
| Other own revenue                                             | -                  | 21 546          | -                  | 553            | 3 097         | 4 640         | (1 543)      | -33%         | 21 546                |
| Total Revenue (excluding capital transfers and contributions) | -                  | 205 902         | -                  | 4 804          | 88 448        | 87 148        | 1 300        | 1%           | 205 902               |
| •                                                             |                    | 05.057          |                    | F 070          | 00.072        | 20.540        | (075)        | 40/          | 05.057                |
| Employee costs                                                | -                  | 85 657          | -                  | 5 670          | 29 273        | 29 548        | (275)        | -1%          | 85 657                |
| Remuneration of Councillors                                   | -                  | 13 428          | -                  | 845            | 4 535         | 5 388         | (853)        | -16%         | 13 428                |
| Depreciation & asset impairment                               | -                  | 21 016          | -                  | 17             | 28            | 22            | 6            | 30%          | 21 016                |
| Finance charges                                               | -                  | 2 818           | -                  | 0              | 0             | 624           | (624)        | -100%        | 2 818                 |
| Materials and bulk purchases                                  | -                  | 37 948          | -                  | 45             | 8 448         | 12 386        | (3 938)      | -32%         | 37 948                |
| Transfers and grants                                          | -                  | -               | -                  | -              | 40.007        | 40.400        | -            | 00.          | -                     |
| Other expenditure                                             | -                  | 59 278          | -                  | 5 925          | 18 837        | 18 406        | 431          | 2%           | 59 278                |
| Total Expenditure                                             | _                  | 220 145         | -                  | 12 502         | 61 122        | 66 374        | (5 252)      | -8%          | 220 145               |
| Surplus/(Deficit)                                             | -                  | (14 243)        | -                  | (7 698)        | 27 326        | 20 774        | 6 552        | 32%          | (14 243               |
| Transfers recognised - capital                                | -                  | 42 159          | -                  | -              | 1 000         | 14 492        | (13 492)     | -93%         | 42 159                |
| Contributions & Contributed assets                            | -                  | - 07.040        | -                  | (7.000)        | -             | -             | - (0.040)    | 000/         | - 07.040              |
| Surplus/(Deficit) after capital transfers & contributions     | -                  | 27 916          | -                  | (7 698)        | 28 326        | 35 266        | (6 940)      | -20%         | 27 916                |
| Share of surplus/ (deficit) of associate                      | -                  | -               | -                  | -              | -             | _             | _            |              | _                     |
| Surplus/ (Deficit) for the year                               | -                  | 27 916          | -                  | (7 698)        | 28 326        | 35 266        | (6 940)      | -20%         | 27 916                |
| Capital expenditure & funds sources                           |                    |                 |                    |                |               |               |              |              |                       |
| Capital expenditure                                           | _                  | 79 627          | _                  | 6 243          | 16 236        | 34 072        | (17 836)     | -52%         | 79 627                |
| Capital transfers recognised                                  | -                  | 42 159          | _                  | 5 514          | 12 376        | 21 094        | (8 718)      | -41%         | 42 159                |
| Public contributions & donations                              | -                  | -               | _                  | _              | _             | _             | _            |              | _                     |
| Borrowing                                                     | -                  | -               | _                  | -              | _             | _             | _            |              | _                     |
| Internally generated funds                                    | _                  | 37 468          | _                  | 729            | 3 860         | 12 978        | (9 119)      | -70%         | 37 468                |
| Total sources of capital funds                                | -                  | 79 627          | -                  | 6 243          | 16 236        | 34 072        | (17 836)     | -52%         | 79 627                |
| Financial position                                            |                    |                 |                    |                |               |               |              |              |                       |
| Total current assets                                          | -                  | 157 710         | _                  |                | 21 121        |               |              |              | 157 710               |
| Total non current assets                                      | -                  | 401 497         | _                  |                | _             |               |              |              | 401 497               |
| Total current liabilities                                     | -                  | 19 539          | _                  |                | 10 225        |               |              |              | 19 539                |
| Total non current liabilities                                 | -                  | 32 108          | _                  |                | (216)         |               |              |              | 32 108                |
| Community wealth/Equity                                       | -                  | 507 559         | -                  |                | 11 112        |               |              |              | 507 559               |
| Cash flows                                                    |                    |                 |                    |                |               |               |              |              |                       |
| Net cash from (used) operating                                | _                  | 51 465          | _                  | 4 731          | 11 361        | 110 199       | 98 838       | 90%          | 51 465                |
| Net cash from (used) investing                                | _                  | (79 627)        | _                  | (6 243)        | (16 236)      | (12 316)      | 3 920        | -32%         | (79 627               |
| Net cash from (used) financing                                | _                  | (757)           | _                  | (0 2 10)       | (10 200)      | (12 010)      | _            | 52,0         | (757                  |
| Cash/cash equivalents at the month/year end                   | _                  | 181 110         | _                  | _              | 216 043       | 307 912       | 91 870       | 30%          | 191 998               |
| Debtors & creditors analysis                                  | 0-30 Days          | 31-60 Days      | 61-90 Days         | 91-120 Days    | 121-150 Dys   | 151-180 Dys   | 181 Dys-1 Yr | Over 1Yr     | Total                 |
| Debtors Age Analysis                                          |                    |                 |                    |                |               |               |              |              |                       |
| Total By Income Source                                        | 4 171              | 2 075           | 1 345              | 1 037          | 2 470         | 8 060         | 11 284       | 12 896       | 43 337                |
| Creditors Age Analysis                                        |                    |                 |                    |                | •             |               |              |              |                       |
| Total Creditors                                               | 28 341             | _               | _                  | _              | _             | _             | _            | _            | 28 341                |