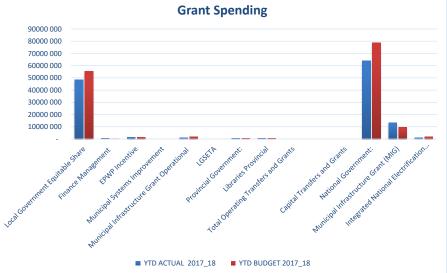

EC142 Senqu - Table C2 Monthly Budget Statement - Financial Performance (standard classification) - M05 November

|                                     |     | 2016/17            |                    |                    |                | Budget Year 20 | )17/18           | ı               |                 |                       |
|-------------------------------------|-----|--------------------|--------------------|--------------------|----------------|----------------|------------------|-----------------|-----------------|-----------------------|
| Description                         | Ref | Audited<br>Outcome | Original<br>Budget | Adjusted<br>Budget | Monthly actual | YearTD actual  | YearTD<br>budget | YTD<br>variance | YTD<br>variance | Full Year<br>Forecast |
| R thousands                         | 1   |                    |                    |                    |                |                |                  |                 | %               |                       |
| Revenue - Standard                  |     |                    |                    |                    |                |                |                  |                 |                 |                       |
| Governance and administration       |     | -                  | 106 502            | -                  | 398            | 25 500         | 47 142           | (21 642)        | -46%            | 106 502               |
| Executive and council               |     | -                  | 6 675              | -                  | -              | 5 855          | 6 675            | (820)           | -12%            | 6 675                 |
| Budget and treasury office          |     | -                  | 99 394             | -                  | 388            | 19 535         | 40 187           | (20 652)        | -51%            | 99 394                |
| Corporate services                  |     | -                  | 433                | -                  | 10             | 109            | 280              | (170)           | -61%            | 433                   |
| Community and public safety         |     | -                  | 6 078              | -                  | 22             | 95             | 3 220            | (3 125)         | -97%            | 6 078                 |
| Community and social services       |     | -                  | 1 601              | -                  | 6              | 56             | 1 550            | (1 494)         | -96%            | 1 60                  |
| Sport and recreation                |     | -                  | -                  | -                  | -              | -              | -                | _               |                 | -                     |
| Public safety                       |     | -                  | 4 477              | -                  | 16             | 39             | 1 670            | (1 631)         | -98%            | 4 477                 |
| Housing                             |     | _                  | -                  | -                  | _              | _              | _                | -               |                 | -                     |
| Health                              |     | _                  | _                  | -                  | _              | _              | _                | -               |                 | -                     |
| Economic and environmental services |     | _                  | 43 748             | -                  | 796            | 1 896          | 11 486           | (9 590)         | -83%            | 43 748                |
| Planning and development            |     | _                  | 1 992              | -                  | 6              | 33             | 22               | 10              | 46%             | 1 992                 |
| Road transport                      |     | _                  | 41 756             | -                  | 790            | 1 863          | 11 463           | (9 600)         | -84%            | 41 756                |
| Environmental protection            |     | _                  | _                  | -                  | _              | _              | _                |                 |                 | _                     |
| Trading services                    |     | _                  | 91 734             | _                  | 3 588          | 61 957         | 39 793           | 22 164          | 56%             | 91 734                |
| Electricity                         |     | _                  | 62 996             | -                  | 1 967          | 37 125         | 12 967           | 24 159          | 186%            | 62 996                |
| Water                               |     | _                  | _                  | _                  | _              | _              | _                | _               |                 | _                     |
| Waste water management              |     | _                  | _                  | _                  | _              | _              | _                | _               |                 | _                     |
| Waste management                    |     | _                  | 28 737             | _                  | 1 620          | 24 832         | 26 826           | (1 994)         | -7%             | 28 737                |
| Other                               | 4   | _                  | _                  | _                  | _              | _              | _                | _               |                 | _                     |
| Total Revenue - Standard            | 2   | _                  | 248 061            | _                  | 4 804          | 89 448         | 101 640          | (12 192)        | -12%            | 248 061               |
|                                     |     |                    |                    |                    |                |                |                  | (12.172)        | 1=,1            |                       |
| Expenditure - Standard              |     |                    |                    |                    |                |                |                  |                 |                 |                       |
| Governance and administration       |     | -                  | 93 056             | -                  | 6 707          | 27 276         | 30 119           | (2 843)         | -9%             | 93 056                |
| Executive and council               |     | -                  | 29 808             | -                  | 2 287          | 8 996          | 10 350           | (1 354)         | -13%            | 29 808                |
| Budget and treasury office          |     | -                  | 29 928             | -                  | 2 248          | 8 779          | 8 870            | (91)            | -1%             | 29 928                |
| Corporate services                  |     | -                  | 33 321             | -                  | 2 173          | 9 500          | 10 899           | (1 399)         | -13%            | 33 321                |
| Community and public safety         |     | -                  | 22 699             | -                  | 847            | 4 356          | 4 834            | (477)           | -10%            | 22 699                |
| Community and social services       |     | -                  | 8 667              | -                  | 598            | 3 061          | 2 436            | 625             | 26%             | 8 667                 |
| Sport and recreation                |     | -                  | 1 552              | -                  | 110            | 478            | 417              | 62              | 15%             | 1 552                 |
| Public safety                       |     | -                  | 12 480             | -                  | 139            | 817            | 1 981            | (1 164)         | -59%            | 12 480                |
| Housing                             |     | -                  | -                  | -                  | -              | -              | -                | -               |                 | -                     |
| Health                              |     | -                  | -                  | -                  | -              | -              | -                | -               |                 | -                     |
| Economic and environmental services |     | -                  | 43 675             | -                  | 2 617          | 10 040         | 9 220            | 820             | 9%              | 43 67                 |
| Planning and development            |     | -                  | 17 973             | -                  | 1 409          | 5 517          | 4 753            | 764             | 16%             | 17 973                |
| Road transport                      |     | -                  | 25 702             | -                  | 1 207          | 4 524          | 4 468            | 56              | 1%              | 25 702                |
| Environmental protection            |     | -                  | -                  | -                  | -              | -              | -                | -               |                 | -                     |
| Trading services                    |     | -                  | 60 667             | -                  | 2 331          | 19 449         | 22 201           | (2 752)         | -12%            | 60 667                |
| Electricity                         |     | -                  | 40 143             | -                  | 467            | 10 729         | 15 249           | (4 520)         | -30%            | 40 143                |
| Water                               |     | -                  | -                  | -                  | -              | -              | -                | _               |                 | -                     |
| Waste water management              |     | -                  | 2 337              | -                  | 176            | 847            | 350              | 497             | 142%            | 2 337                 |
| Waste management                    |     | -                  | 18 188             | -                  | 1 688          | 7 873          | 6 602            | 1 271           | 19%             | 18 18                 |
| Other                               |     | -                  | -                  | -                  | _              | -              | -                | -               |                 | -                     |
| Total Expenditure - Standard        | 3   | _                  | 220 096            | -                  | 12 502         | 61 122         | 66 374           | (5 252)         | -8%             | 220 096               |
| Surplus/ (Deficit) for the year     |     | _                  | 27 965             | _                  | (7 698)        | 28 326         | 35 266           | (6 940)         | -20%            | 27 965                |