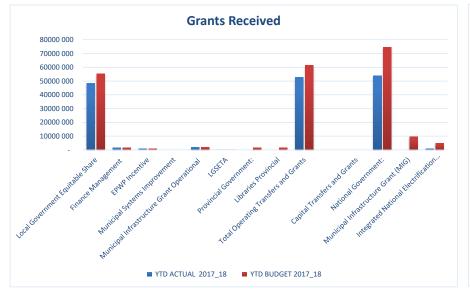

EC142 Senqu - Table C2 Monthly Budget Statement - Financial Performance (standard classification) - M05 November

|                                     |     | 2016/17            |                    |                    |                | Budget Year 20 | )17/18           | ı               |                 |                       |
|-------------------------------------|-----|--------------------|--------------------|--------------------|----------------|----------------|------------------|-----------------|-----------------|-----------------------|
| Description                         | Ref | Audited<br>Outcome | Original<br>Budget | Adjusted<br>Budget | Monthly actual | YearTD actual  | YearTD<br>budget | YTD<br>variance | YTD<br>variance | Full Year<br>Forecast |
| R thousands                         | 1   |                    |                    |                    |                |                |                  |                 | %               |                       |
| Revenue - Standard                  |     |                    |                    |                    |                |                |                  |                 |                 |                       |
| Governance and administration       |     | -                  | 106 502            | -                  | 398            | 25 500         | 47 142           | (21 642)        | -46%            | 106 502               |
| Executive and council               |     | -                  | 6 675              | -                  | -              | 5 855          | 6 675            | (820)           | -12%            | 6 675                 |
| Budget and treasury office          |     | -                  | 99 394             | -                  | 388            | 19 535         | 40 187           | (20 652)        | -51%            | 99 394                |
| Corporate services                  |     | -                  | 433                | -                  | 10             | 109            | 280              | (170)           | -61%            | 433                   |
| Community and public safety         |     | -                  | 6 078              | -                  | 22             | 95             | 3 220            | (3 125)         | -97%            | 6 078                 |
| Community and social services       |     | -                  | 1 601              | -                  | 6              | 56             | 1 550            | (1 494)         | -96%            | 1 60                  |
| Sport and recreation                |     | -                  | -                  | -                  | -              | -              | -                | _               |                 | -                     |
| Public safety                       |     | -                  | 4 477              | -                  | 16             | 39             | 1 670            | (1 631)         | -98%            | 4 477                 |
| Housing                             |     | _                  | -                  | -                  | _              | _              | _                | -               |                 | -                     |
| Health                              |     | _                  | _                  | -                  | _              | _              | _                | -               |                 | -                     |
| Economic and environmental services |     | _                  | 43 748             | -                  | 796            | 1 896          | 11 486           | (9 590)         | -83%            | 43 748                |
| Planning and development            |     | _                  | 1 992              | -                  | 6              | 33             | 22               | 10              | 46%             | 1 992                 |
| Road transport                      |     | _                  | 41 756             | -                  | 790            | 1 863          | 11 463           | (9 600)         | -84%            | 41 756                |
| Environmental protection            |     | _                  | _                  | -                  | _              | _              | _                |                 |                 | _                     |
| Trading services                    |     | _                  | 91 734             | _                  | 3 588          | 61 957         | 39 793           | 22 164          | 56%             | 91 734                |
| Electricity                         |     | _                  | 62 996             | -                  | 1 967          | 37 125         | 12 967           | 24 159          | 186%            | 62 996                |
| Water                               |     | _                  | _                  | _                  | _              | _              | _                | _               |                 | _                     |
| Waste water management              |     | _                  | _                  | _                  | _              | _              | _                | _               |                 | _                     |
| Waste management                    |     | _                  | 28 737             | _                  | 1 620          | 24 832         | 26 826           | (1 994)         | -7%             | 28 737                |
| Other                               | 4   | _                  | _                  | _                  | _              | _              | _                | _               |                 | _                     |
| Total Revenue - Standard            | 2   | _                  | 248 061            | _                  | 4 804          | 89 448         | 101 640          | (12 192)        | -12%            | 248 061               |
|                                     |     |                    |                    |                    |                |                |                  | (12.172)        | 1=,1            |                       |
| Expenditure - Standard              |     |                    |                    |                    |                |                |                  |                 |                 |                       |
| Governance and administration       |     | -                  | 93 056             | -                  | 6 707          | 27 276         | 30 119           | (2 843)         | -9%             | 93 056                |
| Executive and council               |     | -                  | 29 808             | -                  | 2 287          | 8 996          | 10 350           | (1 354)         | -13%            | 29 808                |
| Budget and treasury office          |     | -                  | 29 928             | -                  | 2 248          | 8 779          | 8 870            | (91)            | -1%             | 29 928                |
| Corporate services                  |     | -                  | 33 321             | -                  | 2 173          | 9 500          | 10 899           | (1 399)         | -13%            | 33 321                |
| Community and public safety         |     | -                  | 22 699             | -                  | 847            | 4 356          | 4 834            | (477)           | -10%            | 22 699                |
| Community and social services       |     | -                  | 8 667              | -                  | 598            | 3 061          | 2 436            | 625             | 26%             | 8 667                 |
| Sport and recreation                |     | -                  | 1 552              | -                  | 110            | 478            | 417              | 62              | 15%             | 1 552                 |
| Public safety                       |     | -                  | 12 480             | -                  | 139            | 817            | 1 981            | (1 164)         | -59%            | 12 480                |
| Housing                             |     | -                  | -                  | -                  | -              | -              | -                | -               |                 | -                     |
| Health                              |     | -                  | -                  | -                  | -              | -              | -                | -               |                 | -                     |
| Economic and environmental services |     | -                  | 43 675             | -                  | 2 617          | 10 040         | 9 220            | 820             | 9%              | 43 67                 |
| Planning and development            |     | -                  | 17 973             | -                  | 1 409          | 5 517          | 4 753            | 764             | 16%             | 17 973                |
| Road transport                      |     | -                  | 25 702             | -                  | 1 207          | 4 524          | 4 468            | 56              | 1%              | 25 702                |
| Environmental protection            |     | -                  | -                  | -                  | -              | -              | -                | -               |                 | -                     |
| Trading services                    |     | -                  | 60 667             | -                  | 2 331          | 19 449         | 22 201           | (2 752)         | -12%            | 60 667                |
| Electricity                         |     | -                  | 40 143             | -                  | 467            | 10 729         | 15 249           | (4 520)         | -30%            | 40 143                |
| Water                               |     | -                  | -                  | -                  | -              | -              | -                | _               |                 | -                     |
| Waste water management              |     | -                  | 2 337              | -                  | 176            | 847            | 350              | 497             | 142%            | 2 337                 |
| Waste management                    |     | -                  | 18 188             | -                  | 1 688          | 7 873          | 6 602            | 1 271           | 19%             | 18 18                 |
| Other                               |     | -                  | -                  | -                  | _              | -              | -                | -               |                 | -                     |
| Total Expenditure - Standard        | 3   | _                  | 220 096            | -                  | 12 502         | 61 122         | 66 374           | (5 252)         | -8%             | 220 096               |
| Surplus/ (Deficit) for the year     |     | _                  | 27 965             | _                  | (7 698)        | 28 326         | 35 266           | (6 940)         | -20%            | 27 965                |