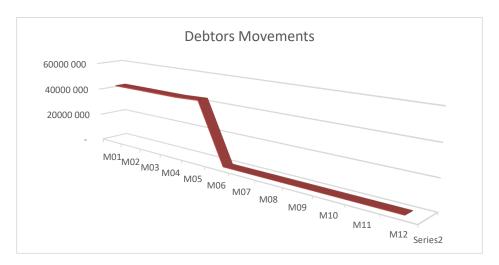

For Summary see Table on next page

EC142 Sengu - Table C1 Monthly Budget Statement Summary - M05 November

|                                                               | 2016/17            |                 |                    |                | Budget Ye     | ar 2017/18    |              |              |                       |
|---------------------------------------------------------------|--------------------|-----------------|--------------------|----------------|---------------|---------------|--------------|--------------|-----------------------|
| Description                                                   | Audited<br>Outcome | Original Budget | Adjusted<br>Budget | Monthly actual | YearTD actual | YearTD budget | YTD variance | YTD variance | Full Year<br>Forecast |
| R thousands                                                   |                    |                 |                    |                |               |               |              | %            |                       |
| Financial Performance                                         |                    |                 |                    |                |               |               |              |              |                       |
| Property rates                                                | -                  | 7 686           | -                  | 307            | 10 735        | 6 906         | 3 829        | 55%          | 7 686                 |
| Service charges                                               | -                  | 35 571          | -                  | 3 329          | 16 617        | 8 159         | 8 457        | 104%         | 35 571                |
| Investment revenue                                            | -                  | 1 579           | -                  | -              | 6 971         | 7 745         | (774)        | -10%         | 1 579                 |
| Transfers recognised - operational                            | -                  | 139 520         | -                  | 616            | 51 029        | 59 698        | (8 670)      | -15%         | 139 520               |
| Other own revenue                                             | -                  | 21 546          | -                  | 553            | 3 097         | 4 640         | (1 543)      | -33%         | 21 546                |
| Total Revenue (excluding capital transfers and contributions) | -                  | 205 902         | -                  | 4 804          | 88 448        | 87 148        | 1 300        | 1%           | 205 902               |
| •                                                             |                    | 05.057          |                    | F 070          | 00.072        | 20.540        | (075)        | 40/          | 05.057                |
| Employee costs                                                | -                  | 85 657          | -                  | 5 670          | 29 273        | 29 548        | (275)        | -1%          | 85 657                |
| Remuneration of Councillors                                   | -                  | 13 428          | -                  | 845            | 4 535         | 5 388         | (853)        | -16%         | 13 428                |
| Depreciation & asset impairment                               | -                  | 21 016          | -                  | 17             | 28            | 22            | 6            | 30%          | 21 016                |
| Finance charges                                               | -                  | 2 818           | -                  | 0              | 0             | 624           | (624)        | -100%        | 2 818                 |
| Materials and bulk purchases                                  | -                  | 37 948          | -                  | 45             | 8 448         | 12 386        | (3 938)      | -32%         | 37 948                |
| Transfers and grants                                          | -                  | -               | -                  | -              | 40.007        | 40.400        | -            | 00.          | -                     |
| Other expenditure                                             | -                  | 59 278          | -                  | 5 925          | 18 837        | 18 406        | 431          | 2%           | 59 278                |
| Total Expenditure                                             | _                  | 220 145         | -                  | 12 502         | 61 122        | 66 374        | (5 252)      | -8%          | 220 145               |
| Surplus/(Deficit)                                             | -                  | (14 243)        | -                  | (7 698)        | 27 326        | 20 774        | 6 552        | 32%          | (14 243               |
| Transfers recognised - capital                                | -                  | 42 159          | -                  | -              | 1 000         | 14 492        | (13 492)     | -93%         | 42 159                |
| Contributions & Contributed assets                            | -                  | - 07.040        | -                  | (7.000)        | -             | -             | - (0.040)    | 000/         | - 07.040              |
| Surplus/(Deficit) after capital transfers & contributions     | -                  | 27 916          | -                  | (7 698)        | 28 326        | 35 266        | (6 940)      | -20%         | 27 916                |
| Share of surplus/ (deficit) of associate                      | -                  | -               | -                  | -              | -             | _             | _            |              | _                     |
| Surplus/ (Deficit) for the year                               | -                  | 27 916          | -                  | (7 698)        | 28 326        | 35 266        | (6 940)      | -20%         | 27 916                |
| Capital expenditure & funds sources                           |                    |                 |                    |                |               |               |              |              |                       |
| Capital expenditure                                           | _                  | 79 627          | _                  | 6 243          | 16 236        | 34 072        | (17 836)     | -52%         | 79 627                |
| Capital transfers recognised                                  | -                  | 42 159          | _                  | 5 514          | 12 376        | 21 094        | (8 718)      | -41%         | 42 159                |
| Public contributions & donations                              | -                  | -               | _                  | _              | _             | _             | _            |              | _                     |
| Borrowing                                                     | -                  | -               | _                  | -              | _             | _             | _            |              | _                     |
| Internally generated funds                                    | _                  | 37 468          | _                  | 729            | 3 860         | 12 978        | (9 119)      | -70%         | 37 468                |
| Total sources of capital funds                                | -                  | 79 627          | -                  | 6 243          | 16 236        | 34 072        | (17 836)     | -52%         | 79 627                |
| Financial position                                            |                    |                 |                    |                |               |               |              |              |                       |
| Total current assets                                          | -                  | 157 710         | _                  |                | 21 121        |               |              |              | 157 710               |
| Total non current assets                                      | -                  | 401 497         | _                  |                | _             |               |              |              | 401 497               |
| Total current liabilities                                     | -                  | 19 539          | _                  |                | 10 225        |               |              |              | 19 539                |
| Total non current liabilities                                 | -                  | 32 108          | _                  |                | (216)         |               |              |              | 32 108                |
| Community wealth/Equity                                       | -                  | 507 559         | -                  |                | 11 112        |               |              |              | 507 559               |
| Cash flows                                                    |                    |                 |                    |                |               |               |              |              |                       |
| Net cash from (used) operating                                | _                  | 51 465          | _                  | 4 731          | 11 361        | 110 199       | 98 838       | 90%          | 51 465                |
| Net cash from (used) investing                                | _                  | (79 627)        | _                  | (6 243)        | (16 236)      | (12 316)      | 3 920        | -32%         | (79 627               |
| Net cash from (used) financing                                | _                  | (757)           | _                  | (0 2 10)       | (10 200)      | (12 010)      | _            | 52,0         | (757                  |
| Cash/cash equivalents at the month/year end                   | _                  | 181 110         | _                  | _              | 216 043       | 307 912       | 91 870       | 30%          | 191 998               |
| Debtors & creditors analysis                                  | 0-30 Days          | 31-60 Days      | 61-90 Days         | 91-120 Days    | 121-150 Dys   | 151-180 Dys   | 181 Dys-1 Yr | Over 1Yr     | Total                 |
| Debtors Age Analysis                                          |                    |                 |                    |                |               |               |              |              |                       |
| Total By Income Source                                        | 4 171              | 2 075           | 1 345              | 1 037          | 2 470         | 8 060         | 11 284       | 12 896       | 43 337                |
| Creditors Age Analysis                                        |                    |                 |                    |                | •             |               |              |              |                       |
| Total Creditors                                               | 28 341             | _               | _                  | _              | _             | _             | _            | _            | 28 341                |