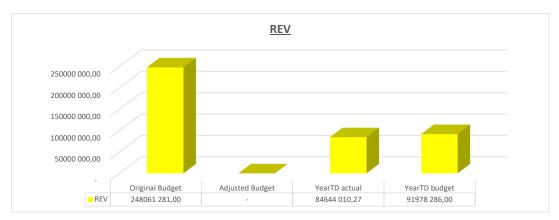

EC142 Senqu - Table C2 Monthly Budget Statement - Financial Performance (standard classification) - M04 October

|                                     |     | 2016/17            |                    |                    |                | Budget Year 20 | )17/18           |              |                 |                       |
|-------------------------------------|-----|--------------------|--------------------|--------------------|----------------|----------------|------------------|--------------|-----------------|-----------------------|
| Description                         | Ref | Audited<br>Outcome | Original<br>Budget | Adjusted<br>Budget | Monthly actual | YearTD actual  | YearTD<br>budget | YTD variance | YTD<br>variance | Full Year<br>Forecast |
| R thousands                         | 1   |                    |                    |                    |                |                |                  |              | %               |                       |
| Revenue - Standard                  |     |                    |                    |                    |                |                |                  |              |                 |                       |
| Governance and administration       |     | -                  | 106 502            | =                  | 2 036          | 25 102         | 45 345           | (20 243)     | -45%            | 106 502               |
| Executive and council               |     | -                  | 6 675              | -                  | -              | 5 855          | 6 675            | (820)        | -12%            | 6 675                 |
| Budget and treasury office          |     | -                  | 99 394             | -                  | 2 032          | 19 147         | 38 461           | (19 314)     | -50%            | 99 394                |
| Corporate services                  |     | -                  | 433                | -                  | 4              | 99             | 209              | (110)        | -53%            | 433                   |
| Community and public safety         |     | -                  | 6 078              | =                  | 10             | 73             | 2 886            | (2 813)      | -97%            | 6 078                 |
| Community and social services       |     | -                  | 1 601              | -                  | 6              | 50             | 1 546            | (1 496)      | -97%            | 1 601                 |
| Sport and recreation                |     | -                  | -                  | _                  | -              | -              | -                | -            |                 | -                     |
| Public safety                       |     | -                  | 4 477              | _                  | 4              | 23             | 1 340            | (1 317)      | -98%            | 4 477                 |
| Housing                             |     | -                  | -                  | -                  | -              | -              | -                | -            |                 | -                     |
| Health                              |     | -                  | -                  | -                  | -              | -              | -                | -            |                 | -                     |
| Economic and environmental services |     | _                  | 43 748             | _                  | 204            | 1 100          | 7 498            | (6 398)      | -85%            | 43 748                |
| Planning and development            |     | -                  | 1 992              | _                  | 5              | 27             | 18               | 9            | 48%             | 1 992                 |
| Road transport                      |     | -                  | 41 756             | _                  | 200            | 1 073          | 7 479            | (6 406)      | -86%            | 41 756                |
| Environmental protection            |     | -                  | -                  | _                  | -              | _              | _                | -            |                 | -                     |
| Trading services                    |     | _                  | 91 734             | _                  | 3 549          | 58 369         | 36 249           | 22 120       | 61%             | 91 734                |
| Electricity                         |     | _                  | 62 996             | _                  | 2 997          | 35 158         | 9 747            | 25 411       | 261%            | 62 996                |
| Water                               |     | -                  | -                  | _                  | -              | _              | _                | -            |                 | -                     |
| Waste water management              |     | -                  | -                  | _                  | -              | _              | _                | -            |                 | -                     |
| Waste management                    |     | -                  | 28 737             | _                  | 553            | 23 211         | 26 502           | (3 291)      | -12%            | 28 737                |
| Other                               | 4   | _                  | _                  | _                  | -              | _              | _                | -            |                 | -                     |
| Total Revenue - Standard            | 2   | _                  | 248 061            | _                  | 5 800          | 84 644         | 91 978           | (7 334)      | -8%             | 248 061               |
| Expenditure - Standard              |     |                    |                    |                    |                |                |                  |              |                 |                       |
| Governance and administration       |     | _                  | 93 056             | _                  | 4 834          | 20 569         | 24 621           | (4 053)      | -16%            | 93 056                |
| Executive and council               |     | _                  | 29 808             | _                  | 1 642          | 6 710          | 8 613            | (1 903)      | -22%            | 29 808                |
| Budget and treasury office          |     | _                  | 29 928             | _                  | 1 651          | 6 532          | 6 807            | (275)        | -4%             | 29 928                |
| Corporate services                  |     | _                  | 33 321             | _                  | 1 542          | 7 327          | 9 202            | (1 874)      | -20%            | 33 321                |
| Community and public safety         |     | _                  | 22 699             | _                  | 837            | 3 509          | 3 737            | (228)        | -6%             | 22 699                |
| Community and social services       |     | _                  | 8 667              | _                  | 540            | 2 463          | 1 937            | 526          | 27%             | 8 667                 |
| Sport and recreation                |     | _                  | 1 552              | _                  | 91             | 368            | 312              | 56           | 18%             | 1 552                 |
| Public safety                       |     | _                  | 12 480             | _                  | 206            | 678            | 1 488            | (810)        | -54%            | 12 480                |
| Housing                             |     | _                  | -                  | _                  | _              | _              | -                | -            | 0.70            | -                     |
| Health                              |     | _                  | _                  | _                  | _              | _              | _                | _            |                 | l _                   |
| Economic and environmental services |     | _                  | 43 675             | _                  | 1 584          | 7 424          | 7 498            | (74)         | -1%             | 43 675                |
| Planning and development            |     | _                  | 17 973             | _                  | 798            | 4 107          | 3 859            | 248          | 6%              | 17 973                |
| Road transport                      |     | _                  | 25 702             | _                  | 786            | 3 316          | 3 638            | (322)        | -9%             | 25 702                |
| Environmental protection            |     | _                  | _                  | _                  | -              | - 0010         | -                | (022)        | 370             | 20102                 |
| Trading services                    |     | _                  | 60 667             | _                  | 6 469          | 17 118         | 17 462           | (344)        | -2%             | 60 667                |
| Electricity                         |     | _                  | 40 143             | _                  | 4 761          | 10 262         | 11 967           | (1 706)      | -14%            | 40 143                |
| Water                               |     | _                  | -                  | _                  | 4701           | -              | -                | (1700)       | 1-17/0          | 40 143                |
| Waste water management              |     | _                  | 2 337              | _                  | 133            | 671            | 273              | 398          | 145%            | 2 337                 |
| Waste management                    |     | _                  | 18 188             | _                  | 1 576          | 6 185          | 5 221            | 965          | 18%             | 18 188                |
| Other                               |     | _                  | 10 100             | -                  | -              | - 0 103        | J 221            | -            | 1070            | -                     |
| Total Expenditure - Standard        | 3   |                    | 220 096            |                    | 13 724         | 48 620         | 53 318           | (4 698)      | -9%             | 220 096               |
| Surplus/ (Deficit) for the year     | +   |                    | 27 965             |                    | (7 924)        | 36 024         | 38 661           | (2 636)      | -7%             | 27 965                |
| ourplus (Delicit) for the year      | 1   |                    | 21 900             |                    | (1 324)        | 30 024         | 30 00 1          | (2 030)      | -1 70           | 21 303                |