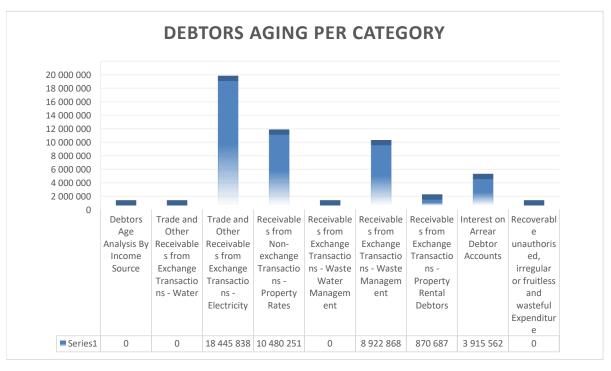

For Summary see Table on next page

EC142 Senqu - Table C1 Monthly Budget Statement Summary - M04 October

| EC142 Sendu - Table C1 Monthly Budget St                                    | 2016/17            | <u> </u>                |                    |                | Budget Ye     | ar 2017/18    |              |              |                         |
|-----------------------------------------------------------------------------|--------------------|-------------------------|--------------------|----------------|---------------|---------------|--------------|--------------|-------------------------|
| Description                                                                 | Audited<br>Outcome | Original Budget         | Adjusted<br>Budget | Monthly actual | YearTD actual | YearTD budget | YTD variance | YTD variance | Full Year<br>Forecast   |
| R thousands                                                                 |                    |                         |                    |                |               |               |              | %            |                         |
| Financial Performance                                                       |                    |                         |                    |                |               |               |              |              |                         |
| Property rates                                                              | -                  | 7 686                   | -                  | 299            | 10 428        | 6 786         | 3 642        | 54%          | 7 686                   |
| Service charges                                                             | -                  | 35 571                  | _                  | 3 299          | 13 288        | 6 565         | 6 722        | 102%         | 35 571                  |
| Investment revenue                                                          | -                  | 1 579                   | -                  | 1 677          | 6 971         | 6 228         | 743          | 12%          | 1 579                   |
| Transfers recognised - operational                                          | -                  | 139 520                 | -                  | -              | 50 413        | 59 021        | (8 608)      | -15%         | 139 520                 |
| Other own revenue                                                           | -                  | 21 546                  | -                  | 525            | 2 544         | 3 716         | (1 172)      | -32%         | 21 546                  |
| Total Revenue (excluding capital transfers and                              | -                  | 205 902                 | -                  | 5 800          | 83 644        | 82 317        | 1 327        | 2%           | 205 902                 |
| contributions)                                                              |                    |                         |                    |                |               |               |              |              |                         |
| Employee costs                                                              | -                  | 85 657                  | -                  | 5 655          | 23 603        | 23 199        | 405          | 2%           | 85 657                  |
| Remuneration of Councillors                                                 | -                  | 13 428                  | -                  | 905            | 3 690         | 4 314         | (624)        | -14%         | 13 428                  |
| Depreciation & asset impairment                                             | -                  | 21 016                  | -                  | 12             | 11            | 16            | (5)          | -30%         | 21 016                  |
| Finance charges                                                             | -                  | 2 818                   | -                  | -              | -             | 624           | (624)        | -100%        | 2 818                   |
| Materials and bulk purchases                                                | -                  | 37 948                  | -                  | 4 304          | 8 462         | 10 026        | (1 564)      | -16%         | 37 948                  |
| Transfers and grants                                                        | -                  | -                       | -                  | -              | -             | _             | -            |              | -                       |
| Other expenditure                                                           | -                  | 59 278                  | -                  | 2 849          | 12 853        | 15 139        | (2 286)      | -15%         | 59 278                  |
| Total Expenditure                                                           | -                  | 220 145                 | -                  | 13 724         | 48 620        | 53 318        | (4 698)      | -9%          | 220 145                 |
| Surplus/(Deficit)                                                           | _                  | (14 243)                | -                  | (7 924)        | 35 024        | 28 999        | 6 025        | 21%          | (14 243)                |
| Transfers recognised - capital                                              | -                  | 42 159                  | _                  | -              | 1 000         | 9 662         | (8 662)      | -90%         | 42 159                  |
| Contributions & Contributed assets                                          | -                  | -                       | _                  | -              | _             | _             | _            |              | _                       |
| Surplus/(Deficit) after capital transfers & contributions                   | -                  | 27 916                  | -                  | (7 924)        | 36 024        | 38 661        | (2 636)      | -7%          | 27 916                  |
| Share of surplus/ (deficit) of associate                                    | _                  | _                       | _                  | _              | _             | _             | _            |              | _                       |
| Surplus/ (Deficit) for the year                                             | _                  | 27 916                  | _                  | (7 924)        | 36 024        | 38 661        | (2 636)      | -7%          | 27 916                  |
| Capital expenditure & funds sources                                         |                    |                         |                    |                |               |               |              |              |                         |
| Capital expenditure                                                         | _                  | 79 627                  | _                  | 3 418          | 9 993         | 28 692        | (18 698)     | -65%         | 79 627                  |
| Capital transfers recognised                                                | _                  | 42 159                  | _                  | 1 607          | 6 862         | 16 613        | (9 751)      | -59%         | 42 159                  |
| Public contributions & donations                                            | _                  | -                       | _                  | -              | -             | _             | (0701)       | 0070         | -                       |
| Borrowing                                                                   | _                  | _                       | _                  | _              | _             | _             | _            |              | _                       |
| Internally generated funds                                                  | _                  | 37 468                  | _                  | 1 811          | 3 131         | 12 079        | (8 948)      | -74%         | 37 468                  |
| Total sources of capital funds                                              | _                  | 79 627                  |                    | 3 418          | 9 993         | 28 692        | (18 698)     | -65%         | 79 627                  |
| Financial position                                                          |                    |                         |                    |                |               |               |              |              |                         |
| Total current assets                                                        | _                  | 157 710                 | _                  |                | 42 087        |               |              |              | 157 710                 |
| Total non current assets                                                    | _                  | 401 497                 | _                  |                | _             |               |              |              | 401 497                 |
| Total current liabilities                                                   | _                  | 19 539                  | _                  |                | 16 758        |               |              |              | 19 539                  |
| Total non current liabilities                                               | _                  | 32 108                  | _                  |                | (184)         |               |              |              | 32 108                  |
| Community wealth/Equity                                                     | _                  | 507 559                 | _                  |                | 25 513        |               |              |              | 507 559                 |
| Cash flows                                                                  |                    |                         |                    |                |               |               |              |              |                         |
|                                                                             |                    | 51 465                  |                    | 5 170          | 6 630         | 69 602        | 62 971       | 90%          | 51 465                  |
| Net cash from (used) operating                                              | -                  |                         | -                  |                |               |               |              |              |                         |
| Net cash from (used) investing                                              | -                  | (79 627)                | -                  | (3 418)        | , ,           | ` ′           | (1 366)      | 12%          | (79 627)                |
| Net cash from (used) financing  Cash/cash equivalents at the month/year end | -                  | (757)<br><b>181 110</b> | -<br>-             | -              | 217 554       | 268 271       | 50 716       | 19%          | (757)<br><b>191 998</b> |
| Casilicasii equivalents at the monthlyear end                               |                    | 101 110                 |                    | _              | 217 334       | 200 27 1      | 30 7 10      | 13 /0        | 191 990                 |
| Debtors & creditors analysis                                                | 0-30 Days          | 31-60 Days              | 61-90 Days         | 91-120 Days    | 121-150 Dys   | 151-180 Dys   | 181 Dys-1 Yr | Over 1Yr     | Total                   |
| Debtors Age Analysis                                                        |                    |                         |                    |                |               |               |              |              |                         |
| Total By Income Source                                                      | 3 480              | 2 162                   | 1 369              | 3 311          | 872           | 7 861         | 11 005       | 12 577       | 42 635                  |
| Creditors Age Analysis                                                      |                    |                         |                    |                |               |               |              |              |                         |
|                                                                             |                    |                         |                    |                |               |               |              |              |                         |