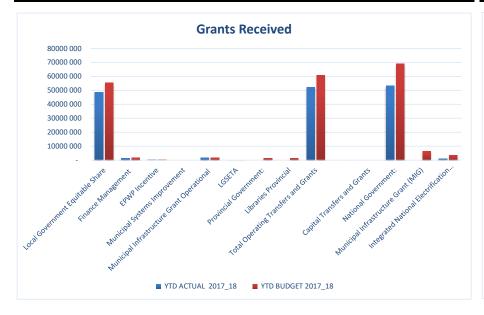

l Government:                        | 568 296    | 563 083    | 101%        |
| Libraries Provincial                          | 568 296    | 563 083    | 101%        |
| Total Operating Transfers and Grants          | -          | -          | 0%          |
|                                               | -          | -          | 0%          |
| Capital Transfers and Grants                  | -          | -          | 0%          |
| National Government:                          | 57 617 035 | 74 064 654 | 78%         |
| Municipal Infrastructure Grant (MIG)          | 7 372 064  | 15 363 200 | 48%         |
| Integrated National Electrification Programme | 451 155    | 1 250 000  | 36%         |
| Totals                                        |            |            |             |





## 4. EXPENDITURE ON STAFF

This table (SC8) provides the detail for Councillor and employee benefits. For the financial month end for total salaries, allowances and benefits paid amounted to

The year to date actual amounts to . 27 171 037
Budgeted YTD Amounts to 27 513 142
which shows a deviation of 1%

|                                     |              |            |            | Total Budget 2016_17 |
|-------------------------------------|--------------|------------|------------|----------------------|
|                                     | Month Actual | YTD Actual | YTD Budget | FY                   |
| Basic Salaries and Wages            | 5 355 269    | 22 666 683 | 22 680 967 | 72 489 124           |
| Pension and UIF Contributions       | 658 091      | 2 558 291  | 2 574