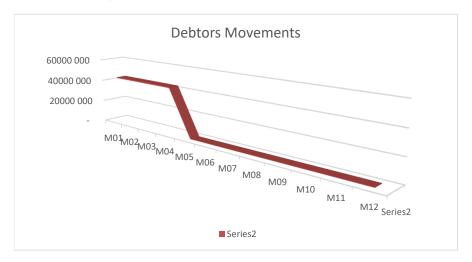

For Summary see Table on next page

EC142 Senqu - Table C1 Monthly Budget Statement Summary - M04 October

| EC142 Sendu - Table C1 Monthly Budget St                                    | 2016/17            | <u> </u>                |                    |                | Budget Ye     | ar 2017/18    |              |              |                         |
|-----------------------------------------------------------------------------|--------------------|-------------------------|--------------------|----------------|---------------|---------------|--------------|--------------|-------------------------|
| Description                                                                 | Audited<br>Outcome | Original Budget         | Adjusted<br>Budget | Monthly actual | YearTD actual | YearTD budget | YTD variance | YTD variance | Full Year<br>Forecast   |
| R thousands                                                                 |                    |                         |                    |                |               |               |              | %            |                         |
| Financial Performance                                                       |                    |                         |                    |                |               |               |              |              |                         |
| Property rates                                                              | -                  | 7 686                   | -                  | 299            | 10 428        | 6 786         | 3 642        | 54%          | 7 686                   |
| Service charges                                                             | -                  | 35 571                  | _                  | 3 299          | 13 288        | 6 565         | 6 722        | 102%         | 35 571                  |
| Investment revenue                                                          | -                  | 1 579                   | -                  | 1 677          | 6 971         | 6 228         | 743          | 12%          | 1 579                   |
| Transfers recognised - operational                                          | -                  | 139 520                 | -                  | -              | 50 413        | 59 021        | (8 608)      | -15%         | 139 520                 |
| Other own revenue                                                           | -                  | 21 546                  | -                  | 525            | 2 544         | 3 716         | (1 172)      | -32%         | 21 546                  |
| Total Revenue (excluding capital transfers and                              | -                  | 205 902                 | -                  | 5 800          | 83 644        | 82 317        | 1 327        | 2%           | 205 902                 |
| contributions)                                                              |                    |                         |                    |                |               |               |              |              |                         |
| Employee costs                                                              | -                  | 85 657                  | -                  | 5 655          | 23 603        | 23 199        | 405          | 2%           | 85 657                  |
| Remuneration of Councillors                                                 | -                  | 13 428                  | -                  | 905            | 3 690         | 4 314         | (624)        | -14%         | 13 428                  |
| Depreciation & asset impairment                                             | -                  | 21 016                  | -                  | 12             | 11            | 16            | (5)          | -30%         | 21 016                  |
| Finance charges                                                             | -                  | 2 818                   | -                  | -              | -             | 624           | (624)        | -100%        | 2 818                   |
| Materials and bulk purchases                                                | -                  | 37 948                  | -                  | 4 304          | 8 462         | 10 026        | (1 564)      | -16%         | 37 948                  |
| Transfers and grants                                                        | -                  | -                       | -                  | -              | -             | _             | -            |              | -                       |
| Other expenditure                                                           | -                  | 59 278                  | -                  | 2 849          | 12 853        | 15 139        | (2 286)      | -15%         | 59 278                  |
| Total Expenditure                                                           | -                  | 220 145                 | -                  | 13 724         | 48 620        | 53 318        | (4 698)      | -9%          | 220 145                 |
| Surplus/(Deficit)                                                           | _                  | (14 243)                | -                  | (7 924)        | 35 024        | 28 999        | 6 025        | 21%          | (14 243)                |
| Transfers recognised - capital                                              | -                  | 42 159                  | _                  | -              | 1 000         | 9 662         | (8 662)      | -90%         | 42 159                  |
| Contributions & Contributed assets                                          | -                  | -                       | _                  | -              | _             | _             | _            |              | _                       |
| Surplus/(Deficit) after capital transfers & contributions                   | -                  | 27 916                  | -                  | (7 924)        | 36 024        | 38 661        | (2 636)      | -7%          | 27 916                  |
| Share of surplus/ (deficit) of associate                                    | _                  | _                       | _                  | _              | _             | _             | _            |              | _                       |
| Surplus/ (Deficit) for the year                                             | _                  | 27 916                  | _                  | (7 924)        | 36 024        | 38 661        | (2 636)      | -7%          | 27 916                  |
| Capital expenditure & funds sources                                         |                    |                         |                    |                |               |               |              |              |                         |
| Capital expenditure                                                         | _                  | 79 627                  | _                  | 3 418          | 9 993         | 28 692        | (18 698)     | -65%         | 79 627                  |
| Capital transfers recognised                                                | _                  | 42 159                  | _                  | 1 607          | 6 862         | 16 613        | (9 751)      | -59%         | 42 159                  |
| Public contributions & donations                                            | _                  | -                       | _                  | -              | -             | _             | (0701)       | 0070         | -                       |
| Borrowing                                                                   | _                  | _                       | _                  | _              | _             | _             | _            |              | _                       |
| Internally generated funds                                                  | _                  | 37 468                  | _                  | 1 811          | 3 131         | 12 079        | (8 948)      | -74%         | 37 468                  |
| Total sources of capital funds                                              | _                  | 79 627                  |                    | 3 418          | 9 993         | 28 692        | (18 698)     | -65%         | 79 627                  |
| Financial position                                                          |                    |                         |                    |                |               |               |              |              |                         |
| Total current assets                                                        | _                  | 157 710                 | _                  |                | 42 087        |               |              |              | 157 710                 |
| Total non current assets                                                    | _                  | 401 497                 | _                  |                | _             |               |              |              | 401 497                 |
| Total current liabilities                                                   | _                  | 19 539                  | _                  |                | 16 758        |               |              |              | 19 539                  |
| Total non current liabilities                                               | _                  | 32 108                  | _                  |                | (184)         |               |              |              | 32 108                  |
| Community wealth/Equity                                                     | _                  | 507 559                 | _                  |                | 25 513        |               |              |              | 507 559                 |
| Cash flows                                                                  |                    |                         |                    |                |               |               |              |              |                         |
|                                                                             |                    | 51 465                  |                    | 5 170          | 6 630         | 69 602        | 62 971       | 90%          | 51 465                  |
| Net cash from (used) operating                                              | -                  |                         | -                  |                |               |               |              |              |                         |
| Net cash from (used) investing                                              | -                  | (79 627)                | -                  | (3 418)        | , ,           | ` ′           | (1 366)      | 12%          | (79 627)                |
| Net cash from (used) financing  Cash/cash equivalents at the month/year end | -                  | (757)<br><b>181 110</b> | -<br>-             | -              | 217 554       | 268 271       | 50 716       | 19%          | (757)<br><b>191 998</b> |
| Casilicasii equivalents at the monthlyear end                               |                    | 101 110                 |                    | _              | 217 334       | 200 27 1      | 30 7 10      | 13 /0        | 191 990                 |
| Debtors & creditors analysis                                                | 0-30 Days          | 31-60 Days              | 61-90 Days         | 91-120 Days    | 121-150 Dys   | 151-180 Dys   | 181 Dys-1 Yr | Over 1Yr     | Total                   |
| Debtors Age Analysis                                                        |                    |                         |                    |                |               |               |              |              |                         |
| Total By Income Source                                                      | 3 480              | 2 162                   | 1 369              | 3 311          | 872           | 7 861         | 11 005       | 12 577       | 42 635                  |
| Creditors Age Analysis                                                      |                    |                         |                    |                |               |               |              |              |                         |
|                                                                             |                    |                         |                    |                |               |               |              |              |                         |