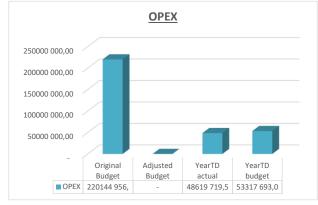

EC142 Senqu - Table C2 Monthly Budget Statement - Financial Performance (standard classification) - M04 October

|                                     |     | 2016/17            |                    |                    |                | Budget Year 20 | )17/18           |              |                 |                       |
|-------------------------------------|-----|--------------------|--------------------|--------------------|----------------|----------------|------------------|--------------|-----------------|-----------------------|
| Description                         | Ref | Audited<br>Outcome | Original<br>Budget | Adjusted<br>Budget | Monthly actual | YearTD actual  | YearTD<br>budget | YTD variance | YTD<br>variance | Full Year<br>Forecast |
| R thousands                         | 1   |                    |                    |                    |                |                |                  |              | %               |                       |
| Revenue - Standard                  |     |                    |                    |                    |                |                |                  |              |                 |                       |
| Governance and administration       |     | -                  | 106 502            | =                  | 2 036          | 25 102         | 45 345           | (20 243)     | -45%            | 106 502               |
| Executive and council               |     | -                  | 6 675              | -                  | -              | 5 855          | 6 675            | (820)        | -12%            | 6 675                 |
| Budget and treasury office          |     | -                  | 99 394             | -                  | 2 032          | 19 147         | 38 461           | (19 314)     | -50%            | 99 394                |
| Corporate services                  |     | -                  | 433                | -                  | 4              | 99             | 209              | (110)        | -53%            | 433                   |
| Community and public safety         |     | -                  | 6 078              | =                  | 10             | 73             | 2 886            | (2 813)      | -97%            | 6 078                 |
| Community and social services       |     | -                  | 1 601              | -                  | 6              | 50             | 1 546            | (1 496)      | -97%            | 1 601                 |
| Sport and recreation                |     | -                  | -                  | _                  | -              | -              | -                | -            |                 | -                     |
| Public safety                       |     | -                  | 4 477              | _                  | 4              | 23             | 1 340            | (1 317)      | -98%            | 4 477                 |
| Housing                             |     | -                  | -                  | -                  | -              | -              | -                | -            |                 | -                     |
| Health                              |     | -                  | -                  | -                  | -              | -              | -                | -            |                 | -                     |
| Economic and environmental services |     | _                  | 43 748             | _                  | 204            | 1 100          | 7 498            | (6 398)      | -85%            | 43 748                |
| Planning and development            |     | -                  | 1 992              | _                  | 5              | 27             | 18               | 9            | 48%             | 1 992                 |
| Road transport                      |     | -                  | 41 756             | _                  | 200            | 1 073          | 7 479            | (6 406)      | -86%            | 41 756                |
| Environmental protection            |     | -                  | -                  | _                  | -              | _              | _                | -            |                 | -                     |
| Trading services                    |     | _                  | 91 734             | _                  | 3 549          | 58 369         | 36 249           | 22 120       | 61%             | 91 734                |
| Electricity                         |     | _                  | 62 996             | _                  | 2 997          | 35 158         | 9 747            | 25 411       | 261%            | 62 996                |
| Water                               |     | -                  | -                  | _                  | -              | _              | _                | -            |                 | -                     |
| Waste water management              |     | -                  | -                  | _                  | -              | _              | _                | -            |                 | -                     |
| Waste management                    |     | -                  | 28 737             | _                  | 553            | 23 211         | 26 502           | (3 291)      | -12%            | 28 737                |
| Other                               | 4   | _                  | _                  | _                  | -              | _              | _                | -            |                 | -                     |
| Total Revenue - Standard            | 2   | _                  | 248 061            | _                  | 5 800          | 84 644         | 91 978           | (7 334)      | -8%             | 248 061               |
| Expenditure - Standard              |     |                    |                    |                    |                |                |                  |              |                 |                       |
| Governance and administration       |     | _                  | 93 056             | _                  | 4 834          | 20 569         | 24 621           | (4 053)      | -16%            | 93 056                |
| Executive and council               |     | _                  | 29 808             | _                  | 1 642          | 6 710          | 8 613            | (1 903)      | -22%            | 29 808                |
| Budget and treasury office          |     | _                  | 29 928             | _                  | 1 651          | 6 532          | 6 807            | (275)        | -4%             | 29 928                |
| Corporate services                  |     | _                  | 33 321             | _                  | 1 542          | 7 327          | 9 202            | (1 874)      | -20%            | 33 321                |
| Community and public safety         |     | _                  | 22 699             | _                  | 837            | 3 509          | 3 737            | (228)        | -6%             | 22 699                |
| Community and social services       |     | _                  | 8 667              | _                  | 540            | 2 463          | 1 937            | 526          | 27%             | 8 667                 |
| Sport and recreation                |     | _                  | 1 552              | _                  | 91             | 368            | 312              | 56           | 18%             | 1 552                 |
| Public safety                       |     | _                  | 12 480             | _                  | 206            | 678            | 1 488            | (810)        | -54%            | 12 480                |
| Housing                             |     | _                  | -                  | _                  | _              | _              | -                | -            | 0.70            | -                     |
| Health                              |     | _                  | _                  | _                  | _              | _              | _                | _            |                 | l _                   |
| Economic and environmental services |     | _                  | 43 675             | _                  | 1 584          | 7 424          | 7 498            | (74)         | -1%             | 43 675                |
| Planning and development            |     | _                  | 17 973             | _                  | 798            | 4 107          | 3 859            | 248          | 6%              | 17 973                |
| Road transport                      |     | _                  | 25 702             | _                  | 786            | 3 316          | 3 638            | (322)        | -9%             | 25 702                |
| Environmental protection            |     | _                  | _                  | _                  | -              | - 0010         | -                | (022)        | 370             | 20102                 |
| Trading services                    |     | _                  | 60 667             | _                  | 6 469          | 17 118         | 17 462           | (344)        | -2%             | 60 667                |
| Electricity                         |     | _                  | 40 143             | _                  | 4 761          | 10 262         | 11 967           | (1 706)      | -14%            | 40 143                |
| Water                               |     | _                  | -                  | _                  | 4701           | -              | -                | (1700)       | 1-17/0          | 40 143                |
| Waste water management              |     | _                  | 2 337              | _                  | 133            | 671            | 273              | 398          | 145%            | 2 337                 |
| Waste management                    |     | _                  | 18 188             | _                  | 1 576          | 6 185          | 5 221            | 965          | 18%             | 18 188                |
| Other                               |     | _                  | 10 100             | -                  | -              | - 0 103        | J 221            | -            | 1070            | -                     |
| Total Expenditure - Standard        | 3   |                    | 220 096            |                    | 13 724         | 48 620         | 53 318           | (4 698)      | -9%             | 220 096               |
| Surplus/ (Deficit) for the year     | +   |                    | 27 965             |                    | (7 924)        | 36 024         | 38 661           | (2 636)      | -7%             | 27 965                |
| ourplus (Delicit) for the year      | 1   |                    | 21 900             |                    | (1 324)        | 30 024         | 30 00 1          | (2 030)      | -1 70           | 21 303                |