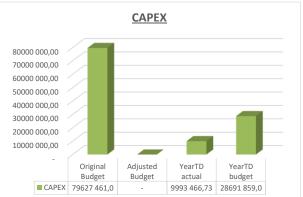

For Summary see Table on next page

EC142 Senqu - Table C1 Monthly Budget Statement Summary - M04 October

| EC142 Sendu - Table C1 Monthly Budget St                                    | 2016/17            | <u> </u>                |                    |                | Budget Ye     | ar 2017/18    |              |              |                         |
|-----------------------------------------------------------------------------|--------------------|-------------------------|--------------------|----------------|---------------|---------------|--------------|--------------|-------------------------|
| Description                                                                 | Audited<br>Outcome | Original Budget         | Adjusted<br>Budget | Monthly actual | YearTD actual | YearTD budget | YTD variance | YTD variance | Full Year<br>Forecast   |
| R thousands                                                                 |                    |                         |                    |                |               |               |              | %            |                         |
| Financial Performance                                                       |                    |                         |                    |                |               |               |              |              |                         |
| Property rates                                                              | -                  | 7 686                   | -                  | 299            | 10 428        | 6 786         | 3 642        | 54%          | 7 686                   |
| Service charges                                                             | -                  | 35 571                  | _                  | 3 299          | 13 288        | 6 565         | 6 722        | 102%         | 35 571                  |
| Investment revenue                                                          | -                  | 1 579                   | -                  | 1 677          | 6 971         | 6 228         | 743          | 12%          | 1 579                   |
| Transfers recognised - operational                                          | -                  | 139 520                 | -                  | -              | 50 413        | 59 021        | (8 608)      | -15%         | 139 520                 |
| Other own revenue                                                           | -                  | 21 546                  | -                  | 525            | 2 544         | 3 716         | (1 172)      | -32%         | 21 546                  |
| Total Revenue (excluding capital transfers and                              | -                  | 205 902                 | -                  | 5 800          | 83 644        | 82 317        | 1 327        | 2%           | 205 902                 |
| contributions)                                                              |                    |                         |                    |                |               |               |              |              |                         |
| Employee costs                                                              | -                  | 85 657                  | -                  | 5 655          | 23 603        | 23 199        | 405          | 2%           | 85 657                  |
| Remuneration of Councillors                                                 | -                  | 13 428                  | -                  | 905            | 3 690         | 4 314         | (624)        | -14%         | 13 428                  |
| Depreciation & asset impairment                                             | -                  | 21 016                  | -                  | 12             | 11            | 16            | (5)          | -30%         | 21 016                  |
| Finance charges                                                             | -                  | 2 818                   | -                  | -              | -             | 624           | (624)        | -100%        | 2 818                   |
| Materials and bulk purchases                                                | -                  | 37 948                  | -                  | 4 304          | 8 462         | 10 026        | (1 564)      | -16%         | 37 948                  |
| Transfers and grants                                                        | -                  | -                       | -                  | -              | -             | _             | -            |              | -                       |
| Other expenditure                                                           | -                  | 59 278                  | -                  | 2 849          | 12 853        | 15 139        | (2 286)      | -15%         | 59 278                  |
| Total Expenditure                                                           | -                  | 220 145                 | -                  | 13 724         | 48 620        | 53 318        | (4 698)      | -9%          | 220 145                 |
| Surplus/(Deficit)                                                           | _                  | (14 243)                | -                  | (7 924)        | 35 024        | 28 999        | 6 025        | 21%          | (14 243)                |
| Transfers recognised - capital                                              | -                  | 42 159                  | _                  | -              | 1 000         | 9 662         | (8 662)      | -90%         | 42 159                  |
| Contributions & Contributed assets                                          | -                  | -                       | _                  | -              | _             | _             | _            |              | _                       |
| Surplus/(Deficit) after capital transfers & contributions                   | -                  | 27 916                  | -                  | (7 924)        | 36 024        | 38 661        | (2 636)      | -7%          | 27 916                  |
| Share of surplus/ (deficit) of associate                                    | _                  | _                       | _                  | _              | _             | _             | _            |              | _                       |
| Surplus/ (Deficit) for the year                                             | _                  | 27 916                  | _                  | (7 924)        | 36 024        | 38 661        | (2 636)      | -7%          | 27 916                  |
| Capital expenditure & funds sources                                         |                    |                         |                    |                |               |               |              |              |                         |
| Capital expenditure                                                         | _                  | 79 627                  | _                  | 3 418          | 9 993         | 28 692        | (18 698)     | -65%         | 79 627                  |
| Capital transfers recognised                                                | _                  | 42 159                  | _                  | 1 607          | 6 862         | 16 613        | (9 751)      | -59%         | 42 159                  |
| Public contributions & donations                                            | _                  | -                       | _                  | -              | -             | _             | (0701)       | 0070         | -                       |
| Borrowing                                                                   | _                  | _                       | _                  | _              | _             | _             | _            |              | _                       |
| Internally generated funds                                                  | _                  | 37 468                  | _                  | 1 811          | 3 131         | 12 079        | (8 948)      | -74%         | 37 468                  |
| Total sources of capital funds                                              | _                  | 79 627                  |                    | 3 418          | 9 993         | 28 692        | (18 698)     | -65%         | 79 627                  |
| Financial position                                                          |                    |                         |                    |                |               |               |              |              |                         |
| Total current assets                                                        | _                  | 157 710                 | _                  |                | 42 087        |               |              |              | 157 710                 |
| Total non current assets                                                    | _                  | 401 497                 | _                  |                | _             |               |              |              | 401 497                 |
| Total current liabilities                                                   | _                  | 19 539                  | _                  |                | 16 758        |               |              |              | 19 539                  |
| Total non current liabilities                                               | _                  | 32 108                  | _                  |                | (184)         |               |              |              | 32 108                  |
| Community wealth/Equity                                                     | _                  | 507 559                 | _                  |                | 25 513        |               |              |              | 507 559                 |
| Cash flows                                                                  |                    |                         |                    |                |               |               |              |              |                         |
|                                                                             |                    | 51 465                  |                    | 5 170          | 6 630         | 69 602        | 62 971       | 90%          | 51 465                  |
| Net cash from (used) operating                                              | -                  |                         | -                  |                |               |               |              |              |                         |
| Net cash from (used) investing                                              | -                  | (79 627)                | -                  | (3 418)        | , ,           | ` ′           | (1 366)      | 12%          | (79 627)                |
| Net cash from (used) financing  Cash/cash equivalents at the month/year end | -                  | (757)<br><b>181 110</b> | -<br>-             | -              | 217 554       | 268 271       | 50 716       | 19%          | (757)<br><b>191 998</b> |
| Casilicasii equivalents at the monthlyear end                               |                    | 101 110                 |                    | _              | 217 334       | 200 27 1      | 30 7 10      | 13 /0        | 191 990                 |
| Debtors & creditors analysis                                                | 0-30 Days          | 31-60 Days              | 61-90 Days         | 91-120 Days    | 121-150 Dys   | 151-180 Dys   | 181 Dys-1 Yr | Over 1Yr     | Total                   |
| Debtors Age Analysis                                                        |                    |                         |                    |                |               |               |              |              |                         |
| Total By Income Source                                                      | 3 480              | 2 162                   | 1 369              | 3 311          | 872           | 7 861         | 11 005       | 12 577       | 42 635                  |
| Creditors Age Analysis                                                      |                    |                         |                    |                |               |               |              |              |                         |
|                                                                             |                    |                         |                    |                |               |               |              |              |                         |