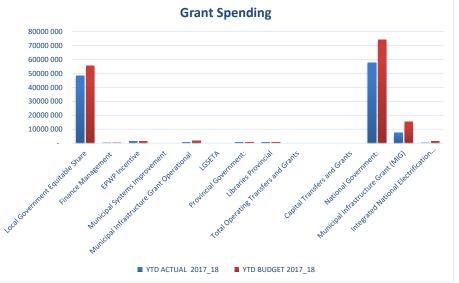

Government:                        | 568 296    | 563 083    | 101%        |
| Libraries Provincial                          | 568 296    | 563 083    | 101%        |
| Total Operating Transfers and Grants          | -          | -          | 0%          |
|                                               | -          | -          | 0%          |
| Capital Transfers and Grants                  | -          | -          | 0%          |
| National Government:                          | 57 617 035 | 74 064 654 | 78%         |
| Municipal Infrastructure Grant (MIG)          | 7 372 064  | 15 363 200 | 48%         |
| Integrated National Electrification Programme | 451 155    | 1 250 000  | 36%         |
| Totals                                        |            |            |             |





## 4. EXPENDITURE ON STAFF

This table (SC8) provides the detail for Councillor and employee benefits. For the financial month end for total salaries, allowances and benefits paid amounted to

The year to date actual amounts to . 27 171 037
Budgeted YTD Amounts to 27 513 142
which shows a deviation of 1%

|                                     |              |            |            | Total Budget 2016_17 |
|-------------------------------------|--------------|------------|------------|----------------------|
|                                     | Month Actual | YTD Actual | YTD Budget | FY                   |
| Basic Salaries and Wages            | 5 355 269    | 22 666 683 | 22 680 967 | 72 489 124           |
| Pension and UIF Contributions       | 658 091      | 2 558 291  | 2 574 2