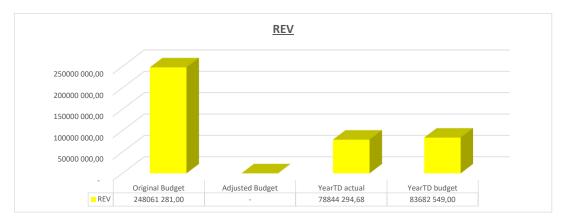

EC142 Senqu - Table C2 Monthly Budget Statement - Financial Performance (standard classification) - M03 September

|                                     |     | 2016/17            |                    |                    |                | Budget Year 20 | 017/18           |                 |                 |                       |
|-------------------------------------|-----|--------------------|--------------------|--------------------|----------------|----------------|------------------|-----------------|-----------------|-----------------------|
| Description                         | Ref | Audited<br>Outcome | Original<br>Budget | Adjusted<br>Budget | Monthly actual | YearTD actual  | YearTD<br>budget | YTD<br>variance | YTD<br>variance | Full Year<br>Forecast |
| R thousands                         | 1   |                    |                    |                    |                |                |                  |                 | %               |                       |
| Revenue - Standard                  |     |                    |                    |                    |                |                |                  |                 |                 |                       |
| Governance and administration       |     | _                  | 106 502            | -                  | 2 233          | 23 066         | 42 850           | (19 785)        | -46%            | 106 502               |
| Executive and council               |     | -                  | 6 675              | -                  | -              | 5 855          | 6 675            | (820)           | -12%            | 6 675                 |
| Budget and treasury office          |     | -                  | 99 394             | -                  | 2 142          | 17 115         | 35 996           | (18 881)        | -52%            | 99 394                |
| Corporate services                  |     | -                  | 433                | -                  | 91             | 96             | 179              | (83)            | -47%            | 433                   |
| Community and public safety         |     | _                  | 6 078              | -                  | 11             | 63             | 1 557            | (1 494)         | -96%            | 6 078                 |
| Community and social services       |     | -                  | 1 601              | -                  | 7              | 44             | 1 539            | (1 495)         | -97%            | 1 601                 |
| Sport and recreation                |     | -                  | -                  | -                  | -              | -              | -                | -               |                 | -                     |
| Public safety                       |     | -                  | 4 477              | -                  | 4              | 19             | 18               | 1               | 7%              | 4 477                 |
| Housing                             |     | -                  | -                  | -                  | -              | _              | -                | -               |                 | -                     |
| Health                              |     | -                  | -                  | -                  | -              | _              | -                | -               |                 | -                     |
| Economic and environmental services |     | _                  | 43 748             | -                  | 193            | 896            | 7 267            | (6 371)         | -88%            | 43 748                |
| Planning and development            |     | -                  | 1 992              | -                  | 15             | 22             | 14               | 8               | 59%             | 1 992                 |
| Road transport                      |     | -                  | 41 756             | -                  | 178            | 873            | 7 253            | (6 380)         | -88%            | 41 756                |
| Environmental protection            |     | -                  | -                  | -                  | _              | _              | _                | -               |                 | -                     |
| Trading services                    |     | _                  | 91 734             | -                  | 3 013          | 54 820         | 32 008           | 22 812          | 71%             | 91 734                |
| Electricity                         |     | _                  | 62 996             | -                  | 2 430          | 32 162         | 5 828            | 26 334          | 452%            | 62 996                |
| Water                               |     | _                  | -                  | -                  | _              | _              | _                | _               |                 | _                     |
| Waste water management              |     | -                  | -                  | -                  | _              | _              | _                | -               |                 | -                     |
| Waste management                    |     | -                  | 28 737             | -                  | 584            | 22 659         | 26 180           | (3 522)         | -13%            | 28 737                |
| Other                               | 4   | _                  | _                  | -                  | _              | _              | _                | _               |                 | _                     |
| Total Revenue - Standard            | 2   | _                  | 248 061            | _                  | 5 450          | 78 844         | 83 683           | (4 838)         | -6%             | 248 061               |
| Expenditure - Standard              |     |                    |                    |                    |                |                |                  |                 |                 |                       |
| Governance and administration       |     | _                  | 93 056             | _                  | 5 628          | 15 734         | 15 039           | 695             | 5%              | 93 056                |
| Executive and council               |     | _                  | 29 808             | _                  | 1 581          | 5 068          | 4 632            | 436             | 9%              | 29 808                |
| Budget and treasury office          |     | _                  | 29 928             | _                  | 2 153          | 4 881          | 4 783            | 98              | 2%              | 29 928                |
| Corporate services                  |     | _                  | 33 321             | _                  | 1 895          | 5 785          | 5 624            | 162             | 3%              | 33 321                |
| Community and public safety         |     | _                  | 22 699             | _                  | 828            | 2 673          | 2 555            | 118             | 5%              | 22 699                |
| Community and social services       |     | _                  | 8 667              | _                  | 568            | 1 924          | 1 349            | 575             | 43%             | 8 667                 |
| Sport and recreation                |     | _                  | 1 552              | _                  | 104            | 277            | 180              | 97              | 54%             | 1 552                 |
| Public safety                       |     | _                  | 12 480             | _                  | 156            | 472            | 1 026            | (554)           | -54%            | 12 480                |
| Housing                             |     | _                  | -                  | _                  | _              | _              | -                | _               | 0.70            |                       |
| Health                              |     | _                  | _                  | _                  | _              | _              | _                | _               |                 | _                     |
| Economic and environmental services |     | _                  | 43 675             | _                  | 2 444          | 5 840          | 5 283            | 556             | 11%             | 43 675                |
| Planning and development            |     | _                  | 17 973             | _                  | 1 480          | 3 310          | 2 809            | 501             | 18%             | 17 973                |
| Road transport                      |     | _                  | 25 702             | _                  | 965            | 2 530          | 2 475            | 56              | 2%              | 25 702                |
| Environmental protection            |     | _                  | _                  | _                  | _              | 2 000          | _                | _               | 270             | 20102                 |
| Trading services                    |     | _                  | 60 667             | _                  | 2 440          | 10 649         | 5 164            | 5 484           | 106%            | 60 667                |
| Electricity                         |     | _                  | 40 143             | _                  | 576            | 5 501          | 1 354            | 4 147           | 306%            | 40 143                |
| Water                               | 1   | _                  | -                  | _                  | -              | -              | -                |                 | 00070           | 40 143                |
| Waste water management              |     | _                  | 2 337              | _                  | 222            | 538            | 197              | 342             | 174%            | 2 337                 |
| Waste management                    | 1   | _                  | 18 188             | _                  | 1 641          | 4 609          | 3 614            | 995             | 28%             | 18 188                |
| Other                               | 1   | _                  | 10 100             | -                  | 1 041          | 4 009          | 3014             | 990             | 20 /0           | -                     |
| Total Expenditure - Standard        | 3   | _                  | 220 096            | -                  | 11 340         | 34 896         | 28 041           | 6 854           | 24%             | 220 096               |
| Surplus/ (Deficit) for the year     | - 3 |                    | 27 965             | <u>-</u>           | (5 890)        | 43 949         | 55 641           | (11 692)        | -21%            | 27 965                |
| outplus/ (Delicit) for the year     |     | -                  | 21 903             | _                  | (5 090)        | 43 949         | JJ 041           | (11 092)        | <b>-2</b> 1 70  | 21 903                |