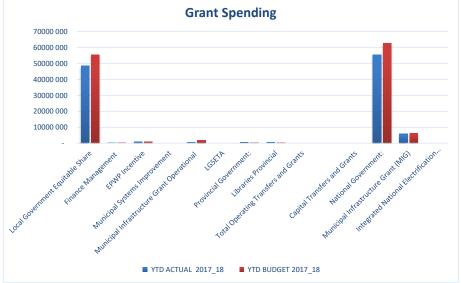

EC142 Sengu - Table C1 Monthly Budget Statement Summary - M03 September

|                                                           | 2016/17            |                 |                    |                | Budget Ye     | ar 2017/18    |              |              |                       |
|-----------------------------------------------------------|--------------------|-----------------|--------------------|----------------|---------------|---------------|--------------|--------------|-----------------------|
| Description                                               | Audited<br>Outcome | Original Budget | Adjusted<br>Budget | Monthly actual | YearTD actual | YearTD budget | YTD variance | YTD variance | Full Year<br>Forecast |
| R thousands                                               |                    |                 |                    |                |               |               |              | %            |                       |
| Financial Performance                                     |                    |                 |                    |                |               |               |              |              |                       |
| Property rates                                            | _                  | 7 686           | -                  | 311            | 10 129        | 5 933         | 4 196        | 71%          | 7 686                 |
| Service charges                                           | -                  | 35 571          | -                  | 2 719          | 9 989         | 4 278         | 5 711        | 133%         | 35 571                |
| Investment revenue                                        | -                  | 1 579           | -                  | 1 762          | 5 294         | 4 683         | 611          | 13%          | 1 579                 |
| Transfers recognised - operational                        | _                  | 139 520         | -                  | 37             | 50 413        | 59 001        | (8 588)      | -15%         | 139 520               |
| Other own revenue                                         | -                  | 21 546          | _                  | 621            | 2 019         | 1 792         | 227          | 13%          | 21 546                |
| Total Revenue (excluding capital transfers and            | -                  | 205 902         | -                  | 5 450          | 77 844        | 75 688        | 2 157        | 3%           | 205 902               |
| contributions)                                            |                    |                 |                    |                |               |               |              |              |                       |
| Employee costs                                            | _                  | 85 657          | -                  | 6 084          | 17 949        | 17 306        | 642          | 4%           | 85 657                |
| Remuneration of Councillors                               | _                  | 13 428          | -                  | 920            | 2 785         | 2 249         | 536          | 24%          | 13 428                |
| Depreciation & asset impairment                           | _                  | 21 016          | -                  | 2              | (1)           | 3             | (3)          | -120%        | 21 016                |
| Finance charges                                           | -                  | 2 818           | -                  | _              | _             | 623           | (623)        | -100%        | 2 818                 |
| Materials and bulk purchases                              | _                  | 37 948          | _                  | -              | (1)           | -             | (1)          | #DIV/0!      | 37 948                |
| Transfers and grants                                      | -                  | -               | -                  | -              | -             | -             | -            |              | -                     |
| Other expenditure                                         | _                  | 59 278          | -                  | 4 334          | 14 163        | 7 859         | 6 304        | 80%          | 59 278                |
| Total Expenditure                                         | _                  | 220 145         |                    | 11 340         | 34 896        | 28 041        | 6 854        | 24%          | 220 145               |
| Surplus/(Deficit)                                         | _                  | (14 243)        | -                  | (5 890)        | 42 949        | 47 646        | (4 698)      | -10%         | (14 243               |
| Transfers recognised - capital                            | _                  | 42 159          | -                  | -              | 1 000         | 7 995         | (6 995)      | -87%         | 42 159                |
| Contributions & Contributed assets                        | _                  | -               | -                  | -              | -             | -             | -            |              | -                     |
| Surplus/(Deficit) after capital transfers & contributions | -                  | 27 916          | -                  | (5 890)        | 43 949        | 55 641        | (11 692)     | -21%         | 27 916                |
| Share of surplus/ (deficit) of associate                  | _                  | _               | _                  | _              | _             | _             | _            |              | _                     |
| Surplus/ (Deficit) for the year                           | _                  | 27 916          | _                  | (5 890)        | 43 949        | 55 641        | (11 692)     | -21%         | 27 916                |
| Capital expenditure & funds sources                       |                    |                 |                    |                |               |               |              |              |                       |
| Capital expenditure                                       | _                  | 79 627          | _                  | 3 086          | 6 575         | 6 780         | (205)        | -3%          | 79 627                |
| Capital transfers recognised                              |                    | 42 159          |                    | 2 405          | 5 256         | 5 946         | (690)        | -12%         | 42 159                |
| Public contributions & donations                          | _                  | 42 133          | _                  | 2 403          | 3 230         | 3 940         | (030)        | -12/0        | 42 103                |
| Borrowing                                                 | _                  | _               | _                  | _              | _             | _             | _            |              | _                     |
| Internally generated funds                                | _                  | 37 468          | _                  | 682            | 1 320         | 835           | 485          | 58%          | 37 468                |
| Total sources of capital funds                            |                    | 79 627          |                    | 3 086          | 6 575         | 6 780         | (205)        | -3%          | 79 627                |
| <u> </u>                                                  |                    |                 |                    |                |               |               | , ,          |              |                       |
| Financial position  Total current assets                  |                    | 157 710         |                    |                | 51 228        |               |              |              | 157 710               |
|                                                           | _                  |                 | _                  |                | 51 220        |               |              |              |                       |
| Total ourset liabilities                                  | _                  | 401 497         | _                  |                | 14.016        |               |              |              | 401 497               |
| Total current liabilities                                 | _                  | 19 539          | -                  |                | 14 016        |               |              |              | 19 539                |
| Total non current liabilities                             | _                  | 32 108          | -                  |                | (162)         |               |              |              | 32 108                |
| Community wealth/Equity                                   | -                  | 507 559         | _                  |                | 37 373        |               |              |              | 507 559               |
| Cash flows                                                |                    |                 |                    |                |               |               |              |              |                       |
| Net cash from (used) operating                            | _                  | 51 465          | -                  | 1 980          | 1 460         | 78 611        | 77 151       | 98%          | 51 465                |
| Net cash from (used) investing                            | _                  | (79 627)        | -                  | (3 086)        | (6 575)       | (6 760)       | (184)        | 3%           | (79 627               |
| Net cash from (used) financing                            | _                  | (757)           | -                  | -              | -             | -             | -            |              | (757                  |
| Cash/cash equivalents at the month/year end               | -                  | 181 110         | -                  | _              | 215 802       | 281 880       | 66 078       | 23%          | 191 998               |
| Debtors & creditors analysis                              | 0-30 Days          | 31-60 Days      | 61-90 Days         | 91-120 Days    | 121-150 Dys   | 151-180 Dys   | 181 Dys-1 Yr | Over 1Yr     | Total                 |
| Debtors Age Analysis                                      |                    |                 |                    |                |               |               |              |              |                       |
| Total By Income Source                                    | 3 977              | 2 148           | 3 843              | 890            | 760           | 7 792         | 10 909       | 12 468       | 42 788                |
| Creditors Age Analysis                                    |                    | - 10            | 0010               |                | . 50          |               |              | 55           | .2.00                 |
| Total Creditors                                           | 19 010             | -               | _                  | -              | _             | _             | _            | -            | 19 010                |
|                                                           |                    | <b>I</b>        |                    |                |               |               |              |              |                       |