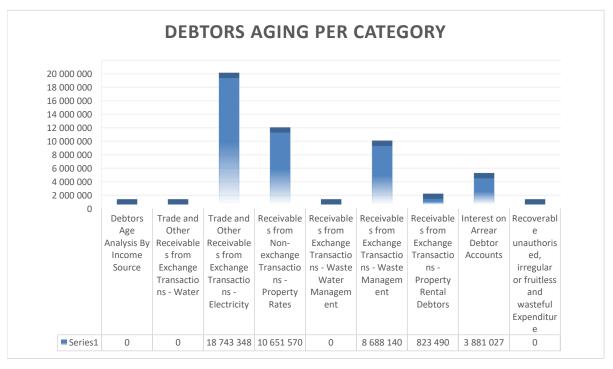

EC142 Sengu - Table C1 Monthly Budget Statement Summary - M03 September

|                                                           | 2016/17            |                 |                    |                | Budget Ye     | ar 2017/18    |              |              |                       |
|-----------------------------------------------------------|--------------------|-----------------|--------------------|----------------|---------------|---------------|--------------|--------------|-----------------------|
| Description                                               | Audited<br>Outcome | Original Budget | Adjusted<br>Budget | Monthly actual | YearTD actual | YearTD budget | YTD variance | YTD variance | Full Year<br>Forecast |
| R thousands                                               |                    |                 |                    |                |               |               |              | %            |                       |
| Financial Performance                                     |                    |                 |                    |                |               |               |              |              |                       |
| Property rates                                            | _                  | 7 686           | -                  | 311            | 10 129        | 5 933         | 4 196        | 71%          | 7 686                 |
| Service charges                                           | -                  | 35 571          | -                  | 2 719          | 9 989         | 4 278         | 5 711        | 133%         | 35 571                |
| Investment revenue                                        | -                  | 1 579           | -                  | 1 762          | 5 294         | 4 683         | 611          | 13%          | 1 579                 |
| Transfers recognised - operational                        | _                  | 139 520         | -                  | 37             | 50 413        | 59 001        | (8 588)      | -15%         | 139 520               |
| Other own revenue                                         | -                  | 21 546          | _                  | 621            | 2 019         | 1 792         | 227          | 13%          | 21 546                |
| Total Revenue (excluding capital transfers and            | -                  | 205 902         | -                  | 5 450          | 77 844        | 75 688        | 2 157        | 3%           | 205 902               |
| contributions)                                            |                    |                 |                    |                |               |               |              |              |                       |
| Employee costs                                            | _                  | 85 657          | -                  | 6 084          | 17 949        | 17 306        | 642          | 4%           | 85 657                |
| Remuneration of Councillors                               | _                  | 13 428          | -                  | 920            | 2 785         | 2 249         | 536          | 24%          | 13 428                |
| Depreciation & asset impairment                           | _                  | 21 016          | -                  | 2              | (1)           | 3             | (3)          | -120%        | 21 016                |
| Finance charges                                           | -                  | 2 818           | -                  | _              | _             | 623           | (623)        | -100%        | 2 818                 |
| Materials and bulk purchases                              | _                  | 37 948          | _                  | -              | (1)           | -             | (1)          | #DIV/0!      | 37 948                |
| Transfers and grants                                      | -                  | -               | -                  | -              | -             | -             | -            |              | -                     |
| Other expenditure                                         | _                  | 59 278          | -                  | 4 334          | 14 163        | 7 859         | 6 304        | 80%          | 59 278                |
| Total Expenditure                                         | _                  | 220 145         |                    | 11 340         | 34 896        | 28 041        | 6 854        | 24%          | 220 145               |
| Surplus/(Deficit)                                         | _                  | (14 243)        | -                  | (5 890)        | 42 949        | 47 646        | (4 698)      | -10%         | (14 243               |
| Transfers recognised - capital                            | _                  | 42 159          | -                  | -              | 1 000         | 7 995         | (6 995)      | -87%         | 42 159                |
| Contributions & Contributed assets                        | _                  | -               | -                  | -              | -             | -             | -            |              | -                     |
| Surplus/(Deficit) after capital transfers & contributions | -                  | 27 916          | -                  | (5 890)        | 43 949        | 55 641        | (11 692)     | -21%         | 27 916                |
| Share of surplus/ (deficit) of associate                  | _                  | _               | _                  | _              | _             | _             | _            |              | _                     |
| Surplus/ (Deficit) for the year                           | _                  | 27 916          | _                  | (5 890)        | 43 949        | 55 641        | (11 692)     | -21%         | 27 916                |
| Capital expenditure & funds sources                       |                    |                 |                    |                |               |               |              |              |                       |
| Capital expenditure                                       | _                  | 79 627          | _                  | 3 086          | 6 575         | 6 780         | (205)        | -3%          | 79 627                |
| Capital transfers recognised                              |                    | 42 159          |                    | 2 405          | 5 256         | 5 946         | (690)        | -12%         | 42 159                |
| Public contributions & donations                          | _                  | 42 133          | _                  | 2 403          | 3 230         | 3 940         | (030)        | -12/0        | 42 103                |
| Borrowing                                                 | _                  | _               | _                  | _              | _             | _             | _            |              | _                     |
| Internally generated funds                                | _                  | 37 468          | _                  | 682            | 1 320         | 835           | 485          | 58%          | 37 468                |
| Total sources of capital funds                            |                    | 79 627          |                    | 3 086          | 6 575         | 6 780         | (205)        | -3%          | 79 627                |
| <u> </u>                                                  |                    |                 |                    |                |               |               | , ,          |              |                       |
| Financial position  Total current assets                  |                    | 157 710         |                    |                | 51 228        |               |              |              | 157 710               |
|                                                           | _                  |                 | _                  |                | 51 220        |               |              |              |                       |
| Total ourset liabilities                                  | _                  | 401 497         | _                  |                | 14.016        |               |              |              | 401 497               |
| Total current liabilities                                 | _                  | 19 539          | -                  |                | 14 016        |               |              |              | 19 539                |
| Total non current liabilities                             | _                  | 32 108          | -                  |                | (162)         |               |              |              | 32 108                |
| Community wealth/Equity                                   | -                  | 507 559         | _                  |                | 37 373        |               |              |              | 507 559               |
| Cash flows                                                |                    |                 |                    |                |               |               |              |              |                       |
| Net cash from (used) operating                            | _                  | 51 465          | -                  | 1 980          | 1 460         | 78 611        | 77 151       | 98%          | 51 465                |
| Net cash from (used) investing                            | _                  | (79 627)        | -                  | (3 086)        | (6 575)       | (6 760)       | (184)        | 3%           | (79 627               |
| Net cash from (used) financing                            | _                  | (757)           | -                  | -              | -             | -             | -            |              | (757                  |
| Cash/cash equivalents at the month/year end               | -                  | 181 110         | -                  | _              | 215 802       | 281 880       | 66 078       | 23%          | 191 998               |
| Debtors & creditors analysis                              | 0-30 Days          | 31-60 Days      | 61-90 Days         | 91-120 Days    | 121-150 Dys   | 151-180 Dys   | 181 Dys-1 Yr | Over 1Yr     | Total                 |
| Debtors Age Analysis                                      |                    |                 |                    |                |               |               |              |              |                       |
| Total By Income Source                                    | 3 977              | 2 148           | 3 843              | 890            | 760           | 7 792         | 10 909       | 12 468       | 42 788                |
| Creditors Age Analysis                                    |                    | - 10            | 0010               |                | . 50          |               |              | 55           | .2.00                 |
| Total Creditors                                           | 19 010             | -               | _                  | -              | _             | _             | _            | -            | 19 010                |
|                                                           |                    | <b>I</b>        |                    |                |               |               |              |              |                       |