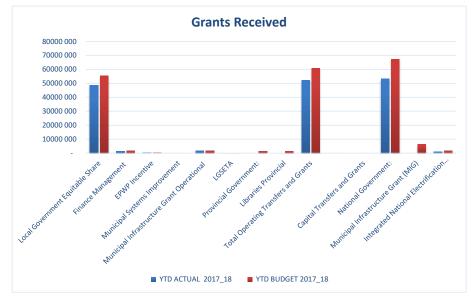

EC142 Sengu - Table C1 Monthly Budget Statement Summary - M03 September

|                                                           | 2016/17            |                 |                    |                | Budget Ye     | ar 2017/18    |              |              |                       |
|-----------------------------------------------------------|--------------------|-----------------|--------------------|----------------|---------------|---------------|--------------|--------------|-----------------------|
| Description                                               | Audited<br>Outcome | Original Budget | Adjusted<br>Budget | Monthly actual | YearTD actual | YearTD budget | YTD variance | YTD variance | Full Year<br>Forecast |
| R thousands                                               |                    |                 |                    |                |               |               |              | %            |                       |
| Financial Performance                                     |                    |                 |                    |                |               |               |              |              |                       |
| Property rates                                            | _                  | 7 686           | -                  | 311            | 10 129        | 5 933         | 4 196        | 71%          | 7 686                 |
| Service charges                                           | -                  | 35 571          | -                  | 2 719          | 9 989         | 4 278         | 5 711        | 133%         | 35 571                |
| Investment revenue                                        | -                  | 1 579           | -                  | 1 762          | 5 294         | 4 683         | 611          | 13%          | 1 579                 |
| Transfers recognised - operational                        | _                  | 139 520         | -                  | 37             | 50 413        | 59 001        | (8 588)      | -15%         | 139 520               |
| Other own revenue                                         | -                  | 21 546          | _                  | 621            | 2 019         | 1 792         | 227          | 13%          | 21 546                |
| Total Revenue (excluding capital transfers and            | -                  | 205 902         | -                  | 5 450          | 77 844        | 75 688        | 2 157        | 3%           | 205 902               |
| contributions)                                            |                    |                 |                    |                |               |               |              |              |                       |
| Employee costs                                            | _                  | 85 657          | -                  | 6 084          | 17 949        | 17 306        | 642          | 4%           | 85 657                |
| Remuneration of Councillors                               | _                  | 13 428          | -                  | 920            | 2 785         | 2 249         | 536          | 24%          | 13 428                |
| Depreciation & asset impairment                           | _                  | 21 016          | -                  | 2              | (1)           | 3             | (3)          | -120%        | 21 016                |
| Finance charges                                           | -                  | 2 818           | -                  | _              | _             | 623           | (623)        | -100%        | 2 818                 |
| Materials and bulk purchases                              | _                  | 37 948          | _                  | -              | (1)           | -             | (1)          | #DIV/0!      | 37 948                |
| Transfers and grants                                      | -                  | -               | -                  | -              | -             | -             | -            |              | -                     |
| Other expenditure                                         | _                  | 59 278          | -                  | 4 334          | 14 163        | 7 859         | 6 304        | 80%          | 59 278                |
| Total Expenditure                                         | _                  | 220 145         |                    | 11 340         | 34 896        | 28 041        | 6 854        | 24%          | 220 145               |
| Surplus/(Deficit)                                         | _                  | (14 243)        | -                  | (5 890)        | 42 949        | 47 646        | (4 698)      | -10%         | (14 243               |
| Transfers recognised - capital                            | _                  | 42 159          | -                  | -              | 1 000         | 7 995         | (6 995)      | -87%         | 42 159                |
| Contributions & Contributed assets                        | _                  | -               | -                  | -              | -             | -             | -            |              | -                     |
| Surplus/(Deficit) after capital transfers & contributions | -                  | 27 916          | -                  | (5 890)        | 43 949        | 55 641        | (11 692)     | -21%         | 27 916                |
| Share of surplus/ (deficit) of associate                  | _                  | _               | _                  | _              | _             | _             | _            |              | _                     |
| Surplus/ (Deficit) for the year                           | _                  | 27 916          | _                  | (5 890)        | 43 949        | 55 641        | (11 692)     | -21%         | 27 916                |
| Capital expenditure & funds sources                       |                    |                 |                    |                |               |               |              |              |                       |
| Capital expenditure                                       | _                  | 79 627          | _                  | 3 086          | 6 575         | 6 780         | (205)        | -3%          | 79 627                |
| Capital transfers recognised                              |                    | 42 159          |                    | 2 405          | 5 256         | 5 946         | (690)        | -12%         | 42 159                |
| Public contributions & donations                          | _                  | 42 133          | _                  | 2 403          | 3 230         | 3 940         | (030)        | -12/0        | 42 103                |
| Borrowing                                                 | _                  | _               | _                  | _              | _             | _             | _            |              | _                     |
| Internally generated funds                                | _                  | 37 468          | _                  | 682            | 1 320         | 835           | 485          | 58%          | 37 468                |
| Total sources of capital funds                            |                    | 79 627          |                    | 3 086          | 6 575         | 6 780         | (205)        | -3%          | 79 627                |
| <u> </u>                                                  |                    |                 |                    |                |               |               | , ,          |              |                       |
| Financial position  Total current assets                  |                    | 157 710         |                    |                | 51 228        |               |              |              | 157 710               |
|                                                           | _                  |                 | _                  |                | 51 220        |               |              |              |                       |
| Total ourset liabilities                                  | _                  | 401 497         | _                  |                | 14.016        |               |              |              | 401 497               |
| Total current liabilities                                 | _                  | 19 539          | -                  |                | 14 016        |               |              |              | 19 539                |
| Total non current liabilities                             | _                  | 32 108          | -                  |                | (162)         |               |              |              | 32 108                |
| Community wealth/Equity                                   | -                  | 507 559         | _                  |                | 37 373        |               |              |              | 507 559               |
| Cash flows                                                |                    |                 |                    |                |               |               |              |              |                       |
| Net cash from (used) operating                            | _                  | 51 465          | -                  | 1 980          | 1 460         | 78 611        | 77 151       | 98%          | 51 465                |
| Net cash from (used) investing                            | _                  | (79 627)        | -                  | (3 086)        | (6 575)       | (6 760)       | (184)        | 3%           | (79 627               |
| Net cash from (used) financing                            | _                  | (757)           | -                  | -              | -             | -             | -            |              | (757                  |
| Cash/cash equivalents at the month/year end               | -                  | 181 110         | -                  | _              | 215 802       | 281 880       | 66 078       | 23%          | 191 998               |
| Debtors & creditors analysis                              | 0-30 Days          | 31-60 Days      | 61-90 Days         | 91-120 Days    | 121-150 Dys   | 151-180 Dys   | 181 Dys-1 Yr | Over 1Yr     | Total                 |
| Debtors Age Analysis                                      |                    |                 |                    |                |               |               |              |              |                       |
| Total By Income Source                                    | 3 977              | 2 148           | 3 843              | 890            | 760           | 7 792         | 10 909       | 12 468       | 42 788                |
| Creditors Age Analysis                                    |                    | - 10            | 0010               |                | . 50          |               |              | 55           | .2.00                 |
| Total Creditors                                           | 19 010             | -               | _                  | -              | _             | _             | _            | -            | 19 010                |
|                                                           |                    | <b>I</b>        |                    |                |               |               |              |              |                       |