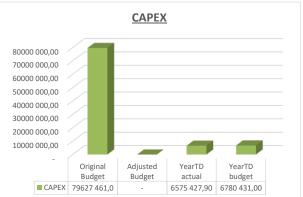

EC142 Sengu - Table C1 Monthly Budget Statement Summary - M03 September

|                                                           | 2016/17            |                 |                    |                | Budget Ye     | ar 2017/18    |              |              |                       |
|-----------------------------------------------------------|--------------------|-----------------|--------------------|----------------|---------------|---------------|--------------|--------------|-----------------------|
| Description                                               | Audited<br>Outcome | Original Budget | Adjusted<br>Budget | Monthly actual | YearTD actual | YearTD budget | YTD variance | YTD variance | Full Year<br>Forecast |
| R thousands                                               |                    |                 |                    |                |               |               |              | %            |                       |
| Financial Performance                                     |                    |                 |                    |                |               |               |              |              |                       |
| Property rates                                            | _                  | 7 686           | -                  | 311            | 10 129        | 5 933         | 4 196        | 71%          | 7 686                 |
| Service charges                                           | -                  | 35 571          | -                  | 2 719          | 9 989         | 4 278         | 5 711        | 133%         | 35 571                |
| Investment revenue                                        | -                  | 1 579           | -                  | 1 762          | 5 294         | 4 683         | 611          | 13%          | 1 579                 |
| Transfers recognised - operational                        | _                  | 139 520         | -                  | 37             | 50 413        | 59 001        | (8 588)      | -15%         | 139 520               |
| Other own revenue                                         | -                  | 21 546          | _                  | 621            | 2 019         | 1 792         | 227          | 13%          | 21 546                |
| Total Revenue (excluding capital transfers and            | -                  | 205 902         | -                  | 5 450          | 77 844        | 75 688        | 2 157        | 3%           | 205 902               |
| contributions)                                            |                    |                 |                    |                |               |               |              |              |                       |
| Employee costs                                            | _                  | 85 657          | -                  | 6 084          | 17 949        | 17 306        | 642          | 4%           | 85 657                |
| Remuneration of Councillors                               | _                  | 13 428          | -                  | 920            | 2 785         | 2 249         | 536          | 24%          | 13 428                |
| Depreciation & asset impairment                           | _                  | 21 016          | -                  | 2              | (1)           | 3             | (3)          | -120%        | 21 016                |
| Finance charges                                           | -                  | 2 818           | -                  | _              | _             | 623           | (623)        | -100%        | 2 818                 |
| Materials and bulk purchases                              | _                  | 37 948          | _                  | -              | (1)           | -             | (1)          | #DIV/0!      | 37 948                |
| Transfers and grants                                      | -                  | -               | -                  | -              | -             | -             | -            |              | -                     |
| Other expenditure                                         | _                  | 59 278          | -                  | 4 334          | 14 163        | 7 859         | 6 304        | 80%          | 59 278                |
| Total Expenditure                                         | _                  | 220 145         |                    | 11 340         | 34 896        | 28 041        | 6 854        | 24%          | 220 145               |
| Surplus/(Deficit)                                         | _                  | (14 243)        | -                  | (5 890)        | 42 949        | 47 646        | (4 698)      | -10%         | (14 243               |
| Transfers recognised - capital                            | _                  | 42 159          | -                  | -              | 1 000         | 7 995         | (6 995)      | -87%         | 42 159                |
| Contributions & Contributed assets                        | _                  | -               | -                  | -              | -             | -             | -            |              | -                     |
| Surplus/(Deficit) after capital transfers & contributions | -                  | 27 916          | -                  | (5 890)        | 43 949        | 55 641        | (11 692)     | -21%         | 27 916                |
| Share of surplus/ (deficit) of associate                  | _                  | _               | _                  | _              | _             | _             | _            |              | _                     |
| Surplus/ (Deficit) for the year                           | _                  | 27 916          | _                  | (5 890)        | 43 949        | 55 641        | (11 692)     | -21%         | 27 916                |
| Capital expenditure & funds sources                       |                    |                 |                    |                |               |               |              |              |                       |
| Capital expenditure                                       | _                  | 79 627          | _                  | 3 086          | 6 575         | 6 780         | (205)        | -3%          | 79 627                |
| Capital transfers recognised                              |                    | 42 159          |                    | 2 405          | 5 256         | 5 946         | (690)        | -12%         | 42 159                |
| Public contributions & donations                          | _                  | 42 133          | _                  | 2 403          | 3 230         | 3 940         | (030)        | -12/0        | 42 103                |
| Borrowing                                                 | _                  | _               | _                  | _              | _             | _             | _            |              | _                     |
| Internally generated funds                                | _                  | 37 468          | _                  | 682            | 1 320         | 835           | 485          | 58%          | 37 468                |
| Total sources of capital funds                            |                    | 79 627          |                    | 3 086          | 6 575         | 6 780         | (205)        | -3%          | 79 627                |
| <u> </u>                                                  |                    |                 |                    |                |               |               | , ,          |              |                       |
| Financial position  Total current assets                  |                    | 157 710         |                    |                | 51 228        |               |              |              | 157 710               |
|                                                           | _                  |                 | _                  |                | 51 220        |               |              |              |                       |
| Total ourset liabilities                                  | _                  | 401 497         | _                  |                | 14.016        |               |              |              | 401 497               |
| Total current liabilities                                 | _                  | 19 539          | -                  |                | 14 016        |               |              |              | 19 539                |
| Total non current liabilities                             | _                  | 32 108          | -                  |                | (162)         |               |              |              | 32 108                |
| Community wealth/Equity                                   | -                  | 507 559         | _                  |                | 37 373        |               |              |              | 507 559               |
| Cash flows                                                |                    |                 |                    |                |               |               |              |              |                       |
| Net cash from (used) operating                            | _                  | 51 465          | -                  | 1 980          | 1 460         | 78 611        | 77 151       | 98%          | 51 465                |
| Net cash from (used) investing                            | _                  | (79 627)        | -                  | (3 086)        | (6 575)       | (6 760)       | (184)        | 3%           | (79 627               |
| Net cash from (used) financing                            | _                  | (757)           | -                  | -              | -             | -             | -            |              | (757                  |
| Cash/cash equivalents at the month/year end               | -                  | 181 110         | -                  | _              | 215 802       | 281 880       | 66 078       | 23%          | 191 998               |
| Debtors & creditors analysis                              | 0-30 Days          | 31-60 Days      | 61-90 Days         | 91-120 Days    | 121-150 Dys   | 151-180 Dys   | 181 Dys-1 Yr | Over 1Yr     | Total                 |
| Debtors Age Analysis                                      |                    |                 |                    |                |               |               |              |              |                       |
| Total By Income Source                                    | 3 977              | 2 148           | 3 843              | 890            | 760           | 7 792         | 10 909       | 12 468       | 42 788                |
| Creditors Age Analysis                                    |                    | - 10            | 0010               |                | . 50          |               |              | 55           | .2.00                 |
| Total Creditors                                           | 19 010             | -               | _                  | -              | _             | _             | _            | -            | 19 010                |
|                                                           |                    | <b>I</b>        |                    |                |               |               |              |              |                       |

EC142 Senqu - Table C2 Monthly Budget Statement - Financial Performance (standard classification) - M03 September

|                                     |     | 2016/17            |                    |                    |                | Budget Year 20 | 017/18           |                 |                 |                       |
|-------------------------------------|-----|--------------------|--------------------|--------------------|----------------|----------------|------------------|-----------------|-----------------|-----------------------|
| Description                         | Ref | Audited<br>Outcome | Original<br>Budget | Adjusted<br>Budget | Monthly actual | YearTD actual  | YearTD<br>budget | YTD<br>variance | YTD<br>variance | Full Year<br>Forecast |
| R thousands                         | 1   |                    |                    |                    |                |                |                  |                 | %               |                       |
| Revenue - Standard                  |     |                    |                    |                    |                |                |                  |                 |                 |                       |
| Governance and administration       |     | _                  | 106 502            | -                  | 2 233          | 23 066         | 42 850           | (19 785)        | -46%            | 106 502               |
| Executive and council               |     | -                  | 6 675              | -                  | -              | 5 855          | 6 675            | (820)           | -12%            | 6 675                 |
| Budget and treasury office          |     | -                  | 99 394             | -                  | 2 142          | 17 115         | 35 996           | (18 881)        | -52%            | 99 394                |
| Corporate services                  |     | -                  | 433                | -                  | 91             | 96             | 179              | (83)            | -47%            | 433                   |
| Community and public safety         |     | _                  | 6 078              | -                  | 11             | 63             | 1 557            | (1 494)         | -96%            | 6 078                 |
| Community and social services       |     | -                  | 1 601              | -                  | 7              | 44             | 1 539            | (1 495)         | -97%            | 1 601                 |
| Sport and recreation                |     | -                  | -                  | -                  | -              | -              | -                | -               |                 | -                     |
| Public safety                       |     | -                  | 4 477              | -                  | 4              | 19             | 18               | 1               | 7%              | 4 477                 |
| Housing                             |     | -                  | -                  | -                  | -              | _              | -                | -               |                 | -                     |
| Health                              |     | -                  | -                  | -                  | -              | _              | -                | -               |                 | -                     |
| Economic and environmental services |     | _                  | 43 748             | -                  | 193            | 896            | 7 267            | (6 371)         | -88%            | 43 748                |
| Planning and development            |     | -                  | 1 992              | -                  | 15             | 22             | 14               | 8               | 59%             | 1 992                 |
| Road transport                      |     | -                  | 41 756             | -                  | 178            | 873            | 7 253            | (6 380)         | -88%            | 41 756                |
| Environmental protection            |     | -                  | -                  | -                  | _              | _              | _                | -               |                 | -                     |
| Trading services                    |     | _                  | 91 734             | -                  | 3 013          | 54 820         | 32 008           | 22 812          | 71%             | 91 734                |
| Electricity                         |     | _                  | 62 996             | -                  | 2 430          | 32 162         | 5 828            | 26 334          | 452%            | 62 996                |
| Water                               |     | _                  | -                  | -                  | _              | _              | _                | _               |                 | _                     |
| Waste water management              |     | -                  | -                  | -                  | _              | _              | _                | -               |                 | -                     |
| Waste management                    |     | -                  | 28 737             | -                  | 584            | 22 659         | 26 180           | (3 522)         | -13%            | 28 737                |
| Other                               | 4   | _                  | _                  | -                  | _              | _              | _                | _               |                 | _                     |
| Total Revenue - Standard            | 2   | _                  | 248 061            | _                  | 5 450          | 78 844         | 83 683           | (4 838)         | -6%             | 248 061               |
| Expenditure - Standard              |     |                    |                    |                    |                |                |                  |                 |                 |                       |
| Governance and administration       |     | _                  | 93 056             | _                  | 5 628          | 15 734         | 15 039           | 695             | 5%              | 93 056                |
| Executive and council               |     | _                  | 29 808             | _                  | 1 581          | 5 068          | 4 632            | 436             | 9%              | 29 808                |
| Budget and treasury office          |     | _                  | 29 928             | _                  | 2 153          | 4 881          | 4 783            | 98              | 2%              | 29 928                |
| Corporate services                  |     | _                  | 33 321             | _                  | 1 895          | 5 785          | 5 624            | 162             | 3%              | 33 321                |
| Community and public safety         |     | _                  | 22 699             | _                  | 828            | 2 673          | 2 555            | 118             | 5%              | 22 699                |
| Community and social services       |     | _                  | 8 667              | _                  | 568            | 1 924          | 1 349            | 575             | 43%             | 8 667                 |
| Sport and recreation                |     | _                  | 1 552              | _                  | 104            | 277            | 180              | 97              | 54%             | 1 552                 |
| Public safety                       |     | _                  | 12 480             | _                  | 156            | 472            | 1 026            | (554)           | -54%            | 12 480                |
| Housing                             |     | _                  | -                  | _                  | _              | _              | -                | _               | 0.70            |                       |
| Health                              |     | _                  | _                  | _                  | _              | _              | _                | _               |                 | _                     |
| Economic and environmental services |     | _                  | 43 675             | _                  | 2 444          | 5 840          | 5 283            | 556             | 11%             | 43 675                |
| Planning and development            |     | _                  | 17 973             | _                  | 1 480          | 3 310          | 2 809            | 501             | 18%             | 17 973                |
| Road transport                      |     | _                  | 25 702             | _                  | 965            | 2 530          | 2 475            | 56              | 2%              | 25 702                |
| Environmental protection            |     | _                  | _                  | _                  | _              | 2 000          | _                | _               | 270             | 20102                 |
| Trading services                    |     | _                  | 60 667             | _                  | 2 440          | 10 649         | 5 164            | 5 484           | 106%            | 60 667                |
| Electricity                         |     | _                  | 40 143             | _                  | 576            | 5 501          | 1 354            | 4 147           | 306%            | 40 143                |
| Water                               | 1   | _                  | -                  | _                  | -              | -              | -                |                 | 00070           | 40 143                |
| Waste water management              |     | _                  | 2 337              | _                  | 222            | 538            | 197              | 342             | 174%            | 2 337                 |
| Waste management                    | 1   | _                  | 18 188             | _                  | 1 641          | 4 609          | 3 614            | 995             | 28%             | 18 188                |
| Other                               | 1   | _                  | 10 100             | -                  | 1 041          | 4 009          | 3014             | 990             | 20 /0           | -                     |
| Total Expenditure - Standard        | 3   | _                  | 220 096            | -                  | 11 340         | 34 896         | 28 041           | 6 854           | 24%             | 220 096               |
| Surplus/ (Deficit) for the year     | - 3 |                    | 27 965             | <u>-</u>           | (5 890)        | 43 949         | 55 641           | (11 692)        | -21%            | 27 965                |
| outplus/ (Delicit) for the year     |     | -                  | 21 903             | _                  | (5 090)        | 43 949         | JJ 041           | (11 092)        | <b>-2</b> 1 70  | 21 903                |