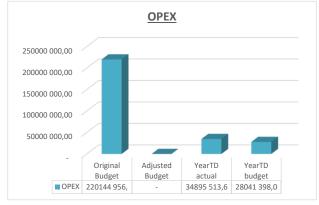

EC142 Sengu - Table C1 Monthly Budget Statement Summary - M03 September

|                                                           | 2016/17            |                 |                    |                | Budget Ye     | ar 2017/18    |              |              |                       |
|-----------------------------------------------------------|--------------------|-----------------|--------------------|----------------|---------------|---------------|--------------|--------------|-----------------------|
| Description                                               | Audited<br>Outcome | Original Budget | Adjusted<br>Budget | Monthly actual | YearTD actual | YearTD budget | YTD variance | YTD variance | Full Year<br>Forecast |
| R thousands                                               |                    |                 |                    |                |               |               |              | %            |                       |
| Financial Performance                                     |                    |                 |                    |                |               |               |              |              |                       |
| Property rates                                            | _                  | 7 686           | -                  | 311            | 10 129        | 5 933         | 4 196        | 71%          | 7 686                 |
| Service charges                                           | -                  | 35 571          | -                  | 2 719          | 9 989         | 4 278         | 5 711        | 133%         | 35 571                |
| Investment revenue                                        | -                  | 1 579           | -                  | 1 762          | 5 294         | 4 683         | 611          | 13%          | 1 579                 |
| Transfers recognised - operational                        | _                  | 139 520         | -                  | 37             | 50 413        | 59 001        | (8 588)      | -15%         | 139 520               |
| Other own revenue                                         | -                  | 21 546          | _                  | 621            | 2 019         | 1 792         | 227          | 13%          | 21 546                |
| Total Revenue (excluding capital transfers and            | -                  | 205 902         | -                  | 5 450          | 77 844        | 75 688        | 2 157        | 3%           | 205 902               |
| contributions)                                            |                    |                 |                    |                |               |               |              |              |                       |
| Employee costs                                            | _                  | 85 657          | -                  | 6 084          | 17 949        | 17 306        | 642          | 4%           | 85 657                |
| Remuneration of Councillors                               | _                  | 13 428          | -                  | 920            | 2 785         | 2 249         | 536          | 24%          | 13 428                |
| Depreciation & asset impairment                           | _                  | 21 016          | -                  | 2              | (1)           | 3             | (3)          | -120%        | 21 016                |
| Finance charges                                           | -                  | 2 818           | -                  | _              | _             | 623           | (623)        | -100%        | 2 818                 |
| Materials and bulk purchases                              | _                  | 37 948          | _                  | -              | (1)           | -             | (1)          | #DIV/0!      | 37 948                |
| Transfers and grants                                      | -                  | -               | -                  | -              | -             | -             | -            |              | -                     |
| Other expenditure                                         | _                  | 59 278          | -                  | 4 334          | 14 163        | 7 859         | 6 304        | 80%          | 59 278                |
| Total Expenditure                                         | _                  | 220 145         |                    | 11 340         | 34 896        | 28 041        | 6 854        | 24%          | 220 145               |
| Surplus/(Deficit)                                         | _                  | (14 243)        | -                  | (5 890)        | 42 949        | 47 646        | (4 698)      | -10%         | (14 243               |
| Transfers recognised - capital                            | _                  | 42 159          | -                  | -              | 1 000         | 7 995         | (6 995)      | -87%         | 42 159                |
| Contributions & Contributed assets                        | _                  | -               | -                  | -              | -             | -             | -            |              | -                     |
| Surplus/(Deficit) after capital transfers & contributions | -                  | 27 916          | -                  | (5 890)        | 43 949        | 55 641        | (11 692)     | -21%         | 27 916                |
| Share of surplus/ (deficit) of associate                  | _                  | _               | _                  | _              | _             | _             | _            |              | _                     |
| Surplus/ (Deficit) for the year                           | _                  | 27 916          | _                  | (5 890)        | 43 949        | 55 641        | (11 692)     | -21%         | 27 916                |
| Capital expenditure & funds sources                       |                    |                 |                    |                |               |               |              |              |                       |
| Capital expenditure                                       | _                  | 79 627          | _                  | 3 086          | 6 575         | 6 780         | (205)        | -3%          | 79 627                |
| Capital transfers recognised                              |                    | 42 159          |                    | 2 405          | 5 256         | 5 946         | (690)        | -12%         | 42 159                |
| Public contributions & donations                          | _                  | 42 133          | _                  | 2 403          | 3 230         | 3 940         | (030)        | -12/0        | 42 103                |
| Borrowing                                                 | _                  | _               | _                  | _              | _             | _             | _            |              | _                     |
| Internally generated funds                                | _                  | 37 468          | _                  | 682            | 1 320         | 835           | 485          | 58%          | 37 468                |
| Total sources of capital funds                            |                    | 79 627          |                    | 3 086          | 6 575         | 6 780         | (205)        | -3%          | 79 627                |
| <u> </u>                                                  |                    |                 |                    |                |               |               | , ,          |              |                       |
| Financial position  Total current assets                  |                    | 157 710         |                    |                | 51 228        |               |              |              | 157 710               |
|                                                           | _                  |                 | _                  |                | 51 220        |               |              |              |                       |
| Total ourset liabilities                                  | _                  | 401 497         | _                  |                | 14.016        |               |              |              | 401 497               |
| Total current liabilities                                 | _                  | 19 539          | -                  |                | 14 016        |               |              |              | 19 539                |
| Total non current liabilities                             | _                  | 32 108          | -                  |                | (162)         |               |              |              | 32 108                |
| Community wealth/Equity                                   | -                  | 507 559         | _                  |                | 37 373        |               |              |              | 507 559               |
| Cash flows                                                |                    |                 |                    |                |               |               |              |              |                       |
| Net cash from (used) operating                            | _                  | 51 465          | -                  | 1 980          | 1 460         | 78 611        | 77 151       | 98%          | 51 465                |
| Net cash from (used) investing                            | _                  | (79 627)        | -                  | (3 086)        | (6 575)       | (6 760)       | (184)        | 3%           | (79 627               |
| Net cash from (used) financing                            | _                  | (757)           | -                  | -              | -             | -             | -            |              | (757                  |
| Cash/cash equivalents at the month/year end               | -                  | 181 110         | -                  | _              | 215 802       | 281 880       | 66 078       | 23%          | 191 998               |
| Debtors & creditors analysis                              | 0-30 Days          | 31-60 Days      | 61-90 Days         | 91-120 Days    | 121-150 Dys   | 151-180 Dys   | 181 Dys-1 Yr | Over 1Yr     | Total                 |
| Debtors Age Analysis                                      |                    |                 |                    |                |               |               |              |              |                       |
| Total By Income Source                                    | 3 977              | 2 148           | 3 843              | 890            | 760           | 7 792         | 10 909       | 12 468       | 42 788                |
| Creditors Age Analysis                                    |                    | - 10            | 0010               |                | . 50          |               |              | 55           | .2.00                 |
| Total Creditors                                           | 19 010             | -               | _                  | -              | _             | _             | _            | -            | 19 010                |
|                                                           |                    | <b>I</b>        |                    |                |               |               |              |              |                       |

EC142 Senqu - Table C2 Monthly Budget Statement - Financial Performance (standard classification) - M03 September

|                                     |     | 2016/17            |                    |                    |                | Budget Year 20 | 017/18           |                 |                 |                       |
|-------------------------------------|-----|--------------------|--------------------|--------------------|----------------|----------------|------------------|-----------------|-----------------|-----------------------|
| Description                         | Ref | Audited<br>Outcome | Original<br>Budget | Adjusted<br>Budget | Monthly actual | YearTD actual  | YearTD<br>budget | YTD<br>variance | YTD<br>variance | Full Year<br>Forecast |
| R thousands                         | 1   |                    |                    |                    |                |                |                  |                 | %               |                       |
| Revenue - Standard                  |     |                    |                    |                    |                |                |                  |                 |                 |                       |
| Governance and administration       |     | _                  | 106 502            | -                  | 2 233          | 23 066         | 42 850           | (19 785)        | -46%            | 106 502               |
| Executive and council               |     | -                  | 6 675              | -                  | -              | 5 855          | 6 675            | (820)           | -12%            | 6 675                 |
| Budget and treasury office          |     | -                  | 99 394             | -                  | 2 142          | 17 115         | 35 996           | (18 881)        | -52%            | 99 394                |
| Corporate services                  |     | -                  | 433                | -                  | 91             | 96             | 179              | (83)            | -47%            | 433                   |
| Community and public safety         |     | _                  | 6 078              | -                  | 11             | 63             | 1 557            | (1 494)         | -96%            | 6 078                 |
| Community and social services       |     | -                  | 1 601              | -                  | 7              | 44             | 1 539            | (1 495)         | -97%            | 1 601                 |
| Sport and recreation                |     | -                  | -                  | -                  | -              | -              | -                | -               |                 | -                     |
| Public safety                       |     | -                  | 4 477              | -                  | 4              | 19             | 18               | 1               | 7%              | 4 477                 |
| Housing                             |     | -                  | -                  | -                  | -              | _              | -                | -               |                 | -                     |
| Health                              |     | -                  | -                  | -                  | -              | _              | -                | -               |                 | -                     |
| Economic and environmental services |     | _                  | 43 748             | -                  | 193            | 896            | 7 267            | (6 371)         | -88%            | 43 748                |
| Planning and development            |     | -                  | 1 992              | -                  | 15             | 22             | 14               | 8               | 59%             | 1 992                 |
| Road transport                      |     | -                  | 41 756             | -                  | 178            | 873            | 7 253            | (6 380)         | -88%            | 41 756                |
| Environmental protection            |     | -                  | -                  | -                  | _              | _              | _                | -               |                 | -                     |
| Trading services                    |     | _                  | 91 734             | -                  | 3 013          | 54 820         | 32 008           | 22 812          | 71%             | 91 734                |
| Electricity                         |     | _                  | 62 996             | -                  | 2 430          | 32 162         | 5 828            | 26 334          | 452%            | 62 996                |
| Water                               |     | _                  | -                  | -                  | _              | _              | _                | _               |                 | _                     |
| Waste water management              |     | -                  | -                  | -                  | _              | _              | _                | -               |                 | -                     |
| Waste management                    |     | -                  | 28 737             | -                  | 584            | 22 659         | 26 180           | (3 522)         | -13%            | 28 737                |
| Other                               | 4   | _                  | _                  | -                  | _              | _              | _                | _               |                 | _                     |
| Total Revenue - Standard            | 2   | _                  | 248 061            | _                  | 5 450          | 78 844         | 83 683           | (4 838)         | -6%             | 248 061               |
| Expenditure - Standard              |     |                    |                    |                    |                |                |                  |                 |                 |                       |
| Governance and administration       |     | _                  | 93 056             | _                  | 5 628          | 15 734         | 15 039           | 695             | 5%              | 93 056                |
| Executive and council               |     | _                  | 29 808             | _                  | 1 581          | 5 068          | 4 632            | 436             | 9%              | 29 808                |
| Budget and treasury office          |     | _                  | 29 928             | _                  | 2 153          | 4 881          | 4 783            | 98              | 2%              | 29 928                |
| Corporate services                  |     | _                  | 33 321             | _                  | 1 895          | 5 785          | 5 624            | 162             | 3%              | 33 321                |
| Community and public safety         |     | _                  | 22 699             | _                  | 828            | 2 673          | 2 555            | 118             | 5%              | 22 699                |
| Community and social services       |     | _                  | 8 667              | _                  | 568            | 1 924          | 1 349            | 575             | 43%             | 8 667                 |
| Sport and recreation                |     | _                  | 1 552              | _                  | 104            | 277            | 180              | 97              | 54%             | 1 552                 |
| Public safety                       |     | _                  | 12 480             | _                  | 156            | 472            | 1 026            | (554)           | -54%            | 12 480                |
| Housing                             |     | _                  | -                  | _                  | _              | _              | -                | _               | 0.70            |                       |
| Health                              |     | _                  | _                  | _                  | _              | _              | _                | _               |                 | _                     |
| Economic and environmental services |     | _                  | 43 675             | _                  | 2 444          | 5 840          | 5 283            | 556             | 11%             | 43 675                |
| Planning and development            |     | _                  | 17 973             | _                  | 1 480          | 3 310          | 2 809            | 501             | 18%             | 17 973                |
| Road transport                      |     | _                  | 25 702             | _                  | 965            | 2 530          | 2 475            | 56              | 2%              | 25 702                |
| Environmental protection            |     | _                  | _                  | _                  | _              | 2 000          | _                | _               | 270             | 20102                 |
| Trading services                    |     | _                  | 60 667             | _                  | 2 440          | 10 649         | 5 164            | 5 484           | 106%            | 60 667                |
| Electricity                         |     | _                  | 40 143             | _                  | 576            | 5 501          | 1 354            | 4 147           | 306%            | 40 143                |
| Water                               | 1   | _                  | -                  | _                  | -              | -              | -                |                 | 00070           | 40 143                |
| Waste water management              |     | _                  | 2 337              | _                  | 222            | 538            | 197              | 342             | 174%            | 2 337                 |
| Waste management                    | 1   | _                  | 18 188             | _                  | 1 641          | 4 609          | 3 614            | 995             | 28%             | 18 188                |
| Other                               | 1   | _                  | 10 100             | -                  | 1 041          | 4 009          | 3014             | 990             | 20 /0           | -                     |
| Total Expenditure - Standard        | 3   | _                  | 220 096            | -                  | 11 340         | 34 896         | 28 041           | 6 854           | 24%             | 220 096               |
| Surplus/ (Deficit) for the year     | - 3 |                    | 27 965             | <u>-</u>           | (5 890)        | 43 949         | 55 641           | (11 692)        | -21%            | 27 965                |
| outplus/ (Delicit) for the year     |     | -                  | 21 903             | _                  | (5 090)        | 43 949         | JJ 041           | (11 092)        | <b>-2</b> 1 70  | 21 903                |