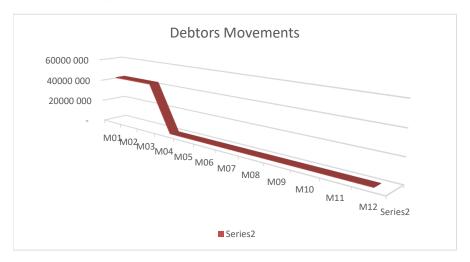

EC142 Sengu - Table C1 Monthly Budget Statement Summary - M03 September

|                                                           | 2016/17            |                 |                    |                | Budget Ye     | ar 2017/18    |              |              |                       |
|-----------------------------------------------------------|--------------------|-----------------|--------------------|----------------|---------------|---------------|--------------|--------------|-----------------------|
| Description                                               | Audited<br>Outcome | Original Budget | Adjusted<br>Budget | Monthly actual | YearTD actual | YearTD budget | YTD variance | YTD variance | Full Year<br>Forecast |
| R thousands                                               |                    |                 |                    |                |               |               |              | %            |                       |
| Financial Performance                                     |                    |                 |                    |                |               |               |              |              |                       |
| Property rates                                            | _                  | 7 686           | -                  | 311            | 10 129        | 5 933         | 4 196        | 71%          | 7 686                 |
| Service charges                                           | -                  | 35 571          | -                  | 2 719          | 9 989         | 4 278         | 5 711        | 133%         | 35 571                |
| Investment revenue                                        | -                  | 1 579           | -                  | 1 762          | 5 294         | 4 683         | 611          | 13%          | 1 579                 |
| Transfers recognised - operational                        | _                  | 139 520         | -                  | 37             | 50 413        | 59 001        | (8 588)      | -15%         | 139 520               |
| Other own revenue                                         | -                  | 21 546          | _                  | 621            | 2 019         | 1 792         | 227          | 13%          | 21 546                |
| Total Revenue (excluding capital transfers and            | -                  | 205 902         | -                  | 5 450          | 77 844        | 75 688        | 2 157        | 3%           | 205 902               |
| contributions)                                            |                    |                 |                    |                |               |               |              |              |                       |
| Employee costs                                            | _                  | 85 657          | -                  | 6 084          | 17 949        | 17 306        | 642          | 4%           | 85 657                |
| Remuneration of Councillors                               | _                  | 13 428          | -                  | 920            | 2 785         | 2 249         | 536          | 24%          | 13 428                |
| Depreciation & asset impairment                           | _                  | 21 016          | -                  | 2              | (1)           | 3             | (3)          | -120%        | 21 016                |
| Finance charges                                           | -                  | 2 818           | -                  | _              | _             | 623           | (623)        | -100%        | 2 818                 |
| Materials and bulk purchases                              | _                  | 37 948          | _                  | -              | (1)           | -             | (1)          | #DIV/0!      | 37 948                |
| Transfers and grants                                      | -                  | -               | -                  | -              | -             | -             | -            |              | -                     |
| Other expenditure                                         | _                  | 59 278          | -                  | 4 334          | 14 163        | 7 859         | 6 304        | 80%          | 59 278                |
| Total Expenditure                                         | _                  | 220 145         |                    | 11 340         | 34 896        | 28 041        | 6 854        | 24%          | 220 145               |
| Surplus/(Deficit)                                         | _                  | (14 243)        | -                  | (5 890)        | 42 949        | 47 646        | (4 698)      | -10%         | (14 243               |
| Transfers recognised - capital                            | _                  | 42 159          | -                  | -              | 1 000         | 7 995         | (6 995)      | -87%         | 42 159                |
| Contributions & Contributed assets                        | _                  | -               | -                  | -              | -             | -             | -            |              | -                     |
| Surplus/(Deficit) after capital transfers & contributions | -                  | 27 916          | -                  | (5 890)        | 43 949        | 55 641        | (11 692)     | -21%         | 27 916                |
| Share of surplus/ (deficit) of associate                  | _                  | _               | _                  | _              | _             | _             | _            |              | _                     |
| Surplus/ (Deficit) for the year                           | _                  | 27 916          | _                  | (5 890)        | 43 949        | 55 641        | (11 692)     | -21%         | 27 916                |
| Capital expenditure & funds sources                       |                    |                 |                    |                |               |               |              |              |                       |
| Capital expenditure                                       | _                  | 79 627          | _                  | 3 086          | 6 575         | 6 780         | (205)        | -3%          | 79 627                |
| Capital transfers recognised                              |                    | 42 159          |                    | 2 405          | 5 256         | 5 946         | (690)        | -12%         | 42 159                |
| Public contributions & donations                          | _                  | 42 133          | _                  | 2 403          | 3 230         | 3 940         | (030)        | -12/0        | 42 103                |
| Borrowing                                                 | _                  | _               | _                  | _              | _             | _             | _            |              | _                     |
| Internally generated funds                                | _                  | 37 468          | _                  | 682            | 1 320         | 835           | 485          | 58%          | 37 468                |
| Total sources of capital funds                            |                    | 79 627          |                    | 3 086          | 6 575         | 6 780         | (205)        | -3%          | 79 627                |
| <u> </u>                                                  |                    |                 |                    |                |               |               | , ,          |              |                       |
| Financial position  Total current assets                  |                    | 157 710         |                    |                | 51 228        |               |              |              | 157 710               |
|                                                           | _                  |                 | _                  |                | 51 220        |               |              |              |                       |
| Total ourset liabilities                                  | _                  | 401 497         | _                  |                | 14.016        |               |              |              | 401 497               |
| Total current liabilities                                 | _                  | 19 539          | -                  |                | 14 016        |               |              |              | 19 539                |
| Total non current liabilities                             | _                  | 32 108          | -                  |                | (162)         |               |              |              | 32 108                |
| Community wealth/Equity                                   | -                  | 507 559         | _                  |                | 37 373        |               |              |              | 507 559               |
| Cash flows                                                |                    |                 |                    |                |               |               |              |              |                       |
| Net cash from (used) operating                            | _                  | 51 465          | -                  | 1 980          | 1 460         | 78 611        | 77 151       | 98%          | 51 465                |
| Net cash from (used) investing                            | _                  | (79 627)        | -                  | (3 086)        | (6 575)       | (6 760)       | (184)        | 3%           | (79 627               |
| Net cash from (used) financing                            | _                  | (757)           | -                  | -              | -             | -             | -            |              | (757                  |
| Cash/cash equivalents at the month/year end               | -                  | 181 110         | -                  | _              | 215 802       | 281 880       | 66 078       | 23%          | 191 998               |
| Debtors & creditors analysis                              | 0-30 Days          | 31-60 Days      | 61-90 Days         | 91-120 Days    | 121-150 Dys   | 151-180 Dys   | 181 Dys-1 Yr | Over 1Yr     | Total                 |
| Debtors Age Analysis                                      |                    |                 |                    |                |               |               |              |              |                       |
| Total By Income Source                                    | 3 977              | 2 148           | 3 843              | 890            | 760           | 7 792         | 10 909       | 12 468       | 42 788                |
| Creditors Age Analysis                                    |                    | - 10            | 0010               |                | . 50          |               |              | 55           | .2.00                 |
| Total Creditors                                           | 19 010             | -               | _                  | -              | _             | _             | _            | -            | 19 010                |
|                                                           |                    | <b>I</b>        |                    |                |               |               |              |              |                       |