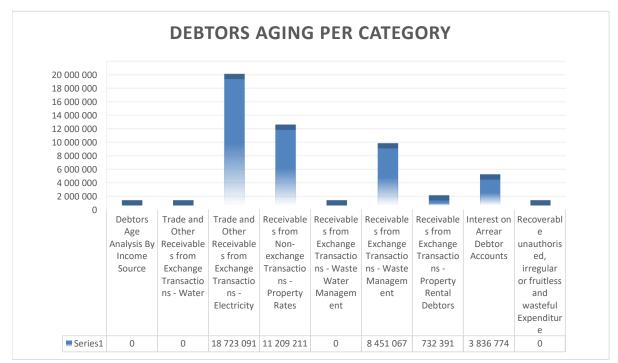

# EC142 Senqu - Table C1 Monthly Budget Statement Summary - M02 August

|                                                              | 2016/17            |                 |                    | •                 | Budget Ye     | ar 2017/18    |              |                 |                       |
|--------------------------------------------------------------|--------------------|-----------------|--------------------|-------------------|---------------|---------------|--------------|-----------------|-----------------------|
| Description                                                  | Audited<br>Outcome | Original Budget | Adjusted<br>Budget | Monthly<br>actual | YearTD actual | YearTD budget | YTD variance | YTD variance    | Full Year<br>Forecast |
| R thousands                                                  |                    |                 |                    |                   |               |               |              | %               |                       |
| Financial Performance                                        |                    |                 |                    |                   |               |               |              |                 |                       |
| Property rates                                               | -                  | 7 686           | -                  | 385               | 9 818         | 5 772         | 4 046        | 70%             | 7 686                 |
| Service charges                                              | -                  | 35 571          | -                  | 3 348             | 7 270         | 2 859         | 4 411        | 154%            | 35 571                |
| Investment revenue                                           | -                  | 1 579           | -                  | 3 531             | 3 531         | 3 056         | 475          | 16%             | 1 579                 |
| Transfers recognised - operational                           | -                  | 139 520         | -                  | 337               | 50 376        | 57 737        | (7 361)      | -13%            | 139 520               |
| Other own revenue                                            | -                  | 21 546          | -                  | 418               | 1 398         | 1 199         | 200          | 17%             | 21 546                |
| Total Revenue (excluding capital transfers and               | -                  | 205 902         | -                  | 8 020             | 72 394        | 70 623        | 1 771        | 3%              | 205 902               |
| contributions)                                               |                    | 05.057          |                    | 5.057             |               |               | 150          | 10/             | 05 057                |
| Employee costs                                               | -                  | 85 657          | -                  | 5 357             | 11 864        | 11 408        | 456          | 4%              | 85 657                |
| Remuneration of Councillors                                  | -                  | 13 428          | -                  | 936               | 1 865         | 1 504         | 362          | 24%             | 13 428                |
| Depreciation & asset impairment                              | -                  | 21 016          | -                  | 4                 | (2)           | 2             | (4)          | -218%           | 21 016                |
| Finance charges                                              | -                  | 2 818           | -                  | -                 | -             | 0             | (0)          | -100%           | 2 818                 |
| Materials and bulk purchases                                 | -                  | 37 948          | -                  | (8)               | (1)           | -             | (1)          | #DIV/0!         | 37 948                |
| Transfers and grants                                         | -                  | -               | -                  | -                 | -             | -             | -            |                 | -                     |
| Other expenditure                                            | -                  | 59 278          | -                  | 7 774             | 9 829         | 4 029         | 5 800        | 144%            | 59 278                |
| Total Expenditure                                            | -                  | 220 145         | _                  | 14 062            | 23 555        | 16 943        | 6 612        | 39%             | 220 145               |
| Surplus/(Deficit)                                            | -                  | (14 243)        | -                  | (6 043)           | 48 839        | 53 680        | (4 841)      | -9%             | (14 243)              |
| Transfers recognised - capital                               | -                  | 42 159          | -                  | -                 | 1 000         | 3 164         | (2 164)      | -68%            | 42 159                |
| Contributions & Contributed assets                           | -                  | -               | -                  | -                 | -             | -             | -            |                 | -                     |
| Surplus/(Deficit) after capital transfers &<br>contributions | -                  | 27 916          | -                  | (6 043)           | 49 839        | 56 844        | (7 005)      | -12%            | 27 916                |
| Share of surplus/ (deficit) of associate                     | _                  | _               | _                  | _                 | _             | _             | _            |                 | _                     |
| Surplus/ (Deficit) for the year                              | -                  | 27 916          | -                  | (6 043)           | 49 839        | 56 844        | (7 005)      | -12%            | 27 916                |
| Capital expenditure & funds sources                          |                    |                 |                    |                   |               |               |              |                 |                       |
| Capital expenditure                                          | _                  | 79 627          | _                  | 1 354             | 3 489         | 3 799         | (309)        | -8%             | 79 627                |
| Capital transfers recognised                                 | _                  | 42 159          | -                  | 978               | 2 851         | 3 444         | (593)        | -17%            | 42 159                |
| Public contributions & donations                             | _                  | -               | _                  | _                 |               | _             |              |                 | -                     |
| Borrowing                                                    | _                  | _               | -                  | _                 | _             | _             | -            |                 | _                     |
| Internally generated funds                                   | -                  | 37 468          | -                  | 376               | 638           | 355           | 283          | 80%             | 37 468                |
| Total sources of capital funds                               | -                  | 79 627          | -                  | 1 354             | 3 489         | 3 799         | (309)        | -8%             | 79 627                |
| Financial position                                           |                    |                 |                    |                   |               |               |              |                 |                       |
| Total current assets                                         | _                  | 157 710         | _                  |                   | 63 128        |               |              |                 | 157 710               |
| Total non current assets                                     | _                  | 401 497         | _                  |                   | _             |               |              |                 | 401 497               |
| Total current liabilities                                    | _                  | 19 539          | _                  |                   | 16 819        |               |              |                 | 19 539                |
| Total non current liabilities                                | _                  | 32 108          | _                  |                   | (41)          |               |              |                 | 32 108                |
| Community wealth/Equity                                      | -                  | 507 559         | -                  |                   | 46 350        |               |              |                 | 507 559               |
| Cash flows                                                   |                    |                 |                    |                   |               |               |              |                 |                       |
| Net cash from (used) operating                               | _                  | 51 465          | _                  | 330               | (3 640)       | 87 806        | 91 446       | 104%            | 51 465                |
| Net cash from (used) investing                               | _                  | (79 627)        | -                  | (1 354)           | . ,           |               | 3 489        | #DIV/0!         | (79 627)              |
| Net cash from (used) financing                               | -                  | (757)           | _                  | (1001)            | (0.100)       | _             |              | <i>"Divio</i> . | (757                  |
| Cash/cash equivalents at the month/year end                  | -                  | 181 110         | -                  | -                 | 213 788       | 297 835       | 84 046       | 28%             | 191 998               |
| Debtors & creditors analysis                                 | 0-30 Days          | 31-60 Days      | 61-90 Days         | 91-120 Days       | 121-150 Dys   | 151-180 Dys   | 181 Dys-1 Yr | Over 1Yr        | Total                 |
| Debtors Age Analysis                                         |                    |                 |                    |                   |               |               |              |                 |                       |
| Total By Income Source                                       | 4 585              | 5 082           | 1 070              | 836               | 792           | 7 647         | 10 706       | 12 235          | 42 953                |
| Creditors Age Analysis                                       | + 000              | 0 002           | 1070               | 000               | 152           | 1041          | 10700        | 12 200          | 72 300                |
| Total Creditors                                              | 18 388             | -               | -                  | -                 | -             | -             | -            | -               | 18 388                |
|                                                              |                    |                 |                    |                   |               |               |              |                 |                       |