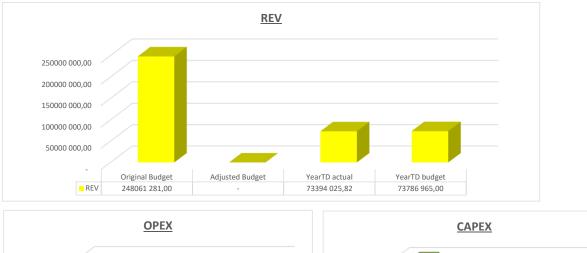

# EC142 Senqu - Table C1 Monthly Budget Statement Summary - M02 August

|                                                              | 2016/17            |                 |                    | •                 | Budget Ye     | ar 2017/18    |              |                 |                       |
|--------------------------------------------------------------|--------------------|-----------------|--------------------|-------------------|---------------|---------------|--------------|-----------------|-----------------------|
| Description                                                  | Audited<br>Outcome | Original Budget | Adjusted<br>Budget | Monthly<br>actual | YearTD actual | YearTD budget | YTD variance | YTD variance    | Full Year<br>Forecast |
| R thousands                                                  |                    |                 |                    |                   |               |               |              | %               |                       |
| Financial Performance                                        |                    |                 |                    |                   |               |               |              |                 |                       |
| Property rates                                               | -                  | 7 686           | -                  | 385               | 9 818         | 5 772         | 4 046        | 70%             | 7 686                 |
| Service charges                                              | -                  | 35 571          | -                  | 3 348             | 7 270         | 2 859         | 4 411        | 154%            | 35 571                |
| Investment revenue                                           | -                  | 1 579           | -                  | 3 531             | 3 531         | 3 056         | 475          | 16%             | 1 579                 |
| Transfers recognised - operational                           | -                  | 139 520         | -                  | 337               | 50 376        | 57 737        | (7 361)      | -13%            | 139 520               |
| Other own revenue                                            | -                  | 21 546          | -                  | 418               | 1 398         | 1 199         | 200          | 17%             | 21 546                |
| Total Revenue (excluding capital transfers and               | -                  | 205 902         | -                  | 8 020             | 72 394        | 70 623        | 1 771        | 3%              | 205 902               |
| contributions)                                               |                    | 05.057          |                    | 5.057             |               |               | 150          | 10/             | 05 057                |
| Employee costs                                               | -                  | 85 657          | -                  | 5 357             | 11 864        | 11 408        | 456          | 4%              | 85 657                |
| Remuneration of Councillors                                  | -                  | 13 428          | -                  | 936               | 1 865         | 1 504         | 362          | 24%             | 13 428                |
| Depreciation & asset impairment                              | -                  | 21 016          | -                  | 4                 | (2)           | 2             | (4)          | -218%           | 21 016                |
| Finance charges                                              | -                  | 2 818           | -                  | -                 | -             | 0             | (0)          | -100%           | 2 818                 |
| Materials and bulk purchases                                 | -                  | 37 948          | -                  | (8)               | (1)           | -             | (1)          | #DIV/0!         | 37 948                |
| Transfers and grants                                         | -                  | -               | -                  | -                 | -             | -             | -            |                 | -                     |
| Other expenditure                                            | -                  | 59 278          | -                  | 7 774             | 9 829         | 4 029         | 5 800        | 144%            | 59 278                |
| Total Expenditure                                            | -                  | 220 145         | _                  | 14 062            | 23 555        | 16 943        | 6 612        | 39%             | 220 145               |
| Surplus/(Deficit)                                            | -                  | (14 243)        | -                  | (6 043)           | 48 839        | 53 680        | (4 841)      | -9%             | (14 243)              |
| Transfers recognised - capital                               | -                  | 42 159          | -                  | -                 | 1 000         | 3 164         | (2 164)      | -68%            | 42 159                |
| Contributions & Contributed assets                           | -                  | -               | -                  | -                 | -             | -             | -            |                 | -                     |
| Surplus/(Deficit) after capital transfers &<br>contributions | -                  | 27 916          | -                  | (6 043)           | 49 839        | 56 844        | (7 005)      | -12%            | 27 916                |
| Share of surplus/ (deficit) of associate                     | _                  | _               | _                  | _                 | _             | _             | _            |                 | _                     |
| Surplus/ (Deficit) for the year                              | -                  | 27 916          | -                  | (6 043)           | 49 839        | 56 844        | (7 005)      | -12%            | 27 916                |
| Capital expenditure & funds sources                          |                    |                 |                    |                   |               |               |              |                 |                       |
| Capital expenditure                                          | _                  | 79 627          | _                  | 1 354             | 3 489         | 3 799         | (309)        | -8%             | 79 627                |
| Capital transfers recognised                                 | _                  | 42 159          | -                  | 978               | 2 851         | 3 444         | (593)        | -17%            | 42 159                |
| Public contributions & donations                             | _                  | -               | _                  | _                 |               | _             |              |                 | -                     |
| Borrowing                                                    | _                  | _               | -                  | _                 | _             | _             | -            |                 | _                     |
| Internally generated funds                                   | -                  | 37 468          | -                  | 376               | 638           | 355           | 283          | 80%             | 37 468                |
| Total sources of capital funds                               | -                  | 79 627          | -                  | 1 354             | 3 489         | 3 799         | (309)        | -8%             | 79 627                |
| Financial position                                           |                    |                 |                    |                   |               |               |              |                 |                       |
| Total current assets                                         | _                  | 157 710         | _                  |                   | 63 128        |               |              |                 | 157 710               |
| Total non current assets                                     | _                  | 401 497         | _                  |                   | _             |               |              |                 | 401 497               |
| Total current liabilities                                    | _                  | 19 539          | _                  |                   | 16 819        |               |              |                 | 19 539                |
| Total non current liabilities                                | _                  | 32 108          | _                  |                   | (41)          |               |              |                 | 32 108                |
| Community wealth/Equity                                      | -                  | 507 559         | -                  |                   | 46 350        |               |              |                 | 507 559               |
| Cash flows                                                   |                    |                 |                    |                   |               |               |              |                 |                       |
| Net cash from (used) operating                               | _                  | 51 465          | _                  | 330               | (3 640)       | 87 806        | 91 446       | 104%            | 51 465                |
| Net cash from (used) investing                               | _                  | (79 627)        | -                  | (1 354)           | . ,           |               | 3 489        | #DIV/0!         | (79 627)              |
| Net cash from (used) financing                               | -                  | (757)           | _                  | (1001)            | (0.100)       | _             |              | <i>"Divio</i> . | (757                  |
| Cash/cash equivalents at the month/year end                  | -                  | 181 110         | -                  | -                 | 213 788       | 297 835       | 84 046       | 28%             | 191 998               |
| Debtors & creditors analysis                                 | 0-30 Days          | 31-60 Days      | 61-90 Days         | 91-120 Days       | 121-150 Dys   | 151-180 Dys   | 181 Dys-1 Yr | Over 1Yr        | Total                 |
| Debtors Age Analysis                                         |                    |                 |                    |                   |               |               |              |                 |                       |
| Total By Income Source                                       | 4 585              | 5 082           | 1 070              | 836               | 792           | 7 647         | 10 706       | 12 235          | 42 953                |
| Creditors Age Analysis                                       | + 000              | 0 002           | 1070               | 000               | 152           | 1041          | 10700        | 12 200          | 72 300                |
| Total Creditors                                              | 18 388             | -               | -                  | -                 | -             | -             | -            | -               | 18 388                |
|                                                              |                    |                 |                    |                   |               |               |              |                 |                       |

# EC142 Senqu - Table C2 Monthly Budget Statement - Financial Performance (standard classification) - M02 August

| EC 142 Sendu - Table C2 Monthly Budget St  |     | 2016/17            |                    |                    |                   | Budget Year 20        |                      |                 |                 |                       |
|--------------------------------------------|-----|--------------------|--------------------|--------------------|-------------------|-----------------------|----------------------|-----------------|-----------------|-----------------------|
| Description                                | Ref | Audited<br>Outcome | Original<br>Budget | Adjusted<br>Budget | Monthly<br>actual | YearTD actual         | YearTD<br>budget     | YTD<br>variance | YTD<br>variance | Full Year<br>Forecast |
| R thousands                                | 1   |                    |                    |                    |                   |                       |                      |                 | %               |                       |
| Revenue - Standard                         |     |                    |                    |                    |                   |                       |                      |                 |                 |                       |
| Governance and administration              |     | -                  | 106 502            | -                  | 3 989             | 20 833                | 39 914               | (19 081)        | -48%            | 106 502               |
| Executive and council                      |     | -                  | 6 675              | -                  | -                 | 5 855                 | 5 855                | 0               | 0%              | 6 675                 |
| Budget and treasury office                 |     | -                  | 99 394             | -                  | 3 987             | 14 973                | 33 933               | (18 959)        | -56%            | 99 394                |
| Corporate services                         |     | -                  | 433                | -                  | 2                 | 5                     | 126                  | (122)           | -96%            | 433                   |
| Community and public safety                |     | -                  | 6 078              | -                  | 9                 | 52                    | 1 362                | (1 310)         | -96%            | 6 078                 |
| Community and social services              |     | -                  | 1 601              | -                  | 6                 | 37                    | 1 349                | (1 312)         | -97%            | 1 601                 |
| Sport and recreation                       |     | -                  | -                  | -                  | -                 | -                     | -                    | -               |                 | -                     |
| Public safety                              |     | -                  | 4 477              | -                  | 3                 | 15                    | 12                   | 2               | 19%             | 4 477                 |
| Housing                                    |     | -                  | -                  | -                  | -                 | -                     | -                    | -               |                 | -                     |
| Health                                     |     | -                  | -                  | -                  | -                 | -                     | -                    | -               |                 | -                     |
| Economic and environmental services        |     | -                  | 43 748             | -                  | 448               | 703                   | 3 871                | (3 168)         | -82%            | 43 748                |
| Planning and development                   |     | -                  | 1 992              | -                  | 2                 | 7                     | 10                   | (2)             | -25%            | 1 992                 |
| Road transport                             |     | -                  | 41 756             | -                  | 447               | 696                   | 3 861                | (3 166)         | -82%            | 41 756                |
| Environmental protection                   |     | -                  | -                  | -                  | -                 | -                     | -                    | -               |                 | -                     |
| Trading services                           |     | -                  | 91 734             | -                  | 3 573             | 51 807                | 28 640               | 23 167          | 81%             | 91 734                |
| Electricity                                |     | -                  | 62 996             | -                  | 2 958             | 29 732                | 2 779                | 26 953          | 970%            | 62 996                |
| Water                                      |     | -                  | -                  | -                  | -                 | -                     | -                    | -               |                 | -                     |
| Waste water management                     |     | -                  | -                  | -                  | -                 | -                     | -                    | -               |                 | -                     |
| Waste management                           |     | -                  | 28 737             | -                  | 615               | 22 075                | 25 861               | (3 787)         | -15%            | 28 737                |
| Other                                      | 4   | -                  | -                  | -                  | -                 | -                     | -                    | _               |                 | -                     |
| Total Revenue - Standard                   | 2   | -                  | 248 061            | -                  | 8 020             | 73 394                | 73 787               | (393)           | -1%             | 248 061               |
| Expenditure - Standard                     |     |                    |                    |                    |                   |                       |                      |                 |                 |                       |
| Governance and administration              |     | _                  | 93 056             | _                  | 5 548             | 10 106                | 8 733                | 1 373           | 16%             | 93 056                |
| Executive and council                      |     | _                  | 29 808             | -                  | 1 651             | 3 488                 | 2 712                | 776             | 29%             | 29 808                |
| Budget and treasury office                 |     | _                  | 29 928             | _                  | 1 332             | 2 728                 | 2 369                | 359             | 15%             | 29 928                |
| Corporate services                         |     | _                  | 33 321             | _                  | 2 565             | 3 890                 | 3 652                | 238             | 7%              | 33 321                |
| Community and public safety                |     | _                  | 22 699             | _                  | 835               | 1 845                 | 1 640                | 200             | 12%             | 22 699                |
| Community and social services              |     | _                  | 8 667              | _                  | 595               | 1 355                 | 889                  | 466             | 52%             | 8 667                 |
| Sport and recreation                       |     | _                  | 1 552              | _                  | 86                | 173                   | 94                   | 79              | 83%             | 1 552                 |
| Public safety                              |     | _                  | 12 480             | _                  | 154               | 316                   | 657                  | (341)           | -52%            | 12 480                |
| Housing                                    |     | _                  | 12 400             | _                  | -                 | -                     | _                    | (041)           | 0270            | 12 400                |
| Health                                     |     | _                  |                    | _                  | _                 | _                     | _                    | _               |                 | _                     |
| Economic and environmental services        |     | _                  | 43 675             | _                  | 1 699             | 3 395                 | 3 423                | (27)            | -1%             | 43 675                |
| Planning and development                   |     | _                  | 17 973             | _                  | 897               | 1 830                 | 1 759                | 71              | 4%              | 17 973                |
| Road transport                             |     | _                  | 25 702             | -                  | 801               | 1 565                 | 1 664                | (98)            | 4 %<br>-6%      | 25 702                |
| Environmental protection                   |     |                    | 25102              | _                  |                   | 1 303                 | 1 004                | (50)            | -0 /0           | 25102                 |
| Trading services                           |     | _                  | -<br>60 667        | -                  | <br>5 981         | 8 209                 | _<br>3 147           | -<br>5 062      | 161%            | -<br>60 667           |
| Electricity                                |     | _                  | 40 143             | -                  | 4 466             | <b>6 209</b><br>4 925 | <b>3 14</b> 7<br>753 | 5 062<br>4 172  | 554%            | 40 143                |
| Water                                      |     | _                  |                    | -                  |                   |                       |                      |                 | 00+70           | 40 143                |
| Water Water management                     |     |                    | -<br>2 337         |                    | - 82              | -<br>316              | -<br>120             | -<br>196        | 163%            | _<br>2 337            |
| Waste water management<br>Waste management |     |                    | 2 337<br>18 188    | -                  | 1 432             | 2 968                 | 2 274                | 694             | 31%             | 2 337<br>18 188       |
| Other                                      |     |                    |                    |                    | 1432              |                       | 2214                 |                 | 31%             | 10 100                |
| Total Expenditure - Standard               | 3   | -                  | - 220 096          | -                  | - 14 062          | - 23 555              | 16 943               | -<br>6 612      | 39%             | 220 096               |
|                                            | 3   | -                  |                    | -                  |                   |                       |                      |                 |                 |                       |
| Surplus/ (Deficit) for the year            |     | -                  | 27 965             | -                  | (6 043)           | 49 839                | 56 844               | (7 005)         | -12%            | 27 965                |