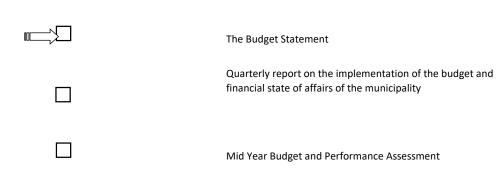

Further Section 31(1) of the Government Gazette No 32141 dated 17 April 2009 prescribes the following:

"31.(1) the mayor's quarterly report on the implementation of the budget and financial state of affairs of the municipality as required by section 52(d) of the Act must be –

(a) in the format specified in Schedule C and include all the required tables, charts and explanatory information, taking into account any guidelines issued by the Minister in terms of section 168(1) of the Act; and

(b) Consistent with the monthly budget statement for September, December, March and June as Applicable.

(c) Submitted to the National Treasury and the relevant Provincial Treasury within five days of tabling of the report in the council."