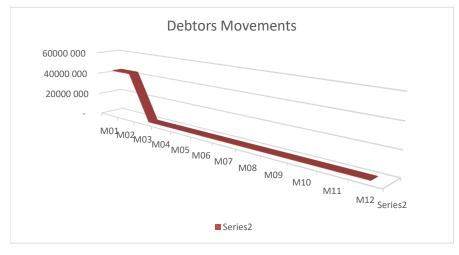

# EC142 Senqu - Table C1 Monthly Budget Statement Summary - M02 August

|                                                              | 2016/17            |                 |                    | •                 | Budget Ye     | ar 2017/18    |              |                 |                       |
|--------------------------------------------------------------|--------------------|-----------------|--------------------|-------------------|---------------|---------------|--------------|-----------------|-----------------------|
| Description                                                  | Audited<br>Outcome | Original Budget | Adjusted<br>Budget | Monthly<br>actual | YearTD actual | YearTD budget | YTD variance | YTD variance    | Full Year<br>Forecast |
| R thousands                                                  |                    |                 |                    |                   |               |               |              | %               |                       |
| Financial Performance                                        |                    |                 |                    |                   |               |               |              |                 |                       |
| Property rates                                               | -                  | 7 686           | -                  | 385               | 9 818         | 5 772         | 4 046        | 70%             | 7 686                 |
| Service charges                                              | -                  | 35 571          | -                  | 3 348             | 7 270         | 2 859         | 4 411        | 154%            | 35 571                |
| Investment revenue                                           | -                  | 1 579           | -                  | 3 531             | 3 531         | 3 056         | 475          | 16%             | 1 579                 |
| Transfers recognised - operational                           | -                  | 139 520         | -                  | 337               | 50 376        | 57 737        | (7 361)      | -13%            | 139 520               |
| Other own revenue                                            | -                  | 21 546          | -                  | 418               | 1 398         | 1 199         | 200          | 17%             | 21 546                |
| Total Revenue (excluding capital transfers and               | -                  | 205 902         | -                  | 8 020             | 72 394        | 70 623        | 1 771        | 3%              | 205 902               |
| contributions)                                               |                    | 05.057          |                    | 5.057             |               |               | 150          | 10/             | 05 057                |
| Employee costs                                               | -                  | 85 657          | -                  | 5 357             | 11 864        | 11 408        | 456          | 4%              | 85 657                |
| Remuneration of Councillors                                  | -                  | 13 428          | -                  | 936               | 1 865         | 1 504         | 362          | 24%             | 13 428                |
| Depreciation & asset impairment                              | -                  | 21 016          | -                  | 4                 | (2)           | 2             | (4)          | -218%           | 21 016                |
| Finance charges                                              | -                  | 2 818           | -                  | -                 | -             | 0             | (0)          | -100%           | 2 818                 |
| Materials and bulk purchases                                 | -                  | 37 948          | -                  | (8)               | (1)           | -             | (1)          | #DIV/0!         | 37 948                |
| Transfers and grants                                         | -                  | -               | -                  | -                 | -             | -             | -            |                 | -                     |
| Other expenditure                                            | -                  | 59 278          | -                  | 7 774             | 9 829         | 4 029         | 5 800        | 144%            | 59 278                |
| Total Expenditure                                            | -                  | 220 145         | _                  | 14 062            | 23 555        | 16 943        | 6 612        | 39%             | 220 145               |
| Surplus/(Deficit)                                            | -                  | (14 243)        | -                  | (6 043)           | 48 839        | 53 680        | (4 841)      | -9%             | (14 243)              |
| Transfers recognised - capital                               | -                  | 42 159          | -                  | -                 | 1 000         | 3 164         | (2 164)      | -68%            | 42 159                |
| Contributions & Contributed assets                           | -                  | -               | -                  | -                 | -             | -             | -            |                 | -                     |
| Surplus/(Deficit) after capital transfers &<br>contributions | -                  | 27 916          | -                  | (6 043)           | 49 839        | 56 844        | (7 005)      | -12%            | 27 916                |
| Share of surplus/ (deficit) of associate                     | _                  | _               | _                  | _                 | _             | _             | _            |                 | _                     |
| Surplus/ (Deficit) for the year                              | -                  | 27 916          | -                  | (6 043)           | 49 839        | 56 844        | (7 005)      | -12%            | 27 916                |
| Capital expenditure & funds sources                          |                    |                 |                    |                   |               |               |              |                 |                       |
| Capital expenditure                                          | _                  | 79 627          | _                  | 1 354             | 3 489         | 3 799         | (309)        | -8%             | 79 627                |
| Capital transfers recognised                                 | _                  | 42 159          | -                  | 978               | 2 851         | 3 444         | (593)        | -17%            | 42 159                |
| Public contributions & donations                             | _                  | -               | _                  | _                 |               | _             |              |                 | -                     |
| Borrowing                                                    | _                  | _               | -                  | _                 | _             | _             | -            |                 | _                     |
| Internally generated funds                                   | -                  | 37 468          | -                  | 376               | 638           | 355           | 283          | 80%             | 37 468                |
| Total sources of capital funds                               | -                  | 79 627          | -                  | 1 354             | 3 489         | 3 799         | (309)        | -8%             | 79 627                |
| Financial position                                           |                    |                 |                    |                   |               |               |              |                 |                       |
| Total current assets                                         | _                  | 157 710         | _                  |                   | 63 128        |               |              |                 | 157 710               |
| Total non current assets                                     | _                  | 401 497         | _                  |                   | _             |               |              |                 | 401 497               |
| Total current liabilities                                    | _                  | 19 539          | _                  |                   | 16 819        |               |              |                 | 19 539                |
| Total non current liabilities                                | _                  | 32 108          | _                  |                   | (41)          |               |              |                 | 32 108                |
| Community wealth/Equity                                      | -                  | 507 559         | -                  |                   | 46 350        |               |              |                 | 507 559               |
| Cash flows                                                   |                    |                 |                    |                   |               |               |              |                 |                       |
| Net cash from (used) operating                               | _                  | 51 465          | _                  | 330               | (3 640)       | 87 806        | 91 446       | 104%            | 51 465                |
| Net cash from (used) investing                               | _                  | (79 627)        | -                  | (1 354)           | . ,           |               | 3 489        | #DIV/0!         | (79 627)              |
| Net cash from (used) financing                               | -                  | (757)           | _                  | (1001)            | (0.100)       | _             |              | <i>"Divio</i> . | (757                  |
| Cash/cash equivalents at the month/year end                  | -                  | 181 110         | -                  | -                 | 213 788       | 297 835       | 84 046       | 28%             | 191 998               |
| Debtors & creditors analysis                                 | 0-30 Days          | 31-60 Days      | 61-90 Days         | 91-120 Days       | 121-150 Dys   | 151-180 Dys   | 181 Dys-1 Yr | Over 1Yr        | Total                 |
| Debtors Age Analysis                                         |                    |                 |                    |                   |               |               |              |                 |                       |
| Total By Income Source                                       | 4 585              | 5 082           | 1 070              | 836               | 792           | 7 647         | 10 706       | 12 235          | 42 953                |
| Creditors Age Analysis                                       | + 000              | 0 002           | 1070               | 000               | 152           | 1041          | 10700        | 12 200          | 72 300                |
| Total Creditors                                              | 18 388             | -               | -                  | -                 | -             | -             | -            | -               | 18 388                |
|                                                              |                    |                 |                    |                   |               |               |              |                 |                       |