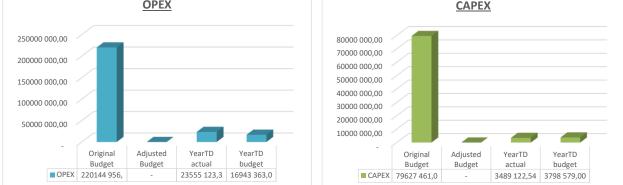

# EC142 Senqu - Table C1 Monthly Budget Statement Summary - M02 August

|                                                              | 2016/17            |                 |                    | •                 | Budget Ye     | ar 2017/18    |              |                 |                       |
|--------------------------------------------------------------|--------------------|-----------------|--------------------|-------------------|---------------|---------------|--------------|-----------------|-----------------------|
| Description                                                  | Audited<br>Outcome | Original Budget | Adjusted<br>Budget | Monthly<br>actual | YearTD actual | YearTD budget | YTD variance | YTD variance    | Full Year<br>Forecast |
| R thousands                                                  |                    |                 |                    |                   |               |               |              | %               |                       |
| Financial Performance                                        |                    |                 |                    |                   |               |               |              |                 |                       |
| Property rates                                               | -                  | 7 686           | -                  | 385               | 9 818         | 5 772         | 4 046        | 70%             | 7 686                 |
| Service charges                                              | -                  | 35 571          | -                  | 3 348             | 7 270         | 2 859         | 4 411        | 154%            | 35 571                |
| Investment revenue                                           | -                  | 1 579           | -                  | 3 531             | 3 531         | 3 056         | 475          | 16%             | 1 579                 |
| Transfers recognised - operational                           | -                  | 139 520         | -                  | 337               | 50 376        | 57 737        | (7 361)      | -13%            | 139 520               |
| Other own revenue                                            | -                  | 21 546          | -                  | 418               | 1 398         | 1 199         | 200          | 17%             | 21 546                |
| Total Revenue (excluding capital transfers and               | -                  | 205 902         | -                  | 8 020             | 72 394        | 70 623        | 1 771        | 3%              | 205 902               |
| contributions)                                               |                    | 05.057          |                    | 5.057             |               |               | 150          | 10/             | 05 057                |
| Employee costs                                               | -                  | 85 657          | -                  | 5 357             | 11 864        | 11 408        | 456          | 4%              | 85 657                |
| Remuneration of Councillors                                  | -                  | 13 428          | -                  | 936               | 1 865         | 1 504         | 362          | 24%             | 13 428                |
| Depreciation & asset impairment                              | -                  | 21 016          | -                  | 4                 | (2)           | 2             | (4)          | -218%           | 21 016                |
| Finance charges                                              | -                  | 2 818           | -                  | -                 | -             | 0             | (0)          | -100%           | 2 818                 |
| Materials and bulk purchases                                 | -                  | 37 948          | -                  | (8)               | (1)           | -             | (1)          | #DIV/0!         | 37 948                |
| Transfers and grants                                         | -                  | -               | -                  | -                 | -             | -             | -            |                 | -                     |
| Other expenditure                                            | -                  | 59 278          | -                  | 7 774             | 9 829         | 4 029         | 5 800        | 144%            | 59 278                |
| Total Expenditure                                            | -                  | 220 145         | _                  | 14 062            | 23 555        | 16 943        | 6 612        | 39%             | 220 145               |
| Surplus/(Deficit)                                            | -                  | (14 243)        | -                  | (6 043)           | 48 839        | 53 680        | (4 841)      | -9%             | (14 243)              |
| Transfers recognised - capital                               | -                  | 42 159          | -                  | -                 | 1 000         | 3 164         | (2 164)      | -68%            | 42 159                |
| Contributions & Contributed assets                           | -                  | -               | -                  | -                 | -             | -             | -            |                 | -                     |
| Surplus/(Deficit) after capital transfers &<br>contributions | -                  | 27 916          | -                  | (6 043)           | 49 839        | 56 844        | (7 005)      | -12%            | 27 916                |
| Share of surplus/ (deficit) of associate                     | _                  | _               | _                  | _                 | _             | _             | _            |                 | _                     |
| Surplus/ (Deficit) for the year                              | -                  | 27 916          | -                  | (6 043)           | 49 839        | 56 844        | (7 005)      | -12%            | 27 916                |
| Capital expenditure & funds sources                          |                    |                 |                    |                   |               |               |              |                 |                       |
| Capital expenditure                                          | _                  | 79 627          | _                  | 1 354             | 3 489         | 3 799         | (309)        | -8%             | 79 627                |
| Capital transfers recognised                                 | _                  | 42 159          | -                  | 978               | 2 851         | 3 444         | (593)        | -17%            | 42 159                |
| Public contributions & donations                             | _                  | -               | _                  | _                 |               | _             |              |                 | -                     |
| Borrowing                                                    | _                  | _               | -                  | _                 | _             | _             | -            |                 | _                     |
| Internally generated funds                                   | -                  | 37 468          | -                  | 376               | 638           | 355           | 283          | 80%             | 37 468                |
| Total sources of capital funds                               | -                  | 79 627          | -                  | 1 354             | 3 489         | 3 799         | (309)        | -8%             | 79 627                |
| Financial position                                           |                    |                 |                    |                   |               |               |              |                 |                       |
| Total current assets                                         | _                  | 157 710         | _                  |                   | 63 128        |               |              |                 | 157 710               |
| Total non current assets                                     | _                  | 401 497         | _                  |                   | _             |               |              |                 | 401 497               |
| Total current liabilities                                    | _                  | 19 539          | _                  |                   | 16 819        |               |              |                 | 19 539                |
| Total non current liabilities                                | _                  | 32 108          | _                  |                   | (41)          |               |              |                 | 32 108                |
| Community wealth/Equity                                      | -                  | 507 559         | -                  |                   | 46 350        |               |              |                 | 507 559               |
| Cash flows                                                   |                    |                 |                    |                   |               |               |              |                 |                       |
| Net cash from (used) operating                               | _                  | 51 465          | _                  | 330               | (3 640)       | 87 806        | 91 446       | 104%            | 51 465                |
| Net cash from (used) investing                               | _                  | (79 627)        | -                  | (1 354)           | . ,           |               | 3 489        | #DIV/0!         | (79 627)              |
| Net cash from (used) financing                               | -                  | (757)           | _                  | (1001)            | (0.100)       | _             |              | <i>"Divio</i> . | (757                  |
| Cash/cash equivalents at the month/year end                  | -                  | 181 110         | -                  | -                 | 213 788       | 297 835       | 84 046       | 28%             | 191 998               |
| Debtors & creditors analysis                                 | 0-30 Days          | 31-60 Days      | 61-90 Days         | 91-120 Days       | 121-150 Dys   | 151-180 Dys   | 181 Dys-1 Yr | Over 1Yr        | Total                 |
| Debtors Age Analysis                                         |                    |                 |                    |                   |               |               |              |                 |                       |
| Total By Income Source                                       | 4 585              | 5 082           | 1 070              | 836               | 792           | 7 647         | 10 706       | 12 235          | 42 953                |
| Creditors Age Analysis                                       | + 000              | 0 002           | 1070               | 000               | 152           | 1041          | 10700        | 12 200          | 72 300                |
| Total Creditors                                              | 18 388             | -               | -                  | -                 | -             | -             | -            | -               | 18 388                |
|                                                              |                    |                 |                    |                   |               |               |              |                 |                       |

# EC142 Senqu - Table C2 Monthly Budget Statement - Financial Performance (standard classification) - M02 August

| EC 142 Sendu - Table C2 Monthly Budget St  |     | 2016/17            |                    |                    |                   | Budget Year 20        |                      |                 |                 |                       |
|--------------------------------------------|-----|--------------------|--------------------|--------------------|-------------------|-----------------------|----------------------|-----------------|-----------------|-----------------------|
| Description                                | Ref | Audited<br>Outcome | Original<br>Budget | Adjusted<br>Budget | Monthly<br>actual | YearTD actual         | YearTD<br>budget     | YTD<br>variance | YTD<br>variance | Full Year<br>Forecast |
| R thousands                                | 1   |                    |                    |                    |                   |                       |                      |                 | %               |                       |
| Revenue - Standard                         |     |                    |                    |                    |                   |                       |                      |                 |                 |                       |
| Governance and administration              |     | -                  | 106 502            | -                  | 3 989             | 20 833                | 39 914               | (19 081)        | -48%            | 106 502               |
| Executive and council                      |     | -                  | 6 675              | -                  | -                 | 5 855                 | 5 855                | 0               | 0%              | 6 675                 |
| Budget and treasury office                 |     | -                  | 99 394             | -                  | 3 987             | 14 973                | 33 933               | (18 959)        | -56%            | 99 394                |
| Corporate services                         |     | -                  | 433                | -                  | 2                 | 5                     | 126                  | (122)           | -96%            | 433                   |
| Community and public safety                |     | -                  | 6 078              | -                  | 9                 | 52                    | 1 362                | (1 310)         | -96%            | 6 078                 |
| Community and social services              |     | -                  | 1 601              | -                  | 6                 | 37                    | 1 349                | (1 312)         | -97%            | 1 601                 |
| Sport and recreation                       |     | -                  | -                  | -                  | -                 | -                     | -                    | -               |                 | -                     |
| Public safety                              |     | -                  | 4 477              | -                  | 3                 | 15                    | 12                   | 2               | 19%             | 4 477                 |
| Housing                                    |     | -                  | -                  | -                  | -                 | -                     | -                    | -               |                 | -                     |
| Health                                     |     | -                  | -                  | -                  | -                 | -                     | -                    | -               |                 | -                     |
| Economic and environmental services        |     | -                  | 43 748             | -                  | 448               | 703                   | 3 871                | (3 168)         | -82%            | 43 748                |
| Planning and development                   |     | -                  | 1 992              | -                  | 2                 | 7                     | 10                   | (2)             | -25%            | 1 992                 |
| Road transport                             |     | -                  | 41 756             | -                  | 447               | 696                   | 3 861                | (3 166)         | -82%            | 41 756                |
| Environmental protection                   |     | -                  | -                  | -                  | -                 | -                     | -                    | -               |                 | -                     |
| Trading services                           |     | -                  | 91 734             | -                  | 3 573             | 51 807                | 28 640               | 23 167          | 81%             | 91 734                |
| Electricity                                |     | -                  | 62 996             | -                  | 2 958             | 29 732                | 2 779                | 26 953          | 970%            | 62 996                |
| Water                                      |     | -                  | -                  | -                  | -                 | -                     | -                    | -               |                 | -                     |
| Waste water management                     |     | -                  | -                  | -                  | -                 | -                     | -                    | -               |                 | -                     |
| Waste management                           |     | -                  | 28 737             | -                  | 615               | 22 075                | 25 861               | (3 787)         | -15%            | 28 737                |
| Other                                      | 4   | -                  | -                  | -                  | -                 | -                     | -                    | _               |                 | -                     |
| Total Revenue - Standard                   | 2   | -                  | 248 061            | -                  | 8 020             | 73 394                | 73 787               | (393)           | -1%             | 248 061               |
| Expenditure - Standard                     |     |                    |                    |                    |                   |                       |                      |                 |                 |                       |
| Governance and administration              |     | _                  | 93 056             | _                  | 5 548             | 10 106                | 8 733                | 1 373           | 16%             | 93 056                |
| Executive and council                      |     | _                  | 29 808             | -                  | 1 651             | 3 488                 | 2 712                | 776             | 29%             | 29 808                |
| Budget and treasury office                 |     | _                  | 29 928             | _                  | 1 332             | 2 728                 | 2 369                | 359             | 15%             | 29 928                |
| Corporate services                         |     | _                  | 33 321             | _                  | 2 565             | 3 890                 | 3 652                | 238             | 7%              | 33 321                |
| Community and public safety                |     | _                  | 22 699             | _                  | 835               | 1 845                 | 1 640                | 200             | 12%             | 22 699                |
| Community and social services              |     | _                  | 8 667              | _                  | 595               | 1 355                 | 889                  | 466             | 52%             | 8 667                 |
| Sport and recreation                       |     | _                  | 1 552              | _                  | 86                | 173                   | 94                   | 79              | 83%             | 1 552                 |
| Public safety                              |     | _                  | 12 480             | _                  | 154               | 316                   | 657                  | (341)           | -52%            | 12 480                |
| Housing                                    |     | _                  | 12 400             | _                  | -                 | -                     | _                    | (041)           | 0270            | 12 400                |
| Health                                     |     | _                  |                    | _                  | _                 | _                     | _                    | _               |                 | _                     |
| Economic and environmental services        |     | _                  | 43 675             | _                  | 1 699             | 3 395                 | 3 423                | (27)            | -1%             | 43 675                |
| Planning and development                   |     | _                  | 17 973             | _                  | 897               | 1 830                 | 1 759                | 71              | 4%              | 17 973                |
| Road transport                             |     | _                  | 25 702             | -                  | 801               | 1 565                 | 1 664                | (98)            | 4 %<br>-6%      | 25 702                |
| Environmental protection                   |     |                    | 25102              | _                  |                   | 1 303                 | 1 004                | (50)            | -0 /0           | 25102                 |
| Trading services                           |     | _                  | -<br>60 667        | -                  | <br>5 981         | 8 209                 | _<br>3 147           | -<br>5 062      | 161%            | -<br>60 667           |
| Electricity                                |     | _                  | 40 143             | -                  | 4 466             | <b>6 209</b><br>4 925 | <b>3 14</b> 7<br>753 | 5 062<br>4 172  | 554%            | 40 143                |
| Water                                      |     | _                  |                    | -                  |                   |                       |                      |                 | 00+70           | 40 143                |
| Water Water management                     |     |                    | -<br>2 337         |                    | - 82              | -<br>316              | -<br>120             | -<br>196        | 163%            | _<br>2 337            |
| Waste water management<br>Waste management |     |                    | 2 337<br>18 188    | -                  | 1 432             | 2 968                 | 2 274                | 694             | 31%             | 2 337<br>18 188       |
| Other                                      |     |                    |                    |                    | 1432              |                       | 2214                 |                 | 31%             | 10 100                |
| Total Expenditure - Standard               | 3   | -                  | - 220 096          | -                  | - 14 062          | - 23 555              | 16 943               | -<br>6 612      | 39%             | 220 096               |
|                                            | 3   | -                  |                    | -                  |                   |                       |                      |                 |                 |                       |
| Surplus/ (Deficit) for the year            |     | -                  | 27 965             | -                  | (6 043)           | 49 839                | 56 844               | (7 005)         | -12%            | 27 965                |