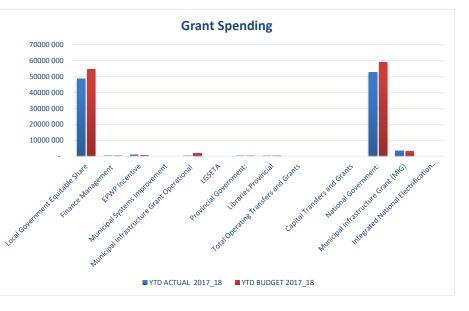

The Councils strategic objective to ensure the delivery of sustainable, equitable and cost-effective services depend predominantly on the adequate utilisation of the municipalities budget and the monitoring thereof via the implementation of the service delivery and budget implementation plan as intended.

Currently Senqu Local Municipality is meeting the targets set in its SDBIP and should deviations occur it is discussed with Department Heads to take corrective action in a timely manner.

The Progress in implementing the municipalities SDBIP can be seen from the graphs above.