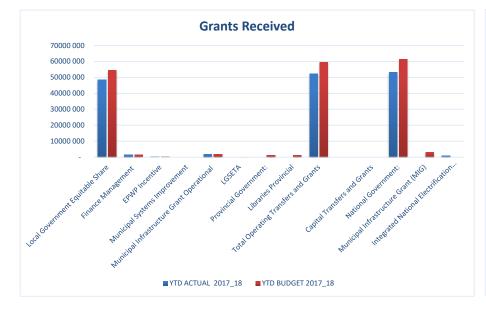

#### Mayors Report EC142 Sengu Municipality Monthly Budget Statement :

The Councils strategic objective to ensure the delivery of sustainable, equitable and cost-effective services depend predominantly on the adequate utilisation of the municipalities budget and the monitoring thereof via the implementation of the service delivery and budget implementation plan as intended.

Currently Senqu Local Municipality is meeting the targets set in its SDBIP and should deviations occur it is discussed with Department Heads to take corrective action in a timely manner.

The Progress in implementing the municipalities SDBIP can be seen from the graphs below.