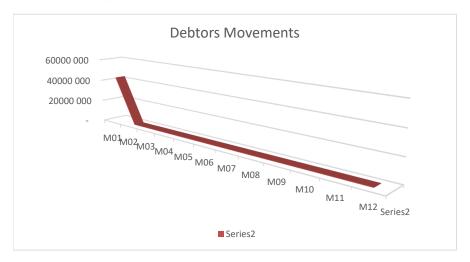

For Summary see Table on next page

EC142 Sengu - Table C1 Monthly Budget Statement Summary - M01 July

|                                                                                             | Original Budget  39 628 3 629 1 579 139 520 21 546 205 902  85 657 13 428 21 016 2 818 37 948 - 59 278 220 145 (14 243) 42 159 - 27 916  79 627 42 159                   | Adjusted Budget                                                  | Monthly actual  9 432 3 922 - 50 039 980 64 374 6 508 929 (6) - 7 - 2 054 9 493 54 882 1 000 - 55 882 - 55 882                                              | 9 432 3 922 - 50 039 980 64 374 6 508 929 (6) - 7 - 2 054 9 493 54 882 1 000 - 55 882                                                                       | YearTD budget  5 582 1 454 1 480 54 566 630 63 711  5 568 755 1 0 - 2 168 8 492 55 219 - 55 219   | YTD variance  3 850 2 469 (1 480) (4 526) 351 663 940 174 (7) (0) 7 - (113) 1 001 (338) 1 000 - 662 - 662                                                                | YTD variance %  69% 170% -100% -8% 566% 1% 23% -698% -100% #DIV/0! -5% 12% -1% #DIV/0!  | 21 016<br>2 818<br>37 948<br>-<br>59 278<br>220 145<br>(14 243<br>42 159<br>-<br>27 916                                                                       |
|---------------------------------------------------------------------------------------------|--------------------------------------------------------------------------------------------------------------------------------------------------------------------------|------------------------------------------------------------------|-------------------------------------------------------------------------------------------------------------------------------------------------------------|-------------------------------------------------------------------------------------------------------------------------------------------------------------|---------------------------------------------------------------------------------------------------|--------------------------------------------------------------------------------------------------------------------------------------------------------------------------|-----------------------------------------------------------------------------------------|---------------------------------------------------------------------------------------------------------------------------------------------------------------|
|                                                                                             | 3 629<br>1 579<br>139 520<br>21 546<br>205 902<br>85 657<br>13 428<br>21 016<br>2 818<br>37 948<br>-<br>59 278<br>220 145<br>(14 243)<br>42 159<br>-<br>27 916<br>79 627 | -<br>-<br>-<br>-<br>-<br>-<br>-<br>-<br>-<br>-<br>-<br>-<br>-    | 3 922<br>-<br>50 039<br>980<br><b>64 374</b><br>6 508<br>929<br>(6)<br>-<br>7<br>-<br>2 054<br><b>9 493</b><br><b>54 882</b><br>1 000<br>-<br><b>55 882</b> | 3 922<br>-<br>50 039<br>980<br><b>64 374</b><br>6 508<br>929<br>(6)<br>-<br>7<br>-<br>2 054<br><b>9 493</b><br><b>54 882</b><br>1 000<br>-<br><b>55 882</b> | 1 454 1 480 54 566 630 63 711 5 568 755 1 0 - 2 168 8 492 55 219 - 55 219                         | 2 469<br>(1 480)<br>(4 526)<br>351<br><b>663</b><br>940<br>174<br>(7)<br>(0)<br>7<br>-<br>(113)<br><b>1 001</b><br>(338)<br>1 000<br>-                                   | 69% 170% -100% -8% 56% 1% 17% 23% -698% -100% #DIV/0! -5% 12% #DIV/0!                   | 3 629<br>1 579<br>139 520<br>21 546<br>205 902<br>85 657<br>13 428<br>21 016<br>2 818<br>37 948<br>                                                           |
|                                                                                             | 3 629<br>1 579<br>139 520<br>21 546<br>205 902<br>85 657<br>13 428<br>21 016<br>2 818<br>37 948<br>-<br>59 278<br>220 145<br>(14 243)<br>42 159<br>-<br>27 916<br>79 627 | -<br>-<br>-<br>-<br>-<br>-<br>-<br>-<br>-<br>-<br>-<br>-<br>-    | 3 922<br>-<br>50 039<br>980<br><b>64 374</b><br>6 508<br>929<br>(6)<br>-<br>7<br>-<br>2 054<br><b>9 493</b><br><b>54 882</b><br>1 000<br>-<br><b>55 882</b> | 3 922<br>-<br>50 039<br>980<br><b>64 374</b><br>6 508<br>929<br>(6)<br>-<br>7<br>-<br>2 054<br><b>9 493</b><br><b>54 882</b><br>1 000<br>-<br><b>55 882</b> | 1 454 1 480 54 566 630 63 711 5 568 755 1 0 - 2 168 8 492 55 219 - 55 219                         | 2 469<br>(1 480)<br>(4 526)<br>351<br><b>663</b><br>940<br>174<br>(7)<br>(0)<br>7<br>-<br>(113)<br><b>1 001</b><br>(338)<br>1 000<br>-                                   | 170% -100% -8% 56% 1% 17% 23% -698% -100% #DIV/0! -5% 12% -1% #DIV/0!                   | 3 629<br>1 579<br>139 520<br>21 546<br>205 902<br>85 657<br>13 428<br>21 016<br>2 818<br>37 948<br>                                                           |
|                                                                                             | 3 629<br>1 579<br>139 520<br>21 546<br>205 902<br>85 657<br>13 428<br>21 016<br>2 818<br>37 948<br>-<br>59 278<br>220 145<br>(14 243)<br>42 159<br>-<br>27 916<br>79 627 | -<br>-<br>-<br>-<br>-<br>-<br>-<br>-<br>-<br>-<br>-<br>-<br>-    | 3 922<br>-<br>50 039<br>980<br><b>64 374</b><br>6 508<br>929<br>(6)<br>-<br>7<br>-<br>2 054<br><b>9 493</b><br><b>54 882</b><br>1 000<br>-<br><b>55 882</b> | 3 922<br>-<br>50 039<br>980<br><b>64 374</b><br>6 508<br>929<br>(6)<br>-<br>7<br>-<br>2 054<br><b>9 493</b><br><b>54 882</b><br>1 000<br>-<br><b>55 882</b> | 1 454 1 480 54 566 630 63 711 5 568 755 1 0 - 2 168 8 492 55 219 - 55 219                         | 2 469<br>(1 480)<br>(4 526)<br>351<br><b>663</b><br>940<br>174<br>(7)<br>(0)<br>7<br>-<br>(113)<br><b>1 001</b><br>(338)<br>1 000<br>-                                   | 170% -100% -8% 56% 1% 17% 23% -698% -100% #DIV/0! -5% 12% -1% #DIV/0!                   | 3 629<br>1 579<br>139 520<br>21 546<br>205 902<br>85 657<br>13 428<br>21 016<br>2 818<br>37 948<br>—<br>59 278<br>220 149<br>(14 24)<br>42 158<br>—<br>27 916 |
|                                                                                             | 1 579 139 520 21 546 205 902  85 657 13 428 21 016 2 818 37 948 - 59 278 220 145 (14 243) 42 159 - 27 916  79 627                                                        | -<br>-<br>-<br>-<br>-<br>-<br>-<br>-<br>-<br>-<br>-              | - 50 039 980 64 374 6 508 929 (6) - 7 - 2 054 9 493 54 882 1 000 - 55 882                                                                                   | - 50 039 980 64 374 6 508 929 (6) - 7 - 2 054 9 493 54 882 1 000 - 55 882                                                                                   | 1 480 54 566 630 63 711 5 568 755 1 0 - 2 168 8 492 55 219 - 55 219                               | (1 480)<br>(4 526)<br>351<br>663<br>940<br>174<br>(7)<br>(0)<br>7<br>-<br>(113)<br>1 001<br>(338)<br>1 000<br>-<br>662                                                   | -100% -8% 56% 1% 17% 23% -698% -100% #DIV/0! -5% 12% -1% #DIV/0!                        | 1 575 139 520 21 546 205 902 85 657 13 428 21 016 2 818 37 948 - 59 278 220 145 (14 243 42 158 - 27 916                                                       |
| -<br>-<br>-<br>-<br>-<br>-<br>-<br>-<br>-<br>-<br>-<br>-<br>-<br>-<br>-<br>-<br>-<br>-<br>- | 139 520<br>21 546<br>205 902<br>85 657<br>13 428<br>21 016<br>2 818<br>37 948<br>-<br>59 278<br>220 145<br>(14 243)<br>42 159<br>-<br>27 916<br>79 627                   | -<br>-<br>-<br>-<br>-<br>-<br>-<br>-<br>-<br>-<br>-              | 50 039<br>980<br>64 374<br>6 508<br>929<br>(6)<br>-<br>7<br>-<br>2 054<br>9 493<br>54 882<br>1 000<br>-<br>55 882                                           | 50 039<br>980<br>64 374<br>6 508<br>929<br>(6)<br>-<br>7<br>-<br>2 054<br>9 493<br>54 882<br>1 000<br>-<br>55 882                                           | 54 566<br>630<br>63 711<br>5 568<br>755<br>1<br>0<br>-<br>2 168<br>8 492<br>55 219<br>-<br>55 219 | (4 526)<br>351<br>663<br>940<br>174<br>(7)<br>(0)<br>7<br>-<br>(113)<br>1 001<br>(338)<br>1 000<br>-<br>662                                                              | -8% 56% 1% 17% 23% -698% -100% #DIV/0! -5% 12% -1% #DIV/0!                              | 139 520<br>21 546<br>205 902<br>85 657<br>13 428<br>21 016<br>2 818<br>37 948<br>—<br>59 278<br>220 145<br>(14 243<br>42 158<br>—<br>27 916                   |
| -<br>-<br>-<br>-<br>-<br>-<br>-<br>-<br>-<br>-<br>-<br>-<br>-<br>-<br>-<br>-<br>-<br>-<br>- | 21 546 205 902  85 657 13 428 21 016 2 818 37 948 - 59 278 220 145 (14 243) 42 159 - 27 916  79 627                                                                      | -<br>-<br>-<br>-<br>-<br>-<br>-<br>-<br>-<br>-                   | 980 64 374 6 508 929 (6) - 7 - 2 054 9 493 54 882 1 000 - 55 882                                                                                            | 980 64 374 6 508 929 (6) - 7 - 2 054 9 493 54 882 1 000 - 55 882 - 55 882                                                                                   | 630<br>63 711<br>5 568<br>755<br>1 0<br>-<br>-<br>2 168<br>8 492<br>55 219<br>-<br>-<br>55 219    | 351<br>663<br>940<br>174<br>(7)<br>(0)<br>7<br>-<br>(113)<br>1 001<br>(338)<br>1 000<br>-<br>662                                                                         | 56% 17% 23% -698% -100% #DIV/0! -5% 12% #DIV/0!                                         | 21 546 205 902 85 657 13 428 21 016 2 818 37 948 - 59 278 220 148 42 158 - 27 916                                                                             |
|                                                                                             | 205 902  85 657  13 428  21 016  2 818  37 948  -  59 278  220 145  (14 243)  42 159  -  27 916  79 627                                                                  | -<br>-<br>-<br>-<br>-<br>-<br>-<br>-<br>-<br>-                   | 64 374  6 508 929 (6) - 7 - 2 054 9 493 54 882 1 000 - 55 882 - 55 882                                                                                      | 64 374 6 508 929 (6) - 7 - 2 054 9 493 54 882 1 000 - 55 882 - 55 882                                                                                       | 63 711  5 568 755 1 0 - 2 168 8 492 55 219 - 55 219                                               | 940<br>174<br>(7)<br>(0)<br>7<br>-<br>(113)<br>1 001<br>(338)<br>1 000<br>-<br>662                                                                                       | 1% 17% 23% -698% -100% #DIV/0! -5% 12% -1% #DIV/0!                                      | 205 902  85 657 13 428 21 016 2 818 37 948 — 59 278 220 145 (14 243 42 159 — 27 916                                                                           |
| -<br>-<br>-<br>-<br>-<br>-<br>-<br>-<br>-                                                   | 85 657 13 428 21 016 2 818 37 948 - 59 278 220 145 (14 243) 42 159 - 27 916 - 27 916                                                                                     | -<br>-<br>-<br>-<br>-<br>-<br>-<br>-<br>-                        | 6 508 929 (6) - 7 - 2 054 9 493 54 882 1 000 - 55 882                                                                                                       | 6 508 929 (6) - 7 - 2 054 9 493 54 882 1 000 - 55 882 - 55 882                                                                                              | 5 568<br>755<br>1<br>0<br>-<br>2 168<br>8 492<br>55 219<br>-<br>55 219                            | 940<br>174<br>(7)<br>(0)<br>7<br>-<br>(113)<br>1 001<br>(338)<br>1 000<br>-<br>662                                                                                       | 17% 23% -698% -100% #DIV/0! -5% 12% -1% #DIV/0!                                         | 85 657<br>13 428<br>21 016<br>2 818<br>37 948<br>—<br>59 278<br><b>220 145</b><br>(14 243<br>42 159<br>—<br><b>27 916</b>                                     |
| -<br>-<br>-<br>-<br>-<br>-<br>-<br>-                                                        | 13 428 21 016 2 818 37 948 - 59 278 220 145 (14 243) 42 159 - 27 916 - 27 916                                                                                            | -<br>-<br>-<br>-<br>-<br>-<br>-<br>-                             | 929<br>(6)<br>- 7<br>- 2 054<br>9 493<br>54 882<br>1 000<br>- 55 882                                                                                        | 929<br>(6)<br>- 7<br>- 2 054<br>9 493<br>54 882<br>1 000<br>- 55 882<br>- 55 882                                                                            | 755 1 0 - 2 168 8 492 55 219 - 55 219                                                             | 174 (7) (0) 7 - (113) 1 001 (338) 1 000 - 662                                                                                                                            | 23% -698% -100% #DIV/0! -5% 12% -1% #DIV/0!                                             | 13 428<br>21 016<br>2 818<br>37 948<br>-<br>59 278<br><b>220 14</b> 5<br>(14 243<br>42 159<br>-<br>27 916                                                     |
| -<br>-<br>-<br>-<br>-<br>-<br>-<br>-                                                        | 13 428 21 016 2 818 37 948 - 59 278 220 145 (14 243) 42 159 - 27 916 - 27 916                                                                                            | -<br>-<br>-<br>-<br>-<br>-<br>-<br>-                             | 929<br>(6)<br>- 7<br>- 2 054<br>9 493<br>54 882<br>1 000<br>- 55 882                                                                                        | 929<br>(6)<br>- 7<br>- 2 054<br>9 493<br>54 882<br>1 000<br>- 55 882<br>- 55 882                                                                            | 755 1 0 - 2 168 8 492 55 219 - 55 219                                                             | 174 (7) (0) 7 - (113) 1 001 (338) 1 000 - 662                                                                                                                            | 23% -698% -100% #DIV/0! -5% 12% -1% #DIV/0!                                             | 13 428<br>21 016<br>2 818<br>37 948<br>-<br>59 278<br>220 145<br>(14 243<br>42 159<br>-<br>27 916                                                             |
| -<br>-<br>-<br>-<br>-<br>-<br>-<br>-                                                        | 21 016<br>2 818<br>37 948<br>-<br>59 278<br>220 145<br>(14 243)<br>42 159<br>-<br>27 916<br>-<br>27 916                                                                  | -<br>-<br>-<br>-<br>-<br>-                                       | (6) - 7 - 2 054 9 493 54 882 1 000 - 55 882 - 55 882                                                                                                        | (6) - 7 - 2 054 9 493 54 882 1 000 - 55 882 - 55 882                                                                                                        | 1 0 - 2 168 8 492 55 219 - 55 219                                                                 | (7)<br>(0)<br>7<br>-<br>(113)<br>1 001<br>(338)<br>1 000<br>-<br>662                                                                                                     | -698% -100% #DIV/0! -5% 12% -1% #DIV/0!                                                 | 21 016<br>2 818<br>37 948<br>-<br>59 278<br>220 145<br>(14 243<br>42 159<br>-<br>27 916                                                                       |
| -<br>-<br>-<br>-<br>-<br>-<br>-                                                             | 2 818<br>37 948<br>-<br>59 278<br>220 145<br>(14 243)<br>42 159<br>-<br>27 916<br>-<br>27 916                                                                            | -<br>-<br>-<br>-<br>-<br>-                                       | 7<br>-<br>2 054<br>9 493<br>54 882<br>1 000<br>-<br>55 882                                                                                                  | - 7<br>- 2 054<br>9 493<br>54 882<br>1 000<br>- 55 882                                                                                                      | 2 168<br>8 492<br>55 219<br>-<br>-<br>55 219                                                      | (0)<br>7<br>-<br>(113)<br>1 001<br>(338)<br>1 000<br>-<br>662                                                                                                            | -100%<br>#DIV/0!<br>-5%<br>12%<br>-1%<br>#DIV/0!                                        | 2 818<br>37 948<br>-<br>59 278<br>220 145<br>(14 243<br>42 158<br>-<br>27 916                                                                                 |
| -<br>-<br>-<br>-<br>-<br>-                                                                  | 37 948                                                                                                                                                                   | -<br>-<br>-<br>-<br>-<br>-                                       | 2 054<br>9 493<br>54 882<br>1 000<br>-<br>55 882                                                                                                            | 2 054<br>9 493<br>54 882<br>1 000<br>-<br>55 882                                                                                                            | 2 168<br>8 492<br>55 219<br>-<br>-<br>55 219                                                      | 7<br>- (113)<br>1 001<br>(338)<br>1 000<br>- 662                                                                                                                         | #DIV/0!<br>-5%<br>12%<br>-1%<br>#DIV/0!                                                 | 37 948<br>-<br>59 278<br><b>220 145</b><br>(14 243<br>42 159<br>-<br>27 916                                                                                   |
| -<br>-<br>-<br>-<br>-                                                                       | - 59 278 220 145 (14 243) 42 159 - 27 916 - 27 916 79 627                                                                                                                | -<br>-<br>-<br>-<br>-<br>-                                       | 2 054<br>9 493<br>54 882<br>1 000<br>-<br>55 882                                                                                                            | 2 054<br>9 493<br>54 882<br>1 000<br>-<br>55 882                                                                                                            | 8 492<br>55 219<br>-<br>-<br>55 219                                                               | (113)<br>1 001<br>(338)<br>1 000<br>-<br>662                                                                                                                             | -5%<br>12%<br>-1%<br>#DIV/0!                                                            |                                                                                                                                                               |
| -<br>-<br>-<br>-<br>-                                                                       | 59 278 220 145 (14 243) 42 159 - 27 916 - 27 916 79 627                                                                                                                  | -<br>-<br>-<br>-<br>-<br>-                                       | 9 493<br>54 882<br>1 000<br>-<br>55 882<br>-<br>55 882                                                                                                      | 9 493<br>54 882<br>1 000<br>-<br>55 882<br>-<br>55 882                                                                                                      | 8 492<br>55 219<br>-<br>-<br>55 219                                                               | (113)<br>1 001<br>(338)<br>1 000<br>-<br>662                                                                                                                             | 12%<br>-1%<br>#DIV/0!                                                                   | 220 145<br>(14 243<br>42 159<br>-<br>27 916                                                                                                                   |
| -<br>-<br>-<br>-<br>-                                                                       | 220 145<br>(14 243)<br>42 159<br>-<br>27 916<br>-<br>27 916                                                                                                              | -<br>-<br>-<br>-<br>-<br>-                                       | 9 493<br>54 882<br>1 000<br>-<br>55 882<br>-<br>55 882                                                                                                      | 9 493<br>54 882<br>1 000<br>-<br>55 882<br>-<br>55 882                                                                                                      | 8 492<br>55 219<br>-<br>-<br>55 219                                                               | 1 001<br>(338)<br>1 000<br>-<br>662                                                                                                                                      | 12%<br>-1%<br>#DIV/0!                                                                   | 220 145<br>(14 243<br>42 159<br>-<br>27 916                                                                                                                   |
| -<br>-<br>-<br>-<br>-                                                                       | (14 243)<br>42 159<br>-<br>27 916<br>-<br>27 916                                                                                                                         | -<br>-<br>-<br>-<br>-                                            | 54 882<br>1 000<br>-<br>55 882<br>-<br>55 882                                                                                                               | 54 882<br>1 000<br>-<br>55 882<br>-<br>55 882                                                                                                               | 55 219<br>-<br>-<br>55 219                                                                        | (338)<br>1 000<br>-<br>662                                                                                                                                               | -1%<br>#DIV/0!<br>1%                                                                    | (14 243<br>42 159<br>-<br>27 916                                                                                                                              |
| -<br>-<br>-<br>-                                                                            | 42 159<br>-<br>27 916<br>-<br>27 916<br>79 627                                                                                                                           | -<br>-<br>-<br>-                                                 | 1 000<br>-<br>55 882<br>-<br>55 882                                                                                                                         | 1 000<br>-<br>55 882<br>-<br>55 882                                                                                                                         | -<br>-<br>55 219<br>-                                                                             | 1 000<br>-<br>662                                                                                                                                                        | #DIV/0!                                                                                 | 42 159<br>-<br><b>27 916</b>                                                                                                                                  |
| -<br>-<br>-<br>-                                                                            | 27 916<br>-<br>27 916<br>79 627                                                                                                                                          | -<br>-<br>-<br>-                                                 | 55 882<br>-<br>55 882                                                                                                                                       | 55 882<br>-<br>55 882                                                                                                                                       | -                                                                                                 | -<br>662<br>-                                                                                                                                                            | 1%                                                                                      | _<br>27 916<br>_                                                                                                                                              |
| -<br>-<br>-                                                                                 | -<br>27 916<br>79 627                                                                                                                                                    | -<br>-<br>-                                                      | -<br>55 882                                                                                                                                                 | -<br>55 882                                                                                                                                                 | -                                                                                                 | 662                                                                                                                                                                      |                                                                                         | -                                                                                                                                                             |
| -<br>-                                                                                      | -<br>27 916<br>79 627                                                                                                                                                    | -<br>-<br>-                                                      | -<br>55 882                                                                                                                                                 | -<br>55 882                                                                                                                                                 | -                                                                                                 | _                                                                                                                                                                        |                                                                                         | 27 916<br>-<br>27 916                                                                                                                                         |
| -                                                                                           | 27 916<br>79 627                                                                                                                                                         | -                                                                |                                                                                                                                                             |                                                                                                                                                             | -<br>55 219                                                                                       |                                                                                                                                                                          | 1%                                                                                      | -<br>27 916                                                                                                                                                   |
| _                                                                                           | 79 627                                                                                                                                                                   | -                                                                |                                                                                                                                                             |                                                                                                                                                             | 55 219                                                                                            |                                                                                                                                                                          | 1%                                                                                      | 27 916                                                                                                                                                        |
|                                                                                             | 79 627                                                                                                                                                                   | -                                                                |                                                                                                                                                             |                                                                                                                                                             |                                                                                                   |                                                                                                                                                                          | .,,                                                                                     |                                                                                                                                                               |
|                                                                                             |                                                                                                                                                                          |                                                                  | 2 135                                                                                                                                                       | 0.405                                                                                                                                                       |                                                                                                   |                                                                                                                                                                          |                                                                                         |                                                                                                                                                               |
|                                                                                             |                                                                                                                                                                          |                                                                  | 2 135                                                                                                                                                       |                                                                                                                                                             | 4 007                                                                                             | 400                                                                                                                                                                      | 200/                                                                                    | 70.007                                                                                                                                                        |
| _                                                                                           | 42 159                                                                                                                                                                   | _                                                                | 4 070                                                                                                                                                       | 2 135                                                                                                                                                       | 1 697                                                                                             | 438                                                                                                                                                                      | 26%                                                                                     | 79 627                                                                                                                                                        |
|                                                                                             |                                                                                                                                                                          |                                                                  | 1 873                                                                                                                                                       | 1 873                                                                                                                                                       | 1 442                                                                                             | 431                                                                                                                                                                      | 30%                                                                                     | 42 159                                                                                                                                                        |
| -                                                                                           | _                                                                                                                                                                        | _                                                                | _                                                                                                                                                           | _                                                                                                                                                           | _                                                                                                 | _                                                                                                                                                                        |                                                                                         | _                                                                                                                                                             |
| -                                                                                           | -                                                                                                                                                                        | _                                                                | -                                                                                                                                                           | _                                                                                                                                                           | -                                                                                                 | _                                                                                                                                                                        | •••                                                                                     | -                                                                                                                                                             |
| _                                                                                           | 37 468                                                                                                                                                                   | -                                                                | 262                                                                                                                                                         | 262                                                                                                                                                         | 255                                                                                               | 8                                                                                                                                                                        | 3%                                                                                      | 37 468                                                                                                                                                        |
| -                                                                                           | 79 627                                                                                                                                                                   | -                                                                | 2 135                                                                                                                                                       | 2 135                                                                                                                                                       | 1 697                                                                                             | 438                                                                                                                                                                      | 26%                                                                                     | 79 627                                                                                                                                                        |
|                                                                                             |                                                                                                                                                                          |                                                                  |                                                                                                                                                             |                                                                                                                                                             |                                                                                                   |                                                                                                                                                                          |                                                                                         |                                                                                                                                                               |
| -                                                                                           | 157 710                                                                                                                                                                  | _                                                                |                                                                                                                                                             | 70 467                                                                                                                                                      |                                                                                                   |                                                                                                                                                                          |                                                                                         | 157 710                                                                                                                                                       |
| -                                                                                           | 401 497                                                                                                                                                                  | _                                                                |                                                                                                                                                             | -                                                                                                                                                           |                                                                                                   |                                                                                                                                                                          |                                                                                         | 401 497                                                                                                                                                       |
| -                                                                                           | 19 539                                                                                                                                                                   | -                                                                |                                                                                                                                                             | 16 732                                                                                                                                                      |                                                                                                   |                                                                                                                                                                          |                                                                                         | 19 539                                                                                                                                                        |
| -                                                                                           | 32 108                                                                                                                                                                   | _                                                                |                                                                                                                                                             | (11)                                                                                                                                                        |                                                                                                   |                                                                                                                                                                          |                                                                                         | 32 108                                                                                                                                                        |
| -                                                                                           | 507 559                                                                                                                                                                  | -                                                                |                                                                                                                                                             | 53 746                                                                                                                                                      |                                                                                                   |                                                                                                                                                                          |                                                                                         | 507 559                                                                                                                                                       |
|                                                                                             |                                                                                                                                                                          |                                                                  |                                                                                                                                                             |                                                                                                                                                             |                                                                                                   |                                                                                                                                                                          |                                                                                         |                                                                                                                                                               |
| _                                                                                           | 51 /65                                                                                                                                                                   | _                                                                | (822)                                                                                                                                                       | (822)                                                                                                                                                       | 90.081                                                                                            | 90 904                                                                                                                                                                   | 101%                                                                                    | 51 465                                                                                                                                                        |
|                                                                                             |                                                                                                                                                                          |                                                                  |                                                                                                                                                             |                                                                                                                                                             |                                                                                                   |                                                                                                                                                                          |                                                                                         | (79 627                                                                                                                                                       |
|                                                                                             | , ,                                                                                                                                                                      |                                                                  |                                                                                                                                                             | (2 133)                                                                                                                                                     | _                                                                                                 |                                                                                                                                                                          | #DIV/0:                                                                                 | (757                                                                                                                                                          |
|                                                                                             |                                                                                                                                                                          |                                                                  |                                                                                                                                                             | 217 960                                                                                                                                                     | 300 110                                                                                           |                                                                                                                                                                          | 27%                                                                                     | 191 998                                                                                                                                                       |
|                                                                                             |                                                                                                                                                                          |                                                                  | _                                                                                                                                                           | 217 300                                                                                                                                                     | 300 110                                                                                           |                                                                                                                                                                          |                                                                                         | 131 330                                                                                                                                                       |
| ys                                                                                          | 31-60 Days                                                                                                                                                               | 61-90 Days                                                       | 91-120 Days                                                                                                                                                 | 121-150 Dys                                                                                                                                                 | 151-180 Dys                                                                                       | Yr                                                                                                                                                                       | Over 1Yr                                                                                | Total                                                                                                                                                         |
|                                                                                             |                                                                                                                                                                          |                                                                  |                                                                                                                                                             |                                                                                                                                                             |                                                                                                   |                                                                                                                                                                          |                                                                                         |                                                                                                                                                               |
|                                                                                             | 2 199                                                                                                                                                                    | 1 361                                                            | 884                                                                                                                                                         | 863                                                                                                                                                         | 7 547                                                                                             | 10 566                                                                                                                                                                   | 12 075                                                                                  | 43 044                                                                                                                                                        |
| 550                                                                                         | •                                                                                                                                                                        | 1                                                                | l .                                                                                                                                                         | i l                                                                                                                                                         |                                                                                                   | 1                                                                                                                                                                        |                                                                                         |                                                                                                                                                               |
| 550                                                                                         |                                                                                                                                                                          |                                                                  |                                                                                                                                                             |                                                                                                                                                             |                                                                                                   |                                                                                                                                                                          | 1                                                                                       |                                                                                                                                                               |
| a                                                                                           | -<br>-<br>-<br>-<br>-<br><b>ays</b>                                                                                                                                      | - 51 465<br>- (79 627)<br>- (757)<br>- 181 110<br>ays 31-60 Days | - 51 465 (79 627) (757) 181 110 -  ays 31-60 Days 61-90 Days                                                                                                | - 51 465 - (822) - (79 627) - (2 135) - (757) 181 110  ays 31-60 Days 61-90 Days 91-120 Days                                                                | - 51 465 - (822) (822)<br>- (79 627) - (2 135) (2 135)<br>- (757)                                 | - 51 465 - (822) (822) 90 081<br>- (79 627) - (2 135) (2 135) -<br>- (757)<br>- 181 110 217 960 300 110<br>ays 31-60 Days 61-90 Days 91-120 Days 121-150 Dys 151-180 Dys | - 51 465 - (822) (822) 90 081 90 904<br>- (79 627) - (2 135) (2 135) - 2 135<br>- (757) | - 51 465 - (822) (822) 90 081 90 904 101%<br>- (79 627) - (2 135) (2 135) - 2 135 #DIV/0!<br>- (757)                                                          |