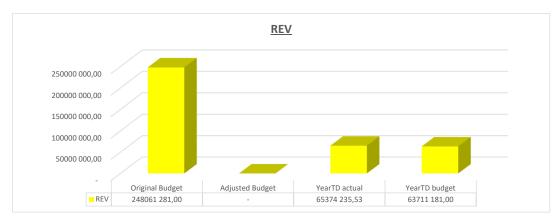

For Summary see Table on next page

EC142 Sengu - Table C1 Monthly Budget Statement Summary - M01 July

|                                                                                             | Original Budget  39 628 3 629 1 579 139 520 21 546 205 902  85 657 13 428 21 016 2 818 37 948 - 59 278 220 145 (14 243) 42 159 - 27 916  79 627 42 159                   | Adjusted Budget                                                  | Monthly actual  9 432 3 922 - 50 039 980 64 374 6 508 929 (6) - 7 - 2 054 9 493 54 882 1 000 - 55 882 - 55 882                                              | 9 432 3 922 - 50 039 980 64 374 6 508 929 (6) - 7 - 2 054 9 493 54 882 1 000 - 55 882                                                                       | YearTD budget  5 582 1 454 1 480 54 566 630 63 711  5 568 755 1 0 - 2 168 8 492 55 219 - 55 219   | YTD variance  3 850 2 469 (1 480) (4 526) 351 663 940 174 (7) (0) 7 - (113) 1 001 (338) 1 000 - 662 - 662                                                                | YTD variance %  69% 170% -100% -8% 566% 1% 23% -698% -100% #DIV/0! -5% 12% -1% #DIV/0!  | 21 016<br>2 818<br>37 948<br>-<br>59 278<br>220 145<br>(14 243<br>42 159<br>-<br>27 916                                                                       |
|---------------------------------------------------------------------------------------------|--------------------------------------------------------------------------------------------------------------------------------------------------------------------------|------------------------------------------------------------------|-------------------------------------------------------------------------------------------------------------------------------------------------------------|-------------------------------------------------------------------------------------------------------------------------------------------------------------|---------------------------------------------------------------------------------------------------|--------------------------------------------------------------------------------------------------------------------------------------------------------------------------|-----------------------------------------------------------------------------------------|---------------------------------------------------------------------------------------------------------------------------------------------------------------|
|                                                                                             | 3 629<br>1 579<br>139 520<br>21 546<br>205 902<br>85 657<br>13 428<br>21 016<br>2 818<br>37 948<br>-<br>59 278<br>220 145<br>(14 243)<br>42 159<br>-<br>27 916<br>79 627 | -<br>-<br>-<br>-<br>-<br>-<br>-<br>-<br>-<br>-<br>-<br>-<br>-    | 3 922<br>-<br>50 039<br>980<br><b>64 374</b><br>6 508<br>929<br>(6)<br>-<br>7<br>-<br>2 054<br><b>9 493</b><br><b>54 882</b><br>1 000<br>-<br><b>55 882</b> | 3 922<br>-<br>50 039<br>980<br><b>64 374</b><br>6 508<br>929<br>(6)<br>-<br>7<br>-<br>2 054<br><b>9 493</b><br><b>54 882</b><br>1 000<br>-<br><b>55 882</b> | 1 454 1 480 54 566 630 63 711 5 568 755 1 0 - 2 168 8 492 55 219 - 55 219                         | 2 469<br>(1 480)<br>(4 526)<br>351<br><b>663</b><br>940<br>174<br>(7)<br>(0)<br>7<br>-<br>(113)<br><b>1 001</b><br>(338)<br>1 000<br>-                                   | 69% 170% -100% -8% 56% 1% 17% 23% -698% -100% #DIV/0! -5% 12% #DIV/0!                   | 3 629<br>1 579<br>139 520<br>21 546<br>205 902<br>85 657<br>13 428<br>21 016<br>2 818<br>37 948<br>                                                           |
|                                                                                             | 3 629<br>1 579<br>139 520<br>21 546<br>205 902<br>85 657<br>13 428<br>21 016<br>2 818<br>37 948<br>-<br>59 278<br>220 145<br>(14 243)<br>42 159<br>-<br>27 916<br>79 627 | -<br>-<br>-<br>-<br>-<br>-<br>-<br>-<br>-<br>-<br>-<br>-<br>-    | 3 922<br>-<br>50 039<br>980<br><b>64 374</b><br>6 508<br>929<br>(6)<br>-<br>7<br>-<br>2 054<br><b>9 493</b><br><b>54 882</b><br>1 000<br>-<br><b>55 882</b> | 3 922<br>-<br>50 039<br>980<br><b>64 374</b><br>6 508<br>929<br>(6)<br>-<br>7<br>-<br>2 054<br><b>9 493</b><br><b>54 882</b><br>1 000<br>-<br><b>55 882</b> | 1 454 1 480 54 566 630 63 711 5 568 755 1 0 - 2 168 8 492 55 219 - 55 219                         | 2 469<br>(1 480)<br>(4 526)<br>351<br><b>663</b><br>940<br>174<br>(7)<br>(0)<br>7<br>-<br>(113)<br><b>1 001</b><br>(338)<br>1 000<br>-                                   | 170% -100% -8% 56% 1% 17% 23% -698% -100% #DIV/0! -5% 12% -1% #DIV/0!                   | 3 629<br>1 579<br>139 520<br>21 546<br>205 902<br>85 657<br>13 428<br>21 016<br>2 818<br>37 948<br>                                                           |
|                                                                                             | 3 629<br>1 579<br>139 520<br>21 546<br>205 902<br>85 657<br>13 428<br>21 016<br>2 818<br>37 948<br>-<br>59 278<br>220 145<br>(14 243)<br>42 159<br>-<br>27 916<br>79 627 | -<br>-<br>-<br>-<br>-<br>-<br>-<br>-<br>-<br>-<br>-<br>-<br>-    | 3 922<br>-<br>50 039<br>980<br><b>64 374</b><br>6 508<br>929<br>(6)<br>-<br>7<br>-<br>2 054<br><b>9 493</b><br><b>54 882</b><br>1 000<br>-<br><b>55 882</b> | 3 922<br>-<br>50 039<br>980<br><b>64 374</b><br>6 508<br>929<br>(6)<br>-<br>7<br>-<br>2 054<br><b>9 493</b><br><b>54 882</b><br>1 000<br>-<br><b>55 882</b> | 1 454 1 480 54 566 630 63 711 5 568 755 1 0 - 2 168 8 492 55 219 - 55 219                         | 2 469<br>(1 480)<br>(4 526)<br>351<br><b>663</b><br>940<br>174<br>(7)<br>(0)<br>7<br>-<br>(113)<br><b>1 001</b><br>(338)<br>1 000<br>-                                   | 170% -100% -8% 56% 1% 17% 23% -698% -100% #DIV/0! -5% 12% -1% #DIV/0!                   | 3 629<br>1 579<br>139 520<br>21 546<br>205 902<br>85 657<br>13 428<br>21 016<br>2 818<br>37 948<br>—<br>59 278<br>220 149<br>(14 24)<br>42 158<br>—<br>27 916 |
|                                                                                             | 1 579 139 520 21 546 205 902  85 657 13 428 21 016 2 818 37 948 - 59 278 220 145 (14 243) 42 159 - 27 916  79 627                                                        | -<br>-<br>-<br>-<br>-<br>-<br>-<br>-<br>-<br>-<br>-              | - 50 039 980 64 374 6 508 929 (6) - 7 - 2 054 9 493 54 882 1 000 - 55 882                                                                                   | - 50 039 980 64 374 6 508 929 (6) - 7 - 2 054 9 493 54 882 1 000 - 55 882                                                                                   | 1 480 54 566 630 63 711 5 568 755 1 0 - 2 168 8 492 55 219 - 55 219                               | (1 480)<br>(4 526)<br>351<br>663<br>940<br>174<br>(7)<br>(0)<br>7<br>-<br>(113)<br>1 001<br>(338)<br>1 000<br>-<br>662                                                   | -100% -8% 56% 1% 17% 23% -698% -100% #DIV/0! -5% 12% -1% #DIV/0!                        | 1 575 139 520 21 546 205 902 85 657 13 428 21 016 2 818 37 948 - 59 278 220 145 (14 243 42 158 - 27 916                                                       |
| -<br>-<br>-<br>-<br>-<br>-<br>-<br>-<br>-<br>-<br>-<br>-<br>-<br>-<br>-<br>-<br>-<br>-<br>- | 139 520<br>21 546<br>205 902<br>85 657<br>13 428<br>21 016<br>2 818<br>37 948<br>-<br>59 278<br>220 145<br>(14 243)<br>42 159<br>-<br>27 916<br>79 627                   | -<br>-<br>-<br>-<br>-<br>-<br>-<br>-<br>-<br>-<br>-              | 50 039<br>980<br>64 374<br>6 508<br>929<br>(6)<br>-<br>7<br>-<br>2 054<br>9 493<br>54 882<br>1 000<br>-<br>55 882                                           | 50 039<br>980<br>64 374<br>6 508<br>929<br>(6)<br>-<br>7<br>-<br>2 054<br>9 493<br>54 882<br>1 000<br>-<br>55 882                                           | 54 566<br>630<br>63 711<br>5 568<br>755<br>1<br>0<br>-<br>2 168<br>8 492<br>55 219<br>-<br>55 219 | (4 526)<br>351<br>663<br>940<br>174<br>(7)<br>(0)<br>7<br>-<br>(113)<br>1 001<br>(338)<br>1 000<br>-<br>662                                                              | -8% 56% 1% 17% 23% -698% -100% #DIV/0! -5% 12% -1% #DIV/0!                              | 139 520<br>21 546<br>205 902<br>85 657<br>13 428<br>21 016<br>2 818<br>37 948<br>—<br>59 278<br>220 145<br>(14 243<br>42 158<br>—<br>27 916                   |
| -<br>-<br>-<br>-<br>-<br>-<br>-<br>-<br>-<br>-<br>-<br>-<br>-<br>-<br>-<br>-<br>-<br>-<br>- | 21 546 205 902  85 657 13 428 21 016 2 818 37 948 - 59 278 220 145 (14 243) 42 159 - 27 916  79 627                                                                      | -<br>-<br>-<br>-<br>-<br>-<br>-<br>-<br>-<br>-                   | 980 64 374 6 508 929 (6) - 7 - 2 054 9 493 54 882 1 000 - 55 882                                                                                            | 980 64 374 6 508 929 (6) - 7 - 2 054 9 493 54 882 1 000 - 55 882 - 55 882                                                                                   | 630<br>63 711<br>5 568<br>755<br>1 0<br>-<br>-<br>2 168<br>8 492<br>55 219<br>-<br>-<br>55 219    | 351<br>663<br>940<br>174<br>(7)<br>(0)<br>7<br>-<br>(113)<br>1 001<br>(338)<br>1 000<br>-<br>662                                                                         | 56% 17% 23% -698% -100% #DIV/0! -5% 12% #DIV/0!                                         | 21 546 205 902 85 657 13 428 21 016 2 818 37 948 - 59 278 220 148 42 158 - 27 916                                                                             |
|                                                                                             | 205 902  85 657  13 428  21 016  2 818  37 948  -  59 278  220 145  (14 243)  42 159  -  27 916  79 627                                                                  | -<br>-<br>-<br>-<br>-<br>-<br>-<br>-<br>-<br>-                   | 64 374  6 508 929 (6) - 7 - 2 054 9 493 54 882 1 000 - 55 882 - 55 882                                                                                      | 64 374 6 508 929 (6) - 7 - 2 054 9 493 54 882 1 000 - 55 882 - 55 882                                                                                       | 63 711  5 568 755 1 0 - 2 168 8 492 55 219 - 55 219                                               | 940<br>174<br>(7)<br>(0)<br>7<br>-<br>(113)<br>1 001<br>(338)<br>1 000<br>-<br>662                                                                                       | 1% 17% 23% -698% -100% #DIV/0! -5% 12% -1% #DIV/0!                                      | 205 902  85 657 13 428 21 016 2 818 37 948 — 59 278 220 145 (14 243 42 159 — 27 916                                                                           |
| -<br>-<br>-<br>-<br>-<br>-<br>-<br>-<br>-                                                   | 85 657 13 428 21 016 2 818 37 948 - 59 278 220 145 (14 243) 42 159 - 27 916 - 27 916                                                                                     | -<br>-<br>-<br>-<br>-<br>-<br>-<br>-<br>-                        | 6 508 929 (6) - 7 - 2 054 9 493 54 882 1 000 - 55 882                                                                                                       | 6 508 929 (6) - 7 - 2 054 9 493 54 882 1 000 - 55 882 - 55 882                                                                                              | 5 568<br>755<br>1<br>0<br>-<br>2 168<br>8 492<br>55 219<br>-<br>55 219                            | 940<br>174<br>(7)<br>(0)<br>7<br>-<br>(113)<br>1 001<br>(338)<br>1 000<br>-<br>662                                                                                       | 17% 23% -698% -100% #DIV/0! -5% 12% -1% #DIV/0!                                         | 85 657<br>13 428<br>21 016<br>2 818<br>37 948<br>—<br>59 278<br><b>220 145</b><br>(14 243<br>42 159<br>—<br><b>27 916</b>                                     |
| -<br>-<br>-<br>-<br>-<br>-<br>-<br>-                                                        | 13 428 21 016 2 818 37 948 - 59 278 220 145 (14 243) 42 159 - 27 916 - 27 916                                                                                            | -<br>-<br>-<br>-<br>-<br>-<br>-<br>-                             | 929<br>(6)<br>- 7<br>- 2 054<br>9 493<br>54 882<br>1 000<br>- 55 882                                                                                        | 929<br>(6)<br>- 7<br>- 2 054<br>9 493<br>54 882<br>1 000<br>- 55 882<br>- 55 882                                                                            | 755 1 0 - 2 168 8 492 55 219 - 55 219                                                             | 174 (7) (0) 7 - (113) 1 001 (338) 1 000 - 662                                                                                                                            | 23% -698% -100% #DIV/0! -5% 12% -1% #DIV/0!                                             | 13 428<br>21 016<br>2 818<br>37 948<br>-<br>59 278<br><b>220 14</b> 5<br>(14 243<br>42 159<br>-<br>27 916                                                     |
| -<br>-<br>-<br>-<br>-<br>-<br>-<br>-                                                        | 13 428 21 016 2 818 37 948 - 59 278 220 145 (14 243) 42 159 - 27 916 - 27 916                                                                                            | -<br>-<br>-<br>-<br>-<br>-<br>-<br>-                             | 929<br>(6)<br>- 7<br>- 2 054<br>9 493<br>54 882<br>1 000<br>- 55 882                                                                                        | 929<br>(6)<br>- 7<br>- 2 054<br>9 493<br>54 882<br>1 000<br>- 55 882<br>- 55 882                                                                            | 755 1 0 - 2 168 8 492 55 219 - 55 219                                                             | 174 (7) (0) 7 - (113) 1 001 (338) 1 000 - 662                                                                                                                            | 23% -698% -100% #DIV/0! -5% 12% -1% #DIV/0!                                             | 13 428<br>21 016<br>2 818<br>37 948<br>-<br>59 278<br>220 145<br>(14 243<br>42 159<br>-<br>27 916                                                             |
| -<br>-<br>-<br>-<br>-<br>-<br>-<br>-                                                        | 21 016<br>2 818<br>37 948<br>-<br>59 278<br>220 145<br>(14 243)<br>42 159<br>-<br>27 916<br>-<br>27 916                                                                  | -<br>-<br>-<br>-<br>-<br>-                                       | (6) - 7 - 2 054 9 493 54 882 1 000 - 55 882 - 55 882                                                                                                        | (6) - 7 - 2 054 9 493 54 882 1 000 - 55 882 - 55 882                                                                                                        | 1 0 - 2 168 8 492 55 219 - 55 219                                                                 | (7)<br>(0)<br>7<br>-<br>(113)<br>1 001<br>(338)<br>1 000<br>-<br>662                                                                                                     | -698% -100% #DIV/0! -5% 12% -1% #DIV/0!                                                 | 21 016<br>2 818<br>37 948<br>-<br>59 278<br>220 145<br>(14 243<br>42 159<br>-<br>27 916                                                                       |
| -<br>-<br>-<br>-<br>-<br>-<br>-                                                             | 2 818<br>37 948<br>-<br>59 278<br>220 145<br>(14 243)<br>42 159<br>-<br>27 916<br>-<br>27 916                                                                            | -<br>-<br>-<br>-<br>-<br>-                                       | 7<br>-<br>2 054<br>9 493<br>54 882<br>1 000<br>-<br>55 882                                                                                                  | - 7<br>- 2 054<br>9 493<br>54 882<br>1 000<br>- 55 882                                                                                                      | 2 168<br>8 492<br>55 219<br>-<br>-<br>55 219                                                      | (0)<br>7<br>-<br>(113)<br>1 001<br>(338)<br>1 000<br>-<br>662                                                                                                            | -100%<br>#DIV/0!<br>-5%<br>12%<br>-1%<br>#DIV/0!                                        | 2 818<br>37 948<br>-<br>59 278<br>220 145<br>(14 243<br>42 158<br>-<br>27 916                                                                                 |
| -<br>-<br>-<br>-<br>-<br>-                                                                  | 37 948                                                                                                                                                                   | -<br>-<br>-<br>-<br>-<br>-                                       | 2 054<br>9 493<br>54 882<br>1 000<br>-<br>55 882                                                                                                            | 2 054<br>9 493<br>54 882<br>1 000<br>-<br>55 882                                                                                                            | 2 168<br>8 492<br>55 219<br>-<br>-<br>55 219                                                      | 7<br>- (113)<br>1 001<br>(338)<br>1 000<br>- 662                                                                                                                         | #DIV/0!<br>-5%<br>12%<br>-1%<br>#DIV/0!                                                 | 37 948<br>-<br>59 278<br><b>220 145</b><br>(14 243<br>42 159<br>-<br>27 916                                                                                   |
| -<br>-<br>-<br>-<br>-                                                                       | - 59 278 220 145 (14 243) 42 159 - 27 916 - 27 916 79 627                                                                                                                | -<br>-<br>-<br>-<br>-<br>-                                       | 2 054<br>9 493<br>54 882<br>1 000<br>-<br>55 882                                                                                                            | 2 054<br>9 493<br>54 882<br>1 000<br>-<br>55 882                                                                                                            | 8 492<br>55 219<br>-<br>-<br>55 219                                                               | (113)<br>1 001<br>(338)<br>1 000<br>-<br>662                                                                                                                             | -5%<br>12%<br>-1%<br>#DIV/0!                                                            |                                                                                                                                                               |
| -<br>-<br>-<br>-<br>-                                                                       | 59 278 220 145 (14 243) 42 159 - 27 916 - 27 916 79 627                                                                                                                  | -<br>-<br>-<br>-<br>-<br>-                                       | 9 493<br>54 882<br>1 000<br>-<br>55 882<br>-<br>55 882                                                                                                      | 9 493<br>54 882<br>1 000<br>-<br>55 882<br>-<br>55 882                                                                                                      | 8 492<br>55 219<br>-<br>-<br>55 219                                                               | (113)<br>1 001<br>(338)<br>1 000<br>-<br>662                                                                                                                             | 12%<br>-1%<br>#DIV/0!                                                                   | 220 145<br>(14 243<br>42 159<br>-<br>27 916                                                                                                                   |
| -<br>-<br>-<br>-<br>-                                                                       | 220 145<br>(14 243)<br>42 159<br>-<br>27 916<br>-<br>27 916                                                                                                              | -<br>-<br>-<br>-<br>-<br>-                                       | 9 493<br>54 882<br>1 000<br>-<br>55 882<br>-<br>55 882                                                                                                      | 9 493<br>54 882<br>1 000<br>-<br>55 882<br>-<br>55 882                                                                                                      | 8 492<br>55 219<br>-<br>-<br>55 219                                                               | 1 001<br>(338)<br>1 000<br>-<br>662                                                                                                                                      | 12%<br>-1%<br>#DIV/0!                                                                   | 220 145<br>(14 243<br>42 159<br>-<br>27 916                                                                                                                   |
| -<br>-<br>-<br>-<br>-                                                                       | (14 243)<br>42 159<br>-<br>27 916<br>-<br>27 916                                                                                                                         | -<br>-<br>-<br>-<br>-                                            | 54 882<br>1 000<br>-<br>55 882<br>-<br>55 882                                                                                                               | 54 882<br>1 000<br>-<br>55 882<br>-<br>55 882                                                                                                               | 55 219<br>-<br>-<br>55 219                                                                        | (338)<br>1 000<br>-<br>662                                                                                                                                               | -1%<br>#DIV/0!<br>1%                                                                    | (14 243<br>42 159<br>-<br>27 916                                                                                                                              |
| -<br>-<br>-<br>-                                                                            | 42 159<br>-<br>27 916<br>-<br>27 916<br>79 627                                                                                                                           | -<br>-<br>-<br>-                                                 | 1 000<br>-<br>55 882<br>-<br>55 882                                                                                                                         | 1 000<br>-<br>55 882<br>-<br>55 882                                                                                                                         | -<br>-<br>55 219<br>-                                                                             | 1 000<br>-<br>662                                                                                                                                                        | #DIV/0!                                                                                 | 42 159<br>-<br><b>27 916</b>                                                                                                                                  |
| -<br>-<br>-<br>-                                                                            | 27 916<br>-<br>27 916<br>79 627                                                                                                                                          | -<br>-<br>-<br>-                                                 | 55 882<br>-<br>55 882                                                                                                                                       | 55 882<br>-<br>55 882                                                                                                                                       | -                                                                                                 | -<br>662<br>-                                                                                                                                                            | 1%                                                                                      | _<br>27 916<br>_                                                                                                                                              |
| -<br>-<br>-                                                                                 | -<br>27 916<br>79 627                                                                                                                                                    | -<br>-<br>-                                                      | -<br>55 882                                                                                                                                                 | -<br>55 882                                                                                                                                                 | -                                                                                                 | 662                                                                                                                                                                      |                                                                                         | -                                                                                                                                                             |
| -<br>-                                                                                      | -<br>27 916<br>79 627                                                                                                                                                    | -<br>-<br>-                                                      | -<br>55 882                                                                                                                                                 | -<br>55 882                                                                                                                                                 | -                                                                                                 | _                                                                                                                                                                        |                                                                                         | 27 916<br>-<br>27 916                                                                                                                                         |
| -                                                                                           | 27 916<br>79 627                                                                                                                                                         | -                                                                |                                                                                                                                                             |                                                                                                                                                             | -<br>55 219                                                                                       |                                                                                                                                                                          | 1%                                                                                      | -<br>27 916                                                                                                                                                   |
| _                                                                                           | 79 627                                                                                                                                                                   | -                                                                |                                                                                                                                                             |                                                                                                                                                             | 55 219                                                                                            |                                                                                                                                                                          | 1%                                                                                      | 27 916                                                                                                                                                        |
|                                                                                             | 79 627                                                                                                                                                                   | -                                                                |                                                                                                                                                             |                                                                                                                                                             |                                                                                                   |                                                                                                                                                                          | .,,                                                                                     |                                                                                                                                                               |
|                                                                                             |                                                                                                                                                                          |                                                                  | 2 135                                                                                                                                                       | 0.405                                                                                                                                                       |                                                                                                   |                                                                                                                                                                          |                                                                                         |                                                                                                                                                               |
|                                                                                             |                                                                                                                                                                          |                                                                  | 2 135                                                                                                                                                       |                                                                                                                                                             | 4 007                                                                                             | 400                                                                                                                                                                      | 200/                                                                                    | 70.007                                                                                                                                                        |
| _                                                                                           | 42 159                                                                                                                                                                   | _                                                                | 4 070                                                                                                                                                       | 2 135                                                                                                                                                       | 1 697                                                                                             | 438                                                                                                                                                                      | 26%                                                                                     | 79 627                                                                                                                                                        |
|                                                                                             |                                                                                                                                                                          |                                                                  | 1 873                                                                                                                                                       | 1 873                                                                                                                                                       | 1 442                                                                                             | 431                                                                                                                                                                      | 30%                                                                                     | 42 159                                                                                                                                                        |
| -                                                                                           | _                                                                                                                                                                        | _                                                                | _                                                                                                                                                           | _                                                                                                                                                           | _                                                                                                 | _                                                                                                                                                                        |                                                                                         | _                                                                                                                                                             |
| -                                                                                           | -                                                                                                                                                                        | _                                                                | -                                                                                                                                                           | _                                                                                                                                                           | -                                                                                                 | _                                                                                                                                                                        | •••                                                                                     | -                                                                                                                                                             |
| _                                                                                           | 37 468                                                                                                                                                                   | -                                                                | 262                                                                                                                                                         | 262                                                                                                                                                         | 255                                                                                               | 8                                                                                                                                                                        | 3%                                                                                      | 37 468                                                                                                                                                        |
| -                                                                                           | 79 627                                                                                                                                                                   | -                                                                | 2 135                                                                                                                                                       | 2 135                                                                                                                                                       | 1 697                                                                                             | 438                                                                                                                                                                      | 26%                                                                                     | 79 627                                                                                                                                                        |
|                                                                                             |                                                                                                                                                                          |                                                                  |                                                                                                                                                             |                                                                                                                                                             |                                                                                                   |                                                                                                                                                                          |                                                                                         |                                                                                                                                                               |
| -                                                                                           | 157 710                                                                                                                                                                  | _                                                                |                                                                                                                                                             | 70 467                                                                                                                                                      |                                                                                                   |                                                                                                                                                                          |                                                                                         | 157 710                                                                                                                                                       |
| -                                                                                           | 401 497                                                                                                                                                                  | _                                                                |                                                                                                                                                             | -                                                                                                                                                           |                                                                                                   |                                                                                                                                                                          |                                                                                         | 401 497                                                                                                                                                       |
| -                                                                                           | 19 539                                                                                                                                                                   | -                                                                |                                                                                                                                                             | 16 732                                                                                                                                                      |                                                                                                   |                                                                                                                                                                          |                                                                                         | 19 539                                                                                                                                                        |
| -                                                                                           | 32 108                                                                                                                                                                   | _                                                                |                                                                                                                                                             | (11)                                                                                                                                                        |                                                                                                   |                                                                                                                                                                          |                                                                                         | 32 108                                                                                                                                                        |
| -                                                                                           | 507 559                                                                                                                                                                  | -                                                                |                                                                                                                                                             | 53 746                                                                                                                                                      |                                                                                                   |                                                                                                                                                                          |                                                                                         | 507 559                                                                                                                                                       |
|                                                                                             |                                                                                                                                                                          |                                                                  |                                                                                                                                                             |                                                                                                                                                             |                                                                                                   |                                                                                                                                                                          |                                                                                         |                                                                                                                                                               |
| _                                                                                           | 51 /65                                                                                                                                                                   | _                                                                | (822)                                                                                                                                                       | (822)                                                                                                                                                       | 90.081                                                                                            | 90 904                                                                                                                                                                   | 101%                                                                                    | 51 465                                                                                                                                                        |
|                                                                                             |                                                                                                                                                                          |                                                                  |                                                                                                                                                             |                                                                                                                                                             |                                                                                                   |                                                                                                                                                                          |                                                                                         | (79 627                                                                                                                                                       |
|                                                                                             | , ,                                                                                                                                                                      |                                                                  |                                                                                                                                                             | (2 133)                                                                                                                                                     | _                                                                                                 |                                                                                                                                                                          | #DIV/0:                                                                                 | (757                                                                                                                                                          |
|                                                                                             |                                                                                                                                                                          |                                                                  |                                                                                                                                                             | 217 960                                                                                                                                                     | 300 110                                                                                           |                                                                                                                                                                          | 27%                                                                                     | 191 998                                                                                                                                                       |
|                                                                                             |                                                                                                                                                                          |                                                                  | _                                                                                                                                                           | 217 300                                                                                                                                                     | 300 110                                                                                           |                                                                                                                                                                          |                                                                                         | 131 330                                                                                                                                                       |
| ys                                                                                          | 31-60 Days                                                                                                                                                               | 61-90 Days                                                       | 91-120 Days                                                                                                                                                 | 121-150 Dys                                                                                                                                                 | 151-180 Dys                                                                                       | Yr                                                                                                                                                                       | Over 1Yr                                                                                | Total                                                                                                                                                         |
|                                                                                             |                                                                                                                                                                          |                                                                  |                                                                                                                                                             |                                                                                                                                                             |                                                                                                   |                                                                                                                                                                          |                                                                                         |                                                                                                                                                               |
|                                                                                             | 2 199                                                                                                                                                                    | 1 361                                                            | 884                                                                                                                                                         | 863                                                                                                                                                         | 7 547                                                                                             | 10 566                                                                                                                                                                   | 12 075                                                                                  | 43 044                                                                                                                                                        |
| 550                                                                                         | •                                                                                                                                                                        | 1                                                                | l .                                                                                                                                                         | i l                                                                                                                                                         |                                                                                                   | 1                                                                                                                                                                        |                                                                                         |                                                                                                                                                               |
| 550                                                                                         |                                                                                                                                                                          |                                                                  |                                                                                                                                                             |                                                                                                                                                             |                                                                                                   |                                                                                                                                                                          | 1                                                                                       |                                                                                                                                                               |
| a                                                                                           | -<br>-<br>-<br>-<br>-<br><b>ays</b>                                                                                                                                      | - 51 465<br>- (79 627)<br>- (757)<br>- 181 110<br>ays 31-60 Days | - 51 465 (79 627) (757) 181 110 -  ays 31-60 Days 61-90 Days                                                                                                | - 51 465 - (822) - (79 627) - (2 135) - (757) 181 110  ays 31-60 Days 61-90 Days 91-120 Days                                                                | - 51 465 - (822) (822)<br>- (79 627) - (2 135) (2 135)<br>- (757)                                 | - 51 465 - (822) (822) 90 081<br>- (79 627) - (2 135) (2 135) -<br>- (757)<br>- 181 110 217 960 300 110<br>ays 31-60 Days 61-90 Days 91-120 Days 121-150 Dys 151-180 Dys | - 51 465 - (822) (822) 90 081 90 904<br>- (79 627) - (2 135) (2 135) - 2 135<br>- (757) | - 51 465 - (822) (822) 90 081 90 904 101%<br>- (79 627) - (2 135) (2 135) - 2 135 #DIV/0!<br>- (757)                                                          |