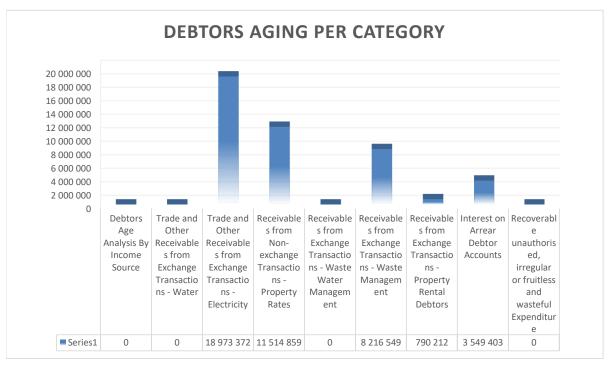

For Summary see Table on next page

EC142 Sengu - Table C1 Monthly Budget Statement Summary - M01 July

|                                                                                             | Original Budget  39 628 3 629 1 579 139 520 21 546 205 902  85 657 13 428 21 016 2 818 37 948 - 59 278 220 145 (14 243) 42 159 - 27 916  79 627 42 159                   | Adjusted Budget                                                  | Monthly actual  9 432 3 922 - 50 039 980 64 374 6 508 929 (6) - 7 - 2 054 9 493 54 882 1 000 - 55 882 - 55 882                                              | 9 432 3 922 - 50 039 980 64 374 6 508 929 (6) - 7 - 2 054 9 493 54 882 1 000 - 55 882                                                                       | YearTD budget  5 582 1 454 1 480 54 566 630 63 711  5 568 755 1 0 - 2 168 8 492 55 219 - 55 219   | YTD variance  3 850 2 469 (1 480) (4 526) 351 663 940 174 (7) (0) 7 - (113) 1 001 (338) 1 000 - 662 - 662                                                                | YTD variance %  69% 170% -100% -8% 566% 1% 23% -698% -100% #DIV/0! -5% 12% -1% #DIV/0!  | 21 016<br>2 818<br>37 948<br>-<br>59 278<br>220 145<br>(14 243<br>42 159<br>-<br>27 916                                                                       |
|---------------------------------------------------------------------------------------------|--------------------------------------------------------------------------------------------------------------------------------------------------------------------------|------------------------------------------------------------------|-------------------------------------------------------------------------------------------------------------------------------------------------------------|-------------------------------------------------------------------------------------------------------------------------------------------------------------|---------------------------------------------------------------------------------------------------|--------------------------------------------------------------------------------------------------------------------------------------------------------------------------|-----------------------------------------------------------------------------------------|---------------------------------------------------------------------------------------------------------------------------------------------------------------|
|                                                                                             | 3 629<br>1 579<br>139 520<br>21 546<br>205 902<br>85 657<br>13 428<br>21 016<br>2 818<br>37 948<br>-<br>59 278<br>220 145<br>(14 243)<br>42 159<br>-<br>27 916<br>79 627 | -<br>-<br>-<br>-<br>-<br>-<br>-<br>-<br>-<br>-<br>-<br>-<br>-    | 3 922<br>-<br>50 039<br>980<br><b>64 374</b><br>6 508<br>929<br>(6)<br>-<br>7<br>-<br>2 054<br><b>9 493</b><br><b>54 882</b><br>1 000<br>-<br><b>55 882</b> | 3 922<br>-<br>50 039<br>980<br><b>64 374</b><br>6 508<br>929<br>(6)<br>-<br>7<br>-<br>2 054<br><b>9 493</b><br><b>54 882</b><br>1 000<br>-<br><b>55 882</b> | 1 454 1 480 54 566 630 63 711 5 568 755 1 0 - 2 168 8 492 55 219 - 55 219                         | 2 469<br>(1 480)<br>(4 526)<br>351<br><b>663</b><br>940<br>174<br>(7)<br>(0)<br>7<br>-<br>(113)<br><b>1 001</b><br>(338)<br>1 000<br>-                                   | 69% 170% -100% -8% 56% 1% 17% 23% -698% -100% #DIV/0! -5% 12% #DIV/0!                   | 3 629<br>1 579<br>139 520<br>21 546<br>205 902<br>85 657<br>13 428<br>21 016<br>2 818<br>37 948<br>                                                           |
|                                                                                             | 3 629<br>1 579<br>139 520<br>21 546<br>205 902<br>85 657<br>13 428<br>21 016<br>2 818<br>37 948<br>-<br>59 278<br>220 145<br>(14 243)<br>42 159<br>-<br>27 916<br>79 627 | -<br>-<br>-<br>-<br>-<br>-<br>-<br>-<br>-<br>-<br>-<br>-<br>-    | 3 922<br>-<br>50 039<br>980<br><b>64 374</b><br>6 508<br>929<br>(6)<br>-<br>7<br>-<br>2 054<br><b>9 493</b><br><b>54 882</b><br>1 000<br>-<br><b>55 882</b> | 3 922<br>-<br>50 039<br>980<br><b>64 374</b><br>6 508<br>929<br>(6)<br>-<br>7<br>-<br>2 054<br><b>9 493</b><br><b>54 882</b><br>1 000<br>-<br><b>55 882</b> | 1 454 1 480 54 566 630 63 711 5 568 755 1 0 - 2 168 8 492 55 219 - 55 219                         | 2 469<br>(1 480)<br>(4 526)<br>351<br><b>663</b><br>940<br>174<br>(7)<br>(0)<br>7<br>-<br>(113)<br><b>1 001</b><br>(338)<br>1 000<br>-                                   | 170% -100% -8% 56% 1% 17% 23% -698% -100% #DIV/0! -5% 12% -1% #DIV/0!                   | 3 629<br>1 579<br>139 520<br>21 546<br>205 902<br>85 657<br>13 428<br>21 016<br>2 818<br>37 948<br>                                                           |
|                                                                                             | 3 629<br>1 579<br>139 520<br>21 546<br>205 902<br>85 657<br>13 428<br>21 016<br>2 818<br>37 948<br>-<br>59 278<br>220 145<br>(14 243)<br>42 159<br>-<br>27 916<br>79 627 | -<br>-<br>-<br>-<br>-<br>-<br>-<br>-<br>-<br>-<br>-<br>-<br>-    | 3 922<br>-<br>50 039<br>980<br><b>64 374</b><br>6 508<br>929<br>(6)<br>-<br>7<br>-<br>2 054<br><b>9 493</b><br><b>54 882</b><br>1 000<br>-<br><b>55 882</b> | 3 922<br>-<br>50 039<br>980<br><b>64 374</b><br>6 508<br>929<br>(6)<br>-<br>7<br>-<br>2 054<br><b>9 493</b><br><b>54 882</b><br>1 000<br>-<br><b>55 882</b> | 1 454 1 480 54 566 630 63 711 5 568 755 1 0 - 2 168 8 492 55 219 - 55 219                         | 2 469<br>(1 480)<br>(4 526)<br>351<br><b>663</b><br>940<br>174<br>(7)<br>(0)<br>7<br>-<br>(113)<br><b>1 001</b><br>(338)<br>1 000<br>-                                   | 170% -100% -8% 56% 1% 17% 23% -698% -100% #DIV/0! -5% 12% -1% #DIV/0!                   | 3 629<br>1 579<br>139 520<br>21 546<br>205 902<br>85 657<br>13 428<br>21 016<br>2 818<br>37 948<br>—<br>59 278<br>220 149<br>(14 24)<br>42 158<br>—<br>27 916 |
|                                                                                             | 1 579 139 520 21 546 205 902  85 657 13 428 21 016 2 818 37 948 - 59 278 220 145 (14 243) 42 159 - 27 916  79 627                                                        | -<br>-<br>-<br>-<br>-<br>-<br>-<br>-<br>-<br>-<br>-              | - 50 039 980 64 374 6 508 929 (6) - 7 - 2 054 9 493 54 882 1 000 - 55 882                                                                                   | - 50 039 980 64 374 6 508 929 (6) - 7 - 2 054 9 493 54 882 1 000 - 55 882                                                                                   | 1 480 54 566 630 63 711 5 568 755 1 0 - 2 168 8 492 55 219 - 55 219                               | (1 480)<br>(4 526)<br>351<br>663<br>940<br>174<br>(7)<br>(0)<br>7<br>-<br>(113)<br>1 001<br>(338)<br>1 000<br>-<br>662                                                   | -100% -8% 56% 1% 17% 23% -698% -100% #DIV/0! -5% 12% -1% #DIV/0!                        | 1 575 139 520 21 546 205 902 85 657 13 428 21 016 2 818 37 948 - 59 278 220 145 (14 243 42 158 - 27 916                                                       |
| -<br>-<br>-<br>-<br>-<br>-<br>-<br>-<br>-<br>-<br>-<br>-<br>-<br>-<br>-<br>-<br>-<br>-<br>- | 139 520<br>21 546<br>205 902<br>85 657<br>13 428<br>21 016<br>2 818<br>37 948<br>-<br>59 278<br>220 145<br>(14 243)<br>42 159<br>-<br>27 916<br>79 627                   | -<br>-<br>-<br>-<br>-<br>-<br>-<br>-<br>-<br>-<br>-              | 50 039<br>980<br>64 374<br>6 508<br>929<br>(6)<br>-<br>7<br>-<br>2 054<br>9 493<br>54 882<br>1 000<br>-<br>55 882                                           | 50 039<br>980<br>64 374<br>6 508<br>929<br>(6)<br>-<br>7<br>-<br>2 054<br>9 493<br>54 882<br>1 000<br>-<br>55 882                                           | 54 566<br>630<br>63 711<br>5 568<br>755<br>1<br>0<br>-<br>2 168<br>8 492<br>55 219<br>-<br>55 219 | (4 526)<br>351<br>663<br>940<br>174<br>(7)<br>(0)<br>7<br>-<br>(113)<br>1 001<br>(338)<br>1 000<br>-<br>662                                                              | -8% 56% 1% 17% 23% -698% -100% #DIV/0! -5% 12% -1% #DIV/0!                              | 139 520<br>21 546<br>205 902<br>85 657<br>13 428<br>21 016<br>2 818<br>37 948<br>—<br>59 278<br>220 145<br>(14 243<br>42 158<br>—<br>27 916                   |
| -<br>-<br>-<br>-<br>-<br>-<br>-<br>-<br>-<br>-<br>-<br>-<br>-<br>-<br>-<br>-<br>-<br>-<br>- | 21 546 205 902  85 657 13 428 21 016 2 818 37 948 - 59 278 220 145 (14 243) 42 159 - 27 916  79 627                                                                      | -<br>-<br>-<br>-<br>-<br>-<br>-<br>-<br>-<br>-                   | 980 64 374 6 508 929 (6) - 7 - 2 054 9 493 54 882 1 000 - 55 882                                                                                            | 980 64 374 6 508 929 (6) - 7 - 2 054 9 493 54 882 1 000 - 55 882 - 55 882                                                                                   | 630<br>63 711<br>5 568<br>755<br>1 0<br>-<br>-<br>2 168<br>8 492<br>55 219<br>-<br>-<br>55 219    | 351<br>663<br>940<br>174<br>(7)<br>(0)<br>7<br>-<br>(113)<br>1 001<br>(338)<br>1 000<br>-<br>662                                                                         | 56% 17% 23% -698% -100% #DIV/0! -5% 12% #DIV/0!                                         | 21 546 205 902 85 657 13 428 21 016 2 818 37 948 - 59 278 220 148 42 158 - 27 916                                                                             |
|                                                                                             | 205 902  85 657  13 428  21 016  2 818  37 948  -  59 278  220 145  (14 243)  42 159  -  27 916  79 627                                                                  | -<br>-<br>-<br>-<br>-<br>-<br>-<br>-<br>-<br>-                   | 64 374  6 508 929 (6) - 7 - 2 054 9 493 54 882 1 000 - 55 882 - 55 882                                                                                      | 64 374 6 508 929 (6) - 7 - 2 054 9 493 54 882 1 000 - 55 882 - 55 882                                                                                       | 63 711  5 568 755 1 0 - 2 168 8 492 55 219 - 55 219                                               | 940<br>174<br>(7)<br>(0)<br>7<br>-<br>(113)<br>1 001<br>(338)<br>1 000<br>-<br>662                                                                                       | 1% 17% 23% -698% -100% #DIV/0! -5% 12% -1% #DIV/0!                                      | 205 902  85 657 13 428 21 016 2 818 37 948 — 59 278 220 145 (14 243 42 159 — 27 916                                                                           |
| -<br>-<br>-<br>-<br>-<br>-<br>-<br>-<br>-                                                   | 85 657 13 428 21 016 2 818 37 948 - 59 278 220 145 (14 243) 42 159 - 27 916 - 27 916                                                                                     | -<br>-<br>-<br>-<br>-<br>-<br>-<br>-<br>-                        | 6 508 929 (6) - 7 - 2 054 9 493 54 882 1 000 - 55 882                                                                                                       | 6 508 929 (6) - 7 - 2 054 9 493 54 882 1 000 - 55 882 - 55 882                                                                                              | 5 568<br>755<br>1<br>0<br>-<br>2 168<br>8 492<br>55 219<br>-<br>55 219                            | 940<br>174<br>(7)<br>(0)<br>7<br>-<br>(113)<br>1 001<br>(338)<br>1 000<br>-<br>662                                                                                       | 17% 23% -698% -100% #DIV/0! -5% 12% -1% #DIV/0!                                         | 85 657<br>13 428<br>21 016<br>2 818<br>37 948<br>—<br>59 278<br><b>220 145</b><br>(14 243<br>42 159<br>—<br><b>27 916</b>                                     |
| -<br>-<br>-<br>-<br>-<br>-<br>-<br>-                                                        | 13 428 21 016 2 818 37 948 - 59 278 220 145 (14 243) 42 159 - 27 916 - 27 916                                                                                            | -<br>-<br>-<br>-<br>-<br>-<br>-<br>-                             | 929<br>(6)<br>- 7<br>- 2 054<br>9 493<br>54 882<br>1 000<br>- 55 882                                                                                        | 929<br>(6)<br>- 7<br>- 2 054<br>9 493<br>54 882<br>1 000<br>- 55 882<br>- 55 882                                                                            | 755 1 0 - 2 168 8 492 55 219 - 55 219                                                             | 174 (7) (0) 7 - (113) 1 001 (338) 1 000 - 662                                                                                                                            | 23% -698% -100% #DIV/0! -5% 12% -1% #DIV/0!                                             | 13 428<br>21 016<br>2 818<br>37 948<br>-<br>59 278<br><b>220 14</b> 5<br>(14 243<br>42 159<br>-<br>27 916                                                     |
| -<br>-<br>-<br>-<br>-<br>-<br>-<br>-                                                        | 13 428 21 016 2 818 37 948 - 59 278 220 145 (14 243) 42 159 - 27 916 - 27 916                                                                                            | -<br>-<br>-<br>-<br>-<br>-<br>-<br>-                             | 929<br>(6)<br>- 7<br>- 2 054<br>9 493<br>54 882<br>1 000<br>- 55 882                                                                                        | 929<br>(6)<br>- 7<br>- 2 054<br>9 493<br>54 882<br>1 000<br>- 55 882<br>- 55 882                                                                            | 755 1 0 - 2 168 8 492 55 219 - 55 219                                                             | 174 (7) (0) 7 - (113) 1 001 (338) 1 000 - 662                                                                                                                            | 23% -698% -100% #DIV/0! -5% 12% -1% #DIV/0!                                             | 13 428<br>21 016<br>2 818<br>37 948<br>-<br>59 278<br>220 145<br>(14 243<br>42 159<br>-<br>27 916                                                             |
| -<br>-<br>-<br>-<br>-<br>-<br>-<br>-                                                        | 21 016<br>2 818<br>37 948<br>-<br>59 278<br>220 145<br>(14 243)<br>42 159<br>-<br>27 916<br>-<br>27 916                                                                  | -<br>-<br>-<br>-<br>-<br>-                                       | (6) - 7 - 2 054 9 493 54 882 1 000 - 55 882 - 55 882                                                                                                        | (6) - 7 - 2 054 9 493 54 882 1 000 - 55 882 - 55 882                                                                                                        | 1 0 - 2 168 8 492 55 219 - 55 219                                                                 | (7)<br>(0)<br>7<br>-<br>(113)<br>1 001<br>(338)<br>1 000<br>-<br>662                                                                                                     | -698% -100% #DIV/0! -5% 12% -1% #DIV/0!                                                 | 21 016<br>2 818<br>37 948<br>-<br>59 278<br>220 145<br>(14 243<br>42 159<br>-<br>27 916                                                                       |
| -<br>-<br>-<br>-<br>-<br>-<br>-                                                             | 2 818<br>37 948<br>-<br>59 278<br>220 145<br>(14 243)<br>42 159<br>-<br>27 916<br>-<br>27 916                                                                            | -<br>-<br>-<br>-<br>-<br>-                                       | 7<br>-<br>2 054<br>9 493<br>54 882<br>1 000<br>-<br>55 882                                                                                                  | - 7<br>- 2 054<br>9 493<br>54 882<br>1 000<br>- 55 882                                                                                                      | 2 168<br>8 492<br>55 219<br>-<br>-<br>55 219                                                      | (0)<br>7<br>-<br>(113)<br>1 001<br>(338)<br>1 000<br>-<br>662                                                                                                            | -100%<br>#DIV/0!<br>-5%<br>12%<br>-1%<br>#DIV/0!                                        | 2 818<br>37 948<br>-<br>59 278<br>220 145<br>(14 243<br>42 158<br>-<br>27 916                                                                                 |
| -<br>-<br>-<br>-<br>-<br>-                                                                  | 37 948                                                                                                                                                                   | -<br>-<br>-<br>-<br>-<br>-                                       | 2 054<br>9 493<br>54 882<br>1 000<br>-<br>55 882                                                                                                            | 2 054<br>9 493<br>54 882<br>1 000<br>-<br>55 882                                                                                                            | 2 168<br>8 492<br>55 219<br>-<br>-<br>55 219                                                      | 7<br>- (113)<br>1 001<br>(338)<br>1 000<br>- 662                                                                                                                         | #DIV/0!<br>-5%<br>12%<br>-1%<br>#DIV/0!                                                 | 37 948<br>-<br>59 278<br><b>220 145</b><br>(14 243<br>42 159<br>-<br>27 916                                                                                   |
| -<br>-<br>-<br>-<br>-                                                                       | - 59 278 220 145 (14 243) 42 159 - 27 916 - 27 916 79 627                                                                                                                | -<br>-<br>-<br>-<br>-<br>-                                       | 2 054<br>9 493<br>54 882<br>1 000<br>-<br>55 882                                                                                                            | 2 054<br>9 493<br>54 882<br>1 000<br>-<br>55 882                                                                                                            | 8 492<br>55 219<br>-<br>-<br>55 219                                                               | (113)<br>1 001<br>(338)<br>1 000<br>-<br>662                                                                                                                             | -5%<br>12%<br>-1%<br>#DIV/0!                                                            |                                                                                                                                                               |
| -<br>-<br>-<br>-<br>-                                                                       | 59 278 220 145 (14 243) 42 159 - 27 916 - 27 916 79 627                                                                                                                  | -<br>-<br>-<br>-<br>-<br>-                                       | 9 493<br>54 882<br>1 000<br>-<br>55 882<br>-<br>55 882                                                                                                      | 9 493<br>54 882<br>1 000<br>-<br>55 882<br>-<br>55 882                                                                                                      | 8 492<br>55 219<br>-<br>-<br>55 219                                                               | (113)<br>1 001<br>(338)<br>1 000<br>-<br>662                                                                                                                             | 12%<br>-1%<br>#DIV/0!                                                                   | 220 145<br>(14 243<br>42 159<br>-<br>27 916                                                                                                                   |
| -<br>-<br>-<br>-<br>-                                                                       | 220 145<br>(14 243)<br>42 159<br>-<br>27 916<br>-<br>27 916                                                                                                              | -<br>-<br>-<br>-<br>-<br>-                                       | 9 493<br>54 882<br>1 000<br>-<br>55 882<br>-<br>55 882                                                                                                      | 9 493<br>54 882<br>1 000<br>-<br>55 882<br>-<br>55 882                                                                                                      | 8 492<br>55 219<br>-<br>-<br>55 219                                                               | 1 001<br>(338)<br>1 000<br>-<br>662                                                                                                                                      | 12%<br>-1%<br>#DIV/0!                                                                   | 220 145<br>(14 243<br>42 159<br>-<br>27 916                                                                                                                   |
| -<br>-<br>-<br>-<br>-                                                                       | (14 243)<br>42 159<br>-<br>27 916<br>-<br>27 916                                                                                                                         | -<br>-<br>-<br>-<br>-                                            | 54 882<br>1 000<br>-<br>55 882<br>-<br>55 882                                                                                                               | 54 882<br>1 000<br>-<br>55 882<br>-<br>55 882                                                                                                               | 55 219<br>-<br>-<br>55 219                                                                        | (338)<br>1 000<br>-<br>662                                                                                                                                               | -1%<br>#DIV/0!<br>1%                                                                    | (14 243<br>42 159<br>-<br>27 916                                                                                                                              |
| -<br>-<br>-<br>-                                                                            | 42 159<br>-<br>27 916<br>-<br>27 916<br>79 627                                                                                                                           | -<br>-<br>-<br>-                                                 | 1 000<br>-<br>55 882<br>-<br>55 882                                                                                                                         | 1 000<br>-<br>55 882<br>-<br>55 882                                                                                                                         | -<br>-<br>55 219<br>-                                                                             | 1 000<br>-<br>662                                                                                                                                                        | #DIV/0!                                                                                 | 42 159<br>-<br><b>27 916</b>                                                                                                                                  |
| -<br>-<br>-<br>-                                                                            | 27 916<br>-<br>27 916<br>79 627                                                                                                                                          | -<br>-<br>-<br>-                                                 | 55 882<br>-<br>55 882                                                                                                                                       | 55 882<br>-<br>55 882                                                                                                                                       | -                                                                                                 | -<br>662<br>-                                                                                                                                                            | 1%                                                                                      | _<br>27 916<br>_                                                                                                                                              |
| -<br>-<br>-                                                                                 | -<br>27 916<br>79 627                                                                                                                                                    | -<br>-<br>-                                                      | -<br>55 882                                                                                                                                                 | -<br>55 882                                                                                                                                                 | -                                                                                                 | 662                                                                                                                                                                      |                                                                                         | -                                                                                                                                                             |
| -<br>-                                                                                      | -<br>27 916<br>79 627                                                                                                                                                    | -<br>-<br>-                                                      | -<br>55 882                                                                                                                                                 | -<br>55 882                                                                                                                                                 | -                                                                                                 | _                                                                                                                                                                        |                                                                                         | 27 916<br>-<br>27 916                                                                                                                                         |
| -                                                                                           | 27 916<br>79 627                                                                                                                                                         | -                                                                |                                                                                                                                                             |                                                                                                                                                             | -<br>55 219                                                                                       |                                                                                                                                                                          | 1%                                                                                      | -<br>27 916                                                                                                                                                   |
| _                                                                                           | 79 627                                                                                                                                                                   | -                                                                |                                                                                                                                                             |                                                                                                                                                             | 55 219                                                                                            |                                                                                                                                                                          | 1%                                                                                      | 27 916                                                                                                                                                        |
|                                                                                             | 79 627                                                                                                                                                                   | -                                                                |                                                                                                                                                             |                                                                                                                                                             |                                                                                                   |                                                                                                                                                                          | .,,                                                                                     |                                                                                                                                                               |
|                                                                                             |                                                                                                                                                                          |                                                                  | 2 135                                                                                                                                                       | 0.405                                                                                                                                                       |                                                                                                   |                                                                                                                                                                          |                                                                                         |                                                                                                                                                               |
|                                                                                             |                                                                                                                                                                          |                                                                  | 2 135                                                                                                                                                       |                                                                                                                                                             | 4 007                                                                                             | 400                                                                                                                                                                      | 200/                                                                                    | 70.007                                                                                                                                                        |
| _                                                                                           | 42 159                                                                                                                                                                   | _                                                                | 4 070                                                                                                                                                       | 2 135                                                                                                                                                       | 1 697                                                                                             | 438                                                                                                                                                                      | 26%                                                                                     | 79 627                                                                                                                                                        |
|                                                                                             |                                                                                                                                                                          |                                                                  | 1 873                                                                                                                                                       | 1 873                                                                                                                                                       | 1 442                                                                                             | 431                                                                                                                                                                      | 30%                                                                                     | 42 159                                                                                                                                                        |
| -                                                                                           | _                                                                                                                                                                        | _                                                                | _                                                                                                                                                           | _                                                                                                                                                           | _                                                                                                 | _                                                                                                                                                                        |                                                                                         | _                                                                                                                                                             |
| -                                                                                           | -                                                                                                                                                                        | _                                                                | -                                                                                                                                                           | _                                                                                                                                                           | -                                                                                                 | _                                                                                                                                                                        | •••                                                                                     | -                                                                                                                                                             |
| _                                                                                           | 37 468                                                                                                                                                                   | -                                                                | 262                                                                                                                                                         | 262                                                                                                                                                         | 255                                                                                               | 8                                                                                                                                                                        | 3%                                                                                      | 37 468                                                                                                                                                        |
| -                                                                                           | 79 627                                                                                                                                                                   | -                                                                | 2 135                                                                                                                                                       | 2 135                                                                                                                                                       | 1 697                                                                                             | 438                                                                                                                                                                      | 26%                                                                                     | 79 627                                                                                                                                                        |
|                                                                                             |                                                                                                                                                                          |                                                                  |                                                                                                                                                             |                                                                                                                                                             |                                                                                                   |                                                                                                                                                                          |                                                                                         |                                                                                                                                                               |
| -                                                                                           | 157 710                                                                                                                                                                  | _                                                                |                                                                                                                                                             | 70 467                                                                                                                                                      |                                                                                                   |                                                                                                                                                                          |                                                                                         | 157 710                                                                                                                                                       |
| -                                                                                           | 401 497                                                                                                                                                                  | _                                                                |                                                                                                                                                             | -                                                                                                                                                           |                                                                                                   |                                                                                                                                                                          |                                                                                         | 401 497                                                                                                                                                       |
| -                                                                                           | 19 539                                                                                                                                                                   | -                                                                |                                                                                                                                                             | 16 732                                                                                                                                                      |                                                                                                   |                                                                                                                                                                          |                                                                                         | 19 539                                                                                                                                                        |
| -                                                                                           | 32 108                                                                                                                                                                   | _                                                                |                                                                                                                                                             | (11)                                                                                                                                                        |                                                                                                   |                                                                                                                                                                          |                                                                                         | 32 108                                                                                                                                                        |
| -                                                                                           | 507 559                                                                                                                                                                  | -                                                                |                                                                                                                                                             | 53 746                                                                                                                                                      |                                                                                                   |                                                                                                                                                                          |                                                                                         | 507 559                                                                                                                                                       |
|                                                                                             |                                                                                                                                                                          |                                                                  |                                                                                                                                                             |                                                                                                                                                             |                                                                                                   |                                                                                                                                                                          |                                                                                         |                                                                                                                                                               |
| _                                                                                           | 51 /65                                                                                                                                                                   | _                                                                | (822)                                                                                                                                                       | (822)                                                                                                                                                       | 90.081                                                                                            | 90 904                                                                                                                                                                   | 101%                                                                                    | 51 465                                                                                                                                                        |
|                                                                                             |                                                                                                                                                                          |                                                                  |                                                                                                                                                             |                                                                                                                                                             |                                                                                                   |                                                                                                                                                                          |                                                                                         | (79 627                                                                                                                                                       |
|                                                                                             | , ,                                                                                                                                                                      |                                                                  |                                                                                                                                                             | (2 133)                                                                                                                                                     | _                                                                                                 |                                                                                                                                                                          | #DIV/0:                                                                                 | (757                                                                                                                                                          |
|                                                                                             |                                                                                                                                                                          |                                                                  |                                                                                                                                                             | 217 960                                                                                                                                                     | 300 110                                                                                           |                                                                                                                                                                          | 27%                                                                                     | 191 998                                                                                                                                                       |
|                                                                                             |                                                                                                                                                                          |                                                                  | _                                                                                                                                                           | 217 300                                                                                                                                                     | 300 110                                                                                           |                                                                                                                                                                          |                                                                                         | 131 330                                                                                                                                                       |
| ys                                                                                          | 31-60 Days                                                                                                                                                               | 61-90 Days                                                       | 91-120 Days                                                                                                                                                 | 121-150 Dys                                                                                                                                                 | 151-180 Dys                                                                                       | Yr                                                                                                                                                                       | Over 1Yr                                                                                | Total                                                                                                                                                         |
|                                                                                             |                                                                                                                                                                          |                                                                  |                                                                                                                                                             |                                                                                                                                                             |                                                                                                   |                                                                                                                                                                          |                                                                                         |                                                                                                                                                               |
|                                                                                             | 2 199                                                                                                                                                                    | 1 361                                                            | 884                                                                                                                                                         | 863                                                                                                                                                         | 7 547                                                                                             | 10 566                                                                                                                                                                   | 12 075                                                                                  | 43 044                                                                                                                                                        |
| 550                                                                                         | •                                                                                                                                                                        | 1                                                                | l .                                                                                                                                                         | i l                                                                                                                                                         |                                                                                                   | 1                                                                                                                                                                        |                                                                                         |                                                                                                                                                               |
| 550                                                                                         |                                                                                                                                                                          |                                                                  |                                                                                                                                                             |                                                                                                                                                             |                                                                                                   |                                                                                                                                                                          | 1                                                                                       |                                                                                                                                                               |
| a                                                                                           | -<br>-<br>-<br>-<br>-<br><b>ays</b>                                                                                                                                      | - 51 465<br>- (79 627)<br>- (757)<br>- 181 110<br>ays 31-60 Days | - 51 465 (79 627) (757) 181 110 -  ays 31-60 Days 61-90 Days                                                                                                | - 51 465 - (822) - (79 627) - (2 135) - (757) 181 110  ays 31-60 Days 61-90 Days 91-120 Days                                                                | - 51 465 - (822) (822)<br>- (79 627) - (2 135) (2 135)<br>- (757)                                 | - 51 465 - (822) (822) 90 081<br>- (79 627) - (2 135) (2 135) -<br>- (757)<br>- 181 110 217 960 300 110<br>ays 31-60 Days 61-90 Days 91-120 Days 121-150 Dys 151-180 Dys | - 51 465 - (822) (822) 90 081 90 904<br>- (79 627) - (2 135) (2 135) - 2 135<br>- (757) | - 51 465 - (822) (822) 90 081 90 904 101%<br>- (79 627) - (2 135) (2 135) - 2 135 #DIV/0!<br>- (757)                                                          |