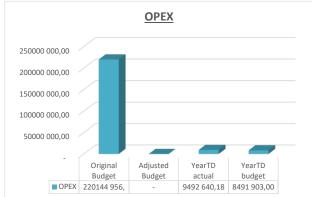

For Summary see Table on next page

EC142 Sengu - Table C1 Monthly Budget Statement Summary - M01 July

|                                                                                             | Original Budget  39 628 3 629 1 579 139 520 21 546 205 902  85 657 13 428 21 016 2 818 37 948 - 59 278 220 145 (14 243) 42 159 - 27 916  79 627 42 159                   | Adjusted Budget                                                  | Monthly actual  9 432 3 922 - 50 039 980 64 374 6 508 929 (6) - 7 - 2 054 9 493 54 882 1 000 - 55 882 - 55 882                                              | 9 432 3 922 - 50 039 980 64 374 6 508 929 (6) - 7 - 2 054 9 493 54 882 1 000 - 55 882                                                                       | YearTD budget  5 582 1 454 1 480 54 566 630 63 711  5 568 755 1 0 - 2 168 8 492 55 219 - 55 219   | YTD variance  3 850 2 469 (1 480) (4 526) 351 663 940 174 (7) (0) 7 - (113) 1 001 (338) 1 000 - 662 - 662                                                                | YTD variance %  69% 170% -100% -8% 566% 1% 23% -698% -100% #DIV/0! -5% 12% -1% #DIV/0!  | 21 016<br>2 818<br>37 948<br>-<br>59 278<br>220 145<br>(14 243<br>42 159<br>-<br>27 916                                                                       |
|---------------------------------------------------------------------------------------------|--------------------------------------------------------------------------------------------------------------------------------------------------------------------------|------------------------------------------------------------------|-------------------------------------------------------------------------------------------------------------------------------------------------------------|-------------------------------------------------------------------------------------------------------------------------------------------------------------|---------------------------------------------------------------------------------------------------|--------------------------------------------------------------------------------------------------------------------------------------------------------------------------|-----------------------------------------------------------------------------------------|---------------------------------------------------------------------------------------------------------------------------------------------------------------|
|                                                                                             | 3 629<br>1 579<br>139 520<br>21 546<br>205 902<br>85 657<br>13 428<br>21 016<br>2 818<br>37 948<br>-<br>59 278<br>220 145<br>(14 243)<br>42 159<br>-<br>27 916<br>79 627 | -<br>-<br>-<br>-<br>-<br>-<br>-<br>-<br>-<br>-<br>-<br>-<br>-    | 3 922<br>-<br>50 039<br>980<br><b>64 374</b><br>6 508<br>929<br>(6)<br>-<br>7<br>-<br>2 054<br><b>9 493</b><br><b>54 882</b><br>1 000<br>-<br><b>55 882</b> | 3 922<br>-<br>50 039<br>980<br><b>64 374</b><br>6 508<br>929<br>(6)<br>-<br>7<br>-<br>2 054<br><b>9 493</b><br><b>54 882</b><br>1 000<br>-<br><b>55 882</b> | 1 454 1 480 54 566 630 63 711 5 568 755 1 0 - 2 168 8 492 55 219 - 55 219                         | 2 469<br>(1 480)<br>(4 526)<br>351<br><b>663</b><br>940<br>174<br>(7)<br>(0)<br>7<br>-<br>(113)<br><b>1 001</b><br>(338)<br>1 000<br>-                                   | 69% 170% -100% -8% 56% 1% 17% 23% -698% -100% #DIV/0! -5% 12% #DIV/0!                   | 3 629<br>1 579<br>139 520<br>21 546<br>205 902<br>85 657<br>13 428<br>21 016<br>2 818<br>37 948<br>                                                           |
|                                                                                             | 3 629<br>1 579<br>139 520<br>21 546<br>205 902<br>85 657<br>13 428<br>21 016<br>2 818<br>37 948<br>-<br>59 278<br>220 145<br>(14 243)<br>42 159<br>-<br>27 916<br>79 627 | -<br>-<br>-<br>-<br>-<br>-<br>-<br>-<br>-<br>-<br>-<br>-<br>-    | 3 922<br>-<br>50 039<br>980<br><b>64 374</b><br>6 508<br>929<br>(6)<br>-<br>7<br>-<br>2 054<br><b>9 493</b><br><b>54 882</b><br>1 000<br>-<br><b>55 882</b> | 3 922<br>-<br>50 039<br>980<br><b>64 374</b><br>6 508<br>929<br>(6)<br>-<br>7<br>-<br>2 054<br><b>9 493</b><br><b>54 882</b><br>1 000<br>-<br><b>55 882</b> | 1 454 1 480 54 566 630 63 711 5 568 755 1 0 - 2 168 8 492 55 219 - 55 219                         | 2 469<br>(1 480)<br>(4 526)<br>351<br><b>663</b><br>940<br>174<br>(7)<br>(0)<br>7<br>-<br>(113)<br><b>1 001</b><br>(338)<br>1 000<br>-                                   | 170% -100% -8% 56% 1% 17% 23% -698% -100% #DIV/0! -5% 12% -1% #DIV/0!                   | 3 629<br>1 579<br>139 520<br>21 546<br>205 902<br>85 657<br>13 428<br>21 016<br>2 818<br>37 948<br>                                                           |
|                                                                                             | 3 629<br>1 579<br>139 520<br>21 546<br>205 902<br>85 657<br>13 428<br>21 016<br>2 818<br>37 948<br>-<br>59 278<br>220 145<br>(14 243)<br>42 159<br>-<br>27 916<br>79 627 | -<br>-<br>-<br>-<br>-<br>-<br>-<br>-<br>-<br>-<br>-<br>-<br>-    | 3 922<br>-<br>50 039<br>980<br><b>64 374</b><br>6 508<br>929<br>(6)<br>-<br>7<br>-<br>2 054<br><b>9 493</b><br><b>54 882</b><br>1 000<br>-<br><b>55 882</b> | 3 922<br>-<br>50 039<br>980<br><b>64 374</b><br>6 508<br>929<br>(6)<br>-<br>7<br>-<br>2 054<br><b>9 493</b><br><b>54 882</b><br>1 000<br>-<br><b>55 882</b> | 1 454 1 480 54 566 630 63 711 5 568 755 1 0 - 2 168 8 492 55 219 - 55 219                         | 2 469<br>(1 480)<br>(4 526)<br>351<br><b>663</b><br>940<br>174<br>(7)<br>(0)<br>7<br>-<br>(113)<br><b>1 001</b><br>(338)<br>1 000<br>-                                   | 170% -100% -8% 56% 1% 17% 23% -698% -100% #DIV/0! -5% 12% -1% #DIV/0!                   | 3 629<br>1 579<br>139 520<br>21 546<br>205 902<br>85 657<br>13 428<br>21 016<br>2 818<br>37 948<br>—<br>59 278<br>220 149<br>(14 24)<br>42 158<br>—<br>27 916 |
|                                                                                             | 1 579 139 520 21 546 205 902  85 657 13 428 21 016 2 818 37 948 - 59 278 220 145 (14 243) 42 159 - 27 916  79 627                                                        | -<br>-<br>-<br>-<br>-<br>-<br>-<br>-<br>-<br>-<br>-              | - 50 039 980 64 374 6 508 929 (6) - 7 - 2 054 9 493 54 882 1 000 - 55 882                                                                                   | - 50 039 980 64 374 6 508 929 (6) - 7 - 2 054 9 493 54 882 1 000 - 55 882                                                                                   | 1 480 54 566 630 63 711 5 568 755 1 0 - 2 168 8 492 55 219 - 55 219                               | (1 480)<br>(4 526)<br>351<br>663<br>940<br>174<br>(7)<br>(0)<br>7<br>-<br>(113)<br>1 001<br>(338)<br>1 000<br>-<br>662                                                   | -100% -8% 56% 1% 17% 23% -698% -100% #DIV/0! -5% 12% -1% #DIV/0!                        | 1 575 139 520 21 546 205 902 85 657 13 428 21 016 2 818 37 948 - 59 278 220 145 (14 243 42 158 - 27 916                                                       |
| -<br>-<br>-<br>-<br>-<br>-<br>-<br>-<br>-<br>-<br>-<br>-<br>-<br>-<br>-<br>-<br>-<br>-<br>- | 139 520<br>21 546<br>205 902<br>85 657<br>13 428<br>21 016<br>2 818<br>37 948<br>-<br>59 278<br>220 145<br>(14 243)<br>42 159<br>-<br>27 916<br>79 627                   | -<br>-<br>-<br>-<br>-<br>-<br>-<br>-<br>-<br>-<br>-              | 50 039<br>980<br>64 374<br>6 508<br>929<br>(6)<br>-<br>7<br>-<br>2 054<br>9 493<br>54 882<br>1 000<br>-<br>55 882                                           | 50 039<br>980<br>64 374<br>6 508<br>929<br>(6)<br>-<br>7<br>-<br>2 054<br>9 493<br>54 882<br>1 000<br>-<br>55 882                                           | 54 566<br>630<br>63 711<br>5 568<br>755<br>1<br>0<br>-<br>2 168<br>8 492<br>55 219<br>-<br>55 219 | (4 526)<br>351<br>663<br>940<br>174<br>(7)<br>(0)<br>7<br>-<br>(113)<br>1 001<br>(338)<br>1 000<br>-<br>662                                                              | -8% 56% 1% 17% 23% -698% -100% #DIV/0! -5% 12% -1% #DIV/0!                              | 139 520<br>21 546<br>205 902<br>85 657<br>13 428<br>21 016<br>2 818<br>37 948<br>—<br>59 278<br>220 145<br>(14 243<br>42 158<br>—<br>27 916                   |
| -<br>-<br>-<br>-<br>-<br>-<br>-<br>-<br>-<br>-<br>-<br>-<br>-<br>-<br>-<br>-<br>-<br>-<br>- | 21 546 205 902  85 657 13 428 21 016 2 818 37 948 - 59 278 220 145 (14 243) 42 159 - 27 916  79 627                                                                      | -<br>-<br>-<br>-<br>-<br>-<br>-<br>-<br>-<br>-                   | 980 64 374 6 508 929 (6) - 7 - 2 054 9 493 54 882 1 000 - 55 882                                                                                            | 980 64 374 6 508 929 (6) - 7 - 2 054 9 493 54 882 1 000 - 55 882 - 55 882                                                                                   | 630<br>63 711<br>5 568<br>755<br>1 0<br>-<br>-<br>2 168<br>8 492<br>55 219<br>-<br>-<br>55 219    | 351<br>663<br>940<br>174<br>(7)<br>(0)<br>7<br>-<br>(113)<br>1 001<br>(338)<br>1 000<br>-<br>662                                                                         | 56% 17% 23% -698% -100% #DIV/0! -5% 12% #DIV/0!                                         | 21 546 205 902 85 657 13 428 21 016 2 818 37 948 - 59 278 220 148 42 158 - 27 916                                                                             |
|                                                                                             | 205 902  85 657  13 428  21 016  2 818  37 948  -  59 278  220 145  (14 243)  42 159  -  27 916  79 627                                                                  | -<br>-<br>-<br>-<br>-<br>-<br>-<br>-<br>-<br>-                   | 64 374  6 508 929 (6) - 7 - 2 054 9 493 54 882 1 000 - 55 882 - 55 882                                                                                      | 64 374 6 508 929 (6) - 7 - 2 054 9 493 54 882 1 000 - 55 882 - 55 882                                                                                       | 63 711  5 568 755 1 0 - 2 168 8 492 55 219 - 55 219                                               | 940<br>174<br>(7)<br>(0)<br>7<br>-<br>(113)<br>1 001<br>(338)<br>1 000<br>-<br>662                                                                                       | 1% 17% 23% -698% -100% #DIV/0! -5% 12% -1% #DIV/0!                                      | 205 902  85 657 13 428 21 016 2 818 37 948 — 59 278 220 145 (14 243 42 159 — 27 916                                                                           |
| -<br>-<br>-<br>-<br>-<br>-<br>-<br>-<br>-                                                   | 85 657 13 428 21 016 2 818 37 948 - 59 278 220 145 (14 243) 42 159 - 27 916 - 27 916                                                                                     | -<br>-<br>-<br>-<br>-<br>-<br>-<br>-<br>-                        | 6 508 929 (6) - 7 - 2 054 9 493 54 882 1 000 - 55 882                                                                                                       | 6 508 929 (6) - 7 - 2 054 9 493 54 882 1 000 - 55 882 - 55 882                                                                                              | 5 568<br>755<br>1<br>0<br>-<br>2 168<br>8 492<br>55 219<br>-<br>55 219                            | 940<br>174<br>(7)<br>(0)<br>7<br>-<br>(113)<br>1 001<br>(338)<br>1 000<br>-<br>662                                                                                       | 17% 23% -698% -100% #DIV/0! -5% 12% -1% #DIV/0!                                         | 85 657<br>13 428<br>21 016<br>2 818<br>37 948<br>—<br>59 278<br><b>220 145</b><br>(14 243<br>42 159<br>—<br><b>27 916</b>                                     |
| -<br>-<br>-<br>-<br>-<br>-<br>-<br>-                                                        | 13 428 21 016 2 818 37 948 - 59 278 220 145 (14 243) 42 159 - 27 916 - 27 916                                                                                            | -<br>-<br>-<br>-<br>-<br>-<br>-<br>-                             | 929<br>(6)<br>- 7<br>- 2 054<br>9 493<br>54 882<br>1 000<br>- 55 882                                                                                        | 929<br>(6)<br>- 7<br>- 2 054<br>9 493<br>54 882<br>1 000<br>- 55 882<br>- 55 882                                                                            | 755 1 0 - 2 168 8 492 55 219 - 55 219                                                             | 174 (7) (0) 7 - (113) 1 001 (338) 1 000 - 662                                                                                                                            | 23% -698% -100% #DIV/0! -5% 12% -1% #DIV/0!                                             | 13 428<br>21 016<br>2 818<br>37 948<br>-<br>59 278<br><b>220 14</b> 5<br>(14 243<br>42 159<br>-<br>27 916                                                     |
| -<br>-<br>-<br>-<br>-<br>-<br>-<br>-                                                        | 13 428 21 016 2 818 37 948 - 59 278 220 145 (14 243) 42 159 - 27 916 - 27 916                                                                                            | -<br>-<br>-<br>-<br>-<br>-<br>-<br>-                             | 929<br>(6)<br>- 7<br>- 2 054<br>9 493<br>54 882<br>1 000<br>- 55 882                                                                                        | 929<br>(6)<br>- 7<br>- 2 054<br>9 493<br>54 882<br>1 000<br>- 55 882<br>- 55 882                                                                            | 755 1 0 - 2 168 8 492 55 219 - 55 219                                                             | 174 (7) (0) 7 - (113) 1 001 (338) 1 000 - 662                                                                                                                            | 23% -698% -100% #DIV/0! -5% 12% -1% #DIV/0!                                             | 13 428<br>21 016<br>2 818<br>37 948<br>-<br>59 278<br>220 145<br>(14 243<br>42 159<br>-<br>27 916                                                             |
| -<br>-<br>-<br>-<br>-<br>-<br>-<br>-                                                        | 21 016<br>2 818<br>37 948<br>-<br>59 278<br>220 145<br>(14 243)<br>42 159<br>-<br>27 916<br>-<br>27 916                                                                  | -<br>-<br>-<br>-<br>-<br>-                                       | (6) - 7 - 2 054 9 493 54 882 1 000 - 55 882 - 55 882                                                                                                        | (6) - 7 - 2 054 9 493 54 882 1 000 - 55 882 - 55 882                                                                                                        | 1 0 - 2 168 8 492 55 219 - 55 219                                                                 | (7)<br>(0)<br>7<br>-<br>(113)<br>1 001<br>(338)<br>1 000<br>-<br>662                                                                                                     | -698% -100% #DIV/0! -5% 12% -1% #DIV/0!                                                 | 21 016<br>2 818<br>37 948<br>-<br>59 278<br>220 145<br>(14 243<br>42 159<br>-<br>27 916                                                                       |
| -<br>-<br>-<br>-<br>-<br>-<br>-                                                             | 2 818<br>37 948<br>-<br>59 278<br>220 145<br>(14 243)<br>42 159<br>-<br>27 916<br>-<br>27 916                                                                            | -<br>-<br>-<br>-<br>-<br>-                                       | 7<br>-<br>2 054<br>9 493<br>54 882<br>1 000<br>-<br>55 882                                                                                                  | - 7<br>- 2 054<br>9 493<br>54 882<br>1 000<br>- 55 882                                                                                                      | 2 168<br>8 492<br>55 219<br>-<br>-<br>55 219                                                      | (0)<br>7<br>-<br>(113)<br>1 001<br>(338)<br>1 000<br>-<br>662                                                                                                            | -100%<br>#DIV/0!<br>-5%<br>12%<br>-1%<br>#DIV/0!                                        | 2 818<br>37 948<br>-<br>59 278<br>220 145<br>(14 243<br>42 158<br>-<br>27 916                                                                                 |
| -<br>-<br>-<br>-<br>-<br>-                                                                  | 37 948                                                                                                                                                                   | -<br>-<br>-<br>-<br>-<br>-                                       | 2 054<br>9 493<br>54 882<br>1 000<br>-<br>55 882                                                                                                            | 2 054<br>9 493<br>54 882<br>1 000<br>-<br>55 882                                                                                                            | 2 168<br>8 492<br>55 219<br>-<br>-<br>55 219                                                      | 7<br>- (113)<br>1 001<br>(338)<br>1 000<br>- 662                                                                                                                         | #DIV/0!<br>-5%<br>12%<br>-1%<br>#DIV/0!                                                 | 37 948<br>-<br>59 278<br><b>220 145</b><br>(14 243<br>42 159<br>-<br>27 916                                                                                   |
| -<br>-<br>-<br>-<br>-                                                                       | - 59 278 220 145 (14 243) 42 159 - 27 916 - 27 916 79 627                                                                                                                | -<br>-<br>-<br>-<br>-<br>-                                       | 2 054<br>9 493<br>54 882<br>1 000<br>-<br>55 882                                                                                                            | 2 054<br>9 493<br>54 882<br>1 000<br>-<br>55 882                                                                                                            | 8 492<br>55 219<br>-<br>-<br>55 219                                                               | (113)<br>1 001<br>(338)<br>1 000<br>-<br>662                                                                                                                             | -5%<br>12%<br>-1%<br>#DIV/0!                                                            |                                                                                                                                                               |
| -<br>-<br>-<br>-<br>-                                                                       | 59 278 220 145 (14 243) 42 159 - 27 916 - 27 916 79 627                                                                                                                  | -<br>-<br>-<br>-<br>-<br>-                                       | 9 493<br>54 882<br>1 000<br>-<br>55 882<br>-<br>55 882                                                                                                      | 9 493<br>54 882<br>1 000<br>-<br>55 882<br>-<br>55 882                                                                                                      | 8 492<br>55 219<br>-<br>-<br>55 219                                                               | (113)<br>1 001<br>(338)<br>1 000<br>-<br>662                                                                                                                             | 12%<br>-1%<br>#DIV/0!                                                                   | 220 145<br>(14 243<br>42 159<br>-<br>27 916                                                                                                                   |
| -<br>-<br>-<br>-<br>-                                                                       | 220 145<br>(14 243)<br>42 159<br>-<br>27 916<br>-<br>27 916                                                                                                              | -<br>-<br>-<br>-<br>-<br>-                                       | 9 493<br>54 882<br>1 000<br>-<br>55 882<br>-<br>55 882                                                                                                      | 9 493<br>54 882<br>1 000<br>-<br>55 882<br>-<br>55 882                                                                                                      | 8 492<br>55 219<br>-<br>-<br>55 219                                                               | 1 001<br>(338)<br>1 000<br>-<br>662                                                                                                                                      | 12%<br>-1%<br>#DIV/0!                                                                   | 220 145<br>(14 243<br>42 159<br>-<br>27 916                                                                                                                   |
| -<br>-<br>-<br>-<br>-                                                                       | (14 243)<br>42 159<br>-<br>27 916<br>-<br>27 916                                                                                                                         | -<br>-<br>-<br>-<br>-                                            | 54 882<br>1 000<br>-<br>55 882<br>-<br>55 882                                                                                                               | 54 882<br>1 000<br>-<br>55 882<br>-<br>55 882                                                                                                               | 55 219<br>-<br>-<br>55 219                                                                        | (338)<br>1 000<br>-<br>662                                                                                                                                               | -1%<br>#DIV/0!<br>1%                                                                    | (14 243<br>42 159<br>-<br>27 916                                                                                                                              |
| -<br>-<br>-<br>-                                                                            | 42 159<br>-<br>27 916<br>-<br>27 916<br>79 627                                                                                                                           | -<br>-<br>-<br>-                                                 | 1 000<br>-<br>55 882<br>-<br>55 882                                                                                                                         | 1 000<br>-<br>55 882<br>-<br>55 882                                                                                                                         | -<br>-<br>55 219<br>-                                                                             | 1 000<br>-<br>662                                                                                                                                                        | #DIV/0!                                                                                 | 42 159<br>-<br><b>27 916</b>                                                                                                                                  |
| -<br>-<br>-<br>-                                                                            | 27 916<br>-<br>27 916<br>79 627                                                                                                                                          | -<br>-<br>-<br>-                                                 | 55 882<br>-<br>55 882                                                                                                                                       | 55 882<br>-<br>55 882                                                                                                                                       | -                                                                                                 | -<br>662<br>-                                                                                                                                                            | 1%                                                                                      | _<br>27 916<br>_                                                                                                                                              |
| -<br>-<br>-                                                                                 | -<br>27 916<br>79 627                                                                                                                                                    | -<br>-<br>-                                                      | -<br>55 882                                                                                                                                                 | -<br>55 882                                                                                                                                                 | -                                                                                                 | 662                                                                                                                                                                      |                                                                                         | -                                                                                                                                                             |
| -<br>-                                                                                      | -<br>27 916<br>79 627                                                                                                                                                    | -<br>-<br>-                                                      | -<br>55 882                                                                                                                                                 | -<br>55 882                                                                                                                                                 | -                                                                                                 | _                                                                                                                                                                        |                                                                                         | 27 916<br>-<br>27 916                                                                                                                                         |
| -                                                                                           | 27 916<br>79 627                                                                                                                                                         | -                                                                |                                                                                                                                                             |                                                                                                                                                             | -<br>55 219                                                                                       |                                                                                                                                                                          | 1%                                                                                      | -<br>27 916                                                                                                                                                   |
| _                                                                                           | 79 627                                                                                                                                                                   | -                                                                |                                                                                                                                                             |                                                                                                                                                             | 55 219                                                                                            |                                                                                                                                                                          | 1%                                                                                      | 27 916                                                                                                                                                        |
|                                                                                             | 79 627                                                                                                                                                                   | -                                                                |                                                                                                                                                             |                                                                                                                                                             |                                                                                                   |                                                                                                                                                                          | .,,                                                                                     |                                                                                                                                                               |
|                                                                                             |                                                                                                                                                                          |                                                                  | 2 135                                                                                                                                                       | 0.405                                                                                                                                                       |                                                                                                   |                                                                                                                                                                          |                                                                                         |                                                                                                                                                               |
|                                                                                             |                                                                                                                                                                          |                                                                  | 2 135                                                                                                                                                       |                                                                                                                                                             | 4 007                                                                                             | 400                                                                                                                                                                      | 200/                                                                                    | 70.007                                                                                                                                                        |
| _                                                                                           | 42 159                                                                                                                                                                   | _                                                                | 4 070                                                                                                                                                       | 2 135                                                                                                                                                       | 1 697                                                                                             | 438                                                                                                                                                                      | 26%                                                                                     | 79 627                                                                                                                                                        |
|                                                                                             |                                                                                                                                                                          |                                                                  | 1 873                                                                                                                                                       | 1 873                                                                                                                                                       | 1 442                                                                                             | 431                                                                                                                                                                      | 30%                                                                                     | 42 159                                                                                                                                                        |
| -                                                                                           | _                                                                                                                                                                        | _                                                                | _                                                                                                                                                           | _                                                                                                                                                           | _                                                                                                 | _                                                                                                                                                                        |                                                                                         | _                                                                                                                                                             |
| -                                                                                           | -                                                                                                                                                                        | _                                                                | -                                                                                                                                                           | _                                                                                                                                                           | -                                                                                                 | _                                                                                                                                                                        | •••                                                                                     | -                                                                                                                                                             |
| _                                                                                           | 37 468                                                                                                                                                                   | -                                                                | 262                                                                                                                                                         | 262                                                                                                                                                         | 255                                                                                               | 8                                                                                                                                                                        | 3%                                                                                      | 37 468                                                                                                                                                        |
| -                                                                                           | 79 627                                                                                                                                                                   | -                                                                | 2 135                                                                                                                                                       | 2 135                                                                                                                                                       | 1 697                                                                                             | 438                                                                                                                                                                      | 26%                                                                                     | 79 627                                                                                                                                                        |
|                                                                                             |                                                                                                                                                                          |                                                                  |                                                                                                                                                             |                                                                                                                                                             |                                                                                                   |                                                                                                                                                                          |                                                                                         |                                                                                                                                                               |
| -                                                                                           | 157 710                                                                                                                                                                  | _                                                                |                                                                                                                                                             | 70 467                                                                                                                                                      |                                                                                                   |                                                                                                                                                                          |                                                                                         | 157 710                                                                                                                                                       |
| -                                                                                           | 401 497                                                                                                                                                                  | _                                                                |                                                                                                                                                             | -                                                                                                                                                           |                                                                                                   |                                                                                                                                                                          |                                                                                         | 401 497                                                                                                                                                       |
| -                                                                                           | 19 539                                                                                                                                                                   | -                                                                |                                                                                                                                                             | 16 732                                                                                                                                                      |                                                                                                   |                                                                                                                                                                          |                                                                                         | 19 539                                                                                                                                                        |
| -                                                                                           | 32 108                                                                                                                                                                   | _                                                                |                                                                                                                                                             | (11)                                                                                                                                                        |                                                                                                   |                                                                                                                                                                          |                                                                                         | 32 108                                                                                                                                                        |
| -                                                                                           | 507 559                                                                                                                                                                  | -                                                                |                                                                                                                                                             | 53 746                                                                                                                                                      |                                                                                                   |                                                                                                                                                                          |                                                                                         | 507 559                                                                                                                                                       |
|                                                                                             |                                                                                                                                                                          |                                                                  |                                                                                                                                                             |                                                                                                                                                             |                                                                                                   |                                                                                                                                                                          |                                                                                         |                                                                                                                                                               |
| _                                                                                           | 51 /65                                                                                                                                                                   | _                                                                | (822)                                                                                                                                                       | (822)                                                                                                                                                       | 90.081                                                                                            | 90 904                                                                                                                                                                   | 101%                                                                                    | 51 465                                                                                                                                                        |
|                                                                                             |                                                                                                                                                                          |                                                                  |                                                                                                                                                             |                                                                                                                                                             |                                                                                                   |                                                                                                                                                                          |                                                                                         | (79 627                                                                                                                                                       |
|                                                                                             | , ,                                                                                                                                                                      |                                                                  |                                                                                                                                                             | (2 133)                                                                                                                                                     | _                                                                                                 |                                                                                                                                                                          | #DIV/0:                                                                                 | (757                                                                                                                                                          |
|                                                                                             |                                                                                                                                                                          |                                                                  |                                                                                                                                                             | 217 960                                                                                                                                                     | 300 110                                                                                           |                                                                                                                                                                          | 27%                                                                                     | 191 998                                                                                                                                                       |
|                                                                                             |                                                                                                                                                                          |                                                                  | _                                                                                                                                                           | 217 300                                                                                                                                                     | 300 110                                                                                           |                                                                                                                                                                          |                                                                                         | 131 330                                                                                                                                                       |
| ys                                                                                          | 31-60 Days                                                                                                                                                               | 61-90 Days                                                       | 91-120 Days                                                                                                                                                 | 121-150 Dys                                                                                                                                                 | 151-180 Dys                                                                                       | Yr                                                                                                                                                                       | Over 1Yr                                                                                | Total                                                                                                                                                         |
|                                                                                             |                                                                                                                                                                          |                                                                  |                                                                                                                                                             |                                                                                                                                                             |                                                                                                   |                                                                                                                                                                          |                                                                                         |                                                                                                                                                               |
|                                                                                             | 2 199                                                                                                                                                                    | 1 361                                                            | 884                                                                                                                                                         | 863                                                                                                                                                         | 7 547                                                                                             | 10 566                                                                                                                                                                   | 12 075                                                                                  | 43 044                                                                                                                                                        |
| 550                                                                                         | •                                                                                                                                                                        | 1                                                                | l .                                                                                                                                                         | i l                                                                                                                                                         |                                                                                                   | 1                                                                                                                                                                        |                                                                                         |                                                                                                                                                               |
| 550                                                                                         |                                                                                                                                                                          |                                                                  |                                                                                                                                                             |                                                                                                                                                             |                                                                                                   |                                                                                                                                                                          | 1                                                                                       |                                                                                                                                                               |
| a                                                                                           | -<br>-<br>-<br>-<br>-<br><b>ays</b>                                                                                                                                      | - 51 465<br>- (79 627)<br>- (757)<br>- 181 110<br>ays 31-60 Days | - 51 465 (79 627) (757) 181 110 -  ays 31-60 Days 61-90 Days                                                                                                | - 51 465 - (822) - (79 627) - (2 135) - (757) 181 110  ays 31-60 Days 61-90 Days 91-120 Days                                                                | - 51 465 - (822) (822)<br>- (79 627) - (2 135) (2 135)<br>- (757)                                 | - 51 465 - (822) (822) 90 081<br>- (79 627) - (2 135) (2 135) -<br>- (757)<br>- 181 110 217 960 300 110<br>ays 31-60 Days 61-90 Days 91-120 Days 121-150 Dys 151-180 Dys | - 51 465 - (822) (822) 90 081 90 904<br>- (79 627) - (2 135) (2 135) - 2 135<br>- (757) | - 51 465 - (822) (822) 90 081 90 904 101%<br>- (79 627) - (2 135) (2 135) - 2 135 #DIV/0!<br>- (757)                                                          |