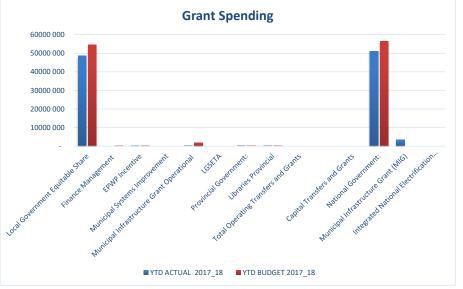

For Summary see Table on next page

EC142 Sengu - Table C1 Monthly Budget Statement Summary - M01 July

|                                                                                             | Original Budget  39 628 3 629 1 579 139 520 21 546 205 902  85 657 13 428 21 016 2 818 37 948 - 59 278 220 145 (14 243) 42 159 - 27 916  79 627 42 159                   | Adjusted Budget                                                  | Monthly actual  9 432 3 922 - 50 039 980 64 374 6 508 929 (6) - 7 - 2 054 9 493 54 882 1 000 - 55 882 - 55 882                                              | 9 432 3 922 - 50 039 980 64 374 6 508 929 (6) - 7 - 2 054 9 493 54 882 1 000 - 55 882                                                                       | YearTD budget  5 582 1 454 1 480 54 566 630 63 711  5 568 755 1 0 - 2 168 8 492 55 219 - 55 219   | YTD variance  3 850 2 469 (1 480) (4 526) 351 663 940 174 (7) (0) 7 - (113) 1 001 (338) 1 000 - 662 - 662                                                                | YTD variance %  69% 170% -100% -8% 566% 1% 23% -698% -100% #DIV/0! -5% 12% -1% #DIV/0!  | 21 016<br>2 818<br>37 948<br>-<br>59 278<br>220 145<br>(14 243<br>42 159<br>-<br>27 916                                                                       |
|---------------------------------------------------------------------------------------------|--------------------------------------------------------------------------------------------------------------------------------------------------------------------------|------------------------------------------------------------------|-------------------------------------------------------------------------------------------------------------------------------------------------------------|-------------------------------------------------------------------------------------------------------------------------------------------------------------|---------------------------------------------------------------------------------------------------|--------------------------------------------------------------------------------------------------------------------------------------------------------------------------|-----------------------------------------------------------------------------------------|---------------------------------------------------------------------------------------------------------------------------------------------------------------|
|                                                                                             | 3 629<br>1 579<br>139 520<br>21 546<br>205 902<br>85 657<br>13 428<br>21 016<br>2 818<br>37 948<br>-<br>59 278<br>220 145<br>(14 243)<br>42 159<br>-<br>27 916<br>79 627 | -<br>-<br>-<br>-<br>-<br>-<br>-<br>-<br>-<br>-<br>-<br>-<br>-    | 3 922<br>-<br>50 039<br>980<br><b>64 374</b><br>6 508<br>929<br>(6)<br>-<br>7<br>-<br>2 054<br><b>9 493</b><br><b>54 882</b><br>1 000<br>-<br><b>55 882</b> | 3 922<br>-<br>50 039<br>980<br><b>64 374</b><br>6 508<br>929<br>(6)<br>-<br>7<br>-<br>2 054<br><b>9 493</b><br><b>54 882</b><br>1 000<br>-<br><b>55 882</b> | 1 454 1 480 54 566 630 63 711 5 568 755 1 0 - 2 168 8 492 55 219 - 55 219                         | 2 469<br>(1 480)<br>(4 526)<br>351<br><b>663</b><br>940<br>174<br>(7)<br>(0)<br>7<br>-<br>(113)<br><b>1 001</b><br>(338)<br>1 000<br>-                                   | 69% 170% -100% -8% 56% 1% 17% 23% -698% -100% #DIV/0! -5% 12% #DIV/0!                   | 3 629<br>1 579<br>139 520<br>21 546<br>205 902<br>85 657<br>13 428<br>21 016<br>2 818<br>37 948<br>                                                           |
|                                                                                             | 3 629<br>1 579<br>139 520<br>21 546<br>205 902<br>85 657<br>13 428<br>21 016<br>2 818<br>37 948<br>-<br>59 278<br>220 145<br>(14 243)<br>42 159<br>-<br>27 916<br>79 627 | -<br>-<br>-<br>-<br>-<br>-<br>-<br>-<br>-<br>-<br>-<br>-<br>-    | 3 922<br>-<br>50 039<br>980<br><b>64 374</b><br>6 508<br>929<br>(6)<br>-<br>7<br>-<br>2 054<br><b>9 493</b><br><b>54 882</b><br>1 000<br>-<br><b>55 882</b> | 3 922<br>-<br>50 039<br>980<br><b>64 374</b><br>6 508<br>929<br>(6)<br>-<br>7<br>-<br>2 054<br><b>9 493</b><br><b>54 882</b><br>1 000<br>-<br><b>55 882</b> | 1 454 1 480 54 566 630 63 711 5 568 755 1 0 - 2 168 8 492 55 219 - 55 219                         | 2 469<br>(1 480)<br>(4 526)<br>351<br><b>663</b><br>940<br>174<br>(7)<br>(0)<br>7<br>-<br>(113)<br><b>1 001</b><br>(338)<br>1 000<br>-                                   | 170% -100% -8% 56% 1% 17% 23% -698% -100% #DIV/0! -5% 12% -1% #DIV/0!                   | 3 629<br>1 579<br>139 520<br>21 546<br>205 902<br>85 657<br>13 428<br>21 016<br>2 818<br>37 948<br>                                                           |
|                                                                                             | 3 629<br>1 579<br>139 520<br>21 546<br>205 902<br>85 657<br>13 428<br>21 016<br>2 818<br>37 948<br>-<br>59 278<br>220 145<br>(14 243)<br>42 159<br>-<br>27 916<br>79 627 | -<br>-<br>-<br>-<br>-<br>-<br>-<br>-<br>-<br>-<br>-<br>-<br>-    | 3 922<br>-<br>50 039<br>980<br><b>64 374</b><br>6 508<br>929<br>(6)<br>-<br>7<br>-<br>2 054<br><b>9 493</b><br><b>54 882</b><br>1 000<br>-<br><b>55 882</b> | 3 922<br>-<br>50 039<br>980<br><b>64 374</b><br>6 508<br>929<br>(6)<br>-<br>7<br>-<br>2 054<br><b>9 493</b><br><b>54 882</b><br>1 000<br>-<br><b>55 882</b> | 1 454 1 480 54 566 630 63 711 5 568 755 1 0 - 2 168 8 492 55 219 - 55 219                         | 2 469<br>(1 480)<br>(4 526)<br>351<br><b>663</b><br>940<br>174<br>(7)<br>(0)<br>7<br>-<br>(113)<br><b>1 001</b><br>(338)<br>1 000<br>-                                   | 170% -100% -8% 56% 1% 17% 23% -698% -100% #DIV/0! -5% 12% -1% #DIV/0!                   | 3 629<br>1 579<br>139 520<br>21 546<br>205 902<br>85 657<br>13 428<br>21 016<br>2 818<br>37 948<br>—<br>59 278<br>220 149<br>(14 24)<br>42 158<br>—<br>27 916 |
|                                                                                             | 1 579 139 520 21 546 205 902  85 657 13 428 21 016 2 818 37 948 - 59 278 220 145 (14 243) 42 159 - 27 916  79 627                                                        | -<br>-<br>-<br>-<br>-<br>-<br>-<br>-<br>-<br>-<br>-              | - 50 039 980 64 374 6 508 929 (6) - 7 - 2 054 9 493 54 882 1 000 - 55 882                                                                                   | - 50 039 980 64 374 6 508 929 (6) - 7 - 2 054 9 493 54 882 1 000 - 55 882                                                                                   | 1 480 54 566 630 63 711 5 568 755 1 0 - 2 168 8 492 55 219 - 55 219                               | (1 480)<br>(4 526)<br>351<br>663<br>940<br>174<br>(7)<br>(0)<br>7<br>-<br>(113)<br>1 001<br>(338)<br>1 000<br>-<br>662                                                   | -100% -8% 56% 1% 17% 23% -698% -100% #DIV/0! -5% 12% -1% #DIV/0!                        | 1 575 139 520 21 546 205 902 85 657 13 428 21 016 2 818 37 948 - 59 278 220 145 (14 243 42 158 - 27 916                                                       |
| -<br>-<br>-<br>-<br>-<br>-<br>-<br>-<br>-<br>-<br>-<br>-<br>-<br>-<br>-<br>-<br>-<br>-<br>- | 139 520<br>21 546<br>205 902<br>85 657<br>13 428<br>21 016<br>2 818<br>37 948<br>-<br>59 278<br>220 145<br>(14 243)<br>42 159<br>-<br>27 916<br>79 627                   | -<br>-<br>-<br>-<br>-<br>-<br>-<br>-<br>-<br>-<br>-              | 50 039<br>980<br>64 374<br>6 508<br>929<br>(6)<br>-<br>7<br>-<br>2 054<br>9 493<br>54 882<br>1 000<br>-<br>55 882                                           | 50 039<br>980<br>64 374<br>6 508<br>929<br>(6)<br>-<br>7<br>-<br>2 054<br>9 493<br>54 882<br>1 000<br>-<br>55 882                                           | 54 566<br>630<br>63 711<br>5 568<br>755<br>1<br>0<br>-<br>2 168<br>8 492<br>55 219<br>-<br>55 219 | (4 526)<br>351<br>663<br>940<br>174<br>(7)<br>(0)<br>7<br>-<br>(113)<br>1 001<br>(338)<br>1 000<br>-<br>662                                                              | -8% 56% 1% 17% 23% -698% -100% #DIV/0! -5% 12% -1% #DIV/0!                              | 139 520<br>21 546<br>205 902<br>85 657<br>13 428<br>21 016<br>2 818<br>37 948<br>—<br>59 278<br>220 145<br>(14 243<br>42 158<br>—<br>27 916                   |
| -<br>-<br>-<br>-<br>-<br>-<br>-<br>-<br>-<br>-<br>-<br>-<br>-<br>-<br>-<br>-<br>-<br>-<br>- | 21 546 205 902  85 657 13 428 21 016 2 818 37 948 - 59 278 220 145 (14 243) 42 159 - 27 916  79 627                                                                      | -<br>-<br>-<br>-<br>-<br>-<br>-<br>-<br>-<br>-                   | 980 64 374 6 508 929 (6) - 7 - 2 054 9 493 54 882 1 000 - 55 882                                                                                            | 980 64 374 6 508 929 (6) - 7 - 2 054 9 493 54 882 1 000 - 55 882 - 55 882                                                                                   | 630<br>63 711<br>5 568<br>755<br>1 0<br>-<br>-<br>2 168<br>8 492<br>55 219<br>-<br>-<br>55 219    | 351<br>663<br>940<br>174<br>(7)<br>(0)<br>7<br>-<br>(113)<br>1 001<br>(338)<br>1 000<br>-<br>662                                                                         | 56% 17% 23% -698% -100% #DIV/0! -5% 12% #DIV/0!                                         | 21 546 205 902 85 657 13 428 21 016 2 818 37 948 - 59 278 220 148 42 158 - 27 916                                                                             |
|                                                                                             | 205 902  85 657  13 428  21 016  2 818  37 948  -  59 278  220 145  (14 243)  42 159  -  27 916  79 627                                                                  | -<br>-<br>-<br>-<br>-<br>-<br>-<br>-<br>-<br>-                   | 64 374  6 508 929 (6) - 7 - 2 054 9 493 54 882 1 000 - 55 882 - 55 882                                                                                      | 64 374 6 508 929 (6) - 7 - 2 054 9 493 54 882 1 000 - 55 882 - 55 882                                                                                       | 63 711  5 568 755 1 0 - 2 168 8 492 55 219 - 55 219                                               | 940<br>174<br>(7)<br>(0)<br>7<br>-<br>(113)<br>1 001<br>(338)<br>1 000<br>-<br>662                                                                                       | 1% 17% 23% -698% -100% #DIV/0! -5% 12% -1% #DIV/0!                                      | 205 902  85 657 13 428 21 016 2 818 37 948 — 59 278 220 145 (14 243 42 159 — 27 916                                                                           |
| -<br>-<br>-<br>-<br>-<br>-<br>-<br>-<br>-                                                   | 85 657 13 428 21 016 2 818 37 948 - 59 278 220 145 (14 243) 42 159 - 27 916 - 27 916                                                                                     | -<br>-<br>-<br>-<br>-<br>-<br>-<br>-<br>-                        | 6 508 929 (6) - 7 - 2 054 9 493 54 882 1 000 - 55 882                                                                                                       | 6 508 929 (6) - 7 - 2 054 9 493 54 882 1 000 - 55 882 - 55 882                                                                                              | 5 568<br>755<br>1<br>0<br>-<br>2 168<br>8 492<br>55 219<br>-<br>55 219                            | 940<br>174<br>(7)<br>(0)<br>7<br>-<br>(113)<br>1 001<br>(338)<br>1 000<br>-<br>662                                                                                       | 17% 23% -698% -100% #DIV/0! -5% 12% -1% #DIV/0!                                         | 85 657<br>13 428<br>21 016<br>2 818<br>37 948<br>—<br>59 278<br><b>220 145</b><br>(14 243<br>42 159<br>—<br><b>27 916</b>                                     |
| -<br>-<br>-<br>-<br>-<br>-<br>-<br>-                                                        | 13 428 21 016 2 818 37 948 - 59 278 220 145 (14 243) 42 159 - 27 916 - 27 916                                                                                            | -<br>-<br>-<br>-<br>-<br>-<br>-<br>-                             | 929<br>(6)<br>- 7<br>- 2 054<br>9 493<br>54 882<br>1 000<br>- 55 882                                                                                        | 929<br>(6)<br>- 7<br>- 2 054<br>9 493<br>54 882<br>1 000<br>- 55 882<br>- 55 882                                                                            | 755 1 0 - 2 168 8 492 55 219 - 55 219                                                             | 174 (7) (0) 7 - (113) 1 001 (338) 1 000 - 662                                                                                                                            | 23% -698% -100% #DIV/0! -5% 12% -1% #DIV/0!                                             | 13 428<br>21 016<br>2 818<br>37 948<br>-<br>59 278<br><b>220 14</b> 5<br>(14 243<br>42 159<br>-<br>27 916                                                     |
| -<br>-<br>-<br>-<br>-<br>-<br>-<br>-                                                        | 13 428 21 016 2 818 37 948 - 59 278 220 145 (14 243) 42 159 - 27 916 - 27 916                                                                                            | -<br>-<br>-<br>-<br>-<br>-<br>-<br>-                             | 929<br>(6)<br>- 7<br>- 2 054<br>9 493<br>54 882<br>1 000<br>- 55 882                                                                                        | 929<br>(6)<br>- 7<br>- 2 054<br>9 493<br>54 882<br>1 000<br>- 55 882<br>- 55 882                                                                            | 755 1 0 - 2 168 8 492 55 219 - 55 219                                                             | 174 (7) (0) 7 - (113) 1 001 (338) 1 000 - 662                                                                                                                            | 23% -698% -100% #DIV/0! -5% 12% -1% #DIV/0!                                             | 13 428<br>21 016<br>2 818<br>37 948<br>-<br>59 278<br>220 145<br>(14 243<br>42 159<br>-<br>27 916                                                             |
| -<br>-<br>-<br>-<br>-<br>-<br>-<br>-                                                        | 21 016<br>2 818<br>37 948<br>-<br>59 278<br>220 145<br>(14 243)<br>42 159<br>-<br>27 916<br>-<br>27 916                                                                  | -<br>-<br>-<br>-<br>-<br>-                                       | (6) - 7 - 2 054 9 493 54 882 1 000 - 55 882 - 55 882                                                                                                        | (6) - 7 - 2 054 9 493 54 882 1 000 - 55 882 - 55 882                                                                                                        | 1 0 - 2 168 8 492 55 219 - 55 219                                                                 | (7)<br>(0)<br>7<br>-<br>(113)<br>1 001<br>(338)<br>1 000<br>-<br>662                                                                                                     | -698% -100% #DIV/0! -5% 12% -1% #DIV/0!                                                 | 21 016<br>2 818<br>37 948<br>-<br>59 278<br>220 145<br>(14 243<br>42 159<br>-<br>27 916                                                                       |
| -<br>-<br>-<br>-<br>-<br>-<br>-                                                             | 2 818<br>37 948<br>-<br>59 278<br>220 145<br>(14 243)<br>42 159<br>-<br>27 916<br>-<br>27 916                                                                            | -<br>-<br>-<br>-<br>-<br>-                                       | 7<br>-<br>2 054<br>9 493<br>54 882<br>1 000<br>-<br>55 882                                                                                                  | - 7<br>- 2 054<br>9 493<br>54 882<br>1 000<br>- 55 882                                                                                                      | 2 168<br>8 492<br>55 219<br>-<br>-<br>55 219                                                      | (0)<br>7<br>-<br>(113)<br>1 001<br>(338)<br>1 000<br>-<br>662                                                                                                            | -100%<br>#DIV/0!<br>-5%<br>12%<br>-1%<br>#DIV/0!                                        | 2 818<br>37 948<br>-<br>59 278<br>220 145<br>(14 243<br>42 158<br>-<br>27 916                                                                                 |
| -<br>-<br>-<br>-<br>-<br>-                                                                  | 37 948                                                                                                                                                                   | -<br>-<br>-<br>-<br>-<br>-                                       | 2 054<br>9 493<br>54 882<br>1 000<br>-<br>55 882                                                                                                            | 2 054<br>9 493<br>54 882<br>1 000<br>-<br>55 882                                                                                                            | 2 168<br>8 492<br>55 219<br>-<br>-<br>55 219                                                      | 7<br>- (113)<br>1 001<br>(338)<br>1 000<br>- 662                                                                                                                         | #DIV/0!<br>-5%<br>12%<br>-1%<br>#DIV/0!                                                 | 37 948<br>-<br>59 278<br><b>220 145</b><br>(14 243<br>42 159<br>-<br>27 916                                                                                   |
| -<br>-<br>-<br>-<br>-                                                                       | - 59 278 220 145 (14 243) 42 159 - 27 916 - 27 916 79 627                                                                                                                | -<br>-<br>-<br>-<br>-<br>-                                       | 2 054<br>9 493<br>54 882<br>1 000<br>-<br>55 882                                                                                                            | 2 054<br>9 493<br>54 882<br>1 000<br>-<br>55 882                                                                                                            | 8 492<br>55 219<br>-<br>-<br>55 219                                                               | (113)<br>1 001<br>(338)<br>1 000<br>-<br>662                                                                                                                             | -5%<br>12%<br>-1%<br>#DIV/0!                                                            |                                                                                                                                                               |
| -<br>-<br>-<br>-<br>-                                                                       | 59 278 220 145 (14 243) 42 159 - 27 916 - 27 916 79 627                                                                                                                  | -<br>-<br>-<br>-<br>-<br>-                                       | 9 493<br>54 882<br>1 000<br>-<br>55 882<br>-<br>55 882                                                                                                      | 9 493<br>54 882<br>1 000<br>-<br>55 882<br>-<br>55 882                                                                                                      | 8 492<br>55 219<br>-<br>-<br>55 219                                                               | (113)<br>1 001<br>(338)<br>1 000<br>-<br>662                                                                                                                             | 12%<br>-1%<br>#DIV/0!                                                                   | 220 145<br>(14 243<br>42 159<br>-<br>27 916                                                                                                                   |
| -<br>-<br>-<br>-<br>-                                                                       | 220 145<br>(14 243)<br>42 159<br>-<br>27 916<br>-<br>27 916                                                                                                              | -<br>-<br>-<br>-<br>-<br>-                                       | 9 493<br>54 882<br>1 000<br>-<br>55 882<br>-<br>55 882                                                                                                      | 9 493<br>54 882<br>1 000<br>-<br>55 882<br>-<br>55 882                                                                                                      | 8 492<br>55 219<br>-<br>-<br>55 219                                                               | 1 001<br>(338)<br>1 000<br>-<br>662                                                                                                                                      | 12%<br>-1%<br>#DIV/0!                                                                   | 220 145<br>(14 243<br>42 159<br>-<br>27 916                                                                                                                   |
| -<br>-<br>-<br>-<br>-                                                                       | (14 243)<br>42 159<br>-<br>27 916<br>-<br>27 916                                                                                                                         | -<br>-<br>-<br>-<br>-                                            | 54 882<br>1 000<br>-<br>55 882<br>-<br>55 882                                                                                                               | 54 882<br>1 000<br>-<br>55 882<br>-<br>55 882                                                                                                               | 55 219<br>-<br>-<br>55 219                                                                        | (338)<br>1 000<br>-<br>662                                                                                                                                               | -1%<br>#DIV/0!<br>1%                                                                    | (14 243<br>42 159<br>-<br>27 916                                                                                                                              |
| -<br>-<br>-<br>-                                                                            | 42 159<br>-<br>27 916<br>-<br>27 916<br>79 627                                                                                                                           | -<br>-<br>-<br>-                                                 | 1 000<br>-<br>55 882<br>-<br>55 882                                                                                                                         | 1 000<br>-<br>55 882<br>-<br>55 882                                                                                                                         | -<br>-<br>55 219<br>-                                                                             | 1 000<br>-<br>662                                                                                                                                                        | #DIV/0!                                                                                 | 42 159<br>-<br><b>27 916</b>                                                                                                                                  |
| -<br>-<br>-<br>-                                                                            | 27 916<br>-<br>27 916<br>79 627                                                                                                                                          | -<br>-<br>-<br>-                                                 | 55 882<br>-<br>55 882                                                                                                                                       | 55 882<br>-<br>55 882                                                                                                                                       | -                                                                                                 | -<br>662<br>-                                                                                                                                                            | 1%                                                                                      | _<br>27 916<br>_                                                                                                                                              |
| -<br>-<br>-                                                                                 | -<br>27 916<br>79 627                                                                                                                                                    | -<br>-<br>-                                                      | -<br>55 882                                                                                                                                                 | -<br>55 882                                                                                                                                                 | -                                                                                                 | 662                                                                                                                                                                      |                                                                                         | -                                                                                                                                                             |
| -<br>-                                                                                      | -<br>27 916<br>79 627                                                                                                                                                    | -<br>-<br>-                                                      | -<br>55 882                                                                                                                                                 | -<br>55 882                                                                                                                                                 | -                                                                                                 | _                                                                                                                                                                        |                                                                                         | 27 916<br>-<br>27 916                                                                                                                                         |
| -                                                                                           | 27 916<br>79 627                                                                                                                                                         | -                                                                |                                                                                                                                                             |                                                                                                                                                             | -<br>55 219                                                                                       |                                                                                                                                                                          | 1%                                                                                      | -<br>27 916                                                                                                                                                   |
| _                                                                                           | 79 627                                                                                                                                                                   | -                                                                |                                                                                                                                                             |                                                                                                                                                             | 55 219                                                                                            |                                                                                                                                                                          | 1%                                                                                      | 27 916                                                                                                                                                        |
|                                                                                             | 79 627                                                                                                                                                                   | -                                                                |                                                                                                                                                             |                                                                                                                                                             |                                                                                                   |                                                                                                                                                                          | .,,                                                                                     |                                                                                                                                                               |
|                                                                                             |                                                                                                                                                                          |                                                                  | 2 135                                                                                                                                                       | 0.405                                                                                                                                                       |                                                                                                   |                                                                                                                                                                          |                                                                                         |                                                                                                                                                               |
|                                                                                             |                                                                                                                                                                          |                                                                  | 2 135                                                                                                                                                       |                                                                                                                                                             | 4 007                                                                                             | 400                                                                                                                                                                      | 200/                                                                                    | 70.007                                                                                                                                                        |
| _                                                                                           | 42 159                                                                                                                                                                   | _                                                                | 4 070                                                                                                                                                       | 2 135                                                                                                                                                       | 1 697                                                                                             | 438                                                                                                                                                                      | 26%                                                                                     | 79 627                                                                                                                                                        |
|                                                                                             |                                                                                                                                                                          |                                                                  | 1 873                                                                                                                                                       | 1 873                                                                                                                                                       | 1 442                                                                                             | 431                                                                                                                                                                      | 30%                                                                                     | 42 159                                                                                                                                                        |
| -                                                                                           | _                                                                                                                                                                        | _                                                                | _                                                                                                                                                           | _                                                                                                                                                           | _                                                                                                 | _                                                                                                                                                                        |                                                                                         | _                                                                                                                                                             |
| -                                                                                           | -                                                                                                                                                                        | _                                                                | -                                                                                                                                                           | _                                                                                                                                                           | -                                                                                                 | _                                                                                                                                                                        | •••                                                                                     | -                                                                                                                                                             |
| _                                                                                           | 37 468                                                                                                                                                                   | -                                                                | 262                                                                                                                                                         | 262                                                                                                                                                         | 255                                                                                               | 8                                                                                                                                                                        | 3%                                                                                      | 37 468                                                                                                                                                        |
| -                                                                                           | 79 627                                                                                                                                                                   | -                                                                | 2 135                                                                                                                                                       | 2 135                                                                                                                                                       | 1 697                                                                                             | 438                                                                                                                                                                      | 26%                                                                                     | 79 627                                                                                                                                                        |
|                                                                                             |                                                                                                                                                                          |                                                                  |                                                                                                                                                             |                                                                                                                                                             |                                                                                                   |                                                                                                                                                                          |                                                                                         |                                                                                                                                                               |
| -                                                                                           | 157 710                                                                                                                                                                  | _                                                                |                                                                                                                                                             | 70 467                                                                                                                                                      |                                                                                                   |                                                                                                                                                                          |                                                                                         | 157 710                                                                                                                                                       |
| -                                                                                           | 401 497                                                                                                                                                                  | _                                                                |                                                                                                                                                             | -                                                                                                                                                           |                                                                                                   |                                                                                                                                                                          |                                                                                         | 401 497                                                                                                                                                       |
| -                                                                                           | 19 539                                                                                                                                                                   | -                                                                |                                                                                                                                                             | 16 732                                                                                                                                                      |                                                                                                   |                                                                                                                                                                          |                                                                                         | 19 539                                                                                                                                                        |
| -                                                                                           | 32 108                                                                                                                                                                   | _                                                                |                                                                                                                                                             | (11)                                                                                                                                                        |                                                                                                   |                                                                                                                                                                          |                                                                                         | 32 108                                                                                                                                                        |
| -                                                                                           | 507 559                                                                                                                                                                  | -                                                                |                                                                                                                                                             | 53 746                                                                                                                                                      |                                                                                                   |                                                                                                                                                                          |                                                                                         | 507 559                                                                                                                                                       |
|                                                                                             |                                                                                                                                                                          |                                                                  |                                                                                                                                                             |                                                                                                                                                             |                                                                                                   |                                                                                                                                                                          |                                                                                         |                                                                                                                                                               |
| _                                                                                           | 51 /65                                                                                                                                                                   | _                                                                | (822)                                                                                                                                                       | (822)                                                                                                                                                       | 90.081                                                                                            | 90 904                                                                                                                                                                   | 101%                                                                                    | 51 465                                                                                                                                                        |
|                                                                                             |                                                                                                                                                                          |                                                                  |                                                                                                                                                             |                                                                                                                                                             |                                                                                                   |                                                                                                                                                                          |                                                                                         | (79 627                                                                                                                                                       |
|                                                                                             | , ,                                                                                                                                                                      |                                                                  |                                                                                                                                                             | (2 133)                                                                                                                                                     | _                                                                                                 |                                                                                                                                                                          | #DIV/0:                                                                                 | (757                                                                                                                                                          |
|                                                                                             |                                                                                                                                                                          |                                                                  |                                                                                                                                                             | 217 960                                                                                                                                                     | 300 110                                                                                           |                                                                                                                                                                          | 27%                                                                                     | 191 998                                                                                                                                                       |
|                                                                                             |                                                                                                                                                                          |                                                                  | _                                                                                                                                                           | 217 300                                                                                                                                                     | 300 110                                                                                           |                                                                                                                                                                          |                                                                                         | 131 330                                                                                                                                                       |
| ys                                                                                          | 31-60 Days                                                                                                                                                               | 61-90 Days                                                       | 91-120 Days                                                                                                                                                 | 121-150 Dys                                                                                                                                                 | 151-180 Dys                                                                                       | Yr                                                                                                                                                                       | Over 1Yr                                                                                | Total                                                                                                                                                         |
|                                                                                             |                                                                                                                                                                          |                                                                  |                                                                                                                                                             |                                                                                                                                                             |                                                                                                   |                                                                                                                                                                          |                                                                                         |                                                                                                                                                               |
|                                                                                             | 2 199                                                                                                                                                                    | 1 361                                                            | 884                                                                                                                                                         | 863                                                                                                                                                         | 7 547                                                                                             | 10 566                                                                                                                                                                   | 12 075                                                                                  | 43 044                                                                                                                                                        |
| 550                                                                                         | •                                                                                                                                                                        | 1                                                                | l .                                                                                                                                                         | i l                                                                                                                                                         |                                                                                                   | 1                                                                                                                                                                        |                                                                                         |                                                                                                                                                               |
| 550                                                                                         |                                                                                                                                                                          |                                                                  |                                                                                                                                                             |                                                                                                                                                             |                                                                                                   |                                                                                                                                                                          | 1                                                                                       |                                                                                                                                                               |
| a                                                                                           | -<br>-<br>-<br>-<br>-<br><b>ays</b>                                                                                                                                      | - 51 465<br>- (79 627)<br>- (757)<br>- 181 110<br>ays 31-60 Days | - 51 465 (79 627) (757) 181 110 -  ays 31-60 Days 61-90 Days                                                                                                | - 51 465 - (822) - (79 627) - (2 135) - (757) 181 110  ays 31-60 Days 61-90 Days 91-120 Days                                                                | - 51 465 - (822) (822)<br>- (79 627) - (2 135) (2 135)<br>- (757)                                 | - 51 465 - (822) (822) 90 081<br>- (79 627) - (2 135) (2 135) -<br>- (757)<br>- 181 110 217 960 300 110<br>ays 31-60 Days 61-90 Days 91-120 Days 121-150 Dys 151-180 Dys | - 51 465 - (822) (822) 90 081 90 904<br>- (79 627) - (2 135) (2 135) - 2 135<br>- (757) | - 51 465 - (822) (822) 90 081 90 904 101%<br>- (79 627) - (2 135) (2 135) - 2 135 #DIV/0!<br>- (757)                                                          |