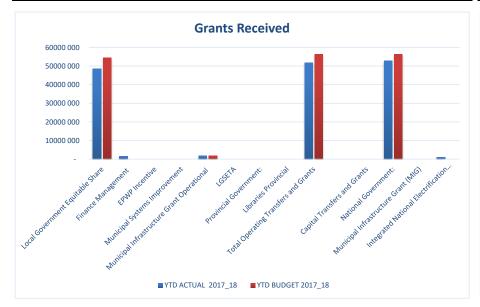

For Summary see Table on next page

EC142 Sengu - Table C1 Monthly Budget Statement Summary - M01 July

|                                                                                             | Original Budget  39 628 3 629 1 579 139 520 21 546 205 902  85 657 13 428 21 016 2 818 37 948 - 59 278 220 145 (14 243) 42 159 - 27 916  79 627 42 159                   | Adjusted Budget                                                  | Monthly actual  9 432 3 922 - 50 039 980 64 374 6 508 929 (6) - 7 - 2 054 9 493 54 882 1 000 - 55 882 - 55 882                                              | 9 432 3 922 - 50 039 980 64 374 6 508 929 (6) - 7 - 2 054 9 493 54 882 1 000 - 55 882                                                                       | YearTD budget  5 582 1 454 1 480 54 566 630 63 711  5 568 755 1 0 - 2 168 8 492 55 219 - 55 219   | YTD variance  3 850 2 469 (1 480) (4 526) 351 663 940 174 (7) (0) 7 - (113) 1 001 (338) 1 000 - 662 - 662                                                                | YTD variance %  69% 170% -100% -8% 566% 1% 23% -698% -100% #DIV/0! -5% 12% -1% #DIV/0!  | 21 016<br>2 818<br>37 948<br>-<br>59 278<br>220 145<br>(14 243<br>42 159<br>-<br>27 916                                                                       |
|---------------------------------------------------------------------------------------------|--------------------------------------------------------------------------------------------------------------------------------------------------------------------------|------------------------------------------------------------------|-------------------------------------------------------------------------------------------------------------------------------------------------------------|-------------------------------------------------------------------------------------------------------------------------------------------------------------|---------------------------------------------------------------------------------------------------|--------------------------------------------------------------------------------------------------------------------------------------------------------------------------|-----------------------------------------------------------------------------------------|---------------------------------------------------------------------------------------------------------------------------------------------------------------|
|                                                                                             | 3 629<br>1 579<br>139 520<br>21 546<br>205 902<br>85 657<br>13 428<br>21 016<br>2 818<br>37 948<br>-<br>59 278<br>220 145<br>(14 243)<br>42 159<br>-<br>27 916<br>79 627 | -<br>-<br>-<br>-<br>-<br>-<br>-<br>-<br>-<br>-<br>-<br>-<br>-    | 3 922<br>-<br>50 039<br>980<br><b>64 374</b><br>6 508<br>929<br>(6)<br>-<br>7<br>-<br>2 054<br><b>9 493</b><br><b>54 882</b><br>1 000<br>-<br><b>55 882</b> | 3 922<br>-<br>50 039<br>980<br><b>64 374</b><br>6 508<br>929<br>(6)<br>-<br>7<br>-<br>2 054<br><b>9 493</b><br><b>54 882</b><br>1 000<br>-<br><b>55 882</b> | 1 454 1 480 54 566 630 63 711 5 568 755 1 0 - 2 168 8 492 55 219 - 55 219                         | 2 469<br>(1 480)<br>(4 526)<br>351<br><b>663</b><br>940<br>174<br>(7)<br>(0)<br>7<br>-<br>(113)<br><b>1 001</b><br>(338)<br>1 000<br>-                                   | 69% 170% -100% -8% 56% 1% 17% 23% -698% -100% #DIV/0! -5% 12% #DIV/0!                   | 3 629<br>1 579<br>139 520<br>21 546<br>205 902<br>85 657<br>13 428<br>21 016<br>2 818<br>37 948<br>                                                           |
|                                                                                             | 3 629<br>1 579<br>139 520<br>21 546<br>205 902<br>85 657<br>13 428<br>21 016<br>2 818<br>37 948<br>-<br>59 278<br>220 145<br>(14 243)<br>42 159<br>-<br>27 916<br>79 627 | -<br>-<br>-<br>-<br>-<br>-<br>-<br>-<br>-<br>-<br>-<br>-<br>-    | 3 922<br>-<br>50 039<br>980<br><b>64 374</b><br>6 508<br>929<br>(6)<br>-<br>7<br>-<br>2 054<br><b>9 493</b><br><b>54 882</b><br>1 000<br>-<br><b>55 882</b> | 3 922<br>-<br>50 039<br>980<br><b>64 374</b><br>6 508<br>929<br>(6)<br>-<br>7<br>-<br>2 054<br><b>9 493</b><br><b>54 882</b><br>1 000<br>-<br><b>55 882</b> | 1 454 1 480 54 566 630 63 711 5 568 755 1 0 - 2 168 8 492 55 219 - 55 219                         | 2 469<br>(1 480)<br>(4 526)<br>351<br><b>663</b><br>940<br>174<br>(7)<br>(0)<br>7<br>-<br>(113)<br><b>1 001</b><br>(338)<br>1 000<br>-                                   | 170% -100% -8% 56% 1% 17% 23% -698% -100% #DIV/0! -5% 12% -1% #DIV/0!                   | 3 629<br>1 579<br>139 520<br>21 546<br>205 902<br>85 657<br>13 428<br>21 016<br>2 818<br>37 948<br>                                                           |
|                                                                                             | 3 629<br>1 579<br>139 520<br>21 546<br>205 902<br>85 657<br>13 428<br>21 016<br>2 818<br>37 948<br>-<br>59 278<br>220 145<br>(14 243)<br>42 159<br>-<br>27 916<br>79 627 | -<br>-<br>-<br>-<br>-<br>-<br>-<br>-<br>-<br>-<br>-<br>-<br>-    | 3 922<br>-<br>50 039<br>980<br><b>64 374</b><br>6 508<br>929<br>(6)<br>-<br>7<br>-<br>2 054<br><b>9 493</b><br><b>54 882</b><br>1 000<br>-<br><b>55 882</b> | 3 922<br>-<br>50 039<br>980<br><b>64 374</b><br>6 508<br>929<br>(6)<br>-<br>7<br>-<br>2 054<br><b>9 493</b><br><b>54 882</b><br>1 000<br>-<br><b>55 882</b> | 1 454 1 480 54 566 630 63 711 5 568 755 1 0 - 2 168 8 492 55 219 - 55 219                         | 2 469<br>(1 480)<br>(4 526)<br>351<br><b>663</b><br>940<br>174<br>(7)<br>(0)<br>7<br>-<br>(113)<br><b>1 001</b><br>(338)<br>1 000<br>-                                   | 170% -100% -8% 56% 1% 17% 23% -698% -100% #DIV/0! -5% 12% -1% #DIV/0!                   | 3 629<br>1 579<br>139 520<br>21 546<br>205 902<br>85 657<br>13 428<br>21 016<br>2 818<br>37 948<br>—<br>59 278<br>220 149<br>(14 24)<br>42 158<br>—<br>27 916 |
|                                                                                             | 1 579 139 520 21 546 205 902  85 657 13 428 21 016 2 818 37 948 - 59 278 220 145 (14 243) 42 159 - 27 916  79 627                                                        | -<br>-<br>-<br>-<br>-<br>-<br>-<br>-<br>-<br>-<br>-              | - 50 039 980 64 374 6 508 929 (6) - 7 - 2 054 9 493 54 882 1 000 - 55 882                                                                                   | - 50 039 980 64 374 6 508 929 (6) - 7 - 2 054 9 493 54 882 1 000 - 55 882                                                                                   | 1 480 54 566 630 63 711 5 568 755 1 0 - 2 168 8 492 55 219 - 55 219                               | (1 480)<br>(4 526)<br>351<br>663<br>940<br>174<br>(7)<br>(0)<br>7<br>-<br>(113)<br>1 001<br>(338)<br>1 000<br>-<br>662                                                   | -100% -8% 56% 1% 17% 23% -698% -100% #DIV/0! -5% 12% -1% #DIV/0!                        | 1 575 139 520 21 546 205 902 85 657 13 428 21 016 2 818 37 948 - 59 278 220 145 (14 243 42 158 - 27 916                                                       |
| -<br>-<br>-<br>-<br>-<br>-<br>-<br>-<br>-<br>-<br>-<br>-<br>-<br>-<br>-<br>-<br>-<br>-<br>- | 139 520<br>21 546<br>205 902<br>85 657<br>13 428<br>21 016<br>2 818<br>37 948<br>-<br>59 278<br>220 145<br>(14 243)<br>42 159<br>-<br>27 916<br>79 627                   | -<br>-<br>-<br>-<br>-<br>-<br>-<br>-<br>-<br>-<br>-              | 50 039<br>980<br>64 374<br>6 508<br>929<br>(6)<br>-<br>7<br>-<br>2 054<br>9 493<br>54 882<br>1 000<br>-<br>55 882                                           | 50 039<br>980<br>64 374<br>6 508<br>929<br>(6)<br>-<br>7<br>-<br>2 054<br>9 493<br>54 882<br>1 000<br>-<br>55 882                                           | 54 566<br>630<br>63 711<br>5 568<br>755<br>1<br>0<br>-<br>2 168<br>8 492<br>55 219<br>-<br>55 219 | (4 526)<br>351<br>663<br>940<br>174<br>(7)<br>(0)<br>7<br>-<br>(113)<br>1 001<br>(338)<br>1 000<br>-<br>662                                                              | -8% 56% 1% 17% 23% -698% -100% #DIV/0! -5% 12% -1% #DIV/0!                              | 139 520<br>21 546<br>205 902<br>85 657<br>13 428<br>21 016<br>2 818<br>37 948<br>—<br>59 278<br>220 145<br>(14 243<br>42 158<br>—<br>27 916                   |
| -<br>-<br>-<br>-<br>-<br>-<br>-<br>-<br>-<br>-<br>-<br>-<br>-<br>-<br>-<br>-<br>-<br>-<br>- | 21 546 205 902  85 657 13 428 21 016 2 818 37 948 - 59 278 220 145 (14 243) 42 159 - 27 916  79 627                                                                      | -<br>-<br>-<br>-<br>-<br>-<br>-<br>-<br>-<br>-                   | 980 64 374 6 508 929 (6) - 7 - 2 054 9 493 54 882 1 000 - 55 882                                                                                            | 980 64 374 6 508 929 (6) - 7 - 2 054 9 493 54 882 1 000 - 55 882 - 55 882                                                                                   | 630<br>63 711<br>5 568<br>755<br>1 0<br>-<br>-<br>2 168<br>8 492<br>55 219<br>-<br>-<br>55 219    | 351<br>663<br>940<br>174<br>(7)<br>(0)<br>7<br>-<br>(113)<br>1 001<br>(338)<br>1 000<br>-<br>662                                                                         | 56% 17% 23% -698% -100% #DIV/0! -5% 12% #DIV/0!                                         | 21 546 205 902 85 657 13 428 21 016 2 818 37 948 - 59 278 220 148 42 158 - 27 916                                                                             |
|                                                                                             | 205 902  85 657  13 428  21 016  2 818  37 948  -  59 278  220 145  (14 243)  42 159  -  27 916  79 627                                                                  | -<br>-<br>-<br>-<br>-<br>-<br>-<br>-<br>-<br>-                   | 64 374  6 508 929 (6) - 7 - 2 054 9 493 54 882 1 000 - 55 882 - 55 882                                                                                      | 64 374 6 508 929 (6) - 7 - 2 054 9 493 54 882 1 000 - 55 882 - 55 882                                                                                       | 63 711  5 568 755 1 0 - 2 168 8 492 55 219 - 55 219                                               | 940<br>174<br>(7)<br>(0)<br>7<br>-<br>(113)<br>1 001<br>(338)<br>1 000<br>-<br>662                                                                                       | 1% 17% 23% -698% -100% #DIV/0! -5% 12% -1% #DIV/0!                                      | 205 902  85 657 13 428 21 016 2 818 37 948 — 59 278 220 145 (14 243 42 159 — 27 916                                                                           |
| -<br>-<br>-<br>-<br>-<br>-<br>-<br>-<br>-                                                   | 85 657 13 428 21 016 2 818 37 948 - 59 278 220 145 (14 243) 42 159 - 27 916 - 27 916                                                                                     | -<br>-<br>-<br>-<br>-<br>-<br>-<br>-<br>-                        | 6 508 929 (6) - 7 - 2 054 9 493 54 882 1 000 - 55 882                                                                                                       | 6 508 929 (6) - 7 - 2 054 9 493 54 882 1 000 - 55 882 - 55 882                                                                                              | 5 568<br>755<br>1<br>0<br>-<br>2 168<br>8 492<br>55 219<br>-<br>55 219                            | 940<br>174<br>(7)<br>(0)<br>7<br>-<br>(113)<br>1 001<br>(338)<br>1 000<br>-<br>662                                                                                       | 17% 23% -698% -100% #DIV/0! -5% 12% -1% #DIV/0!                                         | 85 657<br>13 428<br>21 016<br>2 818<br>37 948<br>—<br>59 278<br><b>220 145</b><br>(14 243<br>42 159<br>—<br><b>27 916</b>                                     |
| -<br>-<br>-<br>-<br>-<br>-<br>-<br>-                                                        | 13 428 21 016 2 818 37 948 - 59 278 220 145 (14 243) 42 159 - 27 916 - 27 916                                                                                            | -<br>-<br>-<br>-<br>-<br>-<br>-<br>-                             | 929<br>(6)<br>- 7<br>- 2 054<br>9 493<br>54 882<br>1 000<br>- 55 882                                                                                        | 929<br>(6)<br>- 7<br>- 2 054<br>9 493<br>54 882<br>1 000<br>- 55 882<br>- 55 882                                                                            | 755 1 0 - 2 168 8 492 55 219 - 55 219                                                             | 174 (7) (0) 7 - (113) 1 001 (338) 1 000 - 662                                                                                                                            | 23% -698% -100% #DIV/0! -5% 12% -1% #DIV/0!                                             | 13 428<br>21 016<br>2 818<br>37 948<br>-<br>59 278<br><b>220 14</b> 5<br>(14 243<br>42 159<br>-<br>27 916                                                     |
| -<br>-<br>-<br>-<br>-<br>-<br>-<br>-                                                        | 13 428 21 016 2 818 37 948 - 59 278 220 145 (14 243) 42 159 - 27 916 - 27 916                                                                                            | -<br>-<br>-<br>-<br>-<br>-<br>-<br>-                             | 929<br>(6)<br>- 7<br>- 2 054<br>9 493<br>54 882<br>1 000<br>- 55 882                                                                                        | 929<br>(6)<br>- 7<br>- 2 054<br>9 493<br>54 882<br>1 000<br>- 55 882<br>- 55 882                                                                            | 755 1 0 - 2 168 8 492 55 219 - 55 219                                                             | 174 (7) (0) 7 - (113) 1 001 (338) 1 000 - 662                                                                                                                            | 23% -698% -100% #DIV/0! -5% 12% -1% #DIV/0!                                             | 13 428<br>21 016<br>2 818<br>37 948<br>-<br>59 278<br>220 145<br>(14 243<br>42 159<br>-<br>27 916                                                             |
| -<br>-<br>-<br>-<br>-<br>-<br>-<br>-                                                        | 21 016<br>2 818<br>37 948<br>-<br>59 278<br>220 145<br>(14 243)<br>42 159<br>-<br>27 916<br>-<br>27 916                                                                  | -<br>-<br>-<br>-<br>-<br>-                                       | (6) - 7 - 2 054 9 493 54 882 1 000 - 55 882 - 55 882                                                                                                        | (6) - 7 - 2 054 9 493 54 882 1 000 - 55 882 - 55 882                                                                                                        | 1 0 - 2 168 8 492 55 219 - 55 219                                                                 | (7)<br>(0)<br>7<br>-<br>(113)<br>1 001<br>(338)<br>1 000<br>-<br>662                                                                                                     | -698% -100% #DIV/0! -5% 12% -1% #DIV/0!                                                 | 21 016<br>2 818<br>37 948<br>-<br>59 278<br>220 145<br>(14 243<br>42 159<br>-<br>27 916                                                                       |
| -<br>-<br>-<br>-<br>-<br>-<br>-                                                             | 2 818<br>37 948<br>-<br>59 278<br>220 145<br>(14 243)<br>42 159<br>-<br>27 916<br>-<br>27 916                                                                            | -<br>-<br>-<br>-<br>-<br>-                                       | 7<br>-<br>2 054<br>9 493<br>54 882<br>1 000<br>-<br>55 882                                                                                                  | - 7<br>- 2 054<br>9 493<br>54 882<br>1 000<br>- 55 882                                                                                                      | 2 168<br>8 492<br>55 219<br>-<br>-<br>55 219                                                      | (0)<br>7<br>-<br>(113)<br>1 001<br>(338)<br>1 000<br>-<br>662                                                                                                            | -100%<br>#DIV/0!<br>-5%<br>12%<br>-1%<br>#DIV/0!                                        | 2 818<br>37 948<br>-<br>59 278<br>220 145<br>(14 243<br>42 158<br>-<br>27 916                                                                                 |
| -<br>-<br>-<br>-<br>-<br>-                                                                  | 37 948                                                                                                                                                                   | -<br>-<br>-<br>-<br>-<br>-                                       | 2 054<br>9 493<br>54 882<br>1 000<br>-<br>55 882                                                                                                            | 2 054<br>9 493<br>54 882<br>1 000<br>-<br>55 882                                                                                                            | 2 168<br>8 492<br>55 219<br>-<br>-<br>55 219                                                      | 7<br>- (113)<br>1 001<br>(338)<br>1 000<br>- 662                                                                                                                         | #DIV/0!<br>-5%<br>12%<br>-1%<br>#DIV/0!                                                 | 37 948<br>-<br>59 278<br><b>220 145</b><br>(14 243<br>42 159<br>-<br>27 916                                                                                   |
| -<br>-<br>-<br>-<br>-                                                                       | - 59 278 220 145 (14 243) 42 159 - 27 916 - 27 916 79 627                                                                                                                | -<br>-<br>-<br>-<br>-<br>-                                       | 2 054<br>9 493<br>54 882<br>1 000<br>-<br>55 882                                                                                                            | 2 054<br>9 493<br>54 882<br>1 000<br>-<br>55 882                                                                                                            | 8 492<br>55 219<br>-<br>-<br>55 219                                                               | (113)<br>1 001<br>(338)<br>1 000<br>-<br>662                                                                                                                             | -5%<br>12%<br>-1%<br>#DIV/0!                                                            |                                                                                                                                                               |
| -<br>-<br>-<br>-<br>-                                                                       | 59 278 220 145 (14 243) 42 159 - 27 916 - 27 916 79 627                                                                                                                  | -<br>-<br>-<br>-<br>-<br>-                                       | 9 493<br>54 882<br>1 000<br>-<br>55 882<br>-<br>55 882                                                                                                      | 9 493<br>54 882<br>1 000<br>-<br>55 882<br>-<br>55 882                                                                                                      | 8 492<br>55 219<br>-<br>-<br>55 219                                                               | (113)<br>1 001<br>(338)<br>1 000<br>-<br>662                                                                                                                             | 12%<br>-1%<br>#DIV/0!                                                                   | 220 145<br>(14 243<br>42 159<br>-<br>27 916                                                                                                                   |
| -<br>-<br>-<br>-<br>-                                                                       | 220 145<br>(14 243)<br>42 159<br>-<br>27 916<br>-<br>27 916                                                                                                              | -<br>-<br>-<br>-<br>-<br>-                                       | 9 493<br>54 882<br>1 000<br>-<br>55 882<br>-<br>55 882                                                                                                      | 9 493<br>54 882<br>1 000<br>-<br>55 882<br>-<br>55 882                                                                                                      | 8 492<br>55 219<br>-<br>-<br>55 219                                                               | 1 001<br>(338)<br>1 000<br>-<br>662                                                                                                                                      | 12%<br>-1%<br>#DIV/0!                                                                   | 220 145<br>(14 243<br>42 159<br>-<br>27 916                                                                                                                   |
| -<br>-<br>-<br>-<br>-                                                                       | (14 243)<br>42 159<br>-<br>27 916<br>-<br>27 916                                                                                                                         | -<br>-<br>-<br>-<br>-                                            | 54 882<br>1 000<br>-<br>55 882<br>-<br>55 882                                                                                                               | 54 882<br>1 000<br>-<br>55 882<br>-<br>55 882                                                                                                               | 55 219<br>-<br>-<br>55 219                                                                        | (338)<br>1 000<br>-<br>662                                                                                                                                               | -1%<br>#DIV/0!<br>1%                                                                    | (14 243<br>42 159<br>-<br>27 916                                                                                                                              |
| -<br>-<br>-<br>-                                                                            | 42 159<br>-<br>27 916<br>-<br>27 916<br>79 627                                                                                                                           | -<br>-<br>-<br>-                                                 | 1 000<br>-<br>55 882<br>-<br>55 882                                                                                                                         | 1 000<br>-<br>55 882<br>-<br>55 882                                                                                                                         | -<br>-<br>55 219<br>-                                                                             | 1 000<br>-<br>662                                                                                                                                                        | #DIV/0!                                                                                 | 42 159<br>-<br><b>27 916</b>                                                                                                                                  |
| -<br>-<br>-<br>-                                                                            | 27 916<br>-<br>27 916<br>79 627                                                                                                                                          | -<br>-<br>-<br>-                                                 | 55 882<br>-<br>55 882                                                                                                                                       | 55 882<br>-<br>55 882                                                                                                                                       | -                                                                                                 | -<br>662<br>-                                                                                                                                                            | 1%                                                                                      | _<br>27 916<br>_                                                                                                                                              |
| -<br>-<br>-                                                                                 | -<br>27 916<br>79 627                                                                                                                                                    | -<br>-<br>-                                                      | -<br>55 882                                                                                                                                                 | -<br>55 882                                                                                                                                                 | -                                                                                                 | 662                                                                                                                                                                      |                                                                                         | -                                                                                                                                                             |
| -<br>-                                                                                      | -<br>27 916<br>79 627                                                                                                                                                    | -<br>-<br>-                                                      | -<br>55 882                                                                                                                                                 | -<br>55 882                                                                                                                                                 | -                                                                                                 | _                                                                                                                                                                        |                                                                                         | 27 916<br>-<br>27 916                                                                                                                                         |
| -                                                                                           | 27 916<br>79 627                                                                                                                                                         | -                                                                |                                                                                                                                                             |                                                                                                                                                             | -<br>55 219                                                                                       |                                                                                                                                                                          | 1%                                                                                      | -<br>27 916                                                                                                                                                   |
| _                                                                                           | 79 627                                                                                                                                                                   | -                                                                |                                                                                                                                                             |                                                                                                                                                             | 55 219                                                                                            |                                                                                                                                                                          | 1%                                                                                      | 27 916                                                                                                                                                        |
|                                                                                             | 79 627                                                                                                                                                                   | -                                                                |                                                                                                                                                             |                                                                                                                                                             |                                                                                                   |                                                                                                                                                                          | .,,                                                                                     |                                                                                                                                                               |
|                                                                                             |                                                                                                                                                                          |                                                                  | 2 135                                                                                                                                                       | 0.405                                                                                                                                                       |                                                                                                   |                                                                                                                                                                          |                                                                                         |                                                                                                                                                               |
|                                                                                             |                                                                                                                                                                          |                                                                  | 2 135                                                                                                                                                       |                                                                                                                                                             | 4 007                                                                                             | 400                                                                                                                                                                      | 200/                                                                                    | 70.007                                                                                                                                                        |
| _                                                                                           | 42 159                                                                                                                                                                   | _                                                                | 4 070                                                                                                                                                       | 2 135                                                                                                                                                       | 1 697                                                                                             | 438                                                                                                                                                                      | 26%                                                                                     | 79 627                                                                                                                                                        |
|                                                                                             |                                                                                                                                                                          |                                                                  | 1 873                                                                                                                                                       | 1 873                                                                                                                                                       | 1 442                                                                                             | 431                                                                                                                                                                      | 30%                                                                                     | 42 159                                                                                                                                                        |
| -                                                                                           | _                                                                                                                                                                        | _                                                                | _                                                                                                                                                           | _                                                                                                                                                           | _                                                                                                 | _                                                                                                                                                                        |                                                                                         | _                                                                                                                                                             |
| -                                                                                           | -                                                                                                                                                                        | _                                                                | -                                                                                                                                                           | _                                                                                                                                                           | -                                                                                                 | _                                                                                                                                                                        | •••                                                                                     | -                                                                                                                                                             |
| _                                                                                           | 37 468                                                                                                                                                                   | -                                                                | 262                                                                                                                                                         | 262                                                                                                                                                         | 255                                                                                               | 8                                                                                                                                                                        | 3%                                                                                      | 37 468                                                                                                                                                        |
| -                                                                                           | 79 627                                                                                                                                                                   | -                                                                | 2 135                                                                                                                                                       | 2 135                                                                                                                                                       | 1 697                                                                                             | 438                                                                                                                                                                      | 26%                                                                                     | 79 627                                                                                                                                                        |
|                                                                                             |                                                                                                                                                                          |                                                                  |                                                                                                                                                             |                                                                                                                                                             |                                                                                                   |                                                                                                                                                                          |                                                                                         |                                                                                                                                                               |
| -                                                                                           | 157 710                                                                                                                                                                  | _                                                                |                                                                                                                                                             | 70 467                                                                                                                                                      |                                                                                                   |                                                                                                                                                                          |                                                                                         | 157 710                                                                                                                                                       |
| -                                                                                           | 401 497                                                                                                                                                                  | _                                                                |                                                                                                                                                             | -                                                                                                                                                           |                                                                                                   |                                                                                                                                                                          |                                                                                         | 401 497                                                                                                                                                       |
| -                                                                                           | 19 539                                                                                                                                                                   | -                                                                |                                                                                                                                                             | 16 732                                                                                                                                                      |                                                                                                   |                                                                                                                                                                          |                                                                                         | 19 539                                                                                                                                                        |
| -                                                                                           | 32 108                                                                                                                                                                   | _                                                                |                                                                                                                                                             | (11)                                                                                                                                                        |                                                                                                   |                                                                                                                                                                          |                                                                                         | 32 108                                                                                                                                                        |
| -                                                                                           | 507 559                                                                                                                                                                  | -                                                                |                                                                                                                                                             | 53 746                                                                                                                                                      |                                                                                                   |                                                                                                                                                                          |                                                                                         | 507 559                                                                                                                                                       |
|                                                                                             |                                                                                                                                                                          |                                                                  |                                                                                                                                                             |                                                                                                                                                             |                                                                                                   |                                                                                                                                                                          |                                                                                         |                                                                                                                                                               |
| _                                                                                           | 51 /65                                                                                                                                                                   | _                                                                | (822)                                                                                                                                                       | (822)                                                                                                                                                       | 90.081                                                                                            | 90 904                                                                                                                                                                   | 101%                                                                                    | 51 465                                                                                                                                                        |
|                                                                                             |                                                                                                                                                                          |                                                                  |                                                                                                                                                             |                                                                                                                                                             |                                                                                                   |                                                                                                                                                                          |                                                                                         | (79 627                                                                                                                                                       |
|                                                                                             | , ,                                                                                                                                                                      |                                                                  |                                                                                                                                                             | (2 133)                                                                                                                                                     | _                                                                                                 |                                                                                                                                                                          | #DIV/0:                                                                                 | (757                                                                                                                                                          |
|                                                                                             |                                                                                                                                                                          |                                                                  |                                                                                                                                                             | 217 960                                                                                                                                                     | 300 110                                                                                           |                                                                                                                                                                          | 27%                                                                                     | 191 998                                                                                                                                                       |
|                                                                                             |                                                                                                                                                                          |                                                                  | _                                                                                                                                                           | 217 300                                                                                                                                                     | 300 110                                                                                           |                                                                                                                                                                          |                                                                                         | 131 330                                                                                                                                                       |
| ys                                                                                          | 31-60 Days                                                                                                                                                               | 61-90 Days                                                       | 91-120 Days                                                                                                                                                 | 121-150 Dys                                                                                                                                                 | 151-180 Dys                                                                                       | Yr                                                                                                                                                                       | Over 1Yr                                                                                | Total                                                                                                                                                         |
|                                                                                             |                                                                                                                                                                          |                                                                  |                                                                                                                                                             |                                                                                                                                                             |                                                                                                   |                                                                                                                                                                          |                                                                                         |                                                                                                                                                               |
|                                                                                             | 2 199                                                                                                                                                                    | 1 361                                                            | 884                                                                                                                                                         | 863                                                                                                                                                         | 7 547                                                                                             | 10 566                                                                                                                                                                   | 12 075                                                                                  | 43 044                                                                                                                                                        |
| 550                                                                                         | •                                                                                                                                                                        | 1                                                                | l .                                                                                                                                                         | i l                                                                                                                                                         |                                                                                                   | 1                                                                                                                                                                        |                                                                                         |                                                                                                                                                               |
| 550                                                                                         |                                                                                                                                                                          |                                                                  |                                                                                                                                                             |                                                                                                                                                             |                                                                                                   |                                                                                                                                                                          | 1                                                                                       |                                                                                                                                                               |
| a                                                                                           | -<br>-<br>-<br>-<br>-<br><b>ays</b>                                                                                                                                      | - 51 465<br>- (79 627)<br>- (757)<br>- 181 110<br>ays 31-60 Days | - 51 465 (79 627) (757) 181 110 -  ays 31-60 Days 61-90 Days                                                                                                | - 51 465 - (822) - (79 627) - (2 135) - (757) 181 110  ays 31-60 Days 61-90 Days 91-120 Days                                                                | - 51 465 - (822) (822)<br>- (79 627) - (2 135) (2 135)<br>- (757)                                 | - 51 465 - (822) (822) 90 081<br>- (79 627) - (2 135) (2 135) -<br>- (757)<br>- 181 110 217 960 300 110<br>ays 31-60 Days 61-90 Days 91-120 Days 121-150 Dys 151-180 Dys | - 51 465 - (822) (822) 90 081 90 904<br>- (79 627) - (2 135) (2 135) - 2 135<br>- (757) | - 51 465 - (822) (822) 90 081 90 904 101%<br>- (79 627) - (2 135) (2 135) - 2 135 #DIV/0!<br>- (757)                                                          |