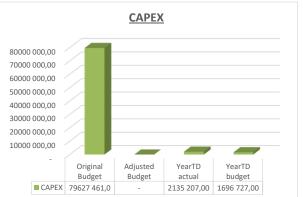

For Summary see Table on next page

EC142 Sengu - Table C1 Monthly Budget Statement Summary - M01 July

|                                                                                             | Original Budget  39 628 3 629 1 579 139 520 21 546 205 902  85 657 13 428 21 016 2 818 37 948 - 59 278 220 145 (14 243) 42 159 - 27 916  79 627 42 159                   | Adjusted Budget                                                  | Monthly actual  9 432 3 922 - 50 039 980 64 374 6 508 929 (6) - 7 - 2 054 9 493 54 882 1 000 - 55 882 - 55 882                                              | 9 432 3 922 - 50 039 980 64 374 6 508 929 (6) - 7 - 2 054 9 493 54 882 1 000 - 55 882                                                                       | YearTD budget  5 582 1 454 1 480 54 566 630 63 711  5 568 755 1 0 - 2 168 8 492 55 219 - 55 219   | YTD variance  3 850 2 469 (1 480) (4 526) 351 663 940 174 (7) (0) 7 - (113) 1 001 (338) 1 000 - 662 - 662                                                                | YTD variance %  69% 170% -100% -8% 566% 1% 23% -698% -100% #DIV/0! -5% 12% -1% #DIV/0!  | 21 016<br>2 818<br>37 948<br>-<br>59 278<br>220 145<br>(14 243<br>42 159<br>-<br>27 916                                                                       |
|---------------------------------------------------------------------------------------------|--------------------------------------------------------------------------------------------------------------------------------------------------------------------------|------------------------------------------------------------------|-------------------------------------------------------------------------------------------------------------------------------------------------------------|-------------------------------------------------------------------------------------------------------------------------------------------------------------|---------------------------------------------------------------------------------------------------|--------------------------------------------------------------------------------------------------------------------------------------------------------------------------|-----------------------------------------------------------------------------------------|---------------------------------------------------------------------------------------------------------------------------------------------------------------|
|                                                                                             | 3 629<br>1 579<br>139 520<br>21 546<br>205 902<br>85 657<br>13 428<br>21 016<br>2 818<br>37 948<br>-<br>59 278<br>220 145<br>(14 243)<br>42 159<br>-<br>27 916<br>79 627 | -<br>-<br>-<br>-<br>-<br>-<br>-<br>-<br>-<br>-<br>-<br>-<br>-    | 3 922<br>-<br>50 039<br>980<br><b>64 374</b><br>6 508<br>929<br>(6)<br>-<br>7<br>-<br>2 054<br><b>9 493</b><br><b>54 882</b><br>1 000<br>-<br><b>55 882</b> | 3 922<br>-<br>50 039<br>980<br><b>64 374</b><br>6 508<br>929<br>(6)<br>-<br>7<br>-<br>2 054<br><b>9 493</b><br><b>54 882</b><br>1 000<br>-<br><b>55 882</b> | 1 454 1 480 54 566 630 63 711 5 568 755 1 0 - 2 168 8 492 55 219 - 55 219                         | 2 469<br>(1 480)<br>(4 526)<br>351<br><b>663</b><br>940<br>174<br>(7)<br>(0)<br>7<br>-<br>(113)<br><b>1 001</b><br>(338)<br>1 000<br>-                                   | 69% 170% -100% -8% 56% 1% 17% 23% -698% -100% #DIV/0! -5% 12% #DIV/0!                   | 3 629<br>1 579<br>139 520<br>21 546<br>205 902<br>85 657<br>13 428<br>21 016<br>2 818<br>37 948<br>                                                           |
|                                                                                             | 3 629<br>1 579<br>139 520<br>21 546<br>205 902<br>85 657<br>13 428<br>21 016<br>2 818<br>37 948<br>-<br>59 278<br>220 145<br>(14 243)<br>42 159<br>-<br>27 916<br>79 627 | -<br>-<br>-<br>-<br>-<br>-<br>-<br>-<br>-<br>-<br>-<br>-<br>-    | 3 922<br>-<br>50 039<br>980<br><b>64 374</b><br>6 508<br>929<br>(6)<br>-<br>7<br>-<br>2 054<br><b>9 493</b><br><b>54 882</b><br>1 000<br>-<br><b>55 882</b> | 3 922<br>-<br>50 039<br>980<br><b>64 374</b><br>6 508<br>929<br>(6)<br>-<br>7<br>-<br>2 054<br><b>9 493</b><br><b>54 882</b><br>1 000<br>-<br><b>55 882</b> | 1 454 1 480 54 566 630 63 711 5 568 755 1 0 - 2 168 8 492 55 219 - 55 219                         | 2 469<br>(1 480)<br>(4 526)<br>351<br><b>663</b><br>940<br>174<br>(7)<br>(0)<br>7<br>-<br>(113)<br><b>1 001</b><br>(338)<br>1 000<br>-                                   | 170% -100% -8% 56% 1% 17% 23% -698% -100% #DIV/0! -5% 12% -1% #DIV/0!                   | 3 629<br>1 579<br>139 520<br>21 546<br>205 902<br>85 657<br>13 428<br>21 016<br>2 818<br>37 948<br>                                                           |
|                                                                                             | 3 629<br>1 579<br>139 520<br>21 546<br>205 902<br>85 657<br>13 428<br>21 016<br>2 818<br>37 948<br>-<br>59 278<br>220 145<br>(14 243)<br>42 159<br>-<br>27 916<br>79 627 | -<br>-<br>-<br>-<br>-<br>-<br>-<br>-<br>-<br>-<br>-<br>-<br>-    | 3 922<br>-<br>50 039<br>980<br><b>64 374</b><br>6 508<br>929<br>(6)<br>-<br>7<br>-<br>2 054<br><b>9 493</b><br><b>54 882</b><br>1 000<br>-<br><b>55 882</b> | 3 922<br>-<br>50 039<br>980<br><b>64 374</b><br>6 508<br>929<br>(6)<br>-<br>7<br>-<br>2 054<br><b>9 493</b><br><b>54 882</b><br>1 000<br>-<br><b>55 882</b> | 1 454 1 480 54 566 630 63 711 5 568 755 1 0 - 2 168 8 492 55 219 - 55 219                         | 2 469<br>(1 480)<br>(4 526)<br>351<br><b>663</b><br>940<br>174<br>(7)<br>(0)<br>7<br>-<br>(113)<br><b>1 001</b><br>(338)<br>1 000<br>-                                   | 170% -100% -8% 56% 1% 17% 23% -698% -100% #DIV/0! -5% 12% -1% #DIV/0!                   | 3 629<br>1 579<br>139 520<br>21 546<br>205 902<br>85 657<br>13 428<br>21 016<br>2 818<br>37 948<br>—<br>59 278<br>220 149<br>(14 24)<br>42 158<br>—<br>27 916 |
|                                                                                             | 1 579 139 520 21 546 205 902  85 657 13 428 21 016 2 818 37 948 - 59 278 220 145 (14 243) 42 159 - 27 916  79 627                                                        | -<br>-<br>-<br>-<br>-<br>-<br>-<br>-<br>-<br>-<br>-              | - 50 039 980 64 374 6 508 929 (6) - 7 - 2 054 9 493 54 882 1 000 - 55 882                                                                                   | - 50 039 980 64 374 6 508 929 (6) - 7 - 2 054 9 493 54 882 1 000 - 55 882                                                                                   | 1 480 54 566 630 63 711 5 568 755 1 0 - 2 168 8 492 55 219 - 55 219                               | (1 480)<br>(4 526)<br>351<br>663<br>940<br>174<br>(7)<br>(0)<br>7<br>-<br>(113)<br>1 001<br>(338)<br>1 000<br>-<br>662                                                   | -100% -8% 56% 1% 17% 23% -698% -100% #DIV/0! -5% 12% -1% #DIV/0!                        | 1 575 139 520 21 546 205 902 85 657 13 428 21 016 2 818 37 948 - 59 278 220 145 (14 243 42 158 - 27 916                                                       |
| -<br>-<br>-<br>-<br>-<br>-<br>-<br>-<br>-<br>-<br>-<br>-<br>-<br>-<br>-<br>-<br>-<br>-<br>- | 139 520<br>21 546<br>205 902<br>85 657<br>13 428<br>21 016<br>2 818<br>37 948<br>-<br>59 278<br>220 145<br>(14 243)<br>42 159<br>-<br>27 916<br>79 627                   | -<br>-<br>-<br>-<br>-<br>-<br>-<br>-<br>-<br>-<br>-              | 50 039<br>980<br>64 374<br>6 508<br>929<br>(6)<br>-<br>7<br>-<br>2 054<br>9 493<br>54 882<br>1 000<br>-<br>55 882                                           | 50 039<br>980<br>64 374<br>6 508<br>929<br>(6)<br>-<br>7<br>-<br>2 054<br>9 493<br>54 882<br>1 000<br>-<br>55 882                                           | 54 566<br>630<br>63 711<br>5 568<br>755<br>1<br>0<br>-<br>2 168<br>8 492<br>55 219<br>-<br>55 219 | (4 526)<br>351<br>663<br>940<br>174<br>(7)<br>(0)<br>7<br>-<br>(113)<br>1 001<br>(338)<br>1 000<br>-<br>662                                                              | -8% 56% 1% 17% 23% -698% -100% #DIV/0! -5% 12% -1% #DIV/0!                              | 139 520<br>21 546<br>205 902<br>85 657<br>13 428<br>21 016<br>2 818<br>37 948<br>—<br>59 278<br>220 145<br>(14 243<br>42 158<br>—<br>27 916                   |
| -<br>-<br>-<br>-<br>-<br>-<br>-<br>-<br>-<br>-<br>-<br>-<br>-<br>-<br>-<br>-<br>-<br>-<br>- | 21 546 205 902  85 657 13 428 21 016 2 818 37 948 - 59 278 220 145 (14 243) 42 159 - 27 916  79 627                                                                      | -<br>-<br>-<br>-<br>-<br>-<br>-<br>-<br>-<br>-                   | 980 64 374 6 508 929 (6) - 7 - 2 054 9 493 54 882 1 000 - 55 882                                                                                            | 980 64 374 6 508 929 (6) - 7 - 2 054 9 493 54 882 1 000 - 55 882 - 55 882                                                                                   | 630<br>63 711<br>5 568<br>755<br>1 0<br>-<br>-<br>2 168<br>8 492<br>55 219<br>-<br>-<br>55 219    | 351<br>663<br>940<br>174<br>(7)<br>(0)<br>7<br>-<br>(113)<br>1 001<br>(338)<br>1 000<br>-<br>662                                                                         | 56% 17% 23% -698% -100% #DIV/0! -5% 12% #DIV/0!                                         | 21 546 205 902 85 657 13 428 21 016 2 818 37 948 - 59 278 220 148 42 158 - 27 916                                                                             |
|                                                                                             | 205 902  85 657  13 428  21 016  2 818  37 948  -  59 278  220 145  (14 243)  42 159  -  27 916  79 627                                                                  | -<br>-<br>-<br>-<br>-<br>-<br>-<br>-<br>-<br>-                   | 64 374  6 508 929 (6) - 7 - 2 054 9 493 54 882 1 000 - 55 882 - 55 882                                                                                      | 64 374 6 508 929 (6) - 7 - 2 054 9 493 54 882 1 000 - 55 882 - 55 882                                                                                       | 63 711  5 568 755 1 0 - 2 168 8 492 55 219 - 55 219                                               | 940<br>174<br>(7)<br>(0)<br>7<br>-<br>(113)<br>1 001<br>(338)<br>1 000<br>-<br>662                                                                                       | 1% 17% 23% -698% -100% #DIV/0! -5% 12% -1% #DIV/0!                                      | 205 902  85 657 13 428 21 016 2 818 37 948 — 59 278 220 145 (14 243 42 159 — 27 916                                                                           |
| -<br>-<br>-<br>-<br>-<br>-<br>-<br>-<br>-                                                   | 85 657 13 428 21 016 2 818 37 948 - 59 278 220 145 (14 243) 42 159 - 27 916 - 27 916                                                                                     | -<br>-<br>-<br>-<br>-<br>-<br>-<br>-<br>-                        | 6 508 929 (6) - 7 - 2 054 9 493 54 882 1 000 - 55 882                                                                                                       | 6 508 929 (6) - 7 - 2 054 9 493 54 882 1 000 - 55 882 - 55 882                                                                                              | 5 568<br>755<br>1<br>0<br>-<br>2 168<br>8 492<br>55 219<br>-<br>55 219                            | 940<br>174<br>(7)<br>(0)<br>7<br>-<br>(113)<br>1 001<br>(338)<br>1 000<br>-<br>662                                                                                       | 17% 23% -698% -100% #DIV/0! -5% 12% -1% #DIV/0!                                         | 85 657<br>13 428<br>21 016<br>2 818<br>37 948<br>—<br>59 278<br><b>220 145</b><br>(14 243<br>42 159<br>—<br><b>27 916</b>                                     |
| -<br>-<br>-<br>-<br>-<br>-<br>-<br>-                                                        | 13 428 21 016 2 818 37 948 - 59 278 220 145 (14 243) 42 159 - 27 916 - 27 916                                                                                            | -<br>-<br>-<br>-<br>-<br>-<br>-<br>-                             | 929<br>(6)<br>- 7<br>- 2 054<br>9 493<br>54 882<br>1 000<br>- 55 882                                                                                        | 929<br>(6)<br>- 7<br>- 2 054<br>9 493<br>54 882<br>1 000<br>- 55 882<br>- 55 882                                                                            | 755 1 0 - 2 168 8 492 55 219 - 55 219                                                             | 174 (7) (0) 7 - (113) 1 001 (338) 1 000 - 662                                                                                                                            | 23% -698% -100% #DIV/0! -5% 12% -1% #DIV/0!                                             | 13 428<br>21 016<br>2 818<br>37 948<br>-<br>59 278<br><b>220 14</b> 5<br>(14 243<br>42 159<br>-<br>27 916                                                     |
| -<br>-<br>-<br>-<br>-<br>-<br>-<br>-                                                        | 13 428 21 016 2 818 37 948 - 59 278 220 145 (14 243) 42 159 - 27 916 - 27 916                                                                                            | -<br>-<br>-<br>-<br>-<br>-<br>-<br>-                             | 929<br>(6)<br>- 7<br>- 2 054<br>9 493<br>54 882<br>1 000<br>- 55 882                                                                                        | 929<br>(6)<br>- 7<br>- 2 054<br>9 493<br>54 882<br>1 000<br>- 55 882<br>- 55 882                                                                            | 755 1 0 - 2 168 8 492 55 219 - 55 219                                                             | 174 (7) (0) 7 - (113) 1 001 (338) 1 000 - 662                                                                                                                            | 23% -698% -100% #DIV/0! -5% 12% -1% #DIV/0!                                             | 13 428<br>21 016<br>2 818<br>37 948<br>-<br>59 278<br>220 145<br>(14 243<br>42 159<br>-<br>27 916                                                             |
| -<br>-<br>-<br>-<br>-<br>-<br>-<br>-                                                        | 21 016<br>2 818<br>37 948<br>-<br>59 278<br>220 145<br>(14 243)<br>42 159<br>-<br>27 916<br>-<br>27 916                                                                  | -<br>-<br>-<br>-<br>-<br>-                                       | (6) - 7 - 2 054 9 493 54 882 1 000 - 55 882 - 55 882                                                                                                        | (6) - 7 - 2 054 9 493 54 882 1 000 - 55 882 - 55 882                                                                                                        | 1 0 - 2 168 8 492 55 219 - 55 219                                                                 | (7)<br>(0)<br>7<br>-<br>(113)<br>1 001<br>(338)<br>1 000<br>-<br>662                                                                                                     | -698% -100% #DIV/0! -5% 12% -1% #DIV/0!                                                 | 21 016<br>2 818<br>37 948<br>-<br>59 278<br>220 145<br>(14 243<br>42 159<br>-<br>27 916                                                                       |
| -<br>-<br>-<br>-<br>-<br>-<br>-                                                             | 2 818<br>37 948<br>-<br>59 278<br>220 145<br>(14 243)<br>42 159<br>-<br>27 916<br>-<br>27 916                                                                            | -<br>-<br>-<br>-<br>-<br>-                                       | 7<br>-<br>2 054<br>9 493<br>54 882<br>1 000<br>-<br>55 882                                                                                                  | - 7<br>- 2 054<br>9 493<br>54 882<br>1 000<br>- 55 882                                                                                                      | 2 168<br>8 492<br>55 219<br>-<br>-<br>55 219                                                      | (0)<br>7<br>-<br>(113)<br>1 001<br>(338)<br>1 000<br>-<br>662                                                                                                            | -100%<br>#DIV/0!<br>-5%<br>12%<br>-1%<br>#DIV/0!                                        | 2 818<br>37 948<br>-<br>59 278<br>220 145<br>(14 243<br>42 158<br>-<br>27 916                                                                                 |
| -<br>-<br>-<br>-<br>-<br>-                                                                  | 37 948                                                                                                                                                                   | -<br>-<br>-<br>-<br>-<br>-                                       | 2 054<br>9 493<br>54 882<br>1 000<br>-<br>55 882                                                                                                            | 2 054<br>9 493<br>54 882<br>1 000<br>-<br>55 882                                                                                                            | 2 168<br>8 492<br>55 219<br>-<br>-<br>55 219                                                      | 7<br>- (113)<br>1 001<br>(338)<br>1 000<br>- 662                                                                                                                         | #DIV/0!<br>-5%<br>12%<br>-1%<br>#DIV/0!                                                 | 37 948<br>-<br>59 278<br><b>220 145</b><br>(14 243<br>42 159<br>-<br>27 916                                                                                   |
| -<br>-<br>-<br>-<br>-                                                                       | - 59 278 220 145 (14 243) 42 159 - 27 916 - 27 916 79 627                                                                                                                | -<br>-<br>-<br>-<br>-<br>-                                       | 2 054<br>9 493<br>54 882<br>1 000<br>-<br>55 882                                                                                                            | 2 054<br>9 493<br>54 882<br>1 000<br>-<br>55 882                                                                                                            | 8 492<br>55 219<br>-<br>-<br>55 219                                                               | (113)<br>1 001<br>(338)<br>1 000<br>-<br>662                                                                                                                             | -5%<br>12%<br>-1%<br>#DIV/0!                                                            |                                                                                                                                                               |
| -<br>-<br>-<br>-<br>-                                                                       | 59 278 220 145 (14 243) 42 159 - 27 916 - 27 916 79 627                                                                                                                  | -<br>-<br>-<br>-<br>-<br>-                                       | 9 493<br>54 882<br>1 000<br>-<br>55 882<br>-<br>55 882                                                                                                      | 9 493<br>54 882<br>1 000<br>-<br>55 882<br>-<br>55 882                                                                                                      | 8 492<br>55 219<br>-<br>-<br>55 219                                                               | (113)<br>1 001<br>(338)<br>1 000<br>-<br>662                                                                                                                             | 12%<br>-1%<br>#DIV/0!                                                                   | 220 145<br>(14 243<br>42 159<br>-<br>27 916                                                                                                                   |
| -<br>-<br>-<br>-<br>-                                                                       | 220 145<br>(14 243)<br>42 159<br>-<br>27 916<br>-<br>27 916                                                                                                              | -<br>-<br>-<br>-<br>-<br>-                                       | 9 493<br>54 882<br>1 000<br>-<br>55 882<br>-<br>55 882                                                                                                      | 9 493<br>54 882<br>1 000<br>-<br>55 882<br>-<br>55 882                                                                                                      | 8 492<br>55 219<br>-<br>-<br>55 219                                                               | 1 001<br>(338)<br>1 000<br>-<br>662                                                                                                                                      | 12%<br>-1%<br>#DIV/0!                                                                   | 220 145<br>(14 243<br>42 159<br>-<br>27 916                                                                                                                   |
| -<br>-<br>-<br>-<br>-                                                                       | (14 243)<br>42 159<br>-<br>27 916<br>-<br>27 916                                                                                                                         | -<br>-<br>-<br>-<br>-                                            | 54 882<br>1 000<br>-<br>55 882<br>-<br>55 882                                                                                                               | 54 882<br>1 000<br>-<br>55 882<br>-<br>55 882                                                                                                               | 55 219<br>-<br>-<br>55 219                                                                        | (338)<br>1 000<br>-<br>662                                                                                                                                               | -1%<br>#DIV/0!<br>1%                                                                    | (14 243<br>42 159<br>-<br>27 916                                                                                                                              |
| -<br>-<br>-<br>-                                                                            | 42 159<br>-<br>27 916<br>-<br>27 916<br>79 627                                                                                                                           | -<br>-<br>-<br>-                                                 | 1 000<br>-<br>55 882<br>-<br>55 882                                                                                                                         | 1 000<br>-<br>55 882<br>-<br>55 882                                                                                                                         | -<br>-<br>55 219<br>-                                                                             | 1 000<br>-<br>662                                                                                                                                                        | #DIV/0!                                                                                 | 42 159<br>-<br><b>27 916</b>                                                                                                                                  |
| -<br>-<br>-<br>-                                                                            | 27 916<br>-<br>27 916<br>79 627                                                                                                                                          | -<br>-<br>-<br>-                                                 | 55 882<br>-<br>55 882                                                                                                                                       | 55 882<br>-<br>55 882                                                                                                                                       | -                                                                                                 | -<br>662<br>-                                                                                                                                                            | 1%                                                                                      | _<br>27 916<br>_                                                                                                                                              |
| -<br>-<br>-                                                                                 | -<br>27 916<br>79 627                                                                                                                                                    | -<br>-<br>-                                                      | -<br>55 882                                                                                                                                                 | -<br>55 882                                                                                                                                                 | -                                                                                                 | 662                                                                                                                                                                      |                                                                                         | -                                                                                                                                                             |
| -<br>-                                                                                      | -<br>27 916<br>79 627                                                                                                                                                    | -<br>-<br>-                                                      | -<br>55 882                                                                                                                                                 | -<br>55 882                                                                                                                                                 | -                                                                                                 | _                                                                                                                                                                        |                                                                                         | 27 916<br>-<br>27 916                                                                                                                                         |
| -                                                                                           | 27 916<br>79 627                                                                                                                                                         | -                                                                |                                                                                                                                                             |                                                                                                                                                             | -<br>55 219                                                                                       |                                                                                                                                                                          | 1%                                                                                      | -<br>27 916                                                                                                                                                   |
| _                                                                                           | 79 627                                                                                                                                                                   | -                                                                |                                                                                                                                                             |                                                                                                                                                             | 55 219                                                                                            |                                                                                                                                                                          | 1%                                                                                      | 27 916                                                                                                                                                        |
|                                                                                             | 79 627                                                                                                                                                                   | -                                                                |                                                                                                                                                             |                                                                                                                                                             |                                                                                                   |                                                                                                                                                                          | .,,                                                                                     |                                                                                                                                                               |
|                                                                                             |                                                                                                                                                                          |                                                                  | 2 135                                                                                                                                                       | 0.405                                                                                                                                                       |                                                                                                   |                                                                                                                                                                          |                                                                                         |                                                                                                                                                               |
|                                                                                             |                                                                                                                                                                          |                                                                  | 2 135                                                                                                                                                       |                                                                                                                                                             | 4 007                                                                                             | 400                                                                                                                                                                      | 200/                                                                                    | 70.007                                                                                                                                                        |
| _                                                                                           | 42 159                                                                                                                                                                   | _                                                                | 4 070                                                                                                                                                       | 2 135                                                                                                                                                       | 1 697                                                                                             | 438                                                                                                                                                                      | 26%                                                                                     | 79 627                                                                                                                                                        |
|                                                                                             |                                                                                                                                                                          |                                                                  | 1 873                                                                                                                                                       | 1 873                                                                                                                                                       | 1 442                                                                                             | 431                                                                                                                                                                      | 30%                                                                                     | 42 159                                                                                                                                                        |
| -                                                                                           | _                                                                                                                                                                        | _                                                                | _                                                                                                                                                           | _                                                                                                                                                           | _                                                                                                 | _                                                                                                                                                                        |                                                                                         | _                                                                                                                                                             |
| -                                                                                           | -                                                                                                                                                                        | _                                                                | -                                                                                                                                                           | _                                                                                                                                                           | -                                                                                                 | _                                                                                                                                                                        | •••                                                                                     | -                                                                                                                                                             |
| _                                                                                           | 37 468                                                                                                                                                                   | -                                                                | 262                                                                                                                                                         | 262                                                                                                                                                         | 255                                                                                               | 8                                                                                                                                                                        | 3%                                                                                      | 37 468                                                                                                                                                        |
| -                                                                                           | 79 627                                                                                                                                                                   | -                                                                | 2 135                                                                                                                                                       | 2 135                                                                                                                                                       | 1 697                                                                                             | 438                                                                                                                                                                      | 26%                                                                                     | 79 627                                                                                                                                                        |
|                                                                                             |                                                                                                                                                                          |                                                                  |                                                                                                                                                             |                                                                                                                                                             |                                                                                                   |                                                                                                                                                                          |                                                                                         |                                                                                                                                                               |
| -                                                                                           | 157 710                                                                                                                                                                  | _                                                                |                                                                                                                                                             | 70 467                                                                                                                                                      |                                                                                                   |                                                                                                                                                                          |                                                                                         | 157 710                                                                                                                                                       |
| -                                                                                           | 401 497                                                                                                                                                                  | _                                                                |                                                                                                                                                             | -                                                                                                                                                           |                                                                                                   |                                                                                                                                                                          |                                                                                         | 401 497                                                                                                                                                       |
| -                                                                                           | 19 539                                                                                                                                                                   | -                                                                |                                                                                                                                                             | 16 732                                                                                                                                                      |                                                                                                   |                                                                                                                                                                          |                                                                                         | 19 539                                                                                                                                                        |
| -                                                                                           | 32 108                                                                                                                                                                   | _                                                                |                                                                                                                                                             | (11)                                                                                                                                                        |                                                                                                   |                                                                                                                                                                          |                                                                                         | 32 108                                                                                                                                                        |
| -                                                                                           | 507 559                                                                                                                                                                  | -                                                                |                                                                                                                                                             | 53 746                                                                                                                                                      |                                                                                                   |                                                                                                                                                                          |                                                                                         | 507 559                                                                                                                                                       |
|                                                                                             |                                                                                                                                                                          |                                                                  |                                                                                                                                                             |                                                                                                                                                             |                                                                                                   |                                                                                                                                                                          |                                                                                         |                                                                                                                                                               |
| _                                                                                           | 51 /65                                                                                                                                                                   | _                                                                | (822)                                                                                                                                                       | (822)                                                                                                                                                       | 90.081                                                                                            | 90 904                                                                                                                                                                   | 101%                                                                                    | 51 465                                                                                                                                                        |
|                                                                                             |                                                                                                                                                                          |                                                                  |                                                                                                                                                             |                                                                                                                                                             |                                                                                                   |                                                                                                                                                                          |                                                                                         | (79 627                                                                                                                                                       |
|                                                                                             | , ,                                                                                                                                                                      |                                                                  |                                                                                                                                                             | (2 133)                                                                                                                                                     | _                                                                                                 |                                                                                                                                                                          | #DIV/0:                                                                                 | (757                                                                                                                                                          |
|                                                                                             |                                                                                                                                                                          |                                                                  |                                                                                                                                                             | 217 960                                                                                                                                                     | 300 110                                                                                           |                                                                                                                                                                          | 27%                                                                                     | 191 998                                                                                                                                                       |
|                                                                                             |                                                                                                                                                                          |                                                                  | _                                                                                                                                                           | 217 300                                                                                                                                                     | 300 110                                                                                           |                                                                                                                                                                          |                                                                                         | 131 330                                                                                                                                                       |
| ys                                                                                          | 31-60 Days                                                                                                                                                               | 61-90 Days                                                       | 91-120 Days                                                                                                                                                 | 121-150 Dys                                                                                                                                                 | 151-180 Dys                                                                                       | Yr                                                                                                                                                                       | Over 1Yr                                                                                | Total                                                                                                                                                         |
|                                                                                             |                                                                                                                                                                          |                                                                  |                                                                                                                                                             |                                                                                                                                                             |                                                                                                   |                                                                                                                                                                          |                                                                                         |                                                                                                                                                               |
|                                                                                             | 2 199                                                                                                                                                                    | 1 361                                                            | 884                                                                                                                                                         | 863                                                                                                                                                         | 7 547                                                                                             | 10 566                                                                                                                                                                   | 12 075                                                                                  | 43 044                                                                                                                                                        |
| 550                                                                                         | •                                                                                                                                                                        | 1                                                                | l .                                                                                                                                                         | i l                                                                                                                                                         |                                                                                                   | 1                                                                                                                                                                        |                                                                                         |                                                                                                                                                               |
| 550                                                                                         |                                                                                                                                                                          |                                                                  |                                                                                                                                                             |                                                                                                                                                             |                                                                                                   |                                                                                                                                                                          | 1                                                                                       |                                                                                                                                                               |
| a                                                                                           | -<br>-<br>-<br>-<br>-<br><b>ays</b>                                                                                                                                      | - 51 465<br>- (79 627)<br>- (757)<br>- 181 110<br>ays 31-60 Days | - 51 465 (79 627) (757) 181 110 -  ays 31-60 Days 61-90 Days                                                                                                | - 51 465 - (822) - (79 627) - (2 135) - (757) 181 110  ays 31-60 Days 61-90 Days 91-120 Days                                                                | - 51 465 - (822) (822)<br>- (79 627) - (2 135) (2 135)<br>- (757)                                 | - 51 465 - (822) (822) 90 081<br>- (79 627) - (2 135) (2 135) -<br>- (757)<br>- 181 110 217 960 300 110<br>ays 31-60 Days 61-90 Days 91-120 Days 121-150 Dys 151-180 Dys | - 51 465 - (822) (822) 90 081 90 904<br>- (79 627) - (2 135) (2 135) - 2 135<br>- (757) | - 51 465 - (822) (822) 90 081 90 904 101%<br>- (79 627) - (2 135) (2 135) - 2 135 #DIV/0!<br>- (757)                                                          |